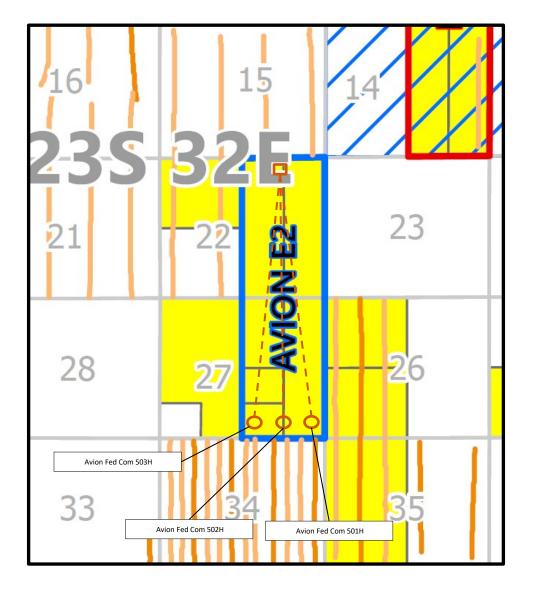

- Avion Fed Com 501H and Avion Fed Com 502H to be horizontally drilled from a surface location in the NE4 of Section 22, with first take points in the NE4NE4 (Unit A) of Section 22 and last take points in the SE4SE4 (Unit P) of Section 27; and
- Avion Fed Com 503H to be horizontally drilled from a surface location in the NE4 of Section 22, with a first take point in the NW4NE4 (Unit B) of Section 22 and a last take point in the SW4SE4 (Unit O) of Section 27.

3. I am familiar with the application filed by COG in this case and the status of the lands in the subject area.

4. In **Case No. 24884**, COG seeks to pool the uncommitted interests in the Bone Spring formation underlying a standard 640-acre, more or less, horizontal well spacing unit comprised of the E/2 of Sections 22 and 27, Township 23 South, Range 32 East, NMPM, Lea County, New Mexico and dedicate the unit to the proposed **Avion Fed Com 501H** and **Avion Fed Com 502H**, both to be horizontally drilled from a surface location in the NE/4 of Section 22, with first take points in the NE/4 NE/4 (Unit A) of Section 22 and last take points in the SE/4 SE/4 (Unit P) of Section 27; and **Avion Fed Com 503H**, to be horizontally drilled from a surface location in the NE/4 of Section 22, with a first take point in the NW/4 NE/4 (Unit B) of Section 22 and a last take point in the SW/4 SE/4 (Unit O) of Section 27.

6. The completed interval of the **Avion Fed Com 502H** is expected to remain within 330 feet of the adjoining quarter-quarter section (or equivalent) tracts to allow inclusion of these proximity tracts within the proposed horizontal spacing unit under 19.15.16.15.B(1)(b) NMAC.