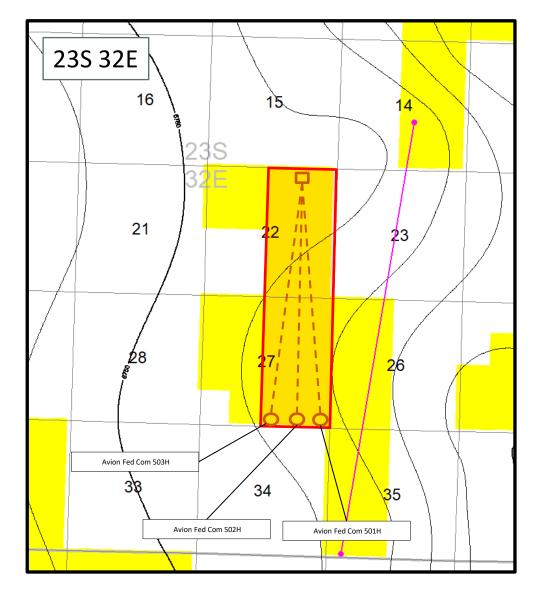

- Avion Fed Com 501H and Avion Fed Com 502H to be horizontally drilled from a surface location in the NE4 of Section 22, with first take points in the NE4NE4 (Unit A) of Section 22 and last take points in the SE4SE4 (Unit P) of Section 27; and
- Avion Fed Com 503H to be horizontally drilled from a surface location in the NE4 of Section 22, with a first take point in the NW4NE4 (Unit B) of Section 22 and a last take point in the SW4SE4 (Unit O) of Section 27.

3. The completed interval of the Avion Fed Com 502H well is expected to remain within 330 feet of the offsetting quarter-quarter section or equivalent tracts to allow inclusion of this acreage in a standard horizontal well spacing unit.

The completed interval of the Avion Fed Com 502H well is expected to remain within 330 feet of the offsetting quarter-quarter section or equivalent tracts to allow inclusion of this acreage in a standard horizontal well spacing unit. Said area is located approximately 25 miles east of Loving, New Mexico.

6. The completed interval of the **Avion Fed Com 502H** is expected to remain within 330 feet of the adjoining quarter-quarter section (or equivalent) tracts to allow inclusion of these proximity tracts within the proposed horizontal spacing unit under 19.15.16.15.B(1)(b) NMAC.