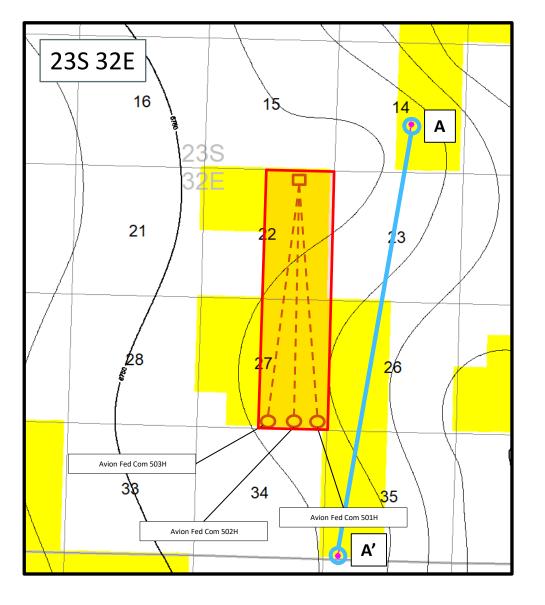

- Avion Fed Com 501H and Avion Fed Com 502H to be horizontally drilled from a surface location in the NE4 of Section 22, with first take points in the NE4NE4 (Unit A) of Section 22 and last take points in the SE4SE4 (Unit P) of Section 27; and
- Avion Fed Com 503H to be horizontally drilled from a surface location in the NE4 of Section 22, with a first take point in the NW4NE4 (Unit B) of Section 22 and a last take point in the SW4SE4 (Unit O) of Section 27.

3. The completed interval of the Avion Fed Com 502H well is expected to remain within 330 feet of the offsetting quarter-quarter section or equivalent tracts to allow inclusion of this acreage in a standard horizontal well spacing unit.

The completed interval of the Avion Fed Com 502H well is expected to remain within 330 feet of the offsetting quarter-quarter section or equivalent tracts to allow inclusion of this acreage in a standard horizontal well spacing unit. Said area is located approximately 25 miles east of Loving, New Mexico.

6. The completed interval of the **Avion Fed Com 502H** is expected to remain within 330 feet of the adjoining quarter-quarter section (or equivalent) tracts to allow inclusion of these proximity tracts within the proposed horizontal spacing unit under 19.15.16.15.B(1)(b) NMAC.