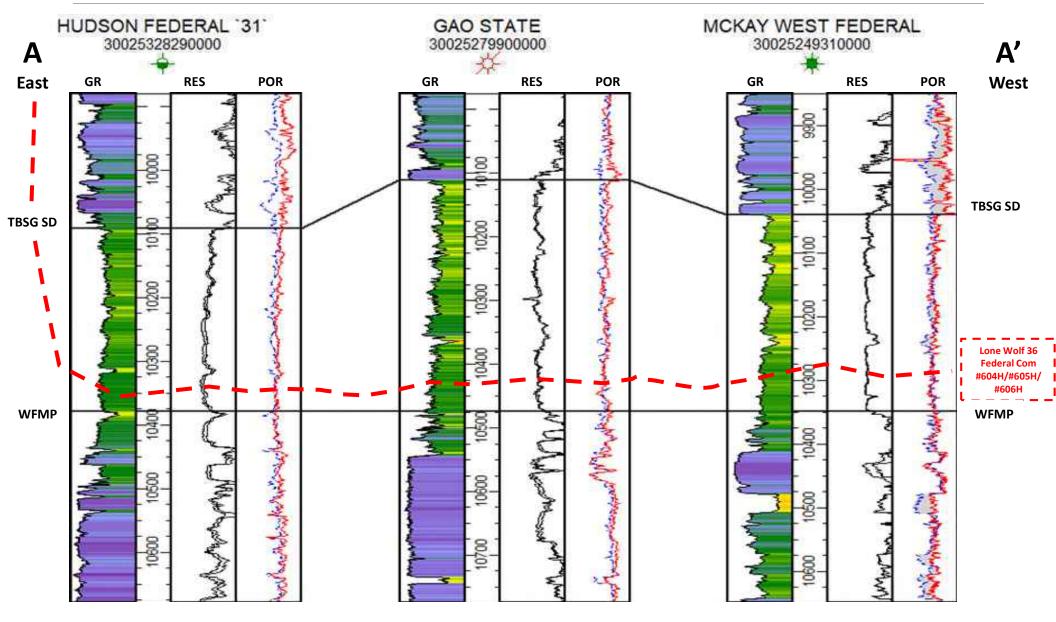

- 14. This proposed horizontal spacing unit will partially overlap with a 160-acre Bone Spring horizontal spacing unit comprised of the N/2 N/2 of Section 36, Township 18 South, Range 32 East, dedicated to Mewbourne Oil Company's Lone Wolf 36 B2DM State Com 1H well (API 30-025-42695).
  - 15. Attached as **Exhibit A-3** are the proposed C-102s for the wells.
- 16. The C-102s identify the proposed surface hole locations and the bottom hole locations, and the first take points. The C-102s also identify the pool and pool code.
- 17. The Lone Wolf 36 Fed Com #304H, Lone Wolf 36 Fed Com #305H, and Lone Wolf 36 Fed Com #306H wells will develop the Querecho Plains, Upper Bone Spring Pool, Pool Code 50600.
- 18. The Lone Wolf 36 Fed Com #504H, Lone Wolf 36 Fed Com #505H, Lone Wolf 36 Fed Com #506H, Lone Wolf 36 Fed Com #604H, Lone Wolf 36 Fed Com #605H, and Lone Wolf 36 Fed Com #606H wells will develop the Querecho Plains, Lower Bone Spring Pool, Pool Code 50510.
  - 19. Both pools are oil pools with 40-acre building blocks.
  - 20. Both pools are governed by the state-wide horizontal well rules.
  - 21. There are no depth severances within the proposed spacing unit.
- 22. **Exhibit A-4** includes a lease tract map outlining the unit being pooled. Exhibit A-4 also includes the parties being pooled, the nature, and the percent of their interests. Exhibit A.4 also includes a tract map comparing what a standard unit would be to Avant's proposed non-standard unit, a tract map showing the general location of the wells within the proposed non-standard unit, and a list of the wells with the pool code identified.
- 23. **Exhibit A-5** is a unit recapitulation with a list of the parties to be pooled highlighted in yellow.