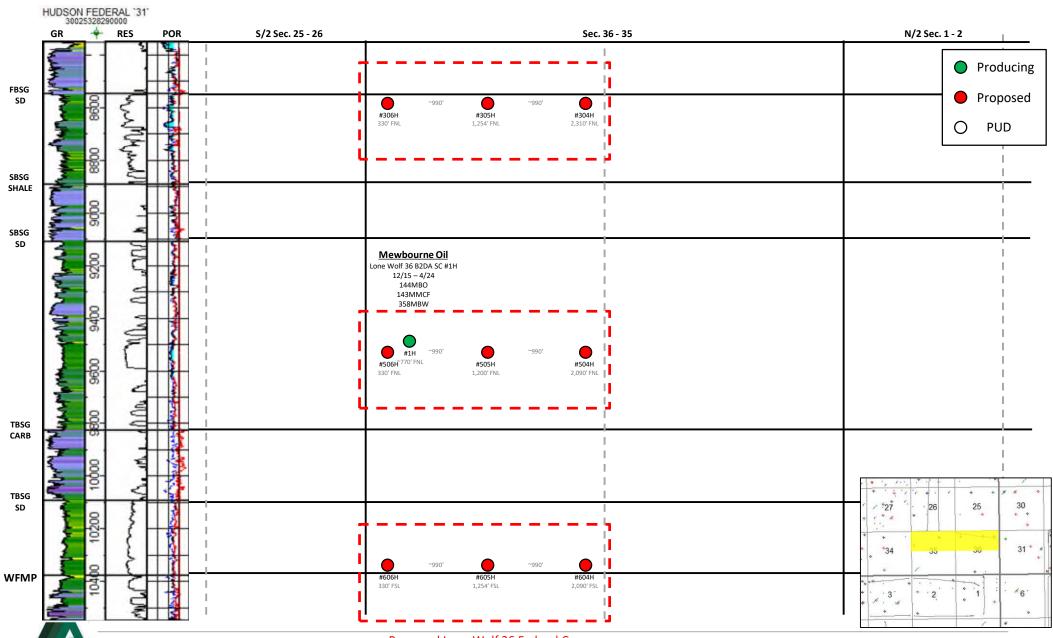

| Received by OCD: 10/31/2024 4:02:27 PM | Page 4 of 152                                                                                                                                                                                                                                                                     |
|----------------------------------------|-----------------------------------------------------------------------------------------------------------------------------------------------------------------------------------------------------------------------------------------------------------------------------------|
| Well #1: Lone Wolf 36 Fed Com #304H    | API No. Pending SHL: 1468' FNL & 470' FEL, (Unit H), Section 36, T18S, R32E FTP: 2310' FNL & 100' FEL, Section 36, T18S, R32E BHL: 2310' FNL & 100' FWL, (Unit E) Section 35, T18S, R32E Completion Target: First Bone Spring (Approx. 8,600' TVD) Orientation: East/West         |
| Well #2: Lone Wolf 36 Fed Com #305H    |                                                                                                                                                                                                                                                                                   |
|                                        | API No. <i>Pending</i> SHL: 1448' FNL & 470' FEL, (Unit H), Section 36, T18S, R32E FTP: 1254' FNL & 100' FEL, Section 36, T18S, R32E BHL: 1254' FNL & 100' FWL, (Unit D) Section 35, T18S, R32E Completion Target: First Bone Spring (Approx. 8,600' TVD) Orientation: East/West  |
| Well #3: Lone Wolf 36 Fed Com #306H    |                                                                                                                                                                                                                                                                                   |
|                                        | API No. Pending SHL: 1428' FNL & 470' FEL, (Unit H), Section 36, T18S, R32E FTP: 330' FNL & 100' FEL, Section 36, T18S, R32E BHL: 330' FNL & 100' FWL, (Unit D) Section 35, T18S, R32E Completion Target: First Bone Spring (Approx. 8,600' TVD) Orientation: East/West           |
| Well #4: Lone Wolf 36 Fed Com #504H    |                                                                                                                                                                                                                                                                                   |
|                                        | API No. Pending SHL: 1468' FNL & 310' FEL, (Unit H), Section 36, T18S, R32E FTP: 2090' FNL & 100' FEL, Section 36, T18S, R32E BHL: 2090' FNL & 100' FWL, (Unit E) Section 35, T18S, R32E Completion Target: Second Bone Spring (Approx. 9,600' TVD) Orientation: East/West        |
| Well #5: Lone Wolf 36 Fed Com #505H    |                                                                                                                                                                                                                                                                                   |
|                                        | API No. <i>Pending</i> SHL: 1448' FNL & 310' FEL, (Unit H), Section 36, T18S, R32E FTP: 1200' FNL & 100' FEL, Section 36, T18S, R32E BHL: 1200' FNL & 100' FWL, (Unit D) Section 35, T18S, R32E Completion Target: Second Bone Spring (Approx. 9,600' TVD) Orientation: East/West |
| Well #6: Lone Wolf 36 Fed Com #506H    |                                                                                                                                                                                                                                                                                   |
|                                        | API No. Pending SHL: 1428' FNL & 310' FEL, (Unit H), Section 36, T18S, R32E FTP: 330' FNL & 100' FEL, Section 36, T18S, R32E BHL: 330' FNL & 100' FWL, (Unit D) Section 35, T18S, R32E Completion Target: Second Bone Spring (Approx. 9,600' TVD) Orientation: East/West          |

- a. Lone Wolf 36 Fed Com #304H, Lone Wolf 36 Fed Com #504H, and Lone Wolf 36 Fed Com #604H wells with a proposed surface hole location in the SE/4 NE/4 (Unit H) of Section 36, and a proposed last take point in the SW/4 NW/4 (Unit E) of Section 35; and
- b. Lone Wolf 36 Fed Com #305H, Lone Wolf 36 Fed Com #306H, Lone Wolf 36 Fed Com #505H, Lone Wolf 36 Fed Com #506H, Lone Wolf 36 Fed Com #605H, and Lone Wolf 36 Fed Com #606H wells with a proposed surface hole location in the SE/4 NE/4 (Unit H) of Section 36, and a proposed last take point in the NW/4 NW/4 (Unit D) of Section 35.
- 4. The wells will be horizontally drilled, and the producing areas for the wells are expected to be orthodox.
- 5. This proposed horizontal spacing unit will partially overlap with a 160-acre Bone Spring horizontal spacing unit comprised of the N/2 N/2 of Section 36, Township 18 South, Range 32 East, dedicated to Mewbourne Oil Company's Lone Wolf 36 B2DM State Com 1H well (API 30-025-42695).
- 6. Avant sought, but has been unable to obtain, a voluntary agreement from all interest owners in the Bone Spring formation underlying the proposed spacing unit to participate in the drilling of the wells or to otherwise commit their interests to the wells.
- 7. The pooling of all interests in the Bone Spring formation underlying the proposed unit and approving, to the extent necessary, the overlapping spacing unit will prevent the drilling of unnecessary wells, prevent waste and protect correlative rights.

- 9. First, Avant seeks to minimize surface disturbance by consolidating facilities and commingling production from the proposed and future wells in the proposed non-standard spacing unit. Approval of this application will allow Avant to efficiently locate surface facilities, reduce surface disturbance, consolidate roads, tanks, and pipelines, and promote effective well spacing, which is consistent with Division rules. *See*, *e.g.*, Rule 19.15.167(P) NMAC; Rule 19.15.16.15(B)(8) NMAC; Rule 19.15.16.15(C)(7)(NMAC).
- 10. Second, Avant requires approval of a non-standard spacing unit to allow the wells to be dedicated to a federal Communitization Agreement that Avant desires to obtain from the Bureau of Land Management ("BLM"). If the non-standard unit is not approved, it is my understanding that BLM will not issue a Communitization Agreement and Avant will not be authorized to commingle production.
  - 11. Avant also seeks, to the extent necessary, approval of an overlapping spacing unit.
  - 12. This spacing unit will be dedicated to the following wells:
    - Lone Wolf 36 Fed Com #304H, Lone Wolf 36 Fed Com #504H, and Lone Wolf
       36 Fed Com #604H wells with a proposed surface hole location in the SE/4
       NE/4 (Unit H) of Section 36, and a proposed last take point in the SW/4 NW/4
       (Unit E) of Section 35; and
    - Lone Wolf 36 Fed Com #305H, Lone Wolf 36 Fed Com #306H, Lone Wolf 36 Fed Com #505H, Lone Wolf 36 Fed Com #506H, Lone Wolf 36 Fed Com #605H, and Lone Wolf 36 Fed Com #606H wells with a proposed surface hole location in the SE/4 NE/4 (Unit H) of Section 36, and a proposed last take point in the NW/4 NW/4 (Unit D) of Section 35.
- 13. The wells will be horizontally drilled, and the producing areas for the wells are expected to be orthodox.