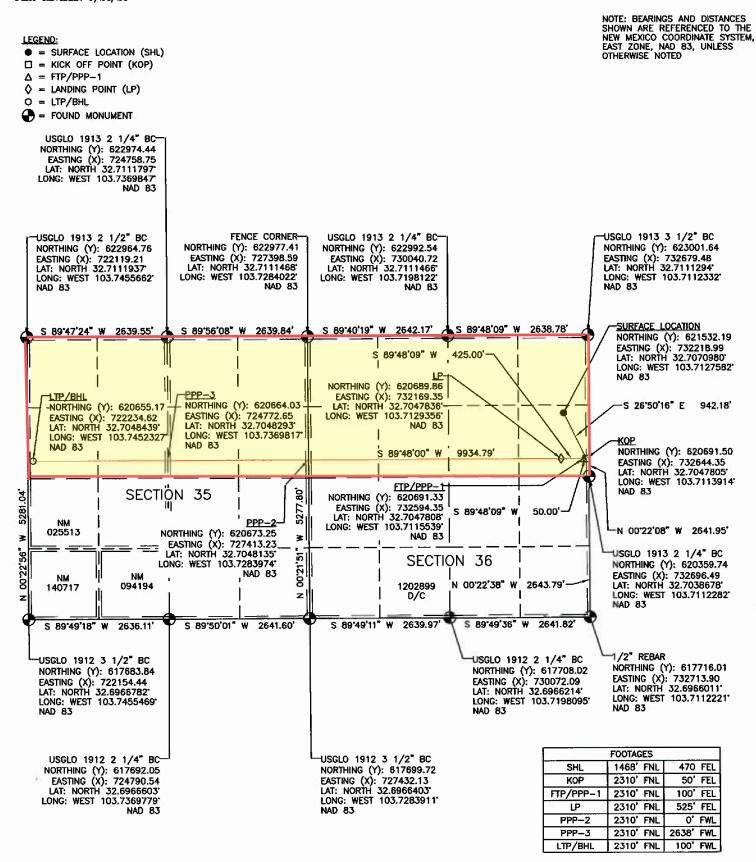

- 14. This proposed horizontal spacing unit will partially overlap with a 160-acre Bone Spring horizontal spacing unit comprised of the N/2 N/2 of Section 36, Township 18 South, Range 32 East, dedicated to Mewbourne Oil Company's Lone Wolf 36 B2DM State Com 1H well (API 30-025-42695).
  - 15. Attached as **Exhibit A-3** are the proposed C-102s for the wells.
- 16. The C-102s identify the proposed surface hole locations and the bottom hole locations, and the first take points. The C-102s also identify the pool and pool code.
- 17. The Lone Wolf 36 Fed Com #304H, Lone Wolf 36 Fed Com #305H, and Lone Wolf 36 Fed Com #306H wells will develop the Querecho Plains, Upper Bone Spring Pool, Pool Code 50600.
- 18. The Lone Wolf 36 Fed Com #504H, Lone Wolf 36 Fed Com #505H, Lone Wolf 36 Fed Com #506H, Lone Wolf 36 Fed Com #604H, Lone Wolf 36 Fed Com #605H, and Lone Wolf 36 Fed Com #606H wells will develop the Querecho Plains, Lower Bone Spring Pool, Pool Code 50510.
  - 19. Both pools are oil pools with 40-acre building blocks.
  - 20. Both pools are governed by the state-wide horizontal well rules.
  - 21. There are no depth severances within the proposed spacing unit.
- 22. **Exhibit A-4** includes a lease tract map outlining the unit being pooled. Exhibit A-4 also includes the parties being pooled, the nature, and the percent of their interests. Exhibit A.4 also includes a tract map comparing what a standard unit would be to Avant's proposed non-standard unit, a tract map showing the general location of the wells within the proposed non-standard unit, and a list of the wells with the pool code identified.
- 23. **Exhibit A-5** is a unit recapitulation with a list of the parties to be pooled highlighted in yellow.

| Received by OCD: 10/31/2024 4:02:27 PM | Page 4 of 152                                                                                                                                                                                                                                                                     |
|----------------------------------------|-----------------------------------------------------------------------------------------------------------------------------------------------------------------------------------------------------------------------------------------------------------------------------------|
| Well #1: Lone Wolf 36 Fed Com #304H    | API No. Pending SHL: 1468' FNL & 470' FEL, (Unit H), Section 36, T18S, R32E FTP: 2310' FNL & 100' FEL, Section 36, T18S, R32E BHL: 2310' FNL & 100' FWL, (Unit E) Section 35, T18S, R32E Completion Target: First Bone Spring (Approx. 8,600' TVD) Orientation: East/West         |
| Well #2: Lone Wolf 36 Fed Com #305H    |                                                                                                                                                                                                                                                                                   |
|                                        | API No. <i>Pending</i> SHL: 1448' FNL & 470' FEL, (Unit H), Section 36, T18S, R32E FTP: 1254' FNL & 100' FEL, Section 36, T18S, R32E BHL: 1254' FNL & 100' FWL, (Unit D) Section 35, T18S, R32E Completion Target: First Bone Spring (Approx. 8,600' TVD) Orientation: East/West  |
| Well #3: Lone Wolf 36 Fed Com #306H    |                                                                                                                                                                                                                                                                                   |
|                                        | API No. Pending SHL: 1428' FNL & 470' FEL, (Unit H), Section 36, T18S, R32E FTP: 330' FNL & 100' FEL, Section 36, T18S, R32E BHL: 330' FNL & 100' FWL, (Unit D) Section 35, T18S, R32E Completion Target: First Bone Spring (Approx. 8,600' TVD) Orientation: East/West           |
| Well #4: Lone Wolf 36 Fed Com #504H    |                                                                                                                                                                                                                                                                                   |
|                                        | API No. Pending SHL: 1468' FNL & 310' FEL, (Unit H), Section 36, T18S, R32E FTP: 2090' FNL & 100' FEL, Section 36, T18S, R32E BHL: 2090' FNL & 100' FWL, (Unit E) Section 35, T18S, R32E Completion Target: Second Bone Spring (Approx. 9,600' TVD) Orientation: East/West        |
| Well #5: Lone Wolf 36 Fed Com #505H    |                                                                                                                                                                                                                                                                                   |
|                                        | API No. <i>Pending</i> SHL: 1448' FNL & 310' FEL, (Unit H), Section 36, T18S, R32E FTP: 1200' FNL & 100' FEL, Section 36, T18S, R32E BHL: 1200' FNL & 100' FWL, (Unit D) Section 35, T18S, R32E Completion Target: Second Bone Spring (Approx. 9,600' TVD) Orientation: East/West |
| Well #6: Lone Wolf 36 Fed Com #506H    |                                                                                                                                                                                                                                                                                   |
|                                        | API No. Pending SHL: 1428' FNL & 310' FEL, (Unit H), Section 36, T18S, R32E FTP: 330' FNL & 100' FEL, Section 36, T18S, R32E BHL: 330' FNL & 100' FWL, (Unit D) Section 35, T18S, R32E Completion Target: Second Bone Spring (Approx. 9,600' TVD) Orientation: East/West          |