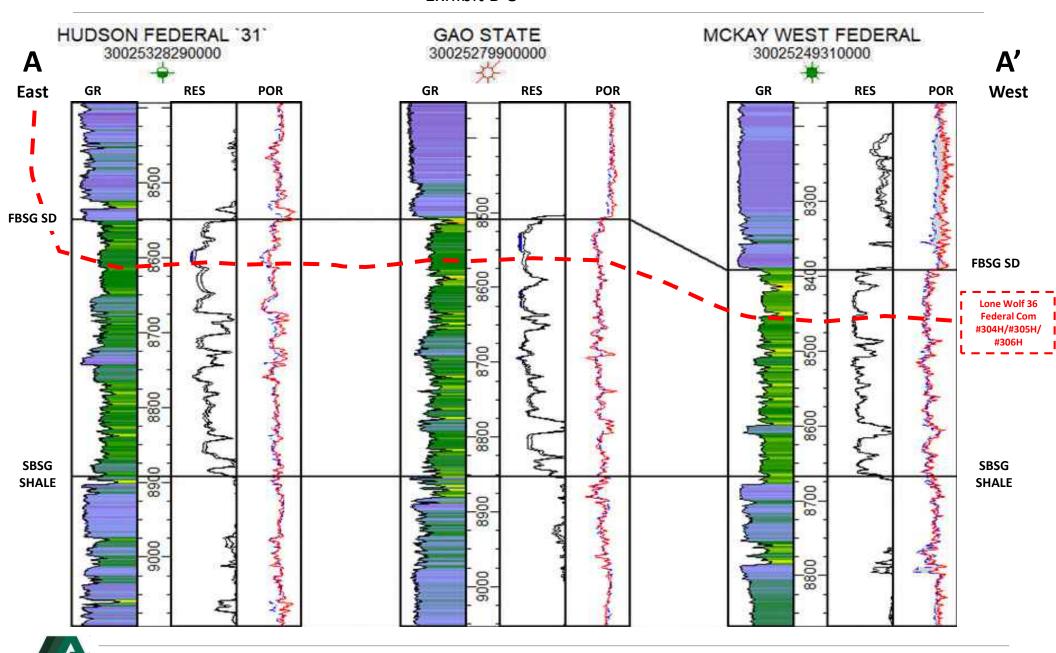

- 14. This proposed horizontal spacing unit will partially overlap with a 160-acre Bone Spring horizontal spacing unit comprised of the N/2 N/2 of Section 36, Township 18 South, Range 32 East, dedicated to Mewbourne Oil Company's Lone Wolf 36 B2DM State Com 1H well (API 30-025-42695).
  - 15. Attached as **Exhibit A-3** are the proposed C-102s for the wells.
- 16. The C-102s identify the proposed surface hole locations and the bottom hole locations, and the first take points. The C-102s also identify the pool and pool code.
- 17. The Lone Wolf 36 Fed Com #304H, Lone Wolf 36 Fed Com #305H, and Lone Wolf 36 Fed Com #306H wells will develop the Querecho Plains, Upper Bone Spring Pool, Pool Code 50600.
- 18. The Lone Wolf 36 Fed Com #504H, Lone Wolf 36 Fed Com #505H, Lone Wolf 36 Fed Com #506H, Lone Wolf 36 Fed Com #604H, Lone Wolf 36 Fed Com #605H, and Lone Wolf 36 Fed Com #606H wells will develop the Querecho Plains, Lower Bone Spring Pool, Pool Code 50510.
  - 19. Both pools are oil pools with 40-acre building blocks.
  - 20. Both pools are governed by the state-wide horizontal well rules.
  - 21. There are no depth severances within the proposed spacing unit.
- 22. **Exhibit A-4** includes a lease tract map outlining the unit being pooled. Exhibit A-4 also includes the parties being pooled, the nature, and the percent of their interests. Exhibit A.4 also includes a tract map comparing what a standard unit would be to Avant's proposed non-standard unit, a tract map showing the general location of the wells within the proposed non-standard unit, and a list of the wells with the pool code identified.
- 23. **Exhibit A-5** is a unit recapitulation with a list of the parties to be pooled highlighted in yellow.