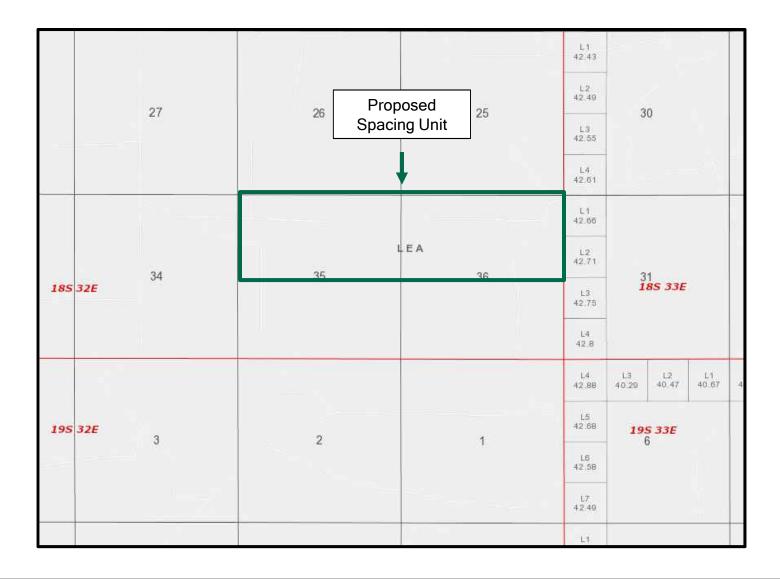

### **APPLICATION**

Avant Operating, LLC ("Avant"), OGRID Number 330396, through its undersigned attorneys, hereby files this application with the Oil Conservation Division ("Division") pursuant to the provisions of NMSA 1978, § 70-2-17, for an order (1) approving a non-standard unit, and (2) pooling all uncommitted mineral interests within a non-standard 640-acre, more or less, Bone Spring horizontal spacing unit comprised of the N/2 of Sections 35 and 36, Township 18 South, Range 32 East, N.M.P.M., Lea County, New Mexico. Avant also seeks, to the extent necessary, approval of an overlapping spacing unit. In support of this application, Avant states as follows:

- 1. Avant has an interest in the subject lands and has a right to drill and operate a well thereon.
- 2. Avant seeks approval of the 640-acre non-standard spacing as approval of this application will allow Avant to efficiently locate surface facilities, reduce surface disturbance, consolidate roads, tanks, and pipelines, and promote effective well spacing, which is consistent with Division rules. *See*, *e.g.*, Rule 19.15.16.7(P) NMAC; Rule 19.15.16.15(B)(8) NMAC; Rule 19.15.16.15(C)(7)(NMAC).
- 3. Avant seeks to dedicate the N/2 of Sections 35 and 36, Township 18 South, Range 32 East, N.M.P.M., Lea County, New Mexico to the following wells:

- a. Lone Wolf 36 Fed Com #304H, Lone Wolf 36 Fed Com #504H, and Lone Wolf 36 Fed Com #604H wells with a proposed surface hole location in the SE/4 NE/4 (Unit H) of Section 36, and a proposed last take point in the SW/4 NW/4 (Unit E) of Section 35; and
- b. Lone Wolf 36 Fed Com #305H, Lone Wolf 36 Fed Com #306H, Lone Wolf 36 Fed Com #505H, Lone Wolf 36 Fed Com #506H, Lone Wolf 36 Fed Com #605H, and Lone Wolf 36 Fed Com #606H wells with a proposed surface hole location in the SE/4 NE/4 (Unit H) of Section 36, and a proposed last take point in the NW/4 NW/4 (Unit D) of Section 35.
- 4. The wells will be horizontally drilled, and the producing areas for the wells are expected to be orthodox.
- 5. This proposed horizontal spacing unit will partially overlap with a 160-acre Bone Spring horizontal spacing unit comprised of the N/2 N/2 of Section 36, Township 18 South, Range 32 East, dedicated to Mewbourne Oil Company's Lone Wolf 36 B2DM State Com 1H well (API 30-025-42695).
- 6. Avant sought, but has been unable to obtain, a voluntary agreement from all interest owners in the Bone Spring formation underlying the proposed spacing unit to participate in the drilling of the wells or to otherwise commit their interests to the wells.
- 7. The pooling of all interests in the Bone Spring formation underlying the proposed unit and approving, to the extent necessary, the overlapping spacing unit will prevent the drilling of unnecessary wells, prevent waste and protect correlative rights.