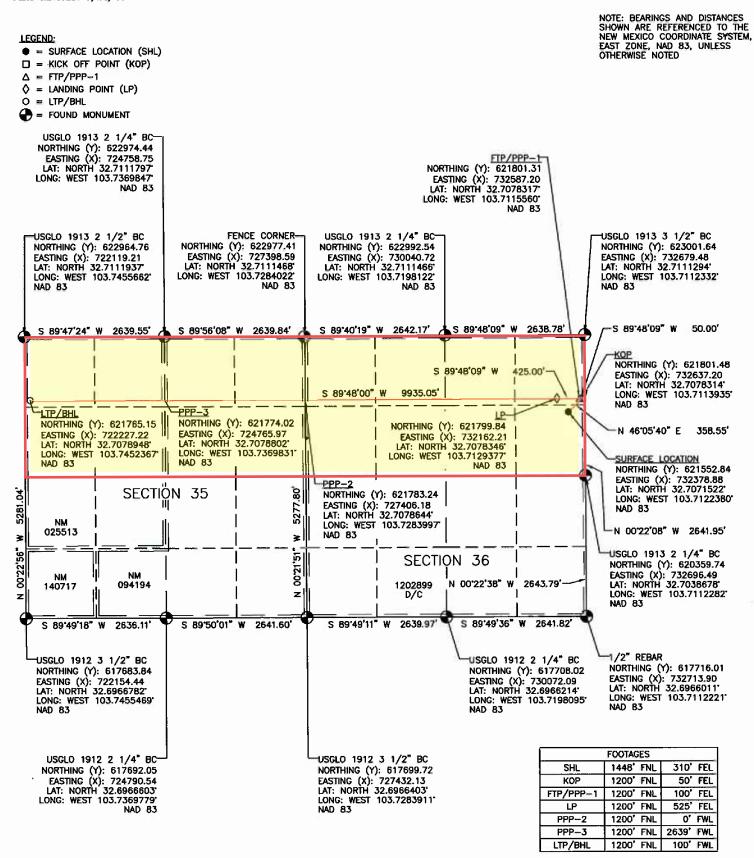

## STATE OF NEW MEXICO ENERGY, MINERALS AND NATURAL RESOURCES DEPARTMENT OIL CONSERVATION DIVISION

APPLICATION OF AVANT OPERATING, LLC FOR APPROVAL OF A NON-STANDARD UNIT, COMPULSORY POOLING, AND, TO THE EXTENT NECESSARY, APPROVAL OF AN OVERLAPPING SPACING UNIT, LEA COUNTY, NEW MEXICO.

- 14. This proposed horizontal spacing unit will partially overlap with a 160-acre Bone Spring horizontal spacing unit comprised of the N/2 N/2 of Section 36, Township 18 South, Range 32 East, dedicated to Mewbourne Oil Company's Lone Wolf 36 B2DM State Com 1H well (API 30-025-42695).
  - 15. Attached as **Exhibit A-3** are the proposed C-102s for the wells.
- 16. The C-102s identify the proposed surface hole locations and the bottom hole locations, and the first take points. The C-102s also identify the pool and pool code.
- 17. The Lone Wolf 36 Fed Com #304H, Lone Wolf 36 Fed Com #305H, and Lone Wolf 36 Fed Com #306H wells will develop the Querecho Plains, Upper Bone Spring Pool, Pool Code 50600.
- 18. The Lone Wolf 36 Fed Com #504H, Lone Wolf 36 Fed Com #505H, Lone Wolf 36 Fed Com #506H, Lone Wolf 36 Fed Com #604H, Lone Wolf 36 Fed Com #605H, and Lone Wolf 36 Fed Com #606H wells will develop the Querecho Plains, Lower Bone Spring Pool, Pool Code 50510.
  - 19. Both pools are oil pools with 40-acre building blocks.
  - 20. Both pools are governed by the state-wide horizontal well rules.
  - 21. There are no depth severances within the proposed spacing unit.
- 22. **Exhibit A-4** includes a lease tract map outlining the unit being pooled. Exhibit A-4 also includes the parties being pooled, the nature, and the percent of their interests. Exhibit A.4 also includes a tract map comparing what a standard unit would be to Avant's proposed non-standard unit, a tract map showing the general location of the wells within the proposed non-standard unit, and a list of the wells with the pool code identified.
- 23. **Exhibit A-5** is a unit recapitulation with a list of the parties to be pooled highlighted in yellow.