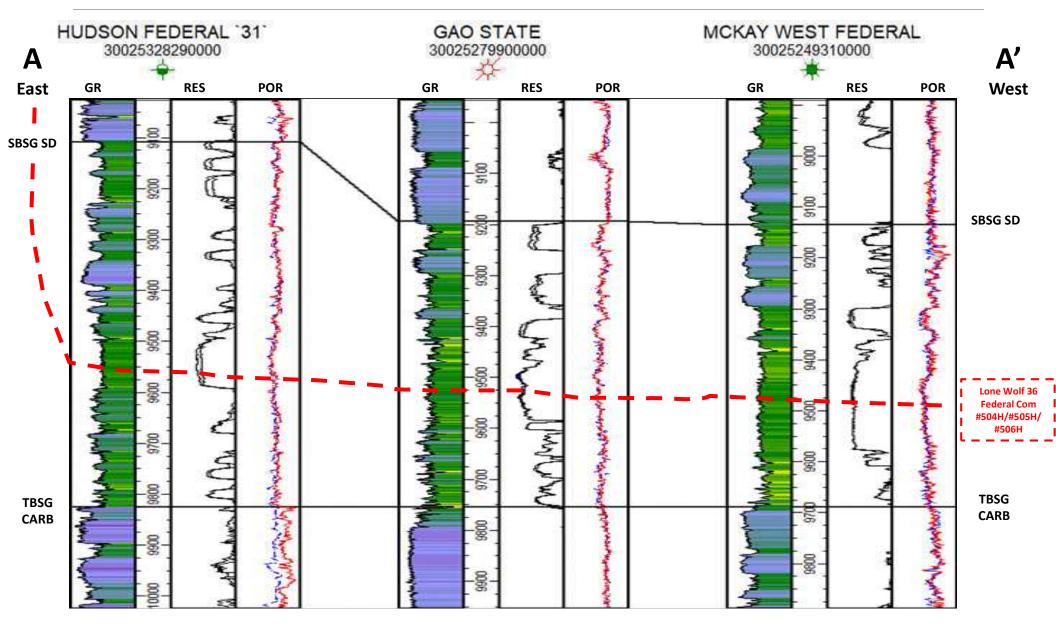

- 14. This proposed horizontal spacing unit will partially overlap with a 160-acre Bone Spring horizontal spacing unit comprised of the N/2 N/2 of Section 36, Township 18 South, Range 32 East, dedicated to Mewbourne Oil Company's Lone Wolf 36 B2DM State Com 1H well (API 30-025-42695).
  - 15. Attached as **Exhibit A-3** are the proposed C-102s for the wells.
- 16. The C-102s identify the proposed surface hole locations and the bottom hole locations, and the first take points. The C-102s also identify the pool and pool code.
- 17. The Lone Wolf 36 Fed Com #304H, Lone Wolf 36 Fed Com #305H, and Lone Wolf 36 Fed Com #306H wells will develop the Querecho Plains, Upper Bone Spring Pool, Pool Code 50600.
- 18. The Lone Wolf 36 Fed Com #504H, Lone Wolf 36 Fed Com #505H, Lone Wolf 36 Fed Com #506H, Lone Wolf 36 Fed Com #604H, Lone Wolf 36 Fed Com #605H, and Lone Wolf 36 Fed Com #606H wells will develop the Querecho Plains, Lower Bone Spring Pool, Pool Code 50510.
  - 19. Both pools are oil pools with 40-acre building blocks.
  - 20. Both pools are governed by the state-wide horizontal well rules.
  - 21. There are no depth severances within the proposed spacing unit.
- 22. **Exhibit A-4** includes a lease tract map outlining the unit being pooled. Exhibit A-4 also includes the parties being pooled, the nature, and the percent of their interests. Exhibit A.4 also includes a tract map comparing what a standard unit would be to Avant's proposed non-standard unit, a tract map showing the general location of the wells within the proposed non-standard unit, and a list of the wells with the pool code identified.
- 23. **Exhibit A-5** is a unit recapitulation with a list of the parties to be pooled highlighted in yellow.