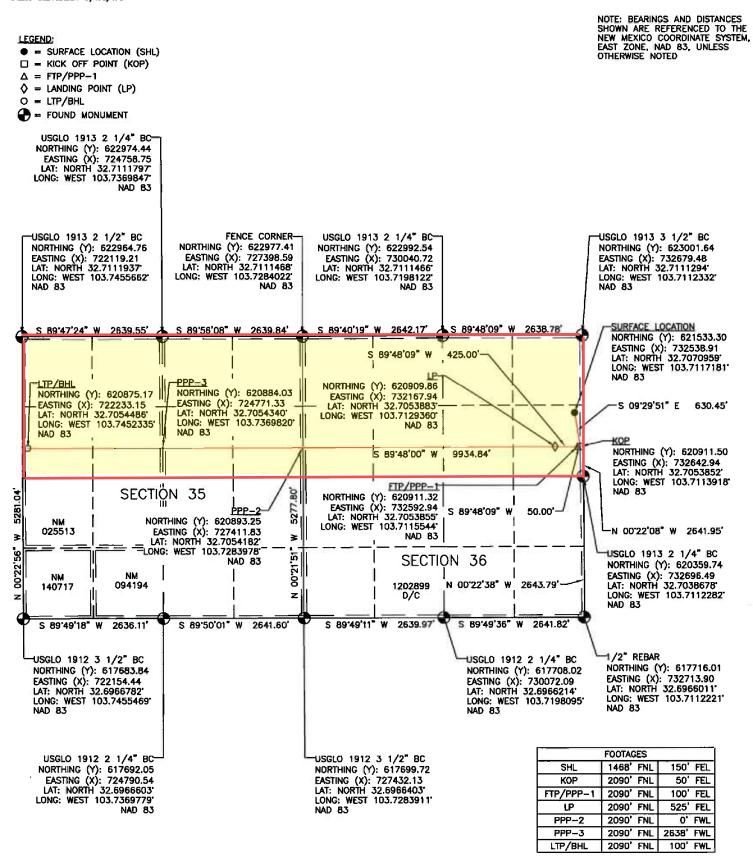

## STATE OF NEW MEXICO ENERGY, MINERALS AND NATURAL RESOURCES DEPARTMENT OIL CONSERVATION DIVISION

APPLICATION OF AVANT OPERATING, LLC FOR APPROVAL OF A NON-STANDARD UNIT, COMPULSORY POOLING, AND, TO THE EXTENT NECESSARY, APPROVAL OF AN OVERLAPPING SPACING UNIT, LEA COUNTY, NEW MEXICO.

- 14. This proposed horizontal spacing unit will partially overlap with a 160-acre Bone Spring horizontal spacing unit comprised of the N/2 N/2 of Section 36, Township 18 South, Range 32 East, dedicated to Mewbourne Oil Company's Lone Wolf 36 B2DM State Com 1H well (API 30-025-42695).
  - 15. Attached as **Exhibit A-3** are the proposed C-102s for the wells.
- 16. The C-102s identify the proposed surface hole locations and the bottom hole locations, and the first take points. The C-102s also identify the pool and pool code.
- 17. The Lone Wolf 36 Fed Com #304H, Lone Wolf 36 Fed Com #305H, and Lone Wolf 36 Fed Com #306H wells will develop the Querecho Plains, Upper Bone Spring Pool, Pool Code 50600.
- 18. The Lone Wolf 36 Fed Com #504H, Lone Wolf 36 Fed Com #505H, Lone Wolf 36 Fed Com #506H, Lone Wolf 36 Fed Com #604H, Lone Wolf 36 Fed Com #605H, and Lone Wolf 36 Fed Com #606H wells will develop the Querecho Plains, Lower Bone Spring Pool, Pool Code 50510.
  - 19. Both pools are oil pools with 40-acre building blocks.
  - 20. Both pools are governed by the state-wide horizontal well rules.
  - 21. There are no depth severances within the proposed spacing unit.
- 22. **Exhibit A-4** includes a lease tract map outlining the unit being pooled. Exhibit A-4 also includes the parties being pooled, the nature, and the percent of their interests. Exhibit A.4 also includes a tract map comparing what a standard unit would be to Avant's proposed non-standard unit, a tract map showing the general location of the wells within the proposed non-standard unit, and a list of the wells with the pool code identified.
- 23. **Exhibit A-5** is a unit recapitulation with a list of the parties to be pooled highlighted in yellow.