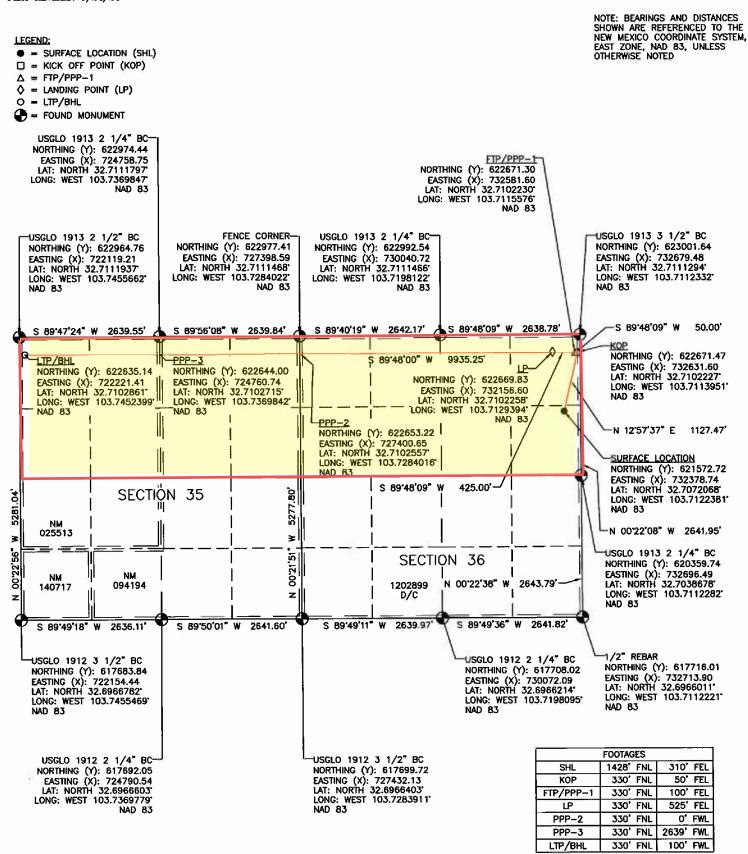

## STATE OF NEW MEXICO ENERGY, MINERALS AND NATURAL RESOURCES DEPARTMENT OIL CONSERVATION DIVISION

APPLICATION OF AVANT OPERATING, LLC FOR APPROVAL OF A NON-STANDARD UNIT, COMPULSORY POOLING, AND, TO THE EXTENT NECESSARY, APPROVAL OF AN OVERLAPPING SPACING UNIT, LEA COUNTY, NEW MEXICO.

- 14. This proposed horizontal spacing unit will partially overlap with a 160-acre Bone Spring horizontal spacing unit comprised of the N/2 N/2 of Section 36, Township 18 South, Range 32 East, dedicated to Mewbourne Oil Company's Lone Wolf 36 B2DM State Com 1H well (API 30-025-42695).
  - 15. Attached as **Exhibit A-3** are the proposed C-102s for the wells.
- 16. The C-102s identify the proposed surface hole locations and the bottom hole locations, and the first take points. The C-102s also identify the pool and pool code.
- 17. The Lone Wolf 36 Fed Com #304H, Lone Wolf 36 Fed Com #305H, and Lone Wolf 36 Fed Com #306H wells will develop the Querecho Plains, Upper Bone Spring Pool, Pool Code 50600.
- 18. The Lone Wolf 36 Fed Com #504H, Lone Wolf 36 Fed Com #505H, Lone Wolf 36 Fed Com #506H, Lone Wolf 36 Fed Com #604H, Lone Wolf 36 Fed Com #605H, and Lone Wolf 36 Fed Com #606H wells will develop the Querecho Plains, Lower Bone Spring Pool, Pool Code 50510.
  - 19. Both pools are oil pools with 40-acre building blocks.
  - 20. Both pools are governed by the state-wide horizontal well rules.
  - 21. There are no depth severances within the proposed spacing unit.
- 22. **Exhibit A-4** includes a lease tract map outlining the unit being pooled. Exhibit A-4 also includes the parties being pooled, the nature, and the percent of their interests. Exhibit A.4 also includes a tract map comparing what a standard unit would be to Avant's proposed non-standard unit, a tract map showing the general location of the wells within the proposed non-standard unit, and a list of the wells with the pool code identified.
- 23. **Exhibit A-5** is a unit recapitulation with a list of the parties to be pooled highlighted in yellow.