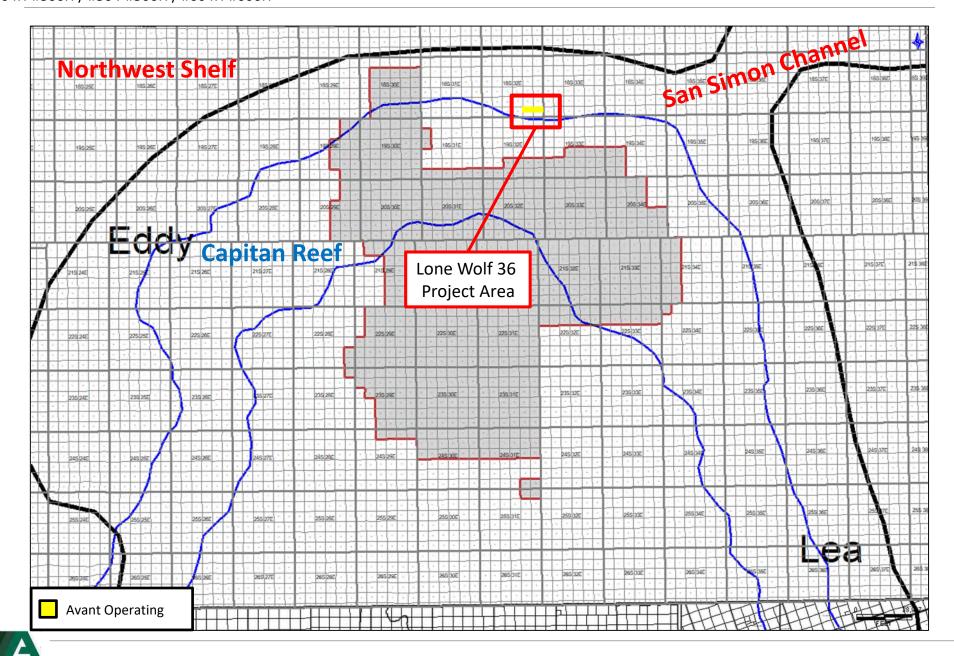

## Exhibit B: Affidavit of John Harper, Geologist

- Exhibit B-1: Locator Map
- Exhibit B-2: Wellbore Schematic
- Exhibit B-3: Structure Map
- Exhibit B-4: Cross-reference Well Locator Map
- Exhibit B-5: Structural Cross Sections
- Exhibit B-6: Stratigraphic Cross Sections

- 14. This proposed horizontal spacing unit will partially overlap with a 160-acre Bone Spring horizontal spacing unit comprised of the N/2 N/2 of Section 36, Township 18 South, Range 32 East, dedicated to Mewbourne Oil Company's Lone Wolf 36 B2DM State Com 1H well (API 30-025-42695).
  - 15. Attached as **Exhibit A-3** are the proposed C-102s for the wells.
- 16. The C-102s identify the proposed surface hole locations and the bottom hole locations, and the first take points. The C-102s also identify the pool and pool code.
- 17. The Lone Wolf 36 Fed Com #304H, Lone Wolf 36 Fed Com #305H, and Lone Wolf 36 Fed Com #306H wells will develop the Querecho Plains, Upper Bone Spring Pool, Pool Code 50600.
- 18. The Lone Wolf 36 Fed Com #504H, Lone Wolf 36 Fed Com #505H, Lone Wolf 36 Fed Com #506H, Lone Wolf 36 Fed Com #604H, Lone Wolf 36 Fed Com #605H, and Lone Wolf 36 Fed Com #606H wells will develop the Querecho Plains, Lower Bone Spring Pool, Pool Code 50510.
  - 19. Both pools are oil pools with 40-acre building blocks.
  - 20. Both pools are governed by the state-wide horizontal well rules.
  - 21. There are no depth severances within the proposed spacing unit.
- 22. **Exhibit A-4** includes a lease tract map outlining the unit being pooled. Exhibit A-4 also includes the parties being pooled, the nature, and the percent of their interests. Exhibit A.4 also includes a tract map comparing what a standard unit would be to Avant's proposed non-standard unit, a tract map showing the general location of the wells within the proposed non-standard unit, and a list of the wells with the pool code identified.
- 23. **Exhibit A-5** is a unit recapitulation with a list of the parties to be pooled highlighted in yellow.