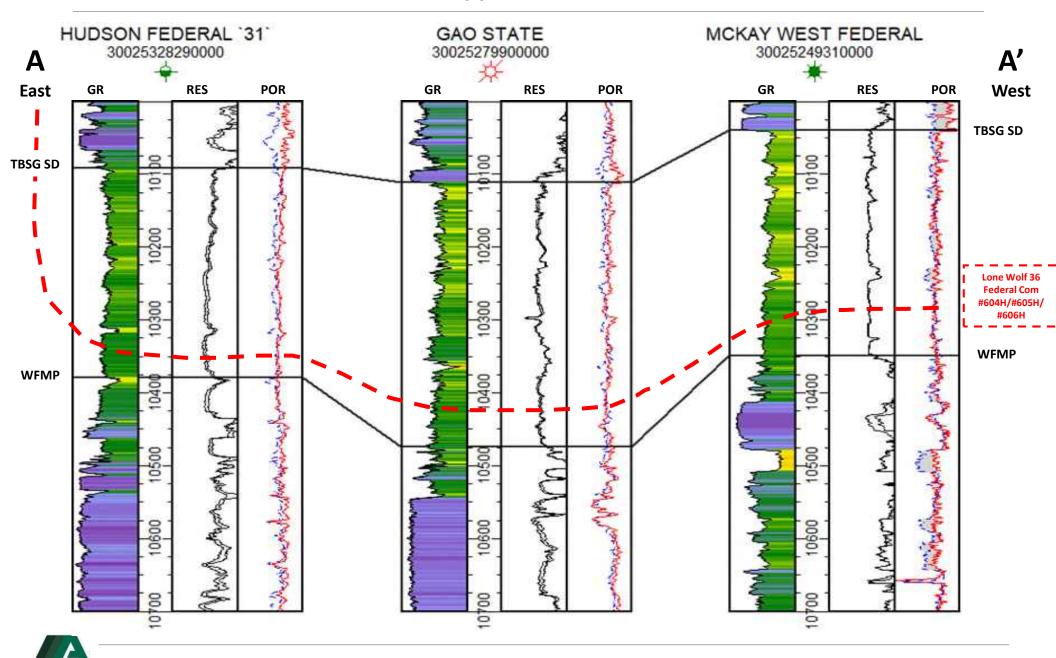

- 14. This proposed horizontal spacing unit will partially overlap with a 160-acre Bone Spring horizontal spacing unit comprised of the N/2 N/2 of Section 36, Township 18 South, Range 32 East, dedicated to Mewbourne Oil Company's Lone Wolf 36 B2DM State Com 1H well (API 30-025-42695).
  - 15. Attached as **Exhibit A-3** are the proposed C-102s for the wells.
- 16. The C-102s identify the proposed surface hole locations and the bottom hole locations, and the first take points. The C-102s also identify the pool and pool code.
- 17. The Lone Wolf 36 Fed Com #304H, Lone Wolf 36 Fed Com #305H, and Lone Wolf 36 Fed Com #306H wells will develop the Querecho Plains, Upper Bone Spring Pool, Pool Code 50600.
- 18. The Lone Wolf 36 Fed Com #504H, Lone Wolf 36 Fed Com #505H, Lone Wolf 36 Fed Com #506H, Lone Wolf 36 Fed Com #604H, Lone Wolf 36 Fed Com #605H, and Lone Wolf 36 Fed Com #606H wells will develop the Querecho Plains, Lower Bone Spring Pool, Pool Code 50510.
  - 19. Both pools are oil pools with 40-acre building blocks.
  - 20. Both pools are governed by the state-wide horizontal well rules.
  - 21. There are no depth severances within the proposed spacing unit.
- 22. **Exhibit A-4** includes a lease tract map outlining the unit being pooled. Exhibit A-4 also includes the parties being pooled, the nature, and the percent of their interests. Exhibit A.4 also includes a tract map comparing what a standard unit would be to Avant's proposed non-standard unit, a tract map showing the general location of the wells within the proposed non-standard unit, and a list of the wells with the pool code identified.
- 23. **Exhibit A-5** is a unit recapitulation with a list of the parties to be pooled highlighted in yellow.