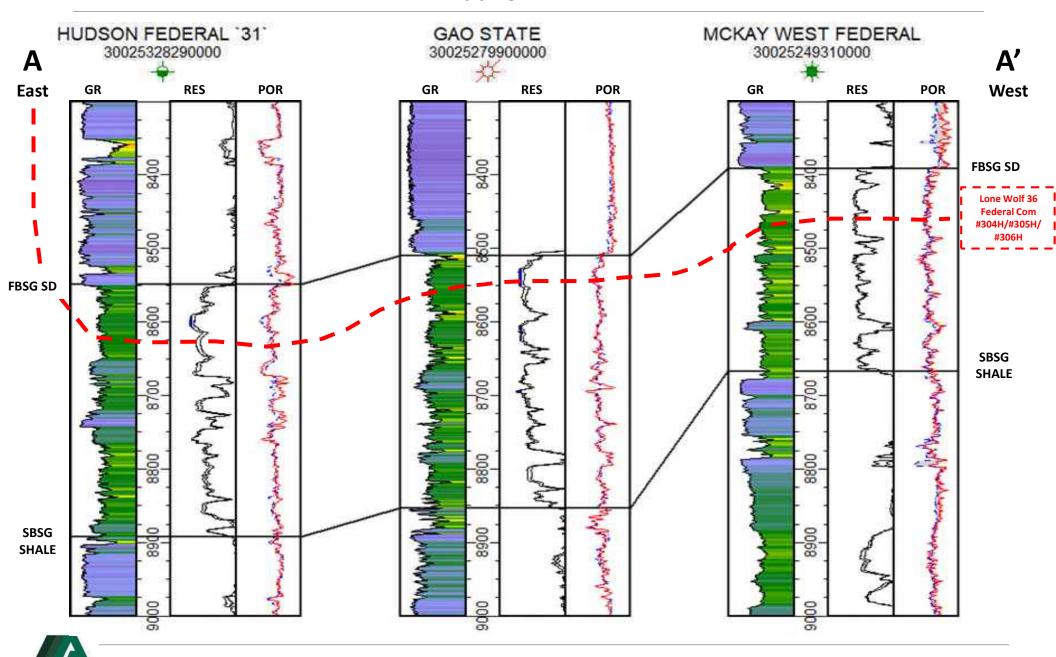

- 14. This proposed horizontal spacing unit will partially overlap with a 160-acre Bone Spring horizontal spacing unit comprised of the N/2 N/2 of Section 36, Township 18 South, Range 32 East, dedicated to Mewbourne Oil Company's Lone Wolf 36 B2DM State Com 1H well (API 30-025-42695).
  - 15. Attached as **Exhibit A-3** are the proposed C-102s for the wells.
- 16. The C-102s identify the proposed surface hole locations and the bottom hole locations, and the first take points. The C-102s also identify the pool and pool code.
- 17. The Lone Wolf 36 Fed Com #304H, Lone Wolf 36 Fed Com #305H, and Lone Wolf 36 Fed Com #306H wells will develop the Querecho Plains, Upper Bone Spring Pool, Pool Code 50600.
- 18. The Lone Wolf 36 Fed Com #504H, Lone Wolf 36 Fed Com #505H, Lone Wolf 36 Fed Com #506H, Lone Wolf 36 Fed Com #604H, Lone Wolf 36 Fed Com #605H, and Lone Wolf 36 Fed Com #606H wells will develop the Querecho Plains, Lower Bone Spring Pool, Pool Code 50510.
  - 19. Both pools are oil pools with 40-acre building blocks.
  - 20. Both pools are governed by the state-wide horizontal well rules.
  - 21. There are no depth severances within the proposed spacing unit.
- 22. **Exhibit A-4** includes a lease tract map outlining the unit being pooled. Exhibit A-4 also includes the parties being pooled, the nature, and the percent of their interests. Exhibit A.4 also includes a tract map comparing what a standard unit would be to Avant's proposed non-standard unit, a tract map showing the general location of the wells within the proposed non-standard unit, and a list of the wells with the pool code identified.
- 23. **Exhibit A-5** is a unit recapitulation with a list of the parties to be pooled highlighted in yellow.