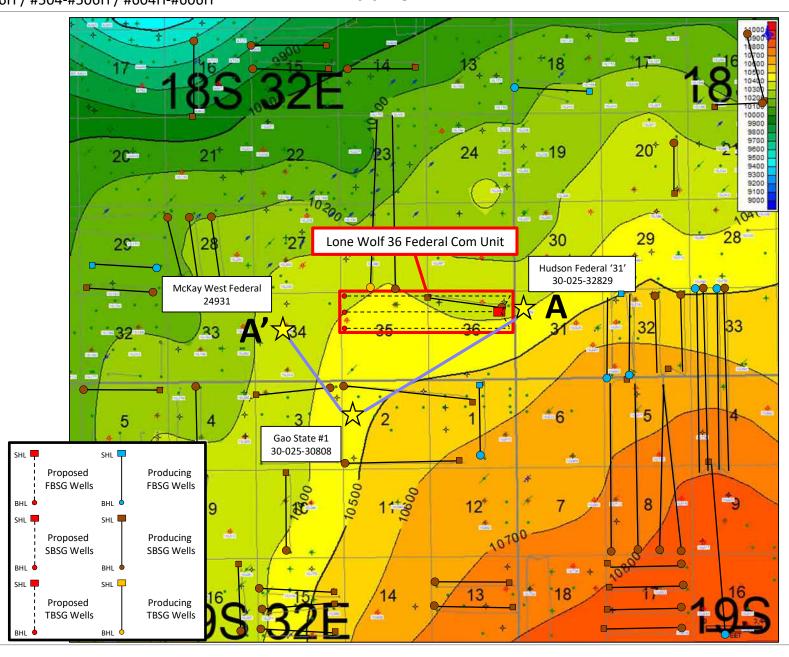

- a. Lone Wolf 36 Fed Com #304H, Lone Wolf 36 Fed Com #504H, and Lone Wolf 36 Fed Com #604H wells with a proposed surface hole location in the SE/4 NE/4 (Unit H) of Section 36, and a proposed last take point in the SW/4 NW/4 (Unit E) of Section 35; and
- b. Lone Wolf 36 Fed Com #305H, Lone Wolf 36 Fed Com #306H, Lone Wolf 36 Fed Com #505H, Lone Wolf 36 Fed Com #506H, Lone Wolf 36 Fed Com #605H, and Lone Wolf 36 Fed Com #606H wells with a proposed surface hole location in the SE/4 NE/4 (Unit H) of Section 36, and a proposed last take point in the NW/4 NW/4 (Unit D) of Section 35.
- 4. The wells will be horizontally drilled, and the producing areas for the wells are expected to be orthodox.
- 5. This proposed horizontal spacing unit will partially overlap with a 160-acre Bone Spring horizontal spacing unit comprised of the N/2 N/2 of Section 36, Township 18 South, Range 32 East, dedicated to Mewbourne Oil Company's Lone Wolf 36 B2DM State Com 1H well (API 30-025-42695).
- 6. Avant sought, but has been unable to obtain, a voluntary agreement from all interest owners in the Bone Spring formation underlying the proposed spacing unit to participate in the drilling of the wells or to otherwise commit their interests to the wells.
- 7. The pooling of all interests in the Bone Spring formation underlying the proposed unit and approving, to the extent necessary, the overlapping spacing unit will prevent the drilling of unnecessary wells, prevent waste and protect correlative rights.

- 9. First, Avant seeks to minimize surface disturbance by consolidating facilities and commingling production from the proposed and future wells in the proposed non-standard spacing unit. Approval of this application will allow Avant to efficiently locate surface facilities, reduce surface disturbance, consolidate roads, tanks, and pipelines, and promote effective well spacing, which is consistent with Division rules. *See*, *e.g.*, Rule 19.15.167(P) NMAC; Rule 19.15.16.15(B)(8) NMAC; Rule 19.15.16.15(C)(7)(NMAC).
- 10. Second, Avant requires approval of a non-standard spacing unit to allow the wells to be dedicated to a federal Communitization Agreement that Avant desires to obtain from the Bureau of Land Management ("BLM"). If the non-standard unit is not approved, it is my understanding that BLM will not issue a Communitization Agreement and Avant will not be authorized to commingle production.
  - 11. Avant also seeks, to the extent necessary, approval of an overlapping spacing unit.
  - 12. This spacing unit will be dedicated to the following wells:
    - Lone Wolf 36 Fed Com #304H, Lone Wolf 36 Fed Com #504H, and Lone Wolf
       36 Fed Com #604H wells with a proposed surface hole location in the SE/4
       NE/4 (Unit H) of Section 36, and a proposed last take point in the SW/4 NW/4
       (Unit E) of Section 35; and
    - Lone Wolf 36 Fed Com #305H, Lone Wolf 36 Fed Com #306H, Lone Wolf 36 Fed Com #505H, Lone Wolf 36 Fed Com #506H, Lone Wolf 36 Fed Com #605H, and Lone Wolf 36 Fed Com #606H wells with a proposed surface hole location in the SE/4 NE/4 (Unit H) of Section 36, and a proposed last take point in the NW/4 NW/4 (Unit D) of Section 35.
- 13. The wells will be horizontally drilled, and the producing areas for the wells are expected to be orthodox.

- 14. This proposed horizontal spacing unit will partially overlap with a 160-acre Bone Spring horizontal spacing unit comprised of the N/2 N/2 of Section 36, Township 18 South, Range 32 East, dedicated to Mewbourne Oil Company's Lone Wolf 36 B2DM State Com 1H well (API 30-025-42695).
  - 15. Attached as **Exhibit A-3** are the proposed C-102s for the wells.
- 16. The C-102s identify the proposed surface hole locations and the bottom hole locations, and the first take points. The C-102s also identify the pool and pool code.
- 17. The Lone Wolf 36 Fed Com #304H, Lone Wolf 36 Fed Com #305H, and Lone Wolf 36 Fed Com #306H wells will develop the Querecho Plains, Upper Bone Spring Pool, Pool Code 50600.
- 18. The Lone Wolf 36 Fed Com #504H, Lone Wolf 36 Fed Com #505H, Lone Wolf 36 Fed Com #506H, Lone Wolf 36 Fed Com #604H, Lone Wolf 36 Fed Com #605H, and Lone Wolf 36 Fed Com #606H wells will develop the Querecho Plains, Lower Bone Spring Pool, Pool Code 50510.
  - 19. Both pools are oil pools with 40-acre building blocks.
  - 20. Both pools are governed by the state-wide horizontal well rules.
  - 21. There are no depth severances within the proposed spacing unit.
- 22. **Exhibit A-4** includes a lease tract map outlining the unit being pooled. Exhibit A-4 also includes the parties being pooled, the nature, and the percent of their interests. Exhibit A.4 also includes a tract map comparing what a standard unit would be to Avant's proposed non-standard unit, a tract map showing the general location of the wells within the proposed non-standard unit, and a list of the wells with the pool code identified.
- 23. **Exhibit A-5** is a unit recapitulation with a list of the parties to be pooled highlighted in yellow.