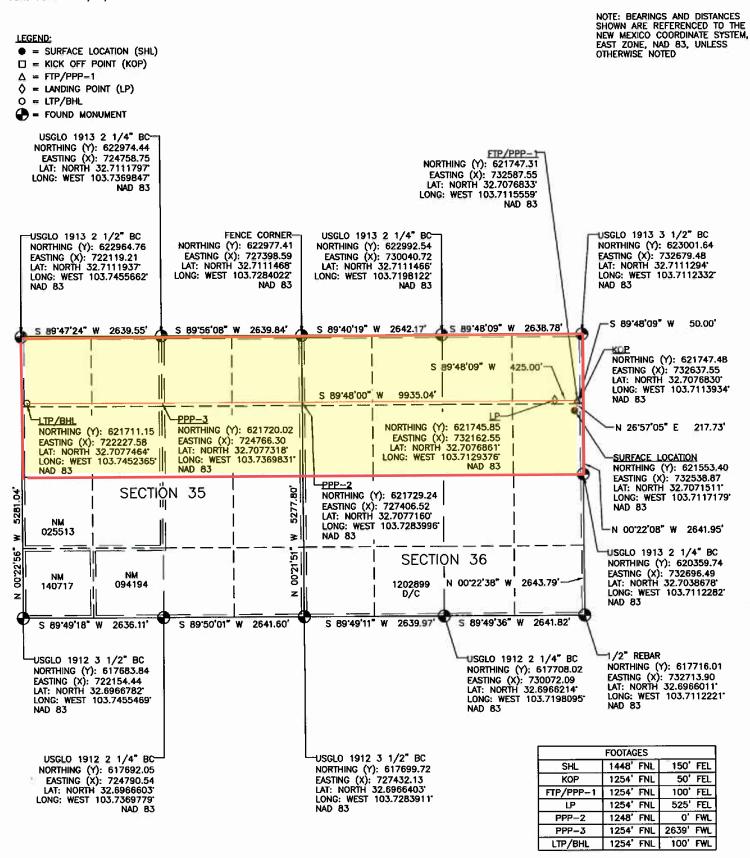

## STATE OF NEW MEXICO ENERGY, MINERALS AND NATURAL RESOURCES DEPARTMENT OIL CONSERVATION DIVISION

APPLICATION OF AVANT OPERATING, LLC FOR APPROVAL OF A NON-STANDARD UNIT, COMPULSORY POOLING, AND, TO THE EXTENT NECESSARY, APPROVAL OF AN OVERLAPPING SPACING UNIT, LEA COUNTY, NEW MEXICO.

- 14. This proposed horizontal spacing unit will partially overlap with a 160-acre Bone Spring horizontal spacing unit comprised of the N/2 N/2 of Section 36, Township 18 South, Range 32 East, dedicated to Mewbourne Oil Company's Lone Wolf 36 B2DM State Com 1H well (API 30-025-42695).
  - 15. Attached as **Exhibit A-3** are the proposed C-102s for the wells.
- 16. The C-102s identify the proposed surface hole locations and the bottom hole locations, and the first take points. The C-102s also identify the pool and pool code.
- 17. The Lone Wolf 36 Fed Com #304H, Lone Wolf 36 Fed Com #305H, and Lone Wolf 36 Fed Com #306H wells will develop the Querecho Plains, Upper Bone Spring Pool, Pool Code 50600.
- 18. The Lone Wolf 36 Fed Com #504H, Lone Wolf 36 Fed Com #505H, Lone Wolf 36 Fed Com #506H, Lone Wolf 36 Fed Com #604H, Lone Wolf 36 Fed Com #605H, and Lone Wolf 36 Fed Com #606H wells will develop the Querecho Plains, Lower Bone Spring Pool, Pool Code 50510.
  - 19. Both pools are oil pools with 40-acre building blocks.
  - 20. Both pools are governed by the state-wide horizontal well rules.
  - 21. There are no depth severances within the proposed spacing unit.
- 22. **Exhibit A-4** includes a lease tract map outlining the unit being pooled. Exhibit A-4 also includes the parties being pooled, the nature, and the percent of their interests. Exhibit A.4 also includes a tract map comparing what a standard unit would be to Avant's proposed non-standard unit, a tract map showing the general location of the wells within the proposed non-standard unit, and a list of the wells with the pool code identified.
- 23. **Exhibit A-5** is a unit recapitulation with a list of the parties to be pooled highlighted in yellow.