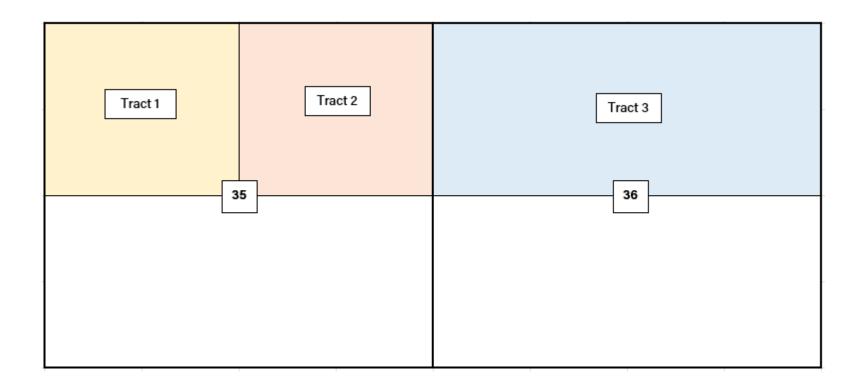

## STATE OF NEW MEXICO ENERGY, MINERALS AND NATURAL RESOURCES DEPARTMENT OIL CONSERVATION DIVISION

APPLICATION OF AVANT OPERATING, LLC FOR APPROVAL OF A NON-STANDARD UNIT, COMPULSORY POOLING, AND, TO THE EXTENT NECESSARY, APPROVAL OF AN OVERLAPPING SPACING UNIT, LEA COUNTY, NEW MEXICO.