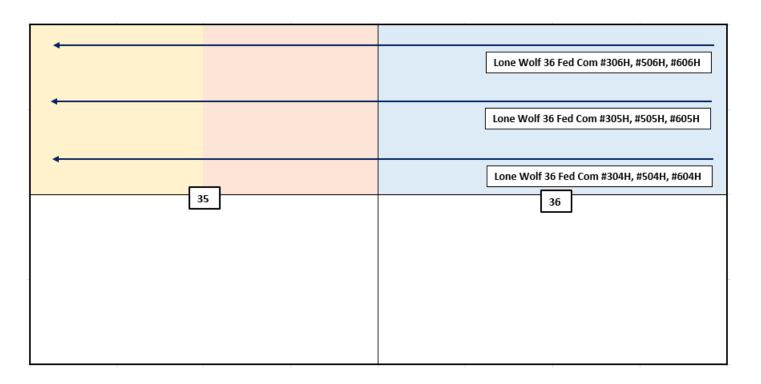

- a. Lone Wolf 36 Fed Com #304H, Lone Wolf 36 Fed Com #504H, and Lone Wolf 36 Fed Com #604H wells with a proposed surface hole location in the SE/4 NE/4 (Unit H) of Section 36, and a proposed last take point in the SW/4 NW/4 (Unit E) of Section 35; and
- b. Lone Wolf 36 Fed Com #305H, Lone Wolf 36 Fed Com #306H, Lone Wolf 36 Fed Com #505H, Lone Wolf 36 Fed Com #506H, Lone Wolf 36 Fed Com #605H, and Lone Wolf 36 Fed Com #606H wells with a proposed surface hole location in the SE/4 NE/4 (Unit H) of Section 36, and a proposed last take point in the NW/4 NW/4 (Unit D) of Section 35.
- 4. The wells will be horizontally drilled, and the producing areas for the wells are expected to be orthodox.
- 5. This proposed horizontal spacing unit will partially overlap with a 160-acre Bone Spring horizontal spacing unit comprised of the N/2 N/2 of Section 36, Township 18 South, Range 32 East, dedicated to Mewbourne Oil Company's Lone Wolf 36 B2DM State Com 1H well (API 30-025-42695).
- 6. Avant sought, but has been unable to obtain, a voluntary agreement from all interest owners in the Bone Spring formation underlying the proposed spacing unit to participate in the drilling of the wells or to otherwise commit their interests to the wells.
- 7. The pooling of all interests in the Bone Spring formation underlying the proposed unit and approving, to the extent necessary, the overlapping spacing unit will prevent the drilling of unnecessary wells, prevent waste and protect correlative rights.

- 9. First, Avant seeks to minimize surface disturbance by consolidating facilities and commingling production from the proposed and future wells in the proposed non-standard spacing unit. Approval of this application will allow Avant to efficiently locate surface facilities, reduce surface disturbance, consolidate roads, tanks, and pipelines, and promote effective well spacing, which is consistent with Division rules. *See*, *e.g.*, Rule 19.15.167(P) NMAC; Rule 19.15.16.15(B)(8) NMAC; Rule 19.15.16.15(C)(7)(NMAC).
- 10. Second, Avant requires approval of a non-standard spacing unit to allow the wells to be dedicated to a federal Communitization Agreement that Avant desires to obtain from the Bureau of Land Management ("BLM"). If the non-standard unit is not approved, it is my understanding that BLM will not issue a Communitization Agreement and Avant will not be authorized to commingle production.
  - 11. Avant also seeks, to the extent necessary, approval of an overlapping spacing unit.
  - 12. This spacing unit will be dedicated to the following wells:
    - Lone Wolf 36 Fed Com #304H, Lone Wolf 36 Fed Com #504H, and Lone Wolf
       36 Fed Com #604H wells with a proposed surface hole location in the SE/4
       NE/4 (Unit H) of Section 36, and a proposed last take point in the SW/4 NW/4
       (Unit E) of Section 35; and
    - Lone Wolf 36 Fed Com #305H, Lone Wolf 36 Fed Com #306H, Lone Wolf 36 Fed Com #505H, Lone Wolf 36 Fed Com #506H, Lone Wolf 36 Fed Com #605H, and Lone Wolf 36 Fed Com #606H wells with a proposed surface hole location in the SE/4 NE/4 (Unit H) of Section 36, and a proposed last take point in the NW/4 NW/4 (Unit D) of Section 35.
- 13. The wells will be horizontally drilled, and the producing areas for the wells are expected to be orthodox.