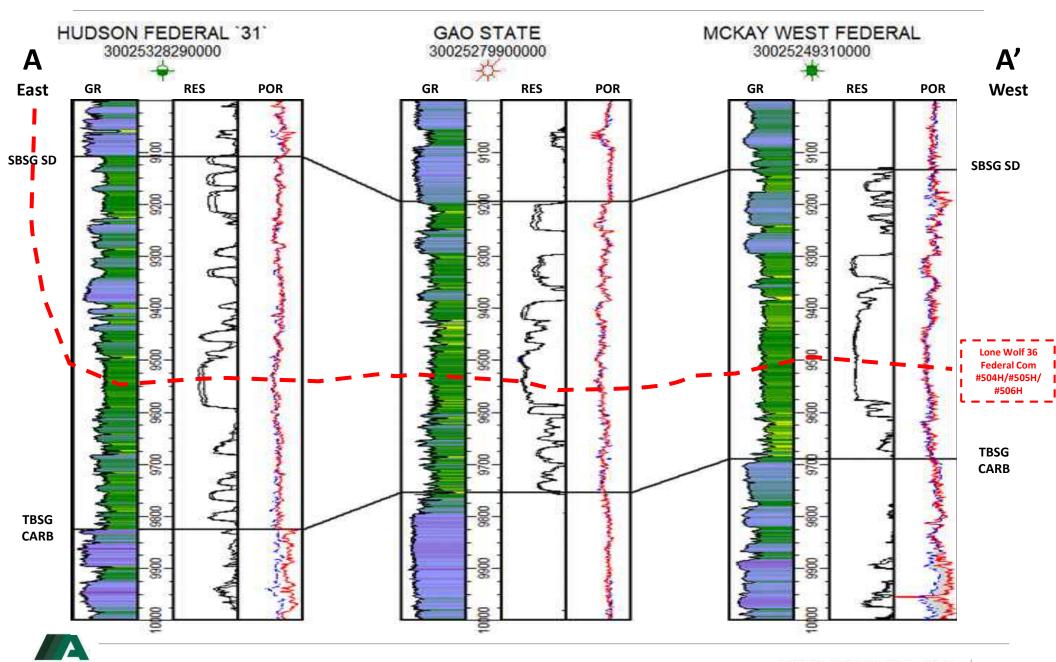

- 14. This proposed horizontal spacing unit will partially overlap with a 160-acre Bone Spring horizontal spacing unit comprised of the N/2 N/2 of Section 36, Township 18 South, Range 32 East, dedicated to Mewbourne Oil Company's Lone Wolf 36 B2DM State Com 1H well (API 30-025-42695).
  - 15. Attached as **Exhibit A-3** are the proposed C-102s for the wells.
- 16. The C-102s identify the proposed surface hole locations and the bottom hole locations, and the first take points. The C-102s also identify the pool and pool code.
- 17. The Lone Wolf 36 Fed Com #304H, Lone Wolf 36 Fed Com #305H, and Lone Wolf 36 Fed Com #306H wells will develop the Querecho Plains, Upper Bone Spring Pool, Pool Code 50600.
- 18. The Lone Wolf 36 Fed Com #504H, Lone Wolf 36 Fed Com #505H, Lone Wolf 36 Fed Com #506H, Lone Wolf 36 Fed Com #604H, Lone Wolf 36 Fed Com #605H, and Lone Wolf 36 Fed Com #606H wells will develop the Querecho Plains, Lower Bone Spring Pool, Pool Code 50510.
  - 19. Both pools are oil pools with 40-acre building blocks.
  - 20. Both pools are governed by the state-wide horizontal well rules.
  - 21. There are no depth severances within the proposed spacing unit.
- 22. **Exhibit A-4** includes a lease tract map outlining the unit being pooled. Exhibit A-4 also includes the parties being pooled, the nature, and the percent of their interests. Exhibit A.4 also includes a tract map comparing what a standard unit would be to Avant's proposed non-standard unit, a tract map showing the general location of the wells within the proposed non-standard unit, and a list of the wells with the pool code identified.
- 23. **Exhibit A-5** is a unit recapitulation with a list of the parties to be pooled highlighted in yellow.