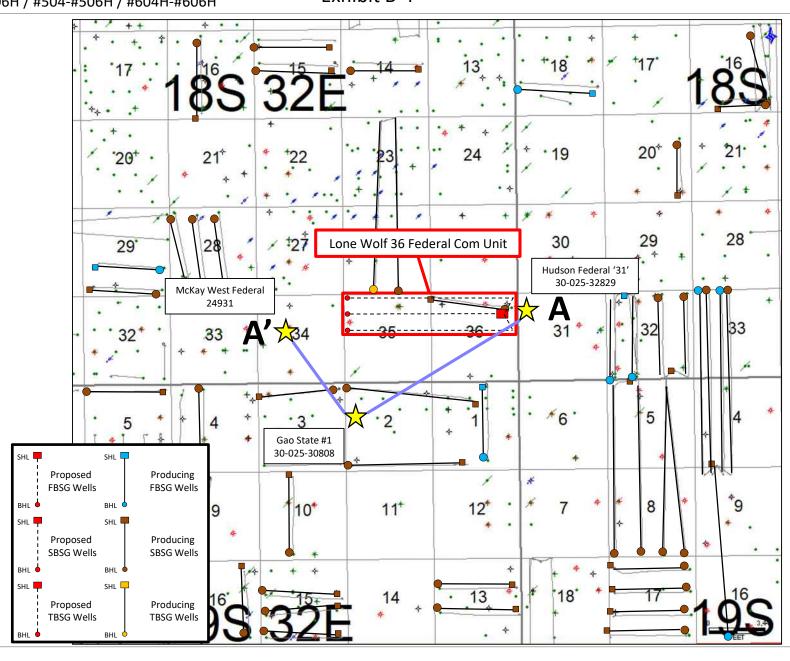

- a. Lone Wolf 36 Fed Com #304H, Lone Wolf 36 Fed Com #504H, and Lone Wolf 36 Fed Com #604H wells with a proposed surface hole location in the SE/4 NE/4 (Unit H) of Section 36, and a proposed last take point in the SW/4 NW/4 (Unit E) of Section 35; and
- b. Lone Wolf 36 Fed Com #305H, Lone Wolf 36 Fed Com #306H, Lone Wolf 36 Fed Com #505H, Lone Wolf 36 Fed Com #506H, Lone Wolf 36 Fed Com #605H, and Lone Wolf 36 Fed Com #606H wells with a proposed surface hole location in the SE/4 NE/4 (Unit H) of Section 36, and a proposed last take point in the NW/4 NW/4 (Unit D) of Section 35.
- 4. The wells will be horizontally drilled, and the producing areas for the wells are expected to be orthodox.
- 5. This proposed horizontal spacing unit will partially overlap with a 160-acre Bone Spring horizontal spacing unit comprised of the N/2 N/2 of Section 36, Township 18 South, Range 32 East, dedicated to Mewbourne Oil Company's Lone Wolf 36 B2DM State Com 1H well (API 30-025-42695).
- 6. Avant sought, but has been unable to obtain, a voluntary agreement from all interest owners in the Bone Spring formation underlying the proposed spacing unit to participate in the drilling of the wells or to otherwise commit their interests to the wells.
- 7. The pooling of all interests in the Bone Spring formation underlying the proposed unit and approving, to the extent necessary, the overlapping spacing unit will prevent the drilling of unnecessary wells, prevent waste and protect correlative rights.

- 9. First, Avant seeks to minimize surface disturbance by consolidating facilities and commingling production from the proposed and future wells in the proposed non-standard spacing unit. Approval of this application will allow Avant to efficiently locate surface facilities, reduce surface disturbance, consolidate roads, tanks, and pipelines, and promote effective well spacing, which is consistent with Division rules. *See*, *e.g.*, Rule 19.15.167(P) NMAC; Rule 19.15.16.15(B)(8) NMAC; Rule 19.15.16.15(C)(7)(NMAC).
- 10. Second, Avant requires approval of a non-standard spacing unit to allow the wells to be dedicated to a federal Communitization Agreement that Avant desires to obtain from the Bureau of Land Management ("BLM"). If the non-standard unit is not approved, it is my understanding that BLM will not issue a Communitization Agreement and Avant will not be authorized to commingle production.
  - 11. Avant also seeks, to the extent necessary, approval of an overlapping spacing unit.
  - 12. This spacing unit will be dedicated to the following wells:
    - Lone Wolf 36 Fed Com #304H, Lone Wolf 36 Fed Com #504H, and Lone Wolf
       36 Fed Com #604H wells with a proposed surface hole location in the SE/4
       NE/4 (Unit H) of Section 36, and a proposed last take point in the SW/4 NW/4
       (Unit E) of Section 35; and
    - Lone Wolf 36 Fed Com #305H, Lone Wolf 36 Fed Com #306H, Lone Wolf 36 Fed Com #505H, Lone Wolf 36 Fed Com #506H, Lone Wolf 36 Fed Com #605H, and Lone Wolf 36 Fed Com #606H wells with a proposed surface hole location in the SE/4 NE/4 (Unit H) of Section 36, and a proposed last take point in the NW/4 NW/4 (Unit D) of Section 35.
- 13. The wells will be horizontally drilled, and the producing areas for the wells are expected to be orthodox.

- 14. This proposed horizontal spacing unit will partially overlap with a 160-acre Bone Spring horizontal spacing unit comprised of the N/2 N/2 of Section 36, Township 18 South, Range 32 East, dedicated to Mewbourne Oil Company's Lone Wolf 36 B2DM State Com 1H well (API 30-025-42695).
  - 15. Attached as **Exhibit A-3** are the proposed C-102s for the wells.
- 16. The C-102s identify the proposed surface hole locations and the bottom hole locations, and the first take points. The C-102s also identify the pool and pool code.
- 17. The Lone Wolf 36 Fed Com #304H, Lone Wolf 36 Fed Com #305H, and Lone Wolf 36 Fed Com #306H wells will develop the Querecho Plains, Upper Bone Spring Pool, Pool Code 50600.
- 18. The Lone Wolf 36 Fed Com #504H, Lone Wolf 36 Fed Com #505H, Lone Wolf 36 Fed Com #506H, Lone Wolf 36 Fed Com #604H, Lone Wolf 36 Fed Com #605H, and Lone Wolf 36 Fed Com #606H wells will develop the Querecho Plains, Lower Bone Spring Pool, Pool Code 50510.
  - 19. Both pools are oil pools with 40-acre building blocks.
  - 20. Both pools are governed by the state-wide horizontal well rules.
  - 21. There are no depth severances within the proposed spacing unit.
- 22. **Exhibit A-4** includes a lease tract map outlining the unit being pooled. Exhibit A-4 also includes the parties being pooled, the nature, and the percent of their interests. Exhibit A.4 also includes a tract map comparing what a standard unit would be to Avant's proposed non-standard unit, a tract map showing the general location of the wells within the proposed non-standard unit, and a list of the wells with the pool code identified.
- 23. **Exhibit A-5** is a unit recapitulation with a list of the parties to be pooled highlighted in yellow.