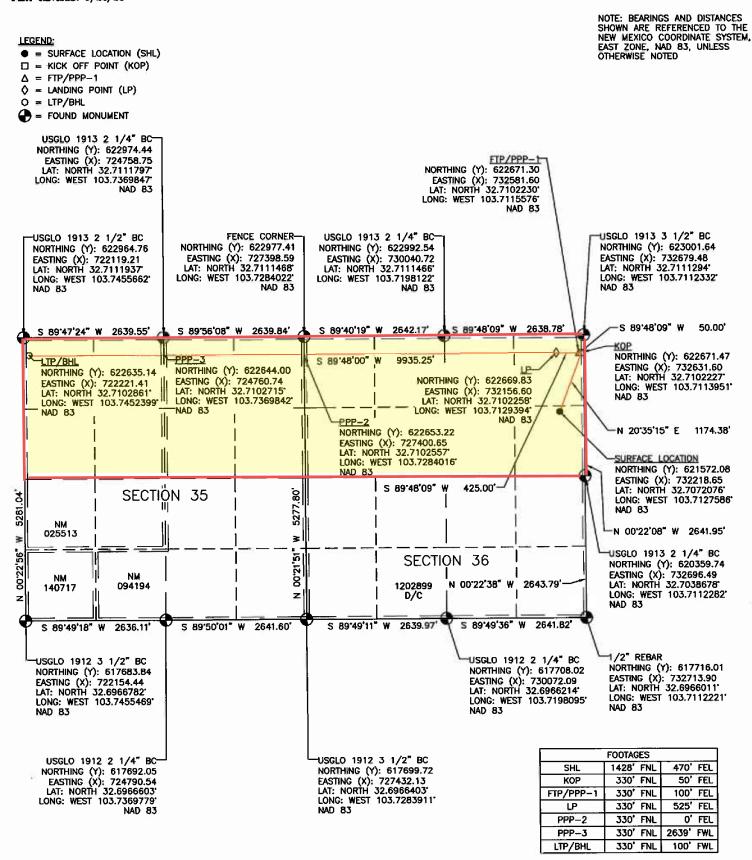

- 14. This proposed horizontal spacing unit will partially overlap with a 160-acre Bone Spring horizontal spacing unit comprised of the N/2 N/2 of Section 36, Township 18 South, Range 32 East, dedicated to Mewbourne Oil Company's Lone Wolf 36 B2DM State Com 1H well (API 30-025-42695).
  - 15. Attached as **Exhibit A-3** are the proposed C-102s for the wells.
- 16. The C-102s identify the proposed surface hole locations and the bottom hole locations, and the first take points. The C-102s also identify the pool and pool code.
- 17. The Lone Wolf 36 Fed Com #304H, Lone Wolf 36 Fed Com #305H, and Lone Wolf 36 Fed Com #306H wells will develop the Querecho Plains, Upper Bone Spring Pool, Pool Code 50600.
- 18. The Lone Wolf 36 Fed Com #504H, Lone Wolf 36 Fed Com #505H, Lone Wolf 36 Fed Com #506H, Lone Wolf 36 Fed Com #604H, Lone Wolf 36 Fed Com #605H, and Lone Wolf 36 Fed Com #606H wells will develop the Querecho Plains, Lower Bone Spring Pool, Pool Code 50510.
  - 19. Both pools are oil pools with 40-acre building blocks.
  - 20. Both pools are governed by the state-wide horizontal well rules.
  - 21. There are no depth severances within the proposed spacing unit.
- 22. **Exhibit A-4** includes a lease tract map outlining the unit being pooled. Exhibit A-4 also includes the parties being pooled, the nature, and the percent of their interests. Exhibit A.4 also includes a tract map comparing what a standard unit would be to Avant's proposed non-standard unit, a tract map showing the general location of the wells within the proposed non-standard unit, and a list of the wells with the pool code identified.
- 23. **Exhibit A-5** is a unit recapitulation with a list of the parties to be pooled highlighted in yellow.

| Received by OCD: 10/31/2024 4:02:27 PM | Page 4 of 152                                                                                                                                                                                                                                                                     |
|----------------------------------------|-----------------------------------------------------------------------------------------------------------------------------------------------------------------------------------------------------------------------------------------------------------------------------------|
| Well #1: Lone Wolf 36 Fed Com #304H    | API No. Pending SHL: 1468' FNL & 470' FEL, (Unit H), Section 36, T18S, R32E FTP: 2310' FNL & 100' FEL, Section 36, T18S, R32E BHL: 2310' FNL & 100' FWL, (Unit E) Section 35, T18S, R32E Completion Target: First Bone Spring (Approx. 8,600' TVD) Orientation: East/West         |
| Well #2: Lone Wolf 36 Fed Com #305H    |                                                                                                                                                                                                                                                                                   |
|                                        | API No. <i>Pending</i> SHL: 1448' FNL & 470' FEL, (Unit H), Section 36, T18S, R32E FTP: 1254' FNL & 100' FEL, Section 36, T18S, R32E BHL: 1254' FNL & 100' FWL, (Unit D) Section 35, T18S, R32E Completion Target: First Bone Spring (Approx. 8,600' TVD) Orientation: East/West  |
| Well #3: Lone Wolf 36 Fed Com #306H    |                                                                                                                                                                                                                                                                                   |
|                                        | API No. Pending SHL: 1428' FNL & 470' FEL, (Unit H), Section 36, T18S, R32E FTP: 330' FNL & 100' FEL, Section 36, T18S, R32E BHL: 330' FNL & 100' FWL, (Unit D) Section 35, T18S, R32E Completion Target: First Bone Spring (Approx. 8,600' TVD) Orientation: East/West           |
| Well #4: Lone Wolf 36 Fed Com #504H    |                                                                                                                                                                                                                                                                                   |
|                                        | API No. Pending SHL: 1468' FNL & 310' FEL, (Unit H), Section 36, T18S, R32E FTP: 2090' FNL & 100' FEL, Section 36, T18S, R32E BHL: 2090' FNL & 100' FWL, (Unit E) Section 35, T18S, R32E Completion Target: Second Bone Spring (Approx. 9,600' TVD) Orientation: East/West        |
| Well #5: Lone Wolf 36 Fed Com #505H    |                                                                                                                                                                                                                                                                                   |
|                                        | API No. <i>Pending</i> SHL: 1448' FNL & 310' FEL, (Unit H), Section 36, T18S, R32E FTP: 1200' FNL & 100' FEL, Section 36, T18S, R32E BHL: 1200' FNL & 100' FWL, (Unit D) Section 35, T18S, R32E Completion Target: Second Bone Spring (Approx. 9,600' TVD) Orientation: East/West |
| Well #6: Lone Wolf 36 Fed Com #506H    |                                                                                                                                                                                                                                                                                   |
|                                        | API No. Pending SHL: 1428' FNL & 310' FEL, (Unit H), Section 36, T18S, R32E FTP: 330' FNL & 100' FEL, Section 36, T18S, R32E BHL: 330' FNL & 100' FWL, (Unit D) Section 35, T18S, R32E Completion Target: Second Bone Spring (Approx. 9,600' TVD) Orientation: East/West          |