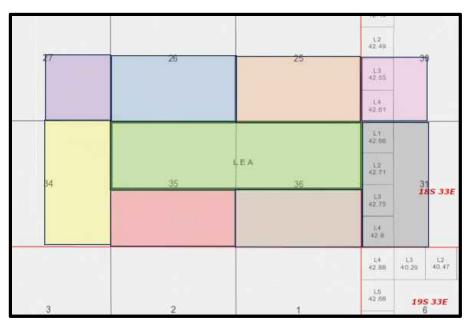

- 14. This proposed horizontal spacing unit will partially overlap with a 160-acre Bone Spring horizontal spacing unit comprised of the N/2 N/2 of Section 36, Township 18 South, Range 32 East, dedicated to Mewbourne Oil Company's Lone Wolf 36 B2DM State Com 1H well (API 30-025-42695).
  - 15. Attached as **Exhibit A-3** are the proposed C-102s for the wells.
- 16. The C-102s identify the proposed surface hole locations and the bottom hole locations, and the first take points. The C-102s also identify the pool and pool code.
- 17. The Lone Wolf 36 Fed Com #304H, Lone Wolf 36 Fed Com #305H, and Lone Wolf 36 Fed Com #306H wells will develop the Querecho Plains, Upper Bone Spring Pool, Pool Code 50600.
- 18. The Lone Wolf 36 Fed Com #504H, Lone Wolf 36 Fed Com #505H, Lone Wolf 36 Fed Com #506H, Lone Wolf 36 Fed Com #604H, Lone Wolf 36 Fed Com #605H, and Lone Wolf 36 Fed Com #606H wells will develop the Querecho Plains, Lower Bone Spring Pool, Pool Code 50510.
  - 19. Both pools are oil pools with 40-acre building blocks.
  - 20. Both pools are governed by the state-wide horizontal well rules.
  - 21. There are no depth severances within the proposed spacing unit.
- 22. **Exhibit A-4** includes a lease tract map outlining the unit being pooled. Exhibit A-4 also includes the parties being pooled, the nature, and the percent of their interests. Exhibit A.4 also includes a tract map comparing what a standard unit would be to Avant's proposed non-standard unit, a tract map showing the general location of the wells within the proposed non-standard unit, and a list of the wells with the pool code identified.
- 23. **Exhibit A-5** is a unit recapitulation with a list of the parties to be pooled highlighted in yellow.