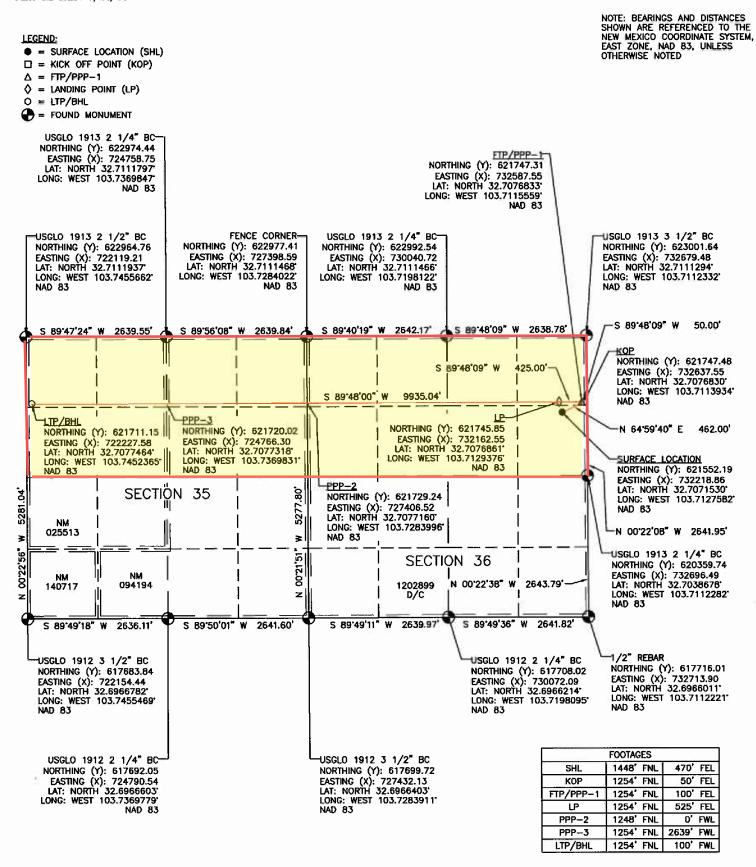

- 14. This proposed horizontal spacing unit will partially overlap with a 160-acre Bone Spring horizontal spacing unit comprised of the N/2 N/2 of Section 36, Township 18 South, Range 32 East, dedicated to Mewbourne Oil Company's Lone Wolf 36 B2DM State Com 1H well (API 30-025-42695).
  - 15. Attached as **Exhibit A-3** are the proposed C-102s for the wells.
- 16. The C-102s identify the proposed surface hole locations and the bottom hole locations, and the first take points. The C-102s also identify the pool and pool code.
- 17. The Lone Wolf 36 Fed Com #304H, Lone Wolf 36 Fed Com #305H, and Lone Wolf 36 Fed Com #306H wells will develop the Querecho Plains, Upper Bone Spring Pool, Pool Code 50600.
- 18. The Lone Wolf 36 Fed Com #504H, Lone Wolf 36 Fed Com #505H, Lone Wolf 36 Fed Com #506H, Lone Wolf 36 Fed Com #604H, Lone Wolf 36 Fed Com #605H, and Lone Wolf 36 Fed Com #606H wells will develop the Querecho Plains, Lower Bone Spring Pool, Pool Code 50510.
  - 19. Both pools are oil pools with 40-acre building blocks.
  - 20. Both pools are governed by the state-wide horizontal well rules.
  - 21. There are no depth severances within the proposed spacing unit.
- 22. **Exhibit A-4** includes a lease tract map outlining the unit being pooled. Exhibit A-4 also includes the parties being pooled, the nature, and the percent of their interests. Exhibit A.4 also includes a tract map comparing what a standard unit would be to Avant's proposed non-standard unit, a tract map showing the general location of the wells within the proposed non-standard unit, and a list of the wells with the pool code identified.
- 23. **Exhibit A-5** is a unit recapitulation with a list of the parties to be pooled highlighted in yellow.

| Received by OCD: 10/31/2024 4:02:27 PM | Page 4 of 152                                                                                                                                                                                                                                                                     |
|----------------------------------------|-----------------------------------------------------------------------------------------------------------------------------------------------------------------------------------------------------------------------------------------------------------------------------------|
| Well #1: Lone Wolf 36 Fed Com #304H    | API No. Pending SHL: 1468' FNL & 470' FEL, (Unit H), Section 36, T18S, R32E FTP: 2310' FNL & 100' FEL, Section 36, T18S, R32E BHL: 2310' FNL & 100' FWL, (Unit E) Section 35, T18S, R32E Completion Target: First Bone Spring (Approx. 8,600' TVD) Orientation: East/West         |
| Well #2: Lone Wolf 36 Fed Com #305H    |                                                                                                                                                                                                                                                                                   |
|                                        | API No. <i>Pending</i> SHL: 1448' FNL & 470' FEL, (Unit H), Section 36, T18S, R32E FTP: 1254' FNL & 100' FEL, Section 36, T18S, R32E BHL: 1254' FNL & 100' FWL, (Unit D) Section 35, T18S, R32E Completion Target: First Bone Spring (Approx. 8,600' TVD) Orientation: East/West  |
| Well #3: Lone Wolf 36 Fed Com #306H    |                                                                                                                                                                                                                                                                                   |
|                                        | API No. Pending SHL: 1428' FNL & 470' FEL, (Unit H), Section 36, T18S, R32E FTP: 330' FNL & 100' FEL, Section 36, T18S, R32E BHL: 330' FNL & 100' FWL, (Unit D) Section 35, T18S, R32E Completion Target: First Bone Spring (Approx. 8,600' TVD) Orientation: East/West           |
| Well #4: Lone Wolf 36 Fed Com #504H    |                                                                                                                                                                                                                                                                                   |
|                                        | API No. Pending SHL: 1468' FNL & 310' FEL, (Unit H), Section 36, T18S, R32E FTP: 2090' FNL & 100' FEL, Section 36, T18S, R32E BHL: 2090' FNL & 100' FWL, (Unit E) Section 35, T18S, R32E Completion Target: Second Bone Spring (Approx. 9,600' TVD) Orientation: East/West        |
| Well #5: Lone Wolf 36 Fed Com #505H    |                                                                                                                                                                                                                                                                                   |
|                                        | API No. <i>Pending</i> SHL: 1448' FNL & 310' FEL, (Unit H), Section 36, T18S, R32E FTP: 1200' FNL & 100' FEL, Section 36, T18S, R32E BHL: 1200' FNL & 100' FWL, (Unit D) Section 35, T18S, R32E Completion Target: Second Bone Spring (Approx. 9,600' TVD) Orientation: East/West |
| Well #6: Lone Wolf 36 Fed Com #506H    |                                                                                                                                                                                                                                                                                   |
|                                        | API No. Pending SHL: 1428' FNL & 310' FEL, (Unit H), Section 36, T18S, R32E FTP: 330' FNL & 100' FEL, Section 36, T18S, R32E BHL: 330' FNL & 100' FWL, (Unit D) Section 35, T18S, R32E Completion Target: Second Bone Spring (Approx. 9,600' TVD) Orientation: East/West          |