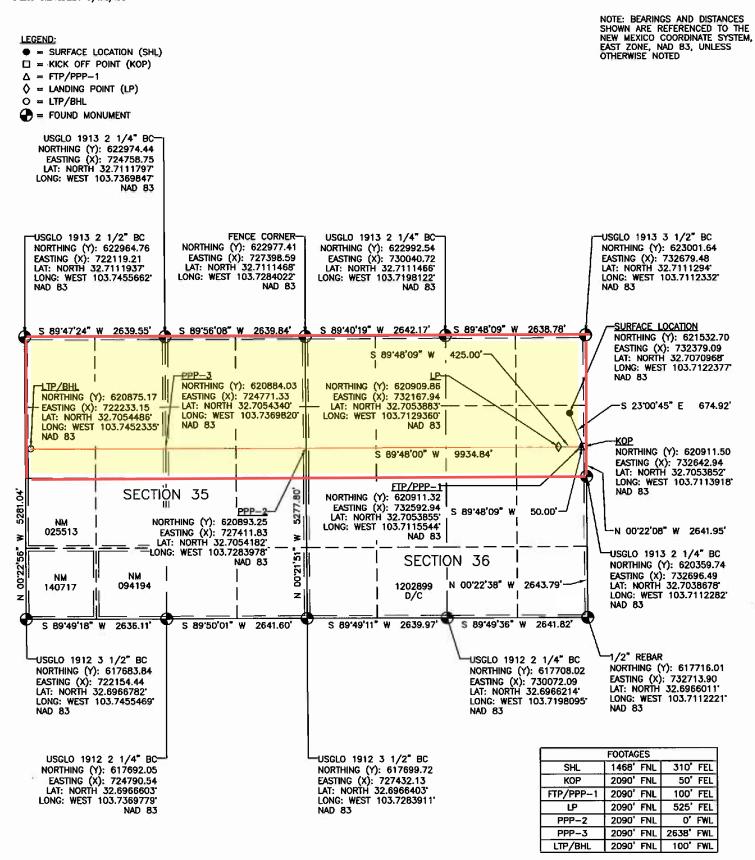

- 14. This proposed horizontal spacing unit will partially overlap with a 160-acre Bone Spring horizontal spacing unit comprised of the N/2 N/2 of Section 36, Township 18 South, Range 32 East, dedicated to Mewbourne Oil Company's Lone Wolf 36 B2DM State Com 1H well (API 30-025-42695).
  - 15. Attached as **Exhibit A-3** are the proposed C-102s for the wells.
- 16. The C-102s identify the proposed surface hole locations and the bottom hole locations, and the first take points. The C-102s also identify the pool and pool code.
- 17. The Lone Wolf 36 Fed Com #304H, Lone Wolf 36 Fed Com #305H, and Lone Wolf 36 Fed Com #306H wells will develop the Querecho Plains, Upper Bone Spring Pool, Pool Code 50600.
- 18. The Lone Wolf 36 Fed Com #504H, Lone Wolf 36 Fed Com #505H, Lone Wolf 36 Fed Com #506H, Lone Wolf 36 Fed Com #604H, Lone Wolf 36 Fed Com #605H, and Lone Wolf 36 Fed Com #606H wells will develop the Querecho Plains, Lower Bone Spring Pool, Pool Code 50510.
  - 19. Both pools are oil pools with 40-acre building blocks.
  - 20. Both pools are governed by the state-wide horizontal well rules.
  - 21. There are no depth severances within the proposed spacing unit.
- 22. **Exhibit A-4** includes a lease tract map outlining the unit being pooled. Exhibit A-4 also includes the parties being pooled, the nature, and the percent of their interests. Exhibit A.4 also includes a tract map comparing what a standard unit would be to Avant's proposed non-standard unit, a tract map showing the general location of the wells within the proposed non-standard unit, and a list of the wells with the pool code identified.
- 23. **Exhibit A-5** is a unit recapitulation with a list of the parties to be pooled highlighted in yellow.

| Received by OCD: 10/31/2024 4:02:27 PM | Page 4 of 152                                                                                                                                                                                                                                                                     |
|----------------------------------------|-----------------------------------------------------------------------------------------------------------------------------------------------------------------------------------------------------------------------------------------------------------------------------------|
| Well #1: Lone Wolf 36 Fed Com #304H    | API No. Pending SHL: 1468' FNL & 470' FEL, (Unit H), Section 36, T18S, R32E FTP: 2310' FNL & 100' FEL, Section 36, T18S, R32E BHL: 2310' FNL & 100' FWL, (Unit E) Section 35, T18S, R32E Completion Target: First Bone Spring (Approx. 8,600' TVD) Orientation: East/West         |
| Well #2: Lone Wolf 36 Fed Com #305H    |                                                                                                                                                                                                                                                                                   |
|                                        | API No. <i>Pending</i> SHL: 1448' FNL & 470' FEL, (Unit H), Section 36, T18S, R32E FTP: 1254' FNL & 100' FEL, Section 36, T18S, R32E BHL: 1254' FNL & 100' FWL, (Unit D) Section 35, T18S, R32E Completion Target: First Bone Spring (Approx. 8,600' TVD) Orientation: East/West  |
| Well #3: Lone Wolf 36 Fed Com #306H    |                                                                                                                                                                                                                                                                                   |
|                                        | API No. Pending SHL: 1428' FNL & 470' FEL, (Unit H), Section 36, T18S, R32E FTP: 330' FNL & 100' FEL, Section 36, T18S, R32E BHL: 330' FNL & 100' FWL, (Unit D) Section 35, T18S, R32E Completion Target: First Bone Spring (Approx. 8,600' TVD) Orientation: East/West           |
| Well #4: Lone Wolf 36 Fed Com #504H    |                                                                                                                                                                                                                                                                                   |
|                                        | API No. Pending SHL: 1468' FNL & 310' FEL, (Unit H), Section 36, T18S, R32E FTP: 2090' FNL & 100' FEL, Section 36, T18S, R32E BHL: 2090' FNL & 100' FWL, (Unit E) Section 35, T18S, R32E Completion Target: Second Bone Spring (Approx. 9,600' TVD) Orientation: East/West        |
| Well #5: Lone Wolf 36 Fed Com #505H    |                                                                                                                                                                                                                                                                                   |
|                                        | API No. <i>Pending</i> SHL: 1448' FNL & 310' FEL, (Unit H), Section 36, T18S, R32E FTP: 1200' FNL & 100' FEL, Section 36, T18S, R32E BHL: 1200' FNL & 100' FWL, (Unit D) Section 35, T18S, R32E Completion Target: Second Bone Spring (Approx. 9,600' TVD) Orientation: East/West |
| Well #6: Lone Wolf 36 Fed Com #506H    |                                                                                                                                                                                                                                                                                   |
|                                        | API No. Pending SHL: 1428' FNL & 310' FEL, (Unit H), Section 36, T18S, R32E FTP: 330' FNL & 100' FEL, Section 36, T18S, R32E BHL: 330' FNL & 100' FWL, (Unit D) Section 35, T18S, R32E Completion Target: Second Bone Spring (Approx. 9,600' TVD) Orientation: East/West          |