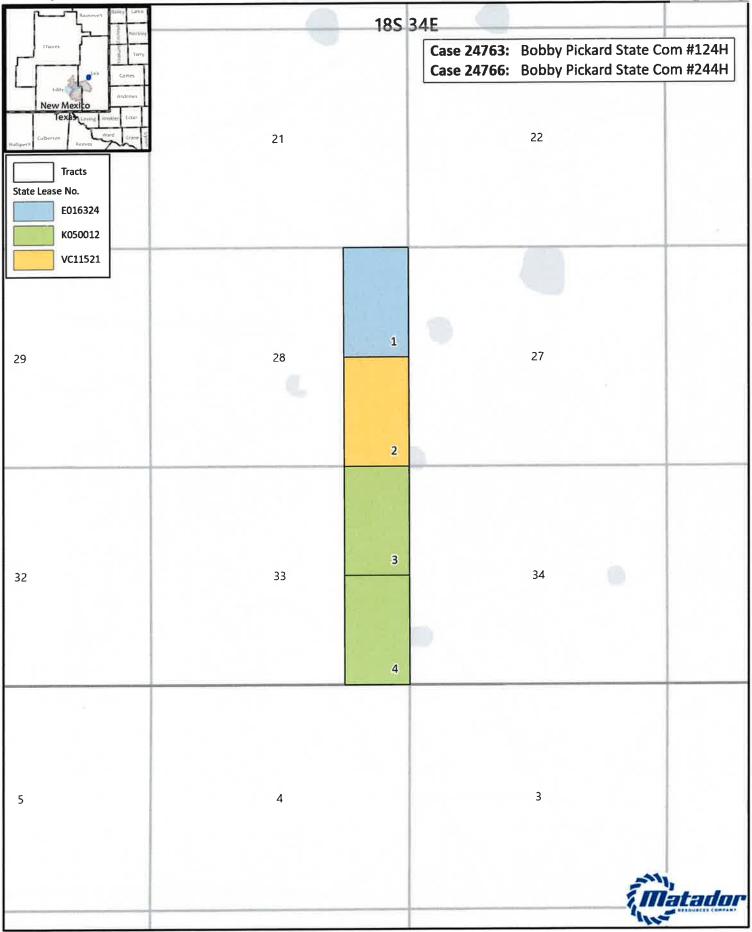

| Case: 24763                                                                                                                      | APPLICANT'S RESPONSE                                                                                                                                                                                                                                  |
|----------------------------------------------------------------------------------------------------------------------------------|-------------------------------------------------------------------------------------------------------------------------------------------------------------------------------------------------------------------------------------------------------|
| Date                                                                                                                             | November 5, 2024                                                                                                                                                                                                                                      |
| Applicant                                                                                                                        | MRC Permian Company                                                                                                                                                                                                                                   |
| Designated Operator & OGRID (affiliation if applicable)                                                                          | Matador Production Company (OGRID No. 228937)                                                                                                                                                                                                         |
| Applicant's Counsel:                                                                                                             | Holland & Hart LLP                                                                                                                                                                                                                                    |
| Case Title:                                                                                                                      | APPLICATION OF MATADOR PRODUCTION COMPANY FOR COMPULSORY POOLING, LEA COUNTY, NEW MEXICO.                                                                                                                                                             |
| Entries of Appearance/Intervenors:                                                                                               | Magnum Hunter Production, Inc.; Coterra Energy Inc.; Cimarex Energy; Cimarex Energy of Colorado; COG Operating LLC; Concho Oil & Gas, LLC; Avant Operating, LLC; Franklin Mountain Energy 3, LLC; Foran Oil Company; Permian Resources Operating, LLC |
| Well Family                                                                                                                      | Bobby Pickard                                                                                                                                                                                                                                         |
| Formation/Pool                                                                                                                   |                                                                                                                                                                                                                                                       |
| Formation Name(s) or Vertical Extent:                                                                                            | Bone Spring                                                                                                                                                                                                                                           |
| Primary Product (Oil or Gas):                                                                                                    | Oil                                                                                                                                                                                                                                                   |
| Pooling this vertical extent:                                                                                                    | N/a                                                                                                                                                                                                                                                   |
| Pool Name and Pool Code (Only if NSP is requested):                                                                              | Dios Mano; Bone Spring [17930] and E-K; Bone Spring [21650]                                                                                                                                                                                           |
| Well Location Setback Rules (Only if NSP is Requested):                                                                          | Statewide oil rules                                                                                                                                                                                                                                   |
| Spacing Unit                                                                                                                     |                                                                                                                                                                                                                                                       |
| Type (Horizontal/Vertical)                                                                                                       | Horizontal                                                                                                                                                                                                                                            |
| Size (Acres)                                                                                                                     | 320 acres                                                                                                                                                                                                                                             |
| Building Blocks:                                                                                                                 | 40 acre                                                                                                                                                                                                                                               |
| Orientation:                                                                                                                     | North-South / Standup                                                                                                                                                                                                                                 |
| Description: TRS/County                                                                                                          | E2E2 of Sections 28 and 33, Township 18 South,<br>Range 34 East, NMPM, Lea County, New Mexico                                                                                                                                                         |
| Standard Horizontal Well Spacing Unit (Y/N), If No, describe and is approval of non-standard unit requested in this application? | Yes                                                                                                                                                                                                                                                   |
| Other Situations                                                                                                                 |                                                                                                                                                                                                                                                       |
| Depth Severance: Y/N. If yes, description                                                                                        | No                                                                                                                                                                                                                                                    |
| Proximity Tracts: If yes, description                                                                                            | No                                                                                                                                                                                                                                                    |
| Proximity Defining Well: if yes, description Released to Imaging: 11/12/2024 3:40:40 PM                                          | N/a                                                                                                                                                                                                                                                   |