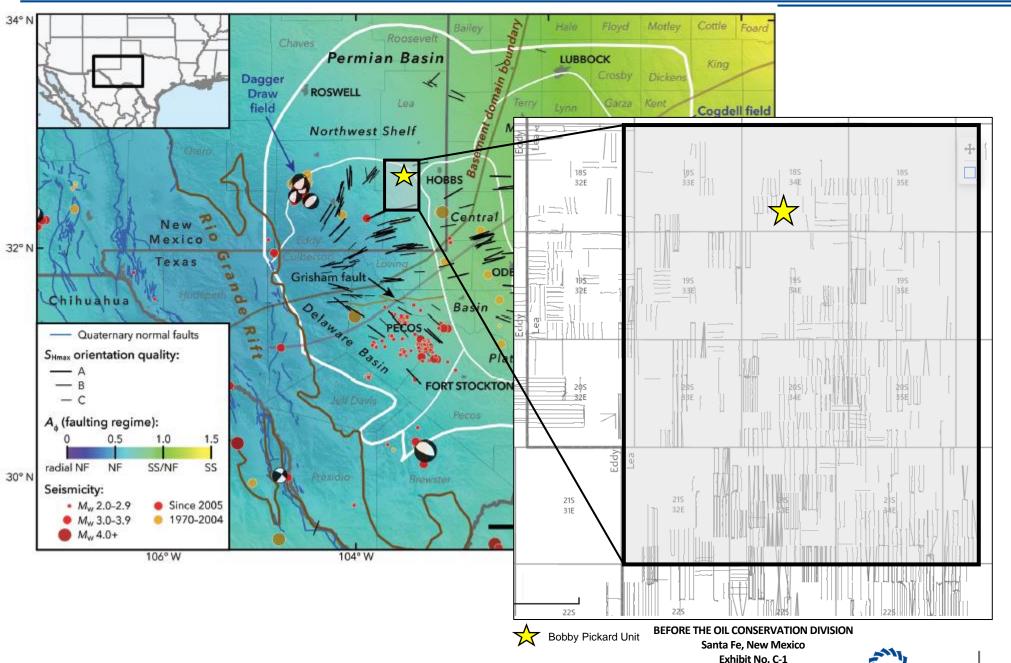

- Matador Exhibit C: Self-Affirmed Statement of Tanner Schulz, Engineer
  - o Matador Exhibit C-1: Stress Orientation Area Map
  - o Matador Exhibit C-2: Pie Chart of Well Orientation
  - Matador Exhibit C-3: Degradation Analysis of Second Bone Spring Horizontal Laydown Wells
  - o Matador Exhibit C-4: Degradation Analysis of Second Bone Spring Horizontal Laydown Wells 2010-2015 Timeframe
  - Matador Exhibit C-5: Degradation Analysis for Bone Spring Laydown Horizonal Wells
  - o Matador Exhibit C-6: Degradation Analysis for Bone Spring Laydown Horizontal Wells – 2010-2015 Timeframe
  - o Matador Exhibit C-7: MRC & Cimarex's Development Comparison
- Matador Exhibit D: Self-Affirmed Statement of Notice
- Matador Exhibit E: Affidavit of Publication
- Matador Exhibit F: Magnum Hunter Hearing Notice Letter
- Matador Supplemental Exhibit G: Lund Snee and Zoback Study