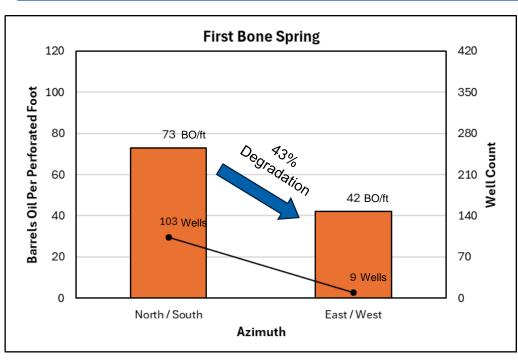

- Matador Exhibit C: Self-Affirmed Statement of Tanner Schulz, Engineer
  - o Matador Exhibit C-1: Stress Orientation Area Map
  - o Matador Exhibit C-2: Pie Chart of Well Orientation
  - Matador Exhibit C-3: Degradation Analysis of Second Bone Spring Horizontal Laydown Wells
  - o Matador Exhibit C-4: Degradation Analysis of Second Bone Spring Horizontal Laydown Wells 2010-2015 Timeframe
  - Matador Exhibit C-5: Degradation Analysis for Bone Spring Laydown Horizonal Wells
  - o Matador Exhibit C-6: Degradation Analysis for Bone Spring Laydown Horizontal Wells – 2010-2015 Timeframe
  - o Matador Exhibit C-7: MRC & Cimarex's Development Comparison
- Matador Exhibit D: Self-Affirmed Statement of Notice
- Matador Exhibit E: Affidavit of Publication
- Matador Exhibit F: Magnum Hunter Hearing Notice Letter
- Matador Supplemental Exhibit G: Lund Snee and Zoback Study