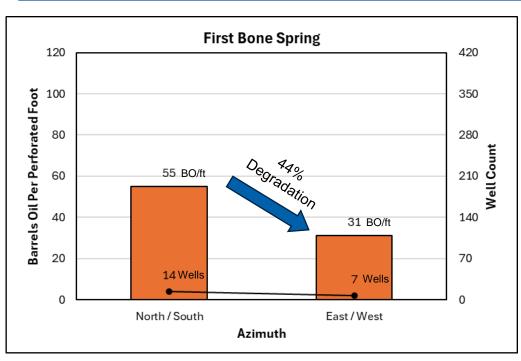

- Matador Exhibit C: Self-Affirmed Statement of Tanner Schulz, Engineer
  - o Matador Exhibit C-1: Stress Orientation Area Map
  - o Matador Exhibit C-2: Pie Chart of Well Orientation
  - Matador Exhibit C-3: Degradation Analysis of Second Bone Spring Horizontal Laydown Wells
  - o Matador Exhibit C-4: Degradation Analysis of Second Bone Spring Horizontal Laydown Wells 2010-2015 Timeframe
  - Matador Exhibit C-5: Degradation Analysis for Bone Spring Laydown Horizonal Wells
  - o Matador Exhibit C-6: Degradation Analysis for Bone Spring Laydown Horizontal Wells – 2010-2015 Timeframe
  - o Matador Exhibit C-7: MRC & Cimarex's Development Comparison
- Matador Exhibit D: Self-Affirmed Statement of Notice
- Matador Exhibit E: Affidavit of Publication
- Matador Exhibit F: Magnum Hunter Hearing Notice Letter
- Matador Supplemental Exhibit G: Lund Snee and Zoback Study