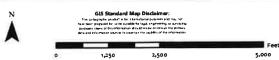

| Case: 24761                                                                                                                      | APPLICANT'S RESPONSE                                                                                                                                                                                                                                  |
|----------------------------------------------------------------------------------------------------------------------------------|-------------------------------------------------------------------------------------------------------------------------------------------------------------------------------------------------------------------------------------------------------|
| Date                                                                                                                             | November 5, 2024                                                                                                                                                                                                                                      |
| Applicant                                                                                                                        | MRC Permian Company                                                                                                                                                                                                                                   |
| Designated Operator & OGRID (affiliation if applicable)                                                                          | Matador Production Company (OGRID No. 228937)                                                                                                                                                                                                         |
| Applicant's Counsel:                                                                                                             | Holland & Hart LLP                                                                                                                                                                                                                                    |
| Case Title:                                                                                                                      | APPLICATION OF MATADOR PRODUCTION COMPANY FOR COMPULSORY POOLING, LEA COUNTY, NEW MEXICO.                                                                                                                                                             |
| Entries of Appearance/Intervenors:                                                                                               | Magnum Hunter Production, Inc.; Coterra Energy Inc.; Cimarex Energy; Cimarex Energy of Colorado; COG Operating LLC; Concho Oil & Gas, LLC; Avant Operating, LLC; Franklin Mountain Energy 3, LLC; Foran Oil Company; Permian Resources Operating, LLC |
| Well Family                                                                                                                      | Bobby Pickard                                                                                                                                                                                                                                         |
| Formation/Pool                                                                                                                   |                                                                                                                                                                                                                                                       |
| Formation Name(s) or Vertical Extent:                                                                                            | Bone Spring                                                                                                                                                                                                                                           |
| Primary Product (Oil or Gas):                                                                                                    | Oil                                                                                                                                                                                                                                                   |
| Pooling this vertical extent:                                                                                                    | N/a                                                                                                                                                                                                                                                   |
| Pool Name and Pool Code (Only if NSP is requested):                                                                              | Dios Mano; Bone Spring [17930] and E-K; Bone Spring [21650]                                                                                                                                                                                           |
| Well Location Setback Rules (Only if NSP is Requested):                                                                          | Statewide oil rules                                                                                                                                                                                                                                   |
| Spacing Unit                                                                                                                     |                                                                                                                                                                                                                                                       |
| Type (Horizontal/Vertical)                                                                                                       | Horizontal                                                                                                                                                                                                                                            |
| Size (Acres)                                                                                                                     | 320 acres                                                                                                                                                                                                                                             |
| Building Blocks:                                                                                                                 | 40 acre                                                                                                                                                                                                                                               |
| Orientation:                                                                                                                     | North-South / Standup                                                                                                                                                                                                                                 |
| Description: TRS/County                                                                                                          | E2W2 of Sections 28 and 33, Township 18 South,<br>Range 34 East, NMPM, Lea County, New Mexico                                                                                                                                                         |
| Standard Horizontal Well Spacing Unit (Y/N), If No, describe and is approval of non-standard unit requested in this application? | Yes                                                                                                                                                                                                                                                   |
| Other Situations                                                                                                                 |                                                                                                                                                                                                                                                       |
| Depth Severance: Y/N. If yes, description                                                                                        | No                                                                                                                                                                                                                                                    |
| Proximity Tracts: If yes, description                                                                                            | No                                                                                                                                                                                                                                                    |
| Proximity Defining Well: if yes, description Released to Imaging: 11/12/2024 3:40:40 PM                                          | N/a                                                                                                                                                                                                                                                   |