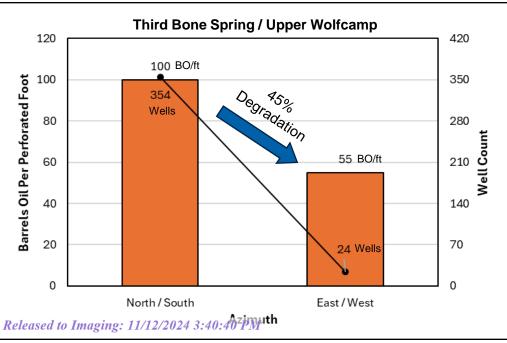

- Matador Exhibit C: Self-Affirmed Statement of Tanner Schulz, Engineer
  - o Matador Exhibit C-1: Stress Orientation Area Map
  - o Matador Exhibit C-2: Pie Chart of Well Orientation
  - Matador Exhibit C-3: Degradation Analysis of Second Bone Spring Horizontal Laydown Wells
  - o Matador Exhibit C-4: Degradation Analysis of Second Bone Spring Horizontal Laydown Wells 2010-2015 Timeframe
  - Matador Exhibit C-5: Degradation Analysis for Bone Spring Laydown Horizonal Wells
  - o Matador Exhibit C-6: Degradation Analysis for Bone Spring Laydown Horizontal Wells – 2010-2015 Timeframe
  - o Matador Exhibit C-7: MRC & Cimarex's Development Comparison
- Matador Exhibit D: Self-Affirmed Statement of Notice
- Matador Exhibit E: Affidavit of Publication
- Matador Exhibit F: Magnum Hunter Hearing Notice Letter
- Matador Supplemental Exhibit G: Lund Snee and Zoback Study