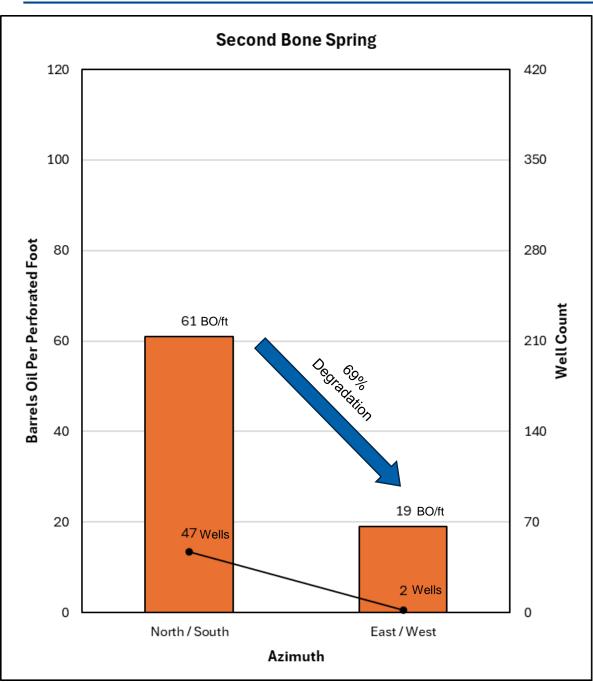

- Matador Exhibit C: Self-Affirmed Statement of Tanner Schulz, Engineer
  - o Matador Exhibit C-1: Stress Orientation Area Map
  - o Matador Exhibit C-2: Pie Chart of Well Orientation
  - Matador Exhibit C-3: Degradation Analysis of Second Bone Spring Horizontal Laydown Wells
  - o Matador Exhibit C-4: Degradation Analysis of Second Bone Spring Horizontal Laydown Wells 2010-2015 Timeframe
  - Matador Exhibit C-5: Degradation Analysis for Bone Spring Laydown Horizonal Wells
  - o Matador Exhibit C-6: Degradation Analysis for Bone Spring Laydown Horizontal Wells – 2010-2015 Timeframe
  - o Matador Exhibit C-7: MRC & Cimarex's Development Comparison
- Matador Exhibit D: Self-Affirmed Statement of Notice
- Matador Exhibit E: Affidavit of Publication
- Matador Exhibit F: Magnum Hunter Hearing Notice Letter
- Matador Supplemental Exhibit G: Lund Snee and Zoback Study