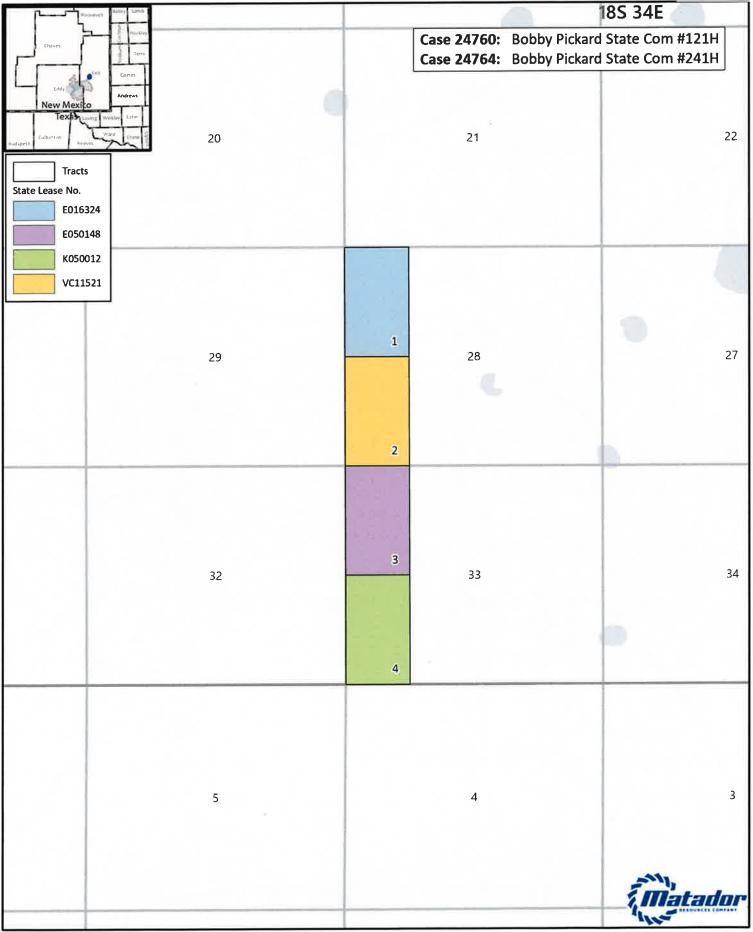

| Case: 24760                                                                                                                      | APPLICANT'S RESPONSE                                                                                                                                                                                                                                  |
|----------------------------------------------------------------------------------------------------------------------------------|-------------------------------------------------------------------------------------------------------------------------------------------------------------------------------------------------------------------------------------------------------|
| Date                                                                                                                             | November 5, 2024                                                                                                                                                                                                                                      |
| Applicant                                                                                                                        | MRC Permian Company                                                                                                                                                                                                                                   |
| Designated Operator & OGRID (affiliation if applicable)                                                                          | Matador Production Company (OGRID No. 228937)                                                                                                                                                                                                         |
| Applicant's Counsel:                                                                                                             | Holland & Hart LLP                                                                                                                                                                                                                                    |
| Case Title:                                                                                                                      | APPLICATION OF MATADOR PRODUCTION COMPANY FOR COMPULSORY POOLING, LEA COUNTY, NEW MEXICO.                                                                                                                                                             |
| Entries of Appearance/Intervenors:                                                                                               | Magnum Hunter Production, Inc.; Coterra Energy Inc.; Cimarex Energy; Cimarex Energy of Colorado; COG Operating LLC; Concho Oil & Gas, LLC; Avant Operating, LLC; Franklin Mountain Energy 3, LLC; Foran Oil Company; Permian Resources Operating, LLC |
| Well Family                                                                                                                      | Bobby Pickard                                                                                                                                                                                                                                         |
| Formation/Pool                                                                                                                   |                                                                                                                                                                                                                                                       |
| Formation Name(s) or Vertical Extent:                                                                                            | Bone Spring                                                                                                                                                                                                                                           |
| Primary Product (Oil or Gas):                                                                                                    | Oil                                                                                                                                                                                                                                                   |
| Pooling this vertical extent:                                                                                                    | N/a                                                                                                                                                                                                                                                   |
| Pool Name and Pool Code (Only if NSP is requested):                                                                              | Dios Mano; Bone Spring [17930] and E-K; Bone<br>Spring [21650]                                                                                                                                                                                        |
| Well Location Setback Rules (Only if NSP is Requested):                                                                          | Statewide oil rules                                                                                                                                                                                                                                   |
| Spacing Unit                                                                                                                     |                                                                                                                                                                                                                                                       |
| Type (Horizontal/Vertical)                                                                                                       | Horizontal                                                                                                                                                                                                                                            |
| Size (Acres)                                                                                                                     | 320 acres                                                                                                                                                                                                                                             |
| Building Blocks:                                                                                                                 | 40 acre                                                                                                                                                                                                                                               |
| Orientation:                                                                                                                     | North-South / Standup                                                                                                                                                                                                                                 |
| Description: TRS/County                                                                                                          | W2W2 of Sections 28 and 33, Township 18 South,<br>Range 34 East, NMPM, Lea County, New Mexico                                                                                                                                                         |
| Standard Horizontal Well Spacing Unit (Y/N), If No, describe and is approval of non-standard unit requested in this application? | Yes                                                                                                                                                                                                                                                   |
| Other Situations                                                                                                                 |                                                                                                                                                                                                                                                       |
| Depth Severance: Y/N. If yes, description                                                                                        | No                                                                                                                                                                                                                                                    |
| Proximity Tracts: If yes, description                                                                                            | No                                                                                                                                                                                                                                                    |
| Proximity Defining Well: if yes, description Released to Imaging: 11/12/2024 3:40:40 PM                                          | N/a                                                                                                                                                                                                                                                   |

| Case: 24764                                                                                                                      | APPLICANT'S RESPONSE                                                                                                                                                                                                                                  |
|----------------------------------------------------------------------------------------------------------------------------------|-------------------------------------------------------------------------------------------------------------------------------------------------------------------------------------------------------------------------------------------------------|
| Date                                                                                                                             | November 5, 2024                                                                                                                                                                                                                                      |
| Applicant                                                                                                                        | MRC Permian Company                                                                                                                                                                                                                                   |
| Designated Operator & OGRID (affiliation if applicable)                                                                          | Matador Production Company (OGRID No. 228937)                                                                                                                                                                                                         |
| Applicant's Counsel:                                                                                                             | Holland & Hart LLP                                                                                                                                                                                                                                    |
| Case Title:                                                                                                                      | APPLICATION OF MATADOR PRODUCTION COMPANY FOR COMPULSORY POOLING, LEA COUNTY, NEW MEXICO.                                                                                                                                                             |
| Entries of Appearance/Intervenors:                                                                                               | Magnum Hunter Production, Inc.; Coterra Energy Inc.; Cimarex Energy; Cimarex Energy of Colorado; COG Operating LLC; Concho Oil & Gas, LLC; Avant Operating, LLC; Franklin Mountain Energy 3, LLC; Foran Oil Company; Permian Resources Operating, LLC |
| Well Family                                                                                                                      | Bobby Pickard                                                                                                                                                                                                                                         |
| Formation/Pool                                                                                                                   |                                                                                                                                                                                                                                                       |
| Formation Name(s) or Vertical Extent:                                                                                            | Wolfcamp                                                                                                                                                                                                                                              |
| Primary Product (Oil or Gas):                                                                                                    | Oil                                                                                                                                                                                                                                                   |
| Pooling this vertical extent:                                                                                                    | N/a                                                                                                                                                                                                                                                   |
| Pool Name and Pool Code (Only if NSP is requested):                                                                              | Airstrip; Wolfcamp [970]                                                                                                                                                                                                                              |
| Well Location Setback Rules (Only if NSP is Requested):                                                                          | Statewide oil rules                                                                                                                                                                                                                                   |
| Spacing Unit                                                                                                                     |                                                                                                                                                                                                                                                       |
| Type (Horizontal/Vertical)                                                                                                       | Horizontal                                                                                                                                                                                                                                            |
| Size (Acres)                                                                                                                     | 320 acres                                                                                                                                                                                                                                             |
| Building Blocks:                                                                                                                 | 40 acre                                                                                                                                                                                                                                               |
| Orientation:                                                                                                                     | North-South / Standup                                                                                                                                                                                                                                 |
| Description: TRS/County                                                                                                          | W2W2 of Sections 28 and 33, Township 18 South,<br>Range 34 East, NMPM, Lea County, New Mexico                                                                                                                                                         |
| Standard Horizontal Well Spacing Unit (Y/N), If No, describe and is approval of non-standard unit requested in this application? | Yes                                                                                                                                                                                                                                                   |
| Other Situations                                                                                                                 |                                                                                                                                                                                                                                                       |
| Depth Severance: Y/N. If yes, description                                                                                        | No                                                                                                                                                                                                                                                    |
| Proximity Tracts: If yes, description                                                                                            | No                                                                                                                                                                                                                                                    |
| Proximity Defining Well: if yes, description                                                                                     | N/a                                                                                                                                                                                                                                                   |
| Repulsed not smarting: Ship in 525 3: It 346 PM                                                                                  | Exhibit A-3                                                                                                                                                                                                                                           |