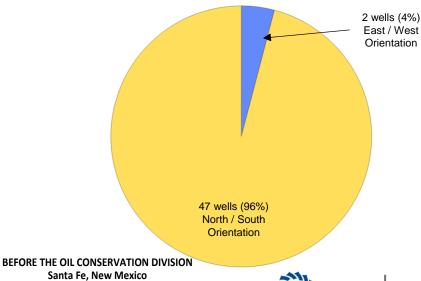

- Matador Exhibit C: Self-Affirmed Statement of Tanner Schulz, Engineer
  - o Matador Exhibit C-1: Stress Orientation Area Map
  - o Matador Exhibit C-2: Pie Chart of Well Orientation
  - Matador Exhibit C-3: Degradation Analysis of Second Bone Spring Horizontal Laydown Wells
  - o Matador Exhibit C-4: Degradation Analysis of Second Bone Spring Horizontal Laydown Wells 2010-2015 Timeframe
  - Matador Exhibit C-5: Degradation Analysis for Bone Spring Laydown Horizonal Wells
  - o Matador Exhibit C-6: Degradation Analysis for Bone Spring Laydown Horizontal Wells – 2010-2015 Timeframe
  - o Matador Exhibit C-7: MRC & Cimarex's Development Comparison
- Matador Exhibit D: Self-Affirmed Statement of Notice
- Matador Exhibit E: Affidavit of Publication
- Matador Exhibit F: Magnum Hunter Hearing Notice Letter
- Matador Supplemental Exhibit G: Lund Snee and Zoback Study