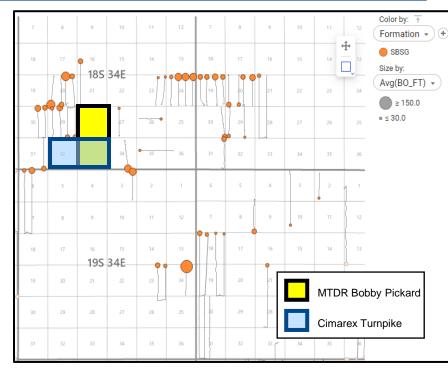

- Matador Exhibit C: Self-Affirmed Statement of Tanner Schulz, Engineer
  - o Matador Exhibit C-1: Stress Orientation Area Map
  - o Matador Exhibit C-2: Pie Chart of Well Orientation
  - Matador Exhibit C-3: Degradation Analysis of Second Bone Spring Horizontal Laydown Wells
  - o Matador Exhibit C-4: Degradation Analysis of Second Bone Spring Horizontal Laydown Wells 2010-2015 Timeframe
  - Matador Exhibit C-5: Degradation Analysis for Bone Spring Laydown Horizonal Wells
  - o Matador Exhibit C-6: Degradation Analysis for Bone Spring Laydown Horizontal Wells – 2010-2015 Timeframe
  - o Matador Exhibit C-7: MRC & Cimarex's Development Comparison
- Matador Exhibit D: Self-Affirmed Statement of Notice
- Matador Exhibit E: Affidavit of Publication
- Matador Exhibit F: Magnum Hunter Hearing Notice Letter
- Matador Supplemental Exhibit G: Lund Snee and Zoback Study