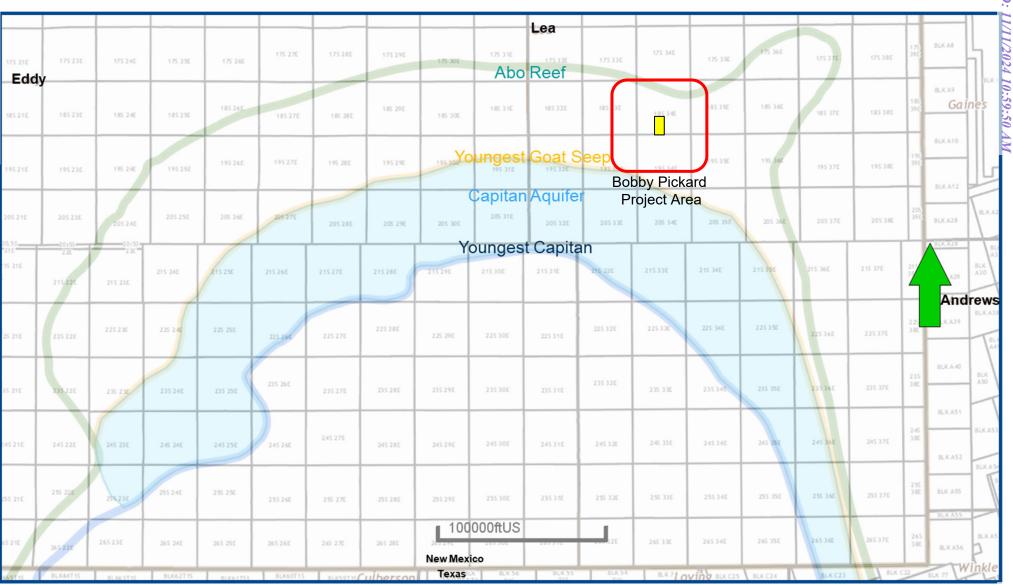

### LEA COUNTY, NEW MEXICO

APPLICATIONS OF MRC PERMIAN COMPANY FOR COMPULSORY POOLING, LEA COUNTY, NEW MEXICO.

CASE NOS. 24760-24767

| Case: 24760                                                                                                                      | APPLICANT'S RESPONSE                                                                                                                                                                                                                                  |
|----------------------------------------------------------------------------------------------------------------------------------|-------------------------------------------------------------------------------------------------------------------------------------------------------------------------------------------------------------------------------------------------------|
| Date                                                                                                                             | November 5, 2024                                                                                                                                                                                                                                      |
| Applicant                                                                                                                        | MRC Permian Company                                                                                                                                                                                                                                   |
| Designated Operator & OGRID (affiliation if applicable)                                                                          | Matador Production Company (OGRID No. 228937)                                                                                                                                                                                                         |
| Applicant's Counsel:                                                                                                             | Holland & Hart LLP                                                                                                                                                                                                                                    |
| Case Title:                                                                                                                      | APPLICATION OF MATADOR PRODUCTION COMPANY FOR COMPULSORY POOLING, LEA COUNTY, NEW MEXICO.                                                                                                                                                             |
| Entries of Appearance/Intervenors:                                                                                               | Magnum Hunter Production, Inc.; Coterra Energy Inc.; Cimarex Energy; Cimarex Energy of Colorado; COG Operating LLC; Concho Oil & Gas, LLC; Avant Operating, LLC; Franklin Mountain Energy 3, LLC; Foran Oil Company; Permian Resources Operating, LLC |
| Well Family                                                                                                                      | Bobby Pickard                                                                                                                                                                                                                                         |
| Formation/Pool                                                                                                                   |                                                                                                                                                                                                                                                       |
| Formation Name(s) or Vertical Extent:                                                                                            | Bone Spring                                                                                                                                                                                                                                           |
| Primary Product (Oil or Gas):                                                                                                    | Oil                                                                                                                                                                                                                                                   |
| Pooling this vertical extent:                                                                                                    | N/a                                                                                                                                                                                                                                                   |
| Pool Name and Pool Code (Only if NSP is requested):                                                                              | Dios Mano; Bone Spring [17930] and E-K; Bone<br>Spring [21650]                                                                                                                                                                                        |
| Well Location Setback Rules (Only if NSP is Requested):                                                                          | Statewide oil rules                                                                                                                                                                                                                                   |
| Spacing Unit                                                                                                                     |                                                                                                                                                                                                                                                       |
| Type (Horizontal/Vertical)                                                                                                       | Horizontal                                                                                                                                                                                                                                            |
| Size (Acres)                                                                                                                     | 320 acres                                                                                                                                                                                                                                             |
| Building Blocks:                                                                                                                 | 40 acre                                                                                                                                                                                                                                               |
| Orientation:                                                                                                                     | North-South / Standup                                                                                                                                                                                                                                 |
| Description: TRS/County                                                                                                          | W2W2 of Sections 28 and 33, Township 18 South,<br>Range 34 East, NMPM, Lea County, New Mexico                                                                                                                                                         |
| Standard Horizontal Well Spacing Unit (Y/N), If No, describe and is approval of non-standard unit requested in this application? | Yes                                                                                                                                                                                                                                                   |
| Other Situations                                                                                                                 |                                                                                                                                                                                                                                                       |
| Depth Severance: Y/N. If yes, description                                                                                        | No                                                                                                                                                                                                                                                    |
| Proximity Tracts: If yes, description                                                                                            | No                                                                                                                                                                                                                                                    |
| Proximity Defining Well: if yes, description Released to Imaging: 11/12/2024 3:40:40 PM                                          | N/a                                                                                                                                                                                                                                                   |