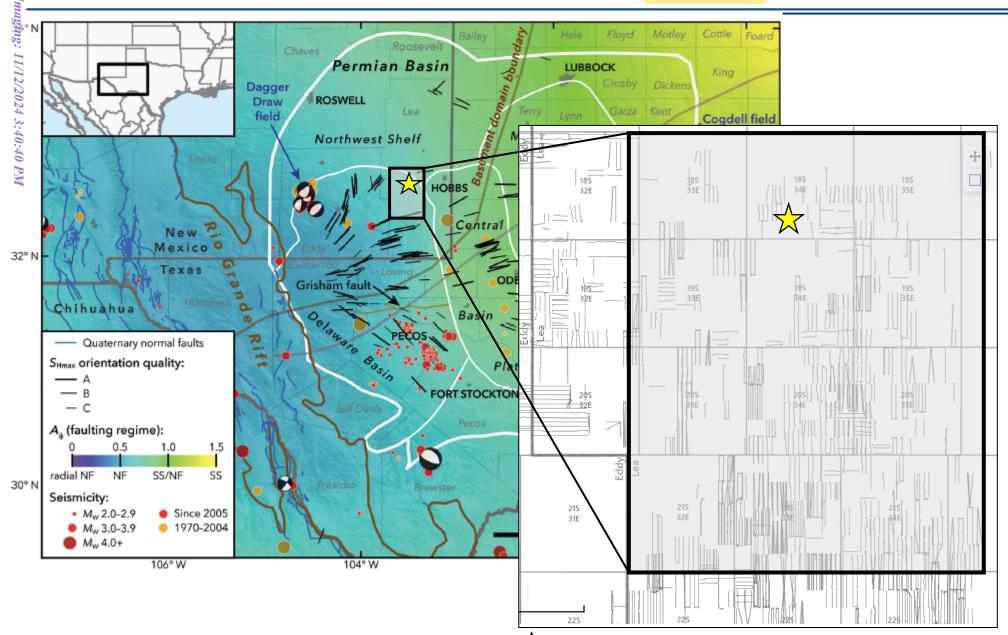

- Matador Exhibit C: Self-Affirmed Statement of Tanner Schulz, Engineer
  - o Matador Exhibit C-1: Stress Orientation Area Map
  - o Matador Exhibit C-2: Pie Chart of Well Orientation
  - Matador Exhibit C-3: Degradation Analysis of Second Bone Spring Horizontal Laydown Wells
  - o Matador Exhibit C-4: Degradation Analysis of Second Bone Spring Horizontal Laydown Wells 2010-2015 Timeframe
  - Matador Exhibit C-5: Degradation Analysis for Bone Spring Laydown Horizonal Wells
  - o Matador Exhibit C-6: Degradation Analysis for Bone Spring Laydown Horizontal Wells – 2010-2015 Timeframe
  - o Matador Exhibit C-7: MRC & Cimarex's Development Comparison
- Matador Exhibit D: Self-Affirmed Statement of Notice
- Matador Exhibit E: Affidavit of Publication
- Matador Exhibit F: Magnum Hunter Hearing Notice Letter
- Matador Supplemental Exhibit G: Lund Snee and Zoback Study