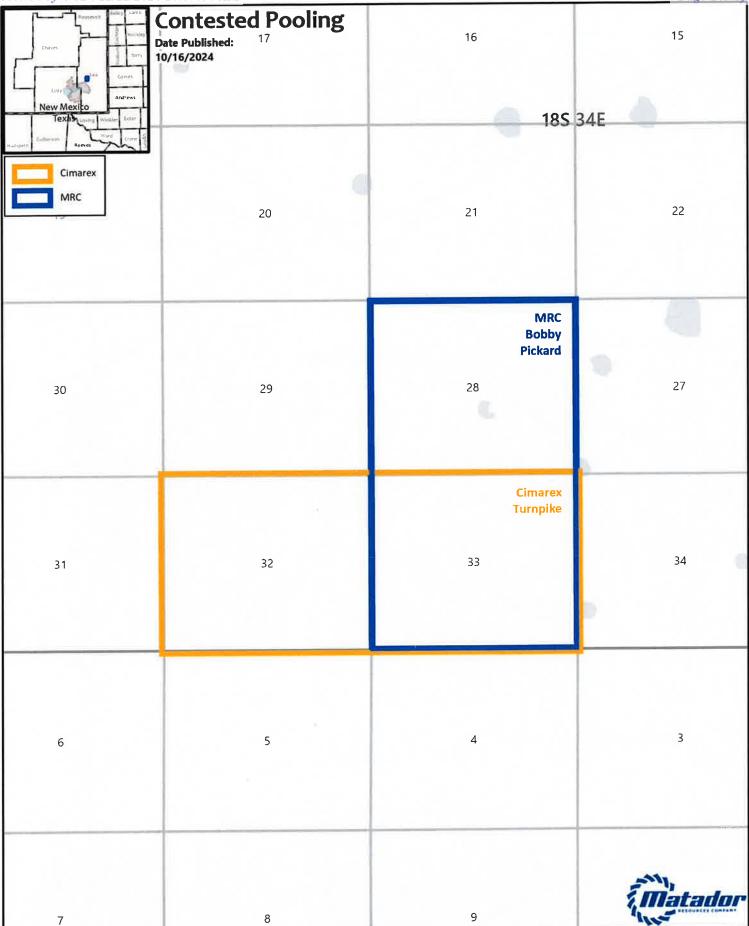

# BEFORE THE OIL CONSERVATION DIVISION EXAMINER HEARING NOVEMBER 5, 2024

CASE Nos. 24760-24767

BOBBY PICKARD 121H-124H & 241H-243H WELLS

### LEA COUNTY, NEW MEXICO

APPLICATIONS OF MRC PERMIAN COMPANY FOR COMPULSORY POOLING, LEA COUNTY, NEW MEXICO.

CASE NOS. 24760-24767