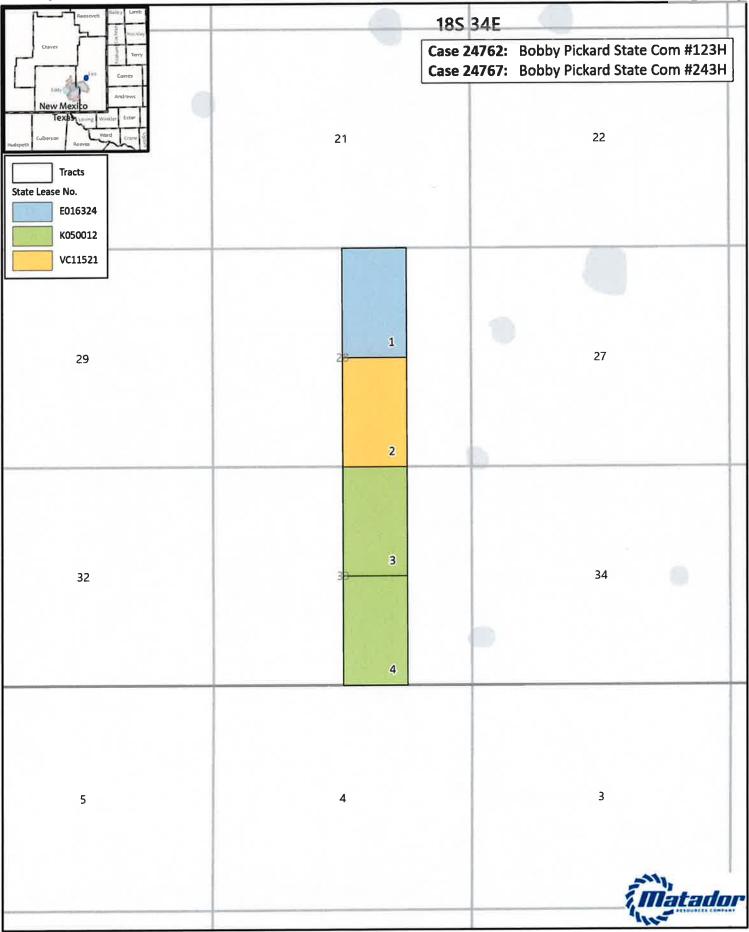

| Case: 24762                                                                             | APPLICANT'S RESPONSE                                                                                                                                                                                                                                  |
|-----------------------------------------------------------------------------------------|-------------------------------------------------------------------------------------------------------------------------------------------------------------------------------------------------------------------------------------------------------|
| Date                                                                                    | November 5, 2024                                                                                                                                                                                                                                      |
| Applicant                                                                               | MRC Permian Company                                                                                                                                                                                                                                   |
| Designated Operator & OGRID (affiliation if applicable)                                 | Matador Production Company (OGRID No. 228937)                                                                                                                                                                                                         |
| Applicant's Counsel:                                                                    | Holland & Hart LLP                                                                                                                                                                                                                                    |
| Case Title:                                                                             | APPLICATION OF MATADOR PRODUCTION COMPANY FOR COMPULSORY POOLING, LEA COUNTY, NEW MEXICO.                                                                                                                                                             |
| Entries of Appearance/Intervenors:                                                      | Magnum Hunter Production, Inc.; Coterra Energy Inc.; Cimarex Energy; Cimarex Energy of Colorado; COG Operating LLC; Concho Oil & Gas, LLC; Avant Operating, LLC; Franklin Mountain Energy 3, LLC; Foran Oil Company; Permian Resources Operating, LLC |
| Well Family                                                                             | Bobby Pickard                                                                                                                                                                                                                                         |
| Formation/Pool                                                                          |                                                                                                                                                                                                                                                       |
| Formation Name(s) or Vertical Extent:                                                   | Bone Spring                                                                                                                                                                                                                                           |
| Primary Product (Oil or Gas):                                                           | Oil                                                                                                                                                                                                                                                   |
| Pooling this vertical extent:                                                           | N/a                                                                                                                                                                                                                                                   |
| Pool Name and Pool Code (Only if NSP is requested):                                     | Dios Mano; Bone Spring [17930] and E-K; Bone Spring [21650]                                                                                                                                                                                           |
| Well Location Setback Rules (Only if NSP is Requested):                                 | Statewide oil rules                                                                                                                                                                                                                                   |
| Spacing Unit                                                                            |                                                                                                                                                                                                                                                       |
| Type (Horizontal/Vertical)                                                              | Horizontal                                                                                                                                                                                                                                            |
| Size (Acres)                                                                            | 320 acres                                                                                                                                                                                                                                             |
| Building Blocks:                                                                        | 40 acre                                                                                                                                                                                                                                               |
| Orientation:                                                                            | North-South / Standup                                                                                                                                                                                                                                 |
| Description: TRS/County                                                                 | W2E2 of Sections 28 and 33, Township 18 South,<br>Range 34 East, NMPM, Lea County, New Mexico                                                                                                                                                         |
| Standard Horizontal Well Spacing Unit (Y/N), If No, describe and                        | Yes                                                                                                                                                                                                                                                   |
| is approval of non-standard unit requested in this application?                         |                                                                                                                                                                                                                                                       |
| Other Situations                                                                        |                                                                                                                                                                                                                                                       |
| Depth Severance: Y/N. If yes, description                                               | No                                                                                                                                                                                                                                                    |
| Proximity Tracts: If yes, description                                                   | No                                                                                                                                                                                                                                                    |
| Proximity Defining Well: if yes, description Released to Imaging: 11/12/2024 3:40:40 PM | N/a                                                                                                                                                                                                                                                   |