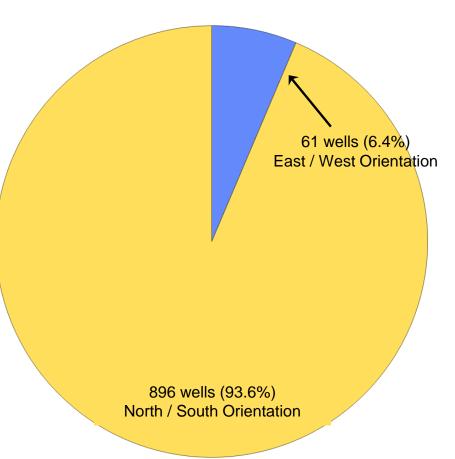

- Matador Exhibit C: Self-Affirmed Statement of Tanner Schulz, Engineer
  - o Matador Exhibit C-1: Stress Orientation Area Map
  - o Matador Exhibit C-2: Pie Chart of Well Orientation
  - Matador Exhibit C-3: Degradation Analysis of Second Bone Spring Horizontal Laydown Wells
  - o Matador Exhibit C-4: Degradation Analysis of Second Bone Spring Horizontal Laydown Wells 2010-2015 Timeframe
  - Matador Exhibit C-5: Degradation Analysis for Bone Spring Laydown Horizonal Wells
  - o Matador Exhibit C-6: Degradation Analysis for Bone Spring Laydown Horizontal Wells – 2010-2015 Timeframe
  - o Matador Exhibit C-7: MRC & Cimarex's Development Comparison
- Matador Exhibit D: Self-Affirmed Statement of Notice
- Matador Exhibit E: Affidavit of Publication
- Matador Exhibit F: Magnum Hunter Hearing Notice Letter
- Matador Supplemental Exhibit G: Lund Snee and Zoback Study