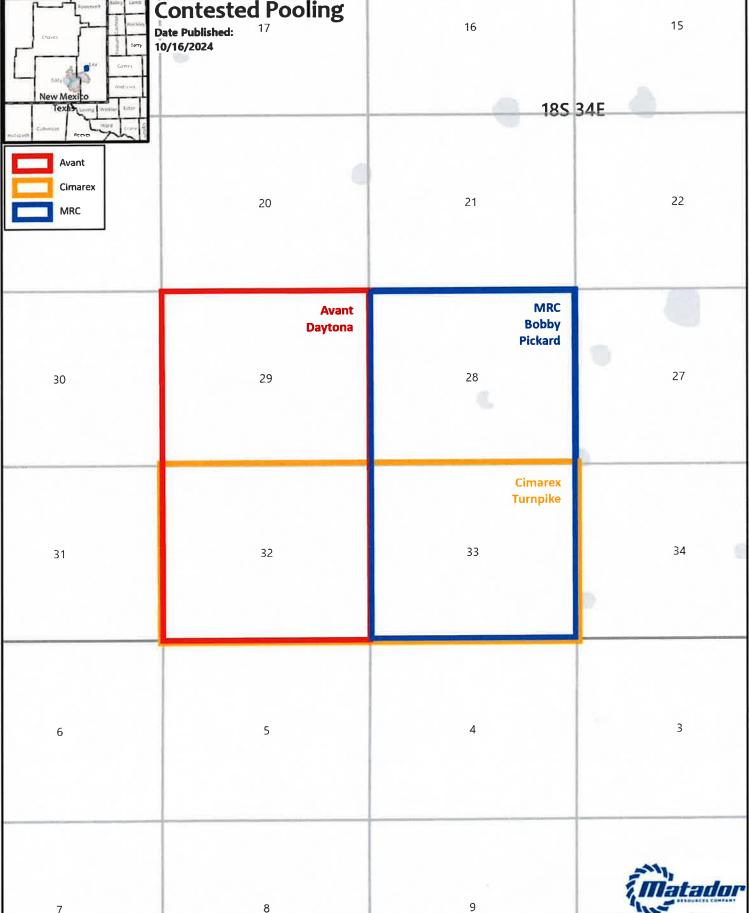

# BEFORE THE OIL CONSERVATION DIVISION EXAMINER HEARING NOVEMBER 5, 2024

CASE Nos. 24760-24767

BOBBY PICKARD 121H-124H & 241H-243H WELLS

### LEA COUNTY, NEW MEXICO

APPLICATIONS OF MRC PERMIAN COMPANY FOR COMPULSORY POOLING, LEA COUNTY, NEW MEXICO.

CASE NOS. 24760-24767