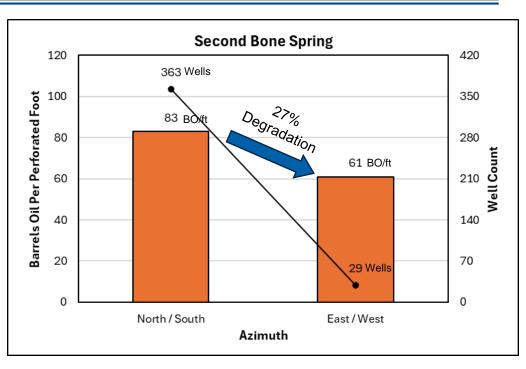

- Matador Exhibit C: Self-Affirmed Statement of Tanner Schulz, Engineer
  - o Matador Exhibit C-1: Stress Orientation Area Map
  - o Matador Exhibit C-2: Pie Chart of Well Orientation
  - Matador Exhibit C-3: Degradation Analysis of Second Bone Spring Horizontal Laydown Wells
  - o Matador Exhibit C-4: Degradation Analysis of Second Bone Spring Horizontal Laydown Wells 2010-2015 Timeframe
  - Matador Exhibit C-5: Degradation Analysis for Bone Spring Laydown Horizonal Wells
  - o Matador Exhibit C-6: Degradation Analysis for Bone Spring Laydown Horizontal Wells – 2010-2015 Timeframe
  - o Matador Exhibit C-7: MRC & Cimarex's Development Comparison
- Matador Exhibit D: Self-Affirmed Statement of Notice
- Matador Exhibit E: Affidavit of Publication
- Matador Exhibit F: Magnum Hunter Hearing Notice Letter
- Matador Supplemental Exhibit G: Lund Snee and Zoback Study