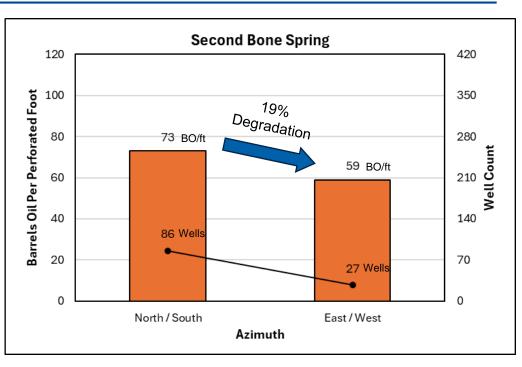

- Matador Exhibit C: Self-Affirmed Statement of Tanner Schulz, Engineer
  - o Matador Exhibit C-1: Stress Orientation Area Map
  - o Matador Exhibit C-2: Pie Chart of Well Orientation
  - Matador Exhibit C-3: Degradation Analysis of Second Bone Spring Horizontal Laydown Wells
  - o Matador Exhibit C-4: Degradation Analysis of Second Bone Spring Horizontal Laydown Wells 2010-2015 Timeframe
  - Matador Exhibit C-5: Degradation Analysis for Bone Spring Laydown Horizonal Wells
  - o Matador Exhibit C-6: Degradation Analysis for Bone Spring Laydown Horizontal Wells – 2010-2015 Timeframe
  - o Matador Exhibit C-7: MRC & Cimarex's Development Comparison
- Matador Exhibit D: Self-Affirmed Statement of Notice
- Matador Exhibit E: Affidavit of Publication
- Matador Exhibit F: Magnum Hunter Hearing Notice Letter
- Matador Supplemental Exhibit G: Lund Snee and Zoback Study