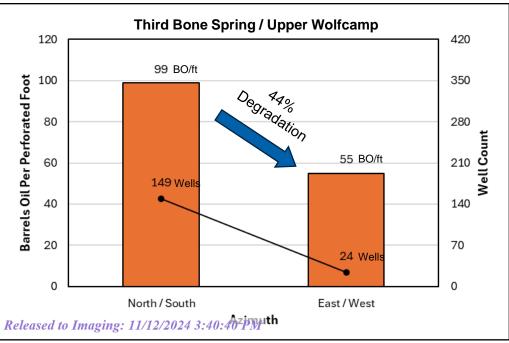

- Matador Exhibit C: Self-Affirmed Statement of Tanner Schulz, Engineer
  - o Matador Exhibit C-1: Stress Orientation Area Map
  - o Matador Exhibit C-2: Pie Chart of Well Orientation
  - Matador Exhibit C-3: Degradation Analysis of Second Bone Spring Horizontal Laydown Wells
  - o Matador Exhibit C-4: Degradation Analysis of Second Bone Spring Horizontal Laydown Wells 2010-2015 Timeframe
  - Matador Exhibit C-5: Degradation Analysis for Bone Spring Laydown Horizonal Wells
  - o Matador Exhibit C-6: Degradation Analysis for Bone Spring Laydown Horizontal Wells – 2010-2015 Timeframe
  - o Matador Exhibit C-7: MRC & Cimarex's Development Comparison
- Matador Exhibit D: Self-Affirmed Statement of Notice
- Matador Exhibit E: Affidavit of Publication
- Matador Exhibit F: Magnum Hunter Hearing Notice Letter
- Matador Supplemental Exhibit G: Lund Snee and Zoback Study