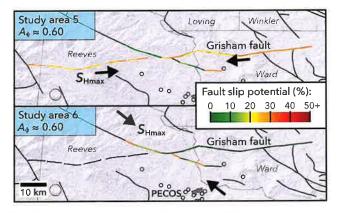

- Matador Exhibit C: Self-Affirmed Statement of Tanner Schulz, Engineer
  - o Matador Exhibit C-1: Stress Orientation Area Map
  - o Matador Exhibit C-2: Pie Chart of Well Orientation
  - Matador Exhibit C-3: Degradation Analysis of Second Bone Spring Horizontal Laydown Wells
  - o Matador Exhibit C-4: Degradation Analysis of Second Bone Spring Horizontal Laydown Wells 2010-2015 Timeframe
  - Matador Exhibit C-5: Degradation Analysis for Bone Spring Laydown Horizonal Wells
  - o Matador Exhibit C-6: Degradation Analysis for Bone Spring Laydown Horizontal Wells – 2010-2015 Timeframe
  - o Matador Exhibit C-7: MRC & Cimarex's Development Comparison
- Matador Exhibit D: Self-Affirmed Statement of Notice
- Matador Exhibit E: Affidavit of Publication
- Matador Exhibit F: Magnum Hunter Hearing Notice Letter
- Matador Supplemental Exhibit G: Lund Snee and Zoback Study