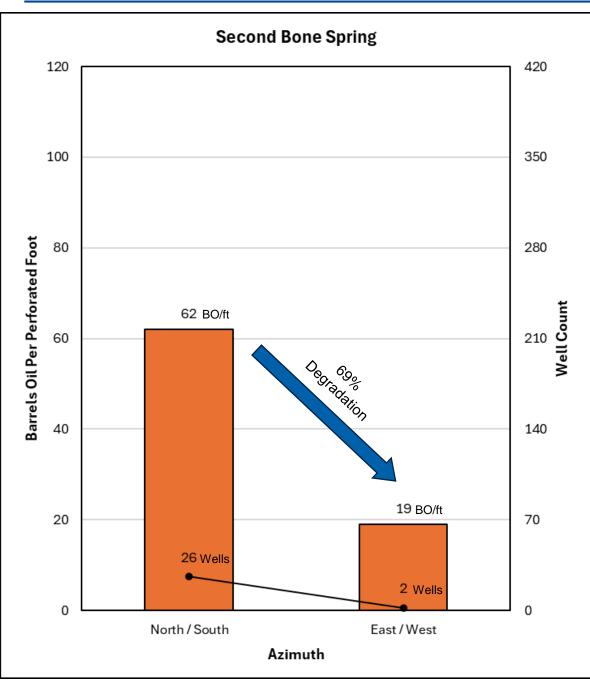

- Matador Exhibit C: Self-Affirmed Statement of Tanner Schulz, Engineer
  - o Matador Exhibit C-1: Stress Orientation Area Map
  - o Matador Exhibit C-2: Pie Chart of Well Orientation
  - Matador Exhibit C-3: Degradation Analysis of Second Bone Spring Horizontal Laydown Wells
  - o Matador Exhibit C-4: Degradation Analysis of Second Bone Spring Horizontal Laydown Wells 2010-2015 Timeframe
  - Matador Exhibit C-5: Degradation Analysis for Bone Spring Laydown Horizonal Wells
  - o Matador Exhibit C-6: Degradation Analysis for Bone Spring Laydown Horizontal Wells – 2010-2015 Timeframe
  - o Matador Exhibit C-7: MRC & Cimarex's Development Comparison
- Matador Exhibit D: Self-Affirmed Statement of Notice
- Matador Exhibit E: Affidavit of Publication
- Matador Exhibit F: Magnum Hunter Hearing Notice Letter
- Matador Supplemental Exhibit G: Lund Snee and Zoback Study