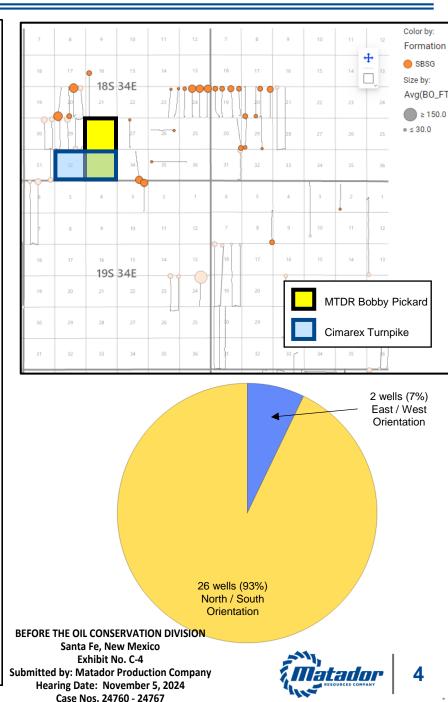

- Matador Exhibit C: Self-Affirmed Statement of Tanner Schulz, Engineer
  - o Matador Exhibit C-1: Stress Orientation Area Map
  - o Matador Exhibit C-2: Pie Chart of Well Orientation
  - Matador Exhibit C-3: Degradation Analysis of Second Bone Spring Horizontal Laydown Wells
  - o Matador Exhibit C-4: Degradation Analysis of Second Bone Spring Horizontal Laydown Wells 2010-2015 Timeframe
  - Matador Exhibit C-5: Degradation Analysis for Bone Spring Laydown Horizonal Wells
  - o Matador Exhibit C-6: Degradation Analysis for Bone Spring Laydown Horizontal Wells – 2010-2015 Timeframe
  - o Matador Exhibit C-7: MRC & Cimarex's Development Comparison
- Matador Exhibit D: Self-Affirmed Statement of Notice
- Matador Exhibit E: Affidavit of Publication
- Matador Exhibit F: Magnum Hunter Hearing Notice Letter
- Matador Supplemental Exhibit G: Lund Snee and Zoback Study