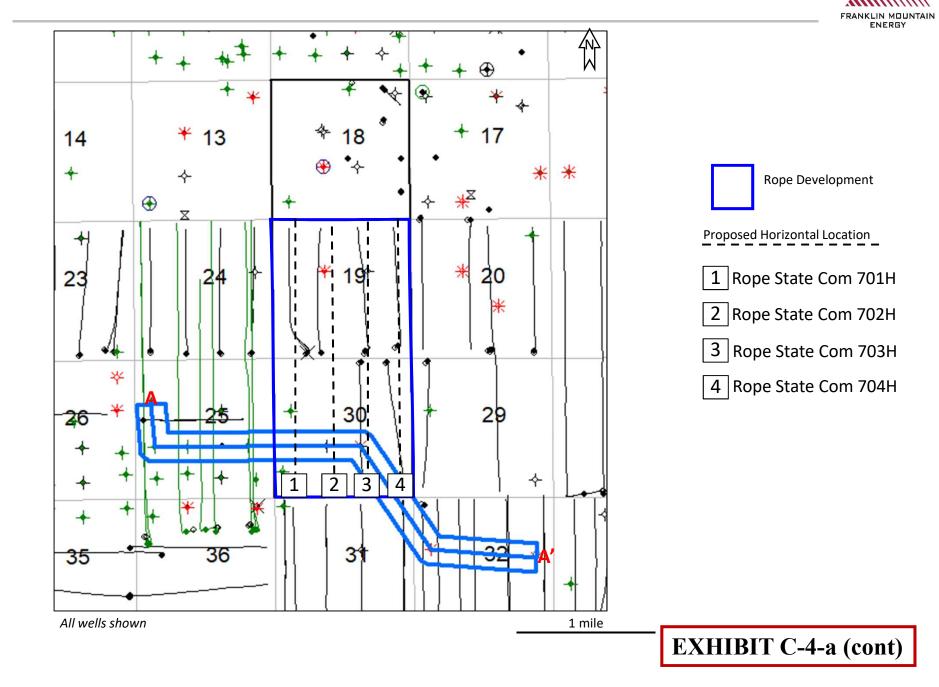

Exhibit C: Self-Affirmed Declaration of Ben Kessel, Director of Geology

- Exhibit C-1: Locator Map
- Exhibit C-2: Regional Stress Orientation Overview
- Exhibit C-3: Bone Spring Geology Study
  - Exhibit C-3-a: First Bone Spring Structure Map and Cross-Section Locator Map
  - o Exhibit C-3-b: First Bone Spring Stratigraphic Cross Section
  - o Exhibit C-3-c: First Bone Spring Isopach
  - o Exhibit C-3-d: Third Bone Spring Structure Map and Cross-

Section Locator Map

- Exhibit C-3-e: Third Bone Spring Stratigraphic Cross Section
- o Exhibit C-3-f: Third Bone Spring Isopach
- Exhibit C-4: Wolfcamp Geology Study
  - Exhibit C-4-a: Wolfcamp A Structure Map and Cross-Section Locator Map
  - Exhibit C-4-b: Wolfcamp A Stratigraphic Cross Section
  - o Exhibit C-4-c: Wolfcamp A Isopach Map
  - Exhibit C-4-d: Wolfcamp B Structure Map and Cross-Section Locator Map
  - Exhibit C-4-e: Wolfcamp B Stratigraphic Cross Section
  - o Exhibit C-4-f: Wolfcamp B Isopach Map
- Exhibit C-5: Development Comparison