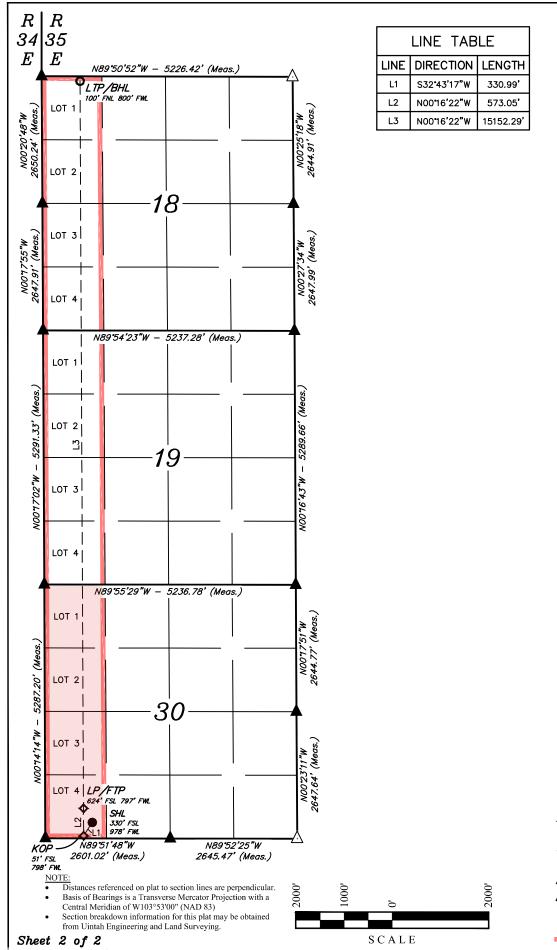

#### ALL INFORMATION IN THE APPLICATION MUST BE SUPPORTED BY SIGNED AFFIDAVITS

| Case: 24457                                                                                                                                              | APPLICANT'S RESPONSE                                                                                                                                                                                                                     |
|----------------------------------------------------------------------------------------------------------------------------------------------------------|------------------------------------------------------------------------------------------------------------------------------------------------------------------------------------------------------------------------------------------|
| Date                                                                                                                                                     | November 20, 2024                                                                                                                                                                                                                        |
| Applicant                                                                                                                                                | Franklin Mountain Energy 3, LLC                                                                                                                                                                                                          |
| Designated Operator & OGRID (affiliation if applicable)                                                                                                  | Franklin Mountain Energy 3, LLC OGRID No. 331595                                                                                                                                                                                         |
| Applicant's Counsel:                                                                                                                                     | Modrall, Sperling, Roehl, Harris, & Sisk, P.A.                                                                                                                                                                                           |
| Case Title:                                                                                                                                              | Application of Franklin Mountain Energy 3, LLC for Compulsory Pooling, and,<br>for the Extent Necessary Approval of an Overlapping Spacing Unit, Lea<br>County, New Mexico.                                                              |
| Entries of Appearance/Intervenors:                                                                                                                       | MRC Permian Company                                                                                                                                                                                                                      |
| Well Family                                                                                                                                              | Rope State Com                                                                                                                                                                                                                           |
| Formation/Pool                                                                                                                                           |                                                                                                                                                                                                                                          |
| Formation Name(s) or Vertical Extent:                                                                                                                    | Bone Spring                                                                                                                                                                                                                              |
| Primary Product (Oil or Gas):                                                                                                                            | Oil                                                                                                                                                                                                                                      |
| Pooling this vertical extent:                                                                                                                            | Bone Spring                                                                                                                                                                                                                              |
| Pool Name and Pool Code (Only if NSP is requested):                                                                                                      | N/A                                                                                                                                                                                                                                      |
| Well Location Setback Rules (Only if NSP is Requested):                                                                                                  | N/A                                                                                                                                                                                                                                      |
| Spacing Unit                                                                                                                                             |                                                                                                                                                                                                                                          |
| Type (Horizontal/Vertical)                                                                                                                               | Horizonal                                                                                                                                                                                                                                |
| Size (Acres)                                                                                                                                             | 459.56-acres                                                                                                                                                                                                                             |
| Building Blocks:                                                                                                                                         | 40-acres                                                                                                                                                                                                                                 |
| Orientation:                                                                                                                                             | North/South                                                                                                                                                                                                                              |
| Description: TRS/County                                                                                                                                  | Lots 1, 2, 3, and 4 of irregular Sections 18, 19, and 30 (W/2 W/2 equivalent),<br>Township 18 South, Range 35 East, N.M.P.M., Lea County, New Mexico                                                                                     |
| Standard Horizontal Well Spacing Unit (Y/N), If No, describe <u>and is</u> approval of non-standard unit requested in this application?                  | Yes.                                                                                                                                                                                                                                     |
| Other Situations                                                                                                                                         |                                                                                                                                                                                                                                          |
| Depth Severance: Y/N. If yes, description                                                                                                                | N/A                                                                                                                                                                                                                                      |
| Proximity Tracts: If yes, description                                                                                                                    | N/A                                                                                                                                                                                                                                      |
| Proximity Defining Well: if yes, description                                                                                                             | N/A                                                                                                                                                                                                                                      |
| Applicant's Ownership in Each Tract                                                                                                                      | Exhibit A-17-b                                                                                                                                                                                                                           |
| Well(s)                                                                                                                                                  |                                                                                                                                                                                                                                          |
| Name & API (if assigned), surface and bottom hole location,<br>footages, completion target, orientation, completion status<br>(standard or non-standard) | Add wells as needed                                                                                                                                                                                                                      |
| Well #1: Rope State Com 301H                                                                                                                             | API No. <i>Pending</i><br>SHL: 330' FSL & 978' FWL, (Lot 4), Section 30, T18S, R35E<br>BHL: 100' FNL & 800' FWL, (Lot 1) Section 18, T18S, R35E<br>Completion Target: First Bone Spring (Approx. 9,192' TVD)<br>Orientation: North/South |