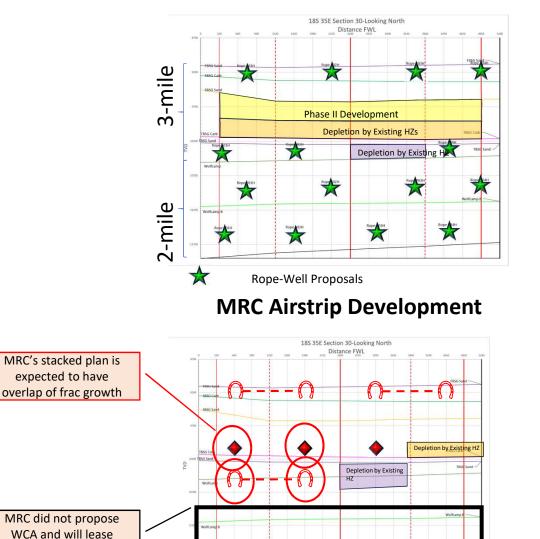

Exhibit B: Self-Affirmed Declaration of Cory McCoy, Reservoir Engineer

- Exhibit B-1: Rope Development Plan Minimizes Surface Disturbance
- Exhibit B-2: FME3 Has Received or Submitted Permits
- Exhibit B-3: FME3 Is Addressing Takeaway Constraints
- Exhibit B-4: Water Takeaway Overview
- Exhibit B-5: Gas Takeaway Overview
- Exhibit B-6: Oil Pipeline Solutions
- Exhibit B-7: Grid Power Solutions
- Exhibit B-8: FME3's Recent Activity
- Exhibit B-9: FME3 Rope Development versus MRC Development
- Exhibit B-10: FME3 Optimized Development Plan
- Exhibit B-11: Wolfcamp A Development
- Exhibit B-12: Comparison of Authorization for Expenditure
- Exhibit B-13: Well Back up Data