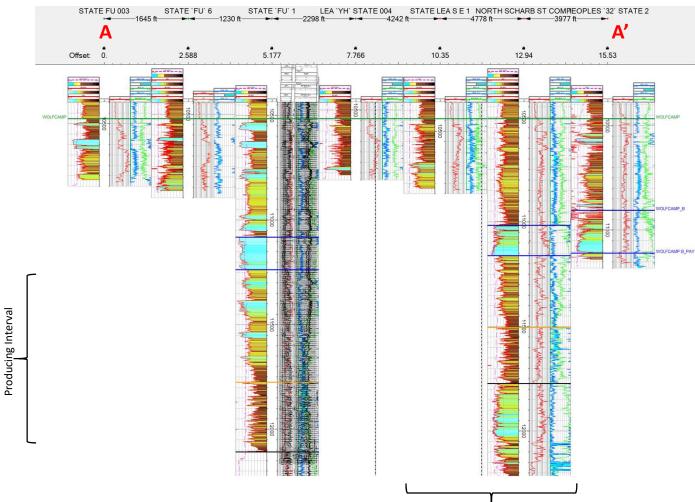

Section Locator Map

- Exhibit C-3-e: Third Bone Spring Stratigraphic Cross Section
- o Exhibit C-3-f: Third Bone Spring Isopach
- Exhibit C-4: Wolfcamp Geology Study
  - Exhibit C-4-a: Wolfcamp A Structure Map and Cross-Section Locator Map
  - Exhibit C-4-b: Wolfcamp A Stratigraphic Cross Section
  - o Exhibit C-4-c: Wolfcamp A Isopach Map
  - Exhibit C-4-d: Wolfcamp B Structure Map and Cross-Section Locator Map
  - Exhibit C-4-e: Wolfcamp B Stratigraphic Cross Section
  - o Exhibit C-4-f: Wolfcamp B Isopach Map
- Exhibit C-5: Development Comparison