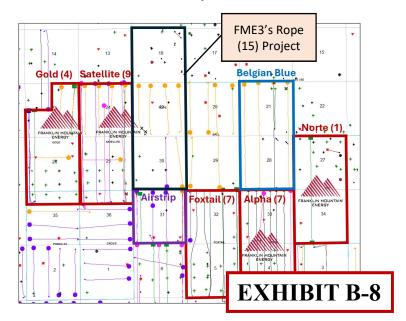

Exhibit B: Self-Affirmed Declaration of Cory McCoy, Reservoir Engineer

- Exhibit B-1: Rope Development Plan Minimizes Surface Disturbance
- Exhibit B-2: FME3 Has Received or Submitted Permits
- Exhibit B-3: FME3 Is Addressing Takeaway Constraints
- Exhibit B-4: Water Takeaway Overview
- Exhibit B-5: Gas Takeaway Overview
- Exhibit B-6: Oil Pipeline Solutions
- Exhibit B-7: Grid Power Solutions
- Exhibit B-8: FME3's Recent Activity
- Exhibit B-9: FME3 Rope Development versus MRC Development
- Exhibit B-10: FME3 Optimized Development Plan
- Exhibit B-11: Wolfcamp A Development
- Exhibit B-12: Comparison of Authorization for Expenditure
- Exhibit B-13: Well Back up Data