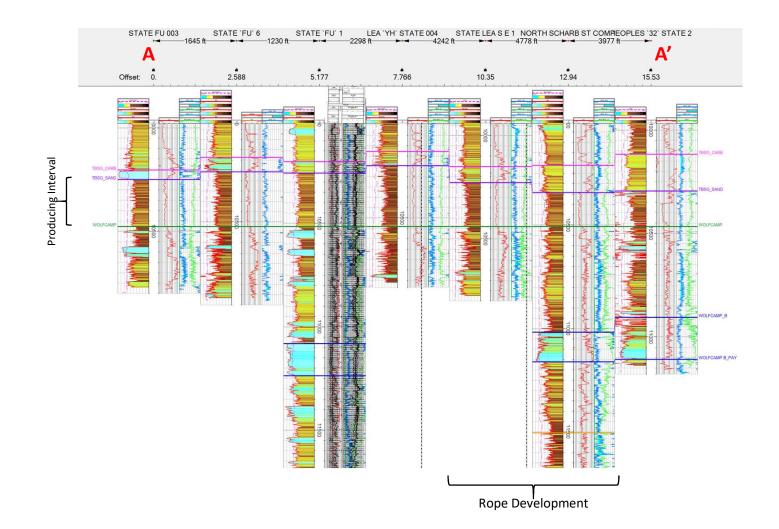

Exhibit C: Self-Affirmed Declaration of Ben Kessel, Director of Geology

- Exhibit C-1: Locator Map
- Exhibit C-2: Regional Stress Orientation Overview
- Exhibit C-3: Bone Spring Geology Study
  - Exhibit C-3-a: First Bone Spring Structure Map and Cross-Section Locator Map
  - o Exhibit C-3-b: First Bone Spring Stratigraphic Cross Section
  - o Exhibit C-3-c: First Bone Spring Isopach
  - o Exhibit C-3-d: Third Bone Spring Structure Map and Cross-

Section Locator Map

- Exhibit C-3-e: Third Bone Spring Stratigraphic Cross Section
- o Exhibit C-3-f: Third Bone Spring Isopach
- Exhibit C-4: Wolfcamp Geology Study
  - Exhibit C-4-a: Wolfcamp A Structure Map and Cross-Section Locator Map
  - Exhibit C-4-b: Wolfcamp A Stratigraphic Cross Section
  - o Exhibit C-4-c: Wolfcamp A Isopach Map
  - Exhibit C-4-d: Wolfcamp B Structure Map and Cross-Section Locator Map
  - Exhibit C-4-e: Wolfcamp B Stratigraphic Cross Section
  - o Exhibit C-4-f: Wolfcamp B Isopach Map
- Exhibit C-5: Development Comparison