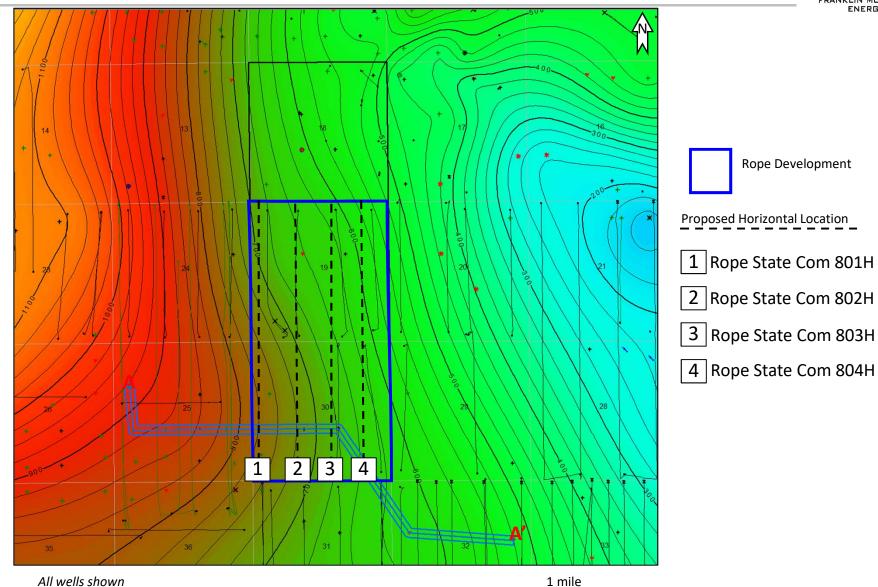

rection of S<sub>hmax</sub>, reducing completion efficiency and promoting waste.



## First Bone Spring Structure





All wells shown

1 mile



## **Cross Section Locater Map**



#### Page 204 of 285

# First Bone Spring Cross Section





# First Bone Spring Isopach







## Third Bone Spring Structure



Page 206 of 285



EXHIBIT C-3-d





ENERGY

Page 207 of 285

## Third Bone Spring Cross Section







Released to Imaging: 11/14/2024 8:57:44 AM

# Third Bone Spring Isopach







# Wolfcamp Structure







## **Cross Section Locater Map**



# Wolfcamp Cross Section







## Wolfcamp Isopach





EXHIBIT C-4-c

# Wolfcamp B Structure





All wells shown

1 mile



## **Cross Section Locater Map**



# Wolfcamp Cross Section





Rope Development



# Wolfcamp B Structure







## Development Comparison: MRC's Development Plan Introduces More Depletion





- FME3's Rope Development maximizes well contact with untapped reservoir
- Existing horizontal well density in section 31 negatively impacts FME3's interest in section 30



Airstrip 2-mile Proposals (North to South, sec 30/31)

- Section 31 has existing horizontal wells, shown by the purple, yellow, and green shading
- Production from MRC's two-mile Bone Spring wells could be reduced by virtue of proximity to previously fracked rock

## **EXHIBIT C-5**

## STATE OF NEW MEXICO ENERGY, MINERALS AND NATURAL RESOURCES DEPARTMENT OIL CONSERVATION DIVISION

## APPLICATION OF FRANKLIN MOUNTAIN ENERGY 3, LLC FOR COMPULSORY POOLING, AND, TO THE EXTENT NECESSARY, APPROVAL OF AN OVERLAPPING SPACING UNIT, LEA COUNTY,