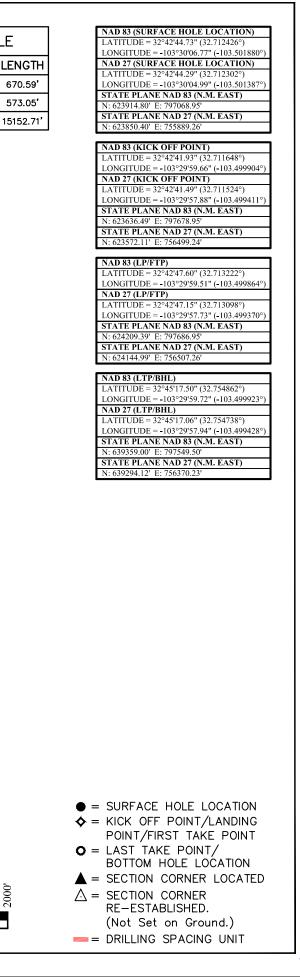

| <b>Received by OCD: 11/13/2024 10:17:11 PM</b><br>Well #2: Rope State Com 601H                                                                                                                            | Page 7 of                                                                                                                                                                                                                                 | 285      |
|-----------------------------------------------------------------------------------------------------------------------------------------------------------------------------------------------------------|-------------------------------------------------------------------------------------------------------------------------------------------------------------------------------------------------------------------------------------------|----------|
|                                                                                                                                                                                                           | API No. <i>Pending</i><br>SHL: 330' FSL & 888' FWL, (Lot 4), Section 30, T18S, R35E<br>BHL: 100' FNL & 360' FWL, (Lot 1) Section 18, T18S, R35E<br>Completion Target: Third Bone Spring (Approx. 10,346' TVD)<br>Orientation: North/South |          |
| Horizontal Well First and Last Take Points                                                                                                                                                                | Exhibit A-17-a                                                                                                                                                                                                                            | -        |
| Completion Target (Formation, TVD and MD)                                                                                                                                                                 | Exhibit A-17-c                                                                                                                                                                                                                            | -        |
| AFE Capex and Operating Costs                                                                                                                                                                             |                                                                                                                                                                                                                                           |          |
| Drilling Supervision/Month \$                                                                                                                                                                             | \$9,000.00                                                                                                                                                                                                                                |          |
| Production Supervision/Month \$                                                                                                                                                                           | \$900.00                                                                                                                                                                                                                                  | -        |
| Justification for Supervision Costs                                                                                                                                                                       | Exhibit A-2                                                                                                                                                                                                                               | -        |
| Requested Risk Charge                                                                                                                                                                                     | 200%                                                                                                                                                                                                                                      | -        |
| Notice of Hearing                                                                                                                                                                                         |                                                                                                                                                                                                                                           |          |
| Proposed Notice of Hearing                                                                                                                                                                                | Exhibit D-1                                                                                                                                                                                                                               |          |
| Proof of Mailed Notice of Hearing (20 days before hearing)                                                                                                                                                | Exhibit D-2 and D-3                                                                                                                                                                                                                       | -        |
| Proof of Published Notice of Hearing (10 days before hearing)                                                                                                                                             | Exhibit D-4                                                                                                                                                                                                                               | -        |
| Ownership Determination                                                                                                                                                                                   |                                                                                                                                                                                                                                           |          |
| Land Ownership Schematic of the Spacing Unit                                                                                                                                                              | Exhibit A-17-b                                                                                                                                                                                                                            |          |
|                                                                                                                                                                                                           | Exhibit A-17-b                                                                                                                                                                                                                            | -        |
| Tract List (including lease numbers and owners)<br>If approval of Non-Standard Spacing Unit is requested, Tract List<br>(including lease numbers and owners) of Tracts subject to notice<br>requirements. | N/A                                                                                                                                                                                                                                       | _        |
| Pooled Parties (including ownership type)                                                                                                                                                                 | Exhibit A-17-d                                                                                                                                                                                                                            |          |
| Unlocatable Parties to be Pooled                                                                                                                                                                          | N/A                                                                                                                                                                                                                                       | -        |
| Ownership Depth Severance (including percentage above & below)                                                                                                                                            | N/A                                                                                                                                                                                                                                       |          |
| Joinder                                                                                                                                                                                                   |                                                                                                                                                                                                                                           |          |
| Sample Copy of Proposal Letter                                                                                                                                                                            | Exhibit A-16                                                                                                                                                                                                                              |          |
| List of Interest Owners (ie Exhibit A of JOA)                                                                                                                                                             | Exhibit A-17-b                                                                                                                                                                                                                            |          |
| Chronology of Contact with Non-Joined Working Interests                                                                                                                                                   | Exhibit A-17-e                                                                                                                                                                                                                            |          |
| Overhead Rates In Proposal Letter                                                                                                                                                                         | Exhibit A-16                                                                                                                                                                                                                              |          |
| Cost Estimate to Drill and Complete                                                                                                                                                                       | Exhibit A-17-c                                                                                                                                                                                                                            |          |
| Cost Estimate to Equip Well                                                                                                                                                                               | Exhibit A-17-c                                                                                                                                                                                                                            |          |
| Cost Estimate for Production Facilities                                                                                                                                                                   | Exhibit A-17-c                                                                                                                                                                                                                            |          |
| Geology                                                                                                                                                                                                   |                                                                                                                                                                                                                                           |          |
| Summary (including special considerations)                                                                                                                                                                | Exhibit C                                                                                                                                                                                                                                 | 1        |
| Spacing Unit Schematic                                                                                                                                                                                    | Exhibit C-1                                                                                                                                                                                                                               |          |
| Gunbarrel/Lateral Trajectory Schematic                                                                                                                                                                    | N/A                                                                                                                                                                                                                                       | 1        |
| Well Orientation (with rationale)                                                                                                                                                                         | Exhibit C-2                                                                                                                                                                                                                               | 1        |
| Target Formation                                                                                                                                                                                          | Exhibit C                                                                                                                                                                                                                                 |          |
| HSU Cross Section                                                                                                                                                                                         | Exhibits C-3-a                                                                                                                                                                                                                            | 1        |
| Depth Severance Discussion                                                                                                                                                                                | N/A                                                                                                                                                                                                                                       | 1        |
| Forms, Figures and Tables                                                                                                                                                                                 |                                                                                                                                                                                                                                           |          |
| C-102                                                                                                                                                                                                     | Exhibit A-17-a                                                                                                                                                                                                                            |          |
| Released to Imaging: 11/14/2024 8:57:44 AM                                                                                                                                                                | Exhibit A-17-b                                                                                                                                                                                                                            | <b>·</b> |

| Received by OCD: 11/13/2024 10:17:11 PM                   | Page 8 of                                        |
|-----------------------------------------------------------|--------------------------------------------------|
| Summary of Interests, Unit Recapitulation (Tracts)        | Exhibit A-17-b                                   |
| General Location Map (including basin)                    | Exhibit C-1                                      |
| Well Bore Location Map                                    | Exhibit C-3-a; C-3-d                             |
| Structure Contour Map - Subsea Depth                      | Exhibit C-3-a; C-3-d                             |
| Cross Section Location Map (including wells)              | Exhibit C-3-b; C-3-e                             |
| Cross Section (including Landing Zone)                    | Exhibit C-3-b; C-3-e                             |
| Additional Information                                    |                                                  |
| Special Provisions/Stipulations                           | None.                                            |
| CERTIFICATION: I hereby certify that the information prov | ided in this checklist is complete and accurate. |
| Printed Name (Attorney or Party Representative):          | Deana M. Bennett                                 |
| Signed Name (Attorney or Party Representative):           | /s/ Deana M. Bennett                             |
| Date:                                                     | 11/13/2024                                       |