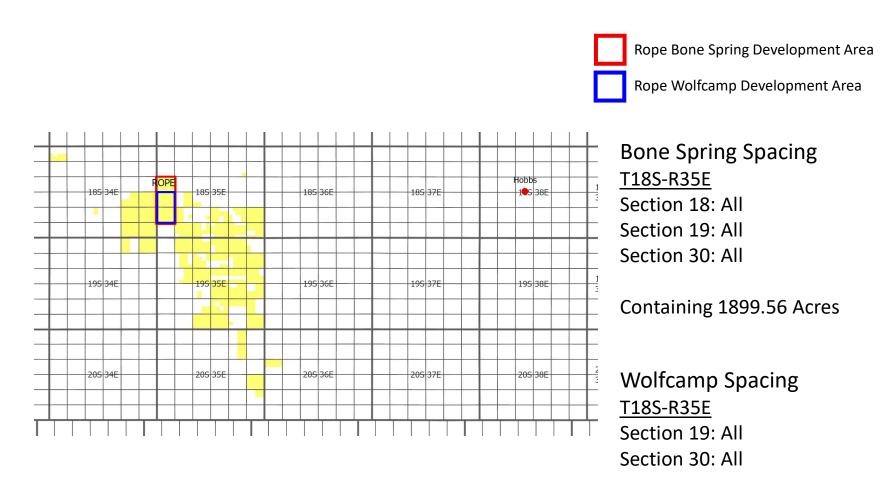

#### ALL INFORMATION IN THE APPLICATION MUST BE SUPPORTED BY SIGNED AFFIDAVITS

| Case: 24457                                                                                                                                              | APPLICANT'S RESPONSE                                                                                                                                                                                                                     |
|----------------------------------------------------------------------------------------------------------------------------------------------------------|------------------------------------------------------------------------------------------------------------------------------------------------------------------------------------------------------------------------------------------|
| Date                                                                                                                                                     | November 20, 2024                                                                                                                                                                                                                        |
| Applicant                                                                                                                                                | Franklin Mountain Energy 3, LLC                                                                                                                                                                                                          |
| Designated Operator & OGRID (affiliation if applicable)                                                                                                  | Franklin Mountain Energy 3, LLC OGRID No. 331595                                                                                                                                                                                         |
| Applicant's Counsel:                                                                                                                                     | Modrall, Sperling, Roehl, Harris, & Sisk, P.A.                                                                                                                                                                                           |
| Case Title:                                                                                                                                              | Application of Franklin Mountain Energy 3, LLC for Compulsory Pooling, and,<br>for the Extent Necessary Approval of an Overlapping Spacing Unit, Lea<br>County, New Mexico.                                                              |
| Entries of Appearance/Intervenors:                                                                                                                       | MRC Permian Company                                                                                                                                                                                                                      |
| Well Family                                                                                                                                              | Rope State Com                                                                                                                                                                                                                           |
| Formation/Pool                                                                                                                                           |                                                                                                                                                                                                                                          |
| Formation Name(s) or Vertical Extent:                                                                                                                    | Bone Spring                                                                                                                                                                                                                              |
| Primary Product (Oil or Gas):                                                                                                                            | Oil                                                                                                                                                                                                                                      |
| Pooling this vertical extent:                                                                                                                            | Bone Spring                                                                                                                                                                                                                              |
| Pool Name and Pool Code (Only if NSP is requested):                                                                                                      | N/A                                                                                                                                                                                                                                      |
| Well Location Setback Rules (Only if NSP is Requested):                                                                                                  | N/A                                                                                                                                                                                                                                      |
| Spacing Unit                                                                                                                                             |                                                                                                                                                                                                                                          |
| Type (Horizontal/Vertical)                                                                                                                               | Horizonal                                                                                                                                                                                                                                |
| Size (Acres)                                                                                                                                             | 459.56-acres                                                                                                                                                                                                                             |
| Building Blocks:                                                                                                                                         | 40-acres                                                                                                                                                                                                                                 |
| Orientation:                                                                                                                                             | North/South                                                                                                                                                                                                                              |
| Description: TRS/County                                                                                                                                  | Lots 1, 2, 3, and 4 of irregular Sections 18, 19, and 30 (W/2 W/2 equivalent),<br>Township 18 South, Range 35 East, N.M.P.M., Lea County, New Mexico                                                                                     |
| Standard Horizontal Well Spacing Unit (Y/N), If No, describe <u>and is</u> approval of non-standard unit requested in this application?                  | Yes.                                                                                                                                                                                                                                     |
| Other Situations                                                                                                                                         |                                                                                                                                                                                                                                          |
| Depth Severance: Y/N. If yes, description                                                                                                                | N/A                                                                                                                                                                                                                                      |
| Proximity Tracts: If yes, description                                                                                                                    | N/A                                                                                                                                                                                                                                      |
| Proximity Defining Well: if yes, description                                                                                                             | N/A                                                                                                                                                                                                                                      |
| Applicant's Ownership in Each Tract                                                                                                                      | Exhibit A-17-b                                                                                                                                                                                                                           |
| Well(s)                                                                                                                                                  |                                                                                                                                                                                                                                          |
| Name & API (if assigned), surface and bottom hole location,<br>footages, completion target, orientation, completion status<br>(standard or non-standard) | Add wells as needed                                                                                                                                                                                                                      |
| Well #1: Rope State Com 301H                                                                                                                             | API No. <i>Pending</i><br>SHL: 330' FSL & 978' FWL, (Lot 4), Section 30, T18S, R35E<br>BHL: 100' FNL & 800' FWL, (Lot 1) Section 18, T18S, R35E<br>Completion Target: First Bone Spring (Approx. 9,192' TVD)<br>Orientation: North/South |

### ALL INFORMATION IN THE APPLICATION MUST BE SUPPORTED BY SIGNED AFFIDAVITS

| Case: 24459                                                                                                                                              | APPLICANT'S RESPONSE                                                                                                                                                                                                                                          |  |
|----------------------------------------------------------------------------------------------------------------------------------------------------------|---------------------------------------------------------------------------------------------------------------------------------------------------------------------------------------------------------------------------------------------------------------|--|
| Date                                                                                                                                                     | November 20, 2024                                                                                                                                                                                                                                             |  |
| Applicant                                                                                                                                                | Franklin Mountain Energy 3, LLC                                                                                                                                                                                                                               |  |
| Designated Operator & OGRID (affiliation if applicable)                                                                                                  | Franklin Mountain Energy 3, LLC OGRID No. 331595                                                                                                                                                                                                              |  |
| Applicant's Counsel:                                                                                                                                     | Modrall, Sperling, Roehl, Harris, & Sisk, P.A.                                                                                                                                                                                                                |  |
| Case Title:                                                                                                                                              | Application of Franklin Mountain Energy 3, LLC for Compulsory Pooling, and,<br>for the Extent Necessary Approval of an Overlapping Spacing Unit, Lea<br>County, New Mexico.                                                                                   |  |
| Entries of Appearance/Intervenors:                                                                                                                       | MRC Permian Company                                                                                                                                                                                                                                           |  |
| Well Family                                                                                                                                              | Rope State Com                                                                                                                                                                                                                                                |  |
| Formation/Pool                                                                                                                                           |                                                                                                                                                                                                                                                               |  |
| Formation Name(s) or Vertical Extent:                                                                                                                    | Bone Spring                                                                                                                                                                                                                                                   |  |
| Primary Product (Oil or Gas):                                                                                                                            | Oil                                                                                                                                                                                                                                                           |  |
| Pooling this vertical extent:                                                                                                                            | Bone Spring                                                                                                                                                                                                                                                   |  |
| Pool Name and Pool Code (Only if NSP is requested):                                                                                                      | N/A                                                                                                                                                                                                                                                           |  |
| Well Location Setback Rules (Only if NSP is Requested):                                                                                                  | N/A                                                                                                                                                                                                                                                           |  |
| Current Linit                                                                                                                                            |                                                                                                                                                                                                                                                               |  |
| Spacing Unit<br>Type (Horizontal/Vertical)                                                                                                               | Horizonal                                                                                                                                                                                                                                                     |  |
| Size (Acres)                                                                                                                                             | 960-acre                                                                                                                                                                                                                                                      |  |
| Building Blocks:                                                                                                                                         | 40-acres                                                                                                                                                                                                                                                      |  |
| Orientation:                                                                                                                                             | North/South                                                                                                                                                                                                                                                   |  |
| Description: TRS/County                                                                                                                                  | E/2 of Sections 18, 19, and 30, Township 18 South, Range 35 East, N.M.P.M.,<br>Lea County, New Mexico                                                                                                                                                         |  |
| Standard Horizontal Well Spacing Unit (Y/N), If No, describe <u>and is</u> approval of non-standard unit requested in this application?                  | Yes.                                                                                                                                                                                                                                                          |  |
| Other Situations                                                                                                                                         |                                                                                                                                                                                                                                                               |  |
| Depth Severance: Y/N. If yes, description                                                                                                                | N/A                                                                                                                                                                                                                                                           |  |
| Proximity Tracts: If yes, description                                                                                                                    | Yes. The completed interval for the Rope State Com 303H well is expected to be less than 330 feet from the adjoining tracts thereby allowing for the inclusion of the proximity tracts within the proposed spacing unit under Rule 19.15.16.15(B)(1)(b) NMAC. |  |
| Proximity Defining Well: if yes, description                                                                                                             | Rope State Com 303H                                                                                                                                                                                                                                           |  |
| Applicant's Ownership in Each Tract                                                                                                                      | Exhibit A-18-b                                                                                                                                                                                                                                                |  |
| Well(s)                                                                                                                                                  |                                                                                                                                                                                                                                                               |  |
| Name & API (if assigned), surface and bottom hole location,<br>footages, completion target, orientation, completion status<br>(standard or non-standard) | Add wells as needed                                                                                                                                                                                                                                           |  |
| Well #1: Rope State Com 303H                                                                                                                             | API No. <i>Pending</i><br>SHL: 338' FSL & 1193' FEL, (Unit P), Section 30, T18S, R35E<br>BHL: 100' FNL & 1490' FEL, (Unit B) Section 18, T18S, R35E<br>Completion Target: First Bone Spring (Approx. 9,162' TVD)<br>Orientation: North/South                  |  |