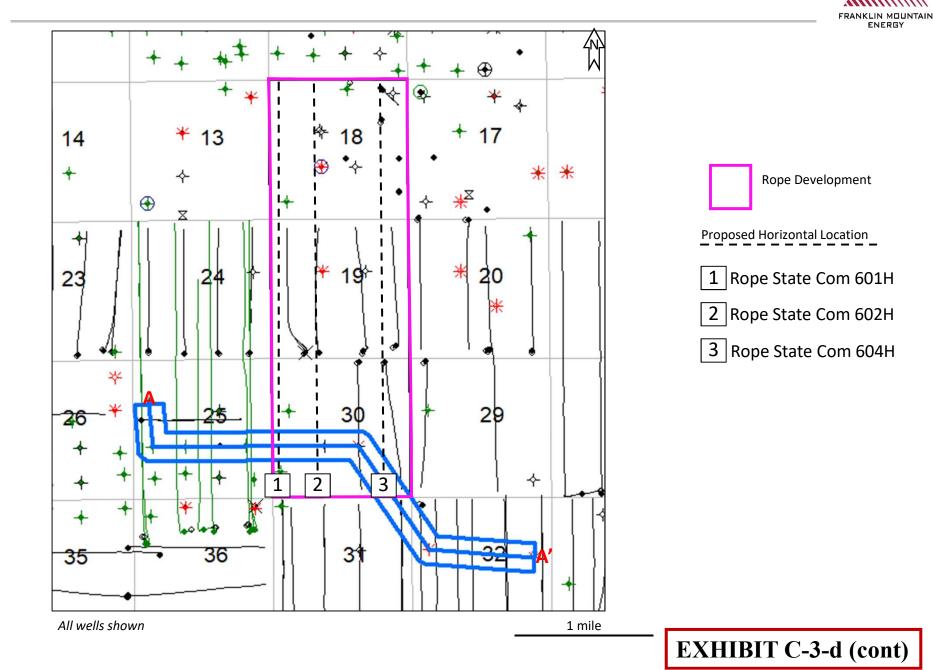

Exhibit C: Self-Affirmed Declaration of Ben Kessel, Director of Geology

- Exhibit C-1: Locator Map
- Exhibit C-2: Regional Stress Orientation Overview
- Exhibit C-3: Bone Spring Geology Study
  - Exhibit C-3-a: First Bone Spring Structure Map and Cross-Section Locator Map
  - o Exhibit C-3-b: First Bone Spring Stratigraphic Cross Section
  - o Exhibit C-3-c: First Bone Spring Isopach
  - o Exhibit C-3-d: Third Bone Spring Structure Map and Cross-

Section Locator Map

- Exhibit C-3-e: Third Bone Spring Stratigraphic Cross Section
- o Exhibit C-3-f: Third Bone Spring Isopach
- Exhibit C-4: Wolfcamp Geology Study
  - Exhibit C-4-a: Wolfcamp A Structure Map and Cross-Section Locator Map
  - Exhibit C-4-b: Wolfcamp A Stratigraphic Cross Section
  - o Exhibit C-4-c: Wolfcamp A Isopach Map
  - Exhibit C-4-d: Wolfcamp B Structure Map and Cross-Section Locator Map
  - Exhibit C-4-e: Wolfcamp B Stratigraphic Cross Section
  - o Exhibit C-4-f: Wolfcamp B Isopach Map
- Exhibit C-5: Development Comparison