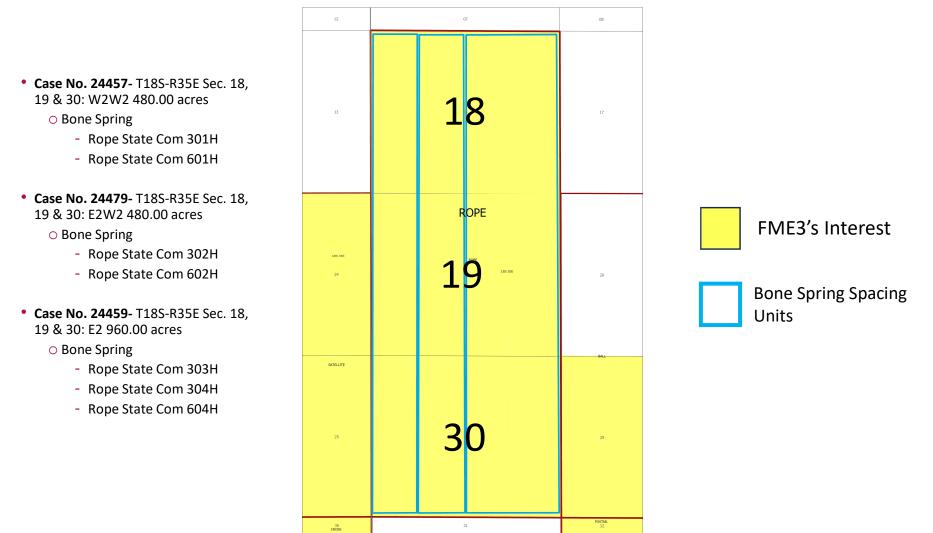

- Exhibit A-8: Wolfcamp Ownership Comparison Table
- Exhibit A-9: Wolfcamp Working Interest Ownership Comparison
- Exhibit A-10: Development Comparison
- Exhibit A-11: Rope State Bone Spring Development Area Map
- Exhibit A-12: Rope State Wolfcamp Development Area Map
- Exhibit A-13: FME3 Current and Planned Developments
- Exhibit A-14: Timeline of Rope State Development
- Exhibit A-15: Current Surface Constrains in Area
- Exhibit A-16: Sample Well Proposal Letters
- CASE NO. 24457 SPECIFIC TESTIMONY AND EXHIBITS
  - Exhibit A-17: Application
    - Exhibit A-17-a: C-102s
      - Exhibit A-17-b: Lease Tract Map and Summary of Interests
      - Exhibit A-17-c: Authorizations for Expenditure
      - Exhibit A-17-d: Pooled Parties List
    - Exhibit A-17-e: Summary of Contacts
- CASE NO. 24459 SPECIFIC TESTIMONY AND EXHIBITS
  - Exhibit A-18: Application
    - Exhibit A-18-a: C-102s
    - Exhibit A-18-b: Lease Tract Map and Summary of Interests
    - Exhibit A-18-c: Authorizations for Expenditure
    - Exhibit A-18-d: Pooled Parties List
    - Exhibit A-18-e: Summary of Contacts
- CASE NO. 24479 SPECIFIC TESTIMONY AND EXHIBITS
  - Exhibit A-19: Application
    - Exhibit A-19-a: C-102s
    - Exhibit A-19-b: Lease Tract Map and Summary of Interests
    - Exhibit A-19-c: Authorizations for Expenditure
    - Exhibit A-19-d: Pooled Parties List
    - Exhibit A-19-e: Summary of Contacts
- CASE NO. 24898 SPECIFIC TESTIMONY AND EXHIBITS
  - Exhibit A-20: Application
    - Exhibit A-20-a: C-102s\*
    - Exhibit A-20-b: Lease Tract Map and Summary of Interests
    - Exhibit A-20-c: Authorizations for Expenditure
    - Exhibit A-20-d: Pooled Parties List
    - Exhibit A-20-e: Summary of Contacts
- CASE NO. 24899 SPECIFIC TESTIMONY AND EXHIBITS
  - Exhibit A-21: Application
    - Exhibit A-21-a: C-102s\*
    - Exhibit A-21-b: Lease Tract Map and Summary of Interests
    - Exhibit A-21-c: Authorizations for Expenditure
    - Exhibit A-21-d: Pooled Parties List
    - Exhibit A-21-e: Summary of Contacts
- <u>CASE NO. 24900 SPECIFIC TESTIMONY AND EXHIBITS</u>
  - Exhibit A-22: Application

#### ALL INFORMATION IN THE APPLICATION MUST BE SUPPORTED BY SIGNED AFFIDAVITS

| Case: 24457                                                                                                                                              | APPLICANT'S RESPONSE                                                                                                                                                                                                                     |
|----------------------------------------------------------------------------------------------------------------------------------------------------------|------------------------------------------------------------------------------------------------------------------------------------------------------------------------------------------------------------------------------------------|
| Date                                                                                                                                                     | November 20, 2024                                                                                                                                                                                                                        |
| Applicant                                                                                                                                                | Franklin Mountain Energy 3, LLC                                                                                                                                                                                                          |
| Designated Operator & OGRID (affiliation if applicable)                                                                                                  | Franklin Mountain Energy 3, LLC OGRID No. 331595                                                                                                                                                                                         |
| Applicant's Counsel:                                                                                                                                     | Modrall, Sperling, Roehl, Harris, & Sisk, P.A.                                                                                                                                                                                           |
| Case Title:                                                                                                                                              | Application of Franklin Mountain Energy 3, LLC for Compulsory Pooling, and,<br>for the Extent Necessary Approval of an Overlapping Spacing Unit, Lea<br>County, New Mexico.                                                              |
| Entries of Appearance/Intervenors:                                                                                                                       | MRC Permian Company                                                                                                                                                                                                                      |
| Well Family                                                                                                                                              | Rope State Com                                                                                                                                                                                                                           |
| Formation/Pool                                                                                                                                           |                                                                                                                                                                                                                                          |
| Formation Name(s) or Vertical Extent:                                                                                                                    | Bone Spring                                                                                                                                                                                                                              |
| Primary Product (Oil or Gas):                                                                                                                            | Oil                                                                                                                                                                                                                                      |
| Pooling this vertical extent:                                                                                                                            | Bone Spring                                                                                                                                                                                                                              |
| Pool Name and Pool Code (Only if NSP is requested):                                                                                                      | N/A                                                                                                                                                                                                                                      |
| Well Location Setback Rules (Only if NSP is Requested):                                                                                                  | N/A                                                                                                                                                                                                                                      |
| Spacing Unit                                                                                                                                             |                                                                                                                                                                                                                                          |
| Type (Horizontal/Vertical)                                                                                                                               | Horizonal                                                                                                                                                                                                                                |
| Size (Acres)                                                                                                                                             | 459.56-acres                                                                                                                                                                                                                             |
| Building Blocks:                                                                                                                                         | 40-acres                                                                                                                                                                                                                                 |
| Orientation:                                                                                                                                             | North/South                                                                                                                                                                                                                              |
| Description: TRS/County                                                                                                                                  | Lots 1, 2, 3, and 4 of irregular Sections 18, 19, and 30 (W/2 W/2 equivalent),<br>Township 18 South, Range 35 East, N.M.P.M., Lea County, New Mexico                                                                                     |
| Standard Horizontal Well Spacing Unit (Y/N), If No, describe <u>and is</u> approval of non-standard unit requested in this application?                  | Yes.                                                                                                                                                                                                                                     |
| Other Situations                                                                                                                                         |                                                                                                                                                                                                                                          |
| Depth Severance: Y/N. If yes, description                                                                                                                | N/A                                                                                                                                                                                                                                      |
| Proximity Tracts: If yes, description                                                                                                                    | N/A                                                                                                                                                                                                                                      |
| Proximity Defining Well: if yes, description                                                                                                             | N/A                                                                                                                                                                                                                                      |
| Applicant's Ownership in Each Tract                                                                                                                      | Exhibit A-17-b                                                                                                                                                                                                                           |
| Well(s)                                                                                                                                                  |                                                                                                                                                                                                                                          |
| Name & API (if assigned), surface and bottom hole location,<br>footages, completion target, orientation, completion status<br>(standard or non-standard) | Add wells as needed                                                                                                                                                                                                                      |
| Well #1: Rope State Com 301H                                                                                                                             | API No. <i>Pending</i><br>SHL: 330' FSL & 978' FWL, (Lot 4), Section 30, T18S, R35E<br>BHL: 100' FNL & 800' FWL, (Lot 1) Section 18, T18S, R35E<br>Completion Target: First Bone Spring (Approx. 9,192' TVD)<br>Orientation: North/South |

### ALL INFORMATION IN THE APPLICATION MUST BE SUPPORTED BY SIGNED AFFIDAVITS

| Case: 24459                                                                                                                                              | APPLICANT'S RESPONSE                                                                                                                                                                                                                                          |  |
|----------------------------------------------------------------------------------------------------------------------------------------------------------|---------------------------------------------------------------------------------------------------------------------------------------------------------------------------------------------------------------------------------------------------------------|--|
| Date                                                                                                                                                     | November 20, 2024                                                                                                                                                                                                                                             |  |
| Applicant                                                                                                                                                | Franklin Mountain Energy 3, LLC                                                                                                                                                                                                                               |  |
| Designated Operator & OGRID (affiliation if applicable)                                                                                                  | Franklin Mountain Energy 3, LLC OGRID No. 331595                                                                                                                                                                                                              |  |
| Applicant's Counsel:                                                                                                                                     | Modrall, Sperling, Roehl, Harris, & Sisk, P.A.                                                                                                                                                                                                                |  |
| Case Title:                                                                                                                                              | Application of Franklin Mountain Energy 3, LLC for Compulsory Pooling, and,<br>for the Extent Necessary Approval of an Overlapping Spacing Unit, Lea<br>County, New Mexico.                                                                                   |  |
| Entries of Appearance/Intervenors:                                                                                                                       | MRC Permian Company                                                                                                                                                                                                                                           |  |
| Well Family                                                                                                                                              | Rope State Com                                                                                                                                                                                                                                                |  |
| Formation/Pool                                                                                                                                           |                                                                                                                                                                                                                                                               |  |
| Formation Name(s) or Vertical Extent:                                                                                                                    | Bone Spring                                                                                                                                                                                                                                                   |  |
| Primary Product (Oil or Gas):                                                                                                                            | Oil                                                                                                                                                                                                                                                           |  |
| Pooling this vertical extent:                                                                                                                            | Bone Spring                                                                                                                                                                                                                                                   |  |
| Pool Name and Pool Code (Only if NSP is requested):                                                                                                      | N/A                                                                                                                                                                                                                                                           |  |
| Well Location Setback Rules (Only if NSP is Requested):                                                                                                  | N/A                                                                                                                                                                                                                                                           |  |
| Current Linit                                                                                                                                            |                                                                                                                                                                                                                                                               |  |
| Spacing Unit<br>Type (Horizontal/Vertical)                                                                                                               | Horizonal                                                                                                                                                                                                                                                     |  |
| Size (Acres)                                                                                                                                             | 960-acre                                                                                                                                                                                                                                                      |  |
| Building Blocks:                                                                                                                                         | 40-acres                                                                                                                                                                                                                                                      |  |
| Orientation:                                                                                                                                             | North/South                                                                                                                                                                                                                                                   |  |
| Description: TRS/County                                                                                                                                  | E/2 of Sections 18, 19, and 30, Township 18 South, Range 35 East, N.M.P.M.,<br>Lea County, New Mexico                                                                                                                                                         |  |
| Standard Horizontal Well Spacing Unit (Y/N), If No, describe <u>and is</u> approval of non-standard unit requested in this application?                  | Yes.                                                                                                                                                                                                                                                          |  |
| Other Situations                                                                                                                                         |                                                                                                                                                                                                                                                               |  |
| Depth Severance: Y/N. If yes, description                                                                                                                | N/A                                                                                                                                                                                                                                                           |  |
| Proximity Tracts: If yes, description                                                                                                                    | Yes. The completed interval for the Rope State Com 303H well is expected to be less than 330 feet from the adjoining tracts thereby allowing for the inclusion of the proximity tracts within the proposed spacing unit under Rule 19.15.16.15(B)(1)(b) NMAC. |  |
| Proximity Defining Well: if yes, description                                                                                                             | Rope State Com 303H                                                                                                                                                                                                                                           |  |
| Applicant's Ownership in Each Tract                                                                                                                      | Exhibit A-18-b                                                                                                                                                                                                                                                |  |
| Well(s)                                                                                                                                                  |                                                                                                                                                                                                                                                               |  |
| Name & API (if assigned), surface and bottom hole location,<br>footages, completion target, orientation, completion status<br>(standard or non-standard) | Add wells as needed                                                                                                                                                                                                                                           |  |
| Well #1: Rope State Com 303H                                                                                                                             | API No. <i>Pending</i><br>SHL: 338' FSL & 1193' FEL, (Unit P), Section 30, T18S, R35E<br>BHL: 100' FNL & 1490' FEL, (Unit B) Section 18, T18S, R35E<br>Completion Target: First Bone Spring (Approx. 9,162' TVD)<br>Orientation: North/South                  |  |