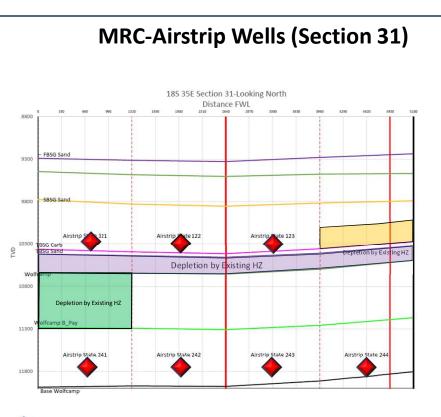

Spring Isopach







## Third Bone Spring Structure



Page 206 of 285



EXHIBIT C-3-d





ENERGY

Page 207 of 285

## Third Bone Spring Cross Section







Released to Imaging: 11/14/2024 8:57:44 AM

# Third Bone Spring Isopach







# Wolfcamp Structure







## **Cross Section Locater Map**



# Wolfcamp Cross Section







## Wolfcamp Isopach





EXHIBIT C-4-c

# Wolfcamp B Structure





All wells shown

1 mile



## **Cross Section Locater Map**



# Wolfcamp Cross Section





Rope Development



# Wolfcamp B Structure







## Development Comparison: MRC's Development Plan Introduces More Depletion





- FME3's Rope Development maximizes well contact with untapped reservoir
- Existing horizontal well density in section 31 negatively impacts FME3's interest in section 30



Airstrip 2-mile Proposals (North to South, sec 30/31)

- Section 31 has existing horizontal wells, shown by the purple, yellow, and green shading
- Production from MRC's two-mile Bone Spring wells could be reduced by virtue of proximity to previously fracked rock

## **EXHIBIT C-5**

## STATE OF NEW MEXICO ENERGY, MINERALS AND NATURAL RESOURCES DEPARTMENT OIL CONSERVATION DIVISION

## APPLICATION OF FRANKLIN MOUNTAIN ENERGY 3, LLC FOR COMPULSORY POOLING, AND, TO THE EXTENT NECESSARY, APPROVAL OF AN OVERLAPPING SPACING UNIT, LEA COUNTY, NEW MEXICO

CASE NOs. 24457, 24459, 24479

## APPLICATION OF FRANKLIN MOUNTAIN ENERGY 3, LLC FOR COMPULSORY POOLING, LEA COUNTY, NEW MEXICO

CASE NOs. 24898-24901

## **SELF-AFFIRMED DECLARATION OF DEANA M. BENNETT**

Deana M. Bennett, attorney in fact and