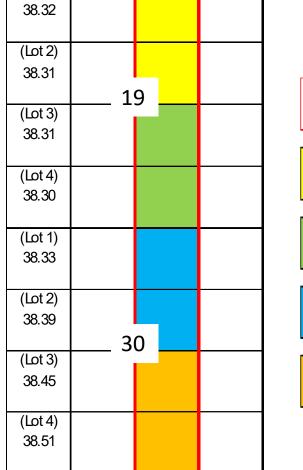

#### ALL INFORMATION IN THE APPLICATION MUST BE SUPPORTED BY SIGNED AFFIDAVITS

| Case: 24457                                                                                                                                              | APPLICANT'S RESPONSE                                                                                                                                                                                                                     |
|----------------------------------------------------------------------------------------------------------------------------------------------------------|------------------------------------------------------------------------------------------------------------------------------------------------------------------------------------------------------------------------------------------|
| Date                                                                                                                                                     | November 20, 2024                                                                                                                                                                                                                        |
| Applicant                                                                                                                                                | Franklin Mountain Energy 3, LLC                                                                                                                                                                                                          |
| Designated Operator & OGRID (affiliation if applicable)                                                                                                  | Franklin Mountain Energy 3, LLC OGRID No. 331595                                                                                                                                                                                         |
| Applicant's Counsel:                                                                                                                                     | Modrall, Sperling, Roehl, Harris, & Sisk, P.A.                                                                                                                                                                                           |
| Case Title:                                                                                                                                              | Application of Franklin Mountain Energy 3, LLC for Compulsory Pooling, and,<br>for the Extent Necessary Approval of an Overlapping Spacing Unit, Lea<br>County, New Mexico.                                                              |
| Entries of Appearance/Intervenors:                                                                                                                       | MRC Permian Company                                                                                                                                                                                                                      |
| Well Family                                                                                                                                              | Rope State Com                                                                                                                                                                                                                           |
| Formation/Pool                                                                                                                                           |                                                                                                                                                                                                                                          |
| Formation Name(s) or Vertical Extent:                                                                                                                    | Bone Spring                                                                                                                                                                                                                              |
| Primary Product (Oil or Gas):                                                                                                                            | Oil                                                                                                                                                                                                                                      |
| Pooling this vertical extent:                                                                                                                            | Bone Spring                                                                                                                                                                                                                              |
| Pool Name and Pool Code (Only if NSP is requested):                                                                                                      | N/A                                                                                                                                                                                                                                      |
| Well Location Setback Rules (Only if NSP is Requested):                                                                                                  | N/A                                                                                                                                                                                                                                      |
| Spacing Unit                                                                                                                                             |                                                                                                                                                                                                                                          |
| Type (Horizontal/Vertical)                                                                                                                               | Horizonal                                                                                                                                                                                                                                |
| Size (Acres)                                                                                                                                             | 459.56-acres                                                                                                                                                                                                                             |
| Building Blocks:                                                                                                                                         | 40-acres                                                                                                                                                                                                                                 |
| Orientation:                                                                                                                                             | North/South                                                                                                                                                                                                                              |
| Description: TRS/County                                                                                                                                  | Lots 1, 2, 3, and 4 of irregular Sections 18, 19, and 30 (W/2 W/2 equivalent),<br>Township 18 South, Range 35 East, N.M.P.M., Lea County, New Mexico                                                                                     |
| Standard Horizontal Well Spacing Unit (Y/N), If No, describe <u>and is</u> approval of non-standard unit requested in this application?                  | Yes.                                                                                                                                                                                                                                     |
| Other Situations                                                                                                                                         |                                                                                                                                                                                                                                          |
| Depth Severance: Y/N. If yes, description                                                                                                                | N/A                                                                                                                                                                                                                                      |
| Proximity Tracts: If yes, description                                                                                                                    | N/A                                                                                                                                                                                                                                      |
| Proximity Defining Well: if yes, description                                                                                                             | N/A                                                                                                                                                                                                                                      |
| Applicant's Ownership in Each Tract                                                                                                                      | Exhibit A-17-b                                                                                                                                                                                                                           |
| Well(s)                                                                                                                                                  |                                                                                                                                                                                                                                          |
| Name & API (if assigned), surface and bottom hole location,<br>footages, completion target, orientation, completion status<br>(standard or non-standard) | Add wells as needed                                                                                                                                                                                                                      |
| Well #1: Rope State Com 301H                                                                                                                             | API No. <i>Pending</i><br>SHL: 330' FSL & 978' FWL, (Lot 4), Section 30, T18S, R35E<br>BHL: 100' FNL & 800' FWL, (Lot 1) Section 18, T18S, R35E<br>Completion Target: First Bone Spring (Approx. 9,192' TVD)<br>Orientation: North/South |

| <b>Received by OCD: 11/13/2024 10:17:11 PM</b><br>Well #2: Rope State Com 601H                                                                                                                            | Page 7 of                                                                                                                                                                                                                                 | 285      |
|-----------------------------------------------------------------------------------------------------------------------------------------------------------------------------------------------------------|-------------------------------------------------------------------------------------------------------------------------------------------------------------------------------------------------------------------------------------------|----------|
|                                                                                                                                                                                                           | API No. <i>Pending</i><br>SHL: 330' FSL & 888' FWL, (Lot 4), Section 30, T18S, R35E<br>BHL: 100' FNL & 360' FWL, (Lot 1) Section 18, T18S, R35E<br>Completion Target: Third Bone Spring (Approx. 10,346' TVD)<br>Orientation: North/South |          |
| Horizontal Well First and Last Take Points                                                                                                                                                                | Exhibit A-17-a                                                                                                                                                                                                                            | -        |
| Completion Target (Formation, TVD and MD)                                                                                                                                                                 | Exhibit A-17-c                                                                                                                                                                                                                            | -        |
| AFE Capex and Operating Costs                                                                                                                                                                             |                                                                                                                                                                                                                                           |          |
| Drilling Supervision/Month \$                                                                                                                                                                             | \$9,000.00                                                                                                                                                                                                                                |          |
| Production Supervision/Month \$                                                                                                                                                                           | \$900.00                                                                                                                                                                                                                                  | -        |
| Justification for Supervision Costs                                                                                                                                                                       | Exhibit A-2                                                                                                                                                                                                                               | -        |
| Requested Risk Charge                                                                                                                                                                                     | 200%                                                                                                                                                                                                                                      | -        |
| Notice of Hearing                                                                                                                                                                                         |                                                                                                                                                                                                                                           |          |
| Proposed Notice of Hearing                                                                                                                                                                                | Exhibit D-1                                                                                                                                                                                                                               |          |
| Proof of Mailed Notice of Hearing (20 days before hearing)                                                                                                                                                | Exhibit D-2 and D-3                                                                                                                                                                                                                       | -        |
| Proof of Published Notice of Hearing (10 days before hearing)                                                                                                                                             | Exhibit D-4                                                                                                                                                                                                                               | -        |
| Ownership Determination                                                                                                                                                                                   |                                                                                                                                                                                                                                           |          |
| Land Ownership Schematic of the Spacing Unit                                                                                                                                                              | Exhibit A-17-b                                                                                                                                                                                                                            |          |
|                                                                                                                                                                                                           | Exhibit A-17-b                                                                                                                                                                                                                            | -        |
| Tract List (including lease numbers and owners)<br>If approval of Non-Standard Spacing Unit is requested, Tract List<br>(including lease numbers and owners) of Tracts subject to notice<br>requirements. | N/A                                                                                                                                                                                                                                       | _        |
| Pooled Parties (including ownership type)                                                                                                                                                                 | Exhibit A-17-d                                                                                                                                                                                                                            |          |
| Unlocatable Parties to be Pooled                                                                                                                                                                          | N/A                                                                                                                                                                                                                                       | -        |
| Ownership Depth Severance (including percentage above & below)                                                                                                                                            | N/A                                                                                                                                                                                                                                       |          |
| Joinder                                                                                                                                                                                                   |                                                                                                                                                                                                                                           |          |
| Sample Copy of Proposal Letter                                                                                                                                                                            | Exhibit A-16                                                                                                                                                                                                                              |          |
| List of Interest Owners (ie Exhibit A of JOA)                                                                                                                                                             | Exhibit A-17-b                                                                                                                                                                                                                            |          |
| Chronology of Contact with Non-Joined Working Interests                                                                                                                                                   | Exhibit A-17-e                                                                                                                                                                                                                            |          |
| Overhead Rates In Proposal Letter                                                                                                                                                                         | Exhibit A-16                                                                                                                                                                                                                              |          |
| Cost Estimate to Drill and Complete                                                                                                                                                                       | Exhibit A-17-c                                                                                                                                                                                                                            |          |
| Cost Estimate to Equip Well                                                                                                                                                                               | Exhibit A-17-c                                                                                                                                                                                                                            |          |
| Cost Estimate for Production Facilities                                                                                                                                                                   | Exhibit A-17-c                                                                                                                                                                                                                            |          |
| Geology                                                                                                                                                                                                   |                                                                                                                                                                                                                                           |          |
| Summary (including special considerations)                                                                                                                                                                | Exhibit C                                                                                                                                                                                                                                 | 1        |
| Spacing Unit Schematic                                                                                                                                                                                    | Exhibit C-1                                                                                                                                                                                                                               |          |
| Gunbarrel/Lateral Trajectory Schematic                                                                                                                                                                    | N/A                                                                                                                                                                                                                                       | 1        |
| Well Orientation (with rationale)                                                                                                                                                                         | Exhibit C-2                                                                                                                                                                                                                               | 1        |
| Target Formation                                                                                                                                                                                          | Exhibit C                                                                                                                                                                                                                                 |          |
| HSU Cross Section                                                                                                                                                                                         | Exhibits C-3-a                                                                                                                                                                                                                            | 1        |
| Depth Severance Discussion                                                                                                                                                                                | N/A                                                                                                                                                                                                                                       | 1        |
| Forms, Figures and Tables                                                                                                                                                                                 |                                                                                                                                                                                                                                           |          |
| C-102                                                                                                                                                                                                     | Exhibit A-17-a                                                                                                                                                                                                                            |          |
| Released to Imaging: 11/14/2024 8:57:44 AM                                                                                                                                                                | Exhibit A-17-b                                                                                                                                                                                                                            | <b>·</b> |