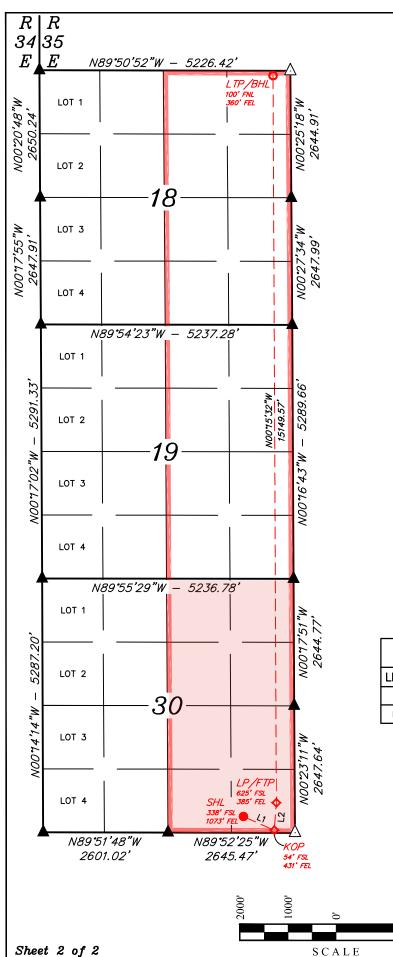

### ALL INFORMATION IN THE APPLICATION MUST BE SUPPORTED BY SIGNED AFFIDAVITS

| Case: 24459                                                                                                                                              | APPLICANT'S RESPONSE                                                                                                                                                                                                                                          |  |
|----------------------------------------------------------------------------------------------------------------------------------------------------------|---------------------------------------------------------------------------------------------------------------------------------------------------------------------------------------------------------------------------------------------------------------|--|
| Date                                                                                                                                                     | November 20, 2024                                                                                                                                                                                                                                             |  |
| Applicant                                                                                                                                                | Franklin Mountain Energy 3, LLC                                                                                                                                                                                                                               |  |
| Designated Operator & OGRID (affiliation if applicable)                                                                                                  | Franklin Mountain Energy 3, LLC OGRID No. 331595                                                                                                                                                                                                              |  |
| Applicant's Counsel:                                                                                                                                     | Modrall, Sperling, Roehl, Harris, & Sisk, P.A.                                                                                                                                                                                                                |  |
| Case Title:                                                                                                                                              | Application of Franklin Mountain Energy 3, LLC for Compulsory Pooling, and,<br>for the Extent Necessary Approval of an Overlapping Spacing Unit, Lea<br>County, New Mexico.                                                                                   |  |
| Entries of Appearance/Intervenors:                                                                                                                       | MRC Permian Company                                                                                                                                                                                                                                           |  |
| Well Family                                                                                                                                              | Rope State Com                                                                                                                                                                                                                                                |  |
| Formation/Pool                                                                                                                                           |                                                                                                                                                                                                                                                               |  |
| Formation Name(s) or Vertical Extent:                                                                                                                    | Bone Spring                                                                                                                                                                                                                                                   |  |
| Primary Product (Oil or Gas):                                                                                                                            | Oil                                                                                                                                                                                                                                                           |  |
| Pooling this vertical extent:                                                                                                                            | Bone Spring                                                                                                                                                                                                                                                   |  |
| Pool Name and Pool Code (Only if NSP is requested):                                                                                                      | N/A                                                                                                                                                                                                                                                           |  |
| Well Location Setback Rules (Only if NSP is Requested):                                                                                                  | N/A                                                                                                                                                                                                                                                           |  |
| Current Linit                                                                                                                                            |                                                                                                                                                                                                                                                               |  |
| Spacing Unit<br>Type (Horizontal/Vertical)                                                                                                               | Horizonal                                                                                                                                                                                                                                                     |  |
| Size (Acres)                                                                                                                                             | 960-acre                                                                                                                                                                                                                                                      |  |
| Building Blocks:                                                                                                                                         | 40-acres                                                                                                                                                                                                                                                      |  |
| Orientation:                                                                                                                                             | North/South                                                                                                                                                                                                                                                   |  |
| Description: TRS/County                                                                                                                                  | E/2 of Sections 18, 19, and 30, Township 18 South, Range 35 East, N.M.P.M.,<br>Lea County, New Mexico                                                                                                                                                         |  |
| Standard Horizontal Well Spacing Unit (Y/N), If No, describe <u>and is</u> approval of non-standard unit requested in this application?                  | Yes.                                                                                                                                                                                                                                                          |  |
| Other Situations                                                                                                                                         |                                                                                                                                                                                                                                                               |  |
| Depth Severance: Y/N. If yes, description                                                                                                                | N/A                                                                                                                                                                                                                                                           |  |
| Proximity Tracts: If yes, description                                                                                                                    | Yes. The completed interval for the Rope State Com 303H well is expected to be less than 330 feet from the adjoining tracts thereby allowing for the inclusion of the proximity tracts within the proposed spacing unit under Rule 19.15.16.15(B)(1)(b) NMAC. |  |
| Proximity Defining Well: if yes, description                                                                                                             | Rope State Com 303H                                                                                                                                                                                                                                           |  |
| Applicant's Ownership in Each Tract                                                                                                                      | Exhibit A-18-b                                                                                                                                                                                                                                                |  |
| Well(s)                                                                                                                                                  |                                                                                                                                                                                                                                                               |  |
| Name & API (if assigned), surface and bottom hole location,<br>footages, completion target, orientation, completion status<br>(standard or non-standard) | Add wells as needed                                                                                                                                                                                                                                           |  |
| Well #1: Rope State Com 303H                                                                                                                             | API No. <i>Pending</i><br>SHL: 338' FSL & 1193' FEL, (Unit P), Section 30, T18S, R35E<br>BHL: 100' FNL & 1490' FEL, (Unit B) Section 18, T18S, R35E<br>Completion Target: First Bone Spring (Approx. 9,162' TVD)<br>Orientation: North/South                  |  |

| Received by OCD: 11/13/2024 10:17:11 PM<br>Well #2: Rope State Com 304H                                                                                | Page 10 of                                                                                                                                                                                                                                   | 285 |
|--------------------------------------------------------------------------------------------------------------------------------------------------------|----------------------------------------------------------------------------------------------------------------------------------------------------------------------------------------------------------------------------------------------|-----|
|                                                                                                                                                        | API No. <i>Pending</i><br>SHL: 338' FSL & 1073' FEL, (Unit P), Section 30, T18S, R35E<br>BHL: 100' FNL & 360' FEL, (Unit A) Section 18, T18S, R35E<br>Completion Target: First Bone Spring (Approx. 9,033' TVD)<br>Orientation: North/South  |     |
| Well #3: Rope State Com 604H                                                                                                                           |                                                                                                                                                                                                                                              | -   |
|                                                                                                                                                        | API No. <i>Pending</i><br>SHL: 338' FSL & 1133' FEL, (Unit B), Section 30, T18S, R35E<br>BHL: 100' FNL & 360' FWL, (Unit A) Section 18, T18S, R35E<br>Completion Target: Third Bone Spring (Approx. 10,306' TVD)<br>Orientation: North/South |     |
| Horizontal Well First and Last Take Points                                                                                                             | Exhibit A-18-a                                                                                                                                                                                                                               | 1   |
| Completion Target (Formation, TVD and MD)                                                                                                              | Exhibit A-18-c                                                                                                                                                                                                                               | -   |
| AFE Capex and Operating Costs                                                                                                                          |                                                                                                                                                                                                                                              |     |
| Drilling Supervision/Month \$                                                                                                                          | \$9,000.00                                                                                                                                                                                                                                   |     |
| Production Supervision/Month \$                                                                                                                        | \$900.00                                                                                                                                                                                                                                     |     |
| Justification for Supervision Costs                                                                                                                    | Exhibit A                                                                                                                                                                                                                                    | ]   |
| Requested Risk Charge                                                                                                                                  | 200%                                                                                                                                                                                                                                         |     |
| Notice of Hearing                                                                                                                                      |                                                                                                                                                                                                                                              |     |
| Proposed Notice of Hearing                                                                                                                             | Exhibit D-1                                                                                                                                                                                                                                  |     |
| Proof of Mailed Notice of Hearing (20 days before hearing)                                                                                             | Exhibit D-2 and D-3                                                                                                                                                                                                                          |     |
| Proof of Published Notice of Hearing (10 days before hearing)                                                                                          | Exhibit D-4                                                                                                                                                                                                                                  |     |
| Ownership Determination                                                                                                                                |                                                                                                                                                                                                                                              |     |
| Land Ownership Schematic of the Spacing Unit                                                                                                           | Exhibit A-18-b                                                                                                                                                                                                                               |     |
| Tract List (including lease numbers and owners)                                                                                                        | Exhibit A-18-b                                                                                                                                                                                                                               |     |
| If approval of Non-Standard Spacing Unit is requested, Tract List<br>(including lease numbers and owners) of Tracts subject to notice<br>requirements. | N/A                                                                                                                                                                                                                                          |     |
| Pooled Parties (including ownership type)                                                                                                              | Exhibit A-18-d                                                                                                                                                                                                                               |     |
| Unlocatable Parties to be Pooled                                                                                                                       | N/A                                                                                                                                                                                                                                          |     |
| Ownership Depth Severance (including percentage above & below)                                                                                         | N/A                                                                                                                                                                                                                                          |     |
| Joinder                                                                                                                                                |                                                                                                                                                                                                                                              |     |
| Sample Copy of Proposal Letter                                                                                                                         | Exhibit A-16                                                                                                                                                                                                                                 | 1.  |
| List of Interest Owners (ie Exhibit A of JOA)                                                                                                          | Exhibit A-18-b                                                                                                                                                                                                                               | 1   |
| Chronology of Contact with Non-Joined Working Interests                                                                                                | Exhibit A-18-e                                                                                                                                                                                                                               | 1   |
| Overhead Rates In Proposal Letter                                                                                                                      | Exhibit A-16                                                                                                                                                                                                                                 | 1   |
| Cost Estimate to Drill and Complete                                                                                                                    | Exhibit A-18-c                                                                                                                                                                                                                               | 1   |
| Cost Estimate to Equip Well                                                                                                                            | Exhibit A-18-c                                                                                                                                                                                                                               | 1   |
| Cost Estimate for Production Facilities                                                                                                                | Exhibit A-18-c                                                                                                                                                                                                                               |     |
| Geology                                                                                                                                                |                                                                                                                                                                                                                                              |     |
| Summary (including special considerations)                                                                                                             | Exhibit C                                                                                                                                                                                                                                    |     |
| Spacing Unit Schematic                                                                                                                                 | Exhibit C-1                                                                                                                                                                                                                                  |     |
| Gunbarrel/Lateral Trajectory Schematic                                                                                                                 | N/A                                                                                                                                                                                                                                          |     |
| Well Orientation (with rationale)                                                                                                                      | Exhibit C-2                                                                                                                                                                                                                                  |     |
| Released to Imaging: 11/14/2024 8:57:44 AM<br>Target Formation                                                                                         | Exhibit C                                                                                                                                                                                                                                    | •   |

| Received by OCD: 11/13/2024 10:17:11 PM                   | Page 11 of                                       |
|-----------------------------------------------------------|--------------------------------------------------|
| HSU Cross Section                                         | Exhibits C-3-a                                   |
| Depth Severance Discussion                                | N/A                                              |
| Forms, Figures and Tables                                 |                                                  |
| C-102                                                     | Exhibit A-18-a                                   |
| Tracts                                                    | Exhibit A-18-b                                   |
| Summary of Interests, Unit Recapitulation (Tracts)        | Exhibit A-18-b                                   |
| General Location Map (including basin)                    | Exhibit C-1                                      |
| Well Bore Location Map                                    | Exhibit C-3-a; C-3-d                             |
| Structure Contour Map - Subsea Depth                      | Exhibit C-3-a; C-3-d                             |
| Cross Section Location Map (including wells)              | Exhibit C-3-b; C-3-e                             |
| Cross Section (including Landing Zone)                    | Exhibit C-3-b; C-3-e                             |
| Additional Information                                    |                                                  |
| Special Provisions/Stipulations                           | None.                                            |
| CERTIFICATION: I hereby certify that the information prov | ided in this checklist is complete and accurate. |
| Printed Name (Attorney or Party Representative):          | Deana M. Bennett                                 |
| Signed Name (Attorney or Party Representative):           | /s/ Deana M. Bennett                             |
| Date:                                                     | 11/13/2024                                       |