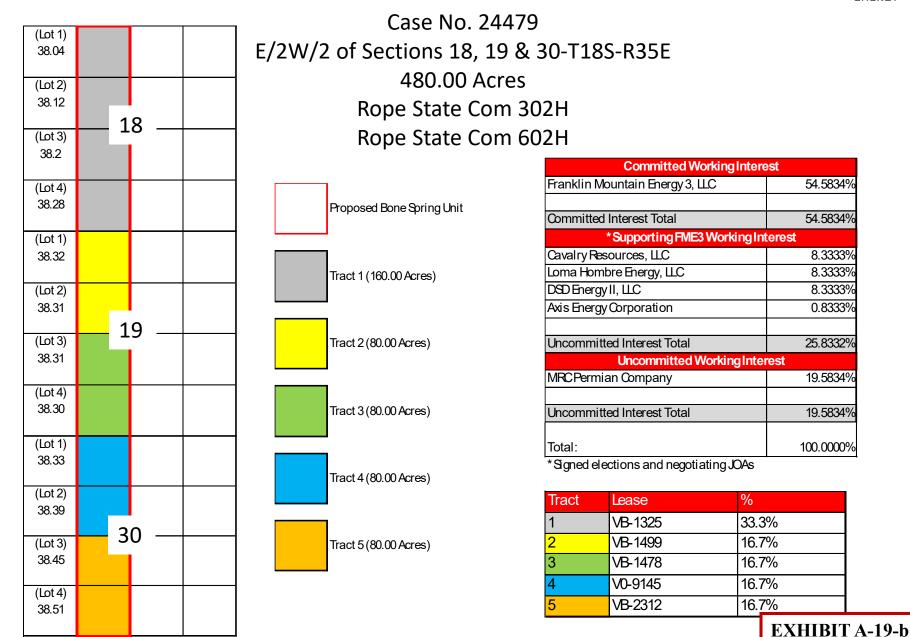

### ALL INFORMATION IN THE APPLICATION MUST BE SUPPORTED BY SIGNED AFFIDAVITS

| Case: 24459                                                                                                                                              | APPLICANT'S RESPONSE                                                                                                                                                                                                                                          |  |
|----------------------------------------------------------------------------------------------------------------------------------------------------------|---------------------------------------------------------------------------------------------------------------------------------------------------------------------------------------------------------------------------------------------------------------|--|
| Date                                                                                                                                                     | November 20, 2024                                                                                                                                                                                                                                             |  |
| Applicant                                                                                                                                                | Franklin Mountain Energy 3, LLC                                                                                                                                                                                                                               |  |
| Designated Operator & OGRID (affiliation if applicable)                                                                                                  | Franklin Mountain Energy 3, LLC OGRID No. 331595                                                                                                                                                                                                              |  |
| Applicant's Counsel:                                                                                                                                     | Modrall, Sperling, Roehl, Harris, & Sisk, P.A.                                                                                                                                                                                                                |  |
| Case Title:                                                                                                                                              | Application of Franklin Mountain Energy 3, LLC for Compulsory Pooling, and,<br>for the Extent Necessary Approval of an Overlapping Spacing Unit, Lea<br>County, New Mexico.                                                                                   |  |
| Entries of Appearance/Intervenors:                                                                                                                       | MRC Permian Company                                                                                                                                                                                                                                           |  |
| Well Family                                                                                                                                              | Rope State Com                                                                                                                                                                                                                                                |  |
| Formation/Pool                                                                                                                                           |                                                                                                                                                                                                                                                               |  |
| Formation Name(s) or Vertical Extent:                                                                                                                    | Bone Spring                                                                                                                                                                                                                                                   |  |
| Primary Product (Oil or Gas):                                                                                                                            | Oil                                                                                                                                                                                                                                                           |  |
| Pooling this vertical extent:                                                                                                                            | Bone Spring                                                                                                                                                                                                                                                   |  |
| Pool Name and Pool Code (Only if NSP is requested):                                                                                                      | N/A                                                                                                                                                                                                                                                           |  |
| Well Location Setback Rules (Only if NSP is Requested):                                                                                                  | N/A                                                                                                                                                                                                                                                           |  |
| Current Linit                                                                                                                                            |                                                                                                                                                                                                                                                               |  |
| Spacing Unit<br>Type (Horizontal/Vertical)                                                                                                               | Horizonal                                                                                                                                                                                                                                                     |  |
| Size (Acres)                                                                                                                                             | 960-acre                                                                                                                                                                                                                                                      |  |
| Building Blocks:                                                                                                                                         | 40-acres                                                                                                                                                                                                                                                      |  |
| Orientation:                                                                                                                                             | North/South                                                                                                                                                                                                                                                   |  |
| Description: TRS/County                                                                                                                                  | E/2 of Sections 18, 19, and 30, Township 18 South, Range 35 East, N.M.P.M.,<br>Lea County, New Mexico                                                                                                                                                         |  |
| Standard Horizontal Well Spacing Unit (Y/N), If No, describe <u>and is</u> approval of non-standard unit requested in this application?                  | Yes.                                                                                                                                                                                                                                                          |  |
| Other Situations                                                                                                                                         |                                                                                                                                                                                                                                                               |  |
| Depth Severance: Y/N. If yes, description                                                                                                                | N/A                                                                                                                                                                                                                                                           |  |
| Proximity Tracts: If yes, description                                                                                                                    | Yes. The completed interval for the Rope State Com 303H well is expected to be less than 330 feet from the adjoining tracts thereby allowing for the inclusion of the proximity tracts within the proposed spacing unit under Rule 19.15.16.15(B)(1)(b) NMAC. |  |
| Proximity Defining Well: if yes, description                                                                                                             | Rope State Com 303H                                                                                                                                                                                                                                           |  |
| Applicant's Ownership in Each Tract                                                                                                                      | Exhibit A-18-b                                                                                                                                                                                                                                                |  |
| Well(s)                                                                                                                                                  |                                                                                                                                                                                                                                                               |  |
| Name & API (if assigned), surface and bottom hole location,<br>footages, completion target, orientation, completion status<br>(standard or non-standard) | Add wells as needed                                                                                                                                                                                                                                           |  |
| Well #1: Rope State Com 303H                                                                                                                             | API No. <i>Pending</i><br>SHL: 338' FSL & 1193' FEL, (Unit P), Section 30, T18S, R35E<br>BHL: 100' FNL & 1490' FEL, (Unit B) Section 18, T18S, R35E<br>Completion Target: First Bone Spring (Approx. 9,162' TVD)<br>Orientation: North/South                  |  |