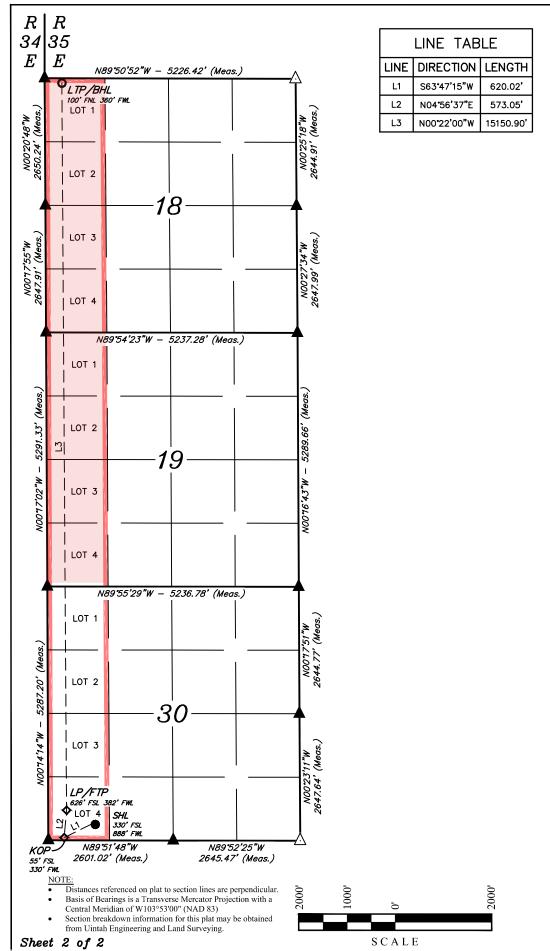

#### ALL INFORMATION IN THE APPLICATION MUST BE SUPPORTED BY SIGNED AFFIDAVITS

| Case: 24457                                                                                                                                              | APPLICANT'S RESPONSE                                                                                                                                                                                                                     |
|----------------------------------------------------------------------------------------------------------------------------------------------------------|------------------------------------------------------------------------------------------------------------------------------------------------------------------------------------------------------------------------------------------|
| Date                                                                                                                                                     | November 20, 2024                                                                                                                                                                                                                        |
| Applicant                                                                                                                                                | Franklin Mountain Energy 3, LLC                                                                                                                                                                                                          |
| Designated Operator & OGRID (affiliation if applicable)                                                                                                  | Franklin Mountain Energy 3, LLC OGRID No. 331595                                                                                                                                                                                         |
| Applicant's Counsel:                                                                                                                                     | Modrall, Sperling, Roehl, Harris, & Sisk, P.A.                                                                                                                                                                                           |
| Case Title:                                                                                                                                              | Application of Franklin Mountain Energy 3, LLC for Compulsory Pooling, and,<br>for the Extent Necessary Approval of an Overlapping Spacing Unit, Lea<br>County, New Mexico.                                                              |
| Entries of Appearance/Intervenors:                                                                                                                       | MRC Permian Company                                                                                                                                                                                                                      |
| Well Family                                                                                                                                              | Rope State Com                                                                                                                                                                                                                           |
| Formation/Pool                                                                                                                                           |                                                                                                                                                                                                                                          |
| Formation Name(s) or Vertical Extent:                                                                                                                    | Bone Spring                                                                                                                                                                                                                              |
| Primary Product (Oil or Gas):                                                                                                                            | Oil                                                                                                                                                                                                                                      |
| Pooling this vertical extent:                                                                                                                            | Bone Spring                                                                                                                                                                                                                              |
| Pool Name and Pool Code (Only if NSP is requested):                                                                                                      | N/A                                                                                                                                                                                                                                      |
| Well Location Setback Rules (Only if NSP is Requested):                                                                                                  | N/A                                                                                                                                                                                                                                      |
| Spacing Unit                                                                                                                                             |                                                                                                                                                                                                                                          |
| Type (Horizontal/Vertical)                                                                                                                               | Horizonal                                                                                                                                                                                                                                |
| Size (Acres)                                                                                                                                             | 459.56-acres                                                                                                                                                                                                                             |
| Building Blocks:                                                                                                                                         | 40-acres                                                                                                                                                                                                                                 |
| Orientation:                                                                                                                                             | North/South                                                                                                                                                                                                                              |
| Description: TRS/County                                                                                                                                  | Lots 1, 2, 3, and 4 of irregular Sections 18, 19, and 30 (W/2 W/2 equivalent),<br>Township 18 South, Range 35 East, N.M.P.M., Lea County, New Mexico                                                                                     |
| Standard Horizontal Well Spacing Unit (Y/N), If No, describe <u>and is</u> approval of non-standard unit requested in this application?                  | Yes.                                                                                                                                                                                                                                     |
| Other Situations                                                                                                                                         |                                                                                                                                                                                                                                          |
| Depth Severance: Y/N. If yes, description                                                                                                                | N/A                                                                                                                                                                                                                                      |
| Proximity Tracts: If yes, description                                                                                                                    | N/A                                                                                                                                                                                                                                      |
| Proximity Defining Well: if yes, description                                                                                                             | N/A                                                                                                                                                                                                                                      |
| Applicant's Ownership in Each Tract                                                                                                                      | Exhibit A-17-b                                                                                                                                                                                                                           |
| Well(s)                                                                                                                                                  |                                                                                                                                                                                                                                          |
| Name & API (if assigned), surface and bottom hole location,<br>footages, completion target, orientation, completion status<br>(standard or non-standard) | Add wells as needed                                                                                                                                                                                                                      |
| Well #1: Rope State Com 301H                                                                                                                             | API No. <i>Pending</i><br>SHL: 330' FSL & 978' FWL, (Lot 4), Section 30, T18S, R35E<br>BHL: 100' FNL & 800' FWL, (Lot 1) Section 18, T18S, R35E<br>Completion Target: First Bone Spring (Approx. 9,192' TVD)<br>Orientation: North/South |

| <b>Received by OCD: 11/13/2024 10:17:11 PM</b><br>Well #2: Rope State Com 601H                                                                                                                            | Page 7 of                                                                                                                                                                                                                                 | 285      |
|-----------------------------------------------------------------------------------------------------------------------------------------------------------------------------------------------------------|-------------------------------------------------------------------------------------------------------------------------------------------------------------------------------------------------------------------------------------------|----------|
|                                                                                                                                                                                                           | API No. <i>Pending</i><br>SHL: 330' FSL & 888' FWL, (Lot 4), Section 30, T18S, R35E<br>BHL: 100' FNL & 360' FWL, (Lot 1) Section 18, T18S, R35E<br>Completion Target: Third Bone Spring (Approx. 10,346' TVD)<br>Orientation: North/South |          |
| Horizontal Well First and Last Take Points                                                                                                                                                                | Exhibit A-17-a                                                                                                                                                                                                                            | -        |
| Completion Target (Formation, TVD and MD)                                                                                                                                                                 | Exhibit A-17-c                                                                                                                                                                                                                            | -        |
| AFE Capex and Operating Costs                                                                                                                                                                             |                                                                                                                                                                                                                                           |          |
| Drilling Supervision/Month \$                                                                                                                                                                             | \$9,000.00                                                                                                                                                                                                                                |          |
| Production Supervision/Month \$                                                                                                                                                                           | \$900.00                                                                                                                                                                                                                                  | -        |
| Justification for Supervision Costs                                                                                                                                                                       | Exhibit A-2                                                                                                                                                                                                                               | -        |
| Requested Risk Charge                                                                                                                                                                                     | 200%                                                                                                                                                                                                                                      | -        |
| Notice of Hearing                                                                                                                                                                                         |                                                                                                                                                                                                                                           |          |
| Proposed Notice of Hearing                                                                                                                                                                                | Exhibit D-1                                                                                                                                                                                                                               |          |
| Proof of Mailed Notice of Hearing (20 days before hearing)                                                                                                                                                | Exhibit D-2 and D-3                                                                                                                                                                                                                       | -        |
| Proof of Published Notice of Hearing (10 days before hearing)                                                                                                                                             | Exhibit D-4                                                                                                                                                                                                                               | -        |
| Ownership Determination                                                                                                                                                                                   |                                                                                                                                                                                                                                           |          |
| Land Ownership Schematic of the Spacing Unit                                                                                                                                                              | Exhibit A-17-b                                                                                                                                                                                                                            |          |
|                                                                                                                                                                                                           | Exhibit A-17-b                                                                                                                                                                                                                            | -        |
| Tract List (including lease numbers and owners)<br>If approval of Non-Standard Spacing Unit is requested, Tract List<br>(including lease numbers and owners) of Tracts subject to notice<br>requirements. | N/A                                                                                                                                                                                                                                       | _        |
| Pooled Parties (including ownership type)                                                                                                                                                                 | Exhibit A-17-d                                                                                                                                                                                                                            |          |
| Unlocatable Parties to be Pooled                                                                                                                                                                          | N/A                                                                                                                                                                                                                                       | -        |
| Ownership Depth Severance (including percentage above & below)                                                                                                                                            | N/A                                                                                                                                                                                                                                       |          |
| Joinder                                                                                                                                                                                                   |                                                                                                                                                                                                                                           |          |
| Sample Copy of Proposal Letter                                                                                                                                                                            | Exhibit A-16                                                                                                                                                                                                                              |          |
| List of Interest Owners (ie Exhibit A of JOA)                                                                                                                                                             | Exhibit A-17-b                                                                                                                                                                                                                            |          |
| Chronology of Contact with Non-Joined Working Interests                                                                                                                                                   | Exhibit A-17-e                                                                                                                                                                                                                            |          |
| Overhead Rates In Proposal Letter                                                                                                                                                                         | Exhibit A-16                                                                                                                                                                                                                              |          |
| Cost Estimate to Drill and Complete                                                                                                                                                                       | Exhibit A-17-c                                                                                                                                                                                                                            |          |
| Cost Estimate to Equip Well                                                                                                                                                                               | Exhibit A-17-c                                                                                                                                                                                                                            |          |
| Cost Estimate for Production Facilities                                                                                                                                                                   | Exhibit A-17-c                                                                                                                                                                                                                            |          |
| Geology                                                                                                                                                                                                   |                                                                                                                                                                                                                                           |          |
| Summary (including special considerations)                                                                                                                                                                | Exhibit C                                                                                                                                                                                                                                 | 1        |
| Spacing Unit Schematic                                                                                                                                                                                    | Exhibit C-1                                                                                                                                                                                                                               |          |
| Gunbarrel/Lateral Trajectory Schematic                                                                                                                                                                    | N/A                                                                                                                                                                                                                                       | 1        |
| Well Orientation (with rationale)                                                                                                                                                                         | Exhibit C-2                                                                                                                                                                                                                               | 1        |
| Target Formation                                                                                                                                                                                          | Exhibit C                                                                                                                                                                                                                                 |          |
| HSU Cross Section                                                                                                                                                                                         | Exhibits C-3-a                                                                                                                                                                                                                            | 1        |
| Depth Severance Discussion                                                                                                                                                                                | N/A                                                                                                                                                                                                                                       | 1        |
| Forms, Figures and Tables                                                                                                                                                                                 |                                                                                                                                                                                                                                           |          |
| C-102                                                                                                                                                                                                     | Exhibit A-17-a                                                                                                                                                                                                                            |          |
| Released to Imaging: 11/14/2024 8:57:44 AM                                                                                                                                                                | Exhibit A-17-b                                                                                                                                                                                                                            | <b>·</b> |

| Received by OCD: 11/13/2024 10:17:11 PM                   | Page 8 of                                        |
|-----------------------------------------------------------|--------------------------------------------------|
| Summary of Interests, Unit Recapitulation (Tracts)        | Exhibit A-17-b                                   |
| General Location Map (including basin)                    | Exhibit C-1                                      |
| Well Bore Location Map                                    | Exhibit C-3-a; C-3-d                             |
| Structure Contour Map - Subsea Depth                      | Exhibit C-3-a; C-3-d                             |
| Cross Section Location Map (including wells)              | Exhibit C-3-b; C-3-e                             |
| Cross Section (including Landing Zone)                    | Exhibit C-3-b; C-3-e                             |
| Additional Information                                    |                                                  |
| Special Provisions/Stipulations                           | None.                                            |
| CERTIFICATION: I hereby certify that the information prov | ided in this checklist is complete and accurate. |
| Printed Name (Attorney or Party Representative):          | Deana M. Bennett                                 |
| Signed Name (Attorney or Party Representative):           | /s/ Deana M. Bennett                             |
| Date:                                                     | 11/13/2024                                       |