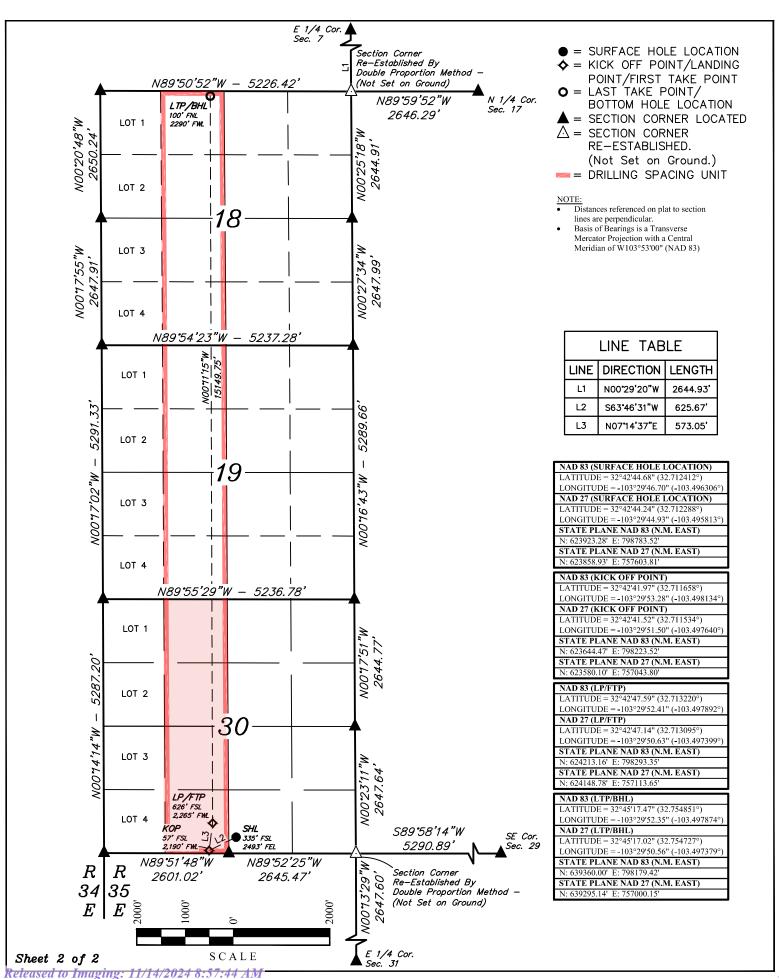

### ALL INFORMATION IN THE APPLICATION MUST BE SUPPORTED BY SIGNED AFFIDAVITS

| Case: 24459                                                                                                                                              | APPLICANT'S RESPONSE                                                                                                                                                                                                                                          |  |
|----------------------------------------------------------------------------------------------------------------------------------------------------------|---------------------------------------------------------------------------------------------------------------------------------------------------------------------------------------------------------------------------------------------------------------|--|
| Date                                                                                                                                                     | November 20, 2024                                                                                                                                                                                                                                             |  |
| Applicant                                                                                                                                                | Franklin Mountain Energy 3, LLC                                                                                                                                                                                                                               |  |
| Designated Operator & OGRID (affiliation if applicable)                                                                                                  | Franklin Mountain Energy 3, LLC OGRID No. 331595                                                                                                                                                                                                              |  |
| Applicant's Counsel:                                                                                                                                     | Modrall, Sperling, Roehl, Harris, & Sisk, P.A.                                                                                                                                                                                                                |  |
| Case Title:                                                                                                                                              | Application of Franklin Mountain Energy 3, LLC for Compulsory Pooling, and,<br>for the Extent Necessary Approval of an Overlapping Spacing Unit, Lea<br>County, New Mexico.                                                                                   |  |
| Entries of Appearance/Intervenors:                                                                                                                       | MRC Permian Company                                                                                                                                                                                                                                           |  |
| Well Family                                                                                                                                              | Rope State Com                                                                                                                                                                                                                                                |  |
| Formation/Pool                                                                                                                                           |                                                                                                                                                                                                                                                               |  |
| Formation Name(s) or Vertical Extent:                                                                                                                    | Bone Spring                                                                                                                                                                                                                                                   |  |
| Primary Product (Oil or Gas):                                                                                                                            | Oil                                                                                                                                                                                                                                                           |  |
| Pooling this vertical extent:                                                                                                                            | Bone Spring                                                                                                                                                                                                                                                   |  |
| Pool Name and Pool Code (Only if NSP is requested):                                                                                                      | N/A                                                                                                                                                                                                                                                           |  |
| Well Location Setback Rules (Only if NSP is Requested):                                                                                                  | N/A                                                                                                                                                                                                                                                           |  |
| Current Linit                                                                                                                                            |                                                                                                                                                                                                                                                               |  |
| Spacing Unit<br>Type (Horizontal/Vertical)                                                                                                               | Horizonal                                                                                                                                                                                                                                                     |  |
| Size (Acres)                                                                                                                                             | 960-acre                                                                                                                                                                                                                                                      |  |
| Building Blocks:                                                                                                                                         | 40-acres                                                                                                                                                                                                                                                      |  |
| Orientation:                                                                                                                                             | North/South                                                                                                                                                                                                                                                   |  |
| Description: TRS/County                                                                                                                                  | E/2 of Sections 18, 19, and 30, Township 18 South, Range 35 East, N.M.P.M.,<br>Lea County, New Mexico                                                                                                                                                         |  |
| Standard Horizontal Well Spacing Unit (Y/N), If No, describe <u>and is</u> approval of non-standard unit requested in this application?                  | Yes.                                                                                                                                                                                                                                                          |  |
| Other Situations                                                                                                                                         |                                                                                                                                                                                                                                                               |  |
| Depth Severance: Y/N. If yes, description                                                                                                                | N/A                                                                                                                                                                                                                                                           |  |
| Proximity Tracts: If yes, description                                                                                                                    | Yes. The completed interval for the Rope State Com 303H well is expected to be less than 330 feet from the adjoining tracts thereby allowing for the inclusion of the proximity tracts within the proposed spacing unit under Rule 19.15.16.15(B)(1)(b) NMAC. |  |
| Proximity Defining Well: if yes, description                                                                                                             | Rope State Com 303H                                                                                                                                                                                                                                           |  |
| Applicant's Ownership in Each Tract                                                                                                                      | Exhibit A-18-b                                                                                                                                                                                                                                                |  |
| Well(s)                                                                                                                                                  |                                                                                                                                                                                                                                                               |  |
| Name & API (if assigned), surface and bottom hole location,<br>footages, completion target, orientation, completion status<br>(standard or non-standard) | Add wells as needed                                                                                                                                                                                                                                           |  |
| Well #1: Rope State Com 303H                                                                                                                             | API No. <i>Pending</i><br>SHL: 338' FSL & 1193' FEL, (Unit P), Section 30, T18S, R35E<br>BHL: 100' FNL & 1490' FEL, (Unit B) Section 18, T18S, R35E<br>Completion Target: First Bone Spring (Approx. 9,162' TVD)<br>Orientation: North/South                  |  |

| Received by OCD: 11/13/2024 10:17:11 PM<br>Well #2: Rope State Com 304H                                                                                | Page 10 of                                                                                                                                                                                                                                   | 285 |
|--------------------------------------------------------------------------------------------------------------------------------------------------------|----------------------------------------------------------------------------------------------------------------------------------------------------------------------------------------------------------------------------------------------|-----|
|                                                                                                                                                        | API No. <i>Pending</i><br>SHL: 338' FSL & 1073' FEL, (Unit P), Section 30, T18S, R35E<br>BHL: 100' FNL & 360' FEL, (Unit A) Section 18, T18S, R35E<br>Completion Target: First Bone Spring (Approx. 9,033' TVD)<br>Orientation: North/South  |     |
| Well #3: Rope State Com 604H                                                                                                                           |                                                                                                                                                                                                                                              | -   |
|                                                                                                                                                        | API No. <i>Pending</i><br>SHL: 338' FSL & 1133' FEL, (Unit B), Section 30, T18S, R35E<br>BHL: 100' FNL & 360' FWL, (Unit A) Section 18, T18S, R35E<br>Completion Target: Third Bone Spring (Approx. 10,306' TVD)<br>Orientation: North/South |     |
| Horizontal Well First and Last Take Points                                                                                                             | Exhibit A-18-a                                                                                                                                                                                                                               | 1   |
| Completion Target (Formation, TVD and MD)                                                                                                              | Exhibit A-18-c                                                                                                                                                                                                                               | -   |
| AFE Capex and Operating Costs                                                                                                                          |                                                                                                                                                                                                                                              |     |
| Drilling Supervision/Month \$                                                                                                                          | \$9,000.00                                                                                                                                                                                                                                   |     |
| Production Supervision/Month \$                                                                                                                        | \$900.00                                                                                                                                                                                                                                     |     |
| Justification for Supervision Costs                                                                                                                    | Exhibit A                                                                                                                                                                                                                                    | ]   |
| Requested Risk Charge                                                                                                                                  | 200%                                                                                                                                                                                                                                         |     |
| Notice of Hearing                                                                                                                                      |                                                                                                                                                                                                                                              |     |
| Proposed Notice of Hearing                                                                                                                             | Exhibit D-1                                                                                                                                                                                                                                  |     |
| Proof of Mailed Notice of Hearing (20 days before hearing)                                                                                             | Exhibit D-2 and D-3                                                                                                                                                                                                                          |     |
| Proof of Published Notice of Hearing (10 days before hearing)                                                                                          | Exhibit D-4                                                                                                                                                                                                                                  |     |
| Ownership Determination                                                                                                                                |                                                                                                                                                                                                                                              |     |
| Land Ownership Schematic of the Spacing Unit                                                                                                           | Exhibit A-18-b                                                                                                                                                                                                                               |     |
| Tract List (including lease numbers and owners)                                                                                                        | Exhibit A-18-b                                                                                                                                                                                                                               |     |
| If approval of Non-Standard Spacing Unit is requested, Tract List<br>(including lease numbers and owners) of Tracts subject to notice<br>requirements. | N/A                                                                                                                                                                                                                                          |     |
| Pooled Parties (including ownership type)                                                                                                              | Exhibit A-18-d                                                                                                                                                                                                                               |     |
| Unlocatable Parties to be Pooled                                                                                                                       | N/A                                                                                                                                                                                                                                          |     |
| Ownership Depth Severance (including percentage above & below)                                                                                         | N/A                                                                                                                                                                                                                                          |     |
| Joinder                                                                                                                                                |                                                                                                                                                                                                                                              |     |
| Sample Copy of Proposal Letter                                                                                                                         | Exhibit A-16                                                                                                                                                                                                                                 | 1.  |
| List of Interest Owners (ie Exhibit A of JOA)                                                                                                          | Exhibit A-18-b                                                                                                                                                                                                                               | 1   |
| Chronology of Contact with Non-Joined Working Interests                                                                                                | Exhibit A-18-e                                                                                                                                                                                                                               | 1   |
| Overhead Rates In Proposal Letter                                                                                                                      | Exhibit A-16                                                                                                                                                                                                                                 | 1   |
| Cost Estimate to Drill and Complete                                                                                                                    | Exhibit A-18-c                                                                                                                                                                                                                               | 1   |
| Cost Estimate to Equip Well                                                                                                                            | Exhibit A-18-c                                                                                                                                                                                                                               | 1   |
| Cost Estimate for Production Facilities                                                                                                                | Exhibit A-18-c                                                                                                                                                                                                                               |     |
| Geology                                                                                                                                                |                                                                                                                                                                                                                                              |     |
| Summary (including special considerations)                                                                                                             | Exhibit C                                                                                                                                                                                                                                    |     |
| Spacing Unit Schematic                                                                                                                                 | Exhibit C-1                                                                                                                                                                                                                                  |     |
| Gunbarrel/Lateral Trajectory Schematic                                                                                                                 | N/A                                                                                                                                                                                                                                          |     |
| Well Orientation (with rationale)                                                                                                                      | Exhibit C-2                                                                                                                                                                                                                                  |     |
| Released to Imaging: 11/14/2024 8:57:44 AM<br>Target Formation                                                                                         | Exhibit C                                                                                                                                                                                                                                    | •   |

| Received by OCD: 11/13/2024 10:17:11 PM                   | Page 11 of                                       |
|-----------------------------------------------------------|--------------------------------------------------|
| HSU Cross Section                                         | Exhibits C-3-a                                   |
| Depth Severance Discussion                                | N/A                                              |
| Forms, Figures and Tables                                 |                                                  |
| C-102                                                     | Exhibit A-18-a                                   |
| Tracts                                                    | Exhibit A-18-b                                   |
| Summary of Interests, Unit Recapitulation (Tracts)        | Exhibit A-18-b                                   |
| General Location Map (including basin)                    | Exhibit C-1                                      |
| Well Bore Location Map                                    | Exhibit C-3-a; C-3-d                             |
| Structure Contour Map - Subsea Depth                      | Exhibit C-3-a; C-3-d                             |
| Cross Section Location Map (including wells)              | Exhibit C-3-b; C-3-e                             |
| Cross Section (including Landing Zone)                    | Exhibit C-3-b; C-3-e                             |
| Additional Information                                    |                                                  |
| Special Provisions/Stipulations                           | None.                                            |
| CERTIFICATION: I hereby certify that the information prov | ided in this checklist is complete and accurate. |
| Printed Name (Attorney or Party Representative):          | Deana M. Bennett                                 |
| Signed Name (Attorney or Party Representative):           | /s/ Deana M. Bennett                             |
| Date:                                                     | 11/13/2024                                       |