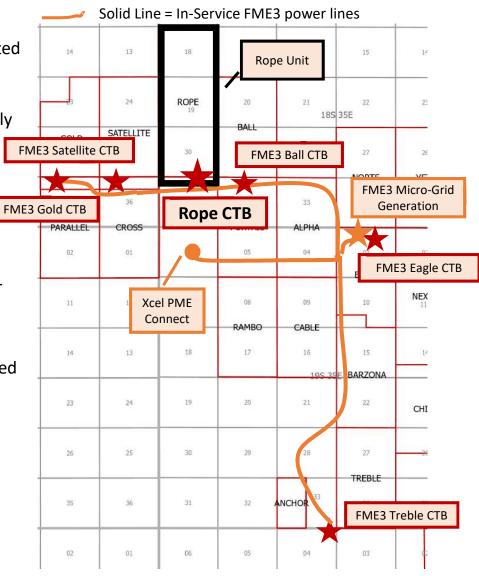

Exhibit B: Self-Affirmed Declaration of Cory McCoy, Reservoir Engineer

- Exhibit B-1: Rope Development Plan Minimizes Surface Disturbance
- Exhibit B-2: FME3 Has Received or Submitted Permits
- Exhibit B-3: FME3 Is Addressing Takeaway Constraints
- Exhibit B-4: Water Takeaway Overview
- Exhibit B-5: Gas Takeaway Overview
- Exhibit B-6: Oil Pipeline Solutions
- Exhibit B-7: Grid Power Solutions
- Exhibit B-8: FME3's Recent Activity
- Exhibit B-9: FME3 Rope Development versus MRC Development
- Exhibit B-10: FME3 Optimized Development Plan
- Exhibit B-11: Wolfcamp A Development
- Exhibit B-12: Comparison of Authorization for Expenditure
- Exhibit B-13: Well Back up Data