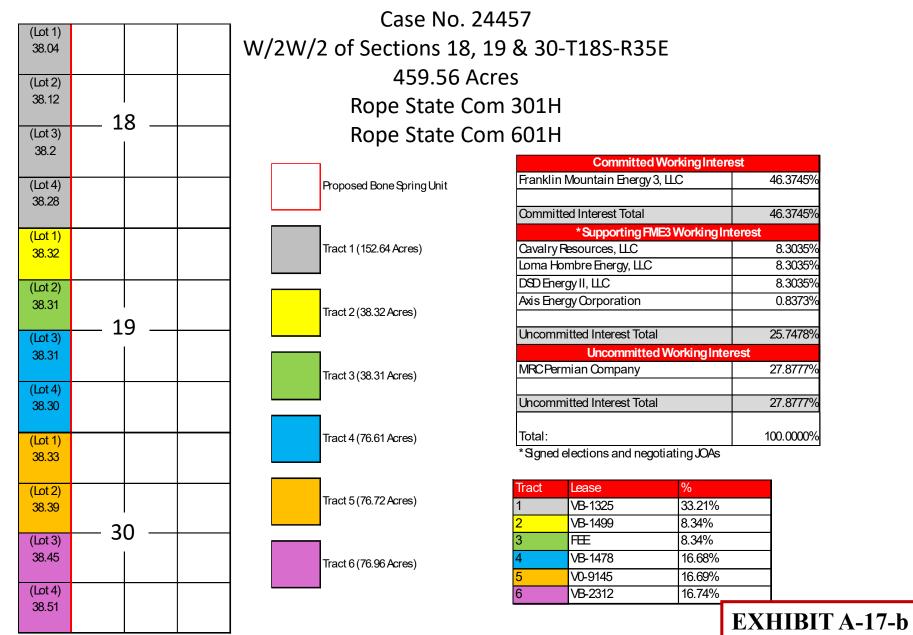

#### ALL INFORMATION IN THE APPLICATION MUST BE SUPPORTED BY SIGNED AFFIDAVITS

| Case: 24457                                                                                                                                              | APPLICANT'S RESPONSE                                                                                                                                                                                                                     |
|----------------------------------------------------------------------------------------------------------------------------------------------------------|------------------------------------------------------------------------------------------------------------------------------------------------------------------------------------------------------------------------------------------|
| Date                                                                                                                                                     | November 20, 2024                                                                                                                                                                                                                        |
| Applicant                                                                                                                                                | Franklin Mountain Energy 3, LLC                                                                                                                                                                                                          |
| Designated Operator & OGRID (affiliation if applicable)                                                                                                  | Franklin Mountain Energy 3, LLC OGRID No. 331595                                                                                                                                                                                         |
| Applicant's Counsel:                                                                                                                                     | Modrall, Sperling, Roehl, Harris, & Sisk, P.A.                                                                                                                                                                                           |
| Case Title:                                                                                                                                              | Application of Franklin Mountain Energy 3, LLC for Compulsory Pooling, and,<br>for the Extent Necessary Approval of an Overlapping Spacing Unit, Lea<br>County, New Mexico.                                                              |
| Entries of Appearance/Intervenors:                                                                                                                       | MRC Permian Company                                                                                                                                                                                                                      |
| Well Family                                                                                                                                              | Rope State Com                                                                                                                                                                                                                           |
| Formation/Pool                                                                                                                                           |                                                                                                                                                                                                                                          |
| Formation Name(s) or Vertical Extent:                                                                                                                    | Bone Spring                                                                                                                                                                                                                              |
| Primary Product (Oil or Gas):                                                                                                                            | Oil                                                                                                                                                                                                                                      |
| Pooling this vertical extent:                                                                                                                            | Bone Spring                                                                                                                                                                                                                              |
| Pool Name and Pool Code (Only if NSP is requested):                                                                                                      | N/A                                                                                                                                                                                                                                      |
| Well Location Setback Rules (Only if NSP is Requested):                                                                                                  | N/A                                                                                                                                                                                                                                      |
| Spacing Unit                                                                                                                                             |                                                                                                                                                                                                                                          |
| Type (Horizontal/Vertical)                                                                                                                               | Horizonal                                                                                                                                                                                                                                |
| Size (Acres)                                                                                                                                             | 459.56-acres                                                                                                                                                                                                                             |
| Building Blocks:                                                                                                                                         | 40-acres                                                                                                                                                                                                                                 |
| Orientation:                                                                                                                                             | North/South                                                                                                                                                                                                                              |
| Description: TRS/County                                                                                                                                  | Lots 1, 2, 3, and 4 of irregular Sections 18, 19, and 30 (W/2 W/2 equivalent),<br>Township 18 South, Range 35 East, N.M.P.M., Lea County, New Mexico                                                                                     |
| Standard Horizontal Well Spacing Unit (Y/N), If No, describe <u>and is</u> approval of non-standard unit requested in this application?                  | Yes.                                                                                                                                                                                                                                     |
| Other Situations                                                                                                                                         |                                                                                                                                                                                                                                          |
| Depth Severance: Y/N. If yes, description                                                                                                                | N/A                                                                                                                                                                                                                                      |
| Proximity Tracts: If yes, description                                                                                                                    | N/A                                                                                                                                                                                                                                      |
| Proximity Defining Well: if yes, description                                                                                                             | N/A                                                                                                                                                                                                                                      |
| Applicant's Ownership in Each Tract                                                                                                                      | Exhibit A-17-b                                                                                                                                                                                                                           |
| Well(s)                                                                                                                                                  |                                                                                                                                                                                                                                          |
| Name & API (if assigned), surface and bottom hole location,<br>footages, completion target, orientation, completion status<br>(standard or non-standard) | Add wells as needed                                                                                                                                                                                                                      |
| Well #1: Rope State Com 301H                                                                                                                             | API No. <i>Pending</i><br>SHL: 330' FSL & 978' FWL, (Lot 4), Section 30, T18S, R35E<br>BHL: 100' FNL & 800' FWL, (Lot 1) Section 18, T18S, R35E<br>Completion Target: First Bone Spring (Approx. 9,192' TVD)<br>Orientation: North/South |

| <b>Received by OCD: 11/13/2024 10:17:11 PM</b><br>Well #2: Rope State Com 601H                                                                                                                            | Page 7 of                                                                                                                                                                                                                                 | 285      |
|-----------------------------------------------------------------------------------------------------------------------------------------------------------------------------------------------------------|-------------------------------------------------------------------------------------------------------------------------------------------------------------------------------------------------------------------------------------------|----------|
|                                                                                                                                                                                                           | API No. <i>Pending</i><br>SHL: 330' FSL & 888' FWL, (Lot 4), Section 30, T18S, R35E<br>BHL: 100' FNL & 360' FWL, (Lot 1) Section 18, T18S, R35E<br>Completion Target: Third Bone Spring (Approx. 10,346' TVD)<br>Orientation: North/South |          |
| Horizontal Well First and Last Take Points                                                                                                                                                                | Exhibit A-17-a                                                                                                                                                                                                                            | -        |
| Completion Target (Formation, TVD and MD)                                                                                                                                                                 | Exhibit A-17-c                                                                                                                                                                                                                            | -        |
| AFE Capex and Operating Costs                                                                                                                                                                             |                                                                                                                                                                                                                                           |          |
| Drilling Supervision/Month \$                                                                                                                                                                             | \$9,000.00                                                                                                                                                                                                                                |          |
| Production Supervision/Month \$                                                                                                                                                                           | \$900.00                                                                                                                                                                                                                                  | -        |
| Justification for Supervision Costs                                                                                                                                                                       | Exhibit A-2                                                                                                                                                                                                                               | -        |
| Requested Risk Charge                                                                                                                                                                                     | 200%                                                                                                                                                                                                                                      | -        |
| Notice of Hearing                                                                                                                                                                                         |                                                                                                                                                                                                                                           |          |
| Proposed Notice of Hearing                                                                                                                                                                                | Exhibit D-1                                                                                                                                                                                                                               |          |
| Proof of Mailed Notice of Hearing (20 days before hearing)                                                                                                                                                | Exhibit D-2 and D-3                                                                                                                                                                                                                       | -        |
| Proof of Published Notice of Hearing (10 days before hearing)                                                                                                                                             | Exhibit D-4                                                                                                                                                                                                                               | -        |
| Ownership Determination                                                                                                                                                                                   |                                                                                                                                                                                                                                           |          |
| Land Ownership Schematic of the Spacing Unit                                                                                                                                                              | Exhibit A-17-b                                                                                                                                                                                                                            |          |
|                                                                                                                                                                                                           | Exhibit A-17-b                                                                                                                                                                                                                            | -        |
| Tract List (including lease numbers and owners)<br>If approval of Non-Standard Spacing Unit is requested, Tract List<br>(including lease numbers and owners) of Tracts subject to notice<br>requirements. | N/A                                                                                                                                                                                                                                       | _        |
| Pooled Parties (including ownership type)                                                                                                                                                                 | Exhibit A-17-d                                                                                                                                                                                                                            |          |
| Unlocatable Parties to be Pooled                                                                                                                                                                          | N/A                                                                                                                                                                                                                                       | -        |
| Ownership Depth Severance (including percentage above & below)                                                                                                                                            | N/A                                                                                                                                                                                                                                       |          |
| Joinder                                                                                                                                                                                                   |                                                                                                                                                                                                                                           |          |
| Sample Copy of Proposal Letter                                                                                                                                                                            | Exhibit A-16                                                                                                                                                                                                                              |          |
| List of Interest Owners (ie Exhibit A of JOA)                                                                                                                                                             | Exhibit A-17-b                                                                                                                                                                                                                            |          |
| Chronology of Contact with Non-Joined Working Interests                                                                                                                                                   | Exhibit A-17-e                                                                                                                                                                                                                            |          |
| Overhead Rates In Proposal Letter                                                                                                                                                                         | Exhibit A-16                                                                                                                                                                                                                              |          |
| Cost Estimate to Drill and Complete                                                                                                                                                                       | Exhibit A-17-c                                                                                                                                                                                                                            |          |
| Cost Estimate to Equip Well                                                                                                                                                                               | Exhibit A-17-c                                                                                                                                                                                                                            |          |
| Cost Estimate for Production Facilities                                                                                                                                                                   | Exhibit A-17-c                                                                                                                                                                                                                            |          |
| Geology                                                                                                                                                                                                   |                                                                                                                                                                                                                                           |          |
| Summary (including special considerations)                                                                                                                                                                | Exhibit C                                                                                                                                                                                                                                 | 1        |
| Spacing Unit Schematic                                                                                                                                                                                    | Exhibit C-1                                                                                                                                                                                                                               |          |
| Gunbarrel/Lateral Trajectory Schematic                                                                                                                                                                    | N/A                                                                                                                                                                                                                                       | 1        |
| Well Orientation (with rationale)                                                                                                                                                                         | Exhibit C-2                                                                                                                                                                                                                               | 1        |
| Target Formation                                                                                                                                                                                          | Exhibit C                                                                                                                                                                                                                                 |          |
| HSU Cross Section                                                                                                                                                                                         | Exhibits C-3-a                                                                                                                                                                                                                            | 1        |
| Depth Severance Discussion                                                                                                                                                                                | N/A                                                                                                                                                                                                                                       | 1        |
| Forms, Figures and Tables                                                                                                                                                                                 |                                                                                                                                                                                                                                           |          |
| C-102                                                                                                                                                                                                     | Exhibit A-17-a                                                                                                                                                                                                                            |          |
| Released to Imaging: 11/14/2024 8:57:44 AM                                                                                                                                                                | Exhibit A-17-b                                                                                                                                                                                                                            | <b>·</b> |

| Received by OCD: 11/13/2024 10:17:11 PM                   | Page 8 of                                        |
|-----------------------------------------------------------|--------------------------------------------------|
| Summary of Interests, Unit Recapitulation (Tracts)        | Exhibit A-17-b                                   |
| General Location Map (including basin)                    | Exhibit C-1                                      |
| Well Bore Location Map                                    | Exhibit C-3-a; C-3-d                             |
| Structure Contour Map - Subsea Depth                      | Exhibit C-3-a; C-3-d                             |
| Cross Section Location Map (including wells)              | Exhibit C-3-b; C-3-e                             |
| Cross Section (including Landing Zone)                    | Exhibit C-3-b; C-3-e                             |
| Additional Information                                    |                                                  |
| Special Provisions/Stipulations                           | None.                                            |
| CERTIFICATION: I hereby certify that the information prov | ided in this checklist is complete and accurate. |
| Printed Name (Attorney or Party Representative):          | Deana M. Bennett                                 |
| Signed Name (Attorney or Party Representative):           | /s/ Deana M. Bennett                             |
| Date:                                                     | 11/13/2024                                       |