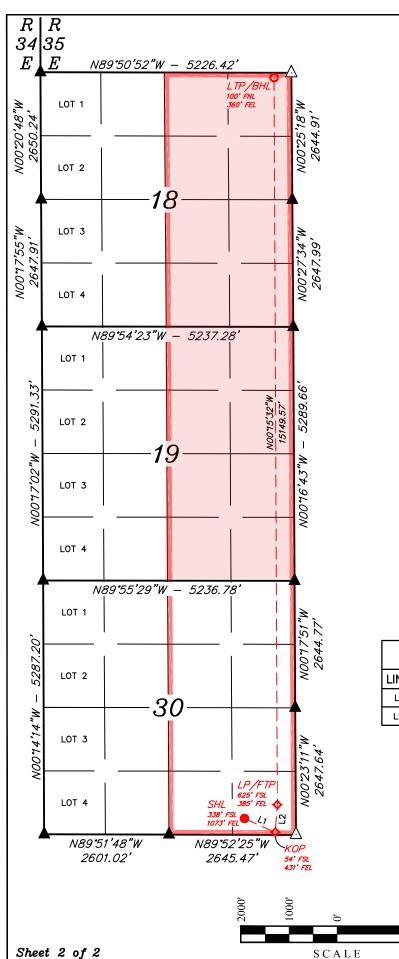

#### ALL INFORMATION IN THE APPLICATION MUST BE SUPPORTED BY SIGNED AFFIDAVITS

| Case: 24457                                                                                                                                              | APPLICANT'S RESPONSE                                                                                                                                                                                                                     |
|----------------------------------------------------------------------------------------------------------------------------------------------------------|------------------------------------------------------------------------------------------------------------------------------------------------------------------------------------------------------------------------------------------|
| Date                                                                                                                                                     | November 20, 2024                                                                                                                                                                                                                        |
| Applicant                                                                                                                                                | Franklin Mountain Energy 3, LLC                                                                                                                                                                                                          |
| Designated Operator & OGRID (affiliation if applicable)                                                                                                  | Franklin Mountain Energy 3, LLC OGRID No. 331595                                                                                                                                                                                         |
| Applicant's Counsel:                                                                                                                                     | Modrall, Sperling, Roehl, Harris, & Sisk, P.A.                                                                                                                                                                                           |
| Case Title:                                                                                                                                              | Application of Franklin Mountain Energy 3, LLC for Compulsory Pooling, and,<br>for the Extent Necessary Approval of an Overlapping Spacing Unit, Lea<br>County, New Mexico.                                                              |
| Entries of Appearance/Intervenors:                                                                                                                       | MRC Permian Company                                                                                                                                                                                                                      |
| Well Family                                                                                                                                              | Rope State Com                                                                                                                                                                                                                           |
| Formation/Pool                                                                                                                                           |                                                                                                                                                                                                                                          |
| Formation Name(s) or Vertical Extent:                                                                                                                    | Bone Spring                                                                                                                                                                                                                              |
| Primary Product (Oil or Gas):                                                                                                                            | Oil                                                                                                                                                                                                                                      |
| Pooling this vertical extent:                                                                                                                            | Bone Spring                                                                                                                                                                                                                              |
| Pool Name and Pool Code (Only if NSP is requested):                                                                                                      | N/A                                                                                                                                                                                                                                      |
| Well Location Setback Rules (Only if NSP is Requested):                                                                                                  | N/A                                                                                                                                                                                                                                      |
| Spacing Unit                                                                                                                                             |                                                                                                                                                                                                                                          |
| Type (Horizontal/Vertical)                                                                                                                               | Horizonal                                                                                                                                                                                                                                |
| Size (Acres)                                                                                                                                             | 459.56-acres                                                                                                                                                                                                                             |
| Building Blocks:                                                                                                                                         | 40-acres                                                                                                                                                                                                                                 |
| Orientation:                                                                                                                                             | North/South                                                                                                                                                                                                                              |
| Description: TRS/County                                                                                                                                  | Lots 1, 2, 3, and 4 of irregular Sections 18, 19, and 30 (W/2 W/2 equivalent),<br>Township 18 South, Range 35 East, N.M.P.M., Lea County, New Mexico                                                                                     |
| Standard Horizontal Well Spacing Unit (Y/N), If No, describe <u>and is</u> approval of non-standard unit requested in this application?                  | Yes.                                                                                                                                                                                                                                     |
| Other Situations                                                                                                                                         |                                                                                                                                                                                                                                          |
| Depth Severance: Y/N. If yes, description                                                                                                                | N/A                                                                                                                                                                                                                                      |
| Proximity Tracts: If yes, description                                                                                                                    | N/A                                                                                                                                                                                                                                      |
| Proximity Defining Well: if yes, description                                                                                                             | N/A                                                                                                                                                                                                                                      |
| Applicant's Ownership in Each Tract                                                                                                                      | Exhibit A-17-b                                                                                                                                                                                                                           |
| Well(s)                                                                                                                                                  |                                                                                                                                                                                                                                          |
| Name & API (if assigned), surface and bottom hole location,<br>footages, completion target, orientation, completion status<br>(standard or non-standard) | Add wells as needed                                                                                                                                                                                                                      |
| Well #1: Rope State Com 301H                                                                                                                             | API No. <i>Pending</i><br>SHL: 330' FSL & 978' FWL, (Lot 4), Section 30, T18S, R35E<br>BHL: 100' FNL & 800' FWL, (Lot 1) Section 18, T18S, R35E<br>Completion Target: First Bone Spring (Approx. 9,192' TVD)<br>Orientation: North/South |

| <b>Received by OCD: 11/13/2024 10:17:11 PM</b><br>Well #2: Rope State Com 601H                                                                                                                            | Page 7 of                                                                                                                                                                                                                                 | 285      |
|-----------------------------------------------------------------------------------------------------------------------------------------------------------------------------------------------------------|-------------------------------------------------------------------------------------------------------------------------------------------------------------------------------------------------------------------------------------------|----------|
|                                                                                                                                                                                                           | API No. <i>Pending</i><br>SHL: 330' FSL & 888' FWL, (Lot 4), Section 30, T18S, R35E<br>BHL: 100' FNL & 360' FWL, (Lot 1) Section 18, T18S, R35E<br>Completion Target: Third Bone Spring (Approx. 10,346' TVD)<br>Orientation: North/South |          |
| Horizontal Well First and Last Take Points                                                                                                                                                                | Exhibit A-17-a                                                                                                                                                                                                                            | -        |
| Completion Target (Formation, TVD and MD)                                                                                                                                                                 | Exhibit A-17-c                                                                                                                                                                                                                            | -        |
| AFE Capex and Operating Costs                                                                                                                                                                             |                                                                                                                                                                                                                                           |          |
| Drilling Supervision/Month \$                                                                                                                                                                             | \$9,000.00                                                                                                                                                                                                                                |          |
| Production Supervision/Month \$                                                                                                                                                                           | \$900.00                                                                                                                                                                                                                                  | -        |
| Justification for Supervision Costs                                                                                                                                                                       | Exhibit A-2                                                                                                                                                                                                                               | -        |
| Requested Risk Charge                                                                                                                                                                                     | 200%                                                                                                                                                                                                                                      | -        |
| Notice of Hearing                                                                                                                                                                                         |                                                                                                                                                                                                                                           |          |
| Proposed Notice of Hearing                                                                                                                                                                                | Exhibit D-1                                                                                                                                                                                                                               |          |
| Proof of Mailed Notice of Hearing (20 days before hearing)                                                                                                                                                | Exhibit D-2 and D-3                                                                                                                                                                                                                       | -        |
| Proof of Published Notice of Hearing (10 days before hearing)                                                                                                                                             | Exhibit D-4                                                                                                                                                                                                                               | -        |
| Ownership Determination                                                                                                                                                                                   |                                                                                                                                                                                                                                           |          |
| Land Ownership Schematic of the Spacing Unit                                                                                                                                                              | Exhibit A-17-b                                                                                                                                                                                                                            |          |
|                                                                                                                                                                                                           | Exhibit A-17-b                                                                                                                                                                                                                            | -        |
| Tract List (including lease numbers and owners)<br>If approval of Non-Standard Spacing Unit is requested, Tract List<br>(including lease numbers and owners) of Tracts subject to notice<br>requirements. | N/A                                                                                                                                                                                                                                       | _        |
| Pooled Parties (including ownership type)                                                                                                                                                                 | Exhibit A-17-d                                                                                                                                                                                                                            |          |
| Unlocatable Parties to be Pooled                                                                                                                                                                          | N/A                                                                                                                                                                                                                                       | -        |
| Ownership Depth Severance (including percentage above & below)                                                                                                                                            | N/A                                                                                                                                                                                                                                       |          |
| Joinder                                                                                                                                                                                                   |                                                                                                                                                                                                                                           |          |
| Sample Copy of Proposal Letter                                                                                                                                                                            | Exhibit A-16                                                                                                                                                                                                                              |          |
| List of Interest Owners (ie Exhibit A of JOA)                                                                                                                                                             | Exhibit A-17-b                                                                                                                                                                                                                            |          |
| Chronology of Contact with Non-Joined Working Interests                                                                                                                                                   | Exhibit A-17-e                                                                                                                                                                                                                            |          |
| Overhead Rates In Proposal Letter                                                                                                                                                                         | Exhibit A-16                                                                                                                                                                                                                              |          |
| Cost Estimate to Drill and Complete                                                                                                                                                                       | Exhibit A-17-c                                                                                                                                                                                                                            |          |
| Cost Estimate to Equip Well                                                                                                                                                                               | Exhibit A-17-c                                                                                                                                                                                                                            |          |
| Cost Estimate for Production Facilities                                                                                                                                                                   | Exhibit A-17-c                                                                                                                                                                                                                            |          |
| Geology                                                                                                                                                                                                   |                                                                                                                                                                                                                                           |          |
| Summary (including special considerations)                                                                                                                                                                | Exhibit C                                                                                                                                                                                                                                 | 1        |
| Spacing Unit Schematic                                                                                                                                                                                    | Exhibit C-1                                                                                                                                                                                                                               |          |
| Gunbarrel/Lateral Trajectory Schematic                                                                                                                                                                    | N/A                                                                                                                                                                                                                                       | 1        |
| Well Orientation (with rationale)                                                                                                                                                                         | Exhibit C-2                                                                                                                                                                                                                               | 1        |
| Target Formation                                                                                                                                                                                          | Exhibit C                                                                                                                                                                                                                                 |          |
| HSU Cross Section                                                                                                                                                                                         | Exhibits C-3-a                                                                                                                                                                                                                            | 1        |
| Depth Severance Discussion                                                                                                                                                                                | N/A                                                                                                                                                                                                                                       | 1        |
| Forms, Figures and Tables                                                                                                                                                                                 |                                                                                                                                                                                                                                           |          |
| C-102                                                                                                                                                                                                     | Exhibit A-17-a                                                                                                                                                                                                                            |          |
| Released to Imaging: 11/14/2024 8:57:44 AM                                                                                                                                                                | Exhibit A-17-b                                                                                                                                                                                                                            | <b>·</b> |

| Received by OCD: 11/13/2024 10:17:11 PM                   | Page 8 of                                        |
|-----------------------------------------------------------|--------------------------------------------------|
| Summary of Interests, Unit Recapitulation (Tracts)        | Exhibit A-17-b                                   |
| General Location Map (including basin)                    | Exhibit C-1                                      |
| Well Bore Location Map                                    | Exhibit C-3-a; C-3-d                             |
| Structure Contour Map - Subsea Depth                      | Exhibit C-3-a; C-3-d                             |
| Cross Section Location Map (including wells)              | Exhibit C-3-b; C-3-e                             |
| Cross Section (including Landing Zone)                    | Exhibit C-3-b; C-3-e                             |
| Additional Information                                    |                                                  |
| Special Provisions/Stipulations                           | None.                                            |
| CERTIFICATION: I hereby certify that the information prov | ided in this checklist is complete and accurate. |
| Printed Name (Attorney or Party Representative):          | Deana M. Bennett                                 |
| Signed Name (Attorney or Party Representative):           | /s/ Deana M. Bennett                             |
| Date:                                                     | 11/13/2024                                       |