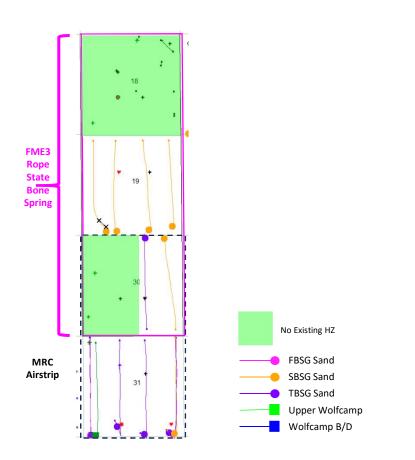

## First Bone Spring Structure





All wells shown

1 mile



## **Cross Section Locater Map**



#### Page 204 of 285

# First Bone Spring Cross Section





# First Bone Spring Isopach







## Third Bone Spring Structure



Page 206 of 285



EXHIBIT C-3-d





ENERGY

Page 207 of 285

## Third Bone Spring Cross Section







Released to Imaging: 11/14/2024 8:57:44 AM

# Third Bone Spring Isopach







# Wolfcamp Structure







## **Cross Section Locater Map**



# Wolfcamp Cross Section







## Wolfcamp Isopach





EXHIBIT C-4-c

# Wolfcamp B Structure





All wells shown

1 mile



## **Cross Section Locater Map**



# Wolfcamp Cross Section





Rope Development



# Wolfcamp B Structure







## Development Comparison: MRC's Development Plan Introduces More Depletion





- FME3's Rope Development maximizes well contact with untapped reservoir
- Existing horizontal well density in section 31 negatively impacts FME3's interest in section 30



Airstrip 2-mile Proposals (North to South, sec 30/31)

- Section 31 has existing horizontal wells, shown by the purple, yellow, and green shading
- Production from MRC's two-mile Bone Spring wells could be reduced by virtue of proximity to previously fracked rock

## **EXHIBIT C-5**

## STATE OF NEW MEXICO ENERGY, MINERALS AND NATURAL RESOURCES DEPARTMENT OIL CONSERVATION DIVISION

## APPLICATION OF FRANKLIN MOUNTAIN ENERGY 3, LLC FOR COMPULSORY POOLING, AND, TO THE EXTENT NECESSARY, APPROVAL OF AN OVERLAPPING SPACING UNIT, LEA COUNTY, NEW MEXICO

CASE NOs. 24457, 24459, 24479

## APPLICATION OF FRANKLIN MOUNTAIN ENE