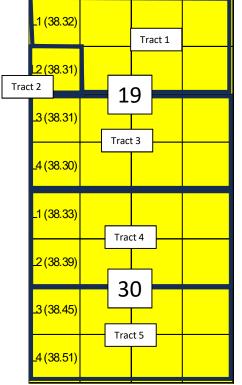

|                                                                                                                                                                |
| Bone Spring | E/2W/2 of Sections 18, 19 & 30-T18S-R35E | 80.42%                                               | 19.58%                                                                                                                                                         |
|             | Bone Spring<br>Bone Spring               | Bone Spring W/2W/2 of Sections 18, 19 & 30-T18S-R35E | Bone Spring         W/2W/2 of Sections 18, 19 & 30-T18S-R35E         72.12%           Bone Spring         E/2 of Sections 18, 19 & 30-T18S-R35E         80.42% |

\*includes supporting interests





FME3 WI

# Wolfcamp Ownership



| FME3 Total Interest in Ro | pe Units |
|---------------------------|----------|
| Total Interest            | 66.3783% |

| MRCTotal Interest in Ro | pe Units |
|-------------------------|----------|
| Total Interest          | 29.4612% |

Tract 1 Tract 2

Tract 3 Tract 4

Tract 5

MRCOwnership

|         | FME3 Ownership |
|---------|----------------|
| Tract 1 | 100.00%        |
| Tract 2 | 1.25%          |
| Tract 3 | 100.00%        |
| Tract 4 | 40.00%         |
| Tract 5 | 37.50%         |

|                                   | L1 (38.32         | :) | Tra  | ct 1 |          |  |
|-----------------------------------|-------------------|----|------|------|----------|--|
| Trac                              | L2 (38.31<br>:t 2 | )  | 19   |      | J        |  |
|