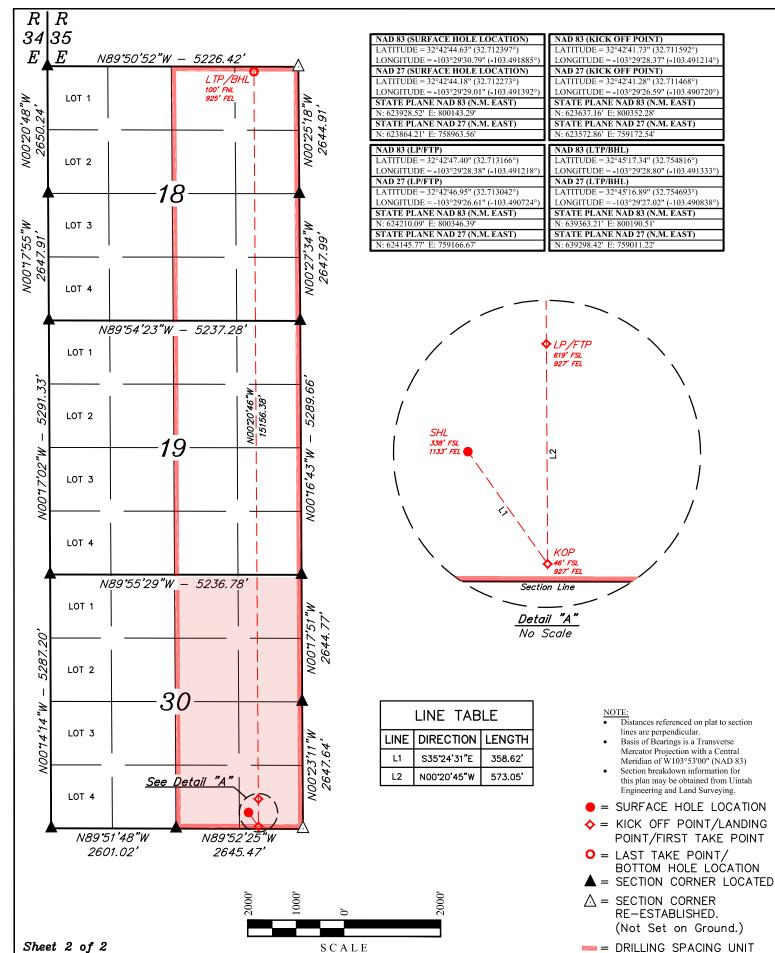

### ALL INFORMATION IN THE APPLICATION MUST BE SUPPORTED BY SIGNED AFFIDAVITS

| Case: 24459                                                                                                                                              | APPLICANT'S RESPONSE                                                                                                                                                                                                                                          |  |
|----------------------------------------------------------------------------------------------------------------------------------------------------------|---------------------------------------------------------------------------------------------------------------------------------------------------------------------------------------------------------------------------------------------------------------|--|
| Date                                                                                                                                                     | November 20, 2024                                                                                                                                                                                                                                             |  |
| Applicant                                                                                                                                                | Franklin Mountain Energy 3, LLC                                                                                                                                                                                                                               |  |
| Designated Operator & OGRID (affiliation if applicable)                                                                                                  | Franklin Mountain Energy 3, LLC OGRID No. 331595                                                                                                                                                                                                              |  |
| Applicant's Counsel:                                                                                                                                     | Modrall, Sperling, Roehl, Harris, & Sisk, P.A.                                                                                                                                                                                                                |  |
| Case Title:                                                                                                                                              | Application of Franklin Mountain Energy 3, LLC for Compulsory Pooling, and,<br>for the Extent Necessary Approval of an Overlapping Spacing Unit, Lea<br>County, New Mexico.                                                                                   |  |
| Entries of Appearance/Intervenors:                                                                                                                       | MRC Permian Company                                                                                                                                                                                                                                           |  |
| Well Family                                                                                                                                              | Rope State Com                                                                                                                                                                                                                                                |  |
| Formation/Pool                                                                                                                                           |                                                                                                                                                                                                                                                               |  |
| Formation Name(s) or Vertical Extent:                                                                                                                    | Bone Spring                                                                                                                                                                                                                                                   |  |
| Primary Product (Oil or Gas):                                                                                                                            | Oil                                                                                                                                                                                                                                                           |  |
| Pooling this vertical extent:                                                                                                                            | Bone Spring                                                                                                                                                                                                                                                   |  |
| Pool Name and Pool Code (Only if NSP is requested):                                                                                                      | N/A                                                                                                                                                                                                                                                           |  |
| Well Location Setback Rules (Only if NSP is Requested):                                                                                                  | N/A                                                                                                                                                                                                                                                           |  |
| Current Linit                                                                                                                                            |                                                                                                                                                                                                                                                               |  |
| Spacing Unit<br>Type (Horizontal/Vertical)                                                                                                               | Horizonal                                                                                                                                                                                                                                                     |  |
| Size (Acres)                                                                                                                                             | 960-acre                                                                                                                                                                                                                                                      |  |
| Building Blocks:                                                                                                                                         | 40-acres                                                                                                                                                                                                                                                      |  |
| Orientation:                                                                                                                                             | North/South                                                                                                                                                                                                                                                   |  |
| Description: TRS/County                                                                                                                                  | E/2 of Sections 18, 19, and 30, Township 18 South, Range 35 East, N.M.P.M.,<br>Lea County, New Mexico                                                                                                                                                         |  |
| Standard Horizontal Well Spacing Unit (Y/N), If No, describe <u>and is</u> approval of non-standard unit requested in this application?                  | Yes.                                                                                                                                                                                                                                                          |  |
| Other Situations                                                                                                                                         |                                                                                                                                                                                                                                                               |  |
| Depth Severance: Y/N. If yes, description                                                                                                                | N/A                                                                                                                                                                                                                                                           |  |
| Proximity Tracts: If yes, description                                                                                                                    | Yes. The completed interval for the Rope State Com 303H well is expected to be less than 330 feet from the adjoining tracts thereby allowing for the inclusion of the proximity tracts within the proposed spacing unit under Rule 19.15.16.15(B)(1)(b) NMAC. |  |
| Proximity Defining Well: if yes, description                                                                                                             | Rope State Com 303H                                                                                                                                                                                                                                           |  |
| Applicant's Ownership in Each Tract                                                                                                                      | Exhibit A-18-b                                                                                                                                                                                                                                                |  |
| Well(s)                                                                                                                                                  |                                                                                                                                                                                                                                                               |  |
| Name & API (if assigned), surface and bottom hole location,<br>footages, completion target, orientation, completion status<br>(standard or non-standard) | Add wells as needed                                                                                                                                                                                                                                           |  |
| Well #1: Rope State Com 303H                                                                                                                             | API No. <i>Pending</i><br>SHL: 338' FSL & 1193' FEL, (Unit P), Section 30, T18S, R35E<br>BHL: 100' FNL & 1490' FEL, (Unit B) Section 18, T18S, R35E<br>Completion Target: First Bone Spring (Approx. 9,162' TVD)<br>Orientation: North/South                  |  |

| Received by OCD: 11/13/2024 10:17:11 PM<br>Well #2: Rope State Com 304H                                                                                | Page 10 of                                                                                                                                                                                                                                   | 285 |
|--------------------------------------------------------------------------------------------------------------------------------------------------------|----------------------------------------------------------------------------------------------------------------------------------------------------------------------------------------------------------------------------------------------|-----|
|                                                                                                                                                        | API No. <i>Pending</i><br>SHL: 338' FSL & 1073' FEL, (Unit P), Section 30, T18S, R35E<br>BHL: 100' FNL & 360' FEL, (Unit A) Section 18, T18S, R35E<br>Completion Target: First Bone Spring (Approx. 9,033' TVD)<br>Orientation: North/South  |     |
| Well #3: Rope State Com 604H                                                                                                                           |                                                                                                                                                                                                                                              | -   |
|                                                                                                                                                        | API No. <i>Pending</i><br>SHL: 338' FSL & 1133' FEL, (Unit B), Section 30, T18S, R35E<br>BHL: 100' FNL & 360' FWL, (Unit A) Section 18, T18S, R35E<br>Completion Target: Third Bone Spring (Approx. 10,306' TVD)<br>Orientation: North/South |     |
| Horizontal Well First and Last Take Points                                                                                                             | Exhibit A-18-a                                                                                                                                                                                                                               | 1   |
| Completion Target (Formation, TVD and MD)                                                                                                              | Exhibit A-18-c                                                                                                                                                                                                                               | -   |
| AFE Capex and Operating Costs                                                                                                                          |                                                                                                                                                                                                                                              |     |
| Drilling Supervision/Month \$                                                                                                                          | \$9,000.00                                                                                                                                                                                                                                   |     |
| Production Supervision/Month \$                                                                                                                        | \$900.00                                                                                                                                                                                                                                     |     |
| Justification for Supervision Costs                                                                                                                    | Exhibit A                                                                                                                                                                                                                                    | ]   |
| Requested Risk Charge                                                                                                                                  | 200%                                                                                                                                                                                                                                         |     |
| Notice of Hearing                                                                                                                                      |                                                                                                                                                                                                                                              |     |
| Proposed Notice of Hearing                                                                                                                             | Exhibit D-1                                                                                                                                                                                                                                  |     |
| Proof of Mailed Notice of Hearing (20 days before hearing)                                                                                             | Exhibit D-2 and D-3                                                                                                                                                                                                                          |     |
| Proof of Published Notice of Hearing (10 days before hearing)                                                                                          | Exhibit D-4                                                                                                                                                                                                                                  |     |
| Ownership Determination                                                                                                                                |                                                                                                                                                                                                                                              |     |
| Land Ownership Schematic of the Spacing Unit                                                                                                           | Exhibit A-18-b                                                                                                                                                                                                                               |     |
| Tract List (including lease numbers and owners)                                                                                                        | Exhibit A-18-b                                                                                                                                                                                                                               |     |
| If approval of Non-Standard Spacing Unit is requested, Tract List<br>(including lease numbers and owners) of Tracts subject to notice<br>requirements. | N/A                                                                                                                                                                                                                                          |     |
| Pooled Parties (including ownership type)                                                                                                              | Exhibit A-18-d                                                                                                                                                                                                                               |     |
| Unlocatable Parties to be Pooled                                                                                                                       | N/A                                                                                                                                                                                                                                          |     |
| Ownership Depth Severance (including percentage above & below)                                                                                         | N/A                                                                                                                                                                                                                                          |     |
| Joinder                                                                                                                                                |                                                                                                                                                                                                                                              |     |
| Sample Copy of Proposal Letter                                                                                                                         | Exhibit A-16                                                                                                                                                                                                                                 | 1.  |
| List of Interest Owners (ie Exhibit A of JOA)                                                                                                          | Exhibit A-18-b                                                                                                                                                                                                                               | 1   |
| Chronology of Contact with Non-Joined Working Interests                                                                                                | Exhibit A-18-e                                                                                                                                                                                                                               | 1   |
| Overhead Rates In Proposal Letter                                                                                                                      | Exhibit A-16                                                                                                                                                                                                                                 | 1   |
| Cost Estimate to Drill and Complete                                                                                                                    | Exhibit A-18-c                                                                                                                                                                                                                               | 1   |
| Cost Estimate to Equip Well                                                                                                                            | Exhibit A-18-c                                                                                                                                                                                                                               | 1   |
| Cost Estimate for Production Facilities                                                                                                                | Exhibit A-18-c                                                                                                                                                                                                                               |     |
| Geology                                                                                                                                                |                                                                                                                                                                                                                                              |     |
| Summary (including special considerations)                                                                                                             | Exhibit C                                                                                                                                                                                                                                    |     |
| Spacing Unit Schematic                                                                                                                                 | Exhibit C-1                                                                                                                                                                                                                                  |     |
| Gunbarrel/Lateral Trajectory Schematic                                                                                                                 | N/A                                                                                                                                                                                                                                          |     |
| Well Orientation (with rationale)                                                                                                                      | Exhibit C-2                                                                                                                                                                                                                                  |     |
| Released to Imaging: 11/14/2024 8:57:44 AM<br>Target Formation                                                                                         | Exhibit C                                                                                                                                                                                                                                    | •   |

| Received by OCD: 11/13/2024 10:17:11 PM                   | Page 11 of                                       |
|-----------------------------------------------------------|--------------------------------------------------|
| HSU Cross Section                                         | Exhibits C-3-a                                   |
| Depth Severance Discussion                                | N/A                                              |
| Forms, Figures and Tables                                 |                                                  |
| C-102                                                     | Exhibit A-18-a                                   |
| Tracts                                                    | Exhibit A-18-b                                   |
| Summary of Interests, Unit Recapitulation (Tracts)        | Exhibit A-18-b                                   |
| General Location Map (including basin)                    | Exhibit C-1                                      |
| Well Bore Location Map                                    | Exhibit C-3-a; C-3-d                             |
| Structure Contour Map - Subsea Depth                      | Exhibit C-3-a; C-3-d                             |
| Cross Section Location Map (including wells)              | Exhibit C-3-b; C-3-e                             |
| Cross Section (including Landing Zone)                    | Exhibit C-3-b; C-3-e                             |
| Additional Information                                    |                                                  |
| Special Provisions/Stipulations                           | None.                                            |
| CERTIFICATION: I hereby certify that the information prov | ided in this checklist is complete and accurate. |
| Printed Name (Attorney or Party Representative):          | Deana M. Bennett                                 |
| Signed Name (Attorney or Party Representative):           | /s/ Deana M. Bennett                             |
| Date:                                                     | 11/13/2024                                       |