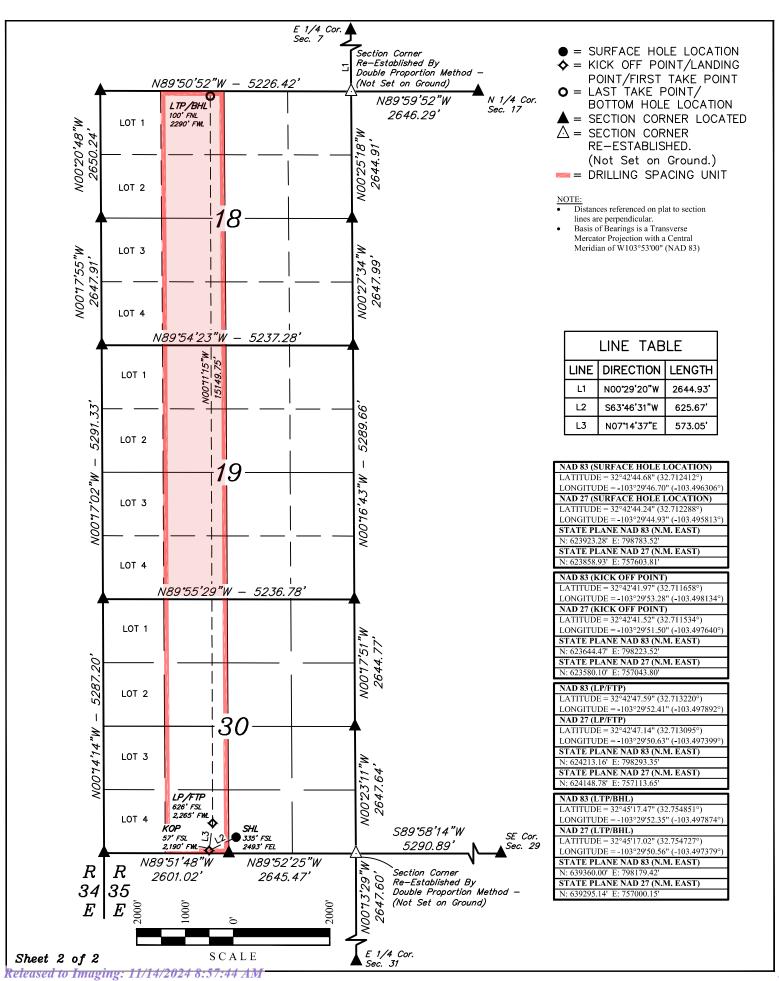

### ALL INFORMATION IN THE APPLICATION MUST BE SUPPORTED BY SIGNED AFFIDAVITS

| Case: 24459                                                                                                                                              | APPLICANT'S RESPONSE                                                                                                                                                                                                                                          |  |
|----------------------------------------------------------------------------------------------------------------------------------------------------------|---------------------------------------------------------------------------------------------------------------------------------------------------------------------------------------------------------------------------------------------------------------|--|
| Date                                                                                                                                                     | November 20, 2024                                                                                                                                                                                                                                             |  |
| Applicant                                                                                                                                                | Franklin Mountain Energy 3, LLC                                                                                                                                                                                                                               |  |
| Designated Operator & OGRID (affiliation if applicable)                                                                                                  | Franklin Mountain Energy 3, LLC OGRID No. 331595                                                                                                                                                                                                              |  |
| Applicant's Counsel:                                                                                                                                     | Modrall, Sperling, Roehl, Harris, & Sisk, P.A.                                                                                                                                                                                                                |  |
| Case Title:                                                                                                                                              | Application of Franklin Mountain Energy 3, LLC for Compulsory Pooling, and,<br>for the Extent Necessary Approval of an Overlapping Spacing Unit, Lea<br>County, New Mexico.                                                                                   |  |
| Entries of Appearance/Intervenors:                                                                                                                       | MRC Permian Company                                                                                                                                                                                                                                           |  |
| Well Family                                                                                                                                              | Rope State Com                                                                                                                                                                                                                                                |  |
| Formation/Pool                                                                                                                                           |                                                                                                                                                                                                                                                               |  |
| Formation Name(s) or Vertical Extent:                                                                                                                    | Bone Spring                                                                                                                                                                                                                                                   |  |
| Primary Product (Oil or Gas):                                                                                                                            | Oil                                                                                                                                                                                                                                                           |  |
| Pooling this vertical extent:                                                                                                                            | Bone Spring                                                                                                                                                                                                                                                   |  |
| Pool Name and Pool Code (Only if NSP is requested):                                                                                                      | N/A                                                                                                                                                                                                                                                           |  |
| Well Location Setback Rules (Only if NSP is Requested):                                                                                                  | N/A                                                                                                                                                                                                                                                           |  |
| Current Linit                                                                                                                                            |                                                                                                                                                                                                                                                               |  |
| Spacing Unit<br>Type (Horizontal/Vertical)                                                                                                               | Horizonal                                                                                                                                                                                                                                                     |  |
| Size (Acres)                                                                                                                                             | 960-acre                                                                                                                                                                                                                                                      |  |
| Building Blocks:                                                                                                                                         | 40-acres                                                                                                                                                                                                                                                      |  |
| Orientation:                                                                                                                                             | North/South                                                                                                                                                                                                                                                   |  |
| Description: TRS/County                                                                                                                                  | E/2 of Sections 18, 19, and 30, Township 18 South, Range 35 East, N.M.P.M.,<br>Lea County, New Mexico                                                                                                                                                         |  |
| Standard Horizontal Well Spacing Unit (Y/N), If No, describe <u>and is</u> approval of non-standard unit requested in this application?                  | Yes.                                                                                                                                                                                                                                                          |  |
| Other Situations                                                                                                                                         |                                                                                                                                                                                                                                                               |  |
| Depth Severance: Y/N. If yes, description                                                                                                                | N/A                                                                                                                                                                                                                                                           |  |
| Proximity Tracts: If yes, description                                                                                                                    | Yes. The completed interval for the Rope State Com 303H well is expected to be less than 330 feet from the adjoining tracts thereby allowing for the inclusion of the proximity tracts within the proposed spacing unit under Rule 19.15.16.15(B)(1)(b) NMAC. |  |
| Proximity Defining Well: if yes, description                                                                                                             | Rope State Com 303H                                                                                                                                                                                                                                           |  |
| Applicant's Ownership in Each Tract                                                                                                                      | Exhibit A-18-b                                                                                                                                                                                                                                                |  |
| Well(s)                                                                                                                                                  |                                                                                                                                                                                                                                                               |  |
| Name & API (if assigned), surface and bottom hole location,<br>footages, completion target, orientation, completion status<br>(standard or non-standard) | Add wells as needed                                                                                                                                                                                                                                           |  |
| Well #1: Rope State Com 303H                                                                                                                             | API No. <i>Pending</i><br>SHL: 338' FSL & 1193' FEL, (Unit P), Section 30, T18S, R35E<br>BHL: 100' FNL & 1490' FEL, (Unit B) Section 18, T18S, R35E<br>Completion Target: First Bone Spring (Approx. 9,162' TVD)<br>Orientation: North/South                  |  |

| Received by OCD: 11/13/2024 10:17:11 PM<br>Well #2: Rope State Com 304H                                                                                | Page 10 of                                                                                                                                                                                                                                   | 285 |
|--------------------------------------------------------------------------------------------------------------------------------------------------------|----------------------------------------------------------------------------------------------------------------------------------------------------------------------------------------------------------------------------------------------|-----|
|                                                                                                                                                        | API No. <i>Pending</i><br>SHL: 338' FSL & 1073' FEL, (Unit P), Section 30, T18S, R35E<br>BHL: 100' FNL & 360' FEL, (Unit A) Section 18, T18S, R35E<br>Completion Target: First Bone Spring (Approx. 9,033' TVD)<br>Orientation: North/South  |     |
| Well #3: Rope State Com 604H                                                                                                                           |                                                                                                                                                                                                                                              | -   |
|                                                                                                                                                        | API No. <i>Pending</i><br>SHL: 338' FSL & 1133' FEL, (Unit B), Section 30, T18S, R35E<br>BHL: 100' FNL & 360' FWL, (Unit A) Section 18, T18S, R35E<br>Completion Target: Third Bone Spring (Approx. 10,306' TVD)<br>Orientation: North/South |     |
| Horizontal Well First and Last Take Points                                                                                                             | Exhibit A-18-a                                                                                                                                                                                                                               | 1   |
| Completion Target (Formation, TVD and MD)                                                                                                              | Exhibit A-18-c                                                                                                                                                                                                                               | -   |
| AFE Capex and Operating Costs                                                                                                                          |                                                                                                                                                                                                                                              |     |
| Drilling Supervision/Month \$                                                                                                                          | \$9,000.00                                                                                                                                                                                                                                   |     |
| Production Supervision/Month \$                                                                                                                        | \$900.00                                                                                                                                                                                                                                     |     |
| Justification for Supervision Costs                                                                                                                    | Exhibit A                                                                                                                                                                                                                                    | ]   |
| Requested Risk Charge                                                                                                                                  | 200%                                                                                                                                                                                                                                         |     |
| Notice of Hearing                                                                                                                                      |                                                                                                                                                                                                                                              |     |
| Proposed Notice of Hearing                                                                                                                             | Exhibit D-1                                                                                                                                                                                                                                  |     |
| Proof of Mailed Notice of Hearing (20 days before hearing)                                                                                             | Exhibit D-2 and D-3                                                                                                                                                                                                                          |     |
| Proof of Published Notice of Hearing (10 days before hearing)                                                                                          | Exhibit D-4                                                                                                                                                                                                                                  |     |
| Ownership Determination                                                                                                                                |                                                                                                                                                                                                                                              |     |
| Land Ownership Schematic of the Spacing Unit                                                                                                           | Exhibit A-18-b                                                                                                                                                                                                                               |     |
| Tract List (including lease numbers and owners)                                                                                                        | Exhibit A-18-b                                                                                                                                                                                                                               |     |
| If approval of Non-Standard Spacing Unit is requested, Tract List<br>(including lease numbers and owners) of Tracts subject to notice<br>requirements. | N/A                                                                                                                                                                                                                                          |     |
| Pooled Parties (including ownership type)                                                                                                              | Exhibit A-18-d                                                                                                                                                                                                                               |     |
| Unlocatable Parties to be Pooled                                                                                                                       | N/A                                                                                                                                                                                                                                          |     |
| Ownership Depth Severance (including percentage above & below)                                                                                         | N/A                                                                                                                                                                                                                                          |     |
| Joinder                                                                                                                                                |                                                                                                                                                                                                                                              |     |
| Sample Copy of Proposal Letter                                                                                                                         | Exhibit A-16                                                                                                                                                                                                                                 | 1.  |
| List of Interest Owners (ie Exhibit A of JOA)                                                                                                          | Exhibit A-18-b                                                                                                                                                                                                                               | 1   |
| Chronology of Contact with Non-Joined Working Interests                                                                                                | Exhibit A-18-e                                                                                                                                                                                                                               | 1   |
| Overhead Rates In Proposal Letter                                                                                                                      | Exhibit A-16                                                                                                                                                                                                                                 | 1   |
| Cost Estimate to Drill and Complete                                                                                                                    | Exhibit A-18-c                                                                                                                                                                                                                               | 1   |
| Cost Estimate to Equip Well                                                                                                                            | Exhibit A-18-c                                                                                                                                                                                                                               | 1   |
| Cost Estimate for Production Facilities                                                                                                                | Exhibit A-18-c                                                                                                                                                                                                                               |     |
| Geology                                                                                                                                                |                                                                                                                                                                                                                                              |     |
| Summary (including special considerations)                                                                                                             | Exhibit C                                                                                                                                                                                                                                    |     |
| Spacing Unit Schematic                                                                                                                                 | Exhibit C-1                                                                                                                                                                                                                                  |     |
| Gunbarrel/Lateral Trajectory Schematic                                                                                                                 | N/A                                                                                                                                                                                                                                          |     |
| Well Orientation (with rationale)                                                                                                                      | Exhibit C-2                                                                                                                                                                                                                                  |     |
| Released to Imaging: 11/14/2024 8:57:44 AM<br>Target Formation                                                                                         | Exhibit C                                                                                                                                                                                                                                    | •   |

| Received by OCD: 11/13/2024 10:17:11 PM                   | Page 11 of                                       |
|-----------------------------------------------------------|--------------------------------------------------|
| HSU Cross Section                                         | Exhibits C-3-a                                   |
| Depth Severance Discussion                                | N/A                                              |
| Forms, Figures and Tables                                 |                                                  |
| C-102                                                     | Exhibit A-18-a                                   |
| Tracts                                                    | Exhibit A-18-b                                   |
| Summary of Interests, Unit Recapitulation (Tracts)        | Exhibit A-18-b                                   |
| General Location Map (including basin)                    | Exhibit C-1                                      |
| Well Bore Location Map                                    | Exhibit C-3-a; C-3-d                             |
| Structure Contour Map - Subsea Depth                      | Exhibit C-3-a; C-3-d                             |
| Cross Section Location Map (including wells)              | Exhibit C-3-b; C-3-e                             |
| Cross Section (including Landing Zone)                    | Exhibit C-3-b; C-3-e                             |
| Additional Information                                    |                                                  |
| Special Provisions/Stipulations                           | None.                                            |
| CERTIFICATION: I hereby certify that the information prov | ided in this checklist is complete and accurate. |
| Printed Name (Attorney or Party Representative):          | Deana M. Bennett                                 |
| Signed Name (Attorney or Party Representative):           | /s/ Deana M. Bennett                             |
| Date:                                                     | 11/13/2024                                       |