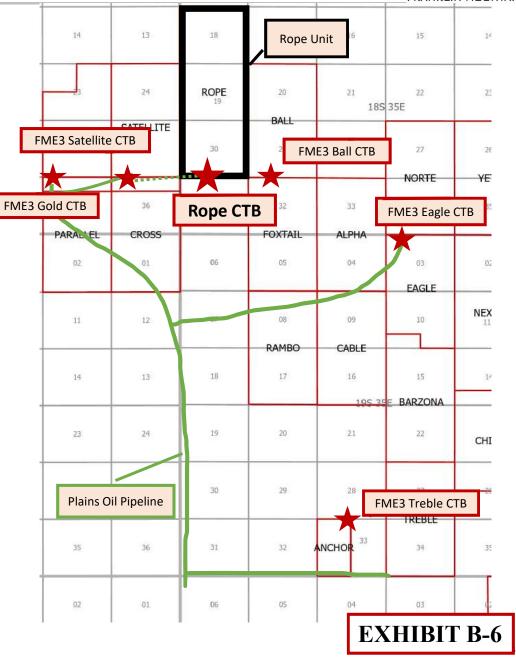

Exhibit B: Self-Affirmed Declaration of Cory McCoy, Reservoir Engineer

- Exhibit B-1: Rope Development Plan Minimizes Surface Disturbance
- Exhibit B-2: FME3 Has Received or Submitted Permits
- Exhibit B-3: FME3 Is Addressing Takeaway Constraints
- Exhibit B-4: Water Takeaway Overview
- Exhibit B-5: Gas Takeaway Overview
- Exhibit B-6: Oil Pipeline Solutions
- Exhibit B-7: Grid Power Solutions
- Exhibit B-8: FME3's Recent Activity
- Exhibit B-9: FME3 Rope Development versus MRC Development
- Exhibit B-10: FME3 Optimized Development Plan
- Exhibit B-11: Wolfcamp A Development
- Exhibit B-12: Comparison of Authorization for Expenditure
- Exhibit B-13: Well Back up Data