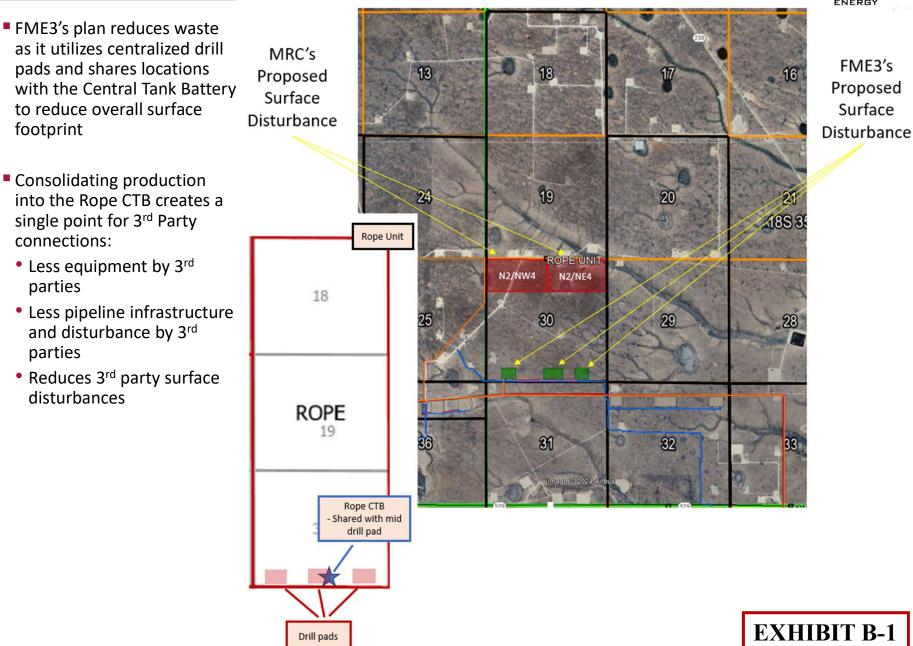

Exhibit B: Self-Affirmed Declaration of Cory McCoy, Reservoir Engineer

- Exhibit B-1: Rope Development Plan Minimizes Surface Disturbance
- Exhibit B-2: FME3 Has Received or Submitted Permits
- Exhibit B-3: FME3 Is Addressing Takeaway Constraints
- Exhibit B-4: Water Takeaway Overview
- Exhibit B-5: Gas Takeaway Overview
- Exhibit B-6: Oil Pipeline Solutions
- Exhibit B-7: Grid Power Solutions
- Exhibit B-8: FME3's Recent Activity
- Exhibit B-9: FME3 Rope Development versus MRC Development
- Exhibit B-10: FME3 Optimized Development Plan
- Exhibit B-11: Wolfcamp A Development
- Exhibit B-12: Comparison of Authorization for Expenditure
- Exhibit B-13: Well Back up Data