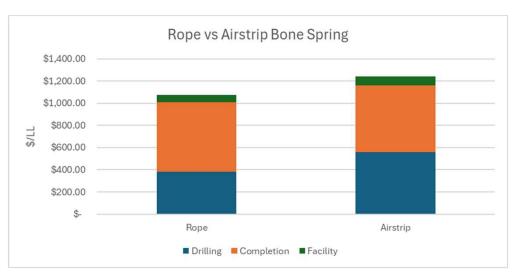

Exhibit B: Self-Affirmed Declaration of Cory McCoy, Reservoir Engineer

- Exhibit B-1: Rope Development Plan Minimizes Surface Disturbance
- Exhibit B-2: FME3 Has Received or Submitted Permits
- Exhibit B-3: FME3 Is Addressing Takeaway Constraints
- Exhibit B-4: Water Takeaway Overview
- Exhibit B-5: Gas Takeaway Overview
- Exhibit B-6: Oil Pipeline Solutions
- Exhibit B-7: Grid Power Solutions
- Exhibit B-8: FME3's Recent Activity
- Exhibit B-9: FME3 Rope Development versus MRC Development
- Exhibit B-10: FME3 Optimized Development Plan
- Exhibit B-11: Wolfcamp A Development
- Exhibit B-12: Comparison of Authorization for Expenditure
- Exhibit B-13: Well Back up Data