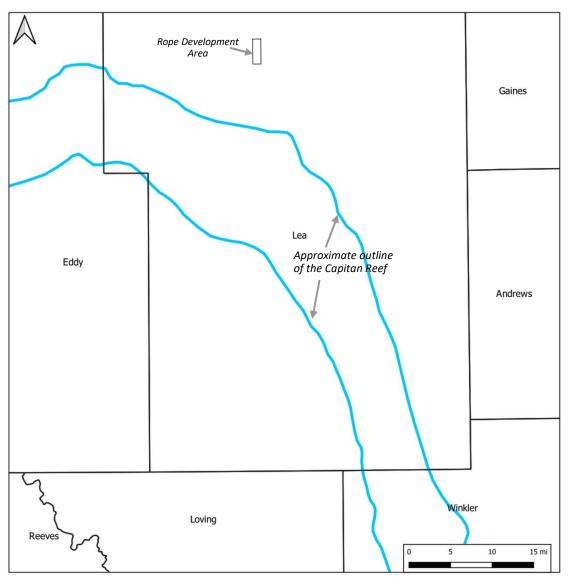

Exhibit C: Self-Affirmed Declaration of Ben Kessel, Director of Geology

- Exhibit C-1: Locator Map
- Exhibit C-2: Regional Stress Orientation Overview
- Exhibit C-3: Bone Spring Geology Study
  - Exhibit C-3-a: First Bone Spring Structure Map and Cross-Section Locator Map
  - o Exhibit C-3-b: First Bone Spring Stratigraphic Cross Section
  - o Exhibit C-3-c: First Bone Spring Isopach
  - o Exhibit C-3-d: Third Bone Spring Structure Map and Cross-