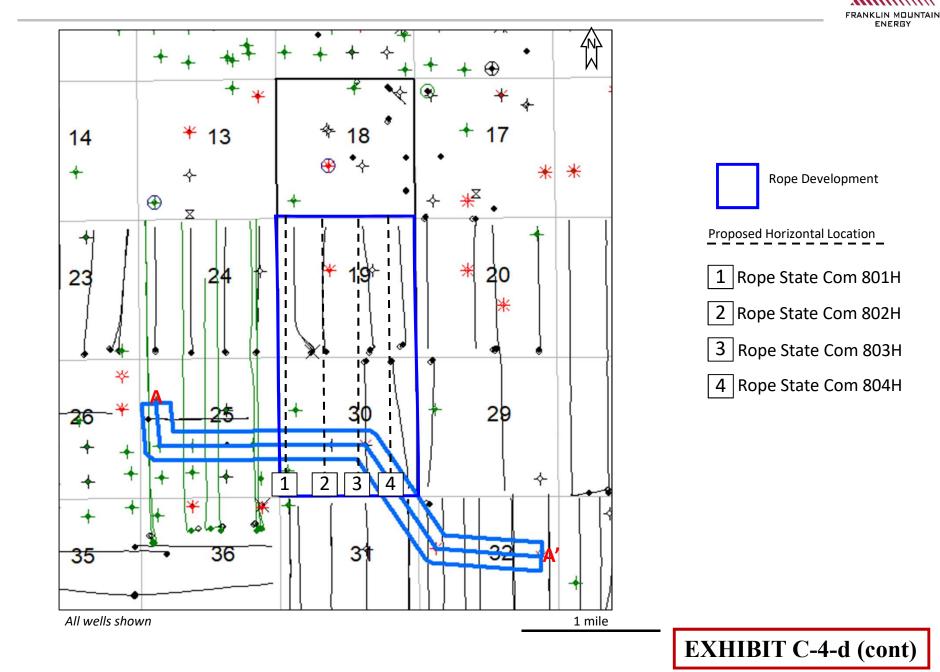

Section Locator Map

- Exhibit C-3-e: Third Bone Spring Stratigraphic Cross Section
- o Exhibit C-3-f: Third Bone Spring Isopach
- Exhibit C-4: Wolfcamp Geology Study
  - Exhibit C-4-a: Wolfcamp A Structure Map and Cross-Section Locator Map
  - Exhibit C-4-b: Wolfcamp A Stratigraphic Cross Section
  - o Exhibit C-4-c: Wolfcamp A Isopach Map
  - Exhibit C-4-d: Wolfcamp B Structure Map and Cross-Section Locator Map
  - Exhibit C-4-e: Wolfcamp B Stratigraphic Cross Section
  - o Exhibit C-4-f: Wolfcamp B Isopach Map
- Exhibit C-5: Development Comparison