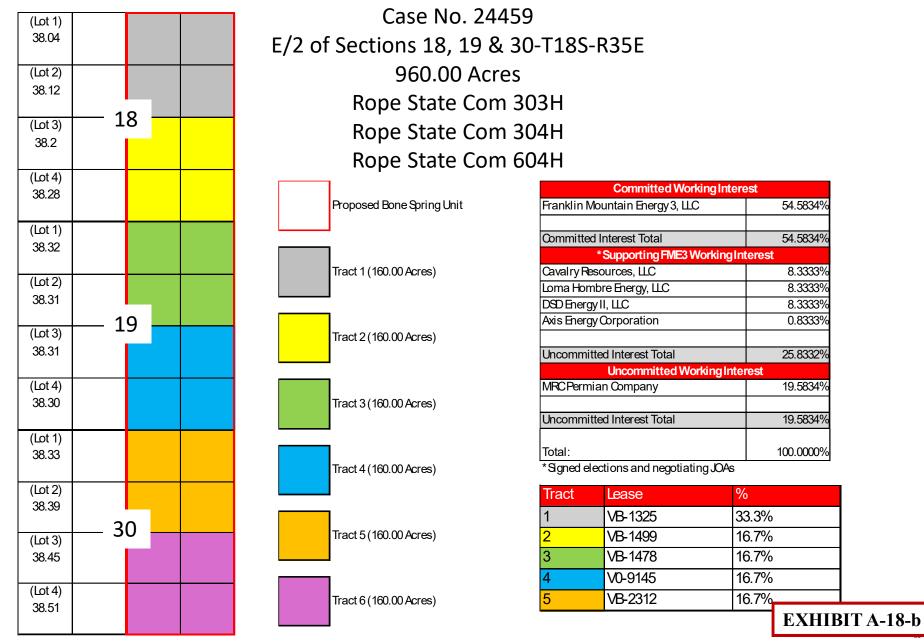

### ALL INFORMATION IN THE APPLICATION MUST BE SUPPORTED BY SIGNED AFFIDAVITS

| Case: 24459                                                                                                                                              | APPLICANT'S RESPONSE                                                                                                                                                                                                                                          |  |
|----------------------------------------------------------------------------------------------------------------------------------------------------------|---------------------------------------------------------------------------------------------------------------------------------------------------------------------------------------------------------------------------------------------------------------|--|
| Date                                                                                                                                                     | November 20, 2024                                                                                                                                                                                                                                             |  |
| Applicant                                                                                                                                                | Franklin Mountain Energy 3, LLC                                                                                                                                                                                                                               |  |
| Designated Operator & OGRID (affiliation if applicable)                                                                                                  | Franklin Mountain Energy 3, LLC OGRID No. 331595                                                                                                                                                                                                              |  |
| Applicant's Counsel:                                                                                                                                     | Modrall, Sperling, Roehl, Harris, & Sisk, P.A.                                                                                                                                                                                                                |  |
| Case Title:                                                                                                                                              | Application of Franklin Mountain Energy 3, LLC for Compulsory Pooling, and,<br>for the Extent Necessary Approval of an Overlapping Spacing Unit, Lea<br>County, New Mexico.                                                                                   |  |
| Entries of Appearance/Intervenors:                                                                                                                       | MRC Permian Company                                                                                                                                                                                                                                           |  |
| Well Family                                                                                                                                              | Rope State Com                                                                                                                                                                                                                                                |  |
| Formation/Pool                                                                                                                                           |                                                                                                                                                                                                                                                               |  |
| Formation Name(s) or Vertical Extent:                                                                                                                    | Bone Spring                                                                                                                                                                                                                                                   |  |
| Primary Product (Oil or Gas):                                                                                                                            | Oil                                                                                                                                                                                                                                                           |  |
| Pooling this vertical extent:                                                                                                                            | Bone Spring                                                                                                                                                                                                                                                   |  |
| Pool Name and Pool Code (Only if NSP is requested):                                                                                                      | N/A                                                                                                                                                                                                                                                           |  |
| Well Location Setback Rules (Only if NSP is Requested):                                                                                                  | N/A                                                                                                                                                                                                                                                           |  |
| Current Linit                                                                                                                                            |                                                                                                                                                                                                                                                               |  |
| Spacing Unit<br>Type (Horizontal/Vertical)                                                                                                               | Horizonal                                                                                                                                                                                                                                                     |  |
| Size (Acres)                                                                                                                                             | 960-acre                                                                                                                                                                                                                                                      |  |
| Building Blocks:                                                                                                                                         | 40-acres                                                                                                                                                                                                                                                      |  |
| Orientation:                                                                                                                                             | North/South                                                                                                                                                                                                                                                   |  |
| Description: TRS/County                                                                                                                                  | E/2 of Sections 18, 19, and 30, Township 18 South, Range 35 East, N.M.P.M.,<br>Lea County, New Mexico                                                                                                                                                         |  |
| Standard Horizontal Well Spacing Unit (Y/N), If No, describe <u>and is</u> approval of non-standard unit requested in this application?                  | Yes.                                                                                                                                                                                                                                                          |  |
| Other Situations                                                                                                                                         |                                                                                                                                                                                                                                                               |  |
| Depth Severance: Y/N. If yes, description                                                                                                                | N/A                                                                                                                                                                                                                                                           |  |
| Proximity Tracts: If yes, description                                                                                                                    | Yes. The completed interval for the Rope State Com 303H well is expected to be less than 330 feet from the adjoining tracts thereby allowing for the inclusion of the proximity tracts within the proposed spacing unit under Rule 19.15.16.15(B)(1)(b) NMAC. |  |
| Proximity Defining Well: if yes, description                                                                                                             | Rope State Com 303H                                                                                                                                                                                                                                           |  |
| Applicant's Ownership in Each Tract                                                                                                                      | Exhibit A-18-b                                                                                                                                                                                                                                                |  |
| Well(s)                                                                                                                                                  |                                                                                                                                                                                                                                                               |  |
| Name & API (if assigned), surface and bottom hole location,<br>footages, completion target, orientation, completion status<br>(standard or non-standard) | Add wells as needed                                                                                                                                                                                                                                           |  |
| Well #1: Rope State Com 303H                                                                                                                             | API No. <i>Pending</i><br>SHL: 338' FSL & 1193' FEL, (Unit P), Section 30, T18S, R35E<br>BHL: 100' FNL & 1490' FEL, (Unit B) Section 18, T18S, R35E<br>Completion Target: First Bone Spring (Approx. 9,162' TVD)<br>Orientation: North/South                  |  |