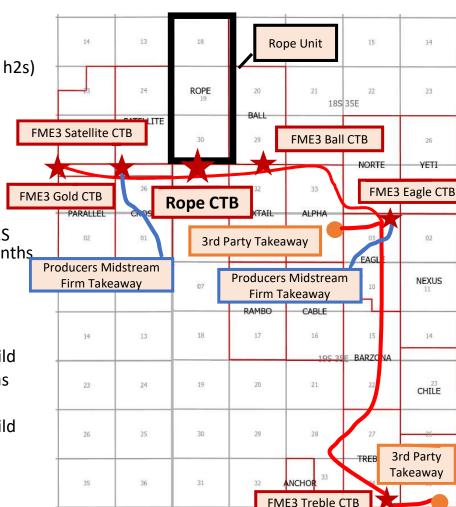

Exhibit B: Self-Affirmed Declaration of Cory McCoy, Reservoir Engineer

- Exhibit B-1: Rope Development Plan Minimizes Surface Disturbance
- Exhibit B-2: FME3 Has Received or Submitted Permits
- Exhibit B-3: FME3 Is Addressing Takeaway Constraints
- Exhibit B-4: Water Takeaway Overview
- Exhibit B-5: Gas Takeaway Overview
- Exhibit B-6: Oil Pipeline Solutions
- Exhibit B-7: Grid Power Solutions
- Exhibit B-8: FME3's Recent Activity
- Exhibit B-9: FME3 Rope Development versus MRC Development
- Exhibit B-10: FME3 Optimized Development Plan
- Exhibit B-11: Wolfcamp A Development
- Exhibit B-12: Comparison of Authorization for Expenditure
- Exhibit B-13: Well Back up Data