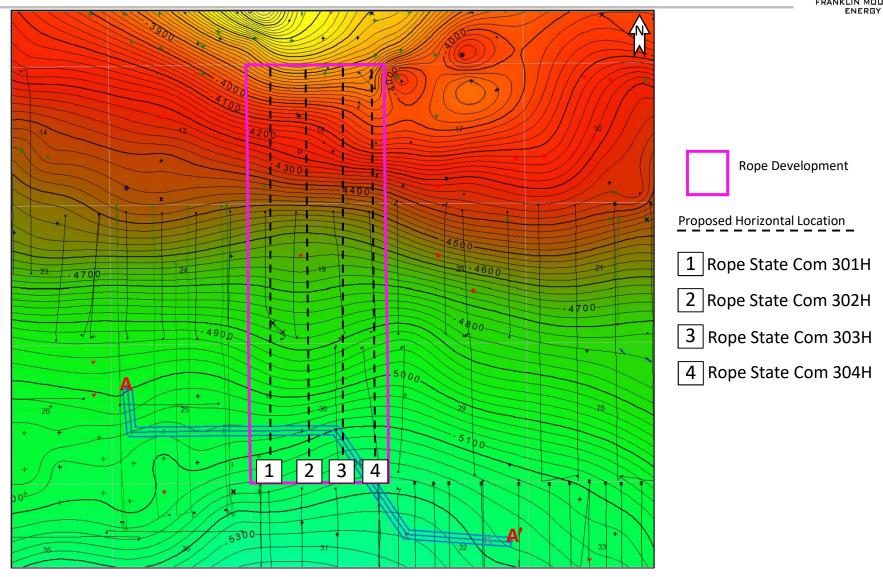

#### ALL INFORMATION IN THE APPLICATION MUST BE SUPPORTED BY SIGNED AFFIDAVITS

| Case: 24457                                                                                                                                              | APPLICANT'S RESPONSE                                                                                                                                                                                                                     |
|----------------------------------------------------------------------------------------------------------------------------------------------------------|------------------------------------------------------------------------------------------------------------------------------------------------------------------------------------------------------------------------------------------|
| Date                                                                                                                                                     | November 20, 2024                                                                                                                                                                                                                        |
| Applicant                                                                                                                                                | Franklin Mountain Energy 3, LLC                                                                                                                                                                                                          |
| Designated Operator & OGRID (affiliation if applicable)                                                                                                  | Franklin Mountain Energy 3, LLC OGRID No. 331595                                                                                                                                                                                         |
| Applicant's Counsel:                                                                                                                                     | Modrall, Sperling, Roehl, Harris, & Sisk, P.A.                                                                                                                                                                                           |
| Case Title:                                                                                                                                              | Application of Franklin Mountain Energy 3, LLC for Compulsory Pooling, and,<br>for the Extent Necessary Approval of an Overlapping Spacing Unit, Lea<br>County, New Mexico.                                                              |
| Entries of Appearance/Intervenors:                                                                                                                       | MRC Permian Company                                                                                                                                                                                                                      |
| Well Family                                                                                                                                              | Rope State Com                                                                                                                                                                                                                           |
| Formation/Pool                                                                                                                                           |                                                                                                                                                                                                                                          |
| Formation Name(s) or Vertical Extent:                                                                                                                    | Bone Spring                                                                                                                                                                                                                              |
| Primary Product (Oil or Gas):                                                                                                                            | Oil                                                                                                                                                                                                                                      |
| Pooling this vertical extent:                                                                                                                            | Bone Spring                                                                                                                                                                                                                              |
| Pool Name and Pool Code (Only if NSP is requested):                                                                                                      | N/A                                                                                                                                                                                                                                      |
| Well Location Setback Rules (Only if NSP is Requested):                                                                                                  | N/A                                                                                                                                                                                                                                      |
| Spacing Unit                                                                                                                                             |                                                                                                                                                                                                                                          |
| Type (Horizontal/Vertical)                                                                                                                               | Horizonal                                                                                                                                                                                                                                |
| Size (Acres)                                                                                                                                             | 459.56-acres                                                                                                                                                                                                                             |
| Building Blocks:                                                                                                                                         | 40-acres                                                                                                                                                                                                                                 |
| Orientation:                                                                                                                                             | North/South                                                                                                                                                                                                                              |
| Description: TRS/County                                                                                                                                  | Lots 1, 2, 3, and 4 of irregular Sections 18, 19, and 30 (W/2 W/2 equivalent),<br>Township 18 South, Range 35 East, N.M.P.M., Lea County, New Mexico                                                                                     |
| Standard Horizontal Well Spacing Unit (Y/N), If No, describe <u>and is</u> approval of non-standard unit requested in this application?                  | Yes.                                                                                                                                                                                                                                     |
| Other Situations                                                                                                                                         |                                                                                                                                                                                                                                          |
| Depth Severance: Y/N. If yes, description                                                                                                                | N/A                                                                                                                                                                                                                                      |
| Proximity Tracts: If yes, description                                                                                                                    | N/A                                                                                                                                                                                                                                      |
| Proximity Defining Well: if yes, description                                                                                                             | N/A                                                                                                                                                                                                                                      |
| Applicant's Ownership in Each Tract                                                                                                                      | Exhibit A-17-b                                                                                                                                                                                                                           |
| Well(s)                                                                                                                                                  |                                                                                                                                                                                                                                          |
| Name & API (if assigned), surface and bottom hole location,<br>footages, completion target, orientation, completion status<br>(standard or non-standard) | Add wells as needed                                                                                                                                                                                                                      |
| Well #1: Rope State Com 301H                                                                                                                             | API No. <i>Pending</i><br>SHL: 330' FSL & 978' FWL, (Lot 4), Section 30, T18S, R35E<br>BHL: 100' FNL & 800' FWL, (Lot 1) Section 18, T18S, R35E<br>Completion Target: First Bone Spring (Approx. 9,192' TVD)<br>Orientation: North/South |

### ALL INFORMATION IN THE APPLICATION MUST BE SUPPORTED BY SIGNED AFFIDAVITS

| Case: 24459                                                                                                                                              | APPLICANT'S RESPONSE                                                                                                                                                                                                                                          |  |
|----------------------------------------------------------------------------------------------------------------------------------------------------------|---------------------------------------------------------------------------------------------------------------------------------------------------------------------------------------------------------------------------------------------------------------|--|
| Date                                                                                                                                                     | November 20, 2024                                                                                                                                                                                                                                             |  |
| Applicant                                                                                                                                                | Franklin Mountain Energy 3, LLC                                                                                                                                                                                                                               |  |
| Designated Operator & OGRID (affiliation if applicable)                                                                                                  | Franklin Mountain Energy 3, LLC OGRID No. 331595                                                                                                                                                                                                              |  |
| Applicant's Counsel:                                                                                                                                     | Modrall, Sperling, Roehl, Harris, & Sisk, P.A.                                                                                                                                                                                                                |  |
| Case Title:                                                                                                                                              | Application of Franklin Mountain Energy 3, LLC for Compulsory Pooling, and,<br>for the Extent Necessary Approval of an Overlapping Spacing Unit, Lea<br>County, New Mexico.                                                                                   |  |
| Entries of Appearance/Intervenors:                                                                                                                       | MRC Permian Company                                                                                                                                                                                                                                           |  |
| Well Family                                                                                                                                              | Rope State Com                                                                                                                                                                                                                                                |  |
| Formation/Pool                                                                                                                                           |                                                                                                                                                                                                                                                               |  |
| Formation Name(s) or Vertical Extent:                                                                                                                    | Bone Spring                                                                                                                                                                                                                                                   |  |
| Primary Product (Oil or Gas):                                                                                                                            | Oil                                                                                                                                                                                                                                                           |  |
| Pooling this vertical extent:                                                                                                                            | Bone Spring                                                                                                                                                                                                                                                   |  |
| Pool Name and Pool Code (Only if NSP is requested):                                                                                                      | N/A                                                                                                                                                                                                                                                           |  |
| Well Location Setback Rules (Only if NSP is Requested):                                                                                                  | N/A                                                                                                                                                                                                                                                           |  |
| Current Linit                                                                                                                                            |                                                                                                                                                                                                                                                               |  |
| Spacing Unit<br>Type (Horizontal/Vertical)                                                                                                               | Horizonal                                                                                                                                                                                                                                                     |  |
| Size (Acres)                                                                                                                                             | 960-acre                                                                                                                                                                                                                                                      |  |
| Building Blocks:                                                                                                                                         | 40-acres                                                                                                                                                                                                                                                      |  |
| Orientation:                                                                                                                                             | North/South                                                                                                                                                                                                                                                   |  |
| Description: TRS/County                                                                                                                                  | E/2 of Sections 18, 19, and 30, Township 18 South, Range 35 East, N.M.P.M.,<br>Lea County, New Mexico                                                                                                                                                         |  |
| Standard Horizontal Well Spacing Unit (Y/N), If No, describe <u>and is</u> approval of non-standard unit requested in this application?                  | Yes.                                                                                                                                                                                                                                                          |  |
| Other Situations                                                                                                                                         |                                                                                                                                                                                                                                                               |  |
| Depth Severance: Y/N. If yes, description                                                                                                                | N/A                                                                                                                                                                                                                                                           |  |
| Proximity Tracts: If yes, description                                                                                                                    | Yes. The completed interval for the Rope State Com 303H well is expected to be less than 330 feet from the adjoining tracts thereby allowing for the inclusion of the proximity tracts within the proposed spacing unit under Rule 19.15.16.15(B)(1)(b) NMAC. |  |
| Proximity Defining Well: if yes, description                                                                                                             | Rope State Com 303H                                                                                                                                                                                                                                           |  |
| Applicant's Ownership in Each Tract                                                                                                                      | Exhibit A-18-b                                                                                                                                                                                                                                                |  |
| Well(s)                                                                                                                                                  |                                                                                                                                                                                                                                                               |  |
| Name & API (if assigned), surface and bottom hole location,<br>footages, completion target, orientation, completion status<br>(standard or non-standard) | Add wells as needed                                                                                                                                                                                                                                           |  |
| Well #1: Rope State Com 303H                                                                                                                             | API No. <i>Pending</i><br>SHL: 338' FSL & 1193' FEL, (Unit P), Section 30, T18S, R35E<br>BHL: 100' FNL & 1490' FEL, (Unit B) Section 18, T18S, R35E<br>Completion Target: First Bone Spring (Approx. 9,162' TVD)<br>Orientation: North/South                  |  |

| Received by OCD: 11/13/2024 10:17:11 PM<br>Well #2: Rope State Com 304H                                                                                | Page 10 of                                                                                                                                                                                                                                   | 285 |
|--------------------------------------------------------------------------------------------------------------------------------------------------------|----------------------------------------------------------------------------------------------------------------------------------------------------------------------------------------------------------------------------------------------|-----|
|                                                                                                                                                        | API No. <i>Pending</i><br>SHL: 338' FSL & 1073' FEL, (Unit P), Section 30, T18S, R35E<br>BHL: 100' FNL & 360' FEL, (Unit A) Section 18, T18S, R35E<br>Completion Target: First Bone Spring (Approx. 9,033' TVD)<br>Orientation: North/South  |     |
| Well #3: Rope State Com 604H                                                                                                                           |                                                                                                                                                                                                                                              | -   |
|                                                                                                                                                        | API No. <i>Pending</i><br>SHL: 338' FSL & 1133' FEL, (Unit B), Section 30, T18S, R35E<br>BHL: 100' FNL & 360' FWL, (Unit A) Section 18, T18S, R35E<br>Completion Target: Third Bone Spring (Approx. 10,306' TVD)<br>Orientation: North/South |     |
| Horizontal Well First and Last Take Points                                                                                                             | Exhibit A-18-a                                                                                                                                                                                                                               | 1   |
| Completion Target (Formation, TVD and MD)                                                                                                              | Exhibit A-18-c                                                                                                                                                                                                                               | -   |
| AFE Capex and Operating Costs                                                                                                                          |                                                                                                                                                                                                                                              |     |
| Drilling Supervision/Month \$                                                                                                                          | \$9,000.00                                                                                                                                                                                                                                   |     |
| Production Supervision/Month \$                                                                                                                        | \$900.00                                                                                                                                                                                                                                     |     |
| Justification for Supervision Costs                                                                                                                    | Exhibit A                                                                                                                                                                                                                                    | ]   |
| Requested Risk Charge                                                                                                                                  | 200%                                                                                                                                                                                                                                         |     |
| Notice of Hearing                                                                                                                                      |                                                                                                                                                                                                                                              |     |
| Proposed Notice of Hearing                                                                                                                             | Exhibit D-1                                                                                                                                                                                                                                  |     |
| Proof of Mailed Notice of Hearing (20 days before hearing)                                                                                             | Exhibit D-2 and D-3                                                                                                                                                                                                                          |     |
| Proof of Published Notice of Hearing (10 days before hearing)                                                                                          | Exhibit D-4                                                                                                                                                                                                                                  |     |
| Ownership Determination                                                                                                                                |                                                                                                                                                                                                                                              |     |
| Land Ownership Schematic of the Spacing Unit                                                                                                           | Exhibit A-18-b                                                                                                                                                                                                                               |     |
| Tract List (including lease numbers and owners)                                                                                                        | Exhibit A-18-b                                                                                                                                                                                                                               |     |
| If approval of Non-Standard Spacing Unit is requested, Tract List<br>(including lease numbers and owners) of Tracts subject to notice<br>requirements. | N/A                                                                                                                                                                                                                                          |     |
| Pooled Parties (including ownership type)                                                                                                              | Exhibit A-18-d                                                                                                                                                                                                                               |     |
| Unlocatable Parties to be Pooled                                                                                                                       | N/A                                                                                                                                                                                                                                          |     |
| Ownership Depth Severance (including percentage above & below)                                                                                         | N/A                                                                                                                                                                                                                                          |     |
| Joinder                                                                                                                                                |                                                                                                                                                                                                                                              |     |
| Sample Copy of Proposal Letter                                                                                                                         | Exhibit A-16                                                                                                                                                                                                                                 | 1.  |
| List of Interest Owners (ie Exhibit A of JOA)                                                                                                          | Exhibit A-18-b                                                                                                                                                                                                                               | 1   |
| Chronology of Contact with Non-Joined Working Interests                                                                                                | Exhibit A-18-e                                                                                                                                                                                                                               | 1   |
| Overhead Rates In Proposal Letter                                                                                                                      | Exhibit A-16                                                                                                                                                                                                                                 | 1   |
| Cost Estimate to Drill and Complete                                                                                                                    | Exhibit A-18-c                                                                                                                                                                                                                               | 1   |
| Cost Estimate to Equip Well                                                                                                                            | Exhibit A-18-c                                                                                                                                                                                                                               | 1   |
| Cost Estimate for Production Facilities                                                                                                                | Exhibit A-18-c                                                                                                                                                                                                                               |     |
| Geology                                                                                                                                                |                                                                                                                                                                                                                                              |     |
| Summary (including special considerations)                                                                                                             | Exhibit C                                                                                                                                                                                                                                    |     |
| Spacing Unit Schematic                                                                                                                                 | Exhibit C-1                                                                                                                                                                                                                                  |     |
| Gunbarrel/Lateral Trajectory Schematic                                                                                                                 | N/A                                                                                                                                                                                                                                          |     |
| Well Orientation (with rationale)                                                                                                                      | Exhibit C-2                                                                                                                                                                                                                                  |     |
| Released to Imaging: 11/14/2024 8:57:44 AM<br>Target Formation                                                                                         | Exhibit C                                                                                                                                                                                                                                    | •   |