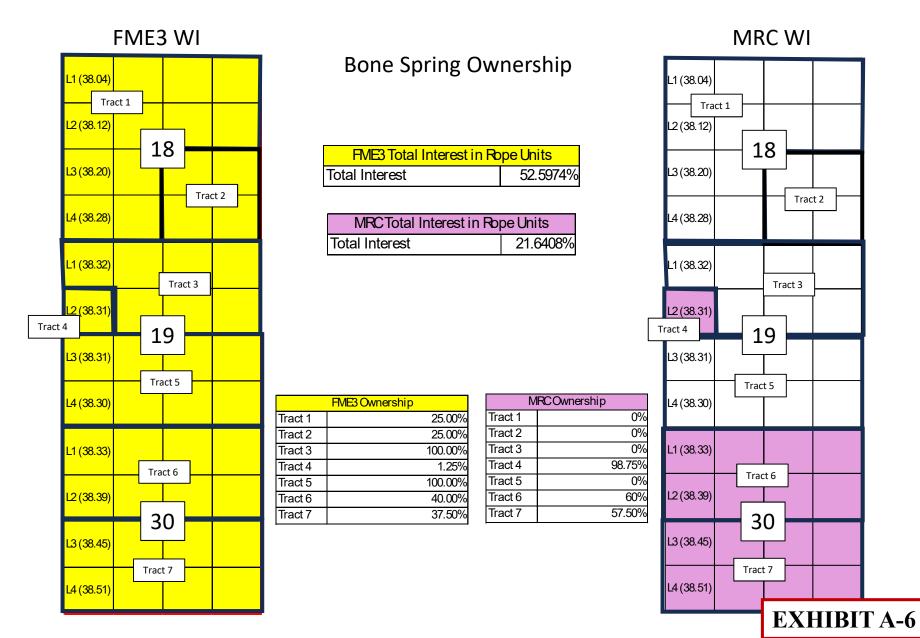

|
|                                      |              |     | EXHIBIT A-5                                                                                                                                                                                                                                                                                                                                                                                                                                                                                                                                            |

# Ownership Comparison Table – Bone Spring Overview





**Released to Imaging: 11/14/2024 8:57:44 AM** 



# Bone Spring Cases

| Formation   | Unit Description                         | FMEWorking Interest Control*                         | MRCWorking Interest                                                                                                                                            |
|-------------|------------------------------------------|------------------------------------------------------|----------------------------------------------------------------------------------------------------------------------------------------------------------------|
|             |                                          |                                                      |