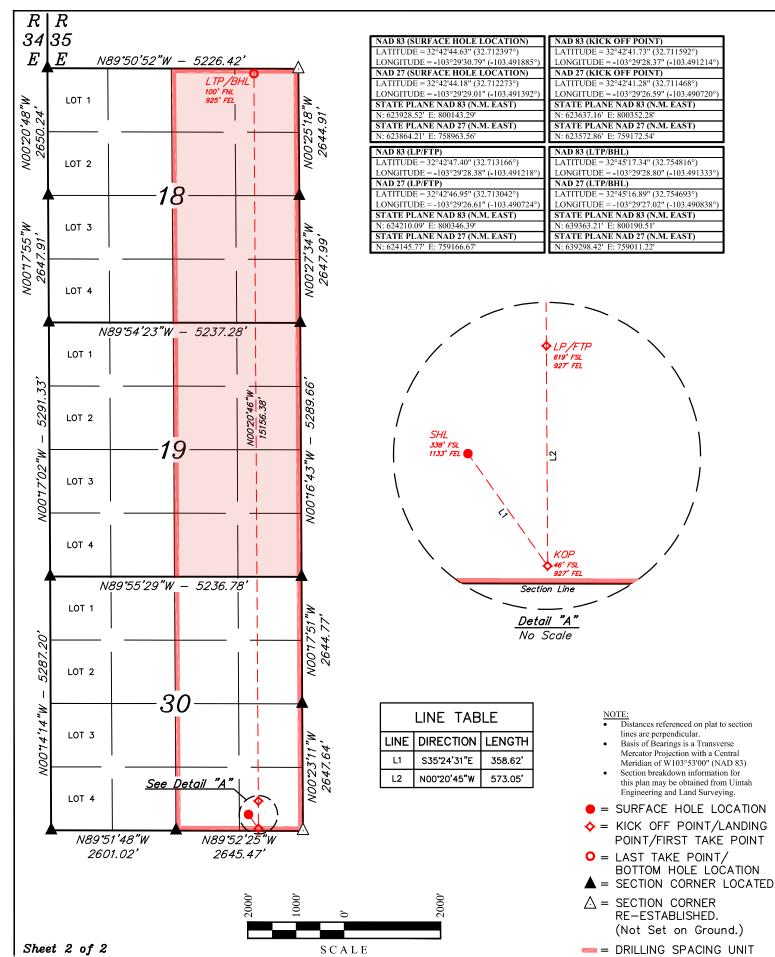

### ALL INFORMATION IN THE APPLICATION MUST BE SUPPORTED BY SIGNED AFFIDAVITS

| Case: 24459                                                                                                                                              | APPLICANT'S RESPONSE                                                                                                                                                                                                                                          |  |
|----------------------------------------------------------------------------------------------------------------------------------------------------------|---------------------------------------------------------------------------------------------------------------------------------------------------------------------------------------------------------------------------------------------------------------|--|
| Date                                                                                                                                                     | November 20, 2024                                                                                                                                                                                                                                             |  |
| Applicant                                                                                                                                                | Franklin Mountain Energy 3, LLC                                                                                                                                                                                                                               |  |
| Designated Operator & OGRID (affiliation if applicable)                                                                                                  | Franklin Mountain Energy 3, LLC OGRID No. 331595                                                                                                                                                                                                              |  |
| Applicant's Counsel:                                                                                                                                     | Modrall, Sperling, Roehl, Harris, & Sisk, P.A.                                                                                                                                                                                                                |  |
| Case Title:                                                                                                                                              | Application of Franklin Mountain Energy 3, LLC for Compulsory Pooling, and,<br>for the Extent Necessary Approval of an Overlapping Spacing Unit, Lea<br>County, New Mexico.                                                                                   |  |
| Entries of Appearance/Intervenors:                                                                                                                       | MRC Permian Company                                                                                                                                                                                                                                           |  |
| Well Family                                                                                                                                              | Rope State Com                                                                                                                                                                                                                                                |  |
| Formation/Pool                                                                                                                                           |                                                                                                                                                                                                                                                               |  |
| Formation Name(s) or Vertical Extent:                                                                                                                    | Bone Spring                                                                                                                                                                                                                                                   |  |
| Primary Product (Oil or Gas):                                                                                                                            | Oil                                                                                                                                                                                                                                                           |  |
| Pooling this vertical extent:                                                                                                                            | Bone Spring                                                                                                                                                                                                                                                   |  |
| Pool Name and Pool Code (Only if NSP is requested):                                                                                                      | N/A                                                                                                                                                                                                                                                           |  |
| Well Location Setback Rules (Only if NSP is Requested):                                                                                                  | N/A                                                                                                                                                                                                                                                           |  |
| Current Linit                                                                                                                                            |                                                                                                                                                                                                                                                               |  |
| Spacing Unit<br>Type (Horizontal/Vertical)                                                                                                               | Horizonal                                                                                                                                                                                                                                                     |  |
| Size (Acres)                                                                                                                                             | 960-acre                                                                                                                                                                                                                                                      |  |
| Building Blocks:                                                                                                                                         | 40-acres                                                                                                                                                                                                                                                      |  |
| Orientation:                                                                                                                                             | North/South                                                                                                                                                                                                                                                   |  |
| Description: TRS/County                                                                                                                                  | E/2 of Sections 18, 19, and 30, Township 18 South, Range 35 East, N.M.P.M.,<br>Lea County, New Mexico                                                                                                                                                         |  |
| Standard Horizontal Well Spacing Unit (Y/N), If No, describe <u>and is</u> approval of non-standard unit requested in this application?                  | Yes.                                                                                                                                                                                                                                                          |  |
| Other Situations                                                                                                                                         |                                                                                                                                                                                                                                                               |  |
| Depth Severance: Y/N. If yes, description                                                                                                                | N/A                                                                                                                                                                                                                                                           |  |
| Proximity Tracts: If yes, description                                                                                                                    | Yes. The completed interval for the Rope State Com 303H well is expected to be less than 330 feet from the adjoining tracts thereby allowing for the inclusion of the proximity tracts within the proposed spacing unit under Rule 19.15.16.15(B)(1)(b) NMAC. |  |
| Proximity Defining Well: if yes, description                                                                                                             | Rope State Com 303H                                                                                                                                                                                                                                           |  |
| Applicant's Ownership in Each Tract                                                                                                                      | Exhibit A-18-b                                                                                                                                                                                                                                                |  |
| Well(s)                                                                                                                                                  |                                                                                                                                                                                                                                                               |  |
| Name & API (if assigned), surface and bottom hole location,<br>footages, completion target, orientation, completion status<br>(standard or non-standard) | Add wells as needed                                                                                                                                                                                                                                           |  |
| Well #1: Rope State Com 303H                                                                                                                             | API No. <i>Pending</i><br>SHL: 338' FSL & 1193' FEL, (Unit P), Section 30, T18S, R35E<br>BHL: 100' FNL & 1490' FEL, (Unit B) Section 18, T18S, R35E<br>Completion Target: First Bone Spring (Approx. 9,162' TVD)<br>Orientation: North/South                  |  |

| Received by OCD: 11/13/2024 10:17:11 PM<br>Well #2: Rope State Com 304H                                                                                | Page 10 of                                                                                                                                                                                                                                   | 285 |
|--------------------------------------------------------------------------------------------------------------------------------------------------------|----------------------------------------------------------------------------------------------------------------------------------------------------------------------------------------------------------------------------------------------|-----|
|                                                                                                                                                        | API No. <i>Pending</i><br>SHL: 338' FSL & 1073' FEL, (Unit P), Section 30, T18S, R35E<br>BHL: 100' FNL & 360' FEL, (Unit A) Section 18, T18S, R35E<br>Completion Target: First Bone Spring (Approx. 9,033' TVD)<br>Orientation: North/South  |     |
| Well #3: Rope State Com 604H                                                                                                                           |                                                                                                                                                                                                                                              | -   |
|                                                                                                                                                        | API No. <i>Pending</i><br>SHL: 338' FSL & 1133' FEL, (Unit B), Section 30, T18S, R35E<br>BHL: 100' FNL & 360' FWL, (Unit A) Section 18, T18S, R35E<br>Completion Target: Third Bone Spring (Approx. 10,306' TVD)<br>Orientation: North/South |     |
| Horizontal Well First and Last Take Points                                                                                                             | Exhibit A-18-a                                                                                                                                                                                                                               | 1   |
| Completion Target (Formation, TVD and MD)                                                                                                              | Exhibit A-18-c                                                                                                                                                                                                                               | -   |
| AFE Capex and Operating Costs                                                                                                                          |                                                                                                                                                                                                                                              |     |
| Drilling Supervision/Month \$                                                                                                                          | \$9,000.00                                                                                                                                                                                                                                   |     |
| Production Supervision/Month \$                                                                                                                        | \$900.00                                                                                                                                                                                                                                     |     |
| Justification for Supervision Costs                                                                                                                    | Exhibit A                                                                                                                                                                                                                                    | ]   |
| Requested Risk Charge                                                                                                                                  | 200%                                                                                                                                                                                                                                         |     |
| Notice of Hearing                                                                                                                                      |                                                                                                                                                                                                                                              |     |
| Proposed Notice of Hearing                                                                                                                             | Exhibit D-1                                                                                                                                                                                                                                  |     |
| Proof of Mailed Notice of Hearing (20 days before hearing)                                                                                             | Exhibit D-2 and D-3                                                                                                                                                                                                                          |     |
| Proof of Published Notice of Hearing (10 days before hearing)                                                                                          | Exhibit D-4                                                                                                                                                                                                                                  |     |
| Ownership Determination                                                                                                                                |                                                                                                                                                                                                                                              |     |
| Land Ownership Schematic of the Spacing Unit                                                                                                           | Exhibit A-18-b                                                                                                                                                                                                                               |     |
| Tract List (including lease numbers and owners)                                                                                                        | Exhibit A-18-b                                                                                                                                                                                                                               |     |
| If approval of Non-Standard Spacing Unit is requested, Tract List<br>(including lease numbers and owners) of Tracts subject to notice<br>requirements. | N/A                                                                                                                                                                                                                                          |     |
| Pooled Parties (including ownership type)                                                                                                              | Exhibit A-18-d                                                                                                                                                                                                                               |     |
| Unlocatable Parties to be Pooled                                                                                                                       | N/A                                                                                                                                                                                                                                          |     |
| Ownership Depth Severance (including percentage above & below)                                                                                         | N/A                                                                                                                                                                                                                                          |     |
| Joinder                                                                                                                                                |                                                                                                                                                                                                                                              |     |
| Sample Copy of Proposal Letter                                                                                                                         | Exhibit A-16                                                                                                                                                                                                                                 | 1.  |
| List of Interest Owners (ie Exhibit A of JOA)                                                                                                          | Exhibit A-18-b                                                                                                                                                                                                                               | 1   |
| Chronology of Contact with Non-Joined Working Interests                                                                                                | Exhibit A-18-e                                                                                                                                                                                                                               | 1   |
| Overhead Rates In Proposal Letter                                                                                                                      | Exhibit A-16                                                                                                                                                                                                                                 | 1   |
| Cost Estimate to Drill and Complete                                                                                                                    | Exhibit A-18-c                                                                                                                                                                                                                               | 1   |
| Cost Estimate to Equip Well                                                                                                                            | Exhibit A-18-c                                                                                                                                                                                                                               | 1   |
| Cost Estimate for Production Facilities                                                                                                                | Exhibit A-18-c                                                                                                                                                                                                                               |     |
| Geology                                                                                                                                                |                                                                                                                                                                                                                                              |     |
| Summary (including special considerations)                                                                                                             | Exhibit C                                                                                                                                                                                                                                    |     |
| Spacing Unit Schematic                                                                                                                                 | Exhibit C-1                                                                                                                                                                                                                                  |     |
| Gunbarrel/Lateral Trajectory Schematic                                                                                                                 | N/A                                                                                                                                                                                                                                          |     |
| Well Orientation (with rationale)                                                                                                                      | Exhibit C-2                                                                                                                                                                                                                                  |     |
| Released to Imaging: 11/14/2024 8:57:44 AM<br>Target Formation                                                                                         | Exhibit C                                                                                                                                                                                                                                    | •   |

| Received by OCD: 11/13/2024 10:17:11 PM                   | Page 11 of                                       |
|-----------------------------------------------------------|--------------------------------------------------|
| HSU Cross Section                                         | Exhibits C-3-a                                   |
| Depth Severance Discussion                                | N/A                                              |
| Forms, Figures and Tables                                 |                                                  |
| C-102                                                     | Exhibit A-18-a                                   |
| Tracts                                                    | Exhibit A-18-b                                   |
| Summary of Interests, Unit Recapitulation (Tracts)        | Exhibit A-18-b                                   |
| General Location Map (including basin)                    | Exhibit C-1                                      |
| Well Bore Location Map                                    | Exhibit C-3-a; C-3-d                             |
| Structure Contour Map - Subsea Depth                      | Exhibit C-3-a; C-3-d                             |
| Cross Section Location Map (including wells)              | Exhibit C-3-b; C-3-e                             |
| Cross Section (including Landing Zone)                    | Exhibit C-3-b; C-3-e                             |
| Additional Information                                    |                                                  |
| Special Provisions/Stipulations                           | None.                                            |
| CERTIFICATION: I hereby certify that the information prov | ided in this checklist is complete and accurate. |
| Printed Name (Attorney or Party Representative):          | Deana M. Bennett                                 |
| Signed Name (Attorney or Party Representative):           | /s/ Deana M. Bennett                             |
| Date:                                                     | 11/13/2024                                       |