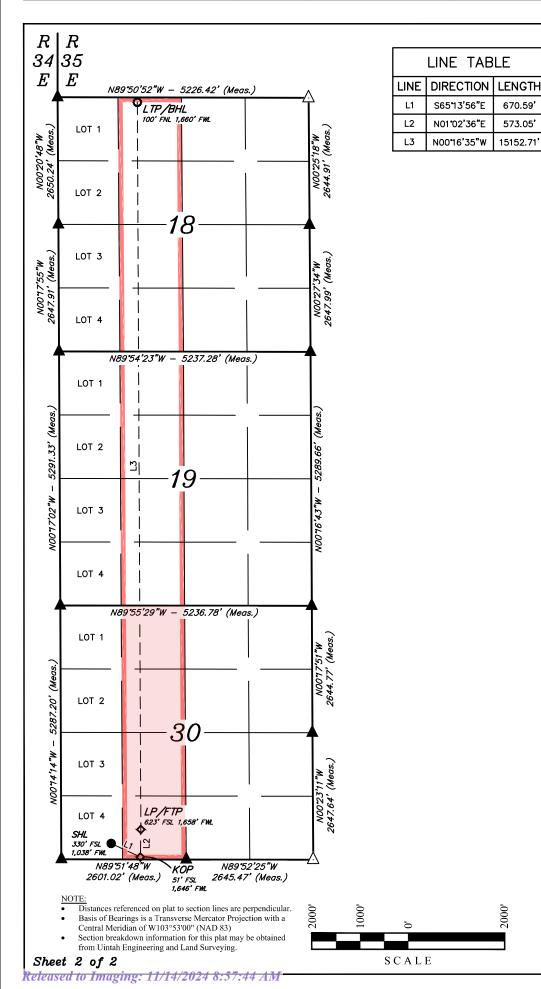

| <b>Received by OCD: 11/13/2024 10:17:11 PM</b><br>Well #2: Rope State Com 601H                                                                                                                            | Page 7 of                                                                                                                                                                                                                                 | 285      |
|-----------------------------------------------------------------------------------------------------------------------------------------------------------------------------------------------------------|-------------------------------------------------------------------------------------------------------------------------------------------------------------------------------------------------------------------------------------------|----------|
|                                                                                                                                                                                                           | API No. <i>Pending</i><br>SHL: 330' FSL & 888' FWL, (Lot 4), Section 30, T18S, R35E<br>BHL: 100' FNL & 360' FWL, (Lot 1) Section 18, T18S, R35E<br>Completion Target: Third Bone Spring (Approx. 10,346' TVD)<br>Orientation: North/South |          |
| Horizontal Well First and Last Take Points                                                                                                                                                                | Exhibit A-17-a                                                                                                                                                                                                                            | -        |
| Completion Target (Formation, TVD and MD)                                                                                                                                                                 | Exhibit A-17-c                                                                                                                                                                                                                            | -        |
| AFE Capex and Operating Costs                                                                                                                                                                             |                                                                                                                                                                                                                                           |          |
| Drilling Supervision/Month \$                                                                                                                                                                             | \$9,000.00                                                                                                                                                                                                                                |          |
| Production Supervision/Month \$                                                                                                                                                                           | \$900.00                                                                                                                                                                                                                                  | -        |
| Justification for Supervision Costs                                                                                                                                                                       | Exhibit A-2                                                                                                                                                                                                                               | -        |
| Requested Risk Charge                                                                                                                                                                                     | 200%                                                                                                                                                                                                                                      | -        |
| Notice of Hearing                                                                                                                                                                                         |                                                                                                                                                                                                                                           |          |
| Proposed Notice of Hearing                                                                                                                                                                                | Exhibit D-1                                                                                                                                                                                                                               |          |
| Proof of Mailed Notice of Hearing (20 days before hearing)                                                                                                                                                | Exhibit D-2 and D-3                                                                                                                                                                                                                       | -        |
| Proof of Published Notice of Hearing (10 days before hearing)                                                                                                                                             | Exhibit D-4                                                                                                                                                                                                                               | -        |
| Ownership Determination                                                                                                                                                                                   |                                                                                                                                                                                                                                           |          |
| Land Ownership Schematic of the Spacing Unit                                                                                                                                                              | Exhibit A-17-b                                                                                                                                                                                                                            |          |
|                                                                                                                                                                                                           | Exhibit A-17-b                                                                                                                                                                                                                            | -        |
| Tract List (including lease numbers and owners)<br>If approval of Non-Standard Spacing Unit is requested, Tract List<br>(including lease numbers and owners) of Tracts subject to notice<br>requirements. | N/A                                                                                                                                                                                                                                       | _        |
| Pooled Parties (including ownership type)                                                                                                                                                                 | Exhibit A-17-d                                                                                                                                                                                                                            |          |
| Unlocatable Parties to be Pooled                                                                                                                                                                          | N/A                                                                                                                                                                                                                                       | -        |
| Ownership Depth Severance (including percentage above & below)                                                                                                                                            | N/A                                                                                                                                                                                                                                       |          |
| Joinder                                                                                                                                                                                                   |                                                                                                                                                                                                                                           |          |
| Sample Copy of Proposal Letter                                                                                                                                                                            | Exhibit A-16                                                                                                                                                                                                                              |          |
| List of Interest Owners (ie Exhibit A of JOA)                                                                                                                                                             | Exhibit A-17-b                                                                                                                                                                                                                            |          |
| Chronology of Contact with Non-Joined Working Interests                                                                                                                                                   | Exhibit A-17-e                                                                                                                                                                                                                            |          |
| Overhead Rates In Proposal Letter                                                                                                                                                                         | Exhibit A-16                                                                                                                                                                                                                              |          |
| Cost Estimate to Drill and Complete                                                                                                                                                                       | Exhibit A-17-c                                                                                                                                                                                                                            |          |
| Cost Estimate to Equip Well                                                                                                                                                                               | Exhibit A-17-c                                                                                                                                                                                                                            |          |
| Cost Estimate for Production Facilities                                                                                                                                                                   | Exhibit A-17-c                                                                                                                                                                                                                            |          |
| Geology                                                                                                                                                                                                   |                                                                                                                                                                                                                                           |          |
| Summary (including special considerations)                                                                                                                                                                | Exhibit C                                                                                                                                                                                                                                 | 1        |
| Spacing Unit Schematic                                                                                                                                                                                    | Exhibit C-1                                                                                                                                                                                                                               |          |
| Gunbarrel/Lateral Trajectory Schematic                                                                                                                                                                    | N/A                                                                                                                                                                                                                                       | 1        |
| Well Orientation (with rationale)                                                                                                                                                                         | Exhibit C-2                                                                                                                                                                                                                               | 1        |
| Target Formation                                                                                                                                                                                          | Exhibit C                                                                                                                                                                                                                                 |          |
| HSU Cross Section                                                                                                                                                                                         | Exhibits C-3-a                                                                                                                                                                                                                            | 1        |
| Depth Severance Discussion                                                                                                                                                                                | N/A                                                                                                                                                                                                                                       | 1        |
| Forms, Figures and Tables                                                                                                                                                                                 |                                                                                                                                                                                                                                           |          |
| C-102                                                                                                                                                                                                     | Exhibit A-17-a                                                                                                                                                                                                                            |          |
| Released to Imaging: 11/14/2024 8:57:44 AM                                                                                                                                                                | Exhibit A-17-b                                                                                                                                                                                                                            | <b>·</b> |

| Received by OCD: 11/13/2024 10:17:11 PM                   | Page 8 of                                        |
|-----------------------------------------------------------|--------------------------------------------------|
| Summary of Interests, Unit Recapitulation (Tracts)        | Exhibit A-17-b                                   |
| General Location Map (including basin)                    | Exhibit C-1                                      |
| Well Bore Location Map                                    | Exhibit C-3-a; C-3-d                             |
| Structure Contour Map - Subsea Depth                      | Exhibit C-3-a; C-3-d                             |
| Cross Section Location Map (including wells)              | Exhibit C-3-b; C-3-e                             |
| Cross Section (including Landing Zone)                    | Exhibit C-3-b; C-3-e                             |
| Additional Information                                    |                                                  |
| Special Provisions/Stipulations                           | None.                                            |
| CERTIFICATION: I hereby certify that the information prov | ided in this checklist is complete and accurate. |
| Printed Name (Attorney or Party Representative):          | Deana M. Bennett                                 |
| Signed Name (Attorney or Party Representative):           | /s/ Deana M. Bennett                             |
| Date:                                                     | 11/13/2024                                       |

### ALL INFORMATION IN THE APPLICATION MUST BE SUPPORTED BY SIGNED AFFIDAVITS

| Case: 24459                                                                                                                                              | APPLICANT'S RESPONSE                                                                                                                                                                                                                                          |  |
|----------------------------------------------------------------------------------------------------------------------------------------------------------|---------------------------------------------------------------------------------------------------------------------------------------------------------------------------------------------------------------------------------------------------------------|--|
| Date                                                                                                                                                     | November 20, 2024                                                                                                                                                                                                                                             |  |
| Applicant                                                                                                                                                | Franklin Mountain Energy 3, LLC                                                                                                                                                                                                                               |  |
| Designated Operator & OGRID (affiliation if applicable)                                                                                                  | Franklin Mountain Energy 3, LLC OGRID No. 331595                                                                                                                                                                                                              |  |
| Applicant's Counsel:                                                                                                                                     | Modrall, Sperling, Roehl, Harris, & Sisk, P.A.                                                                                                                                                                                                                |  |
| Case Title:                                                                                                                                              | Application of Franklin Mountain Energy 3, LLC for Compulsory Pooling, and,<br>for the Extent Necessary Approval of an Overlapping Spacing Unit, Lea<br>County, New Mexico.                                                                                   |  |
| Entries of Appearance/Intervenors:                                                                                                                       | MRC Permian Company                                                                                                                                                                                                                                           |  |
| Well Family                                                                                                                                              | Rope State Com                                                                                                                                                                                                                                                |  |
| Formation/Pool                                                                                                                                           |                                                                                                                                                                                                                                                               |  |
| Formation Name(s) or Vertical Extent:                                                                                                                    | Bone Spring                                                                                                                                                                                                                                                   |  |
| Primary Product (Oil or Gas):                                                                                                                            | Oil                                                                                                                                                                                                                                                           |  |
| Pooling this vertical extent:                                                                                                                            | Bone Spring                                                                                                                                                                                                                                                   |  |
| Pool Name and Pool Code (Only if NSP is requested):                                                                                                      | N/A                                                                                                                                                                                                                                                           |  |
| Well Location Setback Rules (Only if NSP is Requested):                                                                                                  | N/A                                                                                                                                                                                                                                                           |  |
| Current Linit                                                                                                                                            |                                                                                                                                                                                                                                                               |  |
| Spacing Unit<br>Type (Horizontal/Vertical)                                                                                                               | Horizonal                                                                                                                                                                                                                                                     |  |
| Size (Acres)                                                                                                                                             | 960-acre                                                                                                                                                                                                                                                      |  |
| Building Blocks:                                                                                                                                         | 40-acres                                                                                                                                                                                                                                                      |  |
| Orientation:                                                                                                                                             | North/South                                                                                                                                                                                                                                                   |  |
| Description: TRS/County                                                                                                                                  | E/2 of Sections 18, 19, and 30, Township 18 South, Range 35 East, N.M.P.M.,<br>Lea County, New Mexico                                                                                                                                                         |  |
| Standard Horizontal Well Spacing Unit (Y/N), If No, describe <u>and is</u> approval of non-standard unit requested in this application?                  | Yes.                                                                                                                                                                                                                                                          |  |
| Other Situations                                                                                                                                         |                                                                                                                                                                                                                                                               |  |
| Depth Severance: Y/N. If yes, description                                                                                                                | N/A                                                                                                                                                                                                                                                           |  |
| Proximity Tracts: If yes, description                                                                                                                    | Yes. The completed interval for the Rope State Com 303H well is expected to be less than 330 feet from the adjoining tracts thereby allowing for the inclusion of the proximity tracts within the proposed spacing unit under Rule 19.15.16.15(B)(1)(b) NMAC. |  |
| Proximity Defining Well: if yes, description                                                                                                             | Rope State Com 303H                                                                                                                                                                                                                                           |  |
| Applicant's Ownership in Each Tract                                                                                                                      | Exhibit A-18-b                                                                                                                                                                                                                                                |  |
| Well(s)                                                                                                                                                  |                                                                                                                                                                                                                                                               |  |
| Name & API (if assigned), surface and bottom hole location,<br>footages, completion target, orientation, completion status<br>(standard or non-standard) | Add wells as needed                                                                                                                                                                                                                                           |  |
| Well #1: Rope State Com 303H                                                                                                                             | API No. <i>Pending</i><br>SHL: 338' FSL & 1193' FEL, (Unit P), Section 30, T18S, R35E<br>BHL: 100' FNL & 1490' FEL, (Unit B) Section 18, T18S, R35E<br>Completion Target: First Bone Spring (Approx. 9,162' TVD)<br>Orientation: North/South                  |  |

| Received by OCD: 11/13/2024 10:17:11 PM<br>Well #2: Rope State Com 304H                                                                                | Page 10 of                                                                                                                                                                                                                                   | 285 |
|--------------------------------------------------------------------------------------------------------------------------------------------------------|----------------------------------------------------------------------------------------------------------------------------------------------------------------------------------------------------------------------------------------------|-----|
|                                                                                                                                                        | API No. <i>Pending</i><br>SHL: 338' FSL & 1073' FEL, (Unit P), Section 30, T18S, R35E<br>BHL: 100' FNL & 360' FEL, (Unit A) Section 18, T18S, R35E<br>Completion Target: First Bone Spring (Approx. 9,033' TVD)<br>Orientation: North/South  |     |
| Well #3: Rope State Com 604H                                                                                                                           |                                                                                                                                                                                                                                              | -   |
|                                                                                                                                                        | API No. <i>Pending</i><br>SHL: 338' FSL & 1133' FEL, (Unit B), Section 30, T18S, R35E<br>BHL: 100' FNL & 360' FWL, (Unit A) Section 18, T18S, R35E<br>Completion Target: Third Bone Spring (Approx. 10,306' TVD)<br>Orientation: North/South |     |
| Horizontal Well First and Last Take Points                                                                                                             | Exhibit A-18-a                                                                                                                                                                                                                               | 1   |
| Completion Target (Formation, TVD and MD)                                                                                                              | Exhibit A-18-c                                                                                                                                                                                                                               | -   |
| AFE Capex and Operating Costs                                                                                                                          |                                                                                                                                                                                                                                              |     |
| Drilling Supervision/Month \$                                                                                                                          | \$9,000.00                                                                                                                                                                                                                                   |     |
| Production Supervision/Month \$                                                                                                                        | \$900.00                                                                                                                                                                                                                                     |     |
| Justification for Supervision Costs                                                                                                                    | Exhibit A                                                                                                                                                                                                                                    | ]   |
| Requested Risk Charge                                                                                                                                  | 200%                                                                                                                                                                                                                                         |     |
| Notice of Hearing                                                                                                                                      |                                                                                                                                                                                                                                              |     |
| Proposed Notice of Hearing                                                                                                                             | Exhibit D-1                                                                                                                                                                                                                                  |     |
| Proof of Mailed Notice of Hearing (20 days before hearing)                                                                                             | Exhibit D-2 and D-3                                                                                                                                                                                                                          |     |
| Proof of Published Notice of Hearing (10 days before hearing)                                                                                          | Exhibit D-4                                                                                                                                                                                                                                  |     |
| Ownership Determination                                                                                                                                |                                                                                                                                                                                                                                              |     |
| Land Ownership Schematic of the Spacing Unit                                                                                                           | Exhibit A-18-b                                                                                                                                                                                                                               |     |
| Tract List (including lease numbers and owners)                                                                                                        | Exhibit A-18-b                                                                                                                                                                                                                               |     |
| If approval of Non-Standard Spacing Unit is requested, Tract List<br>(including lease numbers and owners) of Tracts subject to notice<br>requirements. | N/A                                                                                                                                                                                                                                          |     |
| Pooled Parties (including ownership type)                                                                                                              | Exhibit A-18-d                                                                                                                                                                                                                               |     |
| Unlocatable Parties to be Pooled                                                                                                                       | N/A                                                                                                                                                                                                                                          |     |
| Ownership Depth Severance (including percentage above & below)                                                                                         | N/A                                                                                                                                                                                                                                          |     |
| Joinder                                                                                                                                                |                                                                                                                                                                                                                                              |     |
| Sample Copy of Proposal Letter                                                                                                                         | Exhibit A-16                                                                                                                                                                                                                                 | 1.  |
| List of Interest Owners (ie Exhibit A of JOA)                                                                                                          | Exhibit A-18-b                                                                                                                                                                                                                               | 1   |
| Chronology of Contact with Non-Joined Working Interests                                                                                                | Exhibit A-18-e                                                                                                                                                                                                                               | 1   |
| Overhead Rates In Proposal Letter                                                                                                                      | Exhibit A-16                                                                                                                                                                                                                                 | 1   |
| Cost Estimate to Drill and Complete                                                                                                                    | Exhibit A-18-c                                                                                                                                                                                                                               | 1   |
| Cost Estimate to Equip Well                                                                                                                            | Exhibit A-18-c                                                                                                                                                                                                                               | 1   |
| Cost Estimate for Production Facilities                                                                                                                | Exhibit A-18-c                                                                                                                                                                                                                               |     |
| Geology                                                                                                                                                |                                                                                                                                                                                                                                              |     |
| Summary (including special considerations)                                                                                                             | Exhibit C                                                                                                                                                                                                                                    |     |
| Spacing Unit Schematic                                                                                                                                 | Exhibit C-1                                                                                                                                                                                                                                  |     |
| Gunbarrel/Lateral Trajectory Schematic                                                                                                                 | N/A                                                                                                                                                                                                                                          |     |
| Well Orientation (with rationale)                                                                                                                      | Exhibit C-2                                                                                                                                                                                                                                  |     |
| Released to Imaging: 11/14/2024 8:57:44 AM<br>Target Formation                                                                                         | Exhibit C                                                                                                                                                                                                                                    | •   |

| Received by OCD: 11/13/2024 10:17:11 PM                   | Page 11 of                                       |
|-----------------------------------------------------------|--------------------------------------------------|
| HSU Cross Section                                         | Exhibits C-3-a                                   |
| Depth Severance Discussion                                | N/A                                              |
| Forms, Figures and Tables                                 |                                                  |
| C-102                                                     | Exhibit A-18-a                                   |
| Tracts                                                    | Exhibit A-18-b                                   |
| Summary of Interests, Unit Recapitulation (Tracts)        | Exhibit A-18-b                                   |
| General Location Map (including basin)                    | Exhibit C-1                                      |
| Well Bore Location Map                                    | Exhibit C-3-a; C-3-d                             |
| Structure Contour Map - Subsea Depth                      | Exhibit C-3-a; C-3-d                             |
| Cross Section Location Map (including wells)              | Exhibit C-3-b; C-3-e                             |
| Cross Section (including Landing Zone)                    | Exhibit C-3-b; C-3-e                             |
| Additional Information                                    |                                                  |
| Special Provisions/Stipulations                           | None.                                            |
| CERTIFICATION: I hereby certify that the information prov | ided in this checklist is complete and accurate. |
| Printed Name (Attorney or Party Representative):          | Deana M. Bennett                                 |
| Signed Name (Attorney or Party Representative):           | /s/ Deana M. Bennett                             |
| Date:                                                     | 11/13/2024                                       |