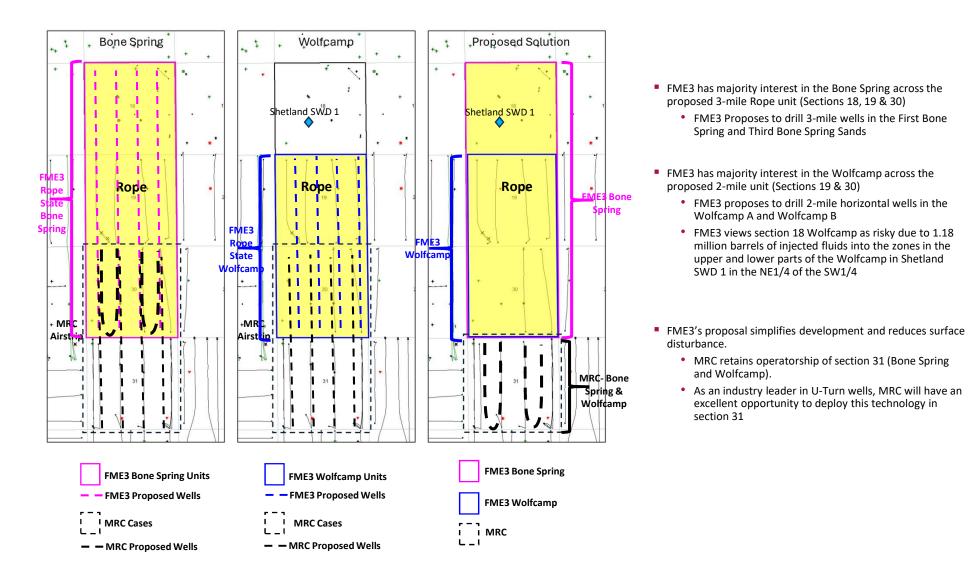

that FME3's Bone Spring applications propose to overlap.

108. Based upon my knowledge of the land matters involved in these cases, education and training, it is my expert opinion that FME3's development plan will protect correlative rights and prevent waste.

109. The attachments to my Self-Affirmed Statement were prepared by me or compiled from company business records.

110. I attest under penalty of perjury under the laws of the State of New Mexico that the information provided herein is true, correct, and complete to the best of my knowledge and belief and I will adopt this testimony at the hearing in this matter.

## [Signature page follows]

Dated: Nov 134, 2024

Don Johnson

Location Map – Lea County, NM





Containing 1266.92 Acres



# FME3 vs MRC-Contested Pooling Overview





\*Well sticks are representative only and do not include all wells and locations

# EXHIBIT A-4

.

# Comparison of Operator's Development Plans – FME3 vs. MRC



| Factor                               | FME3         | MRC | Comments                                                                                                                                                                                                                                                                                                                                                                                                                                                                                                                                               |
|-----------------------------------