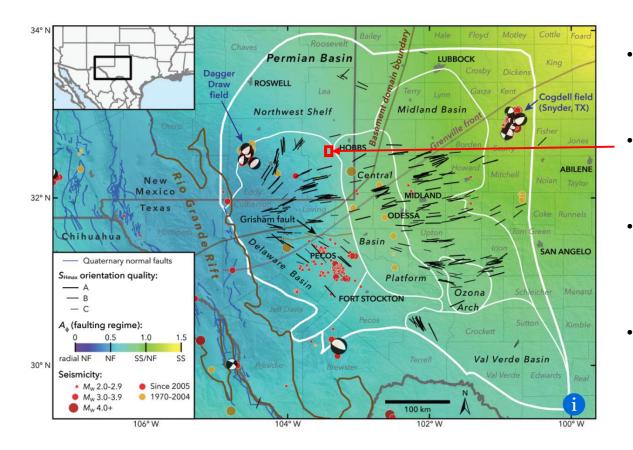

Exhibit C: Self-Affirmed Declaration of Ben Kessel, Director of Geology

- Exhibit C-1: Locator Map
- Exhibit C-2: Regional Stress Orientation Overview
- Exhibit C-3: Bone Spring Geology Study
  - Exhibit C-3-a: First Bone Spring Structure Map and Cross-Section Locator Map
  - o Exhibit C-3-b: First Bone Spring Stratigraphic Cross Section
  - o Exhibit C-3-c: First Bone Spring Isopach
  - o Exhibit C-3-d: Third Bone Spring Structure Map and Cross-