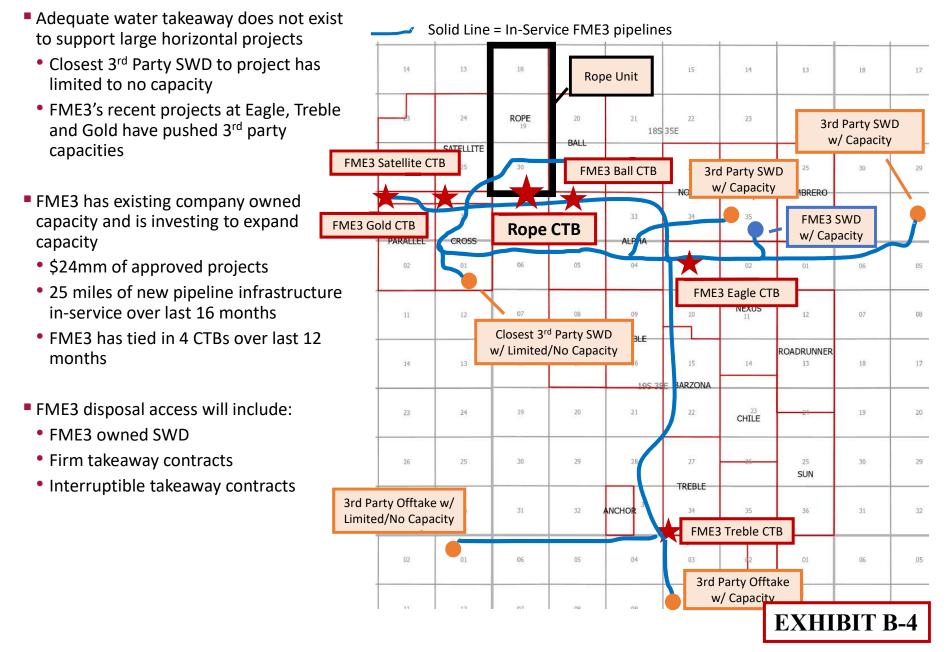

Exhibit B: Self-Affirmed Declaration of Cory McCoy, Reservoir Engineer

- Exhibit B-1: Rope Development Plan Minimizes Surface Disturbance
- Exhibit B-2: FME3 Has Received or Submitted Permits
- Exhibit B-3: FME3 Is Addressing Takeaway Constraints
- Exhibit B-4: Water Takeaway Overview
- Exhibit B-5: Gas Takeaway Overview
- Exhibit B-6: Oil Pipeline Solutions
- Exhibit B-7: Grid Power Solutions
- Exhibit B-8: FME3's Recent Activity
- Exhibit B-9: FME3 Rope Development versus MRC Development
- Exhibit B-10: FME3 Optimized Development Plan
- Exhibit B-11: Wolfcamp A Development
- Exhibit B-12: Comparison of Authorization for Expenditure
- Exhibit B-13: Well Back up Data