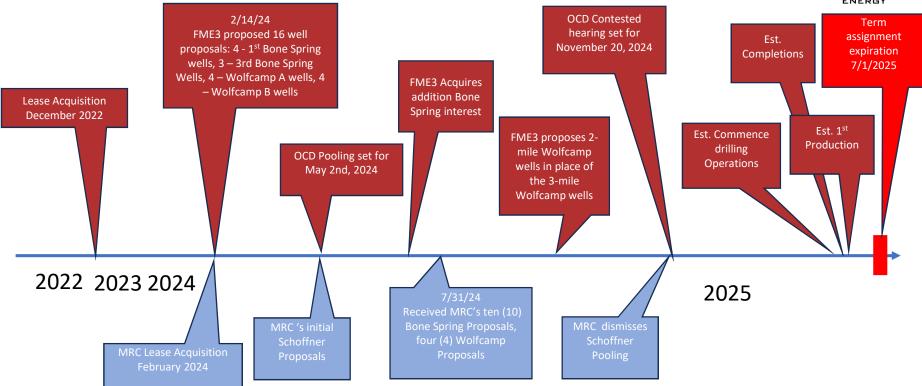

- Exhibit A-8: Wolfcamp Ownership Comparison Table
- Exhibit A-9: Wolfcamp Working Interest Ownership Comparison
- Exhibit A-10: Development Comparison
- Exhibit A-11: Rope State Bone Spring Development Area Map
- Exhibit A-12: Rope State Wolfcamp Development Area Map
- Exhibit A-13: FME3 Current and Planned Developments
- Exhibit A-14: Timeline of Rope State Development
- Exhibit A-15: Current Surface Constrains in Area
- Exhibit A-16: Sample Well Proposal Letters
- CASE NO. 24457 SPECIFIC TESTIMONY AND EXHIBITS
  - Exhibit A-17: Application
    - Exhibit A-17-a: C-102s
      - Exhibit A-17-b: Lease Tract Map and Summary of Interests
      - Exhibit A-17-c: Authorizations for Expenditure
      - Exhibit A-17-d: Pooled Parties List
    - Exhibit A-17-e: Summary of Contacts
- CASE NO. 24459 SPECIFIC TESTIMONY AND EXHIBITS
  - Exhibit A-18: Application
    - Exhibit A-18-a: C-102s
    - Exhibit A-18-b: Lease Tract Map and Summary of Interests
    - Exhibit A-18-c: Authorizations for Expenditure
    - Exhibit A-18-d: Pooled Parties List
    - Exhibit A-18-e: Summary of Contacts
- CASE NO. 24479 SPECIFIC TESTIMONY AND EXHIBITS
  - Exhibit A-19: Application
    - Exhibit A-19-a: C-102s
    - Exhibit A-19-b: Lease Tract Map and Summary of Interests
    - Exhibit A-19-c: Authorizations for Expenditure
    - Exhibit A-19-d: Pooled Parties List
    - Exhibit A-19-e: Summary of Contacts
- CASE NO. 24898 SPECIFIC TESTIMONY AND EXHIBITS
  - Exhibit A-20: Application
    - Exhibit A-20-a: C-102s\*
    - Exhibit A-20-b: Lease Tract Map and Summary of Interests
    - Exhibit A-20-c: Authorizations for Expenditure
    - Exhibit A-20-d: Pooled Parties List
    - Exhibit A-20-e: Summary of Contacts
- CASE NO. 24899 SPECIFIC TESTIMONY AND EXHIBITS
  - Exhibit A-21: Application
    - Exhibit A-21-a: C-102s\*
    - Exhibit A-21-b: Lease Tract Map and Summary of Interests
    - Exhibit A-21-c: Authorizations for Expenditure
    - Exhibit A-21-d: Pooled Parties List
    - Exhibit A-21-e: Summary of Contacts
- <u>CASE NO. 24900 SPECIFIC TESTIMONY AND EXHIBITS</u>
  - Exhibit A-22: Application