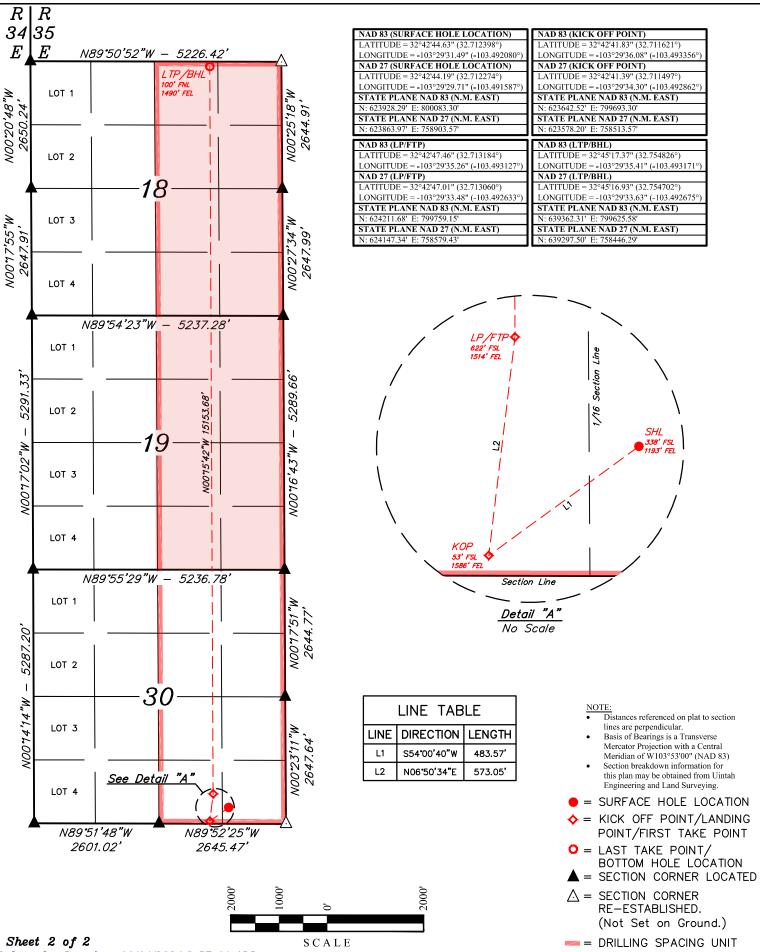

#### ALL INFORMATION IN THE APPLICATION MUST BE SUPPORTED BY SIGNED AFFIDAVITS

| Case: 24457                                                                                                                                              | APPLICANT'S RESPONSE                                                                                                                                                                                                                     |
|----------------------------------------------------------------------------------------------------------------------------------------------------------|------------------------------------------------------------------------------------------------------------------------------------------------------------------------------------------------------------------------------------------|
| Date                                                                                                                                                     | November 20, 2024                                                                                                                                                                                                                        |
| Applicant                                                                                                                                                | Franklin Mountain Energy 3, LLC                                                                                                                                                                                                          |
| Designated Operator & OGRID (affiliation if applicable)                                                                                                  | Franklin Mountain Energy 3, LLC OGRID No. 331595                                                                                                                                                                                         |
| Applicant's Counsel:                                                                                                                                     | Modrall, Sperling, Roehl, Harris, & Sisk, P.A.                                                                                                                                                                                           |
| Case Title:                                                                                                                                              | Application of Franklin Mountain Energy 3, LLC for Compulsory Pooling, and,<br>for the Extent Necessary Approval of an Overlapping Spacing Unit, Lea<br>County, New Mexico.                                                              |
| Entries of Appearance/Intervenors:                                                                                                                       | MRC Permian Company                                                                                                                                                                                                                      |
| Well Family                                                                                                                                              | Rope State Com                                                                                                                                                                                                                           |
| Formation/Pool                                                                                                                                           |                                                                                                                                                                                                                                          |
| Formation Name(s) or Vertical Extent:                                                                                                                    | Bone Spring                                                                                                                                                                                                                              |
| Primary Product (Oil or Gas):                                                                                                                            | Oil                                                                                                                                                                                                                                      |
| Pooling this vertical extent:                                                                                                                            | Bone Spring                                                                                                                                                                                                                              |
| Pool Name and Pool Code (Only if NSP is requested):                                                                                                      | N/A                                                                                                                                                                                                                                      |
| Well Location Setback Rules (Only if NSP is Requested):                                                                                                  | N/A                                                                                                                                                                                                                                      |
| Spacing Unit                                                                                                                                             |                                                                                                                                                                                                                                          |
| Type (Horizontal/Vertical)                                                                                                                               | Horizonal                                                                                                                                                                                                                                |
| Size (Acres)                                                                                                                                             | 459.56-acres                                                                                                                                                                                                                             |
| Building Blocks:                                                                                                                                         | 40-acres                                                                                                                                                                                                                                 |
| Orientation:                                                                                                                                             | North/South                                                                                                                                                                                                                              |
| Description: TRS/County                                                                                                                                  | Lots 1, 2, 3, and 4 of irregular Sections 18, 19, and 30 (W/2 W/2 equivalent),<br>Township 18 South, Range 35 East, N.M.P.M., Lea County, New Mexico                                                                                     |
| Standard Horizontal Well Spacing Unit (Y/N), If No, describe <u>and is</u> approval of non-standard unit requested in this application?                  | Yes.                                                                                                                                                                                                                                     |
| Other Situations                                                                                                                                         |                                                                                                                                                                                                                                          |
| Depth Severance: Y/N. If yes, description                                                                                                                | N/A                                                                                                                                                                                                                                      |
| Proximity Tracts: If yes, description                                                                                                                    | N/A                                                                                                                                                                                                                                      |
| Proximity Defining Well: if yes, description                                                                                                             | N/A                                                                                                                                                                                                                                      |
| Applicant's Ownership in Each Tract                                                                                                                      | Exhibit A-17-b                                                                                                                                                                                                                           |
| Well(s)                                                                                                                                                  |                                                                                                                                                                                                                                          |
| Name & API (if assigned), surface and bottom hole location,<br>footages, completion target, orientation, completion status<br>(standard or non-standard) | Add wells as needed                                                                                                                                                                                                                      |
| Well #1: Rope State Com 301H                                                                                                                             | API No. <i>Pending</i><br>SHL: 330' FSL & 978' FWL, (Lot 4), Section 30, T18S, R35E<br>BHL: 100' FNL & 800' FWL, (Lot 1) Section 18, T18S, R35E<br>Completion Target: First Bone Spring (Approx. 9,192' TVD)<br>Orientation: North/South |

| <b>Received by OCD: 11/13/2024 10:17:11 PM</b><br>Well #2: Rope State Com 601H                                                                                                                            | Page 7 of                                                                                                                                                                                                                                 | 285      |
|-----------------------------------------------------------------------------------------------------------------------------------------------------------------------------------------------------------|-------------------------------------------------------------------------------------------------------------------------------------------------------------------------------------------------------------------------------------------|----------|
|                                                                                                                                                                                                           | API No. <i>Pending</i><br>SHL: 330' FSL & 888' FWL, (Lot 4), Section 30, T18S, R35E<br>BHL: 100' FNL & 360' FWL, (Lot 1) Section 18, T18S, R35E<br>Completion Target: Third Bone Spring (Approx. 10,346' TVD)<br>Orientation: North/South |          |
| Horizontal Well First and Last Take Points                                                                                                                                                                | Exhibit A-17-a                                                                                                                                                                                                                            | -        |
| Completion Target (Formation, TVD and MD)                                                                                                                                                                 | Exhibit A-17-c                                                                                                                                                                                                                            | -        |
| AFE Capex and Operating Costs                                                                                                                                                                             |                                                                                                                                                                                                                                           |          |
| Drilling Supervision/Month \$                                                                                                                                                                             | \$9,000.00                                                                                                                                                                                                                                |          |
| Production Supervision/Month \$                                                                                                                                                                           | \$900.00                                                                                                                                                                                                                                  | -        |
| Justification for Supervision Costs                                                                                                                                                                       | Exhibit A-2                                                                                                                                                                                                                               | -        |
| Requested Risk Charge                                                                                                                                                                                     | 200%                                                                                                                                                                                                                                      | -        |
| Notice of Hearing                                                                                                                                                                                         |                                                                                                                                                                                                                                           |          |
| Proposed Notice of Hearing                                                                                                                                                                                | Exhibit D-1                                                                                                                                                                                                                               |          |
| Proof of Mailed Notice of Hearing (20 days before hearing)                                                                                                                                                | Exhibit D-2 and D-3                                                                                                                                                                                                                       | -        |
| Proof of Published Notice of Hearing (10 days before hearing)                                                                                                                                             | Exhibit D-4                                                                                                                                                                                                                               | -        |
| Ownership Determination                                                                                                                                                                                   |                                                                                                                                                                                                                                           |          |
| Land Ownership Schematic of the Spacing Unit                                                                                                                                                              | Exhibit A-17-b                                                                                                                                                                                                                            |          |
|                                                                                                                                                                                                           | Exhibit A-17-b                                                                                                                                                                                                                            | -        |
| Tract List (including lease numbers and owners)<br>If approval of Non-Standard Spacing Unit is requested, Tract List<br>(including lease numbers and owners) of Tracts subject to notice<br>requirements. | N/A                                                                                                                                                                                                                                       | _        |
| Pooled Parties (including ownership type)                                                                                                                                                                 | Exhibit A-17-d                                                                                                                                                                                                                            |          |
| Unlocatable Parties to be Pooled                                                                                                                                                                          | N/A                                                                                                                                                                                                                                       | -        |
| Ownership Depth Severance (including percentage above & below)                                                                                                                                            | N/A                                                                                                                                                                                                                                       |          |
| Joinder                                                                                                                                                                                                   |                                                                                                                                                                                                                                           |          |
| Sample Copy of Proposal Letter                                                                                                                                                                            | Exhibit A-16                                                                                                                                                                                                                              |          |
| List of Interest Owners (ie Exhibit A of JOA)                                                                                                                                                             | Exhibit A-17-b                                                                                                                                                                                                                            |          |
| Chronology of Contact with Non-Joined Working Interests                                                                                                                                                   | Exhibit A-17-e                                                                                                                                                                                                                            |          |
| Overhead Rates In Proposal Letter                                                                                                                                                                         | Exhibit A-16                                                                                                                                                                                                                              |          |
| Cost Estimate to Drill and Complete                                                                                                                                                                       | Exhibit A-17-c                                                                                                                                                                                                                            |          |
| Cost Estimate to Equip Well                                                                                                                                                                               | Exhibit A-17-c                                                                                                                                                                                                                            |          |
| Cost Estimate for Production Facilities                                                                                                                                                                   | Exhibit A-17-c                                                                                                                                                                                                                            |          |
| Geology                                                                                                                                                                                                   |                                                                                                                                                                                                                                           |          |
| Summary (including special considerations)                                                                                                                                                                | Exhibit C                                                                                                                                                                                                                                 | 1        |
| Spacing Unit Schematic                                                                                                                                                                                    | Exhibit C-1                                                                                                                                                                                                                               |          |
| Gunbarrel/Lateral Trajectory Schematic                                                                                                                                                                    | N/A                                                                                                                                                                                                                                       | 1        |
| Well Orientation (with rationale)                                                                                                                                                                         | Exhibit C-2                                                                                                                                                                                                                               | 1        |
| Target Formation                                                                                                                                                                                          | Exhibit C                                                                                                                                                                                                                                 |          |
| HSU Cross Section                                                                                                                                                                                         | Exhibits C-3-a                                                                                                                                                                                                                            | 1        |
| Depth Severance Discussion                                                                                                                                                                                | N/A                                                                                                                                                                                                                                       | 1        |
| Forms, Figures and Tables                                                                                                                                                                                 |                                                                                                                                                                                                                                           |          |
| C-102                                                                                                                                                                                                     | Exhibit A-17-a                                                                                                                                                                                                                            |          |
| Released to Imaging: 11/14/2024 8:57:44 AM                                                                                                                                                                | Exhibit A-17-b                                                                                                                                                                                                                            | <b>·</b> |

| Received by OCD: 11/13/2024 10:17:11 PM                   | Page 8 of                                        |
|-----------------------------------------------------------|--------------------------------------------------|
| Summary of Interests, Unit Recapitulation (Tracts)        | Exhibit A-17-b                                   |
| General Location Map (including basin)                    | Exhibit C-1                                      |
| Well Bore Location Map                                    | Exhibit C-3-a; C-3-d                             |
| Structure Contour Map - Subsea Depth                      | Exhibit C-3-a; C-3-d                             |
| Cross Section Location Map (including wells)              | Exhibit C-3-b; C-3-e                             |
| Cross Section (including Landing Zone)                    | Exhibit C-3-b; C-3-e                             |
| Additional Information                                    |                                                  |
| Special Provisions/Stipulations                           | None.                                            |
| CERTIFICATION: I hereby certify that the information prov | ided in this checklist is complete and accurate. |
| Printed Name (Attorney or Party Representative):          | Deana M. Bennett                                 |
| Signed Name (Attorney or Party Representative):           | /s/ Deana M. Bennett                             |
| Date:                                                     | 11/13/2024                                       |