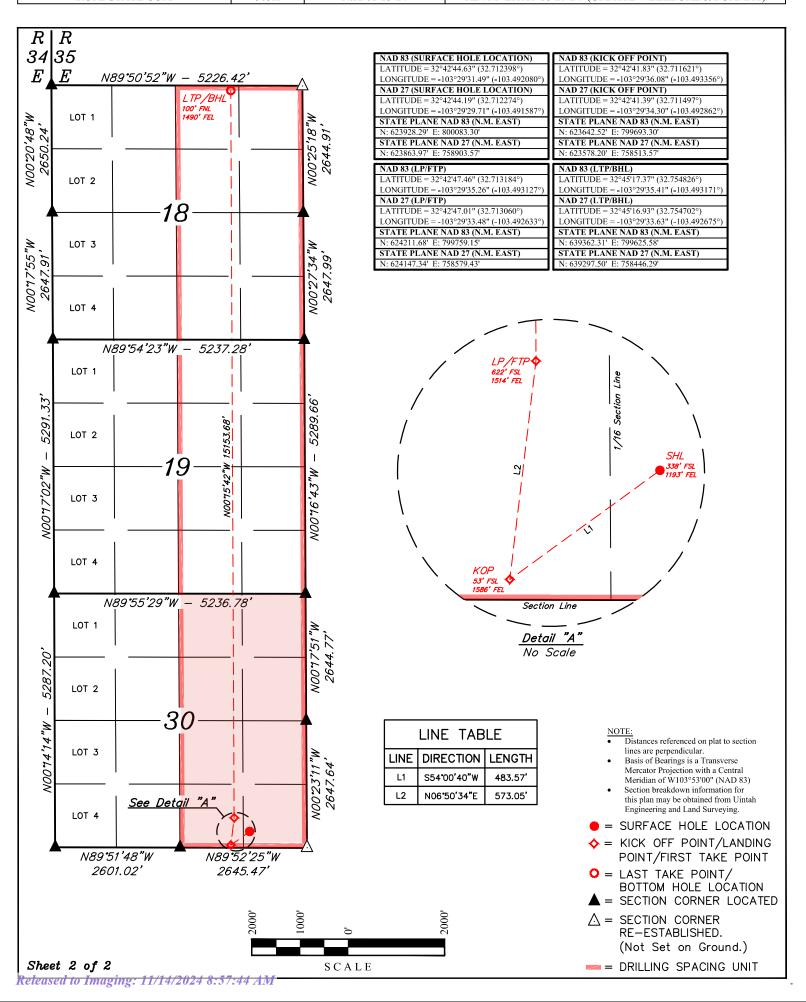

#### ALL INFORMATION IN THE APPLICATION MUST BE SUPPORTED BY SIGNED AFFIDAVITS

| Case: 24457                                                                                                                                              | APPLICANT'S RESPONSE                                                                                                                                                                                                                     |
|----------------------------------------------------------------------------------------------------------------------------------------------------------|------------------------------------------------------------------------------------------------------------------------------------------------------------------------------------------------------------------------------------------|
| Date                                                                                                                                                     | November 20, 2024                                                                                                                                                                                                                        |
| Applicant                                                                                                                                                | Franklin Mountain Energy 3, LLC                                                                                                                                                                                                          |
| Designated Operator & OGRID (affiliation if applicable)                                                                                                  | Franklin Mountain Energy 3, LLC OGRID No. 331595                                                                                                                                                                                         |
| Applicant's Counsel:                                                                                                                                     | Modrall, Sperling, Roehl, Harris, & Sisk, P.A.                                                                                                                                                                                           |
| Case Title:                                                                                                                                              | Application of Franklin Mountain Energy 3, LLC for Compulsory Pooling, and,<br>for the Extent Necessary Approval of an Overlapping Spacing Unit, Lea<br>County, New Mexico.                                                              |
| Entries of Appearance/Intervenors:                                                                                                                       | MRC Permian Company                                                                                                                                                                                                                      |
| Well Family                                                                                                                                              | Rope State Com                                                                                                                                                                                                                           |
| Formation/Pool                                                                                                                                           |                                                                                                                                                                                                                                          |
| Formation Name(s) or Vertical Extent:                                                                                                                    | Bone Spring                                                                                                                                                                                                                              |
| Primary Product (Oil or Gas):                                                                                                                            | Oil                                                                                                                                                                                                                                      |
| Pooling this vertical extent:                                                                                                                            | Bone Spring                                                                                                                                                                                                                              |
| Pool Name and Pool Code (Only if NSP is requested):                                                                                                      | N/A                                                                                                                                                                                                                                      |
| Well Location Setback Rules (Only if NSP is Requested):                                                                                                  | N/A                                                                                                                                                                                                                                      |
| Spacing Unit                                                                                                                                             |                                                                                                                                                                                                                                          |
| Type (Horizontal/Vertical)                                                                                                                               | Horizonal                                                                                                                                                                                                                                |
| Size (Acres)                                                                                                                                             | 459.56-acres                                                                                                                                                                                                                             |
| Building Blocks:                                                                                                                                         | 40-acres                                                                                                                                                                                                                                 |
| Orientation:                                                                                                                                             | North/South                                                                                                                                                                                                                              |
| Description: TRS/County                                                                                                                                  | Lots 1, 2, 3, and 4 of irregular Sections 18, 19, and 30 (W/2 W/2 equivalent),<br>Township 18 South, Range 35 East, N.M.P.M., Lea County, New Mexico                                                                                     |
| Standard Horizontal Well Spacing Unit (Y/N), If No, describe <u>and is</u> approval of non-standard unit requested in this application?                  | Yes.                                                                                                                                                                                                                                     |
| Other Situations                                                                                                                                         |                                                                                                                                                                                                                                          |
| Depth Severance: Y/N. If yes, description                                                                                                                | N/A                                                                                                                                                                                                                                      |
| Proximity Tracts: If yes, description                                                                                                                    | N/A                                                                                                                                                                                                                                      |
| Proximity Defining Well: if yes, description                                                                                                             | N/A                                                                                                                                                                                                                                      |
| Applicant's Ownership in Each Tract                                                                                                                      | Exhibit A-17-b                                                                                                                                                                                                                           |
| Well(s)                                                                                                                                                  |                                                                                                                                                                                                                                          |
| Name & API (if assigned), surface and bottom hole location,<br>footages, completion target, orientation, completion status<br>(standard or non-standard) | Add wells as needed                                                                                                                                                                                                                      |
| Well #1: Rope State Com 301H                                                                                                                             | API No. <i>Pending</i><br>SHL: 330' FSL & 978' FWL, (Lot 4), Section 30, T18S, R35E<br>BHL: 100' FNL & 800' FWL, (Lot 1) Section 18, T18S, R35E<br>Completion Target: First Bone Spring (Approx. 9,192' TVD)<br>Orientation: North/South |

| <b>Received by OCD: 11/13/2024 10:17:11 PM</b><br>Well #2: Rope State Com 601H                                                                                                                            | Page 7 of                                                                                                                                                                                                                                 | 285      |
|-----------------------------------------------------------------------------------------------------------------------------------------------------------------------------------------------------------|-------------------------------------------------------------------------------------------------------------------------------------------------------------------------------------------------------------------------------------------|----------|
|                                                                                                                                                                                                           | API No. <i>Pending</i><br>SHL: 330' FSL & 888' FWL, (Lot 4), Section 30, T18S, R35E<br>BHL: 100' FNL & 360' FWL, (Lot 1) Section 18, T18S, R35E<br>Completion Target: Third Bone Spring (Approx. 10,346' TVD)<br>Orientation: North/South |          |
| Horizontal Well First and Last Take Points                                                                                                                                                                | Exhibit A-17-a                                                                                                                                                                                                                            | -        |
| Completion Target (Formation, TVD and MD)                                                                                                                                                                 | Exhibit A-17-c                                                                                                                                                                                                                            | -        |
| AFE Capex and Operating Costs                                                                                                                                                                             |                                                                                                                                                                                                                                           |          |
| Drilling Supervision/Month \$                                                                                                                                                                             | \$9,000.00                                                                                                                                                                                                                                |          |
| Production Supervision/Month \$                                                                                                                                                                           | \$900.00                                                                                                                                                                                                                                  | -        |
| Justification for Supervision Costs                                                                                                                                                                       | Exhibit A-2                                                                                                                                                                                                                               | -        |
| Requested Risk Charge                                                                                                                                                                                     | 200%                                                                                                                                                                                                                                      | -        |
| Notice of Hearing                                                                                                                                                                                         |                                                                                                                                                                                                                                           |          |
| Proposed Notice of Hearing                                                                                                                                                                                | Exhibit D-1                                                                                                                                                                                                                               |          |
| Proof of Mailed Notice of Hearing (20 days before hearing)                                                                                                                                                | Exhibit D-2 and D-3                                                                                                                                                                                                                       | -        |
| Proof of Published Notice of Hearing (10 days before hearing)                                                                                                                                             | Exhibit D-4                                                                                                                                                                                                                               | -        |
| Ownership Determination                                                                                                                                                                                   |                                                                                                                                                                                                                                           |          |
| Land Ownership Schematic of the Spacing Unit                                                                                                                                                              | Exhibit A-17-b                                                                                                                                                                                                                            |          |
|                                                                                                                                                                                                           | Exhibit A-17-b                                                                                                                                                                                                                            | -        |
| Tract List (including lease numbers and owners)<br>If approval of Non-Standard Spacing Unit is requested, Tract List<br>(including lease numbers and owners) of Tracts subject to notice<br>requirements. | N/A                                                                                                                                                                                                                                       | _        |
| Pooled Parties (including ownership type)                                                                                                                                                                 | Exhibit A-17-d                                                                                                                                                                                                                            |          |
| Unlocatable Parties to be Pooled                                                                                                                                                                          | N/A                                                                                                                                                                                                                                       | -        |
| Ownership Depth Severance (including percentage above & below)                                                                                                                                            | N/A                                                                                                                                                                                                                                       |          |
| Joinder                                                                                                                                                                                                   |                                                                                                                                                                                                                                           |          |
| Sample Copy of Proposal Letter                                                                                                                                                                            | Exhibit A-16                                                                                                                                                                                                                              |          |
| List of Interest Owners (ie Exhibit A of JOA)                                                                                                                                                             | Exhibit A-17-b                                                                                                                                                                                                                            |          |
| Chronology of Contact with Non-Joined Working Interests                                                                                                                                                   | Exhibit A-17-e                                                                                                                                                                                                                            |          |
| Overhead Rates In Proposal Letter                                                                                                                                                                         | Exhibit A-16                                                                                                                                                                                                                              |          |
| Cost Estimate to Drill and Complete                                                                                                                                                                       | Exhibit A-17-c                                                                                                                                                                                                                            |          |
| Cost Estimate to Equip Well                                                                                                                                                                               | Exhibit A-17-c                                                                                                                                                                                                                            |          |
| Cost Estimate for Production Facilities                                                                                                                                                                   | Exhibit A-17-c                                                                                                                                                                                                                            |          |
| Geology                                                                                                                                                                                                   |                                                                                                                                                                                                                                           |          |
| Summary (including special considerations)                                                                                                                                                                | Exhibit C                                                                                                                                                                                                                                 | 1        |
| Spacing Unit Schematic                                                                                                                                                                                    | Exhibit C-1                                                                                                                                                                                                                               |          |
| Gunbarrel/Lateral Trajectory Schematic                                                                                                                                                                    | N/A                                                                                                                                                                                                                                       | 1        |
| Well Orientation (with rationale)                                                                                                                                                                         | Exhibit C-2                                                                                                                                                                                                                               | 1        |
| Target Formation                                                                                                                                                                                          | Exhibit C                                                                                                                                                                                                                                 |          |
| HSU Cross Section                                                                                                                                                                                         | Exhibits C-3-a                                                                                                                                                                                                                            | 1        |
| Depth Severance Discussion                                                                                                                                                                                | N/A                                                                                                                                                                                                                                       | 1        |
| Forms, Figures and Tables                                                                                                                                                                                 |                                                                                                                                                                                                                                           |          |
| C-102                                                                                                                                                                                                     | Exhibit A-17-a                                                                                                                                                                                                                            |          |
| Released to Imaging: 11/14/2024 8:57:44 AM                                                                                                                                                                | Exhibit A-17-b                                                                                                                                                                                                                            | <b>·</b> |

| Received by OCD: 11/13/2024 10:17:11 PM                   | Page 8 of                                        |
|-----------------------------------------------------------|--------------------------------------------------|
| Summary of Interests, Unit Recapitulation (Tracts)        | Exhibit A-17-b                                   |
| General Location Map (including basin)                    | Exhibit C-1                                      |
| Well Bore Location Map                                    | Exhibit C-3-a; C-3-d                             |
| Structure Contour Map - Subsea Depth                      | Exhibit C-3-a; C-3-d                             |
| Cross Section Location Map (including wells)              | Exhibit C-3-b; C-3-e                             |
| Cross Section (including Landing Zone)                    | Exhibit C-3-b; C-3-e                             |
| Additional Information                                    |                                                  |
| Special Provisions/Stipulations                           | None.                                            |
| CERTIFICATION: I hereby certify that the information prov | ided in this checklist is complete and accurate. |
| Printed Name (Attorney or Party Representative):          | Deana M. Bennett                                 |
| Signed Name (Attorney or Party Representative):           | /s/ Deana M. Bennett                             |
| Date:                                                     | 11/13/2024                                       |