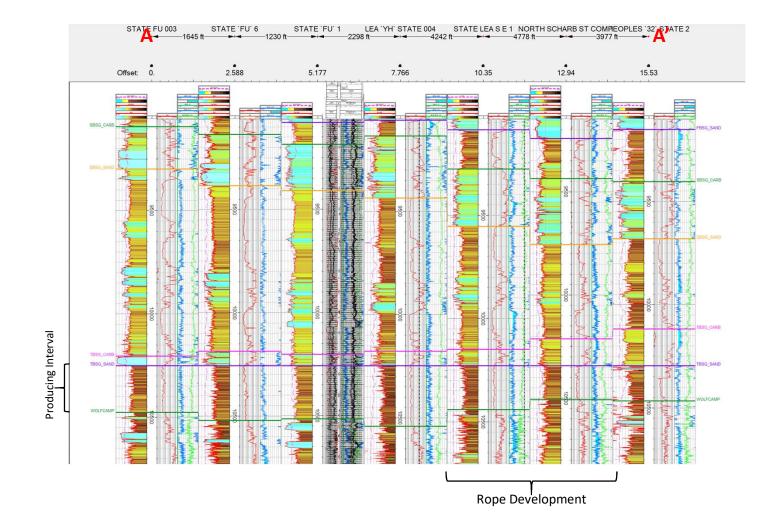

Exhibit C: Self-Affirmed Declaration of Ben Kessel, Director of Geology

- Exhibit C-1: Locator Map
- Exhibit C-2: Regional Stress Orientation Overview
- Exhibit C-3: Bone Spring Geology Study
  - Exhibit C-3-a: First Bone Spring Structure Map and Cross-Section Locator Map
  - o Exhibit C-3-b: First Bone Spring Stratigraphic Cross Section
  - o Exhibit C-3-c: First Bone Spring Isopach
  - o Exhibit C-3-d: Third Bone Spring Structure Map and Cross-

Section Locator Map

- Exhibit C-3-e: Third Bone Spring Stratigraphic Cross Section
- o Exhibit C-3-f: Third Bone Spring Isopach
- Exhibit C-4: Wolfcamp Geology Study
  - Exhibit C-4-a: Wolfcamp A Structure Map and Cross-Section Locator Map
  - Exhibit C-4-b: Wolfcamp A Stratigraphic Cross Section
  - o Exhibit C-4-c: Wolfcamp A Isopach Map
  - Exhibit C-4-d: Wolfcamp B Structure Map and Cross-Section Locator Map
  - Exhibit C-4-e: Wolfcamp B Stratigraphic Cross Section
  - o Exhibit C-4-f: Wolfcamp B Isopach Map
- Exhibit C-5: Development Comparison