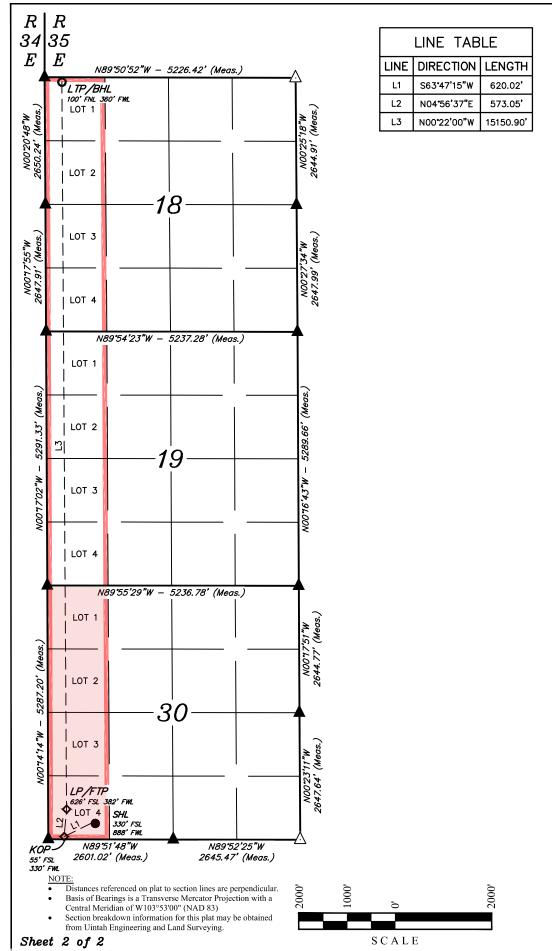

#### ALL INFORMATION IN THE APPLICATION MUST BE SUPPORTED BY SIGNED AFFIDAVITS

| Case: 24457                                                                                                                                              | APPLICANT'S RESPONSE                                                                                                                                                                                                                     |
|----------------------------------------------------------------------------------------------------------------------------------------------------------|------------------------------------------------------------------------------------------------------------------------------------------------------------------------------------------------------------------------------------------|
| Date                                                                                                                                                     | November 20, 2024                                                                                                                                                                                                                        |
| Applicant                                                                                                                                                | Franklin Mountain Energy 3, LLC                                                                                                                                                                                                          |
| Designated Operator & OGRID (affiliation if applicable)                                                                                                  | Franklin Mountain Energy 3, LLC OGRID No. 331595                                                                                                                                                                                         |
| Applicant's Counsel:                                                                                                                                     | Modrall, Sperling, Roehl, Harris, & Sisk, P.A.                                                                                                                                                                                           |
| Case Title:                                                                                                                                              | Application of Franklin Mountain Energy 3, LLC for Compulsory Pooling, and,<br>for the Extent Necessary Approval of an Overlapping Spacing Unit, Lea<br>County, New Mexico.                                                              |
| Entries of Appearance/Intervenors:                                                                                                                       | MRC Permian Company                                                                                                                                                                                                                      |
| Well Family                                                                                                                                              | Rope State Com                                                                                                                                                                                                                           |
| Formation/Pool                                                                                                                                           |                                                                                                                                                                                                                                          |
| Formation Name(s) or Vertical Extent:                                                                                                                    | Bone Spring                                                                                                                                                                                                                              |
| Primary Product (Oil or Gas):                                                                                                                            | Oil                                                                                                                                                                                                                                      |
| Pooling this vertical extent:                                                                                                                            | Bone Spring                                                                                                                                                                                                                              |
| Pool Name and Pool Code (Only if NSP is requested):                                                                                                      | N/A                                                                                                                                                                                                                                      |
| Well Location Setback Rules (Only if NSP is Requested):                                                                                                  | N/A                                                                                                                                                                                                                                      |
| Spacing Unit                                                                                                                                             |                                                                                                                                                                                                                                          |
| Type (Horizontal/Vertical)                                                                                                                               | Horizonal                                                                                                                                                                                                                                |
| Size (Acres)                                                                                                                                             | 459.56-acres                                                                                                                                                                                                                             |
| Building Blocks:                                                                                                                                         | 40-acres                                                                                                                                                                                                                                 |
| Orientation:                                                                                                                                             | North/South                                                                                                                                                                                                                              |
| Description: TRS/County                                                                                                                                  | Lots 1, 2, 3, and 4 of irregular Sections 18, 19, and 30 (W/2 W/2 equivalent),<br>Township 18 South, Range 35 East, N.M.P.M., Lea County, New Mexico                                                                                     |
| Standard Horizontal Well Spacing Unit (Y/N), If No, describe <u>and is</u> approval of non-standard unit requested in this application?                  | Yes.                                                                                                                                                                                                                                     |
| Other Situations                                                                                                                                         |                                                                                                                                                                                                                                          |
| Depth Severance: Y/N. If yes, description                                                                                                                | N/A                                                                                                                                                                                                                                      |
| Proximity Tracts: If yes, description                                                                                                                    | N/A                                                                                                                                                                                                                                      |
| Proximity Defining Well: if yes, description                                                                                                             | N/A                                                                                                                                                                                                                                      |
| Applicant's Ownership in Each Tract                                                                                                                      | Exhibit A-17-b                                                                                                                                                                                                                           |
| Well(s)                                                                                                                                                  |                                                                                                                                                                                                                                          |
| Name & API (if assigned), surface and bottom hole location,<br>footages, completion target, orientation, completion status<br>(standard or non-standard) | Add wells as needed                                                                                                                                                                                                                      |
| Well #1: Rope State Com 301H                                                                                                                             | API No. <i>Pending</i><br>SHL: 330' FSL & 978' FWL, (Lot 4), Section 30, T18S, R35E<br>BHL: 100' FNL & 800' FWL, (Lot 1) Section 18, T18S, R35E<br>Completion Target: First Bone Spring (Approx. 9,192' TVD)<br>Orientation: North/South |

| <b>Received by OCD: 11/13/2024 10:17:11 PM</b><br>Well #2: Rope State Com 601H                                                                                                                            | Page 7 of                                                                                                                                                                                                                                 | 285      |
|-----------------------------------------------------------------------------------------------------------------------------------------------------------------------------------------------------------|-------------------------------------------------------------------------------------------------------------------------------------------------------------------------------------------------------------------------------------------|----------|
|                                                                                                                                                                                                           | API No. <i>Pending</i><br>SHL: 330' FSL & 888' FWL, (Lot 4), Section 30, T18S, R35E<br>BHL: 100' FNL & 360' FWL, (Lot 1) Section 18, T18S, R35E<br>Completion Target: Third Bone Spring (Approx. 10,346' TVD)<br>Orientation: North/South |          |
| Horizontal Well First and Last Take Points                                                                                                                                                                | Exhibit A-17-a                                                                                                                                                                                                                            | -        |
| Completion Target (Formation, TVD and MD)                                                                                                                                                                 | Exhibit A-17-c                                                                                                                                                                                                                            | -        |
| AFE Capex and Operating Costs                                                                                                                                                                             |                                                                                                                                                                                                                                           |          |
| Drilling Supervision/Month \$                                                                                                                                                                             | \$9,000.00                                                                                                                                                                                                                                |          |
| Production Supervision/Month \$                                                                                                                                                                           | \$900.00                                                                                                                                                                                                                                  | -        |
| Justification for Supervision Costs                                                                                                                                                                       | Exhibit A-2                                                                                                                                                                                                                               | -        |
| Requested Risk Charge                                                                                                                                                                                     | 200%                                                                                                                                                                                                                                      | -        |
| Notice of Hearing                                                                                                                                                                                         |                                                                                                                                                                                                                                           |          |
| Proposed Notice of Hearing                                                                                                                                                                                | Exhibit D-1                                                                                                                                                                                                                               |          |
| Proof of Mailed Notice of Hearing (20 days before hearing)                                                                                                                                                | Exhibit D-2 and D-3                                                                                                                                                                                                                       | -        |
| Proof of Published Notice of Hearing (10 days before hearing)                                                                                                                                             | Exhibit D-4                                                                                                                                                                                                                               | -        |
| Ownership Determination                                                                                                                                                                                   |                                                                                                                                                                                                                                           |          |
| Land Ownership Schematic of the Spacing Unit                                                                                                                                                              | Exhibit A-17-b                                                                                                                                                                                                                            |          |
|                                                                                                                                                                                                           | Exhibit A-17-b                                                                                                                                                                                                                            | -        |
| Tract List (including lease numbers and owners)<br>If approval of Non-Standard Spacing Unit is requested, Tract List<br>(including lease numbers and owners) of Tracts subject to notice<br>requirements. | N/A                                                                                                                                                                                                                                       | _        |
| Pooled Parties (including ownership type)                                                                                                                                                                 | Exhibit A-17-d                                                                                                                                                                                                                            |          |
| Unlocatable Parties to be Pooled                                                                                                                                                                          | N/A                                                                                                                                                                                                                                       | -        |
| Ownership Depth Severance (including percentage above & below)                                                                                                                                            | N/A                                                                                                                                                                                                                                       |          |
| Joinder                                                                                                                                                                                                   |                                                                                                                                                                                                                                           |          |
| Sample Copy of Proposal Letter                                                                                                                                                                            | Exhibit A-16                                                                                                                                                                                                                              |          |
| List of Interest Owners (ie Exhibit A of JOA)                                                                                                                                                             | Exhibit A-17-b                                                                                                                                                                                                                            |          |
| Chronology of Contact with Non-Joined Working Interests                                                                                                                                                   | Exhibit A-17-e                                                                                                                                                                                                                            |          |
| Overhead Rates In Proposal Letter                                                                                                                                                                         | Exhibit A-16                                                                                                                                                                                                                              |          |
| Cost Estimate to Drill and Complete                                                                                                                                                                       | Exhibit A-17-c                                                                                                                                                                                                                            |          |
| Cost Estimate to Equip Well                                                                                                                                                                               | Exhibit A-17-c                                                                                                                                                                                                                            |          |
| Cost Estimate for Production Facilities                                                                                                                                                                   | Exhibit A-17-c                                                                                                                                                                                                                            |          |
| Geology                                                                                                                                                                                                   |                                                                                                                                                                                                                                           |          |
| Summary (including special considerations)                                                                                                                                                                | Exhibit C                                                                                                                                                                                                                                 | 1        |
| Spacing Unit Schematic                                                                                                                                                                                    | Exhibit C-1                                                                                                                                                                                                                               |          |
| Gunbarrel/Lateral Trajectory Schematic                                                                                                                                                                    | N/A                                                                                                                                                                                                                                       | 1        |
| Well Orientation (with rationale)                                                                                                                                                                         | Exhibit C-2                                                                                                                                                                                                                               | 1        |
| Target Formation                                                                                                                                                                                          | Exhibit C                                                                                                                                                                                                                                 |          |
| HSU Cross Section                                                                                                                                                                                         | Exhibits C-3-a                                                                                                                                                                                                                            | 1        |
| Depth Severance Discussion                                                                                                                                                                                | N/A                                                                                                                                                                                                                                       | 1        |
| Forms, Figures and Tables                                                                                                                                                                                 |                                                                                                                                                                                                                                           |          |
| C-102                                                                                                                                                                                                     | Exhibit A-17-a                                                                                                                                                                                                                            |          |
| Released to Imaging: 11/14/2024 8:57:44 AM                                                                                                                                                                | Exhibit A-17-b                                                                                                                                                                                                                            | <b>·</b> |

| Received by OCD: 11/13/2024 10:17:11 PM                   | Page 8 of                                        |
|-----------------------------------------------------------|--------------------------------------------------|
| Summary of Interests, Unit Recapitulation (Tracts)        | Exhibit A-17-b                                   |
| General Location Map (including basin)                    | Exhibit C-1                                      |
| Well Bore Location Map                                    | Exhibit C-3-a; C-3-d                             |
| Structure Contour Map - Subsea Depth                      | Exhibit C-3-a; C-3-d                             |
| Cross Section Location Map (including wells)              | Exhibit C-3-b; C-3-e                             |
| Cross Section (including Landing Zone)                    | Exhibit C-3-b; C-3-e                             |
| Additional Information                                    |                                                  |
| Special Provisions/Stipulations                           | None.                                            |
| CERTIFICATION: I hereby certify that the information prov | ided in this checklist is complete and accurate. |
| Printed Name (Attorney or Party Representative):          | Deana M. Bennett                                 |
| Signed Name (Attorney or Party Representative):           | /s/ Deana M. Bennett                             |
| Date:                                                     | 11/13/2024                                       |