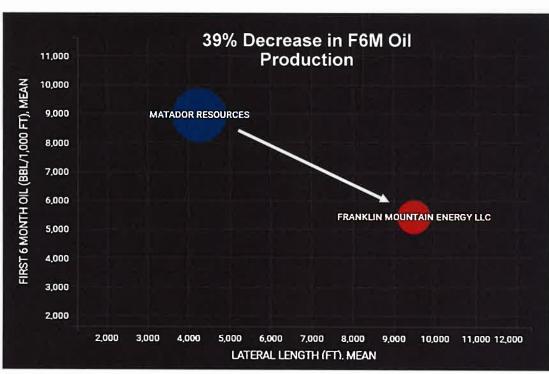

IRSTRIP 31 18 35 RN STATE COM 132H | MATADOR RESOURCES            | 8/1/2017         | 4,376               | 18,401                          |
| 30-025-44323 | AIRSTRIP 31 18 35 RN STATE COM 133H | MATADOR RESOURCES            | 3/1/2018         | 4,396               | 15,433                          |
| 30-025-41808 | MALLON 27 FEDERAL COM 003H          | MATADOR RESOURCES            | 12/1/2016        | 7,082               | 26,795                          |
| 30-025-42979 | CIMARRON 16 19 34 RN STATE COM 133H | MATADOR RESOURCES            | 1/1/2017         | 4,478               | 14,983                          |

BEFORE THE OIL CONSERVATION DIVISION
Santa Fe, New Mexico
Exhibit No. C-13
Submitted by: Matador Production Company
Hearing Date: November 20, 2024
Case Nos. 24778-24786







Franklin Mountain - 6 Wells Matador - 1 Wells

BEFORE THE OIL CONSERVATION DIVISION Santa Fe, New Mexico Exhibit No. C-14 Submitted by: Matador Production Company Hearing Date: November 20, 2024

Case Nos. 24778-24786



# FME vs. MTDR Well Results – Analog Wells (WFMP B)

### Exhibit C-15

| API          | Well Name                           | ENV Operator                 | First Prod. Date | Lateral Length (Ft) | First 6 Month Oil (BBL/1,000FT) |
|--------------|-------------------------------------|------------------------------|------------------|---------------------|---------------------------------|
| 30-025-51165 | NORTE STATE COM 702H                | FRANKLIN MOUNTAIN ENERGY LLC | 10/1/2023        | 10,488              | 8,458                           |
| 30-025-43395 | AIRS