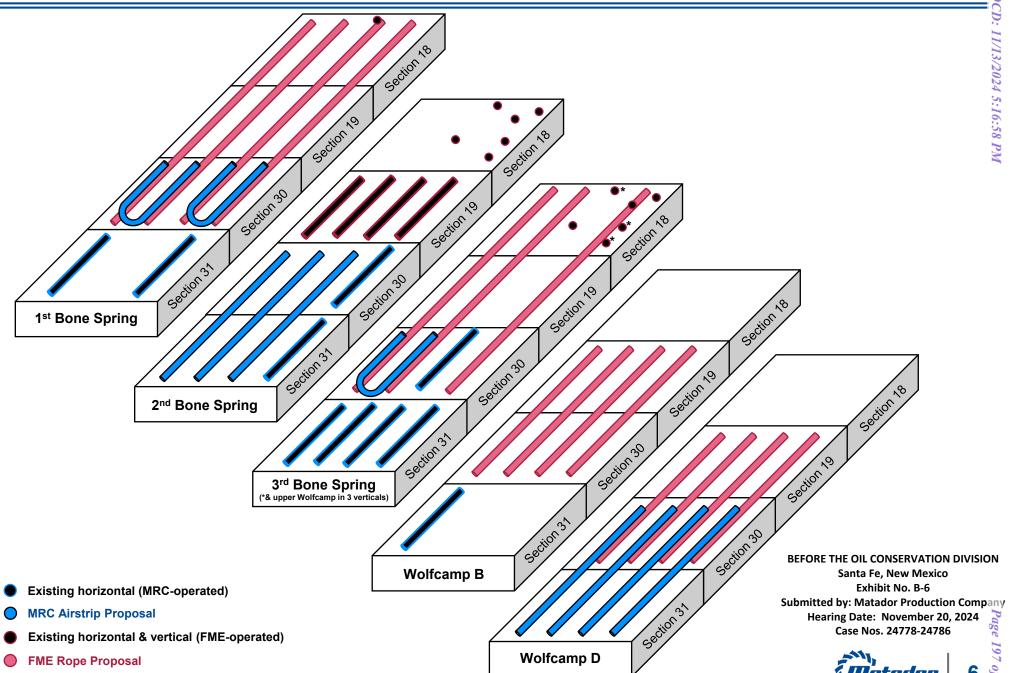

- Matador Exhibit B: Self-Affirmed Statement of Andrew Parker, Geologist
  - o Matador Exhibit B-1: Locator Map
  - o Matador Exhibit B-2: Bone Spring Subsea Structure Map
  - o Matador Exhibit B-3: Bone Spring Structural Cross Section
  - o Matador Exhibit B-4: Wolfcamp Subsea Structure Map
  - o Matador Exhibit B-5: Wolfcamp Structural Cross Section
  - o Matador Exhibit B-6: Diagram of Competing Development Plans
  - o Matador Exhibit B-7: Initial Wells Targeted Comparison
  - o Matador Exhibit B-8: Diagram of Wellbore Path of FME's Gold State 701
- Matador Exhibit C: Self-Affirmed Statement of Tanner Schulz, Engineer
  - o Matador Exhibit C-1: Diagram of Competing Development Plans
  - o Matador Exhibit C-2: Estimated Second Bone Spring Reserves Analysis
  - o Matador Exhibit C-3: Wolfcamp B Well Results Study
  - o Matador Exhibit C-4: Wolfcamp B Economics Analysis
  - o Matador Exhibit C-5: FME's Gold State 701Wolfcamp B Well Performance
  - o Matador Exhibit C-6: FME and MRC Well Results Analysis
  - o Matador Exhibit C-7: Well List and Production Data to Compile C-6
  - o Matador Exhibit C-8: Well Results for MRC & FME FBSG
  - o Matador Exhibit C-9: Well List and Production Data to Compile C-8
  - o Matador Exhibit C-10: Well Results for MRC & FME SBSG
  - o Matador Exhibit C-11: Well List and Production Data to Compile C-10
  - o Matador Exhibit C-12: Well Results for MRC & FME TBSG
  - o Matador Exhibit C-13: Well List and Production Data to Compile C-12
  - o Matador Exhibit C-14: Well Results for MRC & FME WFMP B
  - o Matador Exhibit C-15: Well List and Production Data to Compile C-14
  - o Matador Exhibit C-16: Well Results for MRC & FME WFMP D
  - o Matador Exhibit C-17: Well List and Production Data to Compile C-16
- Matador Exhibit D: Self-Affirmed Statement of Notice
- Matador Exhibit E: Affidavit of Publication