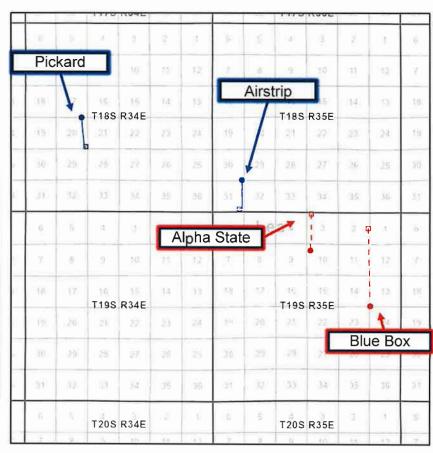

# BEFORE THE OIL CONSERVATION DIVISION EXAMINER HEARING NOVEMBER 20, 2024

CASE Nos. 24778-24786

AIRSTRIP 110H, 130H, 119H, 121H-123H & 241H-244H WELLS