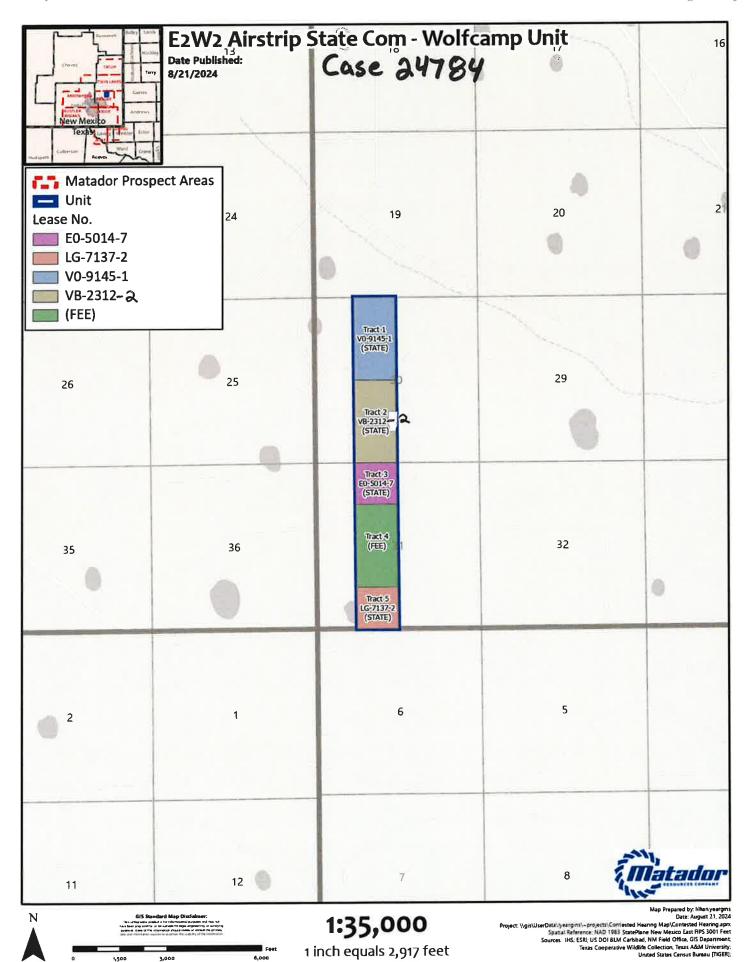

Michael H. Feldewert

13-Nov-24

**Printed Name** (Attorney or Party Representative):

Signed Name (Attorney or Party Representative):

| Case: 24784                                                                                                                                        | APPLICANT'S RESPONSE                                                              |
|----------------------------------------------------------------------------------------------------------------------------------------------------|-----------------------------------------------------------------------------------|
| Date: 11/20/24                                                                                                                                     |                                                                                   |
| Applicant                                                                                                                                          | MRC Permian Company                                                               |
| Designated Operator & OGRID (affiliation if applicable)                                                                                            | Matador Production Company [OGRID 228937]                                         |
| Applicant's Counsel:                                                                                                                               | Holland & Hart LLP                                                                |
| Case Title:                                                                                                                                        | Application of MRC Permian Company for Compulsory Pooling, Lea County, New Mexico |
| Entries of Appearance/Intervenors:                                                                                                                 | Franklin Mountain Energy 3, LLC                                                   |
| Well Family                                                                                                                                        | Airstrip                                                                          |
| Formation/Pool                                                                                                                                     |                                                                                   |
| Formation Name(s) or Vertical Extent:                                                                                                              | Wolfcamp                                                                          |
| Primary Product (Oil or Gas):                                                                                                                      | Oil                                                                               |
| Pooling this vertical extent:                                                                                                                      | N/A                                                                               |
| Pool Name and Pool Code:                                                                                                                           | Airstrip; Wolfcamp [970]                                                          |
| Well Location Setback Rules:                                                                                                                       | Statewide Rules                                                                   |
| Spacing Unit                                                                                                                                       |                                                                                   |
| Type (Horizontal/Vertical)                                                                                                                         | Horizontal                                                                        |
| Size (Acres)                                                                                                                                       | 320-acres                                                                         |
| Building Blocks:                                                                                                                                   | Quarter-Quarter sections                                                          |
| Orientation:                                                                                                                                       | North-South                                                                       |
| Description: TRS/County                                                                                                                            | E2W2 of Sections 30 and 31, T18S, R35E, NMPM, Lea County, New Mexico              |
| Standard Horizontal Well Spacing Unit (Y/N), If No, describe and is approval of non-standard unit requested in the application?                    | Yes                                                                               |
| Other Situations                                                                                                                                   |                                                                                   |
| Depth Severance: Y/N. If yes, description                                                                                                          | No                                                                                |
| Proximity Tracts: If yes, description                                                                                                              | N/A                                                                               |
| Proximity Defining Well: if yes, description                                                                                                       | N/A                                                                               |
| Applicant's Ownership in Each Tract                                                                                                                | Exhibit A-2                                                                       |
| Well(s)                                                                                                                                            |                                                                                   |
| Name & API (if assigned), surface and bottom hole location, footages, completion target, orientation, completion status (standard or non-standard) |                                                                                   |

| Received by OCD: 11/13/2024 5:16:58 PM             |                   | Page 24 o |
|----------------------------------------------------|-------------------|-----------|
| HSU Cross Section                                  | Exhibit B-5       |           |
| Depth Severance Discussion                         | N/A               |           |
| Forms, Figures and Tables                          |                   |           |
| A-102                                              | Exhibit A-1       |           |
| Tracts                                             | Exhibit A-2       |           |
| Summary of Interests, Unit Recapitulation (Tracts) | Exhibit A-3       |           |
| General Location Map (including basin)             | Exhibit B-1       |           |
| Well Bore Location Map                             | Exhibits A-1, B-4 |           |
| Structure Contour Map - Subsea Depth               | Exhibit B-4       |           |
| Cross Section Location Map (including wells)       | Exhibit B-4       |           |
| Cross Section (including Landing Zone)             | Exhibit B-5       |           |
| Additional Information                             |                   |           |
| Special Provisions/Stipulations                    |                   |           |