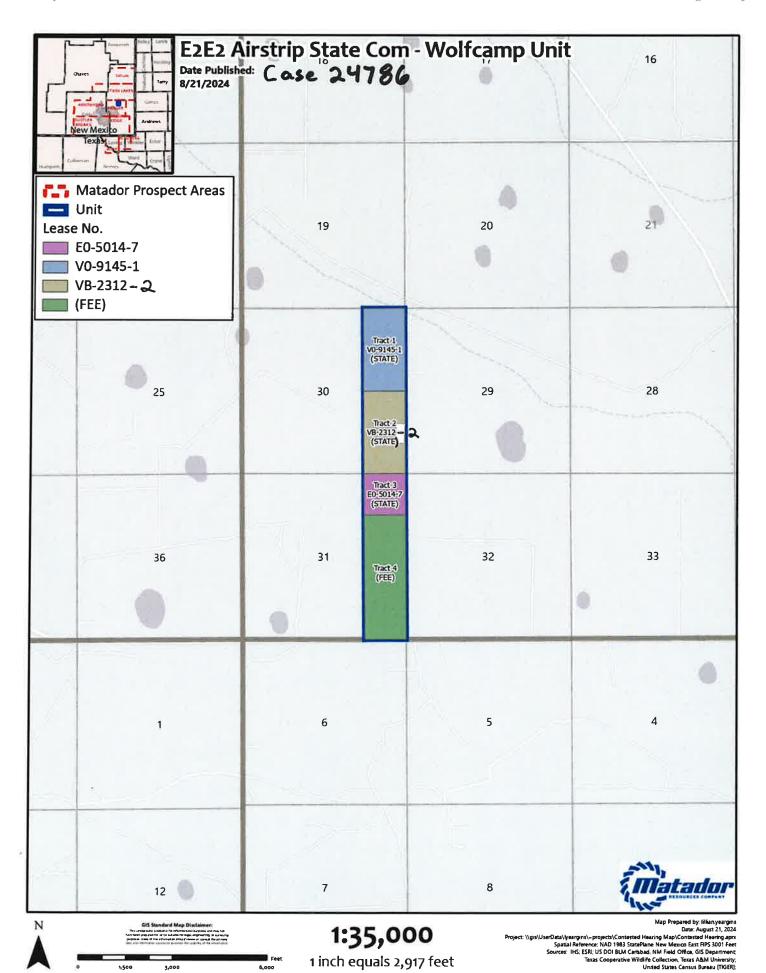

|
| Louise Kadane and Michael L. Gustafson, Trustees of the 4-K |                   |                           |
| Trust pursuant to Declaration dated March 1, 1970, at the   |                   |                           |
| request of Edward G. Kadane, II                             | 0.010001          | 0.025002%                 |
| Louise Kadane and Michael L. Gustafson, Trustees of the 4-K |                   |                           |
| Trust pursuant to Declaration dated March 1, 1970, at the   |                   |                           |
| request of Matthew B. Kadane                                | 0.010001          | 0.025002%                 |
| Total                                                       | 40.00000          | 100.00000%                |



### E2E2 Airstrip State Com - Wolfcamp (Case No. 24786)

| Tract 1 (80 acres)              | Net Mineral Acres | Working Interest in Tract |
|---------------------------------|-------------------|---------------------------|
| MRC Permian Company             | 48.00             | 60.00000%                 |
| Franklin Mountain Energy 3, LLC | 32.00             | 40.00000%                 |
| Total                           | 80.00             | 100.00000%                |

| Tract 2 (80 acres)              | Net Mineral Acres | Working Interest in Tract |
|---------------------------------|-------------------|---------------------------|
| MRC Permian Company             | 46.00             | 57.500000%                |
| Franklin Mountain Energy 3, LLC | 30.00             | 37.500000%