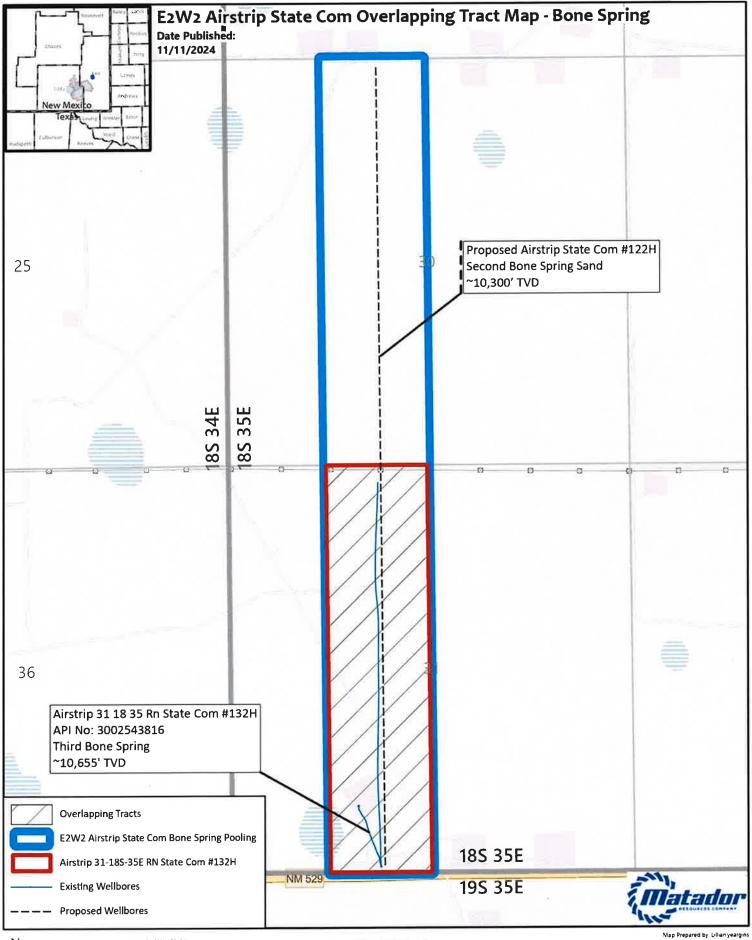

**1:15,000** 1 inch equals 1,250 feet Map Prepared by: Uflian yeargins
Date: November 12, 2024
Project: \\g\gs\UserData\\yeargins\\—project\\Tack Map\) apry
Spanal Reference: NAD 1983 StatePlane New Merico East RPS 3001 Feet
Sources: IHS, ESRI: US DOI BLM Carlsbad, NM Field Office, GIS Department
Texas Cooperative Wildfire Collection, Texas ABM University,
United States Census Bureau (TIGER),





**1:15,000** 1 inch equals 1,250 feet

Map Prepared by Lilian yeargins
Date November 11, 2024
Project \\gis\UserData\\yeargins\-projects\Tract Maps\Tract Maps\taps\
Spanal Reference NAD 1983 StatePlane New Mexico East FIPS 3001 Feet
Sources IHS ESRI US DOI BLM Carisbad NM Field Office GIS Department
Texas Cooperative Wildlife Collection Texas A&M University
United States Census Bureau [TiGER]





1:15,000 1 inch equals 1,250 feet Map Prepared by Lilianyeargins Date November 11, 2024
Project \\gis\UserData\\jeargins\- project\\Tract Maps\Tract Maps apres
Spapal Reference NAD 1983 StarePlane New Mexico East FIPS 3001 Feet Sources IHS ESRI US DOI BLM Carlsbad NM Field Office GIS Department
Texas Cooperative Wildlife Collection Texas A&M University United States Census Bureau [TIGER]





**1:15,000** 1 inch equals 1,250 feet Map Prepared by Lilian yeargins
Date: November 12, 2024
Project \\gs\UserData\\yeargins\- projects\Track Maps apric
Spatial Reference: NAD 1983 StatePlane New Mexico East RIPS 3001 Feet
Sources IHS ESRI, US DOI BLM Carisbad, NM Field Office, GIS Department
Texas Cooperative Wildlife Collection, Texas ARM University,
United States Census Bureau (TKGER).





**