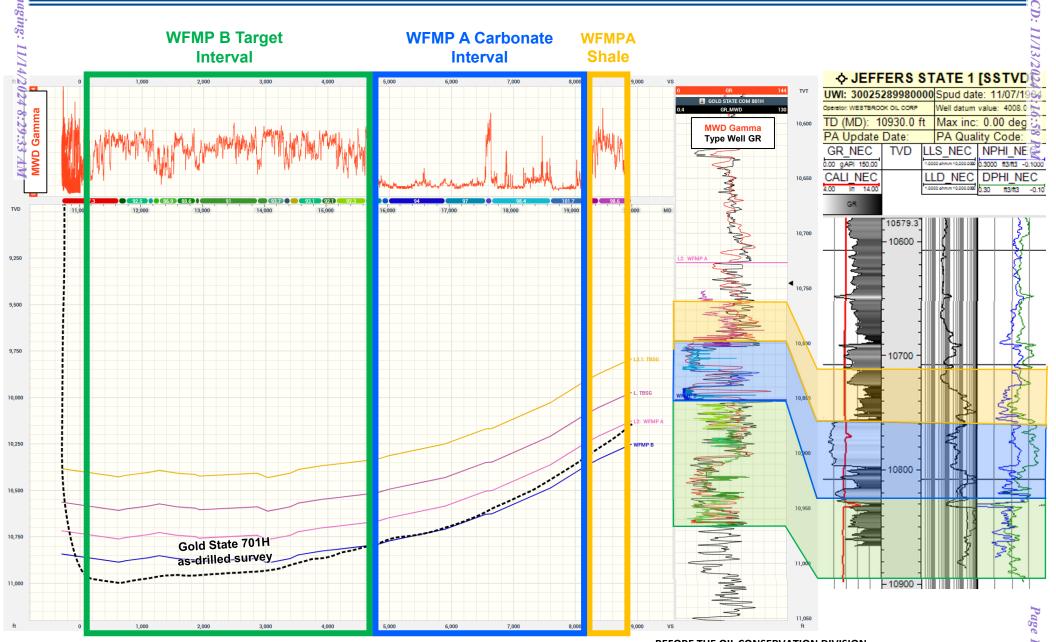

cture Map (Wolfcamp Subsea) A – A' Reference Line

### **Exhibit B-4**



1:62500

**Map Legend** 

**Airstrip Wells** 

**Wolfcamp Wells** 

**Project Area** 



C. I. = 200'



**BEFORE THE OIL CONSERVATION DIVISION** Santa Fe, New Mexico

Exhibit No. B-4

**Submitted by: Matador Production Company** Hearing Date: November 20, 2024





### Airstrip; WOLFCAMP [970] Structural Cross-Section A – A'

Strawn Top



#241H, #242H, #243H, #244H Target

## **MRC Airstrip and FME Rope Development**

Exhibit B-6

Township 18 South, Range 35 East, Lea County, New Mexico



### MRC Airstrip vs. FME Rope Proposals









Case Nos. 24778-24786

### Gold State 701H MRC Back Steer

First ~4,500' of the lateral in the WFMP B, then >3,000' of non-reservoir carbonate, then ~1,000' Wolfcamp A at the toe



3x Vertical Exaggeration

BEFORE THE OIL CONSERVATION DIVISION
Santa Fe, New Mexico
Exhibit No. B-8
Submitted by: Matador Production Company
Hearing Date: November 20, 2024
Case Nos. 24778-24786

# STATE OF NEW MEXICO DEPARTMENT OF ENERGY, MINERALS AND NATURAL RESOURCES OIL CONSERVATION DIVISION

APPLICATIONS OF MRC PERMIAN COMPANY FOR APPROVAL OF AN OVERLAPPING HORIZONTAL WELL SPACING UNIT AND FOR COMPULSORY POOLING, LEA COUNTY, NEW MEXICO

Case Nos. 24778-24783

APPLICATIONS OF MRC PERMIAN COMPANY FOR COMPULSORY POOLING, LEA COUNTY, NEW MEXICO

Case Nos. 24784-24786

APPLICATIONS OF FRANKLIN MOUNTAIN ENERGY 3, LLC FOR COMPULSORY POOLING AND, TO THE EXTENT NECESSARY, APPROVAL OF OVERLAPPING SPACING UNIT, LEA COUNTY, NEW MEXICO

Case Nos. 24457, 24459, and 24479

APPLICATIONS OF FRANKLIN