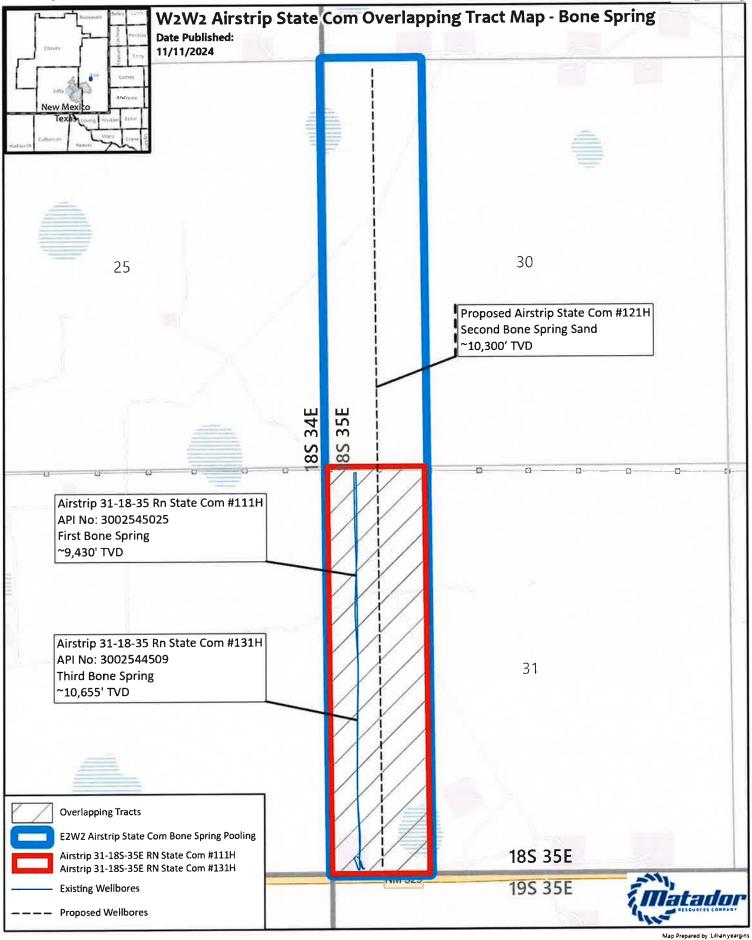

& Jones Investments, LLC
- 12. Sortida Reources, LLC
- 13. Post Oak Mavros II, LLC
- 14. Oak Valley Mineral and Land, LP
- 15. Crown Oil Partners, LP
- 16. Mongoose Minerals LLC
- 17. Good News Minerals, LLC

# **EXHIBIT A-4**

BEFORE THE OIL CONSERVATION DIVISION
Santa Fe, New Mexico
Exhibit No. A-4
Submitted by: Matador Production Company
Hearing Date: November 20, 2024
Case Nos. 24778-24786





**1:15,000** 1 inch equals 1,250 feet Map Prepared by: Uflian yeargins
Date: November 12, 2024
Project: \\g\gs\UserData\\yeargins\\—project\\Tack Map\) apry
Spanal Reference: NAD 1983 StatePlane New Merico East RPS 3001 Feet
Sources: IHS, ESRI: US DOI BLM Carlsbad, NM Field Office, GIS Department
Texas Cooperative Wildfire Collection, Texas ABM University,
United States Census Bureau (TIGER),





**1:15,000** 1 inch equals 1,250 feet

Map Prepared by Lilian yeargins
Date November 11, 2024
Project \\gis\UserData\\yeargins\-projects\Tract Maps\Tract Maps\taps\
Spanal Reference NAD 1983 StatePlane New Mexico East FIPS 3001 Feet
Sources IHS ESRI US DOI BLM Carisbad NM Field Office GIS Department
Texas Cooperative Wildlife Collection Texas A&M University
United States Census Bureau [TiGER]





1:15,000 1 inch equals 1,250 feet Map Prepared by Lilianyeargins Date November 11, 2024
Project \\gis\UserData\\jeargins\- project\\Tract Maps\Tract Maps apres
Spapal Reference NAD 1983 StarePlane New Mexico East FIPS 3001 Feet Sources IHS ESRI US DOI BLM Carlsbad NM Field Office GIS Department
Texas Cooperative Wildlife Collection Texas A&M University United States Census Bureau [TIGER]