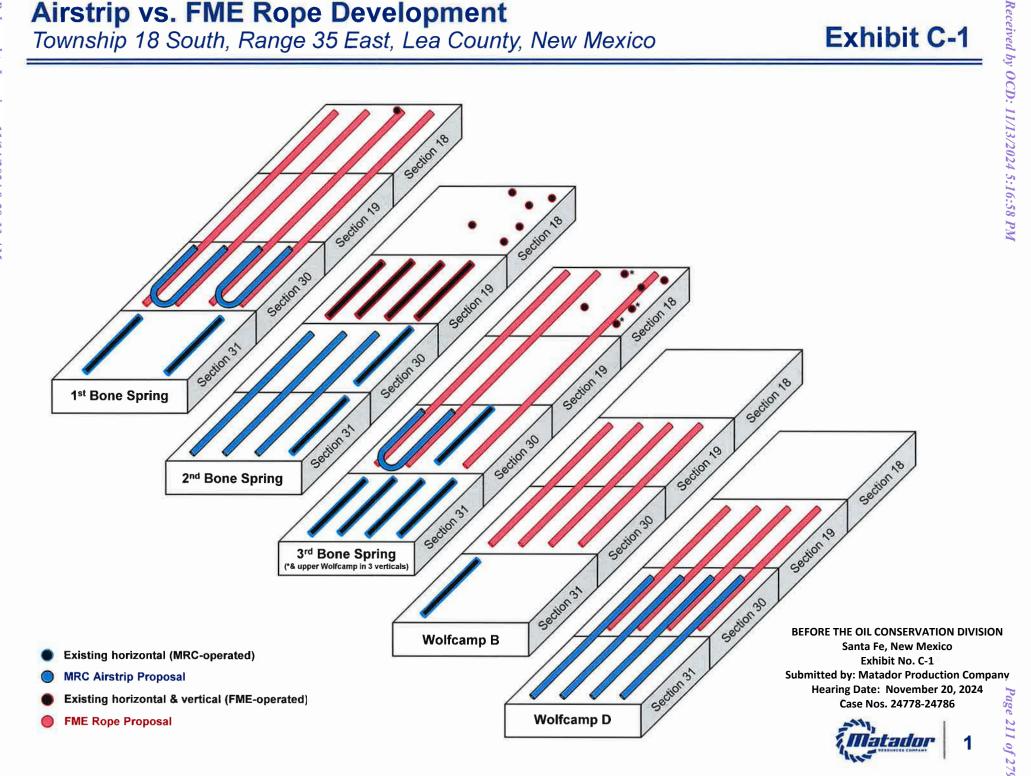

in my opinion, MRC should be allowed to develop Section 30 where I understand we own the majority working interest.

- 38. Accordingly, in my opinion, approving MRC's pooling applications and denying Franklin Mountain's pooling applications is in the best interest of conservation, the prevention of waste, and protection of correlative rights.
- 39. MRC Exhibits C-2 through C-17 were either prepared by me or compiled under my direction and supervision.
- 40. I affirm under penalty of perjury under the laws of the State of New Mexico that the foregoing statements are true and correct. I understand that this self-affirmed statement will be used as written testimony in this case. This statement is made on the date next to my signature

below.

Tamer Schulz

11-13-2024

Date

**Exhibit C-1** 



### **Associated Reserves Lost if** the 2<sup>nd</sup> Bone Spring is not **Developed in Section 30**

| Operator                               | MRC's Airstrip (Section 30-31)             | Section 30 Reserves |  |  |  |
|----------------------------------------|--------------------------------------------|---------------------|--|--|--|
| Proposed Development                   | 3x Second Bone Spring   2-Mile Development |                     |  |  |  |
| Pricing / LNRI Scenario                | \$70 FLAT / 100% WI   80% NRI              |                     |  |  |  |
| Oil EUR (Bo/ft)                        | 58                                         | 58                  |  |  |  |
| Total Technical Recoverable Oil (Mbbl) | 1,733                                      | 867