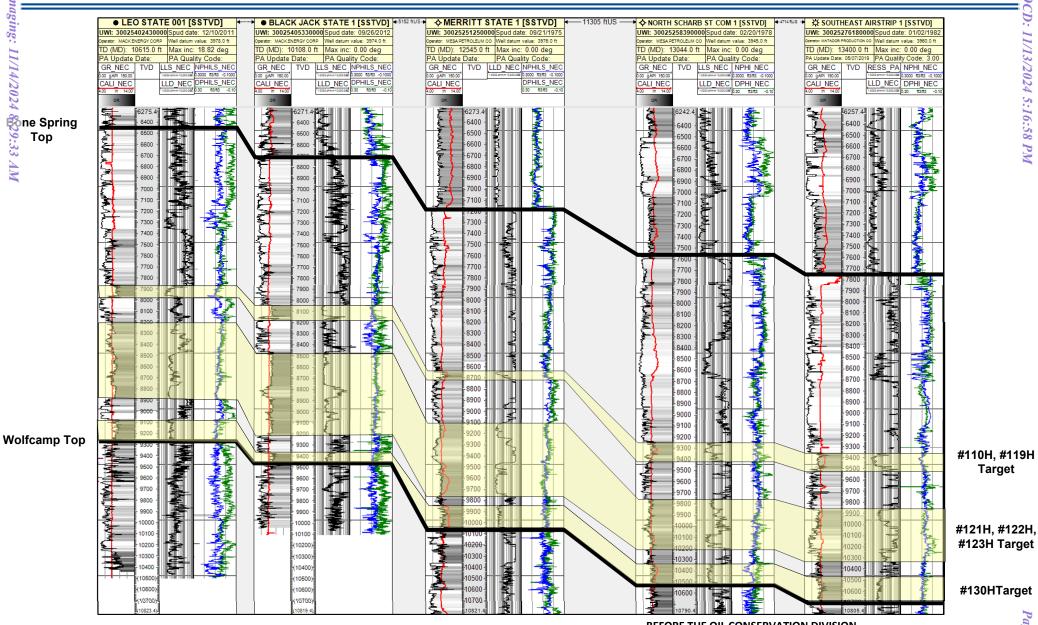

| Geology                                                 |                                                    |
|---------------------------------------------------------|----------------------------------------------------|
| Summary (including special considerations)              | Exhibit B                                          |
| Spacing Unit Schematic                                  | Exhibit B-2                                        |
| Gunbarrel/Lateral Trajectory Schematic                  | Exhibit B-2                                        |
| Well Orientation (with rationale)                       | Exhibit B                                          |
| Target Formation                                        | Exhibit B                                          |
| HSU Cross Section                                       | Exhibit B-3                                        |
| Depth Severance Discussion                              | N/A                                                |
| Forms, Figures and Tables                               |                                                    |
| A-102                                                   | Exhibit A-1                                        |
| Tracts                                                  | Exhibit A-2                                        |
| Summary of Interests, Unit Recapitulation (Tracts)      | Exhibit A-3                                        |
| General Location Map (including basin)                  | Exhibit B-1                                        |
| Well Bore Location Map                                  | Exhibits A-1, B-2                                  |
| Structure Contour Map - Subsea Depth                    | Exhibit B-2                                        |
| Cross Section Location Map (including wells)            | Exhibit B-2                                        |
| Cross Section (including Landing Zone)                  | Exhibit B-3                                        |
| Additional Information                                  |                                                    |
| Special Provisions/Stipulations                         |                                                    |
| CERTIFICATION: I hereby certify that the information pr | ovided in this checklist is complete and accurate. |
| Printed Name (Attorney or Party Representative):        | Michael H. Feldewert                               |
| Signed Name (Attorney or Party Representative):         | - de la        |
| Date:                                                   | 13-Nov-24                                          |

| Received by OCD: 11/13/2024 5:16:58 PM                  | Page 9 of 279                                      |
|---------------------------------------------------------|----------------------------------------------------|
| Target Formation                                        | Exhibit B                                          |
| HSU Cross Section                                       | Exhibit B-3                                        |
| Depth Severance Discussion                              | N/A                                                |
| Forms, Figures and Tables                               |                                                    |
| A-102                                                   | Exhibit A-1                                        |
| Tracts                                                  | Exhibit A-2                                        |
| Summary of Interests, Unit Recapitulation (Tracts)      | Exhibit A-2                                        |
| General Location Map (including basin)                  | Exhibit B-1                                        |
| Well Bore Location Map                                  | Exhibits A-1, B-2                                  |
| Structure Contour Map - Subsea Depth                    | Exhibit B-2                                        |
| Cross Section Location Map (including wells)            | Exhibit B-2                                        |
| Cross Section (including Landing Zone)                  | Exhibit B-3                                        |
| Additional Information                                  |                                                    |
| Special Provisions/Stipulations                         |                                                    |
| CERTIFICATION: I hereby certify that the information pr | ovided in this checklist is complete and accurate. |
| <b>Printed Name</b> (Attorney or Party Representative): | Michael H. Feldewert                               |
| Signed Name (Attorney or Party Representative):         |                                                    |
| Date:                                                   | Tichal ), + Mewers 13-Nov-24                       |

| Target Formation                                     | Exhibit B                                            |
|------------------------------------------------------|------------------------------------------------------|
| HSU Cross Section                                    | Exhibit B-3                                          |
| Depth Severance Discussion                           | N/A                                                  |
| Forms, Figures and Tables                            |                                                      |
| A-102                                                | Exhibit A-1                                          |
| Tracts                                               | Exhibit A-2                                          |
| Summary of Interests, Unit Recapitulation (Tracts)   | Exhibit A-3                                          |
| General Location Map (including basin)               | Exhibit B-1                                          |
| Well Bore Location Map                               | Exhibits A-1, B-2                                    |
| Structure Contour Map - Subsea Depth                 | Exhibit B-2                                          |
| Cross Section Location Map (including wells)         | Exhibit B-2                                          |
| Cross Section (including Landing Zone)               | Exhibit B-3                                          |
| Additional Information                               |                                                      |
| Special Provisions/Stipulations                      |                                                      |
| CERTIFICATION: I hereby certify that the information | provided in this checklist is complete and accurate. |