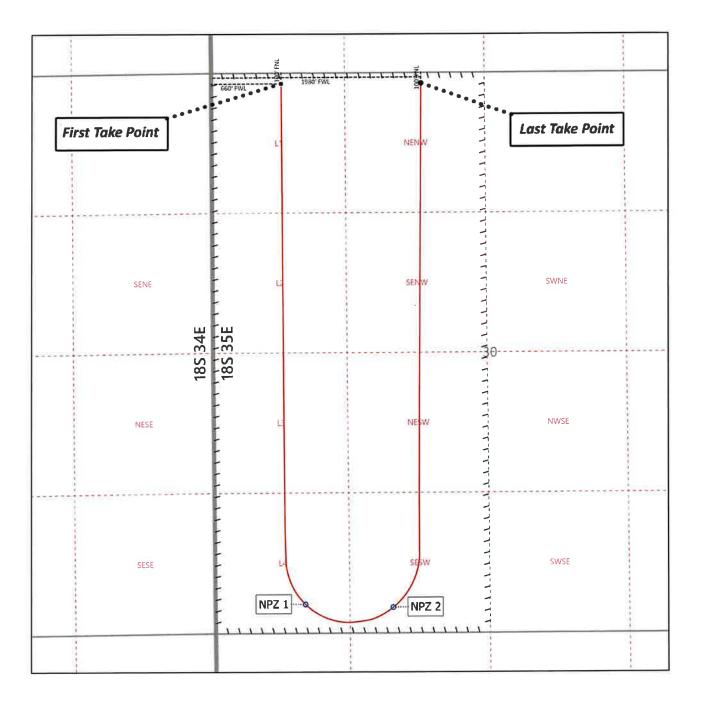

| 1                |                    |             |                                                                     |

This grid represents a standard section. You may superimpose a non-standard section, or larger area, over this grid. Operators must outline the dedicated acreage in a red box, clearly show the well surface location and bottom hole location, if it is directionally drilled, with the dimensions from the section lines in the cardinal directions. If this is a horizontal wellbore show on this plat the location of the First Take Point and Last Take Point, and the point within the Completed interval (other than the First Take Point or Last Take Point) that is closest to any outer boundary of the tract.



| Phone: (<br>General<br>Phone: (:<br>Online P