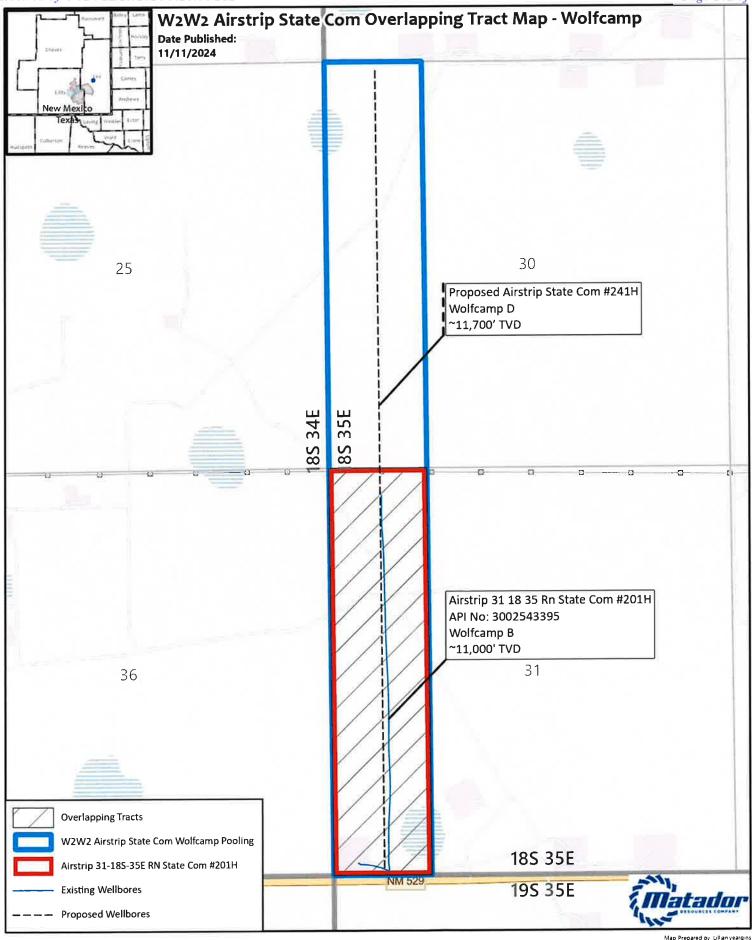

GER]





1:15,000 1 inch equals 1,250 feet Map Prepared by Lilianyeargins Date November 11, 2024
Project \\gis\UserData\\jeargins\- project\\Tract Maps\Tract Maps apres
Spapal Reference NAD 1983 StarePlane New Mexico East FIPS 3001 Feet Sources IHS ESRI US DOI BLM Carlsbad NM Field Office GIS Department
Texas Cooperative Wildlife Collection Texas A&M University United States Census Bureau [TIGER]





**1:15,000** 1 inch equals 1,250 feet Map Prepared by Lilian yeargins
Date: November 12, 2024
Project \\gs\UserData\\yeargins\- projects\Track Maps apric
Spatial Reference: NAD 1983 StatePlane New Mexico East RIPS 3001 Feet
Sources IHS ESRI, US DOI BLM Carisbad, NM Field Office, GIS Department
Texas Cooperative Wildlife Collection, Texas ARM University,
United States Census Bureau (TKGER).





**1:15,000** 1 inch equals 1,250 feet

Map Prepared by Ullian yeargins
Project Nigis/UserDataNyeargins\—projects\Tract Maps Brit. 2024
Project Nigis/UserDataNyeargins\—projects\Tract Maps Brit. Spabal Reference NAD 1983 StatePlane New Mexico East FIPS 3001 Feet
Sources IHS ESRI US DOI BUM Carisbad NM Field Office GIS Department
Tevas Cooperative Wildirfe Collection Tevas ABM University
United States Census Bureau [TiGER]

# **EXHIBIT A-5**

BEFORE THE OIL CONSERVATION DIVISION
Santa Fe, New Mexico
Exhibit No. A-5
Submitted by: Matador Production Company
Hearing Date: November 20, 2024
Case Nos. 24778-24786

## MRC Permian Company

One Lincoln Centre • 5400 LBJ Freeway • Suite 1500 • Dallas, Texas 75240 Voice 972.371.5401 • Fax 972.371.5201 ethan.frasier@matadorresources.com

Ethan Fras