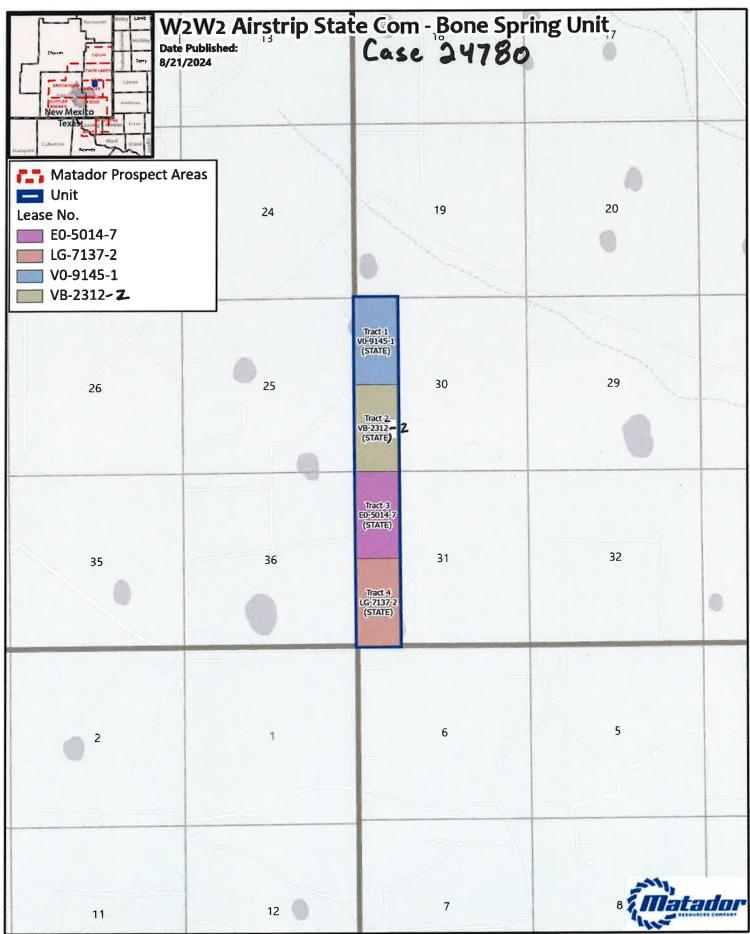

| Case: 24780                                                                                                                                        | APPLICANT'S RESPONSE                                                                                                                          |
|----------------------------------------------------------------------------------------------------------------------------------------------------|-----------------------------------------------------------------------------------------------------------------------------------------------|
| Date: 11/20/24                                                                                                                                     |                                                                                                                                               |
| Applicant                                                                                                                                          | MRC Permian Company                                                                                                                           |
| Designated Operator & OGRID (affiliation if applicable)                                                                                            | Matador Production Company [OGRID 228937]                                                                                                     |
| Applicant's Counsel:                                                                                                                               | Holland & Hart LLP                                                                                                                            |
| Case Title:                                                                                                                                        | Application of MRC Permian Company for Approval of an Overlapping Horizontal Well Spacing Unit and Compulsory Pooling, Lea County, New Mexico |
| Entries of Appearance/Intervenors:                                                                                                                 | Franklin Mountain Energy 3, LLC                                                                                                               |
| Well Family                                                                                                                                        | Airstrip                                                                                                                                      |
| Formation/Pool                                                                                                                                     |                                                                                                                                               |
| Formation Name(s) or Vertical Extent:                                                                                                              | Bone Spring                                                                                                                                   |
| Primary Product (Oil or Gas):                                                                                                                      | Oil                                                                                                                                           |
| Pooling this vertical extent:                                                                                                                      | N/A                                                                                                                                           |
| Pool Name and Pool Code:                                                                                                                           | Airstrip; Bone Spring (960)                                                                                                                   |
| Well Location Setback Rules:                                                                                                                       | Statewide Rules                                                                                                                               |
| Spacing Unit                                                                                                                                       |                                                                                                                                               |
| Type (Horizontal/Vertical)                                                                                                                         | Horizontal                                                                                                                                    |
| Size (Acres)                                                                                                                                       | 307.96-acres                                                                                                                                  |
| Building Blocks:                                                                                                                                   | Quarter-Quarter sections                                                                                                                      |
| Orientation:                                                                                                                                       | North-South                                                                                                                                   |
| Description: TRS/County                                                                                                                            | Lots 1-4 (W2W2 equivalent) of irregular Sections 30 and 31, T18S, R35E, NMPM, Lea County, New Mexico                                          |
| Standard Horizontal Well Spacing Unit (Y/N), If No, describe and is approval of non-standard unit requested in the application?                    | Yes                                                                                                                                           |
| Other Situations                                                                                                                                   |                                                                                                                                               |
| Depth Severance: Y/N. If yes, description                                                                                                          | No                                                                                                                                            |
| Proximity Tracts: If yes, description                                                                                                              | N/A                                                                                                                                           |
| Proximity Defining Well: if yes, description                                                                                                       | N/A                                                                                                                                           |
| Applicant's Ownership in Each Tract                                                                                                                | Exhibit A-2                                                                                                                                   |
| Well(s)                                                                                                                                            |                                                                                                                                               |
| Name & API (if assigned), surface and bottom hole location, footages, completion target, orientation, completion status (standard or non-standard) |                                                                                                                                               |