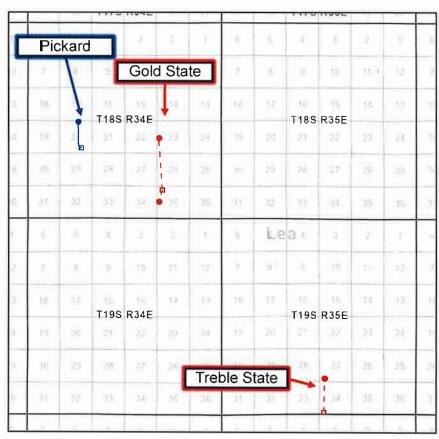

E COM 701H                | FRANKLIN MOUNTAIN ENERGY LLC | 10/1/2023        | 8,444               | 7,333                           |
| 30-025-51110 | TREBLE STATE COM 702H               | FRANKLIN MOUNTAIN ENERGY LLC | 12/1/2023        | 9,879               | 6,482                           |
| 30-025-51109 | TREBLE STATE COM 701H               | FRANKLIN MOUNTAIN ENERGY LLC | 1/1/2024         | 9,833               | 5,601                           |
| 30-025-51201 | EAGLE STATE COM 703H                | FRANKLIN MOUNTAIN ENERGY LLC | 10/1/2023        | 9,791               | 4,222                           |

BEFORE THE OIL CONSERVATION DIVISION

Santa Fe, New Mexico Exhibit No. C-15

**Submitted by: Matador Production Company** Hearing Date: November 20, 2024

Case Nos. 24778-24786







Franklin Mountain - 2 Wells

Matador - 1 Wells

BEFORE THE OIL CONSERVATION DIVISION Santa Fe, New Mexico Exhibit No. C-16 Submitted by: Matador Production Company Hearing Date: November 20, 2024 Case Nos. 24778-24786

## FME vs. MTDR Well Results – Analog Wells (WFMP D)

### **Exhibit C-17**

| API          | Well Name             | ENV Operator                 | First Prod. Date | Lateral Length (Ft) | First 6 Month Oil (BBL/1,000FT) |
|--------------|-----------------------|------------------------------|------------------|---------------------|---------------------------------|
| 30-025-41614 | PICKARD STATE 002H    | MATADOR RESOURCES            | 7/1/2014         | 3,885               | 5,904                           |
| 30-025-51111 | TREBLE STATE COM 801H | FRANKLIN MOUNTAIN ENE