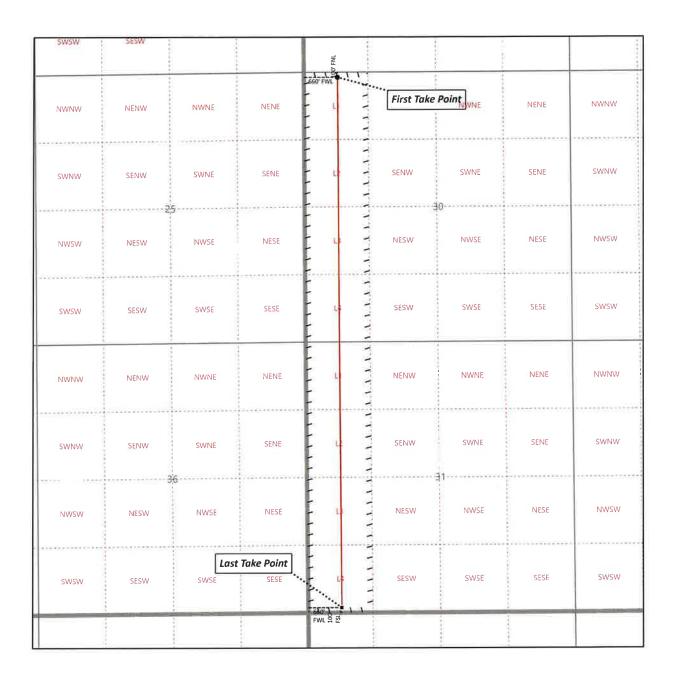

|                 |                                |                                          |                                                                     |  |

This grid represents a standard section. You may superimpose a non-standard section, or larger area, over this grid. Operators must outline the dedicated acreage in a red box, clearly show the well surface location and bottom hole location, if it is directionally drilled, with the dimensions from the section lines in the cardinal directions. If this is a horizontal wellbore show on this plat the location of the First Take Point and Last Take Point, and the point within the Completed interval (other than the First Take Point or Last Take Point) that is closest to any outer boundary of the tract.



| Ti.                                                                                                                                                                                                                                                                                                                                                                                                                                                                                                                                                          | Main Office    | 1 Fax: (55) 476 | 5 2462                          |        |                          | State of New Mexico Energy, Minerals & Natural Resources               |                |                |           | <u>C-102</u>   |