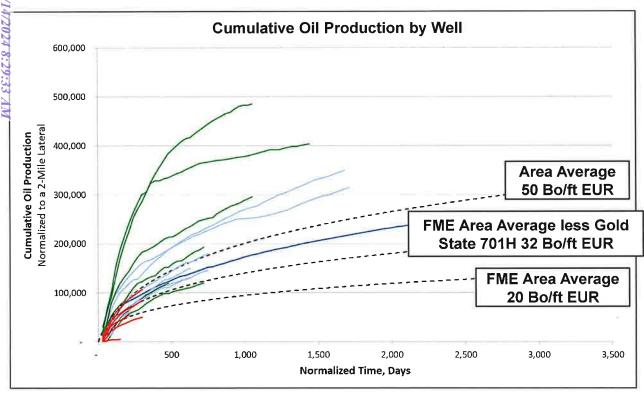

% NRI              |                     |  |  |  |
| Oil EUR (Bo/ft)                        | 58                                         | 58                  |  |  |  |
| Total Technical Recoverable Oil (Mbbl) | 1,733                                      | 867                 |  |  |  |
| Total Economic Oil Recovered (Mbbl)    | 1,611                                      | 805                 |  |  |  |
| Total Economic BOE Recovered (MBOE)    | 1,877                                      | 939                 |  |  |  |

BEFORE THE OIL CONSERVATION DIVISION Santa Fe, New Mexico Exhibit No. C-2

**Submitted by: Matador Production Company** Hearing Date: November 20, 2024 Case Nos. 24778-24786



### Franklin Mountain Energy vs. Offset Operators within the Wolfcamp B

### **Exhibit C-3**





Franklin Mountain Wells Mewbourne Wells Catena Wells Matador Well Avant Well

Franklin Mountain Wells Mewbourne Wells Catena Wells Matador Well Avant Well

BEFORE THE OIL CONSERVATION DIVISION

Santa 10, Exhibit No. C-3 Submitted by: Matador Production Company Carring Date: November 20, 2024



## Franklin Mountain Energy vs. Offset Operators within the Wolfcamp B

### **Exhibit C-3 Continued**

| API10        | Well Name                            | Operator                       |
|--------------|--------------------------------------|--------------------------------|
| 30-025-51624 | ANGRY ANGUS 32 STATE COM #705H       | AVANT OPERATING LLC            |
| 30-025-45896 | ANCHOR 19 35 33 STATE #001H          | CATENA RESOURCES OPERATING LLC |
| 30-025-46140 | CABLE 19 35 9 STATE COM