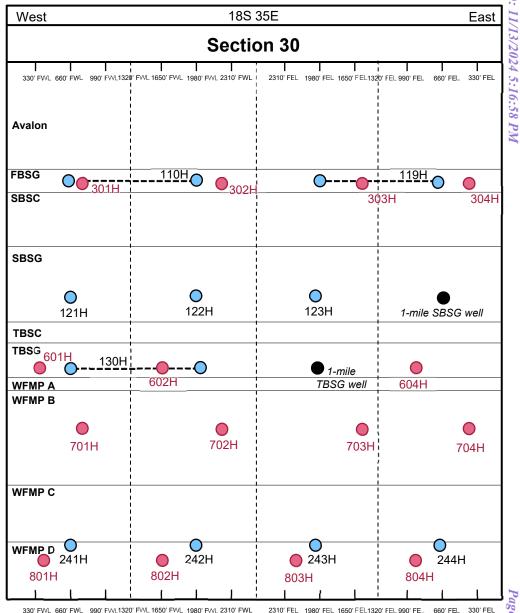

# BEFORE THE OIL CONSERVATION DIVISION EXAMINER HEARING NOVEMBER 20, 2024

CASE Nos. 24778-24786

AIRSTRIP 110H, 130H, 119H, 121H-123H & 241H-244H WELLS

| Case: 24778                                                                                                                                        | APPLICANT'S RESPONSE                                                                                                                          |
|----------------------------------------------------------------------------------------------------------------------------------------------------|-----------------------------------------------------------------------------------------------------------------------------------------------|
| Date: 11/20/24                                                                                                                                     |                                                                                                                                               |
| Applicant                                                                                                                                          | MRC Permian Company                                                                                                                           |
| Designated Operator & OGRID (affiliation if applicable)                                                                                            | Matador Production Company [OGRID 228937]                                                                                                     |
| Applicant's Counsel:                                                                                                                               | Holland & Hart LLP                                                                                                                            |
| Case Title:                                                                                                                                        | Application of MRC Permian Company for Approval of an Overlapping Horizontal Well Spacing Unit and Compulsory Pooling, Lea County, New Mexico |
| Entries of Appearance/Intervenors:                                                                                                                 | Franklin Mountain Energy 3, LLC                                                                                                               |
| Well Family                                                                                                                                        | Airstrip                                                                                                                                      |
| Formation/Pool                                                                                                                                     |                                                                                                                                               |
| Formation Name(s) or Vertical Extent:                                                                                                              | Bone Spring                                                                                                                                   |
| Primary Product (Oil or Gas):                                                                                                                      | Oil                                                                                                                                           |
| Pooling this vertical extent:                                                                                                                      | N/A                                                                                                                                           |
| Pool Name and Pool Code:                                                                                                                           | Airstrip; Bone Spring (960)                                                                                                                   |
| Well Location Setback Rules:                                                                                                                       | Statewide Rules                                                                                                                               |
| Spacing Unit                                                                                                                                       |                                                                                                                                               |
| Type (Horizontal/Vertical)                                                                                                                         | Horizontal                                                                                                                                    |
| Size (Acres)                                                                                                                                       | 313.68-acres                                                                                                                                  |
| Building Blocks:                                                                                                                                   | Quarter-Quarter sections                                                                                                                      |
| Orientation:                                                                                                                                       | North-South U-turn                                                                                                                            |
| Description: TRS/County                                                                                                                            | Lots 1-4 and E2W2 of Section 30, T18S, R35E, NMPM, Lea<br>County, New Mexico                                                                  |
| Standard Horizontal Well Spacing Unit (Y/N), If No, describe and is approval of non-standard unit requested in the application?                    | Yes                                                                                                                                           |
| Other Situations                                                                                                                                   |                                                                                                                                               |
| Depth Severance: Y/N. If yes, description                                                                                                          | No                                                                                                                                            |
| Proximity Tracts: If yes, description                                                                                                              | N/A                                                                                                                                           |
| Proximity Defining Well: if yes, description                                                                                                       | N/A                                                                                                                                           |
| Applicant's Ownership in Each Tract                                                                                                                | Exhibit A-2                                                                                                                                   |
| Well(s)                                                                                                                                            |                                                                                                                                               |
| Name & API (if assigned), surface and bottom hole location, footages, completion target, orientation, completion status (standard or non-standard) |                                                                                                                                               |