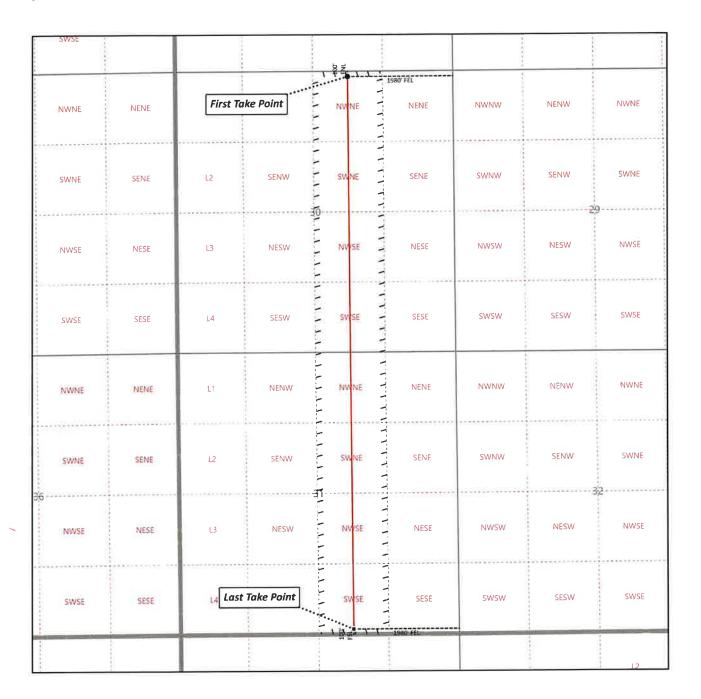

| ALL INFORMATION IN THE APPLICATION MUST BE SUPPORTED BY SIGNED AFFIDAVITS                                                                          |                                                                                                                                               |  |
|----------------------------------------------------------------------------------------------------------------------------------------------------|-----------------------------------------------------------------------------------------------------------------------------------------------|--|
| Case: 24779                                                                                                                                        | APPLICANT'S RESPONSE                                                                                                                          |  |
| Date: 11/20/24                                                                                                                                     |                                                                                                                                               |  |
| Applicant                                                                                                                                          | MRC Permian Company                                                                                                                           |  |
| Designated Operator & OGRID (affiliation if applicable)                                                                                            | Matador Production Company [OGRID 228937]                                                                                                     |  |
| Applicant's Counsel:                                                                                                                               | Holland & Hart LLP                                                                                                                            |  |
| Case Title:                                                                                                                                        | Application of MRC Permian Company for Approval of an Overlapping Horizontal Well Spacing Unit and Compulsory Pooling, Lea County, New Mexico |  |
| Entries of Appearance/Intervenors:                                                                                                                 | Franklin Mountain Energy 3, LLC                                                                                                               |  |
| Well Family                                                                                                                                        | Airstrip                                                                                                                                      |  |
| Formation/Pool                                                                                                                                     |                                                                                                                                               |  |
| Formation Name(s) or Vertical Extent:                                                                                                              | Bone Spring                                                                                                                                   |  |
| Primary Product (Oil or Gas):                                                                                                                      | Oil                                                                                                                                           |  |
| Pooling this vertical extent:                                                                                                                      | N/A                                                                                                                                           |  |
| Pool Name and Pool Code:                                                                                                                           | Airstrip; Bone Spring (960)                                                                                                                   |  |
| Well Location Setback Rules:                                                                                                                       | Statewide Rules                                                                                                                               |  |
| Spacing Unit                                                                                                                                       |                                                                                                                                               |  |
| Type (Horizontal/Vertical)                                                                                                                         | Horizontal                                                                                                                                    |  |
| Size (Acres)                                                                                                                                       | 320-acres                                                                                                                                     |  |
| Building Blocks:                                                                                                                                   | Quarter-Quarter sections                                                                                                                      |  |
| Orientation:                                                                                                                                       | North-South U-turn                                                                                                                            |  |
| Description: TRS/County                                                                                                                            | E2 of Section 30, T18S, R35E, NMPM, Lea County, New Mexico                                                                                    |  |
| Standard Horizontal Well Spacing Unit (Y/N), If No, describe and is approval of non-standard unit requested in the application?                    | Yes                                                                                                                                           |  |
| Other Situations                                                                                                                                   |                                                                                                                                               |  |
| Depth Severance: Y/N. If yes, description                                                                                                          | No                                                                                                                                            |  |
| Proximity Tracts: If yes, description                                                                                                              | N/A                                                                                                                                           |  |
| Proximity Defining Well: if yes, description                                                                                                       | N/A                                                                                                                                           |  |
| Applicant's Ownership in Each Tract                                                                                                                | Exhibit A-2                                                                                                                                   |  |
| Well(s)                                                                                                                                            |                                                                                                                                               |  |
| Name & API (if assigned), surface and bottom hole location, footages, completion target, orientation, completion status (standard or non-standard) |                                                                                                                                               |  |