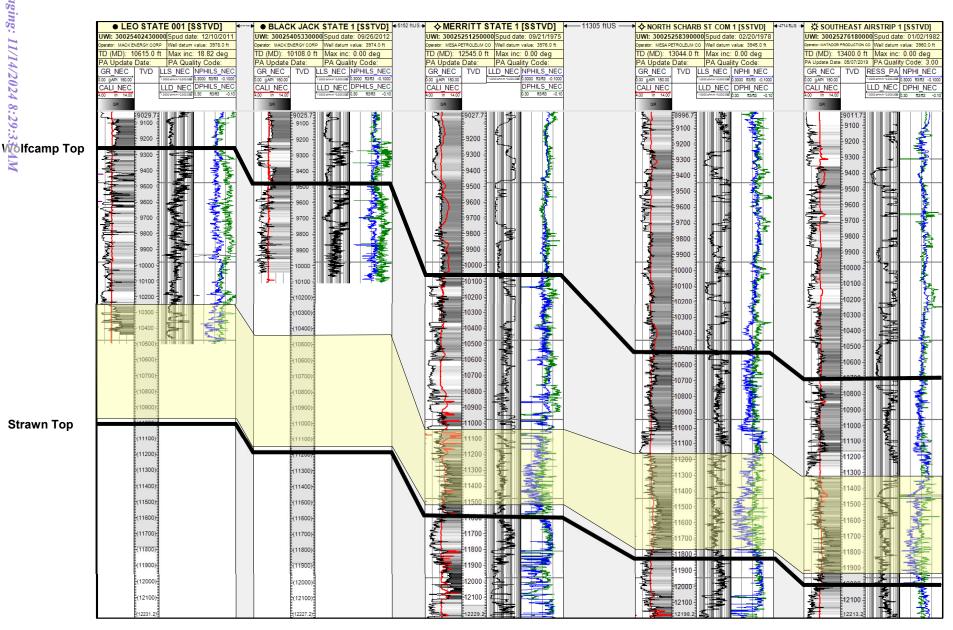

| Geology                                                 |                                                    |
|---------------------------------------------------------|----------------------------------------------------|
| Summary (including special considerations)              | Exhibit B                                          |
| Spacing Unit Schematic                                  | Exhibit B-2                                        |
| Gunbarrel/Lateral Trajectory Schematic                  | Exhibit B-2                                        |
| Well Orientation (with rationale)                       | Exhibit B                                          |
| Target Formation                                        | Exhibit B                                          |
| HSU Cross Section                                       | Exhibit B-3                                        |
| Depth Severance Discussion                              | N/A                                                |
| Forms, Figures and Tables                               |                                                    |
| A-102                                                   | Exhibit A-1                                        |
| Tracts                                                  | Exhibit A-2                                        |
| Summary of Interests, Unit Recapitulation (Tracts)      | Exhibit A-3                                        |
| General Location Map (including basin)                  | Exhibit B-1                                        |
| Well Bore Location Map                                  | Exhibits A-1, B-2                                  |
| Structure Contour Map - Subsea Depth                    | Exhibit B-2                                        |
| Cross Section Location Map (including wells)            | Exhibit B-2                                        |
| Cross Section (including Landing Zone)                  | Exhibit B-3                                        |
| Additional Information                                  |                                                    |
| Special Provisions/Stipulations                         |                                                    |
| CERTIFICATION: I hereby certify that the information pr | ovided in this checklist is complete and accurate. |
| Printed Name (Attorney or Party Representative):        | Michael H. Feldewert                               |
| Signed Name (Attorney or Party Representative):         | - de la        |
| Date:                                                   | 13-Nov-24                                          |

| Received by OCD: 11/13/2024 5:16:58 PM                  | Page 9 of 279                                      |
|---------------------------------------------------------|----------------------------------------------------|
| Target Formation                                        | Exhibit B                                          |
| HSU Cross Section                                       | Exhibit B-3                                        |
| Depth Severance Discussion                              | N/A                                                |
| Forms, Figures and Tables                               |                                                    |
| A-102                                                   | Exhibit A-1                                        |
| Tracts                                                  | Exhibit A-2                                        |
| Summary of Interests, Unit Recapitulation (Tracts)      | Exhibit A-2                                        |
| General Location Map (including basin)                  | Exhibit B-1                                        |
| Well Bore Location Map                                  | Exhibits A-1, B-2                                  |
| Structure Contour Map - Subsea Depth                    | Exhibit B-2                                        |
| Cross Section Location Map (including wells)            | Exhibit B-2                                        |
| Cross Section (including Landing Zone)                  | Exhibit B-3                                        |
| Additional Information                                  |                                                    |
| Special Provisions/Stipulations                         |                                                    |
| CERTIFICATION: I hereby certify that the information pr | ovided in this checklist is complete and accurate. |
| <b>Printed Name</b> (Attorney or Party Representative): | Michael H. Feldewert                               |
| Signed Name (Attorney or Party Representative):         |                                                    |
| Date:                                                   | Tichal ), + Mewers 13-Nov-24                       |

| Target Formation                                     | Exhibit B                                            |
|------------------------------------------------------|------------------------------------------------------|
| HSU Cross Section                                    | Exhibit B-3                                          |
| Depth Severance Discussion                           | N/A                                                  |
| Forms, Figures and Tables                            |                                                      |
| A-102                                                | Exhibit A-1                                          |
| Tracts                                               | Exhibit A-2                                          |
| Summary of Interests, Unit Recapitulation (Tracts)   | Exhibit A-3                                          |
| General Location Map (including basin)               | Exhibit B-1                                          |
| Well Bore Location Map                               | Exhibits A-1, B-2                                    |
| Structure Contour Map - Subsea Depth                 | Exhibit B-2                                          |
| Cross Section Location Map (including wells)         | Exhibit B-2                                          |
| Cross Section (including Landing Zone)               | Exhibit B-3                                          |
| Additional Information                               |                                                      |
| Special Provisions/Stipulations                      |                                                      |
| CERTIFICATION: I hereby certify that the information | provided in this checklist is complete and accurate. |

| Received by OCD: 11/13/2024 5:16:58 PM             | Page 15 of        |
|----------------------------------------------------|-------------------|
| Well Orientation (with rationale)                  | Exhibit B         |
| Target Formation                                   | Exhibit B         |
| HSU Cross Section                                  | Exhibit B-3       |
| Depth Severance Discussion                         | N/A               |
| Forms, Figures and Tables                          |                   |
| A-102                                              | Exhibit A-1       |
| Tracts                                             | Exhibit A-2       |
| Summary of Interests, Unit Recapitulation (Tracts) | Exhibit A-3       |
| General Location Map (including basin)             | Exhibit B-1       |
| Well Bore Location Map                             | Exhibits A-1, B-2 |
| Structure Contour Map - Subsea Depth               | Exhibit B-2       |
| Cross Section Location Map (including wells)       | Exhibit B-2       |
| Cross Section (including Landing Zone)             | Exhibit B-3       |
| Additional Information                             |                   |
| Special Provisions/Stipulations                    |                   |

| Received by OCD: 11/13/2024 5:16:58 PM             |                   |
|----------------------------------------------------|-------------------|
| Well Orientation (with rationale)                  | Exhibit B         |
| Target Formation                                   | Exhibit B         |
| HSU Cross Section                                  | Exhibit B-3       |
| Depth Severance Discussion                         | N/A               |
| Forms, Figures and Tables                          |                   |
| A-102                                              | Exhibit A-1       |
| Tracts                                             | Exhibit A-2       |
| Summary of Interests, Unit Recapitulation (Tracts) | Exhibit A-3       |
| General Location Map (including basin)             | Exhibit B-1       |
| Well Bore Location Map                             | Exhibits A-1, B-2 |
| Structure Contour Map - Subsea Depth               | Exhibit B-2       |
| Cross Section Location Map (including wells)       | Exhibit B-2       |
| Cross Section (including Landing Zone)             | Exhibit B-3       |
| Additional Information                             |                   |
| Special Provisions/Stipulations                    |                   |

| Target Formation                                     | Exhibit B                                            |
|------------------------------------------------------|------------------------------------------------------|
| HSU Cross Section                                    | Exhibit B-5                                          |
| Depth Severance Discussion                           | N/A                                                  |
| Forms, Figures and Tables                            |                                                      |
| A-102                                                | Exhibit A-1                                          |
| Tracts                                               | Exhibit A-2                                          |
| Summary of Interests, Unit Recapitulation (Tracts)   | Exhibit A-3                                          |
| General Location Map (including basin)               | Exhibit B-1                                          |
| Well Bore Location Map                               | Exhibits A-1, B-4                                    |
| Structure Contour Map - Subsea Depth                 | Exhibit B-4                                          |
| Cross Section Location Map (including wells)         | Exhibit B-4                                          |
| Cross Section (including Landing Zone)               | Exhibit B-5                                          |
| Additional Information                               |                                                      |
| Special Provisions/Stipulations                      |                                                      |
| CERTIFICATION: I hereby certify that the information | provided in this checklist is complete and accurate. |

| Received by OCD: 11/13/2024 5:16:58 PM             |                   | Page 24 o |
|----------------------------------------------------|-------------------|-----------|
| HSU Cross Section                                  | Exhibit B-5       |           |
| Depth Severance Discussion                         | N/A               |           |
| Forms, Figures and Tables                          |                   |           |
| A-102                                              | Exhibit A-1       |           |
| Tracts                                             | Exhibit A-2       |           |
| Summary of Interests, Unit Recapitulation (Tracts) | Exhibit A-3       |           |
| General Location Map (including basin)             | Exhibit B-1       |           |
| Well Bore Location Map                             | Exhibits A-1, B-4 |           |
| Structure Contour Map - Subsea Depth               | Exhibit B-4       |           |
| Cross Section Location Map (including wells)       | Exhibit B-4       |           |
| Cross Section (including Landing Zone)             | Exhibit B-5       |           |
| Additional Information                             |                   |           |
| Special Provisions/Stipulations                    |                   |           |