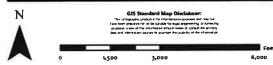

Michael H. Feldewert

13-Nov-24

**Printed Name** (Attorney or Party Representative):

Signed Name (Attorney or Party Representative):

| Case: 24781                                                                                                                                        | APPLICANT'S RESPONSE                                                                                                                          |
|----------------------------------------------------------------------------------------------------------------------------------------------------|-----------------------------------------------------------------------------------------------------------------------------------------------|
| Date: 11/20/24                                                                                                                                     |                                                                                                                                               |
| Applicant                                                                                                                                          | MRC Permian Company                                                                                                                           |
| Designated Operator & OGRID (affiliation if applicable)                                                                                            | Matador Production Company [OGRID 228937]                                                                                                     |
| Applicant's Counsel:                                                                                                                               | Holland & Hart LLP                                                                                                                            |
| Case Title:                                                                                                                                        | Application of MRC Permian Company for Approval of an Overlapping Horizontal Well Spacing Unit and Compulsory Pooling, Lea County, New Mexico |
| Entries of Appearance/Intervenors:                                                                                                                 | Franklin Mountain Energy 3, LLC                                                                                                               |
| Well Family                                                                                                                                        | Airstrip                                                                                                                                      |
| Formation/Pool                                                                                                                                     |                                                                                                                                               |
| Formation Name(s) or Vertical Extent:                                                                                                              | Bone Spring                                                                                                                                   |
| Primary Product (Oil or Gas):                                                                                                                      | Oil                                                                                                                                           |
| Pooling this vertical extent:                                                                                                                      | N/A                                                                                                                                           |
| Pool Name and Pool Code:                                                                                                                           | Airstrip; Bone Spring (960)                                                                                                                   |
| Well Location Setback Rules:                                                                                                                       | Statewide Rules                                                                                                                               |
| Spacing Unit                                                                                                                                       |                                                                                                                                               |
| Type (Horizontal/Vertical)                                                                                                                         | Horizontal                                                                                                                                    |
| Size (Acres)                                                                                                                                       | 320-acres                                                                                                                                     |
| Building Blocks:                                                                                                                                   | Quarter-Quarter sections                                                                                                                      |
| Orientation:                                                                                                                                       | North-South                                                                                                                                   |
| Description: TRS/County                                                                                                                            | E2W2 of Sections 30 and 31, T18S, R35E, NMPM, Lea County, New Mexico                                                                          |
| Standard Horizontal Well Spacing Unit (Y/N), If No, describe and is approval of non-standard unit requested in the application?                    | Yes                                                                                                                                           |
| Other Situations                                                                                                                                   |                                                                                                                                               |
| Depth Severance: Y/N. If yes, description                                                                                                          | No                                                                                                                                            |
| Proximity Tracts: If yes, description                                                                                                              | N/A                                                                                                                                           |
| Proximity Defining Well: if yes, description                                                                                                       | N/A                                                                                                                                           |
| Applicant's Ownership in Each Tract                                                                                                                | Exhibit A-2                                                                                                                                   |
| Well(s)                                                                                                                                            |                                                                                                                                               |
| Name & API (if assigned), surface and bottom hole location, footages, completion target, orientation, completion status (standard or non-standard) |                                                                                                                                               |