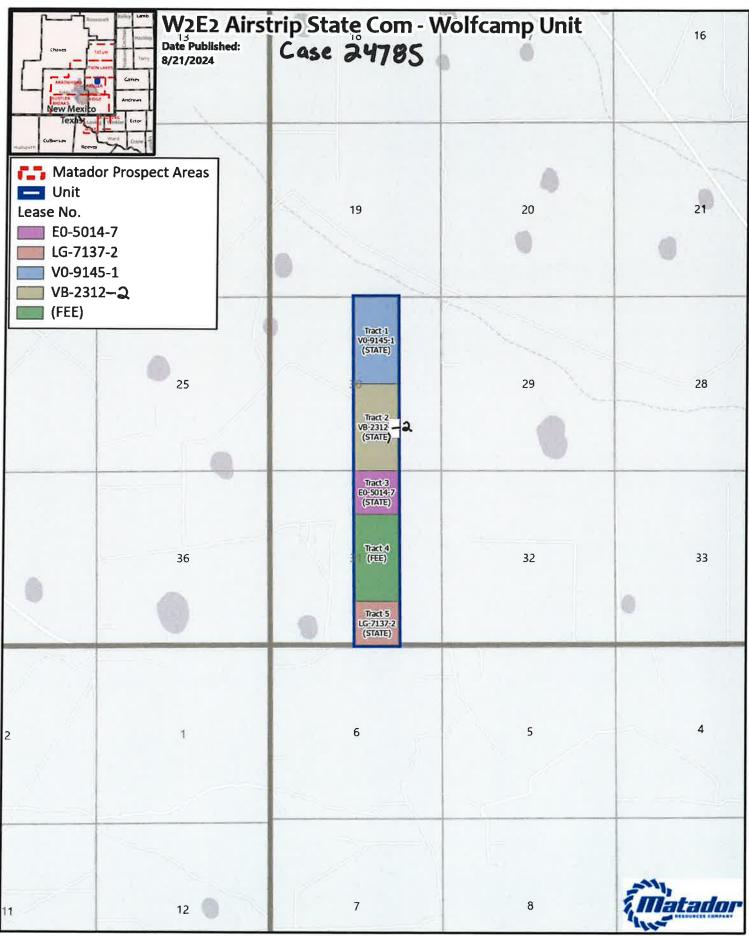

| Case: 24778                                                                                                                                        | APPLICANT'S RESPONSE                                                                                                                          |
|----------------------------------------------------------------------------------------------------------------------------------------------------|-----------------------------------------------------------------------------------------------------------------------------------------------|
| Date: 11/20/24                                                                                                                                     |                                                                                                                                               |
| Applicant                                                                                                                                          | MRC Permian Company                                                                                                                           |
| Designated Operator & OGRID (affiliation if applicable)                                                                                            | Matador Production Company [OGRID 228937]                                                                                                     |
| Applicant's Counsel:                                                                                                                               | Holland & Hart LLP                                                                                                                            |
| Case Title:                                                                                                                                        | Application of MRC Permian Company for Approval of an Overlapping Horizontal Well Spacing Unit and Compulsory Pooling, Lea County, New Mexico |
| Entries of Appearance/Intervenors:                                                                                                                 | Franklin Mountain Energy 3, LLC                                                                                                               |
| Well Family                                                                                                                                        | Airstrip                                                                                                                                      |
| Formation/Pool                                                                                                                                     |                                                                                                                                               |
| Formation Name(s) or Vertical Extent:                                                                                                              | Bone Spring                                                                                                                                   |
| Primary Product (Oil or Gas):                                                                                                                      | Oil                                                                                                                                           |
| Pooling this vertical extent:                                                                                                                      | N/A                                                                                                                                           |
| Pool Name and Pool Code:                                                                                                                           | Airstrip; Bone Spring (960)                                                                                                                   |
| Well Location Setback Rules:                                                                                                                       | Statewide Rules                                                                                                                               |
| Spacing Unit                                                                                                                                       |                                                                                                                                               |
| Type (Horizontal/Vertical)                                                                                                                         | Horizontal                                                                                                                                    |
| Size (Acres)                                                                                                                                       | 313.68-acres                                                                                                                                  |
| Building Blocks:                                                                                                                                   | Quarter-Quarter sections                                                                                                                      |
| Orientation:                                                                                                                                       | North-South U-turn                                                                                                                            |
| Description: TRS/County                                                                                                                            | Lots 1-4 and E2W2 of Section 30, T18S, R35E, NMPM, Lea<br>County, New Mexico                                                                  |
| Standard Horizontal Well Spacing Unit (Y/N), If No, describe and is approval of non-standard unit requested in the application?                    | Yes                                                                                                                                           |
| Other Situations                                                                                                                                   |                                                                                                                                               |
| Depth Severance: Y/N. If yes, description                                                                                                          | No                                                                                                                                            |
| Proximity Tracts: If yes, description                                                                                                              | N/A                                                                                                                                           |
| Proximity Defining Well: if yes, description                                                                                                       | N/A                                                                                                                                           |
| Applicant's Ownership in Each Tract                                                                                                                | Exhibit A-2                                                                                                                                   |
| Well(s)                                                                                                                                            |                                                                                                                                               |
| Name & API (if assigned), surface and bottom hole location, footages, completion target, orientation, completion status (standard or non-standard) |                                                                                                                                               |