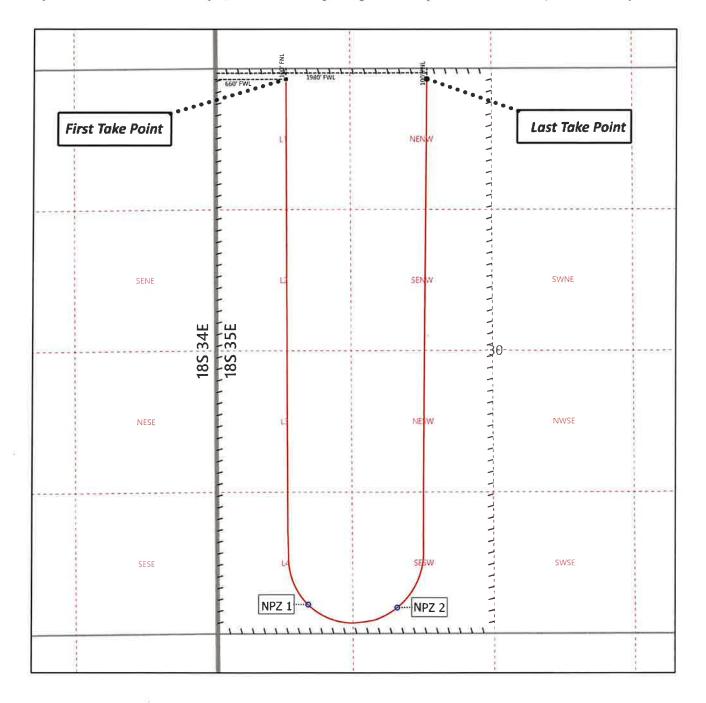

|                                           |                                                         |                 |                    |                      |                          |

This grid represents a standard section. You may superimpose a non-standard section, or larger area, over this grid. Operators must outline the dedicated acreage in a red box, clearly show the well surface location and bottom hole location, if it is directionally drilled, with the dimensions from the section lines in the cardinal directions. If this is a horizontal wellbore show on this plat the location of the First Take Point and Last Take Point, and the point within the Completed interval (other than the First Take Point or Last Take Point) that is closest to any outer boundary of the tract.



| Phone: (5<br>General 1<br>Phone: (5                    | Information<br>505) 629-611                                                              | 11 Fax: (55) 476<br>6                                                                                                         | 5-3462                                                                          |                                                                    | Energy, Mir                               | te of New Mexico<br>nerals & Natural Reso<br>Department<br>ERVATION DIVIS |                  |                    |             | C-102 Revised July 9, 2024 Submit Electronically via OCD Permitting |
|--------------------------------------------------------|-------------------------------------------------------------------