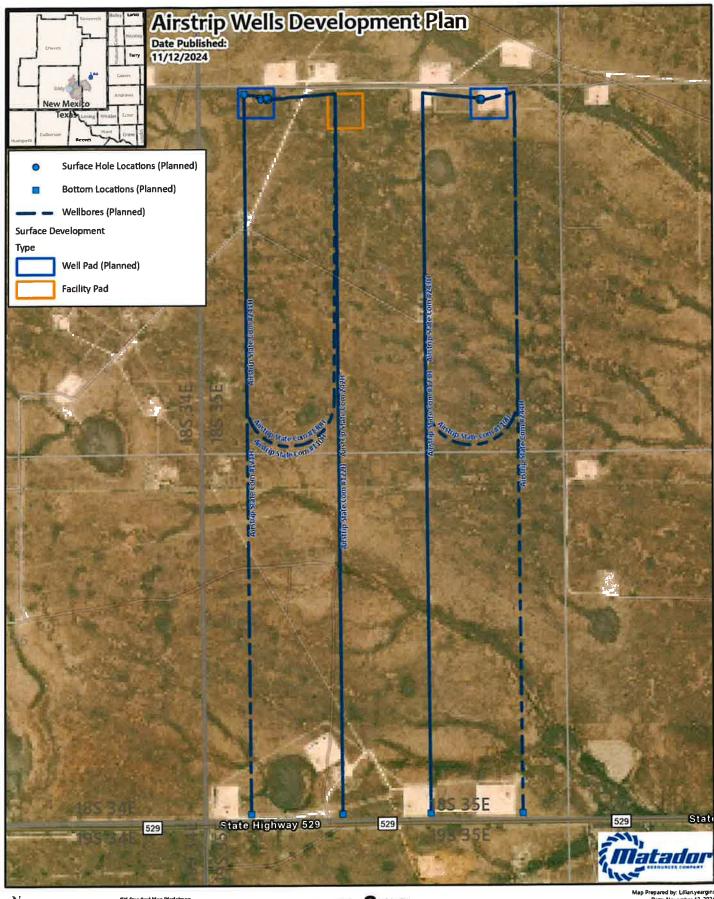

| Case: 24778                                                                                                                                        | APPLICANT'S RESPONSE                                                                                                                          |
|----------------------------------------------------------------------------------------------------------------------------------------------------|-----------------------------------------------------------------------------------------------------------------------------------------------|
| Date: 11/20/24                                                                                                                                     |                                                                                                                                               |
| Applicant                                                                                                                                          | MRC Permian Company                                                                                                                           |
| Designated Operator & OGRID (affiliation if applicable)                                                                                            | Matador Production Company [OGRID 228937]                                                                                                     |
| Applicant's Counsel:                                                                                                                               | Holland & Hart LLP                                                                                                                            |
| Case Title:                                                                                                                                        | Application of MRC Permian Company for Approval of an Overlapping Horizontal Well Spacing Unit and Compulsory Pooling, Lea County, New Mexico |
| Entries of Appearance/Intervenors:                                                                                                                 | Franklin Mountain Energy 3, LLC                                                                                                               |
| Well Family                                                                                                                                        | Airstrip                                                                                                                                      |
| Formation/Pool                                                                                                                                     |                                                                                                                                               |
| Formation Name(s) or Vertical Extent:                                                                                                              | Bone Spring                                                                                                                                   |
| Primary Product (Oil or Gas):                                                                                                                      | Oil                                                                                                                                           |
| Pooling this vertical extent:                                                                                                                      | N/A                                                                                                                                           |
| Pool Name and Pool Code:                                                                                                                           | Airstrip; Bone Spring (960)                                                                                                                   |
| Well Location Setback Rules:                                                                                                                       | Statewide Rules                                                                                                                               |
| Spacing Unit                                                                                                                                       |                                                                                                                                               |
| Type (Horizontal/Vertical)                                                                                                                         | Horizontal                                                                                                                                    |
| Size (Acres)                                                                                                                                       | 313.68-acres                                                                                                                                  |
| Building Blocks:                                                                                                                                   | Quarter-Quarter sections                                                                                                                      |
| Orientation:                                                                                                                                       | North-South U-turn                                                                                                                            |
| Description: TRS/County                                                                                                                            | Lots 1-4 and E2W2 of Section 30, T18S, R35E, NMPM, Lea<br>County, New Mexico                                                                  |
| Standard Horizontal Well Spacing Unit (Y/N), If No, describe and is approval of non-standard unit requested in the application?                    | Yes                                                                                                                                           |
| Other Situations                                                                                                                                   |                                                                                                                                               |
| Depth Severance: Y/N. If yes, description                                                                                                          | No                                                                                                                                            |
| Proximity Tracts: If yes, description                                                                                                              | N/A                                                                                                                                           |
| Proximity Defining Well: if yes, description                                                                                                       | N/A                                                                                                                                           |
| Applicant's Ownership in Each Tract                                                                                                                | Exhibit A-2                                                                                                                                   |
| Well(s)                                                                                                                                            |                                                                                                                                               |
| Name & API (if assigned), surface and bottom hole location, footages, completion target, orientation, completion status (standard or non-standard) |                                                                                                                                               |

| Geology                                                 |                                                    |
|---------------------------------------------------------|----------------------------------------------------|
| Summary (including special considerations)              | Exhibit B                                          |
| Spacing Unit Schematic                                  | Exhibit B-2                                        |
| Gunbarrel/Lateral Trajectory Schematic                  | Exhibit B-2                                        |
| Well Orientation (with rationale)                       | Exhibit B                                          |
| Target Formation                                        | Exhibit B                                          |
| HSU Cross Section                                       | Exhibit B-3                                        |
| Depth Severance Discussion                              | N/A                                                |
| Forms, Figures and Tables                               |                                                    |
| A-102                                                   | Exhibit A-1                                        |
| Tracts                                                  | Exhibit A-2                                        |
| Summary of Interests, Unit Recapitulation (Tracts)      | Exhibit A-3                                        |
| General Location Map (including basin)                  | Exhibit B-1                                        |
| Well Bore Location Map                                  | Exhibits A-1, B-2                                  |
| Structure Contour Map - Subsea Depth                    | Exhibit B-2                                        |
| Cross Section Location Map (including wells)            | Exhibit B-2                                        |
| Cross Section (including Landing Zone)                  | Exhibit B-3                                        |
| Additional Information                                  |                                                    |
| Special Provisions/Stipulations                         |                                                    |
| CERTIFICATION: I hereby certify that the information pr | ovided in this checklist is complete and accurate. |
| Printed Name (Attorney or Party Representative):        | Michael H. Feldewert                               |
| Signed Name (Attorney or Party Representative):         | - de la        |
| Date:                                                   | 13-Nov-24                                          |