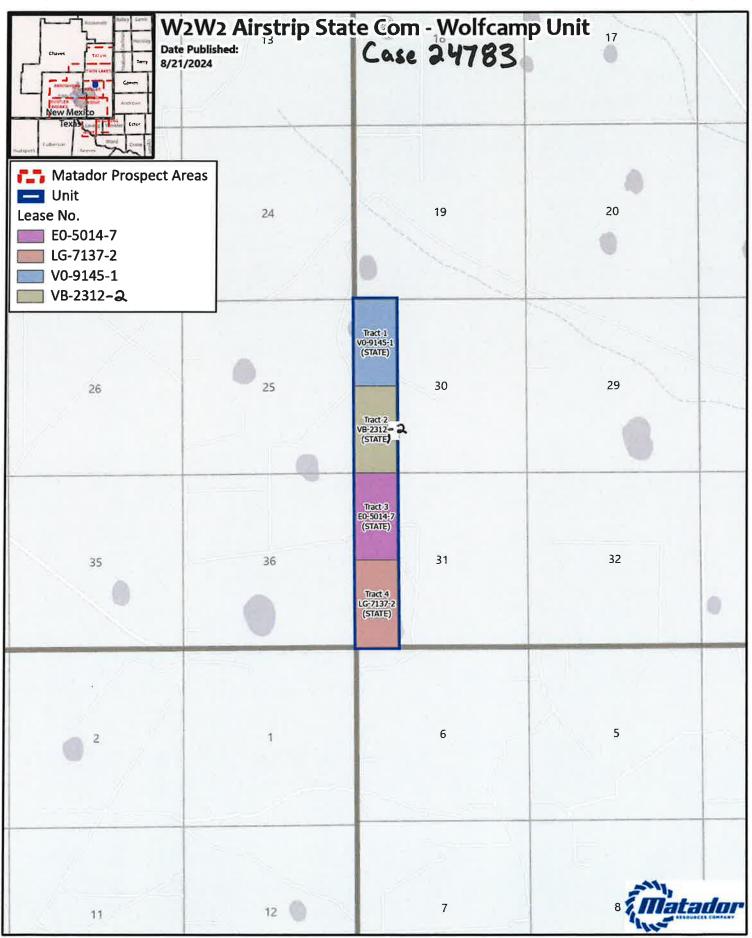

| Case: 24783                                                                                                                                        | APPLICANT'S RESPONSE                                                                                                                          |
|----------------------------------------------------------------------------------------------------------------------------------------------------|-----------------------------------------------------------------------------------------------------------------------------------------------|
| Date: 11/20/24                                                                                                                                     |                                                                                                                                               |
| Applicant                                                                                                                                          | MRC Permian Company                                                                                                                           |
| Designated Operator & OGRID (affiliation if applicable)                                                                                            | Matador Production Company [OGRID 228937]                                                                                                     |
| Applicant's Counsel:                                                                                                                               | Holland & Hart LLP                                                                                                                            |
| Case Title:                                                                                                                                        | Application of MRC Permian Company for Approval of an Overlapping Horizontal Well Spacing Unit and Compulsory Pooling, Lea County, New Mexico |
| Entries of Appearance/Intervenors:                                                                                                                 | Franklin Mountain Energy 3, LLC                                                                                                               |
| Well Family                                                                                                                                        | Airstrip                                                                                                                                      |
| Formation/Pool                                                                                                                                     |                                                                                                                                               |
| Formation Name(s) or Vertical Extent:                                                                                                              | Wolfcamp                                                                                                                                      |
| Primary Product (Oil or Gas):                                                                                                                      | Oil                                                                                                                                           |
| Pooling this vertical extent:                                                                                                                      | N/A                                                                                                                                           |
| Pool Name and Pool Code:                                                                                                                           | Airstrip; Wolfcamp [970]                                                                                                                      |
| Well Location Setback Rules:                                                                                                                       | Statewide Rules                                                                                                                               |
| Spacing Unit                                                                                                                                       |                                                                                                                                               |
| Type (Horizontal/Vertical)                                                                                                                         | Horizontal                                                                                                                                    |
| Size (Acres)                                                                                                                                       | 307.96-acres                                                                                                                                  |
| Building Blocks:                                                                                                                                   | Quarter-Quarter sections                                                                                                                      |
| Orientation:                                                                                                                                       | North-South                                                                                                                                   |
| Description: TRS/County                                                                                                                            | Lots 1-4 (W2W2 equivalent) of irregular Sections 30 and 31, T18S, R35E, NMPM, Lea County, New Mexico                                          |
| Standard Horizontal Well Spacing Unit (Y/N), If No, describe and is approval of non-standard unit requested in the application?                    | Yes                                                                                                                                           |
| Other Situations                                                                                                                                   |                                                                                                                                               |
| Depth Severance: Y/N. If yes, description                                                                                                          | No                                                                                                                                            |
| Proximity Tracts: If yes, description                                                                                                              | N/A                                                                                                                                           |
| Proximity Defining Well: if yes, description                                                                                                       | N/A                                                                                                                                           |
| Applicant's Ownership in Each Tract                                                                                                                | Exhibit A-2                                                                                                                                   |
| Well(s)                                                                                                                                            |                                                                                                                                               |
| Name & API (if assigned), surface and bottom hole location, footages, completion target, orientation, completion status (standard or non-standard) |                                                                                                                                               |

| Target Formation                                     | Exhibit B                                            |
|------------------------------------------------------|------------------------------------------------------|
| HSU Cross Section                                    | Exhibit B-5                                          |
| Depth Severance Discussion                           | N/A                                                  |
| Forms, Figures and Tables                            |                                                      |
| A-102                                                | Exhibit A-1                                          |
| Tracts                                               | Exhibit A-2                                          |
| Summary of Interests, Unit Recapitulation (Tracts)   | Exhibit A-3                                          |
| General Location Map (including basin)               | Exhibit B-1                                          |
| Well Bore Location Map                               | Exhibits A-1, B-4                                    |
| Structure Contour Map - Subsea Depth                 | Exhibit B-4                                          |
| Cross Section Location Map (including wells)         | Exhibit B-4                                          |
| Cross Section (including Landing Zone)               | Exhibit B-5                                          |
| Additional Information                               |                                                      |
| Special Provisions/Stipulations                      |                                                      |
| CERTIFICATION: I hereby certify that the information | provided in this checklist is complete and accurate. |