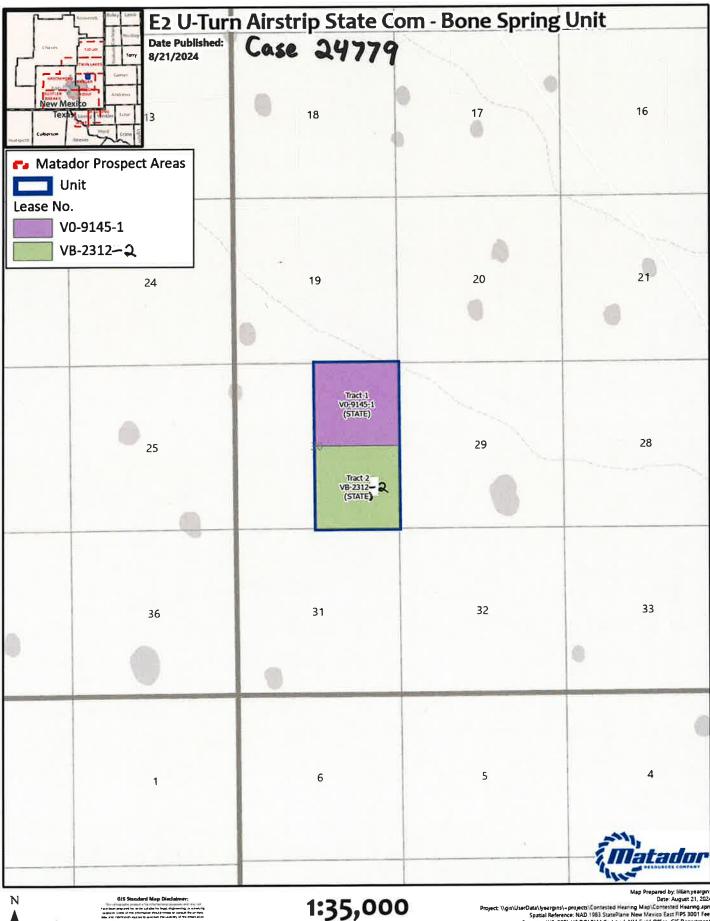

| ALL INFORMATION IN THE APPLICATION MUST BE SUPPORTED BY SIGNED AFFIDAVITS                                                                          |                                                                                                                                               |  |
|----------------------------------------------------------------------------------------------------------------------------------------------------|-----------------------------------------------------------------------------------------------------------------------------------------------|--|
| Case: 24779                                                                                                                                        | APPLICANT'S RESPONSE                                                                                                                          |  |
| Date: 11/20/24                                                                                                                                     |                                                                                                                                               |  |
| Applicant                                                                                                                                          | MRC Permian Company                                                                                                                           |  |
| Designated Operator & OGRID (affiliation if applicable)                                                                                            | Matador Production Company [OGRID 228937]                                                                                                     |  |
| Applicant's Counsel:                                                                                                                               | Holland & Hart LLP                                                                                                                            |  |
| Case Title:                                                                                                                                        | Application of MRC Permian Company for Approval of an Overlapping Horizontal Well Spacing Unit and Compulsory Pooling, Lea County, New Mexico |  |
| Entries of Appearance/Intervenors:                                                                                                                 | Franklin Mountain Energy 3, LLC                                                                                                               |  |
| Well Family                                                                                                                                        | Airstrip                                                                                                                                      |  |
| Formation/Pool                                                                                                                                     |                                                                                                                                               |  |
| Formation Name(s) or Vertical Extent:                                                                                                              | Bone Spring                                                                                                                                   |  |
| Primary Product (Oil or Gas):                                                                                                                      | Oil                                                                                                                                           |  |
| Pooling this vertical extent:                                                                                                                      | N/A                                                                                                                                           |  |
| Pool Name and Pool Code:                                                                                                                           | Airstrip; Bone Spring (960)                                                                                                                   |  |
| Well Location Setback Rules:                                                                                                                       | Statewide Rules                                                                                                                               |  |
| Spacing Unit                                                                                                                                       |                                                                                                                                               |  |
| Type (Horizontal/Vertical)                                                                                                                         | Horizontal                                                                                                                                    |  |
| Size (Acres)                                                                                                                                       | 320-acres                                                                                                                                     |  |
| Building Blocks:                                                                                                                                   | Quarter-Quarter sections                                                                                                                      |  |
| Orientation:                                                                                                                                       | North-South U-turn                                                                                                                            |  |
| Description: TRS/County                                                                                                                            | E2 of Section 30, T18S, R35E, NMPM, Lea County, New Mexico                                                                                    |  |
| Standard Horizontal Well Spacing Unit (Y/N), If No, describe and is approval of non-standard unit requested in the application?                    | Yes                                                                                                                                           |  |
| Other Situations                                                                                                                                   |                                                                                                                                               |  |
| Depth Severance: Y/N. If yes, description                                                                                                          | No                                                                                                                                            |  |
| Proximity Tracts: If yes, description                                                                                                              | N/A                                                                                                                                           |  |
| Proximity Defining Well: if yes, description                                                                                                       | N/A                                                                                                                                           |  |
| Applicant's Ownership in Each Tract                                                                                                                | Exhibit A-2                                                                                                                                   |  |
| Well(s)                                                                                                                                            |                                                                                                                                               |  |
| Name & API (if assigned), surface and bottom hole location, footages, completion target, orientation, completion status (standard or non-standard) |                                                                                                                                               |  |