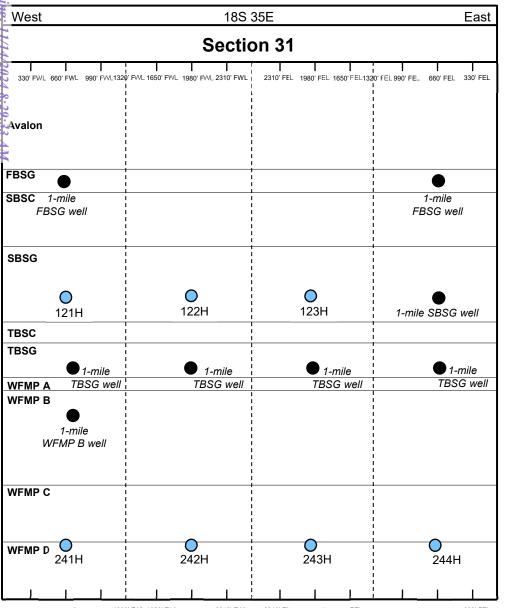

# BEFORE THE OIL CONSERVATION DIVISION EXAMINER HEARING NOVEMBER 20, 2024

CASE Nos. 24778-24786

AIRSTRIP 110H, 130H, 119H, 121H-123H & 241H-244H WELLS

| Case: 24778                                                                                                                                        | APPLICANT'S RESPONSE                                                                                                                          |
|----------------------------------------------------------------------------------------------------------------------------------------------------|-----------------------------------------------------------------------------------------------------------------------------------------------|
| Date: 11/20/24                                                                                                                                     |                                                                                                                                               |
| Applicant                                                                                                                                          | MRC Permian Company                                                                                                                           |
| Designated Operator & OGRID (affiliation if applicable)                                                                                            | Matador Production Company [OGRID 228937]                                                                                                     |
| Applicant's Counsel:                                                                                                                               | Holland & Hart LLP                                                                                                                            |
| Case Title:                                                                                                                                        | Application of MRC Permian Company for Approval of an Overlapping Horizontal Well Spacing Unit and Compulsory Pooling, Lea County, New Mexico |
| Entries of Appearance/Intervenors:                                                                                                                 | Franklin Mountain Energy 3, LLC                                                                                                               |
| Well Family                                                                                                                                        | Airstrip                                                                                                                                      |
| Formation/Pool                                                                                                                                     |                                                                                                                                               |
| Formation Name(s) or Vertical Extent:                                                                                                              | Bone Spring                                                                                                                                   |
| Primary Product (Oil or Gas):                                                                                                                      | Oil                                                                                                                                           |
| Pooling this vertical extent:                                                                                                                      | N/A                                                                                                                                           |
| Pool Name and Pool Code:                                                                                                                           | Airstrip; Bone Spring (960)                                                                                                                   |
| Well Location Setback Rules:                                                                                                                       | Statewide Rules                                                                                                                               |
| Spacing Unit                                                                                                                                       |                                                                                                                                               |
| Type (Horizontal/Vertical)                                                                                                                         | Horizontal                                                                                                                                    |
| Size (Acres)                                                                                                                                       | 313.68-acres                                                                                                                                  |
| Building Blocks:                                                                                                                                   | Quarter-Quarter sections                                                                                                                      |
| Orientation:                                                                                                                                       | North-South U-turn                                                                                                                            |
| Description: TRS/County                                                                                                                            | Lots 1-4 and E2W2 of Section 30, T18S, R35E, NMPM, Lea<br>County, New Mexico                                                                  |
| Standard Horizontal Well Spacing Unit (Y/N), If No, describe and is approval of non-standard unit requested in the application?                    | Yes                                                                                                                                           |
| Other Situations                                                                                                                                   |                                                                                                                                               |
| Depth Severance: Y/N. If yes, description                                                                                                          | No                                                                                                                                            |
| Proximity Tracts: If yes, description                                                                                                              | N/A                                                                                                                                           |
| Proximity Defining Well: if yes, description                                                                                                       | N/A                                                                                                                                           |
| Applicant's Ownership in Each Tract                                                                                                                | Exhibit A-2                                                                                                                                   |
| Well(s)                                                                                                                                            |                                                                                                                                               |
| Name & API (if assigned), surface and bottom hole location, footages, completion target, orientation, completion status (standard or non-standard) |                                                                                                                                               |