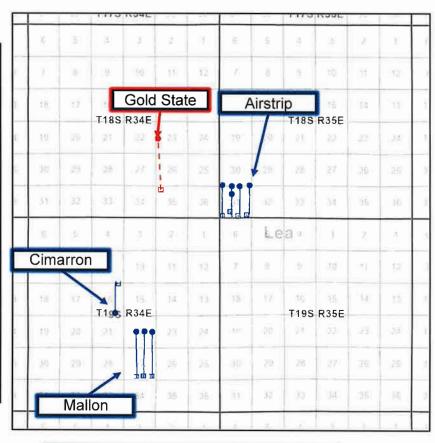

# BEFORE THE OIL CONSERVATION DIVISION EXAMINER HEARING NOVEMBER 20, 2024

CASE Nos. 24778-24786

AIRSTRIP 110H, 130H, 119H, 121H-123H & 241H-244H WELLS