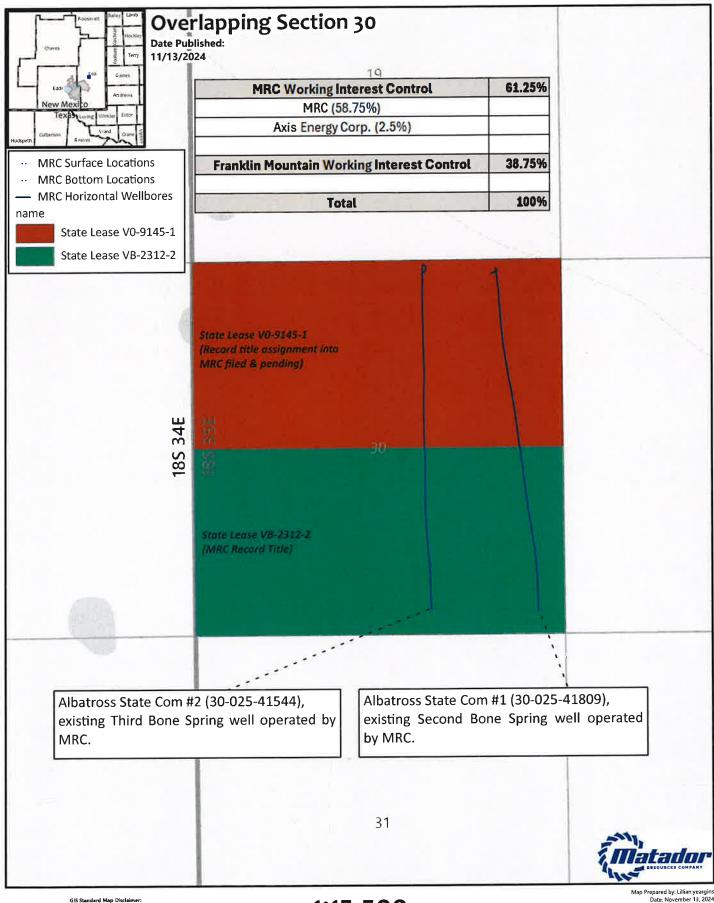

\\gis\UserData\\yeargins\-\projects\\Tact Maps\\Tact M

BEFORE THE OIL CONSERVATION DIVISION
Santa Fe, New Mexico
Exhibit No. A-9
Submitted by: Matador Production Company
Hearing Date: November 20, 2024
Case Nos. 24778-24786



**1:40,000** 1 inch equals 3,333 feet Map Prepared by: Lillian yeargins
Date: November 7, 2024
Project: \\gis\UserData\lyeargins\-projects\Tract Maps Project
Spatial Reference: NAD 1983 StatePlane New Mexico East FIPS 3001 Feet
Sources: IHS; ESRI; US DOI BLM Carlsbad, NM Field Office, GIS Department;
Texas Cooperative Wildlife Collection, Texas ABM University;
United States Census Bureau [TIGER];

BEFORE THE OIL CONSERVATION DIVISION
Santa Fe, New Mexico
Exhibit No. A-10
Submitted by: Matador Production Company
Hearing Date: November 20, 2024
Case Nos. 24778-24786



The scale object is dead in the redinated all agreements of an entity has been proposed in a scale state of a scale scale and scale object in a scale of a scale object in a s

**1:15,500**1 inch equals 1,292 feet

BEFORE THE OIL CONSERVATION DIVISION
Santa Fe, New Mexico
Exhibit No. A-11
Submitted by: Matador Production Company
Hearing Date: November 20, 2024
Case Nos. 24778-24786

Isaac Evans Vice President - Land MRC Permian Company 5400 LBJ Fwy, Suite 1500 Dallas, Texas 75240

> Contested Force Pooling Cases involving MRC Permian Company's Airstrip State Re: Com project to develop the Bone Spring and Wolfcamp formations in Sections 30 and 31, Township 18 South, Range 35 East, Lea County, New Mexico (Case Nos. 24778, 24779, 24780, 24781, 24782, 24783, 24784, 24785, and 24786).

Dear Is