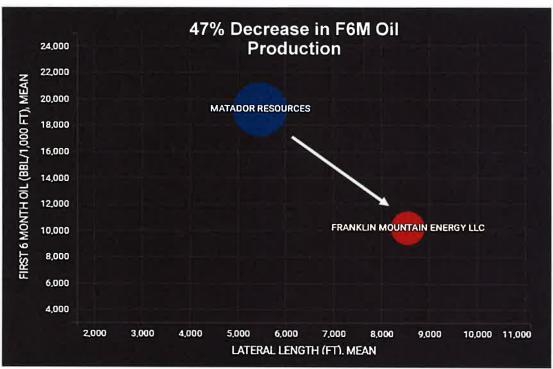

- Matador Exhibit B: Self-Affirmed Statement of Andrew Parker, Geologist
  - o Matador Exhibit B-1: Locator Map
  - o Matador Exhibit B-2: Bone Spring Subsea Structure Map
  - o Matador Exhibit B-3: Bone Spring Structural Cross Section
  - o Matador Exhibit B-4: Wolfcamp Subsea Structure Map
  - o Matador Exhibit B-5: Wolfcamp Structural Cross Section
  - o Matador Exhibit B-6: Diagram of Competing Development Plans
  - o Matador Exhibit B-7: Initial Wells Targeted Comparison
  - o Matador Exhibit B-8: Diagram of Wellbore Path of FME's Gold State 701
- Matador Exhibit C: Self-Affirmed Statement of Tanner Schulz, Engineer
  - o Matador Exhibit C-1: Diagram of Competing Development Plans
  - o Matador Exhibit C-2: Estimated Second Bone Spring Reserves Analysis
  - o Matador Exhibit C-3: Wolfcamp B Well Results Study
  - o Matador Exhibit C-4: Wolfcamp B Economics Analysis
  - o Matador Exhibit C-5: FME's Gold State 701Wolfcamp B Well Performance
  - o Matador Exhibit C-6: FME and MRC Well Results Analysis
  - o Matador Exhibit C-7: Well List and Production Data to Compile C-6
  - o Matador Exhibit C-8: Well Results for MRC & FME FBSG
  - o Matador Exhibit C-9: Well List and Production Data to Compile C-8
  - o Matador Exhibit C-10: Well Results for MRC & FME SBSG
  - o Matador Exhibit C-11: Well List and Production Data to Compile C-10
  - o Matador Exhibit C-12: Well Results for MRC & FME TBSG
  - o Matador Exhibit C-13: Well List and Production Data to Compile C-12
  - o Matador Exhibit C-14: Well Results for MRC & FME WFMP B
  - o Matador Exhibit C-15: Well List and Production Data to Compile C-14
  - o Matador Exhibit C-16: Well Results for MRC & FME WFMP D
  - o Matador Exhibit C-17: Well List and Production Data to Compile C-16
- Matador Exhibit D: Self-Affirmed Statement of Notice
- Matador Exhibit E: Affidavit of Publication