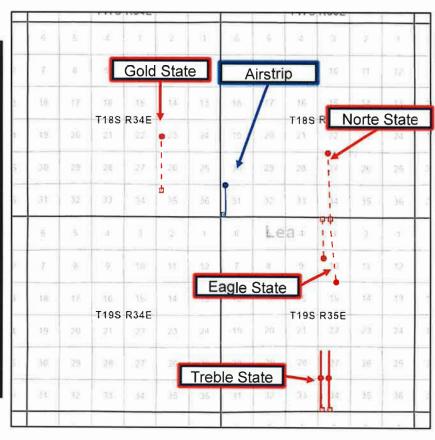

STRIP 31 18 35 RN STATE COM 132H | MATADOR RESOURCES            | 8/1/2017         | 4,376               | 18,401                          |
| 30-025-44323 | AIRSTRIP 31 18 35 RN STATE COM 133H | MATADOR RESOURCES            | 3/1/2018         | 4,396               | 15,433                          |
| 30-025-41808 | MALLON 27 FEDERAL COM 003H          | MATADOR RESOURCES            | 12/1/2016        | 7,082               | 26,795                          |
| 30-025-42979 | CIMARRON 16 19 34 RN STATE COM 133H | MATADOR RESOURCES            | 1/1/2017         | 4,478               | 14,983                          |

BEFORE THE OIL CONSERVATION DIVISION
Santa Fe, New Mexico
Exhibit No. C-13
Submitted by: Matador Production Company
Hearing Date: November 20, 2024
Case Nos. 24778-24786







Franklin Mountain - 6 Wells Matador - 1 Wells

BEFORE THE OIL CONSERVATION DIVISION Santa Fe, New Mexico Exhibit No. C-14 Submitted by: Matador Production Company Hearing Date: November 20, 2024

Case Nos. 24778-24786



# FME vs. MTDR Well Results – Analog Wells (WFMP B)

### Exhibit C-15

| API          | Well Name                           | ENV Operator                 | First Prod. Date | Lateral Length (Ft) | First 6 Month Oil (BBL/1,000FT) |
|--------------|-------------------------------------|------------------------------|------------------|---------------------|---------------------------------|
| 30-025-51165 | NORTE STATE COM 702H                | FRANKLIN MOUNTAIN ENERGY LLC | 10/1/2023        | 10,488              | 8,458                           |
| 30-025-43395 | AIRSTR