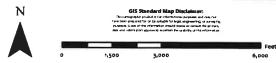

Michael H. Feldewert

13-Nov-24

**Printed Name** (Attorney or Party Representative):

Signed Name (Attorney or Party Representative):

| Case: 24784                                                                                                                                        | APPLICANT'S RESPONSE                                                              |
|----------------------------------------------------------------------------------------------------------------------------------------------------|-----------------------------------------------------------------------------------|
| Date: 11/20/24                                                                                                                                     |                                                                                   |
| Applicant                                                                                                                                          | MRC Permian Company                                                               |
| Designated Operator & OGRID (affiliation if applicable)                                                                                            | Matador Production Company [OGRID 228937]                                         |
| Applicant's Counsel:                                                                                                                               | Holland & Hart LLP                                                                |
| Case Title:                                                                                                                                        | Application of MRC Permian Company for Compulsory Pooling, Lea County, New Mexico |
| Entries of Appearance/Intervenors:                                                                                                                 | Franklin Mountain Energy 3, LLC                                                   |
| Well Family                                                                                                                                        | Airstrip                                                                          |
| Formation/Pool                                                                                                                                     |                                                                                   |
| Formation Name(s) or Vertical Extent:                                                                                                              | Wolfcamp                                                                          |
| Primary Product (Oil or Gas):                                                                                                                      | Oil                                                                               |
| Pooling this vertical extent:                                                                                                                      | N/A                                                                               |
| Pool Name and Pool Code:                                                                                                                           | Airstrip; Wolfcamp [970]                                                          |
| Well Location Setback Rules:                                                                                                                       | Statewide Rules                                                                   |
| Spacing Unit                                                                                                                                       |                                                                                   |
| Type (Horizontal/Vertical)                                                                                                                         | Horizontal                                                                        |
| Size (Acres)                                                                                                                                       | 320-acres                                                                         |
| Building Blocks:                                                                                                                                   | Quarter-Quarter sections                                                          |
| Orientation:                                                                                                                                       | North-South                                                                       |
| Description: TRS/County                                                                                                                            | E2W2 of Sections 30 and 31, T18S, R35E, NMPM, Lea County, New Mexico              |
| Standard Horizontal Well Spacing Unit (Y/N), If No, describe and is approval of non-standard unit requested in the application?                    | Yes                                                                               |
| Other Situations                                                                                                                                   |                                                                                   |
| Depth Severance: Y/N. If yes, description                                                                                                          | No                                                                                |
| Proximity Tracts: If yes, description                                                                                                              | N/A                                                                               |
| Proximity Defining Well: if yes, description                                                                                                       | N/A                                                                               |
| Applicant's Ownership in Each Tract                                                                                                                | Exhibit A-2                                                                       |
| Well(s)                                                                                                                                            |                                                                                   |
| Name & API (if assigned), surface and bottom hole location, footages, completion target, orientation, completion status (standard or non-standard) |                                                                                   |