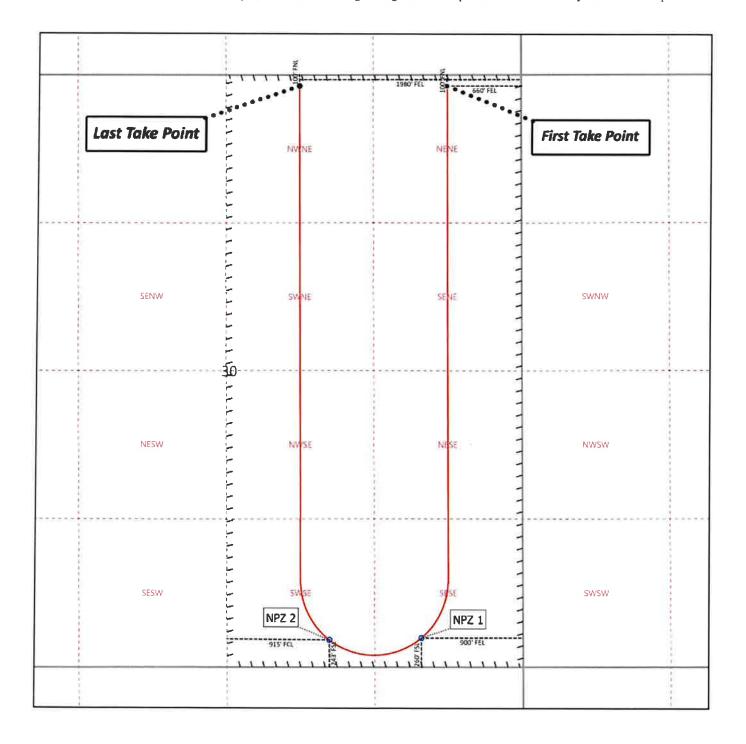

| I                                                                             | 1                                      |              |            |                |

This grid represents a standard section. You may superimpose a non-standard section, or larger area, over this grid. Operators must outline the dedicated acreage in a red box, clearly show the well surface location and bottom hole location, if it is directionally drilled, with the dimensions from the section lines in the cardinal directions. If this is a horizontal wellbore show on this plat the location of the First Take Point and Last Take Point, and the point within the Completed interval (other than the First Take Point or Last Take Point) that is closest to any outer boundary of the tract.



| Phone: (<br>General                                                  | e Main Office<br>(505) 476-344<br>Information<br>(505) 629-611                                | 41 Fax: (55) 476                                                                                            | 5-3462                                                                             |                                                               | Energy, Mi                                                                            | ate of New Mexico<br>inerals & Natural Reso<br>Department<br>SERVATION DIVIS         |                 |                                |                                          | C-102 Revised July 9, 2024 Submit Electronically via OCD Permitting |  |
|---------------------------