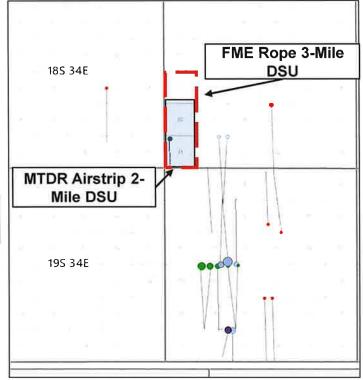

NRI              |                     |  |  |  |
| Oil EUR (Bo/ft)                        | 58                                         | 58                  |  |  |  |
| Total Technical Recoverable Oil (Mbbl) | 1,733                                      | 867                 |  |  |  |
| Total Economic Oil Recovered (Mbbl)    | 1,611                                      | 805                 |  |  |  |
| Total Economic BOE Recovered (MBOE)    | 1,877                                      | 939                 |  |  |  |

BEFORE THE OIL CONSERVATION DIVISION Santa Fe, New Mexico Exhibit No. C-2

**Submitted by: Matador Production Company** Hearing Date: November 20, 2024 Case Nos. 24778-24786



### Franklin Mountain Energy vs. Offset Operators within the Wolfcamp B

### **Exhibit C-3**





Franklin Mountain Wells Mewbourne Wells Catena Wells Matador Well Avant Well

Franklin Mountain Wells Mewbourne Wells Catena Wells Matador Well Avant Well

BEFORE THE OIL CONSERVATION DIVISION

Santa 10, Exhibit No. C-3 Submitted by: Matador Production Company Carring Date: November 20, 2024



## Franklin Mountain Energy vs. Offset Operators within the Wolfcamp B

### **Exhibit C-3 Continued**

| API10        | Well Name                            | Operator                       |
|--------------|--------------------------------------|--------------------------------|
| 30-025-51624 | ANGRY ANGUS 32 STATE COM #705H       | AVANT OPERATING LLC            |
| 30-025-45896 | ANCHOR 19 35 33 STATE #001H          | CATENA RESOURCES OPERATING LLC |
| 30-025-46140 | CABLE 19 35 9 STATE COM #0