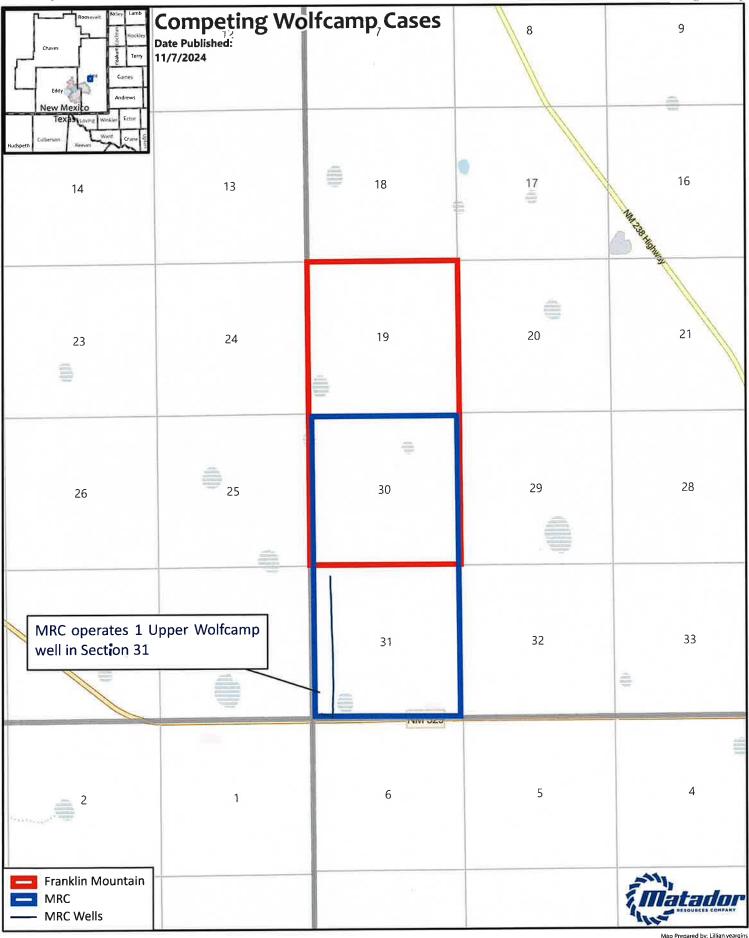

ergy Corporation regarding this project and potential voluntary joinder and are continuing those discussions.

### 5. Spinnaker Oil & Gas, LP

In addition to sending well proposals, Matador had discussions with Spinnaker Oil & Gas, LP regarding this project and potential voluntary joinder and are continuing those discussions.

### 6. Jalapeno Corporation

Jalapeno Corporation has signed MRC's well proposals and AFEs and stated it will be signing JOAs with MRC.



**1:40,000** 1 inch equals 3,333 feet

Map Prepared by: Lilian yeargins Date: November 11, 2024 
Project: \\gis\UserData\\yeargins\-\projects\\Tact Maps\\Tact M

BEFORE THE OIL CONSERVATION DIVISION
Santa Fe, New Mexico
Exhibit No. A-9
Submitted by: Matador Production Company
Hearing Date: November 20, 2024
Case Nos. 24778-24786



**1:40,000** 1 inch equals 3,333 feet Map Prepared by: Lillian yeargins
Date: November 7, 2024
Project: \\gis\UserData\lyeargins\-projects\Tract Maps Project
Spatial Reference: NAD 1983 StatePlane New Mexico East FIPS 3001 Feet
Sources: IHS; ESRI; US DOI BLM Carlsbad, NM Field Office, GIS Department;
Texas Cooperative Wildlife Collection, Texas ABM University;
United States Census Bureau [TIGER];

BEFORE THE OIL CONSERVATION DIVISION
Santa Fe, New Mexico
Exhibit No. A-10
Submitted by: Matador Production Company
Hearing Date: November 20, 2024
Case Nos. 24778-24786



The scale object is dead in the redinated all agreements of an entity has been proposed in a scale state of a scale scale and scale object in a scale of a scale object in a s

**1:15,500**1 inch equals 1,292 feet

BEFORE THE