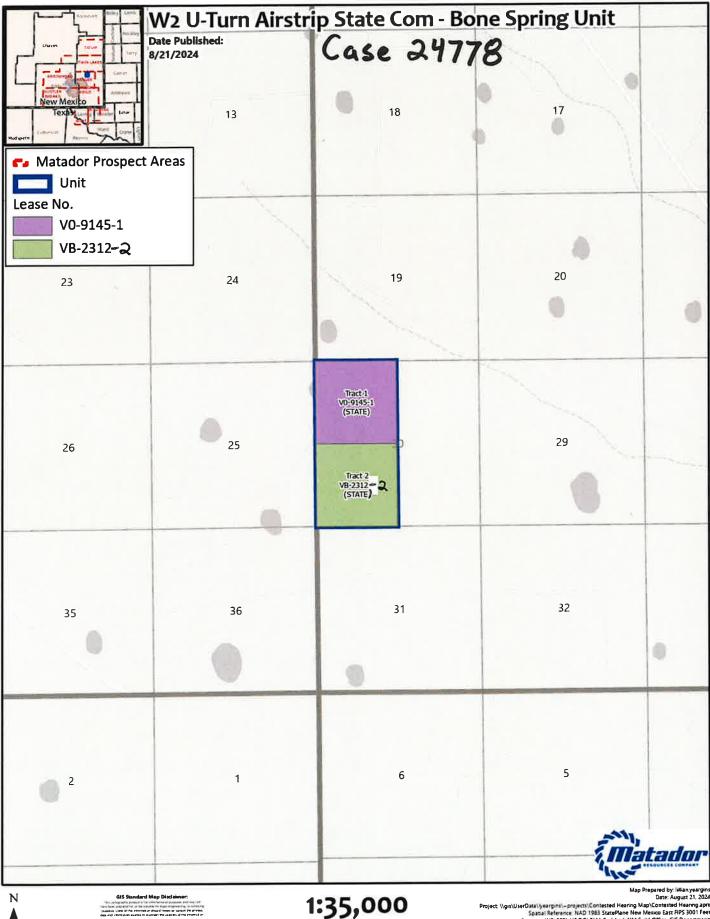

| Case: 24778                                                                                                                                        | APPLICANT'S RESPONSE                                                                                                                          |
|----------------------------------------------------------------------------------------------------------------------------------------------------|-----------------------------------------------------------------------------------------------------------------------------------------------|
| Date: 11/20/24                                                                                                                                     |                                                                                                                                               |
| Applicant                                                                                                                                          | MRC Permian Company                                                                                                                           |
| Designated Operator & OGRID (affiliation if applicable)                                                                                            | Matador Production Company [OGRID 228937]                                                                                                     |
| Applicant's Counsel:                                                                                                                               | Holland & Hart LLP                                                                                                                            |
| Case Title:                                                                                                                                        | Application of MRC Permian Company for Approval of an Overlapping Horizontal Well Spacing Unit and Compulsory Pooling, Lea County, New Mexico |
| Entries of Appearance/Intervenors:                                                                                                                 | Franklin Mountain Energy 3, LLC                                                                                                               |
| Well Family                                                                                                                                        | Airstrip                                                                                                                                      |
| Formation/Pool                                                                                                                                     |                                                                                                                                               |
| Formation Name(s) or Vertical Extent:                                                                                                              | Bone Spring                                                                                                                                   |
| Primary Product (Oil or Gas):                                                                                                                      | Oil                                                                                                                                           |
| Pooling this vertical extent:                                                                                                                      | N/A                                                                                                                                           |
| Pool Name and Pool Code:                                                                                                                           | Airstrip; Bone Spring (960)                                                                                                                   |
| Well Location Setback Rules:                                                                                                                       | Statewide Rules                                                                                                                               |
| Spacing Unit                                                                                                                                       |                                                                                                                                               |
| Type (Horizontal/Vertical)                                                                                                                         | Horizontal                                                                                                                                    |
| Size (Acres)                                                                                                                                       | 313.68-acres                                                                                                                                  |
| Building Blocks:                                                                                                                                   | Quarter-Quarter sections                                                                                                                      |
| Orientation:                                                                                                                                       | North-South U-turn                                                                                                                            |
| Description: TRS/County                                                                                                                            | Lots 1-4 and E2W2 of Section 30, T18S, R35E, NMPM, Lea<br>County, New Mexico                                                                  |
| Standard Horizontal Well Spacing Unit (Y/N), If No, describe and is approval of non-standard unit requested in the application?                    | Yes                                                                                                                                           |
| Other Situations                                                                                                                                   |                                                                                                                                               |
| Depth Severance: Y/N. If yes, description                                                                                                          | No                                                                                                                                            |
| Proximity Tracts: If yes, description                                                                                                              | N/A                                                                                                                                           |
| Proximity Defining Well: if yes, description                                                                                                       | N/A                                                                                                                                           |
| Applicant's Ownership in Each Tract                                                                                                                | Exhibit A-2                                                                                                                                   |
| Well(s)                                                                                                                                            |                                                                                                                                               |
| Name & API (if assigned), surface and bottom hole location, footages, completion target, orientation, completion status (standard or non-standard) |                                                                                                                                               |