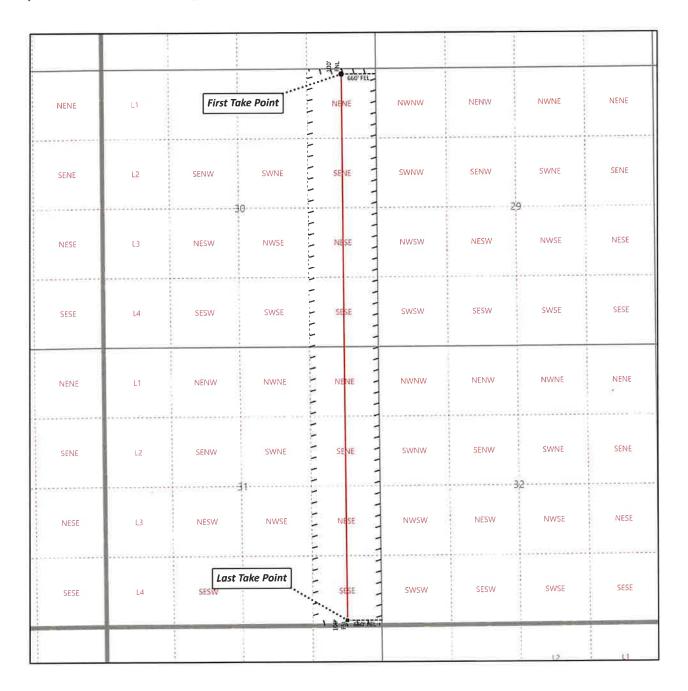

| Case: 24783                                                                                                                                        | APPLICANT'S RESPONSE                                                                                                                          |
|----------------------------------------------------------------------------------------------------------------------------------------------------|-----------------------------------------------------------------------------------------------------------------------------------------------|
| Date: 11/20/24                                                                                                                                     |                                                                                                                                               |
| Applicant                                                                                                                                          | MRC Permian Company                                                                                                                           |
| Designated Operator & OGRID (affiliation if applicable)                                                                                            | Matador Production Company [OGRID 228937]                                                                                                     |
| Applicant's Counsel:                                                                                                                               | Holland & Hart LLP                                                                                                                            |
| Case Title:                                                                                                                                        | Application of MRC Permian Company for Approval of an Overlapping Horizontal Well Spacing Unit and Compulsory Pooling, Lea County, New Mexico |
| Entries of Appearance/Intervenors:                                                                                                                 | Franklin Mountain Energy 3, LLC                                                                                                               |
| Well Family                                                                                                                                        | Airstrip                                                                                                                                      |
| Formation/Pool                                                                                                                                     |                                                                                                                                               |
| Formation Name(s) or Vertical Extent:                                                                                                              | Wolfcamp                                                                                                                                      |
| Primary Product (Oil or Gas):                                                                                                                      | Oil                                                                                                                                           |
| Pooling this vertical extent:                                                                                                                      | N/A                                                                                                                                           |
| Pool Name and Pool Code:                                                                                                                           | Airstrip; Wolfcamp [970]                                                                                                                      |
| Well Location Setback Rules:                                                                                                                       | Statewide Rules                                                                                                                               |
| Spacing Unit                                                                                                                                       |                                                                                                                                               |
| Type (Horizontal/Vertical)                                                                                                                         | Horizontal                                                                                                                                    |
| Size (Acres)                                                                                                                                       | 307.96-acres                                                                                                                                  |
| Building Blocks:                                                                                                                                   | Quarter-Quarter sections                                                                                                                      |
| Orientation:                                                                                                                                       | North-South                                                                                                                                   |
| Description: TRS/County                                                                                                                            | Lots 1-4 (W2W2 equivalent) of irregular Sections 30 and 31, T18S, R35E, NMPM, Lea County, New Mexico                                          |
| Standard Horizontal Well Spacing Unit (Y/N), If No, describe and is approval of non-standard unit requested in the application?                    | Yes                                                                                                                                           |
| Other Situations                                                                                                                                   |                                                                                                                                               |
| Depth Severance: Y/N. If yes, description                                                                                                          | No                                                                                                                                            |
| Proximity Tracts: If yes, description                                                                                                              | N/A                                                                                                                                           |
| Proximity Defining Well: if yes, description                                                                                                       | N/A                                                                                                                                           |
| Applicant's Ownership in Each Tract                                                                                                                | Exhibit A-2                                                                                                                                   |
| Well(s)                                                                                                                                            |                                                                                                                                               |
| Name & API (if assigned), surface and bottom hole location, footages, completion target, orientation, completion status (standard or non-standard) |                                                                                                                                               |