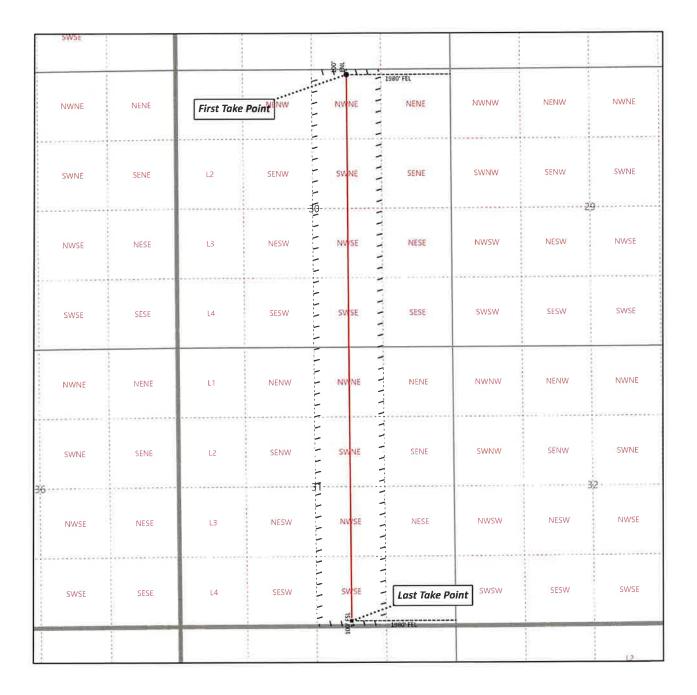

| Case: 24778                                                                                                                                        | APPLICANT'S RESPONSE                                                                                                                          |
|----------------------------------------------------------------------------------------------------------------------------------------------------|-----------------------------------------------------------------------------------------------------------------------------------------------|
| Date: 11/20/24                                                                                                                                     |                                                                                                                                               |
| Applicant                                                                                                                                          | MRC Permian Company                                                                                                                           |
| Designated Operator & OGRID (affiliation if applicable)                                                                                            | Matador Production Company [OGRID 228937]                                                                                                     |
| Applicant's Counsel:                                                                                                                               | Holland & Hart LLP                                                                                                                            |
| Case Title:                                                                                                                                        | Application of MRC Permian Company for Approval of an Overlapping Horizontal Well Spacing Unit and Compulsory Pooling, Lea County, New Mexico |
| Entries of Appearance/Intervenors:                                                                                                                 | Franklin Mountain Energy 3, LLC                                                                                                               |
| Well Family                                                                                                                                        | Airstrip                                                                                                                                      |
| Formation/Pool                                                                                                                                     |                                                                                                                                               |
| Formation Name(s) or Vertical Extent:                                                                                                              | Bone Spring                                                                                                                                   |
| Primary Product (Oil or Gas):                                                                                                                      | Oil                                                                                                                                           |
| Pooling this vertical extent:                                                                                                                      | N/A                                                                                                                                           |
| Pool Name and Pool Code:                                                                                                                           | Airstrip; Bone Spring (960)                                                                                                                   |
| Well Location Setback Rules:                                                                                                                       | Statewide Rules                                                                                                                               |
| Spacing Unit                                                                                                                                       |                                                                                                                                               |
| Type (Horizontal/Vertical)                                                                                                                         | Horizontal                                                                                                                                    |
| Size (Acres)                                                                                                                                       | 313.68-acres                                                                                                                                  |
| Building Blocks:                                                                                                                                   | Quarter-Quarter sections                                                                                                                      |
| Orientation:                                                                                                                                       | North-South U-turn                                                                                                                            |
| Description: TRS/County                                                                                                                            | Lots 1-4 and E2W2 of Section 30, T18S, R35E, NMPM, Lea<br>County, New Mexico                                                                  |
| Standard Horizontal Well Spacing Unit (Y/N), If No, describe and is approval of non-standard unit requested in the application?                    | Yes                                                                                                                                           |
| Other Situations                                                                                                                                   |                                                                                                                                               |
| Depth Severance: Y/N. If yes, description                                                                                                          | No                                                                                                                                            |
| Proximity Tracts: If yes, description                                                                                                              | N/A                                                                                                                                           |
| Proximity Defining Well: if yes, description                                                                                                       | N/A                                                                                                                                           |
| Applicant's Ownership in Each Tract                                                                                                                | Exhibit A-2                                                                                                                                   |
| Well(s)                                                                                                                                            |                                                                                                                                               |
| Name & API (if assigned), surface and bottom hole location, footages, completion target, orientation, completion status (standard or non-standard) |                                                                                                                                               |