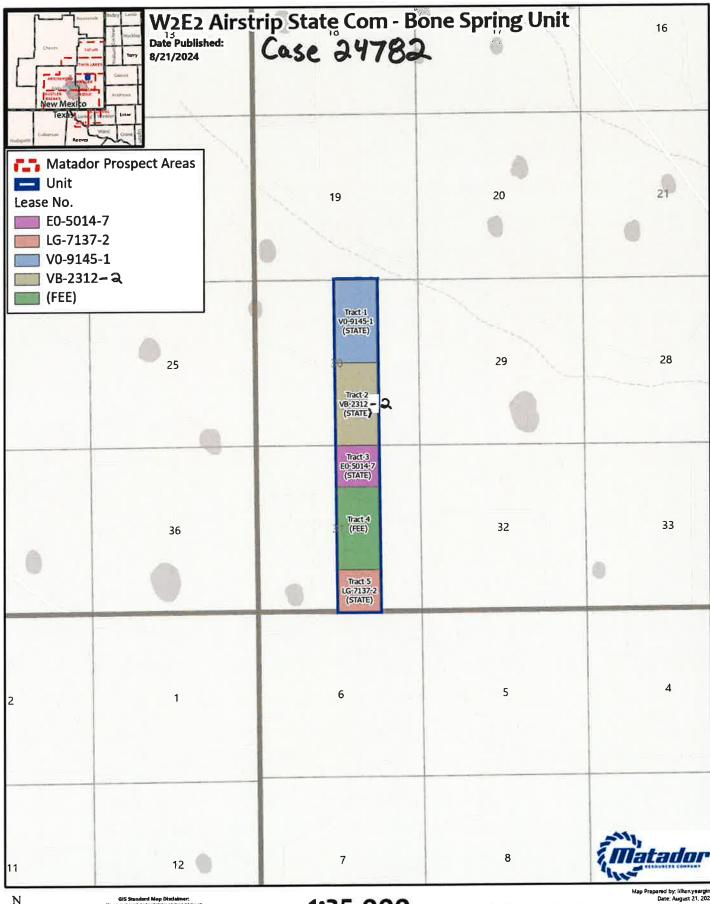

| Case: 24782                                                                                                                                        | APPLICANT'S RESPONSE                                                                                                                          |
|----------------------------------------------------------------------------------------------------------------------------------------------------|-----------------------------------------------------------------------------------------------------------------------------------------------|
| Date: 11/20/24                                                                                                                                     |                                                                                                                                               |
| Applicant                                                                                                                                          | MRC Permian Company                                                                                                                           |
| Designated Operator & OGRID (affiliation if applicable)                                                                                            | Matador Production Company [OGRID 228937]                                                                                                     |
| Applicant's Counsel:                                                                                                                               | Holland & Hart LLP                                                                                                                            |
| Case Title:                                                                                                                                        | Application of MRC Permian Company for Approval of an Overlapping Horizontal Well Spacing Unit and Compulsory Pooling, Lea County, New Mexico |
| Entries of Appearance/Intervenors:                                                                                                                 | Franklin Mountain Energy 3, LLC                                                                                                               |
| Well Family                                                                                                                                        | Airstrip                                                                                                                                      |
| Formation/Pool                                                                                                                                     |                                                                                                                                               |
| Formation Name(s) or Vertical Extent:                                                                                                              | Bone Spring                                                                                                                                   |
| Primary Product (Oil or Gas):                                                                                                                      | Oil                                                                                                                                           |
| Pooling this vertical extent:                                                                                                                      | N/A                                                                                                                                           |
| Pool Name and Pool Code:                                                                                                                           | Airstrip; Bone Spring (960)                                                                                                                   |
| Well Location Setback Rules:                                                                                                                       | Statewide Rules                                                                                                                               |
| Spacing Unit                                                                                                                                       |                                                                                                                                               |
| Type (Horizontal/Vertical)                                                                                                                         | Horizontal                                                                                                                                    |
| Size (Acres)                                                                                                                                       | 320-acres                                                                                                                                     |
| Building Blocks:                                                                                                                                   | Quarter-Quarter sections                                                                                                                      |
| Orientation:                                                                                                                                       | North-South                                                                                                                                   |
| Description: TRS/County                                                                                                                            | W2E2 of Sections 30 and 31, T18S, R35E, NMPM, Lea County, New Mexico                                                                          |
| Standard Horizontal Well Spacing Unit (Y/N), If No, describe and is approval of non-standard unit requested in the application?                    | Yes                                                                                                                                           |
| Other Situations                                                                                                                                   |                                                                                                                                               |
| Depth Severance: Y/N. If yes, description                                                                                                          | No                                                                                                                                            |
| Proximity Tracts: If yes, description                                                                                                              | N/A                                                                                                                                           |
| Proximity Defining Well: if yes, description                                                                                                       | N/A                                                                                                                                           |
| Applicant's Ownership in Each Tract                                                                                                                | Exhibit A-2                                                                                                                                   |
| Well(s)                                                                                                                                            |                                                                                                                                               |
| Name & API (if assigned), surface and bottom hole location, footages, completion target, orientation, completion status (standard or non-standard) |                                                                                                                                               |

| Received by OCD: 11/13/2024 5:16:58 PM             |                   |
|----------------------------------------------------|-------------------|
| Well Orientation (with rationale)                  | Exhibit B         |
| Target Formation                                   | Exhibit B         |
| HSU Cross Section                                  | Exhibit B-3       |
| Depth Severance Discussion                         | N/A               |
| Forms, Figures and Tables                          |                   |
| A-102                                              | Exhibit A-1       |
| Tracts                                             | Exhibit A-2       |
| Summary of Interests, Unit Recapitulation (Tracts) | Exhibit A-3       |
| General Location Map (including basin)             | Exhibit B-1       |
| Well Bore Location Map                             | Exhibits A-1, B-2 |
| Structure Contour Map - Subsea Depth               | Exhibit B-2       |
| Cross Section Location Map (including wells)       | Exhibit B-2       |
| Cross Section (including Landing Zone)             | Exhibit B-3       |
| Additional Information                             |                   |
| Special Provisions/Stipulations                    |                   |