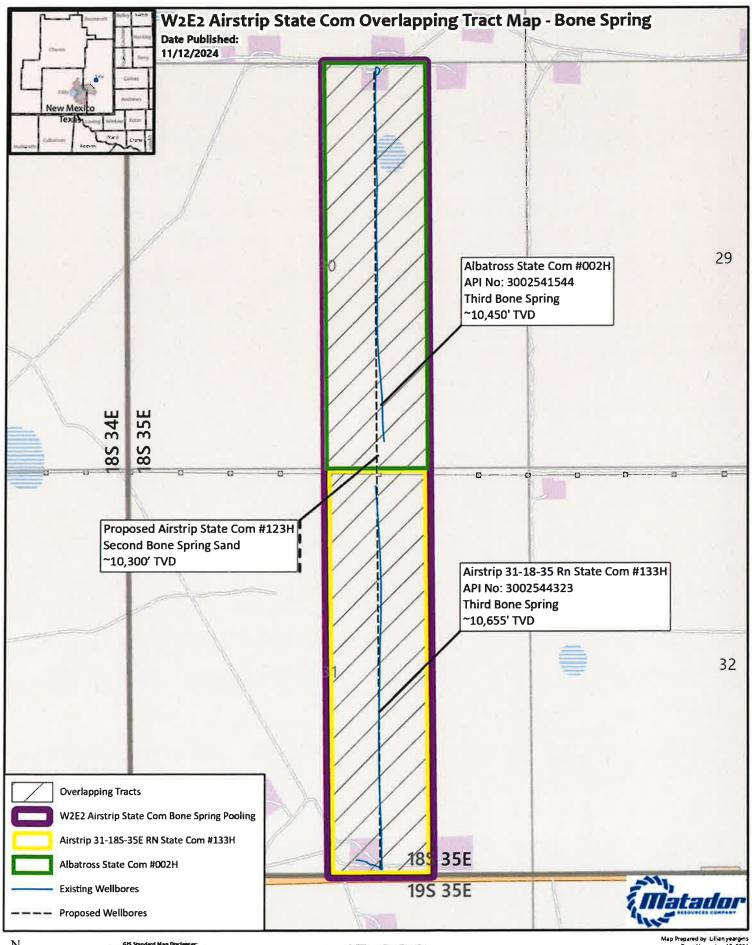

,





**1:15,000** 1 inch equals 1,250 feet

Map Prepared by Lilian yeargins
Date November 11, 2024
Project \\gis\UserData\\yeargins\-projects\Tract Maps\Tract Maps\taps\
Spanal Reference NAD 1983 StatePlane New Mexico East FIPS 3001 Feet
Sources IHS ESRI US DOI BLM Carisbad NM Field Office GIS Department
Texas Cooperative Wildlife Collection Texas A&M University
United States Census Bureau [TiGER]





1:15,000 1 inch equals 1,250 feet Map Prepared by Lilianyeargins Date November 11, 2024
Project \\gis\UserData\\jeargins\- project\\Tract Maps\Tract Maps apres
Spapal Reference NAD 1983 StarePlane New Mexico East FIPS 3001 Feet Sources IHS ESRI US DOI BLM Carlsbad NM Field Office GIS Department
Texas Cooperative Wildlife Collection Texas A&M University United States Census Bureau [TIGER]





**1:15,000** 1 inch equals 1,250 feet Map Prepared by Lilian yeargins
Date: November 12, 2024
Project \\gs\UserData\\yeargins\- projects\Track Maps apric
Spatial Reference: NAD 1983 StatePlane New Mexico East RIPS 3001 Feet
Sources IHS ESRI, US DOI BLM Carisbad, NM Field Office, GIS Department
Texas Cooperative Wildlife Collection, Texas ARM University,
United States Census Bureau (TKGER).





**1:15,000** 1 inch equals 1,250 feet

Map Prepared by Ullian yeargins
Project Nigis/UserDataNyeargins\—projects\Tract Maps Brit. 2024
Project Nigis/UserDataNyeargins\—projects\Tract Maps Brit. Spabal Reference NAD 1983 StatePlane New Mexico East FIPS 3001 Feet
Sources IHS ESRI US DOI BUM Carisbad NM Field Office GIS Department
Tevas Cooperative Wildirfe Collection Tevas ABM University
United St