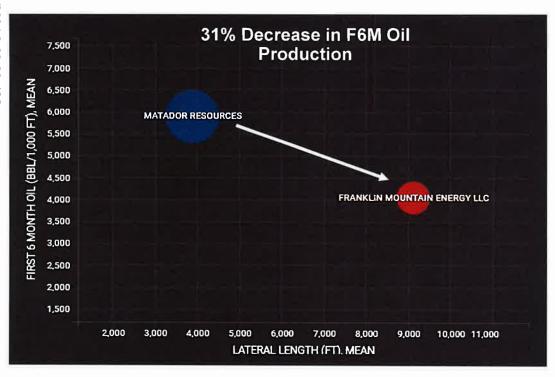

ATE COM 701H                | FRANKLIN MOUNTAIN ENERGY LLC | 10/1/2023        | 8,444               | 7,333                           |
| 30-025-51110 | TREBLE STATE COM 702H               | FRANKLIN MOUNTAIN ENERGY LLC | 12/1/2023        | 9,879               | 6,482                           |
| 30-025-51109 | TREBLE STATE COM 701H               | FRANKLIN MOUNTAIN ENERGY LLC | 1/1/2024         | 9,833               | 5,601                           |
| 30-025-51201 | EAGLE STATE COM 703H                | FRANKLIN MOUNTAIN ENERGY LLC | 10/1/2023        | 9,791               | 4,222                           |

BEFORE THE OIL CONSERVATION DIVISION

Santa Fe, New Mexico Exhibit No. C-15

**Submitted by: Matador Production Company** Hearing Date: November 20, 2024

Case Nos. 24778-24786







Franklin Mountain - 2 Wells

Matador - 1 Wells

BEFORE THE OIL CONSERVATION DIVISION Santa Fe, New Mexico Exhibit No. C-16 Submitted by: Matador Production Company Hearing Date: November 20, 2024 Case Nos. 24778-24786

## FME vs. MTDR Well Results – Analog Wells (WFMP D)

### **Exhibit C-17**

| API          | Well Name             | ENV Operator                 | First Prod. Date | Lateral Length (Ft) | First 6 Month Oil (BBL/1,000FT) |
|--------------|-----------------------|------------------------------|------------------|---------------------|---------------------------------|
| 30-025-41614 | PICKARD STATE 002H    | MATADOR RESOURCES            | 7/1/2014         | 3,885               | 5,904                           |
| 30-025-51111 | TREBLE STATE COM 801H | FRANKLIN MOUNTAIN E