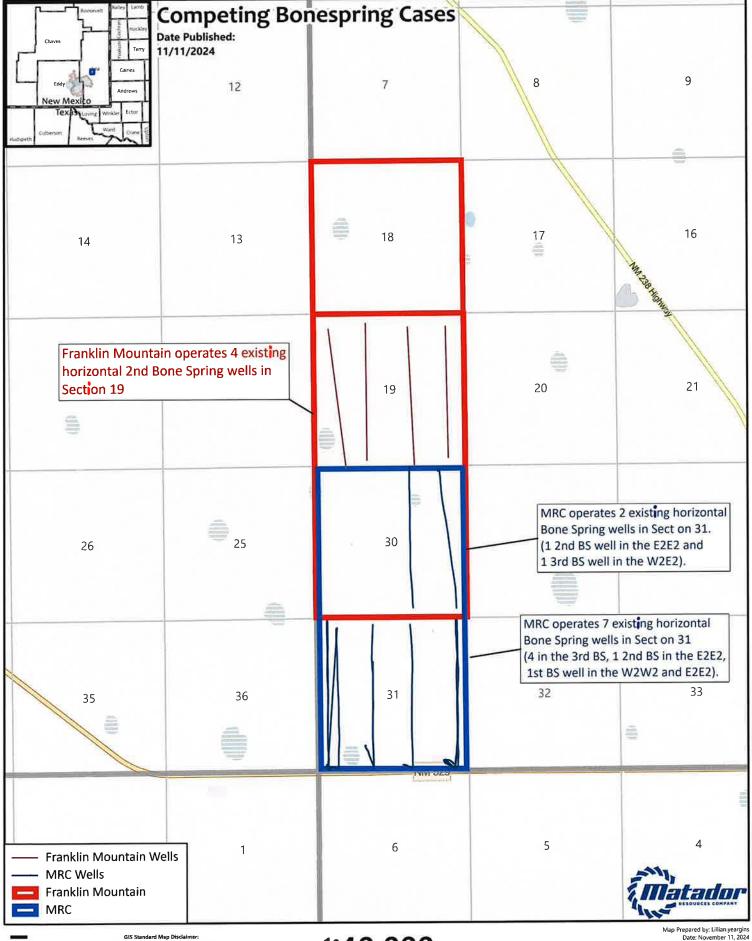

plans.

### 3. The Eastland Oil Company

In addition to sending well proposals, Matador had discussions with The Eastland Oil Co. regarding this project and potential voluntary joinder and are continuing those discussions.

### 4. Yates Energy Corporation

In addition to sending well proposals, Matador had discussions with Yates Energy Corporation regarding this project and potential voluntary joinder and are continuing those discussions.

### 5. Spinnaker Oil & Gas, LP

In addition to sending well proposals, Matador had discussions with Spinnaker Oil & Gas, LP regarding this project and potential voluntary joinder and are continuing those discussions.

### 6. Jalapeno Corporation

Jalapeno Corporation has signed MRC's well proposals and AFEs and stated it will be signing JOAs with MRC.



**1:40,000** 1 inch equals 3,333 feet

Map Prepared by: Lilian yeargins Date: November 11, 2024 
Project: \\gis\UserData\\yeargins\-\projects\\Tact Maps\\Tact M

BEFORE THE OIL CONSERVATION DIVISION
Santa Fe, New Mexico
Exhibit No. A-9
Submitted by: Matador Production Company
Hearing Date: November 20, 2024
Case Nos. 24778-24786



**1:40,000** 1 inch equals 3,333 feet Map Prepared by: Lillian yeargins
Date: November 7, 2024
Project: \\gis\UserData\lyeargins\-projects\Tract Maps Project
Spatial Reference: NAD 1983 StatePlane New Mexico East FIPS 3001 Feet
Sources: IHS; ESRI; US DOI BLM Carlsbad, NM Field Office, GIS Department;
Texas Cooperative Wildlife Collection, Texas ABM University;
United States Census Bureau [TIGER];

BEFORE THE OIL CONSERVATION DIVISION
Santa Fe, New Mexico
Exhib