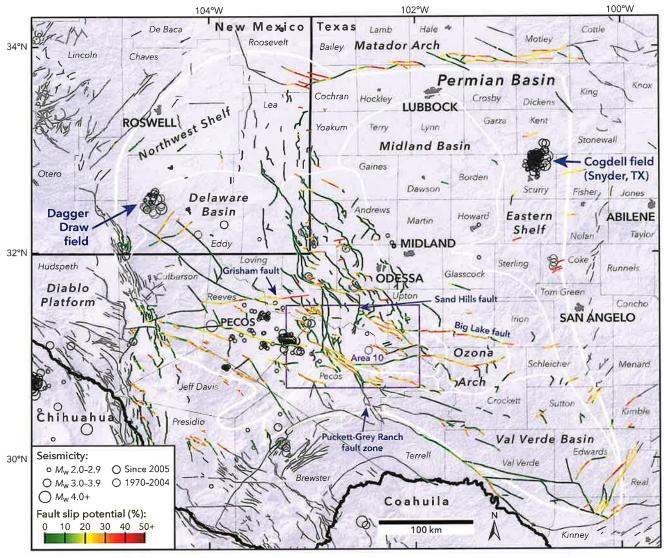

rly insignificant at this scale. In the area of active seismicity in Pecos and Reeves counties, we estimate relatively high slip potential for several significantly larger faults (>20 km along-strike length) on which few or no earthquakes have been recorded thus far (Figures 3 and 4). Larger faults are of particular concern for seismic hazard because they are more likely to extend into basement and, therefore, to potentially be associated with larger magnitude earthquakes.

As labeled in Figure 3, a number of regional-scale faults are known to exist in this area (Walper, 1977; Shumaker, 1992; Yang and Dorobek, 1995). The Permian Basin overlies a major boundary separating Precambrian-age lithospheric basement domains (Lund et al., 2015), and its crystalline "basement" hosts numerous major



Figure 3. Results of our probabilistic FSP analysis across the Permian Basin, Data sources are as in Figures 1 and 2.

structures that have been repeatedly activated during subsequent plate collisions and rifting events (Kluth and Coney, 1981; Thomas, 2006). One notable example is the east-west-striking Grisham Fault (also referred to as the Mid-Basin Fault), which is between the rift margin of the Rodinia supercontinent and the boundary between the Shawnee and Mazatzal basement domains. The Grisham Fault is of particular importance for understanding the potential for induced seismicity in the Permian Basin because it is laterally extensive, offsets basement, and may have high slip potential. The upper part of Figure 5 (and Figure 3) shows a scenario in which the stresses resolved on the