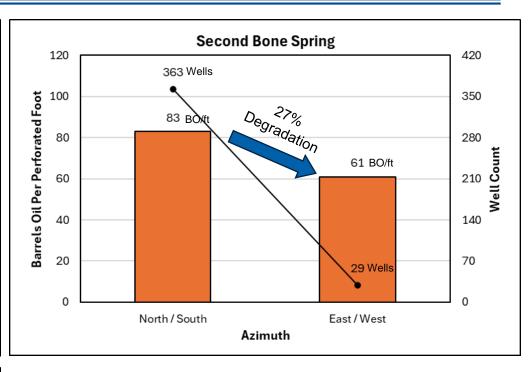

- Matador Exhibit C: Self-Affirmed Statement of Tanner Schulz, Engineer
  - o Matador Exhibit C-1: Stress Orientation Area Map
  - o Matador Exhibit C-2: Pie Chart of Well Orientation
  - o Matador Exhibit C-3: Degradation Analysis of Second Bone Spring Horizontal Laydown Wells
  - o Matador Exhibit C-4: Degradation Analysis of Second Bone Spring Horizontal Laydown Wells 2010-2015 Timeframe
  - Matador Exhibit C-5: Degradation Analysis for Bone Spring Laydown Horizonal Wells
  - o Matador Exhibit C-6: Degradation Analysis for Bone Spring Laydown Horizontal Wells – 2010-2015 Timeframe
  - o Matador Exhibit C-7: MRC & Cimarex's Development Comparison
- Matador Exhibit D: Self-Affirmed Statement of Notice
- Matador Exhibit E: Affidavit of Publication
- Matador Exhibit F: Magnum Hunter Hearing Notice Letter