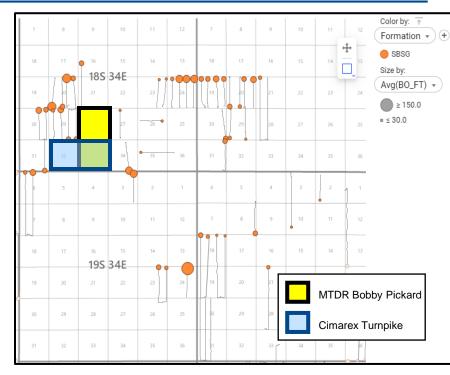

the State of New Mexico that the foregoing statements are true and correct. I understand that this self-affirmed statement will be used as written testimony in this case. This statement is made on the date next to my signature

10/29/2024 Date Received by OCD: 12/5/2024 4:20:41 PM

### Area of Review

### **Exhibit C-1**



### Local N/S Vs. E/W Azimuth



Percentage of Bone Spring Wells by Azimuth in Northern Delaware, Lea County (Last 10 years)



6 wells (0.9%) East / West Orientation

744 wells (99.1%) North / South Orientation



BEFORE THE OIL CONSERVATION DIVISION

Santa Fe, New Mexico Exhibit No. C-2

**Submitted by: Matador Production Company** Hearing Date: November 5, 2024

Case Nos. 24760 - 24767

## Local N/S Vs. E/W (Second Bone Spring Example, 18S / 19S, 2010 - present)







Exhibit No. C-3 Submitted by: Matador Production Company Hearing Date: November 5, 2024

Case Nos. 24760 - 24767

### Local N/S Vs. E/W (Second Bone Spring Example, 18S / 19S, 2010 - 2015)





### Northern Delaware, Lea County N/S vs. E/W (2010 to Present)









BEFORE THE OIL CONSERVATION DIVISION
Santa Fe, New Mexico
Exhibit No. C-5
Submitted by: Matador Production Company
Hearing Date: November 5, 2024

Case Nos. 24760 - 24767

Matador

## **Exhibit C-6**

## Northern Delaware, Lea County N/S vs. E/W (2010 to 2015)









BEFORE THE OIL CONSERVATION DIVISION
Santa Fe, New Mexico
Exhibit No. C-6
Submitted by: Matador Production Company
Hearing Date: November 5, 2024

Case Nos. 24760 - 24767

Matador RESOURCES COMPANY

# Matador vs. Cimarex Economic Comparison

# **Exhibit C-7**