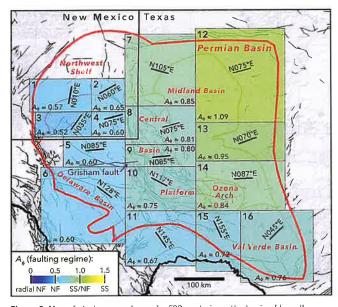

the Midland Basin, the eastern part of the Permian Basin, the stress field is remarkably consistent, with S<sub>Hmax</sub> oriented ~east-west (with modest rotations of S<sub>IImax</sub> in some areas) and  $A_{\phi} \approx 1.0$  (indicative of normal/strike-slip faulting). The stress field is more extensional in the Val Verde Basin to the south, with  $A_{\phi} \approx$  0.7. Few  $S_{Hmax}$  orientations are presently available in that subbasin, but  $S_{\text{11max}}$  is northwest–southest in the western part of the basin and appears to be ~northeast-southwest in the central part of the basin. This is similar to the stress state seen farther to the southeast, where  $S_{Hmax}$  follows the trend of the growth faults that strike subparallel to the Gulf of Mexico coastline (Lund Snee



Figure 2. Map of study areas chosen for FSP analysis on the basis of broadly similar stress conditions. Text annotations indicate representative S<sub>Hmax</sub> orientation and relative principal stress magnitudes ( $A_e$  parameter) for each study area based on the data presented in Figure 1. Gray lines in the background indicate fault traces compiled from Ewing et al. (1990), Green and Jones (1997), Ruppel et al. (2005), and the USGS Quaternary Faults and Folds Database (Crone and Wheeler, 2000), to which we apply FSP analysis.

and Zoback, 2016). Along the Central Basin Platform, S<sub>IImax</sub> is generally ~east-west but rotates slightly clockwise from east to west, with  $A_{\phi} \sim 0.8-1.0$ . In the Delaware Basin, the stress field is locally coherent but rotates dramaticall