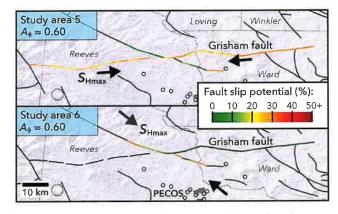

nges dramatically from north to south across the Grisham Fault (Figures 1 and 2), presenting uncertainty about the stresses resolved upon the fault, reflected by its close proximity to Area 6, with a generalized S<sub>IImax</sub> orientation of N128°E. The lower part of Figure 5 shows the Grisham Fault in detail if the stress field shown in Area 6, just to the south, was appropriate. Needless to say, in the stress field represented by Area 5, fault segments oriented east-west are expected to have high probability of being critically stressed in response to a pore-pressure increase, but nearby west-northwest-east-southeast-striking faults



**Figure 4.** Large-scale view of the results of FSP analysis in Area 10 (location shown in Figures 2 and 3). Data sources are as in Figures 1 and 3.



**Figure 5.** Map comparing the results of fault slip potential analysis on the Grisham (Mid-Basin) fault and selected nearby structures (locations shown in Figure 3) for stress conditions of Area 5 ( $S_{Hmax}$  N028°E  $\pm$  8°; top panel) and Area 6 ( $S_{Hmax}$  N128°E  $\pm$  15°; bottom panel). Symbols as in Figures 3 and 4.

have relatively low fault slip potential. In contrast, inclusion within the Area 6 stress field would result in low expected fault slip potential on the east—west segments but high values on the west-northwest—east-southeast-striking segments.

The results shown in Figures 3–5 are not intended to provide a definitive view of the fault slip potential across this complex basin, nor do they constitute a seismic hazard map. While the stress field is complicated i