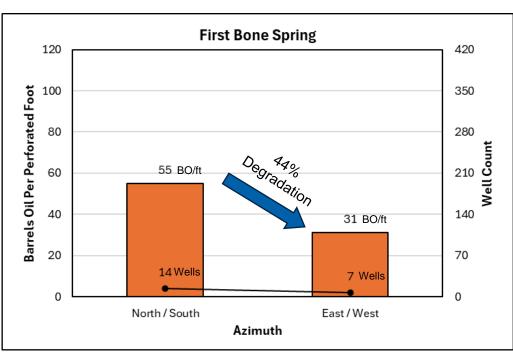

- Matador Exhibit C: Self-Affirmed Statement of Tanner Schulz, Engineer
  - o Matador Exhibit C-1: Stress Orientation Area Map
  - o Matador Exhibit C-2: Pie Chart of Well Orientation
  - o Matador Exhibit C-3: Degradation Analysis of Second Bone Spring Horizontal Laydown Wells
  - o Matador Exhibit C-4: Degradation Analysis of Second Bone Spring Horizontal Laydown Wells 2010-2015 Timeframe
  - Matador Exhibit C-5: Degradation Analysis for Bone Spring Laydown Horizonal Wells
  - o Matador Exhibit C-6: Degradation Analysis for Bone Spring Laydown Horizontal Wells – 2010-2015 Timeframe
  - o Matador Exhibit C-7: MRC & Cimarex's Development Comparison
- Matador Exhibit D: Self-Affirmed Statement of Notice
- Matador Exhibit E: Affidavit of Publication
- Matador Exhibit F: Magnum Hunter Hearing Notice Letter