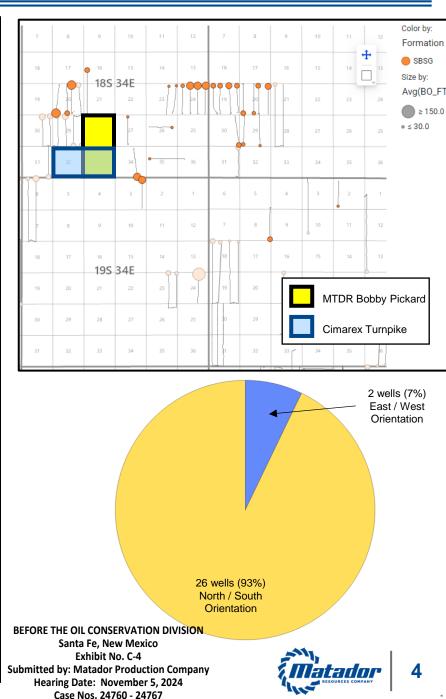

- Matador Exhibit C: Self-Affirmed Statement of Tanner Schulz, Engineer
  - o Matador Exhibit C-1: Stress Orientation Area Map
  - o Matador Exhibit C-2: Pie Chart of Well Orientation
  - o Matador Exhibit C-3: Degradation Analysis of Second Bone Spring Horizontal Laydown Wells
  - o Matador Exhibit C-4: Degradation Analysis of Second Bone Spring Horizontal Laydown Wells 2010-2015 Timeframe
  - Matador Exhibit C-5: Degradation Analysis for Bone Spring Laydown Horizonal Wells
  - o Matador Exhibit C-6: Degradation Analysis for Bone Spring Laydown Horizontal Wells – 2010-2015 Timeframe
  - o Matador Exhibit C-7: MRC & Cimarex's Development Comparison
- Matador Exhibit D: Self-Affirmed Statement of Notice
- Matador Exhibit E: Affidavit of Publication
- Matador Exhibit F: Magnum Hunter Hearing Notice Letter