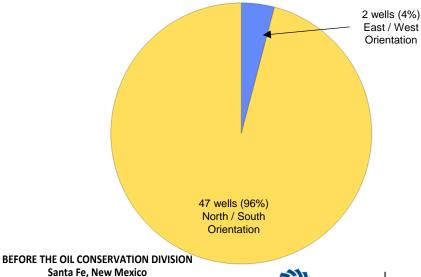

he State of New Mexico that the foregoing statements are true and correct. I understand that this self-affirmed statement will be used as written testimony in this case. This statement is made on the date next to my signature

10/29/2024 Date Received by OCD: 12/5/2024 4:20:41 PM

### Area of Review

### **Exhibit C-1**



### Local N/S Vs. E/W Azimuth



Percentage of Bone Spring Wells by Azimuth in Northern Delaware, Lea County (Last 10 years)



6 wells (0.9%) East / West Orientation

744 wells (99.1%) North / South Orientation



BEFORE THE OIL CONSERVATION DIVISION

Santa Fe, New Mexico Exhibit No. C-2

**Submitted by: Matador Production Company** Hearing Date: November 5, 2024

Case Nos. 24760 - 24767

## Local N/S Vs. E/W (Second Bone Spring Example, 18S / 19S, 2010 - present)







Exhibit No. C-3 Submitted by: Matador Production Company Hearing Date: November 5, 2024

Case Nos. 24760 - 24767

### Local N/S Vs. E/W (Second Bone Spring Example, 18S / 19S, 2010 - 2015)





### Northern Delaware, Lea County N/S vs. E/W (2010 to Present)









BEFORE THE OIL CONSERVATION DIVISION
Santa Fe, New Mexico
Exhibit No. C-5
Submitted by: Matador Production Company
Hearing Date: November 5, 2024

Case Nos. 24760 - 24767

Matador

## **Exhibit C-6**

## Northern Delaware, Lea County N/S vs. E/W (2010 to 2015)









BEFORE THE OIL CONSERVATION DIVISION
Santa Fe, New Mexico
Exhibit No. C-6
Submitted by: Matador Production Company
Hearing Date: November 5, 2024

Case Nos. 24760 - 24767

Matador RESOURCES COMPANY

# Matador vs. Cimarex Economic Comparison

# **Exhibit C-7**