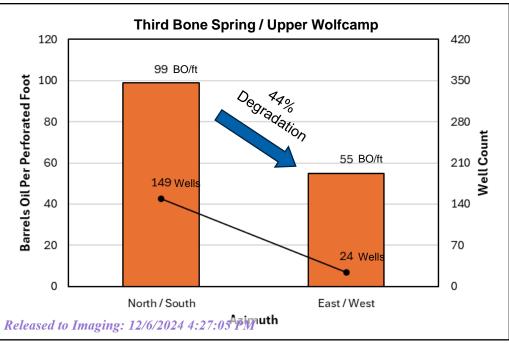

- Matador Exhibit C: Self-Affirmed Statement of Tanner Schulz, Engineer
  - o Matador Exhibit C-1: Stress Orientation Area Map
  - o Matador Exhibit C-2: Pie Chart of Well Orientation
  - o Matador Exhibit C-3: Degradation Analysis of Second Bone Spring Horizontal Laydown Wells
  - o Matador Exhibit C-4: Degradation Analysis of Second Bone Spring Horizontal Laydown Wells 2010-2015 Timeframe
  - Matador Exhibit C-5: Degradation Analysis for Bone Spring Laydown Horizonal Wells
  - o Matador Exhibit C-6: Degradation Analysis for Bone Spring Laydown Horizontal Wells – 2010-2015 Timeframe
  - o Matador Exhibit C-7: MRC & Cimarex's Development Comparison
- Matador Exhibit D: Self-Affirmed Statement of Notice
- Matador Exhibit E: Affidavit of Publication
- Matador Exhibit F: Magnum Hunter Hearing Notice Letter