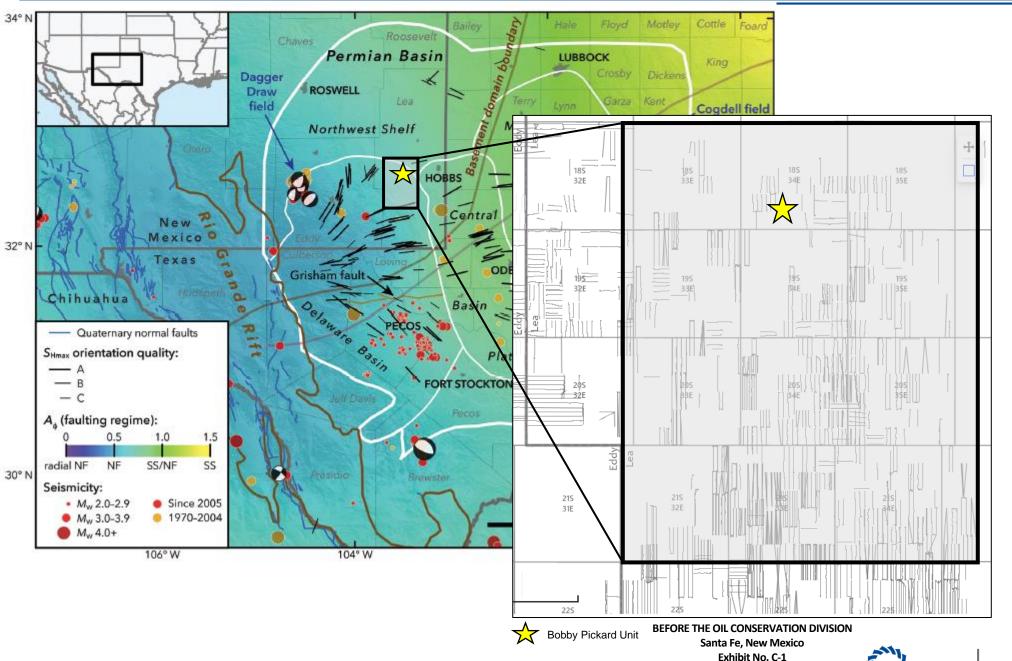

- Matador Exhibit C: Self-Affirmed Statement of Tanner Schulz, Engineer
  - o Matador Exhibit C-1: Stress Orientation Area Map
  - o Matador Exhibit C-2: Pie Chart of Well Orientation
  - o Matador Exhibit C-3: Degradation Analysis of Second Bone Spring Horizontal Laydown Wells
  - o Matador Exhibit C-4: Degradation Analysis of Second Bone Spring Horizontal Laydown Wells 2010-2015 Timeframe
  - Matador Exhibit C-5: Degradation Analysis for Bone Spring Laydown Horizonal Wells
  - o Matador Exhibit C-6: Degradation Analysis for Bone Spring Laydown Horizontal Wells – 2010-2015 Timeframe
  - o Matador Exhibit C-7: MRC & Cimarex's Development Comparison
- Matador Exhibit D: Self-Affirmed Statement of Notice
- Matador Exhibit E: Affidavit of Publication
- Matador Exhibit F: Magnum Hunter Hearing Notice Letter