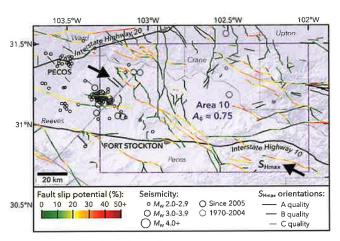

ch the stresses resolved on the Grisham Fault are representative of Area 5, with S<sub>Hmax</sub> oriented N085°E. However, the measured stress field changes dramatically from north to south across the Grisham Fault (Figures 1 and 2), presenting uncertainty about the stresses resolved upon the fault, reflected by its close proximity to Area 6, with a generalized S<sub>IImax</sub> orientation of N128°E. The lower part of Figure 5 shows the Grisham Fault in detail if the stress field shown in Area 6, just to the south, was appropriate. Needless to say, in the stress field represented by Area 5, fault segments oriented east-west are expected to have high probability of being critically stressed in response to a pore-pressure increase, but nearby west-northwest-east-southeast-striking faults



**Figure 4.** Large-scale view of the results of FSP analysis in Area 10 (location shown in Figures 2 and 3). Data sources are as in Figures 1 and 3.



**Figure 5.** Map comparing the results of fault slip potential analysis on the Grisham (Mid-Basin) fault and selected nearby structures (locations shown in Figure 3) for stress conditions of Area 5 ( $S_{Hmax}$  N028°E  $\pm$  8°; top panel) and Area 6 ( $S_{Hmax}$  N128°E  $\pm$  15°; bottom panel). Symbols as in Figures 3 and 4.

have relatively low fault slip potential. In contrast, inclusion within the Area 6 stress field would result in low expected fault slip potential on the east—west segments but high values on the west-northwest—east-southeast-striking segments.

The results shown in Figures 3–5 are not intended to provide a de