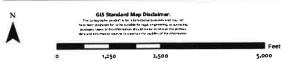

| Case: 24761                                                                                                                      | APPLICANT'S RESPONSE                                                                                                                                                                                                                                  |
|----------------------------------------------------------------------------------------------------------------------------------|-------------------------------------------------------------------------------------------------------------------------------------------------------------------------------------------------------------------------------------------------------|
| Date                                                                                                                             | November 5, 2024                                                                                                                                                                                                                                      |
| Applicant                                                                                                                        | MRC Permian Company                                                                                                                                                                                                                                   |
| Designated Operator & OGRID (affiliation if applicable)                                                                          | Matador Production Company (OGRID No. 228937)                                                                                                                                                                                                         |
| Applicant's Counsel:                                                                                                             | Holland & Hart LLP                                                                                                                                                                                                                                    |
| Case Title:                                                                                                                      | APPLICATION OF MATADOR PRODUCTION COMPANY FOR COMPULSORY POOLING, LEA COUNTY, NEW MEXICO.                                                                                                                                                             |
| Entries of Appearance/Intervenors:                                                                                               | Magnum Hunter Production, Inc.; Coterra Energy Inc.; Cimarex Energy; Cimarex Energy of Colorado; COG Operating LLC; Concho Oil & Gas, LLC; Avant Operating, LLC; Franklin Mountain Energy 3, LLC; Foran Oil Company; Permian Resources Operating, LLC |
| Well Family                                                                                                                      | Bobby Pickard                                                                                                                                                                                                                                         |
| Formation/Pool                                                                                                                   |                                                                                                                                                                                                                                                       |
| Formation Name(s) or Vertical Extent:                                                                                            | Bone Spring                                                                                                                                                                                                                                           |
| Primary Product (Oil or Gas):                                                                                                    | Oil                                                                                                                                                                                                                                                   |
| Pooling this vertical extent:                                                                                                    | N/a                                                                                                                                                                                                                                                   |
| Pool Name and Pool Code (Only if NSP is requested):                                                                              | Dios Mano; Bone Spring [17930] and E-K; Bone Spring [21650]                                                                                                                                                                                           |
| Well Location Setback Rules (Only if NSP is Requested):                                                                          | Statewide oil rules                                                                                                                                                                                                                                   |
| Spacing Unit                                                                                                                     |                                                                                                                                                                                                                                                       |
| Type (Horizontal/Vertical)                                                                                                       | Horizontal                                                                                                                                                                                                                                            |
| Size (Acres)                                                                                                                     | 320 acres                                                                                                                                                                                                                                             |
| Building Blocks:                                                                                                                 | 40 acre                                                                                                                                                                                                                                               |
| Orientation:                                                                                                                     | North-South / Standup                                                                                                                                                                                                                                 |
| Description: TRS/County                                                                                                          | E2W2 of Sections 28 and 33, Township 18 South,<br>Range 34 East, NMPM, Lea County, New Mexico                                                                                                                                                         |
| Standard Horizontal Well Spacing Unit (Y/N), If No, describe and is approval of non-standard unit requested in this application? | Yes                                                                                                                                                                                                                                                   |
| Other Situations                                                                                                                 |                                                                                                                                                                                                                                                       |
| Depth Severance: Y/N. If yes, description                                                                                        | No                                                                                                                                                                                                                                                    |
| Proximity Tracts: If yes, description                                                                                            | No                                                                                                                                                                                                                                                    |
| Proximity Defining Well: if yes, description Released to Imaging: 12/6/2024 4:27:05 PM                                           | N/a                                                                                                                                                                                                                                                   |