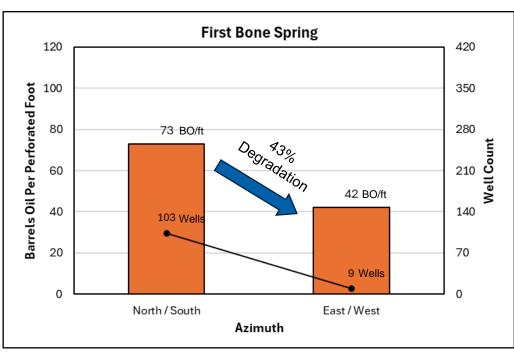

- Matador Exhibit C: Self-Affirmed Statement of Tanner Schulz, Engineer
  - o Matador Exhibit C-1: Stress Orientation Area Map
  - o Matador Exhibit C-2: Pie Chart of Well Orientation
  - o Matador Exhibit C-3: Degradation Analysis of Second Bone Spring Horizontal Laydown Wells
  - o Matador Exhibit C-4: Degradation Analysis of Second Bone Spring Horizontal Laydown Wells 2010-2015 Timeframe
  - Matador Exhibit C-5: Degradation Analysis for Bone Spring Laydown Horizonal Wells
  - o Matador Exhibit C-6: Degradation Analysis for Bone Spring Laydown Horizontal Wells – 2010-2015 Timeframe
  - o Matador Exhibit C-7: MRC & Cimarex's Development Comparison
- Matador Exhibit D: Self-Affirmed Statement of Notice
- Matador Exhibit E: Affidavit of Publication
- Matador Exhibit F: Magnum Hunter Hearing Notice Letter