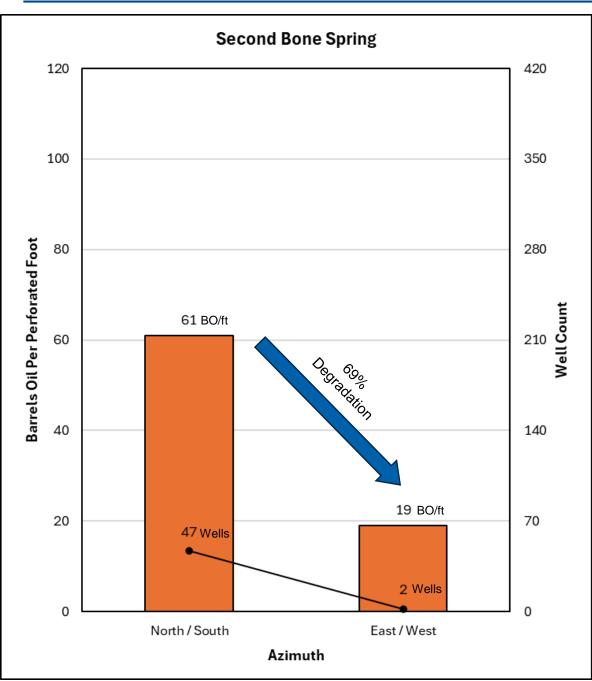

- Matador Exhibit C: Self-Affirmed Statement of Tanner Schulz, Engineer
  - o Matador Exhibit C-1: Stress Orientation Area Map
  - o Matador Exhibit C-2: Pie Chart of Well Orientation
  - o Matador Exhibit C-3: Degradation Analysis of Second Bone Spring Horizontal Laydown Wells
  - o Matador Exhibit C-4: Degradation Analysis of Second Bone Spring Horizontal Laydown Wells 2010-2015 Timeframe
  - Matador Exhibit C-5: Degradation Analysis for Bone Spring Laydown Horizonal Wells
  - o Matador Exhibit C-6: Degradation Analysis for Bone Spring Laydown Horizontal Wells – 2010-2015 Timeframe
  - o Matador Exhibit C-7: MRC & Cimarex's Development Comparison
- Matador Exhibit D: Self-Affirmed Statement of Notice
- Matador Exhibit E: Affidavit of Publication
- Matador Exhibit F: Magnum Hunter Hearing Notice Letter