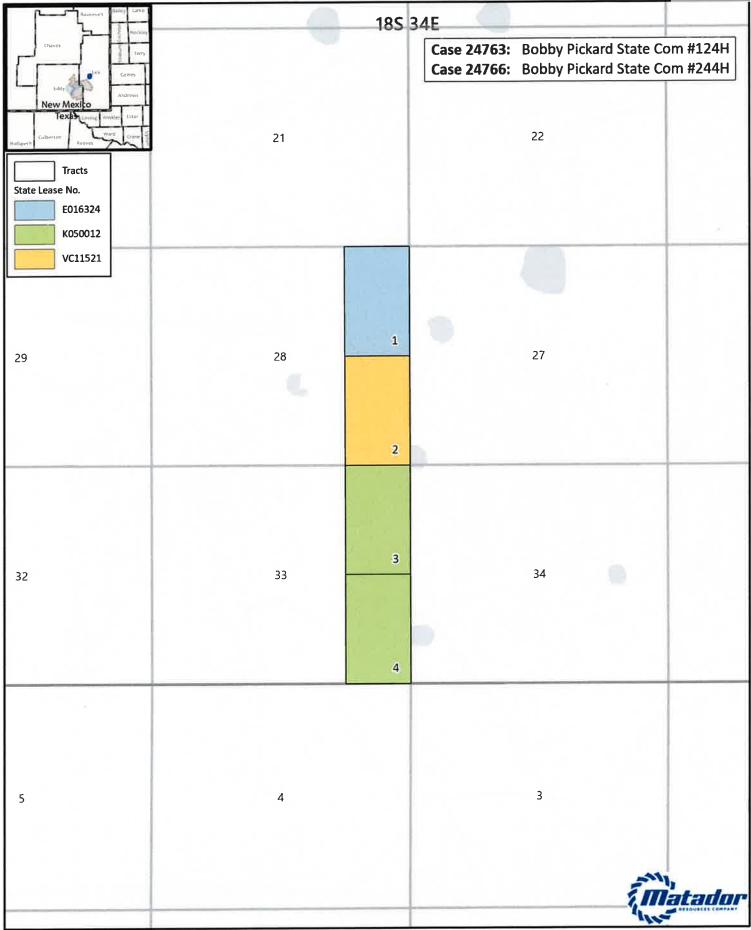

| Case: 24763                                                                                                                      | APPLICANT'S RESPONSE                                                                                                                                                                                                                                  |
|----------------------------------------------------------------------------------------------------------------------------------|-------------------------------------------------------------------------------------------------------------------------------------------------------------------------------------------------------------------------------------------------------|
| Date                                                                                                                             | November 5, 2024                                                                                                                                                                                                                                      |
| Applicant                                                                                                                        | MRC Permian Company                                                                                                                                                                                                                                   |
| Designated Operator & OGRID (affiliation if applicable)                                                                          | Matador Production Company (OGRID No. 228937)                                                                                                                                                                                                         |
| Applicant's Counsel:                                                                                                             | Holland & Hart LLP                                                                                                                                                                                                                                    |
| Case Title:                                                                                                                      | APPLICATION OF MATADOR PRODUCTION COMPANY FOR COMPULSORY POOLING, LEA COUNTY, NEW MEXICO.                                                                                                                                                             |
| Entries of Appearance/Intervenors:                                                                                               | Magnum Hunter Production, Inc.; Coterra Energy Inc.; Cimarex Energy; Cimarex Energy of Colorado; COG Operating LLC; Concho Oil & Gas, LLC; Avant Operating, LLC; Franklin Mountain Energy 3, LLC; Foran Oil Company; Permian Resources Operating, LLC |
| Well Family                                                                                                                      | Bobby Pickard                                                                                                                                                                                                                                         |
| Formation/Pool                                                                                                                   |                                                                                                                                                                                                                                                       |
| Formation Name(s) or Vertical Extent:                                                                                            | Bone Spring                                                                                                                                                                                                                                           |
| Primary Product (Oil or Gas):                                                                                                    | Oil                                                                                                                                                                                                                                                   |
| Pooling this vertical extent:                                                                                                    | N/a                                                                                                                                                                                                                                                   |
| Pool Name and Pool Code (Only if NSP is requested):                                                                              | Dios Mano; Bone Spring [17930] and E-K; Bone Spring [21650]                                                                                                                                                                                           |
| Well Location Setback Rules (Only if NSP is Requested):                                                                          | Statewide oil rules                                                                                                                                                                                                                                   |
| Spacing Unit                                                                                                                     |                                                                                                                                                                                                                                                       |
| Type (Horizontal/Vertical)                                                                                                       | Horizontal                                                                                                                                                                                                                                            |
| Size (Acres)                                                                                                                     | 320 acres                                                                                                                                                                                                                                             |
| Building Blocks:                                                                                                                 | 40 acre                                                                                                                                                                                                                                               |
| Orientation:                                                                                                                     | North-South / Standup                                                                                                                                                                                                                                 |
| Description: TRS/County                                                                                                          | E2E2 of Sections 28 and 33, Township 18 South,<br>Range 34 East, NMPM, Lea County, New Mexico                                                                                                                                                         |
| Standard Horizontal Well Spacing Unit (Y/N), If No, describe and is approval of non-standard unit requested in this application? | Yes                                                                                                                                                                                                                                                   |
| Other Situations                                                                                                                 |                                                                                                                                                                                                                                                       |
| Depth Severance: Y/N. If yes, description                                                                                        | No                                                                                                                                                                                                                                                    |
| Proximity Tracts: If yes, description                                                                                            | No                                                                                                                                                                                                                                                    |
| Proximity Defining Well: if yes, description Released to Imaging: 12/6/2024 4:27:05 PM                                           | N/a                                                                                                                                                                                                                                                   |