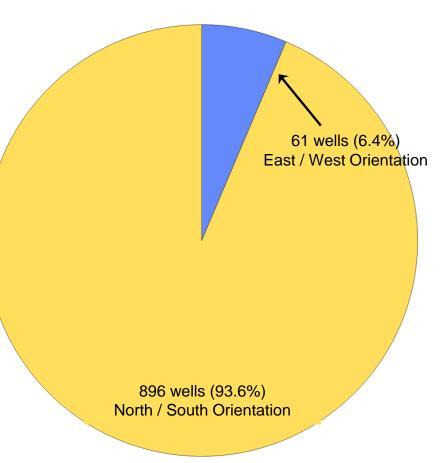

- Matador Exhibit C: Self-Affirmed Statement of Tanner Schulz, Engineer
  - o Matador Exhibit C-1: Stress Orientation Area Map
  - o Matador Exhibit C-2: Pie Chart of Well Orientation
  - o Matador Exhibit C-3: Degradation Analysis of Second Bone Spring Horizontal Laydown Wells
  - o Matador Exhibit C-4: Degradation Analysis of Second Bone Spring Horizontal Laydown Wells 2010-2015 Timeframe
  - Matador Exhibit C-5: Degradation Analysis for Bone Spring Laydown Horizonal Wells
  - o Matador Exhibit C-6: Degradation Analysis for Bone Spring Laydown Horizontal Wells – 2010-2015 Timeframe
  - o Matador Exhibit C-7: MRC & Cimarex's Development Comparison
- Matador Exhibit D: Self-Affirmed Statement of Notice
- Matador Exhibit E: Affidavit of Publication
- Matador Exhibit F: Magnum Hunter Hearing Notice Letter