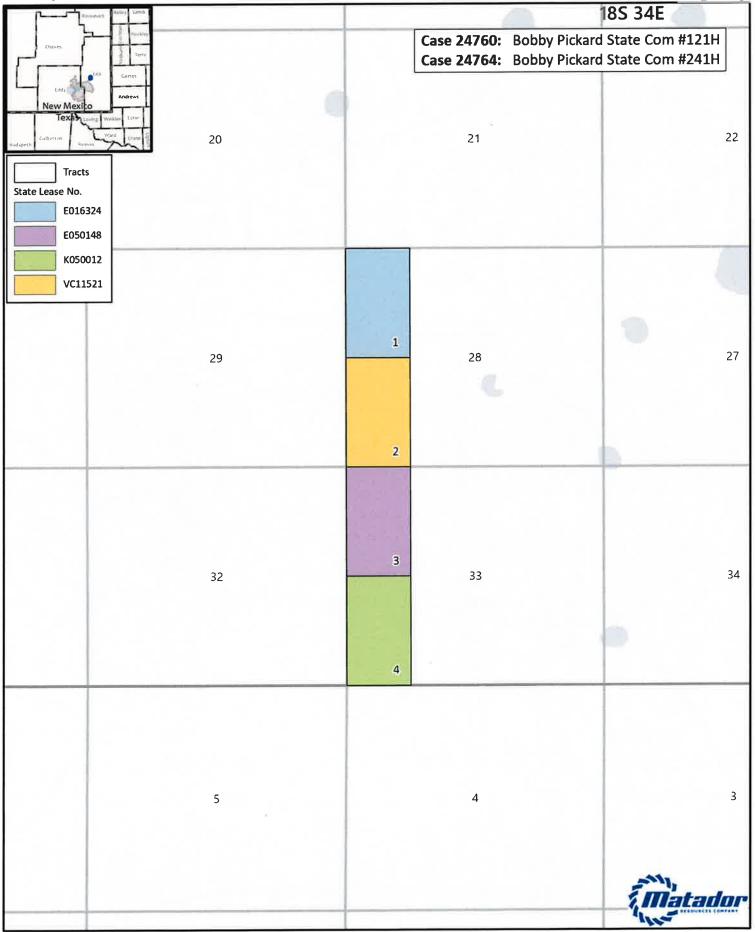

| Case: 24760                                                                                                                      | APPLICANT'S RESPONSE                                                                                                                                                                                                                                  |
|----------------------------------------------------------------------------------------------------------------------------------|-------------------------------------------------------------------------------------------------------------------------------------------------------------------------------------------------------------------------------------------------------|
| Date                                                                                                                             | November 5, 2024                                                                                                                                                                                                                                      |
| Applicant                                                                                                                        | MRC Permian Company                                                                                                                                                                                                                                   |
| Designated Operator & OGRID (affiliation if applicable)                                                                          | Matador Production Company (OGRID No. 228937)                                                                                                                                                                                                         |
| Applicant's Counsel:                                                                                                             | Holland & Hart LLP                                                                                                                                                                                                                                    |
| Case Title:                                                                                                                      | APPLICATION OF MATADOR PRODUCTION COMPANY FOR COMPULSORY POOLING, LEA COUNTY, NEW MEXICO.                                                                                                                                                             |
| Entries of Appearance/Intervenors:                                                                                               | Magnum Hunter Production, Inc.; Coterra Energy Inc.; Cimarex Energy; Cimarex Energy of Colorado; COG Operating LLC; Concho Oil & Gas, LLC; Avant Operating, LLC; Franklin Mountain Energy 3, LLC; Foran Oil Company; Permian Resources Operating, LLC |
| Well Family                                                                                                                      | Bobby Pickard                                                                                                                                                                                                                                         |
| Formation/Pool                                                                                                                   |                                                                                                                                                                                                                                                       |
| Formation Name(s) or Vertical Extent:                                                                                            | Bone Spring                                                                                                                                                                                                                                           |
| Primary Product (Oil or Gas):                                                                                                    | Oil                                                                                                                                                                                                                                                   |
| Pooling this vertical extent:                                                                                                    | N/a                                                                                                                                                                                                                                                   |
| Pool Name and Pool Code (Only if NSP is requested):                                                                              | Dios Mano; Bone Spring [17930] and E-K; Bone<br>Spring [21650]                                                                                                                                                                                        |
| Well Location Setback Rules (Only if NSP is Requested):                                                                          | Statewide oil rules                                                                                                                                                                                                                                   |
| Spacing Unit                                                                                                                     |                                                                                                                                                                                                                                                       |
| Type (Horizontal/Vertical)                                                                                                       | Horizontal                                                                                                                                                                                                                                            |
| Size (Acres)                                                                                                                     | 320 acres                                                                                                                                                                                                                                             |
| Building Blocks:                                                                                                                 | 40 acre                                                                                                                                                                                                                                               |
| Orientation:                                                                                                                     | North-South / Standup                                                                                                                                                                                                                                 |
| Description: TRS/County                                                                                                          | W2W2 of Sections 28 and 33, Township 18 South,<br>Range 34 East, NMPM, Lea County, New Mexico                                                                                                                                                         |
| Standard Horizontal Well Spacing Unit (Y/N), If No, describe and is approval of non-standard unit requested in this application? | Yes                                                                                                                                                                                                                                                   |
| Other Situations                                                                                                                 |                                                                                                                                                                                                                                                       |
| Depth Severance: Y/N. If yes, description                                                                                        | No                                                                                                                                                                                                                                                    |
| Proximity Tracts: If yes, description                                                                                            | No                                                                                                                                                                                                                                                    |
| Proximity Defining Well: if yes, description Released to Imaging: 12/6/2024 4:27:05 PM                                           | N/a                                                                                                                                                                                                                                                   |

| Case: 24764                                                      | APPLICANT'S RESPONSE                                                                                                                                                                                                                                  |
|------------------------------------------------------------------|-------------------------------------------------------------------------------------------------------------------------------------------------------------------------------------------------------------------------------------------------------|
| Date                                                             | November 5, 2024                                                                                                                                                                                                                                      |
| Applicant                                                        | MRC Permian Company                                                                                                                                                                                                                                   |
| Designated Operator & OGRID (affiliation if applicable)          | Matador Production Company (OGRID No. 228937)                                                                                                                                                                                                         |
| Applicant's Counsel:                                             | Holland & Hart LLP                                                                                                                                                                                                                                    |
| Case Title:                                                      | APPLICATION OF MATADOR PRODUCTION COMPANY FOR COMPULSORY POOLING, LEA COUNTY, NEW MEXICO.                                                                                                                                                             |
| Entries of Appearance/Intervenors:                               | Magnum Hunter Production, Inc.; Coterra Energy Inc.; Cimarex Energy; Cimarex Energy of Colorado; COG Operating LLC; Concho Oil & Gas, LLC; Avant Operating, LLC; Franklin Mountain Energy 3, LLC; Foran Oil Company; Permian Resources Operating, LLC |
| Well Family                                                      | Bobby Pickard                                                                                                                                                                                                                                         |
| Formation/Pool                                                   |                                                                                                                                                                                                                                                       |
| Formation Name(s) or Vertical Extent:                            | Wolfcamp                                                                                                                                                                                                                                              |
| Primary Product (Oil or Gas):                                    | Oil                                                                                                                                                                                                                                                   |
| Pooling this vertical extent:                                    | N/a                                                                                                                                                                                                                                                   |
| Pool Name and Pool Code (Only if NSP is requested):              | Airstrip; Wolfcamp [970]                                                                                                                                                                                                                              |
| Well Location Setback Rules (Only if NSP is Requested):          | Statewide oil rules                                                                                                                                                                                                                                   |
| Spacing Unit                                                     |                                                                                                                                                                                                                                                       |
| Type (Horizontal/Vertical)                                       | Horizontal                                                                                                                                                                                                                                            |
| Size (Acres)                                                     | 320 acres                                                                                                                                                                                                                                             |
| Building Blocks:                                                 | 40 acre                                                                                                                                                                                                                                               |
| Orientation:                                                     | North-South / Standup                                                                                                                                                                                                                                 |
| Description: TRS/County                                          | W2W2 of Sections 28 and 33, Township 18 South,<br>Range 34 East, NMPM, Lea County, New Mexico                                                                                                                                                         |
| Standard Horizontal Well Spacing Unit (Y/N), If No, describe and | i Yes                                                                                                                                                                                                                                                 |
| is approval of non-standard unit requested in this application?  |                                                                                                                                                                                                                                                       |
| Other Situations                                                 |                                                                                                                                                                                                                                                       |
| Depth Severance: Y/N. If yes, description                        | No                                                                                                                                                                                                                                                    |
| Proximity Tracts: If yes, description                            | No                                                                                                                                                                                                                                                    |
| Proximity Defining Well: if yes, description                     | N/a                                                                                                                                                                                                                                                   |
| Applicant's Ownership in Fash TrastpM                            | Exhibit A-3                                                                                                                                                                                                                                           |