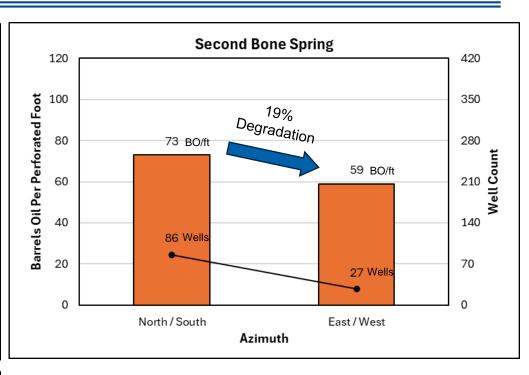

- Matador Exhibit C: Self-Affirmed Statement of Tanner Schulz, Engineer
  - o Matador Exhibit C-1: Stress Orientation Area Map
  - o Matador Exhibit C-2: Pie Chart of Well Orientation
  - o Matador Exhibit C-3: Degradation Analysis of Second Bone Spring Horizontal Laydown Wells
  - o Matador Exhibit C-4: Degradation Analysis of Second Bone Spring Horizontal Laydown Wells 2010-2015 Timeframe
  - Matador Exhibit C-5: Degradation Analysis for Bone Spring Laydown Horizonal Wells
  - o Matador Exhibit C-6: Degradation Analysis for Bone Spring Laydown Horizontal Wells – 2010-2015 Timeframe
  - o Matador Exhibit C-7: MRC & Cimarex's Development Comparison
- Matador Exhibit D: Self-Affirmed Statement of Notice
- Matador Exhibit E: Affidavit of Publication
- Matador Exhibit F: Magnum Hunter Hearing Notice Letter