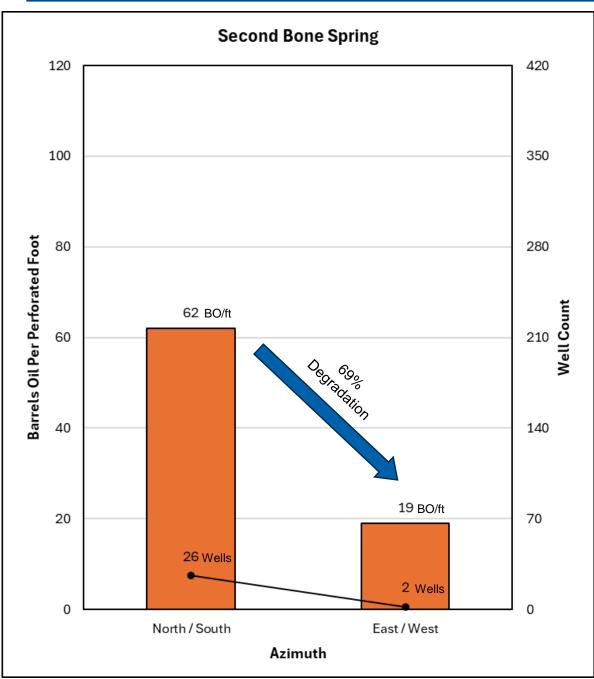

on the date next to my signature

10/29/2024 Date Received by OCD: 12/5/2024 4:20:41 PM

### Area of Review

### **Exhibit C-1**



### Local N/S Vs. E/W Azimuth



Percentage of Bone Spring Wells by Azimuth in Northern Delaware, Lea County (Last 10 years)



6 wells (0.9%) East / West Orientation

744 wells (99.1%) North / South Orientation



BEFORE THE OIL CONSERVATION DIVISION

Santa Fe, New Mexico Exhibit No. C-2

**Submitted by: Matador Production Company** Hearing Date: November 5, 2024

Case Nos. 24760 - 24767

## Local N/S Vs. E/W (Second Bone Spring Example, 18S / 19S, 2010 - present)







Exhibit No. C-3 Submitted by: Matador Production Company Hearing Date: November 5, 2024

Case Nos. 24760 - 24767

### Local N/S Vs. E/W (Second Bone Spring Example, 18S / 19S, 2010 - 2015)





### Northern Delaware, Lea County N/S vs. E/W (2010 to Present)









BEFORE THE OIL CONSERVATION DIVISION
Santa Fe, New Mexico
Exhibit No. C-5
Submitted by: Matador Production Company
Hearing Date: November 5, 2024

Case Nos. 24760 - 24767

Matador

## **Exhibit C-6**

## Northern Delaware, Lea County N/S vs. E/W (2010 to 2015)









BEFORE THE OIL CONSERVATION DIVISION
Santa Fe, New Mexico
Exhibit No. C-6
Submitted by: Matador Production Company
Hearing Date: November 5, 2024

Case Nos. 24760 - 24767

Matador RESOURCES COMPANY

# Matador vs. Cimarex Economic Comparison

# **Exhibit C-7**

| Operator                                      | MRC's Bobby Pickard                  | Cimarex                    | 's Turnpike (MTD           | R CapEx)                   | C