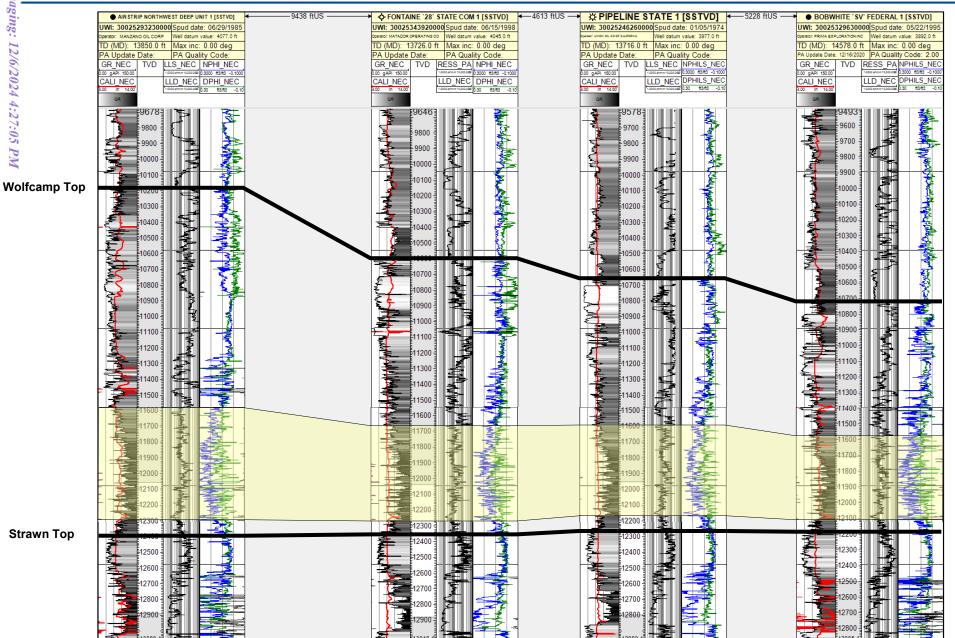

# HEARING PACKAGE TABLE OF CONTENTS

- Compulsory Pooling Application Checklists
- Filed Applications
- Matador Exhibit A: Self-Affirmed Statement of Clay Wooten, Landman
  - o Matador Exhibit A-1: Draft C-102s
  - o Matador Exhibit A-2: Tract Map and Tract Ownership
  - o Matador Exhibit A-3: Working Interest Owners and Pooled Parties
  - o Matador Exhibit A-4: Sample Well Proposal Letter
  - o Matador Exhibit A-5: Updated AFE's
  - o Matador Exhibit A-6: Summary of Communications
  - o Matador Exhibit A-7: Map of Competing Development Plans
  - o Matador Exhibit A-8: Map of Planned Spacing Units
  - o Matador Exhibit A-9: Map Showing the Competing Development Plans
  - o Matador Exhibit A-10: Map of Existing and Planned Development
- Matador Exhibit B: Self-Affirmed Statement of Andrew Parker, Geologist
  - o Matador Exhibit B-1: Locator Map
  - o Matador Exhibit B-2: Subsea Structure Map Bone Spring Formation
  - o Matador Exhibit B-3: Structural Cross Section Bone Spring Formation
  - o Matador Exhibit B-4: Subsea Structure Map Wolfcamp Formation
  - o Matador Exhibit B-5: Structural Cross Section Wolfcamp Formation
  - o Matador Exhibit B-6: Initial Well Comparison
  - o Matador Exhibit B-7: Map of Competing Spacing Units
  - o Matador Exhibit B-8: Lund Snee and Zoback 2018 Map
  - o Matador Exhibit B-9: Lund Snee and Zoback 2018 Map Zoomed in Area

- Matador Exhibit C: Self-Affirmed Statement of Tanner Schulz, Engineer
  - o Matador Exhibit C-1: Stress Orientation Area Map
  - o Matador Exhibit C-2: Pie Chart of Well Orientation
  - o Matador Exhibit C-3: Degradation Analysis of Second Bone Spring Horizontal Laydown Wells
  - o Matador Exhibit C-4: Degradation Analysis of Second Bone Spring Horizontal Laydown Wells 2010-2015 Timeframe
  - Matador Exhibit C-5: Degradation Analysis for Bone Spring Laydown Horizonal Wells
  - o Matador Exhibit C-6: Degradation Analysis for Bone Spring Laydown Horizontal Wells – 2010-2015 Timeframe
  - o Matador Exhibit C-7: MRC & Cimarex's Development Comparison
- Matador Exhibit D: Self-Affirmed Statement of Notice
- Matador Exhibit E: Affidavit of Publication
- Matador Exhibit F: Magnum Hunter Hearing Notice Letter