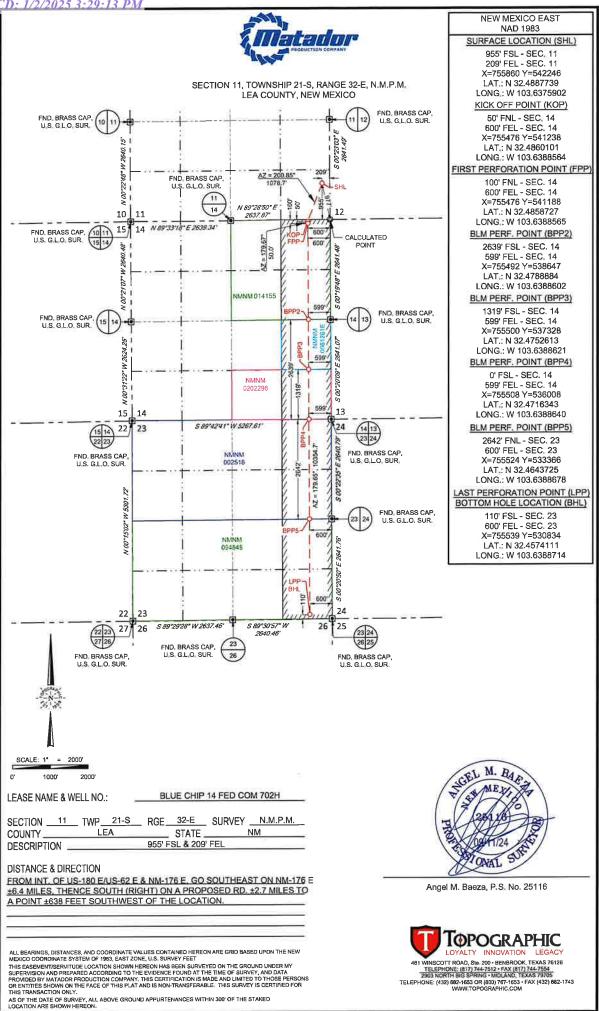

# Exhibit A-2

BEFORE THE OIL CONSERVATION DIVISION
Santa Fe, New Mexico
Exhibit No. A-2
Submitted by: Matador Production Company
Hearing Date: January 9, 2025

Case No. 25029

**1:25,000** 1 inch equals 2,083 feet

Map Prepared by Lillan yeargins
Project \\gis\UserData\\yeargins\-projects\Tract Map\) April
Project \\gis\UserData\\yeargins\-projects\Tract Map\) April
Spanal Reference NAD 1983 StatePlane New Mexico East FIPS 3001 Feet
Sources IHS ESRI US DOI BLM Carlsbad NM Field Office GIS Department
Texas Cooperative Wildlife Collection. Texas Add University.

United States Census Bureau (TIGER)