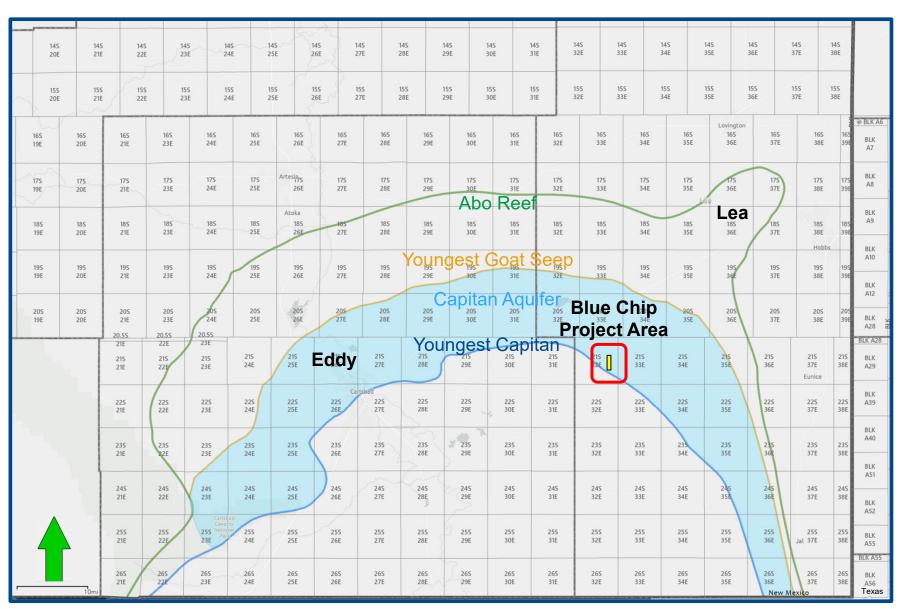

conducted a geologic study of the lands in the subject area.

4. **MRC Exhibit B-1** is a locator map outlining the horizontal spacing units with a

black box shaded in yellow, with the larger area identified in a red box.