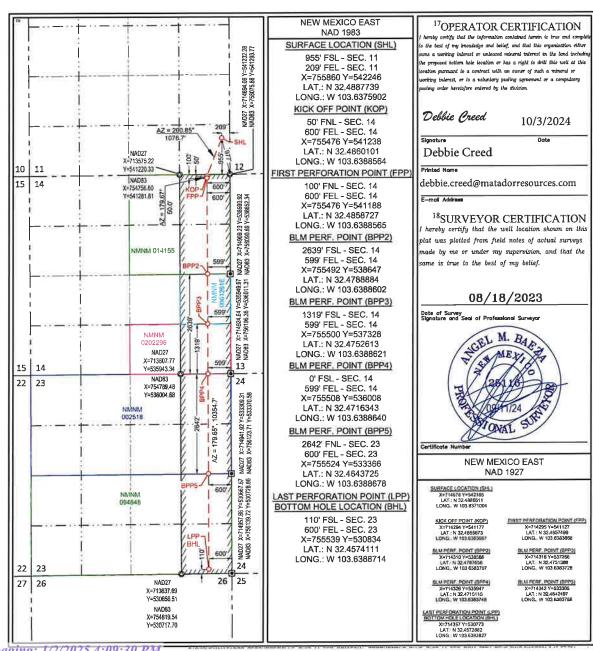

### Exhibit A-1

Case No. 25029

District I 6425 N. French Dr., Hobbs, NM 88240 Phone: (575) 393-616 Fax: (575) 393-0720 District II 811 S. First St., Anesia. NM 88210 Phone: (575) 748-1285 Fax: (575) 748-9720 District III 1000 Rio Brazos Road, Aztec, NM 87410 Phone: (505) 334-6178 Fax: (505) 334-6170 District IV 1220 S. St. Francis Dr., Santa Fe, NM 87505 Phone: (505) 476-3460 Fax: (505) 476-3462 State of New Mexico
Energy, Minerals & Natural Resources
Department
OIL CONSERVATION DIVISION
1220 South St. Francis Dr.

FORM C-102
Revised August 1, 2011
Submit one copy to appropriate
District Office

AMENDED REPORT

WELL LOCATION AND ACREAGE DEDICATION PLAT

Santa Fe, NM 87505

| 1               | API Numb |                                            |                                    | Pool Code<br>98033 | V                        | VC-025 G-10 S    | <sup>3</sup> Peol No<br>5213328O;W | ÖLFCAMP             |  |     |
|-----------------|----------|--------------------------------------------|------------------------------------|--------------------|--------------------------|------------------|------------------------------------|---------------------|--|-----|
| *Property C     | ode      |                                            | Property Name BLUE CHIP 14 FED COM |                    |                          |                  | - 51                               | Well Number<br>702H |  |     |
| OGRID N<br>2289 |          | *Operator Name  MATADOR PRODUCTION COMPANY |                                    |                    |                          |                  | Elevation 3853'                    |                     |  |     |
|                 |          |                                            | ×                                  |                    | <sup>10</sup> Surface Lo | cation           |                                    |                     |  |     |
| L or lot no.    | Sectio   | n Township                                 | Range                              | Lot Idn            | Feet from the            | North/South line | Feet from the                      | East/West line      |  | Con |

21-S 32-E EAST LEA P 955 SOUTH 209 11 <sup>11</sup>Bottom Hole Location If Different From Surface East/West lin County Feet from th Feet from t UL or lot no. **Fownship** 600" EAST LEA

No allowable will be assigned to this completion until all interests have been consolidated or a non-standard unit has been approved by the division.