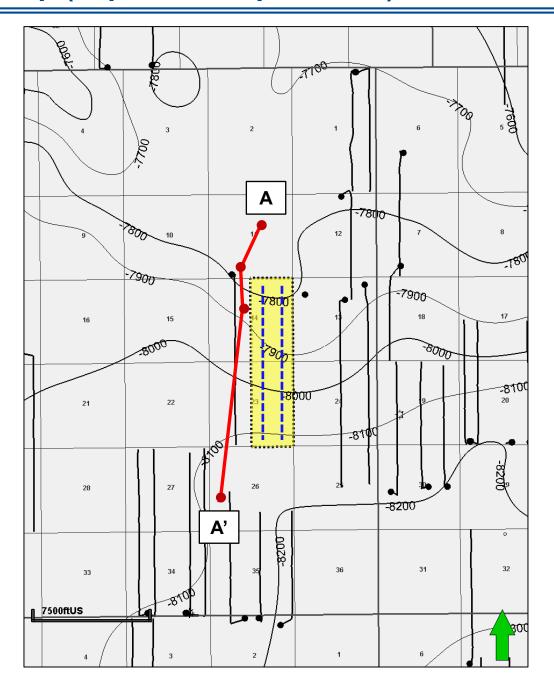

- 6. MRC Exhibit B-2 is a subsea structure map prepared off the top of the Wolfcamp formation. The contour interval is 100 feet. The structure map shows the Wolfcamp formation gently dipping to the south/southeast. The structure appears consistent across the proposed wellbore path. I do not observe any faulting, pinchouts, or other geologic impediments to horizontal drilling.
  - 7. Also included on MRC Exhibit B-2 is a line of cross section from A to A'.
- 8. MRC Exhibit B-3 is a structural cross-section displaying open-hole logs run over the Wolfcamp formation from the four representative wells denoted from A to A'. For each well in the cross-section, the following logs are included: gamma ray, caliper, resistivity, and porosity, where available. The proposed target intervals for the proposed wells are labeled and marked with a yellow shaded area. The logs in the cross-section demonstrate that the targeted interval, within the Wolfcamp formation, is consistent in thickness across the entirety of the proposed spacing units.
- 9. In my opinion, the standup well orientation is the preferred orientation for development in this area for Wolfcamp wells based on the maximum horizontal stress orientation in the area.
- 10. Based on my geologic study of the area, I have not identified any geologic impediments to drilling horizontal wells within the Wolfcamp formation in the area of the spacing units proposed in these cases.
- 11. In my opinion, each quarter-quarter section will be productive and contribute moreor-less equally to production from the horizontal spacing units.
- 12. In my opinion, horizontal drilling will be the most efficient method to develop this acreage, to prevent the drilling of unnecessary wells, and to result in the greatest ultimate recovery.

# WC-025 G-10 S213328O; WOLFCAMP [98033] Exhibit B-2 Structure Map (Top Wolfcamp Subsea) A – A' Reference Line