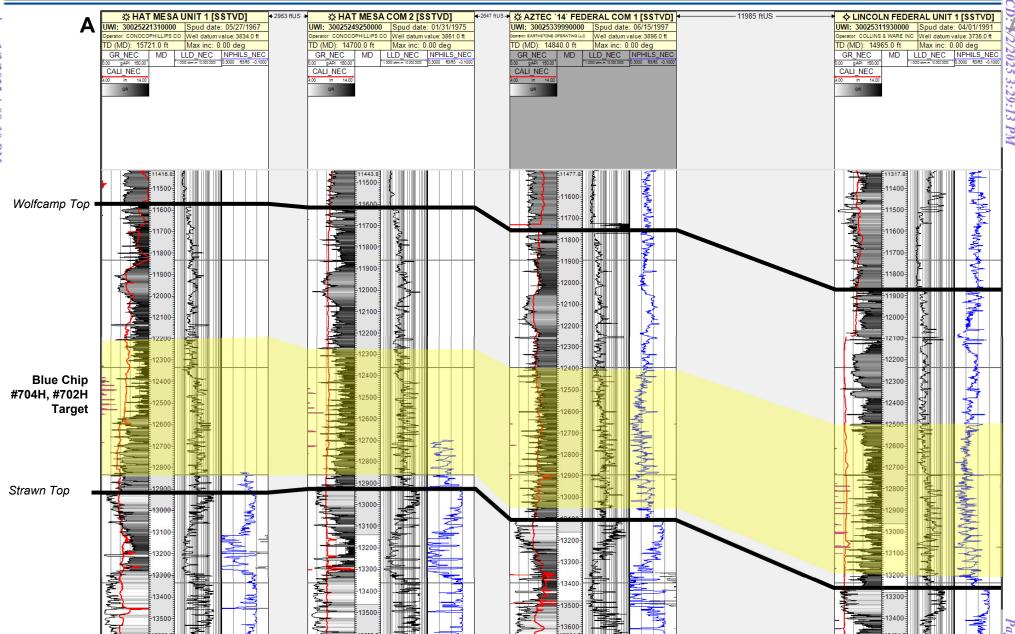

5. In these cases, MRC intends to develop what MRC refers to internally as the

Wolfcamp D interval. MRC's proposed target interval is highlighted in MRC Exhibit B-3,

discussed below. From a geologic standpoint, the barrier between the base of the Wolfcamp

- 6. MRC Exhibit B-2 is a subsea structure map prepared off the top of the Wolfcamp formation. The contour interval is 100 feet. The structure map shows the Wolfcamp formation gently dipping to the south/southeast. The structure appears consistent across the proposed wellbore path. I do not observe any faulting, pinchouts, or other geologic impediments to horizontal drilling.
  - 7. Also included on MRC Exhibit B-2 is a line of cross section from A to A'.
- 8. MRC Exhibit B-3 is a structural cross-section displaying open-hole logs run over the Wolfcamp formation from the four representative wells denoted from A to A'. For each well in the cross-section, the following logs are included: gamma ray, caliper, resistivity, and porosity, where available. The proposed target intervals for the proposed wells are labeled and marked with a yellow shaded area. The logs in the cross-section demonstrate that the targeted interval, within the Wolfcamp formation, is consistent in thickness across the entirety of the proposed spacing units.
- 9. In my opinion, the standup well orientation is the preferred orientation for development in this area for Wolfcamp wells based on the maximum horizontal stress orientation in the area.
- 10. Based on my geologic study of the area, I have not identified any geologic impediments to drilling horizontal wells within the Wolfcamp formation in the area of the spacing units proposed in these cases.
- 11. In my opinion, each quarter-quarter section will be productive and contribute moreor-less equally to production from the horizontal spacing units.
- 12. In my opinion, horizontal drilling will be the most efficient method to develop this acreage, to prevent the drilling of unnecessary wells, and to result in the greatest ultimate recovery.

## WC-025 G-10 S2133280; WOLFCAMP [98033] Submitted by: Matador Production Company Hearing Date: January 9, 2025 Structural Cross Section A – A' Reference Line

Exhibit B-3 Received

STATE OF NEW MEXICO ENERGY, MINERALS AND NATURAL RESOURCES DEPARTMENT OIL CONSERVATION DIVISION