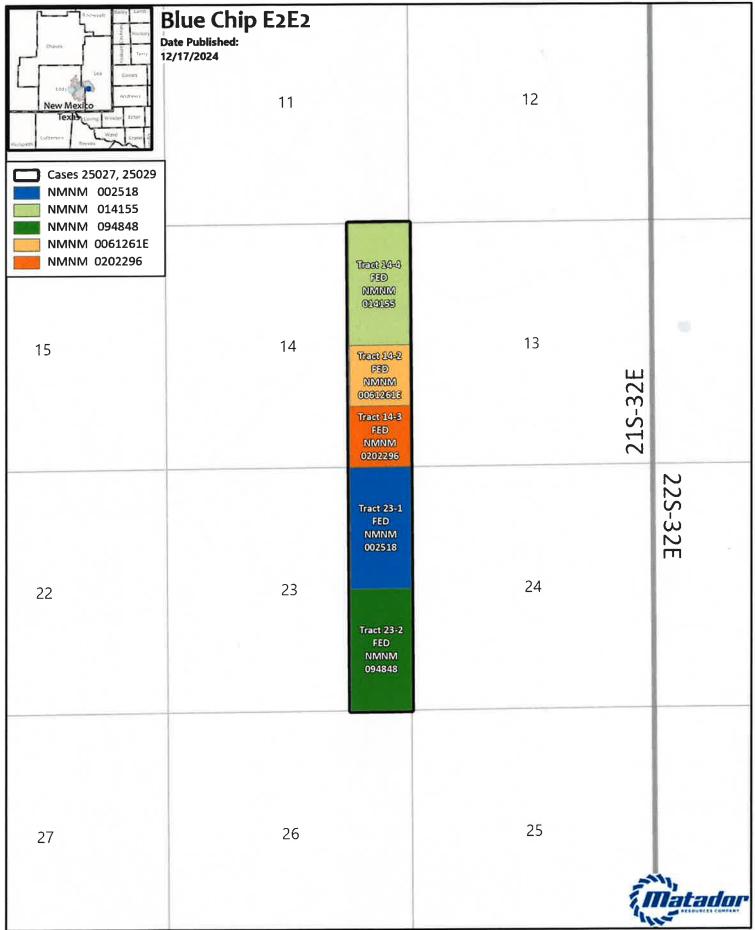

- 4. In this case, MRC is seeking an order pooling all uncommitted interests in a standard 320-acre, more or less, horizontal well spacing unit in the Wolfcamp formation underlying the E/2 E/2 of Sections 14 and 23, Township 21 South, Range 32 East, NMPM, Lea County, New Mexico, and initially dedicate this Wolfcamp spacing unit to the proposed Blue Chip 1423 Fed 702H well to be horizontally drilled from a surface location in the SE4 of Section 11, with a first take point in the NE4NE4 (Unit A) of Section 14 and a last take point in the SW4SW4 (Unit P) of Section 23.
- 5. MRC understands this well will be placed in the WC-025 G-10 S213328O; WOLFCAMP [98033] pool.
  - 6. **MRC Exhibit A-1** contains the Form C-102s for the proposed initial well.
- 7. The completed intervals for the proposed well will remain within the standard setbacks required by the statewide rules set forth in 19.15.16.15 NMAC.
- 8. **MRC Exhibit A-2** identifies the tracts of land comprising the proposed horizontal spacing unit. The land in the proposed spacing unit is comprised entirely of federal lands.
- 9. MRC Exhibit A-3 identifies the working interest owners that MRC is seeking to pool along with their ownership interest in the proposed horizontal spacing unit. MRC Exhibit A-3 also includes a list of the overriding royalty interest and record title owners that MRC seeks to pool in this case.
  - 10. There are no depth severances within the Wolfcamp formation for this acreage.
- 11. While MRC was working to put this unit together, MRC proposed the above well to the working interest parties it seeks to pool. **MRC Exhibit A-4** contains a copy of the representative example of the well proposal letters that were sent to the working interest partners at various times, along with the AFE that was sent for each well. The costs reflected in the AFE

### Exhibit A-3

BEFORE THE OIL CONSERVATION DIVISION
Santa Fe, New Mexico
Exhibit No. A-3
Submitted by: Matador Production Company
Hearing Date: January 9, 2025

Case No. 25029

#### E2E2 Wolfcamp Blue Chip

MRC Permian Voluntary Joinder 90.962337% 7.812663% 1.225000%

| Compulsary Pool                                                               |              |                  | 1.225000%   |
|-------------------------------------------------------------------------------|--------------|------------------|-------------|
| Owner                                                                         | Description  | Tract            | Interest    |
| John Castle                                                                   | WI           | 14-2, 14-3, 14-4 | 0.0065625   |
| Stacy L. Green, as her sole and separate property                             | WI           | 14-2, 14-3, 14-4 | 0.000546875 |
| Paul B. Giddings                                                              | WI           | 14-4             | 0.001476563 |
| Audrey A. Giddings                                                            | WI           | 14-4             | 0.001476563 |
|                                                                               |              |                  |             |
|                                                                               |              |                  | 0.000729167 |
| Claudia Neal Young*                                                           | WI           | 14-2, 14-3, 14-4 |             |
|                                                                               |              |                  |             |
|                                                                               |              |                  | 0.000729167 |
| Laura Neal Barbaree*                                                          | WI           | 14-2, 14-3, 14-4 |             |
|                                                                               |              |                  |             |
|                                                                               |              |                  | 0.000729167 |
| Patricia Neal*                                                                | WI           | 14-2, 14-3, 14-4 |             |
|                                                                               |              |                  |             |
| Lowe Royalty Partners, L.P.                                                   | ORRI         |                  |             |
| CCS Resources, Inc.                                                           | ORRI         |                  |             |
| Mosaic Resources, LLC                                                         | ORRI         |                  |             |
| Hat Mesa, LLC                                                                 | ORRI         |                  |             |
| Regen Royalty Corp.                                                           | ORRI         |                  |             |
| Rio Bravo Resources, LLC                                                      | ORRI         |                  |             |
| New-Tex Oil Company                                                           | ORRI         | 1                |             |
| John D. Smith, whose wife is Wendy Smith                                      | ORRI         |                  |             |
| D. Kirk Edwards                                                               | ORRI         |                  | <u> </u>    |
| Tumbler Energy Partners, LLC                                                  | ORRI         | 1                | <b> </b>    |
| Foundation Minerals, LLC                                                      | ORRI         | -                | -           |
| Mavros Minerals II, LLC                                                       | ORRI         | 1                | 1           |
| EOG Resources, Inc.                                                           | ORRI<br>ORRI |                  |             |
| Exploration Finance Company                                                   | ORRI         |                  |             |
| Oak Valley Minerals and Land, LP TD Minerals                                  | ORRI         |                  |             |
| MerPel, LLC                                                                   | ORRI         |                  |             |
| Pony Oil Operating, LLC                                                       | ORRI         |                  |             |
| McMullen Minerals, LLC                                                        | ORRI         |                  |             |
| Pegasus Resources, LLC                                                        | ORRI         |                  |             |
| Mabel, LLC                                                                    | ORRI         |                  |             |
| Nolan, LLC                                                                    | ORRI         |                  |             |
| William Cravens                                                               | ORRI         |                  |             |
|                                                                               |              |                  |             |
| Anthony Energy, Ltd.                                                          | ORRI         |                  |             |
| Ruth Bell                                                                     | ORRI         |                  |             |
| KMR Energy Company                                                            | ORRI         |                  |             |
| Anadarko Partners III, LP                                                     | ORRI         |                  |             |
| Raisa III Minerals                                                            | ORRI         |                  |             |
| Penasco Petroleum LLC                                                         | ORRI         |                  |             |
| Rolla R. Hinkle III                                                           | ORRI         |                  |             |
| Encore Permian Holdings LP                                                    | ORRI         |                  |             |
| PetroLima, LLC                                                                | ORRI         |                  |             |
| John Kyle Thoma, Trustee of the Cornerstone Family Trust                      | ORRI         |                  |             |
| Cibolo Oil & Gas LLC                                                          | ORRI         |                  |             |
| Panan Energy, Inc.                                                            | ORRI         |                  |             |
| Indaba Investments, Inc.                                                      | ORRI         |                  |             |
| Bayard Bell Linbeck, Trustee of the Bayard Bell Linbeck                       | ODDI         |                  |             |
| Irrevocable Gift Trust                                                        | ORRI         |                  |             |
| Arch Leonard Bell, Trustee of the Arch Leonard Bell Irrevocable<br>Gift Trust | ORRI         |                  |             |
| Colburn Oil, LP                                                               | ORRI         |                  |             |
| Flo-Tex Oil Co., LLC                                                          | ORRI         |                  |             |
|                                                                               | ORRI         |                  |             |
| Integrity Energy, LLC                                                         |              |                  |             |
| Essence Resources, LLC                                                        | ORRI         |                  |             |
| Pegasus Resources II, LLC                                                     | ORRI         |                  |             |
| TD Minerals, LLC                                                              | ORRI         |                  |             |
| William L. Cravens, Trustee of the WLC Exempt Trust                           | ORRI         |                  |             |
| SMP Titan Mineral Holdings, LP                                                | ORRI         |                  |             |
| SMP Sidecar Titan Mineral Holdings, LP                                        | ORRI         |                  |             |
| SMP Titan Flex, LP                                                            | ORRI         | 1                |             |
| MSH Family Real Estate Partnership II, LLC                                    | ORRI         |                  |             |
| Anthony Energy, Ltd                                                           | ORRI         |                  |             |
| Regen Royalty Corp                                                            | ORRI         |                  |             |
| Martin Joyce                                                                  | ORRI         |                  |             |
| Rio Bravo Resources LLC                                                       | ORRI         |                  |             |
| Hat Mesa LLC                                                                  | ORRI         |                  |             |
| New-Tex Oil Co.                                                               | ORRI         |                  |             |
| Jon D. Smith and wife, Wendy L. Smith                                         | ORRI         |                  |             |
| Lowe Royalty Partners, LP                                                     | ORRI         |                  |             |
| Raisa II HoldCo, Inc.                                                         | ORRI         |                  |             |
| Penasco Petroleum, LLC                                                        | ORRI         |                  | 1           |
|                                                                               | - 1444       | 1                | I           |