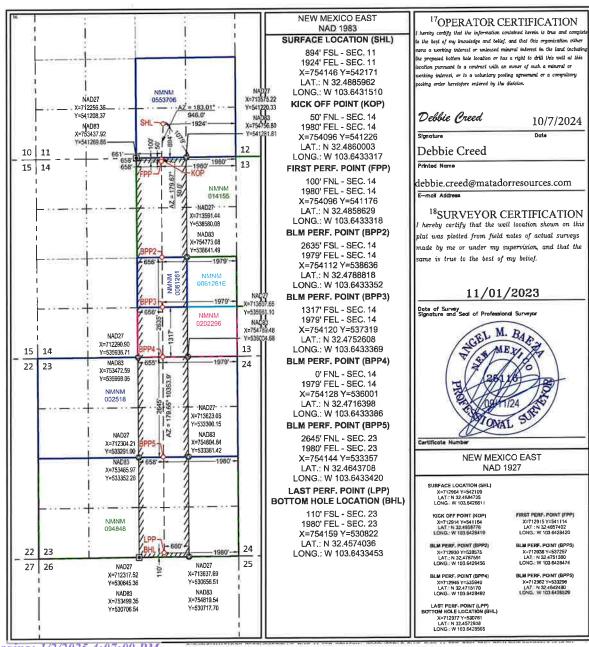

AMENDED REPORT

WELL LOCATION AND ACREAGE DEDICATION PLAT

|                     | <sup>1</sup> API Numbe | ī                |                 | Pool Code<br>98033                        |                       | WC-025 G-10 S213328O;WOLFCAMP |                     |                        | AMP                 |
|---------------------|------------------------|------------------|-----------------|-------------------------------------------|-----------------------|-------------------------------|---------------------|------------------------|---------------------|
| *Property (         | Code                   |                  |                 |                                           | Property Na E CHIP 14 |                               |                     |                        | Vell Number<br>704H |
| 70GRID №.<br>228937 |                        |                  | M               | "Operator Name MATADOR PRODUCTION COMPANY |                       |                               |                     | Elevation 3859'        |                     |
|                     |                        |                  |                 |                                           | 10 Surface Loc        | cation                        |                     |                        |                     |
| UL or let no.       | Section<br>11          | Township<br>21-S | 32-E            | Lot Idn                                   | Feet from the         | North/South line SOUTH        | Feet from the 1924' | East/West line<br>EAST | LEA                 |
|                     |                        |                  | 11 <sub>B</sub> | ottom Hole                                | Location If Di        | fferent From Surf             | face                |                        |                     |
|                     | P 21 7000              | 1000             |                 | V V                                       | Court Commission      | Voorb South Une               | Feet from the       | Fast/West line         | Count               |

UL or lot no.

O

23

21-S

32-E

110'

SOUTH

1980'

EAST

LEA

County

Co

No allowable will be assigned to this completion until all interests have been consolidated or a non-standard unit has been approved by the division.

NEW MEXICO EAST NAD 1983

#### SURFACE LOCATION (SHL)

894' FSL - SEC. 11 1924' FEL - SEC. 11 X=754146 Y=542171 LAT.: N 32.4885962 LONG.: W 103.6431510

#### KICK OFF POINT (KOP)

50' FNL - SEC. 14 1980' FEL - SEC. 14 X=754096 Y=541226 LAT.: N 32.4860003 LONG.: W 103.6433317

#### FIRST PERF. POINT (FPP)

100' FNL - SEC. 14 1980' FEL - SEC. 14 X=754096 Y=541176 LAT.: N 32.4858629 LONG.: W 103.6433318

#### BLM PERF, POINT (BPP2)

2635' FSL - SEC. 14 1979' FEL - SEC, 14 X=754112 Y=538636 LAT.: N 32.4788818 LONG.: W 103.6433352

#### **BLM PERF. POINT (BPP3)**

1317' FSL - SEC. 14 1979' FEL - SEC. 14 X=754120 Y=537319 LAT.: N 32,4752608 LONG.: W 103.6433369

#### BLM PERF. POINT (BPP4)

0' FNL - SEC. 14 1979' FEL - SEC. 14 X=754128 Y=536001 LAT.: N 32.4716398 LONG.: W 103,6433386

#### **BLM PERF. POINT (BPP5)**

2645' FNL - SEC. 23 1980' FEL - SEC. 23 X=754144 Y=533357 LAT.: N 32.4643708 LONG.: W 103.6433420

#### LAST PERF. POINT (LPP) BOTTOM HOLE LOCATION (BHL)

110' FSL - SEC. 23 1980' FEL - SEC. 23 X=754159 Y=530822 LAT.: N 32.4574036 LONG.: W 103.6433453

LEASE NAME & WELL NO .:

SCALE: 1"

BLUE CHIP 14 FED COM 704H

SECTION 11 TWP 21-S 32-E \_ RGE\_ \_ SURVEY \_ N.M.P.M. STATE NM COUNTY 894' FSL & 1924' FEL DESCRIPTION .

#### DISTANCE & DIRECTION

Released to Imaging: 1/2/2025 4:07:09 PM

FROM INT. OF US-180 E/US-62 E & NM-176 E. GO SOUTHEAST ON NM-176 E ±6.4 MILES. THENCE SOUTH (RIGHT) ON A PROPOSED RD. ±2.7 MILES TO A POINT ±985 FEET NORTHEAST OF THE LOCATION.

ALL BEARINGS, DISTANCES, AND COORDINATE VALUES CONTAINED HEREON ARE GRID BASED UPON THE NEW MEXICO COORDINATE SYSTEM OF 1983, EAST ZONE, U.S. SURVEY FEET.
THIS EASEMENT/SERVIT/DIE LOCATION SHOWN HEREON HAS BEEN SURVEYED ON THE GROUND UNDER MY SUPERVISION AND PREPARED ACCORDING TO THE EVIDENCE FOUND AT THE TIME OF SURVEY, AND DATA PROVIDED BY MATADOR PRODUCTION COMPANY. THIS CERTIFICATION IS MADE AND LIMITED TO THOSE PERSONS OR ENTITIES SHOWN ON THE FACE OF THIS PLAT AND IS NON-TRANSFERABLE. THIS SURVEY IS CERTIFIED FOR THIS TRANSACTION ONLY.

AS OF THE DATE OF SURVEY, ALL ABOVE GROUND APPURTENANCES WITHIN 300' OF THE STAKED LOCATION ARE SHOWN HEREON.

Angel M. Baeza, P.S. No. 25116

TELEPHONE: (432) 682-1653 OR (800) 767-1653 • FAX (432) 682-1743 WWW TOPOGRAPHIC.COM