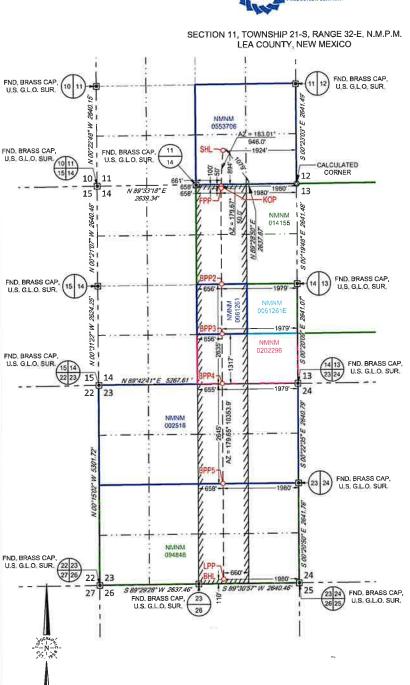

AMENDED REPORT

WELL LOCATION AND ACREAGE DEDICATION PLAT

|                     | <sup>1</sup> API Numbe | ī                |                 | Pool Code<br>98033                        |                       | WC-025 G-10 S213328O;WOLFCAMP |                     |                        | AMP                 |
|---------------------|------------------------|------------------|-----------------|-------------------------------------------|-----------------------|-------------------------------|---------------------|------------------------|---------------------|
| *Property (         | Code                   |                  |                 |                                           | Property Na E CHIP 14 |                               |                     |                        | Vell Number<br>704H |
| 70GRID №.<br>228937 |                        |                  | M               | "Operator Name MATADOR PRODUCTION COMPANY |                       |                               |                     | Elevation 3859'        |                     |
|                     |                        |                  |                 |                                           | 10 Surface Loc        | cation                        |                     |                        |                     |
| UL or let no.       | Section<br>11          | Township<br>21-S | 32-E            | Lot Idn                                   | Feet from the         | North/South line SOUTH        | Feet from the 1924' | East/West line<br>EAST | LEA                 |
|                     |                        |                  | 11 <sub>B</sub> | ottom Hole                                | Location If Di        | fferent From Surf             | face                |                        |                     |
|                     | P 21 7000              | 1000             |                 | V V                                       | Court Commission      | Voorb South Une               | Feet from the       | Fast/West line         | Count               |

UL or lot no.

O

23

21-S

32-E

110'

SOUTH

1980'

EAST

LEA

County

Co

No allowable will be assigned to this completion until all interests have been consolidated or a non-standard unit has been approved by the division.

NEW MEXICO EAST NAD 1983

#### SURFACE LOCATION (SHL)

894' FSL - SEC. 11 1924' FEL - SEC. 11 X=754146 Y=542171 LAT.: N 32.4885962 LONG.: W 103.6431510

#### KICK OFF POINT (KOP)

50' FNL - SEC. 14 1980' FEL - SEC. 14 X=754096 Y=541226 LAT.: N 32.4860003 LONG.: W 103.6433317

#### FIRST PERF. POINT (FPP)

100' FNL - SEC. 14 1980' FEL - SEC. 14 X=754096 Y=541176 LAT.: N 32.4858629 LONG.: W 103.6433318

#### BLM PERF, POINT (BPP2)

2635' FSL - SEC. 14 1979' FEL - SEC, 14 X=754112 Y=538636 LAT.: N 32.4788818 LONG.: W 103.6433352

#### **BLM PERF. POINT (BPP3)**

1317' FSL - SEC. 14 1979' FEL - SEC. 14 X=754120 Y=537319 LAT.: N 32,4752608 LONG.: W 103.6433369

#### BLM PERF. POINT (BPP4)

0' FNL - SEC. 14 1979' FEL - SEC. 14 X=754128 Y=536001 LAT.: N 32.4716398 LONG.: W 103,6433386

#### **BLM PERF. POINT (BPP5)**

2645' FNL - SEC. 23 1980' FEL - SEC. 23 X=754144 Y=533357 LAT.: N 32.4643708 LONG.: W 103.6433420

#### LAST PERF. POINT (LPP) BOTTOM HOLE LOCATION (BHL)

110' FSL - SEC. 23 1980' FEL - SEC. 23 X=754159 Y=530822 LAT.: N 32.4574036 LONG.: W 103.6433453

LEASE NAME & WELL NO .:

SCALE: 1"

BLUE CHIP 14 FED COM 704H