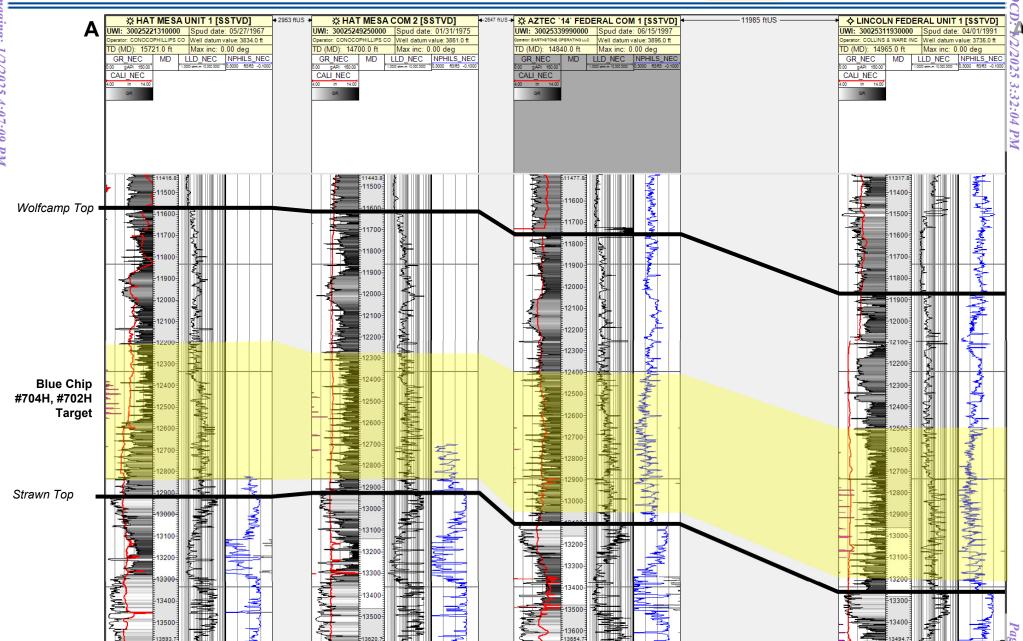

5. In these cases, MRC intends to develop what MRC refers to internally as the

Wolfcamp D interval. MRC's proposed target interval is highlighted in MRC Exhibit B-3,

discussed below. From a geologic standpoint, the barrier between the base of the Wolfcamp

formation and top of the Pennsylvanian age formations below it can be a matter of interpretation.

However, it is MRC's understanding that within the industry the consensus is to consider this

target to be within the Wolfcamp formation, and therefore MRC is seeking to pool the Wolfcamp