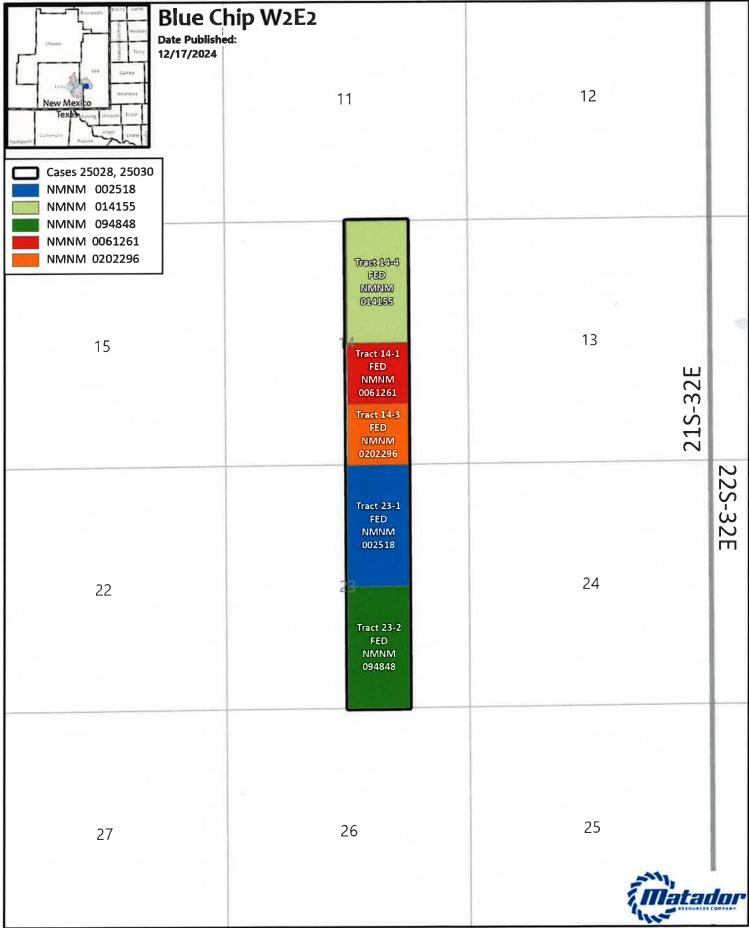

BEFORE THE OIL CONSERVATION DIVISION
Santa Fe, New Mexico
Exhibit No. A-2
Submitted by: Matador Production Company
Hearing Date: January 9, 2025
Case No. 25030

1:25,000 1 inch equals 2,083 feet Map Prepared by Lillun yeargins Date December 17, 2024
Project \\gis\UserData\|jwargins\\—projects\\Tract Maps Aprix Spabal Reference NAD 1983 StatePlane New Mexico East RIPS 3001 Feet Sources IHS ESRI US DOI BLM Carisbad NM Field Office GIS Department Texas Cooperative Wildlife Collection. Texas ABM University.

United States Census Bureau [TIGER]

BEFORE THE OIL CONSERVATION DIVISION
Santa Fe, New Mexico
Exhibit No. A-3
Submitted by: Matador Production Company
Hearing Date: January 9, 2025
Case No. 25030

#### W2E2 Wolfcamp Blue Chip

MRC Permian Voluntary Joinder

90.962337% 7.812663% 1.225000%

| Compulsary Pool                                                                |              |                  | 1.225000%   |
|--------------------------------------------------------------------------------|--------------|------------------|-------------|
| Owner                                                                          | Description  | Tract            | Interest    |
| John Castle                                                                    | WI           | 14-1, 14-3, 14-4 | 0.0065625   |
| Stacy L. Green, as her sole and separate property                              | WI           | 14-1, 14-3, 14-4 | 0.000546875 |
| Paul B. Giddings                                                               | WI           | 14-4             | 0.001476563 |
| Audrey A. Giddings                                                             | WI           | 14-4             | 0.001476563 |
|                                                                                |              |                  |             |
|                                                                                |              |                  | 0.000729167 |
| Claudia Neal Young*                                                            | WI           | 14-1, 14-3, 14-4 |             |
|                                                                                |              |                  |             |
|                                                                                |              |                  | 0.000729167 |
| Laura Neal Barbaree*                                                           | WI           | 14-1, 14-3, 14-4 |             |
|                                                                                |              |                  |             |
|                                                                                |              |                  | 0.000729167 |
| Patricia Neal*                                                                 | WI           | 14-1, 14-3, 14-4 |             |
|                                                                                | O D D V      | •                | T           |
| Lowe Royalty Partners, L.P.                                                    | ORRI         |                  |             |
| CCS Resources, Inc.                                                            | ORRI         |                  |             |
| Conoco Philips Company                                                         | ORRI<br>ORRI |                  |             |
| Michael J. Patin<br>Mosaic Resources, LLC                                      | ORRI         |                  |             |
| Hat Mesa, LLC                                                                  | ORRI         |                  |             |
| Regen Royalty Corp.                                                            | ORRI         |                  |             |
| Rio Bravo Resources, LLC                                                       | ORRI         | 1                | 1           |
| New-Tex Oil Company                                                            | ORRI         |                  |             |
| John D. Smith, whose wife is Wendy Smith                                       | ORRI         |                  |             |
| D. Kirk Edwards                                                                | ORRI         |                  |             |
| Tumbler Energy Partners, LLC                                                   | ORRI         |                  |             |
| Foundation Minerals, LLC                                                       | ORRI         |                  |             |
| Mavros Minerals II, LLC                                                        | ORRI         |                  |             |
| EOG Resources, Inc.                                                            | ORRI         |                  |             |
| Exploration Finance Company                                                    | ORRI         |                  |             |
| Oak Valley Minerals and Land, LP                                               | ORRI         |                  |             |
| TD Minerals                                                                    | ORRI         |                  |             |
| MerPel, LLC                                                                    | ORRI<br>ORRI |                  |             |
| Pony Oil Operating, LLC                                                        |              |                  |             |
| McMullen Minerals, LLC                                                         | ORRI         |                  |             |
| Pegasus Resources, LLC Mabel, LLC                                              | ORRI<br>ORRI |                  |             |
|                                                                                |              |                  |             |
| Nolan, LLC                                                                     | ORRI         |                  |             |
| William Cravens                                                                | ORRI         |                  |             |
| Anthony Energy, Ltd.                                                           | ORRI         |                  |             |
| Ruth Bell                                                                      | ORRI         |                  |             |
| KMR Energy Company                                                             | ORRI         |                  |             |
| Anadarko Partners III, LP                                                      | ORRI         |                  |             |
| Raisa III Minerals                                                             | ORRI         |                  |             |
| Penasco Petroleum LLC                                                          | ORRI         |                  |             |
| Rolla R. Hinkle III                                                            | ORRI         |                  |             |
| Encore Permian Holdings LP                                                     | ORRI         |                  |             |
| PetroLima, LLC                                                                 | ORRI         |                  |             |
| John Kyle Thoma, Trustee of the Cornerstone Family Trust                       | ORRI         |                  |             |
| Cibolo Oil & Gas LLC                                                           | ORRI         |                  |             |
| Panan Energy, Inc.                                                             | ORRI         |                  |             |
| Indaba Investments, Inc.                                                       | ORRI         |                  | 1           |
| Bayard Bell Linbeck, Trustee of the Bayard Bell Linbeck Irrevocable Gift Trust | ORRI         |                  |             |
| Arch Leonard Bell, Trustee of theArch Leonard Bell Irrevocable                 | Olda         |                  |             |
| Gift Trust                                                                     | ORRI         |                  |             |
| Colburn Oil, LP                                                                | ORRI         |                  |             |
| Flo-Tex Oil Co., LLC                                                           | ORRI         |                  |             |
| Integrity Energy, LLC                                                          | ORRI         |                  |             |
| Essence Resources, LLC                                                         | ORRI         |                  |             |
| Pegasus Resources II, LLC                                                      | ORRI         |                  |             |
| TD Minerals, LLC                                                               | ORRI         |                  |             |
| William L. Cravens, Trustee of the WLC Exempt Trust                            | ORRI         |                  |             |
| SMP Titan Mineral Holdings, LP                                                 | ORRI         |                  |             |
| SMP Sidecar Titan Mineral Holdings, LP                                         | ORRI         |                  |             |
| SMP Titan Flex, LP                                                             | ORRI         |                  |             |
| MSH Family Real Estate Partnership II, LLC                                     | ORRI         |                  |             |
| Anthony Energy, Ltd                                                            | ORRI         |                  |             |
| Regen Royalty Corp                                                             | ORRI         |                  |             |
| Martin Joyce                                                                   | ORRI         |                  |             |
| Nestegg Energy Corporation                                                     | ORRI         |                  |             |
| Rio Bravo Resources LLC                                                        | ORRI         |                  |             |
| Hat Mesa LLC                                                                   | ORRI         |                  |             |
| New-Tex Oil Co.                                                                | ORRI         |                  |             |
| Jon D. Smith and wife, Wendy L. Smith                                          | ORRI         |                  |             |
| T                                                                              |              |                  |             |