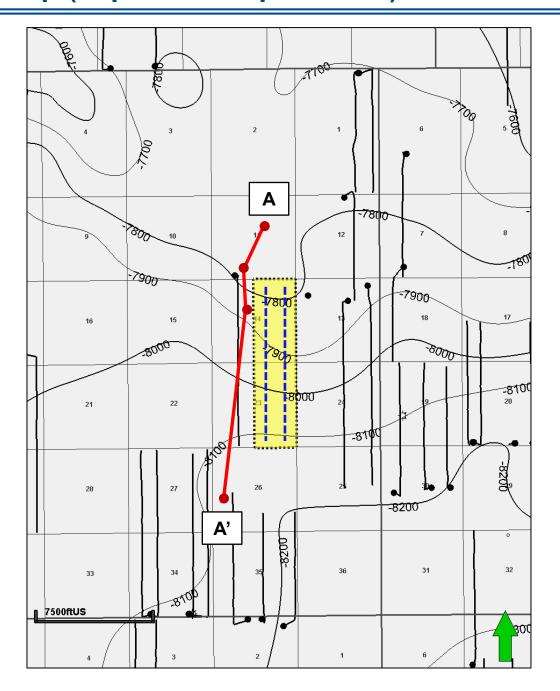

5. In these cases, MRC intends to develop what MRC refers to internally as the

Wolfcamp D interval. MRC's proposed target interval is highlighted in MRC Exhibit B-3,

discussed below. From a geologic standpoint, the barrier between the base of the Wolfcamp

formation and top of the Pennsylvanian age formations below it can be a matter of interpretation.

However, it is MRC's understanding that within the industry the consensus is to consider this

target to be within the Wolfcamp formation, and therefore MRC is seeking to pool the Wolfcamp