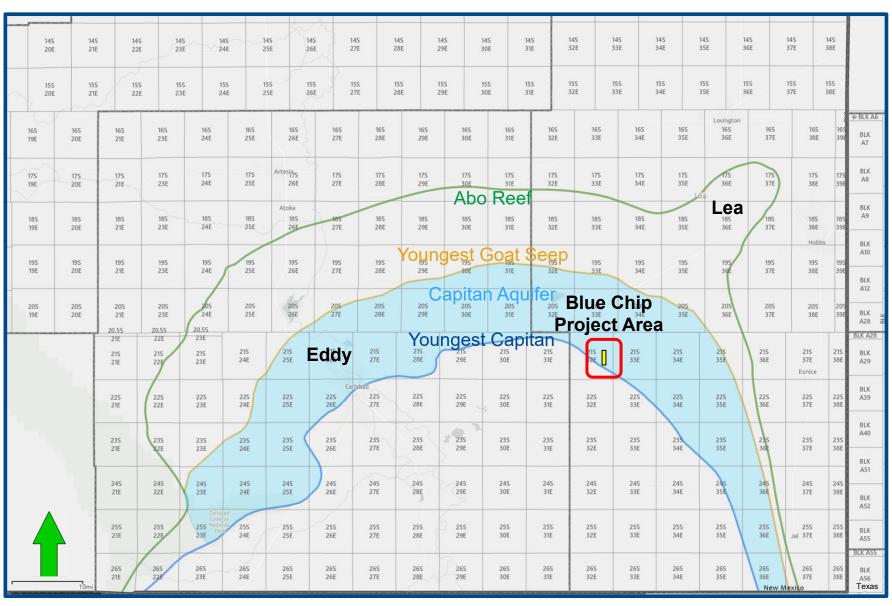

conducted a geologic study of the lands in the subject area.

4. MRC Exhibit B-1 is a locator map outlining the horizontal spacing units with a

black box shaded in yellow, with the larger area identified in a red box.

5. In these cases, MRC intends to develop what MRC refers to internally as the

Wolfcamp D interval. MRC's proposed target interval is highlighted in MRC Exhibit B-3,

discussed below. From a geologic standpoint, the barrier between the base of the Wolfcamp

formation and top of the Pennsylvanian age formations below it can be a matter of interpretation.

However, it is MRC's understanding that within the industry the consensus is to consider this

target to be within the Wolfcamp formation, and therefore MRC is seeking to pool the Wolfcamp