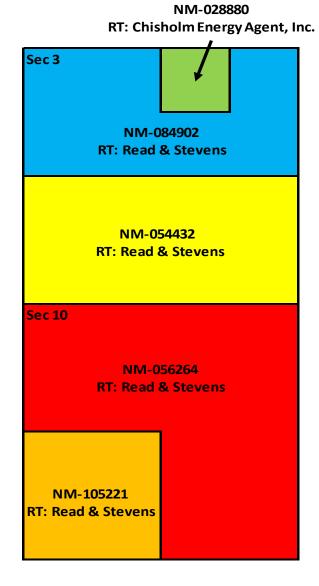

#### Land Exhibit: Ridder Federal Com 111H-114H, 121H-128H

All of Sections 3 and 10, T20S-R34E, Lea Co., NM

Sec 3 Spacing Spacing Spacing 124 Spacing 28 9 7 7 3 Sec 10 4 11 Riddler Riddler Riddler Riddler