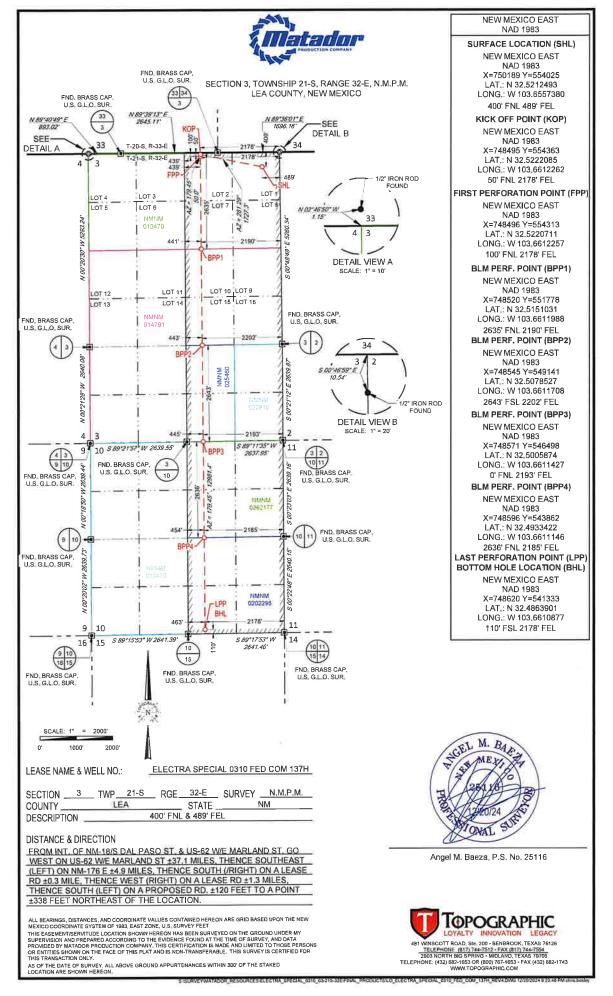

- 1. Applicant is a working interest owner in the proposed horizontal spacing unit and has the right to drill thereon.
- Applicant seeks to designate Matador Production Company (OGRID No. 228937)
   as the operator of the proposed horizontal spacing unit.
- 3. Applicant seeks to initially dedicate the above-referenced horizontal spacing unit to the following proposed wells:
  - Electra Special 0310 Fed Com 123H and Electra Special 0310 Fed Com 137H wells to be horizontally drilled from a surface location in the NE4 of Section 3, with first take points in the NW4NE4 (Lot 2) of irregular Section 3 and last take points in the SW4SE4 (Unit O) of Section 10; and

- Electra Special 0310 Fed Com 124H, Electra Special 0310 Fed Com 133H and Electra Special 0310 Fed Com 138H wells to be horizontally drilled from a surface location in the NE4 of Section 3, with first take points in the NE4NE4 (Lot 1) of irregular Section 3 and last take points in the SE4SE4 (Unit P) of Section 10.
- 4. The completed interval of the Electra Special 0310 Fed Com 133H well is expected to remain within 330 feet of the offsetting quarter-quarter sections or equivalent tracts to allow inclusion of this acreage in a standard horizontal well spacing unit.
- 5. This proposed horizonal well spacing unit will overlap an existing spacing unit in the Bone Spring formation underlying the E2E2 of Section 10 dedicated to the Hat Mesa 10 Fed Com 2H (30-025-40365) well currently operated by Cimarex Energy Company of Colorado.
- 6. Applicant has sought and been unable to obtain voluntary agreement for the development of these lands from all interest owners in the subject spacing unit.
- 7. Approval of this overlapping horizontal well spacing unit and the pooling of interests therein will allow Applicant to obtain a just and fair share of the oil and gas underlying the subject lands, avoid the drilling of unnecessary wells, will prevent waste, and will protect correlative rights.

The completed interval of the Electra Special 0310 Fed Com 133H well is expected to remain within 330 feet of the offsetting quarter-quarter sections or equivalent tracts to allow inclusion of this acreage in a standard horizontal well spacing unit. This proposed horizonal well spacing unit will overlap an existing spacing unit in the Bone Spring formation underlying the E2E2 of Section 10 dedicated to the Hat Mesa 10 Fed Com 2H (30-025-40365) well currently operated by Cimarex Energy Company of Colorado. Also to be considered will be the cost of drilling and completing the wells and the allocation of the cost thereof, actual operating costs and charges for supervision, designation of Matador Production Company as operator of the wells, and a 200% charge for risk involved in drilling the wells. The subject area is located approximately 33 miles northeast of Carlsbad, New Mexico.

dedicate this Bone Spring spacing unit to the proposed (i) Electra Special 0310 Fed Com

123H and Electra Special 0310 Fed Com 137H wells to be horizontally drilled from a

surface location in the NE4 of Section 3, with first take points in the NW4NE4 (Lot 2) of

irregular Section 3 and last take points in the SW4SE4 (Unit O) of Section 10; and

BEFORE THE OIL CONSERVATION DIVISION Santa Fe, New Mexico

- (ii) Electra Special 0310 Fed Com 133H and Electra Special 0310 Fed Com 138H wells to be horizontally drilled from a surface location in the NE4 of Section 3, with first take points in the NE4NE4 (Lot 1) of irregular Section 3 and last take points in the SE4SE4 (Unit P) of Section 10.
- 5. The completed interval of the **Electra Special 0310 Fed Com 133H** well is expected to remain within 330 feet of the offsetting quarter-quarter sections or equivalent tracts to allow inclusion of this acreage in a standard horizontal well spacing unit.
- 6. MRC understands these wells will be placed in the WC-025 G-06 S213215A; BONE SPRING [97921].
- 7. This standard 799.19-acre horizontal well spacing unit will overlap the following existing horizontal well spacing units:
  - a 160 acre horizontal well spacing unit comprised of the E/2 E/2 of Section 10 that is currently dedicated to the Hat Mesa "10" Federal Com #2H (30-025-40365) operated by Cimarex Energy Co. of Colorado.
- 8. A map showing the overlapping spacing units and TVDs of the existing and proposed wells is attached as MRC Exhibit A-1.
  - 9. MRC Exhibit A-2 contains the draft Form C-102s for the proposed initial wells.
- 10. The completed intervals for the proposed wells will remain within the standard setbacks required by the statewide rules set forth in 19.15.16.15 NMAC.
- 11. MRC Exhibit A-3 identifies the tracts of land comprising the proposed horizontal spacing unit. The land in the proposed spacing unit is comprised entirely of federal lands.
- 12. MRC Exhibit A-4 identifies the working interest owners that MRC is seeking to pool along with their ownership interest in the proposed horizontal spacing unit. MRC Exhibit