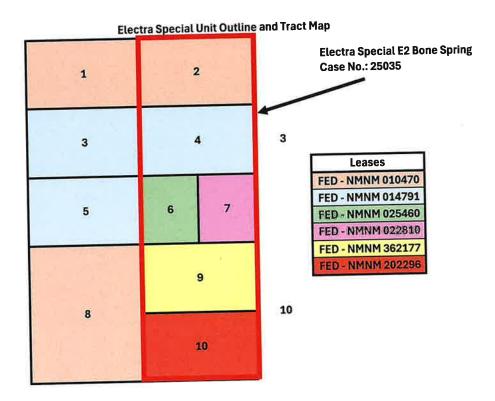

The completed interval of the Electra Special 0310 Fed Com 133H well is expected to remain within 330 feet of the offsetting quarter-quarter sections or equivalent tracts to allow inclusion of this acreage in a standard horizontal well spacing unit. This proposed horizonal well spacing unit will overlap an existing spacing unit in the Bone Spring formation underlying the E2E2 of Section 10 dedicated to the Hat Mesa 10 Fed Com 2H (30-025-40365) well currently operated by Cimarex Energy Company of Colorado. Also to be considered will be the cost of drilling and completing the wells and the allocation of the cost thereof, actual operating costs and charges for supervision, designation of Matador Production Company as operator of the wells, and a 200% charge for risk involved in drilling the wells. The subject area is located approximately 33 miles northeast of Carlsbad, New Mexico.