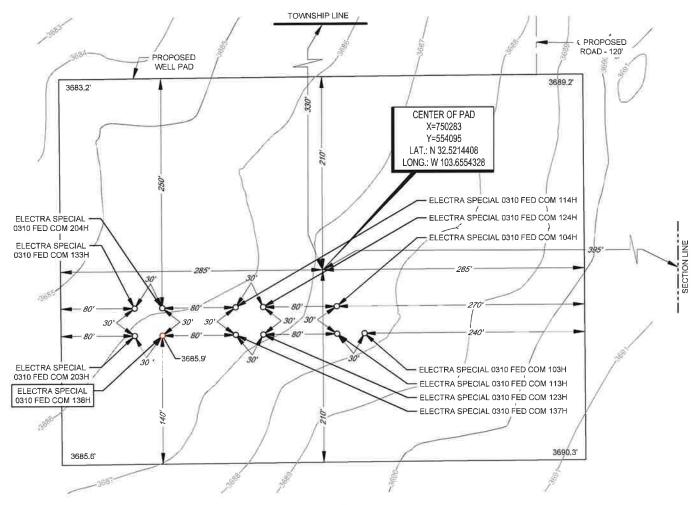

- 1. Applicant is a working interest owner in the proposed horizontal spacing unit and has the right to drill thereon.
- Applicant seeks to designate Matador Production Company (OGRID No. 228937)
   as the operator of the proposed horizontal spacing unit.
- 3. Applicant seeks to initially dedicate the above-referenced horizontal spacing unit to the following proposed wells:
  - Electra Special 0310 Fed Com 123H and Electra Special 0310 Fed Com 137H wells to be horizontally drilled from a surface location in the NE4 of Section 3, with first take points in the NW4NE4 (Lot 2) of irregular Section 3 and last take points in the SW4SE4 (Unit O) of Section 10; and

- Electra Special 0310 Fed Com 124H, Electra Special 0310 Fed Com 133H and Electra Special 0310 Fed Com 138H wells to be horizontally drilled from a surface location in the NE4 of Section 3, with first take points in the NE4NE4 (Lot 1) of irregular Section 3 and last take points in the SE4SE4 (Unit P) of Section 10.
- 4. The completed interval of the Electra Special 0310 Fed Com 133H well is expected to remain within 330 feet of the offsetting quarter-quarter sections or equivalent tracts to allow inclusion of this acreage in a standard horizontal well spacing unit.
- 5. This proposed horizonal well spacing unit will overlap an existing spacing unit in the Bone Spring formation underlying the E2E2 of Section 10 dedicated to the Hat Mesa 10 Fed Com 2H (30-025-40365) well currently operated by Cimarex Energy Company of Colorado.
- 6. Applicant has sought and been unable to obtain voluntary agreement for the development of these lands from all interest owners in the subject spacing unit.
- 7. Approval of this overlapping horizontal well spacing unit and the pooling of interests therein will allow Applicant to obtain a just and fair share of the oil and gas underlying the subject lands, avoid the drilling of unnecessary wells, will prevent waste, and will protect correlative rights.

- Electra Special 0310 Fed Com 123H and Electra Special 0310 Fed Com 137H wells to be horizontally drilled from a surface location in the NE4 of Section 3, with first take points in the NW4NE4 (Lot 2) of irregular Section 3 and last take points in the SW4SE4 (Unit O) of Section 10; and
- Electra Special 0310 Fed Com 124H, Electra Special 0310 Fed Com 133H and Electra Special 0310 Fed Com 138H wells to be horizontally drilled from a surface location in the NE4 of Section 3, with first take points in the NE4NE4 (Lot 1) of irregular Section 3 and last take points in the SE4SE4 (Unit P) of Section 10.