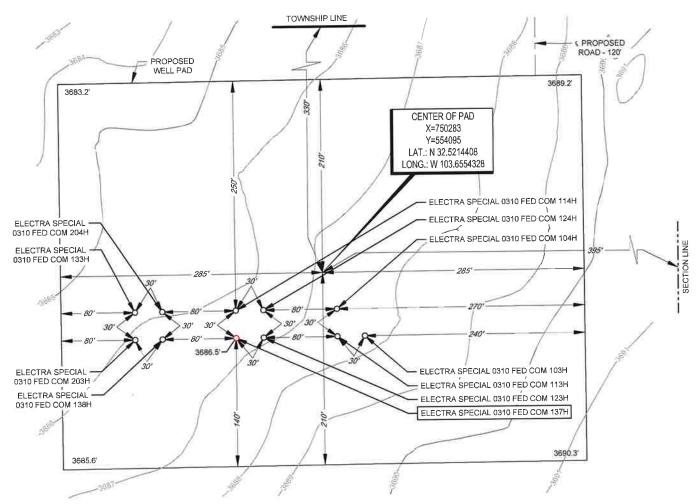

- 1. Applicant is a working interest owner in the proposed horizontal spacing unit and has the right to drill thereon.
- Applicant seeks to designate Matador Production Company (OGRID No. 228937)
   as the operator of the proposed horizontal spacing unit.
- 3. Applicant seeks to initially dedicate the above-referenced horizontal spacing unit to the following proposed wells:
  - Electra Special 0310 Fed Com 123H and Electra Special 0310 Fed Com 137H wells to be horizontally drilled from a surface location in the NE4 of Section 3, with first take points in the NW4NE4 (Lot 2) of irregular Section 3 and last take points in the SW4SE4 (Unit O) of Section 10; and

- Electra Special 0310 Fed Com 124H, Electra Special 0310 Fed Com 133H and Electra Special 0310 Fed Com 138H wells to be horizontally drilled from a surface location in the NE4 of Section 3, with first take points in the NE4NE4 (Lot 1) of irregular Section 3 and last take points in the SE4SE4 (Unit P) of Section 10.
- 4. The completed interval of the Electra Special 0310 Fed Com 133H well is expected to remain within 330 feet of the offsetting quarter-quarter sections or equivalent tracts to allow inclusion of this acreage in a standard horizontal well spacing unit.
- 5. This proposed horizonal well spacing unit will overlap an existing spacing unit in the Bone Spring formation underlying the E2E2 of Section 10 dedicated to the Hat Mesa 10 Fed Com 2H (30-025-40365) well currently operated by Cimarex Energy Company of Colorado.
- 6. Applicant has sought and been unable to obtain voluntary agreement for the development of these lands from all interest owners in the subject spacing unit.
- 7. Approval of this overlapping horizontal well spacing unit and the pooling of interests therein will allow Applicant to obtain a just and fair share of the oil and gas underlying the subject lands, avoid the drilling of unnecessary wells, will prevent waste, and will protect correlative rights.

The completed interval of the Electra Special 0310 Fed Com 133H well is expected to remain within 330 feet of the offsetting quarter-quarter sections or equivalent tracts to allow inclusion of this acreage in a standard horizontal well spacing unit. This proposed horizonal well spacing unit will overlap an existing spacing unit in the Bone Spring formation underlying the E2E2 of Section 10 dedicated to the Hat Mesa 10 Fed Com 2H (30-025-40365) well currently operated by Cimarex Energy Company of Colorado. Also to be considered will be the cost of drilling and completing the wells and the allocation of the cost thereof, actual operating costs and charges for supervision, designation of Matador Production Company as operator of the wells, and a 200% charge for risk involved in drilling the wells. The subject area is located approximately 33 miles northeast of Carlsbad, New Mexico.

dedicate this Bone Spring spacing unit to the proposed (i) Electra Special 0310 Fed Com

123H and Electra Special 0310 Fed Com 137H wells to be horizontally drilled from a

surface location in the NE4 of Section 3, with first take points in the NW4NE4 (Lot 2) of

irregular Section 3 and last take points in the SW4SE4 (Unit O) of Section 10; and

BEFORE THE OIL CONSERVATION DIVISION Santa Fe, New Mexico

- (ii) Electra Special 0310 Fed Com 133H and Electra Special 0310 Fed Com 138H wells to be horizontally drilled from a surface location in the NE4 of Section 3, with first take points in the NE4NE4 (Lot 1) of irregular Section 3 and last take points in the SE4SE4 (Unit P) of Section 10.
- 5. The completed interval of the **Electra Special 0310 Fed Com 133H** well is expected to remain within 330 feet of the offsetting quarter-quarter sections or equivalent tracts to allow inclusion of this acreage in a standard horizontal well spacing unit.
- 6. MRC understands these wells will be placed in the WC-025 G-06 S213215A; BONE SPRING [97921].
- 7. This standard 799.19-acre horizontal well spacing unit will overlap the following existing horizontal well spacing units:
  - a 160 acre horizontal well spacing unit comprised of the E/2 E/2 of Section 10 that is currently dedicated to the Hat Mesa "10" Federal Com #2H (30-025-40365) operated by Cimarex Energy Co. of Colorado.
- 8. A map showing the overlapping spacing units and TVDs of the existing and proposed wells is attached as MRC Exhibit A-1.
  - 9. MRC Exhibit A-2 contains the draft Form C-102s for the proposed initial wells.
- 10. The completed intervals for the proposed wells will remain within the standard setbacks required by the statewide rules set forth in 19.15.16.15 NMAC.
- 11. MRC Exhibit A-3 identifies the tracts of land comprising the proposed horizontal spacing unit. The land in the proposed spacing unit is comprised entirely of federal lands.
- 12. MRC Exhibit A-4 identifies the working interest owners that MRC is seeking to pool along with their ownership interest in the proposed horizontal spacing unit. MRC Exhibit