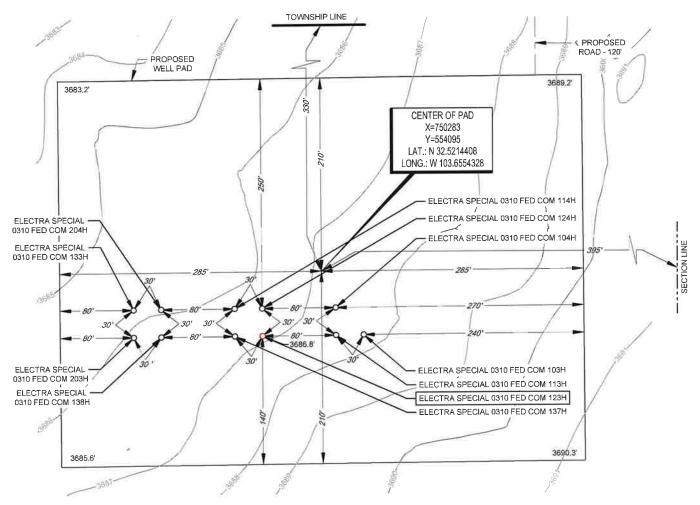

- 1. Applicant is a working interest owner in the proposed horizontal spacing unit and has the right to drill thereon.
- Applicant seeks to designate Matador Production Company (OGRID No. 228937)
   as the operator of the proposed horizontal spacing unit.
- 3. Applicant seeks to initially dedicate the above-referenced horizontal spacing unit to the following proposed wells:
  - Electra Special 0310 Fed Com 123H and Electra Special 0310 Fed Com 137H wells to be horizontally drilled from a surface location in the NE4 of Section 3, with first take points in the NW4NE4 (Lot 2) of irregular Section 3 and last take points in the SW4SE4 (Unit O) of Section 10; and

- Electra Special 0310 Fed Com 124H, Electra Special 0310 Fed Com 133H and Electra Special 0310 Fed Com 138H wells to be horizontally drilled from a surface location in the NE4 of Section 3, with first take points in the NE4NE4 (Lot 1) of irregular Section 3 and last take points in the SE4SE4 (Unit P) of Section 10.
- 4. The completed interval of the Electra Special 0310 Fed Com 133H well is expected to remain within 330 feet of the offsetting quarter-quarter sections or equivalent tracts to allow inclusion of this acreage in a standard horizontal well spacing unit.
- 5. This proposed horizonal well spacing unit will overlap an existing spacing unit in the Bone Spring formation underlying the E2E2 of Section 10 dedicated to the Hat Mesa 10 Fed Com 2H (30-025-40365) well currently operated by Cimarex Energy Company of Colorado.
- 6. Applicant has sought and been unable to obtain voluntary agreement for the development of these lands from all interest owners in the subject spacing unit.
- 7. Approval of this overlapping horizontal well spacing unit and the pooling of interests therein will allow Applicant to obtain a just and fair share of the oil and gas underlying the subject lands, avoid the drilling of unnecessary wells, will prevent waste, and will protect correlative rights.