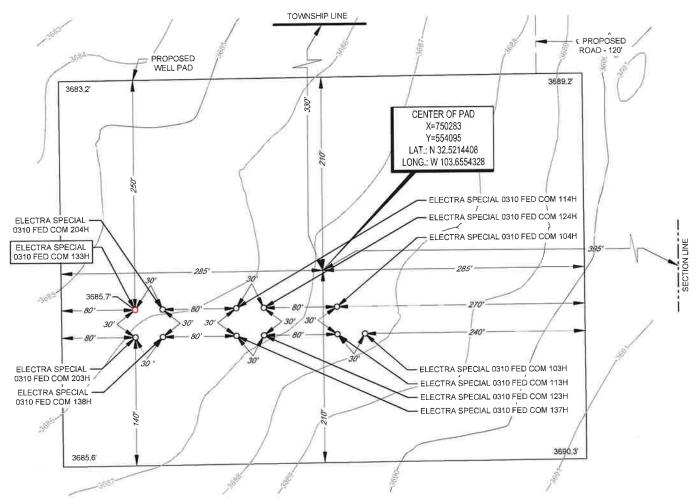

- 1. Applicant is a working interest owner in the proposed horizontal spacing unit and has the right to drill thereon.
- Applicant seeks to designate Matador Production Company (OGRID No. 228937)
   as the operator of the proposed horizontal spacing unit.
- 3. Applicant seeks to initially dedicate the above-referenced horizontal spacing unit to the following proposed wells:
  - Electra Special 0310 Fed Com 123H and Electra Special 0310 Fed Com 137H wells to be horizontally drilled from a surface location in the NE4 of Section 3, with first take points in the NW4NE4 (Lot 2) of irregular Section 3 and last take points in the SW4SE4 (Unit O) of Section 10; and

- Electra Special 0310 Fed Com 124H, Electra Special 0310 Fed Com 133H and Electra Special 0310 Fed Com 138H wells to be horizontally drilled from a surface location in the NE4 of Section 3, with first take points in the NE4NE4 (Lot 1) of irregular Section 3 and last take points in the SE4SE4 (Unit P) of Section 10.
- 4. The completed interval of the Electra Special 0310 Fed Com 133H well is expected to remain within 330 feet of the offsetting quarter-quarter sections or equivalent tracts to allow inclusion of this acreage in a standard horizontal well spacing unit.
- 5. This proposed horizonal well spacing unit will overlap an existing spacing unit in the Bone Spring formation underlying the E2E2 of Section 10 dedicated to the Hat Mesa 10 Fed Com 2H (30-025-40365) well currently operated by Cimarex Energy Company of Colorado.
- 6. Applicant has sought and been unable to obtain voluntary agreement for the development of these lands from all interest owners in the subject spacing unit.
- 7. Approval of this overlapping horizontal well spacing unit and the pooling of interests therein will allow Applicant to obtain a just and fair share of the oil and gas underlying the subject lands, avoid the drilling of unnecessary wells, will prevent waste, and will protect correlative rights.

The completed interval of the Electra Special 0310 Fed Com 133H well is expected to remain within 330 feet of the offsetting quarter-quarter sections or equivalent tracts to allow inclusion of this acreage in a standard horizontal well spacing unit. This proposed horizonal well spacing unit will overlap an existing spacing unit in the Bone Spring formation underlying the E2E2 of Section 10 dedicated to the Hat Mesa 10 Fed Com 2H (30-025-40365) well currently operated by Cimarex Energy Company of Colorado. Also to be considered will be the cost of drilling and completing the wells and the allocation of the cost thereof, actual operating costs and charges for supervision, designation of Matador Production Company as operator of the wells, and a 200% charge for risk involved in drilling the wells. The subject area is located approximately 33 miles northeast of Carlsbad, New Mexico.

dedicate this Bone Spring spacing unit to the proposed (i) Electra Special 0310 Fed Com

123H and Electra Special 0310 Fed Com 137H wells to be horizontally drilled from a

surface location in the NE4 of Section 3, with first take points in the NW4NE4 (Lot 2) of

irregular Section 3 and last take points in the SW4SE4 (Unit O) of Section 10; and

BEFORE THE OIL CONSERVATION DIVISION Santa Fe, New Mexico

- (ii) Electra Special 0310 Fed Com 133H and Electra Special 0310 Fed Com 138H wells to be horizontally drilled from a surface location in the NE4 of Section 3, with first take points in the NE4NE4 (Lot 1) of irregular Section 3 and last take points in the SE4SE4 (Unit P) of Section 10.
- 5. The completed interval of the **Electra Special 0310 Fed Com 133H** well is expected to remain within 330 feet of the offsetting quarter-quarter sections or equivalent tracts to allow inclusion of this acreage in a standard horizontal well spacing unit.
- 6. MRC understands these wells will be placed in the WC-025 G-06 S213215A; BONE SPRING [97921].
- 7. This standard 799.19-acre horizontal well spacing unit will overlap the following existing horizontal well spacing units:
  - a 160 acre horizontal well spacing unit comprised of the E/2 E/2 of Section 10 that is currently dedicated to the Hat Mesa "10" Federal Com #2H (30-025-40365) operated by Cimarex Energy Co. of Colorado.
- 8. A map showing the overlapping spacing units and TVDs of the existing and proposed wells is attached as MRC Exhibit A-1.
  - 9. MRC Exhibit A-2 contains the draft Form C-102s for the proposed initial wells.
- 10. The completed intervals for the proposed wells will remain within the standard setbacks required by the statewide rules set forth in 19.15.16.15 NMAC.
- 11. MRC Exhibit A-3 identifies the tracts of land comprising the proposed horizontal spacing unit. The land in the proposed spacing unit is comprised entirely of federal lands.
- 12. MRC Exhibit A-4 identifies the working interest owners that MRC is seeking to pool along with their ownership interest in the proposed horizontal spacing unit. MRC Exhibit