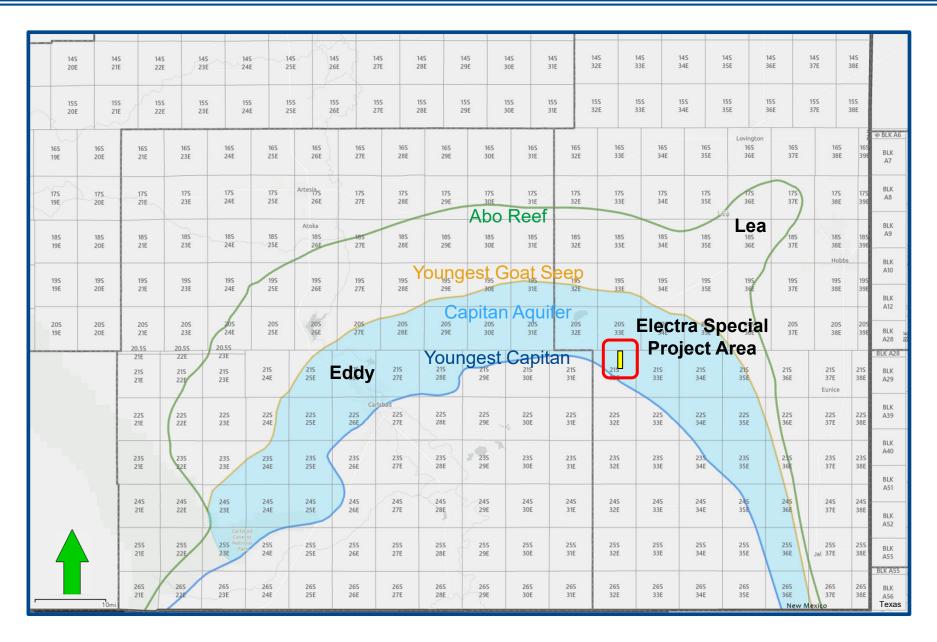

irregular Section 3 and last take points in the SW4SE4 (Unit O) of Section 10; and

BEFORE THE OIL CONSERVATION DIVISION Santa Fe, New Mexico

- (ii) Electra Special 0310 Fed Com 133H and Electra Special 0310 Fed Com 138H wells to be horizontally drilled from a surface location in the NE4 of Section 3, with first take points in the NE4NE4 (Lot 1) of irregular Section 3 and last take points in the SE4SE4 (Unit P) of Section 10.
- 5. The completed interval of the **Electra Special 0310 Fed Com 133H** well is expected to remain within 330 feet of the offsetting quarter-quarter sections or equivalent tracts to allow inclusion of this acreage in a standard horizontal well spacing unit.
- 6. MRC understands these wells will be placed in the WC-025 G-06 S213215A; BONE SPRING [97921].
- 7. This standard 799.19-acre horizontal well spacing unit will overlap the following existing horizontal well spacing units:
  - a 160 acre horizontal well spacing unit comprised of the E/2 E/2 of Section 10 that is currently dedicated to the Hat Mesa "10" Federal Com #2H (30-025-40365) operated by Cimarex Energy Co. of Colorado.
- 8. A map showing the overlapping spacing units and TVDs of the existing and proposed wells is attached as MRC Exhibit A-1.
  - 9. MRC Exhibit A-2 contains the draft Form C-102s for the proposed initial wells.
- 10. The completed intervals for the proposed wells will remain within the standard setbacks required by the statewide rules set forth in 19.15.16.15 NMAC.
- 11. MRC Exhibit A-3 identifies the tracts of land comprising the proposed horizontal spacing unit. The land in the proposed spacing unit is comprised entirely of federal lands.
- 12. MRC Exhibit A-4 identifies the working interest owners that MRC is seeking to pool along with their ownership interest in the proposed horizontal spacing unit. MRC Exhibit