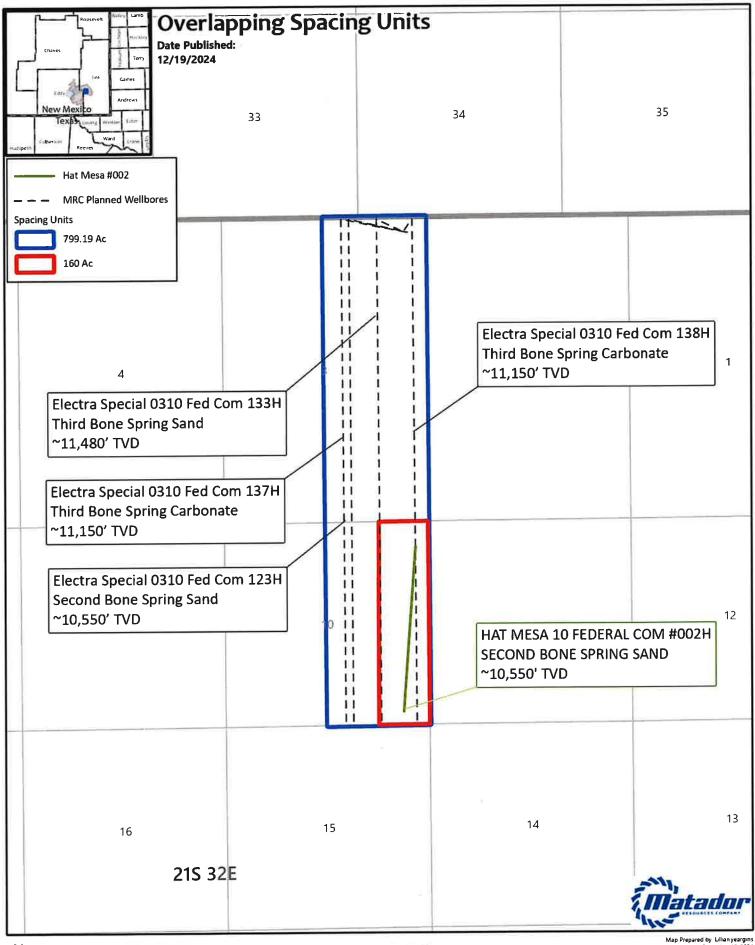

irregular Section 3 and last take points in the SW4SE4 (Unit O) of Section 10; and

BEFORE THE OIL CONSERVATION DIVISION Santa Fe, New Mexico

- (ii) Electra Special 0310 Fed Com 133H and Electra Special 0310 Fed Com 138H wells to be horizontally drilled from a surface location in the NE4 of Section 3, with first take points in the NE4NE4 (Lot 1) of irregular Section 3 and last take points in the SE4SE4 (Unit P) of Section 10.
- 5. The completed interval of the **Electra Special 0310 Fed Com 133H** well is expected to remain within 330 feet of the offsetting quarter-quarter sections or equivalent tracts to allow inclusion of this acreage in a standard horizontal well spacing unit.
- 6. MRC understands these wells will be placed in the WC-025 G-06 S213215A; BONE SPRING [97921].
- 7. This standard 799.19-acre horizontal well spacing unit will overlap the following existing horizontal well spacing units:
  - a 160 acre horizontal well spacing unit comprised of the E/2 E/2 of Section 10 that is currently dedicated to the Hat Mesa "10" Federal Com #2H (30-025-40365) operated by Cimarex Energy Co. of Colorado.
- 8. A map showing the overlapping spacing units and TVDs of the existing and proposed wells is attached as MRC Exhibit A-1.
  - 9. MRC Exhibit A-2 contains the draft Form C-102s for the proposed initial wells.
- 10. The completed intervals for the proposed wells will remain within the standard setbacks required by the statewide rules set forth in 19.15.16.15 NMAC.
- 11. MRC Exhibit A-3 identifies the tracts of land comprising the proposed horizontal spacing unit. The land in the proposed spacing unit is comprised entirely of federal lands.
- 12. MRC Exhibit A-4 identifies the working interest owners that MRC is seeking to pool along with their ownership interest in the proposed horizontal spacing unit. MRC Exhibit

The completed interval of the Electra Special 0310 Fed Com 133H well is expected to remain within 330 feet of the offsetting quarter-quarter sections or equivalent tracts to allow inclusion of this acreage in a standard horizontal well spacing unit. This proposed horizonal well spacing unit will overlap an existing spacing unit in the Bone Spring formation underlying the E2E2 of Section 10 dedicated to the Hat Mesa 10 Fed Com 2H (30-025-40365) well currently operated by Cimarex Energy Company of Colorado. Also to be considered will be the cost of drilling and completing the wells and the allocation of the cost thereof, actual operating costs and charges for supervision, designation of Matador Production Company as operator of the wells, and a 200% charge for risk involved in drilling the wells. The subject area is located approximately 33 miles northeast of Carlsbad, New Mexico.

- Electra Special 0310 Fed Com 124H, Electra Special 0310 Fed Com 133H and Electra Special 0310 Fed Com 138H wells to be horizontally drilled from a surface location in the NE4 of Section 3, with first take points in the NE4NE4 (Lot 1) of irregular Section 3 and last take points in the SE4SE4 (Unit P) of Section 10.
- 4. The completed interval of the Electra Special 0310 Fed Com 133H well is expected to remain within 330 feet of the offsetting quarter-quarter sections or equivalent tracts to allow inclusion of this acreage in a standard horizontal well spacing unit.
- 5. This proposed horizonal well spacing unit will overlap an existing spacing unit in the Bone Spring formation underlying the E2E2 of Section 10 dedicated to the Hat Mesa 10 Fed Com 2H (30-025-40365) well currently operated by Cimarex Energy Company of Colorado.
- 6. Applicant has sought and been unable to obtain voluntary agreement for the development of these lands from all interest owners in the subject spacing unit.
- 7. Approval of this overlapping horizontal well spacing unit and the pooling of interests therein will allow Applicant to obtain a just and fair share of the oil and gas underlying the subject lands, avoid the drilling of unnecessary wells, will prevent waste, and will protect correlative rights.