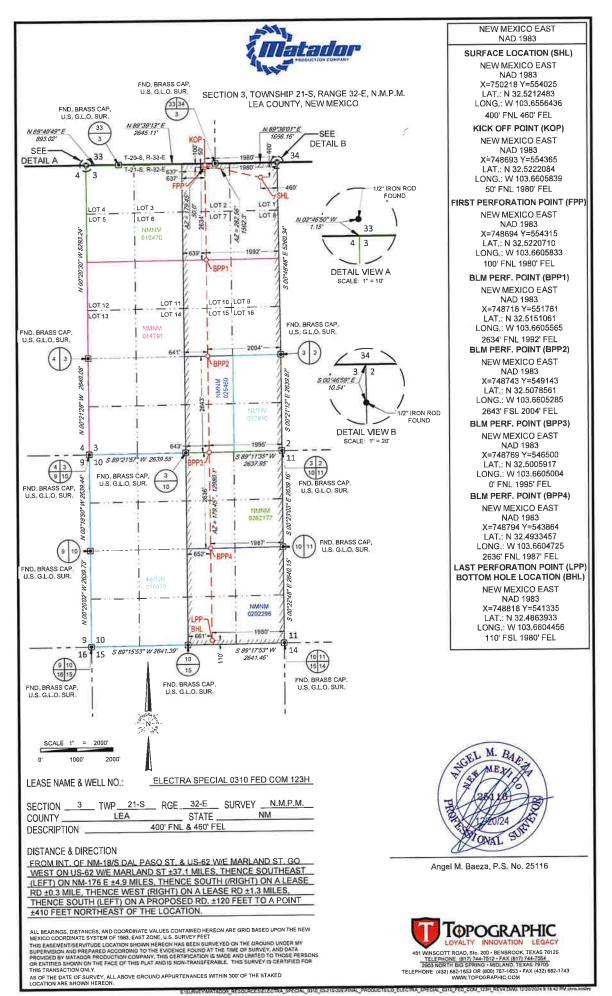

- 1. Applicant is a working interest owner in the proposed horizontal spacing unit and has the right to drill thereon.
- Applicant seeks to designate Matador Production Company (OGRID No. 228937)
   as the operator of the proposed horizontal spacing unit.
- 3. Applicant seeks to initially dedicate the above-referenced horizontal spacing unit to the following proposed wells:
  - Electra Special 0310 Fed Com 123H and Electra Special 0310 Fed Com 137H wells to be horizontally drilled from a surface location in the NE4 of Section 3, with first take points in the NW4NE4 (Lot 2) of irregular Section 3 and last take points in the SW4SE4 (Unit O) of Section 10; and

- Electra Special 0310 Fed Com 124H, Electra Special 0310 Fed Com 133H and Electra Special 0310 Fed Com 138H wells to be horizontally drilled from a surface location in the NE4 of Section 3, with first take points in the NE4NE4 (Lot 1) of irregular Section 3 and last take points in the SE4SE4 (Unit P) of Section 10.
- 4. The completed interval of the Electra Special 0310 Fed Com 133H well is expected to remain within 330 feet of the offsetting quarter-quarter sections or equivalent tracts to allow inclusion of this acreage in a standard horizontal well spacing unit.
- 5. This proposed horizonal well spacing unit will overlap an existing spacing unit in the Bone Spring formation underlying the E2E2 of Section 10 dedicated to the Hat Mesa 10 Fed Com 2H (30-025-40365) well currently operated by Cimarex Energy Company of Colorado.
- 6. Applicant has sought and been unable to obtain voluntary agreement for the development of these lands from all interest owners in the subject spacing unit.
- 7. Approval of this overlapping horizontal well spacing unit and the pooling of interests therein will allow Applicant to obtain a just and fair share of the oil and gas underlying the subject lands, avoid the drilling of unnecessary wells, will prevent waste, and will protect correlative rights.

- Electra Special 0310 Fed Com 123H and Electra Special 0310 Fed Com 137H wells to be horizontally drilled from a surface location in the NE4 of Section 3, with first take points in the NW4NE4 (Lot 2) of irregular Section 3 and last take points in the SW4SE4 (Unit O) of Section 10; and
- Electra Special 0310 Fed Com 124H, Electra Special 0310 Fed Com 133H and Electra Special 0310 Fed Com 138H wells to be horizontally drilled from a surface location in the NE4 of Section 3, with first take points in the NE4NE4 (Lot 1) of irregular Section 3 and last take points in the SE4SE4 (Unit P) of Section 10.

The completed interval of the Electra Special 0310 Fed Com 133H well is expected to remain within 330 feet of the offsetting quarter-quarter sections or equivalent tracts to allow inclusion of this acreage in a standard horizontal well spacing unit. This proposed horizonal well spacing unit will overlap an existing spacing unit in the Bone Spring formation underlying the E2E2 of Section 10 dedicated to the Hat Mesa 10 Fed Com 2H (30-025-40365) well currently operated by Cimarex Energy Company of Colorado. Also to be considered will be the cost of drilling and completing the wells and the allocation of the cost thereof, actual operating costs and charges for supervision, designation of Matador Production Company as operator of the wells, and a 200% charge for risk involved in drilling the wells. The subject area is located approximately 33 miles northeast of Carlsbad, New Mexico.