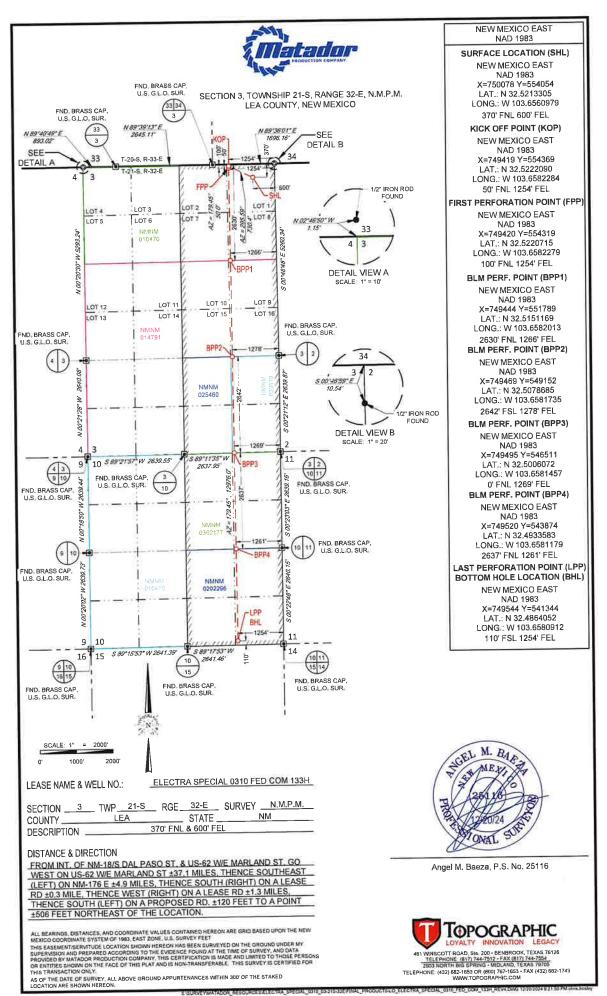

- 1. Applicant is a working interest owner in the proposed horizontal spacing unit and has the right to drill thereon.
- Applicant seeks to designate Matador Production Company (OGRID No. 228937)
   as the operator of the proposed horizontal spacing unit.
- 3. Applicant seeks to initially dedicate the above-referenced horizontal spacing unit to the following proposed wells:
  - Electra Special 0310 Fed Com 123H and Electra Special 0310 Fed Com 137H wells to be horizontally drilled from a surface location in the NE4 of Section 3, with first take points in the NW4NE4 (Lot 2) of irregular Section 3 and last take points in the SW4SE4 (Unit O) of Section 10; and

- Electra Special 0310 Fed Com 124H, Electra Special 0310 Fed Com 133H and Electra Special 0310 Fed Com 138H wells to be horizontally drilled from a surface location in the NE4 of Section 3, with first take points in the NE4NE4 (Lot 1) of irregular Section 3 and last take points in the SE4SE4 (Unit P) of Section 10.
- 4. The completed interval of the Electra Special 0310 Fed Com 133H well is expected to remain within 330 feet of the offsetting quarter-quarter sections or equivalent tracts to allow inclusion of this acreage in a standard horizontal well spacing unit.
- 5. This proposed horizonal well spacing unit will overlap an existing spacing unit in the Bone Spring formation underlying the E2E2 of Section 10 dedicated to the Hat Mesa 10 Fed Com 2H (30-025-40365) well currently operated by Cimarex Energy Company of Colorado.
- 6. Applicant has sought and been unable to obtain voluntary agreement for the development of these lands from all interest owners in the subject spacing unit.
- 7. Approval of this overlapping horizontal well spacing unit and the pooling of interests therein will allow Applicant to obtain a just and fair share of the oil and gas underlying the subject lands, avoid the drilling of unnecessary wells, will prevent waste, and will protect correlative rights.

The completed interval of the Electra Special 0310 Fed Com 133H well is expected to remain within 330 feet of the offsetting quarter-quarter sections or equivalent tracts to allow inclusion of this acreage in a standard horizontal well spacing unit. This proposed horizonal well spacing unit will overlap an existing spacing unit in the Bone Spring formation underlying the E2E2 of Section 10 dedicated to the Hat Mesa 10 Fed Com 2H (30-025-40365) well currently operated by Cimarex Energy Company of Colorado. Also to be considered will be the cost of drilling and completing the wells and the allocation of the cost thereof, actual operating costs and charges for supervision, designation of Matador Production Company as operator of the wells, and a 200% charge for risk involved in drilling the wells. The subject area is located approximately 33 miles northeast of Carlsbad, New Mexico.

dedicate this Bone Spring spacing unit to the proposed (i) Electra Special 0310 Fed Com

123H and Electra Special 0310 Fed Com 137H wells to be horizontally drilled from a

surface location in the NE4 of Section 3, with first take points in the NW4NE4 (Lot 2) of

irregular Section 3 and last take points in the SW4SE4 (Unit O) of Section 10; and

BEFORE THE OIL CONSERVATION DIVISION Santa Fe, New Mexico

- (ii) Electra Special 0310 Fed Com 133H and Electra Special 0310 Fed Com 138H wells to be horizontally drilled from a surface location in the NE4 of Section 3, with first take points in the NE4NE4 (Lot 1) of irregular Section 3 and last take points in the SE4SE4 (Unit P) of Section 10.
- 5. The completed interval of the **Electra Special 0310 Fed Com 133H** well is expected to remain within 330 feet of the offsetting quarter-quarter sections or equivalent tracts to allow inclusion of this acreage in a standard horizontal well spacing unit.
- 6. MRC understands these wells will be placed in the WC-025 G-06 S213215A; BONE SPRING [97921].
- 7. This standard 799.19-acre horizontal well spacing unit will overlap the following existing horizontal well spacing units:
  - a 160 acre horizontal well spacing unit comprised of the E/2 E/2 of Section 10 that is currently dedicated to the Hat Mesa "10" Federal Com #2H (30-025-40365) operated by Cimarex Energy Co. of Colorado.
- 8. A map showing the overlapping spacing units and TVDs of the existing and proposed wells is attached as MRC Exhibit A-1.
  - 9. MRC Exhibit A-2 contains the draft Form C-102s for the proposed initial wells.
- 10. The completed intervals for the proposed wells will remain within the standard setbacks required by the statewide rules set forth in 19.15.16.15 NMAC.
- 11. MRC Exhibit A-3 identifies the tracts of land comprising the proposed horizontal spacing unit. The land in the proposed spacing unit is comprised entirely of federal lands.
- 12. MRC Exhibit A-4 identifies the working interest owners that MRC is seeking to pool along with their ownership interest in the proposed horizontal spacing unit. MRC Exhibit