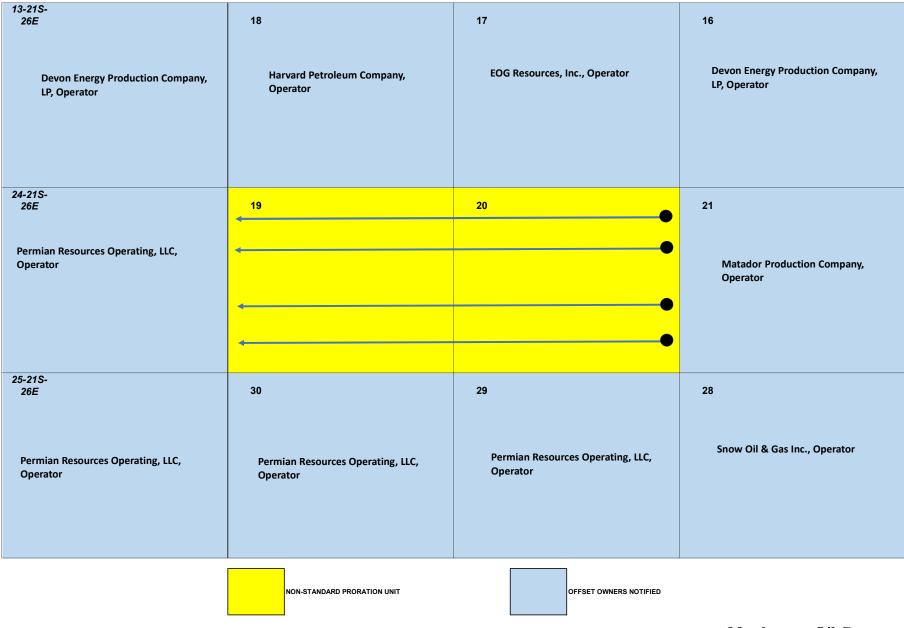

- location in the SW/4 NW/4 (Unit E) of Section 19;
- c. The **Canal 20/19 Fed Com #716H** well, which will be drilled from a surface hole location in the SW/4 SW/4 (Unit M) of Section 21 to a bottom hole location in the NW/4 SW/4 (Unit L) of Section 19; and
- d. The **Canal 20/19 Fed Com #718H** well, which will be drilled from a surface hole location in the SW/4 SW/4 (Unit M) of Section 21 to a bottom hole location in the SW/4 SW/4 (Unit M) of Section 19.
- 6. The completed intervals of the Wells are expected to be orthodox.
- 7. **Exhibit A-2** contains the C-102s for the Wells.
- 8. **Exhibit A-3** contains a plat that identifies ownership by tract in the Unit. This exhibit also includes any applicable lease numbers, a unit recapitulation, and the interests Mewbourne seeks to pool highlighted in yellow. All of the interest owners are locatable in that Mewbourne believes it located valid addresses for them.
- 9. **Exhibit A-4** is a map that depicts the non-standard spacing unit in relation to the outline of a standard spacing unit. The map also identifies the interest owners in the tracts surrounding the proposed Unit, who were provided notice of Mewbourne's application.
- 10. Mewbourne's request for approval of a non-standard spacing unit will allow it to consolidate surface facilities and will consequently prevent surface, environmental, and economic waste.
  - a. The non-standard unit will allow Mewbourne to minimize surface use. Centralizing equipment for facilities for the Wells will reduce the total acreage needed for surface facilities by 2.8 of the total amount that would be necessary absent a nonstandard unit.