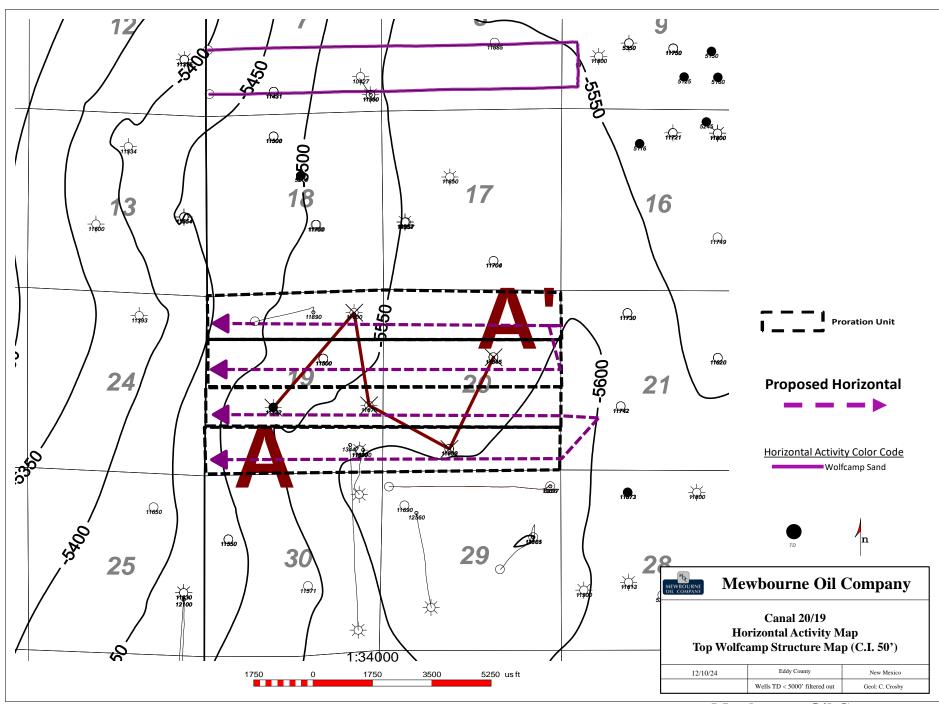

- location in the SW/4 NW/4 (Unit E) of Section 19;
- c. The **Canal 20/19 Fed Com #716H** well, which will be drilled from a surface hole location in the SW/4 SW/4 (Unit M) of Section 21 to a bottom hole location in the NW/4 SW/4 (Unit L) of Section 19; and
- d. The **Canal 20/19 Fed Com #718H** well, which will be drilled from a surface hole location in the SW/4 SW/4 (Unit M) of Section 21 to a bottom hole location in the SW/4 SW/4 (Unit M) of Section 19.
- 6. The completed intervals of the Wells are expected to be orthodox.
- 7. **Exhibit A-2** contains the C-102s for the Wells.
- 8. **Exhibit A-3** contains a plat that identifies ownership by tract in the Unit. This exhibit also includes any applicable lease numbers, a unit recapitulation, and the interests Mewbourne seeks to pool highlighted in yellow. All of the interest owners are locatable in that Mewbourne believes it located valid addresses for them.
- 9. **Exhibit A-4** is a map that depicts the non-standard spacing unit in relation to the outline of a standard spacing unit. The map also identifies the interest owners in the tracts surrounding the proposed Unit, who were provided notice of Mewbourne's application.
- 10. Mewbourne's request for approval of a non-standard spacing unit will allow it to consolidate surface facilities and will consequently prevent surface, environmental, and economic waste.
  - a. The non-standard unit will allow Mewbourne to minimize surface use. Centralizing equipment for facilities for the Wells will reduce the total acreage needed for surface facilities by 2.8 of the total amount that would be necessary absent a nonstandard unit.

- b. Surface facilities and equipment, pipelines, and rights-of-way for one well cost approximately \$1,072,504.00. While the centralized facilities will be larger, so that they may handle production from multiple wells, I estimate the overall savings, if a non-standard unit is approved, will be approximately \$1,402,971.00. This will reduce the overall well costs and improve economics for the wells.
- c. A common facility also reduces the number of flares Mewbourne may need to use in the case of emergency from 4 to 1. Additionally, the VOC reduction is nearly 42%.
- 11. As a result, approval of a non-standard spacing unit is necessary to prevent waste and protect correlative rights.
- 12. **Exhibit A-5** contains a sample well proposal letter and AFE sent to the working interest owners for the Wells. The estimated costs reflected on the AFE are fair and reasonable and comparable to the cost of other wells of similar depth and length drilled in the subject formation in the area.
- 13. Mewbourne has conducted a diligent search of all county public records, including phone directories, internet searches, and computer databases to identify all potential addresses and contact information for each interest owner it seeks to pool.
- 14. In my opinion, Mewbourne made a good-faith effort to reach voluntary joinder of uncommitted interests in the Wells as indicated by the chronology of contact described in **Exhibit A-6.**
- 15. Mewbourne requests overhead and administrative rates of \$8,000.00 per month while the Wells are being drilled and \$800.00 per month while the Wells are producing. These rates are fair and are comparable to the rates charged by Mewbourne and other operators in the vicinity.