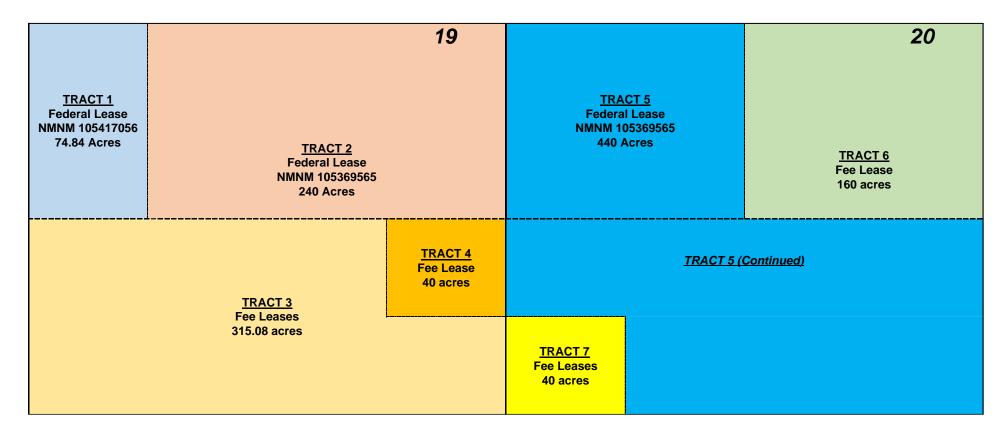

- b. Surface facilities and equipment, pipelines, and rights-of-way for one well cost approximately \$1,072,504.00. While the centralized facilities will be larger, so that they may handle production from multiple wells, I estimate the overall savings, if a non-standard unit is approved, will be approximately \$1,402,971.00. This will reduce the overall well costs and improve economics for the wells.
- c. A common facility also reduces the number of flares Mewbourne may need to use in the case of emergency from 4 to 1. Additionally, the VOC reduction is nearly 42%.
- 11. As a result, approval of a non-standard spacing unit is necessary to prevent waste and protect correlative rights.
- 12. **Exhibit A-5** contains a sample well proposal letter and AFE sent to the working interest owners for the Wells. The estimated costs reflected on the AFE are fair and reasonable and comparable to the cost of other wells of similar depth and length drilled in the subject formation in the area.
- 13. Mewbourne has conducted a diligent search of all county public records, including phone directories, internet searches, and computer databases to identify all potential addresses and contact information for each interest owner it seeks to pool.
- 14. In my opinion, Mewbourne made a good-faith effort to reach voluntary joinder of uncommitted interests in the Wells as indicated by the chronology of contact described in **Exhibit A-6.**
- 15. Mewbourne requests overhead and administrative rates of \$8,000.00 per month while the Wells are being drilled and \$800.00 per month while the Wells are producing. These rates are fair and are comparable to the rates charged by Mewbourne and other operators in the vicinity.