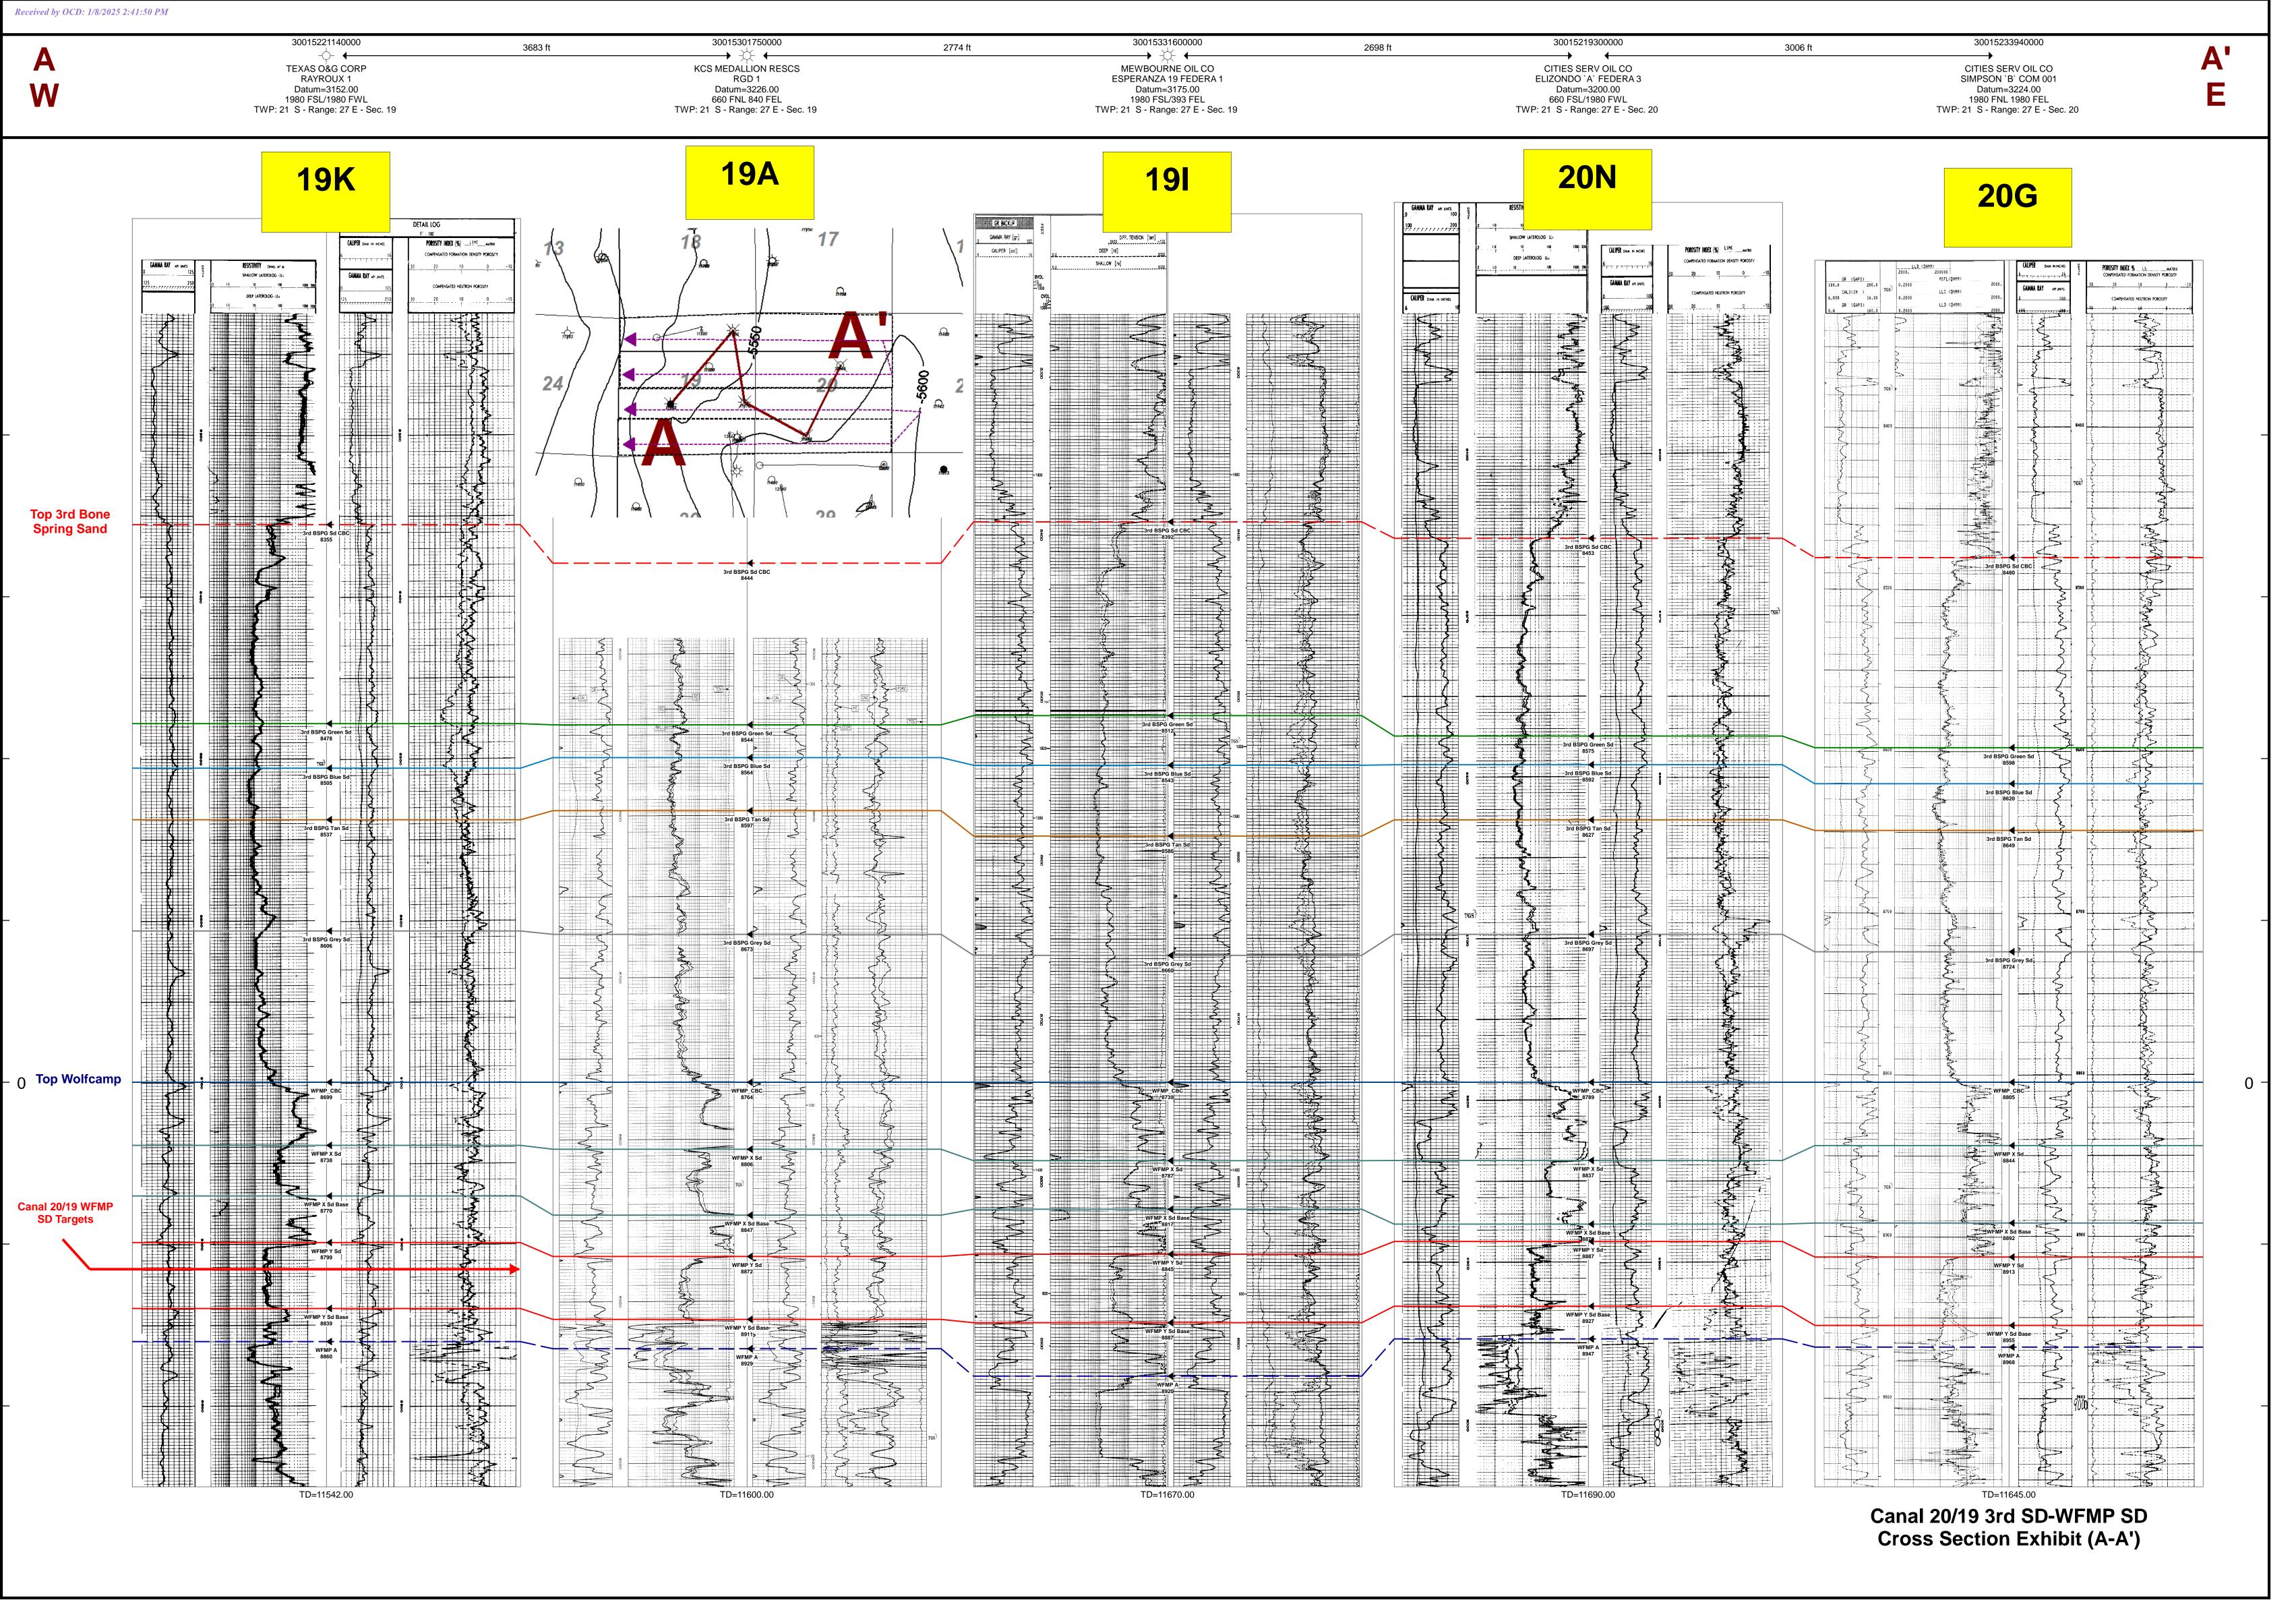

| Received by OCD: 1/8/2025 2:41:50 PM                                                                                                             | Page 4 of 89                                                                                                                                                                                                          |
|--------------------------------------------------------------------------------------------------------------------------------------------------|-----------------------------------------------------------------------------------------------------------------------------------------------------------------------------------------------------------------------|
| Well #2                                                                                                                                          | Canal 20/19 Fed Com #714H (API # pending) SHL: 1,060' FNL & 355' FEL (Unit A), Section 20, T21S, R27E BHL: 2,150' FNL & 330' FWL (Unit E), Section 19, T21S, R27E Completion Target: Wolfcamp (Approx. TVD: 8,760')   |
| Well #3                                                                                                                                          | Canal 20/19 Fed Com #716H (API # pending) SHL: 1,540' FSL & 1,130' FWL (Unit L), Section 21, T21S, R27E BHL: 1,810' FSL & 330' FWL (Unit L), Section 19, T21S, R27E Completion Target: Wolfcamp (Approx. TVD: 8,760') |
| Well #4                                                                                                                                          | Canal 20/19 Fed Com #718H (API # pending) SHL: 1,500' FSL & 1,130' FWL (Unit L), Section 21, T21S, R27E BHL: 490' FSL & 330' FWL (Unit M), Section 19, T21S, R27E Completion Target: Wolfcamp (Approx. TVD: 8,760')   |
| Horizontal Well First and Last Take Points                                                                                                       | Exhibit A-2                                                                                                                                                                                                           |
| Completion Target (Formation, TVD and MD)                                                                                                        | Exhibit A-5                                                                                                                                                                                                           |
| AFE Capex and Operating Costs                                                                                                                    |                                                                                                                                                                                                                       |
| Drilling Supervision/Month \$                                                                                                                    | \$8,000                                                                                                                                                                                                               |
| Production Supervision/Month \$                                                                                                                  | \$800                                                                                                                                                                                                                 |
| Justification for Supervision Costs                                                                                                              | Exhibit A                                                                                                                                                                                                             |
| Requested Risk Charge                                                                                                                            | 200%                                                                                                                                                                                                                  |
| Notice of Hearing                                                                                                                                |                                                                                                                                                                                                                       |
| Proposed Notice of Hearing                                                                                                                       | Exhibit A-1                                                                                                                                                                                                           |
| Proof of Mailed Notice of Hearing (20 days before hearing)                                                                                       | Exhibits C-1, C-2, C-3                                                                                                                                                                                                |
| Proof of Published Notice of Hearing (10 days before hearing)                                                                                    | Exhibits C-4                                                                                                                                                                                                          |
| Ownership Determination                                                                                                                          |                                                                                                                                                                                                                       |
| Land Ownership Schematic of the Spacing Unit                                                                                                     | Exhibit A-3                                                                                                                                                                                                           |
| Tract List (including lease numbers and owners)                                                                                                  | Exhibit A-3                                                                                                                                                                                                           |
| If approval of Non-Standard Spacing Unit is requested, Tract List (including lease numbers and owners) of Tracts subject to notice requirements. | Exhibit A-4                                                                                                                                                                                                           |
| Pooled Parties (including ownership type)                                                                                                        | Exhibit A-3                                                                                                                                                                                                           |
| Unlocatable Parties to be Pooled                                                                                                                 | N/A                                                                                                                                                                                                                   |
| Ownership Depth Severance (including percentage above & below)                                                                                   | N/A                                                                                                                                                                                                                   |
| Joinder                                                                                                                                          |                                                                                                                                                                                                                       |
| Sample Copy of Proposal Letter                                                                                                                   | Exhibit A-5                                                                                                                                                                                                           |
| List of Interest Owners (ie Exhibit A of JOA)                                                                                                    | Exhibit A-3                                                                                                                                                                                                           |
| Chronology of Contact with Non-Joined Working Interests                                                                                          | Exhibit A-6                                                                                                                                                                                                           |
| Overhead Rates In Proposal Letter                                                                                                                | Exhibit A-5                                                                                                                                                                                                           |
| Cost Estimate to Drill and Complete                                                                                                              | Exhibit A-5                                                                                                                                                                                                           |
| Cost Estimate to Equip Well                                                                                                                      | Exhibit A-5                                                                                                                                                                                                           |
| Cost Estimate for Production Facilities                                                                                                          | Exhibit A-5                                                                                                                                                                                                           |
| Geology                                                                                                                                          |                                                                                                                                                                                                                       |
| Summary (including special considerations)                                                                                                       | Exhibit B                                                                                                                                                                                                             |
| Refeased to Linguing 1/9/2025 8:26:55 AM                                                                                                         | Exhibit B-1                                                                                                                                                                                                           |
|                                                                                                                                                  |                                                                                                                                                                                                                       |

| Page 5 of 89                                   |
|------------------------------------------------|
| N/A                                            |
| Exhibit B                                      |
| Exhibit B                                      |
| Exhibit B-3                                    |
| N/A                                            |
|                                                |
| Exhibit A-2                                    |
| Exhibit A-3                                    |
| Exhibit A-3                                    |
| Exhibit B-1                                    |
| Exhibit B-2                                    |
| Exhibit B-2                                    |
| Exhibit B-2                                    |
| Exhibit B-3                                    |
| N/A                                            |
| N/A                                            |
| ed in this checklist is complete and accurate. |
| Dana S. Hardy                                  |
|                                                |