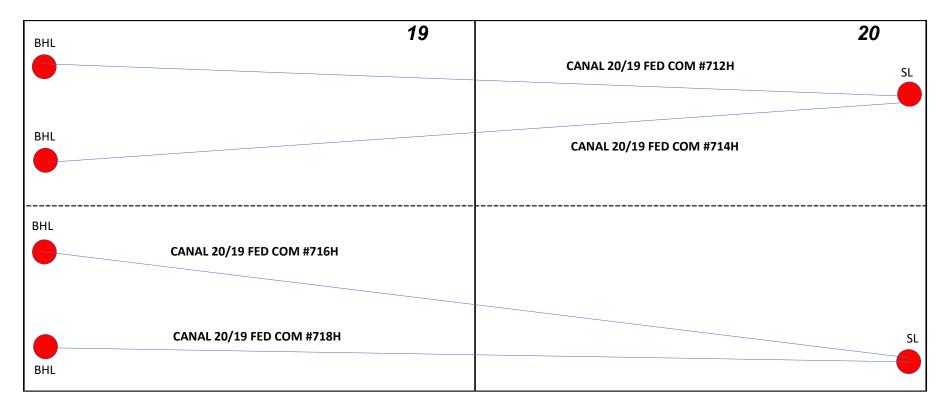

# SELF-AFFIRMED STATEMENT OF BRAD DUNN

- 1. I am a landman for Mewbourne Oil Company ("Mewbourne"). I am over 18 years of age, have personal knowledge of the matters addressed herein, and am competent to provide this Self-Affirmed Statement. I have previously testified before the New Mexico Oil Conservation Division ("Division"), and my credentials as an expert in petroleum land matters were accepted and made a matter of record.
- 2. I am familiar with the land matters involved in the above-referenced case. Copies of Mewbourne's Application and proposed hearing notice are attached as **Exhibit A-1**.
- 3. None of the parties proposed to be pooled in this case indicated opposition to this matter proceeding by affidavit, therefore I do not expect any opposition at hearing.
- 4. Mewbourne applies for an order pooling all uncommitted interests in the Wolfcamp formation underlying a 1,269.92 acre, more or less, non-standard horizonal spacing unit comprised of Sections 19 and 20, Township 21 South, Range 27 East, Eddy County, New Mexico ("Unit").
  - 5. Mewbourne seeks to dedicate the Unit to the following wells ("Wells"):
    - a. The Canal 20/19 Fed Com #712H well, which will be drilled from a surface hole location in the NE/4 NE/4 (Unit A) of Section 20 to a bottom hole location in the NW/4 NW/4 (Unit D) of Section 19;
    - b. The **Canal 20/19 Fed Com #714H** well, which will be drilled from a surface hole location in the NE/4 NE/4 (Unit A) of Section 20 to a bottom hole

- location in the SW/4 NW/4 (Unit E) of Section 19;
- c. The **Canal 20/19 Fed Com #716H** well, which will be drilled from a surface hole location in the SW/4 SW/4 (Unit M) of Section 21 to a bottom hole location in the NW/4 SW/4 (Unit L) of Section 19; and
- d. The **Canal 20/19 Fed Com #718H** well, which will be drilled from a surface hole location in the SW/4 SW/4 (Unit M) of Section 21 to a bottom hole location in the SW/4 SW/4 (Unit M) of Section 19.
- 6. The completed intervals of the Wells are expected to be orthodox.
- 7. **Exhibit A-2** contains the C-102s for the Wells.
- 8. **Exhibit A-3** contains a plat that identifies ownership by tract in the Unit. This exhibit also includes any applicable lease numbers, a unit recapitulation, and the interests Mewbourne seeks to pool highlighted in yellow. All of the interest owners are locatable in that Mewbourne believes it located valid addresses for them.
- 9. **Exhibit A-4** is a map that depicts the non-standard spacing unit in relation to the outline of a standard spacing unit. The map also identifies the interest owners in the tracts surrounding the proposed Unit, who were provided notice of Mewbourne's application.
- 10. Mewbourne's request for approval of a non-standard spacing unit will allow it to consolidate surface facilities and will consequently prevent surface, environmental, and economic waste.
  - a. The non-standard unit will allow Mewbourne to minimize surface use. Centralizing equipment for facilities for the Wells will reduce the total acreage needed for surface facilities by 2.8 of the total amount that would be necessary absent a nonstandard unit.