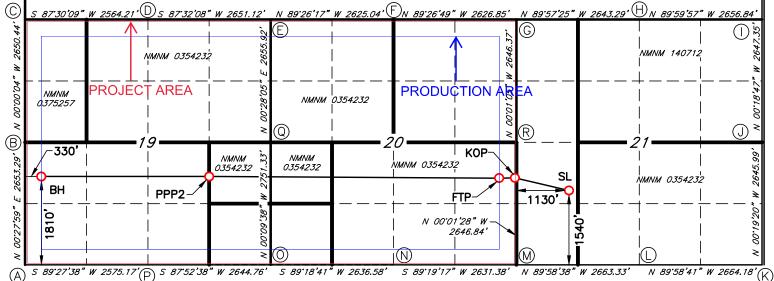

# ALL INFORMATION IN THE APPLICATION MUST BE SUPPORTED BY SIGNED AFFIDAVITS

| Case: 24993                                                                                                                                        | APPLICANT'S RESPONSE                                                                                                                                                                                              |
|----------------------------------------------------------------------------------------------------------------------------------------------------|-------------------------------------------------------------------------------------------------------------------------------------------------------------------------------------------------------------------|
| Hearing Date: January 9, 2025                                                                                                                      |                                                                                                                                                                                                                   |
| Applicant                                                                                                                                          | Mewbourne Oil Company                                                                                                                                                                                             |
| Designated Operator & OGRID (affiliation if applicable)                                                                                            | Mewbourne Oil Company (OGRID No. 14744)                                                                                                                                                                           |
| Applicant's Counsel:                                                                                                                               | Hinkle Shanor LLP                                                                                                                                                                                                 |
| Case Title:                                                                                                                                        | Application of Mewbourne Oil Company for Compulsory Pooling and Approval of Non-Standard Spacing Unit Eddy County, New Mexico.                                                                                    |
| Entries of Appearance/Intervenors:                                                                                                                 | None                                                                                                                                                                                                              |
| Well Family                                                                                                                                        | Canal                                                                                                                                                                                                             |
| Formation/Pool                                                                                                                                     |                                                                                                                                                                                                                   |
| Formation Name(s) or Vertical Extent:                                                                                                              | Wolfcamp                                                                                                                                                                                                          |
| Primary Product (Oil or Gas):                                                                                                                      | Gas                                                                                                                                                                                                               |
| Pooling this vertical extent:                                                                                                                      | Wolfcamp                                                                                                                                                                                                          |
| Pool Name and Pool Code:                                                                                                                           | Carlsbad; Wolfcamp, East (Gas) Pool (Code 74160)                                                                                                                                                                  |
| Well Location Setback Rules:                                                                                                                       | Statewide                                                                                                                                                                                                         |
| Spacing Unit                                                                                                                                       |                                                                                                                                                                                                                   |
| Type (Horizontal/Vertical)                                                                                                                         | Horizontal                                                                                                                                                                                                        |
| Size (Acres)                                                                                                                                       | 1,269.92 acres                                                                                                                                                                                                    |
| Building Blocks:                                                                                                                                   | quarter-quarter                                                                                                                                                                                                   |
| Orientation:                                                                                                                                       | East to West                                                                                                                                                                                                      |
| Description: TRS/County                                                                                                                            | Sections 19 and 20, Township 21 South, Range 27 East, Eddy County                                                                                                                                                 |
| Standard Horizontal Well Spacing Unit (Y/N), If No, describe and is approval of non-standard unit requested in this application?                   | No. Approval of a non-standard horizontal spacing unit is requested in this application.                                                                                                                          |
| Other Situations                                                                                                                                   |                                                                                                                                                                                                                   |
| Depth Severance: Y/N. If yes, description                                                                                                          | No.                                                                                                                                                                                                               |
| Proximity Tracts: If yes, description                                                                                                              | No.                                                                                                                                                                                                               |
| Proximity Defining Well: if yes, description                                                                                                       | N/A                                                                                                                                                                                                               |
| Applicant's Ownership in Each Tract                                                                                                                | Exhibit A-3                                                                                                                                                                                                       |
| Well(s)                                                                                                                                            |                                                                                                                                                                                                                   |
| Name & API (if assigned), surface and bottom hole location, footages, completion target, orientation, completion status (standard or non-standard) | Add wells as needed                                                                                                                                                                                               |
| Well #1                                                                                                                                            | Canal 20/19 Fed Com #712H (API # pending) SHL: 1,020' FNL & 355' FEL (Unit A), Section 20, T21S, R27E BHL: 830' FNL & 330' FWL (Unit D), Section 19, T21S, R27E Completion Target: Wolfcamp (Approx. TVD: 8,760') |

| Received by OCD: 1/8/2025 2:41:50 PM                                                                                                             | Page 4 of 89                                                                                                                                                                                                          |
|--------------------------------------------------------------------------------------------------------------------------------------------------|-----------------------------------------------------------------------------------------------------------------------------------------------------------------------------------------------------------------------|
| Well #2                                                                                                                                          | Canal 20/19 Fed Com #714H (API # pending) SHL: 1,060' FNL & 355' FEL (Unit A), Section 20, T21S, R27E BHL: 2,150' FNL & 330' FWL (Unit E), Section 19, T21S, R27E Completion Target: Wolfcamp (Approx. TVD: 8,760')   |
| Well #3                                                                                                                                          | Canal 20/19 Fed Com #716H (API # pending) SHL: 1,540' FSL & 1,130' FWL (Unit L), Section 21, T21S, R27E BHL: 1,810' FSL & 330' FWL (Unit L), Section 19, T21S, R27E Completion Target: Wolfcamp (Approx. TVD: 8,760') |
| Well #4                                                                                                                                          | Canal 20/19 Fed Com #718H (API # pending) SHL: 1,500' FSL & 1,130' FWL (Unit L), Section 21, T21S, R27E BHL: 490' FSL & 330' FWL (Unit M), Section 19, T21S, R27E Completion Target: Wolfcamp (Approx. TVD: 8,760')   |
| Horizontal Well First and Last Take Points                                                                                                       | Exhibit A-2                                                                                                                                                                                                           |
| Completion Target (Formation, TVD and MD)                                                                                                        | Exhibit A-5                                                                                                                                                                                                           |
| AFE Capex and Operating Costs                                                                                                                    |                                                                                                                                                                                                                       |
| Drilling Supervision/Month \$                                                                                                                    | \$8,000                                                                                                                                                                                                               |
| Production Supervision/Month \$                                                                                                                  | \$800                                                                                                                                                                                                                 |
| Justification for Supervision Costs                                                                                                              | Exhibit A                                                                                                                                                                                                             |
| Requested Risk Charge                                                                                                                            | 200%                                                                                                                                                                                                                  |
| Notice of Hearing                                                                                                                                |                                                                                                                                                                                                                       |
| Proposed Notice of Hearing                                                                                                                       | Exhibit A-1                                                                                                                                                                                                           |
| Proof of Mailed Notice of Hearing (20 days before hearing)                                                                                       | Exhibits C-1, C-2, C-3                                                                                                                                                                                                |
| Proof of Published Notice of Hearing (10 days before hearing)                                                                                    | Exhibits C-4                                                                                                                                                                                                          |
| Ownership Determination                                                                                                                          |                                                                                                                                                                                                                       |
| Land Ownership Schematic of the Spacing Unit                                                                                                     | Exhibit A-3                                                                                                                                                                                                           |
| Tract List (including lease numbers and owners)                                                                                                  | Exhibit A-3                                                                                                                                                                                                           |
| If approval of Non-Standard Spacing Unit is requested, Tract List (including lease numbers and owners) of Tracts subject to notice requirements. | Exhibit A-4                                                                                                                                                                                                           |
| Pooled Parties (including ownership type)                                                                                                        | Exhibit A-3                                                                                                                                                                                                           |
| Unlocatable Parties to be Pooled                                                                                                                 | N/A                                                                                                                                                                                                                   |
| Ownership Depth Severance (including percentage above & below)                                                                                   | N/A                                                                                                                                                                                                                   |
| Joinder                                                                                                                                          |                                                                                                                                                                                                                       |
| Sample Copy of Proposal Letter                                                                                                                   | Exhibit A-5                                                                                                                                                                                                           |
| List of Interest Owners (ie Exhibit A of JOA)                                                                                                    | Exhibit A-3                                                                                                                                                                                                           |
| Chronology of Contact with Non-Joined Working Interests                                                                                          | Exhibit A-6                                                                                                                                                                                                           |
| Overhead Rates In Proposal Letter                                                                                                                | Exhibit A-5                                                                                                                                                                                                           |
| Cost Estimate to Drill and Complete                                                                                                              | Exhibit A-5                                                                                                                                                                                                           |
| Cost Estimate to Equip Well                                                                                                                      | Exhibit A-5                                                                                                                                                                                                           |
| Cost Estimate for Production Facilities                                                                                                          | Exhibit A-5                                                                                                                                                                                                           |
| Geology                                                                                                                                          |                                                                                                                                                                                                                       |
| Summary (including special considerations)                                                                                                       | Exhibit B                                                                                                                                                                                                             |
| Refeased to Linguing 1/9/2025 8:26:55 AM                                                                                                         | Exhibit B-1                                                                                                                                                                                                           |
|                                                                                                                                                  |                                                                                                                                                                                                                       |

- location in the SW/4 NW/4 (Unit E) of Section 19;
- c. The **Canal 20/19 Fed Com #716H** well, which will be drilled from a surface hole location in the SW/4 SW/4 (Unit M) of Section 21 to a bottom hole location in the NW/4 SW/4 (Unit L) of Section 19; and
- d. The **Canal 20/19 Fed Com #718H** well, which will be drilled from a surface hole location in the SW/4 SW/4 (Unit M) of Section 21 to a bottom hole location in the SW/4 SW/4 (Unit M) of Section 19.
- 6. The completed intervals of the Wells are expected to be orthodox.
- 7. **Exhibit A-2** contains the C-102s for the Wells.
- 8. **Exhibit A-3** contains a plat that identifies ownership by tract in the Unit. This exhibit also includes any applicable lease numbers, a unit recapitulation, and the interests Mewbourne seeks to pool highlighted in yellow. All of the interest owners are locatable in that Mewbourne believes it located valid addresses for them.
- 9. **Exhibit A-4** is a map that depicts the non-standard spacing unit in relation to the outline of a standard spacing unit. The map also identifies the interest owners in the tracts surrounding the proposed Unit, who were provided notice of Mewbourne's application.
- 10. Mewbourne's request for approval of a non-standard spacing unit will allow it to consolidate surface facilities and will consequently prevent surface, environmental, and economic waste.
  - a. The non-standard unit will allow Mewbourne to minimize surface use. Centralizing equipment for facilities for the Wells will reduce the total acreage needed for surface facilities by 2.8 of the total amount that would be necessary absent a nonstandard unit.