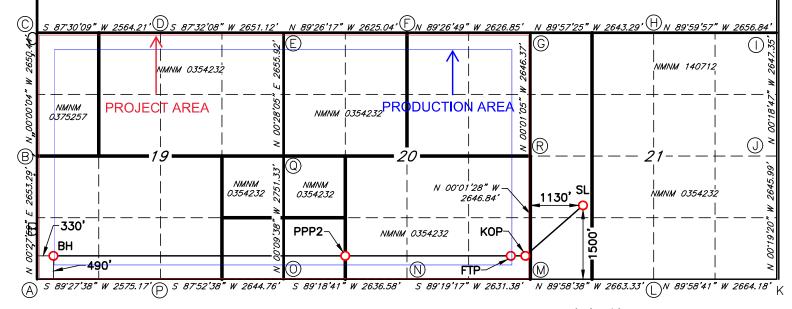

# ALL INFORMATION IN THE APPLICATION MUST BE SUPPORTED BY SIGNED AFFIDAVITS

| Case: 24993                                                                                                                                        | APPLICANT'S RESPONSE                                                                                                                                                                                              |
|----------------------------------------------------------------------------------------------------------------------------------------------------|-------------------------------------------------------------------------------------------------------------------------------------------------------------------------------------------------------------------|
| Hearing Date: January 9, 2025                                                                                                                      |                                                                                                                                                                                                                   |
| Applicant                                                                                                                                          | Mewbourne Oil Company                                                                                                                                                                                             |
| Designated Operator & OGRID (affiliation if applicable)                                                                                            | Mewbourne Oil Company (OGRID No. 14744)                                                                                                                                                                           |
| Applicant's Counsel:                                                                                                                               | Hinkle Shanor LLP                                                                                                                                                                                                 |
| Case Title:                                                                                                                                        | Application of Mewbourne Oil Company for Compulsory Pooling and Approval of Non-Standard Spacing Unit Eddy County, New Mexico.                                                                                    |
| Entries of Appearance/Intervenors:                                                                                                                 | None                                                                                                                                                                                                              |
| Well Family                                                                                                                                        | Canal                                                                                                                                                                                                             |
| Formation/Pool                                                                                                                                     |                                                                                                                                                                                                                   |
| Formation Name(s) or Vertical Extent:                                                                                                              | Wolfcamp                                                                                                                                                                                                          |
| Primary Product (Oil or Gas):                                                                                                                      | Gas                                                                                                                                                                                                               |
| Pooling this vertical extent:                                                                                                                      | Wolfcamp                                                                                                                                                                                                          |
| Pool Name and Pool Code:                                                                                                                           | Carlsbad; Wolfcamp, East (Gas) Pool (Code 74160)                                                                                                                                                                  |
| Well Location Setback Rules:                                                                                                                       | Statewide                                                                                                                                                                                                         |
| Spacing Unit                                                                                                                                       |                                                                                                                                                                                                                   |
| Type (Horizontal/Vertical)                                                                                                                         | Horizontal                                                                                                                                                                                                        |
| Size (Acres)                                                                                                                                       | 1,269.92 acres                                                                                                                                                                                                    |
| Building Blocks:                                                                                                                                   | quarter-quarter                                                                                                                                                                                                   |
| Orientation:                                                                                                                                       | East to West                                                                                                                                                                                                      |
| Description: TRS/County                                                                                                                            | Sections 19 and 20, Township 21 South, Range 27 East, Eddy County                                                                                                                                                 |
| Standard Horizontal Well Spacing Unit (Y/N), If No, describe and is approval of non-standard unit requested in this application?                   | No. Approval of a non-standard horizontal spacing unit is requested in this application.                                                                                                                          |
| Other Situations                                                                                                                                   |                                                                                                                                                                                                                   |
| Depth Severance: Y/N. If yes, description                                                                                                          | No.                                                                                                                                                                                                               |
| Proximity Tracts: If yes, description                                                                                                              | No.                                                                                                                                                                                                               |
| Proximity Defining Well: if yes, description                                                                                                       | N/A                                                                                                                                                                                                               |
| Applicant's Ownership in Each Tract                                                                                                                | Exhibit A-3                                                                                                                                                                                                       |
| Well(s)                                                                                                                                            |                                                                                                                                                                                                                   |
| Name & API (if assigned), surface and bottom hole location, footages, completion target, orientation, completion status (standard or non-standard) | Add wells as needed                                                                                                                                                                                               |
| Well #1                                                                                                                                            | Canal 20/19 Fed Com #712H (API # pending) SHL: 1,020' FNL & 355' FEL (Unit A), Section 20, T21S, R27E BHL: 830' FNL & 330' FWL (Unit D), Section 19, T21S, R27E Completion Target: Wolfcamp (Approx. TVD: 8,760') |

| Received by OCD: 1/8/2025 2:41:50 PM                                                                                                             | Page 4 of 89                                                                                                                                                                                                          |
|--------------------------------------------------------------------------------------------------------------------------------------------------|-----------------------------------------------------------------------------------------------------------------------------------------------------------------------------------------------------------------------|
| Well #2                                                                                                                                          | Canal 20/19 Fed Com #714H (API # pending) SHL: 1,060' FNL & 355' FEL (Unit A), Section 20, T21S, R27E BHL: 2,150' FNL & 330' FWL (Unit E), Section 19, T21S, R27E Completion Target: Wolfcamp (Approx. TVD: 8,760')   |
| Well #3                                                                                                                                          | Canal 20/19 Fed Com #716H (API # pending) SHL: 1,540' FSL & 1,130' FWL (Unit L), Section 21, T21S, R27E BHL: 1,810' FSL & 330' FWL (Unit L), Section 19, T21S, R27E Completion Target: Wolfcamp (Approx. TVD: 8,760') |
| Well #4                                                                                                                                          | Canal 20/19 Fed Com #718H (API # pending) SHL: 1,500' FSL & 1,130' FWL (Unit L), Section 21, T21S, R27E BHL: 490' FSL & 330' FWL (Unit M), Section 19, T21S, R27E Completion Target: Wolfcamp (Approx. TVD: 8,760')   |
| Horizontal Well First and Last Take Points                                                                                                       | Exhibit A-2                                                                                                                                                                                                           |
| Completion Target (Formation, TVD and MD)                                                                                                        | Exhibit A-5                                                                                                                                                                                                           |
| AFE Capex and Operating Costs                                                                                                                    |                                                                                                                                                                                                                       |
| Drilling Supervision/Month \$                                                                                                                    | \$8,000                                                                                                                                                                                                               |
| Production Supervision/Month \$                                                                                                                  | \$800                                                                                                                                                                                                                 |
| Justification for Supervision Costs                                                                                                              | Exhibit A                                                                                                                                                                                                             |
| Requested Risk Charge                                                                                                                            | 200%                                                                                                                                                                                                                  |
| Notice of Hearing                                                                                                                                |                                                                                                                                                                                                                       |
| Proposed Notice of Hearing                                                                                                                       | Exhibit A-1                                                                                                                                                                                                           |
| Proof of Mailed Notice of Hearing (20 days before hearing)                                                                                       | Exhibits C-1, C-2, C-3                                                                                                                                                                                                |
| Proof of Published Notice of Hearing (10 days before hearing)                                                                                    | Exhibits C-4                                                                                                                                                                                                          |
| Ownership Determination                                                                                                                          |                                                                                                                                                                                                                       |
| Land Ownership Schematic of the Spacing Unit                                                                                                     | Exhibit A-3                                                                                                                                                                                                           |
| Tract List (including lease numbers and owners)                                                                                                  | Exhibit A-3                                                                                                                                                                                                           |
| If approval of Non-Standard Spacing Unit is requested, Tract List (including lease numbers and owners) of Tracts subject to notice requirements. | Exhibit A-4                                                                                                                                                                                                           |
| Pooled Parties (including ownership type)                                                                                                        | Exhibit A-3                                                                                                                                                                                                           |
| Unlocatable Parties to be Pooled                                                                                                                 | N/A                                                                                                                                                                                                                   |
| Ownership Depth Severance (including percentage above & below)                                                                                   | N/A                                                                                                                                                                                                                   |
| Joinder                                                                                                                                          |                                                                                                                                                                                                                       |
| Sample Copy of Proposal Letter                                                                                                                   | Exhibit A-5                                                                                                                                                                                                           |
| List of Interest Owners (ie Exhibit A of JOA)                                                                                                    | Exhibit A-3                                                                                                                                                                                                           |
| Chronology of Contact with Non-Joined Working Interests                                                                                          | Exhibit A-6                                                                                                                                                                                                           |
| Overhead Rates In Proposal Letter                                                                                                                | Exhibit A-5                                                                                                                                                                                                           |
| Cost Estimate to Drill and Complete                                                                                                              | Exhibit A-5                                                                                                                                                                                                           |
| Cost Estimate to Equip Well                                                                                                                      | Exhibit A-5                                                                                                                                                                                                           |
| Cost Estimate for Production Facilities                                                                                                          | Exhibit A-5                                                                                                                                                                                                           |
| Geology                                                                                                                                          |                                                                                                                                                                                                                       |
| Summary (including special considerations)                                                                                                       | Exhibit B                                                                                                                                                                                                             |
| Refeased to Linguing 1/9/2025 8:26:55 AM                                                                                                         | Exhibit B-1                                                                                                                                                                                                           |
|                                                                                                                                                  |                                                                                                                                                                                                                       |

- location in the SW/4 NW/4 (Unit E) of Section 19;
- c. The **Canal 20/19 Fed Com #716H** well, which will be drilled from a surface hole location in the SW/4 SW/4 (Unit M) of Section 21 to a bottom hole location in the NW/4 SW/4 (Unit L) of Section 19; and
- d. The **Canal 20/19 Fed Com #718H** well, which will be drilled from a surface hole location in the SW/4 SW/4 (Unit M) of Section 21 to a bottom hole location in the SW/4 SW/4 (Unit M) of Section 19.
- 6. The completed intervals of the Wells are expected to be orthodox.
- 7. **Exhibit A-2** contains the C-102s for the Wells.
- 8. **Exhibit A-3** contains a plat that identifies ownership by tract in the Unit. This exhibit also includes any applicable lease numbers, a unit recapitulation, and the interests Mewbourne seeks to pool highlighted in yellow. All of the interest owners are locatable in that Mewbourne believes it located valid addresses for them.
- 9. **Exhibit A-4** is a map that depicts the non-standard spacing unit in relation to the outline of a standard spacing unit. The map also identifies the interest owners in the tracts surrounding the proposed Unit, who were provided notice of Mewbourne's application.
- 10. Mewbourne's request for approval of a non-standard spacing unit will allow it to consolidate surface facilities and will consequently prevent surface, environmental, and economic waste.
  - a. The non-standard unit will allow Mewbourne to minimize surface use. Centralizing equipment for facilities for the Wells will reduce the total acreage needed for surface facilities by 2.8 of the total amount that would be necessary absent a nonstandard unit.