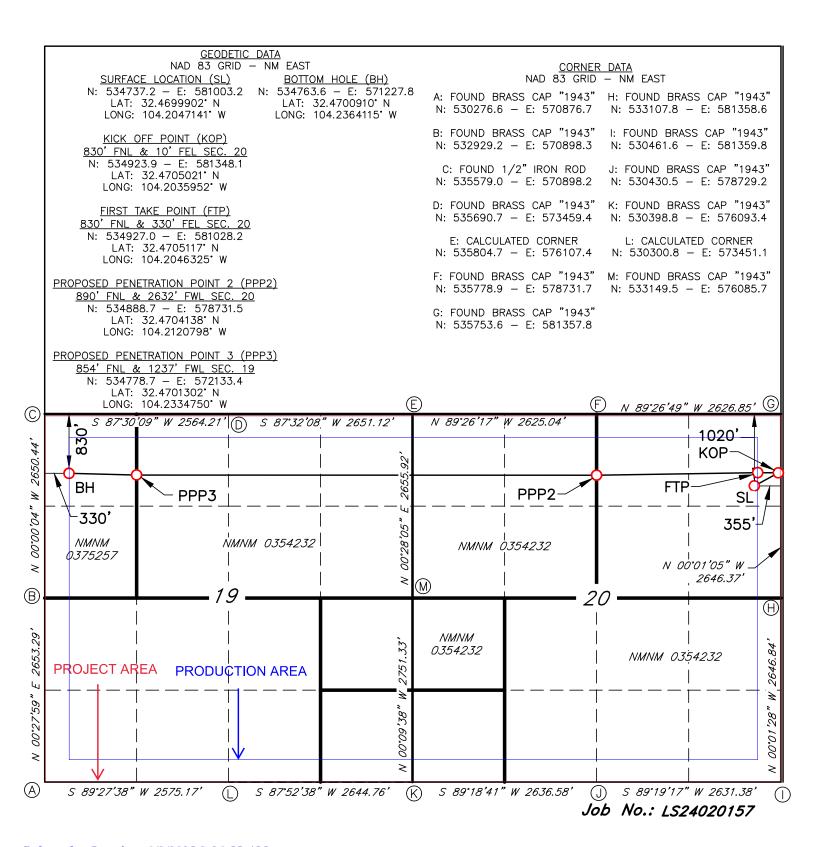

# ALL INFORMATION IN THE APPLICATION MUST BE SUPPORTED BY SIGNED AFFIDAVITS

| Case: 24993                                                                                                                                        | APPLICANT'S RESPONSE                                                                                                                                                                                              |
|----------------------------------------------------------------------------------------------------------------------------------------------------|-------------------------------------------------------------------------------------------------------------------------------------------------------------------------------------------------------------------|
| Hearing Date: January 9, 2025                                                                                                                      |                                                                                                                                                                                                                   |
| Applicant                                                                                                                                          | Mewbourne Oil Company                                                                                                                                                                                             |
| Designated Operator & OGRID (affiliation if applicable)                                                                                            | Mewbourne Oil Company (OGRID No. 14744)                                                                                                                                                                           |
| Applicant's Counsel:                                                                                                                               | Hinkle Shanor LLP                                                                                                                                                                                                 |
| Case Title:                                                                                                                                        | Application of Mewbourne Oil Company for Compulsory Pooling and Approval of Non-Standard Spacing Unit Eddy County, New Mexico.                                                                                    |
| Entries of Appearance/Intervenors:                                                                                                                 | None                                                                                                                                                                                                              |
| Well Family                                                                                                                                        | Canal                                                                                                                                                                                                             |
| Formation/Pool                                                                                                                                     |                                                                                                                                                                                                                   |
| Formation Name(s) or Vertical Extent:                                                                                                              | Wolfcamp                                                                                                                                                                                                          |
| Primary Product (Oil or Gas):                                                                                                                      | Gas                                                                                                                                                                                                               |
| Pooling this vertical extent:                                                                                                                      | Wolfcamp                                                                                                                                                                                                          |
| Pool Name and Pool Code:                                                                                                                           | Carlsbad; Wolfcamp, East (Gas) Pool (Code 74160)                                                                                                                                                                  |
| Well Location Setback Rules:                                                                                                                       | Statewide                                                                                                                                                                                                         |
| Spacing Unit                                                                                                                                       |                                                                                                                                                                                                                   |
| Type (Horizontal/Vertical)                                                                                                                         | Horizontal                                                                                                                                                                                                        |
| Size (Acres)                                                                                                                                       | 1,269.92 acres                                                                                                                                                                                                    |
| Building Blocks:                                                                                                                                   | quarter-quarter                                                                                                                                                                                                   |
| Orientation:                                                                                                                                       | East to West                                                                                                                                                                                                      |
| Description: TRS/County                                                                                                                            | Sections 19 and 20, Township 21 South, Range 27 East, Eddy County                                                                                                                                                 |
| Standard Horizontal Well Spacing Unit (Y/N), If No, describe and is approval of non-standard unit requested in this application?                   | No. Approval of a non-standard horizontal spacing unit is requested in this application.                                                                                                                          |
| Other Situations                                                                                                                                   |                                                                                                                                                                                                                   |
| Depth Severance: Y/N. If yes, description                                                                                                          | No.                                                                                                                                                                                                               |
| Proximity Tracts: If yes, description                                                                                                              | No.                                                                                                                                                                                                               |
| Proximity Defining Well: if yes, description                                                                                                       | N/A                                                                                                                                                                                                               |
| Applicant's Ownership in Each Tract                                                                                                                | Exhibit A-3                                                                                                                                                                                                       |
| Well(s)                                                                                                                                            |                                                                                                                                                                                                                   |
| Name & API (if assigned), surface and bottom hole location, footages, completion target, orientation, completion status (standard or non-standard) | Add wells as needed                                                                                                                                                                                               |
| Well #1                                                                                                                                            | Canal 20/19 Fed Com #712H (API # pending) SHL: 1,020' FNL & 355' FEL (Unit A), Section 20, T21S, R27E BHL: 830' FNL & 330' FWL (Unit D), Section 19, T21S, R27E Completion Target: Wolfcamp (Approx. TVD: 8,760') |

| Received by OCD: 1/8/2025 2:41:50 PM                                                                                                             | Page 4 of 89                                                                                                                                                                                                          |
|--------------------------------------------------------------------------------------------------------------------------------------------------|-----------------------------------------------------------------------------------------------------------------------------------------------------------------------------------------------------------------------|
| Well #2                                                                                                                                          | Canal 20/19 Fed Com #714H (API # pending) SHL: 1,060' FNL & 355' FEL (Unit A), Section 20, T21S, R27E BHL: 2,150' FNL & 330' FWL (Unit E), Section 19, T21S, R27E Completion Target: Wolfcamp (Approx. TVD: 8,760')   |
| Well #3                                                                                                                                          | Canal 20/19 Fed Com #716H (API # pending) SHL: 1,540' FSL & 1,130' FWL (Unit L), Section 21, T21S, R27E BHL: 1,810' FSL & 330' FWL (Unit L), Section 19, T21S, R27E Completion Target: Wolfcamp (Approx. TVD: 8,760') |
| Well #4                                                                                                                                          | Canal 20/19 Fed Com #718H (API # pending) SHL: 1,500' FSL & 1,130' FWL (Unit L), Section 21, T21S, R27E BHL: 490' FSL & 330' FWL (Unit M), Section 19, T21S, R27E Completion Target: Wolfcamp (Approx. TVD: 8,760')   |
| Horizontal Well First and Last Take Points                                                                                                       | Exhibit A-2                                                                                                                                                                                                           |
| Completion Target (Formation, TVD and MD)                                                                                                        | Exhibit A-5                                                                                                                                                                                                           |
| AFE Capex and Operating Costs                                                                                                                    |                                                                                                                                                                                                                       |
| Drilling Supervision/Month \$                                                                                                                    | \$8,000                                                                                                                                                                                                               |
| Production Supervision/Month \$                                                                                                                  | \$800                                                                                                                                                                                                                 |
| Justification for Supervision Costs                                                                                                              | Exhibit A                                                                                                                                                                                                             |
| Requested Risk Charge                                                                                                                            | 200%                                                                                                                                                                                                                  |
| Notice of Hearing                                                                                                                                |                                                                                                                                                                                                                       |
| Proposed Notice of Hearing                                                                                                                       | Exhibit A-1                                                                                                                                                                                                           |
| Proof of Mailed Notice of Hearing (20 days before hearing)                                                                                       | Exhibits C-1, C-2, C-3                                                                                                                                                                                                |
| Proof of Published Notice of Hearing (10 days before hearing)                                                                                    | Exhibits C-4                                                                                                                                                                                                          |
| Ownership Determination                                                                                                                          |                                                                                                                                                                                                                       |
| Land Ownership Schematic of the Spacing Unit                                                                                                     | Exhibit A-3                                                                                                                                                                                                           |
| Tract List (including lease numbers and owners)                                                                                                  | Exhibit A-3                                                                                                                                                                                                           |
| If approval of Non-Standard Spacing Unit is requested, Tract List (including lease numbers and owners) of Tracts subject to notice requirements. | Exhibit A-4                                                                                                                                                                                                           |
| Pooled Parties (including ownership type)                                                                                                        | Exhibit A-3                                                                                                                                                                                                           |
| Unlocatable Parties to be Pooled                                                                                                                 | N/A                                                                                                                                                                                                                   |
| Ownership Depth Severance (including percentage above & below)                                                                                   | N/A                                                                                                                                                                                                                   |
| Joinder                                                                                                                                          |                                                                                                                                                                                                                       |
| Sample Copy of Proposal Letter                                                                                                                   | Exhibit A-5                                                                                                                                                                                                           |
| List of Interest Owners (ie Exhibit A of JOA)                                                                                                    | Exhibit A-3                                                                                                                                                                                                           |
| Chronology of Contact with Non-Joined Working Interests                                                                                          | Exhibit A-6                                                                                                                                                                                                           |
| Overhead Rates In Proposal Letter                                                                                                                | Exhibit A-5                                                                                                                                                                                                           |
| Cost Estimate to Drill and Complete                                                                                                              | Exhibit A-5                                                                                                                                                                                                           |
| Cost Estimate to Equip Well                                                                                                                      | Exhibit A-5                                                                                                                                                                                                           |
| Cost Estimate for Production Facilities                                                                                                          | Exhibit A-5                                                                                                                                                                                                           |
| Geology                                                                                                                                          |                                                                                                                                                                                                                       |
| Summary (including special considerations)                                                                                                       | Exhibit B                                                                                                                                                                                                             |
| Refeased to Linguing 1/9/2025 8:26:55 AM                                                                                                         | Exhibit B-1                                                                                                                                                                                                           |
|                                                                                                                                                  |                                                                                                                                                                                                                       |

# SELF-AFFIRMED STATEMENT OF BRAD DUNN

- 1. I am a landman for Mewbourne Oil Company ("Mewbourne"). I am over 18 years of age, have personal knowledge of the matters addressed herein, and am competent to provide this Self-Affirmed Statement. I have previously testified before the New Mexico Oil Conservation Division ("Division"), and my credentials as an expert in petroleum land matters were accepted and made a matter of record.
- 2. I am familiar with the land matters involved in the above-referenced case. Copies of Mewbourne's Application and proposed hearing notice are attached as **Exhibit A-1**.
- 3. None of the parties proposed to be pooled in this case indicated opposition to this matter proceeding by affidavit, therefore I do not expect any opposition at hearing.
- 4. Mewbourne applies for an order pooling all uncommitted interests in the Wolfcamp formation underlying a 1,269.92 acre, more or less, non-standard horizonal spacing unit comprised of Sections 19 and 20, Township 21 South, Range 27 East, Eddy County, New Mexico ("Unit").
  - 5. Mewbourne seeks to dedicate the Unit to the following wells ("Wells"):
    - a. The Canal 20/19 Fed Com #712H well, which will be drilled from a surface hole location in the NE/4 NE/4 (Unit A) of Section 20 to a bottom hole location in the NW/4 NW/4 (Unit D) of Section 19;
    - b. The **Canal 20/19 Fed Com #714H** well, which will be drilled from a surface hole location in the NE/4 NE/4 (Unit A) of Section 20 to a bottom hole

- location in the SW/4 NW/4 (Unit E) of Section 19;
- c. The **Canal 20/19 Fed Com #716H** well, which will be drilled from a surface hole location in the SW/4 SW/4 (Unit M) of Section 21 to a bottom hole location in the NW/4 SW/4 (Unit L) of Section 19; and
- d. The **Canal 20/19 Fed Com #718H** well, which will be drilled from a surface hole location in the SW/4 SW/4 (Unit M) of Section 21 to a bottom hole location in the SW/4 SW/4 (Unit M) of Section 19.
- 6. The completed intervals of the Wells are expected to be orthodox.
- 7. **Exhibit A-2** contains the C-102s for the Wells.
- 8. **Exhibit A-3** contains a plat that identifies ownership by tract in the Unit. This exhibit also includes any applicable lease numbers, a unit recapitulation, and the interests Mewbourne seeks to pool highlighted in yellow. All of the interest owners are locatable in that Mewbourne believes it located valid addresses for them.
- 9. **Exhibit A-4** is a map that depicts the non-standard spacing unit in relation to the outline of a standard spacing unit. The map also identifies the interest owners in the tracts surrounding the proposed Unit, who were provided notice of Mewbourne's application.
- 10. Mewbourne's request for approval of a non-standard spacing unit will allow it to consolidate surface facilities and will consequently prevent surface, environmental, and economic waste.
  - a. The non-standard unit will allow Mewbourne to minimize surface use. Centralizing equipment for facilities for the Wells will reduce the total acreage needed for surface facilities by 2.8 of the total amount that would be necessary absent a nonstandard unit.