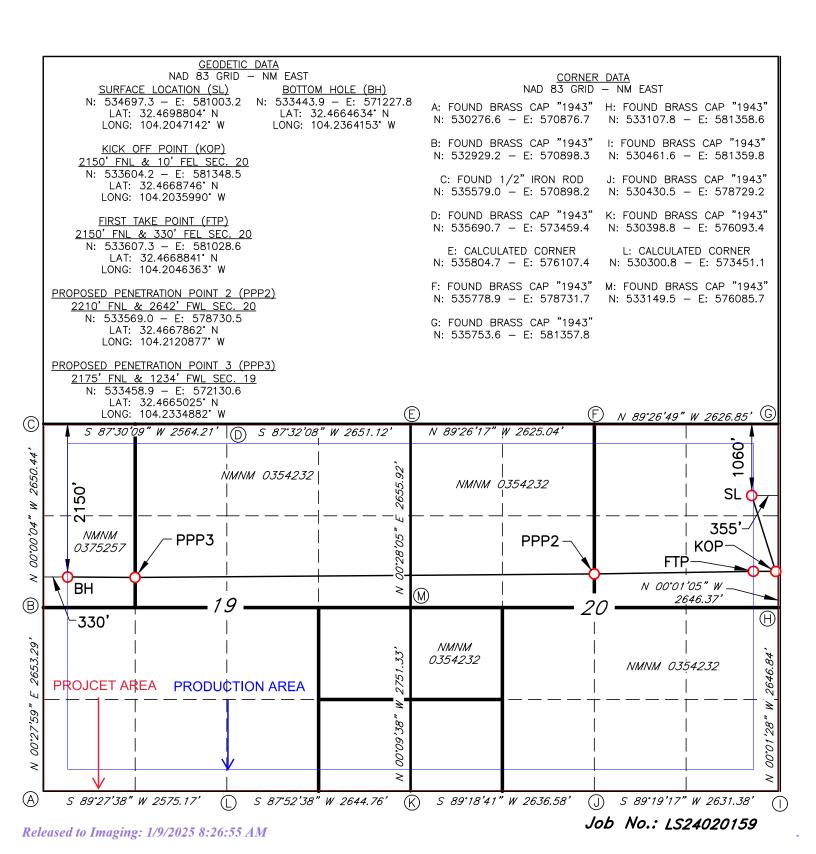

# ALL INFORMATION IN THE APPLICATION MUST BE SUPPORTED BY SIGNED AFFIDAVITS

| Case: 24993                                                                                                                                        | APPLICANT'S RESPONSE                                                                                                                                                                                              |
|----------------------------------------------------------------------------------------------------------------------------------------------------|-------------------------------------------------------------------------------------------------------------------------------------------------------------------------------------------------------------------|
| Hearing Date: January 9, 2025                                                                                                                      |                                                                                                                                                                                                                   |
| Applicant                                                                                                                                          | Mewbourne Oil Company                                                                                                                                                                                             |
| Designated Operator & OGRID (affiliation if applicable)                                                                                            | Mewbourne Oil Company (OGRID No. 14744)                                                                                                                                                                           |
| Applicant's Counsel:                                                                                                                               | Hinkle Shanor LLP                                                                                                                                                                                                 |
| Case Title:                                                                                                                                        | Application of Mewbourne Oil Company for Compulsory Pooling and Approval of Non-Standard Spacing Unit Eddy County, New Mexico.                                                                                    |
| Entries of Appearance/Intervenors:                                                                                                                 | None                                                                                                                                                                                                              |
| Well Family                                                                                                                                        | Canal                                                                                                                                                                                                             |
| Formation/Pool                                                                                                                                     |                                                                                                                                                                                                                   |
| Formation Name(s) or Vertical Extent:                                                                                                              | Wolfcamp                                                                                                                                                                                                          |
| Primary Product (Oil or Gas):                                                                                                                      | Gas                                                                                                                                                                                                               |
| Pooling this vertical extent:                                                                                                                      | Wolfcamp                                                                                                                                                                                                          |
| Pool Name and Pool Code:                                                                                                                           | Carlsbad; Wolfcamp, East (Gas) Pool (Code 74160)                                                                                                                                                                  |
| Well Location Setback Rules:                                                                                                                       | Statewide                                                                                                                                                                                                         |
| Spacing Unit                                                                                                                                       |                                                                                                                                                                                                                   |
| Type (Horizontal/Vertical)                                                                                                                         | Horizontal                                                                                                                                                                                                        |
| Size (Acres)                                                                                                                                       | 1,269.92 acres                                                                                                                                                                                                    |
| Building Blocks:                                                                                                                                   | quarter-quarter                                                                                                                                                                                                   |
| Orientation:                                                                                                                                       | East to West                                                                                                                                                                                                      |
| Description: TRS/County                                                                                                                            | Sections 19 and 20, Township 21 South, Range 27 East, Eddy County                                                                                                                                                 |
| Standard Horizontal Well Spacing Unit (Y/N), If No, describe and is approval of non-standard unit requested in this application?                   | No. Approval of a non-standard horizontal spacing unit is requested in this application.                                                                                                                          |
| Other Situations                                                                                                                                   |                                                                                                                                                                                                                   |
| Depth Severance: Y/N. If yes, description                                                                                                          | No.                                                                                                                                                                                                               |
| Proximity Tracts: If yes, description                                                                                                              | No.                                                                                                                                                                                                               |
| Proximity Defining Well: if yes, description                                                                                                       | N/A                                                                                                                                                                                                               |
| Applicant's Ownership in Each Tract                                                                                                                | Exhibit A-3                                                                                                                                                                                                       |
| Well(s)                                                                                                                                            |                                                                                                                                                                                                                   |
| Name & API (if assigned), surface and bottom hole location, footages, completion target, orientation, completion status (standard or non-standard) | Add wells as needed                                                                                                                                                                                               |
| Well #1                                                                                                                                            | Canal 20/19 Fed Com #712H (API # pending) SHL: 1,020' FNL & 355' FEL (Unit A), Section 20, T21S, R27E BHL: 830' FNL & 330' FWL (Unit D), Section 19, T21S, R27E Completion Target: Wolfcamp (Approx. TVD: 8,760') |

| Received by OCD: 1/8/2025 2:41:50 PM                                                                                                             | Page 4 of 89                                                                                                                                                                                                          |
|--------------------------------------------------------------------------------------------------------------------------------------------------|-----------------------------------------------------------------------------------------------------------------------------------------------------------------------------------------------------------------------|
| Well #2                                                                                                                                          | Canal 20/19 Fed Com #714H (API # pending) SHL: 1,060' FNL & 355' FEL (Unit A), Section 20, T21S, R27E BHL: 2,150' FNL & 330' FWL (Unit E), Section 19, T21S, R27E Completion Target: Wolfcamp (Approx. TVD: 8,760')   |
| Well #3                                                                                                                                          | Canal 20/19 Fed Com #716H (API # pending) SHL: 1,540' FSL & 1,130' FWL (Unit L), Section 21, T21S, R27E BHL: 1,810' FSL & 330' FWL (Unit L), Section 19, T21S, R27E Completion Target: Wolfcamp (Approx. TVD: 8,760') |
| Well #4                                                                                                                                          | Canal 20/19 Fed Com #718H (API # pending) SHL: 1,500' FSL & 1,130' FWL (Unit L), Section 21, T21S, R27E BHL: 490' FSL & 330' FWL (Unit M), Section 19, T21S, R27E Completion Target: Wolfcamp (Approx. TVD: 8,760')   |
| Horizontal Well First and Last Take Points                                                                                                       | Exhibit A-2                                                                                                                                                                                                           |
| Completion Target (Formation, TVD and MD)                                                                                                        | Exhibit A-5                                                                                                                                                                                                           |
| AFE Capex and Operating Costs                                                                                                                    |                                                                                                                                                                                                                       |
| Drilling Supervision/Month \$                                                                                                                    | \$8,000                                                                                                                                                                                                               |
| Production Supervision/Month \$                                                                                                                  | \$800                                                                                                                                                                                                                 |
| Justification for Supervision Costs                                                                                                              | Exhibit A                                                                                                                                                                                                             |
| Requested Risk Charge                                                                                                                            | 200%                                                                                                                                                                                                                  |
| Notice of Hearing                                                                                                                                |                                                                                                                                                                                                                       |
| Proposed Notice of Hearing                                                                                                                       | Exhibit A-1                                                                                                                                                                                                           |
| Proof of Mailed Notice of Hearing (20 days before hearing)                                                                                       | Exhibits C-1, C-2, C-3                                                                                                                                                                                                |
| Proof of Published Notice of Hearing (10 days before hearing)                                                                                    | Exhibits C-4                                                                                                                                                                                                          |
| Ownership Determination                                                                                                                          |                                                                                                                                                                                                                       |
| Land Ownership Schematic of the Spacing Unit                                                                                                     | Exhibit A-3                                                                                                                                                                                                           |
| Tract List (including lease numbers and owners)                                                                                                  | Exhibit A-3                                                                                                                                                                                                           |
| If approval of Non-Standard Spacing Unit is requested, Tract List (including lease numbers and owners) of Tracts subject to notice requirements. | Exhibit A-4                                                                                                                                                                                                           |
| Pooled Parties (including ownership type)                                                                                                        | Exhibit A-3                                                                                                                                                                                                           |
| Unlocatable Parties to be Pooled                                                                                                                 | N/A                                                                                                                                                                                                                   |
| Ownership Depth Severance (including percentage above & below)                                                                                   | N/A                                                                                                                                                                                                                   |
| Joinder                                                                                                                                          |                                                                                                                                                                                                                       |
| Sample Copy of Proposal Letter                                                                                                                   | Exhibit A-5                                                                                                                                                                                                           |
| List of Interest Owners (ie Exhibit A of JOA)                                                                                                    | Exhibit A-3                                                                                                                                                                                                           |
| Chronology of Contact with Non-Joined Working Interests                                                                                          | Exhibit A-6                                                                                                                                                                                                           |
| Overhead Rates In Proposal Letter                                                                                                                | Exhibit A-5                                                                                                                                                                                                           |
| Cost Estimate to Drill and Complete                                                                                                              | Exhibit A-5                                                                                                                                                                                                           |
| Cost Estimate to Equip Well                                                                                                                      | Exhibit A-5                                                                                                                                                                                                           |
| Cost Estimate for Production Facilities                                                                                                          | Exhibit A-5                                                                                                                                                                                                           |
| Geology                                                                                                                                          |                                                                                                                                                                                                                       |
| Summary (including special considerations)                                                                                                       | Exhibit B                                                                                                                                                                                                             |
| Refeased to Linguing 1/9/2025 8:26:55 AM                                                                                                         | Exhibit B-1                                                                                                                                                                                                           |
|                                                                                                                                                  |                                                                                                                                                                                                                       |

# SELF-AFFIRMED STATEMENT OF BRAD DUNN

- 1. I am a landman for Mewbourne Oil Company ("Mewbourne"). I am over 18 years of age, have personal knowledge of the matters addressed herein, and am competent to provide this Self-Affirmed Statement. I have previously testified before the New Mexico Oil Conservation Division ("Division"), and my credentials as an expert in petroleum land matters were accepted and made a matter of record.
- 2. I am familiar with the land matters involved in the above-referenced case. Copies of Mewbourne's Application and proposed hearing notice are attached as **Exhibit A-1**.
- 3. None of the parties proposed to be pooled in this case indicated opposition to this matter proceeding by affidavit, therefore I do not expect any opposition at hearing.
- 4. Mewbourne applies for an order pooling all uncommitted interests in the Wolfcamp formation underlying a 1,269.92 acre, more or less, non-standard horizonal spacing unit comprised of Sections 19 and 20, Township 21 South, Range 27 East, Eddy County, New Mexico ("Unit").
  - 5. Mewbourne seeks to dedicate the Unit to the following wells ("Wells"):
    - a. The Canal 20/19 Fed Com #712H well, which will be drilled from a surface hole location in the NE/4 NE/4 (Unit A) of Section 20 to a bottom hole location in the NW/4 NW/4 (Unit D) of Section 19;
    - b. The **Canal 20/19 Fed Com #714H** well, which will be drilled from a surface hole location in the NE/4 NE/4 (Unit A) of Section 20 to a bottom hole

- location in the SW/4 NW/4 (Unit E) of Section 19;
- c. The **Canal 20/19 Fed Com #716H** well, which will be drilled from a surface hole location in the SW/4 SW/4 (Unit M) of Section 21 to a bottom hole location in the NW/4 SW/4 (Unit L) of Section 19; and
- d. The **Canal 20/19 Fed Com #718H** well, which will be drilled from a surface hole location in the SW/4 SW/4 (Unit M) of Section 21 to a bottom hole location in the SW/4 SW/4 (Unit M) of Section 19.
- 6. The completed intervals of the Wells are expected to be orthodox.
- 7. **Exhibit A-2** contains the C-102s for the Wells.
- 8. **Exhibit A-3** contains a plat that identifies ownership by tract in the Unit. This exhibit also includes any applicable lease numbers, a unit recapitulation, and the interests Mewbourne seeks to pool highlighted in yellow. All of the interest owners are locatable in that Mewbourne believes it located valid addresses for them.
- 9. **Exhibit A-4** is a map that depicts the non-standard spacing unit in relation to the outline of a standard spacing unit. The map also identifies the interest owners in the tracts surrounding the proposed Unit, who were provided notice of Mewbourne's application.
- 10. Mewbourne's request for approval of a non-standard spacing unit will allow it to consolidate surface facilities and will consequently prevent surface, environmental, and economic waste.
  - a. The non-standard unit will allow Mewbourne to minimize surface use. Centralizing equipment for facilities for the Wells will reduce the total acreage needed for surface facilities by 2.8 of the total amount that would be necessary absent a nonstandard unit.