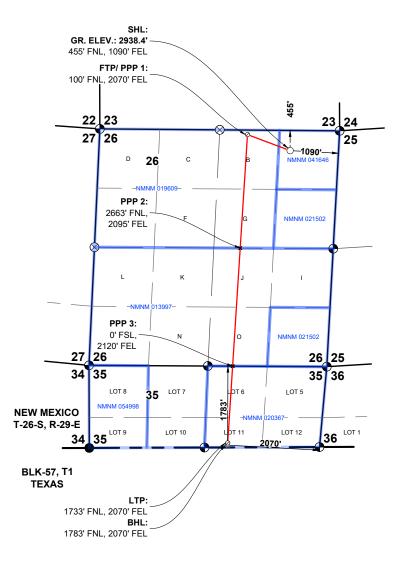

| Completion Target (Formation, TVD and MD)  | Steel Guitar 26-35 Fed Com 414H Well: TVD approx. 10,116', TMD 16,997'; Wolfcamp formation, See Exhibit A, A-1 & B-2                                                                                                                             |
|--------------------------------------------|--------------------------------------------------------------------------------------------------------------------------------------------------------------------------------------------------------------------------------------------------|
| Well #3                                    | Steel Guitar 26-35 Fed Com 415H Well (API No. Pending), SHL: Unit A, 455' FNL, 1000' FEL, Section 26, T26S-R29E; BHL: Lot 12, 1768' FNL, 510' FEL, Section 35, T26S-R29E, NMPM; Eddy County, New Mexico, standup, standard location              |
| Horizontal Well First and Last Take Points | Steel Guitar 26-35 Fed Com 415H Well: FTP: Unit A, 100'<br>FNL, 510' FEL, Section 26, T26S-R29E; LTP: Lot 12, 1718'<br>FNL, 510' FEL, Section 35, T26S-R29E                                                                                      |
| Completion Target (Formation, TVD and MD)  | Steel Guitar 26-35 Fed Com 415H Well: TVD approx. 10,142', TMD 16,999'; Wolfcamp formation, See Exhibit A, A-1 & B-2                                                                                                                             |
| Well #4                                    | Steel Guitar 26-35 Fed Com 424H Well (API No. Pending),<br>SHL: Unit A, 455' FNL, 1090' FEL, Section 26, T26S-R29E;<br>BHL: Lot 11, 1783' FNL, 2070' FEL, Section 35, T26S-R29E,<br>NMPM; Eddy County, New Mexico, standup, standard<br>location |
| Horizontal Well First and Last Take Points | Steel Guitar 26-35 Fed Com 424H Well: FTP: Unit B, 100'<br>FNL, 2070' FEL, Section 26, T26S-R29E; LTP: Lot 11, 1733'<br>FNL, 2070' FEL, Section 35, T26S-R29E                                                                                    |
| Completion Target (Formation, TVD and MD)  | Steel Guitar 26-35 Fed Com 424H Well: TVD approx. 10,372', TMD 17,274'; Wolfcamp formation, See Exhibit A, A-1 & B-2                                                                                                                             |
| Well #5                                    | Steel Guitar 26-35 Fed Com 425H Well (API No. Pending), SHL: Unit A, 455' FNL, 1030' FEL, Section 26, T26S-R29E; BHL: Lot 12, 1773' FNL, 1030' FEL, Section 35, T26S-R29E, NMPM; Eddy County, New Mexico, standup, standard location             |
| Horizontal Well First and Last Take Points | Steel Guitar 26-35 Fed Com 425H Well: FTP: Unit A, 100'<br>FNL, 1030' FEL, Section 26, T26S-R29E; LTP: Lot 12, 1723'<br>FNL, 1030' FEL, Section 35, T26S-R29E                                                                                    |
| Completion Target (Formation, TVD and MD)  | Steel Guitar 26-35 Fed Com 425H Well: TVD approx. 10,273', TMD 17,108'; Wolfcamp formation, See Exhibit A, A-1 & B-2                                                                                                                             |
| Well #6                                    | Steel Guitar 26-35 Fed Com 443H Well (API No. Pending),<br>SHL: Unit A, 255' FNL, 1060' FEL, Section 26, T26S-R29E;<br>BHL: Lot 11, 1780' FNL, 1730' FEL, Section 35, T26S-R29E,<br>NMPM; Eddy County, New Mexico, standup, standard<br>location |
| Horizontal Well First and Last Take Points | Steel Guitar 26-35 Fed Com 443H Well: FTP: Unit B, 100'<br>FNL, 1730' FEL, Section 26, T26S-R29E; LTP: Lot 11, 1729'<br>FNL, 1730' FEL, Section 35, T26S-R29E                                                                                    |
| Completion Target (Formation, TVD and MD)  | Steel Guitar 26-35 Fed Com 443H Well: TVD approx.<br>10,675', TMD 17,630'; Wolfcamp formation, See Exhibit<br>A, A-1 & B-2                                                                                                                       |
| Well #7                                    | Steel Guitar 26-35 Fed Com 444H Well (API No. Pending),<br>SHL: Unit A, 255' FNL, 1000' FEL, Section 26, T26S-R29E;<br>BHL: Lot 12, 1770' FNL, 770' FEL, Section 35, T26S-R29E,<br>NMPM; Eddy County, New Mexico, standup, standard<br>location  |
| Horizontal Well First and Last Take Points | Steel Guitar 26-35 Fed Com 444H Well: FTP: Unit A, 100'<br>FNL, 770' FEL, Section 26, T26S-R29E; LTP: Lot 12, 1720'<br>FNL, 770' FEL, Section 35, T26S-R29E                                                                                      |
| Completion Target (Formation, TVD and MD)  | Steel Guitar 26-35 Fed Com 444H Well: TVD approx. 10,675', TMD 17,520'; Wolfcamp formation, See Exhibit A, A-1 & B-2                                                                                                                             |
| 11 of 103                                  |                                                                                                                                                                                                                                                  |