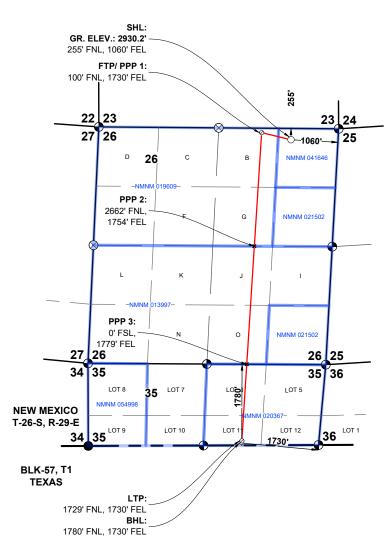

| Completion Target (Formation, TVD and MD)  | Steel Guitar 26-35 Fed Com 414H Well: TVD approx. 10,116', TMD 16,997'; Wolfcamp formation, See Exhibit A, A-1 & B-2                                                                                                                             |
|--------------------------------------------|--------------------------------------------------------------------------------------------------------------------------------------------------------------------------------------------------------------------------------------------------|
| Well #3                                    | Steel Guitar 26-35 Fed Com 415H Well (API No. Pending), SHL: Unit A, 455' FNL, 1000' FEL, Section 26, T26S-R29E; BHL: Lot 12, 1768' FNL, 510' FEL, Section 35, T26S-R29E, NMPM; Eddy County, New Mexico, standup, standard location              |
| Horizontal Well First and Last Take Points | Steel Guitar 26-35 Fed Com 415H Well: FTP: Unit A, 100'<br>FNL, 510' FEL, Section 26, T26S-R29E; LTP: Lot 12, 1718'<br>FNL, 510' FEL, Section 35, T26S-R29E                                                                                      |
| Completion Target (Formation, TVD and MD)  | Steel Guitar 26-35 Fed Com 415H Well: TVD approx. 10,142', TMD 16,999'; Wolfcamp formation, See Exhibit A, A-1 & B-2                                                                                                                             |
| Well #4                                    | Steel Guitar 26-35 Fed Com 424H Well (API No. Pending),<br>SHL: Unit A, 455' FNL, 1090' FEL, Section 26, T26S-R29E;<br>BHL: Lot 11, 1783' FNL, 2070' FEL, Section 35, T26S-R29E,<br>NMPM; Eddy County, New Mexico, standup, standard<br>location |
| Horizontal Well First and Last Take Points | Steel Guitar 26-35 Fed Com 424H Well: FTP: Unit B, 100'<br>FNL, 2070' FEL, Section 26, T26S-R29E; LTP: Lot 11, 1733'<br>FNL, 2070' FEL, Section 35, T26S-R29E                                                                                    |
| Completion Target (Formation, TVD and MD)  | Steel Guitar 26-35 Fed Com 424H Well: TVD approx. 10,372', TMD 17,274'; Wolfcamp formation, See Exhibit A, A-1 & B-2                                                                                                                             |
| Well #5                                    | Steel Guitar 26-35 Fed Com 425H Well (API No. Pending), SHL: Unit A, 455' FNL, 1030' FEL, Section 26, T26S-R29E; BHL: Lot 12, 1773' FNL, 1030' FEL, Section 35, T26S-R29E, NMPM; Eddy County, New Mexico, standup, standard location             |
| Horizontal Well First and Last Take Points | Steel Guitar 26-35 Fed Com 425H Well: FTP: Unit A, 100'<br>FNL, 1030' FEL, Section 26, T26S-R29E; LTP: Lot 12, 1723'<br>FNL, 1030' FEL, Section 35, T26S-R29E                                                                                    |
| Completion Target (Formation, TVD and MD)  | Steel Guitar 26-35 Fed Com 425H Well: TVD approx. 10,273', TMD 17,108'; Wolfcamp formation, See Exhibit A, A-1 & B-2                                                                                                                             |
| Well #6                                    | Steel Guitar 26-35 Fed Com 443H Well (API No. Pending),<br>SHL: Unit A, 255' FNL, 1060' FEL, Section 26, T26S-R29E;<br>BHL: Lot 11, 1780' FNL, 1730' FEL, Section 35, T26S-R29E,<br>NMPM; Eddy County, New Mexico, standup, standard<br>location |
| Horizontal Well First and Last Take Points | Steel Guitar 26-35 Fed Com 443H Well: FTP: Unit B, 100'<br>FNL, 1730' FEL, Section 26, T26S-R29E; LTP: Lot 11, 1729'<br>FNL, 1730' FEL, Section 35, T26S-R29E                                                                                    |
| Completion Target (Formation, TVD and MD)  | Steel Guitar 26-35 Fed Com 443H Well: TVD approx.<br>10,675', TMD 17,630'; Wolfcamp formation, See Exhibit<br>A, A-1 & B-2                                                                                                                       |
| Well #7                                    | Steel Guitar 26-35 Fed Com 444H Well (API No. Pending),<br>SHL: Unit A, 255' FNL, 1000' FEL, Section 26, T26S-R29E;<br>BHL: Lot 12, 1770' FNL, 770' FEL, Section 35, T26S-R29E,<br>NMPM; Eddy County, New Mexico, standup, standard<br>location  |
| Horizontal Well First and Last Take Points | Steel Guitar 26-35 Fed Com 444H Well: FTP: Unit A, 100'<br>FNL, 770' FEL, Section 26, T26S-R29E; LTP: Lot 12, 1720'<br>FNL, 770' FEL, Section 35, T26S-R29E                                                                                      |
| Completion Target (Formation, TVD and MD)  | Steel Guitar 26-35 Fed Com 444H Well: TVD approx. 10,675', TMD 17,520'; Wolfcamp formation, See Exhibit A, A-1 & B-2                                                                                                                             |
| 11 of 103                                  |                                                                                                                                                                                                                                                  |