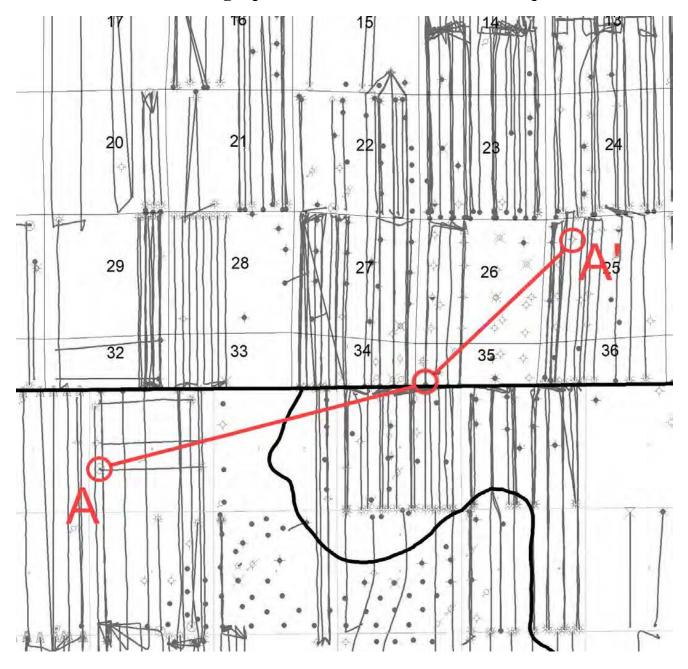

s application will be in the best interest of

conservation, the preservation of waste, and protection of correlative rights.

12. **Exhibits B-1 through B-4** were either prepared by me or compiled under my

direction and supervision.

13. The foregoing is correct and complete to the best of my knowledge and belief.

[Signature page follows]

Signature page of Self-Affirmed Statement of Russell Goodin:

I understand that this self-affirmed statement will be used as written testimony before the Division in Case No. 25058 and affirm that my testimony herein is true and correct, to the best of my knowledge and belief and made under penalty of perjury under the laws of the State of New Mexico.

Geologist

Date

7, 2025

## **Structure Map**



## **Stratigraphic Cross Section Location Map**



B-2

#### **Gun Barrel View**





### **TAB 4**

Self-Affirmed Statement of Notice, Darin C. Savage Exhibit C:

Exhibit C-1: Notice Letter

Exhibit C-2: Mailing List
Exhibit C-3: Affidavits of Publication Exhibit C-4: Email Waivers of Notice

#### STATE OF NEW MEXICO ENERGY, MINERALS AND NATURAL RESOURCES DEPARTMENT OIL CONSERVATION DIVISION

APPLICATION OF WPX ENERGY PERMIAN, LLC FOR COMPULSORY POOLING, EDDY COUNTY, NEW MEXICO

Case No. 25058

#### SELF-AFFIRMED STATEMENT OF NOTICE

I, Darin C. Savage, attorney and authorized representative of WPX Energy Permian, LLC ("WPX"), the Applicant herein, states and affirms the following:

- 1. Notice of the applications and hearing in the above-reference cases was timely sent by certified mail, return receipt requested, through the United Sta