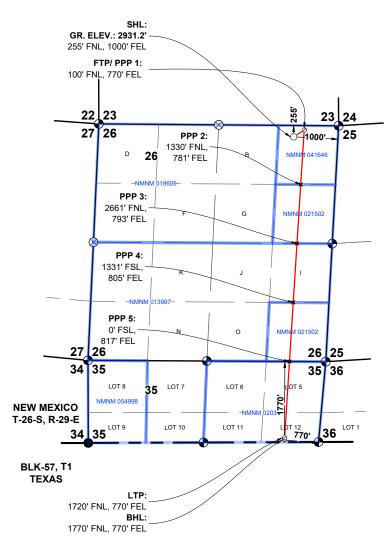

| Completion Target (Formation, TVD and MD)  | Steel Guitar 26-35 Fed Com 414H Well: TVD approx. 10,116', TMD 16,997'; Wolfcamp formation, See Exhibit A, A-1 & B-2                                                                                                                             |
|--------------------------------------------|--------------------------------------------------------------------------------------------------------------------------------------------------------------------------------------------------------------------------------------------------|
| Well #3                                    | Steel Guitar 26-35 Fed Com 415H Well (API No. Pending), SHL: Unit A, 455' FNL, 1000' FEL, Section 26, T26S-R29E; BHL: Lot 12, 1768' FNL, 510' FEL, Section 35, T26S-R29E, NMPM; Eddy County, New Mexico, standup, standard location              |
| Horizontal Well First and Last Take Points | Steel Guitar 26-35 Fed Com 415H Well: FTP: Unit A, 100'<br>FNL, 510' FEL, Section 26, T26S-R29E; LTP: Lot 12, 1718'<br>FNL, 510' FEL, Section 35, T26S-R29E                                                                                      |
| Completion Target (Formation, TVD and MD)  | Steel Guitar 26-35 Fed Com 415H Well: TVD approx. 10,142', TMD 16,999'; Wolfcamp formation, See Exhibit A, A-1 & B-2                                                                                                                             |
| Well #4                                    | Steel Guitar 26-35 Fed Com 424H Well (API No. Pending),<br>SHL: Unit A, 455' FNL, 1090' FEL, Section 26, T26S-R29E;<br>BHL: Lot 11, 1783' FNL, 2070' FEL, Section 35, T26S-R29E,<br>NMPM; Eddy County, New Mexico, standup, standard<br>location |
| Horizontal Well First and Last Take Points | Steel Guitar 26-35 Fed Com 424H Well: FTP: Unit B, 100'<br>FNL, 2070' FEL, Section 26, T26S-R29E; LTP: Lot 11, 1733'<br>FNL, 2070' FEL, Section 35, T26S-R29E                                                                                    |
| Completion Target (Formation, TVD and MD)  | Steel Guitar 26-35 Fed Com 424H Well: TVD approx. 10,372', TMD 17,274'; Wolfcamp formation, See Exhibit A, A-1 & B-2                                                                                                                             |
| Well #5                                    | Steel Guitar 26-35 Fed Com 425H Well (API No. Pending), SHL: Unit A, 455' FNL, 1030' FEL, Section 26, T26S-R29E; BHL: Lot 12, 1773' FNL, 1030' FEL, Section 35, T26S-R29E, NMPM; Eddy County, New Mexico, standup, standard location             |
| Horizontal Well First and Last Take Points | Steel Guitar 26-35 Fed Com 425H Well: FTP: Unit A, 100'<br>FNL, 1030' FEL, Section 26, T26S-R29E; LTP: Lot 12, 1723'<br>FNL, 1030' FEL, Section 35, T26S-R29E                                                                                    |
| Completion Target (Formation, TVD and MD)  | Steel Guitar 26-35 Fed Com 425H Well: TVD approx. 10,273', TMD 17,108'; Wolfcamp formation, See Exhibit A, A-1 & B-2                                                                                                                             |
| Well #6                                    | Steel Guitar 26-35 Fed Com 443H Well (API No. Pending),<br>SHL: Unit A, 255' FNL, 1060' FEL, Section 26, T26S-R29E;<br>BHL: Lot 11, 1780' FNL, 1730' FEL, Section 35, T26S-R29E,<br>NMPM; Eddy County, New Mexico, standup, standard<br>location |
| Horizontal Well First and Last Take Points | Steel Guitar 26-35 Fed Com 443H Well: FTP: Unit B, 100'<br>FNL, 1730' FEL, Section 26, T26S-R29E; LTP: Lot 11, 1729'<br>FNL, 1730' FEL, Section 35, T26S-R29E                                                                                    |
| Completion Target (Formation, TVD and MD)  | Steel Guitar 26-35 Fed Com 443H Well: TVD approx.<br>10,675', TMD 17,630'; Wolfcamp formation, See Exhibit<br>A, A-1 & B-2                                                                                                                       |
| Well #7                                    | Steel Guitar 26-35 Fed Com 444H Well (API No. Pending),<br>SHL: Unit A, 255' FNL, 1000' FEL, Section 26, T26S-R29E;<br>BHL: Lot 12, 1770' FNL, 770' FEL, Section 35, T26S-R29E,<br>NMPM; Eddy County, New Mexico, standup, standard<br>location  |
| Horizontal Well First and Last Take Points | Steel Guitar 26-35 Fed Com 444H Well: FTP: Unit A, 100'<br>FNL, 770' FEL, Section 26, T26S-R29E; LTP: Lot 12, 1720'<br>FNL, 770' FEL, Section 35, T26S-R29E                                                                                      |
| Completion Target (Formation, TVD and MD)  | Steel Guitar 26-35 Fed Com 444H Well: TVD approx. 10,675', TMD 17,520'; Wolfcamp formation, See Exhibit A, A-1 & B-2                                                                                                                             |
| 11 of 103                                  |                                                                                                                                                                                                                                                  |