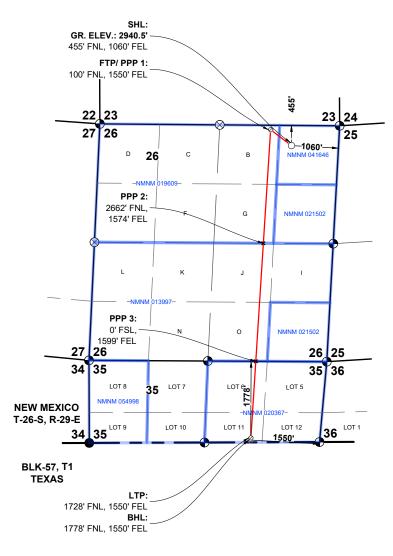

Released to Imaging: 12/11/2024 12:55:08 PM

9 of 103

Released to Imaging: 1/13/2025 2:05:55 PM

| COMPULSORY POOLING APPLICATION                                                                                                                             | ON CHECKLIST                                                                                                                                                                                                                                              |
|------------------------------------------------------------------------------------------------------------------------------------------------------------|-----------------------------------------------------------------------------------------------------------------------------------------------------------------------------------------------------------------------------------------------------------|
| ALL INFORMATION IN THE APPLICATION MUST BE SU                                                                                                              | IDPORTED BY SIGNED AFFIDAVITS                                                                                                                                                                                                                             |
|                                                                                                                                                            |                                                                                                                                                                                                                                                           |
| Case: 25058                                                                                                                                                | APPLICANT'S RESPONSE                                                                                                                                                                                                                                      |
| Date: January 9, 2025 (Scheduled Hearing)                                                                                                                  |                                                                                                                                                                                                                                                           |
| Applicant                                                                                                                                                  | WPX Energy Permian, LLC                                                                                                                                                                                                                                   |
| Designated Operator & OGRID (affiliation if applicable)                                                                                                    | 246289                                                                                                                                                                                                                                                    |
| Applicant's Counsel:  Case Title:                                                                                                                          | Darin C. Savage, Abadie & Schill, P.C.  APPLICATION OF WPX ENERGY PERMIAN, LLC, FOR COMPULSORY POOLING, EDDY COUNTY, NEW MEXICO                                                                                                                           |
| Entries of Appearance/Intervenors:                                                                                                                         | N/A                                                                                                                                                                                                                                                       |
| Well Family                                                                                                                                                | Steel Guitar 26-35 Fed Com                                                                                                                                                                                                                                |
| Formation/Pool                                                                                                                                             | Steer Guitar 20-33 Fed Com                                                                                                                                                                                                                                |
| Formation Name(s) or Vertical Extent:                                                                                                                      | Wolfcamp Formation                                                                                                                                                                                                                                        |
| Primary Product (Oil or Gas):                                                                                                                              | Gas                                                                                                                                                                                                                                                       |
| Pooling this vertical extent:                                                                                                                              | Wolfcamp Formation                                                                                                                                                                                                                                        |
| Pool Name and Pool Code (Only if NSP is requested):                                                                                                        | Workering Formation                                                                                                                                                                                                                                       |
| , , , , , , , , , , , , , , , , , , , ,                                                                                                                    | Division la Capacial Dulas vandan Ondan Na. D. 142C2                                                                                                                                                                                                      |
| Well Location Setback Rules (Only if NSP is Requested):                                                                                                    | Division's Special Rules under Order No. R-14262                                                                                                                                                                                                          |
| Spacing Unit                                                                                                                                               | Hard and the                                                                                                                                                                                                                                              |
| Type (Horizontal/Vertical)                                                                                                                                 | Horizontal                                                                                                                                                                                                                                                |
| Size (Acres)                                                                                                                                               | 430.41-acre, more or less                                                                                                                                                                                                                                 |
| Building Blocks:                                                                                                                                           | Quarter Sections (160 Acre Blocks)                                                                                                                                                                                                                        |
| Orientation:                                                                                                                                               | North to South                                                                                                                                                                                                                                            |
| Description: TRS/County                                                                                                                                    | E/2 of Sections 26 and 35, all in Township 26 South,<br>Range 29 East, NMPM, Eddy County, New Mexico                                                                                                                                                      |
| Standard Horizontal Well Spacing Unit (Y/N), If No, describe and is approval of non-standard unit requested in this application?                           | Yes, Standard Spacing Unit                                                                                                                                                                                                                                |
| Other Situations                                                                                                                                           |                                                                                                                                                                                                                                                           |
| Depth Severance: Y/N. If yes, description                                                                                                                  | No, N/A                                                                                                                                                                                                                                                   |
| Proximity Tracts: If yes, description                                                                                                                      | No                                                                                                                                                                                                                                                        |
| Proximity Defining Well: if yes, description                                                                                                               | No                                                                                                                                                                                                                                                        |
| Applicant's Ownership in Each Tract                                                                                                                        | See Exhibit A-2, breakdown of ownership                                                                                                                                                                                                                   |
| Well(s)                                                                                                                                                    |                                                                                                                                                                                                                                                           |
| Name & API (if assigned), surface and bottom hole location, footages, completion target, orientation, completion status (standard or non-standard) Well #1 | Add wells as needed  Steel Guitar 26-35 Fed Com 410H Well (API No. Pending), SHL: Unit A, 455' FNL, 1120' FEL, Section 26, T26S-R29E; BHL: Lot 10, 1788' FNL, 2590' FEL, Section 35, T26S-R29E, NMPM; Eddy County, New Mexico, standup, standard location |
| Horizontal Well First and Last Take Points                                                                                                                 | Steel Guitar 26-35 Fed Com 410H Well: FTP: Unit B, 100'<br>FNL, 2590' FEL, Section 26, T26S-R29E; LTP: Lot 11, 1738'<br>FNL, 2590' FEL, Section 35, T26S-R29E                                                                                             |
| Completion Target (Formation, TVD and MD)                                                                                                                  | Steel Guitar 26-35 Fed Com 410H Well: TVD approx.<br>10,675', TMD 17,696'; Wolfcamp formation, See Exhibit<br>A, A-1 & B-2                                                                                                                                |
| Well #2                                                                                                                                                    | Steel Guitar 26-35 Fed Com 414H Well (API No. Pending), SHL: Unit A, 455' FNL, 1060' FEL, Section 26, T26S-R29E; BHL: Lot 11, 1778' FNL, 1550' FEL, Section 35, T26S-R29E, NMPM; Eddy County, New Mexico, standup, standard location                      |
| Horizontal Well First and Last Take Points  10 of 103                                                                                                      | Steel Guitar 26-35 Fed Com 414H Well: FTP: Unit B, 100'<br>FNL, 1550' FEL, Section 26, T26S-R29E; LTP: Lot 11, 1728'<br>FNL, 1550' FEL, Section 35, T26S-R29E                                                                                             |

| Completion Target (Formation, TVD and MD)  | Steel Guitar 26-35 Fed Com 414H Well: TVD approx. 10,116', TMD 16,997'; Wolfcamp formation, See Exhibit A, A-1 & B-2                                                                                                                             |
|--------------------------------------------|--------------------------------------------------------------------------------------------------------------------------------------------------------------------------------------------------------------------------------------------------|
| Well #3                                    | Steel Guitar 26-35 Fed Com 415H Well (API No. Pending), SHL: Unit A, 455' FNL, 1000' FEL, Section 26, T26S-R29E; BHL: Lot 12, 1768' FNL, 510' FEL, Section 35, T26S-R29E, NMPM; Eddy County, New Mexico, standup, standard location              |
| Horizontal Well First and Last Take Points | Steel Guitar 26-35 Fed Com 415H Well: FTP: Unit A, 100'<br>FNL, 510' FEL, Section 26, T26S-R29E; LTP: Lot 12, 1718'<br>FNL, 510' FEL, Section 35, T26S-R29E                                                                                      |
| Completion Target (Formation, TVD and MD)  | Steel Guitar 26-35 Fed Com 415H Well: TVD approx. 10,142', TMD 16,999'; Wolfcamp formation, See Exhibit A, A-1 & B-2                                                                                                                             |
| Well #4                                    | Steel Guitar 26-35 Fed Com 424H Well (API No. Pending),<br>SHL: Unit A, 455' FNL, 1090' FEL, Section 26, T26S-R29E;<br>BHL: Lot 11, 1783' FNL, 2070' FEL, Section 35, T26S-R29E,<br>NMPM; Eddy County, New Mexico, standup, standard<br>location |
| Horizontal Well First and Last Take Points | Steel Guitar 26-35 Fed Com 424H Well: FTP: Unit B, 100'<br>FNL, 2070' FEL, Section 26, T26S-R29E; LTP: Lot 11, 1733'<br>FNL, 2070' FEL, Section 35, T26S-R29E                                                                                    |
| Completion Target (Formation, TVD and MD)  | Steel Guitar 26-35 Fed Com 424H Well: TVD approx. 10,372', TMD 17,274'; Wolfcamp formation, See Exhibit A, A-1 & B-2                                                                                                                             |
| Well #5                                    | Steel Guitar 26-35 Fed Com 425H Well (API No. Pending), SHL: Unit A, 455' FNL, 1030' FEL, Section 26, T26S-R29E; BHL: Lot 12, 1773' FNL, 1030' FEL, Section 35, T26S-R29E, NMPM; Eddy County, New Mexico, standup, standard location             |
| Horizontal Well First and Last Take Points | Steel Guitar 26-35 Fed Com 425H Well: FTP: Unit A, 100'<br>FNL, 1030' FEL, Section 26, T26S-R29E; LTP: Lot 12, 1723'<br>FNL, 1030' FEL, Section 35, T26S-R29E                                                                                    |
| Completion Target (Formation, TVD and MD)  | Steel Guitar 26-35 Fed Com 425H Well: TVD approx. 10,273', TMD 17,108'; Wolfcamp formation, See Exhibit A, A-1 & B-2                                                                                                                             |
| Well #6                                    | Steel Guitar 26-35 Fed Com 443H Well (API No. Pending),<br>SHL: Unit A, 255' FNL, 1060' FEL, Section 26, T26S-R29E;<br>BHL: Lot 11, 1780' FNL, 1730' FEL, Section 35, T26S-R29E,<br>NMPM; Eddy County, New Mexico, standup, standard<br>location |
| Horizontal Well First and Last Take Points | Steel Guitar 26-35 Fed Com 443H Well: FTP: Unit B, 100'<br>FNL, 1730' FEL, Section 26, T26S-R29E; LTP: Lot 11, 1729'<br>FNL, 1730' FEL, Section 35, T26S-R29E                                                                                    |
| Completion Target (Formation, TVD and MD)  | Steel Guitar 26-35 Fed Com 443H Well: TVD approx.<br>10,675', TMD 17,630'; Wolfcamp formation, See Exhibit<br>A, A-1 & B-2                                                                                                                       |
| Well #7                                    | Steel Guitar 26-35 Fed Com 444H Well (API No. Pending),<br>SHL: Unit A, 255' FNL, 1000' FEL, Section 26, T26S-R29E;<br>BHL: Lot 12, 1770' FNL, 770' FEL, Section 35, T26S-R29E,<br>NMPM; Eddy County, New Mexico, standup, standard<br>location  |
| Horizontal Well First and Last Take Points | Steel Guitar 26-35 Fed Com 444H Well: FTP: Unit A, 100'<br>FNL, 770' FEL, Section 26, T26S-R29E; LTP: Lot 12, 1720'<br>FNL, 770' FEL, Section 35, T26S-R29E                                                                                      |
| Completion Target (Formation, TVD and MD)  | Steel Guitar 26-35 Fed Com 444H Well: TVD approx. 10,675', TMD 17,520'; Wolfcamp formation, See Exhibit A, A-1 & B-2                                                                                                                             |
| 11 of 103                                  |                                                                                                                                                                                                                                                  |