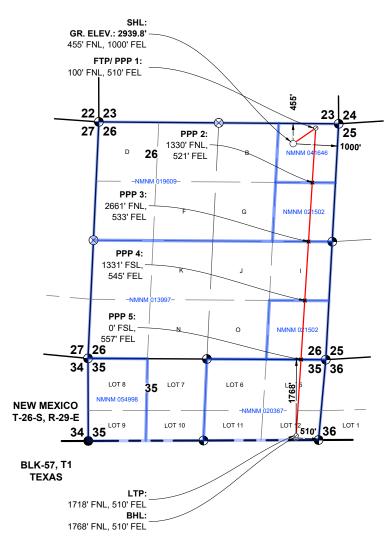

| Completion Target (Formation, TVD and MD)  | Steel Guitar 26-35 Fed Com 414H Well: TVD approx. 10,116', TMD 16,997'; Wolfcamp formation, See Exhibit A, A-1 & B-2                                                                                                                             |
|--------------------------------------------|--------------------------------------------------------------------------------------------------------------------------------------------------------------------------------------------------------------------------------------------------|
| Well #3                                    | Steel Guitar 26-35 Fed Com 415H Well (API No. Pending), SHL: Unit A, 455' FNL, 1000' FEL, Section 26, T26S-R29E; BHL: Lot 12, 1768' FNL, 510' FEL, Section 35, T26S-R29E, NMPM; Eddy County, New Mexico, standup, standard location              |
| Horizontal Well First and Last Take Points | Steel Guitar 26-35 Fed Com 415H Well: FTP: Unit A, 100'<br>FNL, 510' FEL, Section 26, T26S-R29E; LTP: Lot 12, 1718'<br>FNL, 510' FEL, Section 35, T26S-R29E                                                                                      |
| Completion Target (Formation, TVD and MD)  | Steel Guitar 26-35 Fed Com 415H Well: TVD approx. 10,142', TMD 16,999'; Wolfcamp formation, See Exhibit A, A-1 & B-2                                                                                                                             |
| Well #4                                    | Steel Guitar 26-35 Fed Com 424H Well (API No. Pending),<br>SHL: Unit A, 455' FNL, 1090' FEL, Section 26, T26S-R29E;<br>BHL: Lot 11, 1783' FNL, 2070' FEL, Section 35, T26S-R29E,<br>NMPM; Eddy County, New Mexico, standup, standard<br>location |
| Horizontal Well First and Last Take Points | Steel Guitar 26-35 Fed Com 424H Well: FTP: Unit B, 100'<br>FNL, 2070' FEL, Section 26, T26S-R29E; LTP: Lot 11, 1733'<br>FNL, 2070' FEL, Section 35, T26S-R29E                                                                                    |
| Completion Target (Formation, TVD and MD)  | Steel Guitar 26-35 Fed Com 424H Well: TVD approx. 10,372', TMD 17,274'; Wolfcamp formation, See Exhibit A, A-1 & B-2                                                                                                                             |
| Well #5                                    | Steel Guitar 26-35 Fed Com 425H Well (API No. Pending), SHL: Unit A, 455' FNL, 1030' FEL, Section 26, T26S-R29E; BHL: Lot 12, 1773' FNL, 1030' FEL, Section 35, T26S-R29E, NMPM; Eddy County, New Mexico, standup, standard location             |
| Horizontal Well First and Last Take Points | Steel Guitar 26-35 Fed Com 425H Well: FTP: Unit A, 100'<br>FNL, 1030' FEL, Section 26, T26S-R29E; LTP: Lot 12, 1723'<br>FNL, 1030' FEL, Section 35, T26S-R29E                                                                                    |
| Completion Target (Formation, TVD and MD)  | Steel Guitar 26-35 Fed Com 425H Well: TVD approx. 10,273', TMD 17,108'; Wolfcamp formation, See Exhibit A, A-1 & B-2                                                                                                                             |
| Well #6                                    | Steel Guitar 26-35 Fed Com 443H Well (API No. Pending),<br>SHL: Unit A, 255' FNL, 1060' FEL, Section 26, T26S-R29E;<br>BHL: Lot 11, 1780' FNL, 1730' FEL, Section 35, T26S-R29E,<br>NMPM; Eddy County, New Mexico, standup, standard<br>location |
| Horizontal Well First and Last Take Points | Steel Guitar 26-35 Fed Com 443H Well: FTP: Unit B, 100'<br>FNL, 1730' FEL, Section 26, T26S-R29E; LTP: Lot 11, 1729'<br>FNL, 1730' FEL, Section 35, T26S-R29E                                                                                    |
| Completion Target (Formation, TVD and MD)  | Steel Guitar 26-35 Fed Com 443H Well: TVD approx.<br>10,675', TMD 17,630'; Wolfcamp formation, See Exhibit<br>A, A-1 & B-2                                                                                                                       |
| Well #7                                    | Steel Guitar 26-35 Fed Com 444H Well (API No. Pending),<br>SHL: Unit A, 255' FNL, 1000' FEL, Section 26, T26S-R29E;<br>BHL: Lot 12, 1770' FNL, 770' FEL, Section 35, T26S-R29E,<br>NMPM; Eddy County, New Mexico, standup, standard<br>location  |
| Horizontal Well First and Last Take Points | Steel Guitar 26-35 Fed Com 444H Well: FTP: Unit A, 100'<br>FNL, 770' FEL, Section 26, T26S-R29E; LTP: Lot 12, 1720'<br>FNL, 770' FEL, Section 35, T26S-R29E                                                                                      |
| Completion Target (Formation, TVD and MD)  | Steel Guitar 26-35 Fed Com 444H Well: TVD approx. 10,675', TMD 17,520'; Wolfcamp formation, See Exhibit A, A-1 & B-2                                                                                                                             |
| 11 of 103                                  |                                                                                                                                                                                                                                                  |