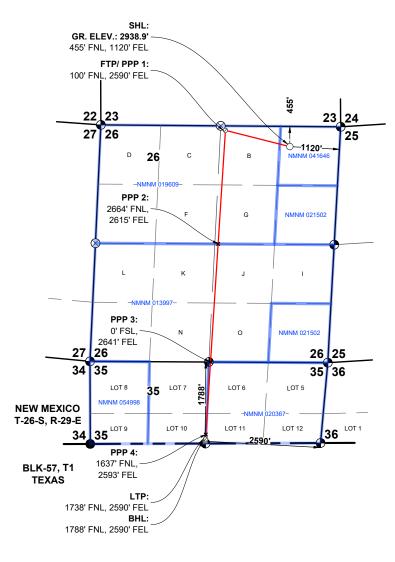

Released to Imaging: 12/11/2024 12:55:08 PM

9 of 103

Released to Imaging: 1/13/2025 2:05:55 PM

| COMPULSORY POOLING APPLICATION                                                                                                                             | ON CHECKLIST                                                                                                                                                                                                                                              |
|------------------------------------------------------------------------------------------------------------------------------------------------------------|-----------------------------------------------------------------------------------------------------------------------------------------------------------------------------------------------------------------------------------------------------------|
| ALL INFORMATION IN THE APPLICATION MUST BE SU                                                                                                              | IDPORTED BY SIGNED AFFIDAVITS                                                                                                                                                                                                                             |
|                                                                                                                                                            |                                                                                                                                                                                                                                                           |
| Case: 25058                                                                                                                                                | APPLICANT'S RESPONSE                                                                                                                                                                                                                                      |
| Date: January 9, 2025 (Scheduled Hearing)                                                                                                                  |                                                                                                                                                                                                                                                           |
| Applicant                                                                                                                                                  | WPX Energy Permian, LLC                                                                                                                                                                                                                                   |
| Designated Operator & OGRID (affiliation if applicable)                                                                                                    | 246289                                                                                                                                                                                                                                                    |
| Applicant's Counsel:  Case Title:                                                                                                                          | Darin C. Savage, Abadie & Schill, P.C.  APPLICATION OF WPX ENERGY PERMIAN, LLC, FOR COMPULSORY POOLING, EDDY COUNTY, NEW MEXICO                                                                                                                           |
| Entries of Appearance/Intervenors:                                                                                                                         | N/A                                                                                                                                                                                                                                                       |
| Well Family                                                                                                                                                | Steel Guitar 26-35 Fed Com                                                                                                                                                                                                                                |
| Formation/Pool                                                                                                                                             | Steer Guitar 20-33 Fed Com                                                                                                                                                                                                                                |
| Formation Name(s) or Vertical Extent:                                                                                                                      | Wolfcamp Formation                                                                                                                                                                                                                                        |
| Primary Product (Oil or Gas):                                                                                                                              | Gas                                                                                                                                                                                                                                                       |
| Pooling this vertical extent:                                                                                                                              | Wolfcamp Formation                                                                                                                                                                                                                                        |
| Pool Name and Pool Code (Only if NSP is requested):                                                                                                        | Workering Formation                                                                                                                                                                                                                                       |
| , , , , , , , , , , , , , , , , , , , ,                                                                                                                    | Division la Capacial Dulas vandan Ondan Na. D. 142C2                                                                                                                                                                                                      |
| Well Location Setback Rules (Only if NSP is Requested):                                                                                                    | Division's Special Rules under Order No. R-14262                                                                                                                                                                                                          |
| Spacing Unit                                                                                                                                               | Hard and the                                                                                                                                                                                                                                              |
| Type (Horizontal/Vertical)                                                                                                                                 | Horizontal                                                                                                                                                                                                                                                |
| Size (Acres)                                                                                                                                               | 430.41-acre, more or less                                                                                                                                                                                                                                 |
| Building Blocks:                                                                                                                                           | Quarter Sections (160 Acre Blocks)                                                                                                                                                                                                                        |
| Orientation:                                                                                                                                               | North to South                                                                                                                                                                                                                                            |
| Description: TRS/County                                                                                                                                    | E/2 of Sections 26 and 35, all in Township 26 South,<br>Range 29 East, NMPM, Eddy County, New Mexico                                                                                                                                                      |
| Standard Horizontal Well Spacing Unit (Y/N), If No, describe and is approval of non-standard unit requested in this application?                           | Yes, Standard Spacing Unit                                                                                                                                                                                                                                |
| Other Situations                                                                                                                                           |                                                                                                                                                                                                                                                           |
| Depth Severance: Y/N. If yes, description                                                                                                                  | No, N/A                                                                                                                                                                                                                                                   |
| Proximity Tracts: If yes, description                                                                                                                      | No                                                                                                                                                                                                                                                        |
| Proximity Defining Well: if yes, description                                                                                                               | No                                                                                                                                                                                                                                                        |
| Applicant's Ownership in Each Tract                                                                                                                        | See Exhibit A-2, breakdown of ownership                                                                                                                                                                                                                   |
| Well(s)                                                                                                                                                    |                                                                                                                                                                                                                                                           |
| Name & API (if assigned), surface and bottom hole location, footages, completion target, orientation, completion status (standard or non-standard) Well #1 | Add wells as needed  Steel Guitar 26-35 Fed Com 410H Well (API No. Pending), SHL: Unit A, 455' FNL, 1120' FEL, Section 26, T26S-R29E; BHL: Lot 10, 1788' FNL, 2590' FEL, Section 35, T26S-R29E, NMPM; Eddy County, New Mexico, standup, standard location |
| Horizontal Well First and Last Take Points                                                                                                                 | Steel Guitar 26-35 Fed Com 410H Well: FTP: Unit B, 100'<br>FNL, 2590' FEL, Section 26, T26S-R29E; LTP: Lot 11, 1738'<br>FNL, 2590' FEL, Section 35, T26S-R29E                                                                                             |
| Completion Target (Formation, TVD and MD)                                                                                                                  | Steel Guitar 26-35 Fed Com 410H Well: TVD approx.<br>10,675', TMD 17,696'; Wolfcamp formation, See Exhibit<br>A, A-1 & B-2                                                                                                                                |
| Well #2                                                                                                                                                    | Steel Guitar 26-35 Fed Com 414H Well (API No. Pending), SHL: Unit A, 455' FNL, 1060' FEL, Section 26, T26S-R29E; BHL: Lot 11, 1778' FNL, 1550' FEL, Section 35, T26S-R29E, NMPM; Eddy County, New Mexico, standup, standard location                      |
| Horizontal Well First and Last Take Points  10 of 103                                                                                                      | Steel Guitar 26-35 Fed Com 414H Well: FTP: Unit B, 100'<br>FNL, 1550' FEL, Section 26, T26S-R29E; LTP: Lot 11, 1728'<br>FNL, 1550' FEL, Section 35, T26S-R29E                                                                                             |