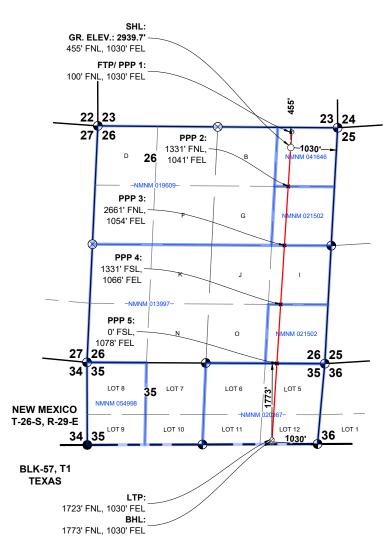

Released to Imaging: 12/11/2024 12:55:08 PM

9 of 103

Released to Imaging: 1/13/2025 2:05:55 PM

| COMPULSORY POOLING APPLICATION                                                                                                                             | ON CHECKLIST                                                                                                                                                                                                                                              |
|------------------------------------------------------------------------------------------------------------------------------------------------------------|-----------------------------------------------------------------------------------------------------------------------------------------------------------------------------------------------------------------------------------------------------------|
| ALL INFORMATION IN THE APPLICATION MUST BE SU                                                                                                              | IDPORTED BY SIGNED AFFIDAVITS                                                                                                                                                                                                                             |
|                                                                                                                                                            |                                                                                                                                                                                                                                                           |
| Case: 25058                                                                                                                                                | APPLICANT'S RESPONSE                                                                                                                                                                                                                                      |
| Date: January 9, 2025 (Scheduled Hearing)                                                                                                                  |                                                                                                                                                                                                                                                           |
| Applicant                                                                                                                                                  | WPX Energy Permian, LLC                                                                                                                                                                                                                                   |
| Designated Operator & OGRID (affiliation if applicable)                                                                                                    | 246289                                                                                                                                                                                                                                                    |
| Applicant's Counsel:  Case Title:                                                                                                                          | Darin C. Savage, Abadie & Schill, P.C.  APPLICATION OF WPX ENERGY PERMIAN, LLC, FOR COMPULSORY POOLING, EDDY COUNTY, NEW MEXICO                                                                                                                           |
| Entries of Appearance/Intervenors:                                                                                                                         | N/A                                                                                                                                                                                                                                                       |
| Well Family                                                                                                                                                | Steel Guitar 26-35 Fed Com                                                                                                                                                                                                                                |
| Formation/Pool                                                                                                                                             | Steer Guitar 20-33 Fed Com                                                                                                                                                                                                                                |
| Formation Name(s) or Vertical Extent:                                                                                                                      | Wolfcamp Formation                                                                                                                                                                                                                                        |
| Primary Product (Oil or Gas):                                                                                                                              | Gas                                                                                                                                                                                                                                                       |
| Pooling this vertical extent:                                                                                                                              | Wolfcamp Formation                                                                                                                                                                                                                                        |
| Pool Name and Pool Code (Only if NSP is requested):                                                                                                        | Workering Formation                                                                                                                                                                                                                                       |
| , , , , , , , , , , , , , , , , , , , ,                                                                                                                    | Division la Capacial Dulas vandan Ondan Na. D. 142C2                                                                                                                                                                                                      |
| Well Location Setback Rules (Only if NSP is Requested):                                                                                                    | Division's Special Rules under Order No. R-14262                                                                                                                                                                                                          |
| Spacing Unit                                                                                                                                               | Hard and the                                                                                                                                                                                                                                              |
| Type (Horizontal/Vertical)                                                                                                                                 | Horizontal                                                                                                                                                                                                                                                |
| Size (Acres)                                                                                                                                               | 430.41-acre, more or less                                                                                                                                                                                                                                 |
| Building Blocks:                                                                                                                                           | Quarter Sections (160 Acre Blocks)                                                                                                                                                                                                                        |
| Orientation:                                                                                                                                               | North to South                                                                                                                                                                                                                                            |
| Description: TRS/County                                                                                                                                    | E/2 of Sections 26 and 35, all in Township 26 South,<br>Range 29 East, NMPM, Eddy County, New Mexico                                                                                                                                                      |
| Standard Horizontal Well Spacing Unit (Y/N), If No, describe and is approval of non-standard unit requested in this application?                           | Yes, Standard Spacing Unit                                                                                                                                                                                                                                |
| Other Situations                                                                                                                                           |                                                                                                                                                                                                                                                           |
| Depth Severance: Y/N. If yes, description                                                                                                                  | No, N/A                                                                                                                                                                                                                                                   |
| Proximity Tracts: If yes, description                                                                                                                      | No                                                                                                                                                                                                                                                        |
| Proximity Defining Well: if yes, description                                                                                                               | No                                                                                                                                                                                                                                                        |
| Applicant's Ownership in Each Tract                                                                                                                        | See Exhibit A-2, breakdown of ownership                                                                                                                                                                                                                   |
| Well(s)                                                                                                                                                    |                                                                                                                                                                                                                                                           |
| Name & API (if assigned), surface and bottom hole location, footages, completion target, orientation, completion status (standard or non-standard) Well #1 | Add wells as needed  Steel Guitar 26-35 Fed Com 410H Well (API No. Pending), SHL: Unit A, 455' FNL, 1120' FEL, Section 26, T26S-R29E; BHL: Lot 10, 1788' FNL, 2590' FEL, Section 35, T26S-R29E, NMPM; Eddy County, New Mexico, standup, standard location |
| Horizontal Well First and Last Take Points                                                                                                                 | Steel Guitar 26-35 Fed Com 410H Well: FTP: Unit B, 100'<br>FNL, 2590' FEL, Section 26, T26S-R29E; LTP: Lot 11, 1738'<br>FNL, 2590' FEL, Section 35, T26S-R29E                                                                                             |
| Completion Target (Formation, TVD and MD)                                                                                                                  | Steel Guitar 26-35 Fed Com 410H Well: TVD approx.<br>10,675', TMD 17,696'; Wolfcamp formation, See Exhibit<br>A, A-1 & B-2                                                                                                                                |
| Well #2                                                                                                                                                    | Steel Guitar 26-35 Fed Com 414H Well (API No. Pending), SHL: Unit A, 455' FNL, 1060' FEL, Section 26, T26S-R29E; BHL: Lot 11, 1778' FNL, 1550' FEL, Section 35, T26S-R29E, NMPM; Eddy County, New Mexico, standup, standard location                      |
| Horizontal Well First and Last Take Points  10 of 103                                                                                                      | Steel Guitar 26-35 Fed Com 414H Well: FTP: Unit B, 100'<br>FNL, 1550' FEL, Section 26, T26S-R29E; LTP: Lot 11, 1728'<br>FNL, 1550' FEL, Section 35, T26S-R29E                                                                                             |