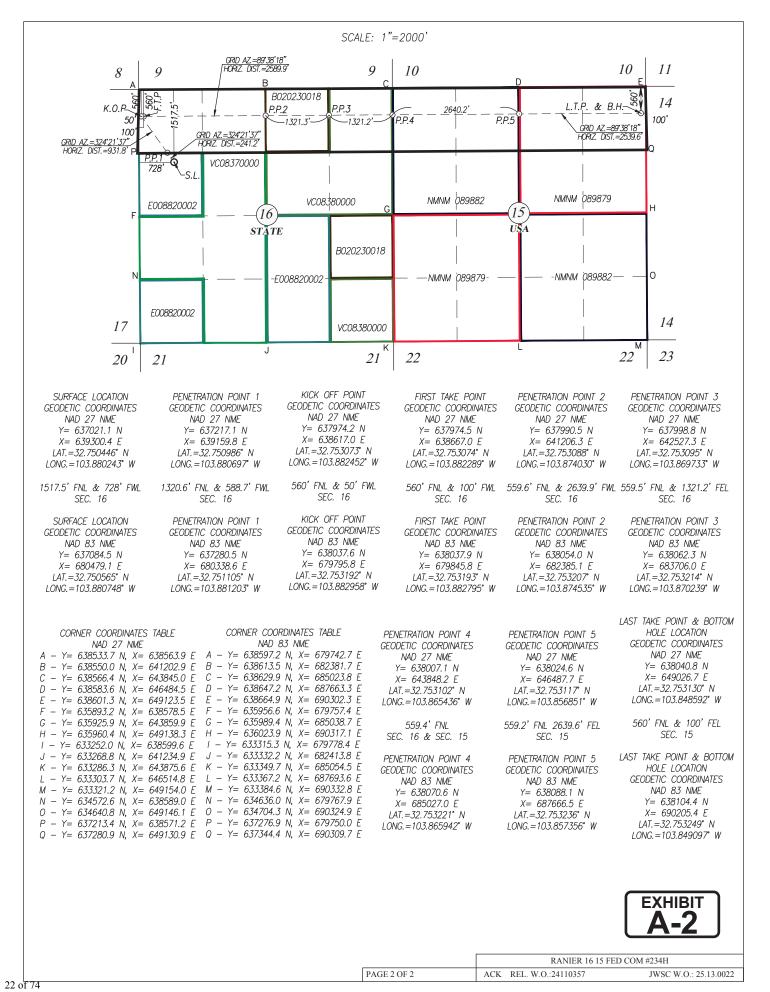

7. The proposed C-102 for each well is attached as **Exhibit A-1**.

8. A general location plat and a plat outlining the units being pooled is attached hereto as **Exhibit A-2**, which show the location of the proposed well within the unit. The location of each well is orthodox, and it meets the Division's offset requirements.

Jordan Shaw

<u>01/21/2025</u> Date Signed

.

| <u>C-10</u>                   | 02                                                                                                                                                            |                                        |                    |                                                                                                                                                          | State of Ne              |                                                                                                                      |                             |               |               | Revised July 9, 2024  |
|-------------------------------|---------------------------------------------------------------------------------------------------------------------------------------------------------------|----------------------------------------|--------------------|----------------------------------------------------------------------------------------------------------------------------------------------------------|--------------------------|----------------------------------------------------------------------------------------------------------------------|-----------------------------|---------------|---------------|-----------------------|
| Submit                        | Electronically                                                                                                                                                | 1                                      | Ene                |                                                                                                                                                          |                          | al Resources Department                                                                                              |                             |               |               |                       |
| Via OCD Permitting OIL CONSER |                                                                                                                                                               |                                        | ONSERVA            | FION DIVISION                                                                                                                                            |                          |                                                                                                                      | □ Initial Sub               | omittal       |               |                       |
|                               |                                                                                                                                                               |                                        |                    |                                                                                                                                                          |                          | Submittal<br>Type:                                                                                                   | Amended                     | Report        |               |                       |
|                               |                                                                                                                                                               |                                        |                    |                                                                                                                                                          |                          |                                                                                                                      | Type.                       | As Drilled    | 1             |                       |
|                               |                                                                                                                                                               |                                        |                    |                                                                                                                                                          | WELLLOCAT                | TION INFORMATION                                                                                                     | J                           |               |               |                       |
| API Nu                        | umber                                                                                                                                                         |                                        | Pool Code          |                                                                                                                                                          | WELL LOCAI               | Pool Name                                                                                                            | •                           |               |               |                       |
| Propert                       | Property Code Property Name                                                                                                                                   |                                        |                    |                                                                                                                                                          |                          |                                                                                                                      |                             | Well Number   |               |                       |
| Tiopen                        | ly Code                                                                                                                                                       |                                        | Property Na        | ame                                                                                                                                                      | RANIER 1                 | 6 15 FED COM                                                                                                         |                             |               |               | 234H                  |
| OGRIE                         | ) No.                                                                                                                                                         |                                        | Operator N         | ame                                                                                                                                                      |                          |                                                                                                                      |                             |               | Ground Leve   |                       |
|                               |                                                                                                                                                               |                                        |                    |                                                                                                                                                          | V-F PETR                 | OLEUM INC.                                                                                                           |                             |               |               | 3665'                 |
| Surface                       | e Owner: 🗆                                                                                                                                                    | State 🗌 Fee 🗌                          | Tribal 🗆 Fee       | leral                                                                                                                                                    |                          | Mineral Owner: 🗆 S                                                                                                   | State 🗆 Fee [               | 🗆 Tribal 🗖    | Federal       |                       |
|                               |                                                                                                                                                               |                                        |                    |                                                                                                                                                          | Surf                     | ace Location                                                                                                         |                             |               |               |                       |
| UL                            | Section                                                                                                                                                       | Township                               | Range              | Lot                                                                                                                                                      | Ft. from N/S             | Ft. from E/W                                                                                                         | Latitude                    | I             | Longitude     | County                |
| E                             | 16                                                                                                                                                            | 18-S                                   | 31-Е               | -                                                                                                                                                        | 1517.5 FNI               | 728 FWL                                                                                                              | 32.750                      | 565° 1        | 03.880748°    | EDDY                  |
|                               | -                                                                                                                                                             |                                        |                    |                                                                                                                                                          |                          | Hole Location                                                                                                        |                             | 1             |               | _                     |
| UL                            | Section                                                                                                                                                       | Township                               | Range              | Lot                                                                                                                                                      | Ft. from N/S             | Ft. from E/W                                                                                                         | Latitude                    | T             | Longitude     | County                |
| A                             | 15                                                                                                                                                            | 18-S                                   | 31-E               |                                                                                                                                                          | 560 FNL                  | 100 FEL                                                                                                              | 32.7532                     |               | 03.849097°    | EDDY                  |
| 11                            | 15                                                                                                                                                            | 10-5                                   | J1-L               |                                                                                                                                                          | 500 T TL                 | TOOTEE                                                                                                               | 52.1552                     |               | 05.047077     | LDD I                 |
| Dedica                        | ted Acres                                                                                                                                                     | Infill or Defi                         | ning Well          | Defining                                                                                                                                                 | g Well API               | Overlapping Spacing                                                                                                  | Unit (Y/N)                  | Consolidat    | ion Code      |                       |
| Dealea                        | ieu neres                                                                                                                                                     | mini or Den                            | ing wen            | Denning                                                                                                                                                  |                          | Overlapping spacing Onit (1/1v)                                                                                      |                             | consonau      | indation Code |                       |
| Order N                       | Numbers.                                                                                                                                                      |                                        |                    |                                                                                                                                                          |                          | Well setbacks are under Common Ownership:                                                                            |                             |               | es □No        |                       |
| <u> </u>                      |                                                                                                                                                               |                                        |                    |                                                                                                                                                          | Kick O                   | )<br>ff Point (KOP)                                                                                                  |                             |               |               |                       |
| UL                            | Section                                                                                                                                                       | Township                               | Range              | Lot                                                                                                                                                      | Ft. from N/S             | Ft. from E/W                                                                                                         | Latitude                    | I             | Longitude     | County                |
| D                             | 16                                                                                                                                                            | 18-S                                   | 31-E               |                                                                                                                                                          | 560 FNL                  | 50 FWL                                                                                                               | 32.753                      |               | 03.882958°    | EDDY                  |
|                               | 10                                                                                                                                                            | 10-5                                   | JI-L               | _                                                                                                                                                        |                          |                                                                                                                      | 52.155                      |               | 05.002750     | LDDT                  |
| UL                            | Section                                                                                                                                                       | Township                               | Bongo              | Lot                                                                                                                                                      | First 12<br>Ft. from N/S | Ike Point (FTP)                                                                                                      | Latitude                    | T             | Longitude     | County                |
|                               |                                                                                                                                                               |                                        | Range              |                                                                                                                                                          |                          |                                                                                                                      |                             |               |               | -                     |
| D                             | 16                                                                                                                                                            | 18-S                                   | 31-E               | -                                                                                                                                                        | 560 FNL                  | 100 FWL                                                                                                              | 32.753193° 103.882795° EDDY |               |               | EDDY                  |
|                               |                                                                                                                                                               | t :                                    |                    |                                                                                                                                                          |                          | ke Point (LTP)                                                                                                       |                             |               |               |                       |
|                               | Section                                                                                                                                                       | Township                               | Range              | Lot                                                                                                                                                      | Ft. from N/S             | Ft. from E/W                                                                                                         | Latitude                    |               | Longitude     | County                |
| A                             | 15                                                                                                                                                            | 18-S                                   | 31-E               | -                                                                                                                                                        | 560 FNL                  | 100 FEL                                                                                                              | 32.7532                     | 249° 1        | 03.849097°    | EDDY                  |
| Unitize                       | d Area or Are                                                                                                                                                 | a of Uniform Inte                      | erest              | Specing                                                                                                                                                  | Unit Type 🗆 Hori:        | zontal 🗆 Vartical                                                                                                    | Grour                       | nd Floor Elev | vation:       |                       |
| Cintize                       |                                                                                                                                                               |                                        |                    | spacing                                                                                                                                                  |                          | zontar 🗆 Verticar                                                                                                    | Grou                        |               | unon.         |                       |
| OPER                          |                                                                                                                                                               | TIFICATIONS                            |                    |                                                                                                                                                          |                          | SUBVEVOR CERTIEIO                                                                                                    | CATIONS                     |               |               | ]                     |
| I hereby                      | certify that the                                                                                                                                              | he information co                      | ontained herein    | is true and                                                                                                                                              | complete to the          | SURVEYOR CERTIFICATIONS                                                                                              |                             |               |               |                       |
| that this                     | organization                                                                                                                                                  | e and belief, and,<br>either owns a wo | orking interest of | or unleased                                                                                                                                              | mineral interest         | I hereby certify that the well location shown on this plat<br>was plotted from field notes of actual surveys made by |                             |               |               |                       |
| well at                       | this location p                                                                                                                                               | the proposed both<br>ursuant to a cont | ract with an ow    | mer of a wo                                                                                                                                              | rking interest or        | me or under my supervisio<br>and correct to the best of r                                                            | on, and that the            | same is true  | ARY           | G.EDSOUL              |
| unlease                       | d mineral inte                                                                                                                                                | rest, or to a volu                     | ntary pooling a    | greement or                                                                                                                                              | a compulsory             |                                                                                                                      | ny bener.                   |               | E G', W       | MEX                   |
|                               | pooling order heretofore entered by the division.<br>If this well is a horizontal well, I further certify that this organization has                          |                                        |                    | was plotted from field notes of actual surveys made by<br>me or under my supervision, and that the same is true<br>and correct to the best of my belief. |                          |                                                                                                                      |                             | 0             |               |                       |
| received                      | d the consent of                                                                                                                                              | of at least one les                    | see or owner o     | f a working                                                                                                                                              | interest or              |                                                                                                                      |                             |               |               | 2641                  |
| any par                       | unleased mineral interest in each tract (in the target pool or formation) in which<br>any part of the well's completed interval will be located or obtained a |                                        |                    |                                                                                                                                                          |                          |                                                                                                                      |                             |               |               |                       |
| compul                        | compulsory pooling order from the division.                                                                                                                   |                                        |                    |                                                                                                                                                          | /                        |                                                                                                                      | "III POFF                   | NE OF         |               |                       |
|                               |                                                                                                                                                               |                                        |                    |                                                                                                                                                          |                          | Dary DE                                                                                                              | Woon                        | 01/161        | 2025          | NAL SUK MININ         |
| Signatu                       | re                                                                                                                                                            |                                        | Date               |                                                                                                                                                          |                          | Signature and Seal of Prof                                                                                           | essional Surve              | yor           |               |                       |
|                               |                                                                                                                                                               |                                        |                    |                                                                                                                                                          |                          | Gary G. Eidson 12641                                                                                                 |                             | SEDTI         | EMBER 30, 2   | 024                   |
| Printed                       | Name                                                                                                                                                          |                                        |                    |                                                                                                                                                          |                          | Certificate Number                                                                                                   | Date of Surv                |               |               |                       |
|                               |                                                                                                                                                               |                                        |                    |                                                                                                                                                          |                          |                                                                                                                      |                             | -             |               |                       |
| E-mail A                      | Address                                                                                                                                                       |                                        |                    |                                                                                                                                                          |                          | PAGE 1 OF 2                                                                                                          | ACK REL.                    | W O -2411025  | , L           | JWSC W.O.: 25.13.0022 |
| f 71                          |                                                                                                                                                               |                                        |                    |                                                                                                                                                          |                          | 110011012                                                                                                            | ACK KEL.                    |               | , .           | ande m.O., 23.13.0022 |