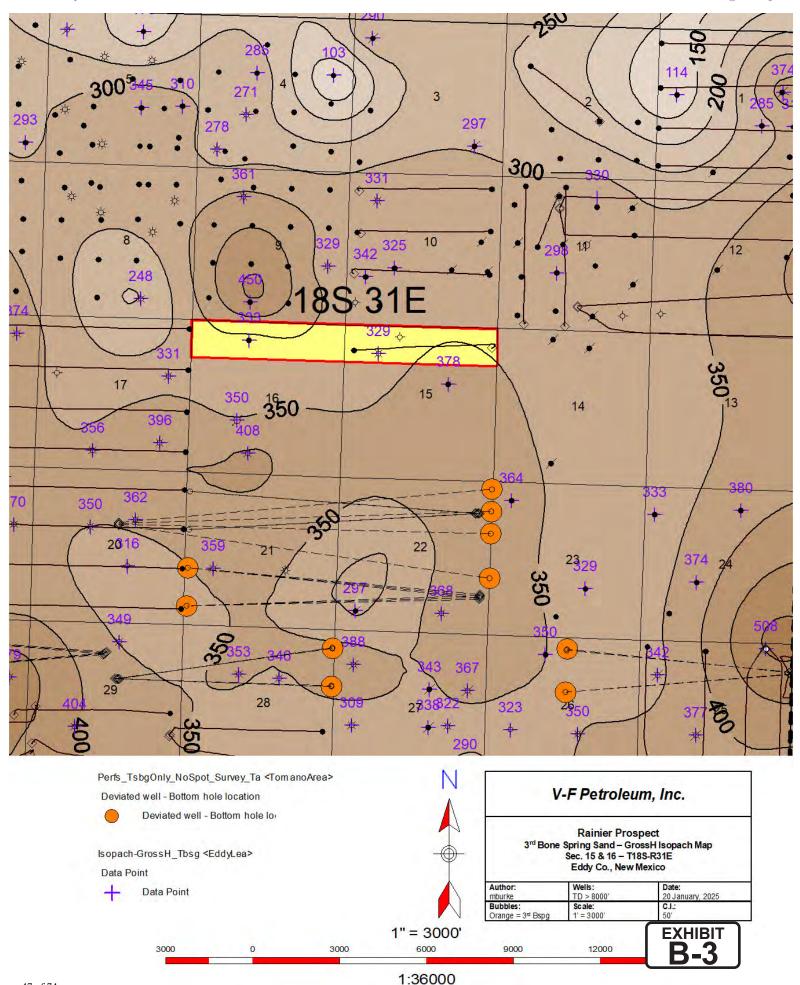

of waste and the drilling of unnecessary wells, and the protection of correlative rights.

14. The foregoing is correct and complete to the best of my knowledge and belief.

#### [Signature page follows]

Signature page of Self-Affirmed Statement of Stephen Burke:

I understand that this Self-Affirmed Statement will be used as written testimony before the Division in Case No. 25115 and affirm that my testimony herein is true and correct, to the best of my knowledge and belief and made under penalty of perjury under the laws of the State of New Mexico.

Hupper M. Broke

Stephen Burke

1/21/2025

Date Signed

Received by OCD: 1/22/2025 8:04:21 AM





#### Released to Imaging: 1/23/2025 3:29:02 PM

Received by OCD: 1/22/2025 8:04:21 AM

Page 46 of 74

Received by OCD: 1/22/2025 8:04:21 AM



47 of 74 Released to Imaging: 1/23/2025 3:29:02 PM

### V-F Petroleum Inc.

#### Rainier 16 15 Fed Com #234H

| Zone &<br>Vertical<br>Depth | Well &<br>Operator<br>N/2 - N/2<br>D16 - A15 | Well &<br>Operator<br>S/2 - N/2<br>E16 - H15 | Well &<br>Operator<br>N/2 - S/2<br>L16 - I15 | Well &<br>Operator<br>S/2 - S/2<br>M16 - P16 |
|-----------------------------|----------------------------------------------|----------------------------------------------|----------------------------------------------|----------------------------------------------|
| Bspg1                       | XXX-MOC                                      | XXX-VE                                       | XXX-VE                                       | XXX-VE                                       |
| Bspg2