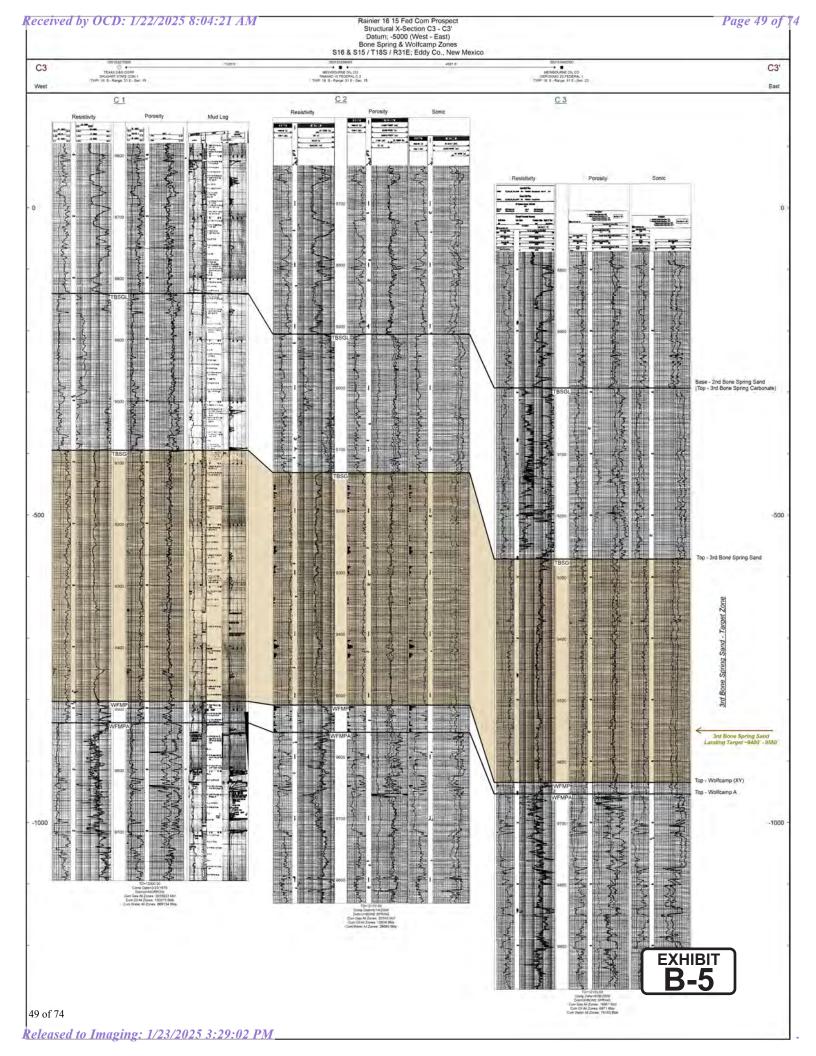

|                                              | South                                        |

|                   | Range 31 East / Section 16 |   |   |   |   | Range 31 East / Section 15 |   |     |
|-------------------|----------------------------|---|---|---|---|----------------------------|---|-----|
|                   | D                          | c | В | A | D | с                          | В | A   |
| 18 South          | Е                          | F | G | н | E | F                          | G | н   |
| Township 18 South | b P                        | к | J | J | L | к                          | L | - 1 |
|                   | м                          | N | 0 | P | м | N                          | 0 | P   |

| E | XH | IBIT |  |
|---|----|------|--|
|   | B  | -4   |  |



# TAB 4

- Exhibit C: Self-Affirmed Statement of Notice, Darin C. Savage
- Exhibit C-1: Notice Letters
- Exhibit C-2: Mailing List
- Exhibit C-3: Affidavits of Publication

#### STATE OF NEW MEXICO ENERGY, MINERALS AND NATURAL RESOURCES DEPARTMENT OIL CONSERVATION DIVISION

#### **APPLICATION OF V-F PETROLEUM INC. FOR COMPULSORY POOLING, EDDY COUNTY, NEW MEXICO**

Case No. 25115

#### **SELF-AFFIRMED STATEMENT OF NOTICE**

I, Darin C. Savage, attorney and authorized representative of V-F Petroleum Inc. ("V-F"), the Applicant herein, states and affirms the following:

1. Notice of the application and hearing in the above-referenced case was timely sent by certified mail, return receipt requested, through the United States Postal Service on December 18, 2024, to all uncommitted interest ow