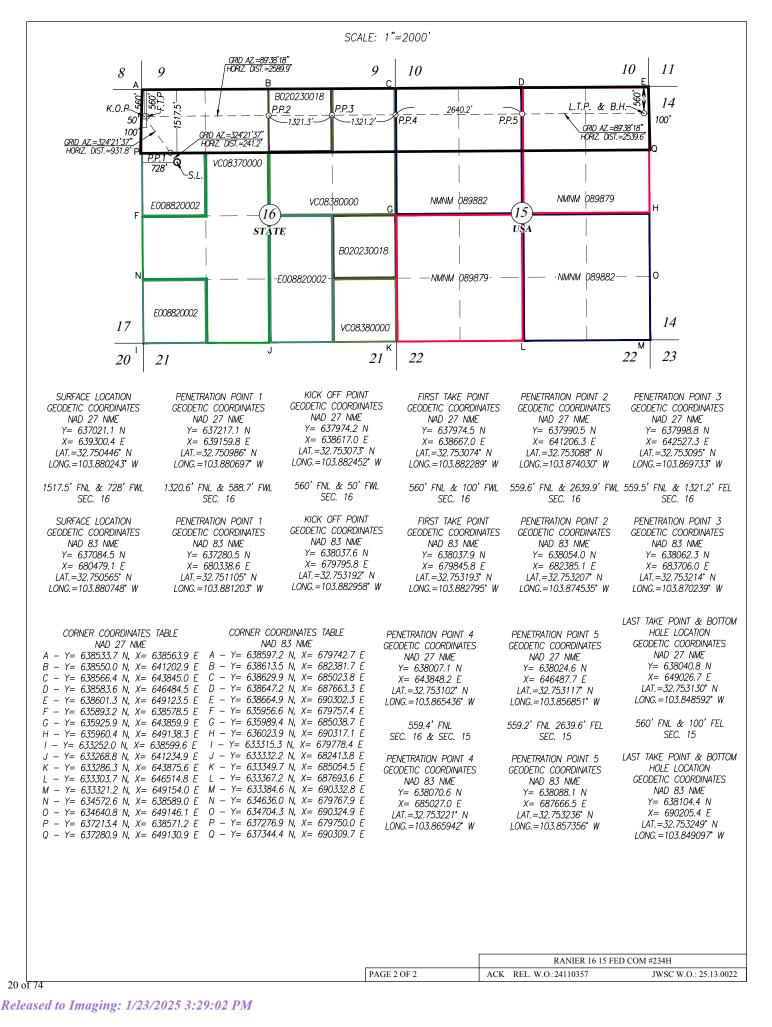

7. The proposed C-102 for each well is attached as **Exhibit A-1**.

8. A general location plat and a plat outlining the units being pooled is attached hereto as **Exhibit A-2**, which show the location of the proposed well within the unit. The location of each well is orthodox, and it meets the Division's offset requirements.

Jordan Shaw

<u>01/21/2025</u> Date Signed

.

| <u>C-10</u>                   | 02                                                                                                                                                            |                                        |                    |                                                                                                                                                          | State of Ne              |                                                                                                                      |                             |               |               | Revised July 9, 2024  |
|-------------------------------|---------------------------------------------------------------------------------------------------------------------------------------------------------------|----------------------------------------|--------------------|----------------------------------------------------------------------------------------------------------------------------------------------------------|--------------------------|----------------------------------------------------------------------------------------------------------------------|-----------------------------|---------------|---------------|-----------------------|
| Submit                        | Electronically                                                                                                                                                | 1                                      | Ene                |                                                                                                                                                          |                          | al Resources Department                                                                                              |                             |               |               |                       |
| Via OCD Permitting OIL CONSER |                                                                                                                                                               |                                        | ONSERVA            | FION DIVISION                                                                                                                                            |                          |                                                                                                                      | □ Initial Sub               | omittal       |               |                       |
|                               |                                                                                                                                                               |                                        |                    |                                                                                                                                                          |                          | Submittal<br>Type:                                                                                                   | Amended                     | Report        |               |                       |
|                               |                                                                                                                                                               |                                        |                    |                                                                                                                                                          |                          |                                                                                                                      | Type.                       | As Drilled    | 1             |                       |
|                               |                                                                                                                                                               |                                        |                    |                                                                                                                                                          | WELLLOCAT                | TION INFORMATION                                                                                                     | J                           |               |               |                       |
| API Nu                        | umber                                                                                                                                                         |                                        | Pool Code          |                                                                                                                                                          | WELL LOCAI               | Pool Name                                                                                                            | •                           |               |               |                       |
| Propert                       | Property Code Property Name                                                                                                                                   |                                        |                    |                                                                                                                                                          |                          |                                                                                                                      |                             | Well Number   |               |                       |
| Tiopen                        | ly Code                                                                                                                                                       |                                        | Property Na        | ame                                                                                                                                                      | RANIER 1                 | 6 15 FED COM                                                                                                         |                             |               |               | 234H                  |
| OGRIE                         | ) No.                                                                                                                                                         |                                        | Operator N         | ame                                                                                                                                                      |                          |                                                                                                                      |                             |               | Ground Leve   |                       |
|                               |                                                                                                                                                               |                                        |                    |                                                                                                                                                          | V-F PETR                 | OLEUM INC.                                                                                                           |                             |               |               | 3665'                 |
| Surface                       | e Owner: 🗆                                                                                                                                                    | State 🗌 Fee 🗌                          | Tribal 🗆 Fee       | leral                                                                                                                                                    |                          | Mineral Owner: 🗆 S                                                                                                   | State 🗆 Fee [               | 🗆 Tribal 🗖    | Federal       |                       |
|                               |                                                                                                                                                               |                                        |                    |                                                                                                                                                          | Surf                     | ace Location                                                                                                         |                             |               |               |                       |
| UL                            | Section                                                                                                                                                       | Township                               | Range              | Lot                                                                                                                                                      | Ft. from N/S             | Ft. from E/W                                                                                                         | Latitude                    | I             | Longitude     | County                |
| E                             | 16                                                                                                                                                            | 18-S                                   | 31-Е               | -                                                                                                                                                        | 1517.5 FNI               | 728 FWL                                                                                                              | 32.750                      | 565° 1        | 03.880748°    | EDDY                  |
|                               | -                                                                                                                                                             |                                        |                    |                                                                                                                                                          |                          | Hole Location                                                                                                        |                             | 1             |               | _                     |
| UL                            | Section                                                                                                                                                       | Township                               | Range              | Lot                                                                                                                                                      | Ft. from N/S             | Ft. from E/W                                                                                                         | Latitude                    | T             | Longitude     | County                |
| A                             | 15                                                                                                                                                            | 18-S                                   | 31-E               |                                                                                                                                                          | 560 FNL                  | 100 FEL                                                                                                              | 32.7532                     |               | 03.849097°    | EDDY                  |
| 11                            | 15                                                                                                                                                            | 10-5                                   | J1-L               |                                                                                                                                                          | 500 T TL                 | TOOTEE                                                                                                               | 52.1552                     |               | 05.047077     | LDD I                 |
| Dedica                        | ted Acres                                                                                                                                                     | Infill or Defi                         | ning Well          | Defining                                                                                                                                                 | g Well API               | Overlapping Spacing                                                                                                  | Unit (Y/N)                  | Consolidat    | ion Code      |                       |
| Dealea                        | ieu neres                                                                                                                                                     | mini or Den                            | ing wen            | Denning                                                                                                                                                  |                          | Overlapping spacing Onit (1/1v)                                                                                      |                             | consonau      | indation Code |                       |
| Order N                       | Numbers.                                                                                                                                                      |                                        |                    |                                                                                                                                                          |                          | Well setbacks are under Common Ownership:                                                                            |                             |               | es □No        |                       |
| <u> </u>                      |                                                                                                                                                               |                                        |                    |                                                                                                                                                          | Kick O                   | )<br>ff Point (KOP)                                                                                                  |                             |               |               |                       |
| UL                            | Section                                                                                                                                                       | Township                               | Range              | Lot                                                                                                                                                      | Ft. from N/S             | Ft. from E/W                                                                                                         | Latitude                    | I             | Longitude     | County                |
| D                             | 16                                                                                                                                                            | 18-S                                   | 31-E               |                                                                                                                                                          | 560 FNL                  | 50 FWL                                                                                                               | 32.753                      |               | 03.882958°    | EDDY                  |
|                               | 10                                                                                                                                                            | 10-5                                   | JI-L               | _                                                                                                                                                        |                          |                                                                                                                      | 52.155                      |               | 05.002750     | LDDT                  |
| UL                            | Section                                                                                                                                                       | Township                               | Bongo              | Lot                                                                                                                                                      | First 12<br>Ft. from N/S | Ike Point (FTP)                                                                                                      | Latitude                    | T             | Longitude     | County                |
|                               |                                                                                                                                                               |                                        | Range              |                                                                                                                                                          |                          |                                                                                                                      |                             |               |               | -                     |
| D                             | 16                                                                                                                                                            | 18-S                                   | 31-E               | -                                                                                                                                                        | 560 FNL                  | 100 FWL                                                                                                              | 32.753193° 103.882795° EDDY |               |               | EDDY                  |
|                               |                                                                                                                                                               | t :                                    |                    |                                                                                                                                                          |                          | ke Point (LTP)                                                                                                       |                             |               |               |                       |
|                               | Section                                                                                                                                                       | Township                               | Range              | Lot                                                                                                                                                      | Ft. from N/S             | Ft. from E/W                                                                                                         | Latitude                    |               | Longitude     | County                |
| A                             | 15                                                                                                                                                            | 18-S                                   | 31-E               | -                                                                                                                                                        | 560 FNL                  | 100 FEL                                                                                                              | 32.7532                     | 249° 1        | 03.849097°    | EDDY                  |
| Unitize                       | d Area or Are                                                                                                                                                 | a of Uniform Inte                      | erest              | Specing                                                                                                                                                  | Unit Type 🗆 Hori:        | zontal 🗆 Vartical                                                                                                    | Grour                       | nd Floor Elev | vation:       |                       |
| Cintize                       |                                                                                                                                                               |                                        |                    | spacing                                                                                                                                                  |                          | zontar 🗆 Verticar                                                                                                    | Grou                        |               | unon.         |                       |
| OPER                          |                                                                                                                                                               | TIFICATIONS                            |                    |                                                                                                                                                          |                          | SUBVEVOR CERTIEIO                                                                                                    | CATIONS                     |               |               | ]                     |
| I hereby                      | certify that the                                                                                                                                              | he information co                      | ontained herein    | is true and                                                                                                                                              | complete to the          | SURVEYOR CERTIFICATIONS                                                                                              |                             |               |               |                       |
| that this                     | organization                                                                                                                                                  | e and belief, and,<br>either owns a wo | orking interest of | or unleased                                                                                                                                              | mineral interest         | I hereby certify that the well location shown on this plat<br>was plotted from field notes of actual surveys made by |                             |               |               |                       |
| well at                       | this location p                                                                                                                                               | the proposed both<br>ursuant to a cont | ract with an ow    | mer of a wo                                                                                                                                              | rking interest or        | me or under my supervisio<br>and correct to the best of r                                                            | on, and that the            | same is true  | ARY           | G.EDSOUL              |
| unlease                       | d mineral inte                                                                                                                                                | rest, or to a volu                     | ntary pooling a    | greement or                                                                                                                                              | a compulsory             |                                                                                                                      | ny bener.                   |               | E G', W       | MEX                   |
|                               | pooling order heretofore entered by the division.<br>If this well is a horizontal well, I further certify that this organization has                          |                                        |                    | was plotted from field notes of actual surveys made by<br>me or under my supervision, and that the same is true<br>and correct to the best of my belief. |                          |                                                                                                                      |                             | 0             |               |                       |
| received                      | d the consent of                                                                                                                                              | of at least one les                    | see or owner o     | f a working                                                                                                                                              | interest or              |                                                                                                                      |                             |               |               | 2641                  |
| any par                       | unleased mineral interest in each tract (in the target pool or formation) in which<br>any part of the well's completed interval will be located or obtained a |                                        |                    |                                                                                                                                                          |                          |                                                                                                                      |                             |               |               |                       |
| compul                        | compulsory pooling order from the division.                                                                                                                   |                                        |                    |                                                                                                                                                          | /                        |                                                                                                                      | "III POFF                   | NE OF         |               |                       |
|                               |                                                                                                                                                               |                                        |                    |                                                                                                                                                          |                          | Dary DE                                                                                                              | Woon                        | 01/161        | 2025          | NAL SUK MININ         |
| Signatu                       | re                                                                                                                                                            |                                        | Date               |                                                                                                                                                          |                          | Signature and Seal of Prof                                                                                           | essional Surve              | yor           |               |                       |
|                               |                                                                                                                                                               |                                        |                    |                                                                                                                                                          |                          | Gary G. Eidson 12641                                                                                                 |                             | SEDTI         | EMBER 30, 2   | 024                   |
| Printed                       | Name                                                                                                                                                          |                                        |                    |                                                                                                                                                          |                          | Certificate Number                                                                                                   | Date of Surv                |               |               |                       |
|                               |                                                                                                                                                               |                                        |                    |                                                                                                                                                          |                          |                                                                                                                      |                             | -             |               |                       |
| E-mail A                      | Address                                                                                                                                                       |                                        |                    |                                                                                                                                                          |                          | PAGE 1 OF 2                                                                                                          | ACK REL.                    | W O -2411025  | , L           | JWSC W.O.: 25.13.0022 |
| f 71                          |                                                                                                                                                               |                                        |                    |                                                                                                                                                          |                          | 110011012                                                                                                            | ACK KEL.                    |               | , .           | ande m.O., 23.13.0022 |