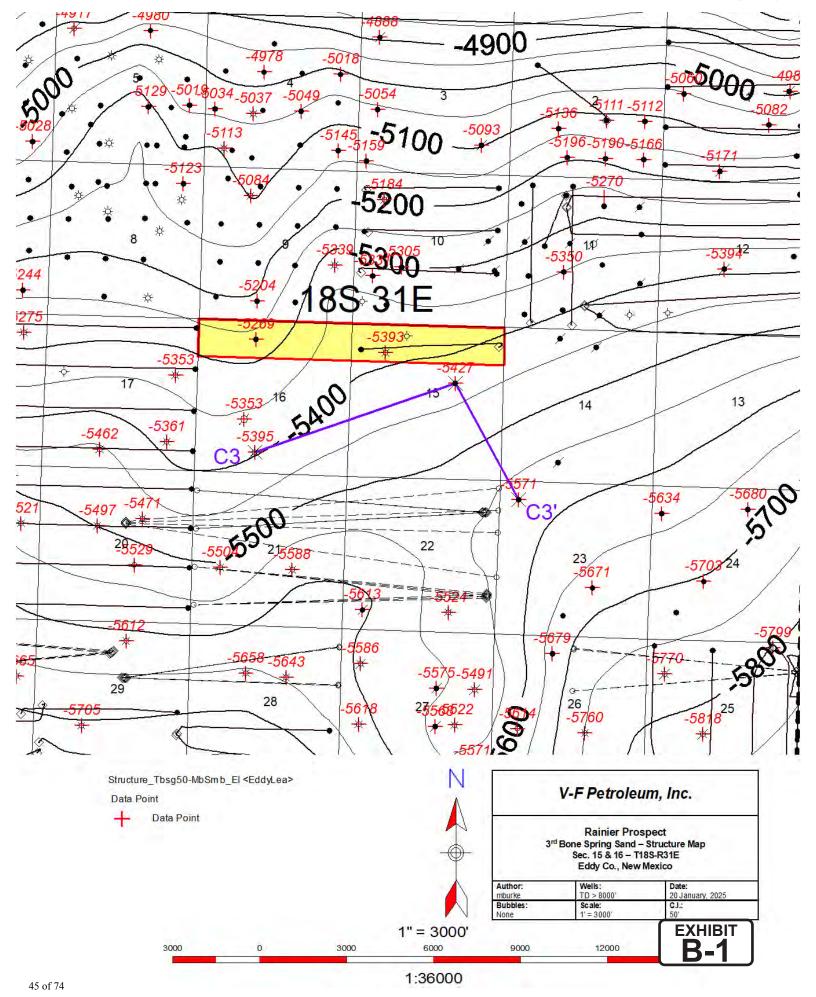

7. The proposed C-102 for each well is attached as **Exhibit A-1**.

8. A general location plat and a plat outlining the units being pooled is attached hereto as **Exhibit A-2**, which show the location of the proposed well within the unit. The location of each well is orthodox, and it meets the Division's offset requirements.

9. The parties being pooled, the nature of their interests, and their last known addresses are listed on **Exhibit A-3** attached hereto. **Exhibit A-3** includes information regarding working interest owners, overriding royalty interest owners and royalty interest owners.