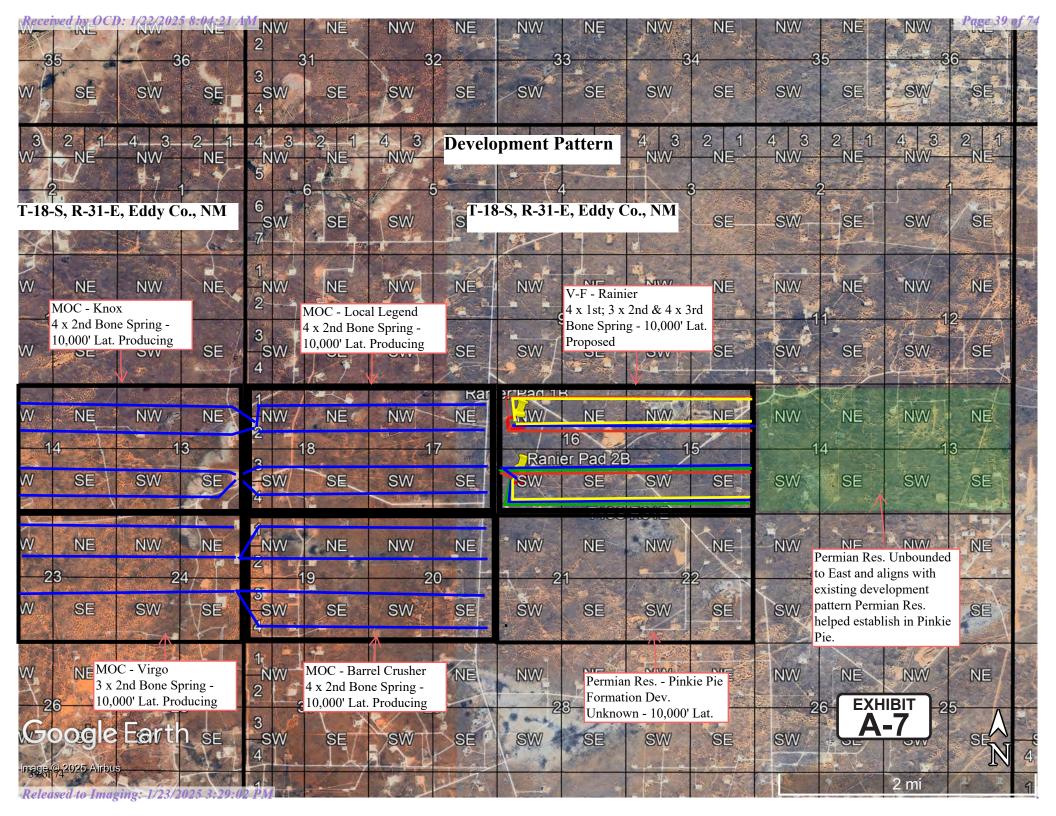

20. **Exhibit A-7** is an aerial plat outlining the development pattern that has been established in this area by Permian Resources to the immediate south of Section 16 and 15, Township 18 South, Range 31 East, NMPM, Eddy County, New Mexico, and other Operators to the immediate west of Section 16 and 15, Township 18 South, Range 31 East, NMPM, Eddy County, New Mexico. Should the Division grant an order in V-F's favor in this Case, it would make efforts to continue the development pattern that are consistent with, and build upon, what has been successful with other Operators in this area; if V-F's plan is approved, it would not undermine or preempt Permian Resources opportunity for development because their subject lands

are unbounded to the east, and Permian Resources could simply develop two mile horizontal Second Bone Spring and Third Bone Spring wells in Sections 14 and 13, Township 18 South, Range 31 East, NMPM, Eddy County, New Mexico. V-F's geology in this area that Permian Resources expanding east is feasible, and this in turn would avoid stranding the State of New Mexico's minerals in Section 16, Township 18 South, Range 31 East, NMPM, Eddy County, New Mexico to one mile horizontal development in the Bone Spring formation.