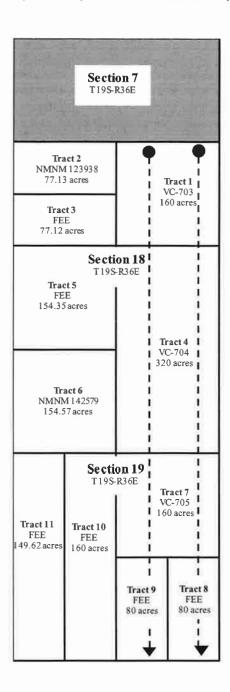

- 6. **Mewbourne Exhibit C-2** contains a draft Form C-102 for the wells. The exhibit shows that the wells will be assigned to the Pearl; Bone Spring; South [49685]. Applicant has filed a separate administrative application for approval of a non-standard spacing unit.
- 7. **Mewbourne Exhibit C-3** identifies the tracts of land comprising the horizontal spacing unit, the ownership interests in each tract, and ownership interests on a spacing unit basis. The subject acreage is comprised of state and fee lands. The parties Mewbourne seeks to pool are highlighted in yellow.
- 8. **Mewbourne Exhibit C-4** contains a sample of the well proposal letter and AFEs sent to owners with a working interest. The costs reflected in the AFEs are consistent with what Mewbourne and other operators have incurred for drilling similar horizontal wells in the area in this formation.
- 9. Mewbourne requests that the overhead and administrative costs for drilling and producing the proposed wells be set at \$12,000 per month while drilling and \$1,200 per month while producing. These costs are consistent with what other operators are charging in this area for similar wells.
- 10. **Mewbourne Exhibit C-5** contains a general summary of the contacts with the uncommitted interest owners. As indicated in the exhibit, Mewbourne has made a good faith effort to locate and has had communications with all of the parties that it seeks to pool in this case in an