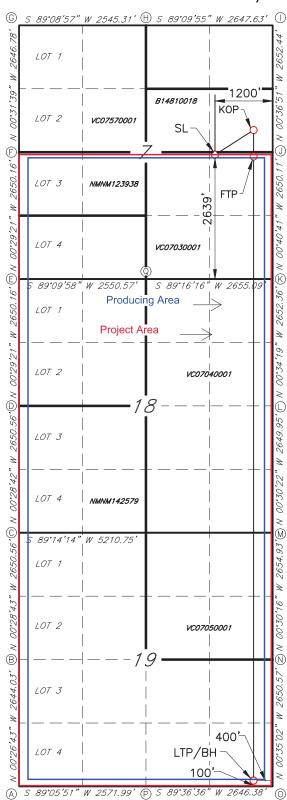

**Revised** Exhibit C-2 are revised C-102s with corrected pool name and code.

**Revised** Exhibit C-3 is a revised structural cross-section that removes the map overlapping the exhibit.

Respectfully submitted,

- 6. **Mewbourne Exhibit C-2** contains a draft Form C-102 for the wells. The exhibit shows that the wells will be assigned to the Pearl; Bone Spring; South [49685]. Applicant has filed a separate administrative application for approval of a non-standard spacing unit.
- 7. **Mewbourne Exhibit C-3** identifies the tracts of land comprising the horizontal spacing unit, the ownership interests in each tract, and ownership interests on a spacing unit basis. The subject acreage is comprised of state and fee lands. The parties Mewbourne seeks to pool are highlighted in yellow.
- 8. **Mewbourne Exhibit C-4** contains a sample of the well proposal letter and AFEs sent to owners with a working interest. The costs reflected in the AFEs are consistent with what Mewbourne and other operators have incurred for drilling similar horizontal wells in the area in this formation.
- 9. Mewbourne requests that the overhead and administrative costs for drilling and producing the proposed wells be set at \$12,000 per month while drilling and \$1,200 per month while producing. These costs are consistent with what other operators are charging in this area for similar wells.
- 10. **Mewbourne Exhibit C-5** contains a general summary of the contacts with the uncommitted interest owners. As indicated in the exhibit, Mewbourne has made a good faith effort to locate and has had communications with all of the parties that it seeks to pool in this case in an