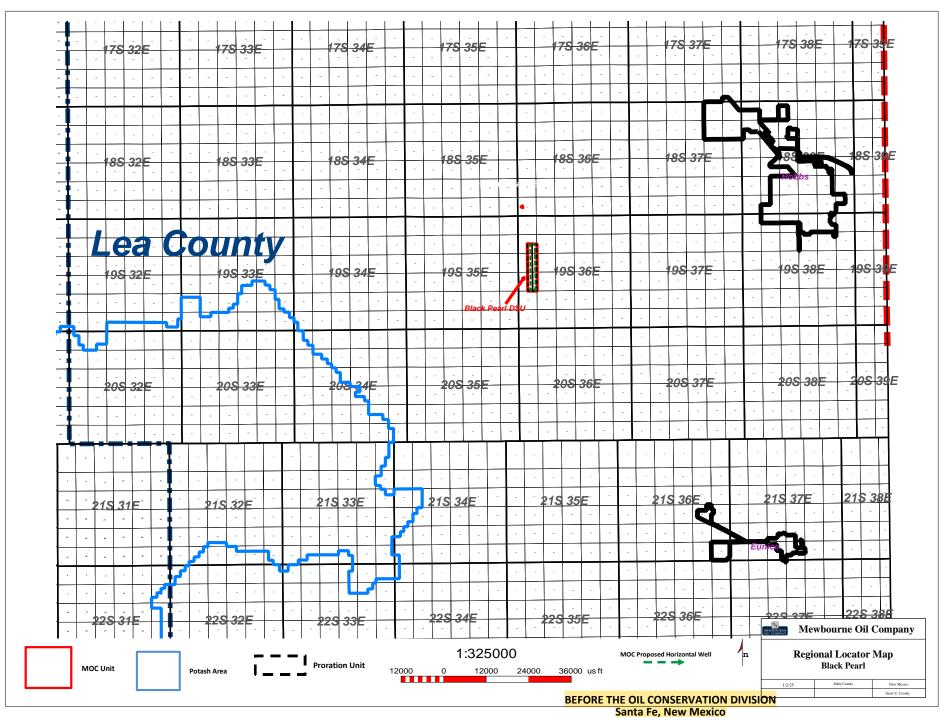

(505) 988-4421

(505) 983-6043 Facsimile

mfeldewert@hollandhart.com

agrankin@hollandhart.com

pmvance@hollandhart.com

ATTORNEYS FOR MEWBOURNE OIL COMPANY

| CASE: |
|-------|
|-------|

Application of Mewbourne Oil Company for Compulsory Pooling, Lea County, New Mexico. Applicant in the abovestyled cause seeks an order pooling all uncommitted mineral owners in the Bone Spring formation underlying a 1,600-acre, more or less, non-standard horizontal well spacing unit in the Bone Spring formation underlying Lots 3-4, E/2 SW/4, and SE/4 (S/2 equivalent) of irregular Section 7, Lots 1-4, E/2 W/2, and E/2 (entire Section equivalent) of irregular Sections 18 and 19, Township 19 South, Range 36 East, NMPM, Lea County, New Mexico. This spacing unit will be initially dedicated to the proposed Black Pearl 7/19 Fed Com #526H, to be drilled horizontally from a surface location in NW/4 SE/4 (Unit J) of irregular Section 7, a first take point in NW/4 SE/4 (Unit J) of irregular Section 7 and last take point the SW/4 SE/4 (Unit O) of irregular Section 19; and Black Pearl 7/19 Fed Com #528H, to be drilled horizontally from a surface location in NE/4 SE/4 (Unit I) of irregular Section 7, a first take point in NE/4 SE/4 (Unit I) of irregular Section 7 and last take point the SE/4 SE/4 (Unit P) of irregular Section 19. Also to be considered will be the cost of drilling and completing the wells and the allocation of the costs thereof, the operating costs and charges for supervision, the designation of applicant as operator of the proposed non-standard spacing unit, and a 200% charge for risk involved in drilling said wells. Said area is located approximately 13 miles west of Hobbs, New Mexico.