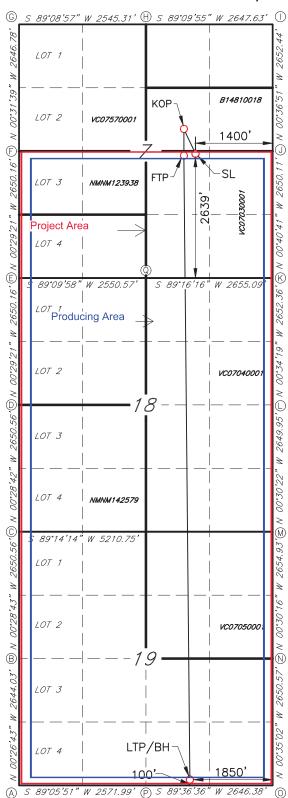

- 6. **Mewbourne Exhibit C-2** contains a draft Form C-102 for the wells. The exhibit shows that the wells will be assigned to the Pearl; Bone Spring; South [49685]. Applicant has filed a separate administrative application for approval of a non-standard spacing unit.
- 7. **Mewbourne Exhibit C-3** identifies the tracts of land comprising the horizontal spacing unit, the ownership interests in each tract, and ownership interests on a spacing unit basis. The subject acreage is comprised of state and fee lands. The parties Mewbourne seeks to pool are highlighted in yellow.
- 8. **Mewbourne Exhibit C-4** contains a sample of the well proposal letter and AFEs sent to owners with a working interest. The costs reflected in the AFEs are consistent with what Mewbourne and other operators have incurred for drilling similar horizontal wells in the area in this formation.
- 9. Mewbourne requests that the overhead and administrative costs for drilling and producing the proposed wells be set at \$12,000 per month while drilling and \$1,200 per month while producing. These costs are consistent with what other operators are charging in this area for similar wells.
- 10. **Mewbourne Exhibit C-5** contains a general summary of the contacts with the uncommitted interest owners. As indicated in the exhibit, Mewbourne has made a good faith effort to locate and has had communications with all of the parties that it seeks to pool in this case in an