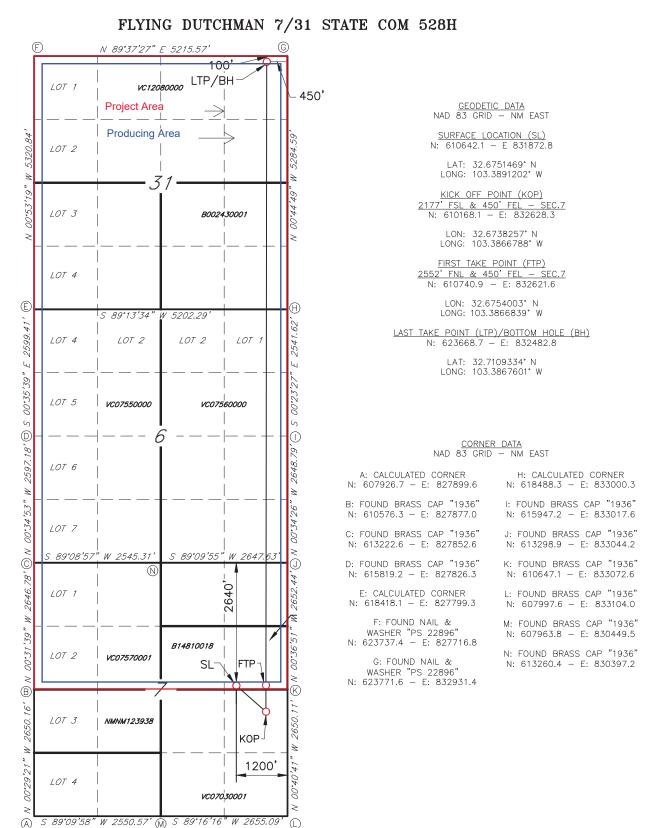

#### ACREAGE DEDICATION PLATS

This grid represents a standard section. You may superimpose a non-standard section, or larger area, over this grid. Operators must outline the dedicated acreage in a red box, clearly show the well surface location and bottom hole location, if it is a directionally drilled, with the dimensions from the section lines in the cardinal directions. If this is a horizontal wellbore show on this plat the location of the First Take Point and Last Take Point, and the point within the Completed interval (other than the First Take Point or Last Take Point) that is closest to any outer boundary of the tract.

Surveyors shall use the latest United States government survey or dependent resurvey. Well locations will be in reference to the New Mexico Principal Meridian. If the land is not surveyed, contact the OCD Engineering Bureau. Independent subdivision surveys will not be acceptable.