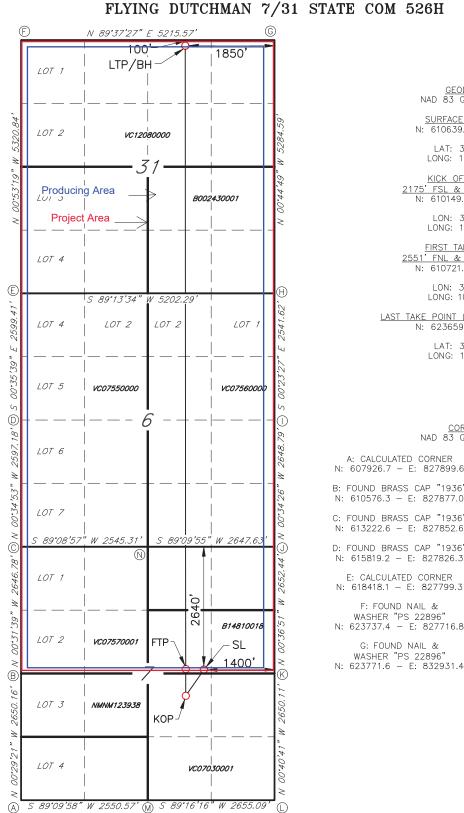

#### ACREAGE DEDICATION PLATS

This grid represents a standard section. You may superimpose a non-standard section, or larger area, over this grid. Operators must outline the dedicated acreage in a red box, clearly show the well surface location and bottom hole location, if it is a directionally drilled, with the dimensions from the section lines in the cardinal directions. If this is a horizontal wellbore show on this plat the location of the First Take Point and Last Take Point, and the point within the Completed interval (other than the First Take Point or Last Take Point) that is closest to any outer boundary of the tract.

Surveyors shall use the latest United States government survey or dependent resurvey. Well locations will be in reference to the New Mexico Principal Meridian. If the land is not surveyed, contact the OCD Engineering Bureau. Independent subdivision surveys will not be acceptable.

<u>GEODETIC DATA</u> NAD 83 GRID – NM EAST

<u>SURFACE LOCATION (SL)</u> N: 610639.1 – E: 831672.9

LAT: 32.6751437° N LONG: 103.3897699° W

KICK OFF POINT (KOP) <u>2175' FSL & 1850' FEL - SEC.7</u> N: 610149.0 - E: 831228.7

LON: 32.6738075° N LONG: 103.3912275° W

FIRST TAKE POINT (FTP) <u>51' FNL & 1850' FEL – SEC.7</u> N: 610721.9 – E: 831222.0 2551

LON: 32.6753821° N LONG: 103.3912326° W

LAST TAKE POINT (LTP)/BOTTOM HOLE (BH) N: 623659.5 - E: 831083.1

LAT: 32.7109424° N LONG: 103.3913107° W