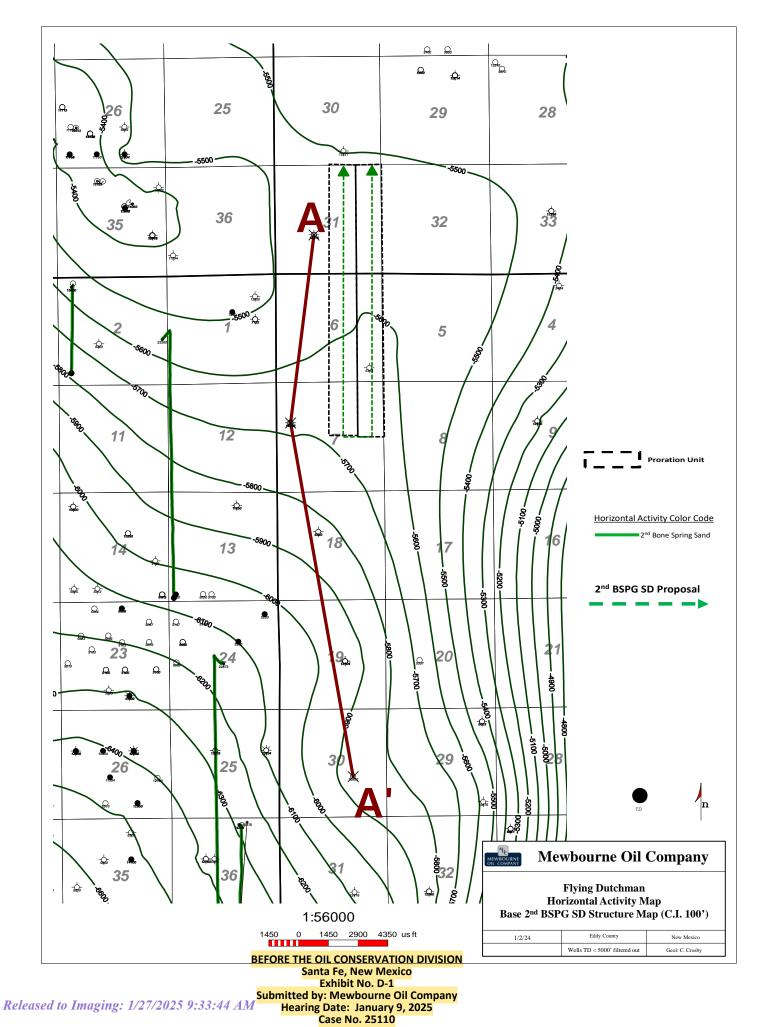

e the most efficient method to develop this acreage, to prevent the drilling of unnecessary wells, and to result in the greatest ultimate recovery, and that approving Mewbourne's application will be in the best interest of conservation, the prevention of waste, and protection of correlative rights.

12. **Mewbourne Exhibits D-1 through D-3** were either prepared by me or compiled under my direction and supervision.

#### **Released to Imaging: 1/27/2025 9:33:44 AM**

2

13. I affirm under penalty of perjury under the laws of the State of New Mexico that the foregoing statements are true and correct. I understand that this self-affirmed statement will be used as written testimony in this case. This statement is made on the date next to my signature

below.

1/2/25

Charles Crosby

Date

1





Submitted by: Mewbourne Oil Company Hearing Date: January 9, 2025

Released to Imaging: 1/27/2025 9:33:44 AM

Case No. 25110

•

Received by OCD: 1/9/2025 1:47:18 PM





Flying Dutchman Black Pearl 2nd BSPG SD Cross Section Exhibit (A-A')

> BEFORE THE OIL CONSERVATION DIVISION Santa Fe, New Mexico *Revised* Exhibit No. D-3 Submitted by: Mewbourne Oil Company Hearing Date: January 9, 2025 Case No. 25110

**Released to Imaging: 1/27/2025 9:33:44 AM** 

#### STATE OF NEW MEXICO ENERGY, MINERALS AND NATURAL RESOURCES DEPARTMENT OIL CONSERVATION DIVISION

#### APPLICATION OF MEWBOURNE OIL COMPANY FOR COMPULSORY POOLING, LEA COUNTY, NEW MEXICO.

#### CASE NO. 25110

#### SELF-AFFIRMED STATEMENT OF PAULA M. VANCE

1. I am attorney in fact and authorized representative of Mewbourne Oil Compa