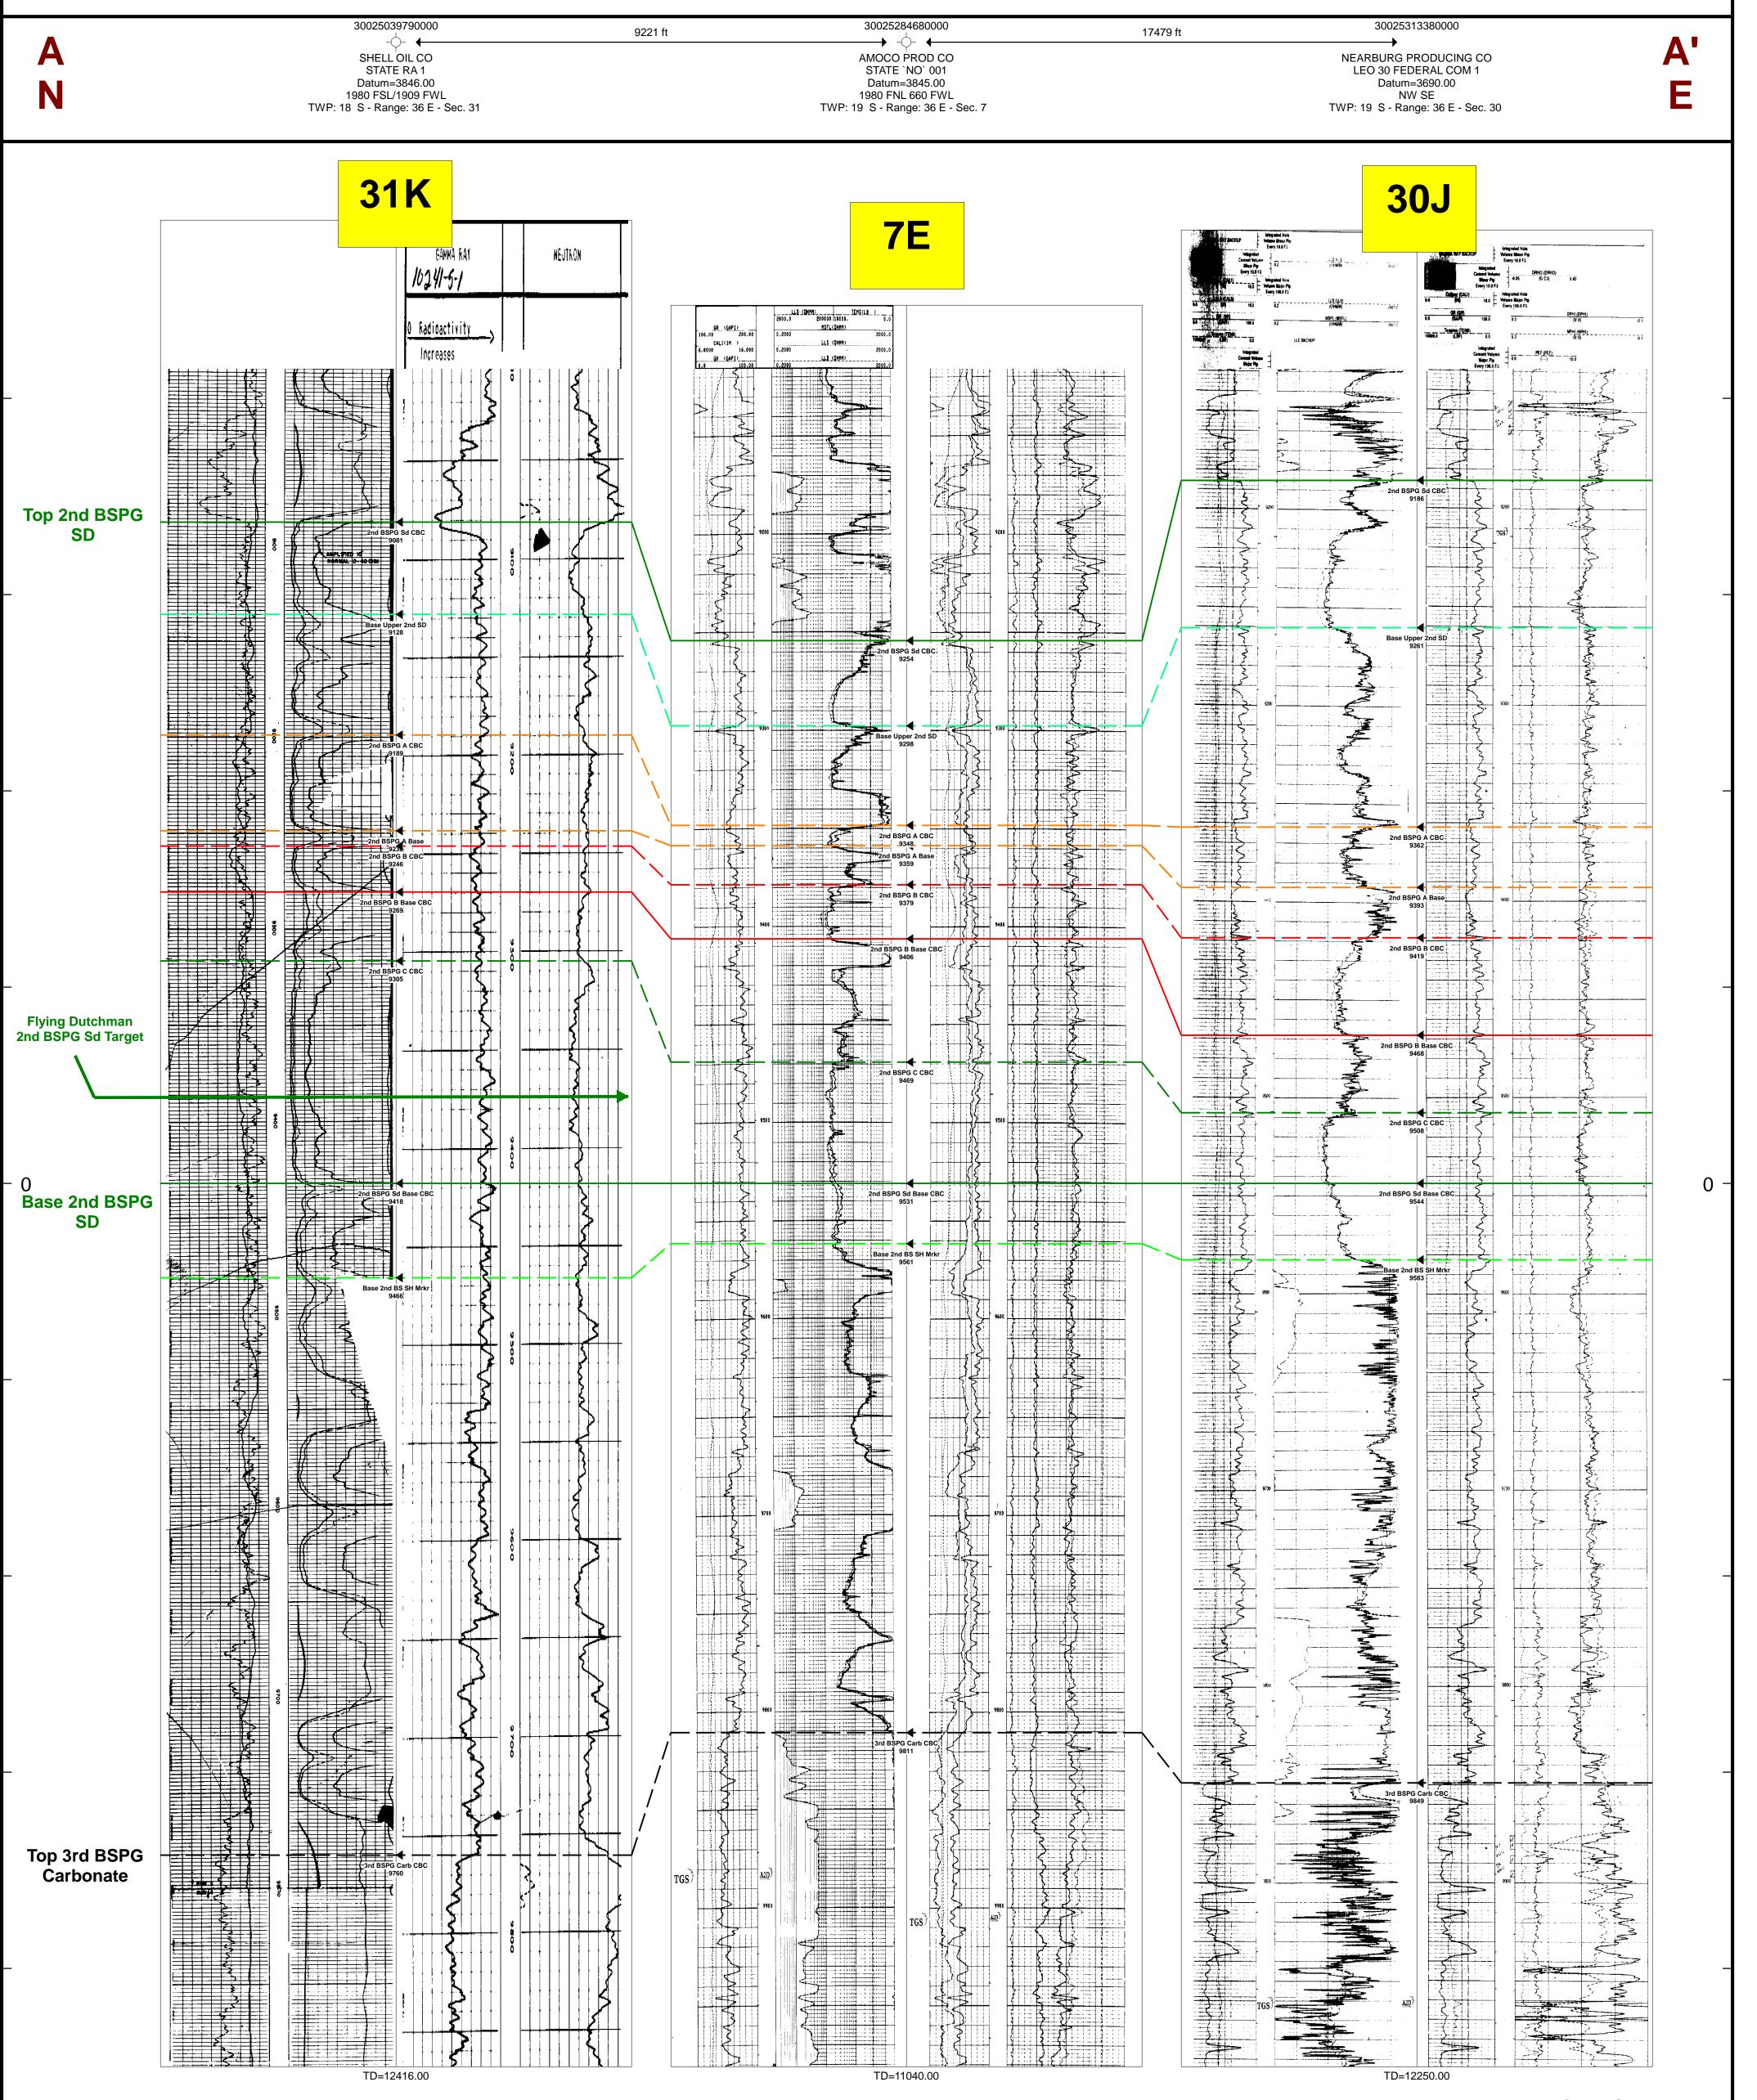

#### TABLE OF CONTENTS

- Mewbourne Exhibit A: *Revised* Compulsory Pooling Application Checklist
- Mewbourne Exhibit B: Application for Compulsory Pooling
- Mewbourne Exhibit C: Self-Affirmed Statement of Peyton Warren, Landman
  - Mewbourne Exhibit C-1: Resume
  - Mewbourne Exhibit C-2: *Revised* C-102
  - o Mewbourne Exhibit C-3: Land Tract Map / Uncommitted Interest Owners
  - Mewbourne Exhibit C-4: Sample Well Proposal Letter with AFEs
  - Mewbourne Exhibit C-5: Chronology of Contacts
- Mewbourne Exhibit D: Self-Affirmed Statement of Charles Crosby, Geologist
  - Mewbourne Exhibit D-1: Locator map
  - Mewbourne Exhibit D-2: Subsea structure & cross-section map
  - o Mewbourne Exhibit D-3: Revised Stratigraphic cross-section
- Mewbourne Exhibit E: Self-Affirmed Statement of Notice
- Mewbourne Exhibit F: Affidavit of Publication for the Case

#### Received by OCD: 1/9/2025 1:47:18 PM

<u>Page 6 of 37</u>

•

| <u>Received by OCD: 1/9/2025 1:47:18 PM</u>             | Page 6 of .                                        |
|---------------------------------------------------------|----------------------------------------------------|
| Summary (including special considerations)              | Exhibit D                                          |
| Spacing Unit Schematic                                  | Exhibit D-1                                        |
| Gunbarrel/Lateral Trajectory Schematic                  | Exhibit D-1                                        |
| Well Orientation (with rationale)                       | Exhibit D                                          |
| Target Formation                                        | Exhibit D, D-3                                     |
| HSU Cross Section                                       | Exhibit D-3                                        |
| Depth Severance Discussion                              | N/A                                                |
| Forms, Figures and Tables                               |                                                    |
| C-102                                                   | Exhibit C-2                                        |
| Tracts                                                  | Exhibit C-3                                        |
| Summary of Interests, Unit Recapitulation (Tracts)      | Exhibit C-3                                        |
| General Location Map (including basin)                  | Exhibit D                                          |
| Well Bore Location Map                                  | Exhibit D-1                                        |
| Structure Contour Map - Subsea Depth                    | Exhibit D-2                                        |
| Cross Section Location Map (including wells)            | Exhibit D-2                                        |
| Cross Section (including Landing Zone)                  | Exhibit D-3                                        |
| Additional Information                                  |                                                    |
| Special Provisions/Stipulations                         | N/A                                                |
| CERTIFICATION: I hereby certify that the information pr | ovided in this checklist is complete and accurate. |
| Printed Name (Attorney or Party Representative):        | Paula M. Vance                                     |
| Signed Name (Attorney or Party Representative):         | Phanlin                                            |
| Date:                                                   |                                                    |