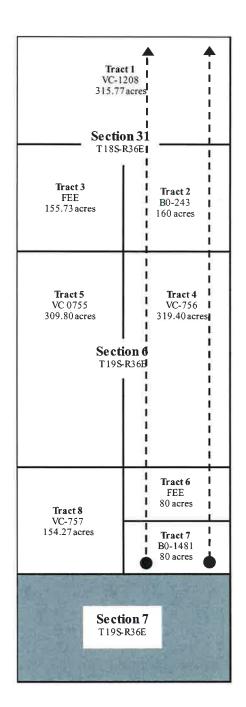

7. **Mewbourne Exhibit C-3** identifies the tracts of land comprising the horizontal spacing unit, the ownership interests in each tract, and ownership interests on a spacing unit basis. The subject acreage is comprised of state and fee lands. The parties Mewbourne seeks to pool are highlighted in yellow.