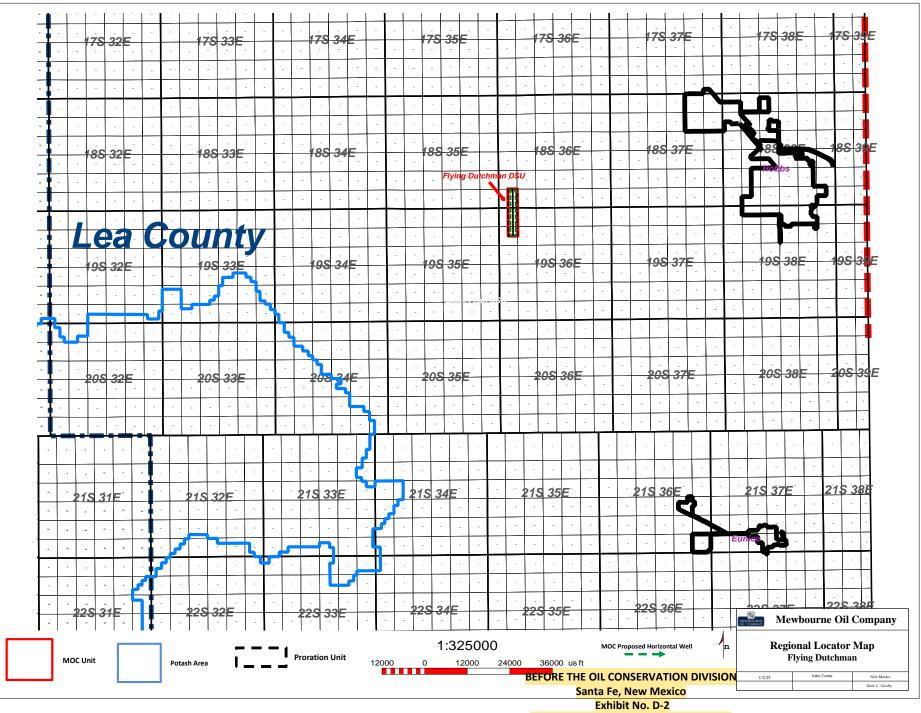

# *Flying Dutchman 7/31 State Com #526H & #528H*

# Lea County, New Mexico

ATTORNEYS FOR MEWBOURNE OIL COMPANY

CASE:\_\_\_\_

Application of Mewbourne Oil Company for Compulsory Pooling, Lea County, New Mexico. Applicant in the abovestyled cause seeks an order pooling all uncommitted mineral owners in the Bone Spring formation underlying a 1,600-acre, more or less, non-standard horizontal well spacing unit in the Bone Spring formation underlying Lots 1-4, E/2 W/2, and E/2 (entire Section equivalent) of irregular Section 31, Township 18 South, Range 36 East, and Lots 1-7, SE/4 NW/4, S/2 NE/4, E/2 SW/4, and SE/4 (entire Section equivalent) of irregular Section 6, and Lots 1-2, E/2 NW/4, and NE/4 (N/2 equivalent) of irregular Section 7, Township 19 South, Range 36 East, NMPM, Lea County, New Mexico. This spacing unit will be initially dedicated to the proposed Flying Dutchman 7/31 State Com #526H, to be drilled horizontally from a surface location in SW/4 NE/4 (Unit G) of irregular Section 7, T19S-R36E, a first take point in SW/4 NE/4 (Unit G) of irregular Section 7, T19S-R36E and last take point the NW/4 NE/4 (Unit B) of irregular Section 31, T18S-R31E; and Flying Dutchman 7/31 State Com #528H, to be drilled horizontally from a surface location in SE/4 NE/4 (Unit H) of irregular Section 7, T19S-R36E, a first take point in SE/4 NE/4 (Unit H) of irregular Section 7, T19S-R36E and last take point the NE/4 NE/4 (Unit A) of irregular Section 31, T18S-R31E. Also to be considered will be the cost of drilling and completing the wells and the allocation of the costs thereof, the operating costs and charges for supervision, the designation of applicant as operator of the proposed non-standard spacing unit, and a 200% charge for risk involved in drilling said wells. Said area is located approximately 13 miles west of Hobbs, New Mexico.