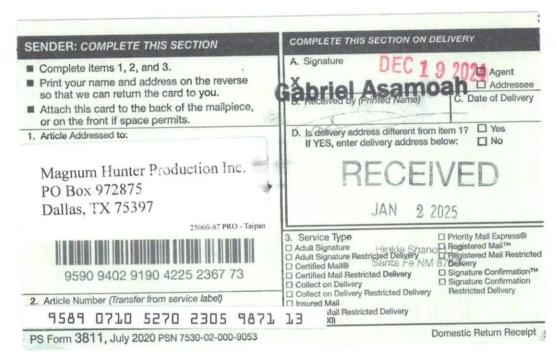

## Tract 2: Section 21: SE/4SW4, SE/4SE/4 (Containing 80.00 Acres More or Less)

| Total                            | 100.000000%  |
|----------------------------------|--------------|
| Magnum Hunter Production, Inc.   | Record Title |
| Bursake, LLC                     | 15.120000%   |
| McAnSo, LLC                      | 15.120000%   |
| Claremont Corporation            | 3.500000%    |
| Permian Resources Operating, LLC | 66.260000%   |