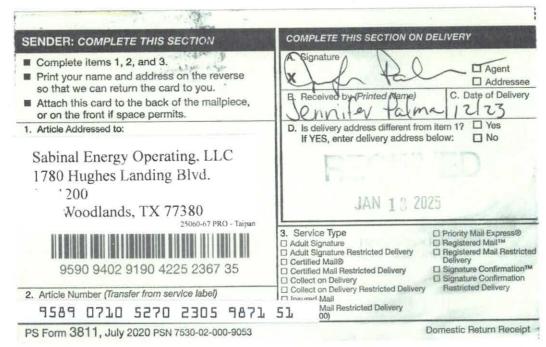

## Tract 3: Section 22: SW/4SW/4 (Containing 40.00 Acres More or Less)

| Permian Resources Operating, LLC | 96.289392%   |
|----------------------------------|--------------|
| Davoil, Inc.                     | 1.158065%    |
| BEXP II GW Alpha, LLC            | 0.896208%    |
| BEXP II Omega Misc., LLC         | 1.205677%    |
| Sabinal Energy Operating, LLC    | 0.450658%    |
| Great Western Drilling Co.       | Record Title |
| Davoil, Inc.                     | Record Title |
| Total                            | 100.000000%  |

## Tract 4: Section 22: SE/4SW/4, SE/4SE/4 (Containing 80.00 Acres More or Less)

| Total                            | 100.00000% |
|----------------------------------|------------|
| Sabinal Energy Operating, LLC    | 0.450658%  |
| BEXP II Omega Misc., LLC         | 1.205677%  |
| BEXP II GW Alpha, LLC            | 0.896208%  |
| Davoil, Inc.                     | 1.158065%  |
| Permian Resources Operating, LLC | 96.289392% |
|                                  |            |

## Tract 5: Section 22: SW/4SE/4 (Containing 40.00 Acres More or Less)

| Total                            | 100.000000% |
|----------------------------------|-------------|
| Sabinal Energy Operating, LLC    | 0.450658%   |
| BEXP II Omega Misc., LLC         | 1.205677%   |
| BEXP II GW Alpha, LLC            | 0.896208%   |
| Davoil, Inc.                     | 1.158065%   |
| Permian Resources Operating, LLC | 96.289392%  |