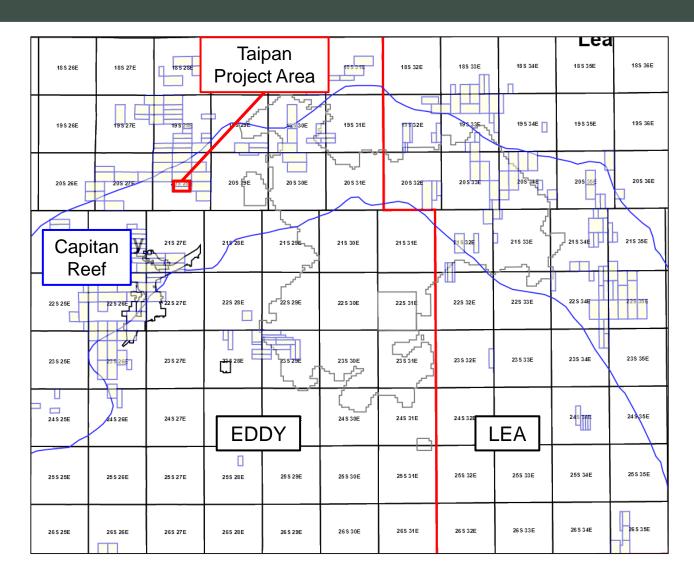

Mexico.

Application of Permian Resources Operating, LLC for Compulsory Pooling, Eddy County,

**New Mexico.** Permian Resources Operating, LLC ("Applicant") (OGRID No. 372165) applies for an order pooling all uncommitted interests in the Bone Spring formation underlying a 320-acre, more or less, standard horizontal spacing unit comprised of the S/2 S/2 of Sections 21 and 22, Township 20 South, Range 28 East, Eddy County, New Mexico ("Unit"). The Unit will be dedicated to the **Taipan 21 Fed Com 134H** well ("Well"), which will be drilled from a surface hole location in the NE/4 SE/4 (Unit I) of Section 20 to a bottom hole location in the SE/4 SE/4 (Unit P) of Section 22. The completed interval of the Well will be orthodox. Also to be considered will be the cost of drilling and completing the Well and the allocation of the costs, the designation of Applicant as operator of the Well, and a 200% charge for the risk involved in drilling and

completing the Well. The Well is located approximately 10 miles northeast of Carlsbad, New

Permian Resources Operating, LLC

Case No. 25063

Page 11 of 61

| C-10                                                                                                                                                                                                                                                                                                                                                                                                                                                                                                                                                                 | 2<br>Electronicall | y               | State of New Mexico Exhibit A-2 Energy, Minerals & Natural Resources Department OIL CONSERVATION DIVISION |          |                   |                                  | Revised July 9, 2024 |             |                   |                                              |
|----------------------------------------------------------------------------------------------------------------------------------------------------------------------------------------------------------------------------------------------------------------------------------------------------------------------------------------------------------------------------------------------------------------------------------------------------------------------------------------------------------------------------------------------------------------------|--------------------|-----------------|-----------------------------------------------------------------------------------------------------------|----------|-------------------|----------------------------------|----------------------|-------------|-------------------|----------------------------------------------|
|                                                                                                                                                                                                                                                                                                                                                                                                                                                                                                                                                                      | D Permitting       | ····)           |                                                                                                           |          |                   |                                  | Submitta             | Initial S   |                   |                                              |
|                                                                                                                                                                                                                                                                                                                                                                                                                                                                                                                                                                      |                    |                 |                                                                                                           |          |                   |                                  |                      | Type:       | X Amende          |                                              |
|                                                                                                                                                                                                                                                                                                                                                                                                                                                                                                                                                                      |                    |                 |                                                                                                           |          | WELLLOCA          | TION INCODMATION                 |                      |             | ☐ As Drill        | ea                                           |
| API Nu                                                                                                                                                                                                                                                                                                                                                                                                                                                                                                                                                               | ımber              |                 | Pool Code                                                                                                 |          | WELL LOCA         | Pool Name Avalon                 |                      |             |                   |                                              |
| ATING                                                                                                                                                                                                                                                                                                                                                                                                                                                                                                                                                                |                    |                 | 1 ool code                                                                                                | 3713     |                   | Avalon,                          | Bone Sp              | ring,       | Ľast<br>—————     |                                              |
| Propert                                                                                                                                                                                                                                                                                                                                                                                                                                                                                                                                                              | y Code             |                 | Property Na                                                                                               | ame      | TAIPAN 2          | 21 FED COM                       |                      |             | Well Numl         | oer<br>134H                                  |
| OGRIE                                                                                                                                                                                                                                                                                                                                                                                                                                                                                                                                                                | No. 3721           | 165             | Operator N                                                                                                |          | ERMIAN RESOU      | RCES OPERATING, LLC              |                      |             | Ground Lev        | vel Elevation<br>3233.16'                    |
| Surface                                                                                                                                                                                                                                                                                                                                                                                                                                                                                                                                                              | Owner: 🗆 S         | State 🗶 Fee 🗆   | Tribal 🗆 Fed                                                                                              | eral     |                   | Mineral Owner: X                 | State  Fee           | □ Tribal 🕽  | Federal           |                                              |
|                                                                                                                                                                                                                                                                                                                                                                                                                                                                                                                                                                      |                    |                 |                                                                                                           |          | Sur               | face Location                    |                      |             |                   |                                              |
| UL                                                                                                                                                                                                                                                                                                                                                                                                                                                                                                                                                                   | Section            | Township        | Range                                                                                                     | Lot      | Ft. from N/S      | Ft. from E/W                     | Latitude             |             | Longitude         | County                                       |
| I                                                                                                                                                                                                                                                                                                                                                                                                                                                                                                                                                                    | 20                 | 20-S            | 28-E                                                                                                      |          | 1438' S           | 265' E                           | 32.555               | 570         | -104.19232        | EDDY                                         |
|                                                                                                                                                                                                                                                                                                                                                                                                                                                                                                                                                                      |                    |                 |                                                                                                           |          | Botton            | n H <u>ole</u> Location          |                      |             |                   | ,                                            |
| UL                                                                                                                                                                                                                                                                                                                                                                                                                                                                                                                                                                   | Section            | Township        | Range                                                                                                     | Lot      | Ft. from N/S      | Ft. from E/W                     | Latitude             |             | Longitude         | County                                       |
| P                                                                                                                                                                                                                                                                                                                                                                                                                                                                                                                                                                    | 22                 | 20-S            | 28-E                                                                                                      |          | 330' S            | 10' E                            | 32.552               | 274         | -104.15703        | EDDY                                         |
| Dedica<br>320                                                                                                                                                                                                                                                                                                                                                                                                                                                                                                                                                        | ted Acres          | Infill or Defin | -                                                                                                         | Defining | ; Well API<br>TBD | Overlapping Spacing<br>N         | Unit (Y/N)           | Consolida   | ation Code<br>TBD |                                              |
| Order N                                                                                                                                                                                                                                                                                                                                                                                                                                                                                                                                                              | Numbers.           | TBD             |                                                                                                           | •        |                   | Well setbacks are und            | ler Common (         | Ownership   | : XYes □No        |                                              |
|                                                                                                                                                                                                                                                                                                                                                                                                                                                                                                                                                                      |                    |                 |                                                                                                           |          | Kick (            | Off Point (KOP)                  |                      |             |                   |                                              |
| UL                                                                                                                                                                                                                                                                                                                                                                                                                                                                                                                                                                   | Section            | Township        | Range                                                                                                     | Lot      | Ft. from N/S      | Ft. from E/W                     | Latitude             |             | Longitude         | County                                       |
| I                                                                                                                                                                                                                                                                                                                                                                                                                                                                                                                                                                    | 20                 | 20-S            | 28-E                                                                                                      |          | 1438' S           | 265' E                           | 32.555               | 570         | -104.19232        | EDDY                                         |
|                                                                                                                                                                                                                                                                                                                                                                                                                                                                                                                                                                      |                    |                 |                                                                                                           |          |                   | Take Point (FTP)                 |                      |             |                   |                                              |
| UL                                                                                                                                                                                                                                                                                                                                                                                                                                                                                                                                                                   | Section            | Township        | Range                                                                                                     | Lot      | Ft. from N/S      | Ft. from E/W                     | Latitude             |             | Longitude         | County                                       |
| М                                                                                                                                                                                                                                                                                                                                                                                                                                                                                                                                                                    | 21                 | 20-S            | 28-E                                                                                                      |          | 330' S            | 100' W                           | 32.552               | 266         | -104.19113        | EDDY                                         |
|                                                                                                                                                                                                                                                                                                                                                                                                                                                                                                                                                                      |                    | 1               | 1                                                                                                         |          | 1                 | ake Point (LTP)                  | i                    | 1           |                   | <u>)                                    </u> |
| UL                                                                                                                                                                                                                                                                                                                                                                                                                                                                                                                                                                   | Section            | Township        | Range                                                                                                     | Lot      | Ft. from N/S      | Ft. from E/W                     | Latitude             |             | Longitude         | County                                       |
| P                                                                                                                                                                                                                                                                                                                                                                                                                                                                                                                                                                    | 22                 | 20-S            | 28-E                                                                                                      |          | 330' S            | 100' E                           | 32.552               | 274         | -104.15732        | EDDY                                         |
| Unitize                                                                                                                                                                                                                                                                                                                                                                                                                                                                                                                                                              | d Area or Ar       | ea of Uniform I | nterest                                                                                                   | Spacing  | Unit Type 😿 Hor   | izontal □ Vertical               | Grou                 | nd Floor El | levation:         |                                              |
|                                                                                                                                                                                                                                                                                                                                                                                                                                                                                                                                                                      |                    |                 |                                                                                                           | Spacing  | - Troi            | izontai — Verticai               |                      |             |                   |                                              |
| ODED                                                                                                                                                                                                                                                                                                                                                                                                                                                                                                                                                                 | TOD CEDT           | IFICATIONS      |                                                                                                           |          |                   | SURVEYOR CERTIFIC                | TATIONS              |             |                   |                                              |
|                                                                                                                                                                                                                                                                                                                                                                                                                                                                                                                                                                      |                    |                 |                                                                                                           | · 1      |                   |                                  |                      | 7.          | 1                 |                                              |
| I hereby certify that the information contained herein is true and complete to the best of my knowledge and belief, and, if the well is a vertical or directional well, that this organization either owns a working interest or unleased mineral interest in the land including the proposed bottom hole location or has a right to drill this well at this location pursuant to a contract with an owner of a working interest or unleased mineral interest, or to a voluntary pooling agreement or a compulsory pooling order heretofore entered by the division. |                    |                 | I hereby certify that the we<br>surveys made by me or undo<br>my beliefs.                                 |          | on, and that      | the same is true ar              |                      |             |                   |                                              |
| If this well is a horizontal well, I further certify that this organization has received the                                                                                                                                                                                                                                                                                                                                                                                                                                                                         |                    |                 |                                                                                                           |          |                   | ECORDED FOR AN                   | IY                   |             |                   |                                              |
| consent of at least one lessee or owner of a working interest or unleased mineral interest in each tract (in the target pool or formation) in which any part of the well's completed interval will be located or obtained a compulsory pooling order from the division.                                                                                                                                                                                                                                                                                              |                    |                 |                                                                                                           |          |                   | ED OR VIEWED OF<br>'EY DOCUMENT. | ₹                    |             |                   |                                              |
| Signature                                                                                                                                                                                                                                                                                                                                                                                                                                                                                                                                                            | Caso               | i Evans         | Date 12/                                                                                                  | 5/24     |                   | Signature and Seal of Profess    | ional Surveyor       |             |                   |                                              |
| Printed N                                                                                                                                                                                                                                                                                                                                                                                                                                                                                                                                                            |                    |                 |                                                                                                           |          |                   | Certificate Number               | Date of Surve        | ey          |                   |                                              |
|                                                                                                                                                                                                                                                                                                                                                                                                                                                                                                                                                                      | Cassie E           |                 |                                                                                                           |          |                   |                                  |                      |             |                   |                                              |
| Email Address Cassie.Evans@permianres.com                                                                                                                                                                                                                                                                                                                                                                                                                                                                                                                            |                    |                 |                                                                                                           |          |                   |                                  |                      |             |                   |                                              |