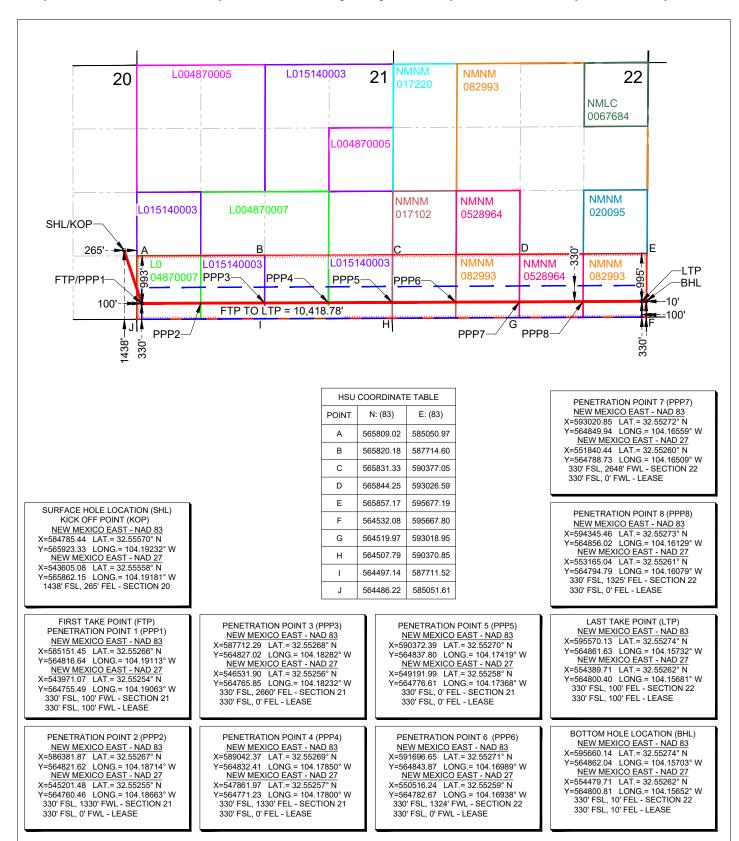

# Permian Resources Operating, LLC Taipan 21 Fed Com 134H

<u>Township 20 South – Range 28 East, N.M.P.M.</u>

Section 21: S/2S/2 Section 22: S/2S/2

Eddy County, New Mexico

Limited in Depth the Bone Spring Formation

320.00 Acres, more or less

Section 21, T20S-R28E

Section 22, T20S-R28E

Tract 1: NMSLO L0-0487-0007

Tract 2: NMSLO L0-1514

Tract 3: BLM NMNM-017102

Tract 4: BLM NMNM-082993

Tract 5: BLM NMNM-0528964

Permian Resources Operating, LLC Case No. 25063 Exhibit A-3 Total

| Tract 1: Section 21: 5W/45W/4, 5W/45E/4 (Containing 80.00 | Acres More or Less) |
|-----------------------------------------------------------|---------------------|
| Permian Resources Operating, LLC                          | 66.260000%          |
| Claremont Corporation                                     | 3.500000%           |
| McAnSo, LLC                                               | 15.120000%          |
| Bursake, LLC                                              | 15.120000%          |

100.000000%

## Tract 2: Section 21: SE/4SW4, SE/4SE/4 (Containing 80.00 Acres More or Less)

| Total                            | 100.000000%  |
|----------------------------------|--------------|
| Magnum Hunter Production, Inc.   | Record Title |
| Bursake, LLC                     | 15.120000%   |
| McAnSo, LLC                      | 15.120000%   |
| Claremont Corporation            | 3.500000%    |
| Permian Resources Operating, LLC | 66.260000%   |

## Tract 3: Section 22: SW/4SW/4 (Containing 40.00 Acres More or Less)

| Permian Resources Operating, LLC | 96.289392%   |
|----------------------------------|--------------|
| Davoil, Inc.                     | 1.158065%    |
| BEXP II GW Alpha, LLC            | 0.896208%    |
| BEXP II Omega Misc., LLC         | 1.205677%    |
| Sabinal Energy Operating, LLC    | 0.450658%    |
| Great Western Drilling Co.       | Record Title |
| Davoil, Inc.                     | Record Title |
| Total                            | 100.000000%  |

## Tract 4: Section 22: SE/4SW/4, SE/4SE/4 (Containing 80.00 Acres More or Less)

| Total                            | 100.00000% |
|----------------------------------|------------|
| Sabinal Energy Operating, LLC    | 0.450658%  |
| BEXP II Omega Misc., LLC         | 1.205677%  |
| BEXP II GW Alpha, LLC            | 0.896208%  |
| Davoil, Inc.                     | 1.158065%  |
| Permian Resources Operating, LLC | 96.289392% |
|                                  |            |

## Tract 5: Section 22: SW/4SE/4 (Containing 40.00 Acres More or Less)

| Total                            | 100.000000% |
|----------------------------------|-------------|
| Sabinal Energy Operating, LLC    | 0.450658%   |
| BEXP II Omega Misc., LLC         | 1.205677%   |
| BEXP II GW Alpha, LLC            | 0.896208%   |
| Davoil, Inc.                     | 1.158065%   |
| Permian Resources Operating, LLC | 96.289392%  |

# **Unit Working Interest**

| Permian Resources Operating, LLC | 81.274696%   |
|----------------------------------|--------------|
| Bursake, LLC                     | 7.560000%    |
| McAnSo, LLC                      | 7.560000%    |
| Claremont Corporation            | 1.750000%    |
| Davoil, Inc.                     | 0.579033%    |
| Sabinal Energy Operating, LLC    | 0.225329%    |
| BEXP II GW Alpha, LLC            | 0.448104%    |
| BEXP II Omega Misc., LLC         | 0.602838%    |
| Great Western Drilling Co.       | Record Title |
| Davoil, Inc.                     | Record Title |
| Magnum Hunter Production, Inc.   | Record Title |
| Total                            | 100.000000%  |
| Total Committed to Unit          | 81.274696%   |
| Total Seeking to Pool            | 18.725304%   |
| Parties Seeking to Pool          |              |

<sup>\*</sup>Parties to be pooled are highlighted in yellow.

300 N. MARIENFELD STREET, SUITE 1000 MIDLAND. TX 79701

**OFFICE** 432.695.4222 **FAX** 432.695.4063

October 22, 2024

Via Certified Mail

CLAREMONT CORPORATION PO BOX 3226 TULSA, OK 74101