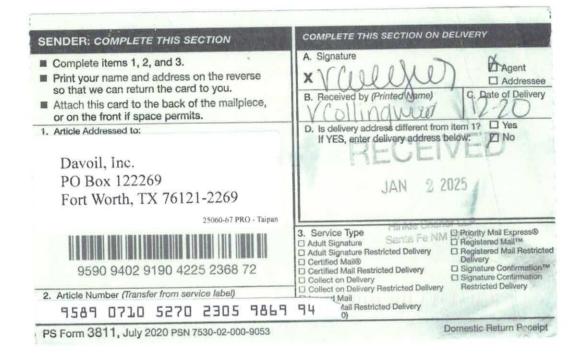

## Tract 3: Section 22: SW/4SW/4 (Containing 40.00 Acres More or Less)

| Permian Resources Operating, LLC | 96.289392%   |
|----------------------------------|--------------|
| Davoil, Inc.                     | 1.158065%    |
| BEXP II GW Alpha, LLC            | 0.896208%    |
| BEXP II Omega Misc., LLC         | 1.205677%    |
| Sabinal Energy Operating, LLC    | 0.450658%    |
| Great Western Drilling Co.       | Record Title |
| Davoil, Inc.                     | Record Title |
| Total                            | 100.000000%  |

## Tract 4: Section 22: SE/4SW/4, SE/4SE/4 (Containing 80.00 Acres More or Less)

| Total                            | 100.00000% |
|----------------------------------|------------|
| Sabinal Energy Operating, LLC    | 0.450658%  |
| BEXP II Omega Misc., LLC         | 1.205677%  |
| BEXP II GW Alpha, LLC            | 0.896208%  |
| Davoil, Inc.                     | 1.158065%  |
| Permian Resources Operating, LLC | 96.289392% |
|                                  |            |

## Tract 5: Section 22: SW/4SE/4 (Containing 40.00 Acres More or Less)

| Total                            | 100.000000% |
|----------------------------------|-------------|
| Sabinal Energy Operating, LLC    | 0.450658%   |
| BEXP II Omega Misc., LLC         | 1.205677%   |
| BEXP II GW Alpha, LLC            | 0.896208%   |
| Davoil, Inc.                     | 1.158065%   |
| Permian Resources Operating, LLC | 96.289392%  |