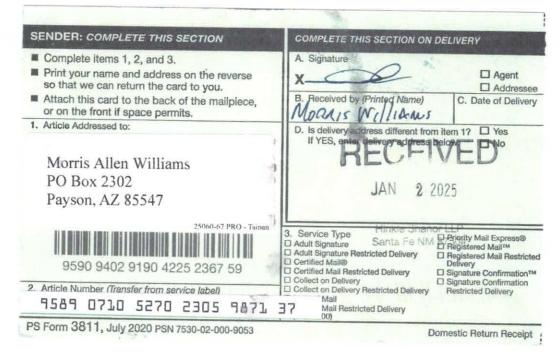

## Tract 3: Section 22: SW/4SW/4 (Containing 40.00 Acres More or Less)

| Permian Resources Operating, LLC | 96.289392%   |
|----------------------------------|--------------|
| Davoil, Inc.                     | 1.158065%    |
| BEXP II GW Alpha, LLC            | 0.896208%    |
| BEXP II Omega Misc., LLC         | 1.205677%    |
| Sabinal Energy Operating, LLC    | 0.450658%    |
| Great Western Drilling Co.       | Record Title |
| Davoil, Inc.                     | Record Title |
| Total                            | 100.000000%  |

## Tract 4: Section 22: SE/4SW/4, SE/4SE/4 (Containing 80.00 Acres More or Less)

| Total                            | 100.00000% |
|----------------------------------|------------|
| Sabinal Energy Operating, LLC    | 0.450658%  |
| BEXP II Omega Misc., LLC         | 1.205677%  |
| BEXP II GW Alpha, LLC            | 0.896208%  |
| Davoil, Inc.                     | 1.158065%  |
| Permian Resources Operating, LLC | 96.289392% |
|                                  |            |

## Tract 5: Section 22: SW/4SE/4 (Containing 40.00 Acres More or Less)

| Total                            | 100.000000% |
|----------------------------------|-------------|
| Sabinal Energy Operating, LLC    | 0.450658%   |
| BEXP II Omega Misc., LLC         | 1.205677%   |
| BEXP II GW Alpha, LLC            | 0.896208%   |
| Davoil, Inc.                     | 1.158065%   |
| Permian Resources Operating, LLC | 96.289392%  |