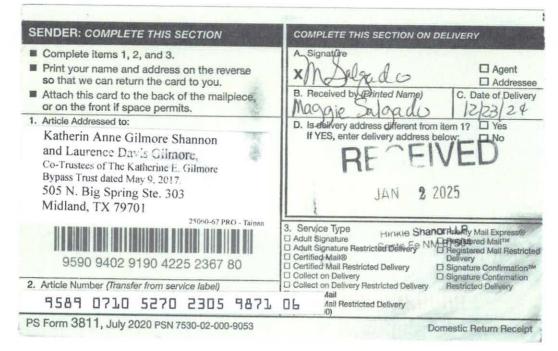

## Tract 2: Section 21: SE/4SW4, SE/4SE/4 (Containing 80.00 Acres More or Less)

| Total                            | 100.000000%  |
|----------------------------------|--------------|
| Magnum Hunter Production, Inc.   | Record Title |
| Bursake, LLC                     | 15.120000%   |
| McAnSo, LLC                      | 15.120000%   |
| Claremont Corporation            | 3.500000%    |
| Permian Resources Operating, LLC | 66.260000%   |