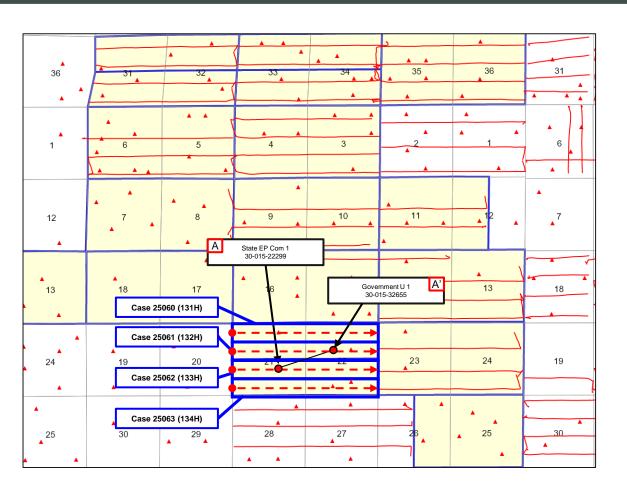

**RE:** Well Proposals – Taipan 21 Fed Com Wells

All of Sections 21, & 22, T20S-R28E

Eddy County, New Mexico

To Whom It May Concern:

Permian Resources Operating, LLC ("Permian"), as operator, hereby proposes the drilling and completion of the following eight (8) wells, the Taipan 21 Fed Com Wells at the following approximate locations within Township 20 South, Range 28 East, Eddy Co., NM:

#### 1. Taipan 21 Fed Com 131H

SHL: 1,538' FNL & 180' FEL or a legal location in Unit Letter H of Section 20

BHL: 990' FNL & 50' FEL of Section 22 FTP: 990' FNL & 100' FWL of Section 21 LTP: 990' FNL & 100' FEL of Section 22

TVD: Approximately 8,549' TMD: Approximately 18,834'

Proration Unit: N/2N/2 of Sections 21 & 22, T20S-R28E

Targeted Interval: 3<sup>rd</sup> Bone Spring Total Cost: See attached AFE

#### 2. Taipan 21 Fed Com 132H

SHL: 1,598' FNL & 180' FEL or a legal location in Unit Letter H of Section 20

BHL: 2310' FNL & 50' FEL of Section 22 FTP: 2310' FNL & 100' FWL of Section 21 LTP: 2310' FNL & 100' FEL of Section 22

TVD: Approximately 8,549' TMD: Approximately 18,834'

Proration Unit: S/2N/2 of Sections 21 & 22, T20S-R28E

Targeted Interval: 3<sup>rd</sup> Bone Spring Total Cost: See attached AFE

#### 3. Taipan 21 Fed Com 133H

SHL: 1,438' FSL & 266' FEL or a legal location in Unit Letter I of Section 20

BHL: 1650' FSL & 50' FEL of Section 22 FTP: 1650' FSL & 100' FWL of Section 21 LTP: 1650' FSL & 100' FEL of Section 22

TVD: Approximately 8,543' TMD: Approximately 18,828'

Proration Unit: N/2S/2 of Sections 21 & 22, T20S-R28E

Targeted Interval: 3<sup>rd</sup> Bone Spring Total Cost: See attached AFE

Permian Resources Operating, LLC Case No. 25063 Exhibit A-4

#### 4. Taipan 21 Fed Com 134H

SHL: 1,438' FSL & 326' FEL or a legal location in Unit Letter I of Section 20

BHL: 330' FSL & 50' FEL of Section 22 FTP: 330' FSL & 100' FWL of Section 21 LTP: 330' FSL & 100' FEL of Section 22

TVD: Approximately 8,563' TMD: Approximately 18,848'

Proration Unit: S/2S/2 of Sections 21 & 22, T20S-R28E

Targeted Interval: 3<sup>rd</sup> Bone Spring Total Cost: See attached AFE