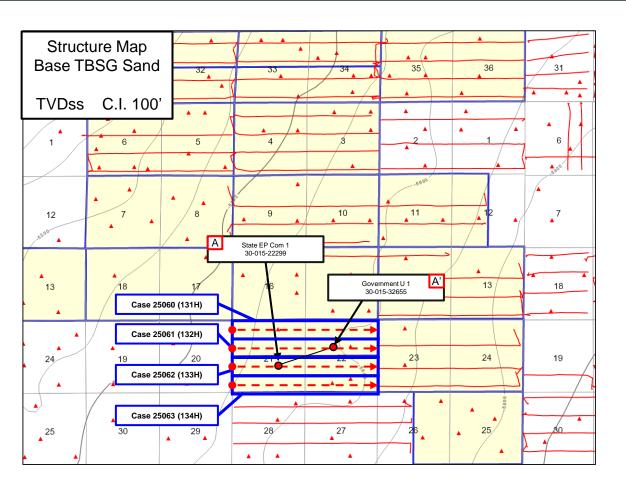

# Permian Resources Operating, LLC Taipan 21 Fed Com 134H

<u>Township 20 South – Range 28 East, N.M.P.M.</u>

Section 21: S/2S/2 Section 22: S/2S/2

Eddy County, New Mexico

Limited in Depth the Bone Spring Formation

320.00 Acres, more or less

Section 21, T20S-R28E

Section 22, T20S-R28E

Tract 1: NMSLO L0-0487-0007

Tract 2: NMSLO L0-1514

Tract 3: BLM NMNM-017102

Tract 4: BLM NMNM-082993

Tract 5: BLM NMNM-0528964