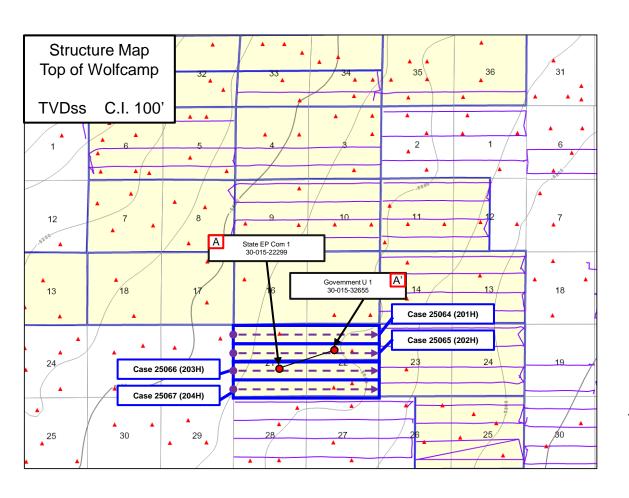

APPLICATION OF PERMIAN RESOURCES OPERATING, LLC FOR COMPULSORY POOLING, EDDY COUNTY, NEW MEXICO.

**CASE NO. 25064** 

- 1. Applicant is a working interest owner in the Unit and has the right to drill wells thereon.
- 2. The Unit will be dedicated to the **Taipan 21 Fed Com 201H** well ("Well"), which will be drilled from a surface hole location in the SE/4 NE/4 (Unit H) of Section 20 to a bottom hole location in the NE/4 NE/4 (Unit A) of Section 22.
  - 3. The completed interval of the Well will be orthodox.
- 4. Applicant has undertaken diligent, good faith efforts to obtain voluntary agreements from all interest owners to participate in the drilling of the Well but has been unable to obtain voluntary agreements from all interest owners.
- 5. The pooling of uncommitted interests will avoid the drilling of unnecessary wells, prevent waste, and protect correlative rights.

or less, standard horizontal spacing unit comprised of the N/2 N/2 of Sections 21 and 22, Township

20 South, Range 28 East, Eddy County, New Mexico ("Unit"). The Unit will be dedicated to the

Taipan 21 Fed Com 201H well ("Well"), which will be drilled from a surface hole location in the

SE/4 NE/4 (Unit H) of Section 20 to a bottom hole location in the NE/4 NE/4 (Unit A) of Section

22. The completed interval of the Well will be orthodox. Also to be considered will be the cost of

drilling and completing the Well and the allocation of the costs, the designation of Applicant as