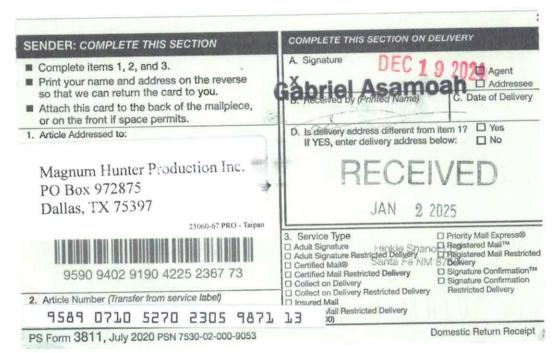

Permian Resources Operating, LLC Case No. 25064 Exhibit A-3

| Tract 1: Section 21: N/2NW/4 (Containing 80.00 acres, more or less) |               |
|---------------------------------------------------------------------|---------------|
| Permian Resources Operating LLC                                     | 37.776824%    |
| EOG Resources, Inc.                                                 | 50.000000%    |
| QRE Operating, LLC                                                  | 6.276824%     |
| Karen Benbow McRae                                                  | 1.931331%     |
| Morris Allen Williams                                               | 0.515021%     |
| Claremont Corporation                                               | 3.500000%     |
| EOG Resources, Inc.                                                 | Record Title  |
| Total                                                               | 100.000000%   |
|                                                                     |               |
| Tract 2: Section 21: N/2NE/4 (Containing 80.00 acres more or less)  |               |
| Permian Resources Operating LLC                                     | 37.776824%    |
| Magnum Hunter Production Inc.                                       | 50.000000%    |
| Claremont Corporation                                               | 3.500000%     |
| QRE Operating, LLC                                                  | 6.276824%     |
| Karen Benbow McRae                                                  | 1.931331%     |
| Morris Allen Williams                                               | 0.515021%     |
| Magnum Hunter Production Inc.                                       | Record Title  |
| Total                                                               | 100.000000%   |
| Tract 3: Section 22: NW/4NW/4 (Containing 40.00 acres more or less  | 9             |
| Permian Resources Operating LLC                                     | 96.289392%    |
| Davoil, Inc.                                                        | 1.158065%     |
| BEXP II GW Alpha, LLC                                               | 0.896208%     |
| BEXP II Omega Misc., LLC                                            | 1.205677%     |
| Sabinal Energy Operating, LLC                                       | 0.450658%     |
| Total                                                               | 100.000000%   |
|                                                                     |               |
| Tract 4: Section 22: NE/4NW/4, NW/4NE/4 (Containing 80.00 acres n   | nore or less) |
| Permian Resources Operating LLC                                     | 96.289392%    |
| Davoil, Inc.                                                        | 1.158065%     |
| BEXP II GW Alpha, LLC                                               | 0.896208%     |
| BEXP II Omega Misc., LLC                                            | 1.205677%     |
| Sabinal Energy Operating, LLC                                       | 0.450658%     |
| Total                                                               | 100.000000%   |
| Treat 5: Coation 00: NF/ANF/A/Oantaining 40.00 ages many and accept |               |
| Tract 5: Section 22: NE/4NE/4 (Containing 40.00 acres more or less) | 00.0000000/   |
| Permian Resources Operating LLC                                     | 96.289392%    |
| Davoil, Inc.                                                        | 1.158065%     |
| BEXP II GW Alpha, LLC                                               | 0.896208%     |
| BEXP II Omega Misc., LLC                                            | 1.205677%     |
| Sabinal Energy Operating, LLC                                       | 0.450658%     |
| Total                                                               | 100.000000%   |