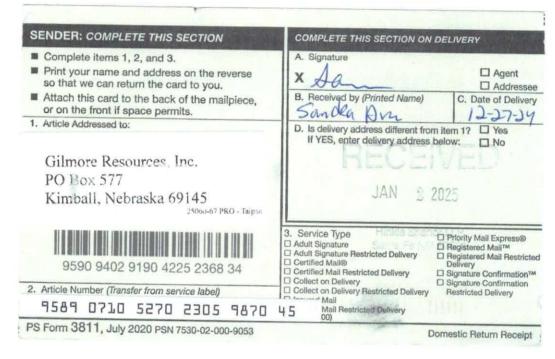

Permian Resources Operating, LLC Case No. 25064 Exhibit A-3

| Tract 1: Section 21: N/2NW/4 (Containing 80.00 acres, more or less) |               |
|---------------------------------------------------------------------|---------------|
| Permian Resources Operating LLC                                     | 37.776824%    |
| EOG Resources, Inc.                                                 | 50.000000%    |
| QRE Operating, LLC                                                  | 6.276824%     |
| Karen Benbow McRae                                                  | 1.931331%     |
| Morris Allen Williams                                               | 0.515021%     |
| Claremont Corporation                                               | 3.500000%     |
| EOG Resources, Inc.                                                 | Record Title  |
| Total                                                               | 100.000000%   |
|                                                                     |               |
| Tract 2: Section 21: N/2NE/4 (Containing 80.00 acres more or less)  |               |
| Permian Resources Operating LLC                                     | 37.776824%    |
| Magnum Hunter Production Inc.                                       | 50.000000%    |
| Claremont Corporation                                               | 3.500000%     |
| QRE Operating, LLC                                                  | 6.276824%     |
| Karen Benbow McRae                                                  | 1.931331%     |
| Morris Allen Williams                                               | 0.515021%     |
| Magnum Hunter Production Inc.                                       | Record Title  |
| Total                                                               | 100.000000%   |
| Tract 3: Section 22: NW/4NW/4 (Containing 40.00 acres more or less  | 9             |
| Permian Resources Operating LLC                                     | 96.289392%    |
| Davoil, Inc.                                                        | 1.158065%     |
| BEXP II GW Alpha, LLC                                               | 0.896208%     |
| BEXP II Omega Misc., LLC                                            | 1.205677%     |
| Sabinal Energy Operating, LLC                                       | 0.450658%     |
| Total                                                               | 100.000000%   |
|                                                                     |               |
| Tract 4: Section 22: NE/4NW/4, NW/4NE/4 (Containing 80.00 acres n   | nore or less) |
| Permian Resources Operating LLC                                     | 96.289392%    |
| Davoil, Inc.                                                        | 1.158065%     |
| BEXP II GW Alpha, LLC                                               | 0.896208%     |
| BEXP II Omega Misc., LLC                                            | 1.205677%     |
| Sabinal Energy Operating, LLC                                       | 0.450658%     |
| Total                                                               | 100.000000%   |
| Treat 5: Coation 00: NF/ANF/A/Oantaining 40.00 ages many and accept |               |
| Tract 5: Section 22: NE/4NE/4 (Containing 40.00 acres more or less) | 00.0000000/   |
| Permian Resources Operating LLC                                     | 96.289392%    |
| Davoil, Inc.                                                        | 1.158065%     |
| BEXP II GW Alpha, LLC                                               | 0.896208%     |
| BEXP II Omega Misc., LLC                                            | 1.205677%     |
| Sabinal Energy Operating, LLC                                       | 0.450658%     |
| Total                                                               | 100.000000%   |

### **Unit Working Interest**

| Permian Resources Operating LLC | 67.033108%   |
|---------------------------------|--------------|
| EOG Resources, Inc.             | 12.500000%   |
| Magnum Hunter Production Inc.   | 12.500000%   |
| QRE Operating, LLC              | 3.138412%    |
| Claremont Corporation           | 1.750000%    |
| BEXP II GW Alpha, LLC           | 0.448104%    |
| BEXP II Omega Misc., LLC        | 0.602838%    |
| Karen Benbow McRae              | 0.965665%    |
| Davoil, Inc.                    | 0.579033%    |
| Morris Allen Williams           | 0.257511%    |
| Sabinal Energy Operating, LLC   | 0.225329%    |
| EOG Resources, Inc.             | Record Title |
| Magnum Hunter Production Inc.   | Record Title |
| Total                           | 100.000000%  |
| Total Committed to Unit         | 67.033108%   |
| Total Seeking to Pool           | 32.966892%   |
| Parties Seeking to Pool         |              |