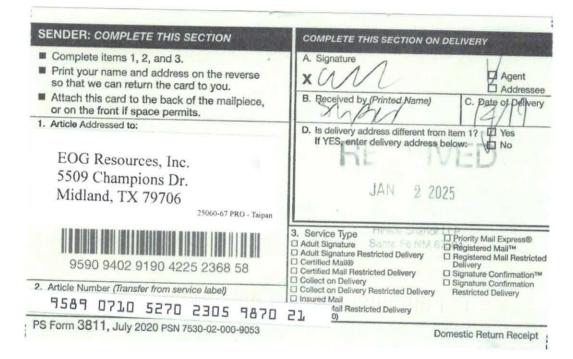

Permian Resources Operating, LLC Case No. 25064 Exhibit A-3

| Tract 1: Section 21: N/2NW/4 (Containing 80.00 acres, more or less) |               |
|---------------------------------------------------------------------|---------------|
| Permian Resources Operating LLC                                     | 37.776824%    |
| EOG Resources, Inc.                                                 | 50.000000%    |
| QRE Operating, LLC                                                  | 6.276824%     |
| Karen Benbow McRae                                                  | 1.931331%     |
| Morris Allen Williams                                               | 0.515021%     |
| Claremont Corporation                                               | 3.500000%     |
| EOG Resources, Inc.                                                 | Record Title  |
| Total                                                               | 100.000000%   |
|                                                                     |               |
| Tract 2: Section 21: N/2NE/4 (Containing 80.00 acres more or less)  |               |
| Permian Resources Operating LLC                                     | 37.776824%    |
| Magnum Hunter Production Inc.                                       | 50.000000%    |
| Claremont Corporation                                               | 3.500000%     |
| QRE Operating, LLC                                                  | 6.276824%     |
| Karen Benbow McRae                                                  | 1.931331%     |
| Morris Allen Williams                                               | 0.515021%     |
| Magnum Hunter Production Inc.                                       | Record Title  |
| Total                                                               | 100.000000%   |
| Tract 3: Section 22: NW/4NW/4 (Containing 40.00 acres more or less  | 9             |
| Permian Resources Operating LLC                                     | 96.289392%    |
| Davoil, Inc.                                                        | 1.158065%     |
| BEXP II GW Alpha, LLC                                               | 0.896208%     |
| BEXP II Omega Misc., LLC                                            | 1.205677%     |
| Sabinal Energy Operating, LLC                                       | 0.450658%     |
| Total                                                               | 100.000000%   |
|                                                                     |               |
| Tract 4: Section 22: NE/4NW/4, NW/4NE/4 (Containing 80.00 acres n   | nore or less) |
| Permian Resources Operating LLC                                     | 96.289392%    |
| Davoil, Inc.                                                        | 1.158065%     |
| BEXP II GW Alpha, LLC                                               | 0.896208%     |
| BEXP II Omega Misc., LLC                                            | 1.205677%     |
| Sabinal Energy Operating, LLC                                       | 0.450658%     |
| Total                                                               | 100.000000%   |
| Treat 5: Coation 00: NF/ANF/A/Oantaining 40.00 ages many and accept |               |
| Tract 5: Section 22: NE/4NE/4 (Containing 40.00 acres more or less) | 00.0000000/   |
| Permian Resources Operating LLC                                     | 96.289392%    |
| Davoil, Inc.                                                        | 1.158065%     |
| BEXP II GW Alpha, LLC                                               | 0.896208%     |
| BEXP II Omega Misc., LLC                                            | 1.205677%     |
| Sabinal Energy Operating, LLC                                       | 0.450658%     |
| Total                                                               | 100.000000%   |