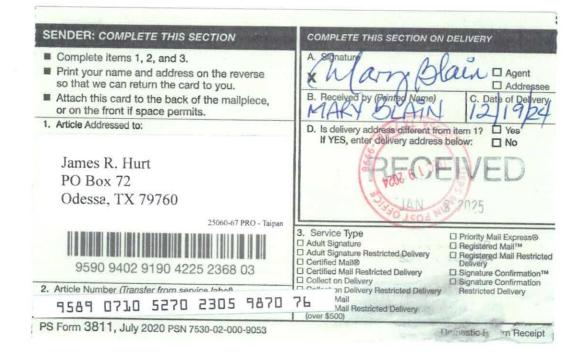

Permian Resources Operating, LLC Case No. 25064 Exhibit A-3

| Tract 1: Section 21: N/2NW/4 (Containing 80.00 acres, more or less) |               |
|---------------------------------------------------------------------|---------------|
| Permian Resources Operating LLC                                     | 37.776824%    |
| EOG Resources, Inc.                                                 | 50.000000%    |
| QRE Operating, LLC                                                  | 6.276824%     |
| Karen Benbow McRae                                                  | 1.931331%     |
| Morris Allen Williams                                               | 0.515021%     |
| Claremont Corporation                                               | 3.500000%     |
| EOG Resources, Inc.                                                 | Record Title  |
| Total                                                               | 100.000000%   |
|                                                                     |               |
| Tract 2: Section 21: N/2NE/4 (Containing 80.00 acres more or less)  |               |
| Permian Resources Operating LLC                                     | 37.776824%    |
| Magnum Hunter Production Inc.                                       | 50.000000%    |
| Claremont Corporation                                               | 3.500000%     |
| QRE Operating, LLC                                                  | 6.276824%     |
| Karen Benbow McRae                                                  | 1.931331%     |
| Morris Allen Williams                                               | 0.515021%     |
| Magnum Hunter Production Inc.                                       | Record Title  |
| Total                                                               | 100.000000%   |
| Tract 3: Section 22: NW/4NW/4 (Containing 40.00 acres more or less  | 9             |
| Permian Resources Operating LLC                                     | 96.289392%    |
| Davoil, Inc.                                                        | 1.158065%     |
| BEXP II GW Alpha, LLC                                               | 0.896208%     |
| BEXP II Omega Misc., LLC                                            | 1.205677%     |
| Sabinal Energy Operating, LLC                                       | 0.450658%     |
| Total                                                               | 100.000000%   |
|                                                                     |               |
| Tract 4: Section 22: NE/4NW/4, NW/4NE/4 (Containing 80.00 acres n   | nore or less) |
| Permian Resources Operating LLC                                     | 96.289392%    |
| Davoil, Inc.                                                        | 1.158065%     |
| BEXP II GW Alpha, LLC                                               | 0.896208%     |
| BEXP II Omega Misc., LLC                                            | 1.205677%     |
| Sabinal Energy Operating, LLC                                       | 0.450658%     |
| Total                                                               | 100.000000%   |
| Treat 5: Coation 00: NF/ANF/A/Oantaining 40.00 ages many and accept |               |
| Tract 5: Section 22: NE/4NE/4 (Containing 40.00 acres more or less) | 00.0000000/   |
| Permian Resources Operating LLC                                     | 96.289392%    |
| Davoil, Inc.                                                        | 1.158065%     |
| BEXP II GW Alpha, LLC                                               | 0.896208%     |
| BEXP II Omega Misc., LLC                                            | 1.205677%     |
| Sabinal Energy Operating, LLC                                       | 0.450658%     |
| Total                                                               | 100.000000%   |

### **Unit Working Interest**

| Permian Resources Operating LLC | 67.033108%   |
|---------------------------------|--------------|
| EOG Resources, Inc.             | 12.500000%   |
| Magnum Hunter Production Inc.   | 12.500000%   |
| QRE Operating, LLC              | 3.138412%    |
| Claremont Corporation           | 1.750000%    |
| BEXP II GW Alpha, LLC           | 0.448104%    |
| BEXP II Omega Misc., LLC        | 0.602838%    |
| Karen Benbow McRae              | 0.965665%    |
| Davoil, Inc.                    | 0.579033%    |
| Morris Allen Williams           | 0.257511%    |
| Sabinal Energy Operating, LLC   | 0.225329%    |
| EOG Resources, Inc.             | Record Title |
| Magnum Hunter Production Inc.   | Record Title |
| Total                           | 100.000000%  |
| Total Committed to Unit         | 67.033108%   |
| Total Seeking to Pool           | 32.966892%   |
| Parties Seeking to Pool         |              |