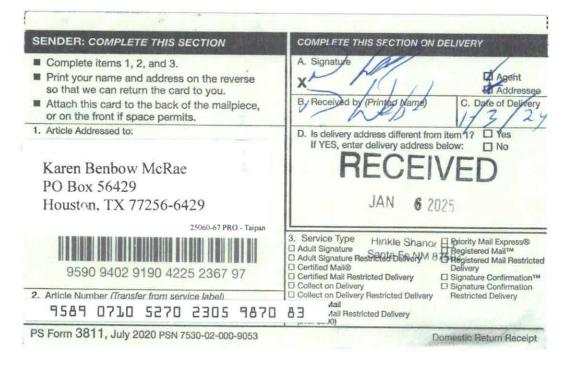

Permian Resources Operating, LLC Case No. 25064 Exhibit A-3

| Tract 1: Section 21: N/2NW/4 (Containing 80.00 acres, more or less) |               |
|---------------------------------------------------------------------|---------------|
| Permian Resources Operating LLC                                     | 37.776824%    |
| EOG Resources, Inc.                                                 | 50.000000%    |
| QRE Operating, LLC                                                  | 6.276824%     |
| Karen Benbow McRae                                                  | 1.931331%     |
| Morris Allen Williams                                               | 0.515021%     |
| Claremont Corporation                                               | 3.500000%     |
| EOG Resources, Inc.                                                 | Record Title  |
| Total                                                               | 100.000000%   |
|                                                                     |               |
| Tract 2: Section 21: N/2NE/4 (Containing 80.00 acres more or less)  |               |
| Permian Resources Operating LLC                                     | 37.776824%    |
| Magnum Hunter Production Inc.                                       | 50.000000%    |
| Claremont Corporation                                               | 3.500000%     |
| QRE Operating, LLC                                                  | 6.276824%     |
| Karen Benbow McRae                                                  | 1.931331%     |
| Morris Allen Williams                                               | 0.515021%     |
| Magnum Hunter Production Inc.                                       | Record Title  |
| Total                                                               | 100.000000%   |
| Tract 3: Section 22: NW/4NW/4 (Containing 40.00 acres more or less  | 9             |
| Permian Resources Operating LLC                                     | 96.289392%    |
| Davoil, Inc.                                                        | 1.158065%     |
| BEXP II GW Alpha, LLC                                               | 0.896208%     |
| BEXP II Omega Misc., LLC                                            | 1.205677%     |
| Sabinal Energy Operating, LLC                                       | 0.450658%     |
| Total                                                               | 100.000000%   |
|                                                                     |               |
| Tract 4: Section 22: NE/4NW/4, NW/4NE/4 (Containing 80.00 acres n   | nore or less) |
| Permian Resources Operating LLC                                     | 96.289392%    |
| Davoil, Inc.                                                        | 1.158065%     |
| BEXP II GW Alpha, LLC                                               | 0.896208%     |
| BEXP II Omega Misc., LLC                                            | 1.205677%     |
| Sabinal Energy Operating, LLC                                       | 0.450658%     |
| Total                                                               | 100.000000%   |
| Treat 5: Coation 00: NF/ANF/A/Oantaining 40.00 ages many and accept |               |
| Tract 5: Section 22: NE/4NE/4 (Containing 40.00 acres more or less) | 00.0000000/   |
| Permian Resources Operating LLC                                     | 96.289392%    |
| Davoil, Inc.                                                        | 1.158065%     |
| BEXP II GW Alpha, LLC                                               | 0.896208%     |
| BEXP II Omega Misc., LLC                                            | 1.205677%     |
| Sabinal Energy Operating, LLC                                       | 0.450658%     |
| Total                                                               | 100.000000%   |

### **Unit Working Interest**

| Permian Resources Operating LLC | 67.033108%   |
|---------------------------------|--------------|
| EOG Resources, Inc.             | 12.500000%   |
| Magnum Hunter Production Inc.   | 12.500000%   |
| QRE Operating, LLC              | 3.138412%    |
| Claremont Corporation           | 1.750000%    |
| BEXP II GW Alpha, LLC           | 0.448104%    |
| BEXP II Omega Misc., LLC        | 0.602838%    |
| Karen Benbow McRae              | 0.965665%    |
| Davoil, Inc.                    | 0.579033%    |
| Morris Allen Williams           | 0.257511%    |
| Sabinal Energy Operating, LLC   | 0.225329%    |
| EOG Resources, Inc.             | Record Title |
| Magnum Hunter Production Inc.   | Record Title |
| Total                           | 100.000000%  |
| Total Committed to Unit         | 67.033108%   |
| Total Seeking to Pool           | 32.966892%   |
| Parties Seeking to Pool         |              |