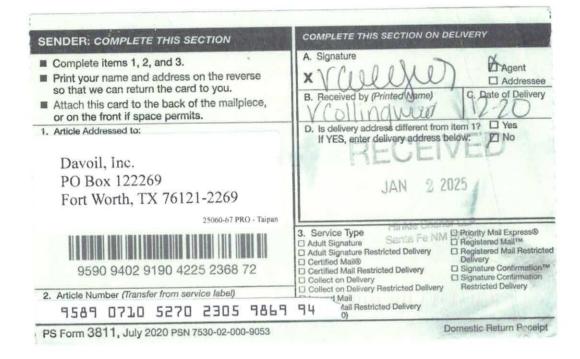

Permian Resources Operating, LLC Case No. 25064 Exhibit A-3

| Tract 1: Section 21: N/2NW/4 (Containing 80.00 acres, more or less) |               |
|---------------------------------------------------------------------|---------------|
| Permian Resources Operating LLC                                     | 37.776824%    |
| EOG Resources, Inc.                                                 | 50.000000%    |
| QRE Operating, LLC                                                  | 6.276824%     |
| Karen Benbow McRae                                                  | 1.931331%     |
| Morris Allen Williams                                               | 0.515021%     |
| Claremont Corporation                                               | 3.500000%     |
| EOG Resources, Inc.                                                 | Record Title  |
| Total                                                               | 100.000000%   |
|                                                                     |               |
| Tract 2: Section 21: N/2NE/4 (Containing 80.00 acres more or less)  |               |
| Permian Resources Operating LLC                                     | 37.776824%    |
| Magnum Hunter Production Inc.                                       | 50.000000%    |
| Claremont Corporation                                               | 3.500000%     |
| QRE Operating, LLC                                                  | 6.276824%     |
| Karen Benbow McRae                                                  | 1.931331%     |
| Morris Allen Williams                                               | 0.515021%     |
| Magnum Hunter Production Inc.                                       | Record Title  |
| Total                                                               | 100.000000%   |
| Tract 3: Section 22: NW/4NW/4 (Containing 40.00 acres more or less  | 9             |
| Permian Resources Operating LLC                                     | 96.289392%    |
| Davoil, Inc.                                                        | 1.158065%     |
| BEXP II GW Alpha, LLC                                               | 0.896208%     |
| BEXP II Omega Misc., LLC                                            | 1.205677%     |
| Sabinal Energy Operating, LLC                                       | 0.450658%     |
| Total                                                               | 100.000000%   |
|                                                                     |               |
| Tract 4: Section 22: NE/4NW/4, NW/4NE/4 (Containing 80.00 acres n   | nore or less) |
| Permian Resources Operating LLC                                     | 96.289392%    |
| Davoil, Inc.                                                        | 1.158065%     |
| BEXP II GW Alpha, LLC                                               | 0.896208%     |
| BEXP II Omega Misc., LLC                                            | 1.205677%     |
| Sabinal Energy Operating, LLC                                       | 0.450658%     |
| Total                                                               | 100.000000%   |
| Treat 5: Coation 00: NF/ANF/A/Oantaining 40.00 ages many and accept |               |
| Tract 5: Section 22: NE/4NE/4 (Containing 40.00 acres more or less) | 00.0000000/   |
| Permian Resources Operating LLC                                     | 96.289392%    |
| Davoil, Inc.                                                        | 1.158065%     |
| BEXP II GW Alpha, LLC                                               | 0.896208%     |
| BEXP II Omega Misc., LLC                                            | 1.205677%     |
| Sabinal Energy Operating, LLC                                       | 0.450658%     |
| Total                                                               | 100.000000%   |