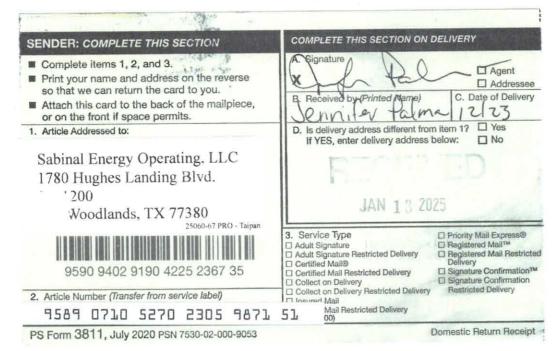

Permian Resources Operating, LLC Case No. 25064 Exhibit A-3

| Tract 1: Section 21: N/2NW/4 (Containing 80.00 acres, more or less) |               |
|---------------------------------------------------------------------|---------------|
| Permian Resources Operating LLC                                     | 37.776824%    |
| EOG Resources, Inc.                                                 | 50.000000%    |
| QRE Operating, LLC                                                  | 6.276824%     |
| Karen Benbow McRae                                                  | 1.931331%     |
| Morris Allen Williams                                               | 0.515021%     |
| Claremont Corporation                                               | 3.500000%     |
| EOG Resources, Inc.                                                 | Record Title  |
| Total                                                               | 100.000000%   |
|                                                                     |               |
| Tract 2: Section 21: N/2NE/4 (Containing 80.00 acres more or less)  |               |
| Permian Resources Operating LLC                                     | 37.776824%    |
| Magnum Hunter Production Inc.                                       | 50.000000%    |
| Claremont Corporation                                               | 3.500000%     |
| QRE Operating, LLC                                                  | 6.276824%     |
| Karen Benbow McRae                                                  | 1.931331%     |
| Morris Allen Williams                                               | 0.515021%     |
| Magnum Hunter Production Inc.                                       | Record Title  |
| Total                                                               | 100.000000%   |
| Tract 3: Section 22: NW/4NW/4 (Containing 40.00 acres more or less  | 9             |
| Permian Resources Operating LLC                                     | 96.289392%    |
| Davoil, Inc.                                                        | 1.158065%     |
| BEXP II GW Alpha, LLC                                               | 0.896208%     |
| BEXP II Omega Misc., LLC                                            | 1.205677%     |
| Sabinal Energy Operating, LLC                                       | 0.450658%     |
| Total                                                               | 100.000000%   |
|                                                                     |               |
| Tract 4: Section 22: NE/4NW/4, NW/4NE/4 (Containing 80.00 acres n   | nore or less) |
| Permian Resources Operating LLC                                     | 96.289392%    |
| Davoil, Inc.                                                        | 1.158065%     |
| BEXP II GW Alpha, LLC                                               | 0.896208%     |
| BEXP II Omega Misc., LLC                                            | 1.205677%     |
| Sabinal Energy Operating, LLC                                       | 0.450658%     |
| Total                                                               | 100.000000%   |
| Treat 5: Coation 00: NF/ANF/A/Oantaining 40.00 ages many and accept |               |
| Tract 5: Section 22: NE/4NE/4 (Containing 40.00 acres more or less) | 00.0000000/   |
| Permian Resources Operating LLC                                     | 96.289392%    |
| Davoil, Inc.                                                        | 1.158065%     |
| BEXP II GW Alpha, LLC                                               | 0.896208%     |
| BEXP II Omega Misc., LLC                                            | 1.205677%     |
| Sabinal Energy Operating, LLC                                       | 0.450658%     |
| Total                                                               | 100.000000%   |