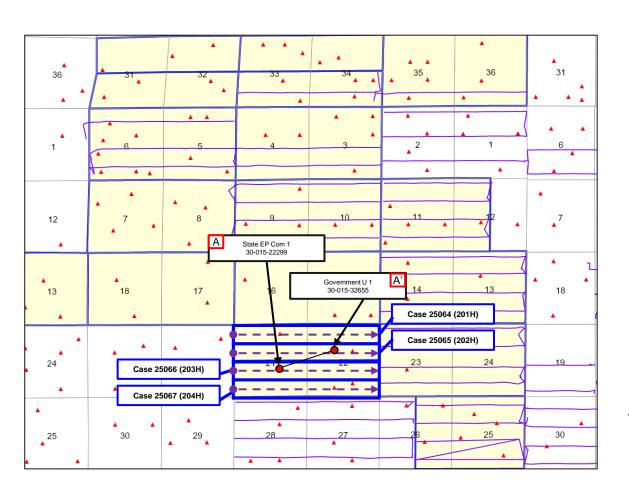

#### 1. Taipan 21 Fed Com 131H

SHL: 1,538' FNL & 180' FEL or a legal location in Unit Letter H of Section 20

BHL: 990' FNL & 50' FEL of Section 22 FTP: 990' FNL & 100' FWL of Section 21 LTP: 990' FNL & 100' FEL of Section 22

TVD: Approximately 8,549' TMD: Approximately 18,834'

Proration Unit: N/2N/2 of Sections 21 & 22, T20S-R28E

Targeted Interval: 3<sup>rd</sup> Bone Spring Total Cost: See attached AFE

#### 2. Taipan 21 Fed Com 132H

SHL: 1,598' FNL & 180' FEL or a legal location in Unit Letter H of Section 20

BHL: 2310' FNL & 50' FEL of Section 22 FTP: 2310' FNL & 100' FWL of Section 21 LTP: 2310' FNL & 100' FEL of Section 22

TVD: Approximately 8,549' TMD: Approximately 18,834'

Proration Unit: S/2N/2 of Sections 21 & 22, T20S-R28E

Targeted Interval: 3<sup>rd</sup> Bone Spring Total Cost: See attached AFE

#### 3. Taipan 21 Fed Com 133H

SHL: 1,438' FSL & 266' FEL or a legal location in Unit Letter I of Section 20

BHL: 1650' FSL & 50' FEL of Section 22 FTP: 1650' FSL & 100' FWL of Section 21 LTP: 1650' FSL & 100' FEL of Section 22

TVD: Approximately 8,543' TMD: Approximately 18,828'

Proration Unit: N/2S/2 of Sections 21 & 22, T20S-R28E

Targeted Interval: 3<sup>rd</sup> Bone Spring Total Cost: See attached AFE

Permian Resources Operating, LLC Case No. 25064 Exhibit A-4

#### 4. Taipan 21 Fed Com 134H

SHL: 1,438' FSL & 326' FEL or a legal location in Unit Letter I of Section 20

BHL: 330' FSL & 50' FEL of Section 22 FTP: 330' FSL & 100' FWL of Section 21 LTP: 330' FSL & 100' FEL of Section 22

TVD: Approximately 8,563' TMD: Approximately 18,848'

Proration Unit: S/2S/2 of Sections 21 & 22, T20S-R28E

Targeted Interval: 3<sup>rd</sup> Bone Spring Total Cost: See attached AFE

#### 5. Taipan 21 Fed Com 201H

SHL: 1,508' FNL & 180' FEL or a legal location in Unit Letter H of Section 20

BHL: 330' FNL & 50' FEL of Section 22 FTP: 330' FNL & 100' FWL of Section 21 LTP: 330' FNL & 100' FEL of Section 22

TVD: Approximately 8,899' TMD: Approximately 19,184'

Proration Unit: N/2N/2 of Sections 21 & 22, T20S-R28E

Targeted Interval: Wolfcamp Total Cost: See attached AFE

#### 6. Taipan 21 Fed Com 202H

SHL: 1,568' FNL & 180' FEL or a legal location in Unit Letter H of Section 20

BHL: 1650' FNL & 50' FEL of Section 22 FTP: 1650' FNL & 100' FWL of Section 21 LTP: 1650' FNL & 100' FEL of Section 22

TVD: Approximately 8,899' TMD: Approximately 19,184'

Proration Unit: S/2N/2 of Sections 21 & 22, T20S-R28E

Targeted Interval: Wolfcamp Total Cost: See attached AFE

#### 7. Taipan 21 Fed Com 203H

SHL: 1,438' FSL & 356' FEL or a legal location in Unit Letter I of Section 20

BHL: 2310' FSL & 50' FEL of Section 22 FTP: 2310' FSL & 100' FWL of Section 21 LTP: 2310' FSL & 100' FEL of Section 22

TVD: Approximately 8,903' TMD: Approximately 19,188'

Proration Unit: N/2S/2 of Sections 21 & 22, T20S-R28E

Targeted Interval: Wolfcamp Total Cost: See attached AFE

#### 8. Taipan 21 Fed Com 204H

SHL: 1,438' FSL & 296' FEL or a legal location in Unit Letter I of Section 20

BHL: 990' FSL & 50' FEL of Section 22

**OFFICE** 432.695.4222 **FAX** 432.695.4063

FTP: 990' FSL & 100' FWL of Section 21 LTP: 990' FSL & 100' FEL of Section 22

TVD: Approximately 8,913' TMD: Approximately 19,198'

Proration Unit: S/2S/2 of Sections 21 & 22, T20S-R28E

Targeted Interval: Wolfcamp Total Cost: See attached AFE

The locations, TVDs, and targets are approximate and subject to change dependent on surface or subsurface issues encountered. These surface hole locations fall within an approved potash drill island and are subject to change based on BLM approval. Permian is proposing to drill these wells under the modified terms of the 1989 AAPL Operating Agreement and a form of said Operating Agreement is available upon request. The Operating Agreement has the following general provisions: