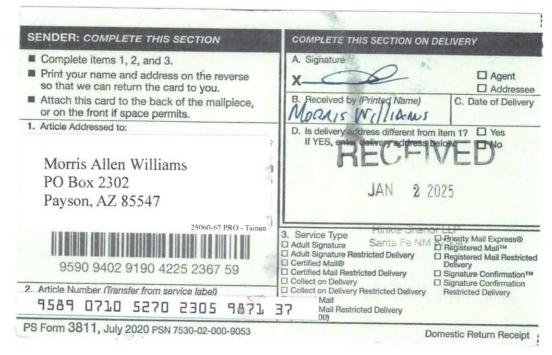

Permian Resources Operating, LLC Case No. 25064 Exhibit A-3

| Tract 1: Section 21: N/2NW/4 (Containing 80.00 acres, more or less) |               |
|---------------------------------------------------------------------|---------------|
| Permian Resources Operating LLC                                     | 37.776824%    |
| EOG Resources, Inc.                                                 | 50.000000%    |
| QRE Operating, LLC                                                  | 6.276824%     |
| Karen Benbow McRae                                                  | 1.931331%     |
| Morris Allen Williams                                               | 0.515021%     |
| Claremont Corporation                                               | 3.500000%     |
| EOG Resources, Inc.                                                 | Record Title  |
| Total                                                               | 100.000000%   |
|                                                                     |               |
| Tract 2: Section 21: N/2NE/4 (Containing 80.00 acres more or less)  |               |
| Permian Resources Operating LLC                                     | 37.776824%    |
| Magnum Hunter Production Inc.                                       | 50.000000%    |
| Claremont Corporation                                               | 3.500000%     |
| QRE Operating, LLC                                                  | 6.276824%     |
| Karen Benbow McRae                                                  | 1.931331%     |
| Morris Allen Williams                                               | 0.515021%     |
| Magnum Hunter Production Inc.                                       | Record Title  |
| Total                                                               | 100.000000%   |
| Tract 3: Section 22: NW/4NW/4 (Containing 40.00 acres more or less  | 9             |
| Permian Resources Operating LLC                                     | 96.289392%    |
| Davoil, Inc.                                                        | 1.158065%     |
| BEXP II GW Alpha, LLC                                               | 0.896208%     |
| BEXP II Omega Misc., LLC                                            | 1.205677%     |
| Sabinal Energy Operating, LLC                                       | 0.450658%     |
| Total                                                               | 100.000000%   |
|                                                                     |               |
| Tract 4: Section 22: NE/4NW/4, NW/4NE/4 (Containing 80.00 acres n   | nore or less) |
| Permian Resources Operating LLC                                     | 96.289392%    |
| Davoil, Inc.                                                        | 1.158065%     |
| BEXP II GW Alpha, LLC                                               | 0.896208%     |
| BEXP II Omega Misc., LLC                                            | 1.205677%     |
| Sabinal Energy Operating, LLC                                       | 0.450658%     |
| Total                                                               | 100.000000%   |
| Treat 5: Coation 00: NF/ANF/A/Oantaining 40.00 ages many and accept |               |
| Tract 5: Section 22: NE/4NE/4 (Containing 40.00 acres more or less) | 00.0000000/   |
| Permian Resources Operating LLC                                     | 96.289392%    |
| Davoil, Inc.                                                        | 1.158065%     |
| BEXP II GW Alpha, LLC                                               | 0.896208%     |
| BEXP II Omega Misc., LLC                                            | 1.205677%     |
| Sabinal Energy Operating, LLC                                       | 0.450658%     |
| Total                                                               | 100.000000%   |