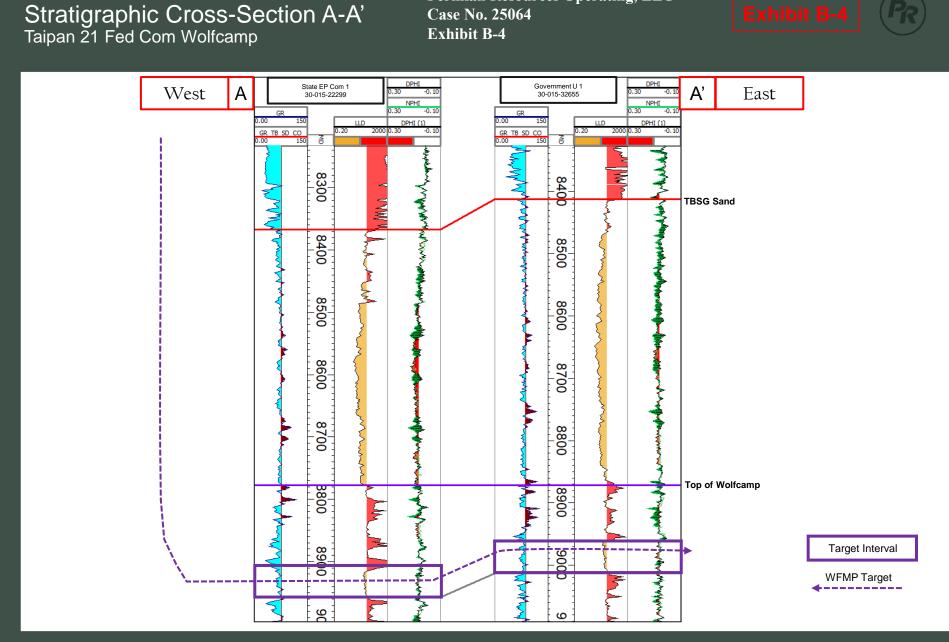

The exhibits attached hereto were either preferred by me or under my supervision or were compiled from company business records.
- 11. I understand this Self-Affirmed Statement will be used as written testimony in this case. I affirm my testimony above is true and correct and is made under penalty of perjury under the laws of the State of New Mexico. My testimony is made as of the date identified next to my signature below.

CHRISTOPHER CANTIN

02/06/2025

Date

### Regional Locator Map Taipan 21 Fed Com





Permian Resources







Control Point



**Proposed Wells** 



**Producing Wells** 



Permian Resources



Taipan 21 Fed Com

Wolfcamp – Structure Map

### Permian Resources Operating, LLC Case No. 25064





Control Point





#### **Producing Wells**



Permian Resources









APPLICATION OF PERMIAN RESOURCES OPERATING, LLC FOR COMPULSORY POOLING, EDDY COUNTY, NEW MEXICO.

**CASE NO. 25064** 

#### SELF-AFFIRMED STATEMENT OF DANA S. HARDY

- I am attorney in fact and authorized representative of Permian Resources Operating,
   LLC the Applicant herein.
- 2. I am familiar with the Notice Letter attached as **Exhibit C-1**, and caused the Notice Letter, along with the Application in this case, to be sent to the parties set out in the chart attached as **Exhibit C-2**.
- 3. **Exhibit C-2** also provides the date each Notice Letter was sent and the date each return was received.
- 4. Copies of the certified mail green cards and white slips are attached as **Exhibit C-3** as supporting documentation for proof of mailing and the information provided on **Exhibit C-2