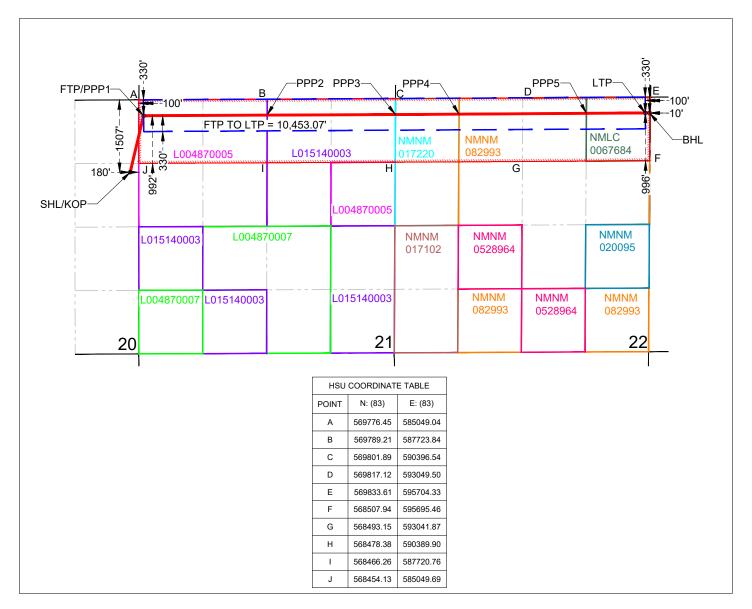

SURFACE HOLE LOCATION (SHL)

KICK OFF POINT (KOP)

NEW MEXICO EAST - NAD 83

X=584869.81 LAT.= 32.56215° N

Y=568268.31 LONG.= 104.19203° W

NEW MEXICO EAST - NAD 27

X=543689.49 LAT.= 32.56203° N

Y=568207.09 LONG.= 104.19153° W

1507' FNL, 180' FEL - SECTION 20

FIRST TAKE POINT (FTP)
PENETRATION POINT 1 (PPP1)
NEW MEXICO EAST - NAD 83
X=585149.20 LAT.= 32.56538° N
Y=569446.93 LONG.= 104.19112° W
NEW MEXICO EAST - NAD 27
X=543968.89 LAT.= 32.56527° N
Y=569385.67 LONG.= 104.19061° W
330' FNL, 100' FWL - SECTION 21
330' FNL, 100' FWL - LEASE

PENETRATION POINT 2 (PPP2)
NEW MEXICO EAST - NAD 83
X=587723.07 LAT.= 32.56541° N
Y=569459.17 LONG.= 104.18277° W
NEW MEXICO EAST - NAD 27
X=546542.75 LAT.= 32.56529° N
Y=569397.89 LONG.= 104.18226° W
330' FNL, 2672' FEL - SECTION 21
330' FNL, 0' FEL - LEASE

PENETRATION POINT 3 (PPP3) NEW MEXICO EAST - NAD 83 X=590394.89 LAT.= 32.56543° N Y=569471.88 LONG.= 104.17409° W NEW MEXICO EAST - NAD 27 X=549214.56 LAT.= 32.56532° N Y=569410.58 LONG.= 104.17359° W 330' FNL, 0' FEL - SECTION 21 330' FNL, 0' FEL - LEASE PENETRATION POINT 4 (PPP4)
NEW MEXICO EAST - NAD 83
X=591721.27 LAT.= 32.56545° N
Y=569479.79 LONG.= 104.16979° W
NEW MEXICO EAST - NAD 27
X=550540.94 LAT.= 32.56533° N
Y=569418.49 LONG.= 104.16928° W
330' FNL, 1326' FWL - SECTION 22
330' FNL, 0' FWL - LEASE

PENETRATION POINT 5 (PPP5) NEW MEXICO EAST - NAD 83 X=594374.83 LAT.= 32.56548° N Y=569495.64 LONG = 104.16117° W NEW MEXICO EAST - NAD 27 X=553194.49 LAT.= 32.56536° N Y=569434.31 LONG.= 104.16067° W 330' FNL, 1327' FEL - SECTION 22 330' FNL, 0' FEL - LEASE LAST TAKE POINT (LTP)
NEW MEXICO EAST - NAD 83
X=595602.12 LAT.= 32.56550° N
Y=569502.97 LONG = 104.15719° W
NEW MEXICO EAST - NAD 27
X=554421.77 LAT.= 32.56538° N
Y=569441.62 LONG.= 104.15668° W
330' FNL, 100' FEL - SECTION 22
330' FNL, 100' FEL - LEASE

BOTTOM HOLE LOCATION (BHL) NEW MEXICO EAST - NAD 83 X=595692.12 LAT.= 32.56550° N Y=569503.52 LONG = 104.15690° W NEW MEXICO EAST - NAD 27 X=554511.78 LAT.= 32.56538° N Y=569442.18 LONG.= 104.15639° W 330' FNL, 10' FEL - SECTION 22 330' FNL, 10' FEL - LEASE

#### Permian Resources Operating, LLC Taipan 21 Fed Com 201H

<u>Township 20 South – Range 28 East, N.M.P.M.</u>

Section 21: N/2N/2 Section 22: N/2N/2

Eddy County, New Mexico

Limited in Depth to the Wolcamp Formation

320.00 Acres, more or less

Section 21, T20S-R28E

Section 22, T20S-R28E

Tract 1: NMSLO L0-0487-0005

Tract 2: NMSLO L0-1514

Tract 3: BLM NMNM-017220

Tract 4: BLM NMNM-082993

Tract 5: BLM NMLC-0067684