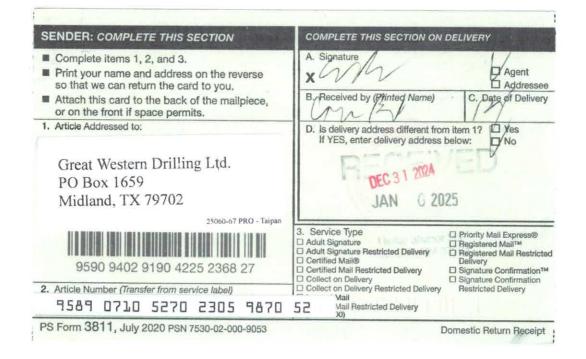

Permian Resources Operating, LLC Case No. 25064 Exhibit A-3

| Tract 1: Section 21: N/2NW/4 (Containing 80.00 acres, more or less) |               |
|---------------------------------------------------------------------|---------------|
| Permian Resources Operating LLC                                     | 37.776824%    |
| EOG Resources, Inc.                                                 | 50.000000%    |
| QRE Operating, LLC                                                  | 6.276824%     |
| Karen Benbow McRae                                                  | 1.931331%     |
| Morris Allen Williams                                               | 0.515021%     |
| Claremont Corporation                                               | 3.500000%     |
| EOG Resources, Inc.                                                 | Record Title  |
| Total                                                               | 100.000000%   |
|                                                                     |               |
| Tract 2: Section 21: N/2NE/4 (Containing 80.00 acres more or less)  |               |
| Permian Resources Operating LLC                                     | 37.776824%    |
| Magnum Hunter Production Inc.                                       | 50.000000%    |
| Claremont Corporation                                               | 3.500000%     |
| QRE Operating, LLC                                                  | 6.276824%     |
| Karen Benbow McRae                                                  | 1.931331%     |
| Morris Allen Williams                                               | 0.515021%     |
| Magnum Hunter Production Inc.                                       | Record Title  |
| Total                                                               | 100.000000%   |
| Tract 3: Section 22: NW/4NW/4 (Containing 40.00 acres more or less  | 9             |
| Permian Resources Operating LLC                                     | 96.289392%    |
| Davoil, Inc.                                                        | 1.158065%     |
| BEXP II GW Alpha, LLC                                               | 0.896208%     |
| BEXP II Omega Misc., LLC                                            | 1.205677%     |
| Sabinal Energy Operating, LLC                                       | 0.450658%     |
| Total                                                               | 100.000000%   |
|                                                                     |               |
| Tract 4: Section 22: NE/4NW/4, NW/4NE/4 (Containing 80.00 acres n   | nore or less) |
| Permian Resources Operating LLC                                     | 96.289392%    |
| Davoil, Inc.                                                        | 1.158065%     |
| BEXP II GW Alpha, LLC                                               | 0.896208%     |
| BEXP II Omega Misc., LLC                                            | 1.205677%     |
| Sabinal Energy Operating, LLC                                       | 0.450658%     |
| Total                                                               | 100.000000%   |
| Treat 5: Coation 00: NF/ANF/A/Oantaining 40.00 ages many and accept |               |
| Tract 5: Section 22: NE/4NE/4 (Containing 40.00 acres more or less) | 00.0000000/   |
| Permian Resources Operating LLC                                     | 96.289392%    |
| Davoil, Inc.                                                        | 1.158065%     |
| BEXP II GW Alpha, LLC                                               | 0.896208%     |
| BEXP II Omega Misc., LLC                                            | 1.205677%     |
| Sabinal Energy Operating, LLC                                       | 0.450658%     |
| Total                                                               | 100.000000%   |

### **Unit Working Interest**

| Permian Resources Operating LLC | 67.033108%   |
|---------------------------------|--------------|
| EOG Resources, Inc.             | 12.500000%   |
| Magnum Hunter Production Inc.   | 12.500000%   |
| QRE Operating, LLC              | 3.138412%    |
| Claremont Corporation           | 1.750000%    |
| BEXP II GW Alpha, LLC           | 0.448104%    |
| BEXP II Omega Misc., LLC        | 0.602838%    |
| Karen Benbow McRae              | 0.965665%    |
| Davoil, Inc.                    | 0.579033%    |
| Morris Allen Williams           | 0.257511%    |
| Sabinal Energy Operating, LLC   | 0.225329%    |
| EOG Resources, Inc.             | Record Title |
| Magnum Hunter Production Inc.   | Record Title |
| Total                           | 100.000000%  |
| Total Committed to Unit         | 67.033108%   |
| Total Seeking to Pool           | 32.966892%   |
| Parties Seeking to Pool         |              |