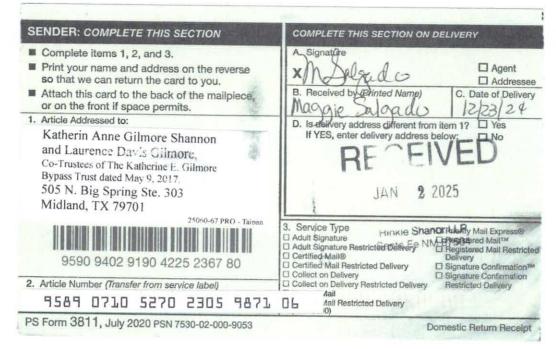

Permian Resources Operating, LLC Case No. 25064 Exhibit A-3

| Tract 1: Section 21: N/2NW/4 (Containing 80.00 acres, more or less) |               |
|---------------------------------------------------------------------|---------------|
| Permian Resources Operating LLC                                     | 37.776824%    |
| EOG Resources, Inc.                                                 | 50.000000%    |
| QRE Operating, LLC                                                  | 6.276824%     |
| Karen Benbow McRae                                                  | 1.931331%     |
| Morris Allen Williams                                               | 0.515021%     |
| Claremont Corporation                                               | 3.500000%     |
| EOG Resources, Inc.                                                 | Record Title  |
| Total                                                               | 100.000000%   |
|                                                                     |               |
| Tract 2: Section 21: N/2NE/4 (Containing 80.00 acres more or less)  |               |
| Permian Resources Operating LLC                                     | 37.776824%    |
| Magnum Hunter Production Inc.                                       | 50.000000%    |
| Claremont Corporation                                               | 3.500000%     |
| QRE Operating, LLC                                                  | 6.276824%     |
| Karen Benbow McRae                                                  | 1.931331%     |
| Morris Allen Williams                                               | 0.515021%     |
| Magnum Hunter Production Inc.                                       | Record Title  |
| Total                                                               | 100.000000%   |
| Tract 3: Section 22: NW/4NW/4 (Containing 40.00 acres more or less  | 9             |
| Permian Resources Operating LLC                                     | 96.289392%    |
| Davoil, Inc.                                                        | 1.158065%     |
| BEXP II GW Alpha, LLC                                               | 0.896208%     |
| BEXP II Omega Misc., LLC                                            | 1.205677%     |
| Sabinal Energy Operating, LLC                                       | 0.450658%     |
| Total                                                               | 100.000000%   |
|                                                                     |               |
| Tract 4: Section 22: NE/4NW/4, NW/4NE/4 (Containing 80.00 acres n   | nore or less) |
| Permian Resources Operating LLC                                     | 96.289392%    |
| Davoil, Inc.                                                        | 1.158065%     |
| BEXP II GW Alpha, LLC                                               | 0.896208%     |
| BEXP II Omega Misc., LLC                                            | 1.205677%     |
| Sabinal Energy Operating, LLC                                       | 0.450658%     |
| Total                                                               | 100.000000%   |
| Treat 5: Coation 00: NF/ANF/A/Oantaining 40.00 ages many and accept |               |
| Tract 5: Section 22: NE/4NE/4 (Containing 40.00 acres more or less) | 00.0000000/   |
| Permian Resources Operating LLC                                     | 96.289392%    |
| Davoil, Inc.                                                        | 1.158065%     |
| BEXP II GW Alpha, LLC                                               | 0.896208%     |
| BEXP II Omega Misc., LLC                                            | 1.205677%     |
| Sabinal Energy Operating, LLC                                       | 0.450658%     |
| Total                                                               | 100.000000%   |