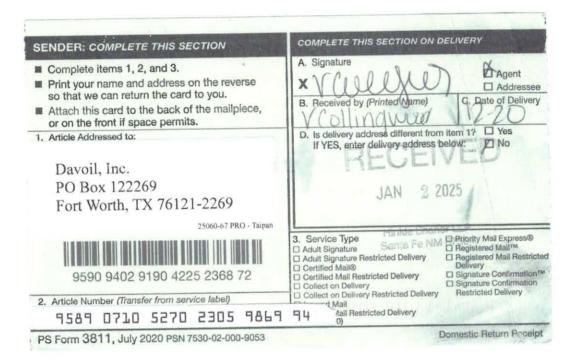

#### Tract 3: Section 22: SW/4SW/4 (Containing 40.00 Acres More or Less)

| Permian Resources Operating, LLC | 96.289392%   |
|----------------------------------|--------------|
| Davoil, Inc.                     | 1.158065%    |
| BEXP II GW Alpha, LLC            | 0.896208%    |
| BEXP II Omega Misc., LLC         | 1.205677%    |
| Sabinal Energy Operating, LLC    | 0.450658%    |
| Great Western Drilling Co.       | Record Title |
| Davoil, Inc.                     | Record Title |
|                                  |              |