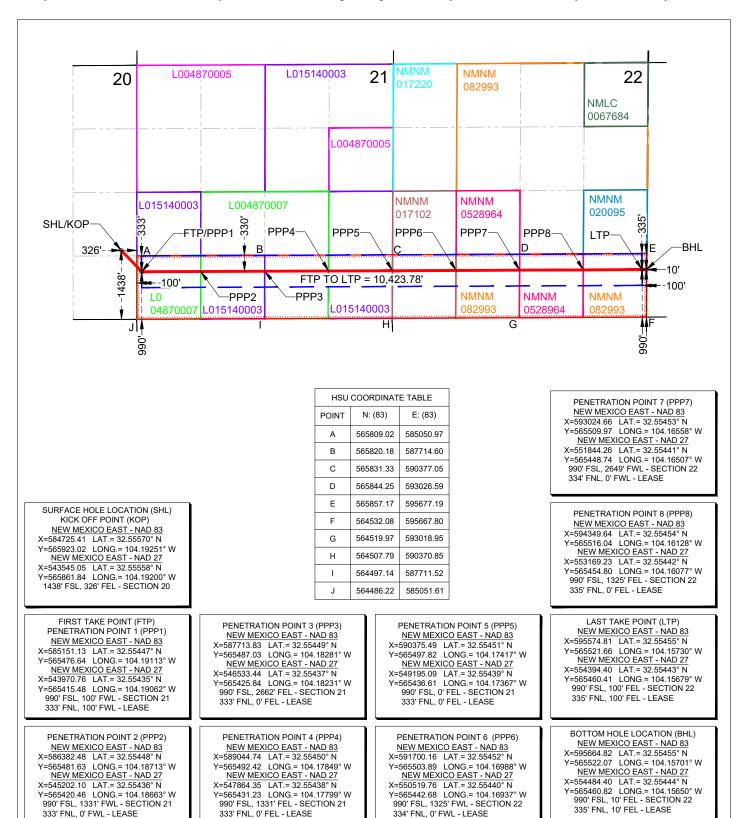

## Permian Resources Operating, LLC Taipan 21 Fed Com 204H

<u>Township 20 South – Range 28 East, N.M.P.M.</u>

Section 21: S/2S/2 Section 22: S/2S/2

Eddy County, New Mexico

Limited in Depth to the Wolfcamp Formation

320.00 Acres, more or less

Section 21, T20S-R28E

Section 22, T20S-R28E

Tract 1: NMSLO L0-0487-0007

Tract 2: NMSLO L0-1514

Tract 3: BLM NMNM-017102

Tract 4: BLM NMNM-082993

Tract 5: BLM NMNM-0528964

Permian Resources Operating, LLC Case No. 25067 Exhibit A-3

| 11act 1: 5ection 21: 5w/45w/4, 5w/ | 45E/4 (Containing 80.00 Acres More of Less) |
|------------------------------------|---------------------------------------------|
| Permian Resources Operating, LLC   | 66.260000%                                  |

### Tract 2: Section 21: SE/4SW4, SE/4SE/4 (Containing 80.00 Acres More or Less)

| Total                            | 100.000000%  |
|----------------------------------|--------------|
| Magnum Hunter Production, Inc.   | Record Title |
| Bursake, LLC                     | 15.120000%   |
| McAnSo, LLC                      | 15.120000%   |
| Claremont Corporation            | 3.500000%    |
| Permian Resources Operating, LLC | 66.260000%   |

#### Tract 3: Section 22: SW/4SW/4 (Containing 40.00 Acres More or Less)

| Permian Resources Operating, LLC | 96.289392%   |
|----------------------------------|--------------|
| Davoil, Inc.                     | 1.158065%    |
| BEXP II GW Alpha, LLC            | 0.896208%    |
| BEXP II Omega Misc., LLC         | 1.205677%    |
| Sabinal Energy Operating, LLC    | 0.450658%    |
| Great Western Drilling Co.       | Record Title |
| Davoil, Inc.                     | Record Title |
|                                  |              |

#### Tract 4: Section 22: SE/4SW/4, SE/4SE/4 (Containing 80.00 Acres More or Less)

| Total                            | 100 000000% |
|----------------------------------|-------------|
| Sabinal Energy Operating, LLC    | 0.450658%   |
| BEXP II Omega Misc., LLC         | 1.205677%   |
| BEXP II GW Alpha, LLC            | 0.896208%   |
| Davoil, Inc.                     | 1.158065%   |
| Permian Resources Operating, LLC | 96.289392%  |

### Tract 5: Section 22: SW/4SE/4 (Containing 40.00 Acres More or Less)

| Permian Resources Operating, LLC | 96.289392% |
|----------------------------------|------------|
| Davoil, Inc.                     | 1.158065%  |
| BEXP II GW Alpha, LLC            | 0.896208%  |
| BEXP II Omega Misc., LLC         | 1.205677%  |
| Sabinal Energy Operating, LLC    | 0.450658%  |
|                                  |            |

## **Unit Working Interest**

| Permian Resources Operating, LLC | 81.274696%   |
|----------------------------------|--------------|
| Bursake, LLC                     | 7.560000%    |
| McAnSo, LLC                      | 7.560000%    |
| Claremont Corporation            | 1.750000%    |
| Davoil, Inc.                     | 0.579033%    |
| Sabinal Energy Operating, LLC    | 0.225329%    |
| BEXP II GW Alpha, LLC            | 0.448104%    |
| BEXP II Omega Misc., LLC         | 0.602838%    |
| Great Western Drilling Co.       | Record Title |
| Davoil, Inc.                     | Record Title |
| Magnum Hunter Production, Inc.   | Record Title |
| Total                            | 100.000000%  |
| Total Committed to Unit          | 81.274696%   |
| Total Seeking to Pool            | 18.725304%   |
| Parties Seeking to Pool          |              |