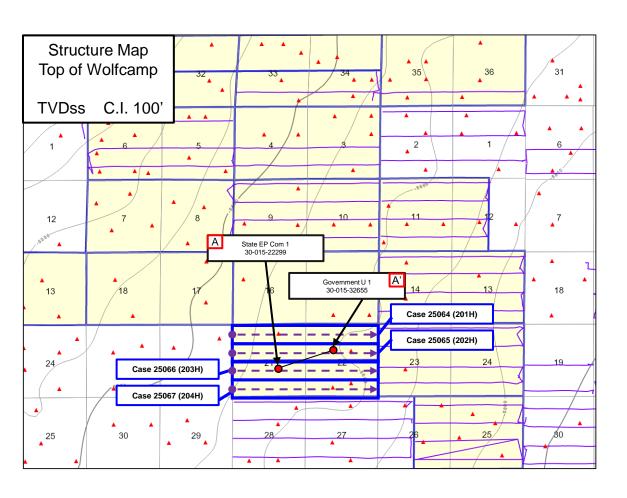

## Permian Resources Operating, LLC Taipan 21 Fed Com 204H

<u>Township 20 South – Range 28 East, N.M.P.M.</u>

Section 21: S/2S/2 Section 22: S/2S/2

Eddy County, New Mexico

Limited in Depth to the Wolfcamp Formation

320.00 Acres, more or less

Section 21, T20S-R28E

Section 22, T20S-R28E

Tract 1: NMSLO L0-0487-0007

Tract 2: NMSLO L0-1514

Tract 3: BLM NMNM-017102

Tract 4: BLM NMNM-082993

Tract 5: BLM NMNM-0528964

## **Unit Working Interest**

| Permian Resources Operating, LLC | 81.274696%   |
|----------------------------------|--------------|
| Bursake, LLC                     | 7.560000%    |
| McAnSo, LLC                      | 7.560000%    |
| Claremont Corporation            | 1.750000%    |
| Davoil, Inc.                     | 0.579033%    |
| Sabinal Energy Operating, LLC    | 0.225329%    |
| BEXP II GW Alpha, LLC            | 0.448104%    |
| BEXP II Omega Misc., LLC         | 0.602838%    |
| Great Western Drilling Co.       | Record Title |
| Davoil, Inc.                     | Record Title |
| Magnum Hunter Production, Inc.   | Record Title |
| Total                            | 100.000000%  |
| Total Committed to Unit          | 81.274696%   |
| Total Seeking to Pool            | 18.725304%   |
| Parties Seeking to Pool          |              |