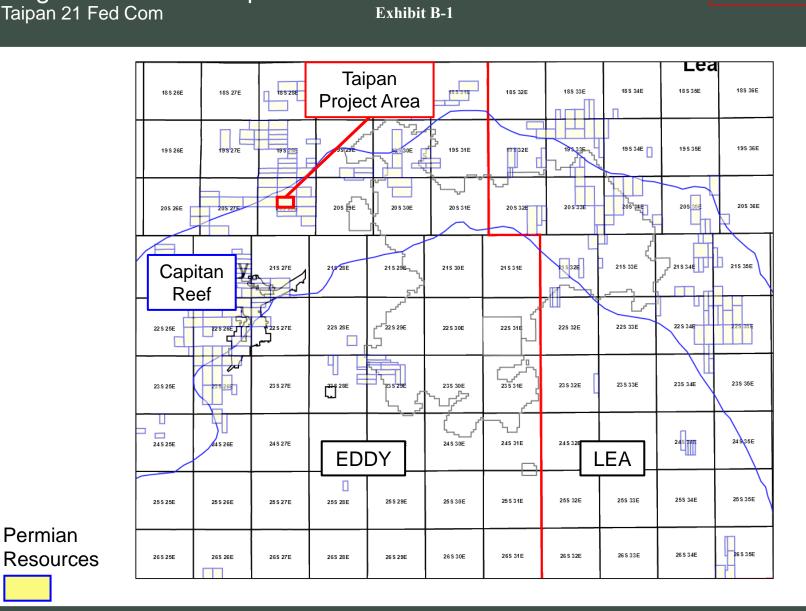

NE/4 SE/4 (Unit I) of Section 20 to a bottom hole location in the SE/4 SE/4 (Unit P) of Section

22. The completed interval of the Well will be orthodox. Also to be considered will be the cost of

drilling and completing the Well and the allocation of the costs, the designation of Applicant as