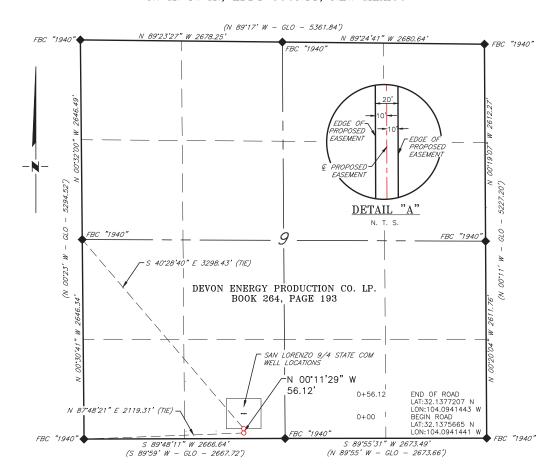

#### **DESCRIPTION**

A strip of land 20 feet wide, being 56.12 feet or 3.401 rods in length, lying in Section 9, Township 25 South, Range 28 East, N. M. P. M., Eddy County, New Mexico, being 10 feet left and 10 feet right of the following described survey of a centerline across the lands of Devon Energy production Co. Lp. according ro a deed filed for record in Book 264, Page 193, of the Deed records of Eddy County, New Mexico:

BEGINNING at Engr. Sta. 0+00, a point in the Southwest quarter of Section 9, which bears, N 87\*48'21" E, 2,119.31 feet, from a brass cap, stamped "1940", found for the Southwest quarter corner of Section 9;

Thence N 00°11'29" W, 56.12 feet, to Engr. Sta. 0+56.12, the End of Survey, a point in the Southwest quarter of Section 9, which bears, S 40°28'40" E, 3,298.43 feet, from a brass cap, stamped "1940", found for the West corner of Section 9.

Said strip of land contains 0.026 acres, more or less, and is allocated by forties as follows:

701 S. CECIL ST., HOBBS, NM 88240

56.12 Feet

3.401 Rods

(575) 964-8200

SE 1/4 SW 1/4 0.026 Acres WRT OF THE PROPERTY OF THE PRO M. Hoh = 1000 500' 1000 I, R. M. Howett, a N. M. Professional Surveyor, hereby n, k. M. Howelt, a N. M. Professional Surveyor, hereby certify that I prepared this plat from an actual survey made on the ground under my direct supervision, said survey and plat meet the Min. Stds. for Land Surveying in the State of N. M. and are true and correct to the best 11/06/24 NE BEARINGS ARE GRID NAD 83 NM EAST DISTANCES ARE HORIZ. GROUND. LEGEND of my knowledge and belief. RECORD DATA - GLO FOUND MONUMENT AS NOTED Howell Robert M. Robert M. Howett NM PS 19680 PROPOSED ACCESS ROAD SCALE: 1" = 1000' DATE: 10/24/2024 SURVEYED BY: ML/JH REVISION DATE DRAWN BY: CG APPROVED BY: RMH JOB NO.: LS24100873 ENERGY SERVICES, LLC.