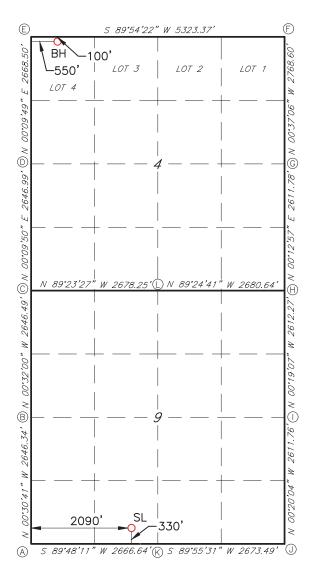

Email Address

BEFORE THE OIL CONSERVATION DIVISION 14 of 42 Santa Fe, New Mexico

Exhibit No. C-2 Submitted by: Mewbourne Oil Company Hearing Date: February 15, 2025 State of New Mexico C-102 Energy, Minerals & Natural Resources Department Case No. 25141 Submit Electronically OIL CONSERVATION DIVISION ☐ Initial Submittal Via OCD Permitting Submittal □ Amended Report Type: ☐ As Drilled WELL LOCATION INFORMATION API Number Pool Code Pool Name 53600 SAN LORENZO; BONE SPRING Property Code Property Name Well Number SAN LORENZO 9/4 STATE COM 551H OGRID No. Operator Name Ground Level Elevation 14744 2982' MEWBOURNE OIL COMPANY Surface Owner: ☐ State ☐ Fee ☐ Tribal ☐ Federal Mineral Owner: ☐ State ☐ Fee ☐ Tribal ☐ Federal Surface Location Latitude County UL Section Township Range Lot Ft. from N/S Ft. from E/W Longitude N 9 25S 28E 330 FSL 2090 FWL 32.1382703°N 104.0942415°W **EDDY Bottom Hole Location** UL Section Range Lot Ft. from N/S Ft. from E/W Township Latitude Longitude County D 4 25S 28E 4 100 FNL 550 FWL 32.1662350°N 104.0992424°W **EDDY** Overlapping Spacing Unit (Y/N) Dedicated Acres Infill or Defining Well Defining Well API Consolidation Code Well setbacks are under Common Ownership: ☐ Yes ☐ No Order Numbers. Kick Off Point (KOP) UL Range Lot Section Ft. from N/S Ft. from E/W County Township Latitude Longitude 9 **25S** 28E 100 FSL 550 FWL First Take Point (FTP) UL Section Township Range Lot Ft. from N/S Ft. from E/W Latitude Longitude County 550 FWL 9 **25S** 28E 100 FSL Last Take Point (LTP) UL Ft. from N/S Ft. from E/W Section Township Range Lot Latitude Longitude County 28E 100 FNL 550 FWL 4 25S Unitized Area or Area of Uniform Interest Spacing Unit Type ☑ Horizontal ☐ Vertical Ground Floor Elevation: OPERATOR CERTIFICATIONS SURVEYOR CERTIFICATIONS I hereby certify that the well location shown on this plat was plotted from field notes of actual surveys made by me under my supervision, and that here are is true and correct to the best of I hereby certify that the information contained herein is true and complete to the best of my knowledge and belief, and, if the well is a vertical or directional well, that this ROBE organization either owns a working interest or unleased mineral interest in the land my belief. including the proposed bottom hole location or has a right to drill this well at this location pursuant to a contract with an owner of a working interest or unleased mineral interest, or to a voluntary pooling agreement or a compulsory pooling order heretofore entered by the division. If this well is a horizontal well, I further certify that this organization has received the consent of at least one lessee or owner of a working interest or unleased mineral interest in each tract (in the target pool or formation) in which any part of the well's completed interval will be located or obtained a compulsory pooling order from the division. Signature and Seal of Professional Surveyor Signature

Note: No allowable will be assigned to this completion until all interests have been consolidated or a non-standard unit has been approved by the division. Released to Imaging: 2/7/2025 8:28:28 AM JOB #: LS24100873