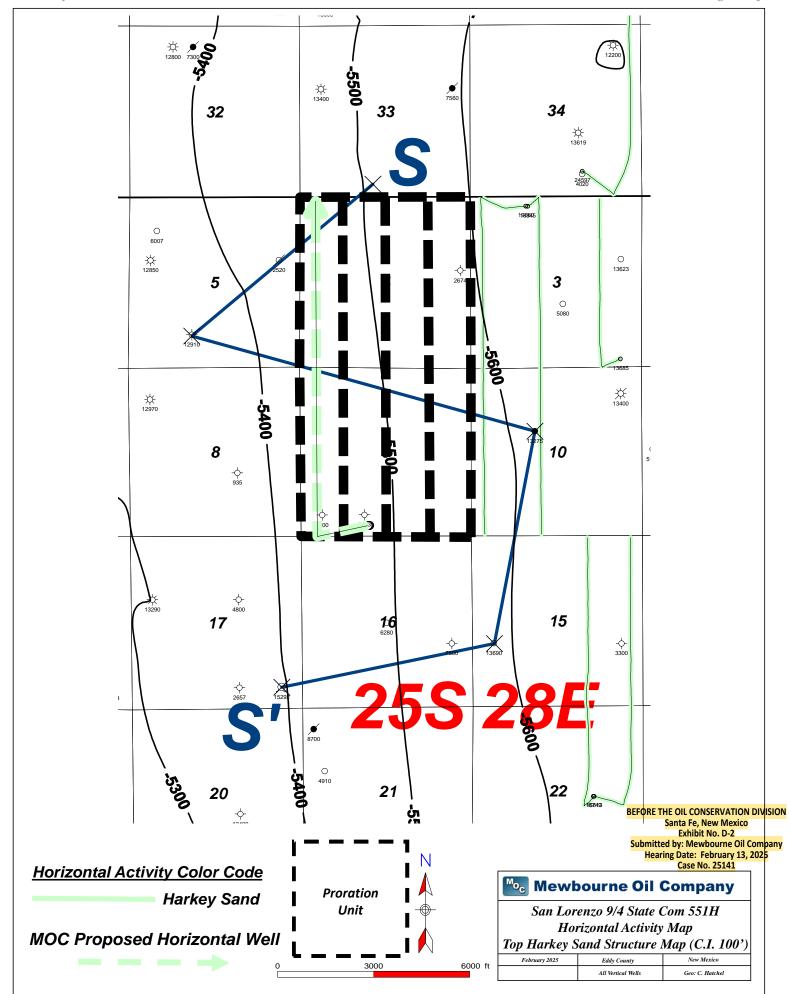

| Received by OCD: 2/6/2025 8:26:49 PM                           | Page 4                                           |
|----------------------------------------------------------------|--------------------------------------------------|
| Well #1                                                        | San Lorenzo 9-4 State Com #551H                  |
|                                                                | (30-015-PENDING)                                 |
|                                                                | SHL: 330' FSL & 2,090' FWL (Unit N) of Section 9 |
|                                                                | BHL: 100' FNL & 550' FWL (Lot 4) of Section 4    |
|                                                                | Completion Target: Bone Spring formation         |
|                                                                | Well Orientation: Standup / South to North       |
|                                                                | Completion Location expected to be: Standard     |
| Horizontal Well First and Last Take Points                     | Exhibit C-2                                      |
| Completion Target (Formation, TVD and MD)                      | Exhibit C-4                                      |
| AFE Capex and Operating Costs                                  |                                                  |
| Drilling Supervision/Month \$                                  | \$10,000                                         |
| Production Supervision/Month \$                                | \$1,000                                          |
| Justification for Supervision Costs                            | Exhibit C                                        |
| Requested Risk Charge                                          | 200%                                             |
| Notice of Hearing                                              |                                                  |
| Proposed Notice of Hearing                                     | Exhibit B                                        |
| Proof of Mailed Notice of Hearing (20 days before hearing)     | Exhibit E                                        |
| Proof of Published Notice of Hearing (10 days before hearing)  | Exhibit F                                        |
| Ownership Determination                                        |                                                  |
| Land Ownership Schematic of the Spacing Unit                   | Exhibit C-3                                      |
| Tract List (including lease numbers and owners)                | Exhibit C-3                                      |
| If approval of Non-Standard Spacing Unit is requested, Tract   |                                                  |
| List (including lease numbers and owners) of Tracts subject to |                                                  |
| notice requirements.                                           | N/A                                              |
| Pooled Parties (including ownership type)                      | Exhibit C-3                                      |
| Unlocatable Parties to be Pooled                               | N/A                                              |
| Ownership Depth Severance (including percentage above &        | ,                                                |
| below)                                                         | N/A                                              |
| Joinder                                                        |                                                  |
| Sample Copy of Proposal Letter                                 | Exhibit C-4                                      |
| List of Interest Owners (ie Exhibit A of JOA)                  | Exhibit C-3                                      |
| Chronology of Contact with Non-Joined Working Interests        | Exhibit C-5                                      |
| Overhead Rates In Proposal Letter                              | Exhibit C-4                                      |
| Cost Estimate to Drill and Complete                            | Exhibit C-4                                      |
| Cost Estimate to Equip Well                                    | Exhibit C-4                                      |
| Cost Estimate for Production Facilities                        | Exhibit C-4                                      |
| Geology                                                        |                                                  |
| Summary (including special considerations)                     | Exhibit D                                        |
| Spacing Unit Schematic                                         | Exhibit D-1                                      |
| Gunbarrel/Lateral Trajectory Schematic                         | Exhibit D-2                                      |

| TELETIER DV OCD. 2/0/2023 0.20.771 M                     | 1026 3 01 7                                        |
|----------------------------------------------------------|----------------------------------------------------|
| Well Orientation (with rationale)                        | Exhibit D                                          |
| Target Formation                                         | Exhibit D, D-3                                     |
| HSU Cross Section                                        | Exhibit D-3                                        |
| Depth Severance Discussion                               | N/A                                                |
| Forms, Figures and Tables                                |                                                    |
| C-102                                                    | Exhibit C-2                                        |
| Tracts                                                   | Exhibit C-3                                        |
| Summary of Interests, Unit Recapitulation (Tracts)       | Exhibit C-3                                        |
| General Location Map (including basin)                   | Exhibit D-1                                        |
| Well Bore Location Map                                   | Exhibit D-1                                        |
| Structure Contour Map - Subsea Depth                     | Exhibit D-2                                        |
| Cross Section Location Map (including wells)             | Exhibit D-2                                        |
| Cross Section (including Landing Zone)                   | Exhibit D-3                                        |
| Additional Information                                   |                                                    |
| Special Provisions/Stipulations                          | N/A                                                |
| CERTIFICATION: I hereby certify that the information pro | ovided in this checklist is complete and accurate. |
| <b>Printed Name</b> (Attorney or Party Representative):  | Paula M. Vance                                     |
| Signed Name (Attorney or Party Representative):          | Palh                                               |
| Date:                                                    | 6-Feb-25                                           |