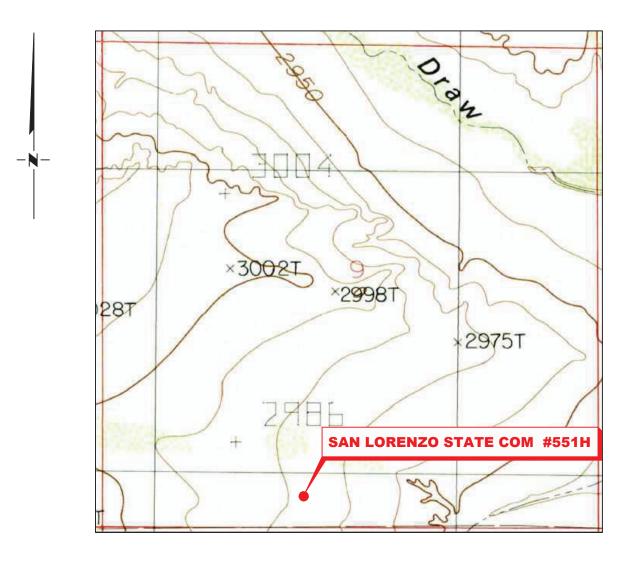

# LOCATION VERIFICATION MAP

NOT TO SCALE

SECTION 9, TWP. 25 SOUTH, RGE. 28 EAST, N. M. P. M., EDDY CO., NEW MEXICO

OPERATOR: Mewbourne Oil Company LOCATION: 330' FSL & 2090' FWL

LEASE: <u>San Lorenzo 9/4 State Com</u> CONTOUR INTERVAL: <u>10'</u>

WELL NO.: \_ 551H

ELEVATION: 2982'

USGS TOPO. SOURCE MAP:

Malaga, NM (1985)

NO. REVISION JOB NO.: LS24100873 DWG. NO.: LS24100873-2

701 S. CECIL ST., HOBBS, NM 88240 (575) 964-8200

SCALE: N. T .S. DATE: 10/24/2024 SURVEYED BY: ML/JH DRAWN BY: CG APPROVED BY: RMH SHEET: 1 OF 1