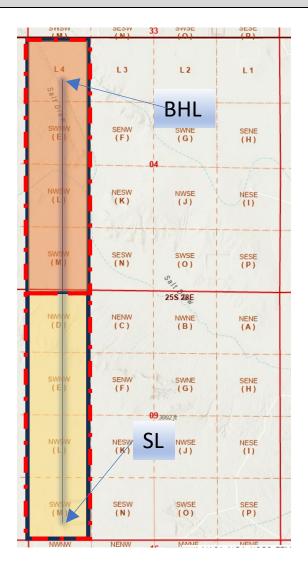

- 6. This proposed horizontal well spacing unit will overlap the following existing spacing units in the Bone Spring formation:
  - 160-acre spacing unit comprised of Lot 4, SW/4 NW/4, and W/2 SW/4 (W/2 W/2 equivalent) of irregular Section 4, T25S-R28E, dedicated to the Odie 4 State 1H (API: 30-015-41311) well currently operated by RAYBAW Operating, LLC; and
  - 160-acre spacing unit comprised of the W/2 W/2 of Section 9, T25S-R28E, dedicated to the San Lorenzo 9 MD Fee 1H (API: 30-015-41305) well currently operated by Mewbourne Oil Company.
- 7. **Mewbourne Exhibit C-1** is a diagram depicting the newly proposed spacing unit in relation to the existing spacing units. Mewbourne provided notice to RAYBAW Operating, LLC and the other working interest owners in its' San Lorenzo 9 MD Fee 1H well, as well as the State Land Office of New Mexico since state lands are involved. A sample copy of the notice and mailing report is included in Exhibit E.
- 8. **Mewbourne Exhibit C-2** contains a draft Form C-102 for the well. This form demonstrates that the completed interval for the well will comply with statewide setbacks for oil wells. The exhibit shows that the well will be assigned to the San Lorenzo; Bone Spring [53600].
- 9. **Mewbourne Exhibit C-3** identifies the tracts of land comprising the horizontal spacing unit, the ownership interests in each tract, and ownership interests on a spacing unit basis. The subject acreage is comprised of state and fee lands. The parties Mewbourne seeks to pool are highlighted in yellow.
- 10. **Mewbourne Exhibit C-4** contains a sample of the well proposal letter and AFEs sent to owners with a working interest. The costs reflected in the AFEs are consistent with what Mewbourne and other operators have incurred for drilling similar horizontal wells in the area in this formation.

# San Lorenzo 9-4 State Com #551H Sections 9 (W/2W/2) & 9 (W/2W/2), T25S, R28E **EDDY COUNTY, NM**

Orange = SLO V052840006 Yellow= Fee

Dark Blue = MOC proposed unit Dashed Red = Existing units

Printed Name