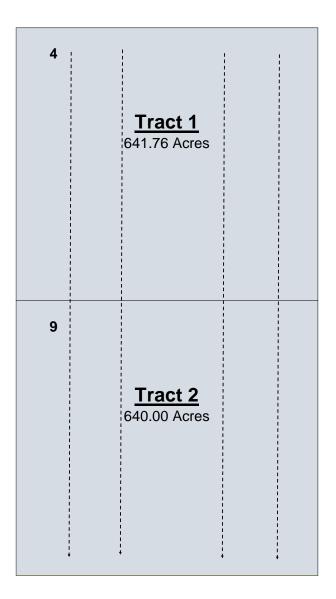

## **Tract 1: Section 4**

Marathon Oil Permian, LLC

# **Tract 2: Section 9**

Mewbourne Oil Company Northern Oil and Gas, LLC

## **RECAPITULATION FOR**

San Lorenzo 9-4 State Com #551H San Lorenzo 9-4 State Com #553H San Lorenzo 9-4 State Com #556H San Lorenzo 9-4 State Com #558H

| _ | Tract No. No. of Acres Committed |         | Percentage of Interest in Communitized Area |  |  |  |  |  |
|---|----------------------------------|---------|---------------------------------------------|--|--|--|--|--|
|   | 1                                | 641.76  | 50.068656%                                  |  |  |  |  |  |
|   | 2 640.00                         |         | 49.931344%                                  |  |  |  |  |  |
|   | Total                            | 1281.76 | 100.00000%                                  |  |  |  |  |  |