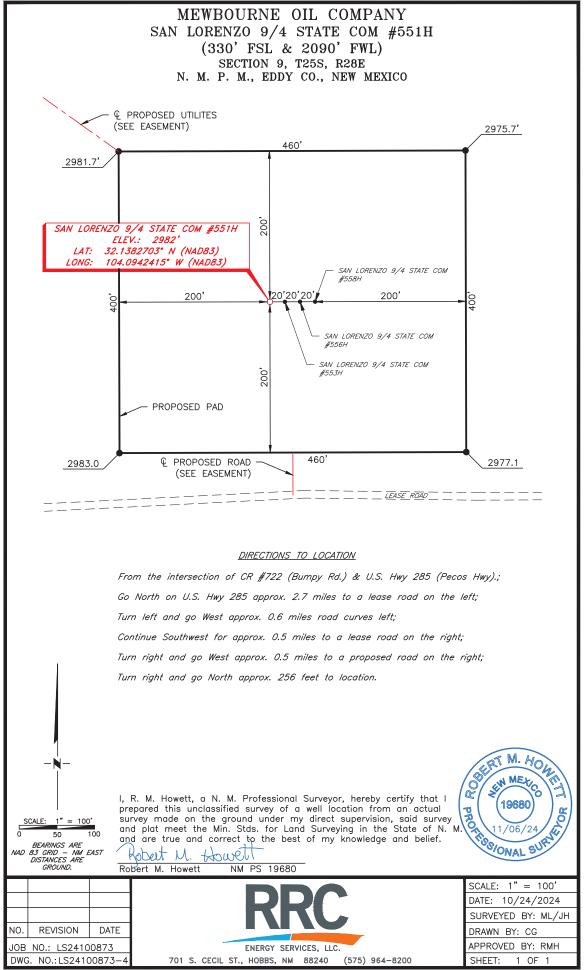

# SAN LORENZO 9/4 STATE COM #551H

GEODETIC DATA

NAD 83 GRID - NM EAST

SURFACE LOCATION (SL) N: 414120.5 - E: 615341.8

> LAT: 32.1382703° N LONG: 104.0942415° W

BOTTOM HOLE (BH) N: 424290.1 - E: 613771.8

LAT: 32.1662350° N LONG: 104.0992424° W

# LOCATION VERIFICATION MAP

NOT TO SCALE

SECTION 9, TWP. 25 SOUTH, RGE. 28 EAST, N. M. P. M., EDDY CO., NEW MEXICO

OPERATOR: Mewbourne Oil Company LOCATION: 330' FSL & 2090' FWL

LEASE: <u>San Lorenzo 9/4 State Com</u> CONTOUR INTERVAL: <u>10'</u>

WELL NO.: \_ 551H

ELEVATION: 2982'

USGS TOPO. SOURCE MAP:

Malaga, NM (1985)

NO. REVISION JOB NO.: LS24100873 DWG. NO.: LS24100873-2

701 S. CECIL ST., HOBBS, NM 88240 (575) 964-8200

SCALE: N. T .S. DATE: 10/24/2024 SURVEYED BY: ML/JH DRAWN BY: CG APPROVED BY: RMH SHEET: 1 OF 1