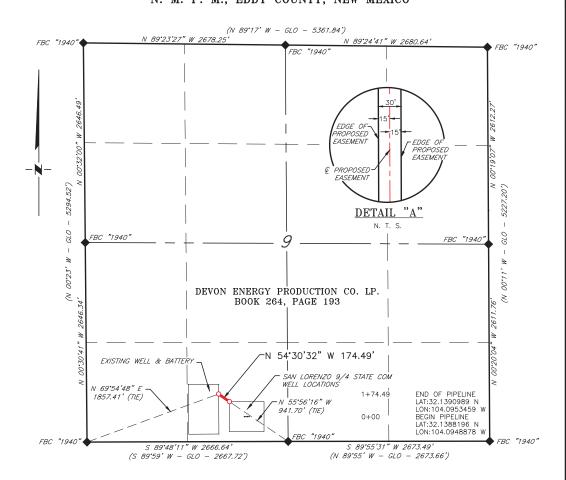

#### **DESCRIPTION**

A strip of land 30 feet wide, being 174.49 feet or 10.575 rods in length, lying in Section 9, Township 25 South, Range 28 East, N. M. P. M., Eddy County, New Mexico, being 15 feet left and 15 feet right of the following described survey of a centerline across the lands of Devon Energy production Co. Lp. according to a deed filed for record in Book 264, Page 193, of the Deed records of Eddy County, New Mexico:

BEGINNING at Engr. Sta. 0+00, a point in the Southwest quarter of Section 9, which bears, N 55'56'16" W, 941.70 feet, from a brass cap, stamped "1940", found for the South quarter corner of Section 9;

Thence N 54°30'32" W, 174.49 feet, to Engr. Sta. 1+74.49, the End of Survey, a point in the Southwest quarter of Section 9, which bears, N 69°54'48" E, 1,857.41 feet, from a brass cap, stamped "1940", found for the Southwest corner of Section 9.

Said strip of land contains 0.120 acres, more or less, and is allocated by forties as follows:

DATE

174.49 Feet

10.575 Rods

(575) 964-8200

0.120 Acres SERT OF STREET

1" = 1000 500' 1000 BEARINGS ARE GRID NAD 83 NM EAST DISTANCES ARE HORIZ. GROUND. LEGEND RECORD DATA - GLO FOUND MONUMENT AS NOTED