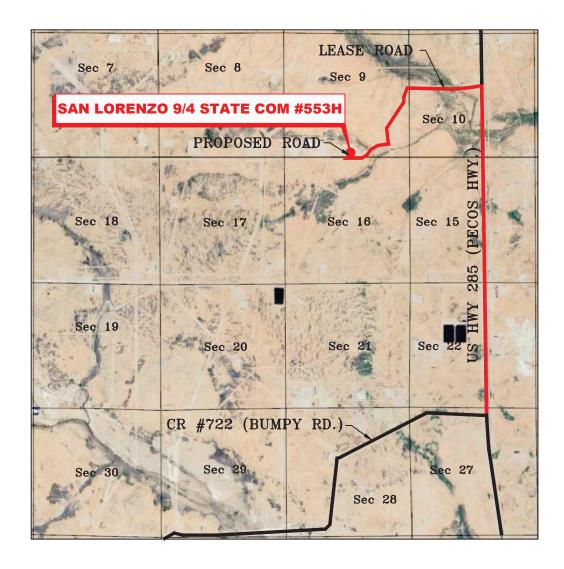

# LOCATION VERIFICATION MAP

NOT TO SCALE

SECTION 9, TWP. 25 SOUTH, RGE. 28 EAST, N. M. P. M., EDDY CO., NEW MEXICO

OPERATOR: Mewbourne Oil Company LOCATION: 330' FSL & 2110' FWL

LEASE: <u>San Lorenzo 9/4 State Com</u> CONTOUR INTERVAL: <u>10'</u>

WELL NO.: \_ 553H

ELEVATION: 2981'

USGS TOPO. SOURCE MAP:

Malaga, NM (1985)

NO. REVISION JOB NO.: LS24100874 DWG. NO.: LS24100874-2

701 S. CECIL ST., HOBBS, NM 88240 (575) 964-8200

SCALE: N. T .S. DATE: 10/24/2024 SURVEYED BY: ML/JH DRAWN BY: CG APPROVED BY: RMH SHEET: 1 OF 1

# VICINITY MAP

NOT TO SCALE

SECTION 9, TWP. 25 SOUTH, RGE. 28 EAST, N. M. P. M., EDDY COUNTY, NEW MEXICO

OPERATOR: Mewbourne Oil Company LOCATION: 330' FSL & 2110' FWL

LEASE: <u>San Lorenzo 9/4 State Com</u> ELEVATION: <u>2981</u>

WELL NO.: 553H

NO. REVISION JOB NO.: LS24100874 DWG. NO.: LS24100874-3

ENERGY SERVICES, LLC.

701 S. CECIL ST., HOBBS, NM 88240 (575) 964-8200 SCALE: N. T. S. DATE: 10/24/2024 SURVEYED BY: ML/JH DRAWN BY: CG APPROVED BY: RMH SHEET: 1 OF 1