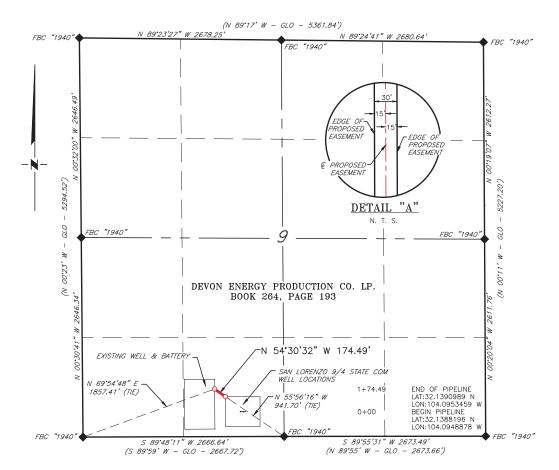

#### MEWBOURNE OIL COMPANY UTILITES FOR THE SAN LORENZO 9/4 STATE COM **WELL LOCATIONS**

SECTION 9, T25S, R28E N. M. P. M., EDDY COUNTY, NEW MEXICO

#### **DESCRIPTION**

A strip of land 30 feet wide, being 174.49 feet or 10.575 rods in length, lying in Section 9, Township 25 South, Range 28 East, N. M. P. M., Eddy County, New Mexico, being 15 feet left and 15 feet right of the following described survey of a centerline across the lands of Devon Energy production Co. Lp. according to a deed filed for record in Book 264, Page 193, of the Deed records of Eddy County, New Mexico:

BEGINNING at Engr. Sta. 0+00, a point in the Southwest quarter of Section 9, which bears, N 55'56'16" W, 941.70 feet, from a brass cap, stamped "1940", found for the South quarter corner of Section 9;

Thence N 54°30'32" W, 174.49 feet, to Engr. Sta. 1+74.49, the End of Survey, a point in the Southwest quarter of Section 9, which bears, N 69°54'48" E, 1,857.41 feet, from a brass cap, stamped "1940", found for the Southwest corner of Section 9.