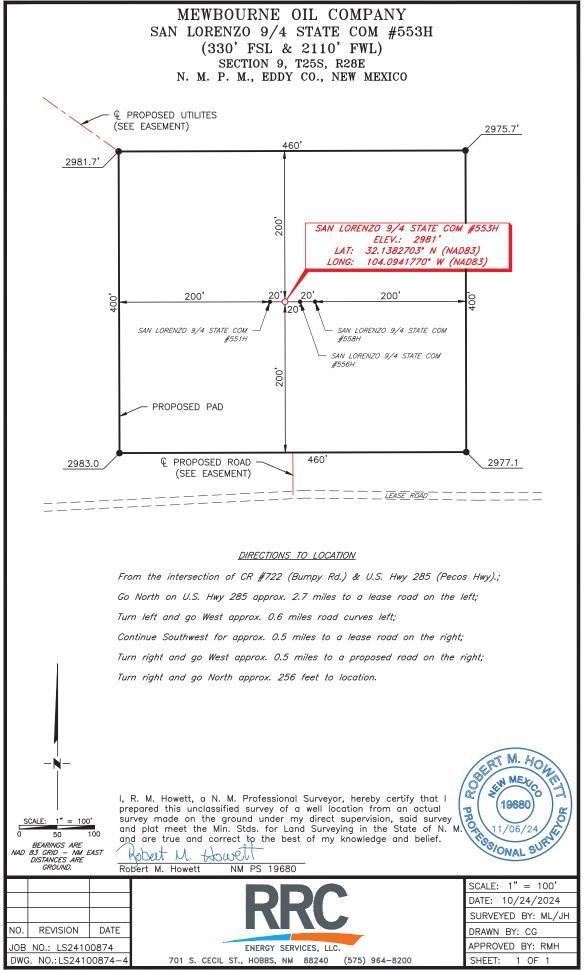

#### SAN LORENZO 9/4 STATE COM #553H

<u>GEODETIC DATA</u> NAD 83 GRID — NM EAST

<u>SURFACE LOCATION (SL)</u> N: 414120.6 - E: 615361.7

> LAT: 32.1382703° N LONG: 104.0941770° W

<u>BOTTOM HOLE (BH)</u> N: 424292.1 - E: 615021.5

LAT: 32.1662331° N LONG: 104.0952036° W

CORNER DATA

NAD 83 GRID - NM EAST

A: FOUND BRASS CAP "1940" N: 413783.4 - E: 613255.2

B: FOUND BRASS CAP "1940"

N: 416429.1 - E: 613231.6

C: FOUND BRASS CAP "1940" N: 419074.9 - E: 613207.0

D: FOUND BRASS CAP "1940"

N: 421721.3 - E: 613214.5

E: FOUND BRASS CAP "1940" N: 424389.2 - E: 613222.2

N. 424309.2 L. 013222.2

F: FOUND BRASS CAP "1940" N: 424397.9 - E: 618544.3

G: FOUND BRASS CAP "1940"

N: 421630.1 - E: 618574.2

H: FOUND BRASS CAP "1940"

N: 419018.9 - E: 618564.4

I: FOUND BRASS CAP "1940" N: 416407.2 - E: 618578.9

J: FOUND BRASS CAP "1940"

N: 413796.1 - E: 618594.1

K: FOUND BRASS CAP "1940" N: 413792.6 - E: 615921.2

L: FOUND BRASS CAP "1940"

N: 419046.4 - E: 615884.5