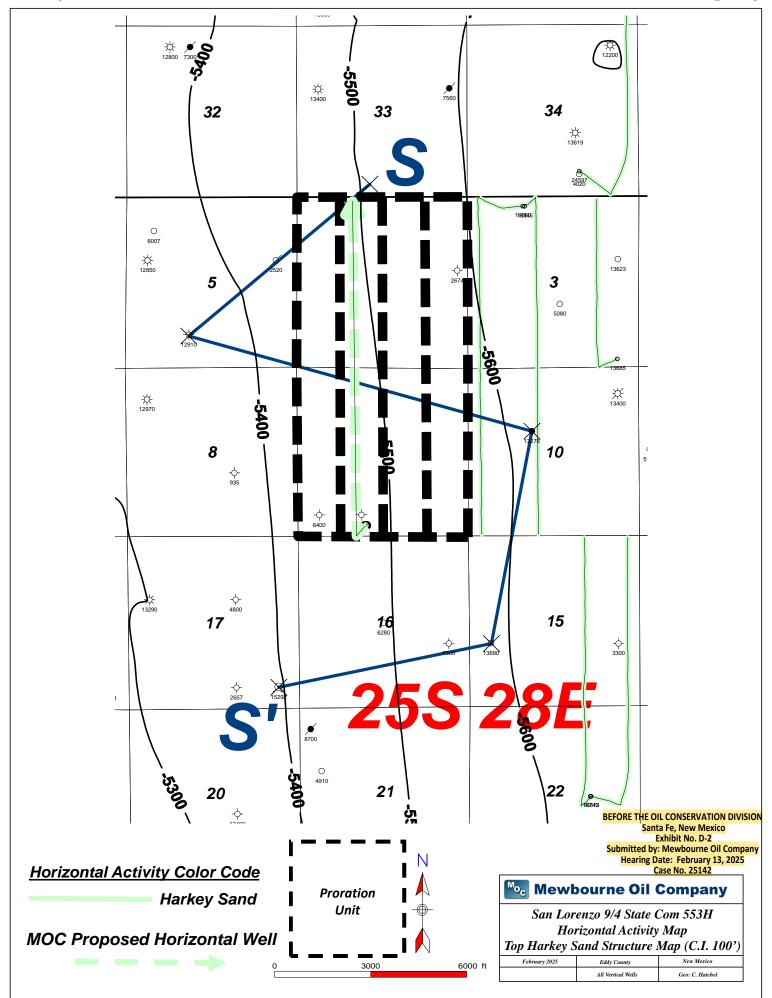

- 6. This proposed horizontal well spacing unit will overlap the following existing spacing units in the Bone Spring formation:
  - 160-acre spacing unit comprised of Lot 3, SE/4 NW/4, and E/2 SW/4 (E/2 W/2 equivalent) of irregular Section 4, T25S-R28E, dedicated to the Nermal 4 State 1H (API: 30-015-41239) well currently operated by RAYBAW Operating, LLC; and
  - 160-acre spacing unit comprised of the E/2 W/2 of Section 9, T25S-R28E, dedicated to the San Lorenzo 9 NC Fee 1H (API: 30-015-40749) well currently operated by Mewbourne Oil Company.
- 7. **Mewbourne Exhibit C-1** is a diagram depicting the newly proposed spacing unit in relation to the existing spacing units. Mewbourne provided notice to RAYBAW Operating, LLC and the other working interest owners in its' San Lorenzo 9 NC Fee 1H well, as well as the State Land Office of New Mexico since state lands are involved. A sample copy of the notice and mailing report is included in Exhibit E.
- 8. **Mewbourne Exhibit C-2** contains a draft Form C-102 for the well. This form demonstrates that the completed interval for the well will comply with statewide setbacks for oil wells. The exhibit shows that the well will be assigned to the San Lorenzo; Bone Spring [53600].
- 9. **Mewbourne Exhibit C-3** identifies the tracts of land comprising the horizontal spacing unit, the ownership interests in each tract, and ownership interests on a spacing unit basis. The subject acreage is comprised of state and fee lands. The parties Mewbourne seeks to pool are highlighted in yellow.
- 10. **Mewbourne Exhibit C-4** contains a sample of the well proposal letter and AFEs sent to owners with a working interest. The costs reflected in the AFEs are consistent with what Mewbourne and other operators have incurred for drilling similar horizontal wells in the area in this formation.