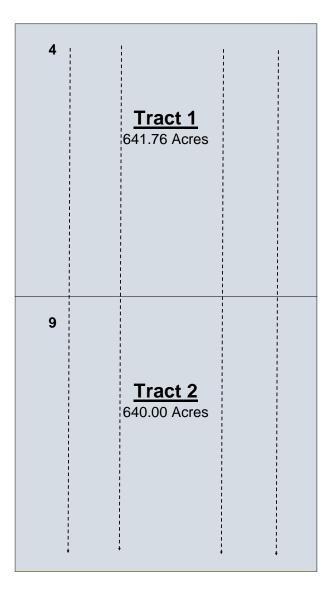

# COMPULSORY POOLING APPLICATION CHECKLIST

| Case: 25142                                                                                                                                        | APPLICANT'S RESPONSE                                                                                                                                                 |  |  |  |  |
|----------------------------------------------------------------------------------------------------------------------------------------------------|----------------------------------------------------------------------------------------------------------------------------------------------------------------------|--|--|--|--|
| Date:                                                                                                                                              | February 13, 2025                                                                                                                                                    |  |  |  |  |
| Applicant                                                                                                                                          | Mewbourne Oil Company                                                                                                                                                |  |  |  |  |
| Designated Operator & OGRID (affiliation if applicable)                                                                                            | Mewbourne Oil Company [OGRID 14744]                                                                                                                                  |  |  |  |  |
| Applicant's Counsel:                                                                                                                               | Holland & Hart LLP                                                                                                                                                   |  |  |  |  |
| Case Title:                                                                                                                                        | APPLICATION OF MEWBOURNE OIL COMPANY FOR APPROVAL OF AN OVERLAPPING HORIZONTAL WELL SPACING UNIT AND COMPULSORY POOLING, EDDY COUNTY, NEW MEXICO                     |  |  |  |  |
| Entries of Appearance/Intervenors:                                                                                                                 | N/A                                                                                                                                                                  |  |  |  |  |
| Well Family                                                                                                                                        | San Lorenzo                                                                                                                                                          |  |  |  |  |
| Formation/Pool                                                                                                                                     |                                                                                                                                                                      |  |  |  |  |
| Formation Name(s) or Vertical Extent:                                                                                                              | Bone Spring                                                                                                                                                          |  |  |  |  |
| Primary Product (Oil or Gas):                                                                                                                      | Oil                                                                                                                                                                  |  |  |  |  |
| Pooling this vertical extent:                                                                                                                      | N/A                                                                                                                                                                  |  |  |  |  |
| Pool Name and Pool Code:                                                                                                                           | San Lorenzo; Bone Spring [53600]                                                                                                                                     |  |  |  |  |
| Well Location Setback Rules:                                                                                                                       | Statewide Rules                                                                                                                                                      |  |  |  |  |
| Spacing Unit                                                                                                                                       |                                                                                                                                                                      |  |  |  |  |
| Type (Horizontal/Vertical)                                                                                                                         | Horizontal                                                                                                                                                           |  |  |  |  |
| Size (Acres)                                                                                                                                       | 320.50-acres                                                                                                                                                         |  |  |  |  |
| Building Blocks:                                                                                                                                   | 40 acres                                                                                                                                                             |  |  |  |  |
| Orientation:                                                                                                                                       | Standup / South to North                                                                                                                                             |  |  |  |  |
| Description: TRS/County                                                                                                                            | Lot 3, SW/4 NW/4, and E/2 SW/4 (E/2 W/2 equivalent) of irregular Section 4, and E/2 W/2 of Section 9, Township 2 South, Range 28 East, NMPM, Eddy County, New Mexico |  |  |  |  |
| Standard Horizontal Well Spacing Unit (Y/N), If No, describe and is approval of non-standard unit requested in this application?                   | Yes                                                                                                                                                                  |  |  |  |  |
| Other Situations                                                                                                                                   |                                                                                                                                                                      |  |  |  |  |
| Depth Severance: Y/N. If yes, description                                                                                                          | No                                                                                                                                                                   |  |  |  |  |
| Proximity Tracts: If yes, description                                                                                                              | No                                                                                                                                                                   |  |  |  |  |
| Proximity Defining Well: if yes, description                                                                                                       | No                                                                                                                                                                   |  |  |  |  |
| Applicant's Ownership in Each Tract                                                                                                                | Exhibit C-3                                                                                                                                                          |  |  |  |  |
| Well(s)                                                                                                                                            | BEFORE THE OIL CONSERVATION DIVISION Santa Fe, New Mexico                                                                                                            |  |  |  |  |
| Name & API (if assigned), surface and bottom hole location, footages, completion target, orientation, completion status (standard or non-standard) | Exhibit No. A Submitted by: Mewbourne Oil Company Hearing Date: February 13, 2025                                                                                    |  |  |  |  |