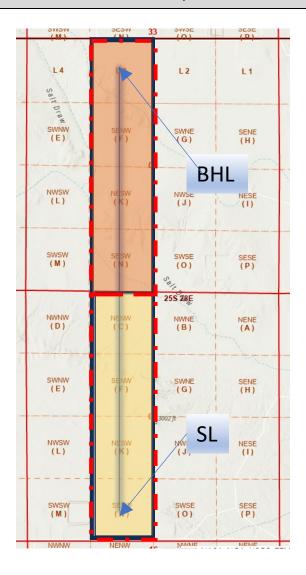

- 6. This proposed horizontal well spacing unit will overlap the following existing spacing units in the Bone Spring formation:
  - 160-acre spacing unit comprised of Lot 3, SE/4 NW/4, and E/2 SW/4 (E/2 W/2 equivalent) of irregular Section 4, T25S-R28E, dedicated to the Nermal 4 State 1H (API: 30-015-41239) well currently operated by RAYBAW Operating, LLC; and
  - 160-acre spacing unit comprised of the E/2 W/2 of Section 9, T25S-R28E, dedicated to the San Lorenzo 9 NC Fee 1H (API: 30-015-40749) well currently operated by Mewbourne Oil Company.
- 7. **Mewbourne Exhibit C-1** is a diagram depicting the newly proposed spacing unit in relation to the existing spacing units. Mewbourne provided notice to RAYBAW Operating, LLC and the other working interest owners in its' San Lorenzo 9 NC Fee 1H well, as well as the State Land Office of New Mexico since state lands are involved. A sample copy of the notice and mailing report is included in Exhibit E.
- 8. **Mewbourne Exhibit C-2** contains a draft Form C-102 for the well. This form demonstrates that the completed interval for the well will comply with statewide setbacks for oil wells. The exhibit shows that the well will be assigned to the San Lorenzo; Bone Spring [53600].
- 9. **Mewbourne Exhibit C-3** identifies the tracts of land comprising the horizontal spacing unit, the ownership interests in each tract, and ownership interests on a spacing unit basis. The subject acreage is comprised of state and fee lands. The parties Mewbourne seeks to pool are highlighted in yellow.
- 10. **Mewbourne Exhibit C-4** contains a sample of the well proposal letter and AFEs sent to owners with a working interest. The costs reflected in the AFEs are consistent with what Mewbourne and other operators have incurred for drilling similar horizontal wells in the area in this formation.

#### **OVERLAP DIAGRAM**

### San Lorenzo 9-4 State Com #553H Sections 9 (E/2W/2) & 9 (E/2W/2), T25S, R28E EDDY COUNTY, NM

Orange = SLO V052840006 Yellow= Fee Dark Blue = MOC proposed unit Dashed Red = Existing units

|                                      | Page | 14 |
|--------------------------------------|------|----|
| BEFORE THE OIL CONSERVATION DIVISION |      |    |
| Canta Ea Now Mavica                  |      |    |