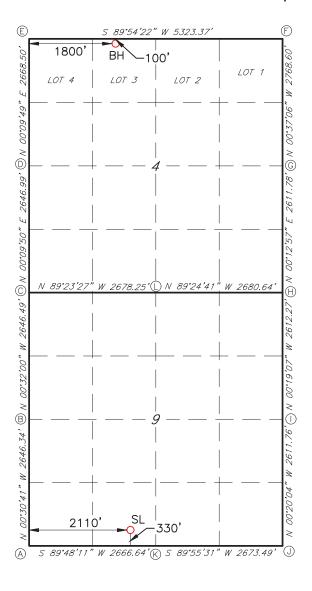

|                                                                                                                                                                                                                                                                                                                                                                                                                                                                                                                                                                       |              |                 |                                                                                                                                                                                                                      |                                                               |                                                                 |                            | Santa                     | Fe, New Mexico                   |                    |  |
|-----------------------------------------------------------------------------------------------------------------------------------------------------------------------------------------------------------------------------------------------------------------------------------------------------------------------------------------------------------------------------------------------------------------------------------------------------------------------------------------------------------------------------------------------------------------------|--------------|-----------------|----------------------------------------------------------------------------------------------------------------------------------------------------------------------------------------------------------------------|---------------------------------------------------------------|-----------------------------------------------------------------|----------------------------|---------------------------|----------------------------------|--------------------|--|
| C-102<br>Submit                                                                                                                                                                                                                                                                                                                                                                                                                                                                                                                                                       | Electronica  | lly             | State of New Mexico Energy, Minerals & Natural Resources Department OIL CONSERVATION DIVISION  Exhibit No. C-2 Revised July 9, 20 Submitted by: Mewbourne Oil Company Hearing Date: February 13, 2025 Case No. 25142 |                                                               |                                                                 |                            |                           |                                  |                    |  |
| Via OCD Permitting                                                                                                                                                                                                                                                                                                                                                                                                                                                                                                                                                    |              |                 |                                                                                                                                                                                                                      |                                                               |                                                                 |                            | Subn                      | ☐ Initial Submit                 |                    |  |
|                                                                                                                                                                                                                                                                                                                                                                                                                                                                                                                                                                       |              |                 |                                                                                                                                                                                                                      |                                                               |                                                                 |                            | Туре                      | III I Δmended Rer                | ort                |  |
|                                                                                                                                                                                                                                                                                                                                                                                                                                                                                                                                                                       |              |                 |                                                                                                                                                                                                                      |                                                               |                                                                 |                            |                           | ☐ As Drilled                     |                    |  |
|                                                                                                                                                                                                                                                                                                                                                                                                                                                                                                                                                                       |              |                 |                                                                                                                                                                                                                      |                                                               | WELL LOCA                                                       | TION INFORMATIO            | N                         |                                  |                    |  |
| API Number                                                                                                                                                                                                                                                                                                                                                                                                                                                                                                                                                            |              |                 | Pool Code 53600                                                                                                                                                                                                      |                                                               |                                                                 | Pool Name                  | SAN LORENZO; B            | ONE SPRING                       |                    |  |
| Property Code                                                                                                                                                                                                                                                                                                                                                                                                                                                                                                                                                         |              |                 | Property Na                                                                                                                                                                                                          | ıme                                                           | SAN LO                                                          | RENZO 9/4 S                | TATE COM                  | Well Number 553H                 |                    |  |
| OGRID                                                                                                                                                                                                                                                                                                                                                                                                                                                                                                                                                                 | No.          |                 | Operator Na                                                                                                                                                                                                          | ame                                                           | MEWB                                                            | OURNE OIL C                | OMPANY                    | Ground Level Elevation           | 2981'              |  |
| Surface                                                                                                                                                                                                                                                                                                                                                                                                                                                                                                                                                               | Owner:       | State □ Fee □   | ∃Tribal □ Fe                                                                                                                                                                                                         | ederal                                                        |                                                                 | Mineral Owner:             | ☐ State ☐ Fee ☐ Triba     | l □ Federal                      |                    |  |
|                                                                                                                                                                                                                                                                                                                                                                                                                                                                                                                                                                       |              |                 |                                                                                                                                                                                                                      |                                                               | Sur                                                             | face Location              |                           |                                  |                    |  |
| UL                                                                                                                                                                                                                                                                                                                                                                                                                                                                                                                                                                    | Section      | Township        | Range                                                                                                                                                                                                                | Lot                                                           | Ft. from N/S                                                    | Ft. from E/W               | Latitude                  | Longitude                        | County             |  |
| N                                                                                                                                                                                                                                                                                                                                                                                                                                                                                                                                                                     | 9            | 25S             | 28E                                                                                                                                                                                                                  | Lot                                                           | 330 FS                                                          |                            |                           | 104.0941770°W                    | EDDY               |  |
| 11                                                                                                                                                                                                                                                                                                                                                                                                                                                                                                                                                                    |              | 200             | NOE                                                                                                                                                                                                                  |                                                               |                                                                 | m Hole Location            | 02.100210011              | 104.0041170 #                    | LDD I              |  |
| UL                                                                                                                                                                                                                                                                                                                                                                                                                                                                                                                                                                    | Section      | Township        | Range                                                                                                                                                                                                                | Lot                                                           | Ft. from N/S                                                    | Ft. from E/W               | Latitude                  | Longitude                        | Country            |  |
| C                                                                                                                                                                                                                                                                                                                                                                                                                                                                                                                                                                     |              | 25S             | 28E                                                                                                                                                                                                                  | 3                                                             | 100 FN                                                          |                            |                           | 104.0952036°W                    | County <b>EDDY</b> |  |
| C                                                                                                                                                                                                                                                                                                                                                                                                                                                                                                                                                                     | 4            | 202             | ZOE                                                                                                                                                                                                                  | ა                                                             | 100 FN                                                          | L 1000 FWL                 | 32.1002331 N              | 104.0952050 11                   | EDDI               |  |
| Dedicate                                                                                                                                                                                                                                                                                                                                                                                                                                                                                                                                                              | ed Acres     | Infill or Defin | ning Well                                                                                                                                                                                                            | Defining                                                      | Well API                                                        | Overlapping Spa            | cing Unit (Y/N) Consol    | idation Code                     |                    |  |
| Order N                                                                                                                                                                                                                                                                                                                                                                                                                                                                                                                                                               | umbers.      |                 |                                                                                                                                                                                                                      |                                                               |                                                                 | Well setbacks are          | e under Common Owners     | ship: 🗌 Yes 🗌 No                 |                    |  |
|                                                                                                                                                                                                                                                                                                                                                                                                                                                                                                                                                                       |              |                 |                                                                                                                                                                                                                      |                                                               | 17: 1                                                           | OCCD : (VOD)               |                           |                                  |                    |  |
| T 1T                                                                                                                                                                                                                                                                                                                                                                                                                                                                                                                                                                  | G .:         | T 1:            | р                                                                                                                                                                                                                    | T .                                                           |                                                                 | Off Point (KOP)            | Tr. 19. 1                 | T                                | G .                |  |
| UL                                                                                                                                                                                                                                                                                                                                                                                                                                                                                                                                                                    | Section      | Township        | Range                                                                                                                                                                                                                | Lot                                                           | Ft. from N/S                                                    | Ft. from E/W               | Latitude                  | Longitude                        | County             |  |
|                                                                                                                                                                                                                                                                                                                                                                                                                                                                                                                                                                       | 9            | 25S             | 28E                                                                                                                                                                                                                  |                                                               | 100 FSL                                                         | 1800 FWL                   |                           |                                  |                    |  |
|                                                                                                                                                                                                                                                                                                                                                                                                                                                                                                                                                                       |              | l               | ı                                                                                                                                                                                                                    |                                                               | 1                                                               | Take Point (FTP)           |                           | T                                | ı                  |  |
| UL                                                                                                                                                                                                                                                                                                                                                                                                                                                                                                                                                                    | Section      | Township        | Range                                                                                                                                                                                                                | Lot                                                           | Ft. from N/S                                                    | Ft. from E/W               | Latitude                  | Longitude                        | County             |  |
|                                                                                                                                                                                                                                                                                                                                                                                                                                                                                                                                                                       |              | 25S             | 28E                                                                                                                                                                                                                  |                                                               | 100 FSL                                                         | 1800 FWL                   |                           |                                  |                    |  |
|                                                                                                                                                                                                                                                                                                                                                                                                                                                                                                                                                                       |              | r               |                                                                                                                                                                                                                      |                                                               | Last 7                                                          | Take Point (LTP)           | <u> </u>                  | 1                                |                    |  |
| UL                                                                                                                                                                                                                                                                                                                                                                                                                                                                                                                                                                    | Section      | Township        | Range                                                                                                                                                                                                                | Lot                                                           | Ft. from N/S                                                    | Ft. from E/W               | Latitude                  | Longitude                        | County             |  |
|                                                                                                                                                                                                                                                                                                                                                                                                                                                                                                                                                                       | 4            | 25S             | 28E                                                                                                                                                                                                                  |                                                               | 100 FNL                                                         | _   1800 FWL               |                           |                                  |                    |  |
|                                                                                                                                                                                                                                                                                                                                                                                                                                                                                                                                                                       |              |                 |                                                                                                                                                                                                                      |                                                               |                                                                 | ·                          |                           |                                  |                    |  |
| Unitized                                                                                                                                                                                                                                                                                                                                                                                                                                                                                                                                                              | l Area or Ar | ea of Uniform   | Interest                                                                                                                                                                                                             | Spacing                                                       | Unit Type ☐ Ho                                                  | orizontal                  | Ground Floor              | Elevation:                       |                    |  |
|                                                                                                                                                                                                                                                                                                                                                                                                                                                                                                                                                                       |              |                 |                                                                                                                                                                                                                      |                                                               |                                                                 |                            |                           |                                  |                    |  |
| OPER.                                                                                                                                                                                                                                                                                                                                                                                                                                                                                                                                                                 | ATOR CER     | ΓΙΓΙCATIONS     | }                                                                                                                                                                                                                    |                                                               |                                                                 | SURVEYOR CER               | TIFICATIONS               |                                  |                    |  |
| I hereby certify that the information contained herein is true and complete to the best of my knowledge and belief, and , if the well is a vertical or directional well, that this organization either owns a working interest or unleased mineral interest in the land including the proposed bottom hole location or has a right to drill this well at this location pursuant to a contract with an owner of a working interest or unleased mineral interest, or to a voluntary pooling agreement or a compulsory pooling order heretofore entered by the division. |              |                 |                                                                                                                                                                                                                      | vell, that this est in the land well at this unleased mineral | I hereby certify that th<br>surveys made by me ui<br>my belief. | nder my superviced and the | וווו                      | otes of actual<br>to the best of |                    |  |
| If this well is a horizontal well, I further certify that this organization has received the consent of at least one lessee or owner of a working interest or unleased mineral interest in each tract (in the target pool or formation) in which any part of the well's completed interval will be located or obtained a compulsory pooling order from the division.                                                                                                                                                                                                  |              |                 |                                                                                                                                                                                                                      |                                                               | SURTI                                                           |                            |                           |                                  |                    |  |
| Signature                                                                                                                                                                                                                                                                                                                                                                                                                                                                                                                                                             |              |                 | Date                                                                                                                                                                                                                 |                                                               |                                                                 | Signature and Seal of Prof | essional Surveyor  Loweth |                                  |                    |  |
| Printed Na                                                                                                                                                                                                                                                                                                                                                                                                                                                                                                                                                            | me           |                 |                                                                                                                                                                                                                      |                                                               |                                                                 | Certificate Number         | Date of Survey            | 10/04/000:                       |                    |  |
| Email Add                                                                                                                                                                                                                                                                                                                                                                                                                                                                                                                                                             | ress         |                 |                                                                                                                                                                                                                      |                                                               |                                                                 | 19680                      | 1                         | 10/24/2024                       |                    |  |
|                                                                                                                                                                                                                                                                                                                                                                                                                                                                                                                                                                       |              |                 |                                                                                                                                                                                                                      |                                                               |                                                                 |                            |                           |                                  |                    |  |

#### ACREAGE DEDICATION PLATS

This grid represents a standard section. You may superimpose a non-standard section, or larger area, over this grid. Operators must outline the dedicated acreage in a red box, clearly show the well surface location and bottom hole location, if it is a directionally drilled, with the dimensions from the section lines in the cardinal directions. If this is a horizontal wellbore show on this plat the location of the First Take Point and Last Take Point, and the point within the Completed interval (other than the First Take Point or Last Take Point) that is closest to any outer boundary of the tract.

Surveyors shall use the latest United States government survey or dependent resurvey. Well locations will be in reference to the New Mexico Principal Meridian. If the land is not surveyed, contact the OCD Engineering Bureau. Independent subdivision surveys will not be acceptable.