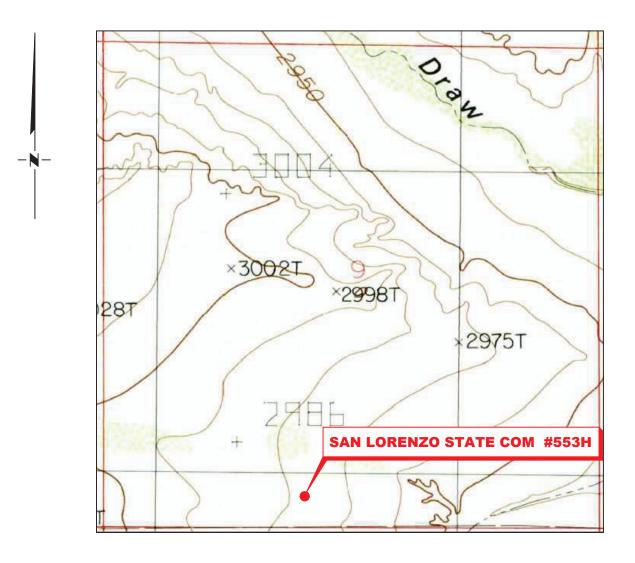

# LOCATION VERIFICATION MAP

NOT TO SCALE

SECTION 9, TWP. 25 SOUTH, RGE. 28 EAST, N. M. P. M., EDDY CO., NEW MEXICO

OPERATOR: Mewbourne Oil Company LOCATION: 330' FSL & 2110' FWL

LEASE: <u>San Lorenzo 9/4 State Com</u> CONTOUR INTERVAL: <u>10'</u>

WELL NO.: \_ 553H

ELEVATION: 2981'

USGS TOPO. SOURCE MAP:

Malaga, NM (1985)

NO. REVISION JOB NO.: LS24100874 DWG. NO.: LS24100874-2

701 S. CECIL ST., HOBBS, NM 88240 (575) 964-8200

SCALE: N. T .S. DATE: 10/24/2024 SURVEYED BY: ML/JH DRAWN BY: CG APPROVED BY: RMH SHEET: 1 OF 1