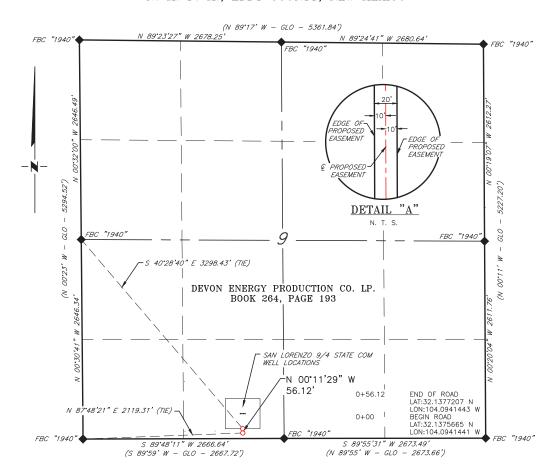

#### MEWBOURNE OIL COMPANY ACCESS ROAD FOR THE SAN LORENZO 9/4 STATE COM WELL LOCATIONS

SECTION 9, T25S, R28E N. M. P. M., EDDY COUNTY, NEW MEXICO

#### **DESCRIPTION**

A strip of land 20 feet wide, being 56.12 feet or 3.401 rods in length, lying in Section 9, Township 25 South, Range 28 East, N. M. P. M., Eddy County, New Mexico, being 10 feet left and 10 feet right of the following described survey of a centerline across the lands of Devon Energy production Co. Lp. according ro a deed filed for record in Book 264, Page 193, of the Deed records of Eddy County, New Mexico:

BEGINNING at Engr. Sta. 0+00, a point in the Southwest quarter of Section 9, which bears, N 87\*48'21" E, 2,119.31 feet, from a brass cap, stamped "1940", found for the Southwest quarter corner of Section 9;

Thence N 00°11'29" W, 56.12 feet, to Engr. Sta. 0+56.12, the End of Survey, a point in the Southwest quarter of Section 9, which bears, S 40°28'40" E, 3,298.43 feet, from a brass cap, stamped "1940", found for the West corner of Section 9.

Said strip of land contains 0.026 acres, more or less, and is allocated by forties as follows:

SE 1/4 SW 1/4

56.12 Feet

3.401 Rods

0.026 Acres WRT OF THE PROPERTY OF THE PRO

= 1000 500' 1000 BEARINGS ARE GRID NAD 83 NM EAST DISTANCES ARE HORIZ. GROUND. LEGEND RECORD DATA - GLO

FOUND MONUMENT AS NOTED

PROPOSED ACCESS ROAD

I, R. M. Howett, a N. M. Professional Surveyor, hereby n, k. M. Howelt, a N. M. Professional Surveyor, hereby certify that I prepared this plat from an actual survey made on the ground under my direct supervision, said survey and plat meet the Min. Stds. for Land Surveying in the State of N. M. and are true and correct to the best 11/06/24 NE of my knowledge and belief.