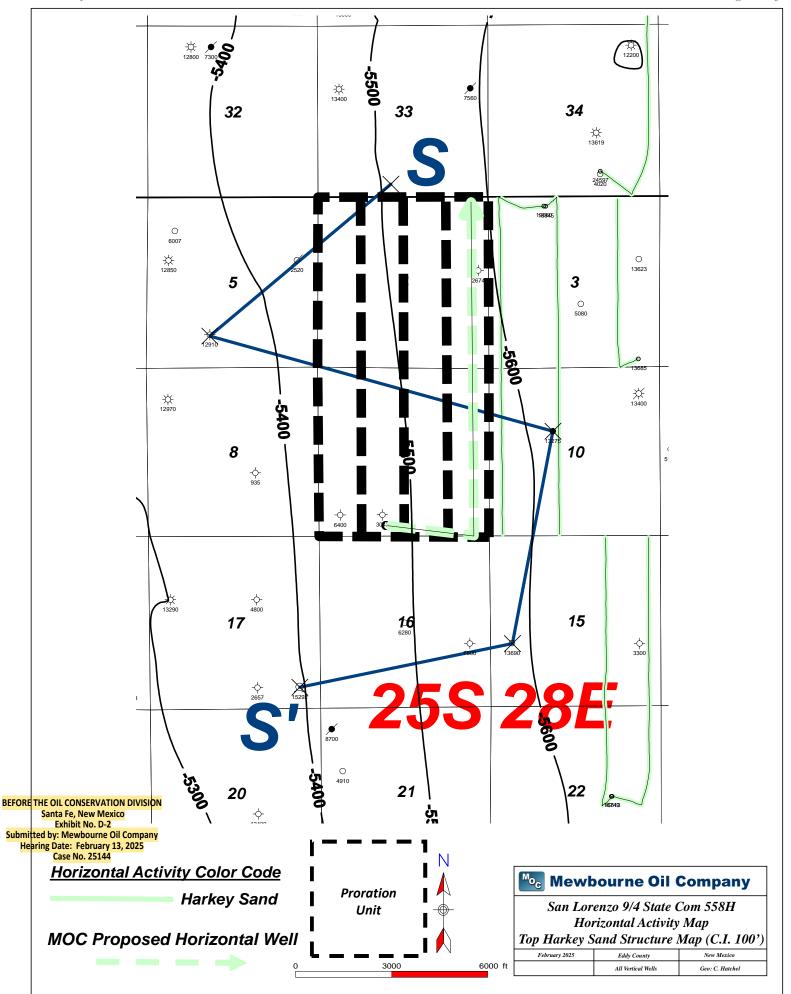

| Gunbarrel/Lateral Trajectory Schematic                    | Exhibit D-2                                      |
|-----------------------------------------------------------|--------------------------------------------------|
| Well Orientation (with rationale)                         | Exhibit D                                        |
| Target Formation                                          | Exhibit D, D-3                                   |
| HSU Cross Section                                         | Exhibit D-3                                      |
| Depth Severance Discussion                                | N/A                                              |
| Forms, Figures and Tables                                 |                                                  |
| C-102                                                     | Exhibit C-2                                      |
| Tracts                                                    | Exhibit C-3                                      |
| Summary of Interests, Unit Recapitulation (Tracts)        | Exhibit C-3                                      |
| General Location Map (including basin)                    | Exhibit D-1                                      |
| Well Bore Location Map                                    | Exhibit D-1                                      |
| Structure Contour Map - Subsea Depth                      | Exhibit D-2                                      |
| Cross Section Location Map (including wells)              | Exhibit D-2                                      |
| Cross Section (including Landing Zone)                    | Exhibit D-3                                      |
| Additional Information                                    |                                                  |
| Special Provisions/Stipulations                           | N/A                                              |
| CERTIFICATION: I hereby certify that the information prov | ided in this checklist is complete and accurate. |
| Printed Name (Attorney or Party Representative):          | Paula M. Vance                                   |
| Signed Name (Attorney or Party Representative):           | Pah In                                           |
| Date:                                                     | 6-Feb-25                                         |