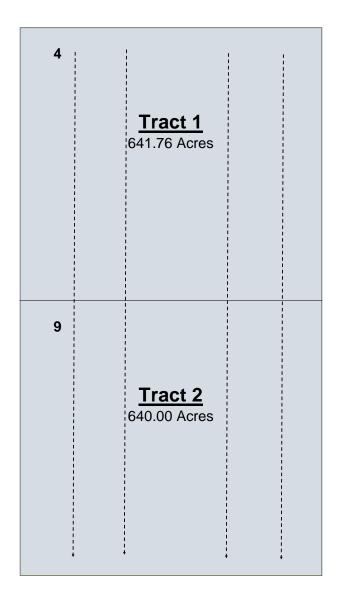

- 6. This proposed horizontal well spacing unit will overlap the following existing spacing unit in the Bone Spring formation:
  - 160-acre spacing unit comprised of Lot 1, SE/4 NE/4, and E/2 SE/4 (E/2 E/2 equivalent) of irregular Section 4, T25S-R28E, dedicated to the Pooky 4 State 1H (API: 30-015-41241) well currently operated by RAYBAW Operating, LLC.
- 7. **Mewbourne Exhibit C-1** is a diagram depicting the newly proposed spacing unit in relation to the existing spacing unit. Mewbourne provided notice to RAYBAW Operating, LLC, as well as the State Land Office of New Mexico since state lands are involved. A sample copy of the notice and mailing report is included in Exhibit E.
- 8. **Mewbourne Exhibit C-2** contains a draft Form C-102 for the well. This form demonstrates that the completed interval for the well will comply with statewide setbacks for oil wells. The exhibit shows that the well will be assigned to the San Lorenzo; Bone Spring [53600].
- 9. **Mewbourne Exhibit C-3** identifies the tracts of land comprising the horizontal spacing unit, the ownership interests in each tract, and ownership interests on a spacing unit basis. The subject acreage is comprised of state and fee lands. The parties Mewbourne seeks to pool are highlighted in yellow.
- 10. **Mewbourne Exhibit C-4** contains a sample of the well proposal letter and AFEs sent to owners with a working interest. The costs reflected in the AFEs are consistent with what Mewbourne and other operators have incurred for drilling similar horizontal wells in the area in this formation.
- 11. Mewbourne requests that the overhead and administrative costs for drilling and producing the proposed well be set at \$10,000 per month while drilling and \$1,000 per month