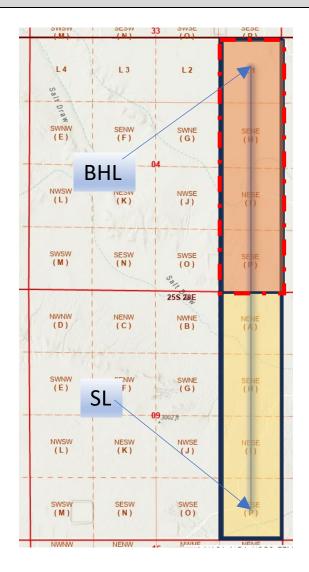

- 6. This proposed horizontal well spacing unit will overlap the following existing spacing unit in the Bone Spring formation:
  - 160-acre spacing unit comprised of Lot 1, SE/4 NE/4, and E/2 SE/4 (E/2 E/2 equivalent) of irregular Section 4, T25S-R28E, dedicated to the Pooky 4 State 1H (API: 30-015-41241) well currently operated by RAYBAW Operating, LLC.
- 7. **Mewbourne Exhibit C-1** is a diagram depicting the newly proposed spacing unit in relation to the existing spacing unit. Mewbourne provided notice to RAYBAW Operating, LLC, as well as the State Land Office of New Mexico since state lands are involved. A sample copy of the notice and mailing report is included in Exhibit E.
- 8. **Mewbourne Exhibit C-2** contains a draft Form C-102 for the well. This form demonstrates that the completed interval for the well will comply with statewide setbacks for oil wells. The exhibit shows that the well will be assigned to the San Lorenzo; Bone Spring [53600].
- 9. **Mewbourne Exhibit C-3** identifies the tracts of land comprising the horizontal spacing unit, the ownership interests in each tract, and ownership interests on a spacing unit basis. The subject acreage is comprised of state and fee lands. The parties Mewbourne seeks to pool are highlighted in yellow.
- 10. **Mewbourne Exhibit C-4** contains a sample of the well proposal letter and AFEs sent to owners with a working interest. The costs reflected in the AFEs are consistent with what Mewbourne and other operators have incurred for drilling similar horizontal wells in the area in this formation.
- 11. Mewbourne requests that the overhead and administrative costs for drilling and producing the proposed well be set at \$10,000 per month while drilling and \$1,000 per month

## **OVERLAP DIAGRAM**

BEFORE THE OIL CONSERVATION DIVISION
Santa Fe, New Mexico
Exhibit No. C-1
Submitted by: Mewbourne Oil Company
Hearing Date: February 13, 2025

Case No. 25144

# San Lorenzo 9-4 State Com #558H Sections 9 (E/2E/2) & 9 (E/2E/2), T25S, R28E EDDY COUNTY, NM

Orange = SLO V052840006 Yellow = Fee Dark Blue = MOC proposed unit Dashed Red = Existing units

BEFORE THE OIL CONSERVATION DIVISION Page 14 of 42 Santa Fe, New Mexico