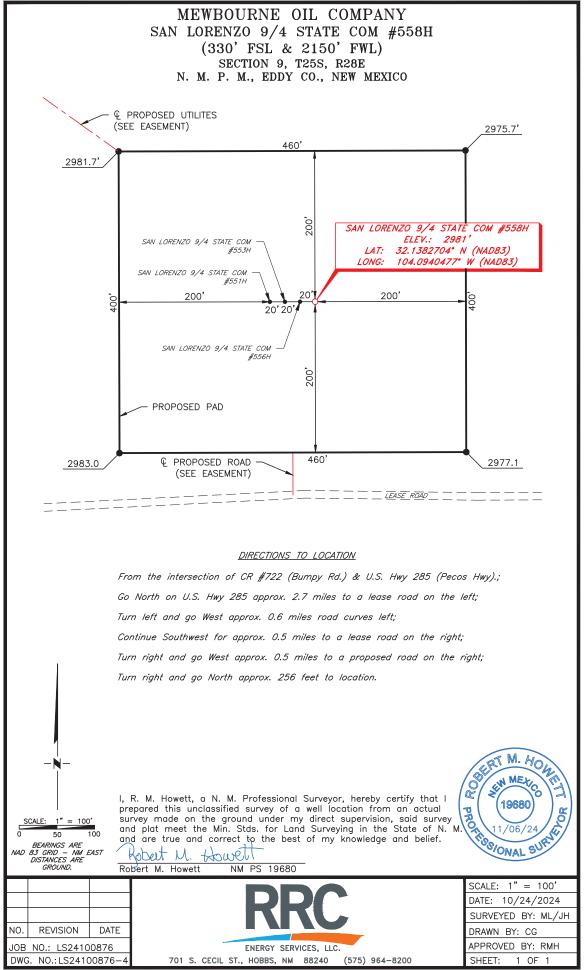

| Received by OCD: 2/6/2025 8:15:16 PM                           | Page 4 o                                                                                |
|----------------------------------------------------------------|-----------------------------------------------------------------------------------------|
| Well #1                                                        | San Lorenzo 9-4 State Com #558H                                                         |
|                                                                | (30-015-PENDING)                                                                        |
|                                                                | SHL: 330' FSL & 2,150' FWL (Unit N) of Section 9                                        |
|                                                                | BHL: 100' FNL & 500' FEL (Lot 1) of Section 4                                           |
|                                                                | Completion Target: Bone Spring formation                                                |
|                                                                | Well Orientation: Standup / South to North Completion Location expected to be: Standard |
| Horizontal Well First and Last Take Points                     | Exhibit C-2                                                                             |
|                                                                |                                                                                         |
| Completion Target (Formation, TVD and MD)                      | Exhibit C-4                                                                             |
| AFE Capex and Operating Costs                                  |                                                                                         |
| Drilling Supervision/Month \$                                  | \$10,000                                                                                |
| Production Supervision/Month \$                                | \$1,000                                                                                 |
| Justification for Supervision Costs                            | Exhibit C                                                                               |
| Requested Risk Charge                                          | 200%                                                                                    |
| Notice of Hearing                                              |                                                                                         |
| Proposed Notice of Hearing                                     | Exhibit B                                                                               |
| Proof of Mailed Notice of Hearing (20 days before hearing)     | Exhibit E                                                                               |
| Proof of Published Notice of Hearing (10 days before hearing)  | Exhibit F                                                                               |
| Ownership Determination                                        |                                                                                         |
| Land Ownership Schematic of the Spacing Unit                   | Exhibit C-3                                                                             |
| Tract List (including lease numbers and owners)                | Exhibit C-3                                                                             |
| If approval of Non-Standard Spacing Unit is requested, Tract   |                                                                                         |
| List (including lease numbers and owners) of Tracts subject to |                                                                                         |
| notice requirements.                                           | N/A                                                                                     |
| Pooled Parties (including ownership type)                      | Exhibit C-3                                                                             |
|                                                                |                                                                                         |
| Unlocatable Parties to be Pooled                               | N/A                                                                                     |
| Ownership Depth Severance (including percentage above &        |                                                                                         |
| below)                                                         | N/A                                                                                     |
| Joinder                                                        |                                                                                         |
| Sample Copy of Proposal Letter                                 | Exhibit C-4                                                                             |
| List of Interest Owners (ie Exhibit A of JOA)                  | Exhibit C-3                                                                             |
| Chronology of Contact with Non-Joined Working Interests        | Exhibit C-5                                                                             |
| Overhead Rates In Proposal Letter                              | Exhibit C-4                                                                             |
| Cost Estimate to Drill and Complete                            | Exhibit C-4                                                                             |
| Cost Estimate to Equip Well                                    | Exhibit C-4                                                                             |
| Cost Estimate for Production Facilities                        | Exhibit C-4                                                                             |
| Geology                                                        |                                                                                         |
| Summary (including special considerations)                     | Exhibit D                                                                               |
| eleased to Imaging: 2/7/2025 8:29:45 AM Spacing Unit Schematic | Exhibit D-1                                                                             |