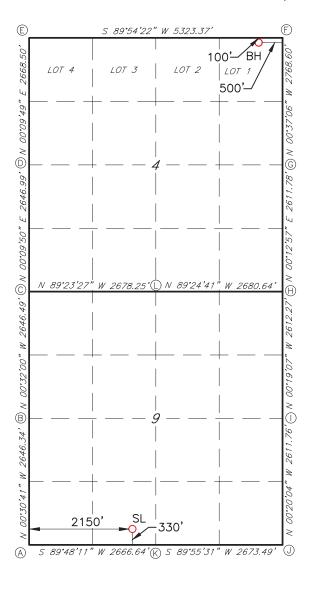

| Received by OCD: 2/6/2025 8:15:16 PM                           | Page 4 o                                                                                |
|----------------------------------------------------------------|-----------------------------------------------------------------------------------------|
| Well #1                                                        | San Lorenzo 9-4 State Com #558H                                                         |
|                                                                | (30-015-PENDING)                                                                        |
|                                                                | SHL: 330' FSL & 2,150' FWL (Unit N) of Section 9                                        |
|                                                                | BHL: 100' FNL & 500' FEL (Lot 1) of Section 4                                           |
|                                                                | Completion Target: Bone Spring formation                                                |
|                                                                | Well Orientation: Standup / South to North Completion Location expected to be: Standard |
| Horizontal Well First and Last Take Points                     | Exhibit C-2                                                                             |
|                                                                |                                                                                         |
| Completion Target (Formation, TVD and MD)                      | Exhibit C-4                                                                             |
| AFE Capex and Operating Costs                                  |                                                                                         |
| Drilling Supervision/Month \$                                  | \$10,000                                                                                |
| Production Supervision/Month \$                                | \$1,000                                                                                 |
| Justification for Supervision Costs                            | Exhibit C                                                                               |
| Requested Risk Charge                                          | 200%                                                                                    |
| Notice of Hearing                                              |                                                                                         |
| Proposed Notice of Hearing                                     | Exhibit B                                                                               |
| Proof of Mailed Notice of Hearing (20 days before hearing)     | Exhibit E                                                                               |
| Proof of Published Notice of Hearing (10 days before hearing)  | Exhibit F                                                                               |
| Ownership Determination                                        |                                                                                         |
| Land Ownership Schematic of the Spacing Unit                   | Exhibit C-3                                                                             |
| Tract List (including lease numbers and owners)                | Exhibit C-3                                                                             |
| If approval of Non-Standard Spacing Unit is requested, Tract   |                                                                                         |
| List (including lease numbers and owners) of Tracts subject to |                                                                                         |
| notice requirements.                                           | N/A                                                                                     |
| Pooled Parties (including ownership type)                      | Exhibit C-3                                                                             |
|                                                                |                                                                                         |
| Unlocatable Parties to be Pooled                               | N/A                                                                                     |
| Ownership Depth Severance (including percentage above &        |                                                                                         |
| below)                                                         | N/A                                                                                     |
| Joinder                                                        |                                                                                         |
| Sample Copy of Proposal Letter                                 | Exhibit C-4                                                                             |
| List of Interest Owners (ie Exhibit A of JOA)                  | Exhibit C-3                                                                             |
| Chronology of Contact with Non-Joined Working Interests        | Exhibit C-5                                                                             |
| Overhead Rates In Proposal Letter                              | Exhibit C-4                                                                             |
| Cost Estimate to Drill and Complete                            | Exhibit C-4                                                                             |
| Cost Estimate to Equip Well                                    | Exhibit C-4                                                                             |
| Cost Estimate for Production Facilities                        | Exhibit C-4                                                                             |
| Geology                                                        |                                                                                         |
| Summary (including special considerations)                     | Exhibit D                                                                               |
| eleased to Imaging: 2/7/2025 8:29:45 AM Spacing Unit Schematic | Exhibit D-1                                                                             |

- 1. Applicant is a working interest owner in the proposed overlapping horizontal spacing unit and has the right to drill thereon.
- 2. Mewbourne seeks to dedicate the above-referenced overlapping horizontal spacing unit to the proposed **San Lorenzo 9-4 State Com #558H** well to be drilled from a surface hole location in the SE/4 SW/4 (Unit N) of Section 9 to a bottom hole location in Lot 1 (NE/4 NE/4 equivalent) of irregular Section 4.
- 3. This proposed horizontal well spacing unit will overlap the following existing spacing unit in the Bone Spring formation:
  - 160-acre spacing unit comprised of Lot 1, SE/4 NE/4, and E/2 SE/4 (E/2 E/2 equivalent) of irregular Section 4, T25S-R28E, dedicated to the Pooky 4 State 1H (API: 30-015-41241) well currently operated by RAYBAW Operating, LLC.

5. Mewbourne seeks an order (1) approving a 320.26-acre, more or less, overlapping horizontal well spacing unit in the Bone Spring formation underlying Lot 1, SE/4 NE/4, and E/2 SE/4 (E/2 E/2 equivalent) of irregular Section 4, and E/2 E/2 of Section 9, Township 25 South, Range 28 East, NMPM, Eddy County, New Mexico, and (2) pooling all uncommitted interests in this acreage. Mewbourne seeks to initially dedicate this Bone Spring spacing unit to the proposed San Lorenzo 9-4 State Com #558H well, to be horizontally drilled from a surface location in the

BEFORE THE OIL CONSERVATION DIVISION
Santa Fe, New Mexico
Exhibit No. C
Submitted by: Mewbourne Oil Company
Hearing Date: February 13, 2025
Case No. 25144

SE/4 SW/4 (Unit N) of Section 9 to a bottom hole location in Lot 1 (NE/4 NE/4 equivalent) of irregular Section 4.