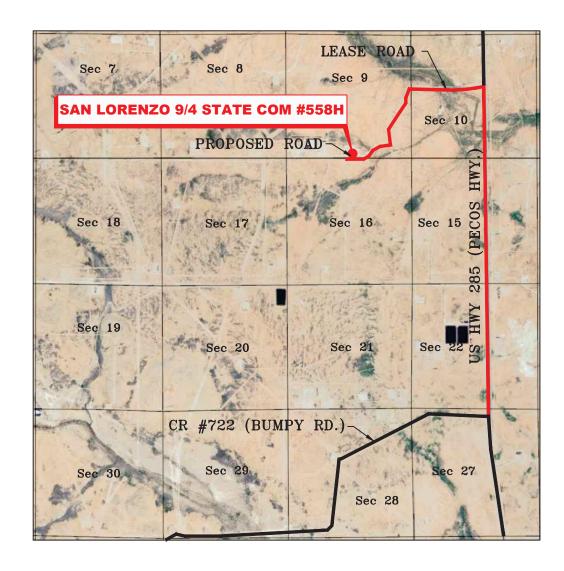

Also to be considered will be the cost of drilling and completing the well, the allocation of the cost thereof, as well as actual operating costs and charges for supervision, designation of Applicant as operator, and a 200% charge for risk involved in drilling and completing the well. Said area is located approximately 5 miles southwest of Malaga, New Mexico.