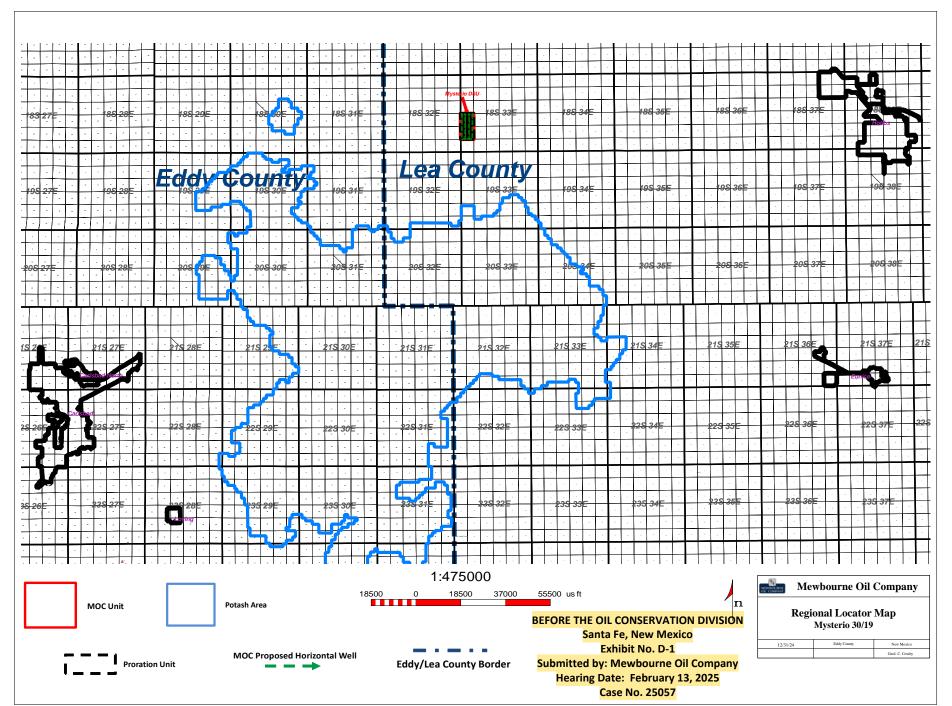

### **ATTORNEYS FOR MEWBOURNE OIL COMPANY**

Application of Mewbourne Oil Company for Compulsory Pooling, Lea CASE \_\_\_\_: County, New Mexico. Applicant in the above-styled cause seeks an order pooling all uncommitted mineral owners in the Bone Spring formation underlying a standard 320-acre, more or less, horizontal well spacing unit comprised of the W2E2 of Sections 30 and 19, Township 18 South, Range 33 East, NMPM, Lea County, New Mexico. Said unit will be initially dedicated to the proposed Mysterio 30/19 Fed 525H well, to be horizontally drilled from a surface location in the SE4 of Section 30, with a first take point in the SW4SE4 (Unit O) of Section 30 and a last take point in the NW4NE4 (Unit B) of Section 19. Also, to be considered will be the cost of drilling and completing the well and the allocation of the cost thereof, actual operating costs and charges for supervision, designation of Applicant as operator of the well, and a 200% charge for risk involved in drilling the well. The subject area is located approximately 19 miles southwest of Lovington, New Mexico.