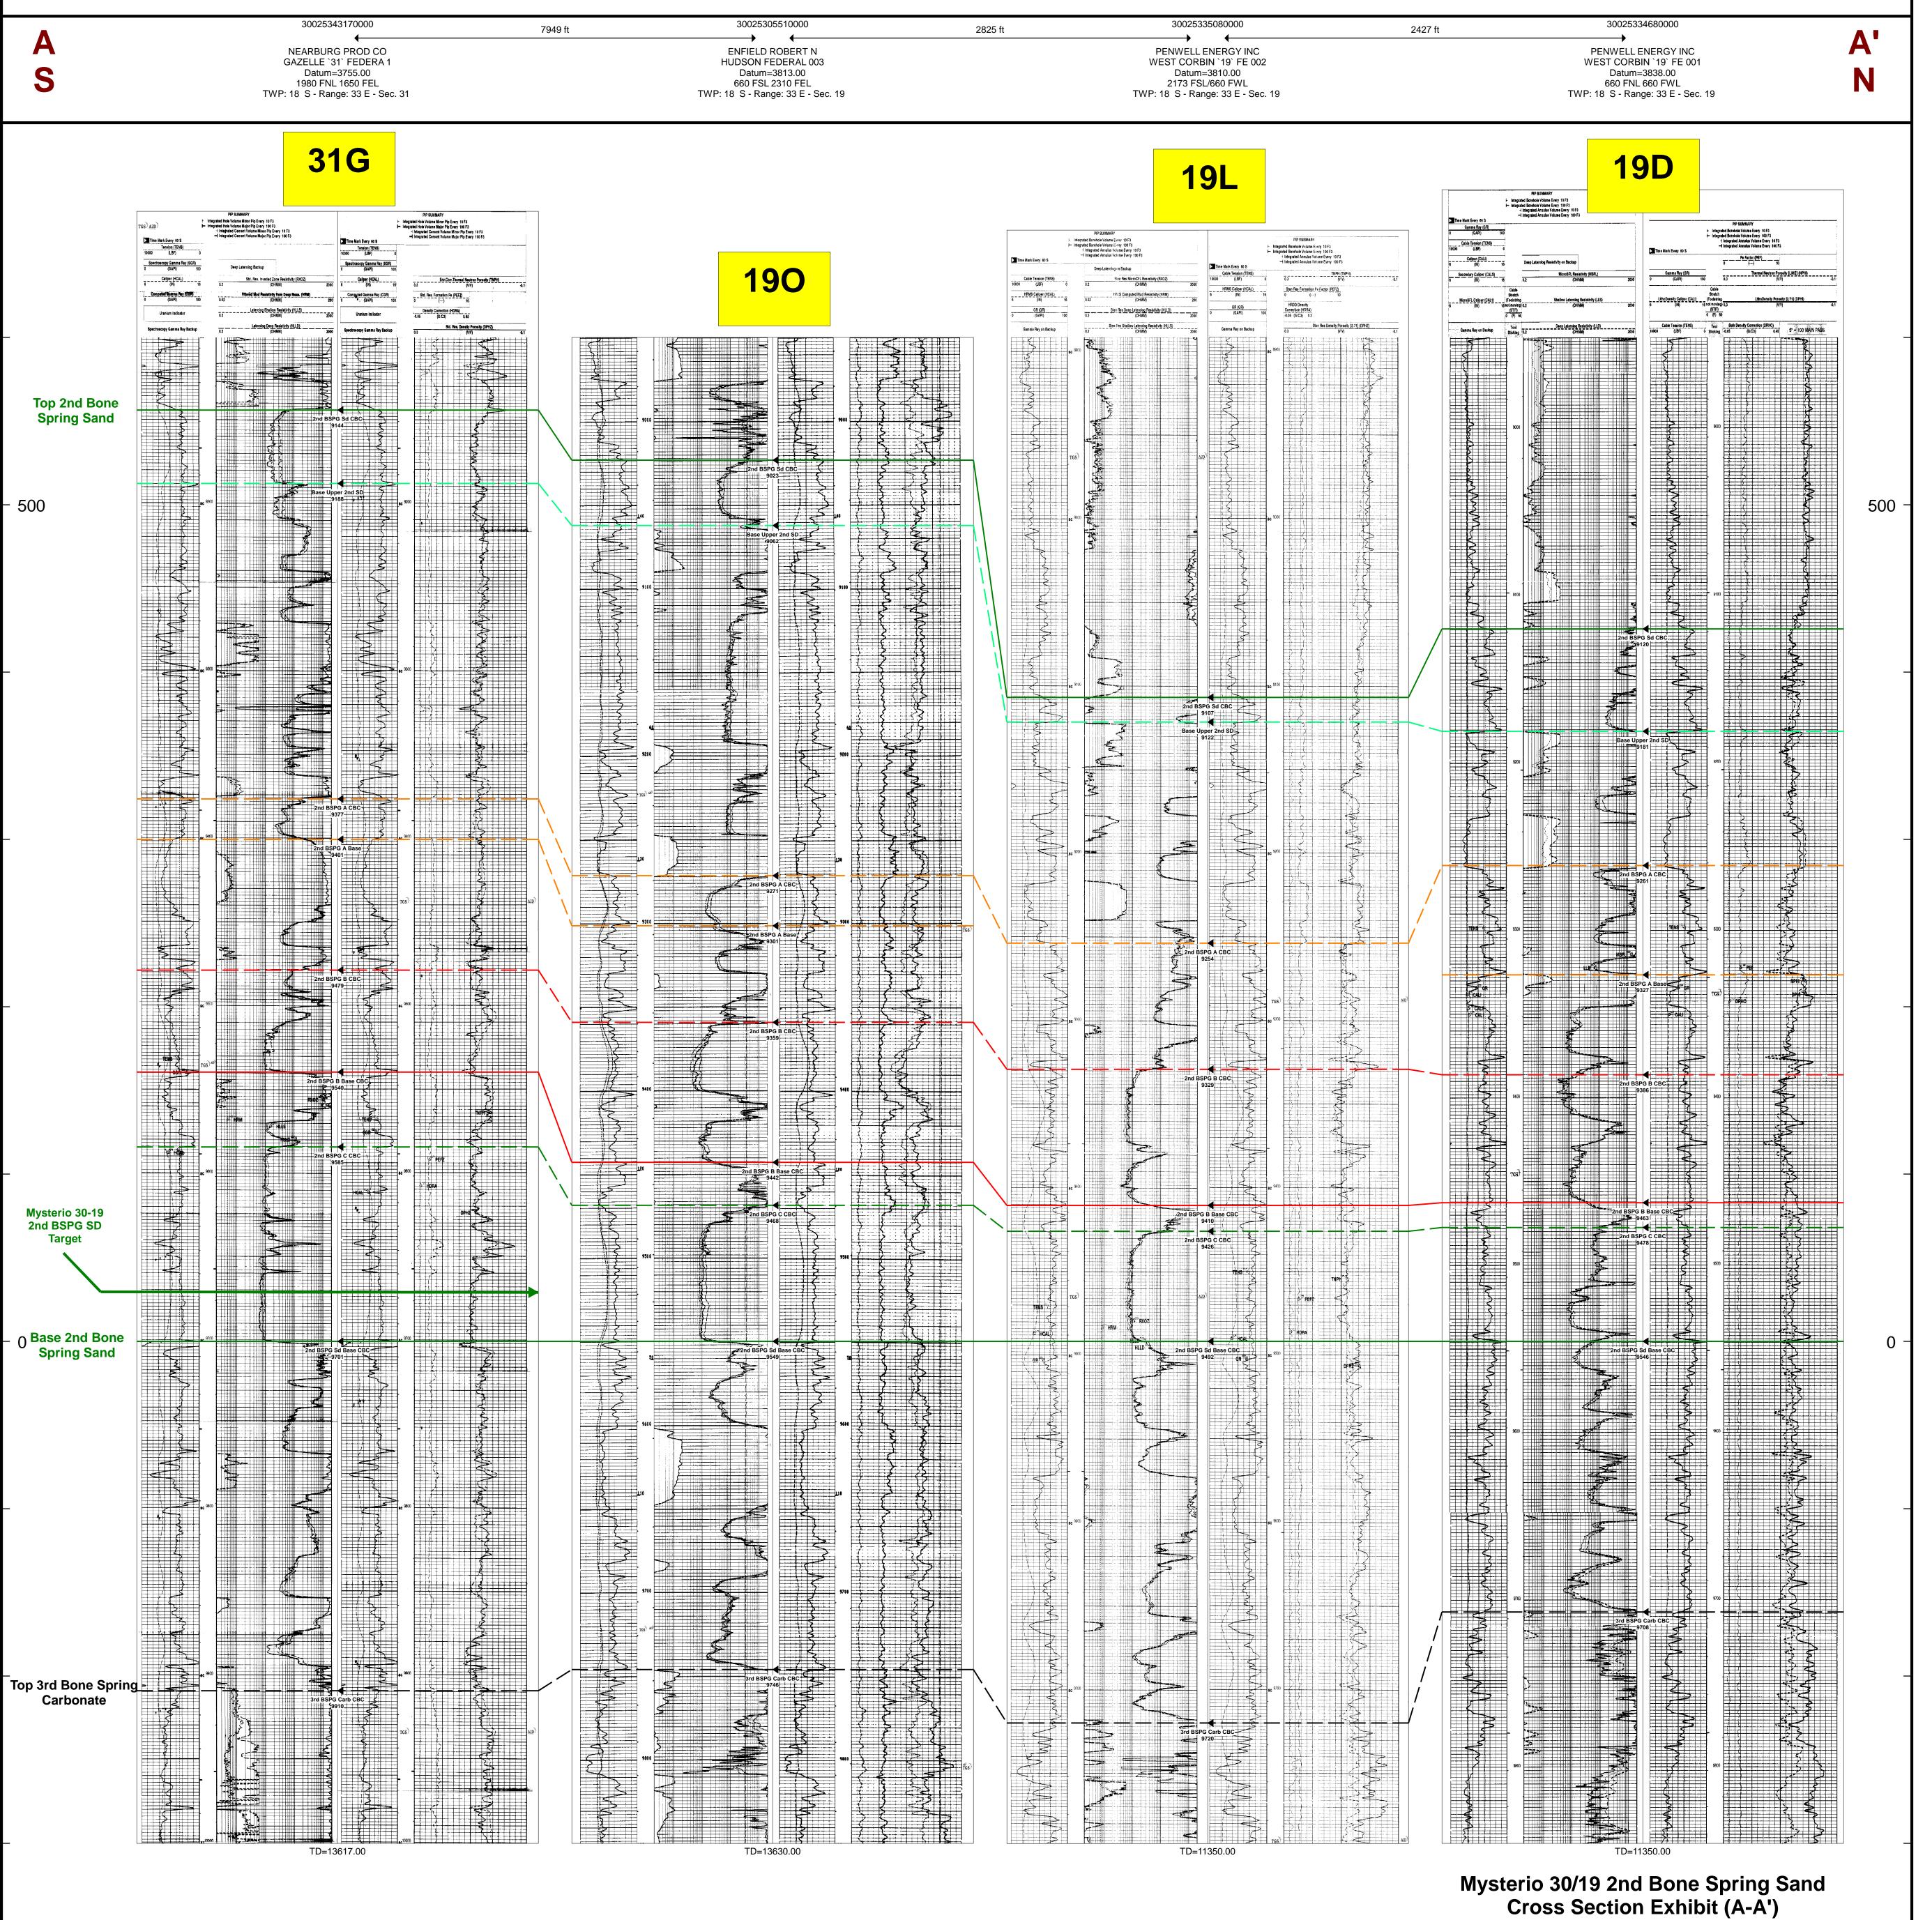

<u>Received by OCD: 2/6/2025 9:11:58 AM</u>

•

| Received by OCD: 2/6/2025 9:11:58 AM                    | Page 5 of 3                                        |  |  |  |  |
|---------------------------------------------------------|----------------------------------------------------|--|--|--|--|
| Spacing Unit Schematic                                  | Exhibit D-1                                        |  |  |  |  |
| Gunbarrel/Lateral Trajectory Schematic                  | Exhibit D-2                                        |  |  |  |  |
| Well Orientation (with rationale)                       | Exhibit D                                          |  |  |  |  |
| Target Formation                                        | Exhibit D, D-3                                     |  |  |  |  |
| HSU Cross Section                                       | Exhibit D-3                                        |  |  |  |  |
| Depth Severance Discussion                              | N/A                                                |  |  |  |  |
| Forms, Figures and Tables                               |                                                    |  |  |  |  |
| C-102                                                   | Exhibit C-2                                        |  |  |  |  |
| Tracts                                                  | Exhibit C-3                                        |  |  |  |  |
| Summary of Interests, Unit Recapitulation (Tracts)      | Exhibit C-3                                        |  |  |  |  |
| General Location Map (including basin)                  | Exhibit D                                          |  |  |  |  |
| Well Bore Location Map                                  | Exhibit D-1                                        |  |  |  |  |
| Structure Contour Map - Subsea Depth                    | Exhibit D-2                                        |  |  |  |  |
| Cross Section Location Map (including wells)            | Exhibit D-2                                        |  |  |  |  |
| Cross Section (including Landing Zone)                  | Exhibit D-3                                        |  |  |  |  |
| Additional Information                                  |                                                    |  |  |  |  |
| Special Provisions/Stipulations                         | N/A                                                |  |  |  |  |
| CERTIFICATION: I hereby certify that the information pr | ovided in this checklist is complete and accurate. |  |  |  |  |
| Printed Name (Attorney or Party Representative):        | Paula M. Vance                                     |  |  |  |  |
| Signed Name (Attorney or Party Representative):         | Philip                                             |  |  |  |  |
| Date:                                                   | 7 al 70 m 2/5/2024                                 |  |  |  |  |