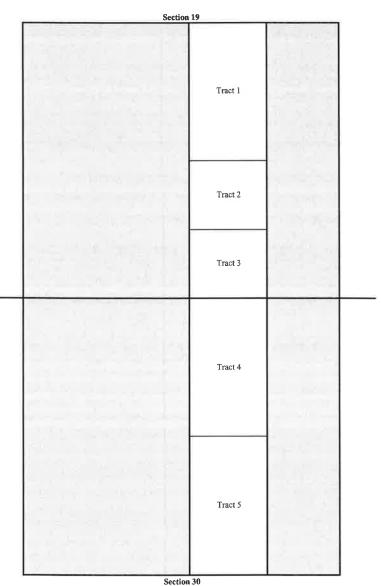

#### RECAPITUALTION FOR Mysterio 30/19 Fed #525H

| Tract Number | Number of Acres Committeed | Percentage of Interst in Communitized Area |  |  |  |  |
|--------------|----------------------------|--------------------------------------------|--|--|--|--|
| 1            | 80                         | 25.000000%                                 |  |  |  |  |
| 2            | 40                         | 12.500000%                                 |  |  |  |  |
| 3            | 40                         | 12.500000%                                 |  |  |  |  |
| 4            | 80                         | 25.000000%                                 |  |  |  |  |
| 5            | 80                         | 25.00000%                                  |  |  |  |  |
| TOTAL        | 320                        | 100.000000%                                |  |  |  |  |