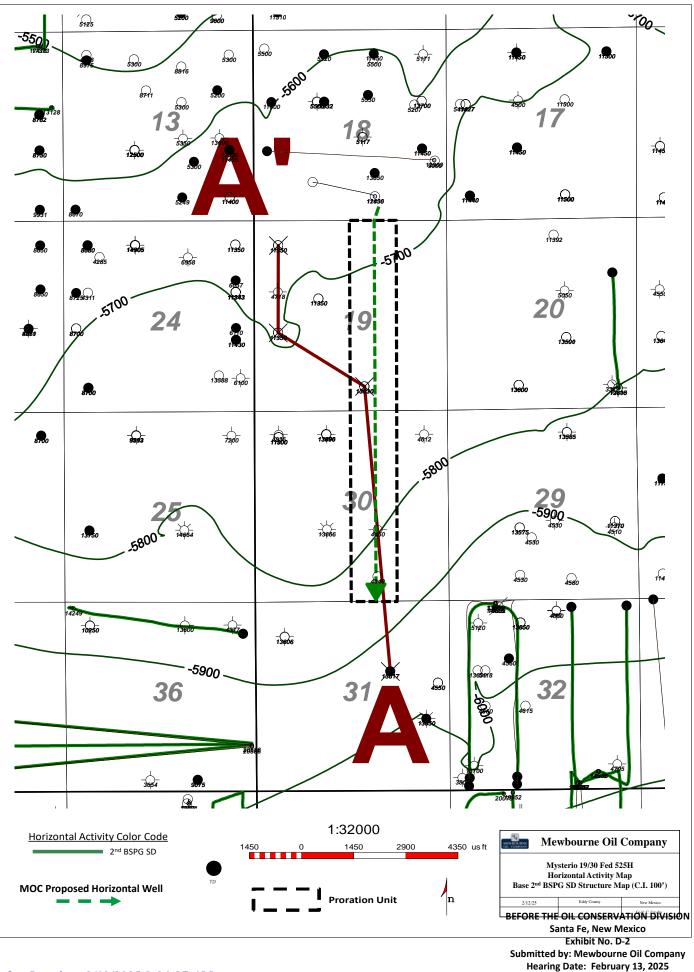

<u>Received by OCD: 2/6/2025 9:11:58 AM</u>

•

| Received by OCD: 2/6/2025 9:11:58 AM                    | Page 5 of 3                                        |  |  |  |  |
|---------------------------------------------------------|----------------------------------------------------|--|--|--|--|
| Spacing Unit Schematic                                  | Exhibit D-1                                        |  |  |  |  |
| Gunbarrel/Lateral Trajectory Schematic                  | Exhibit D-2                                        |  |  |  |  |
| Well Orientation (with rationale)                       | Exhibit D                                          |  |  |  |  |
| Target Formation                                        | Exhibit D, D-3                                     |  |  |  |  |
| HSU Cross Section                                       | Exhibit D-3                                        |  |  |  |  |
| Depth Severance Discussion                              | N/A                                                |  |  |  |  |
| Forms, Figures and Tables                               |                                                    |  |  |  |  |
| C-102                                                   | Exhibit C-2                                        |  |  |  |  |
| Tracts                                                  | Exhibit C-3                                        |  |  |  |  |
| Summary of Interests, Unit Recapitulation (Tracts)      | Exhibit C-3                                        |  |  |  |  |
| General Location Map (including basin)                  | Exhibit D                                          |  |  |  |  |
| Well Bore Location Map                                  | Exhibit D-1                                        |  |  |  |  |
| Structure Contour Map - Subsea Depth                    | Exhibit D-2                                        |  |  |  |  |
| Cross Section Location Map (including wells)            | Exhibit D-2                                        |  |  |  |  |
| Cross Section (including Landing Zone)                  | Exhibit D-3                                        |  |  |  |  |
| Additional Information                                  |                                                    |  |  |  |  |
| Special Provisions/Stipulations                         | N/A                                                |  |  |  |  |
| CERTIFICATION: I hereby certify that the information pr | ovided in this checklist is complete and accurate. |  |  |  |  |
| Printed Name (Attorney or Party Representative):        | Paula M. Vance                                     |  |  |  |  |
| Signed Name (Attorney or Party Representative):         | Philip                                             |  |  |  |  |
| Date:                                                   | 7 al 70 m 2/5/2024                                 |  |  |  |  |

5. Under **Case No. 25057**, Mewbourne seeks an order pooling all uncommitted interest owners in the Bone Spring formation underlying a standard 320-acre, more or less, horizontal well spacing unit comprised of the W2E2 of irregular Sections 30 and 19, Township 18 South, Range 33 East, NMPM, Lea County, New Mexico. Mewbourne seeks to initially dedicate this Bone Spring spacing unit to the proposed **Mysterio 30/19 Fed 525H** well, to be horizontally drilled from a surface location in the SW4SE4 (Unit O) of irregular Section 18, with a first take

Released to Imaging: 2/13/2025 8:26:27 AM

Received by OCD: 2/6/2025 9:11:58 AM

point in the NW4NE4 (Unit B) of irregular Section 19 and a last take point in the SW4SE4 (Unit O) of irregular Section 30.

6. Due to concerns regarding the Dune Sagebrush Lizard, Mewbourne was advised by the Bureau of Land Management that it would be required to change the surface hole and bottom hole locations for the proposed wells. This change is not a material impact to the proposed horizontal spacing units.