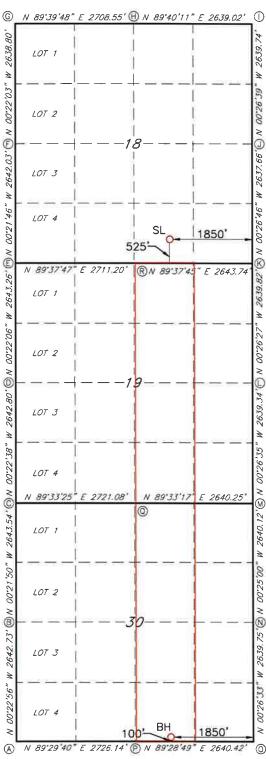

BEFORE THE OIL CONSERVATION DIVISION/OB #: LS24100869 Santa Fe, New Mexico Exhibit No. C-3 Submitted by: Mewbourne Oil Company Hearing Date: February 13, 2025 Case No. 25057

Released to Imaging: 2/13/2025 8:26:27 AM

#### Section Plat Mysterio 30/19 Fed #525H E2W2 of Section 19 & 30-T18S-R33E, Lea County, NM

#### Tract 1: W2NE4 of Section 19 - Federal Lease NMLC 0069276

Mewbourne Oil Company, et al. Legion Production Parters Avant Operating, LLC Double Cabin Minerals, LLC

#### Tract 2: NW4SE4 of Section 19 - Federal Lease NMLC 0069276

Mewbourne Oil Company, et al. Occidental Permian LP Legion Production Parters Avant Operating, LLC Double Cabin Minerals, LLC

#### Tract 3: SW4SE4 of Section 19 - Federal Lease NMLC 0069276

Mewbourne Oil Company, et al. Legion Production Parters Avant Operating, LLC Double Cabin Minerals, LLC

#### Tract 4: W2NE4 of Section 30 - Federal Lease NMLC 0069276

Mewbourne Oil Company, et al. Legion Production Partners Avant Operating, LLC

BEFORE THE OIL CONSERVATION DIVISION Santa Fe, New Mexico Exhibit No. C-3 Submitted by: Mewbourne Oil Company Hearing Date: February 13, 2025 Case No. 25057 Double Cabin Minerals, LLC

Tract 5: W2SE4 of Section 30 - Federal Lease NMLC 0069276

Mewbourne Oil Company, et al Occidental Permian LP Ovintiv Inc., Avant Operating, LLC Legion Production Partners Double Cabin Minerals, LLC