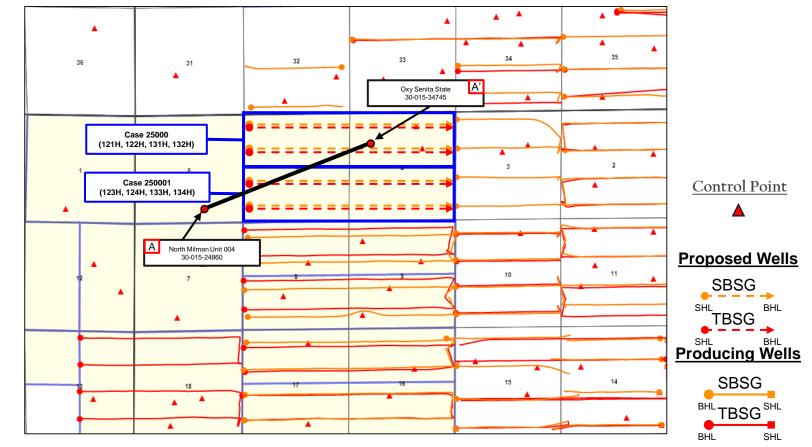

5. The Unit will be dedicated to the following wells ("Wells"):

a. Lajitas 5-4 State Com 121H and Lajitas 5-4 State Com 131H wells, which will produce from a first take point in the NW/4 NW/4 (Unit D) of Section 5 to a last take point in the NE/4 NE/4 (Unit A) of Section 4; and

Permian Resources Operating, LLC Case No. 25000 Exhibit A

- b. Lajitas 5-4 State Com 122H and Lajitas 5-4 State Com 132H wells, which will produce from a first take point in the SW/4 NW/4 (Unit E) of Section 5 to a last take point in the SE/4 NE/4 (Unit H) of Section 4.
- 6. The completed intervals of the Wells will be orthodox.

7. The Lajitas 5-4 State Com 132H well will be located within 330' of the quarterquarter section line separating the N/2 N/2 and the S/2 N/2 of Sections 4 and 5 to allow for the creation of a 640-acre, more or less, standard horizontal spacing unit.

1. Applicant is a working interest owner in the Unit and has the right to drill wells

thereon.

- 2. The Unit will be dedicated to the following wells ("Wells"):
  - a. Lajitas 5-4 State Com 121H and Lajitas 5-4 State Com 131H wells, which will produce from a first take point in the NW/4 NW/4 (Unit D) of Section 5 to a last take point in the NE/4 NE/4 (Unit A) of Section 4; and
  - b. Lajitas 5-4 State Com 122H and Lajitas 5-4 State Com 132H wells, which will produce from a first take point in the SW/4 NW/4 (Unit E) of Section 5 to a last take point in the SE/4 NE/4 (Unit H) of Section 4.
- 3. The completed intervals of the Wells will be orthodox.

4. The Lajitas 5-4 State Com 132H well will be located within 330' of the quarterquarter section line separating the N/2 N/2 and the S/2 N/2 of Sections 4 and 5 to allow for the creation of a 640-acre, more or less, standard horizontal spacing unit.