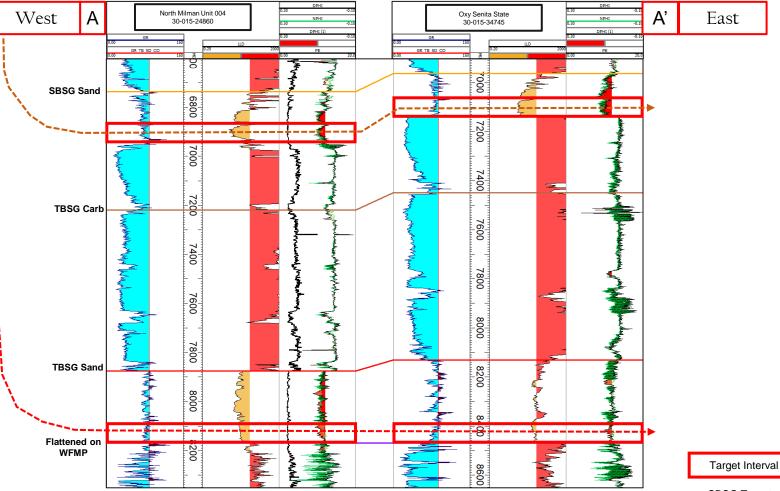

4. Permian Resources seeks an order pooling all uncommitted interests in the Bone Spring formation underlying a 640-acre, more or less, standard horizontal spacing unit comprised of the N/2 of Sections 4 and 5, Township 19 South, Range 28 East, Eddy County, New Mexico ("Unit").

5. The Unit will be dedicated to the following wells ("Wells"):

a. Lajitas 5-4 State Com 121H and Lajitas 5-4 State Com 131H wells, which will produce from a first take point in the NW/4 NW/4 (Unit D) of Section 5 to a last take point in the NE/4 NE/4 (Unit A) of Section 4; and

Permian Resources Operating, LLC Case No. 25000 Exhibit A

- b. Lajitas 5-4 State Com 122H and Lajitas 5-4 State Com 132H wells, which will produce from a first take point in the SW/4 NW/4 (Unit E) of Section 5 to a last take point in the SE/4 NE/4 (Unit H) of Section 4.
- 6. The completed intervals of the Wells will be orthodox.