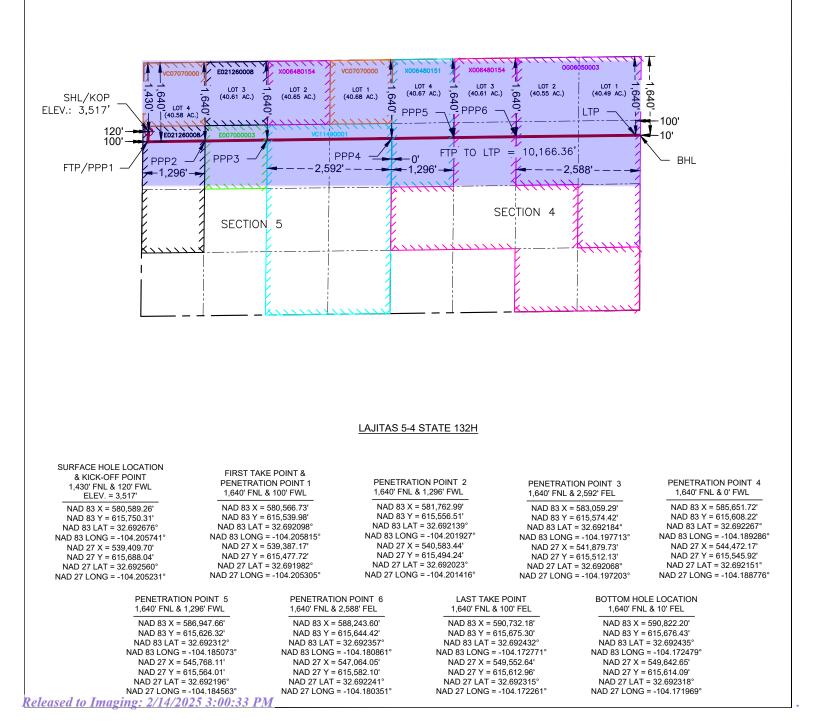

5. The Unit will be dedicated to the following wells ("Wells"):

a. Lajitas 5-4 State Com 121H and Lajitas 5-4 State Com 131H wells, which will produce from a first take point in the NW/4 NW/4 (Unit D) of Section 5 to a last take point in the NE/4 NE/4 (Unit A) of Section 4; and

Permian Resources Operating, LLC Case No. 25000 Exhibit A

- b. Lajitas 5-4 State Com 122H and Lajitas 5-4 State Com 132H wells, which will produce from a first take point in the SW/4 NW/4 (Unit E) of Section 5 to a last take point in the SE/4 NE/4 (Unit H) of Section 4.
- 6. The completed intervals of the Wells will be orthodox.

7. The Lajitas 5-4 State Com 132H well will be located within 330' of the quarterquarter section line separating the N/2 N/2 and the S/2 N/2 of Sections 4 and 5 to allow for the creation of a 640-acre, more or less, standard horizontal spacing unit.

4. The Lajitas 5-4 State Com 132H well will be located within 330' of the quarterquarter section line separating the N/2 N/2 and the S/2 N/2 of Sections 4 and 5 to allow for the creation of a 640-acre, more or less, standard horizontal spacing unit.