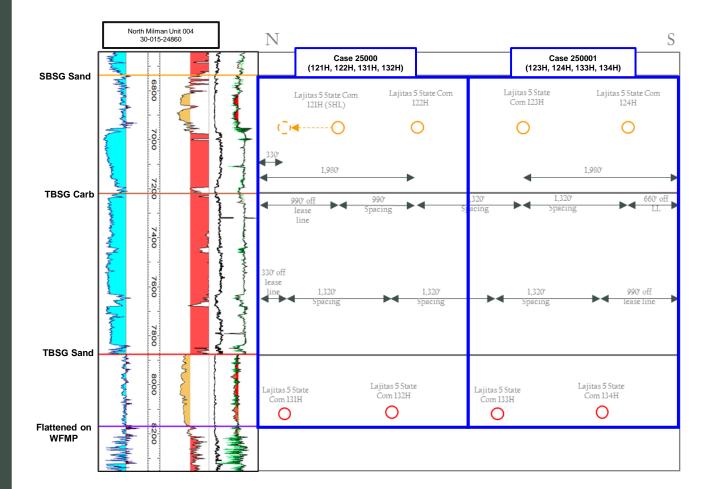

No. 25000 Exhibit B-2





Permian Resources

4

#### Received by OCD: 2/14/2025 11:09:18 AM

Base of Second Bone Spring – Structure Map Lajitas 5-4 State Com

Permian Resources Operating, LLC Case No. 25000 Exhibit B-3



Permian Resources

5

Page 47 of 114

#### Received by OCD: 2/14/2025 11:09:18 AM

Base of Third Bone Spring – Structure Map Lajitas 5-4 State Com

Permian Resources Operating, LLC Case No. 25000 Exhibit B-4



Permian Resources

6

Page 48 of 114

# Stratigraphic Cross-Section A-A' Lajitas 5-4 State Com Second and Third Bone Spring

Permian Resources Operating, LLC Case No. 25000 Exhibit B-5



SBSG Target

Page 49 of 114

TBSG Target

# Gun Barrel Development Plan Lajitas 5-4 State Com Bone Spring

#### Permian Resources Operating, LLC Case No. 25000 Exhibit B-6







### APPLICATION OF PERMIAN RESOURCES OPERATING, LLC FOR COMPULSORY POOLING, EDDY COUNTY, NEW MEXICO.

CASE NO. 25000

### SELF-AFFIRMED STATEMENT OF DANA S. HARDY

1. I am attorney in fact and authorized representative of Permian Resources Operating, LLC., the Applicant herein.

2. I am familiar with the Notice Letter attached as **Exhibit C-1** and caused the Notice Letter, along with the Application in this case, to be sent to the parties set out in the chart attached

as Exhibit C-2.

3. Exhibit C-2 also provides the date each Notice Letter was sent and the date each return was received.

4. Copies of the certified mail green cards and white slips are attached as Exhibit C-

3 as supporting documentation for proof of mailing and the information provided on Exhibit C-2.

5. On December