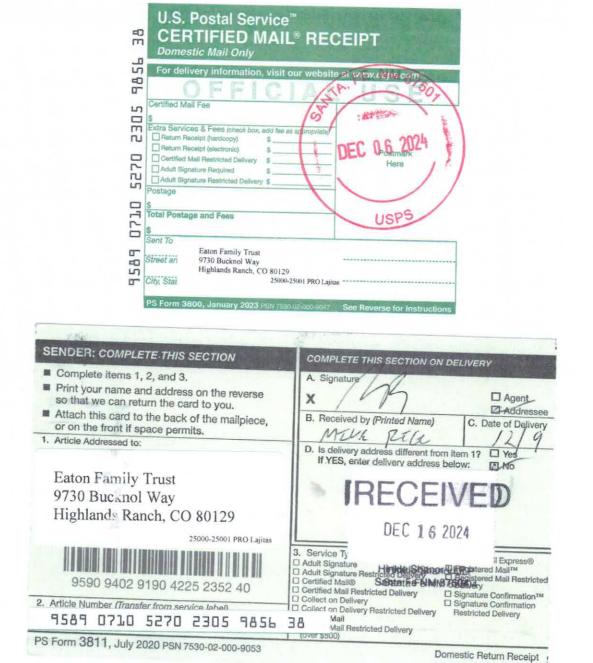

otal Postage and Fees USPS                                                                                                               |  |  |
| 0770   | Sent To                                                                                                                                        |  |  |
| 9589   | Concho Oil & Gas, LLC<br>Street ar 600 West Illinois Ave<br>Midland, TX 79701                                                                  |  |  |
| 95     | City, Stat                                                                                                                                     |  |  |
|        | PS Form 3800, January 2023 PSN 7530-02-000-4047 See Reverse for Instructions                                                                   |  |  |









Released to Imaging: 2/14/2025 3:00:33 PM



| SENDER: COMPLETE THIS SECTION                                                                                                                                                                                                        | COMPLETE THIS SECTION ON DELIVERY                                                                                                                                                       |
|--------------------------------------------------------------------------------------------------------------------------------------------------------------------------------------------------------------------------------------|------------------------------------------------------------------------------------------------------