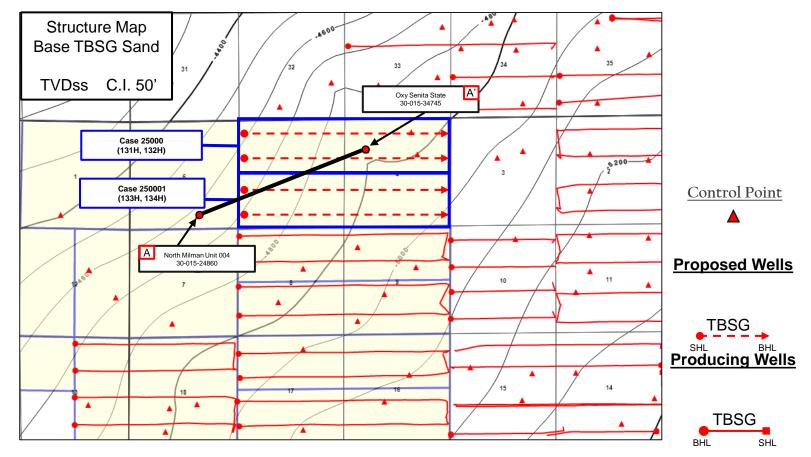

5. The Unit will be dedicated to the following wells ("Wells"):

a. Lajitas 5-4 State Com 121H and Lajitas 5-4 State Com 131H wells, which will produce from a first take point in the NW/4 NW/4 (Unit D) of Section 5 to a last take point in the NE/4 NE/4 (Unit A) of Section 4; and

Permian Resources Operating, LLC Case No. 25000 Exhibit A

- b. Lajitas 5-4 State Com 122H and Lajitas 5-4 State Com 132H wells, which will produce from a first take point in the SW/4 NW/4 (Unit E) of Section 5 to a last take point in the SE/4 NE/4 (Unit H) of Section 4.
- 6. The completed intervals of the Wells will be orthodox.

1. Applicant is a working interest owner in the Unit and has the right to drill wells

thereon.

- 2. The Unit will be dedicated to the following wells ("Wells"):
  - a. Lajitas 5-4 State Com 121H and Lajitas 5-4 State Com 131H wells, which will produce from a first take point in the NW/4 NW/4 (Unit D) of Section 5 to a last take point in the NE/4 NE/4 (Unit A) of Section 4; and
  - b. Lajitas 5-4 State Com 122H and Lajitas 5-4 State Com 132H wells, which will produce from a first take point in the SW/4 NW/4 (Unit E) of Section 5 to a last take point in the SE/4 NE/4 (Unit H) of Section 4.
- 3. The completed intervals of the Wells will be orthodox.