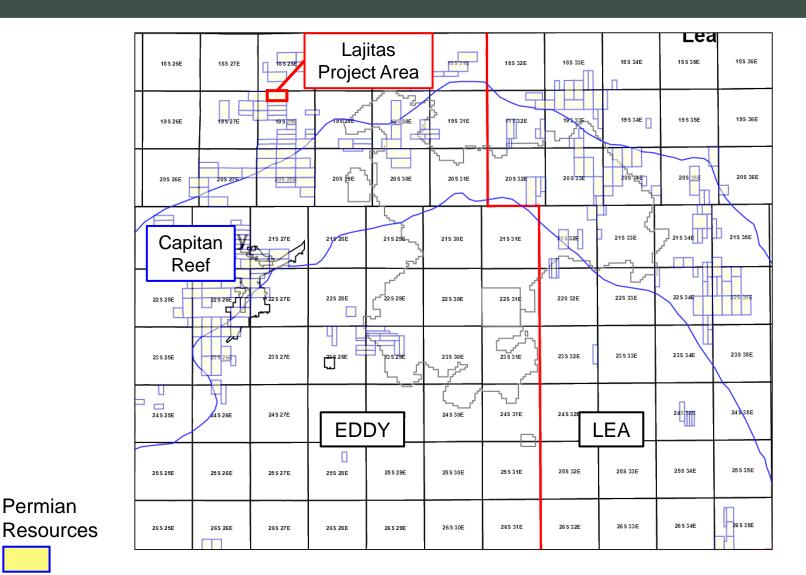

### HINKLE SHANOR LLP

/s/ Dana S. Hardy

Dana S. Hardy Jaclyn M. McLean Dylan M. Villescas P.O. Box 2068 Santa Fe, NM 87504-2068 Phone: (505) 982-4554 dhardy@hinklelawfirm.com jmclean@hinklelawfirm.com dvillescas@hinklelawfirm.com *Counsel for Permian Resources Operating, LLC*  Application of Permian Resources Operating, LLC for Compulsory Pooling, Eddy County, New Mexico. Applicant seeks an order pooling all uncommitted interests in the Bone Spring formation underlying a 640-acre, more or less, standard horizontal spacing unit comprised of the N/2 of Sections 4 and 5, Township 19 South, Range 28 East, Eddy County, New Mexico ("Unit"). The Unit will be dedicated to the following wells ("Wells"): Lajitas 5-4 State Com 121H and Lajitas 5-4 State Com 131H wells, which will produce from a first take point in the NW/4 NW/4 (Unit D) of Section 5 to a last take point in the NE/4 NE/4 (Unit A) of Section 4; and Lajitas 5-4 State Com 122H and Lajitas 5-4 State Com 132H wells, which will produce from a first take point in the SW/4 NW/4 (Unit E) of Section 5 to a last take point in the SE/4 NE/4 (Unit H) of Section 4. The completed intervals of the Wells will be orthodox. The Lajitas 5-4 State Com 132H well will be located within 330' of the quarter-quarter section line separating the N/2 N/2 and the S/2 N/2 of Sections 4 and 5 to allow for the creation of a 640-acre, more or less, standard horizontal spacing unit. Also to be considered will be the cost of drilling and completing the Wells and the allocation of the cost, the designation of Applicant as the operator of the Wells, and a 200% charge for the risk involved in drilling and completing the Wells. The Wells are located 16.8 miles North of Carlsbad, New Mexico.