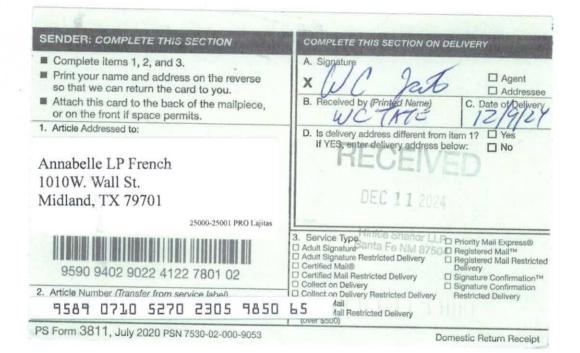

|
| 5270 | Adult Signature Required \$                                                                   |
|      | Postage                                                                                       |
| F    | \$ Total Postage and Fees                                                                     |
| 2    | USPS                                                                                          |
| m    | Sent To Street and Annabelle LP French 1010W, Wall St.                                        |
|      | City, State Midland, TX 79701 25000-25001 PRO Lajitas                                         |
|      | PS Form 3800, January 2023 PSN 7560-02-000 9647 See Reverse for Instructions                  |



| 5 60           | U.S. Postal Service <sup>™</sup><br>CERTIFIED MAIL <sup>®</sup> RECEIPT<br>Domestic Mail Only                                                           |  |  |
|----------------|---------------------------------------------------------------------------------------------------------------------------------------------------------|--|--|
| n              | For delivery information, visit our website at vorte uspaceon                                                                                           |  |  |
| 0              | OFFICIA                                                                                                                                                 |  |  |
| 20             | Certified Mail Fee