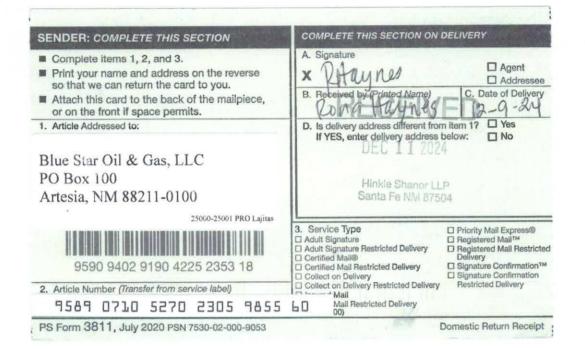

|  |  |
|                | Adult Signature Restricted Delivary  Postage                                                                                                            |  |  |
| 0770           | Adult Signature Restricted Delivery  Postage S Total Postage and Fees Senf                                                                              |  |  |
| 0770           | Adult Signature Restricted Delivary \$ Postage \$ Total Postage and Fees \$ Senf Blue Star Oil & Gas, LLC                                               |  |  |
| 9589 0710 5270 | Adult Signature Restricted Delivery \$ Postage      Send Blue Star Oil & Gas, LLC                                                                       |  |  |







| SENDER: COMPLETE THIS SECTION                                                                                                                                                                                                                | COMPLETE THIS SECTION ON DELIVERY                                                                                                                                                                                                                                                                                                                                                       |  |
|---------------------------------------------------------------------------------------------------------------------------------------------------------------------------