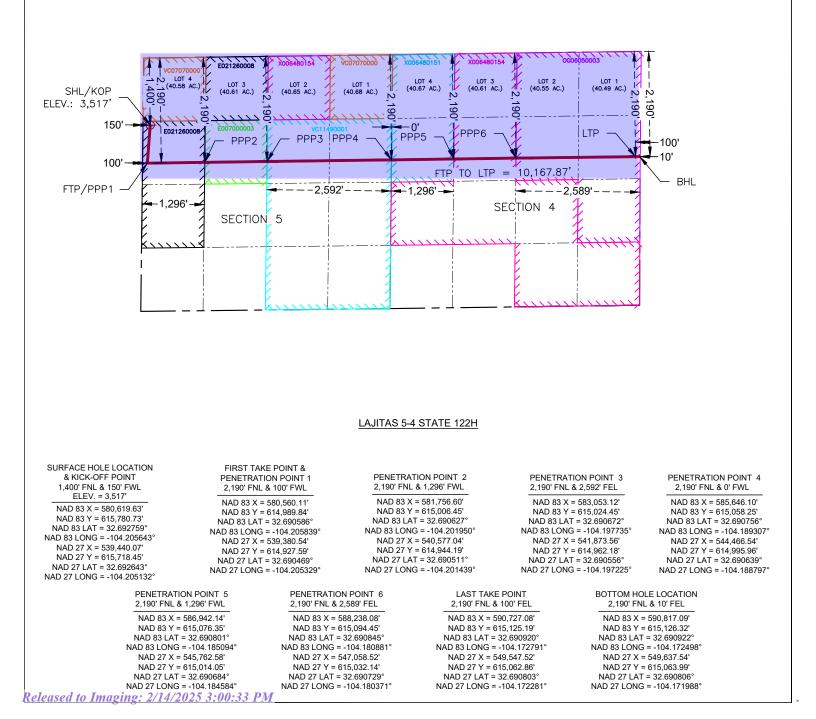

5. The Unit will be dedicated to the following wells ("Wells"):

a. Lajitas 5-4 State Com 121H and Lajitas 5-4 State Com 131H wells, which will produce from a first take point in the NW/4 NW/4 (Unit D) of Section 5 to a last take point in the NE/4 NE/4 (Unit A) of Section 4; and

Permian Resources Operating, LLC Case No. 25000 Exhibit A

- b. Lajitas 5-4 State Com 122H and Lajitas 5-4 State Com 132H wells, which will produce from a first take point in the SW/4 NW/4 (Unit E) of Section 5 to a last take point in the SE/4 NE/4 (Unit H) of Section 4.
- 6. The completed intervals of the Wells will be orthodox.

7. The Lajitas 5-4 State Com 132H well will be located within 330' of the quarterquarter section line separating the N/2 N/2 and the S/2 N/2 of Sections 4 and 5 to allow for the creation of a 640-acre, more or less, standard horizontal spacing unit.

4. The Lajitas 5-4 State Com 132H well will be located within 330' of the quarterquarter section line separating the N/2 N/2 and the S/2 N/2 of Sections 4 and 5 to allow for the creation of a 640-acre, more or less, standard horizontal spacing unit.