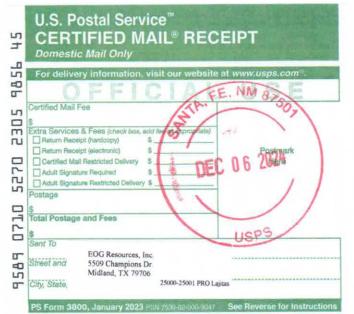

|  |  |
| 0770   | Sent To                                                                                                                                        |  |  |
| 9589   | Concho Oil & Gas, LLC<br>Street ar 600 West Illinois Ave<br>Midland, TX 79701                                                                  |  |  |
| 95     | City, Stat                                                                                                                                     |  |  |
|        | PS Form 3800, January 2023 PSN 7530-02-000-4047 See Reverse for Instructions                                                                   |  |  |









Released to Imaging: 2/14/2025 3:00:33 PM



| SENDER: COMPLETE THIS SECTION                                                                                                                                                                                                        | COMPLETE THIS SECTION ON DELIVERY                                                                                                                                                       |
|--------------------------------------------------------------------------------------------------------------------------------------------------------------------------------------------------------------------------------------|---------------------------------------------------------------------------------------------------------------------------------------------------