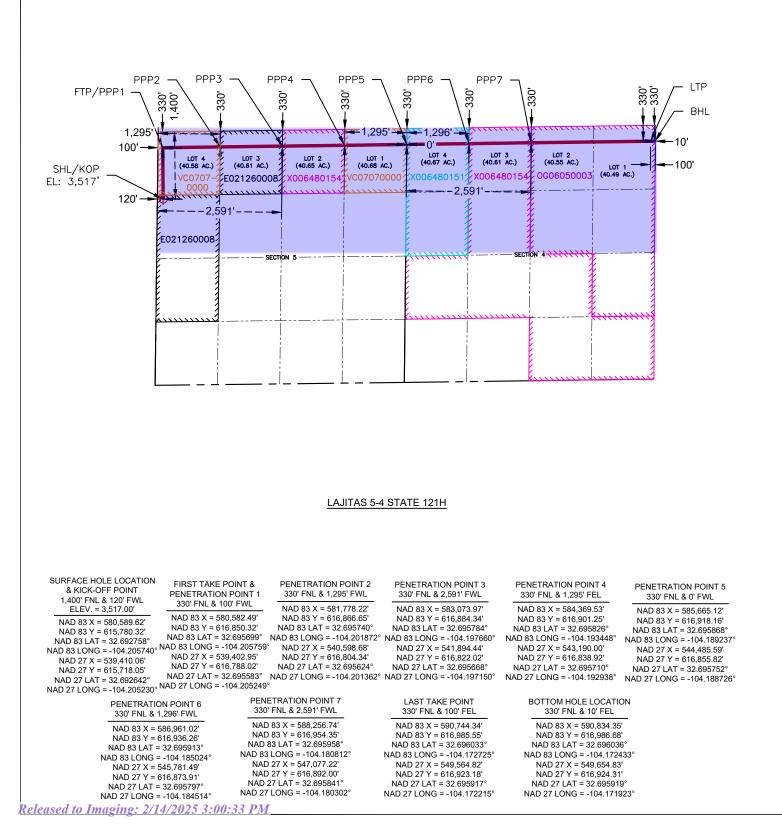

5. The Unit will be dedicated to the following wells ("Wells"):

a. Lajitas 5-4 State Com 121H and Lajitas 5-4 State Com 131H wells, which will produce from a first take point in the NW/4 NW/4 (Unit D) of Section 5 to a last take point in the NE/4 NE/4 (Unit A) of Section 4; and

Permian Resources Operating, LLC Case No. 25000 Exhibit A

- b. Lajitas 5-4 State Com 122H and Lajitas 5-4 State Com 132H wells, which will produce from a first take point in the SW/4 NW/4 (Unit E) of Section 5 to a last take point in the SE/4 NE/4 (Unit H) of Section 4.
- 6. The completed intervals of the Wells will be orthodox.

7. The Lajitas 5-4 State Com 132H well will be located within 330' of the quarterquarter section line separating the N/2 N/2 and the S/2 N/2 of Sections 4 and 5 to allow for the creation of a 640-acre, more or less, standard horizontal spacing unit.

4. The Lajitas 5-4 State Com 132H well will be located within 330' of the quarterquarter section line separating the N/2 N/2 and the S/2 N/2 of Sections 4 and 5 to allow for the creation of a 640-acre, more or less, standard horizontal spacing unit.