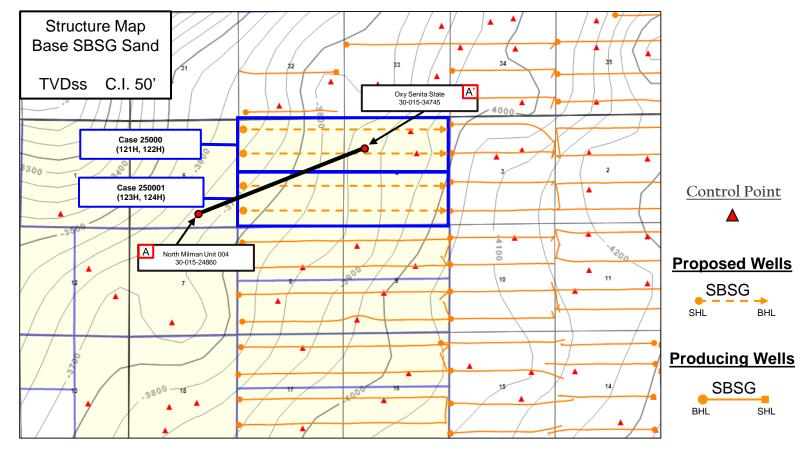

5. The Unit will be dedicated to the following wells ("Wells"):

a. Lajitas 5-4 State Com 121H and Lajitas 5-4 State Com 131H wells, which will produce from a first take point in the NW/4 NW/4 (Unit D) of Section 5 to a last take point in the NE/4 NE/4 (Unit A) of Section 4; and

Permian Resources Operating, LLC Case No. 25000 Exhibit A

- b. Lajitas 5-4 State Com 122H and Lajitas 5-4 State Com 132H wells, which will produce from a first take point in the SW/4 NW/4 (Unit E) of Section 5 to a last take point in the SE/4 NE/4 (Unit H) of Section 4.
- 6. The completed intervals of the Wells will be orthodox.

1. Applicant is a working interest owner in the Unit and has the right to drill wells

thereon.

- 2. The Unit will be dedicated to the following wells ("Wells"):
  - a. Lajitas 5-4 State Com 121H and Lajitas 5-4 State Com 131H wells, which will produce from a first take point in the NW/4 NW/4 (Unit D) of Section 5 to a last take point in the NE/4 NE/4 (Unit A) of Section 4; and
  - b. Lajitas 5-4 State Com 122H and Lajitas 5-4 State Com 132H wells, which will produce from a first take point in the SW/4 NW/4 (Unit E) of Section 5 to a last take point in the SE/4 NE/4 (Unit H) of Section 4.
- 3. The completed intervals of the Wells will be orthodox.