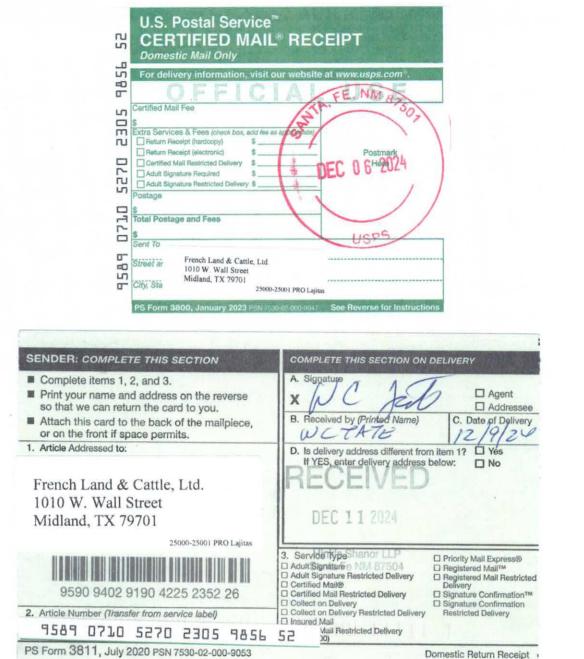

9190 4225 2352 33<br>2. Article Number (Transfer from service label)                                                                                                                            | Service Type     Adult Signature     Same File     Adult Signature     Certified Mail®     Certified Mail®     Certified Mail®     Collect on Delivery     Collect on Delivery     Mail |
| 9589 0710 5270 2305 9856                                                                                                                                                                                                             | 4 5 Vail Restricted Delivery                                                                                                                                                            |



















| 44   |                         | Postal Service <sup>™</sup><br>TIFIED MAIL <sup>®</sup> RECEIPT