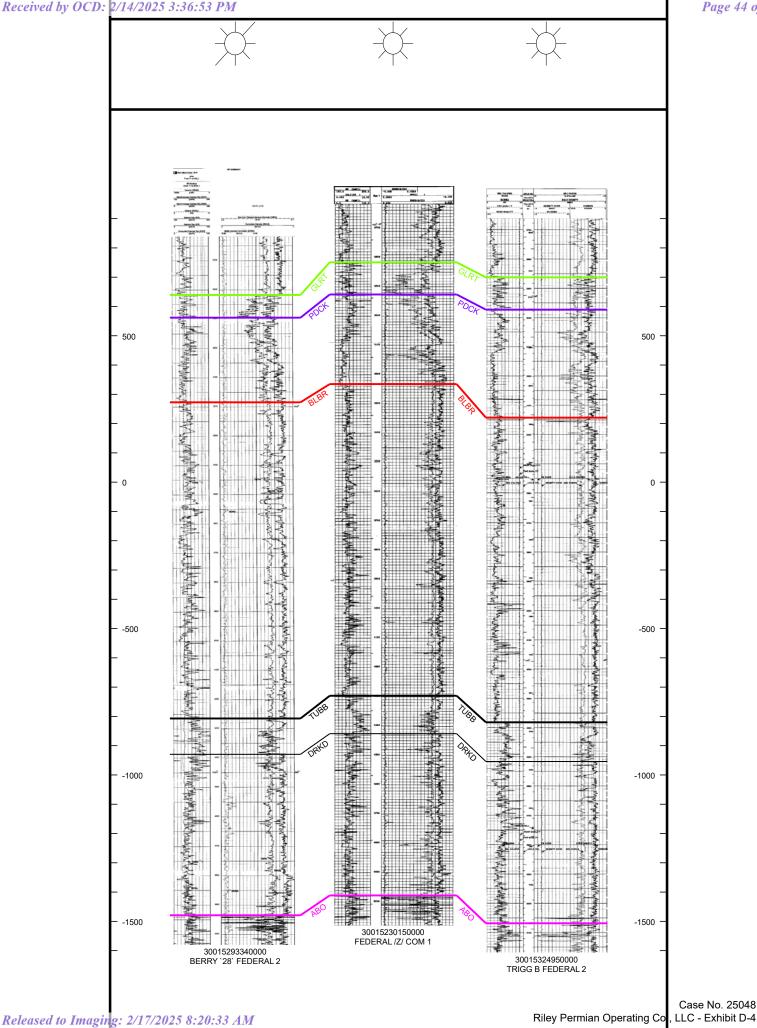

• Riley Exhibit D-1: Base Map, Stress Orientation Map, and Proposed Development Plan

• Riley Exhibit D-2: Yeso Structure Map

• Riley Exhibit D-3: Cross Section Locator Map

• Riley Exhibit D-4: Stratigraphic Cross-Section

Riley also submitted a First Amended Exhibit Packet on February 12, 2025 that reflected the following materials:

- Amending the Compulsory Pooling Application Checklist "Pool Name and Pool Code" field to reflect the RED LAKE; GLORIETA-YESO (51120).
- Amending the Compulsory Pooling Application Checklist to reflect that the proposed horizontal spacing unit is standard instead of non-standard.
- Providing a higher resolution Stratigraphic Cross-Section Locater Map copy of Exhibit D-4.
- Providing an amended Exhibit E notice spreadsheet that includes certified mail tracking numbers.