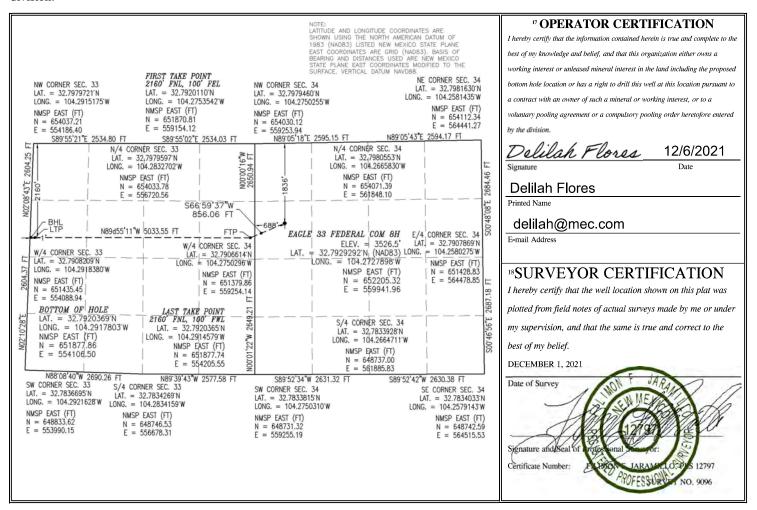

#### WELL LOCATION AND ACREAGE DEDICATION PLAT

| 30-015-49714               |          | <sup>2</sup> Pool Code | <sup>3</sup> Pool Name    |                          |  |
|----------------------------|----------|------------------------|---------------------------|--------------------------|--|
|                            |          | 51120                  | Red Lake; Glorieta - Yeso |                          |  |
| <sup>4</sup> Property Code | 5 P1     |                        | roperty Name              | <sup>6</sup> Well Number |  |
| 332344                     | EAGLE 33 |                        | FEDERAL COM               | 8H                       |  |
| <sup>7</sup> OGRID No.     |          | 8 O                    | perator Name              | <sup>9</sup> Elevation   |  |
| 330211                     |          | REDWOOD                | OPERATING LLC             | 3526.5                   |  |

#### Surface Location

| UL or lot no.     | Section                | Township     | Range         | Lot Idn  | Feet from the | North/South line | Feet from the | East/West line | County |
|-------------------|------------------------|--------------|---------------|----------|---------------|------------------|---------------|----------------|--------|
| E                 | 34                     | 17 S         | 27 E          |          | 1836          | NORTH            | 688           | WEST           | EDDY   |
|                   |                        |              | пB            | ottom Ho | ole Location  | If Different Fr  | om Surface    |                |        |
| UL or lot no.     | Section                | Township     | Range         | Lot Idn  | Feet from the | North/South line | Feet from the | East/West line | County |
| E                 | 33                     | 17 S         | 27 E          |          | 2160          | NORTH            | 1             | WEST           | EDDY   |
| 12 Dedicated Acre | es <sup>13</sup> Joint | or Infill 14 | Consolidation | ı Code   |               |                  | 15 Order No.  |                |        |
| 160               |                        |              |               |          |               |                  |               |                |        |

No allowable will be assigned to this completion until all interests have been consolidated or a non-standard unit has been approved by the division.