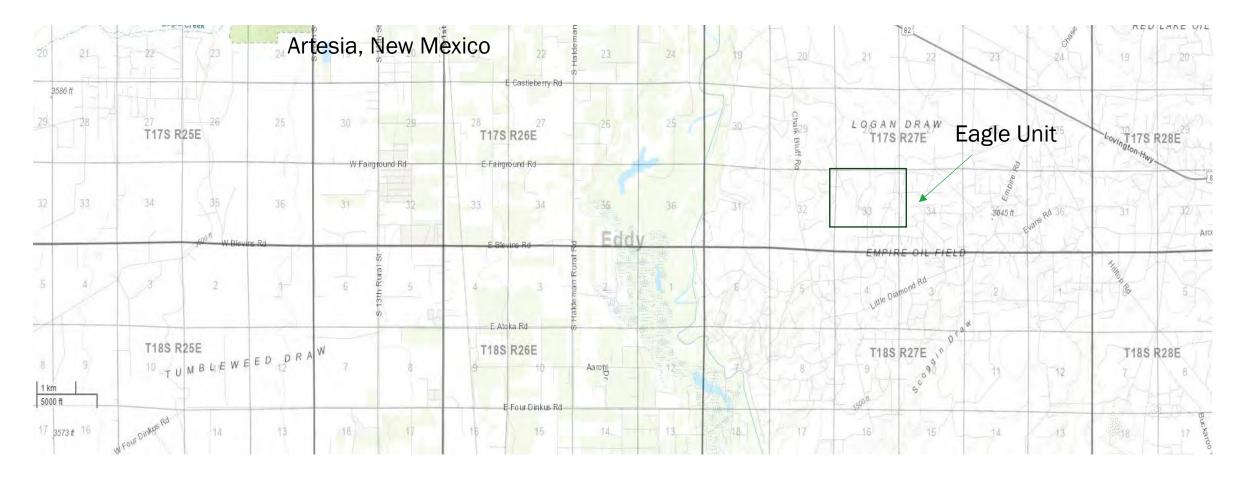

msuazo@bwenergylaw.com

iparrot@bwenergylaw.com

Attorneys for Riley Permian Operating Company.

Application of Riley Permian Operating Company, LLC for Approving a Non-Standard Horizontal Spacing Unit and Compulsory Pooling, Eddy County, New Mexico. Applicant in the above-styled cause seeks an order from the Division: (1) approving a 160-acre, more or less, non-standard horizontal spacing and proration unit composed of all of the S/2 N/2 of Section 33, Township 17 South, Range 27 East, N.M.P.M.; and (2) pooling all uncommitted mineral interests in the Yeso Formation, designated as an oil pool, underlying said unit. The proposed wells to be dedicated to the horizontal spacing unit are the: Eagle 33 Fed Com #007H, which is an oil well that will be horizontally drilled from a surface location in the SW/4NW/4 (Unit E) of Section 34 to a bottom hole location in the Yeso Formation in Lot 5 (Unit E) of Section 33; and the Eagle 33 Fed Com #008H, which is an oil well that will be horizontally drilled from a surface location in the SW/4NW/4 (Unit E) of Section 34 to a bottom hole location in the Yeso Formation in Lot 5 (Unit E) of Section 33. The wells are orthodox in location, and the take points and laterals comply with Statewide Rules for setbacks. The wells and lands are located approximately 8 miles southeast from Artesia, New Mexico.

Released to Imaging: 2/17/2025 8:20:33 AM

- 6. **Riley Exhibit C-1** is a general location map showing the proposed Yeso formation spacing unit. The acreage subject to the applications are federal and state lands.
- 7. Riley Exhibit C-2 contains the Form C-102s reflecting that the proposed Yeso wells to be drilled and completed in the subject unit. The location of each well is orthodox and meets the Division's offset requirements.
- 8. A review of the Yeso formation underlying the subject lands indicated that there are no overlapping spacing units in this formation.
  - 9. Riley Exhibit C-3 outlines the proposed Yeso units and tracts therein.
- Formation and the nature of their interests; Uncommitted and Committed parties that are being pooled and/or subject to a Joint Operating Agreement. These exhibits identify the tract number and spacing unit percentage interest for each mineral owner. Exhibit C-4 also sets forth Riley's relationship with Pecos Oil & Gas, LLC ("Pecos"). Riley Permian Operating, LLC and Riley Exploration-Permian, LLC are the successor-in-interest to certain operating rights of Pecos within the Application lands. Riley purchased these certain operating rights from Pecos in 2023. However, the lease records maintained by the BLM still shows Pecos as the operating rights owner as to certain leases. As such, Exhibit C-4 reflects Pecos as the WI interest owner as to certain interests in accordance with BLM records; but based upon the contractual agreements and other assignments between Pecos and Riley, Riley has obtained all the operating rights and interests of Pecos in the Application Lands.

# Land: Exhibit C-1

# Locator Map:

<u>District I</u>
1625 N. French Dr., Hobbs, NM 88240
Phone: (575) 393-6161 Fax: (575) 393-0720
District II

811 S. First St., Artesia, NM 88210 Phone: (575) 748-1283 Fax: (575) 748-9720 District III