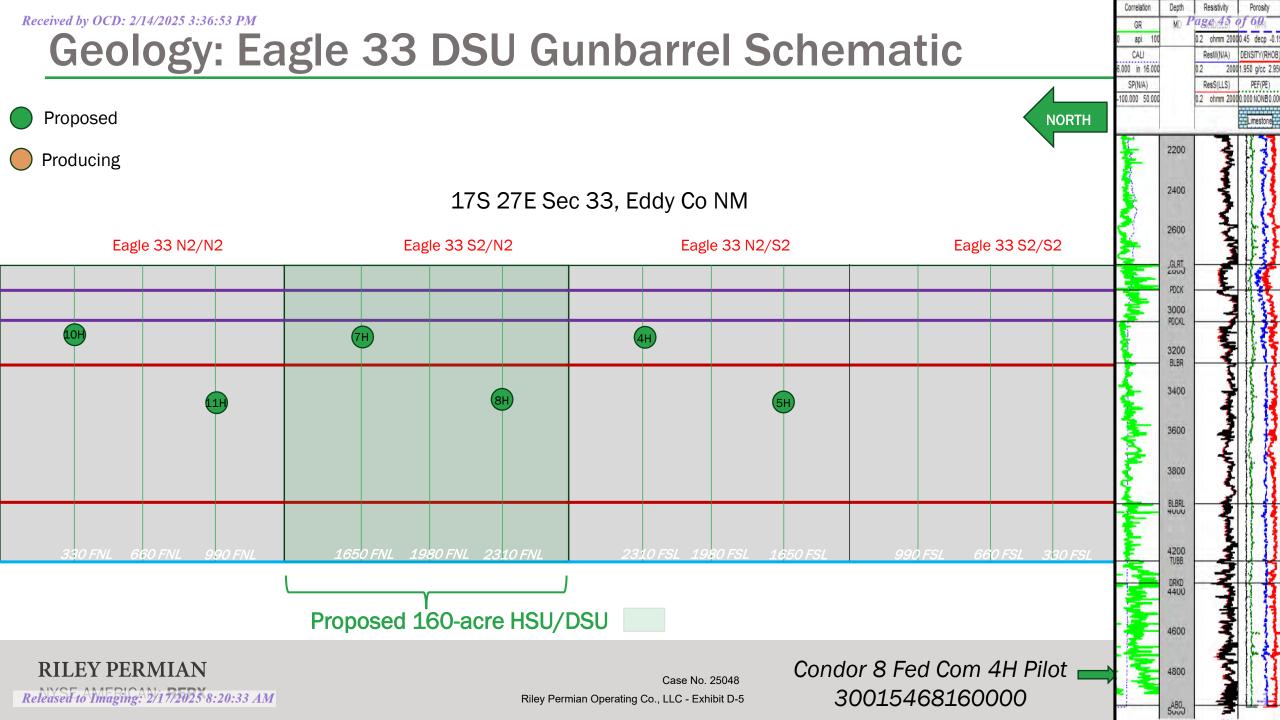

Riley Exhibit D-5: Gunbarrel Diagram

**Riley Exhibit E:** Notice Affidavit

Notice Letter to Interested Parties

• Certified Mail Receipts

**Riley Exhibit F:** Affidavit of Publication

| Uniocatable Parties to be Pooled 53 PM                     | N/A Page 7 of 6                                  |
|------------------------------------------------------------|--------------------------------------------------|
| Ownership Depth Severance (including percentage above &    |                                                  |
| below)                                                     | N/A                                              |
| Joinder                                                    |                                                  |
| Sample Copy of Proposal Letter                             | Exhibit C-6                                      |
| List of Interest Owners (ie Exhibit A of JOA)              | Exhibit C-4                                      |
| Chronology of Contact with Non-Joined Working Interests    | Exhibit C-8                                      |
| Overhead Rates In Proposal Letter                          | Exhibits C-6 and C-7                             |
| Cost Estimate to Drill and Complete                        | Exhibit C-7                                      |
| Cost Estimate to Equip Well                                | Exhibit C-8                                      |
| Cost Estimate for Production Facilities                    | Exhibit C-9                                      |
| Geology                                                    |                                                  |
| Summary (including special considerations)                 | Exhibit D                                        |
| Spacing Unit Schematic                                     | Exhibits C-2, C-3, D-2                           |
| Gunbarrel/Lateral Trajectory Schematic                     | Exhibit D-5                                      |
| Well Orientation (with rationale)                          | Exhibit D                                        |
| Target Formation                                           | Exhibit D                                        |
| HSU Cross Section                                          | Exhibit D-4                                      |
| Depth Severance Discussion                                 | N/A                                              |
| Forms, Figures and Tables                                  |                                                  |
| C-102                                                      | Exhibit C-2                                      |
| Tracts                                                     | Exhibit C-3                                      |
| Summary of Interests, Unit Recapitulation (Tracts)         | Exhibit C-4                                      |
| General Location Map (including basin)                     | Exhibits C-1 and D-1                             |
| Well Bore Location Map                                     | Exhibit C-2                                      |
| Structure Contour Map - Subsea Depth                       | Exhibit D-2                                      |
| Cross Section Location Map (including wells)               | Exhibit D-3                                      |
| Cross Section (including Landing Zone)                     | Exhibit D-4                                      |
| Additional Information                                     |                                                  |
| Special Provisions/Stipulations                            | N/A                                              |
| CERTIFICATION: I hereby certify that the information provi | ided in this checklist is complete and accurate. |
| Printed Name (Attorney or Party Representative):           | Miguel Suazo                                     |
| Signed Name (Attorney or Party Representative):            | Mil A. Assert                                    |
| Date:                                                      | 1/22/2025                                        |

# Lease Tract Map:

Section 33-17S-27E: N2N2 as DSU 1 containing Eagle Fed Com 10H and 11H, the S2N2 as DSU 2 containing the Eagle Fed Com 4H and 5H and N2S2 as DSU 3 containing Eagle Fed Com 7H and 8H, Eddy County, NM (Red Lake, Glorieta-Yeso Pool).