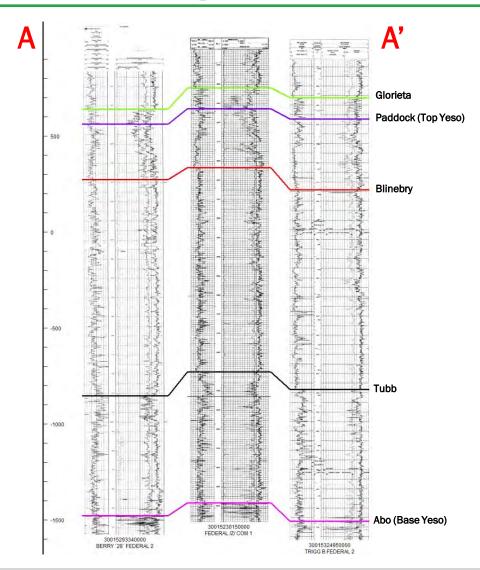

• Riley Exhibit D-1: Base Map, Stress Orientation Map, and Proposed Development Plan

• Riley Exhibit D-2: Yeso Structure Map

• Riley Exhibit D-3: Cross Section Locator Map

• Riley Exhibit D-4: Stratigraphic Cross-Section