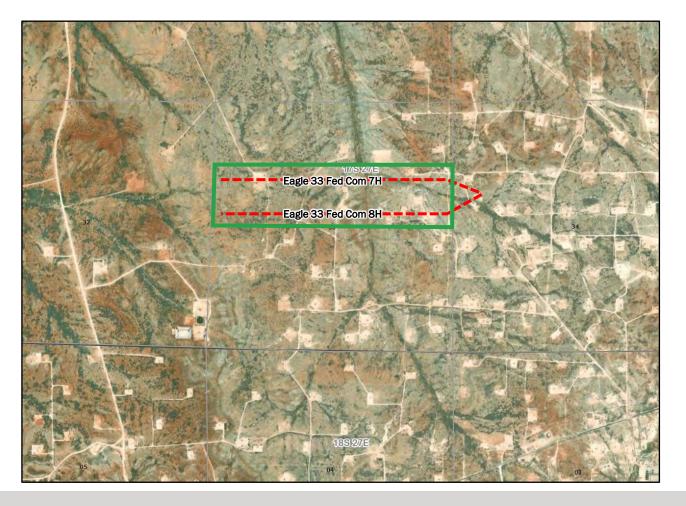

# BEFORE THE OIL CONSERVATION DIVISION EXAMINER HEARING FEBRUARY 13, 2025

Case No. 25048

Eagle 33 Fed Com #007H Eagle 33 Fed Com #008H

Eddy County, New Mexico

In support of its Application, Riley states the following:

- 1. Riley is a working interest owner in the Application Lands and has a right to drill wells thereon as the designated Operator of the Application Lands.
- 2. Riley seeks to dedicate all of the Application Lands to form a 160-acre, more or less, HSU.
  - 3. Riley seeks to dedicate the above-referenced HSU to the following proposed wells:
  - A. **Eagle 33 Fed Com #007H** (API No. 30-015-49713), which is an oil well that will be horizontally drilled from a surface location in the SW/4NW/4 (Unit E) of

Section 34, Township 17 South, Range 27 East, to a bottom hole location in the Yeso Formation in Lot 5 (Unit E) of Section 33, Township 17 South, Range 27 East;

- B. **Eagle 33 Fed Com #008H** (API No. 30-015-49714), which is an oil well that will be horizontally drilled from a surface location in the SW/4NW/4 (Unit E) of Section 34, Township 17 South, Range 27 East, to a bottom hole location in the Yeso Formation in Lot 5 (Unit E) of Section 33, Township 17 South, Range 27 East;
- 4. The wells are orthodox in their location as defined by 19.15.16.15.(C) NMAC, and the take points and laterals comply with Statewide Rules for setbacks under 19.15.16.15.(C) NMAC.
- 5. Riley has sought in good faith but has been unable to obtain voluntary agreement from all interest owners in the Yeso Formation underlying the proposed spacing unit to participate in the drilling of the wells or to otherwise commit their interests to the wells.
- 6. The pooling of all interests in the Yeso Formation within the proposed unit will avoid the drilling of unnecessary wells, prevent waste, and protect correlative rights.
- 7. Approval of a non-standard horizontal spacing unit is necessary to prevent waste and protect correlative rights.
- 8. To provide for its just and fair share of the oil and gas underlying the subject lands, Riley requests that all uncommitted interests in this HSU be pooled and that Riley be designated as the operator of the proposed horizontal wells and HSU.