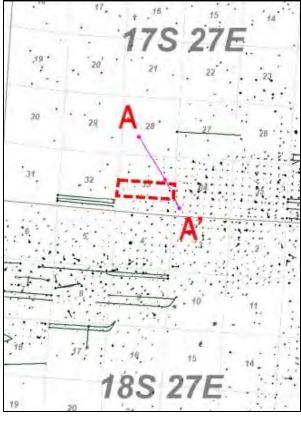

# Land: Exhibit C-1

# Locator Map:

<u>District I</u>
1625 N. French Dr., Hobbs, NM 88240
Phone: (575) 393-6161 Fax: (575) 393-0720
District II

811 S. First St., Artesia, NM 88210 Phone: (575) 748-1283 Fax: (575) 748-9720 District III