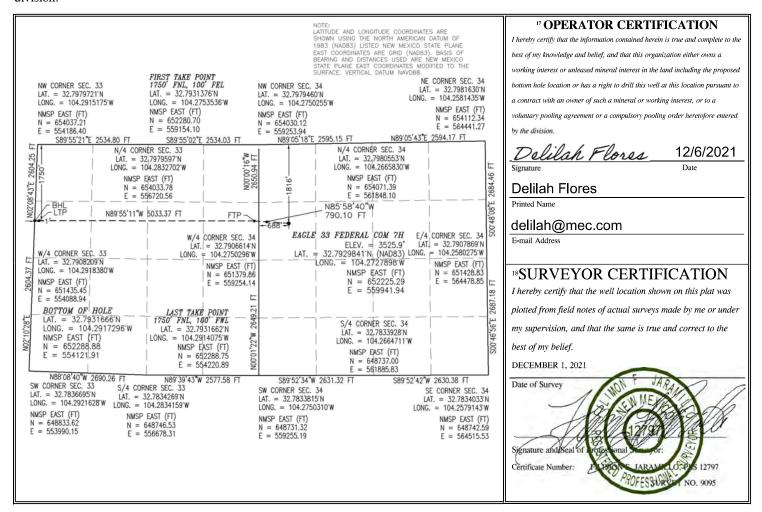

#### WELL LOCATION AND ACREAGE DEDICATION PLAT

| <sup>1</sup> API Number <sup>2</sup> Pool Code |                            | <sup>3</sup> Pool Name |                           |                          |
|------------------------------------------------|----------------------------|------------------------|---------------------------|--------------------------|
| 30-015-49713                                   | 13 51120                   |                        | Red Lake; Glorieta - Yeso |                          |
| <sup>4</sup> Property Code                     | 5 P                        |                        | Property Name             | <sup>6</sup> Well Number |
| 332344                                         | EAGLE 33                   |                        | 3 FEDERAL COM             | 7H                       |
| <sup>7</sup> OGRID No.                         | <sup>8</sup> Operator Name |                        | Operator Name             | <sup>9</sup> Elevation   |
| 330211                                         | REDWOOD OPERATING LLC      |                        |                           | 3525.9                   |

#### Surface Location

| UL or lot no.     | Section               | Township  | Range         | Lot Idn  | Feet from the | North/South line | Feet from the | East/West line | County |
|-------------------|-----------------------|-----------|---------------|----------|---------------|------------------|---------------|----------------|--------|
| E                 | 34                    | 17 S      | 27 E          |          | 1816          | NORTH            | 688           | WEST           | EDDY   |
|                   |                       |           | п <b>В</b>    | ottom Ho | ole Location  | If Different Fr  | om Surface    |                |        |
| UL or lot no.     | Section               | Township  | Range         | Lot Idn  | Feet from the | North/South line | Feet from the | East/West line | County |
| E                 | 33                    | 17 S      | 27 E          |          | 1750          | NORTH            | 1             | WEST           | EDDY   |
| 12 Dedicated Acre | s <sup>13</sup> Joint | or Infill | Consolidation | n Code   |               | •                | 15 Order No.  |                | •      |
| 160               |                       |           |               |          |               |                  |               |                |        |

No allowable will be assigned to this completion until all interests have been consolidated or a non-standard unit has been approved by the division.

<u>District I</u> 1625 N. French Dr., Hobbs, NM 88240 Phone: (575) 393-6161 Fax: (575) 393-0720