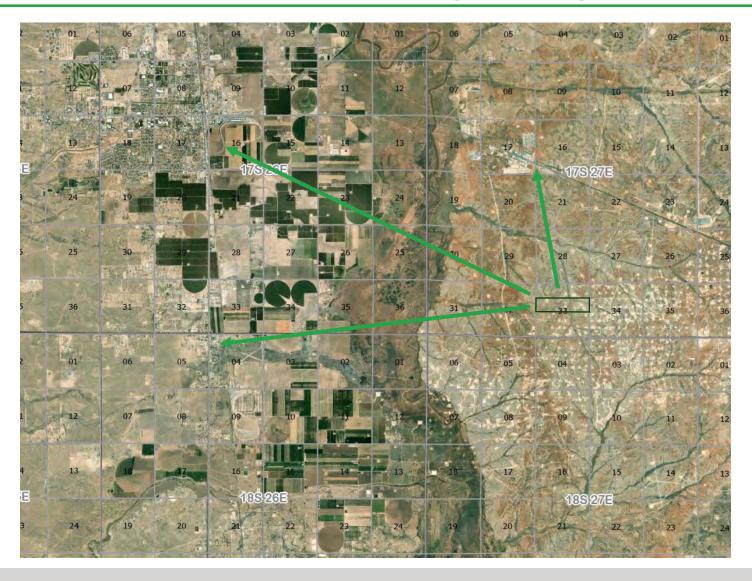

Released to Imaging: 2/17/2025 8:20:33 AM

- 6. **Riley Exhibit C-1** is a general location map showing the proposed Yeso formation spacing unit. The acreage subject to the applications are federal and state lands.
- 7. Riley Exhibit C-2 contains the Form C-102s reflecting that the proposed Yeso wells to be drilled and completed in the subject unit. The location of each well is orthodox and meets the Division's offset requirements.
- 8. A review of the Yeso formation underlying the subject lands indicated that there are no overlapping spacing units in this formation.
  - 9. Riley Exhibit C-3 outlines the proposed Yeso units and tracts therein.
- Formation and the nature of their interests; Uncommitted and Committed parties that are being pooled and/or subject to a Joint Operating Agreement. These exhibits identify the tract number and spacing unit percentage interest for each mineral owner. Exhibit C-4 also sets forth Riley's relationship with Pecos Oil & Gas, LLC ("Pecos"). Riley Permian Operating, LLC and Riley Exploration-Permian, LLC are the successor-in-interest to certain operating rights of Pecos within the Application lands. Riley purchased these certain operating rights from Pecos in 2023. However, the lease records maintained by the BLM still shows Pecos as the operating rights owner as to certain leases. As such, Exhibit C-4 reflects Pecos as the WI interest owner as to certain interests in accordance with BLM records; but based upon the contractual agreements and other assignments between Pecos and Riley, Riley has obtained all the operating rights and interests of Pecos in the Application Lands.