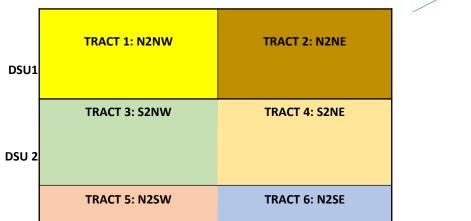

# Land: Exhibit C-3

# Lease Tract Map:

Section 33-17S-27E: N2N2 as DSU 1 containing Eagle Fed Com 10H and 11H, the S2N2 as DSU 2 containing the Eagle Fed Com 4H and 5H and N2S2 as DSU 3 containing Eagle Fed Com 7H and 8H, Eddy County, NM (Red Lake, Glorieta-Yeso Pool).

S2SE

Section 33-17S-27E

| ACRES | FEE/FED/STATE  |
|-------|----------------|
| 80    | FED            |
|       | FED            |
|       | 480            |
|       | 80<br>80<br>80 |

DSU<sub>3</sub>

S2SW

## All of Section 33-17S-27East, NM PM, Eddy County, New Mexico