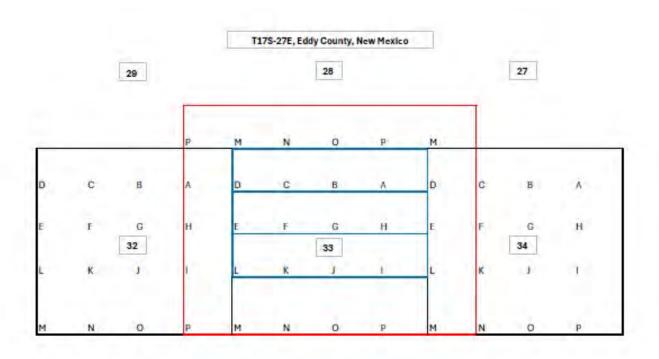

# Land: Exhibit C-3

# Lease Tract Map:

Section 33-17S-27E: N2N2 as DSU 1 containing Eagle Fed Com 10H and 11H, the S2N2 as DSU 2 containing the Eagle Fed Com 4H and 5H and N2S2 as DSU 3 containing Eagle Fed Com 7H and 8H, Eddy County, NM (Red Lake, Glorieta-Yeso Pool).

S2SE

Section 33-17S-27E

| ACRES | FEE/FED/STATE  |
|-------|----------------|
| 80    | FED            |
|       | FED            |
|       | 480            |
|       | 80<br>80<br>80 |

DSU<sub>3</sub>

S2SW

## All of Section 33-17S-27East, NM PM, Eddy County, New Mexico