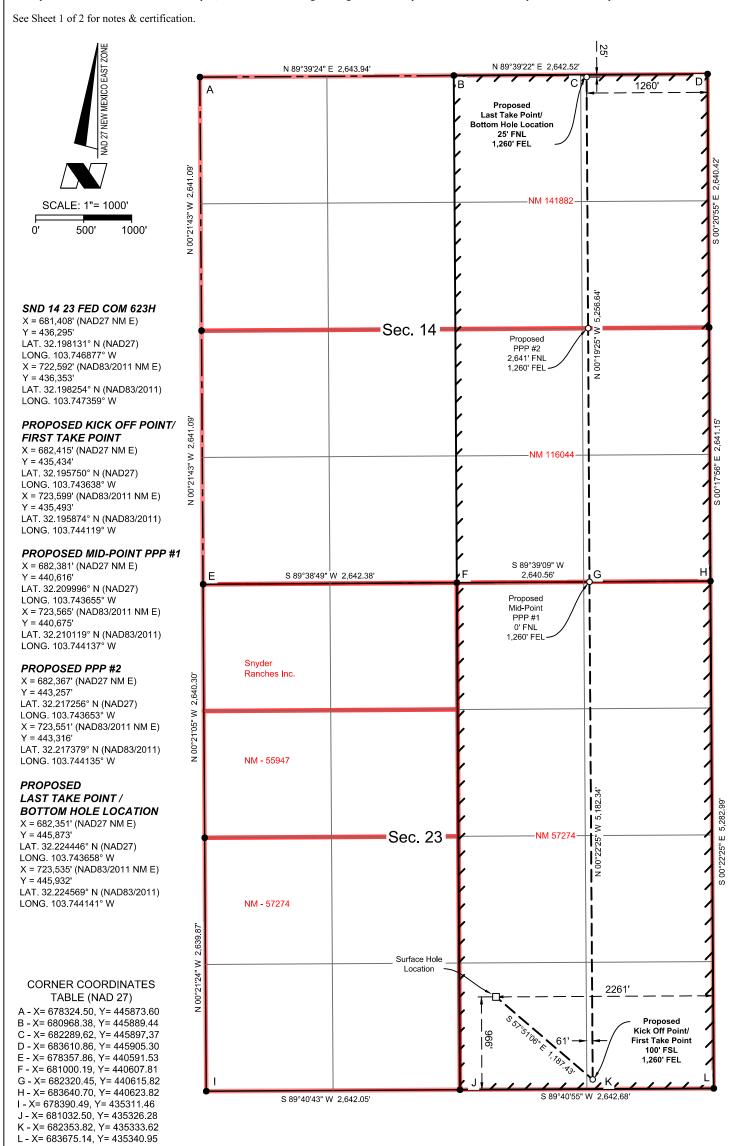

and SND 14 23 Fed Com #624H wells, to be horizontally drilled from a surface location in the SW/4

SE/4 (Unit O) of Section 23, with a first take point in the SE/4 SE/4 (Unit P) of Section 23, and last

take point in the NE/4 NE/4 (Unit A) of Section 14.

- 6. **Chevron Exhibit C-1** contains a draft Form C-102 for the wells in this horizontal spacing unit. These forms demonstrate that last take points are at a non-standard location. Chevron has received orders for the non-standard well locations for these wells. *See* **Chevron Exhibit A**. The exhibit shows that the wells will be assigned to the Purple Sage; Wolfcamp (Gas) [98220].
- 7. Chevron Exhibit C-2 identifies the tracts of land comprising the horizontal spacing unit, the owners in each tract, and ownership interests on a spacing unit basis. Chevron has reached voluntary agreement with all of the working interest owners and is seeking to pool the overriding royalty interests and the title record owner highlighted in yellow. The subject acreage is comprised of federal lands.
- 8. Chevron has provided the law firm of Holland & Hart LLP with the names and addresses of the parties that Chevron seeks to pool and instructed that they be notified of this hearing. Chevron has conducted a diligent search of all public records in the county where the property is located, reviewed telephone directories, and conducted computer searches to locate contact information for each interest owner.
- 9. **Chevron Exhibits C-1 through C-2** were either prepared by me or compiled under my direction and supervision.
- 10. I affirm under penalty of perjury under the laws of the State of New Mexico that the foregoing statements are true and correct. I understand that this self-affirmed statement will be used as written testimony in this case. This statement is made on the date next to my signature below.