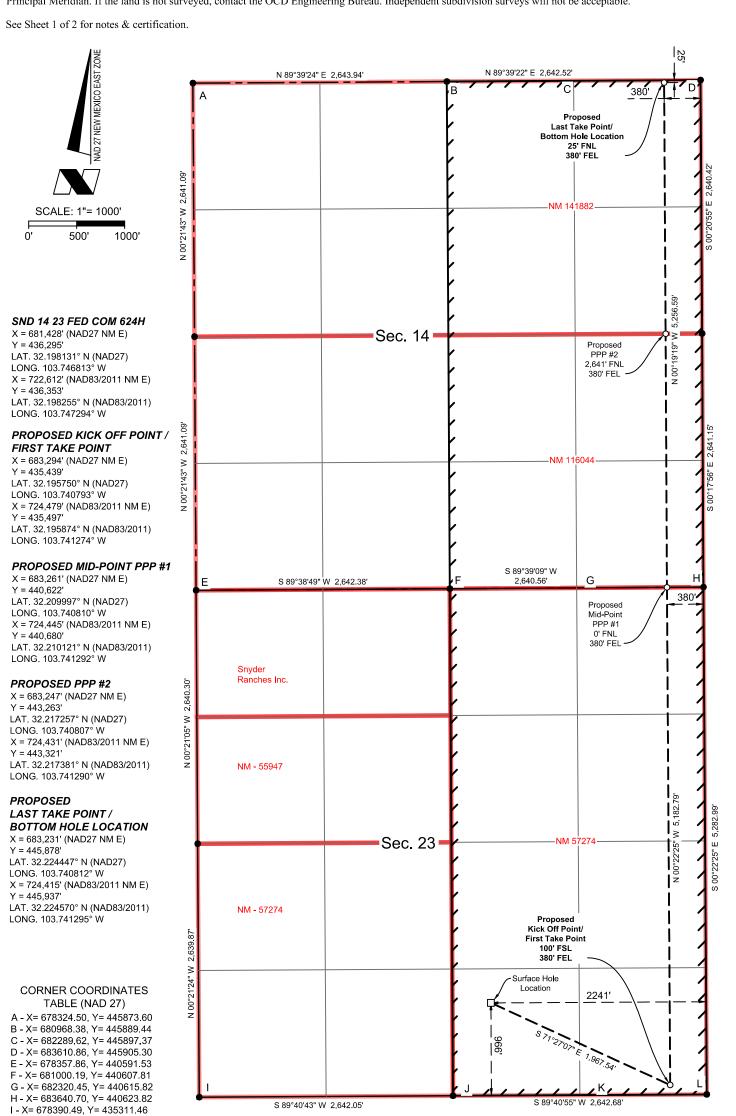

and SND 14 23 Fed Com #624H wells, to be horizontally drilled from a surface location in the SW/4

SE/4 (Unit O) of Section 23, with a first take point in the SE/4 SE/4 (Unit P) of Section 23, and last

take point in the NE/4 NE/4 (Unit A) of Section 14.

- 6. **Chevron Exhibit C-1** contains a draft Form C-102 for the wells in this horizontal spacing unit. These forms demonstrate that last take points are at a non-standard location. Chevron has received orders for the non-standard well locations for these wells. *See* **Chevron Exhibit A**. The exhibit shows that the wells will be assigned to the Purple Sage; Wolfcamp (Gas) [98220].
- 7. Chevron Exhibit C-2 identifies the tracts of land comprising the horizontal spacing unit, the owners in each tract, and ownership interests on a spacing unit basis. Chevron has reached voluntary agreement with all of the working interest owners and is seeking to pool the overriding royalty interests and the title record owner highlighted in yellow. The subject acreage is comprised of federal lands.
- 8. Chevron has provided the law firm of Holland & Hart LLP with the names and addresses of the parties that Chevron seeks to pool and instructed that they be notified of this hearing. Chevron has conducted a diligent search of all public records in the county where the property is located, reviewed telephone directories, and conducted computer searches to locate contact information for each interest owner.
- 9. **Chevron Exhibits C-1 through C-2** were either prepared by me or compiled under my direction and supervision.
- 10. I affirm under penalty of perjury under the laws of the State of New Mexico that the foregoing statements are true and correct. I understand that this self-affirmed statement will be used as written testimony in this case. This statement is made on the date next to my signature below.