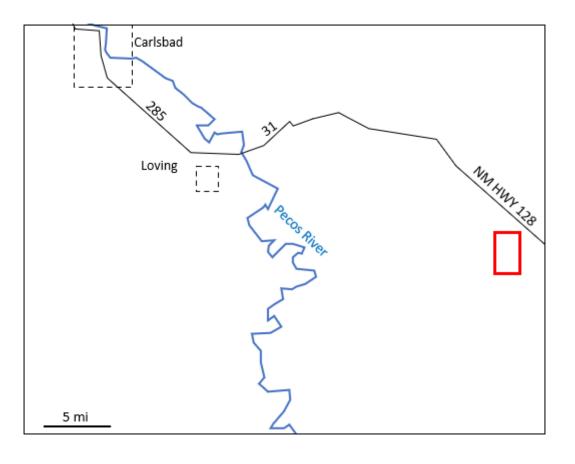

ATTORNEYS FOR CHEVRON U.S.A. INC.

CASE :

Application of Chevron U.S.A. Inc. for Compulsory Pooling, Eddy County, New Mexico. Applicant in the above-styled cause seeks an order pooling all uncommitted interests in the Wolfcamp formation underlying a standard 640-acre, more or less, horizontal well spacing unit comprised of the E/2 of Sections 14 and 23, Township 24 South, Range 31 East, NMPM, Eddy County, New Mexico. Said unit will be initially dedicated to the proposed SND 14 23 Fed Com #622H well, to be horizontally drilled from a surface location in the SW/4 SE/4 (Unit O) of Section 23, with a first take point in the SW/4 SE/4 (Unit B) of Section 14; and SND 14 23 Fed Com #623H and SND 14 23 Fed Com #624H wells, to be horizontally drilled from a surface location in the SW/4 SE/4 (Unit O) of Section 23, with a first take point in the SE/4 SE/4 (Unit P) of Section 23, and last take point in the NE/4 NE/4 (Unit A) of Section 14. Also, to be considered will be the designation of Applicant as operator of the wells. Said area is located approximately 21 miles southeast of Loving, New Mexico.