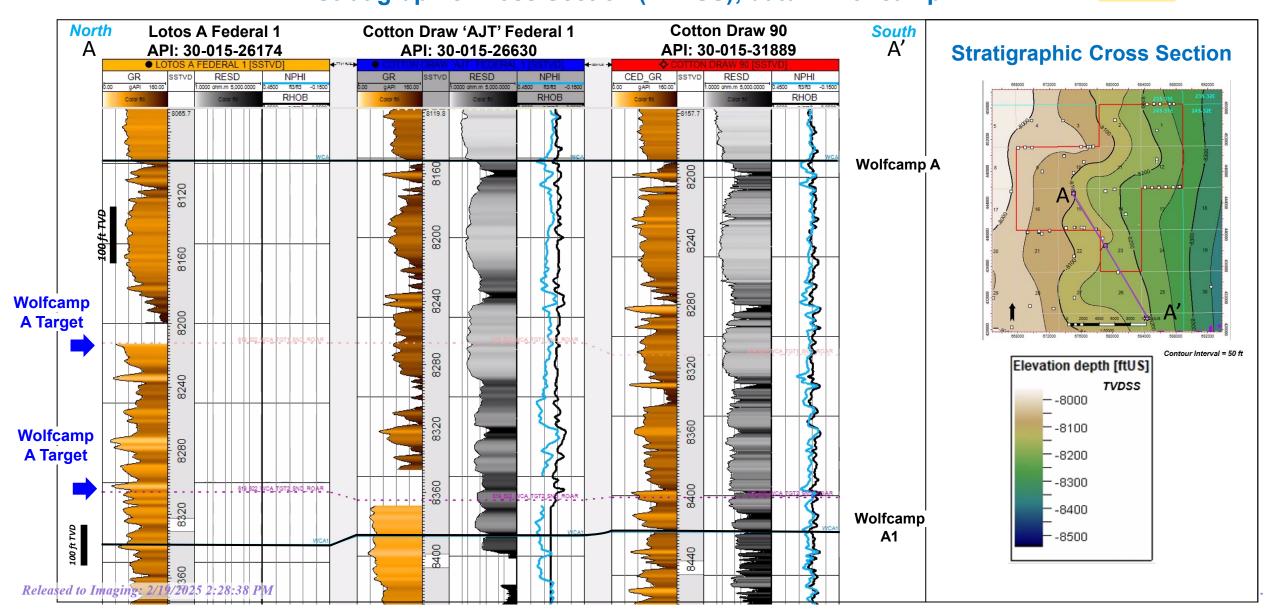

**Exhibit D** 

Exhibit D-1

General Location Map (including basin)

Released to Louging: Pal8/2025 2:28:38 PM

| Received by OCD: 2/18/2025 3:19:48 PM                    | Page 7 of 3                                        |
|----------------------------------------------------------|----------------------------------------------------|
| Structure Contour Map - Subsea Depth                     | Exhibit D-2                                        |
| Cross Section Location Map (including wells)             | Exhibit D-2                                        |
| Cross Section (including Landing Zone)                   | Exhibit D-3                                        |
| Additional Information                                   |                                                    |
| Special Provisions/Stipulations                          | N/A                                                |
| CERTIFICATION: I hereby certify that the information pro | ovided in this checklist is complete and accurate. |
| Printed Name (Attorney or Party Representative):         | Paula M. Vance                                     |
| Signed Name (Attorney or Party Representative):          | 0191                                               |
| Date:                                                    | 6-Feb-25                                           |

- 6. **Chevron Exhibit C-1** contains a draft Form C-102 for the wells in this horizontal spacing unit. These forms demonstrate that last take points are at a non-standard location. Chevron has received orders for the non-standard well locations for these wells. *See* **Chevron Exhibit A**. The exhibit shows that the wells will be assigned to the Purple Sage; Wolfcamp (Gas) [98220].
- 7. Chevron Exhibit C-2 identifies the tracts of land comprising the horizontal spacing unit, the owners in each tract, and ownership interests on a spacing unit basis. Chevron has reached voluntary agreement with all of the working interest owners and is seeking to pool the overriding royalty interests and the title record owner highlighted in yellow. The subject acreage is comprised of federal lands.
- 8. Chevron has provided the law firm of Holland & Hart LLP with the names and addresses of the parties that Chevron seeks to pool and instructed that they be notified of this hearing. Chevron has conducted a diligent search of all public records in the county where the property is located, reviewed telephone directories, and conducted computer searches to locate contact information for each interest owner.
- 9. **Chevron Exhibits C-1 through C-2** were either prepared by me or compiled under my direction and supervision.
- 10. I affirm under penalty of perjury under the laws of the State of New Mexico that the foregoing statements are true and correct. I understand that this self-affirmed statement will be used as written testimony in this case. This statement is made on the date next to my signature below.