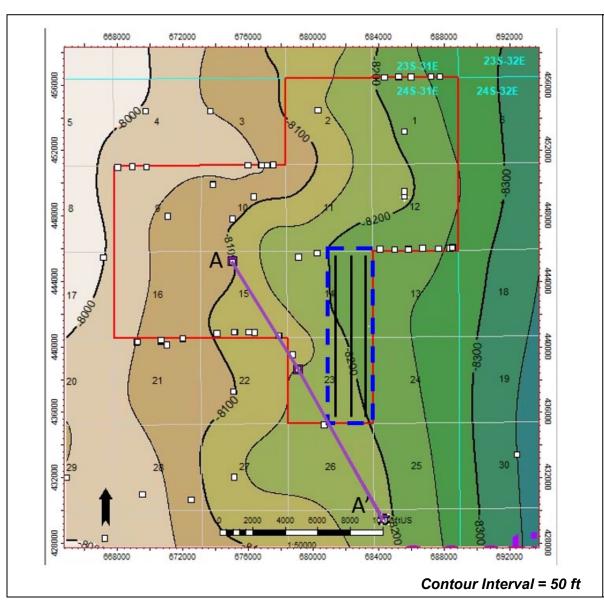

**Exhibit D** 

Exhibit D-1

General Location Map (including basin)

Released to Louging: Pal8/2025 2:28:38 PM

| Received by OCD: 2/18/2025 3:19:48 PM                    | Page 7 of 3                                        |
|----------------------------------------------------------|----------------------------------------------------|
| Structure Contour Map - Subsea Depth                     | Exhibit D-2                                        |
| Cross Section Location Map (including wells)             | Exhibit D-2                                        |
| Cross Section (including Landing Zone)                   | Exhibit D-3                                        |
| Additional Information                                   |                                                    |
| Special Provisions/Stipulations                          | N/A                                                |
| CERTIFICATION: I hereby certify that the information pro | ovided in this checklist is complete and accurate. |
| Printed Name (Attorney or Party Representative):         | Paula M. Vance                                     |
| Signed Name (Attorney or Party Representative):          | 0191                                               |
| Date:                                                    | 6-Feb-25                                           |

- 6. **Chevron Exhibit C-1** contains a draft Form C-102 for the wells in this horizontal spacing unit. These forms demonstrate that last take points are at a non-standard location. Chevron has received orders for the non-standard well locations for these wells. *See* **Chevron Exhibit A**. The exhibit shows that the wells will be assigned to the Purple Sage; Wolfcamp (Gas) [98220].
- 7. Chevron Exhibit C-2 identifies the tracts of land comprising the horizontal spacing unit, the owners in each tract, and ownership interests on a spacing unit basis. Chevron has reached voluntary agreement with all of the working interest owners and is seeking to pool the overriding royalty interests and the title record owner highlighted in yellow. The subject acreage is comprised of federal lands.
- 8. Chevron has provided the law firm of Holland & Hart LLP with the names and addresses of the parties that Chevron seeks to pool and instructed that they be notified of this hearing. Chevron has conducted a diligent search of all public records in the county where the property is located, reviewed telephone directories, and conducted computer searches to locate contact information for each interest owner.
- 9. **Chevron Exhibits C-1 through C-2** were either prepared by me or compiled under my direction and supervision.
- 10. I affirm under penalty of perjury under the laws of the State of New Mexico that the foregoing statements are true and correct. I understand that this self-affirmed statement will be used as written testimony in this case. This statement is made on the date next to my signature below.