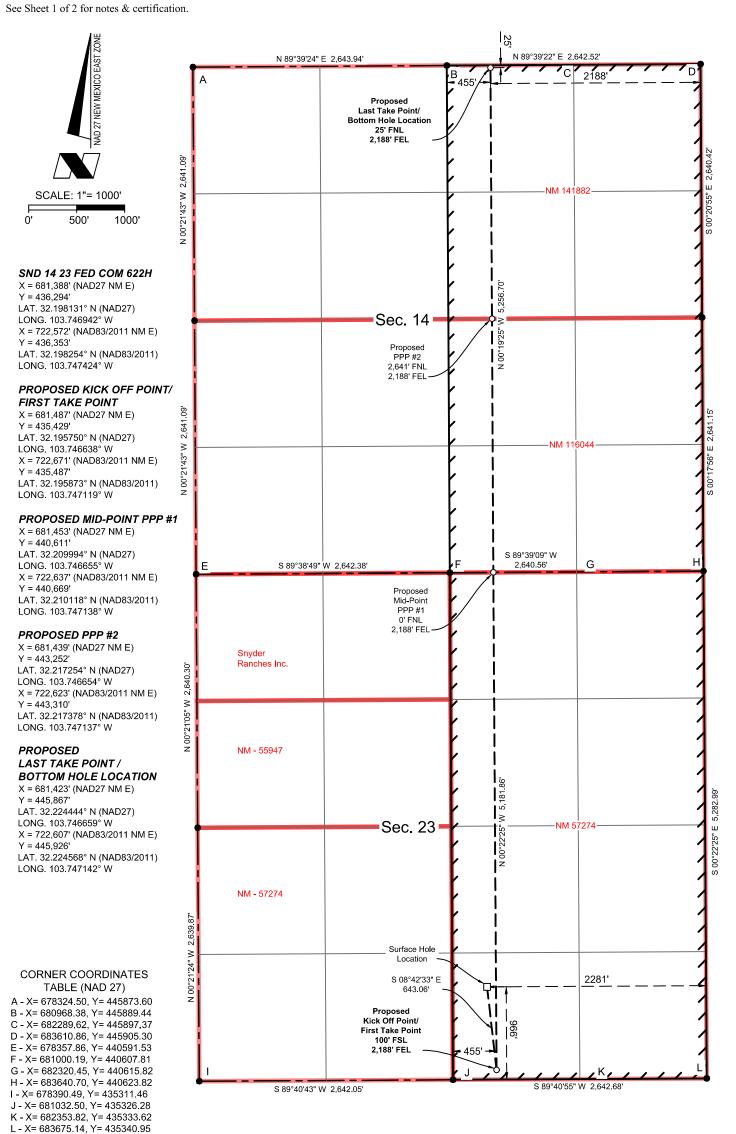

the proposed SND 14 23 Fed Com #622H well, to be horizontally drilled from a surface location in

the SW/4 SE/4 (Unit O) of Section 23, with a first take point in the SW/4 SE/4 (Unit O) of Section

23, and last take point in the NW/4 NE/4 (Unit B) of Section 14; and SND 14 23 Fed Com #623H

and SND 14 23 Fed Com #624H wells, to be horizontally drilled from a surface location in the SW/4

SE/4 (Unit O) of Section 23, with a first take point in the SE/4 SE/4 (Unit P) of Section 23, and last

take point in the NE/4 NE/4 (Unit A) of Section 14.

- 6. **Chevron Exhibit C-1** contains a draft Form C-102 for the wells in this horizontal spacing unit. These forms demonstrate that last take points are at a non-standard location. Chevron has received orders for the non-standard well locations for these wells. *See* **Chevron Exhibit A**. The exhibit shows that the wells will be assigned to the Purple Sage; Wolfcamp (Gas) [98220].
- 7. Chevron Exhibit C-2 identifies the tracts of land comprising the horizontal spacing unit, the owners in each tract, and ownership interests on a spacing unit basis. Chevron has reached voluntary agreement with all of the working interest owners and is seeking to pool the overriding royalty interests and the title record owner highlighted in yellow. The subject acreage is comprised of federal lands.
- 8. Chevron has provided the law firm of Holland & Hart LLP with the names and addresses of the parties that Chevron seeks to pool and instructed that they be notified of this hearing. Chevron has conducted a diligent search of all public records in the county where the property is located, reviewed telephone directories, and conducted computer searches to locate contact information for each interest owner.
- 9. **Chevron Exhibits C-1 through C-2** were either prepared by me or compiled under my direction and supervision.
- 10. I affirm under penalty of perjury under the laws of the State of New Mexico that the foregoing statements are true and correct. I understand that this self-affirmed statement will be used as written testimony in this case. This statement is made on the date next to my signature below.