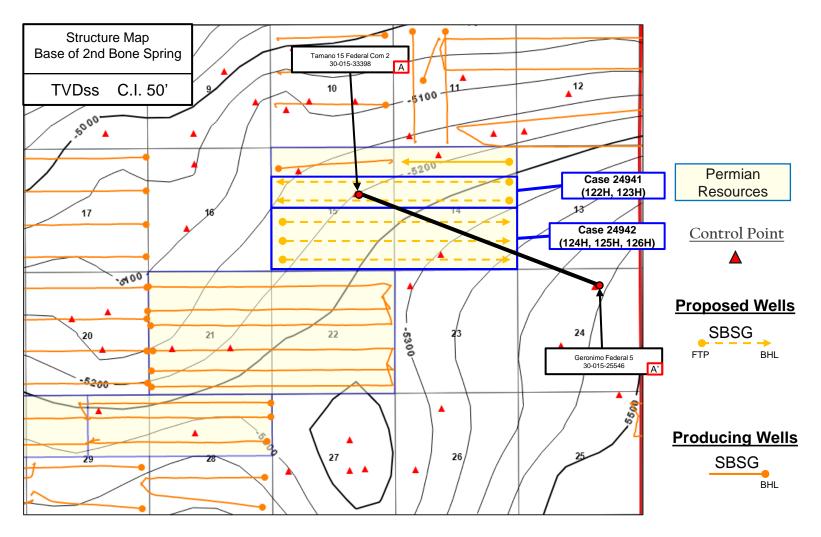

Permian Exhibit D-4:
 Permian Exhibit D-5:
 Subsea BS Structure Map – Case Nos. 24941-24942
 Subsea BS Structure Map – Case Nos. 25145-25148

o Permian Exhibit D-6: Stratigraphic Cross-Section

o Permian Exhibit D-7: Supplemental Cross-Section w/ Depth Severance