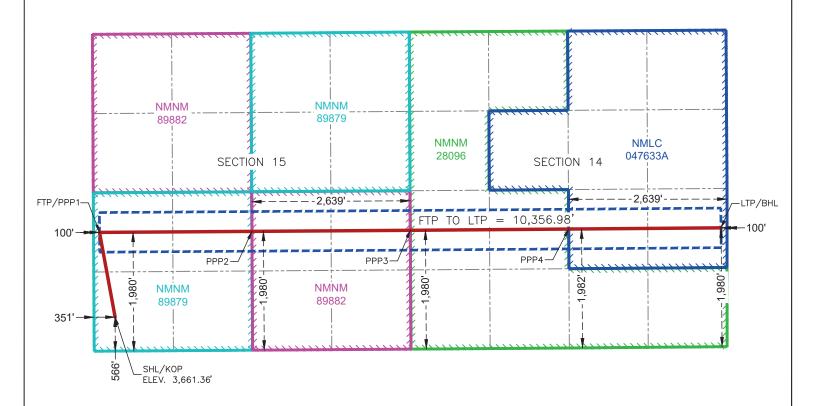

Permian Exhibit C-1: Overlap Diagram
 Permian Exhibit C-2: Revised C-102s

o Permian Exhibit C-3: Revised Land Tract Map and Ownership Breakdown

o Permian Exhibit C-4: Sample Well Proposal Letters with AFE

| Proximity Tracts: If yes, description                                                                                                              | Yes; The completed interval of the Slim Jim 14-15 Fed Com 125H is expected to remain within 330 feet of the adjoining quarter-quarter section (or equivalent) tracts to allow inclusion of these proximity tracts within the proposed horizontal spacing unit under 19.15.16.15.B(1)(b) NMAC. |
|----------------------------------------------------------------------------------------------------------------------------------------------------|-----------------------------------------------------------------------------------------------------------------------------------------------------------------------------------------------------------------------------------------------------------------------------------------------|
| Proximity Defining Well: if yes, description                                                                                                       | Yes; see above                                                                                                                                                                                                                                                                                |
| Applicant's Ownership in Each Tract                                                                                                                | Exhibit C-3                                                                                                                                                                                                                                                                                   |
| Well(s)                                                                                                                                            |                                                                                                                                                                                                                                                                                               |
| Name & API (if assigned), surface and bottom hole location, footages, completion target, orientation, completion status (standard or non-standard) | Add wells as needed                                                                                                                                                                                                                                                                           |
| Well #1                                                                                                                                            | Slim Jim 14-15 Fed Com #124H<br>API: 30-015-PENDING                                                                                                                                                                                                                                           |
|                                                                                                                                                    | SHL: 485' FSL, 457' FWL (Unit M), Section 15                                                                                                                                                                                                                                                  |
|                                                                                                                                                    | BHL: 2,200' FSL, 100' FEL (Unit I), Section 14                                                                                                                                                                                                                                                |
|                                                                                                                                                    | Completion Target: Bone Spring formation                                                                                                                                                                                                                                                      |
|                                                                                                                                                    | Well Orientation: West-East / Laydown                                                                                                                                                                                                                                                         |
| Well #2                                                                                                                                            | Completion Location expected to be: Standard Slim Jim 14-15 Fed Com #125H                                                                                                                                                                                                                     |
| vveii #2                                                                                                                                           | API: 30-015-PENDING                                                                                                                                                                                                                                                                           |
|                                                                                                                                                    | SHL: 464' FSL, 431' FWL (Unit M), Section 15                                                                                                                                                                                                                                                  |
|                                                                                                                                                    | BHL: 1,430' FSL, 100' FEL (Unit II), Section 14                                                                                                                                                                                                                                               |
|                                                                                                                                                    | Completion Target: Bone Spring formation                                                                                                                                                                                                                                                      |
|                                                                                                                                                    | Well Orientation: West-East / Laydown                                                                                                                                                                                                                                                         |
|                                                                                                                                                    | Completion Location expected to be: Standard                                                                                                                                                                                                                                                  |
| Well #3                                                                                                                                            | Slim Jim 14-15 Fed Com #126H                                                                                                                                                                                                                                                                  |
|                                                                                                                                                    | API: 30-015-PENDING                                                                                                                                                                                                                                                                           |
|                                                                                                                                                    | SHL: 444' FSL, 406' FWL (Unit M), Section 15                                                                                                                                                                                                                                                  |
|                                                                                                                                                    | BHL: 660' FSL, 100' FEL (Unit P), Section 14                                                                                                                                                                                                                                                  |
|                                                                                                                                                    | Completion Target: Bone Spring formation                                                                                                                                                                                                                                                      |
|                                                                                                                                                    | Well Orientation: West-East / Laydown                                                                                                                                                                                                                                                         |
|                                                                                                                                                    | Completion Location expected to be: Standard                                                                                                                                                                                                                                                  |
| Horizontal Well First and Last Take Points                                                                                                         | Exhibit C-2                                                                                                                                                                                                                                                                                   |
| Completion Target (Formation, TVD and MD)                                                                                                          | Exhibit C-4                                                                                                                                                                                                                                                                                   |
| AFE Capex and Operating Costs                                                                                                                      |                                                                                                                                                                                                                                                                                               |
| Drilling Supervision/Month \$                                                                                                                      | \$10,000                                                                                                                                                                                                                                                                                      |
| Production Supervision/Month \$                                                                                                                    | \$1,000                                                                                                                                                                                                                                                                                       |
| Justification for Supervision Costs                                                                                                                | Exhibit C                                                                                                                                                                                                                                                                                     |
| Requested Risk Charge                                                                                                                              | 200%                                                                                                                                                                                                                                                                                          |
| Notice of Hearing                                                                                                                                  |                                                                                                                                                                                                                                                                                               |
| Proposed Notice of Hearing                                                                                                                         | Exhibit B                                                                                                                                                                                                                                                                                     |
| Proof of Mailed Notice of Hearing (20 days before hearing)                                                                                         | Exhibit F                                                                                                                                                                                                                                                                                     |
| Proof of Published Notice of Hearing (10 days before hearing)                                                                                      | Exhibit G                                                                                                                                                                                                                                                                                     |
| Ownership Determination                                                                                                                            | F. 1.1. 1.0.0                                                                                                                                                                                                                                                                                 |
| Land Ownership Schematic of the Spacing Unit                                                                                                       | Exhibit C-3 Exhibit A                                                                                                                                                                                                                                                                         |
| <i>led to Imaging: 2/19/2025 10:39:56 AM</i><br>Tract List (including lease numbers and owners)                                                    | Exhibit C-3                                                                                                                                                                                                                                                                                   |