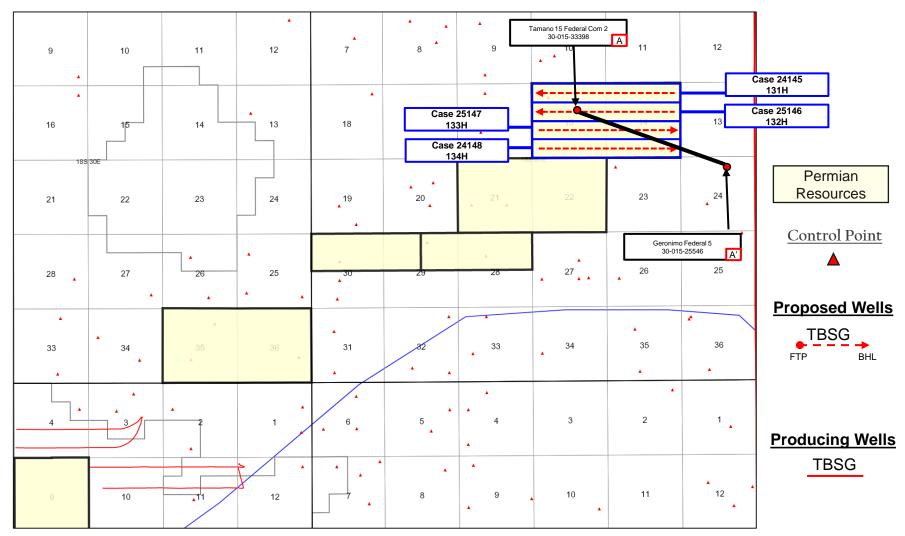

Permian Exhibit C-1: Overlap Diagram
 Permian Exhibit C-2: Revised C-102s

o Permian Exhibit C-3: Revised Land Tract Map and Ownership Breakdown

o Permian Exhibit C-4: Sample Well Proposal Letters with AFE

Permian Exhibit D-4:
 Permian Exhibit D-5:
 Subsea BS Structure Map – Case Nos. 24941-24942
 Subsea BS Structure Map – Case Nos. 25145-25148

o Permian Exhibit D-6: Stratigraphic Cross-Section

o Permian Exhibit D-7: Supplemental Cross-Section w/ Depth Severance