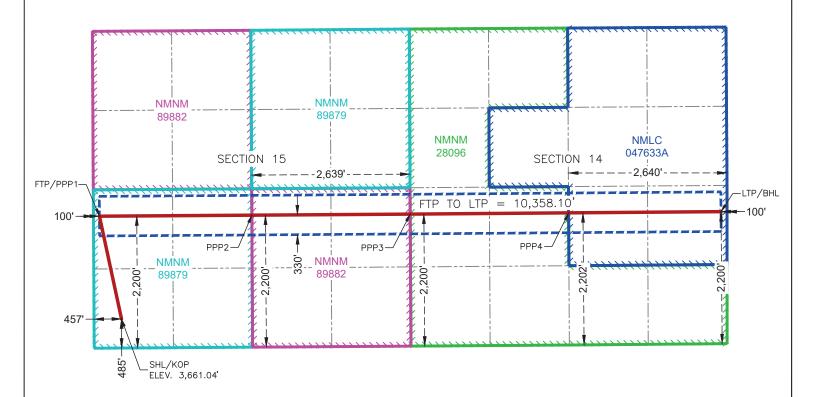

| Proximity Tracts: If yes, description                                                                                                              | Yes; The completed interval of the Slim Jim 14-15 Fed Com 125H is expected to remain within 330 feet of the adjoining quarter-quarter section (or equivalent) tracts to allow inclusion of these proximity tracts within the proposed horizontal spacing unit under 19.15.16.15.B(1)(b) NMAC. |
|----------------------------------------------------------------------------------------------------------------------------------------------------|-----------------------------------------------------------------------------------------------------------------------------------------------------------------------------------------------------------------------------------------------------------------------------------------------|
| Proximity Defining Well: if yes, description                                                                                                       | Yes; see above                                                                                                                                                                                                                                                                                |
| Applicant's Ownership in Each Tract                                                                                                                | Exhibit C-3                                                                                                                                                                                                                                                                                   |
| Well(s)                                                                                                                                            |                                                                                                                                                                                                                                                                                               |
| Name & API (if assigned), surface and bottom hole location, footages, completion target, orientation, completion status (standard or non-standard) | Add wells as needed                                                                                                                                                                                                                                                                           |
| Well #1                                                                                                                                            | Slim Jim 14-15 Fed Com #124H<br>API: 30-015-PENDING                                                                                                                                                                                                                                           |
|                                                                                                                                                    | SHL: 485' FSL, 457' FWL (Unit M), Section 15                                                                                                                                                                                                                                                  |
|                                                                                                                                                    | BHL: 2,200' FSL, 100' FEL (Unit I), Section 14                                                                                                                                                                                                                                                |
|                                                                                                                                                    | Completion Target: Bone Spring formation                                                                                                                                                                                                                                                      |
|                                                                                                                                                    | Well Orientation: West-East / Laydown                                                                                                                                                                                                                                                         |
| Well #2                                                                                                                                            | Completion Location expected to be: Standard Slim Jim 14-15 Fed Com #125H                                                                                                                                                                                                                     |
| vveii #2                                                                                                                                           | API: 30-015-PENDING                                                                                                                                                                                                                                                                           |
|                                                                                                                                                    | SHL: 464' FSL, 431' FWL (Unit M), Section 15                                                                                                                                                                                                                                                  |
|                                                                                                                                                    | BHL: 1,430' FSL, 100' FEL (Unit II), Section 14                                                                                                                                                                                                                                               |
|                                                                                                                                                    | Completion Target: Bone Spring formation                                                                                                                                                                                                                                                      |
|                                                                                                                                                    | Well Orientation: West-East / Laydown                                                                                                                                                                                                                                                         |
|                                                                                                                                                    | Completion Location expected to be: Standard                                                                                                                                                                                                                                                  |
| Well #3                                                                                                                                            | Slim Jim 14-15 Fed Com #126H                                                                                                                                                                                                                                                                  |
|                                                                                                                                                    | API: 30-015-PENDING                                                                                                                                                                                                                                                                           |
|                                                                                                                                                    | SHL: 444' FSL, 406' FWL (Unit M), Section 15                                                                                                                                                                                                                                                  |
|                                                                                                                                                    | BHL: 660' FSL, 100' FEL (Unit P), Section 14                                                                                                                                                                                                                                                  |
|                                                                                                                                                    | Completion Target: Bone Spring formation                                                                                                                                                                                                                                                      |
|                                                                                                                                                    | Well Orientation: West-East / Laydown                                                                                                                                                                                                                                                         |
|                                                                                                                                                    | Completion Location expected to be: Standard                                                                                                                                                                                                                                                  |
| Horizontal Well First and Last Take Points                                                                                                         | Exhibit C-2                                                                                                                                                                                                                                                                                   |
| Completion Target (Formation, TVD and MD)                                                                                                          | Exhibit C-4                                                                                                                                                                                                                                                                                   |
| AFE Capex and Operating Costs                                                                                                                      |                                                                                                                                                                                                                                                                                               |
| Drilling Supervision/Month \$                                                                                                                      | \$10,000                                                                                                                                                                                                                                                                                      |
| Production Supervision/Month \$                                                                                                                    | \$1,000                                                                                                                                                                                                                                                                                       |
| Justification for Supervision Costs                                                                                                                | Exhibit C                                                                                                                                                                                                                                                                                     |
| Requested Risk Charge                                                                                                                              | 200%                                                                                                                                                                                                                                                                                          |
| Notice of Hearing                                                                                                                                  |                                                                                                                                                                                                                                                                                               |
| Proposed Notice of Hearing                                                                                                                         | Exhibit B                                                                                                                                                                                                                                                                                     |
| Proof of Mailed Notice of Hearing (20 days before hearing)                                                                                         | Exhibit F                                                                                                                                                                                                                                                                                     |
| Proof of Published Notice of Hearing (10 days before hearing)                                                                                      | Exhibit G                                                                                                                                                                                                                                                                                     |
| Ownership Determination                                                                                                                            | F. 1.1. 1.0.0                                                                                                                                                                                                                                                                                 |
| Land Ownership Schematic of the Spacing Unit                                                                                                       | Exhibit C-3 Exhibit A                                                                                                                                                                                                                                                                         |
| <i>led to Imaging: 2/19/2025 10:39:56 AM</i><br>Tract List (including lease numbers and owners)                                                    | Exhibit C-3                                                                                                                                                                                                                                                                                   |