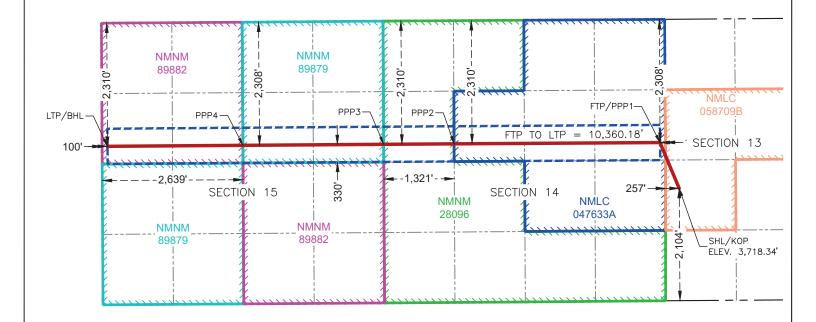

| Proximity Tracts: If yes, description                                                                                                                                                                                                                                                                                                                                                                                                                                                                                                                                                      | No                                                                                              |
|--------------------------------------------------------------------------------------------------------------------------------------------------------------------------------------------------------------------------------------------------------------------------------------------------------------------------------------------------------------------------------------------------------------------------------------------------------------------------------------------------------------------------------------------------------------------------------------------|-------------------------------------------------------------------------------------------------|
| Proximity Defining Well: if yes, description                                                                                                                                                                                                                                                                                                                                                                                                                                                                                                                                               | N/a                                                                                             |
| Applicant's Ownership in Each Tract                                                                                                                                                                                                                                                                                                                                                                                                                                                                                                                                                        | Exhibit C-3                                                                                     |
| Well(s)                                                                                                                                                                                                                                                                                                                                                                                                                                                                                                                                                                                    |                                                                                                 |
| Name & API (if assigned), surface and bottom hole location,                                                                                                                                                                                                                                                                                                                                                                                                                                                                                                                                | Add wells as needed                                                                             |
| footages, completion target, orientation, completion status                                                                                                                                                                                                                                                                                                                                                                                                                                                                                                                                |                                                                                                 |
| (standard or non-standard) Well #1                                                                                                                                                                                                                                                                                                                                                                                                                                                                                                                                                         | Clina lina 44 45 Food Come #42211                                                               |
| weii #1                                                                                                                                                                                                                                                                                                                                                                                                                                                                                                                                                                                    | Slim Jim 14-15 Fed Com #122H API: 30-015-PENDING                                                |
|                                                                                                                                                                                                                                                                                                                                                                                                                                                                                                                                                                                            | SHL: 2,132' FSL, 274' FWL (Unit L), Section 13                                                  |
|                                                                                                                                                                                                                                                                                                                                                                                                                                                                                                                                                                                            | BHL: 1,650' FNL, 100' FWL (Unit E), Section 15                                                  |
|                                                                                                                                                                                                                                                                                                                                                                                                                                                                                                                                                                                            | Completion Target: Bone Spring formation                                                        |
|                                                                                                                                                                                                                                                                                                                                                                                                                                                                                                                                                                                            | Well Orientation: East-West / Laydown                                                           |
| Well #2                                                                                                                                                                                                                                                                                                                                                                                                                                                                                                                                                                                    | Completion Location expected to be: Standard Slim Jim 14-15 Fed Com #123H                       |
| VVEII #Z                                                                                                                                                                                                                                                                                                                                                                                                                                                                                                                                                                                   | API: 30-015-PENDING                                                                             |
|                                                                                                                                                                                                                                                                                                                                                                                                                                                                                                                                                                                            | SHL: 2,104' FSL, 257' FWL (Unit L), Section 13                                                  |
|                                                                                                                                                                                                                                                                                                                                                                                                                                                                                                                                                                                            | BHL: 2,310' FNL, 100' FWL (Unit E), Section 15                                                  |
|                                                                                                                                                                                                                                                                                                                                                                                                                                                                                                                                                                                            | Completion Target: Bone Spring formation                                                        |
|                                                                                                                                                                                                                                                                                                                                                                                                                                                                                                                                                                                            | Well Orientation: East-West / Laydown                                                           |
| Having what Wall First and Last Tales Daints                                                                                                                                                                                                                                                                                                                                                                                                                                                                                                                                               | Completion Location expected to be: Standard  Exhibit C-2                                       |
| Horizontal Well First and Last Take Points  Completion Target (Formation, TVD and MD)                                                                                                                                                                                                                                                                                                                                                                                                                                                                                                      | Exhibit C-4                                                                                     |
|                                                                                                                                                                                                                                                                                                                                                                                                                                                                                                                                                                                            |                                                                                                 |
| AFE Capex and Operating Costs                                                                                                                                                                                                                                                                                                                                                                                                                                                                                                                                                              |                                                                                                 |
|                                                                                                                                                                                                                                                                                                                                                                                                                                                                                                                                                                                            |                                                                                                 |
| Drilling Supervision/Month \$                                                                                                                                                                                                                                                                                                                                                                                                                                                                                                                                                              | \$10,000                                                                                        |
| Drilling Supervision/Month \$ Production Supervision/Month \$                                                                                                                                                                                                                                                                                                                                                                                                                                                                                                                              | \$10,000<br>\$1,000                                                                             |
|                                                                                                                                                                                                                                                                                                                                                                                                                                                                                                                                                                                            |                                                                                                 |
| Production Supervision/Month \$                                                                                                                                                                                                                                                                                                                                                                                                                                                                                                                                                            | \$1,000                                                                                         |
| Production Supervision/Month \$  Justification for Supervision Costs                                                                                                                                                                                                                                                                                                                                                                                                                                                                                                                       | \$1,000<br>Exhibit C                                                                            |
| Production Supervision/Month \$  Justification for Supervision Costs  Requested Risk Charge                                                                                                                                                                                                                                                                                                                                                                                                                                                                                                | \$1,000<br>Exhibit C                                                                            |
| Production Supervision/Month \$  Justification for Supervision Costs  Requested Risk Charge  Notice of Hearing                                                                                                                                                                                                                                                                                                                                                                                                                                                                             | \$1,000<br>Exhibit C<br>200%                                                                    |
| Production Supervision/Month \$  Justification for Supervision Costs  Requested Risk Charge  Notice of Hearing  Proposed Notice of Hearing                                                                                                                                                                                                                                                                                                                                                                                                                                                 | \$1,000 Exhibit C 200% Exhibit B                                                                |
| Production Supervision/Month \$  Justification for Supervision Costs  Requested Risk Charge  Notice of Hearing  Proposed Notice of Hearing  Proof of Mailed Notice of Hearing (20 days before hearing)                                                                                                                                                                                                                                                                                                                                                                                     | \$1,000 Exhibit C 200% Exhibit B Exhibit F                                                      |
| Production Supervision/Month \$  Justification for Supervision Costs  Requested Risk Charge  Notice of Hearing  Proposed Notice of Hearing  Proof of Mailed Notice of Hearing (20 days before hearing)  Proof of Published Notice of Hearing (10 days before hearing)                                                                                                                                                                                                                                                                                                                      | \$1,000 Exhibit C 200% Exhibit B Exhibit F                                                      |
| Production Supervision/Month \$  Justification for Supervision Costs  Requested Risk Charge  Notice of Hearing  Proposed Notice of Hearing  Proof of Mailed Notice of Hearing (20 days before hearing)  Proof of Published Notice of Hearing (10 days before hearing)  Ownership Determination  Land Ownership Schematic of the Spacing Unit  Tract List (including lease numbers and owners)                                                                                                                                                                                              | \$1,000 Exhibit C 200% Exhibit B Exhibit F Exhibit G Exhibit C-3 Exhibit C-3                    |
| Production Supervision/Month \$  Justification for Supervision Costs  Requested Risk Charge  Notice of Hearing  Proposed Notice of Hearing  Proof of Mailed Notice of Hearing (20 days before hearing)  Proof of Published Notice of Hearing (10 days before hearing)  Ownership Determination  Land Ownership Schematic of the Spacing Unit  Tract List (including lease numbers and owners)  If approval of Non-Standard Spacing Unit is requested, Tract List                                                                                                                           | \$1,000 Exhibit C 200%  Exhibit B Exhibit F Exhibit G  Exhibit C-3 Exhibit C-3                  |
| Production Supervision/Month \$  Justification for Supervision Costs  Requested Risk Charge  Notice of Hearing  Proposed Notice of Hearing  Proof of Mailed Notice of Hearing (20 days before hearing)  Proof of Published Notice of Hearing (10 days before hearing)  Ownership Determination  Land Ownership Schematic of the Spacing Unit  Tract List (including lease numbers and owners)  If approval of Non-Standard Spacing Unit is requested, Tract List (including lease numbers and owners) of Tracts subject to notice                                                          | \$1,000 Exhibit C 200% Exhibit B Exhibit F Exhibit G Exhibit C-3 Exhibit C-3                    |
| Production Supervision/Month \$  Justification for Supervision Costs  Requested Risk Charge  Notice of Hearing  Proposed Notice of Hearing  Proof of Mailed Notice of Hearing (20 days before hearing)  Proof of Published Notice of Hearing (10 days before hearing)  Ownership Determination  Land Ownership Schematic of the Spacing Unit  Tract List (including lease numbers and owners)  If approval of Non-Standard Spacing Unit is requested, Tract List (including lease numbers and owners) of Tracts subject to notice requirements.                                            | \$1,000 Exhibit C 200% Exhibit B Exhibit F Exhibit G Exhibit C-3 Exhibit C-3                    |
| Production Supervision/Month \$  Justification for Supervision Costs  Requested Risk Charge  Notice of Hearing  Proposed Notice of Hearing  Proof of Mailed Notice of Hearing (20 days before hearing)  Proof of Published Notice of Hearing (10 days before hearing)  Ownership Determination  Land Ownership Schematic of the Spacing Unit  Tract List (including lease numbers and owners)  If approval of Non-Standard Spacing Unit is requested, Tract List (including lease numbers and owners) of Tracts subject to notice requirements.  Pooled Parties (including ownership type) | \$1,000 Exhibit C 200%  Exhibit B Exhibit F Exhibit G  Exhibit C-3 Exhibit C-3  N/a Exhibit C-3 |
| Production Supervision/Month \$  Justification for Supervision Costs  Requested Risk Charge  Notice of Hearing  Proposed Notice of Hearing  Proof of Mailed Notice of Hearing (20 days before hearing)  Proof of Published Notice of Hearing (10 days before hearing)  Ownership Determination  Land Ownership Schematic of the Spacing Unit  Tract List (including lease numbers and owners)  If approval of Non-Standard Spacing Unit is requested, Tract List (including lease numbers and owners) of Tracts subject to notice requirements.                                            | \$1,000 Exhibit C 200% Exhibit B Exhibit F Exhibit G Exhibit C-3 Exhibit C-3                    |