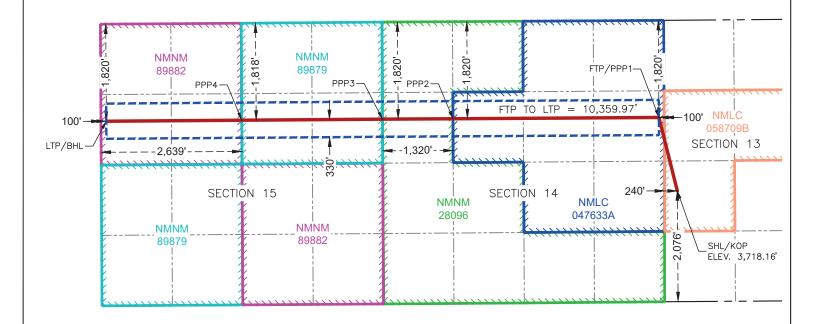

Permian Exhibit C-1: Overlap Diagram
 Permian Exhibit C-2: Revised C-102s

o Permian Exhibit C-3: Revised Land Tract Map and Ownership Breakdown

o Permian Exhibit C-4: Sample Well Proposal Letters with AFE

| Proximity Tracts: If yes, description                                                                                                              | Yes; The completed interval of the Slim Jim 14-15 Fed Com 125H is expected to remain within 330 feet of the adjoining quarter-quarter section (or equivalent) tracts to allow inclusion of these proximity tracts within the proposed horizontal spacing unit under 19.15.16.15.B(1)(b) NMAC. |
|----------------------------------------------------------------------------------------------------------------------------------------------------|-----------------------------------------------------------------------------------------------------------------------------------------------------------------------------------------------------------------------------------------------------------------------------------------------|
| Proximity Defining Well: if yes, description                                                                                                       | Yes; see above                                                                                                                                                                                                                                                                                |
| Applicant's Ownership in Each Tract                                                                                                                | Exhibit C-3                                                                                                                                                                                                                                                                                   |
| Well(s)                                                                                                                                            |                                                                                                                                                                                                                                                                                               |
| Name & API (if assigned), surface and bottom hole location, footages, completion target, orientation, completion status (standard or non-standard) | Add wells as needed                                                                                                                                                                                                                                                                           |
| Well #1                                                                                                                                            | Slim Jim 14-15 Fed Com #124H<br>API: 30-015-PENDING                                                                                                                                                                                                                                           |
|                                                                                                                                                    | SHL: 485' FSL, 457' FWL (Unit M), Section 15                                                                                                                                                                                                                                                  |
|                                                                                                                                                    | BHL: 2,200' FSL, 100' FEL (Unit I), Section 14                                                                                                                                                                                                                                                |
|                                                                                                                                                    | Completion Target: Bone Spring formation                                                                                                                                                                                                                                                      |
|                                                                                                                                                    | Well Orientation: West-East / Laydown                                                                                                                                                                                                                                                         |
| Well #2                                                                                                                                            | Completion Location expected to be: Standard Slim Jim 14-15 Fed Com #125H                                                                                                                                                                                                                     |
| vveii #2                                                                                                                                           | API: 30-015-PENDING                                                                                                                                                                                                                                                                           |
|                                                                                                                                                    | SHL: 464' FSL, 431' FWL (Unit M), Section 15                                                                                                                                                                                                                                                  |
|                                                                                                                                                    | BHL: 1,430' FSL, 100' FEL (Unit II), Section 14                                                                                                                                                                                                                                               |
|                                                                                                                                                    | Completion Target: Bone Spring formation                                                                                                                                                                                                                                                      |
|                                                                                                                                                    | Well Orientation: West-East / Laydown                                                                                                                                                                                                                                                         |
|                                                                                                                                                    | Completion Location expected to be: Standard                                                                                                                                                                                                                                                  |
| Well #3                                                                                                                                            | Slim Jim 14-15 Fed Com #126H                                                                                                                                                                                                                                                                  |
|                                                                                                                                                    | API: 30-015-PENDING                                                                                                                                                                                                                                                                           |
|                                                                                                                                                    | SHL: 444' FSL, 406' FWL (Unit M), Section 15                                                                                                                                                                                                                                                  |
|                                                                                                                                                    | BHL: 660' FSL, 100' FEL (Unit P), Section 14                                                                                                                                                                                                                                                  |
|                                                                                                                                                    | Completion Target: Bone Spring formation                                                                                                                                                                                                                                                      |
|                                                                                                                                                    | Well Orientation: West-East / Laydown                                                                                                                                                                                                                                                         |
|                                                                                                                                                    | Completion Location expected to be: Standard                                                                                                                                                                                                                                                  |
| Horizontal Well First and Last Take Points                                                                                                         | Exhibit C-2                                                                                                                                                                                                                                                                                   |
| Completion Target (Formation, TVD and MD)                                                                                                          | Exhibit C-4                                                                                                                                                                                                                                                                                   |
| AFE Capex and Operating Costs                                                                                                                      |                                                                                                                                                                                                                                                                                               |
| Drilling Supervision/Month \$                                                                                                                      | \$10,000                                                                                                                                                                                                                                                                                      |
| Production Supervision/Month \$                                                                                                                    | \$1,000                                                                                                                                                                                                                                                                                       |
| Justification for Supervision Costs                                                                                                                | Exhibit C                                                                                                                                                                                                                                                                                     |
| Requested Risk Charge                                                                                                                              | 200%                                                                                                                                                                                                                                                                                          |
| Notice of Hearing                                                                                                                                  |                                                                                                                                                                                                                                                                                               |
| Proposed Notice of Hearing                                                                                                                         | Exhibit B                                                                                                                                                                                                                                                                                     |
| Proof of Mailed Notice of Hearing (20 days before hearing)                                                                                         | Exhibit F                                                                                                                                                                                                                                                                                     |
| Proof of Published Notice of Hearing (10 days before hearing)                                                                                      | Exhibit G                                                                                                                                                                                                                                                                                     |
| Ownership Determination                                                                                                                            | F. 1.1. 1.0.0                                                                                                                                                                                                                                                                                 |
| Land Ownership Schematic of the Spacing Unit                                                                                                       | Exhibit C-3 Exhibit A                                                                                                                                                                                                                                                                         |
| <i>led to Imaging: 2/19/2025 10:39:56 AM</i><br>Tract List (including lease numbers and owners)                                                    | Exhibit C-3                                                                                                                                                                                                                                                                                   |