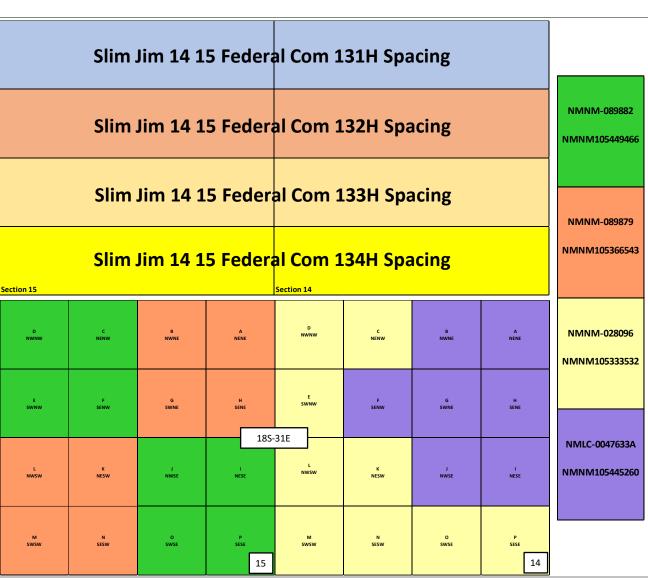

# BEFORE THE OIL CONSERVATION DIVISION EXAMINER HEARING FEBRUARY 13, 2025

CASE Nos. 24941-24942 & 25145-25148

SLIM JIM 14-15 FED COM WELLS

EDDY COUNTY, NEW MEXICO

READ & STEVENS, INC.

| Proximity Tracts: If yes, description                                                                                                                                                                                                                                                                                                                                                                                                                                                                                                                                                      | No                                                                                              |
|--------------------------------------------------------------------------------------------------------------------------------------------------------------------------------------------------------------------------------------------------------------------------------------------------------------------------------------------------------------------------------------------------------------------------------------------------------------------------------------------------------------------------------------------------------------------------------------------|-------------------------------------------------------------------------------------------------|
| Proximity Defining Well: if yes, description                                                                                                                                                                                                                                                                                                                                                                                                                                                                                                                                               | N/a                                                                                             |
| Applicant's Ownership in Each Tract                                                                                                                                                                                                                                                                                                                                                                                                                                                                                                                                                        | Exhibit C-3                                                                                     |
| Well(s)                                                                                                                                                                                                                                                                                                                                                                                                                                                                                                                                                                                    |                                                                                                 |
| Name & API (if assigned), surface and bottom hole location,                                                                                                                                                                                                                                                                                                                                                                                                                                                                                                                                | Add wells as needed                                                                             |
| footages, completion target, orientation, completion status                                                                                                                                                                                                                                                                                                                                                                                                                                                                                                                                |                                                                                                 |
| (standard or non-standard) Well #1                                                                                                                                                                                                                                                                                                                                                                                                                                                                                                                                                         | Clina lina 44 45 Food Come #42211                                                               |
| weii #1                                                                                                                                                                                                                                                                                                                                                                                                                                                                                                                                                                                    | Slim Jim 14-15 Fed Com #122H API: 30-015-PENDING                                                |
|                                                                                                                                                                                                                                                                                                                                                                                                                                                                                                                                                                                            | SHL: 2,132' FSL, 274' FWL (Unit L), Section 13                                                  |
|                                                                                                                                                                                                                                                                                                                                                                                                                                                                                                                                                                                            | BHL: 1,650' FNL, 100' FWL (Unit E), Section 15                                                  |
|                                                                                                                                                                                                                                                                                                                                                                                                                                                                                                                                                                                            | Completion Target: Bone Spring formation                                                        |
|                                                                                                                                                                                                                                                                                                                                                                                                                                                                                                                                                                                            | Well Orientation: East-West / Laydown                                                           |
| Well #2                                                                                                                                                                                                                                                                                                                                                                                                                                                                                                                                                                                    | Completion Location expected to be: Standard Slim Jim 14-15 Fed Com #123H                       |
| VVEII #Z                                                                                                                                                                                                                                                                                                                                                                                                                                                                                                                                                                                   | API: 30-015-PENDING                                                                             |
|                                                                                                                                                                                                                                                                                                                                                                                                                                                                                                                                                                                            | SHL: 2,104' FSL, 257' FWL (Unit L), Section 13                                                  |
|                                                                                                                                                                                                                                                                                                                                                                                                                                                                                                                                                                                            | BHL: 2,310' FNL, 100' FWL (Unit E), Section 15                                                  |
|                                                                                                                                                                                                                                                                                                                                                                                                                                                                                                                                                                                            | Completion Target: Bone Spring formation                                                        |
|                                                                                                                                                                                                                                                                                                                                                                                                                                                                                                                                                                                            | Well Orientation: East-West / Laydown                                                           |
| Having what Wall First and Last Tales Daints                                                                                                                                                                                                                                                                                                                                                                                                                                                                                                                                               | Completion Location expected to be: Standard  Exhibit C-2                                       |
| Horizontal Well First and Last Take Points  Completion Target (Formation, TVD and MD)                                                                                                                                                                                                                                                                                                                                                                                                                                                                                                      | Exhibit C-4                                                                                     |
|                                                                                                                                                                                                                                                                                                                                                                                                                                                                                                                                                                                            |                                                                                                 |
| AFE Capex and Operating Costs                                                                                                                                                                                                                                                                                                                                                                                                                                                                                                                                                              |                                                                                                 |
|                                                                                                                                                                                                                                                                                                                                                                                                                                                                                                                                                                                            |                                                                                                 |
| Drilling Supervision/Month \$                                                                                                                                                                                                                                                                                                                                                                                                                                                                                                                                                              | \$10,000                                                                                        |
| Drilling Supervision/Month \$ Production Supervision/Month \$                                                                                                                                                                                                                                                                                                                                                                                                                                                                                                                              | \$10,000<br>\$1,000                                                                             |
|                                                                                                                                                                                                                                                                                                                                                                                                                                                                                                                                                                                            |                                                                                                 |
| Production Supervision/Month \$                                                                                                                                                                                                                                                                                                                                                                                                                                                                                                                                                            | \$1,000                                                                                         |
| Production Supervision/Month \$  Justification for Supervision Costs                                                                                                                                                                                                                                                                                                                                                                                                                                                                                                                       | \$1,000<br>Exhibit C                                                                            |
| Production Supervision/Month \$  Justification for Supervision Costs  Requested Risk Charge                                                                                                                                                                                                                                                                                                                                                                                                                                                                                                | \$1,000<br>Exhibit C                                                                            |
| Production Supervision/Month \$  Justification for Supervision Costs  Requested Risk Charge  Notice of Hearing                                                                                                                                                                                                                                                                                                                                                                                                                                                                             | \$1,000<br>Exhibit C<br>200%                                                                    |
| Production Supervision/Month \$  Justification for Supervision Costs  Requested Risk Charge  Notice of Hearing  Proposed Notice of Hearing                                                                                                                                                                                                                                                                                                                                                                                                                                                 | \$1,000 Exhibit C 200% Exhibit B                                                                |
| Production Supervision/Month \$  Justification for Supervision Costs  Requested Risk Charge  Notice of Hearing  Proposed Notice of Hearing  Proof of Mailed Notice of Hearing (20 days before hearing)                                                                                                                                                                                                                                                                                                                                                                                     | \$1,000 Exhibit C 200% Exhibit B Exhibit F                                                      |
| Production Supervision/Month \$  Justification for Supervision Costs  Requested Risk Charge  Notice of Hearing  Proposed Notice of Hearing  Proof of Mailed Notice of Hearing (20 days before hearing)  Proof of Published Notice of Hearing (10 days before hearing)                                                                                                                                                                                                                                                                                                                      | \$1,000 Exhibit C 200% Exhibit B Exhibit F                                                      |
| Production Supervision/Month \$  Justification for Supervision Costs  Requested Risk Charge  Notice of Hearing  Proposed Notice of Hearing  Proof of Mailed Notice of Hearing (20 days before hearing)  Proof of Published Notice of Hearing (10 days before hearing)  Ownership Determination  Land Ownership Schematic of the Spacing Unit  Tract List (including lease numbers and owners)                                                                                                                                                                                              | \$1,000 Exhibit C 200% Exhibit B Exhibit F Exhibit G Exhibit C-3 Exhibit C-3                    |
| Production Supervision/Month \$  Justification for Supervision Costs  Requested Risk Charge  Notice of Hearing  Proposed Notice of Hearing  Proof of Mailed Notice of Hearing (20 days before hearing)  Proof of Published Notice of Hearing (10 days before hearing)  Ownership Determination  Land Ownership Schematic of the Spacing Unit  Tract List (including lease numbers and owners)  If approval of Non-Standard Spacing Unit is requested, Tract List                                                                                                                           | \$1,000 Exhibit C 200%  Exhibit B Exhibit F Exhibit G  Exhibit C-3 Exhibit C-3                  |
| Production Supervision/Month \$  Justification for Supervision Costs  Requested Risk Charge  Notice of Hearing  Proposed Notice of Hearing  Proof of Mailed Notice of Hearing (20 days before hearing)  Proof of Published Notice of Hearing (10 days before hearing)  Ownership Determination  Land Ownership Schematic of the Spacing Unit  Tract List (including lease numbers and owners)  If approval of Non-Standard Spacing Unit is requested, Tract List (including lease numbers and owners) of Tracts subject to notice                                                          | \$1,000 Exhibit C 200% Exhibit B Exhibit F Exhibit G Exhibit C-3 Exhibit C-3                    |
| Production Supervision/Month \$  Justification for Supervision Costs  Requested Risk Charge  Notice of Hearing  Proposed Notice of Hearing  Proof of Mailed Notice of Hearing (20 days before hearing)  Proof of Published Notice of Hearing (10 days before hearing)  Ownership Determination  Land Ownership Schematic of the Spacing Unit  Tract List (including lease numbers and owners)  If approval of Non-Standard Spacing Unit is requested, Tract List (including lease numbers and owners) of Tracts subject to notice requirements.                                            | \$1,000 Exhibit C 200% Exhibit B Exhibit F Exhibit G Exhibit C-3 Exhibit C-3                    |
| Production Supervision/Month \$  Justification for Supervision Costs  Requested Risk Charge  Notice of Hearing  Proposed Notice of Hearing  Proof of Mailed Notice of Hearing (20 days before hearing)  Proof of Published Notice of Hearing (10 days before hearing)  Ownership Determination  Land Ownership Schematic of the Spacing Unit  Tract List (including lease numbers and owners)  If approval of Non-Standard Spacing Unit is requested, Tract List (including lease numbers and owners) of Tracts subject to notice requirements.  Pooled Parties (including ownership type) | \$1,000 Exhibit C 200%  Exhibit B Exhibit F Exhibit G  Exhibit C-3 Exhibit C-3  N/a Exhibit C-3 |
| Production Supervision/Month \$  Justification for Supervision Costs  Requested Risk Charge  Notice of Hearing  Proposed Notice of Hearing  Proof of Mailed Notice of Hearing (20 days before hearing)  Proof of Published Notice of Hearing (10 days before hearing)  Ownership Determination  Land Ownership Schematic of the Spacing Unit  Tract List (including lease numbers and owners)  If approval of Non-Standard Spacing Unit is requested, Tract List (including lease numbers and owners) of Tracts subject to notice requirements.                                            | \$1,000 Exhibit C 200% Exhibit B Exhibit F Exhibit G Exhibit C-3 Exhibit C-3                    |

| Proximity Tracts: If yes, description                                                                                                              | Yes; The completed interval of the Slim Jim 14-15 Fed Com 125H is expected to remain within 330 feet of the adjoining quarter-quarter section (or equivalent) tracts to allow inclusion of these proximity tracts within the proposed horizontal spacing unit under 19.15.16.15.B(1)(b) NMAC. |
|----------------------------------------------------------------------------------------------------------------------------------------------------|-----------------------------------------------------------------------------------------------------------------------------------------------------------------------------------------------------------------------------------------------------------------------------------------------|
| Proximity Defining Well: if yes, description                                                                                                       | Yes; see above                                                                                                                                                                                                                                                                                |
| Applicant's Ownership in Each Tract                                                                                                                | Exhibit C-3                                                                                                                                                                                                                                                                                   |
| Well(s)                                                                                                                                            |                                                                                                                                                                                                                                                                                               |
| Name & API (if assigned), surface and bottom hole location, footages, completion target, orientation, completion status (standard or non-standard) | Add wells as needed                                                                                                                                                                                                                                                                           |
| Well #1                                                                                                                                            | Slim Jim 14-15 Fed Com #124H<br>API: 30-015-PENDING                                                                                                                                                                                                                                           |
|                                                                                                                                                    | SHL: 485' FSL, 457' FWL (Unit M), Section 15                                                                                                                                                                                                                                                  |
|                                                                                                                                                    | BHL: 2,200' FSL, 100' FEL (Unit I), Section 14                                                                                                                                                                                                                                                |
|                                                                                                                                                    | Completion Target: Bone Spring formation                                                                                                                                                                                                                                                      |
|                                                                                                                                                    | Well Orientation: West-East / Laydown                                                                                                                                                                                                                                                         |
| Well #2                                                                                                                                            | Completion Location expected to be: Standard Slim Jim 14-15 Fed Com #125H                                                                                                                                                                                                                     |
| vveii #2                                                                                                                                           | API: 30-015-PENDING                                                                                                                                                                                                                                                                           |
|                                                                                                                                                    | SHL: 464' FSL, 431' FWL (Unit M), Section 15                                                                                                                                                                                                                                                  |
|                                                                                                                                                    | BHL: 1,430' FSL, 100' FEL (Unit II), Section 14                                                                                                                                                                                                                                               |
|                                                                                                                                                    | Completion Target: Bone Spring formation                                                                                                                                                                                                                                                      |
|                                                                                                                                                    | Well Orientation: West-East / Laydown                                                                                                                                                                                                                                                         |
|                                                                                                                                                    | Completion Location expected to be: Standard                                                                                                                                                                                                                                                  |
| Well #3                                                                                                                                            | Slim Jim 14-15 Fed Com #126H                                                                                                                                                                                                                                                                  |
|                                                                                                                                                    | API: 30-015-PENDING                                                                                                                                                                                                                                                                           |
|                                                                                                                                                    | SHL: 444' FSL, 406' FWL (Unit M), Section 15                                                                                                                                                                                                                                                  |
|                                                                                                                                                    | BHL: 660' FSL, 100' FEL (Unit P), Section 14                                                                                                                                                                                                                                                  |
|                                                                                                                                                    | Completion Target: Bone Spring formation                                                                                                                                                                                                                                                      |
|                                                                                                                                                    | Well Orientation: West-East / Laydown                                                                                                                                                                                                                                                         |
|                                                                                                                                                    | Completion Location expected to be: Standard                                                                                                                                                                                                                                                  |
| Horizontal Well First and Last Take Points                                                                                                         | Exhibit C-2                                                                                                                                                                                                                                                                                   |
| Completion Target (Formation, TVD and MD)                                                                                                          | Exhibit C-4                                                                                                                                                                                                                                                                                   |
| AFE Capex and Operating Costs                                                                                                                      |                                                                                                                                                                                                                                                                                               |
| Drilling Supervision/Month \$                                                                                                                      | \$10,000                                                                                                                                                                                                                                                                                      |
| Production Supervision/Month \$                                                                                                                    | \$1,000                                                                                                                                                                                                                                                                                       |
| Justification for Supervision Costs                                                                                                                | Exhibit C                                                                                                                                                                                                                                                                                     |
| Requested Risk Charge                                                                                                                              | 200%                                                                                                                                                                                                                                                                                          |
| Notice of Hearing                                                                                                                                  |                                                                                                                                                                                                                                                                                               |
| Proposed Notice of Hearing                                                                                                                         | Exhibit B                                                                                                                                                                                                                                                                                     |
| Proof of Mailed Notice of Hearing (20 days before hearing)                                                                                         | Exhibit F                                                                                                                                                                                                                                                                                     |
| Proof of Published Notice of Hearing (10 days before hearing)                                                                                      | Exhibit G                                                                                                                                                                                                                                                                                     |
| Ownership Determination                                                                                                                            | F. 1.1. 1.0.0                                                                                                                                                                                                                                                                                 |
| Land Ownership Schematic of the Spacing Unit                                                                                                       | Exhibit C-3 Exhibit A                                                                                                                                                                                                                                                                         |
| <i>led to Imaging: 2/19/2025 10:39:56 AM</i><br>Tract List (including lease numbers and owners)                                                    | Exhibit C-3                                                                                                                                                                                                                                                                                   |