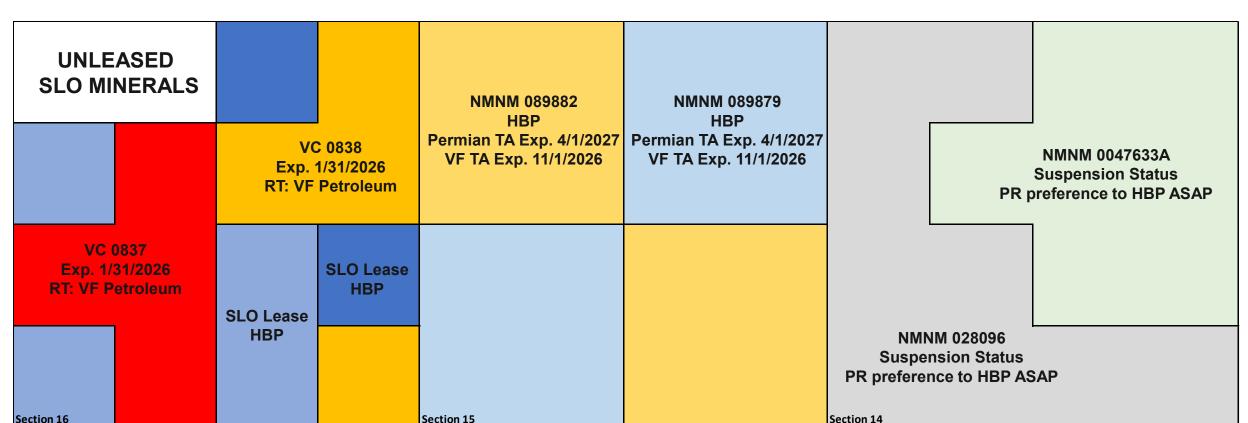

| Proximity Tracts: If yes, description                                                                                                                                                                                                                                                                                                                                                                                                                                                                                                                                                      | No                                                                                              |
|--------------------------------------------------------------------------------------------------------------------------------------------------------------------------------------------------------------------------------------------------------------------------------------------------------------------------------------------------------------------------------------------------------------------------------------------------------------------------------------------------------------------------------------------------------------------------------------------|-------------------------------------------------------------------------------------------------|
| Proximity Defining Well: if yes, description                                                                                                                                                                                                                                                                                                                                                                                                                                                                                                                                               | N/a                                                                                             |
| Applicant's Ownership in Each Tract                                                                                                                                                                                                                                                                                                                                                                                                                                                                                                                                                        | Exhibit C-3                                                                                     |
| Well(s)                                                                                                                                                                                                                                                                                                                                                                                                                                                                                                                                                                                    |                                                                                                 |
| Name & API (if assigned), surface and bottom hole location,                                                                                                                                                                                                                                                                                                                                                                                                                                                                                                                                | Add wells as needed                                                                             |
| footages, completion target, orientation, completion status                                                                                                                                                                                                                                                                                                                                                                                                                                                                                                                                |                                                                                                 |
| (standard or non-standard) Well #1                                                                                                                                                                                                                                                                                                                                                                                                                                                                                                                                                         | Clina lina 44 45 Food Come #42211                                                               |
| weii #1                                                                                                                                                                                                                                                                                                                                                                                                                                                                                                                                                                                    | Slim Jim 14-15 Fed Com #122H API: 30-015-PENDING                                                |
|                                                                                                                                                                                                                                                                                                                                                                                                                                                                                                                                                                                            | SHL: 2,132' FSL, 274' FWL (Unit L), Section 13                                                  |
|                                                                                                                                                                                                                                                                                                                                                                                                                                                                                                                                                                                            | BHL: 1,650' FNL, 100' FWL (Unit E), Section 15                                                  |
|                                                                                                                                                                                                                                                                                                                                                                                                                                                                                                                                                                                            | Completion Target: Bone Spring formation                                                        |
|                                                                                                                                                                                                                                                                                                                                                                                                                                                                                                                                                                                            | Well Orientation: East-West / Laydown                                                           |
| Well #2                                                                                                                                                                                                                                                                                                                                                                                                                                                                                                                                                                                    | Completion Location expected to be: Standard Slim Jim 14-15 Fed Com #123H                       |
| VVEII #Z                                                                                                                                                                                                                                                                                                                                                                                                                                                                                                                                                                                   | API: 30-015-PENDING                                                                             |
|                                                                                                                                                                                                                                                                                                                                                                                                                                                                                                                                                                                            | SHL: 2,104' FSL, 257' FWL (Unit L), Section 13                                                  |
|                                                                                                                                                                                                                                                                                                                                                                                                                                                                                                                                                                                            | BHL: 2,310' FNL, 100' FWL (Unit E), Section 15                                                  |
|                                                                                                                                                                                                                                                                                                                                                                                                                                                                                                                                                                                            | Completion Target: Bone Spring formation                                                        |
|                                                                                                                                                                                                                                                                                                                                                                                                                                                                                                                                                                                            | Well Orientation: East-West / Laydown                                                           |
| Having what Wall First and Last Tales Daints                                                                                                                                                                                                                                                                                                                                                                                                                                                                                                                                               | Completion Location expected to be: Standard  Exhibit C-2                                       |
| Horizontal Well First and Last Take Points  Completion Target (Formation, TVD and MD)                                                                                                                                                                                                                                                                                                                                                                                                                                                                                                      | Exhibit C-4                                                                                     |
|                                                                                                                                                                                                                                                                                                                                                                                                                                                                                                                                                                                            |                                                                                                 |
| AFE Capex and Operating Costs                                                                                                                                                                                                                                                                                                                                                                                                                                                                                                                                                              |                                                                                                 |
|                                                                                                                                                                                                                                                                                                                                                                                                                                                                                                                                                                                            |                                                                                                 |
| Drilling Supervision/Month \$                                                                                                                                                                                                                                                                                                                                                                                                                                                                                                                                                              | \$10,000                                                                                        |
| Drilling Supervision/Month \$ Production Supervision/Month \$                                                                                                                                                                                                                                                                                                                                                                                                                                                                                                                              | \$10,000<br>\$1,000                                                                             |
|                                                                                                                                                                                                                                                                                                                                                                                                                                                                                                                                                                                            |                                                                                                 |
| Production Supervision/Month \$                                                                                                                                                                                                                                                                                                                                                                                                                                                                                                                                                            | \$1,000                                                                                         |
| Production Supervision/Month \$  Justification for Supervision Costs                                                                                                                                                                                                                                                                                                                                                                                                                                                                                                                       | \$1,000<br>Exhibit C                                                                            |
| Production Supervision/Month \$  Justification for Supervision Costs  Requested Risk Charge                                                                                                                                                                                                                                                                                                                                                                                                                                                                                                | \$1,000<br>Exhibit C                                                                            |
| Production Supervision/Month \$  Justification for Supervision Costs  Requested Risk Charge  Notice of Hearing                                                                                                                                                                                                                                                                                                                                                                                                                                                                             | \$1,000<br>Exhibit C<br>200%                                                                    |
| Production Supervision/Month \$  Justification for Supervision Costs  Requested Risk Charge  Notice of Hearing  Proposed Notice of Hearing                                                                                                                                                                                                                                                                                                                                                                                                                                                 | \$1,000 Exhibit C 200% Exhibit B                                                                |
| Production Supervision/Month \$  Justification for Supervision Costs  Requested Risk Charge  Notice of Hearing  Proposed Notice of Hearing  Proof of Mailed Notice of Hearing (20 days before hearing)                                                                                                                                                                                                                                                                                                                                                                                     | \$1,000 Exhibit C 200% Exhibit B Exhibit F                                                      |
| Production Supervision/Month \$  Justification for Supervision Costs  Requested Risk Charge  Notice of Hearing  Proposed Notice of Hearing  Proof of Mailed Notice of Hearing (20 days before hearing)  Proof of Published Notice of Hearing (10 days before hearing)                                                                                                                                                                                                                                                                                                                      | \$1,000 Exhibit C 200% Exhibit B Exhibit F                                                      |
| Production Supervision/Month \$  Justification for Supervision Costs  Requested Risk Charge  Notice of Hearing  Proposed Notice of Hearing  Proof of Mailed Notice of Hearing (20 days before hearing)  Proof of Published Notice of Hearing (10 days before hearing)  Ownership Determination  Land Ownership Schematic of the Spacing Unit  Tract List (including lease numbers and owners)                                                                                                                                                                                              | \$1,000 Exhibit C 200% Exhibit B Exhibit F Exhibit G Exhibit C-3 Exhibit C-3                    |
| Production Supervision/Month \$  Justification for Supervision Costs  Requested Risk Charge  Notice of Hearing  Proposed Notice of Hearing  Proof of Mailed Notice of Hearing (20 days before hearing)  Proof of Published Notice of Hearing (10 days before hearing)  Ownership Determination  Land Ownership Schematic of the Spacing Unit  Tract List (including lease numbers and owners)  If approval of Non-Standard Spacing Unit is requested, Tract List                                                                                                                           | \$1,000 Exhibit C 200%  Exhibit B Exhibit F Exhibit G  Exhibit C-3 Exhibit C-3                  |
| Production Supervision/Month \$  Justification for Supervision Costs  Requested Risk Charge  Notice of Hearing  Proposed Notice of Hearing  Proof of Mailed Notice of Hearing (20 days before hearing)  Proof of Published Notice of Hearing (10 days before hearing)  Ownership Determination  Land Ownership Schematic of the Spacing Unit  Tract List (including lease numbers and owners)  If approval of Non-Standard Spacing Unit is requested, Tract List (including lease numbers and owners) of Tracts subject to notice                                                          | \$1,000 Exhibit C 200% Exhibit B Exhibit F Exhibit G Exhibit C-3 Exhibit C-3                    |
| Production Supervision/Month \$  Justification for Supervision Costs  Requested Risk Charge  Notice of Hearing  Proposed Notice of Hearing  Proof of Mailed Notice of Hearing (20 days before hearing)  Proof of Published Notice of Hearing (10 days before hearing)  Ownership Determination  Land Ownership Schematic of the Spacing Unit  Tract List (including lease numbers and owners)  If approval of Non-Standard Spacing Unit is requested, Tract List (including lease numbers and owners) of Tracts subject to notice requirements.                                            | \$1,000 Exhibit C 200% Exhibit B Exhibit F Exhibit G Exhibit C-3 Exhibit C-3                    |
| Production Supervision/Month \$  Justification for Supervision Costs  Requested Risk Charge  Notice of Hearing  Proposed Notice of Hearing  Proof of Mailed Notice of Hearing (20 days before hearing)  Proof of Published Notice of Hearing (10 days before hearing)  Ownership Determination  Land Ownership Schematic of the Spacing Unit  Tract List (including lease numbers and owners)  If approval of Non-Standard Spacing Unit is requested, Tract List (including lease numbers and owners) of Tracts subject to notice requirements.  Pooled Parties (including ownership type) | \$1,000 Exhibit C 200%  Exhibit B Exhibit F Exhibit G  Exhibit C-3 Exhibit C-3  N/a Exhibit C-3 |
| Production Supervision/Month \$  Justification for Supervision Costs  Requested Risk Charge  Notice of Hearing  Proposed Notice of Hearing  Proof of Mailed Notice of Hearing (20 days before hearing)  Proof of Published Notice of Hearing (10 days before hearing)  Ownership Determination  Land Ownership Schematic of the Spacing Unit  Tract List (including lease numbers and owners)  If approval of Non-Standard Spacing Unit is requested, Tract List (including lease numbers and owners) of Tracts subject to notice requirements.                                            | \$1,000 Exhibit C 200% Exhibit B Exhibit F Exhibit G Exhibit C-3 Exhibit C-3                    |

| Proximity Tracts: If yes, description                                                                                                              | Yes; The completed interval of the Slim Jim 14-15 Fed Com 125H is expected to remain within 330 feet of the adjoining quarter-quarter section (or equivalent) tracts to allow inclusion of these proximity tracts within the proposed horizontal spacing unit under 19.15.16.15.B(1)(b) NMAC. |
|----------------------------------------------------------------------------------------------------------------------------------------------------|-----------------------------------------------------------------------------------------------------------------------------------------------------------------------------------------------------------------------------------------------------------------------------------------------|
| Proximity Defining Well: if yes, description                                                                                                       | Yes; see above                                                                                                                                                                                                                                                                                |
| Applicant's Ownership in Each Tract                                                                                                                | Exhibit C-3                                                                                                                                                                                                                                                                                   |
| Well(s)                                                                                                                                            |                                                                                                                                                                                                                                                                                               |
| Name & API (if assigned), surface and bottom hole location, footages, completion target, orientation, completion status (standard or non-standard) | Add wells as needed                                                                                                                                                                                                                                                                           |
| Well #1                                                                                                                                            | Slim Jim 14-15 Fed Com #124H<br>API: 30-015-PENDING                                                                                                                                                                                                                                           |
|                                                                                                                                                    | SHL: 485' FSL, 457' FWL (Unit M), Section 15                                                                                                                                                                                                                                                  |
|                                                                                                                                                    | BHL: 2,200' FSL, 100' FEL (Unit I), Section 14                                                                                                                                                                                                                                                |
|                                                                                                                                                    | Completion Target: Bone Spring formation                                                                                                                                                                                                                                                      |
|                                                                                                                                                    | Well Orientation: West-East / Laydown                                                                                                                                                                                                                                                         |
| Well #2                                                                                                                                            | Completion Location expected to be: Standard Slim Jim 14-15 Fed Com #125H                                                                                                                                                                                                                     |
| vveii #2                                                                                                                                           | API: 30-015-PENDING                                                                                                                                                                                                                                                                           |
|                                                                                                                                                    | SHL: 464' FSL, 431' FWL (Unit M), Section 15                                                                                                                                                                                                                                                  |
|                                                                                                                                                    | BHL: 1,430' FSL, 100' FEL (Unit II), Section 14                                                                                                                                                                                                                                               |
|                                                                                                                                                    | Completion Target: Bone Spring formation                                                                                                                                                                                                                                                      |
|                                                                                                                                                    | Well Orientation: West-East / Laydown                                                                                                                                                                                                                                                         |
|                                                                                                                                                    | Completion Location expected to be: Standard                                                                                                                                                                                                                                                  |
| Well #3                                                                                                                                            | Slim Jim 14-15 Fed Com #126H                                                                                                                                                                                                                                                                  |
|                                                                                                                                                    | API: 30-015-PENDING                                                                                                                                                                                                                                                                           |
|                                                                                                                                                    | SHL: 444' FSL, 406' FWL (Unit M), Section 15                                                                                                                                                                                                                                                  |
|                                                                                                                                                    | BHL: 660' FSL, 100' FEL (Unit P), Section 14                                                                                                                                                                                                                                                  |
|                                                                                                                                                    | Completion Target: Bone Spring formation                                                                                                                                                                                                                                                      |
|                                                                                                                                                    | Well Orientation: West-East / Laydown                                                                                                                                                                                                                                                         |
|                                                                                                                                                    | Completion Location expected to be: Standard                                                                                                                                                                                                                                                  |
| Horizontal Well First and Last Take Points                                                                                                         | Exhibit C-2                                                                                                                                                                                                                                                                                   |
| Completion Target (Formation, TVD and MD)                                                                                                          | Exhibit C-4                                                                                                                                                                                                                                                                                   |
| AFE Capex and Operating Costs                                                                                                                      |                                                                                                                                                                                                                                                                                               |
| Drilling Supervision/Month \$                                                                                                                      | \$10,000                                                                                                                                                                                                                                                                                      |
| Production Supervision/Month \$                                                                                                                    | \$1,000                                                                                                                                                                                                                                                                                       |
| Justification for Supervision Costs                                                                                                                | Exhibit C                                                                                                                                                                                                                                                                                     |
| Requested Risk Charge                                                                                                                              | 200%                                                                                                                                                                                                                                                                                          |
| Notice of Hearing                                                                                                                                  |                                                                                                                                                                                                                                                                                               |
| Proposed Notice of Hearing                                                                                                                         | Exhibit B                                                                                                                                                                                                                                                                                     |
| Proof of Mailed Notice of Hearing (20 days before hearing)                                                                                         | Exhibit F                                                                                                                                                                                                                                                                                     |
| Proof of Published Notice of Hearing (10 days before hearing)                                                                                      | Exhibit G                                                                                                                                                                                                                                                                                     |
| Ownership Determination                                                                                                                            | F. 1.1. 1.0.0                                                                                                                                                                                                                                                                                 |
| Land Ownership Schematic of the Spacing Unit                                                                                                       | Exhibit C-3 Exhibit A                                                                                                                                                                                                                                                                         |
| <i>led to Imaging: 2/19/2025 10:39:56 AM</i><br>Tract List (including lease numbers and owners)                                                    | Exhibit C-3                                                                                                                                                                                                                                                                                   |