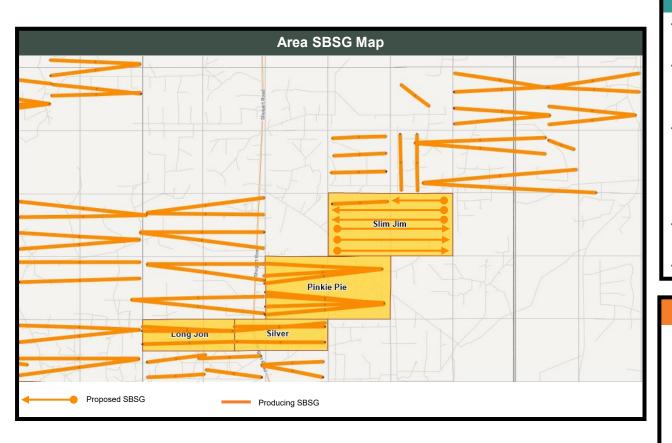

| 1             | g<br>huga, | 5   | 4               | 3             | 2         | 1  | 6  | 5  |



Producing TBSG

# General Well Performance

BEFORE THE OIL CONSERVATION DIVISION
Santa Fe, New Mexico
Exhibit No. E-3

Submitted by: Read & Stevens, Inc. Hearing Date: January 28 2025

Case Nos. 224941-24942 & 25145-25148







## Commentary

- Permian Resources Developments offset to V-F Eddy Developments have outperformed on a cumulative oil basis
- Comparing 10 V-F Eddy Horizontal wells to most analogous 81 PR Horizontal wells
  - Inclusive of SBSG & TBSG production
  - Production Normalized to a 10,000 foot lateral length

# SBSG Density & Associated Economics



Santa Fe, New Mexico Exhibit No. E-4

Submitted by: Read & Stevens, Inc. **Hearing Date: January 28 2025** 







# **SBSG Commentary**

- PR has drilled 55 SBSG Horizontal wells in Eddy County since 2020
  - VF has drilled 5 SBSG Horizontal wells in Eddy County since 2020
- Other operators developing SBSG in this area at 4 WPS
  - This is most common density for SBSG in this area
  - V-F has historically developed the SBSG at 4WPS density
- PR planning to drill 6 WPS density
  - Higher density increases section recovery factor and Stimulated Rock Volume, adding incremental
  - Tested higher density to South at Pinkie Pie, Long John, and Silver
  - Awaiting results
- PR willing to drill 5,000' lateral
  - Existing 5,000' Tamano well would force either operator to drill a short lateral to develop the N/2 N/2
- Preventing waste and Protecting correlative rights, maximizing economic outcomes for landow