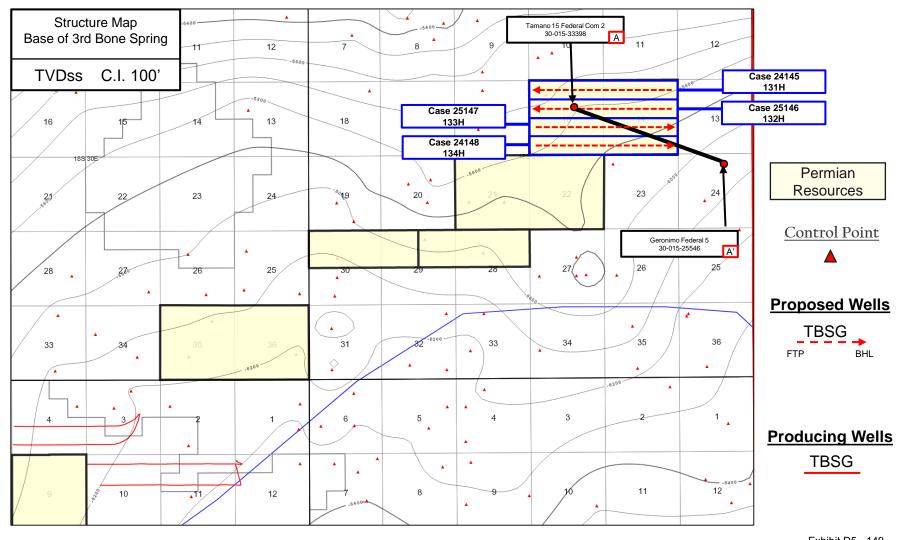

Permian Exhibit D-4:
 Permian Exhibit D-5:
 Subsea BS Structure Map – Case Nos. 24941-24942
 Subsea BS Structure Map – Case Nos. 25145-25148

o Permian Exhibit D-6: Stratigraphic Cross-Section

o Permian Exhibit D-7: Supplemental Cross-Section w/ Depth Severance