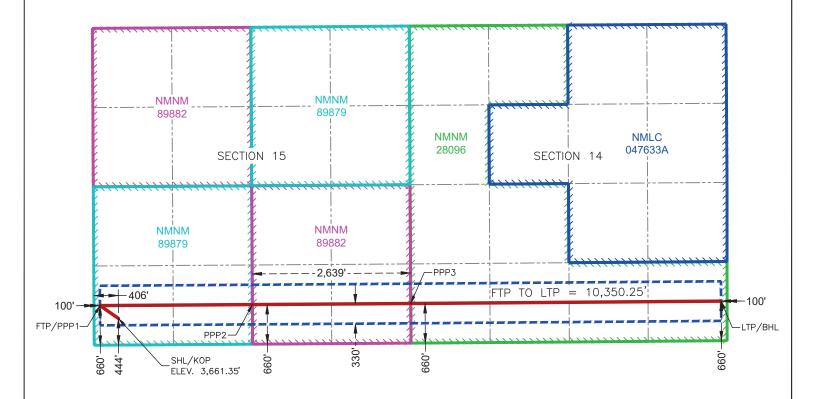

| Proximity Tracts: If yes, description                                                                                                              | Yes; The completed interval of the Slim Jim 14-15 Fed Com 125H is expected to remain within 330 feet of the adjoining quarter-quarter section (or equivalent) tracts to allow inclusion of these proximity tracts within the proposed horizontal spacing unit under 19.15.16.15.B(1)(b) NMAC. |
|----------------------------------------------------------------------------------------------------------------------------------------------------|-----------------------------------------------------------------------------------------------------------------------------------------------------------------------------------------------------------------------------------------------------------------------------------------------|
| Proximity Defining Well: if yes, description                                                                                                       | Yes; see above                                                                                                                                                                                                                                                                                |
| Applicant's Ownership in Each Tract                                                                                                                | Exhibit C-3                                                                                                                                                                                                                                                                                   |
| Well(s)                                                                                                                                            |                                                                                                                                                                                                                                                                                               |
| Name & API (if assigned), surface and bottom hole location, footages, completion target, orientation, completion status (standard or non-standard) | Add wells as needed                                                                                                                                                                                                                                                                           |
| Well #1                                                                                                                                            | Slim Jim 14-15 Fed Com #124H<br>API: 30-015-PENDING                                                                                                                                                                                                                                           |
|                                                                                                                                                    | SHL: 485' FSL, 457' FWL (Unit M), Section 15                                                                                                                                                                                                                                                  |
|                                                                                                                                                    | BHL: 2,200' FSL, 100' FEL (Unit I), Section 14                                                                                                                                                                                                                                                |
|                                                                                                                                                    | Completion Target: Bone Spring formation                                                                                                                                                                                                                                                      |
|                                                                                                                                                    | Well Orientation: West-East / Laydown                                                                                                                                                                                                                                                         |
| Well #2                                                                                                                                            | Completion Location expected to be: Standard Slim Jim 14-15 Fed Com #125H                                                                                                                                                                                                                     |
| vveii #2                                                                                                                                           | API: 30-015-PENDING                                                                                                                                                                                                                                                                           |
|                                                                                                                                                    | SHL: 464' FSL, 431' FWL (Unit M), Section 15                                                                                                                                                                                                                                                  |
|                                                                                                                                                    | BHL: 1,430' FSL, 100' FEL (Unit II), Section 14                                                                                                                                                                                                                                               |
|                                                                                                                                                    | Completion Target: Bone Spring formation                                                                                                                                                                                                                                                      |
|                                                                                                                                                    | Well Orientation: West-East / Laydown                                                                                                                                                                                                                                                         |
|                                                                                                                                                    | Completion Location expected to be: Standard                                                                                                                                                                                                                                                  |
| Well #3                                                                                                                                            | Slim Jim 14-15 Fed Com #126H                                                                                                                                                                                                                                                                  |
|                                                                                                                                                    | API: 30-015-PENDING                                                                                                                                                                                                                                                                           |
|                                                                                                                                                    | SHL: 444' FSL, 406' FWL (Unit M), Section 15                                                                                                                                                                                                                                                  |
|                                                                                                                                                    | BHL: 660' FSL, 100' FEL (Unit P), Section 14                                                                                                                                                                                                                                                  |
|                                                                                                                                                    | Completion Target: Bone Spring formation                                                                                                                                                                                                                                                      |
|                                                                                                                                                    | Well Orientation: West-East / Laydown                                                                                                                                                                                                                                                         |
|                                                                                                                                                    | Completion Location expected to be: Standard                                                                                                                                                                                                                                                  |
| Horizontal Well First and Last Take Points                                                                                                         | Exhibit C-2                                                                                                                                                                                                                                                                                   |
| Completion Target (Formation, TVD and MD)                                                                                                          | Exhibit C-4                                                                                                                                                                                                                                                                                   |
| AFE Capex and Operating Costs                                                                                                                      |                                                                                                                                                                                                                                                                                               |
| Drilling Supervision/Month \$                                                                                                                      | \$10,000                                                                                                                                                                                                                                                                                      |
| Production Supervision/Month \$                                                                                                                    | \$1,000                                                                                                                                                                                                                                                                                       |
| Justification for Supervision Costs                                                                                                                | Exhibit C                                                                                                                                                                                                                                                                                     |
| Requested Risk Charge                                                                                                                              | 200%                                                                                                                                                                                                                                                                                          |
| Notice of Hearing                                                                                                                                  |                                                                                                                                                                                                                                                                                               |
| Proposed Notice of Hearing                                                                                                                         | Exhibit B                                                                                                                                                                                                                                                                                     |
| Proof of Mailed Notice of Hearing (20 days before hearing)                                                                                         | Exhibit F                                                                                                                                                                                                                                                                                     |
| Proof of Published Notice of Hearing (10 days before hearing)                                                                                      | Exhibit G                                                                                                                                                                                                                                                                                     |
| Ownership Determination                                                                                                                            | F. 1.1. 1.0.0                                                                                                                                                                                                                                                                                 |
| Land Ownership Schematic of the Spacing Unit                                                                                                       | Exhibit C-3 Exhibit A                                                                                                                                                                                                                                                                         |
| <i>led to Imaging: 2/19/2025 10:39:56 AM</i><br>Tract List (including lease numbers and owners)                                                    | Exhibit C-3                                                                                                                                                                                                                                                                                   |