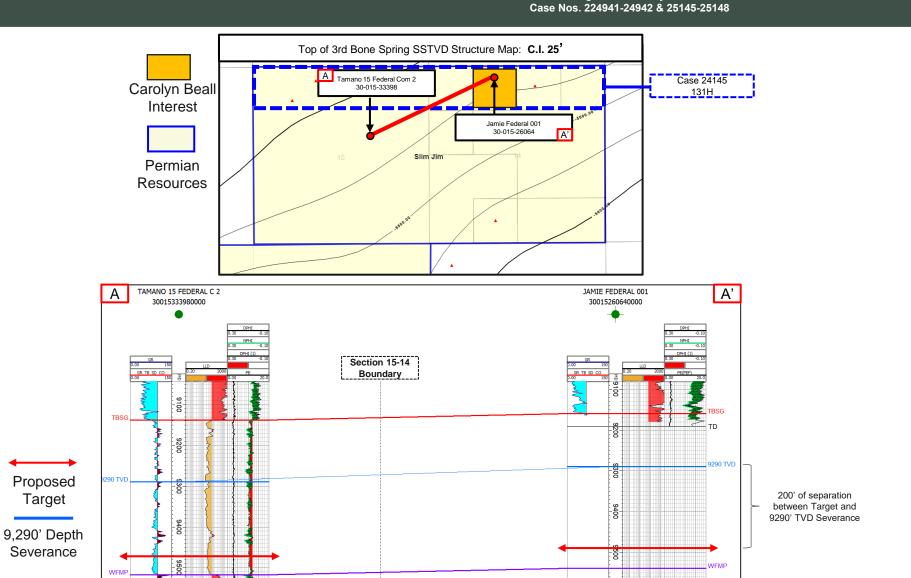

**Supplemental** Exhibit D-7 is a cross-section showing the depth severance above Permian's target interval.

**Supplemental** Exhibit D-8 full development Gunbarrel with First Bone Spring called out as "future inventory."

Permian Exhibit D-4:
 Permian Exhibit D-5:
 Subsea BS Structure Map – Case Nos. 24941-24942
 Subsea BS Structure Map – Case Nos. 25145-25148

o Permian Exhibit D-6: Stratigraphic Cross-Section

o Permian Exhibit D-7: Supplemental Cross-Section w/ Depth Severance