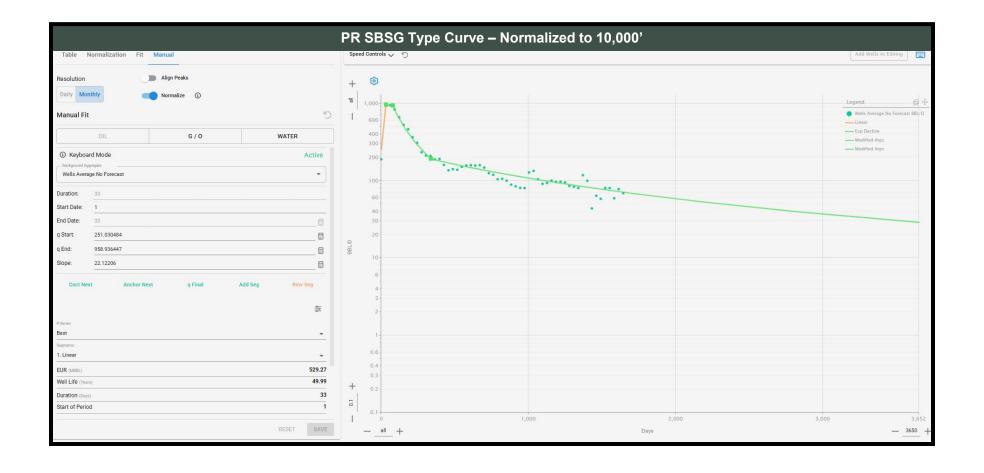

Permian Exhibit E-4:
 Permian Exhibit E-5:
 SBSG Plan Comparison & Economic Analysis
 TBSG Plan Comparison & Economic Analysis

o Permian Exhibit E-6: Type Curve & Well Set Comparison

- **Permian Exhibit F:** Revised Self-Affirmed Notice Statement
- Permian Exhibit G: Notice of Publication