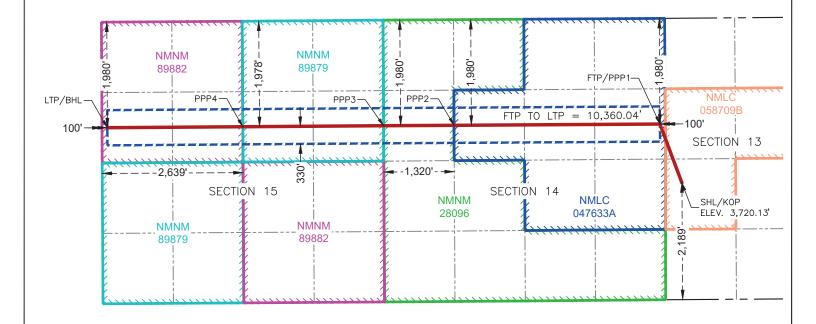

| Proximity Tracts: If yes, description                                                                                                                                                                                                                                                                                                                                                                                                                                                                                                                                                      | No                                                                                              |
|--------------------------------------------------------------------------------------------------------------------------------------------------------------------------------------------------------------------------------------------------------------------------------------------------------------------------------------------------------------------------------------------------------------------------------------------------------------------------------------------------------------------------------------------------------------------------------------------|-------------------------------------------------------------------------------------------------|
| Proximity Defining Well: if yes, description                                                                                                                                                                                                                                                                                                                                                                                                                                                                                                                                               | N/a                                                                                             |
| Applicant's Ownership in Each Tract                                                                                                                                                                                                                                                                                                                                                                                                                                                                                                                                                        | Exhibit C-3                                                                                     |
| Well(s)                                                                                                                                                                                                                                                                                                                                                                                                                                                                                                                                                                                    |                                                                                                 |
| Name & API (if assigned), surface and bottom hole location,                                                                                                                                                                                                                                                                                                                                                                                                                                                                                                                                | Add wells as needed                                                                             |
| footages, completion target, orientation, completion status                                                                                                                                                                                                                                                                                                                                                                                                                                                                                                                                |                                                                                                 |
| (standard or non-standard) Well #1                                                                                                                                                                                                                                                                                                                                                                                                                                                                                                                                                         | Clina lina 44 45 Food Come #42211                                                               |
| weii #1                                                                                                                                                                                                                                                                                                                                                                                                                                                                                                                                                                                    | Slim Jim 14-15 Fed Com #122H API: 30-015-PENDING                                                |
|                                                                                                                                                                                                                                                                                                                                                                                                                                                                                                                                                                                            | SHL: 2,132' FSL, 274' FWL (Unit L), Section 13                                                  |
|                                                                                                                                                                                                                                                                                                                                                                                                                                                                                                                                                                                            | BHL: 1,650' FNL, 100' FWL (Unit E), Section 15                                                  |
|                                                                                                                                                                                                                                                                                                                                                                                                                                                                                                                                                                                            | Completion Target: Bone Spring formation                                                        |
|                                                                                                                                                                                                                                                                                                                                                                                                                                                                                                                                                                                            | Well Orientation: East-West / Laydown                                                           |
| Well #2                                                                                                                                                                                                                                                                                                                                                                                                                                                                                                                                                                                    | Completion Location expected to be: Standard Slim Jim 14-15 Fed Com #123H                       |
| VVEII #Z                                                                                                                                                                                                                                                                                                                                                                                                                                                                                                                                                                                   | API: 30-015-PENDING                                                                             |
|                                                                                                                                                                                                                                                                                                                                                                                                                                                                                                                                                                                            | SHL: 2,104' FSL, 257' FWL (Unit L), Section 13                                                  |
|                                                                                                                                                                                                                                                                                                                                                                                                                                                                                                                                                                                            | BHL: 2,310' FNL, 100' FWL (Unit E), Section 15                                                  |
|                                                                                                                                                                                                                                                                                                                                                                                                                                                                                                                                                                                            | Completion Target: Bone Spring formation                                                        |
|                                                                                                                                                                                                                                                                                                                                                                                                                                                                                                                                                                                            | Well Orientation: East-West / Laydown                                                           |
| Having what Wall First and Last Tales Daints                                                                                                                                                                                                                                                                                                                                                                                                                                                                                                                                               | Completion Location expected to be: Standard  Exhibit C-2                                       |
| Horizontal Well First and Last Take Points  Completion Target (Formation, TVD and MD)                                                                                                                                                                                                                                                                                                                                                                                                                                                                                                      | Exhibit C-4                                                                                     |
|                                                                                                                                                                                                                                                                                                                                                                                                                                                                                                                                                                                            |                                                                                                 |
| AFE Capex and Operating Costs                                                                                                                                                                                                                                                                                                                                                                                                                                                                                                                                                              |                                                                                                 |
|                                                                                                                                                                                                                                                                                                                                                                                                                                                                                                                                                                                            |                                                                                                 |
| Drilling Supervision/Month \$                                                                                                                                                                                                                                                                                                                                                                                                                                                                                                                                                              | \$10,000                                                                                        |
| Drilling Supervision/Month \$ Production Supervision/Month \$                                                                                                                                                                                                                                                                                                                                                                                                                                                                                                                              | \$10,000<br>\$1,000                                                                             |
|                                                                                                                                                                                                                                                                                                                                                                                                                                                                                                                                                                                            |                                                                                                 |
| Production Supervision/Month \$                                                                                                                                                                                                                                                                                                                                                                                                                                                                                                                                                            | \$1,000                                                                                         |
| Production Supervision/Month \$  Justification for Supervision Costs                                                                                                                                                                                                                                                                                                                                                                                                                                                                                                                       | \$1,000<br>Exhibit C                                                                            |
| Production Supervision/Month \$  Justification for Supervision Costs  Requested Risk Charge                                                                                                                                                                                                                                                                                                                                                                                                                                                                                                | \$1,000<br>Exhibit C                                                                            |
| Production Supervision/Month \$  Justification for Supervision Costs  Requested Risk Charge  Notice of Hearing                                                                                                                                                                                                                                                                                                                                                                                                                                                                             | \$1,000<br>Exhibit C<br>200%                                                                    |
| Production Supervision/Month \$  Justification for Supervision Costs  Requested Risk Charge  Notice of Hearing  Proposed Notice of Hearing                                                                                                                                                                                                                                                                                                                                                                                                                                                 | \$1,000 Exhibit C 200% Exhibit B                                                                |
| Production Supervision/Month \$  Justification for Supervision Costs  Requested Risk Charge  Notice of Hearing  Proposed Notice of Hearing  Proof of Mailed Notice of Hearing (20 days before hearing)                                                                                                                                                                                                                                                                                                                                                                                     | \$1,000 Exhibit C 200% Exhibit B Exhibit F                                                      |
| Production Supervision/Month \$  Justification for Supervision Costs  Requested Risk Charge  Notice of Hearing  Proposed Notice of Hearing  Proof of Mailed Notice of Hearing (20 days before hearing)  Proof of Published Notice of Hearing (10 days before hearing)                                                                                                                                                                                                                                                                                                                      | \$1,000 Exhibit C 200% Exhibit B Exhibit F                                                      |
| Production Supervision/Month \$  Justification for Supervision Costs  Requested Risk Charge  Notice of Hearing  Proposed Notice of Hearing  Proof of Mailed Notice of Hearing (20 days before hearing)  Proof of Published Notice of Hearing (10 days before hearing)  Ownership Determination  Land Ownership Schematic of the Spacing Unit  Tract List (including lease numbers and owners)                                                                                                                                                                                              | \$1,000 Exhibit C 200% Exhibit B Exhibit F Exhibit G Exhibit C-3 Exhibit C-3                    |
| Production Supervision/Month \$  Justification for Supervision Costs  Requested Risk Charge  Notice of Hearing  Proposed Notice of Hearing  Proof of Mailed Notice of Hearing (20 days before hearing)  Proof of Published Notice of Hearing (10 days before hearing)  Ownership Determination  Land Ownership Schematic of the Spacing Unit  Tract List (including lease numbers and owners)  If approval of Non-Standard Spacing Unit is requested, Tract List                                                                                                                           | \$1,000 Exhibit C 200%  Exhibit B Exhibit F Exhibit G  Exhibit C-3 Exhibit C-3                  |
| Production Supervision/Month \$  Justification for Supervision Costs  Requested Risk Charge  Notice of Hearing  Proposed Notice of Hearing  Proof of Mailed Notice of Hearing (20 days before hearing)  Proof of Published Notice of Hearing (10 days before hearing)  Ownership Determination  Land Ownership Schematic of the Spacing Unit  Tract List (including lease numbers and owners)  If approval of Non-Standard Spacing Unit is requested, Tract List (including lease numbers and owners) of Tracts subject to notice                                                          | \$1,000 Exhibit C 200% Exhibit B Exhibit F Exhibit G Exhibit C-3 Exhibit C-3                    |
| Production Supervision/Month \$  Justification for Supervision Costs  Requested Risk Charge  Notice of Hearing  Proposed Notice of Hearing  Proof of Mailed Notice of Hearing (20 days before hearing)  Proof of Published Notice of Hearing (10 days before hearing)  Ownership Determination  Land Ownership Schematic of the Spacing Unit  Tract List (including lease numbers and owners)  If approval of Non-Standard Spacing Unit is requested, Tract List (including lease numbers and owners) of Tracts subject to notice requirements.                                            | \$1,000 Exhibit C 200% Exhibit B Exhibit F Exhibit G Exhibit C-3 Exhibit C-3                    |
| Production Supervision/Month \$  Justification for Supervision Costs  Requested Risk Charge  Notice of Hearing  Proposed Notice of Hearing  Proof of Mailed Notice of Hearing (20 days before hearing)  Proof of Published Notice of Hearing (10 days before hearing)  Ownership Determination  Land Ownership Schematic of the Spacing Unit  Tract List (including lease numbers and owners)  If approval of Non-Standard Spacing Unit is requested, Tract List (including lease numbers and owners) of Tracts subject to notice requirements.  Pooled Parties (including ownership type) | \$1,000 Exhibit C 200%  Exhibit B Exhibit F Exhibit G  Exhibit C-3 Exhibit C-3  N/a Exhibit C-3 |
| Production Supervision/Month \$  Justification for Supervision Costs  Requested Risk Charge  Notice of Hearing  Proposed Notice of Hearing  Proof of Mailed Notice of Hearing (20 days before hearing)  Proof of Published Notice of Hearing (10 days before hearing)  Ownership Determination  Land Ownership Schematic of the Spacing Unit  Tract List (including lease numbers and owners)  If approval of Non-Standard Spacing Unit is requested, Tract List (including lease numbers and owners) of Tracts subject to notice requirements.                                            | \$1,000 Exhibit C 200% Exhibit B Exhibit F Exhibit G Exhibit C-3 Exhibit C-3                    |