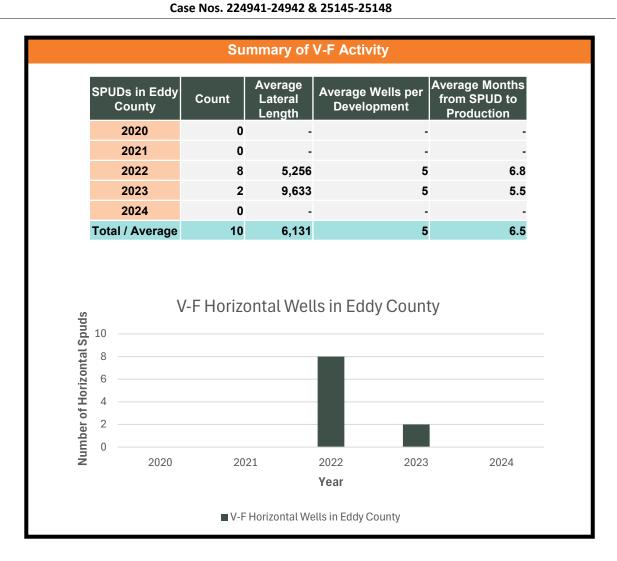

Permian Exhibit E-4:
 Permian Exhibit E-5:
 SBSG Plan Comparison & Economic Analysis
 TBSG Plan Comparison & Economic Analysis

o Permian Exhibit E-6: Type Curve & Well Set Comparison

- **Permian Exhibit F:** Revised Self-Affirmed Notice Statement
- Permian Exhibit G: Notice of Publication