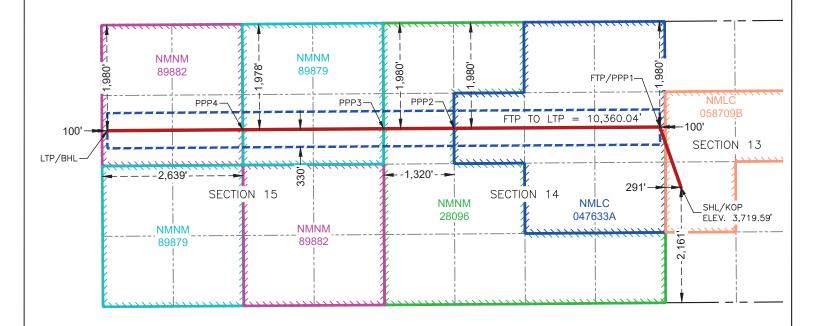

Permian Exhibit C-1: Overlap Diagram
 Permian Exhibit C-2: Revised C-102s

o Permian Exhibit C-3: Revised Land Tract Map and Ownership Breakdown

o Permian Exhibit C-4: Sample Well Proposal Letters with AFE

| Proximity Tracts: If yes, description                                                                                                                                                                                                                                                                                                                                                                                                                                                                                                                                                      | No                                                                                              |
|--------------------------------------------------------------------------------------------------------------------------------------------------------------------------------------------------------------------------------------------------------------------------------------------------------------------------------------------------------------------------------------------------------------------------------------------------------------------------------------------------------------------------------------------------------------------------------------------|-------------------------------------------------------------------------------------------------|
| Proximity Defining Well: if yes, description                                                                                                                                                                                                                                                                                                                                                                                                                                                                                                                                               | N/a                                                                                             |
| Applicant's Ownership in Each Tract                                                                                                                                                                                                                                                                                                                                                                                                                                                                                                                                                        | Exhibit C-3                                                                                     |
| Well(s)                                                                                                                                                                                                                                                                                                                                                                                                                                                                                                                                                                                    |                                                                                                 |
| Name & API (if assigned), surface and bottom hole location,                                                                                                                                                                                                                                                                                                                                                                                                                                                                                                                                | Add wells as needed                                                                             |
| footages, completion target, orientation, completion status                                                                                                                                                                                                                                                                                                                                                                                                                                                                                                                                |                                                                                                 |
| (standard or non-standard) Well #1                                                                                                                                                                                                                                                                                                                                                                                                                                                                                                                                                         | Clina lina 44 45 Food Come #42211                                                               |
| weii #1                                                                                                                                                                                                                                                                                                                                                                                                                                                                                                                                                                                    | Slim Jim 14-15 Fed Com #122H API: 30-015-PENDING                                                |
|                                                                                                                                                                                                                                                                                                                                                                                                                                                                                                                                                                                            | SHL: 2,132' FSL, 274' FWL (Unit L), Section 13                                                  |
|                                                                                                                                                                                                                                                                                                                                                                                                                                                                                                                                                                                            | BHL: 1,650' FNL, 100' FWL (Unit E), Section 15                                                  |
|                                                                                                                                                                                                                                                                                                                                                                                                                                                                                                                                                                                            | Completion Target: Bone Spring formation                                                        |
|                                                                                                                                                                                                                                                                                                                                                                                                                                                                                                                                                                                            | Well Orientation: East-West / Laydown                                                           |
| Well #2                                                                                                                                                                                                                                                                                                                                                                                                                                                                                                                                                                                    | Completion Location expected to be: Standard Slim Jim 14-15 Fed Com #123H                       |
| VVEII #Z                                                                                                                                                                                                                                                                                                                                                                                                                                                                                                                                                                                   | API: 30-015-PENDING                                                                             |
|                                                                                                                                                                                                                                                                                                                                                                                                                                                                                                                                                                                            | SHL: 2,104' FSL, 257' FWL (Unit L), Section 13                                                  |
|                                                                                                                                                                                                                                                                                                                                                                                                                                                                                                                                                                                            | BHL: 2,310' FNL, 100' FWL (Unit E), Section 15                                                  |
|                                                                                                                                                                                                                                                                                                                                                                                                                                                                                                                                                                                            | Completion Target: Bone Spring formation                                                        |
|                                                                                                                                                                                                                                                                                                                                                                                                                                                                                                                                                                                            | Well Orientation: East-West / Laydown                                                           |
| Having what Wall First and Last Tales Daints                                                                                                                                                                                                                                                                                                                                                                                                                                                                                                                                               | Completion Location expected to be: Standard  Exhibit C-2                                       |
| Horizontal Well First and Last Take Points  Completion Target (Formation, TVD and MD)                                                                                                                                                                                                                                                                                                                                                                                                                                                                                                      | Exhibit C-4                                                                                     |
|                                                                                                                                                                                                                                                                                                                                                                                                                                                                                                                                                                                            |                                                                                                 |
| AFE Capex and Operating Costs                                                                                                                                                                                                                                                                                                                                                                                                                                                                                                                                                              |                                                                                                 |
|                                                                                                                                                                                                                                                                                                                                                                                                                                                                                                                                                                                            |                                                                                                 |
| Drilling Supervision/Month \$                                                                                                                                                                                                                                                                                                                                                                                                                                                                                                                                                              | \$10,000                                                                                        |
| Drilling Supervision/Month \$ Production Supervision/Month \$                                                                                                                                                                                                                                                                                                                                                                                                                                                                                                                              | \$10,000<br>\$1,000                                                                             |
|                                                                                                                                                                                                                                                                                                                                                                                                                                                                                                                                                                                            |                                                                                                 |
| Production Supervision/Month \$                                                                                                                                                                                                                                                                                                                                                                                                                                                                                                                                                            | \$1,000                                                                                         |
| Production Supervision/Month \$  Justification for Supervision Costs                                                                                                                                                                                                                                                                                                                                                                                                                                                                                                                       | \$1,000<br>Exhibit C                                                                            |
| Production Supervision/Month \$  Justification for Supervision Costs  Requested Risk Charge                                                                                                                                                                                                                                                                                                                                                                                                                                                                                                | \$1,000<br>Exhibit C                                                                            |
| Production Supervision/Month \$  Justification for Supervision Costs  Requested Risk Charge  Notice of Hearing                                                                                                                                                                                                                                                                                                                                                                                                                                                                             | \$1,000<br>Exhibit C<br>200%                                                                    |
| Production Supervision/Month \$  Justification for Supervision Costs  Requested Risk Charge  Notice of Hearing  Proposed Notice of Hearing                                                                                                                                                                                                                                                                                                                                                                                                                                                 | \$1,000 Exhibit C 200% Exhibit B                                                                |
| Production Supervision/Month \$  Justification for Supervision Costs  Requested Risk Charge  Notice of Hearing  Proposed Notice of Hearing  Proof of Mailed Notice of Hearing (20 days before hearing)                                                                                                                                                                                                                                                                                                                                                                                     | \$1,000 Exhibit C 200% Exhibit B Exhibit F                                                      |
| Production Supervision/Month \$  Justification for Supervision Costs  Requested Risk Charge  Notice of Hearing  Proposed Notice of Hearing  Proof of Mailed Notice of Hearing (20 days before hearing)  Proof of Published Notice of Hearing (10 days before hearing)                                                                                                                                                                                                                                                                                                                      | \$1,000 Exhibit C 200% Exhibit B Exhibit F                                                      |
| Production Supervision/Month \$  Justification for Supervision Costs  Requested Risk Charge  Notice of Hearing  Proposed Notice of Hearing  Proof of Mailed Notice of Hearing (20 days before hearing)  Proof of Published Notice of Hearing (10 days before hearing)  Ownership Determination  Land Ownership Schematic of the Spacing Unit  Tract List (including lease numbers and owners)                                                                                                                                                                                              | \$1,000 Exhibit C 200% Exhibit B Exhibit F Exhibit G Exhibit C-3 Exhibit C-3                    |
| Production Supervision/Month \$  Justification for Supervision Costs  Requested Risk Charge  Notice of Hearing  Proposed Notice of Hearing  Proof of Mailed Notice of Hearing (20 days before hearing)  Proof of Published Notice of Hearing (10 days before hearing)  Ownership Determination  Land Ownership Schematic of the Spacing Unit  Tract List (including lease numbers and owners)  If approval of Non-Standard Spacing Unit is requested, Tract List                                                                                                                           | \$1,000 Exhibit C 200%  Exhibit B Exhibit F Exhibit G  Exhibit C-3 Exhibit C-3                  |
| Production Supervision/Month \$  Justification for Supervision Costs  Requested Risk Charge  Notice of Hearing  Proposed Notice of Hearing  Proof of Mailed Notice of Hearing (20 days before hearing)  Proof of Published Notice of Hearing (10 days before hearing)  Ownership Determination  Land Ownership Schematic of the Spacing Unit  Tract List (including lease numbers and owners)  If approval of Non-Standard Spacing Unit is requested, Tract List (including lease numbers and owners) of Tracts subject to notice                                                          | \$1,000 Exhibit C 200% Exhibit B Exhibit F Exhibit G Exhibit C-3 Exhibit C-3                    |
| Production Supervision/Month \$  Justification for Supervision Costs  Requested Risk Charge  Notice of Hearing  Proposed Notice of Hearing  Proof of Mailed Notice of Hearing (20 days before hearing)  Proof of Published Notice of Hearing (10 days before hearing)  Ownership Determination  Land Ownership Schematic of the Spacing Unit  Tract List (including lease numbers and owners)  If approval of Non-Standard Spacing Unit is requested, Tract List (including lease numbers and owners) of Tracts subject to notice requirements.                                            | \$1,000 Exhibit C 200% Exhibit B Exhibit F Exhibit G Exhibit C-3 Exhibit C-3                    |
| Production Supervision/Month \$  Justification for Supervision Costs  Requested Risk Charge  Notice of Hearing  Proposed Notice of Hearing  Proof of Mailed Notice of Hearing (20 days before hearing)  Proof of Published Notice of Hearing (10 days before hearing)  Ownership Determination  Land Ownership Schematic of the Spacing Unit  Tract List (including lease numbers and owners)  If approval of Non-Standard Spacing Unit is requested, Tract List (including lease numbers and owners) of Tracts subject to notice requirements.  Pooled Parties (including ownership type) | \$1,000 Exhibit C 200%  Exhibit B Exhibit F Exhibit G  Exhibit C-3 Exhibit C-3  N/a Exhibit C-3 |
| Production Supervision/Month \$  Justification for Supervision Costs  Requested Risk Charge  Notice of Hearing  Proposed Notice of Hearing  Proof of Mailed Notice of Hearing (20 days before hearing)  Proof of Published Notice of Hearing (10 days before hearing)  Ownership Determination  Land Ownership Schematic of the Spacing Unit  Tract List (including lease numbers and owners)  If approval of Non-Standard Spacing Unit is requested, Tract List (including lease numbers and owners) of Tracts subject to notice requirements.                                            | \$1,000 Exhibit C 200% Exhibit B Exhibit F Exhibit G Exhibit C-3 Exhibit C-3                    |