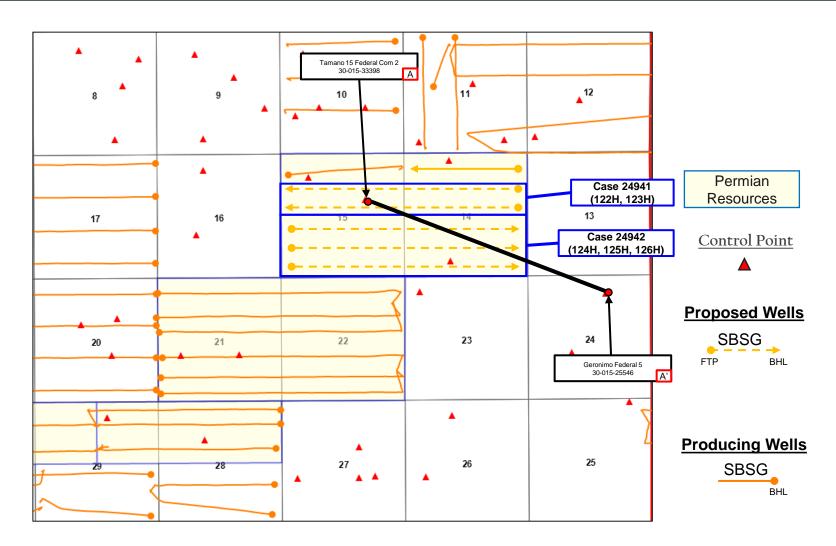

| Proximity Tracts: If yes, description                                                                                                                                                                                                                                                                                                                                                                                                                                                                                                                                                      | No                                                                                              |
|--------------------------------------------------------------------------------------------------------------------------------------------------------------------------------------------------------------------------------------------------------------------------------------------------------------------------------------------------------------------------------------------------------------------------------------------------------------------------------------------------------------------------------------------------------------------------------------------|-------------------------------------------------------------------------------------------------|
| Proximity Defining Well: if yes, description                                                                                                                                                                                                                                                                                                                                                                                                                                                                                                                                               | N/a                                                                                             |
| Applicant's Ownership in Each Tract                                                                                                                                                                                                                                                                                                                                                                                                                                                                                                                                                        | Exhibit C-3                                                                                     |
| Well(s)                                                                                                                                                                                                                                                                                                                                                                                                                                                                                                                                                                                    |                                                                                                 |
| Name & API (if assigned), surface and bottom hole location,                                                                                                                                                                                                                                                                                                                                                                                                                                                                                                                                | Add wells as needed                                                                             |
| footages, completion target, orientation, completion status                                                                                                                                                                                                                                                                                                                                                                                                                                                                                                                                |                                                                                                 |
| (standard or non-standard) Well #1                                                                                                                                                                                                                                                                                                                                                                                                                                                                                                                                                         | Clina lina 44 45 Food Come #42211                                                               |
| weii #1                                                                                                                                                                                                                                                                                                                                                                                                                                                                                                                                                                                    | Slim Jim 14-15 Fed Com #122H API: 30-015-PENDING                                                |
|                                                                                                                                                                                                                                                                                                                                                                                                                                                                                                                                                                                            | SHL: 2,132' FSL, 274' FWL (Unit L), Section 13                                                  |
|                                                                                                                                                                                                                                                                                                                                                                                                                                                                                                                                                                                            | BHL: 1,650' FNL, 100' FWL (Unit E), Section 15                                                  |
|                                                                                                                                                                                                                                                                                                                                                                                                                                                                                                                                                                                            | Completion Target: Bone Spring formation                                                        |
|                                                                                                                                                                                                                                                                                                                                                                                                                                                                                                                                                                                            | Well Orientation: East-West / Laydown                                                           |
| Well #2                                                                                                                                                                                                                                                                                                                                                                                                                                                                                                                                                                                    | Completion Location expected to be: Standard Slim Jim 14-15 Fed Com #123H                       |
| VVEII #Z                                                                                                                                                                                                                                                                                                                                                                                                                                                                                                                                                                                   | API: 30-015-PENDING                                                                             |
|                                                                                                                                                                                                                                                                                                                                                                                                                                                                                                                                                                                            | SHL: 2,104' FSL, 257' FWL (Unit L), Section 13                                                  |
|                                                                                                                                                                                                                                                                                                                                                                                                                                                                                                                                                                                            | BHL: 2,310' FNL, 100' FWL (Unit E), Section 15                                                  |
|                                                                                                                                                                                                                                                                                                                                                                                                                                                                                                                                                                                            | Completion Target: Bone Spring formation                                                        |
|                                                                                                                                                                                                                                                                                                                                                                                                                                                                                                                                                                                            | Well Orientation: East-West / Laydown                                                           |
| Having what Wall First and Last Tales Daints                                                                                                                                                                                                                                                                                                                                                                                                                                                                                                                                               | Completion Location expected to be: Standard  Exhibit C-2                                       |
| Horizontal Well First and Last Take Points  Completion Target (Formation, TVD and MD)                                                                                                                                                                                                                                                                                                                                                                                                                                                                                                      | Exhibit C-4                                                                                     |
|                                                                                                                                                                                                                                                                                                                                                                                                                                                                                                                                                                                            |                                                                                                 |
| AFE Capex and Operating Costs                                                                                                                                                                                                                                                                                                                                                                                                                                                                                                                                                              |                                                                                                 |
|                                                                                                                                                                                                                                                                                                                                                                                                                                                                                                                                                                                            |                                                                                                 |
| Drilling Supervision/Month \$                                                                                                                                                                                                                                                                                                                                                                                                                                                                                                                                                              | \$10,000                                                                                        |
| Drilling Supervision/Month \$ Production Supervision/Month \$                                                                                                                                                                                                                                                                                                                                                                                                                                                                                                                              | \$10,000<br>\$1,000                                                                             |
|                                                                                                                                                                                                                                                                                                                                                                                                                                                                                                                                                                                            |                                                                                                 |
| Production Supervision/Month \$                                                                                                                                                                                                                                                                                                                                                                                                                                                                                                                                                            | \$1,000                                                                                         |
| Production Supervision/Month \$  Justification for Supervision Costs                                                                                                                                                                                                                                                                                                                                                                                                                                                                                                                       | \$1,000<br>Exhibit C                                                                            |
| Production Supervision/Month \$  Justification for Supervision Costs  Requested Risk Charge                                                                                                                                                                                                                                                                                                                                                                                                                                                                                                | \$1,000<br>Exhibit C                                                                            |
| Production Supervision/Month \$  Justification for Supervision Costs  Requested Risk Charge  Notice of Hearing                                                                                                                                                                                                                                                                                                                                                                                                                                                                             | \$1,000<br>Exhibit C<br>200%                                                                    |
| Production Supervision/Month \$  Justification for Supervision Costs  Requested Risk Charge  Notice of Hearing  Proposed Notice of Hearing                                                                                                                                                                                                                                                                                                                                                                                                                                                 | \$1,000 Exhibit C 200% Exhibit B                                                                |
| Production Supervision/Month \$  Justification for Supervision Costs  Requested Risk Charge  Notice of Hearing  Proposed Notice of Hearing  Proof of Mailed Notice of Hearing (20 days before hearing)                                                                                                                                                                                                                                                                                                                                                                                     | \$1,000 Exhibit C 200% Exhibit B Exhibit F                                                      |
| Production Supervision/Month \$  Justification for Supervision Costs  Requested Risk Charge  Notice of Hearing  Proposed Notice of Hearing  Proof of Mailed Notice of Hearing (20 days before hearing)  Proof of Published Notice of Hearing (10 days before hearing)                                                                                                                                                                                                                                                                                                                      | \$1,000 Exhibit C 200% Exhibit B Exhibit F                                                      |
| Production Supervision/Month \$  Justification for Supervision Costs  Requested Risk Charge  Notice of Hearing  Proposed Notice of Hearing  Proof of Mailed Notice of Hearing (20 days before hearing)  Proof of Published Notice of Hearing (10 days before hearing)  Ownership Determination  Land Ownership Schematic of the Spacing Unit  Tract List (including lease numbers and owners)                                                                                                                                                                                              | \$1,000 Exhibit C 200% Exhibit B Exhibit F Exhibit G Exhibit C-3 Exhibit C-3                    |
| Production Supervision/Month \$  Justification for Supervision Costs  Requested Risk Charge  Notice of Hearing  Proposed Notice of Hearing  Proof of Mailed Notice of Hearing (20 days before hearing)  Proof of Published Notice of Hearing (10 days before hearing)  Ownership Determination  Land Ownership Schematic of the Spacing Unit  Tract List (including lease numbers and owners)  If approval of Non-Standard Spacing Unit is requested, Tract List                                                                                                                           | \$1,000 Exhibit C 200%  Exhibit B Exhibit F Exhibit G  Exhibit C-3 Exhibit C-3                  |
| Production Supervision/Month \$  Justification for Supervision Costs  Requested Risk Charge  Notice of Hearing  Proposed Notice of Hearing  Proof of Mailed Notice of Hearing (20 days before hearing)  Proof of Published Notice of Hearing (10 days before hearing)  Ownership Determination  Land Ownership Schematic of the Spacing Unit  Tract List (including lease numbers and owners)  If approval of Non-Standard Spacing Unit is requested, Tract List (including lease numbers and owners) of Tracts subject to notice                                                          | \$1,000 Exhibit C 200% Exhibit B Exhibit F Exhibit G Exhibit C-3 Exhibit C-3                    |
| Production Supervision/Month \$  Justification for Supervision Costs  Requested Risk Charge  Notice of Hearing  Proposed Notice of Hearing  Proof of Mailed Notice of Hearing (20 days before hearing)  Proof of Published Notice of Hearing (10 days before hearing)  Ownership Determination  Land Ownership Schematic of the Spacing Unit  Tract List (including lease numbers and owners)  If approval of Non-Standard Spacing Unit is requested, Tract List (including lease numbers and owners) of Tracts subject to notice requirements.                                            | \$1,000 Exhibit C 200% Exhibit B Exhibit F Exhibit G Exhibit C-3 Exhibit C-3                    |
| Production Supervision/Month \$  Justification for Supervision Costs  Requested Risk Charge  Notice of Hearing  Proposed Notice of Hearing  Proof of Mailed Notice of Hearing (20 days before hearing)  Proof of Published Notice of Hearing (10 days before hearing)  Ownership Determination  Land Ownership Schematic of the Spacing Unit  Tract List (including lease numbers and owners)  If approval of Non-Standard Spacing Unit is requested, Tract List (including lease numbers and owners) of Tracts subject to notice requirements.  Pooled Parties (including ownership type) | \$1,000 Exhibit C 200%  Exhibit B Exhibit F Exhibit G  Exhibit C-3 Exhibit C-3  N/a Exhibit C-3 |
| Production Supervision/Month \$  Justification for Supervision Costs  Requested Risk Charge  Notice of Hearing  Proposed Notice of Hearing  Proof of Mailed Notice of Hearing (20 days before hearing)  Proof of Published Notice of Hearing (10 days before hearing)  Ownership Determination  Land Ownership Schematic of the Spacing Unit  Tract List (including lease numbers and owners)  If approval of Non-Standard Spacing Unit is requested, Tract List (including lease numbers and owners) of Tracts subject to notice requirements.                                            | \$1,000 Exhibit C 200% Exhibit B Exhibit F Exhibit G Exhibit C-3 Exhibit C-3                    |

| Proximity Tracts: If yes, description                                                                                                              | Yes; The completed interval of the Slim Jim 14-15 Fed Com 125H is expected to remain within 330 feet of the adjoining quarter-quarter section (or equivalent) tracts to allow inclusion of these proximity tracts within the proposed horizontal spacing unit under 19.15.16.15.B(1)(b) NMAC. |
|----------------------------------------------------------------------------------------------------------------------------------------------------|-----------------------------------------------------------------------------------------------------------------------------------------------------------------------------------------------------------------------------------------------------------------------------------------------|
| Proximity Defining Well: if yes, description                                                                                                       | Yes; see above                                                                                                                                                                                                                                                                                |
| Applicant's Ownership in Each Tract                                                                                                                | Exhibit C-3                                                                                                                                                                                                                                                                                   |
| Well(s)                                                                                                                                            |                                                                                                                                                                                                                                                                                               |
| Name & API (if assigned), surface and bottom hole location, footages, completion target, orientation, completion status (standard or non-standard) | Add wells as needed                                                                                                                                                                                                                                                                           |
| Well #1                                                                                                                                            | Slim Jim 14-15 Fed Com #124H<br>API: 30-015-PENDING                                                                                                                                                                                                                                           |
|                                                                                                                                                    | SHL: 485' FSL, 457' FWL (Unit M), Section 15                                                                                                                                                                                                                                                  |
|                                                                                                                                                    | BHL: 2,200' FSL, 100' FEL (Unit I), Section 14                                                                                                                                                                                                                                                |
|                                                                                                                                                    | Completion Target: Bone Spring formation                                                                                                                                                                                                                                                      |
|                                                                                                                                                    | Well Orientation: West-East / Laydown                                                                                                                                                                                                                                                         |
| Well #2                                                                                                                                            | Completion Location expected to be: Standard Slim Jim 14-15 Fed Com #125H                                                                                                                                                                                                                     |
| vveii #2                                                                                                                                           | API: 30-015-PENDING                                                                                                                                                                                                                                                                           |
|                                                                                                                                                    | SHL: 464' FSL, 431' FWL (Unit M), Section 15                                                                                                                                                                                                                                                  |
|                                                                                                                                                    | BHL: 1,430' FSL, 100' FEL (Unit II), Section 14                                                                                                                                                                                                                                               |
|                                                                                                                                                    | Completion Target: Bone Spring formation                                                                                                                                                                                                                                                      |
|                                                                                                                                                    | Well Orientation: West-East / Laydown                                                                                                                                                                                                                                                         |
|                                                                                                                                                    | Completion Location expected to be: Standard                                                                                                                                                                                                                                                  |
| Well #3                                                                                                                                            | Slim Jim 14-15 Fed Com #126H                                                                                                                                                                                                                                                                  |
|                                                                                                                                                    | API: 30-015-PENDING                                                                                                                                                                                                                                                                           |
|                                                                                                                                                    | SHL: 444' FSL, 406' FWL (Unit M), Section 15                                                                                                                                                                                                                                                  |
|                                                                                                                                                    | BHL: 660' FSL, 100' FEL (Unit P), Section 14                                                                                                                                                                                                                                                  |
|                                                                                                                                                    | Completion Target: Bone Spring formation                                                                                                                                                                                                                                                      |
|                                                                                                                                                    | Well Orientation: West-East / Laydown                                                                                                                                                                                                                                                         |
|                                                                                                                                                    | Completion Location expected to be: Standard                                                                                                                                                                                                                                                  |
| Horizontal Well First and Last Take Points                                                                                                         | Exhibit C-2                                                                                                                                                                                                                                                                                   |
| Completion Target (Formation, TVD and MD)                                                                                                          | Exhibit C-4                                                                                                                                                                                                                                                                                   |
| AFE Capex and Operating Costs                                                                                                                      |                                                                                                                                                                                                                                                                                               |
| Drilling Supervision/Month \$                                                                                                                      | \$10,000                                                                                                                                                                                                                                                                                      |
| Production Supervision/Month \$                                                                                                                    | \$1,000                                                                                                                                                                                                                                                                                       |
| Justification for Supervision Costs                                                                                                                | Exhibit C                                                                                                                                                                                                                                                                                     |
| Requested Risk Charge                                                                                                                              | 200%                                                                                                                                                                                                                                                                                          |
| Notice of Hearing                                                                                                                                  |                                                                                                                                                                                                                                                                                               |
| Proposed Notice of Hearing                                                                                                                         | Exhibit B                                                                                                                                                                                                                                                                                     |
| Proof of Mailed Notice of Hearing (20 days before hearing)                                                                                         | Exhibit F                                                                                                                                                                                                                                                                                     |
| Proof of Published Notice of Hearing (10 days before hearing)                                                                                      | Exhibit G                                                                                                                                                                                                                                                                                     |
| Ownership Determination                                                                                                                            | F. 1.1. 1.0.0                                                                                                                                                                                                                                                                                 |
| Land Ownership Schematic of the Spacing Unit                                                                                                       | Exhibit C-3 Exhibit A                                                                                                                                                                                                                                                                         |
| <i>led to Imaging: 2/19/2025 10:39:56 AM</i><br>Tract List (including lease numbers and owners)                                                    | Exhibit C-3                                                                                                                                                                                                                                                                                   |