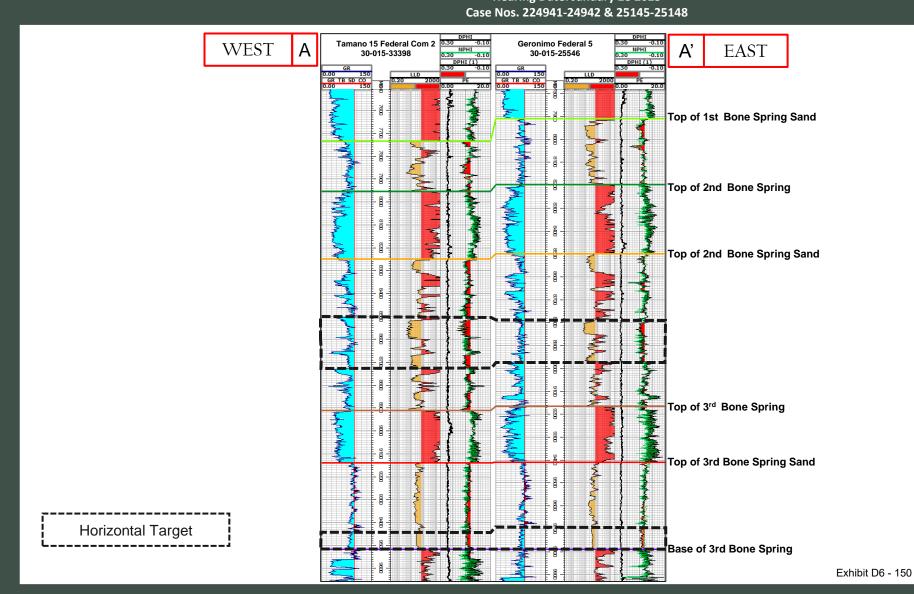

Permian Exhibit D-4:
 Permian Exhibit D-5:
 Subsea BS Structure Map – Case Nos. 24941-24942
 Subsea BS Structure Map – Case Nos. 25145-25148

o Permian Exhibit D-6: Stratigraphic Cross-Section

o Permian Exhibit D-7: Supplemental Cross-Section w/ Depth Severance

#### ALL INFORMATION IN THE APPLICATION MUST BE SUPPORTED BY SIGNED AFFIDAVITS

| Case: 24941                                                                                                                      | APPLICANT'S RESPONSE                                                                                                                                                                                           |
|----------------------------------------------------------------------------------------------------------------------------------|----------------------------------------------------------------------------------------------------------------------------------------------------------------------------------------------------------------|
| Date                                                                                                                             | January 28, 2025                                                                                                                                                                                               |
| Applicant                                                                                                                        | Read & Stevens, Inc.                                                                                                                                                                                           |
| Designated Operator & OGRID (affiliation if applicable)                                                                          | Permian Resources Operating, LLC (372165)                                                                                                                                                                      |
| Applicant's Counsel:                                                                                                             | Holland & Hart LLP                                                                                                                                                                                             |
| Case Title:                                                                                                                      | APPLICATION OF READ & STEVENS, INC. FOR COMPULSORY POOLING, EDDY COUNTY, NEW MEXICO                                                                                                                            |
| Entries of Appearance/Intervenors:                                                                                               | V-F Petroleum Inc.                                                                                                                                                                                             |
| Well Family                                                                                                                      | Slim Jim                                                                                                                                                                                                       |
| Formation/Pool                                                                                                                   |                                                                                                                                                                                                                |
| Formation Name(s) or Vertical Extent:                                                                                            | Bone Spring formation                                                                                                                                                                                          |
| Primary Product (Oil or Gas):                                                                                                    | Oil                                                                                                                                                                                                            |
| Pooling this vertical extent:                                                                                                    | From the top of the Bone Spring formation to the base of the Second Bone Spring formation                                                                                                                      |
| Pool Name and Pool Code:                                                                                                         | Tamano; Bone Spring [58040]                                                                                                                                                                                    |
| Well Location Setback Rules:                                                                                                     | Statewide setbacks                                                                                                                                                                                             |
| Spacing Unit                                                                                                                     |                                                                                                                                                                                                                |
| Type (Horizontal/Vertical)                                                                                                       | Horizontal                                                                                                                                                                                                     |
| Size (Acres)                                                                                                                     | 320-acre, more or less                                                                                                                                                                                         |
| Building Blocks:                                                                                                                 | 40 acres                                                                                                                                                                                                       |
| Orientation:                                                                                                                     | Laydown                                                                                                                                                                                                        |
| Description: TRS/County                                                                                                          | S/2 N/2 of Sections 14 and 15, Township 18 South,<br>Range 31 East, NMPM, Eddy County, New Mexico                                                                                                              |
| Standard Horizontal Well Spacing Unit (Y/N), If No, describe and is approval of non-standard unit requested in this application? | Yes                                                                                                                                                                                                            |
| Other Situations                                                                                                                 |                                                                                                                                                                                                                |
| Depth Severance: Y/N. If yes, description  BEFORE THE OIL CONSERVATION DIVISION  Santa Fe, New Mexico                            | Yes; Permian seeks to pool only a portion of the Bone Spring formation, from the top of the Bone Spring formation to the base of the Second Bone Spring formation, measured from the top of the Bone Spring    |
| Exhibit No. A Submitted by: Read & Stevens, Inc. Hearing Date: January 28 2025                                                   | formation, to the stratigraphic equivalent of the base of the Second Bone Spring formation, as seen at 8,913 feet measured depth beneath the surface, as shown in that cortain Dual Lateralog. Micro Lateralog |
| Case Nos. 224941-24942 & 25145-25148                                                                                             | shown in that certain Dual Lateralog, Micro Laterlog,                                                                                                                                                          |

Date:

1/21/2025

| Case: 24942                                                                                                         | APPLICANT'S RESPONSE                                                                                                                                                                                                                                                                                                                                                                                                                                                                                                                                                              |
|---------------------------------------------------------------------------------------------------------------------|-----------------------------------------------------------------------------------------------------------------------------------------------------------------------------------------------------------------------------------------------------------------------------------------------------------------------------------------------------------------------------------------------------------------------------------------------------------------------------------------------------------------------------------------------------------------------------------|
| Date                                                                                                                | January 28, 2025                                                                                                                                                                                                                                                                                                                                                                                                                                                                                                                                                                  |
| Applicant                                                                                                           | Read & Stevens, Inc.                                                                                                                                                                                                                                                                                                                                                                                                                                                                                                                                                              |
| Designated Operator & OGRID (affiliation if applicable)                                                             | Permian Resources Operating, LLC (372165)                                                                                                                                                                                                                                                                                                                                                                                                                                                                                                                                         |
| Applicant's Counsel:                                                                                                | Holland & Hart LLP                                                                                                                                                                                                                                                                                                                                                                                                                                                                                                                                                                |
| Case Title:                                                                                                         | APPLICATION OF READ & STEVENS, INC. FOR COMPULSORY POOLING, EDDY COUNTY, NEW MEXICO                                                                                                                                                                                                                                                                                                                                                                                                                                                                                               |
| Entries of Appearance/Intervenors:                                                                                  | V-F Petroleum Inc.                                                                                                                                                                                                                                                                                                                                                                                                                                                                                                                                                                |
| Well Family                                                                                                         | Slim Jim                                                                                                                                                                                                                                                                                                                                                                                                                                                                                                                                                                          |
| Formation/Pool                                                                                                      |                                                                                                                                                                                                                                                                                                                                                                                                                                                                                                                                                                                   |
| Formation Name(s) or Vertical Extent:                                                                               | Bone Spring formation                                                                                                                                                                                                                                                                                                                                                                                                                                                                                                                                                             |
| Primary Product (Oil or Gas):                                                                                       | Oil                                                                                                                                                                                                                                                                                                                                                                                                                                                                                                                                                                               |
| Pooling this vertical extent:                                                                                       | From the top of the Bone Spring formation to the base of the Second Bone Spring formation                                                                                                                                                                                                                                                                                                                                                                                                                                                                                         |
| Pool Name and Pool Code:                                                                                            | Tamano; Bone Spring [58040]                                                                                                                                                                                                                                                                                                                                                                                                                                                                                                                                                       |
| Well Location Setback Rules:                                                                                        | Statewide setbacks                                                                                                                                                                                                                                                                                                                                                                                                                                                                                                                                                                |
| Spacing Unit                                                                                                        |                                                                                                                                                                                                                                                                                                                                                                                                                                                                                                                                                                                   |
| Type (Horizontal/Vertical)                                                                                          | Horizontal                                                                                                                                                                                                                                                                                                                                                                                                                                                                                                                                                                        |
| Size (Acres)                                                                                                        | 640-acre, more or less                                                                                                                                                                                                                                                                                                                                                                                                                                                                                                                                                            |
| Building Blocks:                                                                                                    | 40 acres                                                                                                                                                                                                                                                                                                                                                                                                                                                                                                                                                                          |
| Orientation:                                                                                                        | Laydown                                                                                                                                                                                                                                                                                                                                                                                                                                                                                                                                                                           |
| Description: TRS/County                                                                                             | S/2 of Sections 14 and 15, Township 18 South,                                                                                                                                                                                                                                                                                                                                                                                                                                                                                                                                     |
| Chandral Harisantal Mall Coasias Hait (M/N) If No. describe                                                         | Range 31 East, NMPM, Eddy County, New Mexico                                                                                                                                                                                                                                                                                                                                                                                                                                                                                                                                      |
| Standard Horizontal Well Spacing Unit (Y/N), If No, describe and is approval of non-standard unit requested in this | Yes                                                                                                                                                                                                                                                                                                                                                                                                                                                                                                                                                                               |
| application?                                                                                                        |                                                                                                                                                                                                                                                                                                                                                                                                                                                                                                                                                                                   |
| Other Situations                                                                                                    |                                                                                                                                                                                                                                                                                                                                                                                                                                                                                                                                                                                   |
| Depth Severance: Y/N. If yes, description                                                                           | Yes; Permian seeks to pool only a portion of the Bone Spring formation, from the top of the Bone Spring formation to the base of the Second Bone Spring formation, measured from the top of the Bone Spring formation, to the stratigraphic equivalent of the base of the Second Bone Spring formation, as seen at 8,913 feet measured depth beneath the surface, as shown in that certain Dual Lateralog, Micro Laterlog, Gamma Ray well log in the Tamano 15 Fed Com #2 (API # 30-015-33398), located in Section 15, Township 18 South, Range 31 East, Eddy County, New Mexico. |