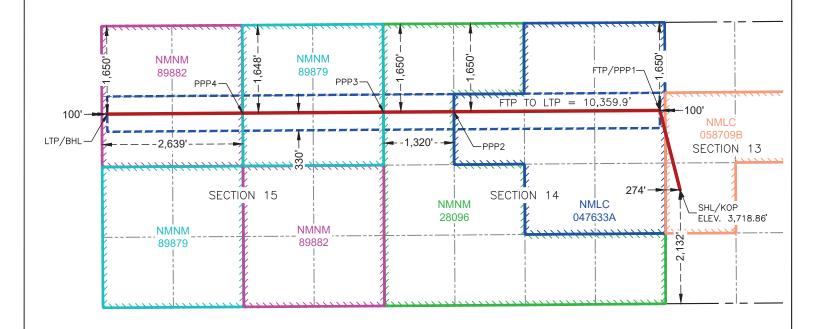

| Proximity Tracts: If yes, description                                                                                                                                                                                                                                                                                                                                                                                                                                                                                                                                                      | No                                                                                              |
|--------------------------------------------------------------------------------------------------------------------------------------------------------------------------------------------------------------------------------------------------------------------------------------------------------------------------------------------------------------------------------------------------------------------------------------------------------------------------------------------------------------------------------------------------------------------------------------------|-------------------------------------------------------------------------------------------------|
| Proximity Defining Well: if yes, description                                                                                                                                                                                                                                                                                                                                                                                                                                                                                                                                               | N/a                                                                                             |
| Applicant's Ownership in Each Tract                                                                                                                                                                                                                                                                                                                                                                                                                                                                                                                                                        | Exhibit C-3                                                                                     |
| Well(s)                                                                                                                                                                                                                                                                                                                                                                                                                                                                                                                                                                                    |                                                                                                 |
| Name & API (if assigned), surface and bottom hole location,                                                                                                                                                                                                                                                                                                                                                                                                                                                                                                                                | Add wells as needed                                                                             |
| footages, completion target, orientation, completion status                                                                                                                                                                                                                                                                                                                                                                                                                                                                                                                                |                                                                                                 |
| (standard or non-standard) Well #1                                                                                                                                                                                                                                                                                                                                                                                                                                                                                                                                                         | Clina lina 44 45 Food Come #42211                                                               |
| weii #1                                                                                                                                                                                                                                                                                                                                                                                                                                                                                                                                                                                    | Slim Jim 14-15 Fed Com #122H API: 30-015-PENDING                                                |
|                                                                                                                                                                                                                                                                                                                                                                                                                                                                                                                                                                                            | SHL: 2,132' FSL, 274' FWL (Unit L), Section 13                                                  |
|                                                                                                                                                                                                                                                                                                                                                                                                                                                                                                                                                                                            | BHL: 1,650' FNL, 100' FWL (Unit E), Section 15                                                  |
|                                                                                                                                                                                                                                                                                                                                                                                                                                                                                                                                                                                            | Completion Target: Bone Spring formation                                                        |
|                                                                                                                                                                                                                                                                                                                                                                                                                                                                                                                                                                                            | Well Orientation: East-West / Laydown                                                           |
| Well #2                                                                                                                                                                                                                                                                                                                                                                                                                                                                                                                                                                                    | Completion Location expected to be: Standard Slim Jim 14-15 Fed Com #123H                       |
| VVEII #Z                                                                                                                                                                                                                                                                                                                                                                                                                                                                                                                                                                                   | API: 30-015-PENDING                                                                             |
|                                                                                                                                                                                                                                                                                                                                                                                                                                                                                                                                                                                            | SHL: 2,104' FSL, 257' FWL (Unit L), Section 13                                                  |
|                                                                                                                                                                                                                                                                                                                                                                                                                                                                                                                                                                                            | BHL: 2,310' FNL, 100' FWL (Unit E), Section 15                                                  |
|                                                                                                                                                                                                                                                                                                                                                                                                                                                                                                                                                                                            | Completion Target: Bone Spring formation                                                        |
|                                                                                                                                                                                                                                                                                                                                                                                                                                                                                                                                                                                            | Well Orientation: East-West / Laydown                                                           |
| Having what Wall First and Last Tales Daints                                                                                                                                                                                                                                                                                                                                                                                                                                                                                                                                               | Completion Location expected to be: Standard  Exhibit C-2                                       |
| Horizontal Well First and Last Take Points  Completion Target (Formation, TVD and MD)                                                                                                                                                                                                                                                                                                                                                                                                                                                                                                      | Exhibit C-4                                                                                     |
|                                                                                                                                                                                                                                                                                                                                                                                                                                                                                                                                                                                            |                                                                                                 |
| AFE Capex and Operating Costs                                                                                                                                                                                                                                                                                                                                                                                                                                                                                                                                                              |                                                                                                 |
|                                                                                                                                                                                                                                                                                                                                                                                                                                                                                                                                                                                            |                                                                                                 |
| Drilling Supervision/Month \$                                                                                                                                                                                                                                                                                                                                                                                                                                                                                                                                                              | \$10,000                                                                                        |
| Drilling Supervision/Month \$ Production Supervision/Month \$                                                                                                                                                                                                                                                                                                                                                                                                                                                                                                                              | \$10,000<br>\$1,000                                                                             |
|                                                                                                                                                                                                                                                                                                                                                                                                                                                                                                                                                                                            |                                                                                                 |
| Production Supervision/Month \$                                                                                                                                                                                                                                                                                                                                                                                                                                                                                                                                                            | \$1,000                                                                                         |
| Production Supervision/Month \$  Justification for Supervision Costs                                                                                                                                                                                                                                                                                                                                                                                                                                                                                                                       | \$1,000<br>Exhibit C                                                                            |
| Production Supervision/Month \$  Justification for Supervision Costs  Requested Risk Charge                                                                                                                                                                                                                                                                                                                                                                                                                                                                                                | \$1,000<br>Exhibit C                                                                            |
| Production Supervision/Month \$  Justification for Supervision Costs  Requested Risk Charge  Notice of Hearing                                                                                                                                                                                                                                                                                                                                                                                                                                                                             | \$1,000<br>Exhibit C<br>200%                                                                    |
| Production Supervision/Month \$  Justification for Supervision Costs  Requested Risk Charge  Notice of Hearing  Proposed Notice of Hearing                                                                                                                                                                                                                                                                                                                                                                                                                                                 | \$1,000 Exhibit C 200% Exhibit B                                                                |
| Production Supervision/Month \$  Justification for Supervision Costs  Requested Risk Charge  Notice of Hearing  Proposed Notice of Hearing  Proof of Mailed Notice of Hearing (20 days before hearing)                                                                                                                                                                                                                                                                                                                                                                                     | \$1,000 Exhibit C 200% Exhibit B Exhibit F                                                      |
| Production Supervision/Month \$  Justification for Supervision Costs  Requested Risk Charge  Notice of Hearing  Proposed Notice of Hearing  Proof of Mailed Notice of Hearing (20 days before hearing)  Proof of Published Notice of Hearing (10 days before hearing)                                                                                                                                                                                                                                                                                                                      | \$1,000 Exhibit C 200% Exhibit B Exhibit F                                                      |
| Production Supervision/Month \$  Justification for Supervision Costs  Requested Risk Charge  Notice of Hearing  Proposed Notice of Hearing  Proof of Mailed Notice of Hearing (20 days before hearing)  Proof of Published Notice of Hearing (10 days before hearing)  Ownership Determination  Land Ownership Schematic of the Spacing Unit  Tract List (including lease numbers and owners)                                                                                                                                                                                              | \$1,000 Exhibit C 200% Exhibit B Exhibit F Exhibit G Exhibit C-3 Exhibit C-3                    |
| Production Supervision/Month \$  Justification for Supervision Costs  Requested Risk Charge  Notice of Hearing  Proposed Notice of Hearing  Proof of Mailed Notice of Hearing (20 days before hearing)  Proof of Published Notice of Hearing (10 days before hearing)  Ownership Determination  Land Ownership Schematic of the Spacing Unit  Tract List (including lease numbers and owners)  If approval of Non-Standard Spacing Unit is requested, Tract List                                                                                                                           | \$1,000 Exhibit C 200%  Exhibit B Exhibit F Exhibit G  Exhibit C-3 Exhibit C-3                  |
| Production Supervision/Month \$  Justification for Supervision Costs  Requested Risk Charge  Notice of Hearing  Proposed Notice of Hearing  Proof of Mailed Notice of Hearing (20 days before hearing)  Proof of Published Notice of Hearing (10 days before hearing)  Ownership Determination  Land Ownership Schematic of the Spacing Unit  Tract List (including lease numbers and owners)  If approval of Non-Standard Spacing Unit is requested, Tract List (including lease numbers and owners) of Tracts subject to notice                                                          | \$1,000 Exhibit C 200% Exhibit B Exhibit F Exhibit G Exhibit C-3 Exhibit C-3                    |
| Production Supervision/Month \$  Justification for Supervision Costs  Requested Risk Charge  Notice of Hearing  Proposed Notice of Hearing  Proof of Mailed Notice of Hearing (20 days before hearing)  Proof of Published Notice of Hearing (10 days before hearing)  Ownership Determination  Land Ownership Schematic of the Spacing Unit  Tract List (including lease numbers and owners)  If approval of Non-Standard Spacing Unit is requested, Tract List (including lease numbers and owners) of Tracts subject to notice requirements.                                            | \$1,000 Exhibit C 200% Exhibit B Exhibit F Exhibit G Exhibit C-3 Exhibit C-3                    |
| Production Supervision/Month \$  Justification for Supervision Costs  Requested Risk Charge  Notice of Hearing  Proposed Notice of Hearing  Proof of Mailed Notice of Hearing (20 days before hearing)  Proof of Published Notice of Hearing (10 days before hearing)  Ownership Determination  Land Ownership Schematic of the Spacing Unit  Tract List (including lease numbers and owners)  If approval of Non-Standard Spacing Unit is requested, Tract List (including lease numbers and owners) of Tracts subject to notice requirements.  Pooled Parties (including ownership type) | \$1,000 Exhibit C 200%  Exhibit B Exhibit F Exhibit G  Exhibit C-3 Exhibit C-3  N/a Exhibit C-3 |
| Production Supervision/Month \$  Justification for Supervision Costs  Requested Risk Charge  Notice of Hearing  Proposed Notice of Hearing  Proof of Mailed Notice of Hearing (20 days before hearing)  Proof of Published Notice of Hearing (10 days before hearing)  Ownership Determination  Land Ownership Schematic of the Spacing Unit  Tract List (including lease numbers and owners)  If approval of Non-Standard Spacing Unit is requested, Tract List (including lease numbers and owners) of Tracts subject to notice requirements.                                            | \$1,000 Exhibit C 200% Exhibit B Exhibit F Exhibit G Exhibit C-3 Exhibit C-3                    |