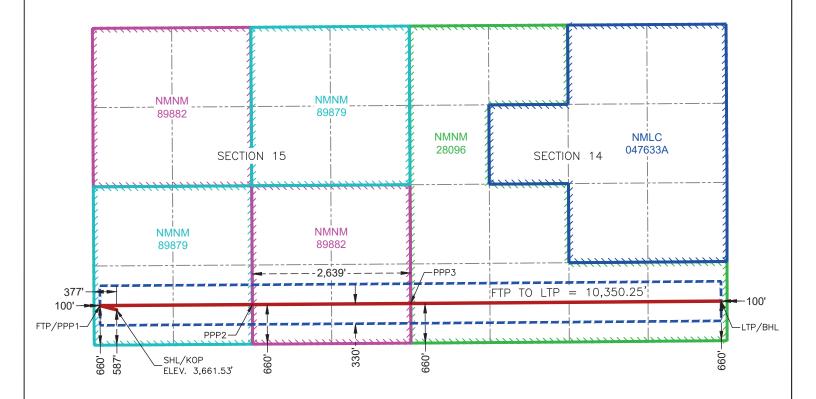

or larger area, over this grid. Operators must outline the dedicated acreage in a red box, clearly show the well surface location and bottom hole location, if it is directionally drilled, with the dimensions from the section lines in the cardinal directions. If this is a horizontal wellbore show on this plat the location of the First Take Point and Last Take Point, and the point within the Completed interval (other than the First Take Point or Last Take Point) that is closest to any outer boundary of the tract.

Surveyors shall use the latest United States government survey or dependent resurvey. Well locations will be in reference to the New Mexico Principal Meridian. If the land is not surveyed, contact the OCD Engineering Bureau. Independent subdivision surveys will not be acceptable.



SURFACE HOLE LOCATION & KICK-OFF POINT 587' FSL & 377' FWL ELEV. = 3,661.53'

NAD 83 X = 685,427.74' NAD 83 Y = 633,938.98' NAD 83 LAT = 32.741860° NAD 83 LONG = -103.864698° NAD 27 X = 644,248.90' NAD 27 Y = 633,875.56' NAD 27 LAT = 32.741741° NAD 27 LONG = -103.864193° FIRST TAKE POINT & PENETRATION POINT 1 660' FSL & 100' FWL

NAD 83 X = 685,150.63'
NAD 83 Y = 634,010.63'
NAD 83 LAT = 32.742060°
NAD 81 LAT = 32.742060°
NAD 83 LAT = 32.742061'
NAD 27 X = 643,971.79'
NAD 27 Y = 633,947.21'
NAD 27 LAT = 32.741941°
NAD 27 LONG = -103.865093°

PENETRATION POINT 2 660' FSL & 2,639' FEL

NAD 83 X = 687,689.83' NAD 83 Y = 634,027.38' NAD 83 LAT = 32.742075' NAD 83 LONG = -103.857340' NAD 27 X = 646,511.01' NAD 27 Y = 633,963.94' NAD 27 LAT = 32.741956' NAD 27 LONG = -103.856835'

PENETRATION