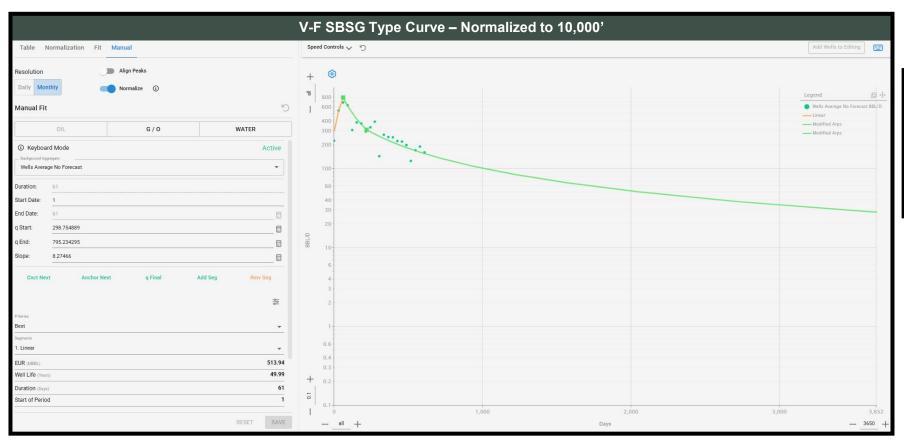

Permian Exhibit E-4:
 Permian Exhibit E-5:
 SBSG Plan Comparison & Economic Analysis
 TBSG Plan Comparison & Economic Analysis

o Permian Exhibit E-6: Type Curve & Well Set Comparison

- **Permian Exhibit F:** Revised Self-Affirmed Notice Statement
- Permian Exhibit G: Notice of Publication