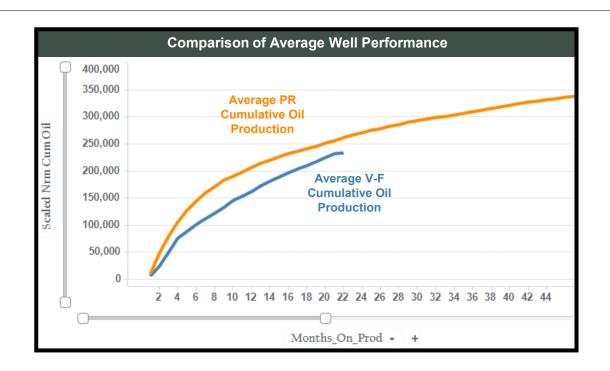

sup> | 27            | 26        | 25 | 30 | 29 |
| 34 | 35 | 36 | 31 | 32 | 33 | 34  | 35   | 36  | 31   | 32   | 33      | 34          | 35                     | 36  | 31   | 32  | 33  | 34  | 35                | 36            | 31         | 32  | 33              | 34            | 35        | 36 | 31 | 32 |
| 3  | 2  | 1  | 6  | 5  | 4  | 3   | 2    | 1   | 6    | 5    | 4       | / <b>3</b>  | 2                      | 1   | 6    | 5   | 4   | 3   | 2                 | 1             | g<br>huga, | 5   | 4               | 3             | 2         | 1  | 6  | 5  |



Producing TBSG

# General Well Performance

BEFORE THE OIL CONSERVATION DIVISION
Santa Fe, New Mexico
Exhibit No. E-3

Submitted by: Read & Stevens, Inc. Hearing Date: January 28 2025

Case Nos. 224941-24942 & 25145-25148







## Commentary

- Permian Resources Developments offset to V-F Eddy Developments have outperformed on a cumulative oil basis
- Comparing 10 V-F Eddy Horizontal wells to most analogous 81 PR Horizontal wells
  - Inclusive of SBSG & TBSG production
  - Production Normalized to a 10,000 foot lateral length

# SBSG Density & Associated Economics



Santa Fe, New Mexico Exhibit No. E-4

Submitted by: Read & Stevens, Inc. **Hearing Date: January 28 2025** 







# **SBSG Commentary**

- PR has drilled 55 SBSG Horizontal wells in Eddy County since 2020
  - VF has drilled 5 SBSG Horizontal wells in Eddy County since 2020
- Other operators developing SBSG in this area at 4 WPS
  - This is most common density for SBSG in this area
  - V-F has historically developed the SBSG at 4WPS density
- PR