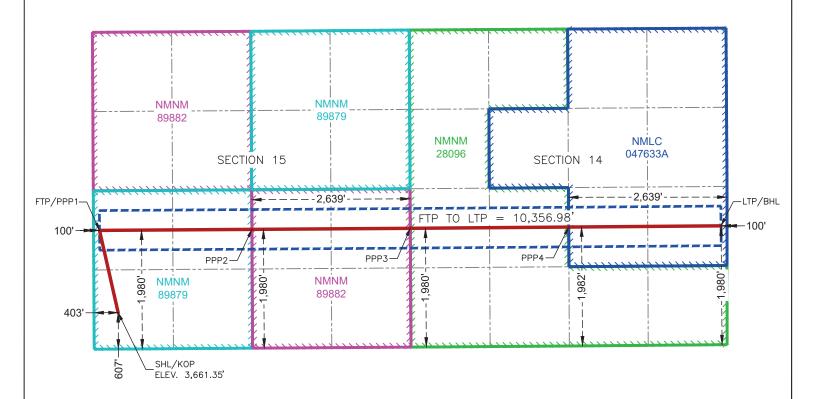

| Proximity Tracts: If yes, description                                                                                                              | Yes; The completed interval of the Slim Jim 14-15 Fed Com 125H is expected to remain within 330 feet of the adjoining quarter-quarter section (or equivalent) tracts to allow inclusion of these proximity tracts within the proposed horizontal spacing unit under 19.15.16.15.B(1)(b) NMAC. |
|----------------------------------------------------------------------------------------------------------------------------------------------------|-----------------------------------------------------------------------------------------------------------------------------------------------------------------------------------------------------------------------------------------------------------------------------------------------|
| Proximity Defining Well: if yes, description                                                                                                       | Yes; see above                                                                                                                                                                                                                                                                                |
| Applicant's Ownership in Each Tract                                                                                                                | Exhibit C-3                                                                                                                                                                                                                                                                                   |
| Well(s)                                                                                                                                            |                                                                                                                                                                                                                                                                                               |
| Name & API (if assigned), surface and bottom hole location, footages, completion target, orientation, completion status (standard or non-standard) | Add wells as needed                                                                                                                                                                                                                                                                           |
| Well #1                                                                                                                                            | Slim Jim 14-15 Fed Com #124H<br>API: 30-015-PENDING                                                                                                                                                                                                                                           |
|                                                                                                                                                    | SHL: 485' FSL, 457' FWL (Unit M), Section 15                                                                                                                                                                                                                                                  |
|                                                                                                                                                    | BHL: 2,200' FSL, 100' FEL (Unit I), Section 14                                                                                                                                                                                                                                                |
|                                                                                                                                                    | Completion Target: Bone Spring formation                                                                                                                                                                                                                                                      |
|                                                                                                                                                    | Well Orientation: West-East / Laydown                                                                                                                                                                                                                                                         |
| Well #2                                                                                                                                            | Completion Location expected to be: Standard Slim Jim 14-15 Fed Com #125H                                                                                                                                                                                                                     |
| vveii #2                                                                                                                                           | API: 30-015-PENDING                                                                                                                                                                                                                                                                           |
|                                                                                                                                                    | SHL: 464' FSL, 431' FWL (Unit M), Section 15                                                                                                                                                                                                                                                  |
|                                                                                                                                                    | BHL: 1,430' FSL, 100' FEL (Unit II), Section 14                                                                                                                                                                                                                                               |
|                                                                                                                                                    | Completion Target: Bone Spring formation                                                                                                                                                                                                                                                      |
|                                                                                                                                                    | Well Orientation: West-East / Laydown                                                                                                                                                                                                                                                         |
|                                                                                                                                                    | Completion Location expected to be: Standard                                                                                                                                                                                                                                                  |
| Well #3                                                                                                                                            | Slim Jim 14-15 Fed Com #126H                                                                                                                                                                                                                                                                  |
|                                                                                                                                                    | API: 30-015-PENDING                                                                                                                                                                                                                                                                           |
|                                                                                                                                                    | SHL: 444' FSL, 406' FWL (Unit M), Section 15                                                                                                                                                                                                                                                  |
|                                                                                                                                                    | BHL: 660' FSL, 100' FEL (Unit P), Section 14                                                                                                                                                                                                                                                  |
|                                                                                                                                                    | Completion Target: Bone Spring formation                                                                                                                                                                                                                                                      |
|                                                                                                                                                    | Well Orientation: West-East / Laydown                                                                                                                                                                                                                                                         |
|                                                                                                                                                    | Completion Location expected to be: Standard                                                                                                                                                                                                                                                  |
| Horizontal Well First and Last Take Points                                                                                                         | Exhibit C-2                                                                                                                                                                                                                                                                                   |
| Completion Target (Formation, TVD and MD)                                                                                                          | Exhibit C-4                                                                                                                                                                                                                                                                                   |
| AFE Capex and Operating Costs                                                                                                                      |                                                                                                                                                                                                                                                                                               |
| Drilling Supervision/Month \$                                                                                                                      | \$10,000                                                                                                                                                                                                                                                                                      |
| Production Supervision/Month \$                                                                                                                    | \$1,000                                                                                                                                                                                                                                                                                       |
| Justification for Supervision Costs                                                                                                                | Exhibit C                                                                                                                                                                                                                                                                                     |
| Requested Risk Charge                                                                                                                              | 200%                                                                                                                                                                                                                                                                                          |
| Notice of Hearing                                                                                                                                  |                                                                                                                                                                                                                                                                                               |
| Proposed Notice of Hearing                                                                                                                         | Exhibit B                                                                                                                                                                                                                                                                                     |
| Proof of Mailed Notice of Hearing (20 days before hearing)                                                                                         | Exhibit F                                                                                                                                                                                                                                                                                     |
| Proof of Published Notice of Hearing (10 days before hearing)                                                                                      | Exhibit G                                                                                                                                                                                                                                                                                     |
| Ownership Determination                                                                                                                            | F. 1.1. 1.0.0                                                                                                                                                                                                                                                                                 |
| Land Ownership Schematic of the Spacing Unit                                                                                                       | Exhibit C-3 Exhibit A                                                                                                                                                                                                                                                                         |
| <i>led to Imaging: 2/19/2025 10:39:56 AM</i><br>Tract List (including lease numbers and owners)                                                    | Exhibit C-3                                                                                                                                                                                                                                                                                   |