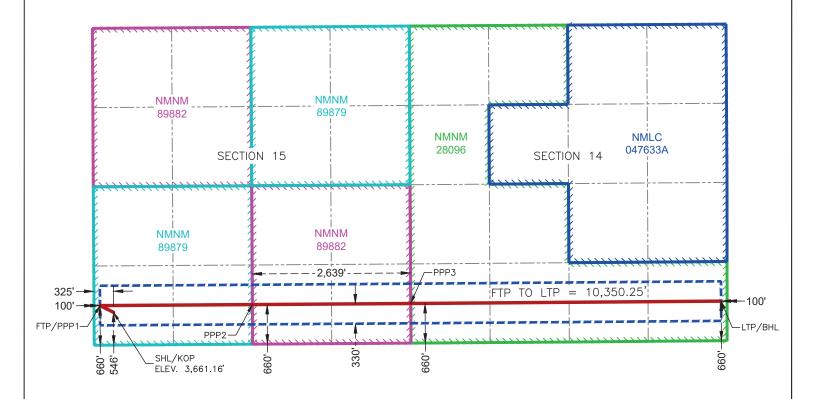

Permian Exhibit C-1: Overlap Diagram
 Permian Exhibit C-2: Revised C-102s

o Permian Exhibit C-3: Revised Land Tract Map and Ownership Breakdown

o Permian Exhibit C-4: Sample Well Proposal Letters with AFE

| Proximity Tracts: If yes, description                                                                                                                                                                                                                                                                                                                                                                                                                                                                                                                                                      | No                                                                                              |
|--------------------------------------------------------------------------------------------------------------------------------------------------------------------------------------------------------------------------------------------------------------------------------------------------------------------------------------------------------------------------------------------------------------------------------------------------------------------------------------------------------------------------------------------------------------------------------------------|-------------------------------------------------------------------------------------------------|
| Proximity Defining Well: if yes, description                                                                                                                                                                                                                                                                                                                                                                                                                                                                                                                                               | N/a                                                                                             |
| Applicant's Ownership in Each Tract                                                                                                                                                                                                                                                                                                                                                                                                                                                                                                                                                        | Exhibit C-3                                                                                     |
| Well(s)                                                                                                                                                                                                                                                                                                                                                                                                                                                                                                                                                                                    |                                                                                                 |
| Name & API (if assigned), surface and bottom hole location,                                                                                                                                                                                                                                                                                                                                                                                                                                                                                                                                | Add wells as needed                                                                             |
| footages, completion target, orientation, completion status                                                                                                                                                                                                                                                                                                                                                                                                                                                                                                                                |                                                                                                 |
| (standard or non-standard) Well #1                                                                                                                                                                                                                                                                                                                                                                                                                                                                                                                                                         | Clina lina 44 45 Food Come #42211                                                               |
| weii #1                                                                                                                                                                                                                                                                                                                                                                                                                                                                                                                                                                                    | Slim Jim 14-15 Fed Com #122H API: 30-015-PENDING                                                |
|                                                                                                                                                                                                                                                                                                                                                                                                                                                                                                                                                                                            | SHL: 2,132' FSL, 274' FWL (Unit L), Section 13                                                  |
|                                                                                                                                                                                                                                                                                                                                                                                                                                                                                                                                                                                            | BHL: 1,650' FNL, 100' FWL (Unit E), Section 15                                                  |
|                                                                                                                                                                                                                                                                                                                                                                                                                                                                                                                                                                                            | Completion Target: Bone Spring formation                                                        |
|                                                                                                                                                                                                                                                                                                                                                                                                                                                                                                                                                                                            | Well Orientation: East-West / Laydown                                                           |
| Well #2                                                                                                                                                                                                                                                                                                                                                                                                                                                                                                                                                                                    | Completion Location expected to be: Standard Slim Jim 14-15 Fed Com #123H                       |
| VVEII #Z                                                                                                                                                                                                                                                                                                                                                                                                                                                                                                                                                                                   | API: 30-015-PENDING                                                                             |
|                                                                                                                                                                                                                                                                                                                                                                                                                                                                                                                                                                                            | SHL: 2,104' FSL, 257' FWL (Unit L), Section 13                                                  |
|                                                                                                                                                                                                                                                                                                                                                                                                                                                                                                                                                                                            | BHL: 2,310' FNL, 100' FWL (Unit E), Section 15                                                  |
|                                                                                                                                                                                                                                                                                                                                                                                                                                                                                                                                                                                            | Completion Target: Bone Spring formation                                                        |
|                                                                                                                                                                                                                                                                                                                                                                                                                                                                                                                                                                                            | Well Orientation: East-West / Laydown                                                           |
| Having what Wall First and Last Tales Daints                                                                                                                                                                                                                                                                                                                                                                                                                                                                                                                                               | Completion Location expected to be: Standard  Exhibit C-2                                       |
| Horizontal Well First and Last Take Points  Completion Target (Formation, TVD and MD)                                                                                                                                                                                                                                                                                                                                                                                                                                                                                                      | Exhibit C-4                                                                                     |
|                                                                                                                                                                                                                                                                                                                                                                                                                                                                                                                                                                                            |                                                                                                 |
| AFE Capex and Operating Costs                                                                                                                                                                                                                                                                                                                                                                                                                                                                                                                                                              |                                                                                                 |
|                                                                                                                                                                                                                                                                                                                                                                                                                                                                                                                                                                                            |                                                                                                 |
| Drilling Supervision/Month \$                                                                                                                                                                                                                                                                                                                                                                                                                                                                                                                                                              | \$10,000                                                                                        |
| Drilling Supervision/Month \$ Production Supervision/Month \$                                                                                                                                                                                                                                                                                                                                                                                                                                                                                                                              | \$10,000<br>\$1,000                                                                             |
|                                                                                                                                                                                                                                                                                                                                                                                                                                                                                                                                                                                            |                                                                                                 |
| Production Supervision/Month \$                                                                                                                                                                                                                                                                                                                                                                                                                                                                                                                                                            | \$1,000                                                                                         |
| Production Supervision/Month \$  Justification for Supervision Costs                                                                                                                                                                                                                                                                                                                                                                                                                                                                                                                       | \$1,000<br>Exhibit C                                                                            |
| Production Supervision/Month \$  Justification for Supervision Costs  Requested Risk Charge                                                                                                                                                                                                                                                                                                                                                                                                                                                                                                | \$1,000<br>Exhibit C                                                                            |
| Production Supervision/Month \$  Justification for Supervision Costs  Requested Risk Charge  Notice of Hearing                                                                                                                                                                                                                                                                                                                                                                                                                                                                             | \$1,000<br>Exhibit C<br>200%                                                                    |
| Production Supervision/Month \$  Justification for Supervision Costs  Requested Risk Charge  Notice of Hearing  Proposed Notice of Hearing                                                                                                                                                                                                                                                                                                                                                                                                                                                 | \$1,000 Exhibit C 200% Exhibit B                                                                |
| Production Supervision/Month \$  Justification for Supervision Costs  Requested Risk Charge  Notice of Hearing  Proposed Notice of Hearing  Proof of Mailed Notice of Hearing (20 days before hearing)                                                                                                                                                                                                                                                                                                                                                                                     | \$1,000 Exhibit C 200% Exhibit B Exhibit F                                                      |
| Production Supervision/Month \$  Justification for Supervision Costs  Requested Risk Charge  Notice of Hearing  Proposed Notice of Hearing  Proof of Mailed Notice of Hearing (20 days before hearing)  Proof of Published Notice of Hearing (10 days before hearing)                                                                                                                                                                                                                                                                                                                      | \$1,000 Exhibit C 200% Exhibit B Exhibit F                                                      |
| Production Supervision/Month \$  Justification for Supervision Costs  Requested Risk Charge  Notice of Hearing  Proposed Notice of Hearing  Proof of Mailed Notice of Hearing (20 days before hearing)  Proof of Published Notice of Hearing (10 days before hearing)  Ownership Determination  Land Ownership Schematic of the Spacing Unit  Tract List (including lease numbers and owners)                                                                                                                                                                                              | \$1,000 Exhibit C 200% Exhibit B Exhibit F Exhibit G Exhibit C-3 Exhibit C-3                    |
| Production Supervision/Month \$  Justification for Supervision Costs  Requested Risk Charge  Notice of Hearing  Proposed Notice of Hearing  Proof of Mailed Notice of Hearing (20 days before hearing)  Proof of Published Notice of Hearing (10 days before hearing)  Ownership Determination  Land Ownership Schematic of the Spacing Unit  Tract List (including lease numbers and owners)  If approval of Non-Standard Spacing Unit is requested, Tract List                                                                                                                           | \$1,000 Exhibit C 200%  Exhibit B Exhibit F Exhibit G  Exhibit C-3 Exhibit C-3                  |
| Production Supervision/Month \$  Justification for Supervision Costs  Requested Risk Charge  Notice of Hearing  Proposed Notice of Hearing  Proof of Mailed Notice of Hearing (20 days before hearing)  Proof of Published Notice of Hearing (10 days before hearing)  Ownership Determination  Land Ownership Schematic of the Spacing Unit  Tract List (including lease numbers and owners)  If approval of Non-Standard Spacing Unit is requested, Tract List (including lease numbers and owners) of Tracts subject to notice                                                          | \$1,000 Exhibit C 200% Exhibit B Exhibit F Exhibit G Exhibit C-3 Exhibit C-3                    |
| Production Supervision/Month \$  Justification for Supervision Costs  Requested Risk Charge  Notice of Hearing  Proposed Notice of Hearing  Proof of Mailed Notice of Hearing (20 days before hearing)  Proof of Published Notice of Hearing (10 days before hearing)  Ownership Determination  Land Ownership Schematic of the Spacing Unit  Tract List (including lease numbers and owners)  If approval of Non-Standard Spacing Unit is requested, Tract List (including lease numbers and owners) of Tracts subject to notice requirements.                                            | \$1,000 Exhibit C 200% Exhibit B Exhibit F Exhibit G Exhibit C-3 Exhibit C-3                    |
| Production Supervision/Month \$  Justification for Supervision Costs  Requested Risk Charge  Notice of Hearing  Proposed Notice of Hearing  Proof of Mailed Notice of Hearing (20 days before hearing)  Proof of Published Notice of Hearing (10 days before hearing)  Ownership Determination  Land Ownership Schematic of the Spacing Unit  Tract List (including lease numbers and owners)  If approval of Non-Standard Spacing Unit is requested, Tract List (including lease numbers and owners) of Tracts subject to notice requirements.  Pooled Parties (including ownership type) | \$1,000 Exhibit C 200%  Exhibit B Exhibit F Exhibit G  Exhibit C-3 Exhibit C-3  N/a Exhibit C-3 |
| Production Supervision/Month \$  Justification for Supervision Costs  Requested Risk Charge  Notice of Hearing  Proposed Notice of Hearing  Proof of Mailed Notice of Hearing (20 days before hearing)  Proof of Published Notice of Hearing (10 days before hearing)  Ownership Determination  Land Ownership Schematic of the Spacing Unit  Tract List (including lease numbers and owners)  If approval of Non-Standard Spacing Unit is requested, Tract List (including lease numbers and owners) of Tracts subject to notice requirements.                                            | \$1,000 Exhibit C 200% Exhibit B Exhibit F Exhibit G Exhibit C-3 Exhibit C-3                    |