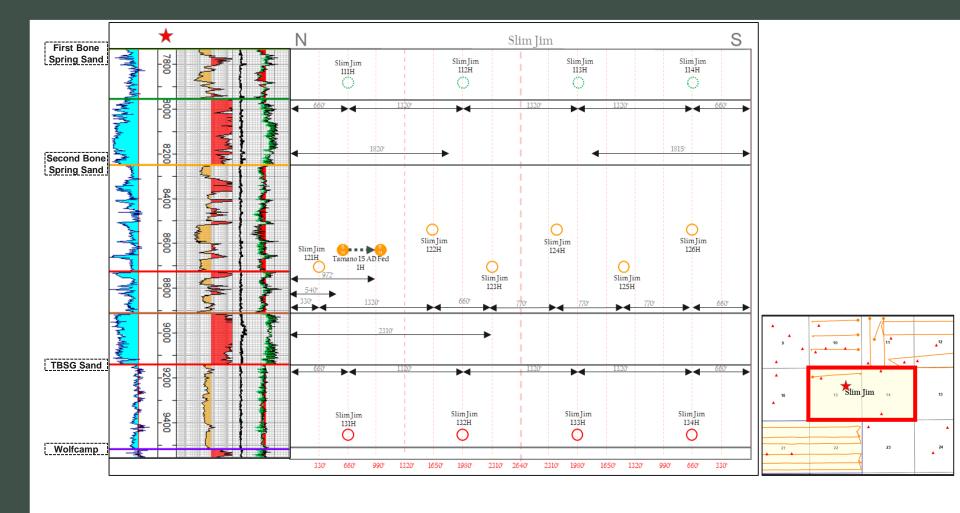

| Proximity Tracts: If yes, description                                                                                                                                                                                                                                                                                                                                                                                                                                                                                                                                                      | No                                                                                              |
|--------------------------------------------------------------------------------------------------------------------------------------------------------------------------------------------------------------------------------------------------------------------------------------------------------------------------------------------------------------------------------------------------------------------------------------------------------------------------------------------------------------------------------------------------------------------------------------------|-------------------------------------------------------------------------------------------------|
| Proximity Defining Well: if yes, description                                                                                                                                                                                                                                                                                                                                                                                                                                                                                                                                               | N/a                                                                                             |
| Applicant's Ownership in Each Tract                                                                                                                                                                                                                                                                                                                                                                                                                                                                                                                                                        | Exhibit C-3                                                                                     |
| Well(s)                                                                                                                                                                                                                                                                                                                                                                                                                                                                                                                                                                                    |                                                                                                 |
| Name & API (if assigned), surface and bottom hole location,                                                                                                                                                                                                                                                                                                                                                                                                                                                                                                                                | Add wells as needed                                                                             |
| footages, completion target, orientation, completion status                                                                                                                                                                                                                                                                                                                                                                                                                                                                                                                                |                                                                                                 |
| (standard or non-standard) Well #1                                                                                                                                                                                                                                                                                                                                                                                                                                                                                                                                                         | Clina lina 44 45 Food Come #42211                                                               |
| weii #1                                                                                                                                                                                                                                                                                                                                                                                                                                                                                                                                                                                    | Slim Jim 14-15 Fed Com #122H API: 30-015-PENDING                                                |
|                                                                                                                                                                                                                                                                                                                                                                                                                                                                                                                                                                                            | SHL: 2,132' FSL, 274' FWL (Unit L), Section 13                                                  |
|                                                                                                                                                                                                                                                                                                                                                                                                                                                                                                                                                                                            | BHL: 1,650' FNL, 100' FWL (Unit E), Section 15                                                  |
|                                                                                                                                                                                                                                                                                                                                                                                                                                                                                                                                                                                            | Completion Target: Bone Spring formation                                                        |
|                                                                                                                                                                                                                                                                                                                                                                                                                                                                                                                                                                                            | Well Orientation: East-West / Laydown                                                           |
| Well #2                                                                                                                                                                                                                                                                                                                                                                                                                                                                                                                                                                                    | Completion Location expected to be: Standard Slim Jim 14-15 Fed Com #123H                       |
| VVEII #Z                                                                                                                                                                                                                                                                                                                                                                                                                                                                                                                                                                                   | API: 30-015-PENDING                                                                             |
|                                                                                                                                                                                                                                                                                                                                                                                                                                                                                                                                                                                            | SHL: 2,104' FSL, 257' FWL (Unit L), Section 13                                                  |
|                                                                                                                                                                                                                                                                                                                                                                                                                                                                                                                                                                                            | BHL: 2,310' FNL, 100' FWL (Unit E), Section 15                                                  |
|                                                                                                                                                                                                                                                                                                                                                                                                                                                                                                                                                                                            | Completion Target: Bone Spring formation                                                        |
|                                                                                                                                                                                                                                                                                                                                                                                                                                                                                                                                                                                            | Well Orientation: East-West / Laydown                                                           |
| Having what Wall First and Last Tales Daints                                                                                                                                                                                                                                                                                                                                                                                                                                                                                                                                               | Completion Location expected to be: Standard  Exhibit C-2                                       |
| Horizontal Well First and Last Take Points  Completion Target (Formation, TVD and MD)                                                                                                                                                                                                                                                                                                                                                                                                                                                                                                      | Exhibit C-4                                                                                     |
|                                                                                                                                                                                                                                                                                                                                                                                                                                                                                                                                                                                            |                                                                                                 |
| AFE Capex and Operating Costs                                                                                                                                                                                                                                                                                                                                                                                                                                                                                                                                                              |                                                                                                 |
|                                                                                                                                                                                                                                                                                                                                                                                                                                                                                                                                                                                            |                                                                                                 |
| Drilling Supervision/Month \$                                                                                                                                                                                                                                                                                                                                                                                                                                                                                                                                                              | \$10,000                                                                                        |
| Drilling Supervision/Month \$ Production Supervision/Month \$                                                                                                                                                                                                                                                                                                                                                                                                                                                                                                                              | \$10,000<br>\$1,000                                                                             |
|                                                                                                                                                                                                                                                                                                                                                                                                                                                                                                                                                                                            |                                                                                                 |
| Production Supervision/Month \$                                                                                                                                                                                                                                                                                                                                                                                                                                                                                                                                                            | \$1,000                                                                                         |
| Production Supervision/Month \$  Justification for Supervision Costs                                                                                                                                                                                                                                                                                                                                                                                                                                                                                                                       | \$1,000<br>Exhibit C                                                                            |
| Production Supervision/Month \$  Justification for Supervision Costs  Requested Risk Charge                                                                                                                                                                                                                                                                                                                                                                                                                                                                                                | \$1,000<br>Exhibit C                                                                            |
| Production Supervision/Month \$  Justification for Supervision Costs  Requested Risk Charge  Notice of Hearing                                                                                                                                                                                                                                                                                                                                                                                                                                                                             | \$1,000<br>Exhibit C<br>200%                                                                    |
| Production Supervision/Month \$  Justification for Supervision Costs  Requested Risk Charge  Notice of Hearing  Proposed Notice of Hearing                                                                                                                                                                                                                                                                                                                                                                                                                                                 | \$1,000 Exhibit C 200% Exhibit B                                                                |
| Production Supervision/Month \$  Justification for Supervision Costs  Requested Risk Charge  Notice of Hearing  Proposed Notice of Hearing  Proof of Mailed Notice of Hearing (20 days before hearing)                                                                                                                                                                                                                                                                                                                                                                                     | \$1,000 Exhibit C 200% Exhibit B Exhibit F                                                      |
| Production Supervision/Month \$  Justification for Supervision Costs  Requested Risk Charge  Notice of Hearing  Proposed Notice of Hearing  Proof of Mailed Notice of Hearing (20 days before hearing)  Proof of Published Notice of Hearing (10 days before hearing)                                                                                                                                                                                                                                                                                                                      | \$1,000 Exhibit C 200% Exhibit B Exhibit F                                                      |
| Production Supervision/Month \$  Justification for Supervision Costs  Requested Risk Charge  Notice of Hearing  Proposed Notice of Hearing  Proof of Mailed Notice of Hearing (20 days before hearing)  Proof of Published Notice of Hearing (10 days before hearing)  Ownership Determination  Land Ownership Schematic of the Spacing Unit  Tract List (including lease numbers and owners)                                                                                                                                                                                              | \$1,000 Exhibit C 200% Exhibit B Exhibit F Exhibit G Exhibit C-3 Exhibit C-3                    |
| Production Supervision/Month \$  Justification for Supervision Costs  Requested Risk Charge  Notice of Hearing  Proposed Notice of Hearing  Proof of Mailed Notice of Hearing (20 days before hearing)  Proof of Published Notice of Hearing (10 days before hearing)  Ownership Determination  Land Ownership Schematic of the Spacing Unit  Tract List (including lease numbers and owners)  If approval of Non-Standard Spacing Unit is requested, Tract List                                                                                                                           | \$1,000 Exhibit C 200%  Exhibit B Exhibit F Exhibit G  Exhibit C-3 Exhibit C-3                  |
| Production Supervision/Month \$  Justification for Supervision Costs  Requested Risk Charge  Notice of Hearing  Proposed Notice of Hearing  Proof of Mailed Notice of Hearing (20 days before hearing)  Proof of Published Notice of Hearing (10 days before hearing)  Ownership Determination  Land Ownership Schematic of the Spacing Unit  Tract List (including lease numbers and owners)  If approval of Non-Standard Spacing Unit is requested, Tract List (including lease numbers and owners) of Tracts subject to notice                                                          | \$1,000 Exhibit C 200% Exhibit B Exhibit F Exhibit G Exhibit C-3 Exhibit C-3                    |
| Production Supervision/Month \$  Justification for Supervision Costs  Requested Risk Charge  Notice of Hearing  Proposed Notice of Hearing  Proof of Mailed Notice of Hearing (20 days before hearing)  Proof of Published Notice of Hearing (10 days before hearing)  Ownership Determination  Land Ownership Schematic of the Spacing Unit  Tract List (including lease numbers and owners)  If approval of Non-Standard Spacing Unit is requested, Tract List (including lease numbers and owners) of Tracts subject to notice requirements.                                            | \$1,000 Exhibit C 200% Exhibit B Exhibit F Exhibit G Exhibit C-3 Exhibit C-3                    |
| Production Supervision/Month \$  Justification for Supervision Costs  Requested Risk Charge  Notice of Hearing  Proposed Notice of Hearing  Proof of Mailed Notice of Hearing (20 days before hearing)  Proof of Published Notice of Hearing (10 days before hearing)  Ownership Determination  Land Ownership Schematic of the Spacing Unit  Tract List (including lease numbers and owners)  If approval of Non-Standard Spacing Unit is requested, Tract List (including lease numbers and owners) of Tracts subject to notice requirements.  Pooled Parties (including ownership type) | \$1,000 Exhibit C 200%  Exhibit B Exhibit F Exhibit G  Exhibit C-3 Exhibit C-3  N/a Exhibit C-3 |
| Production Supervision/Month \$  Justification for Supervision Costs  Requested Risk Charge  Notice of Hearing  Proposed Notice of Hearing  Proof of Mailed Notice of Hearing (20 days before hearing)  Proof of Published Notice of Hearing (10 days before hearing)  Ownership Determination  Land Ownership Schematic of the Spacing Unit  Tract List (including lease numbers and owners)  If approval of Non-Standard Spacing Unit is requested, Tract List (including lease numbers and owners) of Tracts subject to notice requirements.                                            | \$1,000 Exhibit C 200% Exhibit B Exhibit F Exhibit G Exhibit C-3 Exhibit C-3                    |

| Proximity Tracts: If yes, description                                                                                                              | Yes; The completed interval of the Slim Jim 14-15 Fed Com 125H is expected to remain within 330 feet of the adjoining quarter-quarter section (or equivalent) tracts to allow inclusion of these proximity tracts within the proposed horizontal spacing unit under 19.15.16.15.B(1)(b) NMAC. |
|----------------------------------------------------------------------------------------------------------------------------------------------------|-----------------------------------------------------------------------------------------------------------------------------------------------------------------------------------------------------------------------------------------------------------------------------------------------|
| Proximity Defining Well: if yes, description                                                                                                       | Yes; see above                                                                                                                                                                                                                                                                                |
| Applicant's Ownership in Each Tract                                                                                                                | Exhibit C-3                                                                                                                                                                                                                                                                                   |
| Well(s)                                                                                                                                            |                                                                                                                                                                                                                                                                                               |
| Name & API (if assigned), surface and bottom hole location, footages, completion target, orientation, completion status (standard or non-standard) | Add wells as needed                                                                                                                                                                                                                                                                           |
| Well #1                                                                                                                                            | Slim Jim 14-15 Fed Com #124H<br>API: 30-015-PENDING                                                                                                                                                                                                                                           |
|                                                                                                                                                    | SHL: 485' FSL, 457' FWL (Unit M), Section 15                                                                                                                                                                                                                                                  |
|                                                                                                                                                    | BHL: 2,200' FSL, 100' FEL (Unit I), Section 14                                                                                                                                                                                                                                                |
|                                                                                                                                                    | Completion Target: Bone Spring formation                                                                                                                                                                                                                                                      |
|                                                                                                                                                    | Well Orientation: West-East / Laydown                                                                                                                                                                                                                                                         |
| Well #2                                                                                                                                            | Completion Location expected to be: Standard Slim Jim 14-15 Fed Com #125H                                                                                                                                                                                                                     |
| vveii #2                                                                                                                                           | API: 30-015-PENDING                                                                                                                                                                                                                                                                           |
|                                                                                                                                                    | SHL: 464' FSL, 431' FWL (Unit M), Section 15                                                                                                                                                                                                                                                  |
|                                                                                                                                                    | BHL: 1,430' FSL, 100' FEL (Unit II), Section 14                                                                                                                                                                                                                                               |
|                                                                                                                                                    | Completion Target: Bone Spring formation                                                                                                                                                                                                                                                      |
|                                                                                                                                                    | Well Orientation: West-East / Laydown                                                                                                                                                                                                                                                         |
|                                                                                                                                                    | Completion Location expected to be: Standard                                                                                                                                                                                                                                                  |
| Well #3                                                                                                                                            | Slim Jim 14-15 Fed Com #126H                                                                                                                                                                                                                                                                  |
|                                                                                                                                                    | API: 30-015-PENDING                                                                                                                                                                                                                                                                           |
|                                                                                                                                                    | SHL: 444' FSL, 406' FWL (Unit M), Section 15                                                                                                                                                                                                                                                  |
|                                                                                                                                                    | BHL: 660' FSL, 100' FEL (Unit P), Section 14                                                                                                                                                                                                                                                  |
|                                                                                                                                                    | Completion Target: Bone Spring formation                                                                                                                                                                                                                                                      |
|                                                                                                                                                    | Well Orientation: West-East / Laydown                                                                                                                                                                                                                                                         |
|                                                                                                                                                    | Completion Location expected to be: Standard                                                                                                                                                                                                                                                  |
| Horizontal Well First and Last Take Points                                                                                                         | Exhibit C-2                                                                                                                                                                                                                                                                                   |
| Completion Target (Formation, TVD and MD)                                                                                                          | Exhibit C-4                                                                                                                                                                                                                                                                                   |
| AFE Capex and Operating Costs                                                                                                                      |                                                                                                                                                                                                                                                                                               |
| Drilling Supervision/Month \$                                                                                                                      | \$10,000                                                                                                                                                                                                                                                                                      |
| Production Supervision/Month \$                                                                                                                    | \$1,000                                                                                                                                                                                                                                                                                       |
| Justification for Supervision Costs                                                                                                                | Exhibit C                                                                                                                                                                                                                                                                                     |
| Requested Risk Charge                                                                                                                              | 200%                                                                                                                                                                                                                                                                                          |
| Notice of Hearing                                                                                                                                  |                                                                                                                                                                                                                                                                                               |
| Proposed Notice of Hearing                                                                                                                         | Exhibit B                                                                                                                                                                                                                                                                                     |
| Proof of Mailed Notice of Hearing (20 days before hearing)                                                                                         | Exhibit F                                                                                                                                                                                                                                                                                     |
| Proof of Published Notice of Hearing (10 days before hearing)                                                                                      | Exhibit G                                                                                                                                                                                                                                                                                     |
| Ownership Determination                                                                                                                            | F. 1.1. 1.0.0                                                                                                                                                                                                                                                                                 |
| Land Ownership Schematic of the Spacing Unit                                                                                                       | Exhibit C-3 Exhibit A                                                                                                                                                                                                                                                                         |
| <i>led to Imaging: 2/19/2025 10:39:56 AM</i><br>Tract List (including lease numbers and owners)                                                    | Exhibit C-3                                                                                                                                                                                                                                                                                   |