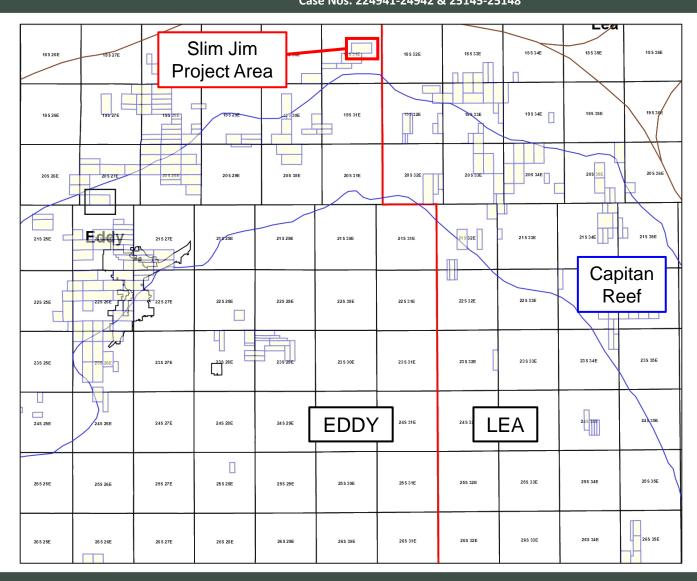

# BEFORE THE OIL CONSERVATION DIVISION EXAMINER HEARING FEBRUARY 13, 2025

CASE Nos. 24941-24942 & 25145-25148

SLIM JIM 14-15 FED COM WELLS

EDDY COUNTY, NEW MEXICO

READ & STEVENS, INC.