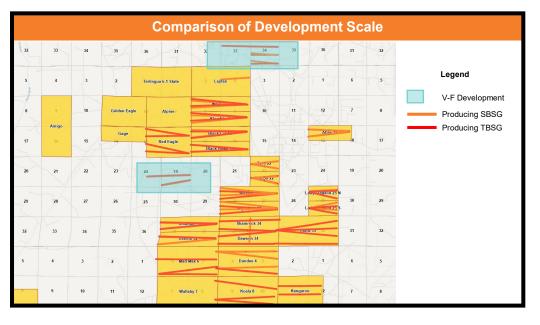

p> | 27            | 26        | 25 | 30 | 29 |
| 34 | 35 | 36 | 31 | 32 | 33 | 34  | 35   | 36  | 31   | 32   | 33      | 34          | 35                     | 36  | 31   | 32  | 33  | 34  | 35                | 36            | 31         | 32  | 33              | 34            | 35        | 36 | 31 | 32 |
| 3  | 2  | 1  | 6  | 5  | 4  | 3   | 2    | 1   | 6    | 5    | 4       | / <b>3</b>  | 2                      | 1   | 6    | 5   | 4   | 3   | 2                 | 1             | g<br>huga, | 5   | 4               | 3             | 2         | 1  | 6  | 5  |



Producing TBSG

# General Well Performance

BEFORE THE OIL CONSERVATION DIVISION
Santa Fe, New Mexico
Exhibit No. E-3

Submitted by: Read & Stevens, Inc. Hearing Date: January 28 2025

Case Nos. 224941-24942 & 25145-25148







## Commentary

- Permian Resources Developments offset to V-F Eddy Developments have outperformed on a cumulative oil basis
- Comparing 10 V-F Eddy Horizontal wells to most analogous 81 PR Horizontal wells
  - Inclusive of SBSG & TBSG production
  - Production Normalized to a 10,000 foot lateral length

# SBSG Density & Associated Economics



Santa Fe, New Mexico Exhibit No. E-4

Submitted by: Read & Stevens, Inc. **Hearing Date: January 28 2025** 







# **SBSG Commentary**

- PR has drilled 55 SBSG Horizontal wells in Eddy County since 2020
  - VF has drilled 5 SBSG Horizontal wells in Eddy County since 2020
- Other operators developing SBSG in this area at 4 WPS
  - This is most common density for SBSG in this area
  - V-F has historically developed the SBSG at 4WPS density
- PR pl