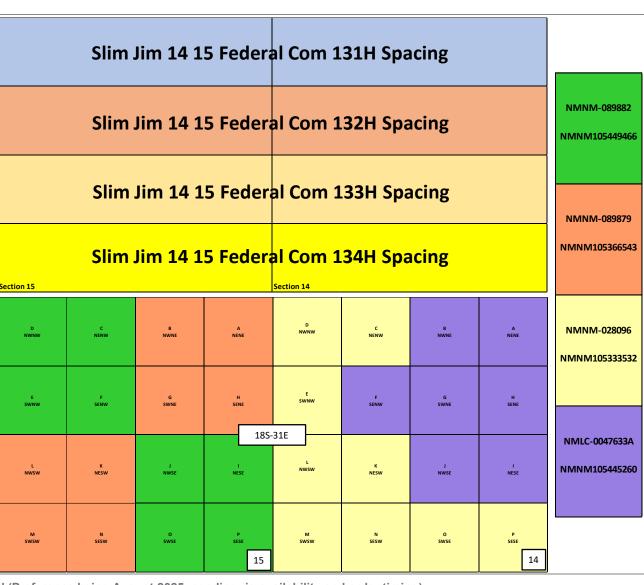

# BEFORE THE OIL CONSERVATION DIVISION EXAMINER HEARING FEBRUARY 13, 2025

CASE Nos. 24941-24942 & 25145-25148

SLIM JIM 14-15 FED COM WELLS

EDDY COUNTY, NEW MEXICO

READ & STEVENS, INC.

| Proximity Tracts: If yes, description                                                                                                                                                                                                                                                                                                                                                                                                                                                                                                                                                      | No                                                                                              |
|--------------------------------------------------------------------------------------------------------------------------------------------------------------------------------------------------------------------------------------------------------------------------------------------------------------------------------------------------------------------------------------------------------------------------------------------------------------------------------------------------------------------------------------------------------------------------------------------|-------------------------------------------------------------------------------------------------|
| Proximity Defining Well: if yes, description                                                                                                                                                                                                                                                                                                                                                                                                                                                                                                                                               | N/a                                                                                             |
| Applicant's Ownership in Each Tract                                                                                                                                                                                                                                                                                                                                                                                                                                                                                                                                                        | Exhibit C-3                                                                                     |
| Well(s)                                                                                                                                                                                                                                                                                                                                                                                                                                                                                                                                                                                    |                                                                                                 |
| Name & API (if assigned), surface and bottom hole location,                                                                                                                                                                                                                                                                                                                                                                                                                                                                                                                                | Add wells as needed                                                                             |
| footages, completion target, orientation, completion status                                                                                                                                                                                                                                                                                                                                                                                                                                                                                                                                |                                                                                                 |
| (standard or non-standard) Well #1                                                                                                                                                                                                                                                                                                                                                                                                                                                                                                                                                         | Clina lina 44 45 Food Come #42211                                                               |
| weii #1                                                                                                                                                                                                                                                                                                                                                                                                                                                                                                                                                                                    | Slim Jim 14-15 Fed Com #122H API: 30-015-PENDING                                                |
|                                                                                                                                                                                                                                                                                                                                                                                                                                                                                                                                                                                            | SHL: 2,132' FSL, 274' FWL (Unit L), Section 13                                                  |
|                                                                                                                                                                                                                                                                                                                                                                                                                                                                                                                                                                                            | BHL: 1,650' FNL, 100' FWL (Unit E), Section 15                                                  |
|                                                                                                                                                                                                                                                                                                                                                                                                                                                                                                                                                                                            | Completion Target: Bone Spring formation                                                        |
|                                                                                                                                                                                                                                                                                                                                                                                                                                                                                                                                                                                            | Well Orientation: East-West / Laydown                                                           |
| Well #2                                                                                                                                                                                                                                                                                                                                                                                                                                                                                                                                                                                    | Completion Location expected to be: Standard Slim Jim 14-15 Fed Com #123H                       |
| VVEII #Z                                                                                                                                                                                                                                                                                                                                                                                                                                                                                                                                                                                   | API: 30-015-PENDING                                                                             |
|                                                                                                                                                                                                                                                                                                                                                                                                                                                                                                                                                                                            | SHL: 2,104' FSL, 257' FWL (Unit L), Section 13                                                  |
|                                                                                                                                                                                                                                                                                                                                                                                                                                                                                                                                                                                            | BHL: 2,310' FNL, 100' FWL (Unit E), Section 15                                                  |
|                                                                                                                                                                                                                                                                                                                                                                                                                                                                                                                                                                                            | Completion Target: Bone Spring formation                                                        |
|                                                                                                                                                                                                                                                                                                                                                                                                                                                                                                                                                                                            | Well Orientation: East-West / Laydown                                                           |
| Having what Wall First and Last Tales Daints                                                                                                                                                                                                                                                                                                                                                                                                                                                                                                                                               | Completion Location expected to be: Standard  Exhibit C-2                                       |
| Horizontal Well First and Last Take Points  Completion Target (Formation, TVD and MD)                                                                                                                                                                                                                                                                                                                                                                                                                                                                                                      | Exhibit C-4                                                                                     |
|                                                                                                                                                                                                                                                                                                                                                                                                                                                                                                                                                                                            |                                                                                                 |
| AFE Capex and Operating Costs                                                                                                                                                                                                                                                                                                                                                                                                                                                                                                                                                              |                                                                                                 |
|                                                                                                                                                                                                                                                                                                                                                                                                                                                                                                                                                                                            |                                                                                                 |
| Drilling Supervision/Month \$                                                                                                                                                                                                                                                                                                                                                                                                                                                                                                                                                              | \$10,000                                                                                        |
| Drilling Supervision/Month \$ Production Supervision/Month \$                                                                                                                                                                                                                                                                                                                                                                                                                                                                                                                              | \$10,000<br>\$1,000                                                                             |
|                                                                                                                                                                                                                                                                                                                                                                                                                                                                                                                                                                                            |                                                                                                 |
| Production Supervision/Month \$                                                                                                                                                                                                                                                                                                                                                                                                                                                                                                                                                            | \$1,000                                                                                         |
| Production Supervision/Month \$  Justification for Supervision Costs                                                                                                                                                                                                                                                                                                                                                                                                                                                                                                                       | \$1,000<br>Exhibit C                                                                            |
| Production Supervision/Month \$  Justification for Supervision Costs  Requested Risk Charge                                                                                                                                                                                                                                                                                                                                                                                                                                                                                                | \$1,000<br>Exhibit C                                                                            |
| Production Supervision/Month \$  Justification for Supervision Costs  Requested Risk Charge  Notice of Hearing                                                                                                                                                                                                                                                                                                                                                                                                                                                                             | \$1,000<br>Exhibit C<br>200%                                                                    |
| Production Supervision/Month \$  Justification for Supervision Costs  Requested Risk Charge  Notice of Hearing  Proposed Notice of Hearing                                                                                                                                                                                                                                                                                                                                                                                                                                                 | \$1,000 Exhibit C 200% Exhibit B                                                                |
| Production Supervision/Month \$  Justification for Supervision Costs  Requested Risk Charge  Notice of Hearing  Proposed Notice of Hearing  Proof of Mailed Notice of Hearing (20 days before hearing)                                                                                                                                                                                                                                                                                                                                                                                     | \$1,000 Exhibit C 200% Exhibit B Exhibit F                                                      |
| Production Supervision/Month \$  Justification for Supervision Costs  Requested Risk Charge  Notice of Hearing  Proposed Notice of Hearing  Proof of Mailed Notice of Hearing (20 days before hearing)  Proof of Published Notice of Hearing (10 days before hearing)                                                                                                                                                                                                                                                                                                                      | \$1,000 Exhibit C 200% Exhibit B Exhibit F                                                      |
| Production Supervision/Month \$  Justification for Supervision Costs  Requested Risk Charge  Notice of Hearing  Proposed Notice of Hearing  Proof of Mailed Notice of Hearing (20 days before hearing)  Proof of Published Notice of Hearing (10 days before hearing)  Ownership Determination  Land Ownership Schematic of the Spacing Unit  Tract List (including lease numbers and owners)                                                                                                                                                                                              | \$1,000 Exhibit C 200% Exhibit B Exhibit F Exhibit G Exhibit C-3 Exhibit C-3                    |
| Production Supervision/Month \$  Justification for Supervision Costs  Requested Risk Charge  Notice of Hearing  Proposed Notice of Hearing  Proof of Mailed Notice of Hearing (20 days before hearing)  Proof of Published Notice of Hearing (10 days before hearing)  Ownership Determination  Land Ownership Schematic of the Spacing Unit  Tract List (including lease numbers and owners)  If approval of Non-Standard Spacing Unit is requested, Tract List                                                                                                                           | \$1,000 Exhibit C 200%  Exhibit B Exhibit F Exhibit G  Exhibit C-3 Exhibit C-3                  |
| Production Supervision/Month \$  Justification for Supervision Costs  Requested Risk Charge  Notice of Hearing  Proposed Notice of Hearing  Proof of Mailed Notice of Hearing (20 days before hearing)  Proof of Published Notice of Hearing (10 days before hearing)  Ownership Determination  Land Ownership Schematic of the Spacing Unit  Tract List (including lease numbers and owners)  If approval of Non-Standard Spacing Unit is requested, Tract List (including lease numbers and owners) of Tracts subject to notice                                                          | \$1,000 Exhibit C 200% Exhibit B Exhibit F Exhibit G Exhibit C-3 Exhibit C-3                    |
| Production Supervision/Month \$  Justification for Supervision Costs  Requested Risk Charge  Notice of Hearing  Proposed Notice of Hearing  Proof of Mailed Notice of Hearing (20 days before hearing)  Proof of Published Notice of Hearing (10 days before hearing)  Ownership Determination  Land Ownership Schematic of the Spacing Unit  Tract List (including lease numbers and owners)  If approval of Non-Standard Spacing Unit is requested, Tract List (including lease numbers and owners) of Tracts subject to notice requirements.                                            | \$1,000 Exhibit C 200% Exhibit B Exhibit F Exhibit G Exhibit C-3 Exhibit C-3                    |
| Production Supervision/Month \$  Justification for Supervision Costs  Requested Risk Charge  Notice of Hearing  Proposed Notice of Hearing  Proof of Mailed Notice of Hearing (20 days before hearing)  Proof of Published Notice of Hearing (10 days before hearing)  Ownership Determination  Land Ownership Schematic of the Spacing Unit  Tract List (including lease numbers and owners)  If approval of Non-Standard Spacing Unit is requested, Tract List (including lease numbers and owners) of Tracts subject to notice requirements.  Pooled Parties (including ownership type) | \$1,000 Exhibit C 200%  Exhibit B Exhibit F Exhibit G  Exhibit C-3 Exhibit C-3  N/a Exhibit C-3 |
| Production Supervision/Month \$  Justification for Supervision Costs  Requested Risk Charge  Notice of Hearing  Proposed Notice of Hearing  Proof of Mailed Notice of Hearing (20 days before hearing)  Proof of Published Notice of Hearing (10 days before hearing)  Ownership Determination  Land Ownership Schematic of the Spacing Unit  Tract List (including lease numbers and owners)  If approval of Non-Standard Spacing Unit is requested, Tract List (including lease numbers and owners) of Tracts subject to notice requirements.                                            | \$1,000 Exhibit C 200% Exhibit B Exhibit F Exhibit G Exhibit C-3 Exhibit C-3                    |

| Proximity Tracts: If yes, description                                                                                                              | Yes; The completed interval of the Slim Jim 14-15 Fed Com 125H is expected to remain within 330 feet of the adjoining quarter-quarter section (or equivalent) tracts to allow inclusion of these proximity tracts within the proposed horizontal spacing unit under 19.15.16.15.B(1)(b) NMAC. |
|----------------------------------------------------------------------------------------------------------------------------------------------------|-----------------------------------------------------------------------------------------------------------------------------------------------------------------------------------------------------------------------------------------------------------------------------------------------|
| Proximity Defining Well: if yes, description                                                                                                       | Yes; see above                                                                                                                                                                                                                                                                                |
| Applicant's Ownership in Each Tract                                                                                                                | Exhibit C-3                                                                                                                                                                                                                                                                                   |
| Well(s)                                                                                                                                            |                                                                                                                                                                                                                                                                                               |
| Name & API (if assigned), surface and bottom hole location, footages, completion target, orientation, completion status (standard or non-standard) | Add wells as needed                                                                                                                                                                                                                                                                           |
| Well #1                                                                                                                                            | Slim Jim 14-15 Fed Com #124H<br>API: 30-015-PENDING                                                                                                                                                                                                                                           |
|                                                                                                                                                    | SHL: 485' FSL, 457' FWL (Unit M), Section 15                                                                                                                                                                                                                                                  |
|                                                                                                                                                    | BHL: 2,200' FSL, 100' FEL (Unit I), Section 14                                                                                                                                                                                                                                                |
|                                                                                                                                                    | Completion Target: Bone Spring formation                                                                                                                                                                                                                                                      |
|                                                                                                                                                    | Well Orientation: West-East / Laydown                                                                                                                                                                                                                                                         |
| Well #2                                                                                                                                            | Completion Location expected to be: Standard Slim Jim 14-15 Fed Com #125H                                                                                                                                                                                                                     |
| vveii #2                                                                                                                                           | API: 30-015-PENDING                                                                                                                                                                                                                                                                           |
|                                                                                                                                                    | SHL: 464' FSL, 431' FWL (Unit M), Section 15                                                                                                                                                                                                                                                  |
|                                                                                                                                                    | BHL: 1,430' FSL, 100' FEL (Unit II), Section 14                                                                                                                                                                                                                                               |
|                                                                                                                                                    | Completion Target: Bone Spring formation                                                                                                                                                                                                                                                      |
|                                                                                                                                                    | Well Orientation: West-East / Laydown                                                                                                                                                                                                                                                         |
|                                                                                                                                                    | Completion Location expected to be: Standard                                                                                                                                                                                                                                                  |
| Well #3                                                                                                                                            | Slim Jim 14-15 Fed Com #126H                                                                                                                                                                                                                                                                  |
|                                                                                                                                                    | API: 30-015-PENDING                                                                                                                                                                                                                                                                           |
|                                                                                                                                                    | SHL: 444' FSL, 406' FWL (Unit M), Section 15                                                                                                                                                                                                                                                  |
|                                                                                                                                                    | BHL: 660' FSL, 100' FEL (Unit P), Section 14                                                                                                                                                                                                                                                  |
|                                                                                                                                                    | Completion Target: Bone Spring formation                                                                                                                                                                                                                                                      |
|                                                                                                                                                    | Well Orientation: West-East / Laydown                                                                                                                                                                                                                                                         |
|                                                                                                                                                    | Completion Location expected to be: Standard                                                                                                                                                                                                                                                  |
| Horizontal Well First and Last Take Points                                                                                                         | Exhibit C-2                                                                                                                                                                                                                                                                                   |
| Completion Target (Formation, TVD and MD)                                                                                                          | Exhibit C-4                                                                                                                                                                                                                                                                                   |
| AFE Capex and Operating Costs                                                                                                                      |                                                                                                                                                                                                                                                                                               |
| Drilling Supervision/Month \$                                                                                                                      | \$10,000                                                                                                                                                                                                                                                                                      |
| Production Supervision/Month \$                                                                                                                    | \$1,000                                                                                                                                                                                                                                                                                       |
| Justification for Supervision Costs                                                                                                                | Exhibit C                                                                                                                                                                                                                                                                                     |
| Requested Risk Charge                                                                                                                              | 200%                                                                                                                                                                                                                                                                                          |
| Notice of Hearing                                                                                                                                  |                                                                                                                                                                                                                                                                                               |
| Proposed Notice of Hearing                                                                                                                         | Exhibit B                                                                                                                                                                                                                                                                                     |
| Proof of Mailed Notice of Hearing (20 days before hearing)                                                                                         | Exhibit F                                                                                                                                                                                                                                                                                     |
| Proof of Published Notice of Hearing (10 days before hearing)                                                                                      | Exhibit G                                                                                                                                                                                                                                                                                     |
| Ownership Determination                                                                                                                            | F. 1.1. 1.0.0                                                                                                                                                                                                                                                                                 |
| Land Ownership Schematic of the Spacing Unit                                                                                                       | Exhibit C-3 Exhibit A                                                                                                                                                                                                                                                                         |
| <i>led to Imaging: 2/19/2025 10:39:56 AM</i><br>Tract List (including lease numbers and owners)                                                    | Exhibit C-3                                                                                                                                                                                                                                                                                   |