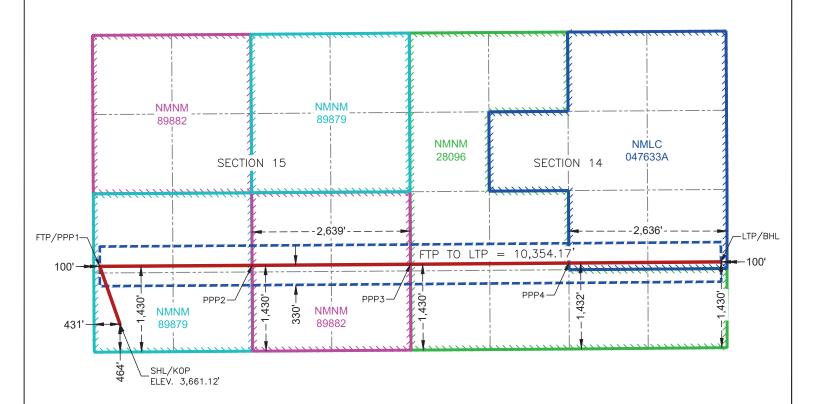

| Proximity Tracts: If yes, description                                                                                                              | Yes; The completed interval of the Slim Jim 14-15 Fed Com 125H is expected to remain within 330 feet of the adjoining quarter-quarter section (or equivalent) tracts to allow inclusion of these proximity tracts within the proposed horizontal spacing unit under 19.15.16.15.B(1)(b) NMAC. |
|----------------------------------------------------------------------------------------------------------------------------------------------------|-----------------------------------------------------------------------------------------------------------------------------------------------------------------------------------------------------------------------------------------------------------------------------------------------|
| Proximity Defining Well: if yes, description                                                                                                       | Yes; see above                                                                                                                                                                                                                                                                                |
| Applicant's Ownership in Each Tract                                                                                                                | Exhibit C-3                                                                                                                                                                                                                                                                                   |
| Well(s)                                                                                                                                            |                                                                                                                                                                                                                                                                                               |
| Name & API (if assigned), surface and bottom hole location, footages, completion target, orientation, completion status (standard or non-standard) | Add wells as needed                                                                                                                                                                                                                                                                           |
| Well #1                                                                                                                                            | Slim Jim 14-15 Fed Com #124H<br>API: 30-015-PENDING                                                                                                                                                                                                                                           |
|                                                                                                                                                    | SHL: 485' FSL, 457' FWL (Unit M), Section 15                                                                                                                                                                                                                                                  |
|                                                                                                                                                    | BHL: 2,200' FSL, 100' FEL (Unit I), Section 14                                                                                                                                                                                                                                                |
|                                                                                                                                                    | Completion Target: Bone Spring formation                                                                                                                                                                                                                                                      |
|                                                                                                                                                    | Well Orientation: West-East / Laydown                                                                                                                                                                                                                                                         |
| Well #2                                                                                                                                            | Completion Location expected to be: Standard Slim Jim 14-15 Fed Com #125H                                                                                                                                                                                                                     |
| vveii #2                                                                                                                                           | API: 30-015-PENDING                                                                                                                                                                                                                                                                           |
|                                                                                                                                                    | SHL: 464' FSL, 431' FWL (Unit M), Section 15                                                                                                                                                                                                                                                  |
|                                                                                                                                                    | BHL: 1,430' FSL, 100' FEL (Unit II), Section 14                                                                                                                                                                                                                                               |
|                                                                                                                                                    | Completion Target: Bone Spring formation                                                                                                                                                                                                                                                      |
|                                                                                                                                                    | Well Orientation: West-East / Laydown                                                                                                                                                                                                                                                         |
|                                                                                                                                                    | Completion Location expected to be: Standard                                                                                                                                                                                                                                                  |
| Well #3                                                                                                                                            | Slim Jim 14-15 Fed Com #126H                                                                                                                                                                                                                                                                  |
|                                                                                                                                                    | API: 30-015-PENDING                                                                                                                                                                                                                                                                           |
|                                                                                                                                                    | SHL: 444' FSL, 406' FWL (Unit M), Section 15                                                                                                                                                                                                                                                  |
|                                                                                                                                                    | BHL: 660' FSL, 100' FEL (Unit P), Section 14                                                                                                                                                                                                                                                  |
|                                                                                                                                                    | Completion Target: Bone Spring formation                                                                                                                                                                                                                                                      |
|                                                                                                                                                    | Well Orientation: West-East / Laydown                                                                                                                                                                                                                                                         |
|                                                                                                                                                    | Completion Location expected to be: Standard                                                                                                                                                                                                                                                  |
| Horizontal Well First and Last Take Points                                                                                                         | Exhibit C-2                                                                                                                                                                                                                                                                                   |
| Completion Target (Formation, TVD and MD)                                                                                                          | Exhibit C-4                                                                                                                                                                                                                                                                                   |
| AFE Capex and Operating Costs                                                                                                                      |                                                                                                                                                                                                                                                                                               |
| Drilling Supervision/Month \$                                                                                                                      | \$10,000                                                                                                                                                                                                                                                                                      |
| Production Supervision/Month \$                                                                                                                    | \$1,000                                                                                                                                                                                                                                                                                       |
| Justification for Supervision Costs                                                                                                                | Exhibit C                                                                                                                                                                                                                                                                                     |
| Requested Risk Charge                                                                                                                              | 200%                                                                                                                                                                                                                                                                                          |
| Notice of Hearing                                                                                                                                  |                                                                                                                                                                                                                                                                                               |
| Proposed Notice of Hearing                                                                                                                         | Exhibit B                                                                                                                                                                                                                                                                                     |
| Proof of Mailed Notice of Hearing (20 days before hearing)                                                                                         | Exhibit F                                                                                                                                                                                                                                                                                     |
| Proof of Published Notice of Hearing (10 days before hearing)                                                                                      | Exhibit G                                                                                                                                                                                                                                                                                     |
| Ownership Determination                                                                                                                            | F. 1.1. 1.0.0                                                                                                                                                                                                                                                                                 |
| Land Ownership Schematic of the Spacing Unit                                                                                                       | Exhibit C-3 Exhibit A                                                                                                                                                                                                                                                                         |
| <i>led to Imaging: 2/19/2025 10:39:56 AM</i><br>Tract List (including lease numbers and owners)                                                    | Exhibit C-3                                                                                                                                                                                                                                                                                   |