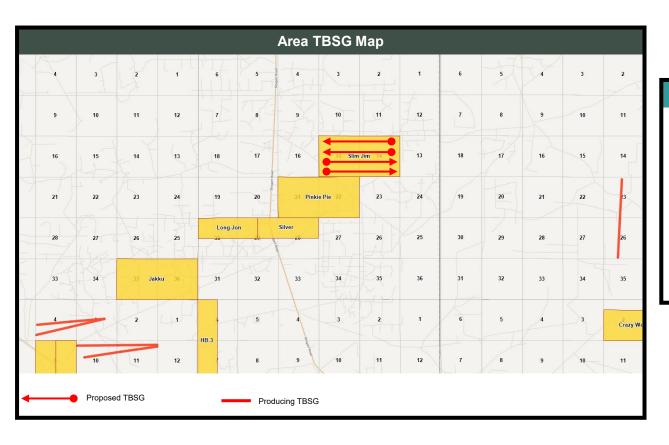

ge PV15 (\$MM) |
|   | PR                                           | 6          | 3,066     | \$44.142            |
|   | V-F                                          | 4          | 1,956     | \$19.704            |
|   | Incremental Value Generated By PR            | t          | 1,110     | \$24.438            |
| • | Economics run at \$70 Oil, \$2 Gas, \$21 NGL |            |           |                     |

- Calculated at 100% WI and 80% NRI
- V-F Economics run at same cost structure as PR
  - V-F has drilled 2 two-mile wells since 2020 whereas PR has drilled 111

# TBSG Density & Associated Economics

BEFORE THE OIL CONSERVATION DIVISION

Santa Fe, New Mexico Exhibit No. E-5

Submitted by: Read & Stevens, Inc.
Hearing Date: January 28 2025

Case Nos. 224941-24942 & 25145-25148





## **TBSG Commentary**

- PR has drilled 66 TBSG Horizontal wells in Eddy County since 2020
  - VF has drilled 5 TBSG Horizontal wells in Eddy County since 2020
- Apache & MOC testing area with 1-2 well 10,000' developments
- PR Planning to develop 10,000' laterals at 4WPS density
- Efficiency and Experience will allow PR to develop these wells for less capital, thereby creating more value and protecting interest owners' correlative rights

# VF SBSG Type Curve and Well Set

BEFORE THE OIL CONSERVATION DIVISION Santa Fe, New Mexico

Exhibit No. E-6

Submitted by: Read & Stevens, Inc. Hearing Date: January 28 2025 Case Nos. 224941-24942 & 25145-25148





| API        | Well Name                      | Lateral<br>Length (FT) | Zone |
|------------|--------------------------------|--------