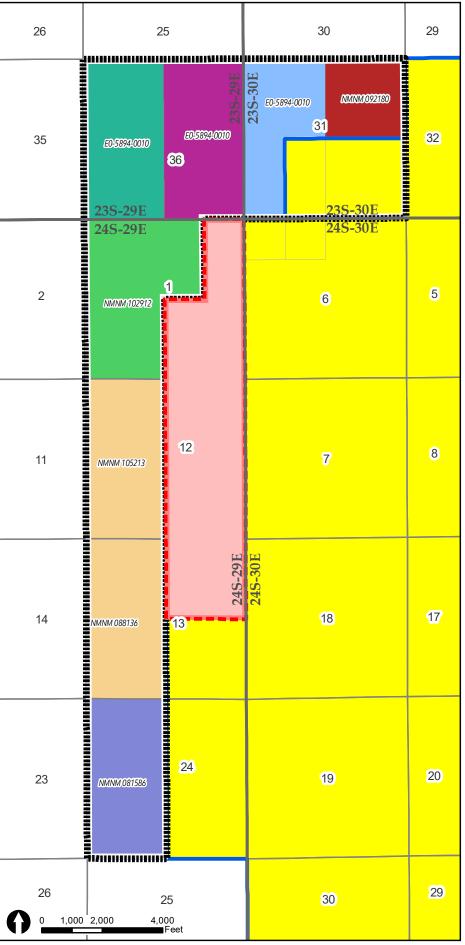

- 6. **XTO Exhibit B-1** contains the Form C-102s reflecting that the Wolfcamp wells drilled and completed in the subject unit.
- 7. **XTO Exhibit B-2** outlines the acreage comprising the non-standard horizontal well spacing unit. There are two federal leases covering this acreage. XTO and Chevron USA Inc., own all the working interests in the Wolfcamp formation underlying this proposed non-standard horizontal well spacing unit. XTO has been in contact with Chevron, and they do not object to the proposed non-standard horizontal spacing unit.
- 8. **XTO Exhibit B-3** is a map depicting the non-standard spacing unit in relation to the outline of a standard spacing unit.
- 9. XTO's request for approval of non-standard spacing unit will allow it to consolidate surface facilities and will consequently prevent surface, environmental, and economic waste. As a result, approval of the proposed non-standard spacing unit is necessary to prevent waste and protect correlative rights.
- 10. XTO intends to commingle production from the non-standard horizontal spacing unit in a single facility to reduce surface facilities and surface disturbance.
- 11. In compiling the addresses for the various interest owners, I conducted a diligent search of the public records in Eddy County, New Mexico, where the wells are located, phone directories, and did computer searches to locate the contact information for parties entitled to notification. All interest owners were locatable and noticed, and there are no unleased mineral interest owners. XTO caused notice to be published in the Carlsbad Current-Argus, a newspaper of general circulation in Eddy County, New Mexico. I provided the law firm Beatty & Wozniak, P.C., with the names and addresses for these mineral owners and instructed that each owner be provided notice of the hearing in these matters.