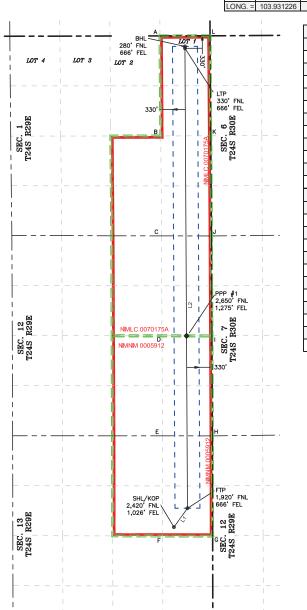

- 6. **XTO Exhibit B-1** contains the Form C-102s reflecting that the Wolfcamp wells drilled and completed in the subject unit.
- 7. **XTO Exhibit B-2** outlines the acreage comprising the non-standard horizontal well spacing unit. There are two federal leases covering this acreage. XTO and Chevron USA Inc., own all the working interests in the Wolfcamp formation underlying this proposed non-standard horizontal well spacing unit. XTO has been in contact with Chevron, and they do not object to the proposed non-standard horizontal spacing unit.
- 8. **XTO Exhibit B-3** is a map depicting the non-standard spacing unit in relation to the outline of a standard spacing unit.
- 9. XTO's request for approval of non-standard spacing unit will allow it to consolidate surface facilities and will consequently prevent surface, environmental, and economic waste. As a result, approval of the proposed non-standard spacing unit is necessary to prevent waste and protect correlative rights.
- 10. XTO intends to commingle production from the non-standard horizontal spacing unit in a single facility to reduce surface facilities and surface disturbance.
- 11. In compiling the addresses for the various interest owners, I conducted a diligent search of the public records in Eddy County, New Mexico, where the wells are located, phone directories, and did computer searches to locate the contact information for parties entitled to notification. All interest owners were locatable and noticed, and there are no unleased mineral interest owners. XTO caused notice to be published in the Carlsbad Current-Argus, a newspaper of general circulation in Eddy County, New Mexico. I provided the law firm Beatty & Wozniak, P.C., with the names and addresses for these mineral owners and instructed that each owner be provided notice of the hearing in these matters.

This grid represents a standard section. You may superimpose a non-standard section, or a larger area, over this grid. Operators must outline the dedicated acreage in a red box, clearly show the well surface location and bottom hole location, if it is directionally drilled, with the dimensions from the section lines in the cardinal directions. If this is a horizontal wellbore show on this plat the location of the First Take Point and Last Take Point, and the point within the Completed interval (other than the First Take Point or Last Take Point) that is the closest to any outer boundary of the tract.

Surveyors shall use the latest United States government survey or dependent resurvey. Well locations will be in reference to the New Mexico Principal Meridian. If the land is not surveyed, contact the OCD Engineering Bureau. Independent subdivision surveys will not be acceptable.

| LINE TABLE |            |            |  |  |  |  |  |  |
|------------|------------|------------|--|--|--|--|--|--|
| LINE       | AZIMUTH    | LENGTH     |  |  |  |  |  |  |
| L1         | 35° 40'40" | 615.25'    |  |  |  |  |  |  |
| L2         | 359 41'29" | 12,244.69' |  |  |  |  |  |  |

|         |              |      | CC      | ORDINATE TA      | ABLE |         |                     |     |  |  |
|---------|--------------|------|---------|------------------|------|---------|---------------------|-----|--|--|
| SHL/F   | COP (NAD 83  | NME) | F       | TP (NAD 83 NM    | E)   | PPI     | P #1 (NAD 83 NI     | ME) |  |  |
| Y =     | 443,327.2    | N    | Y =     | 443,826.9        | N    | Y =     | 448,397.6           | N   |  |  |
| X =     | 665,198.0    | E    | X =     | 665,556.8        | Е    | X =     | 665,532.2           | Е   |  |  |
| LAT. =  | 32.218148    | °N   | LAT. =  | 32.219519        | °N   | LAT. =  | 32.232083           | °N  |  |  |
| LONG. = | 103.932818   | °W   | LONG. = | 103.931652       | °W   | LONG. = | 103.931676          | °W  |  |  |
| LT      | P (NAD 83 NN | IE)  | В       | HL (NAD 83 NM    | E)   |         |                     | •   |  |  |
| Y =     | 456,021.4    | N    | Y =     | 456,071.4        | N    |         |                     |     |  |  |
| X =     | 665,491.2    | Е    | X =     | 665,490.8        | Е    |         |                     |     |  |  |
| LAT. =  | 32.253040    | °N   | LAT. =  | 32.253177        | °N   |         |                     |     |  |  |
| LONG. = | 103.931717   | °W   | LONG. = | 103.931717       | °W   |         |                     |     |  |  |
| SHL/F   | COP (NAD 27  | NME) | F       | FTP (NAD 27 NME) |      |         | PPP #1 (NAD 27 NME) |     |  |  |
| Y =     | 443,267.8    | N    | Y =     | 443,767.6        | N    | Y =     | 448,338.1           | N   |  |  |
| X =     | 624,014.5    | Е    | X =     | 624,373.3        | Е    | X =     | 624,348.9           | Е   |  |  |
| LAT. =  | 32.218024    | °N   | LAT. =  | 32.219394        | °N   | LAT. =  | 32.231957           | °N  |  |  |
| LONG. = | 103.932329   | °W   | LONG. = | 103.931163       | °W   | LONG. = | 103.931187          | °W  |  |  |
| LT      | P (NAD 27 NN | 1E)  | В       | HL (NAD 27 NM    | E)   |         |                     |     |  |  |
| Y =     | 455,961.8    | N    | Y =     | 456,011.8        | N    |         |                     |     |  |  |
| X =     | 624,308.1    | Е    | X =     | 624,307.8        | Е    |         |                     |     |  |  |
| LAT. =  | 32.252916    | °N   | LAT. =  | 32.253053        | °N   |         |                     |     |  |  |
| LONG =  | 103 031226   | ۰۱۸/ | LONG -  | 103 031227       | ۰۱۸/ |         |                     |     |  |  |

| CC                             | RNER COO  | RDII | NATES (I | NAD83 NME) |   |  |  |  |  |
|--------------------------------|-----------|------|----------|------------|---|--|--|--|--|
| A - Y =                        | 456,350.0 | N    | A - X =  | 664,827.9  | Е |  |  |  |  |
| B-Y=                           | 453,698.2 | N    | B - X =  | 664,849.6  | Е |  |  |  |  |
| C - Y =                        | 451,048.8 | N    | C - X =  | 664,870.9  | Е |  |  |  |  |
| D-Y=                           | 448,398.4 | N    | D - X =  | 664,882.2  | Е |  |  |  |  |
| E-Y=                           | 445,747.4 | N    | E-X=     | 664,894.3  | Е |  |  |  |  |
| F-Y=                           | 443,091.0 | N    | F-X=     | 664,900.3  | Е |  |  |  |  |
| G-Y=                           | 443,088.1 | N    | G-X=     | 666,224.6  | Е |  |  |  |  |
| H-Y=                           | 445,746.5 | N    | H-X=     | 666,218.3  | Е |  |  |  |  |
| I-Y=                           | 448,396.9 | N    | I-X=     | 666,205.3  | Е |  |  |  |  |
| J-Y=                           | 451,046.7 | N    | J - X =  | 666,193.9  | Е |  |  |  |  |
| K-Y=                           | 453,699.9 | N    | K - X =  | 666,174.6  | Е |  |  |  |  |
| L-Y=                           | 456,352.9 | N    | L - X =  | 666,154.8  | Е |  |  |  |  |
| CORNER COORDINATES (NAD27 NME) |           |      |          |            |   |  |  |  |  |
| A - Y =                        | 456,293.2 | N    | A - X =  | 624,971.7  | Е |  |  |  |  |
| B - Y =                        | 453,640.3 | N    | B - X =  | 624,991.5  | Е |  |  |  |  |
| C - Y =                        | 450,987.1 | N    | C - X =  | 625,010.6  | Е |  |  |  |  |
| D-Y=                           | 448,337.4 | N    | D - X =  | 625,022.0  | Е |  |  |  |  |
| E-Y=                           | 445,687.1 | N    | E-X=     | 625,034.9  | Е |  |  |  |  |
| F-Y=                           | 443,028.8 | N    | F-X=     | 625,041.0  | Е |  |  |  |  |
| G-Y=                           | 443,028.8 | N    | G-X=     | 625,041.0  | Е |  |  |  |  |
| H-Y=                           | 445,687.1 | N    | H-X=     | 625,034.9  | Е |  |  |  |  |
| I-Y=                           | 448,337.4 | N    | I-X=     | 625,022.0  | Е |  |  |  |  |
| J - Y =                        | 450,987.1 | N    | J - X =  | 625,010.6  | Е |  |  |  |  |
| K - Y =                        | 453,640.3 | N    | K - X =  | 624,991.5  | Е |  |  |  |  |
| L-Y=                           | 456.293.2 | N    | L - X =  | 624,971.7  | Е |  |  |  |  |

 SEC
 1
 LOT
 ACREAGE
 TABLE

 LOT
 1
 39.94
 ACRES

 LOT
 2
 39.83
 ACRES

 LOT
 3
 39.72
 ACRES

 LOT
 4
 39.61
 ACRES

2821 West 7th Street, Suite 200 Fort Worth, TX 76107 Ph: 817.349.9800 - Fax: 979.732.5271 TBPE Firm 17957 | TBPLS Firm 10193887 www.fscinc.net