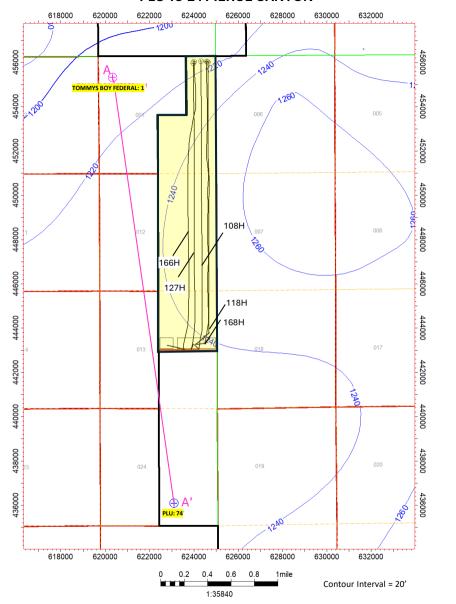

- 6. **XTO Exhibit B-1** contains the Form C-102s reflecting that the Wolfcamp wells drilled and completed in the subject unit.
- 7. **XTO Exhibit B-2** outlines the acreage comprising the non-standard horizontal well spacing unit. There are two federal leases covering this acreage. XTO and Chevron USA Inc., own all the working interests in the Wolfcamp formation underlying this proposed non-standard horizontal well spacing unit. XTO has been in contact with Chevron, and they do not object to the proposed non-standard horizontal spacing unit.
- 8. **XTO Exhibit B-3** is a map depicting the non-standard spacing unit in relation to the outline of a standard spacing unit.
- 9. XTO's request for approval of non-standard spacing unit will allow it to consolidate surface facilities and will consequently prevent surface, environmental, and economic waste. As a result, approval of the proposed non-standard spacing unit is necessary to prevent waste and protect correlative rights.
- 10. XTO intends to commingle production from the non-standard horizontal spacing unit in a single facility to reduce surface facilities and surface disturbance.
- 11. In compiling the addresses for the various interest owners, I conducted a diligent search of the public records in Eddy County, New Mexico, where the wells are located, phone directories, and did computer searches to locate the contact information for parties entitled to notification. All interest owners were locatable and noticed, and there are no unleased mineral interest owners. XTO caused notice to be published in the Carlsbad Current-Argus, a newspaper of general circulation in Eddy County, New Mexico. I provided the law firm Beatty & Wozniak, P.C., with the names and addresses for these mineral owners and instructed that each owner be provided notice of the hearing in these matters.