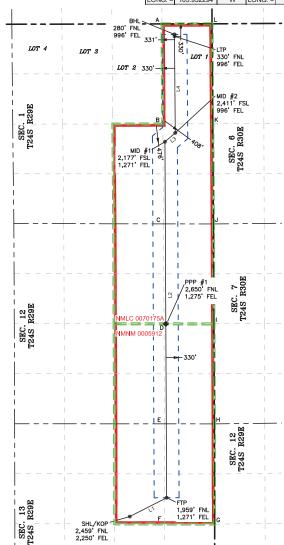

- 6. **XTO Exhibit B-1** contains the Form C-102s reflecting that the Wolfcamp wells drilled and completed in the subject unit.
- 7. **XTO Exhibit B-2** outlines the acreage comprising the non-standard horizontal well spacing unit. There are two federal leases covering this acreage. XTO and Chevron USA Inc., own all the working interests in the Wolfcamp formation underlying this proposed non-standard horizontal well spacing unit. XTO has been in contact with Chevron, and they do not object to the proposed non-standard horizontal spacing unit.
- 8. **XTO Exhibit B-3** is a map depicting the non-standard spacing unit in relation to the outline of a standard spacing unit.
- 9. XTO's request for approval of non-standard spacing unit will allow it to consolidate surface facilities and will consequently prevent surface, environmental, and economic waste. As a result, approval of the proposed non-standard spacing unit is necessary to prevent waste and protect correlative rights.
- 10. XTO intends to commingle production from the non-standard horizontal spacing unit in a single facility to reduce surface facilities and surface disturbance.
- 11. In compiling the addresses for the various interest owners, I conducted a diligent search of the public records in Eddy County, New Mexico, where the wells are located, phone directories, and did computer searches to locate the contact information for parties entitled to notification. All interest owners were locatable and noticed, and there are no unleased mineral interest owners. XTO caused notice to be published in the Carlsbad Current-Argus, a newspaper of general circulation in Eddy County, New Mexico. I provided the law firm Beatty & Wozniak, P.C., with the names and addresses for these mineral owners and instructed that each owner be provided notice of the hearing in these matters.

This grid represents a standard section. You may superimpose a non-standard section, or a larger area, over this grid. Operators must outline the dedicated acreage in a red box, clearly show the well surface location and bottom hole location, if it is directionally drilled, with the dimensions from the section lines in the cardinal directions. If this is a horizontal wellbore show on this plat the location of the First Take Point and Last Take Point, and the point within the Completed interval (other than the First Take Point or Last Take Point) that is the closest to any outer boundary of the tract.

Surveyors shall use the latest United States government survey or dependent resurvey. Well locations will be in reference to the New Mexico Principal Meridian. If the land is not surveyed, contact the OCD Engineering Bureau. Independent subdivision surveys will not be acceptable.