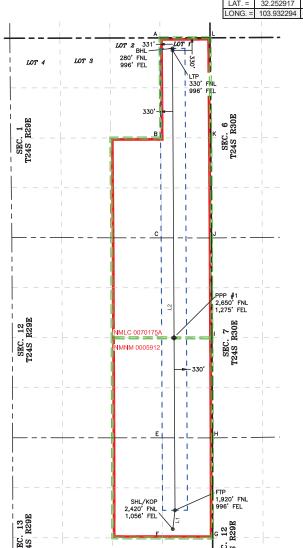

- 6. **XTO Exhibit B-1** contains the Form C-102s reflecting that the Wolfcamp wells drilled and completed in the subject unit.
- 7. **XTO Exhibit B-2** outlines the acreage comprising the non-standard horizontal well spacing unit. There are two federal leases covering this acreage. XTO and Chevron USA Inc., own all the working interests in the Wolfcamp formation underlying this proposed non-standard horizontal well spacing unit. XTO has been in contact with Chevron, and they do not object to the proposed non-standard horizontal spacing unit.
- 8. **XTO Exhibit B-3** is a map depicting the non-standard spacing unit in relation to the outline of a standard spacing unit.
- 9. XTO's request for approval of non-standard spacing unit will allow it to consolidate surface facilities and will consequently prevent surface, environmental, and economic waste. As a result, approval of the proposed non-standard spacing unit is necessary to prevent waste and protect correlative rights.
- 10. XTO intends to commingle production from the non-standard horizontal spacing unit in a single facility to reduce surface facilities and surface disturbance.
- 11. In compiling the addresses for the various interest owners, I conducted a diligent search of the public records in Eddy County, New Mexico, where the wells are located, phone directories, and did computer searches to locate the contact information for parties entitled to notification. All interest owners were locatable and noticed, and there are no unleased mineral interest owners. XTO caused notice to be published in the Carlsbad Current-Argus, a newspaper of general circulation in Eddy County, New Mexico. I provided the law firm Beatty & Wozniak, P.C., with the names and addresses for these mineral owners and instructed that each owner be provided notice of the hearing in these matters.

This grid represents a standard section. You may superimpose a non-standard section, or a larger area, over this grid. Operators must outline the dedicated acreage in a red box, clearly show the well surface location and bottom hole location, if it is directionally drilled, with the dimensions from the section lines in the cardinal directions. If this is a horizontal wellbore show on this plat the location of the First Take Point and Last Take Point, and the point within the Completed interval (other than the First Take Point or Last Take Point) that is the closest to any outer boundary of the tract.

Surveyors shall use the latest United States government survey or dependent resurvey. Well locations will be in reference to the New Mexico Principal Meridian. If the land is not surveyed, contact the OCD Engineering Bureau. Independent subdivision surveys will not be acceptable.