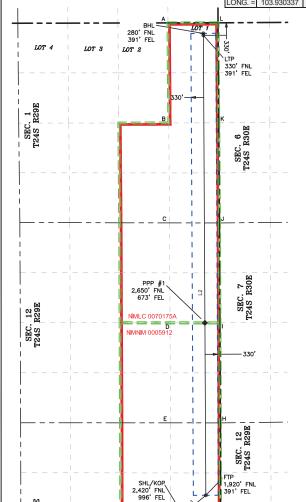

- 6. **XTO Exhibit B-1** contains the Form C-102s reflecting that the Wolfcamp wells drilled and completed in the subject unit.
- 7. **XTO Exhibit B-2** outlines the acreage comprising the non-standard horizontal well spacing unit. There are two federal leases covering this acreage. XTO and Chevron USA Inc., own all the working interests in the Wolfcamp formation underlying this proposed non-standard horizontal well spacing unit. XTO has been in contact with Chevron, and they do not object to the proposed non-standard horizontal spacing unit.
- 8. **XTO Exhibit B-3** is a map depicting the non-standard spacing unit in relation to the outline of a standard spacing unit.
- 9. XTO's request for approval of non-standard spacing unit will allow it to consolidate surface facilities and will consequently prevent surface, environmental, and economic waste. As a result, approval of the proposed non-standard spacing unit is necessary to prevent waste and protect correlative rights.
- 10. XTO intends to commingle production from the non-standard horizontal spacing unit in a single facility to reduce surface facilities and surface disturbance.
- 11. In compiling the addresses for the various interest owners, I conducted a diligent search of the public records in Eddy County, New Mexico, where the wells are located, phone directories, and did computer searches to locate the contact information for parties entitled to notification. All interest owners were locatable and noticed, and there are no unleased mineral interest owners. XTO caused notice to be published in the Carlsbad Current-Argus, a newspaper of general circulation in Eddy County, New Mexico. I provided the law firm Beatty & Wozniak, P.C., with the names and addresses for these mineral owners and instructed that each owner be provided notice of the hearing in these matters.

This grid represents a standard section. You may superimpose a non-standard section, or a larger area, over this grid. Operators must outline the dedicated acreage in a red box, clearly show the well surface location and bottom hole location, if it is directionally drilled, with the dimensions from the section lines in the cardinal directions. If this is a horizontal wellbore show on this plat the location of the First Take Point and Last Take Point, and the point within the Completed interval (other than the First Take Point or Last Take Point) that is the closest to any outer boundary of the tract.

Surveyors shall use the latest United States government survey or dependent resurvey. Well locations will be in reference to the New Mexico Principal Meridian. If the land is not surveyed, contact the OCD Engineering Bureau. Independent subdivision surveys will not be acceptable.