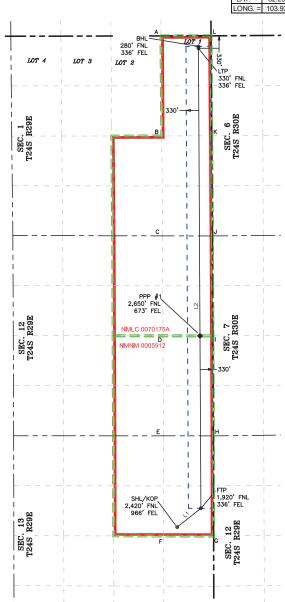

- 6. **XTO Exhibit B-1** contains the Form C-102s reflecting that the Wolfcamp wells drilled and completed in the subject unit.
- 7. **XTO Exhibit B-2** outlines the acreage comprising the non-standard horizontal well spacing unit. There are two federal leases covering this acreage. XTO and Chevron USA Inc., own all the working interests in the Wolfcamp formation underlying this proposed non-standard horizontal well spacing unit. XTO has been in contact with Chevron, and they do not object to the proposed non-standard horizontal spacing unit.
- 8. **XTO Exhibit B-3** is a map depicting the non-standard spacing unit in relation to the outline of a standard spacing unit.
- 9. XTO's request for approval of non-standard spacing unit will allow it to consolidate surface facilities and will consequently prevent surface, environmental, and economic waste. As a result, approval of the proposed non-standard spacing unit is necessary to prevent waste and protect correlative rights.
- 10. XTO intends to commingle production from the non-standard horizontal spacing unit in a single facility to reduce surface facilities and surface disturbance.
- 11. In compiling the addresses for the various interest owners, I conducted a diligent search of the public records in Eddy County, New Mexico, where the wells are located, phone directories, and did computer searches to locate the contact information for parties entitled to notification. All interest owners were locatable and noticed, and there are no unleased mineral interest owners. XTO caused notice to be published in the Carlsbad Current-Argus, a newspaper of general circulation in Eddy County, New Mexico. I provided the law firm Beatty & Wozniak, P.C., with the names and addresses for these mineral owners and instructed that each owner be provided notice of the hearing in these matters.

This grid represents a standard section. You may superimpose a non-standard section, or a larger area, over this grid. Operators must outline the dedicated acreage in a red box, clearly show the well surface location and bottom hole location, if it is directionally drilled, with the dimensions from the section lines in the cardinal directions. If this is a horizontal wellbore show on this plat the location of the First Take Point and Last Take Point, and the point within the Completed interval (other than the First Take Point or Last Take Point) that is the closest to any outer boundary of the tract.

Surveyors shall use the latest United States government survey or dependent resurvey. Well locations will be in reference to the New Mexico Principal Meridian. If the land is not surveyed, contact the OCD Engineering Bureau. Independent subdivision surveys will not be acceptable.

| LINE TABLE |            |            |  |  |  |  |  |  |
|------------|------------|------------|--|--|--|--|--|--|
| LINE       | AZIMUTH    | LENGTH     |  |  |  |  |  |  |
| L1         | 35° 40'40" | 615.25'    |  |  |  |  |  |  |
| L2         | 359 41'29" | 12,244.69' |  |  |  |  |  |  |

|         |              |      | CC      | ORDINATE TA      | ABLE |         |                     |     |  |  |
|---------|--------------|------|---------|------------------|------|---------|---------------------|-----|--|--|
| SHL/F   | COP (NAD 83  | NME) | F       | TP (NAD 83 NM    | E)   | PPI     | P #1 (NAD 83 NI     | ME) |  |  |
| Y =     | 443,327.2    | N    | Y =     | 443,826.9        | N    | Y =     | 448,397.6           | N   |  |  |
| X =     | 665,198.0    | E    | X =     | 665,556.8        | Е    | X =     | 665,532.2           | Е   |  |  |
| LAT. =  | 32.218148    | °N   | LAT. =  | 32.219519        | °N   | LAT. =  | 32.232083           | °N  |  |  |
| LONG. = | 103.932818   | °W   | LONG. = | 103.931652       | °W   | LONG. = | 103.931676          | °W  |  |  |
| LT      | P (NAD 83 NN | IE)  | В       | HL (NAD 83 NM    | E)   |         |                     | •   |  |  |
| Y =     | 456,021.4    | N    | Y =     | 456,071.4        | N    |         |                     |     |  |  |
| X =     | 665,491.2    | Е    | X =     | 665,490.8        | Е    |         |                     |     |  |  |
| LAT. =  | 32.253040    | °N   | LAT. =  | 32.253177        | °N   |         |                     |     |  |  |
| LONG. = | 103.931717   | °W   | LONG. = | 103.931717       | °W   |         |                     |     |  |  |
| SHL/F   | COP (NAD 27  | NME) | F       | FTP (NAD 27 NME) |      |         | PPP #1 (NAD 27 NME) |     |  |  |
| Y =     | 443,267.8    | N    | Y =     | 443,767.6        | N    | Y =     | 448,338.1           | N   |  |  |
| X =     | 624,014.5    | Е    | X =     | 624,373.3        | Е    | X =     | 624,348.9           | Е   |  |  |
| LAT. =  | 32.218024    | °N   | LAT. =  | 32.219394        | °N   | LAT. =  | 32.231957           | °N  |  |  |
| LONG. = | 103.932329   | °W   | LONG. = | 103.931163       | °W   | LONG. = | 103.931187          | °W  |  |  |
| LT      | P (NAD 27 NN | 1E)  | В       | HL (NAD 27 NM    | E)   |         |                     |     |  |  |
| Y =     | 455,961.8    | N    | Y =     | 456,011.8        | N    |         |                     |     |  |  |
| X =     | 624,308.1    | Е    | X =     | 624,307.8        | Е    |         |                     |     |  |  |
| LAT. =  | 32.252916    | °N   | LAT. =  | 32.253053        | °N   |         |                     |     |  |  |
| LONG =  | 103 031226   | ۰۱۸/ | LONG -  | 103 031227       | ۰۱۸/ |         |                     |     |  |  |

| CC                             | RNER COO  | RDII | NATES (I | NAD83 NME) |   |  |  |  |  |
|--------------------------------|-----------|------|----------|------------|---|--|--|--|--|
| A - Y =                        | 456,350.0 | N    | A - X =  | 664,827.9  | Е |  |  |  |  |
| B-Y=                           | 453,698.2 | N    | B - X =  | 664,849.6  | Е |  |  |  |  |
| C - Y =                        | 451,048.8 | N    | C - X =  | 664,870.9  | Е |  |  |  |  |
| D-Y=                           | 448,398.4 | N    | D - X =  | 664,882.2  | Е |  |  |  |  |
| E-Y=                           | 445,747.4 | N    | E-X=     | 664,894.3  | Е |  |  |  |  |
| F-Y=                           | 443,091.0 | N    | F-X=     | 664,900.3  | Е |  |  |  |  |
| G-Y=                           | 443,088.1 | N    | G-X=     | 666,224.6  | Е |  |  |  |  |
| H-Y=                           | 445,746.5 | N    | H-X=     | 666,218.3  | Е |  |  |  |  |
| I-Y=                           | 448,396.9 | N    | I-X=     | 666,205.3  | Е |  |  |  |  |
| J-Y=                           | 451,046.7 | N    | J - X =  | 666,193.9  | Е |  |  |  |  |
| K-Y=                           | 453,699.9 | N    | K - X =  | 666,174.6  | Е |  |  |  |  |
| L-Y=                           | 456,352.9 | N    | L - X =  | 666,154.8  | Е |  |  |  |  |
| CORNER COORDINATES (NAD27 NME) |           |      |          |            |   |  |  |  |  |
| A - Y =                        | 456,293.2 | N    | A - X =  | 624,971.7  | Е |  |  |  |  |
| B - Y =                        | 453,640.3 | N    | B - X =  | 624,991.5  | Е |  |  |  |  |
| C - Y =                        | 450,987.1 | N    | C - X =  | 625,010.6  | Е |  |  |  |  |
| D-Y=                           | 448,337.4 | N    | D - X =  | 625,022.0  | Е |  |  |  |  |
| E-Y=                           | 445,687.1 | N    | E-X=     | 625,034.9  | Е |  |  |  |  |
| F-Y=                           | 443,028.8 | N    | F-X=     | 625,041.0  | Е |  |  |  |  |
| G-Y=                           | 443,028.8 | N    | G-X=     | 625,041.0  | Е |  |  |  |  |
| H-Y=                           | 445,687.1 | N    | H-X=     | 625,034.9  | Е |  |  |  |  |
| I-Y=                           | 448,337.4 | N    | I-X=     | 625,022.0  | Е |  |  |  |  |
| J - Y =                        | 450,987.1 | N    | J - X =  | 625,010.6  | Е |  |  |  |  |
| K - Y =                        | 453,640.3 | N    | K - X =  | 624,991.5  | Е |  |  |  |  |
| L-Y=                           | 456.293.2 | N    | L - X =  | 624,971.7  | Е |  |  |  |  |

 SEC
 1
 LOT
 ACREAGE
 TABLE

 LOT
 1
 39.94
 ACRES

 LOT
 2
 39.83
 ACRES

 LOT
 3
 39.72
 ACRES

 LOT
 4
 39.61
 ACRES

2821 West 7th Street, Suite 200 Fort Worth, TX 76107 Ph: 817.349.9800 - Fax: 979.732.5271 TBPE Firm 17957 | TBPLS Firm 10193887 www.fscinc.net