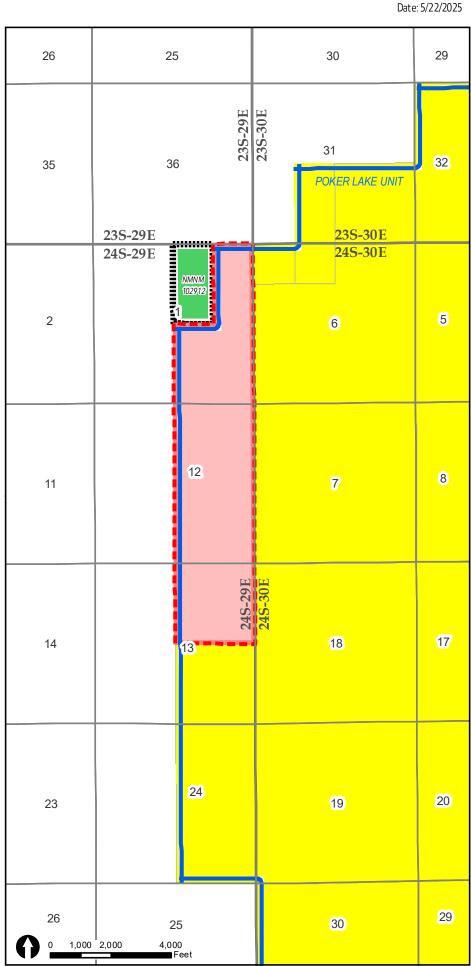

- 6. **XTO Exhibit B-1** contains the Form C-102s reflecting that the Wolfcamp wells drilled and completed in the subject unit.
- 7. **XTO Exhibit B-2** outlines the acreage comprising the non-standard horizontal well spacing unit. There are two federal leases covering this acreage. XTO and Chevron USA Inc., own all the working interests in the Wolfcamp formation underlying this proposed non-standard horizontal well spacing unit. XTO has been in contact with Chevron, and they do not object to the proposed non-standard horizontal spacing unit.
- 8. **XTO Exhibit B-3** is a map depicting the non-standard spacing unit in relation to the outline of a standard spacing unit.
- 9. XTO's request for approval of non-standard spacing unit will allow it to consolidate surface facilities and will consequently prevent surface, environmental, and economic waste. As a result, approval of the proposed non-standard spacing unit is necessary to prevent waste and protect correlative rights.
- 10. XTO intends to commingle production from the non-standard horizontal spacing unit in a single facility to reduce surface facilities and surface disturbance.
- 11. In compiling the addresses for the various interest owners, I conducted a diligent search of the public records in Eddy County, New Mexico, where the wells are located, phone directories, and did computer searches to locate the contact information for parties entitled to notification. All interest owners were locatable and noticed, and there are no unleased mineral interest owners. XTO caused notice to be published in the Carlsbad Current-Argus, a newspaper of general circulation in Eddy County, New Mexico. I provided the law firm Beatty & Wozniak, P.C., with the names and addresses for these mineral owners and instructed that each owner be provided notice of the hearing in these matters.