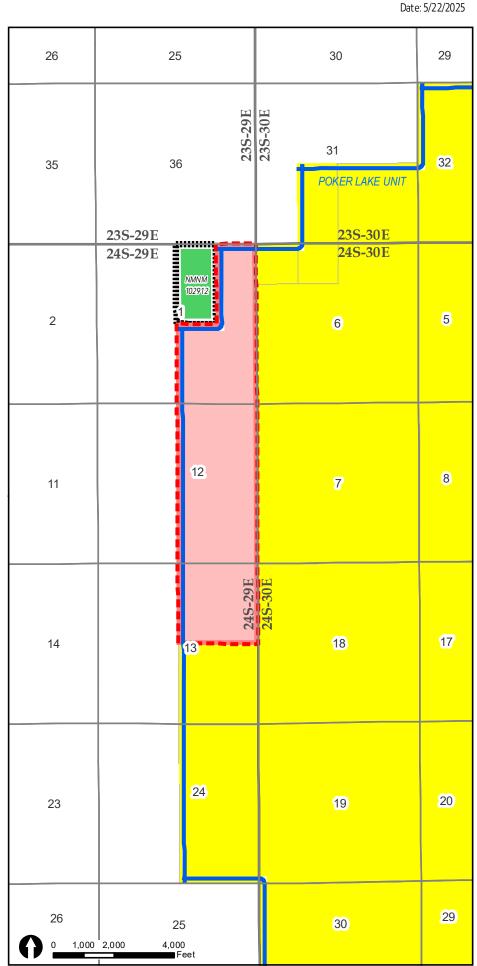

- 6. **XTO Exhibit B-1** contains the Form C-102s reflecting that the Wolfcamp wells drilled and completed in the subject unit.
- 7. **XTO Exhibit B-2** outlines the acreage comprising the non-standard horizontal well spacing unit. There are two federal leases covering this acreage. XTO and Chevron USA Inc., own all the working interests in the Wolfcamp formation underlying this proposed non-standard horizontal well spacing unit. XTO has been in contact with Chevron, and they do not object to the proposed non-standard horizontal spacing unit.
- 8. **XTO Exhibit B-3** is a map depicting the non-standard spacing unit in relation to the outline of a standard spacing unit.
- 9. XTO's request for approval of non-standard spacing unit will allow it to consolidate surface facilities and will consequently prevent surface, environmental, and economic waste. As a result, approval of the proposed non-standard spacing unit is necessary to prevent waste and protect correlative rights.
- 10. XTO intends to commingle production from the non-standard horizontal spacing unit in a single facility to reduce surface facilities and surface disturbance.
- 11. In compiling the addresses for the various interest owners, I conducted a diligent search of the public records in Eddy County, New Mexico, where the wells are located, phone directories, and did computer searches to locate the contact information for parties entitled to notification. All interest owners were locatable and noticed, and there are no unleased mineral interest owners. XTO caused notice to be published in the Carlsbad Current-Argus, a newspaper of general circulation in Eddy County, New Mexico. I provided the law firm Beatty & Wozniak, P.C., with the names and addresses for these mineral owners and instructed that each owner be provided notice of the hearing in these matters.