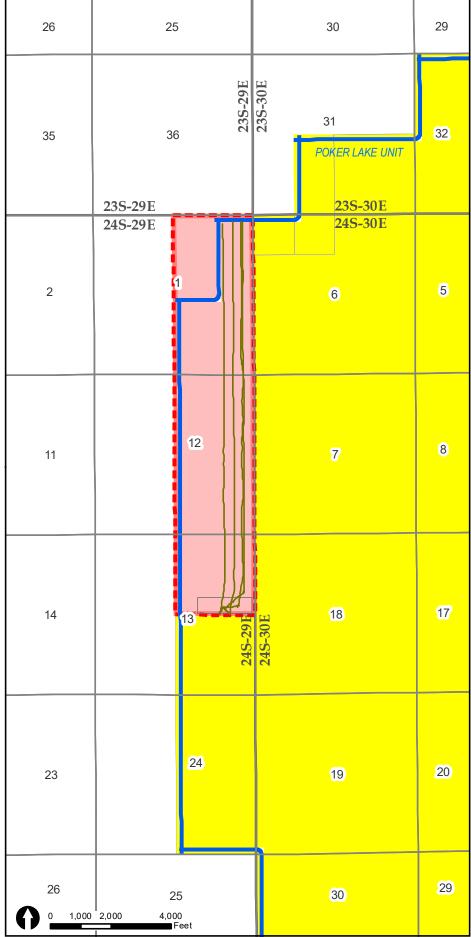

- 6. **XTO Exhibit B-1** contains the Form C-102s reflecting that the Wolfcamp wells drilled and completed in the subject unit.
- 7. **XTO Exhibit B-2** outlines the acreage comprising the non-standard horizontal well spacing unit. There are two federal leases covering this acreage. XTO and Chevron USA Inc., own all the working interests in the Wolfcamp formation underlying this proposed non-standard horizontal well spacing unit. XTO has been in contact with Chevron, and they do not object to the proposed non-standard horizontal spacing unit.
- 8. **XTO Exhibit B-3** is a map depicting the non-standard spacing unit in relation to the outline of a standard spacing unit.
- 9. XTO's request for approval of non-standard spacing unit will allow it to consolidate surface facilities and will consequently prevent surface, environmental, and economic waste. As a result, approval of the proposed non-standard spacing unit is necessary to prevent waste and protect correlative rights.
- 10. XTO intends to commingle production from the non-standard horizontal spacing unit in a single facility to reduce surface facilities and surface disturbance.
- 11. In compiling the addresses for the various interest owners, I conducted a diligent search of the public records in Eddy County, New Mexico, where the wells are located, phone directories, and did computer searches to locate the contact information for parties entitled to notification. All interest owners were locatable and noticed, and there are no unleased mineral interest owners. XTO caused notice to be published in the Carlsbad Current-Argus, a newspaper of general circulation in Eddy County, New Mexico. I provided the law firm Beatty & Wozniak, P.C., with the names and addresses for these mineral owners and instructed that each owner be provided notice of the hearing in these matters.