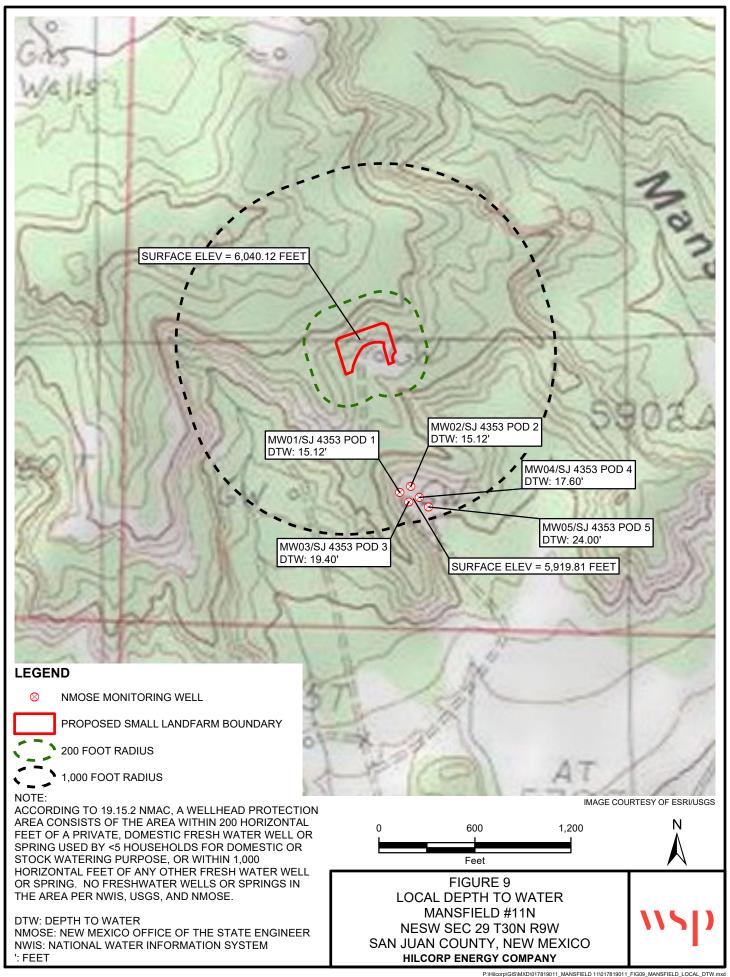

X Yes No

- A. Depth to ground water.
  - No small landfarm shall be located where ground water is less than 50 feet below the lowest elevation at which the operator will place oil field waste.
- **B.** No surface waste management facility shall be located:
  - within 200 feet of a watercourse, lakebed, sinkhole or playa lake;
  - within an existing wellhead protection area or 100-year floodplain;
  - within, or within 500 feet of, a wetland;
  - within the area overlying a subsurface mine;
  - within 500 feet from the nearest permanent residence, school, hospital, institution or church in existence at the time of initial application; or
  - within an unstable area, unless the operator demonstrates that engineering measures have been incorporated into the surface waste management facility design to ensure that the surface waste management facility's integrity will not be compromised.
- Attach a plat and topographic map showing the small landfarm's location in relation to governmental surveys (quarter-quarter section, township and range); highways or roads giving access to the small landfarm site; watercourses; fresh water sources, including wells and springs; oil and gas wells or other production facilities; and inhabited buildings within one mile of the site's perimeter.