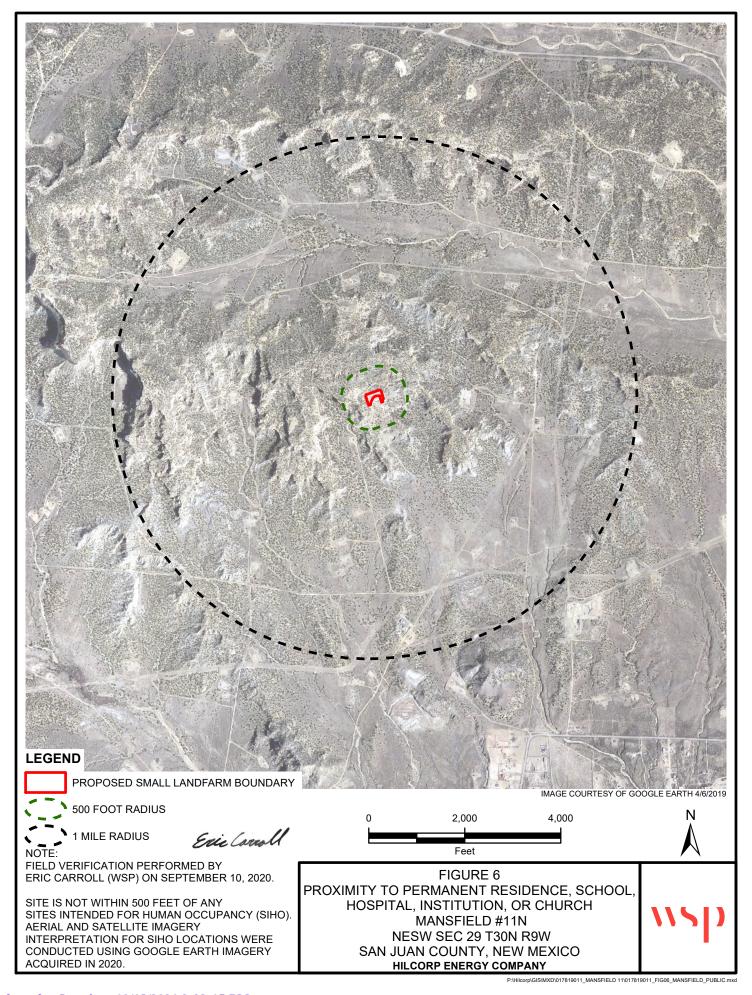

X Yes No

- A. Depth to ground water.
  - No small landfarm shall be located where ground water is less than 50 feet below the lowest elevation at which the operator will place oil field waste.
- **B.** No surface waste management facility shall be located:
  - within 200 feet of a watercourse, lakebed, sinkhole or playa lake;
  - within an existing wellhead protection area or 100-year floodplain;
  - within, or within 500 feet of, a wetland;
  - within the area overlying a subsurface mine;
  - within 500 feet from the nearest permanent residence, school, hospital, institution or church in existence at the time of initial application; or
  - within an unstable area, unless the operator demonstrates that engineering measures have been incorporated into the surface waste management facility design to ensure that the surface waste management facility's integrity will not be compromised.
- Attach a plat and topographic map showing the small landfarm's location in relation to governmental surveys (quarter-quarter section, township and range); highways or roads giving access to the small landfarm site; watercourses; fresh water sources, including wells and springs; oil and gas wells or other production facilities; and inhabited buildings within one mile of the site's perimeter.