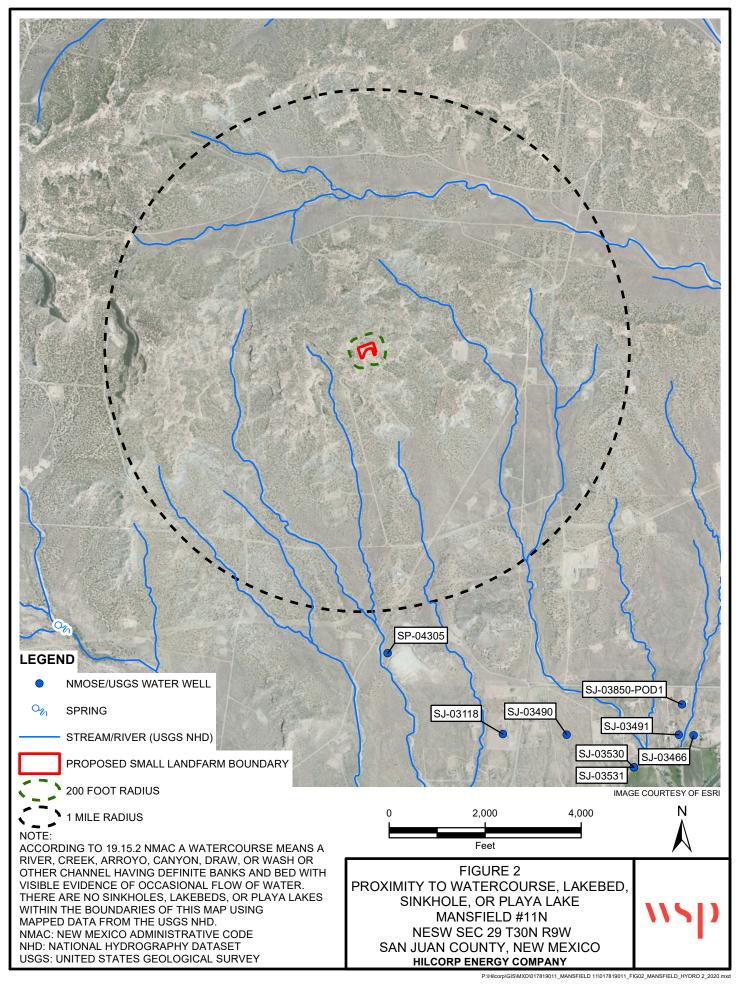

X Yes No

- A. Depth to ground water.
  - No small landfarm shall be located where ground water is less than 50 feet below the lowest elevation at which the operator will place oil field waste.
- **B.** No surface waste management facility shall be located:
  - within 200 feet of a watercourse, lakebed, sinkhole or playa lake;
  - within an existing wellhead protection area or 100-year floodplain;
  - within, or within 500 feet of, a wetland;
  - within the area overlying a subsurface mine;
  - within 500 feet from the nearest permanent residence, school, hospital, institution or church in existence at the time of initial application; or
  - within an unstable area, unless the operator demonstrates that engineering measures have been incorporated into the surface waste management facility design to ensure that the surface waste management facility's integrity will not be compromised.
- Attach a plat and topographic map showing the small landfarm's location in relation to governmental surveys (quarter-quarter section, township and range); highways or roads giving access to the small landfarm site; watercourses; fresh water sources, including wells and springs; oil and gas wells or other production facilities; and inhabited buildings within one mile of the site's perimeter.