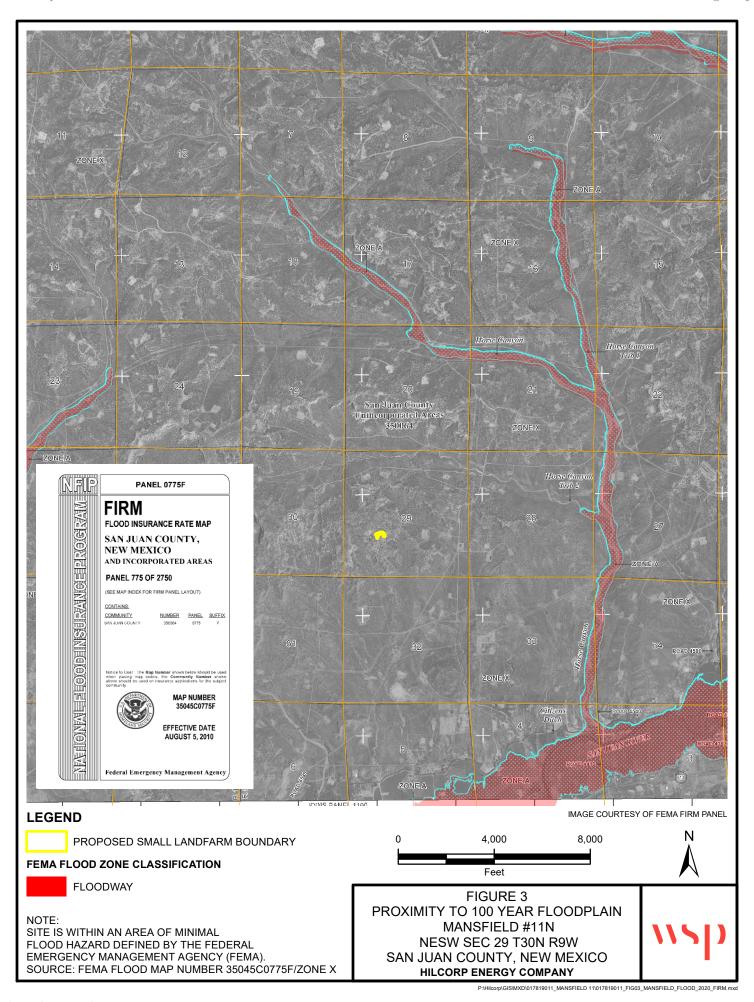

X Yes No

- A. Depth to ground water.
  - No small landfarm shall be located where ground water is less than 50 feet below the lowest elevation at which the operator will place oil field waste.
- **B.** No surface waste management facility shall be located:
  - within 200 feet of a watercourse, lakebed, sinkhole or playa lake;
  - within an existing wellhead protection area or 100-year floodplain;
  - within, or within 500 feet of, a wetland;
  - within the area overlying a subsurface mine;
  - within 500 feet from the nearest permanent residence, school, hospital, institution or church in existence at the time of initial application; or
  - within an unstable area, unless the operator demonstrates that engineering measures have been incorporated into the surface waste management facility design to ensure that the surface waste management facility's integrity will not be compromised.
- Attach a plat and topographic map showing the small landfarm's location in relation to governmental surveys (quarter-quarter section, township and range); highways or roads giving access to the small landfarm site; watercourses; fresh water sources, including wells and springs; oil and gas wells or other production facilities; and inhabited buildings within one mile of the site's perimeter.