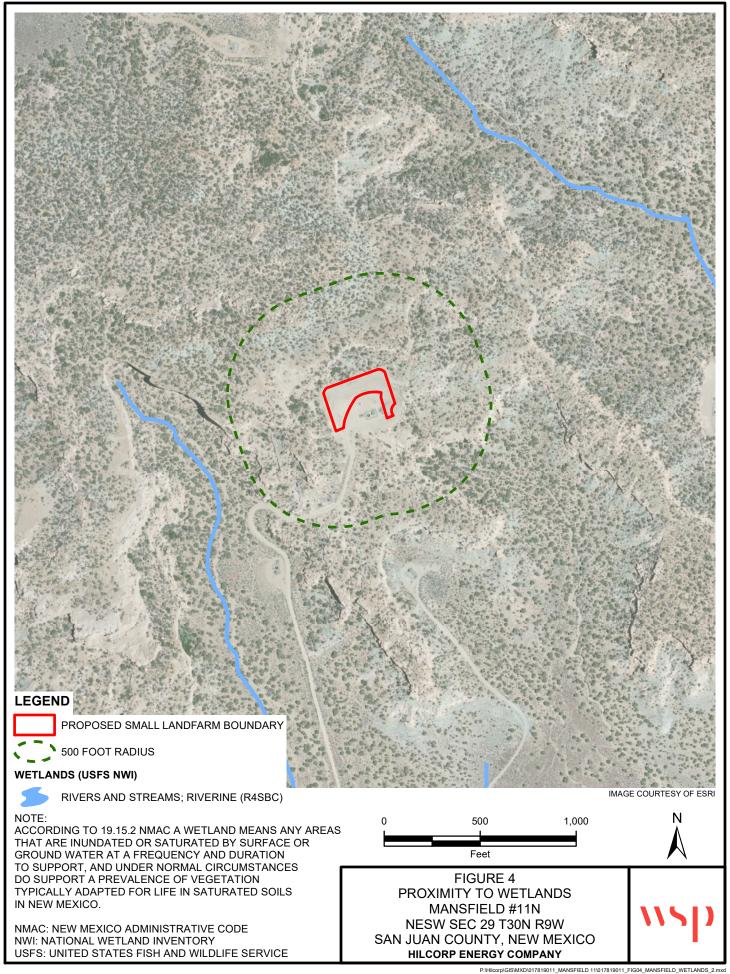

X Yes No

- A. Depth to ground water.
  - No small landfarm shall be located where ground water is less than 50 feet below the lowest elevation at which the operator will place oil field waste.
- **B.** No surface waste management facility shall be located:
  - within 200 feet of a watercourse, lakebed, sinkhole or playa lake;
  - within an existing wellhead protection area or 100-year floodplain;
  - within, or within 500 feet of, a wetland;
  - within the area overlying a subsurface mine;
  - within 500 feet from the nearest permanent residence, school, hospital, institution or church in existence at the time of initial application; or
  - within an unstable area, unless the operator demonstrates that engineering measures have been incorporated into the surface waste management facility design to ensure that the surface waste management facility's integrity will not be compromised.
- Attach a plat and topographic map showing the small landfarm's location in relation to governmental surveys (quarter-quarter section, township and range); highways or roads giving access to the small landfarm site; watercourses; fresh water sources, including wells and springs; oil and gas wells or other production facilities; and inhabited buildings within one mile of the site's perimeter.