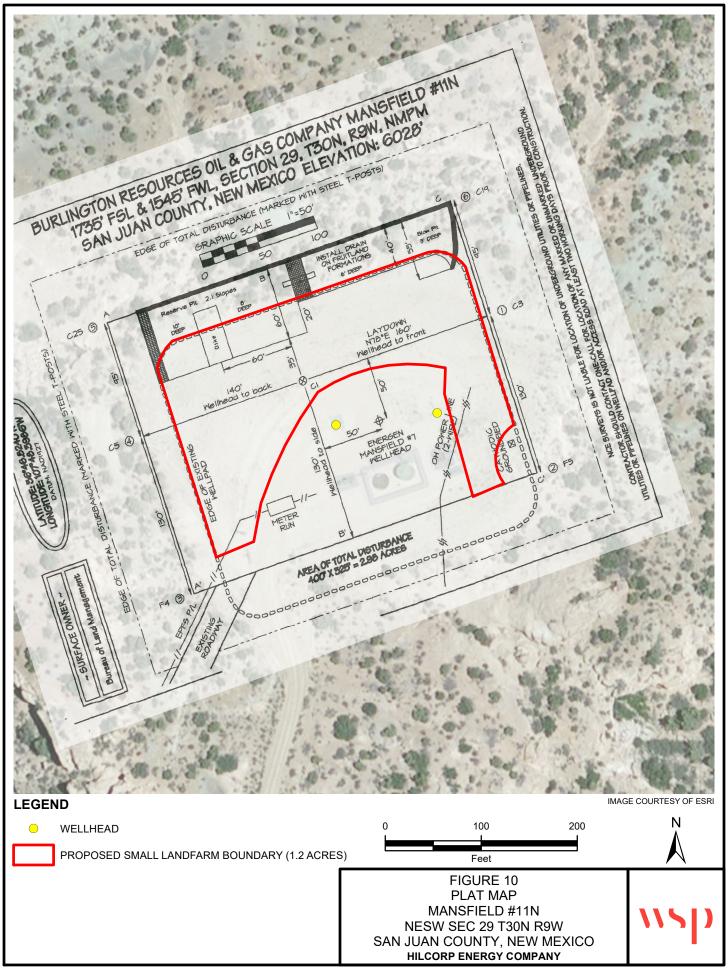

X Yes No

- A. Depth to ground water.
  - No small landfarm shall be located where ground water is less than 50 feet below the lowest elevation at which the operator will place oil field waste.
- **B.** No surface waste management facility shall be located:
  - within 200 feet of a watercourse, lakebed, sinkhole or playa lake;
  - within an existing wellhead protection area or 100-year floodplain;
  - within, or within 500 feet of, a wetland;
  - within the area overlying a subsurface mine;
  - within 500 feet from the nearest permanent residence, school, hospital, institution or church in existence at the time of initial application; or
  - within an unstable area, unless the operator demonstrates that engineering measures have been incorporated into the surface waste management facility design to ensure that the surface waste management facility's integrity will not be compromised.
- Attach a plat and topographic map showing the small landfarm's location in relation to governmental surveys (quarter-quarter section, township and range); highways or roads giving access to the small landfarm site; watercourses; fresh water sources, including wells and springs; oil and gas wells or other production facilities; and inhabited buildings within one mile of the site's perimeter.