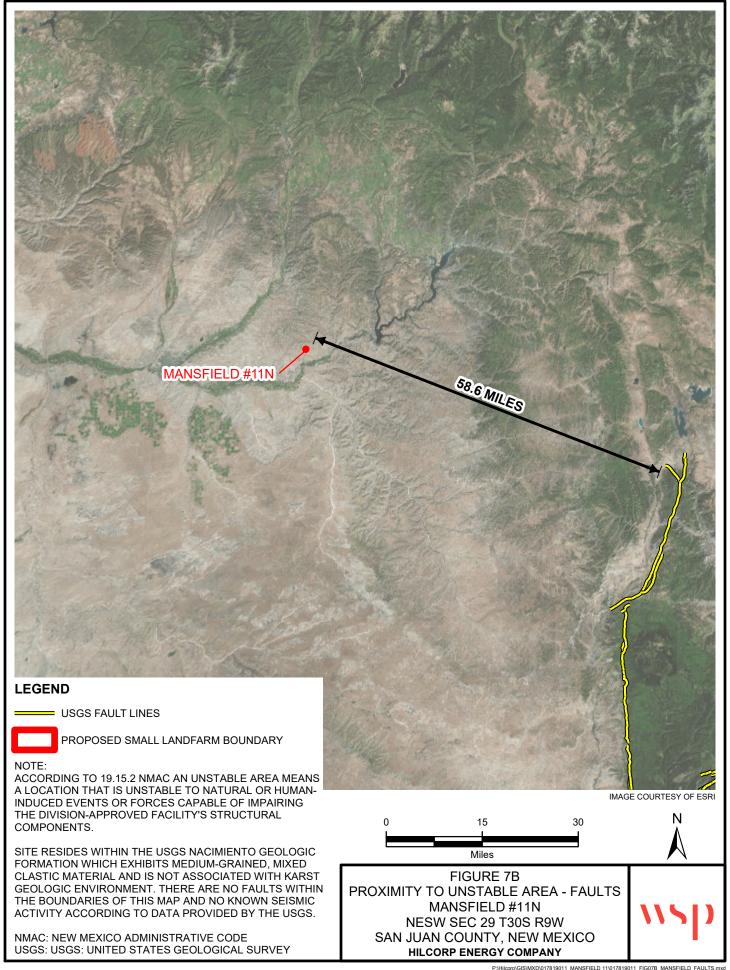

X Yes No

- A. Depth to ground water.
  - No small landfarm shall be located where ground water is less than 50 feet below the lowest elevation at which the operator will place oil field waste.
- **B.** No surface waste management facility shall be located:
  - within 200 feet of a watercourse, lakebed, sinkhole or playa lake;
  - within an existing wellhead protection area or 100-year floodplain;
  - within, or within 500 feet of, a wetland;
  - within the area overlying a subsurface mine;
  - within 500 feet from the nearest permanent residence, school, hospital, institution or church in existence at the time of initial application; or
  - within an unstable area, unless the operator demonstrates that engineering measures have been incorporated into the surface waste management facility design to ensure that the surface waste management facility's integrity will not be compromised.
- Attach a plat and topographic map showing the small landfarm's location in relation to governmental surveys (quarter-quarter section, township and range); highways or roads giving access to the small landfarm site; watercourses; fresh water sources, including wells and springs; oil and gas wells or other production facilities; and inhabited buildings within one mile of the site's perimeter.