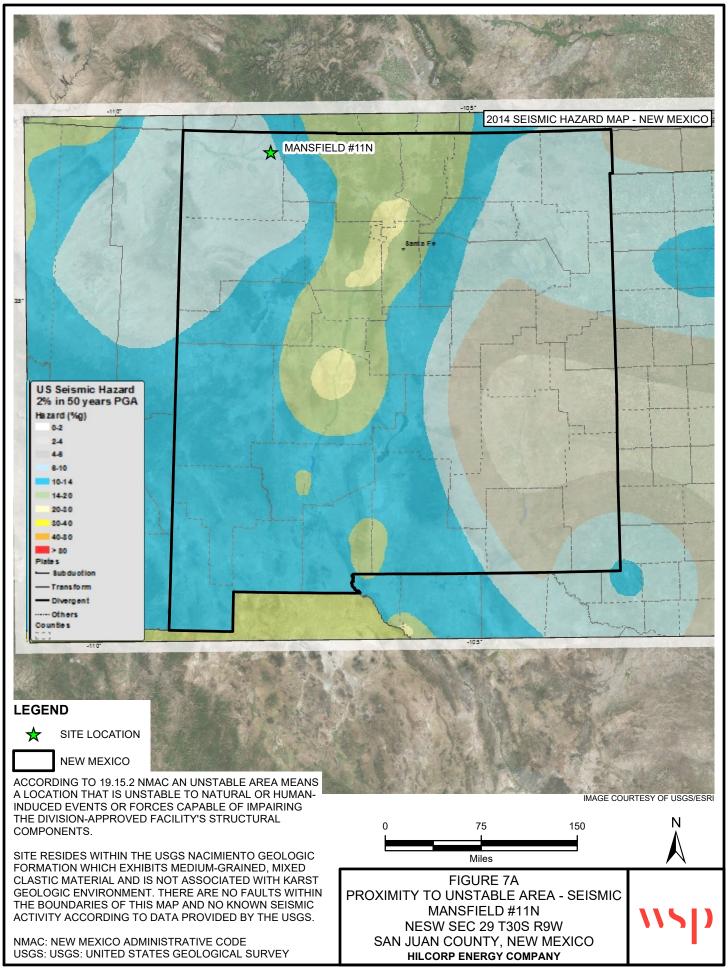

X Yes No

- A. Depth to ground water.
  - No small landfarm shall be located where ground water is less than 50 feet below the lowest elevation at which the operator will place oil field waste.
- **B.** No surface waste management facility shall be located:
  - within 200 feet of a watercourse, lakebed, sinkhole or playa lake;
  - within an existing wellhead protection area or 100-year floodplain;
  - within, or within 500 feet of, a wetland;
  - within the area overlying a subsurface mine;
  - within 500 feet from the nearest permanent residence, school, hospital, institution or church in existence at the time of initial application; or
  - within an unstable area, unless the operator demonstrates that engineering measures have been incorporated into the surface waste management facility design to ensure that the surface waste management facility's integrity will not be compromised.
- Attach a plat and topographic map showing the small landfarm's location in relation to governmental surveys (quarter-quarter section, township and range); highways or roads giving access to the small landfarm site; watercourses; fresh water sources, including wells and springs; oil and gas wells or other production facilities; and inhabited buildings within one mile of the site's perimeter.