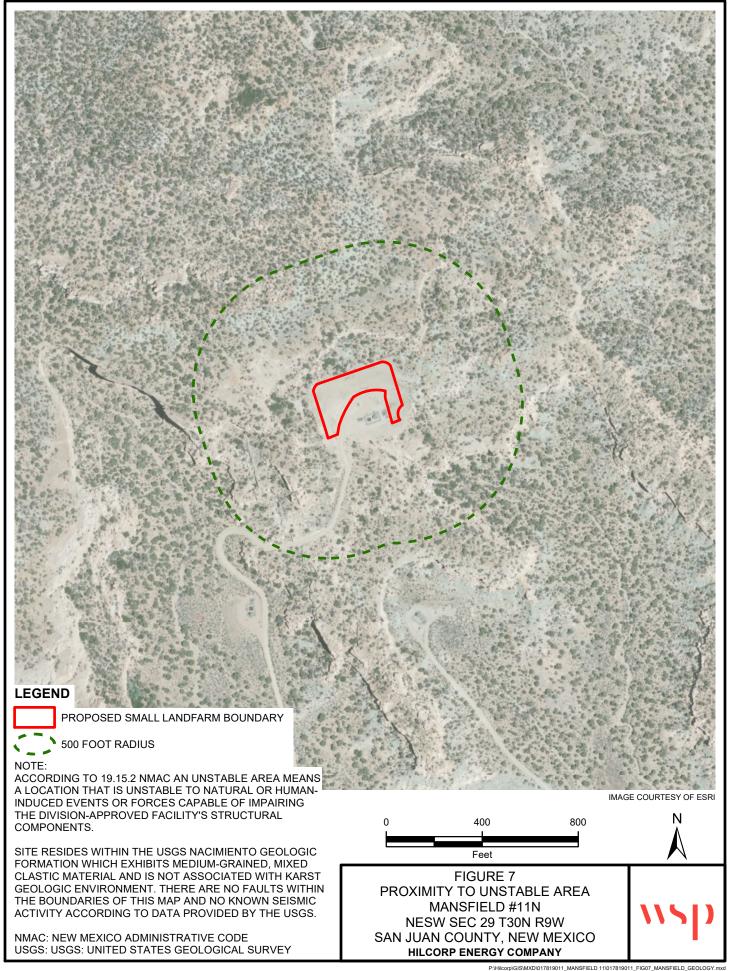

X Yes No

- A. Depth to ground water.
  - No small landfarm shall be located where ground water is less than 50 feet below the lowest elevation at which the operator will place oil field waste.
- **B.** No surface waste management facility shall be located:
  - within 200 feet of a watercourse, lakebed, sinkhole or playa lake;
  - within an existing wellhead protection area or 100-year floodplain;
  - within, or within 500 feet of, a wetland;
  - within the area overlying a subsurface mine;
  - within 500 feet from the nearest permanent residence, school, hospital, institution or church in existence at the time of initial application; or
  - within an unstable area, unless the operator demonstrates that engineering measures have been incorporated into the surface waste management facility design to ensure that the surface waste management facility's integrity will not be compromised.
- Attach a plat and topographic map showing the small landfarm's location in relation to governmental surveys (quarter-quarter section, township and range); highways or roads giving access to the small landfarm site; watercourses; fresh water sources, including wells and springs; oil and gas wells or other production facilities; and inhabited buildings within one mile of the site's perimeter.