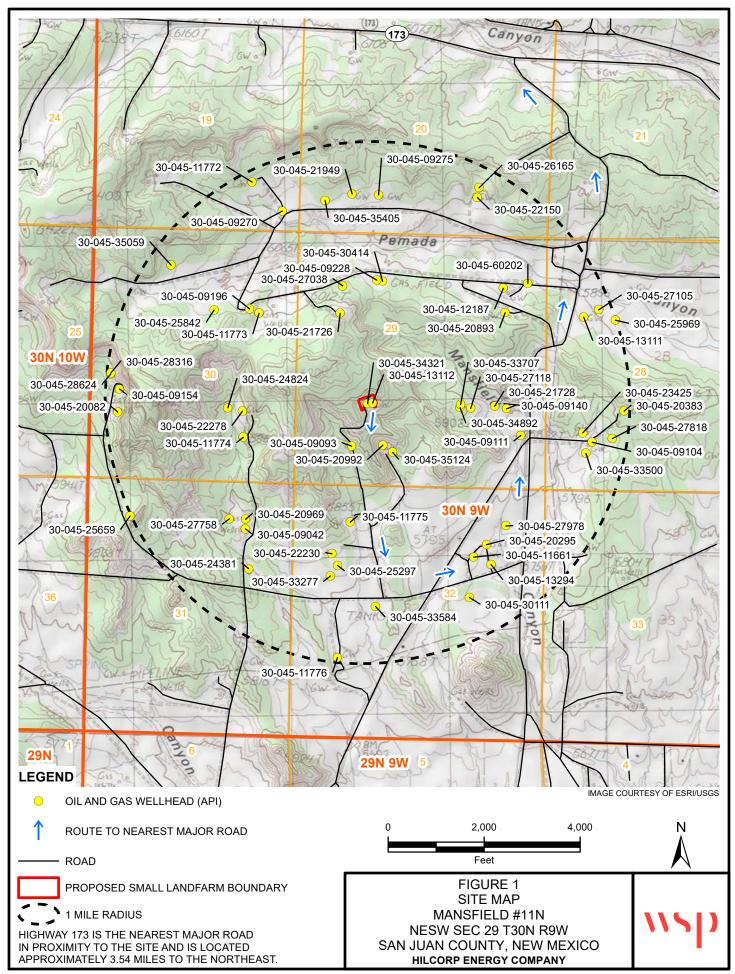

X Yes No

- A. Depth to ground water.
  - No small landfarm shall be located where ground water is less than 50 feet below the lowest elevation at which the operator will place oil field waste.
- **B.** No surface waste management facility shall be located:
  - within 200 feet of a watercourse, lakebed, sinkhole or playa lake;
  - within an existing wellhead protection area or 100-year floodplain;
  - within, or within 500 feet of, a wetland;
  - within the area overlying a subsurface mine;
  - within 500 feet from the nearest permanent residence, school, hospital, institution or church in existence at the time of initial application; or
  - within an unstable area, unless the operator demonstrates that engineering measures have been incorporated into the surface waste management facility design to ensure that the surface waste management facility's integrity will not be compromised.
- Attach a plat and topographic map showing the small landfarm's location in relation to governmental surveys (quarter-quarter section, township and range); highways or roads giving access to the small landfarm site; watercourses; fresh water sources, including wells and springs; oil and gas wells or other production facilities; and inhabited buildings within one mile of the site's perimeter.