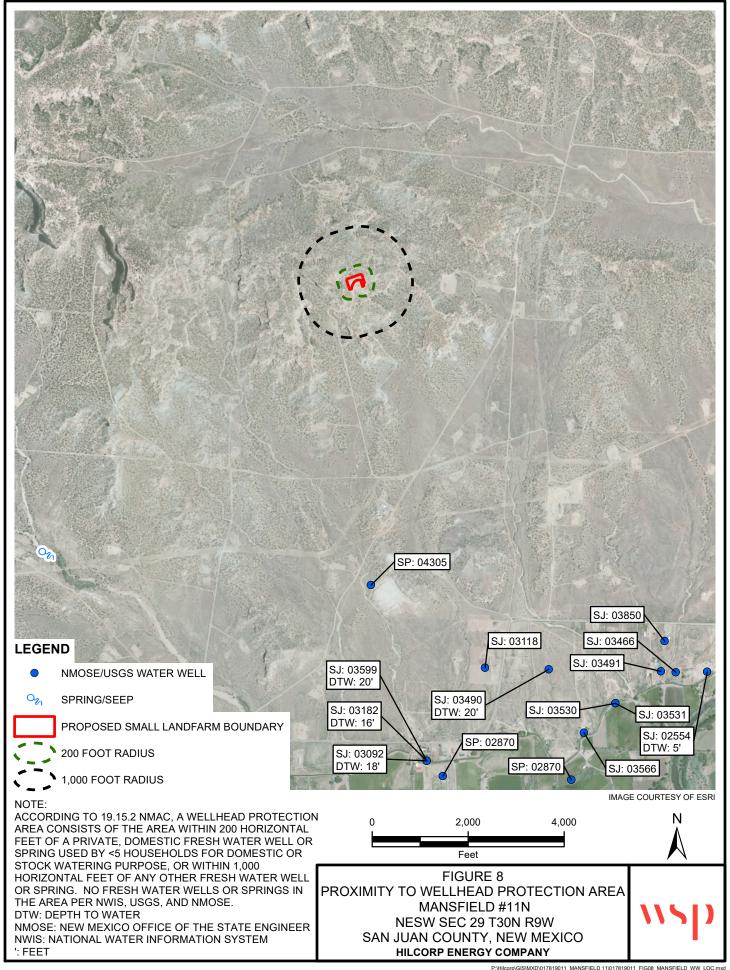

X Yes No

- A. Depth to ground water.
  - No small landfarm shall be located where ground water is less than 50 feet below the lowest elevation at which the operator will place oil field waste.
- **B.** No surface waste management facility shall be located:
  - within 200 feet of a watercourse, lakebed, sinkhole or playa lake;
  - within an existing wellhead protection area or 100-year floodplain;
  - within, or within 500 feet of, a wetland;
  - within the area overlying a subsurface mine;
  - within 500 feet from the nearest permanent residence, school, hospital, institution or church in existence at the time of initial application; or
  - within an unstable area, unless the operator demonstrates that engineering measures have been incorporated into the surface waste management facility design to ensure that the surface waste management facility's integrity will not be compromised.
- Attach a plat and topographic map showing the small landfarm's location in relation to governmental surveys (quarter-quarter section, township and range); highways or roads giving access to the small landfarm site; watercourses; fresh water sources, including wells and springs; oil and gas wells or other production facilities; and inhabited buildings within one mile of the site's perimeter.