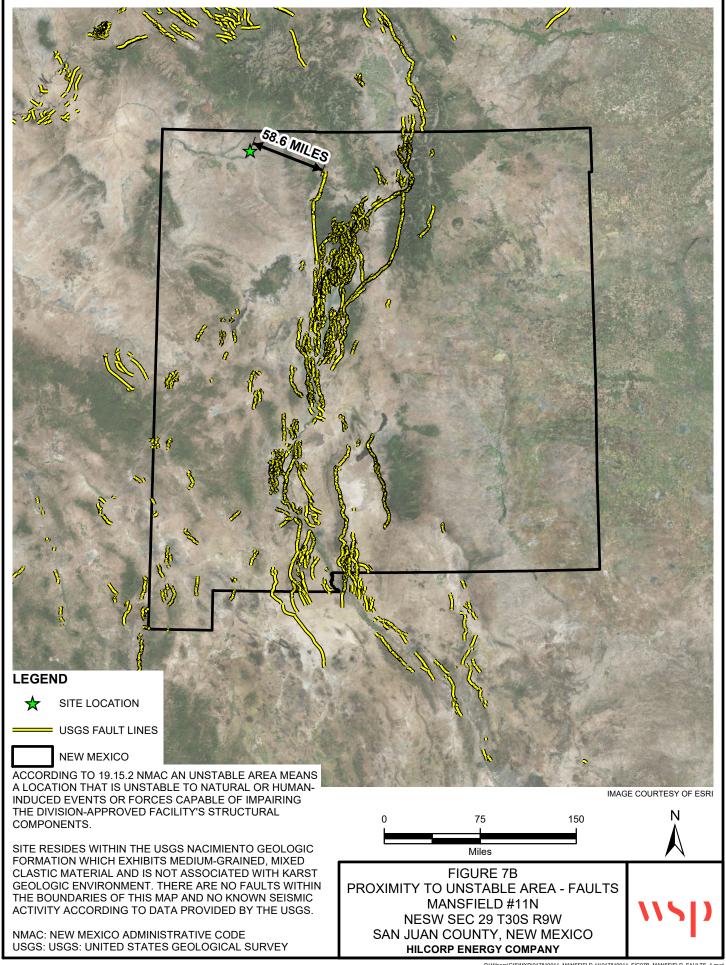

X Yes No

- A. Depth to ground water.
  - No small landfarm shall be located where ground water is less than 50 feet below the lowest elevation at which the operator will place oil field waste.
- **B.** No surface waste management facility shall be located:
  - within 200 feet of a watercourse, lakebed, sinkhole or playa lake;
  - within an existing wellhead protection area or 100-year floodplain;
  - within, or within 500 feet of, a wetland;
  - within the area overlying a subsurface mine;
  - within 500 feet from the nearest permanent residence, school, hospital, institution or church in existence at the time of initial application; or
  - within an unstable area, unless the operator demonstrates that engineering measures have been incorporated into the surface waste management facility design to ensure that the surface waste management facility's integrity will not be compromised.
- Attach a plat and topographic map showing the small landfarm's location in relation to governmental surveys (quarter-quarter section, township and range); highways or roads giving access to the small landfarm site; watercourses; fresh water sources, including wells and springs; oil and gas wells or other production facilities; and inhabited buildings within one mile of the site's perimeter.