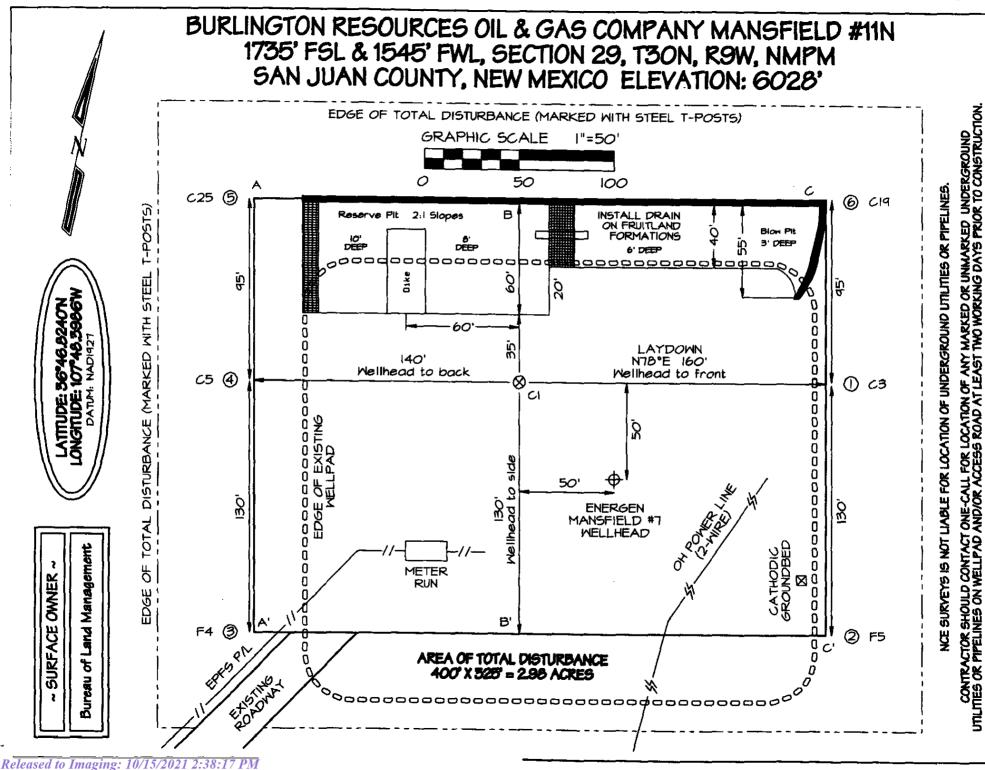

X Yes No

- A. Depth to ground water.
  - No small landfarm shall be located where ground water is less than 50 feet below the lowest elevation at which the operator will place oil field waste.
- **B.** No surface waste management facility shall be located:
  - within 200 feet of a watercourse, lakebed, sinkhole or playa lake;
  - within an existing wellhead protection area or 100-year floodplain;
  - within, or within 500 feet of, a wetland;
  - within the area overlying a subsurface mine;
  - within 500 feet from the nearest permanent residence, school, hospital, institution or church in existence at the time of initial application; or
  - within an unstable area, unless the operator demonstrates that engineering measures have been incorporated into the surface waste management facility design to ensure that the surface waste management facility's integrity will not be compromised.
- Attach a plat and topographic map showing the small landfarm's location in relation to governmental surveys (quarter-quarter section, township and range); highways or roads giving access to the small landfarm site; watercourses; fresh water sources, including wells and springs; oil and gas wells or other production facilities; and inhabited buildings within one mile of the site's perimeter.