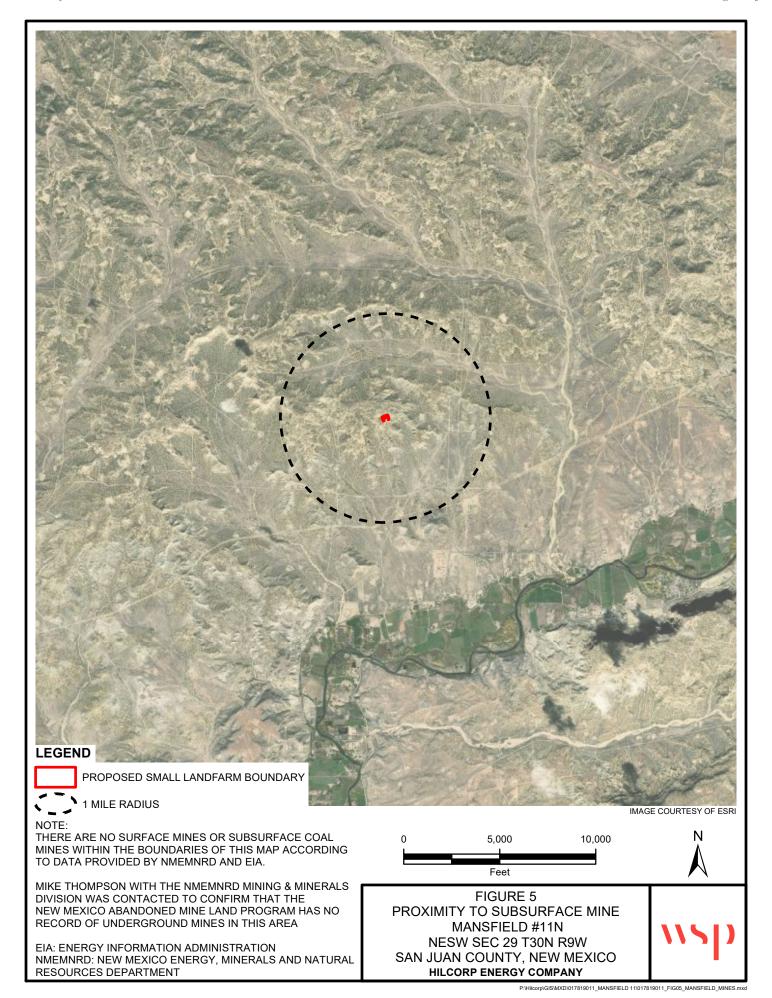

X Yes No

- A. Depth to ground water.
  - No small landfarm shall be located where ground water is less than 50 feet below the lowest elevation at which the operator will place oil field waste.
- **B.** No surface waste management facility shall be located:
  - within 200 feet of a watercourse, lakebed, sinkhole or playa lake;
  - within an existing wellhead protection area or 100-year floodplain;
  - within, or within 500 feet of, a wetland;
  - within the area overlying a subsurface mine;
  - within 500 feet from the nearest permanent residence, school, hospital, institution or church in existence at the time of initial application; or
  - within an unstable area, unless the operator demonstrates that engineering measures have been incorporated into the surface waste management facility design to ensure that the surface waste management facility's integrity will not be compromised.
- Attach a plat and topographic map showing the small landfarm's location in relation to governmental surveys (quarter-quarter section, township and range); highways or roads giving access to the small landfarm site; watercourses; fresh water sources, including wells and springs; oil and gas wells or other production facilities; and inhabited buildings within one mile of the site's perimeter.