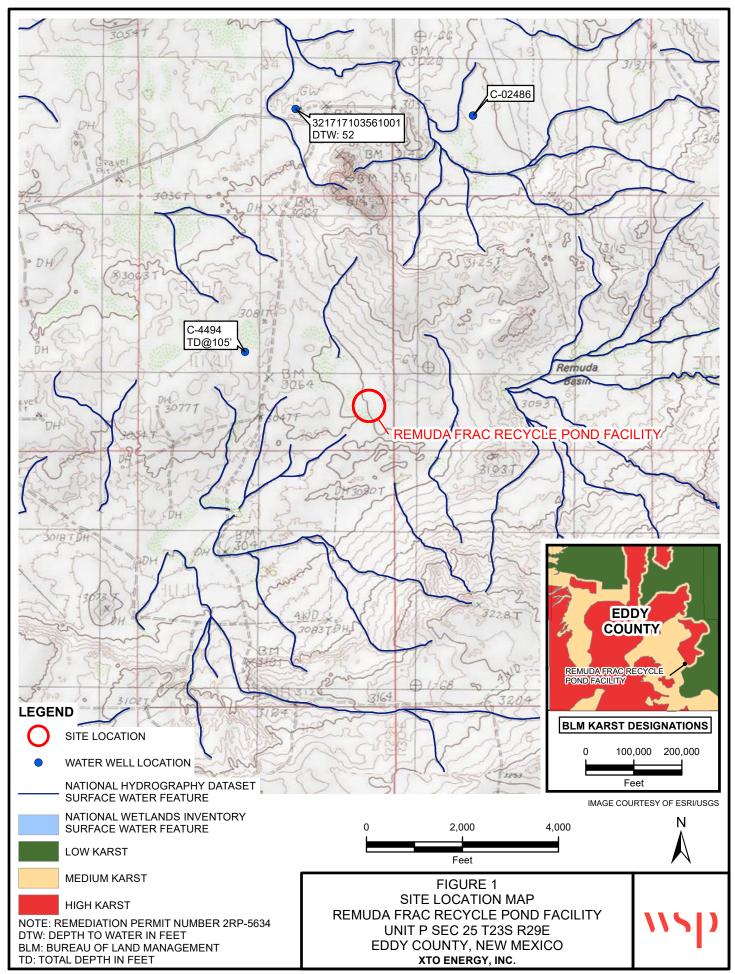

## **Responsible Party**

| Responsible Party XTO Energy                                                              |                                                                                                                                              |                         |                                           |                         | OGRID 5380                                 |                                     |  |  |
|-------------------------------------------------------------------------------------------|----------------------------------------------------------------------------------------------------------------------------------------------|-------------------------|-------------------------------------------|-------------------------|--------------------------------------------|-------------------------------------|--|--|
| Contact Name Kyle Littrell                                                                |                                                                                                                                              |                         |                                           |                         | Contact Telephone 432-221-7331             |                                     |  |  |
| Contact ema                                                                               | RyIC_LI                                                                                                                                      | ttrell@xtoenergy.       |                                           |                         | Incident # (assigned by OCD) NAB1927332462 |                                     |  |  |
| Contact mai                                                                               | ling address                                                                                                                                 | 522 W. Mermoo           | l, Carlsbad, NM 88                        | 3220                    |                                            |                                     |  |  |
|                                                                                           |                                                                                                                                              |                         | Location                                  | of Release S            | Source                                     |                                     |  |  |
| Latitude 32                                                                               | LatitudeLongitudeLongitude                                                                                                                   |                         |                                           |                         |                                            |                                     |  |  |
| ±1                                                                                        |                                                                                                                                              |                         | (NAD 83 in dec                            | imal degrees to 5 dec   |                                            |                                     |  |  |
|                                                                                           |                                                                                                                                              | Recycle Pond Fa         | cility                                    | Site Type               | Frac Water Recycl                          | ling Facility                       |  |  |
| Date Release                                                                              | Discovered                                                                                                                                   | 8/21/2019               |                                           | API# (if ap             | pplicable) 30-015-307                      | 94 (Remuda Basin St 10 nearby well) |  |  |
| r                                                                                         |                                                                                                                                              |                         |                                           |                         | AD                                         |                                     |  |  |
| Unit Letter                                                                               | Section                                                                                                                                      | Township                | Range                                     | Cou                     | nty                                        |                                     |  |  |
| Р                                                                                         | 25                                                                                                                                           | 23S                     | 29E                                       | Ed                      | dy                                         |                                     |  |  |
| Surface Owner                                                                             | r: 🗵 State                                                                                                                                   | ☐ Federal ☐ Tr          | ribal                                     | Jame: New Mex           | rico                                       | )                                   |  |  |
|                                                                                           |                                                                                                                                              |                         | Nature and                                | Volume of               | Release                                    |                                     |  |  |
|                                                                                           | Material                                                                                                                                     | (s) Released (Select al | l that apply and attach                   | calculations or specifi | c justification for the volu               | mes provided below)                 |  |  |
| Crude Oil                                                                                 |                                                                                                                                              | Volume Release          | d (bbls)                                  |                         | Volume Recovere                            | ed (bbls)                           |  |  |
| ➤ Produced                                                                                | Water                                                                                                                                        | Volume Release          | 331.07                                    |                         | Volume Recovered (bbls) 0                  |                                     |  |  |
|                                                                                           |                                                                                                                                              |                         | ion of total dissolv<br>water >10,000 mg/ |                         | ☐ Yes ☐ No                                 |                                     |  |  |
| Condensa                                                                                  | te                                                                                                                                           | Volume Release          |                                           | 1.                      | Volume Recovered (bbls)                    |                                     |  |  |
| ☐ Natural G                                                                               | as                                                                                                                                           | Volume Release          | d (Mcf)                                   |                         | Volume Recovered (Mcf)                     |                                     |  |  |
| Other (des                                                                                | scribe)                                                                                                                                      | Volume/Weight           | Released (provide                         | units)                  | Volume/Weight Recovered (provide units)    |                                     |  |  |
| Cause of Rele                                                                             | Cause of Release                                                                                                                             |                         |                                           |                         |                                            |                                     |  |  |
|                                                                                           | The automated water transfer system experienced a level transmitter failure and caused an overflow of fluids at the frac                     |                         |                                           |                         |                                            |                                     |  |  |
| pond. The anomalous failure did not allow the automated safeguards to prevent the overflo |                                                                                                                                              |                         |                                           |                         |                                            |                                     |  |  |
|                                                                                           | were manually stopped. Fluids were released to the facility pad and pasture to the south of the facility. The transmitter                    |                         |                                           |                         |                                            |                                     |  |  |
|                                                                                           | failure is being addressed and further safeguards installed. Additional third party resources have been retained to assist with remediation. |                         |                                           |                         |                                            |                                     |  |  |
|                                                                                           |                                                                                                                                              |                         |                                           |                         |                                            |                                     |  |  |

# **Site Assessment/Characterization**

This information must be provided to the appropriate district office no later than 90 days after the release discovery date.

| What is the shallowest depth to groundwater beneath the area affected by the release?                                                                                                           | (>100) (ft bgs)       |
|-------------------------------------------------------------------------------------------------------------------------------------------------------------------------------------------------|-----------------------|
| Did this release impact groundwater or surface water?                                                                                                                                           | ☐ Yes ⊠ No            |
| Are the lateral extents of the release within 300 feet of a continuously flowing watercourse or any other significant watercourse?                                                              | ☐ Yes ⊠ No            |
| Are the lateral extents of the release within 200 feet of any lakebed, sinkhole, or playa lake (measured from the ordinary high-water mark)?                                                    | ☐ Yes ⊠ No            |
| Are the lateral extents of the release within 300 feet of an occupied permanent residence, school, hospital, institution, or church?                                                            | ☐ Yes ⊠ No            |
| Are the lateral extents of the release within 500 horizontal feet of a spring or a private domestic fresh water well used by less than five households for domestic or stock watering purposes? | ☐ Yes ⊠ No            |
| Are the lateral extents of the release within 1000 feet of any other fresh water well or spring?                                                                                                | ☐ Yes ⊠ No            |
| Are the lateral extents of the release within incorporated municipal boundaries or within a defined municipal fresh water well field?                                                           | ☐ Yes ⊠ No            |
| Are the lateral extents of the release within 300 feet of a wetland?                                                                                                                            | ☐ Yes ⊠ No            |
| Are the lateral extents of the release overlying a subsurface mine?                                                                                                                             | ☐ Yes ⊠ No            |
| Are the lateral extents of the release overlying an unstable area such as karst geology?                                                                                                        | ☐ Yes ⊠ No            |
| Are the lateral extents of the release within a 100-year floodplain?                                                                                                                            | ☐ Yes ⊠ No            |
| Did the release impact areas <b>not</b> on an exploration, development, production, or storage site?                                                                                            | ☐ Yes ⊠ No            |
| Attach a comprehensive report (electronic submittals in .ndf format are preferred) demonstrating the leteral and war                                                                            | tical aytants of soil |