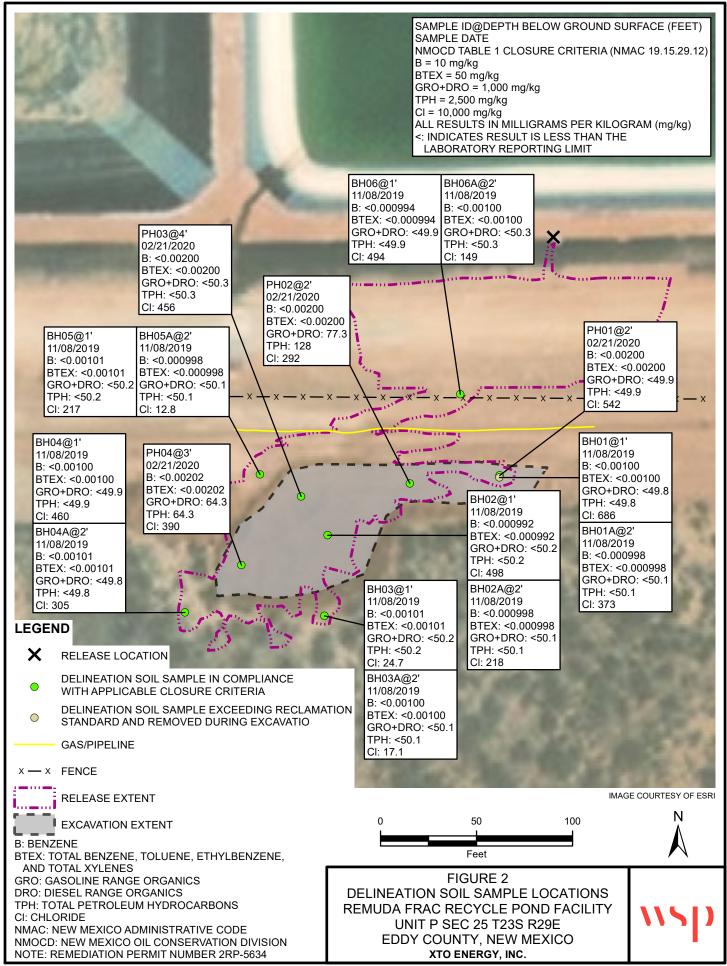

# **Site Assessment/Characterization**

This information must be provided to the appropriate district office no later than 90 days after the release discovery date.

| What is the shallowest depth to groundwater beneath the area affected by the release?                                                                                                           | (>100) (ft bgs)       |
|-------------------------------------------------------------------------------------------------------------------------------------------------------------------------------------------------|-----------------------|
| Did this release impact groundwater or surface water?                                                                                                                                           | ☐ Yes ⊠ No            |
| Are the lateral extents of the release within 300 feet of a continuously flowing watercourse or any other significant watercourse?                                                              | ☐ Yes ⊠ No            |
| Are the lateral extents of the release within 200 feet of any lakebed, sinkhole, or playa lake (measured from the ordinary high-water mark)?                                                    | ☐ Yes ⊠ No            |
| Are the lateral extents of the release within 300 feet of an occupied permanent residence, school, hospital, institution, or church?                                                            | ☐ Yes ⊠ No            |
| Are the lateral extents of the release within 500 horizontal feet of a spring or a private domestic fresh water well used by less than five households for domestic or stock watering purposes? | ☐ Yes ⊠ No            |
| Are the lateral extents of the release within 1000 feet of any other fresh water well or spring?                                                                                                | ☐ Yes ⊠ No            |
| Are the lateral extents of the release within incorporated municipal boundaries or within a defined municipal fresh water well field?                                                           | ☐ Yes ⊠ No            |
| Are the lateral extents of the release within 300 feet of a wetland?                                                                                                                            | ☐ Yes ⊠ No            |
| Are the lateral extents of the release overlying a subsurface mine?                                                                                                                             | ☐ Yes ⊠ No            |
| Are the lateral extents of the release overlying an unstable area such as karst geology?                                                                                                        | ☐ Yes ⊠ No            |
| Are the lateral extents of the release within a 100-year floodplain?                                                                                                                            | ☐ Yes ⊠ No            |
| Did the release impact areas <b>not</b> on an exploration, development, production, or storage site?                                                                                            | ☐ Yes ⊠ No            |
| Attach a comprehensive report (electronic submittals in .ndf format are preferred) demonstrating the leteral and war                                                                            | tical aytants of soil |

Attach a comprehensive report (electronic submittals in .pdf format are preferred) demonstrating the lateral and vertical extents of soil contamination associated with the release have been determined. Refer to 19.15.29.11 NMAC for specifics.

| Characterization Report Checklist: Each of the following items must be included in the report.                          |
|-------------------------------------------------------------------------------------------------------------------------|
|                                                                                                                         |
| Scaled site map showing impacted area, surface features, subsurface features, delineation points, and monitoring wells. |
| Field data                                                                                                              |
| Data table of soil contaminant concentration data                                                                       |
| Depth to water determination                                                                                            |
| Determination of water sources and significant watercourses within ½-mile of the lateral extents of the release         |
| Boring or excavation logs                                                                                               |
| Photographs including date and GIS information                                                                          |
| Topographic/Aerial maps                                                                                                 |
| Laboratory data including chain of custody                                                                              |
|                                                                                                                         |

## Closure

The responsible party must attach information demonstrating they have complied with all applicable closure requirements and any conditions or directives of the OCD. This demonstration should be in the form of a comprehensive report (electronic submittals in .pdf format are preferred) including a scaled site map, sampling diagrams, relevant field notes, photographs of any excavation prior to backfilling, laboratory data including chain of custody documents of final sampling, and a narrative of the remedial activities. Refer to 19.15.29.12 NMAC.