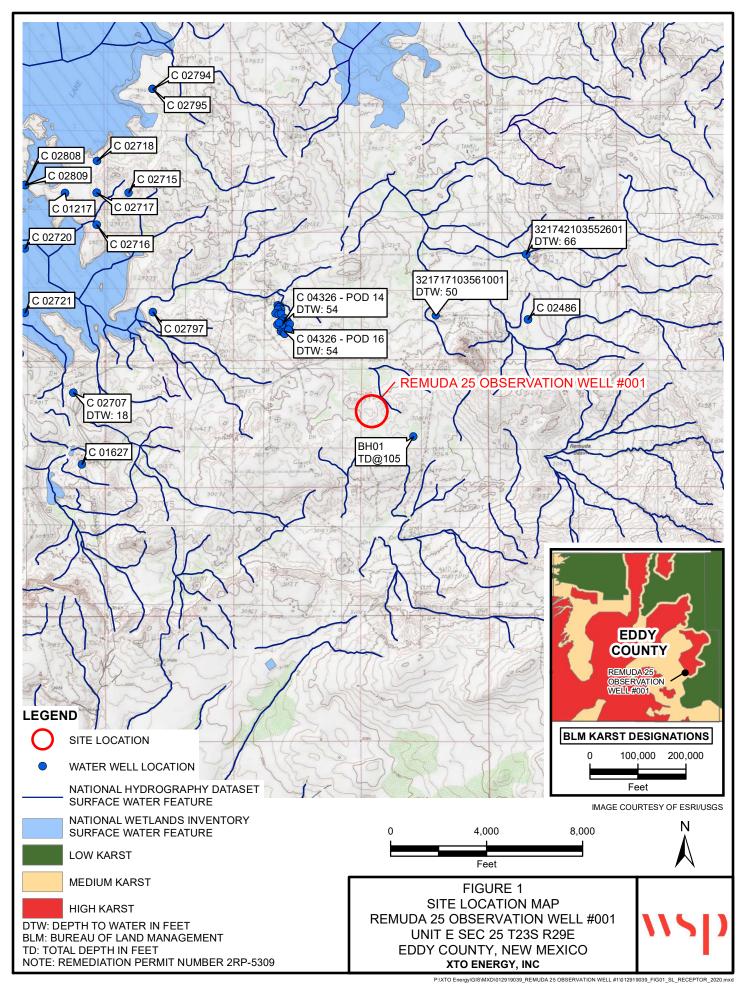

# **Release Notification**

| Responsible Party XTO Energy |           |                         |                                            | OGRID                    | 5380                                    |
|------------------------------|-----------|-------------------------|--------------------------------------------|--------------------------|-----------------------------------------|
| Contact Name Kyle Littrell   |           |                         |                                            | Contact To               | elephone 432-221-7331                   |
| Contact email                | Cyle_Litt | rell@xtoenergy.co       | om                                         | Incident #               | (assigned by OCD) NAB 1907955404        |
| Contact mailing a            | address   | 522 W. Mermod,          | Carlsbad, NM 882                           | 220                      |                                         |
|                              |           |                         |                                            |                          |                                         |
|                              |           |                         | Location of                                | of Release Se            | Durce                                   |
| atitude 32.277               | 7406°     |                         |                                            | Longitude                | -103.945129°                            |
|                              |           |                         | (NAD 83 in decid                           | mal degrees to 5 decir   | nal places)                             |
| Site Name Remu               | uda 25 O  | bservation Well #       | 001                                        | Site Type                | Observation Well                        |
| Date Release Disc            | covered   | 2/28/2019               |                                            |                          | olicable) 30-015-45751                  |
| Unit Letter Se               | ection    | Township                | Range                                      | Cour                     | nty                                     |
| Е                            | 25        | 23S                     | 29E                                        | Edd                      | v                                       |
|                              | Material  | s) Released (Select all | Nature and                                 |                          | Release                                 |
| Crude Oil                    | - William | Volume Released         |                                            | aleanationa of appearing | Volume Recovered (bbls) 199             |
| Produced Wat                 | ter       | Volume Released         | l (bbls) 2746                              |                          | Volume Recovered (bbls) 596             |
|                              |           |                         | on of total dissolve<br>vater >10,000 mg/l |                          | ☐ Yes ☐ No                              |
| Condensate                   |           | Volume Released (bbls)  |                                            |                          | Volume Recovered (bbls)                 |
|                              |           | Volume Released (Mcf)   |                                            |                          | Volume Recovered (Mcf)                  |
| ■ Natural Gas                |           | Volume/Waight           | Released (provide                          | units)                   | Volume/Weight Recovered (provide units) |
| ☐ Natural Gas                | pe)       | Volume Weight           | (                                          | ,                        |                                         |