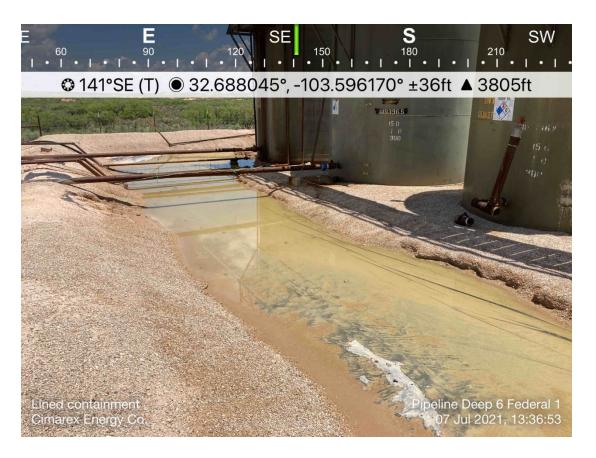

#### **Responsible Party**

| D :1-1 -                                               | Danton Cinna                      | E C.                              | C-11-                           |             | OCDID. 1                                    | 162692                                                                              |         |  |  |
|--------------------------------------------------------|-----------------------------------|-----------------------------------|---------------------------------|-------------|---------------------------------------------|-------------------------------------------------------------------------------------|---------|--|--|
| Responsible Party: Cimarex Energy Co. of Colorado      |                                   |                                   |                                 |             | OGRID: 162683                               |                                                                                     |         |  |  |
| Contact Name: Laci Luig                                |                                   |                                   |                                 |             | Contact Telephone: (432) 571-7800           |                                                                                     |         |  |  |
| Contact ema                                            | il: lluig@cir                     | narex.com                         |                                 |             | Incident # (assigned by OCD) nAPP2116730492 |                                                                                     |         |  |  |
| Contact mail<br>Midland, TX                            |                                   | 600 N Marienfel                   | d Street, Ste. 600              | )           |                                             |                                                                                     |         |  |  |
|                                                        |                                   |                                   | Locatio                         | n of R      | elease S                                    | ource                                                                               |         |  |  |
| Latitude 32.6                                          | (8828                             |                                   |                                 |             | Longitude                                   | -103.59607                                                                          |         |  |  |
| Latitude 52.0                                          | 00020                             |                                   | (NAD 83 in 6                    | decimal de  | grees to 5 decin                            | mal places)                                                                         |         |  |  |
| Site Name: P                                           | ipeline Deep                      | 6 Federal 1                       |                                 |             | Site Type:                                  | Battery                                                                             |         |  |  |
| Date Release                                           | Discovered                        | : 6/14/2021                       |                                 |             | API# (if app                                | plicable)                                                                           |         |  |  |
| Unit Letter   Section   Township   Range               |                                   |                                   |                                 |             | Cour                                        | ntv                                                                                 |         |  |  |
| J                                                      | 6                                 | 19S                               | 34E                             | Lea         | •                                           |                                                                                     |         |  |  |
|                                                        |                                   |                                   |                                 |             |                                             |                                                                                     |         |  |  |
| Surface Owne                                           | er: State                         |                                   | ribal 🗌 Private                 | (Name:      |                                             |                                                                                     | _)      |  |  |
|                                                        |                                   |                                   | Nature ar                       | ad Wal      | luma af l                                   | Dologo                                                                              |         |  |  |
|                                                        |                                   |                                   | Nature at                       | iu voi      | iuiiie oi i                                 | Release                                                                             |         |  |  |
|                                                        |                                   |                                   |                                 | ch calculat | ions or specific                            | c justification for the volumes provided below)                                     |         |  |  |
| Crude Oi                                               |                                   | Volume Releas                     |                                 |             |                                             | Volume Recovered (bbls)                                                             |         |  |  |
| Produced                                               | Water                             | Volume Releas                     | ed (bbls) 118                   |             |                                             | Volume Recovered (bbls) 116                                                         |         |  |  |
|                                                        |                                   | Is the concentrate produced water | tion of dissolved >10,000 mg/l? | l chloride  | in the                                      | Yes No                                                                              |         |  |  |
| Condensa                                               | ate                               | Volume Releas                     |                                 |             |                                             | Volume Recovered (bbls)                                                             |         |  |  |
| Natural C                                              | Natural Gas Volume Released (Mcf) |                                   |                                 |             |                                             | Volume Recovered (Mcf)                                                              |         |  |  |
| Other (describe) Volume/Weight Released (provide units |                                   |                                   |                                 | ide units)  | ts) Volume/Weight Recovered (provide units) |                                                                                     |         |  |  |
|                                                        |                                   |                                   |                                 |             |                                             |                                                                                     |         |  |  |
| Cause of Rel                                           |                                   |                                   | . 4 1' '                        | . 1         |                                             |                                                                                     | 441411. |  |  |
|                                                        |                                   |                                   |                                 |             |                                             | om the pipeline to back flow into the wa<br>ed 118 barrels water. A vacuum truck re |         |  |  |
|                                                        |                                   |                                   |                                 |             |                                             | orly dispose. A liner inspection will be s                                          |         |  |  |
|                                                        |                                   |                                   |                                 |             |                                             |                                                                                     |         |  |  |
|                                                        |                                   |                                   |                                 |             |                                             |                                                                                     |         |  |  |
|                                                        |                                   |                                   |                                 |             |                                             |                                                                                     |         |  |  |