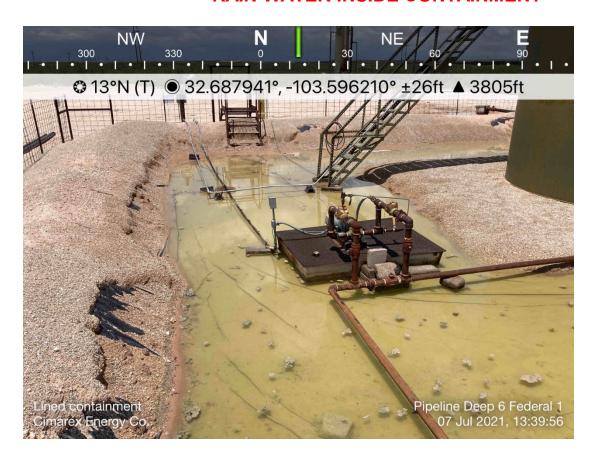

#### **Responsible Party**

| D :1-1 -                                               | Danton Cinna                      | E C.                              | C-11-                           |             | OCDID. 1                                    | 162692                                                                              |         |  |  |
|--------------------------------------------------------|-----------------------------------|-----------------------------------|---------------------------------|-------------|---------------------------------------------|-------------------------------------------------------------------------------------|---------|--|--|
| Responsible Party: Cimarex Energy Co. of Colorado      |                                   |                                   |                                 |             | OGRID: 162683                               |                                                                                     |         |  |  |
| Contact Name: Laci Luig                                |                                   |                                   |                                 |             | Contact Telephone: (432) 571-7800           |                                                                                     |         |  |  |
| Contact ema                                            | il: lluig@cir                     | narex.com                         |                                 |             | Incident # (assigned by OCD) nAPP2116730492 |                                                                                     |         |  |  |
| Contact mail<br>Midland, TX                            |                                   | 600 N Marienfel                   | d Street, Ste. 600              | )           |                                             |                                                                                     |         |  |  |
|                                                        |                                   |                                   | Locatio                         | n of R      | elease S                                    | ource                                                                               |         |  |  |
| Latitude 32.6                                          | (8828                             |                                   |                                 |             | Longitude                                   | -103.59607                                                                          |         |  |  |
| Latitude 52.0                                          | 00020                             |                                   | (NAD 83 in 6                    | decimal de  | grees to 5 decin                            | mal places)                                                                         |         |  |  |
| Site Name: P                                           | ipeline Deep                      | 6 Federal 1                       |                                 |             | Site Type:                                  | Battery                                                                             |         |  |  |
| Date Release                                           | Discovered                        | : 6/14/2021                       |                                 |             | API# (if app                                | plicable)                                                                           |         |  |  |
| Unit Letter   Section   Township   Range               |                                   |                                   |                                 |             | Cour                                        | ntv                                                                                 |         |  |  |
| J                                                      | 6                                 | 19S                               | 34E                             | Lea         | •                                           |                                                                                     |         |  |  |
|                                                        |                                   |                                   |                                 |             |                                             |                                                                                     |         |  |  |
| Surface Owne                                           | er: State                         |                                   | ribal 🗌 Private                 | (Name:      |                                             |                                                                                     | _)      |  |  |
|                                                        |                                   |                                   | Nature ar                       | ad Wal      | luma af l                                   | Dologo                                                                              |         |  |  |
|                                                        |                                   |                                   | Nature at                       | iu voi      | iuiiie oi i                                 | Release                                                                             |         |  |  |
|                                                        |                                   |                                   |                                 | ch calculat | ions or specific                            | c justification for the volumes provided below)                                     |         |  |  |
| Crude Oi                                               |                                   | Volume Releas                     |                                 |             |                                             | Volume Recovered (bbls)                                                             |         |  |  |
| Produced                                               | Water                             | Volume Releas                     | ed (bbls) 118                   |             |                                             | Volume Recovered (bbls) 116                                                         |         |  |  |
|                                                        |                                   | Is the concentrate produced water | tion of dissolved >10,000 mg/l? | l chloride  | in the                                      | Yes No                                                                              |         |  |  |
| Condensa                                               | ate                               | Volume Releas                     |                                 |             |                                             | Volume Recovered (bbls)                                                             |         |  |  |
| Natural C                                              | Natural Gas Volume Released (Mcf) |                                   |                                 |             |                                             | Volume Recovered (Mcf)                                                              |         |  |  |
| Other (describe) Volume/Weight Released (provide units |                                   |                                   |                                 | ide units)  | ts) Volume/Weight Recovered (provide units) |                                                                                     |         |  |  |
|                                                        |                                   |                                   |                                 |             |                                             |                                                                                     |         |  |  |
| Cause of Rel                                           |                                   |                                   | . 4 1' '                        | . 1         |                                             |                                                                                     | 441411. |  |  |
|                                                        |                                   |                                   |                                 |             |                                             | om the pipeline to back flow into the wa<br>ed 118 barrels water. A vacuum truck re |         |  |  |
|                                                        |                                   |                                   |                                 |             |                                             | orly dispose. A liner inspection will be s                                          |         |  |  |
|                                                        |                                   |                                   |                                 |             |                                             |                                                                                     |         |  |  |
|                                                        |                                   |                                   |                                 |             |                                             |                                                                                     |         |  |  |
|                                                        |                                   |                                   |                                 |             |                                             |                                                                                     |         |  |  |