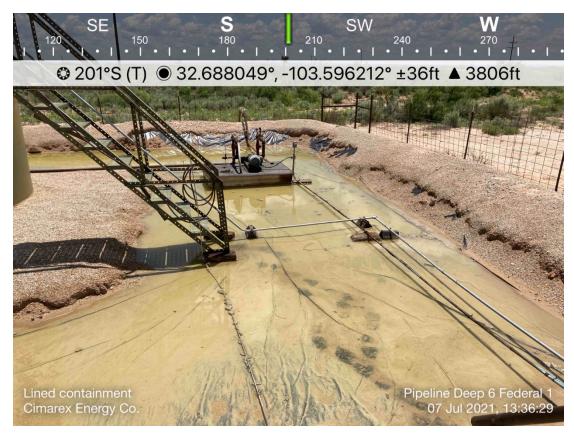

#### **Responsible Party**

| D :1-1 -                                               | Danton Cinna                      | E C.                              | C-11-                           |             | OCDID. 1                                    | 162692                                                                              |         |  |  |
|--------------------------------------------------------|-----------------------------------|-----------------------------------|---------------------------------|-------------|---------------------------------------------|-------------------------------------------------------------------------------------|---------|--|--|
| Responsible Party: Cimarex Energy Co. of Colorado      |                                   |                                   |                                 |             | OGRID: 162683                               |                                                                                     |         |  |  |
| Contact Name: Laci Luig                                |                                   |                                   |                                 |             | Contact Telephone: (432) 571-7800           |                                                                                     |         |  |  |
| Contact ema                                            | il: lluig@cir                     | narex.com                         |                                 |             | Incident # (assigned by OCD) nAPP2116730492 |                                                                                     |         |  |  |
| Contact mail<br>Midland, TX                            |                                   | 600 N Marienfel                   | d Street, Ste. 600              | )           |                                             |                                                                                     |         |  |  |
|                                                        |                                   |                                   | Locatio                         | n of R      | elease S                                    | ource                                                                               |         |  |  |
| Latitude 32.6                                          | (8828                             |                                   |                                 |             | Longitude                                   | -103.59607                                                                          |         |  |  |
| Latitude 52.0                                          | 00020                             |                                   | (NAD 83 in 6                    | decimal de  | grees to 5 decin                            | mal places)                                                                         |         |  |  |
| Site Name: P                                           | ipeline Deep                      | 6 Federal 1                       |                                 |             | Site Type:                                  | Battery                                                                             |         |  |  |
| Date Release                                           | Discovered                        | : 6/14/2021                       |                                 |             | API# (if app                                | plicable)                                                                           |         |  |  |
| Unit Letter   Section   Township   Range               |                                   |                                   |                                 |             | Cour                                        | ntv                                                                                 |         |  |  |
| J                                                      | 6                                 | 19S                               | 34E                             | Lea         | •                                           |                                                                                     |         |  |  |
|                                                        |                                   |                                   |                                 |             |                                             |                                                                                     |         |  |  |
| Surface Owne                                           | er: State                         |                                   | ribal 🗌 Private                 | (Name:      |                                             |                                                                                     | _)      |  |  |
|                                                        |                                   |                                   | Nature ar                       | ad Wal      | luma af l                                   | Dologo                                                                              |         |  |  |
|                                                        |                                   |                                   | Nature at                       | iu voi      | iuiiie oi i                                 | Release                                                                             |         |  |  |
|                                                        |                                   |                                   |                                 | ch calculat | ions or specific                            | c justification for the volumes provided below)                                     |         |  |  |
| Crude Oi                                               |                                   | Volume Releas                     |                                 |             |                                             | Volume Recovered (bbls)                                                             |         |  |  |
| Produced                                               | Water                             | Volume Releas                     | ed (bbls) 118                   |             |                                             | Volume Recovered (bbls) 116                                                         |         |  |  |
|                                                        |                                   | Is the concentrate produced water | tion of dissolved >10,000 mg/l? | l chloride  | in the                                      | Yes No                                                                              |         |  |  |
| Condensa                                               | ate                               | Volume Releas                     |                                 |             |                                             | Volume Recovered (bbls)                                                             |         |  |  |
| Natural C                                              | Natural Gas Volume Released (Mcf) |                                   |                                 |             |                                             | Volume Recovered (Mcf)                                                              |         |  |  |
| Other (describe) Volume/Weight Released (provide units |                                   |                                   |                                 | ide units)  | ts) Volume/Weight Recovered (provide units) |                                                                                     |         |  |  |
|                                                        |                                   |                                   |                                 |             |                                             |                                                                                     |         |  |  |
| Cause of Rel                                           |                                   |                                   | . 4 1' '                        | . 1         |                                             |                                                                                     | 441411. |  |  |
|                                                        |                                   |                                   |                                 |             |                                             | om the pipeline to back flow into the wa<br>ed 118 barrels water. A vacuum truck re |         |  |  |
|                                                        |                                   |                                   |                                 |             |                                             | orly dispose. A liner inspection will be s                                          |         |  |  |
|                                                        |                                   |                                   |                                 |             |                                             |                                                                                     |         |  |  |
|                                                        |                                   |                                   |                                 |             |                                             |                                                                                     |         |  |  |
|                                                        |                                   |                                   |                                 |             |                                             |                                                                                     |         |  |  |