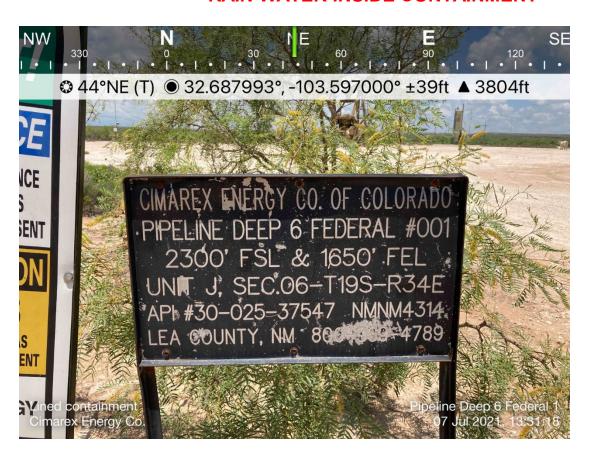

#### **Responsible Party**

| D :1-1 -                                               | Danton Cinna                      | E C.                              | C-11-                           |             | OCDID. 1                                    | 162692                                                                              |         |  |  |
|--------------------------------------------------------|-----------------------------------|-----------------------------------|---------------------------------|-------------|---------------------------------------------|-------------------------------------------------------------------------------------|---------|--|--|
| Responsible Party: Cimarex Energy Co. of Colorado      |                                   |                                   |                                 |             | OGRID: 162683                               |                                                                                     |         |  |  |
| Contact Name: Laci Luig                                |                                   |                                   |                                 |             | Contact Telephone: (432) 571-7800           |                                                                                     |         |  |  |
| Contact ema                                            | il: lluig@cir                     | narex.com                         |                                 |             | Incident # (assigned by OCD) nAPP2116730492 |                                                                                     |         |  |  |
| Contact mail<br>Midland, TX                            |                                   | 600 N Marienfel                   | d Street, Ste. 600              | )           |                                             |                                                                                     |         |  |  |
|                                                        |                                   |                                   | Locatio                         | n of R      | elease S                                    | ource                                                                               |         |  |  |
| Latitude 32.6                                          | (8828                             |                                   |                                 |             | Longitude                                   | -103.59607                                                                          |         |  |  |
| Latitude 52.0                                          | 00020                             |                                   | (NAD 83 in 6                    | decimal de  | grees to 5 decin                            | mal places)                                                                         |         |  |  |
| Site Name: P                                           | ipeline Deep                      | 6 Federal 1                       |                                 |             | Site Type:                                  | Battery                                                                             |         |  |  |
| Date Release                                           | Discovered                        | : 6/14/2021                       |                                 |             | API# (if app                                | plicable)                                                                           |         |  |  |
| Unit Letter   Section   Township   Range               |                                   |                                   |                                 |             | Cour                                        | ntv                                                                                 |         |  |  |
| J                                                      | 6                                 | 19S                               | 34E                             | Lea         | •                                           |                                                                                     |         |  |  |
|                                                        |                                   |                                   |                                 |             |                                             |                                                                                     |         |  |  |
| Surface Owne                                           | er: State                         |                                   | ribal 🗌 Private                 | (Name:      |                                             |                                                                                     | _)      |  |  |
|                                                        |                                   |                                   | Nature ar                       | ad Wal      | luma af l                                   | Dologo                                                                              |         |  |  |
|                                                        |                                   |                                   | Nature at                       | iu voi      | iuiiie oi i                                 | Release                                                                             |         |  |  |
|                                                        |                                   |                                   |                                 | ch calculat | ions or specific                            | c justification for the volumes provided below)                                     |         |  |  |
| Crude Oi                                               |                                   | Volume Releas                     |                                 |             |                                             | Volume Recovered (bbls)                                                             |         |  |  |
| Produced                                               | Water                             | Volume Releas                     | ed (bbls) 118                   |             |                                             | Volume Recovered (bbls) 116                                                         |         |  |  |
|                                                        |                                   | Is the concentrate produced water | tion of dissolved >10,000 mg/l? | l chloride  | in the                                      | Yes No                                                                              |         |  |  |
| Condensa                                               | ate                               | Volume Releas                     |                                 |             |                                             | Volume Recovered (bbls)                                                             |         |  |  |
| Natural C                                              | Natural Gas Volume Released (Mcf) |                                   |                                 |             |                                             | Volume Recovered (Mcf)                                                              |         |  |  |
| Other (describe) Volume/Weight Released (provide units |                                   |                                   |                                 | ide units)  | ts) Volume/Weight Recovered (provide units) |                                                                                     |         |  |  |
|                                                        |                                   |                                   |                                 |             |                                             |                                                                                     |         |  |  |
| Cause of Rel                                           |                                   |                                   | . 4 1' '                        | . 1         |                                             |                                                                                     | 441411. |  |  |
|                                                        |                                   |                                   |                                 |             |                                             | om the pipeline to back flow into the wa<br>ed 118 barrels water. A vacuum truck re |         |  |  |
|                                                        |                                   |                                   |                                 |             |                                             | orly dispose. A liner inspection will be s                                          |         |  |  |
|                                                        |                                   |                                   |                                 |             |                                             |                                                                                     |         |  |  |
|                                                        |                                   |                                   |                                 |             |                                             |                                                                                     |         |  |  |
|                                                        |                                   |                                   |                                 |             |                                             |                                                                                     |         |  |  |