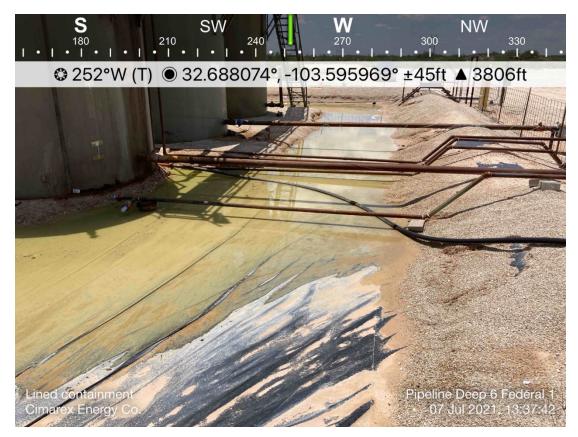

#### **Responsible Party**

| D :1-1 -                                               | Danton Cinna                      | E C.                              | C-11-                           |             | OCDID. 1                                    | 162692                                                                              |         |  |  |
|--------------------------------------------------------|-----------------------------------|-----------------------------------|---------------------------------|-------------|---------------------------------------------|-------------------------------------------------------------------------------------|---------|--|--|
| Responsible Party: Cimarex Energy Co. of Colorado      |                                   |                                   |                                 |             | OGRID: 162683                               |                                                                                     |         |  |  |
| Contact Name: Laci Luig                                |                                   |                                   |                                 |             | Contact Telephone: (432) 571-7800           |                                                                                     |         |  |  |
| Contact ema                                            | il: lluig@cir                     | narex.com                         |                                 |             | Incident # (assigned by OCD) nAPP2116730492 |                                                                                     |         |  |  |
| Contact mail<br>Midland, TX                            |                                   | 600 N Marienfel                   | d Street, Ste. 600              | )           |                                             |                                                                                     |         |  |  |
|                                                        |                                   |                                   | Locatio                         | n of R      | elease S                                    | ource                                                                               |         |  |  |
| Latitude 32.6                                          | (8828                             |                                   |                                 |             | Longitude                                   | -103.59607                                                                          |         |  |  |
| Latitude 52.0                                          | 00020                             |                                   | (NAD 83 in 6                    | decimal de  | grees to 5 decin                            | mal places)                                                                         |         |  |  |
| Site Name: P                                           | ipeline Deep                      | 6 Federal 1                       |                                 |             | Site Type:                                  | Battery                                                                             |         |  |  |
| Date Release                                           | Discovered                        | : 6/14/2021                       |                                 |             | API# (if app                                | plicable)                                                                           |         |  |  |
| Unit Letter   Section   Township   Range               |                                   |                                   |                                 |             | Cour                                        | ntv                                                                                 |         |  |  |
| J                                                      | 6                                 | 19S                               | 34E                             | Lea         | •                                           |                                                                                     |         |  |  |
|                                                        |                                   |                                   |                                 |             |                                             |                                                                                     |         |  |  |
| Surface Owne                                           | er: State                         |                                   | ribal 🗌 Private                 | (Name:      |                                             |                                                                                     | _)      |  |  |
|                                                        |                                   |                                   | Nature ar                       | ad Wal      | luma af l                                   | Dologo                                                                              |         |  |  |
|                                                        |                                   |                                   | Nature at                       | iu voi      | iuiiie oi i                                 | Release                                                                             |         |  |  |
|                                                        |                                   |                                   |                                 | ch calculat | ions or specific                            | c justification for the volumes provided below)                                     |         |  |  |
| Crude Oi                                               |                                   | Volume Releas                     |                                 |             |                                             | Volume Recovered (bbls)                                                             |         |  |  |
| Produced                                               | Water                             | Volume Releas                     | ed (bbls) 118                   |             |                                             | Volume Recovered (bbls) 116                                                         |         |  |  |
|                                                        |                                   | Is the concentrate produced water | tion of dissolved >10,000 mg/l? | l chloride  | in the                                      | Yes No                                                                              |         |  |  |
| Condensa                                               | ate                               | Volume Releas                     |                                 |             |                                             | Volume Recovered (bbls)                                                             |         |  |  |
| Natural C                                              | Natural Gas Volume Released (Mcf) |                                   |                                 |             |                                             | Volume Recovered (Mcf)                                                              |         |  |  |
| Other (describe) Volume/Weight Released (provide units |                                   |                                   |                                 | ide units)  | ts) Volume/Weight Recovered (provide units) |                                                                                     |         |  |  |
|                                                        |                                   |                                   |                                 |             |                                             |                                                                                     |         |  |  |
| Cause of Rel                                           |                                   |                                   | . 4 1' '                        | . 1         |                                             |                                                                                     | 441411. |  |  |
|                                                        |                                   |                                   |                                 |             |                                             | om the pipeline to back flow into the wa<br>ed 118 barrels water. A vacuum truck re |         |  |  |
|                                                        |                                   |                                   |                                 |             |                                             | orly dispose. A liner inspection will be s                                          |         |  |  |
|                                                        |                                   |                                   |                                 |             |                                             |                                                                                     |         |  |  |
|                                                        |                                   |                                   |                                 |             |                                             |                                                                                     |         |  |  |
|                                                        |                                   |                                   |                                 |             |                                             |                                                                                     |         |  |  |