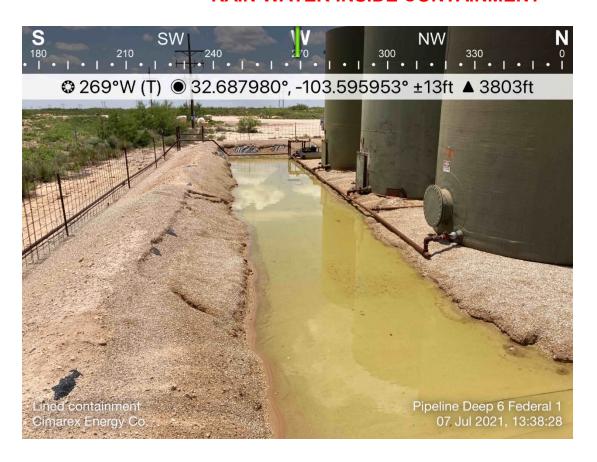

#### **Responsible Party**

| D :1-1 -                                               | Danton Cinna                      | E C.                              | C-11-                           |             | OCDID. 1                                    | 162692                                                                              |         |  |  |
|--------------------------------------------------------|-----------------------------------|-----------------------------------|---------------------------------|-------------|---------------------------------------------|-------------------------------------------------------------------------------------|---------|--|--|
| Responsible Party: Cimarex Energy Co. of Colorado      |                                   |                                   |                                 |             | OGRID: 162683                               |                                                                                     |         |  |  |
| Contact Name: Laci Luig                                |                                   |                                   |                                 |             | Contact Telephone: (432) 571-7800           |                                                                                     |         |  |  |
| Contact ema                                            | il: lluig@cir                     | narex.com                         |                                 |             | Incident # (assigned by OCD) nAPP2116730492 |                                                                                     |         |  |  |
| Contact mail<br>Midland, TX                            |                                   | 600 N Marienfel                   | d Street, Ste. 600              | )           |                                             |                                                                                     |         |  |  |
|                                                        |                                   |                                   | Locatio                         | n of R      | elease S                                    | ource                                                                               |         |  |  |
| Latitude 32.6                                          | (8828                             |                                   |                                 |             | Longitude                                   | -103.59607                                                                          |         |  |  |
| Latitude 52.0                                          | 00020                             |                                   | (NAD 83 in 6                    | decimal de  | grees to 5 decin                            | mal places)                                                                         |         |  |  |
| Site Name: P                                           | ipeline Deep                      | 6 Federal 1                       |                                 |             | Site Type:                                  | Battery                                                                             |         |  |  |
| Date Release                                           | Discovered                        | : 6/14/2021                       |                                 |             | API# (if app                                | plicable)                                                                           |         |  |  |
| Unit Letter   Section   Township   Range               |                                   |                                   |                                 |             | Cour                                        | ntv                                                                                 |         |  |  |
| J                                                      | 6                                 | 19S                               | 34E                             | Lea         | •                                           |                                                                                     |         |  |  |
|                                                        |                                   |                                   |                                 |             |                                             |                                                                                     |         |  |  |
| Surface Owne                                           | er: State                         |                                   | ribal 🗌 Private                 | (Name:      |                                             |                                                                                     | _)      |  |  |
|                                                        |                                   |                                   | Nature ar                       | ad Wal      | luma af l                                   | Dologo                                                                              |         |  |  |
|                                                        |                                   |                                   | Nature at                       | iu voi      | iuiiie oi i                                 | Release                                                                             |         |  |  |
|                                                        |                                   |                                   |                                 | ch calculat | ions or specific                            | c justification for the volumes provided below)                                     |         |  |  |
| Crude Oi                                               |                                   | Volume Releas                     |                                 |             |                                             | Volume Recovered (bbls)                                                             |         |  |  |
| Produced                                               | Water                             | Volume Releas                     | ed (bbls) 118                   |             |                                             | Volume Recovered (bbls) 116                                                         |         |  |  |
|                                                        |                                   | Is the concentrate produced water | tion of dissolved >10,000 mg/l? | l chloride  | in the                                      | Yes No                                                                              |         |  |  |
| Condensa                                               | ate                               | Volume Releas                     |                                 |             |                                             | Volume Recovered (bbls)                                                             |         |  |  |
| Natural C                                              | Natural Gas Volume Released (Mcf) |                                   |                                 |             |                                             | Volume Recovered (Mcf)                                                              |         |  |  |
| Other (describe) Volume/Weight Released (provide units |                                   |                                   |                                 | ide units)  | ts) Volume/Weight Recovered (provide units) |                                                                                     |         |  |  |
|                                                        |                                   |                                   |                                 |             |                                             |                                                                                     |         |  |  |
| Cause of Rel                                           |                                   |                                   | . 4 1' '                        | . 1         |                                             |                                                                                     | 441411. |  |  |
|                                                        |                                   |                                   |                                 |             |                                             | om the pipeline to back flow into the wa<br>ed 118 barrels water. A vacuum truck re |         |  |  |
|                                                        |                                   |                                   |                                 |             |                                             | orly dispose. A liner inspection will be s                                          |         |  |  |
|                                                        |                                   |                                   |                                 |             |                                             |                                                                                     |         |  |  |
|                                                        |                                   |                                   |                                 |             |                                             |                                                                                     |         |  |  |
|                                                        |                                   |                                   |                                 |             |                                             |                                                                                     |         |  |  |