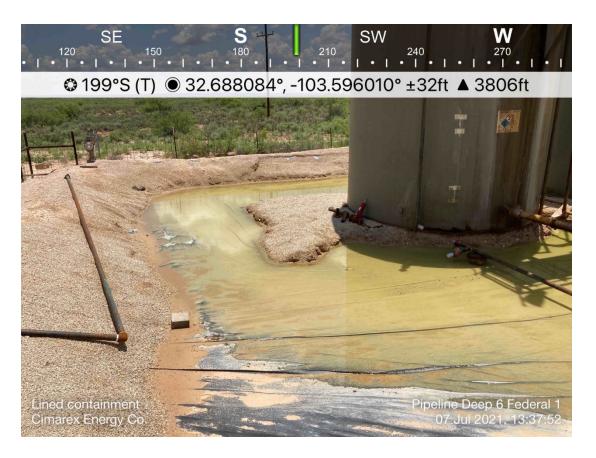

#### **Responsible Party**

| D :1-1 -                                               | Danton Cinna                      | E C.                              | C-11-                           |             | OCDID. 1                                    | 162692                                                                              |         |  |  |
|--------------------------------------------------------|-----------------------------------|-----------------------------------|---------------------------------|-------------|---------------------------------------------|-------------------------------------------------------------------------------------|---------|--|--|
| Responsible Party: Cimarex Energy Co. of Colorado      |                                   |                                   |                                 |             | OGRID: 162683                               |                                                                                     |         |  |  |
| Contact Name: Laci Luig                                |                                   |                                   |                                 |             | Contact Telephone: (432) 571-7800           |                                                                                     |         |  |  |
| Contact ema                                            | il: lluig@cir                     | narex.com                         |                                 |             | Incident # (assigned by OCD) nAPP2116730492 |                                                                                     |         |  |  |
| Contact mail<br>Midland, TX                            |                                   | 600 N Marienfel                   | d Street, Ste. 600              | )           |                                             |                                                                                     |         |  |  |
|                                                        |                                   |                                   | Locatio                         | n of R      | elease S                                    | ource                                                                               |         |  |  |
| Latitude 32.6                                          | (8828                             |                                   |                                 |             | Longitude                                   | -103.59607                                                                          |         |  |  |
| Latitude 52.0                                          | 00020                             |                                   | (NAD 83 in 6                    | decimal de  | grees to 5 decin                            | mal places)                                                                         |         |  |  |
| Site Name: P                                           | ipeline Deep                      | 6 Federal 1                       |                                 |             | Site Type:                                  | Battery                                                                             |         |  |  |
| Date Release                                           | Discovered                        | : 6/14/2021                       |                                 |             | API# (if app                                | plicable)                                                                           |         |  |  |
| Unit Letter   Section   Township   Range               |                                   |                                   |                                 |             | Cour                                        | ntv                                                                                 |         |  |  |
| J                                                      | 6                                 | 19S                               | 34E                             | Lea         | •                                           |                                                                                     |         |  |  |
|                                                        |                                   |                                   |                                 |             |                                             |                                                                                     |         |  |  |
| Surface Owne                                           | er: State                         |                                   | ribal 🗌 Private                 | (Name:      |                                             |                                                                                     | _)      |  |  |
|                                                        |                                   |                                   | Nature ar                       | ad Wal      | luma af l                                   | Dologo                                                                              |         |  |  |
|                                                        |                                   |                                   | Nature at                       | iu voi      | iuiiie oi i                                 | Release                                                                             |         |  |  |
|                                                        |                                   |                                   |                                 | ch calculat | ions or specific                            | c justification for the volumes provided below)                                     |         |  |  |
| Crude Oi                                               |                                   | Volume Releas                     |                                 |             |                                             | Volume Recovered (bbls)                                                             |         |  |  |
| Produced                                               | Water                             | Volume Releas                     | ed (bbls) 118                   |             |                                             | Volume Recovered (bbls) 116                                                         |         |  |  |
|                                                        |                                   | Is the concentrate produced water | tion of dissolved >10,000 mg/l? | l chloride  | in the                                      | Yes No                                                                              |         |  |  |
| Condensa                                               | ate                               | Volume Releas                     |                                 |             |                                             | Volume Recovered (bbls)                                                             |         |  |  |
| Natural C                                              | Natural Gas Volume Released (Mcf) |                                   |                                 |             |                                             | Volume Recovered (Mcf)                                                              |         |  |  |
| Other (describe) Volume/Weight Released (provide units |                                   |                                   |                                 | ide units)  | ts) Volume/Weight Recovered (provide units) |                                                                                     |         |  |  |
|                                                        |                                   |                                   |                                 |             |                                             |                                                                                     |         |  |  |
| Cause of Rel                                           |                                   |                                   | . 4 1' '                        | . 1         |                                             |                                                                                     | 441411. |  |  |
|                                                        |                                   |                                   |                                 |             |                                             | om the pipeline to back flow into the wa<br>ed 118 barrels water. A vacuum truck re |         |  |  |
|                                                        |                                   |                                   |                                 |             |                                             | orly dispose. A liner inspection will be s                                          |         |  |  |
|                                                        |                                   |                                   |                                 |             |                                             |                                                                                     |         |  |  |
|                                                        |                                   |                                   |                                 |             |                                             |                                                                                     |         |  |  |
|                                                        |                                   |                                   |                                 |             |                                             |                                                                                     |         |  |  |