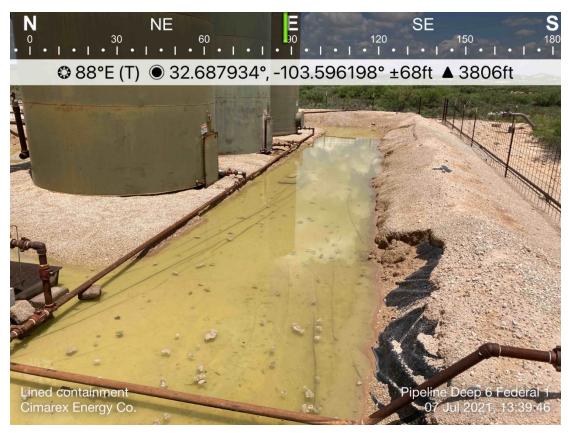

#### **Responsible Party**

| D :1-1 -                                               | Danton Cinna                      | E C.                              | C-11-                           |             | OCDID. 1                                    | 162692                                                                              |         |  |  |
|--------------------------------------------------------|-----------------------------------|-----------------------------------|---------------------------------|-------------|---------------------------------------------|-------------------------------------------------------------------------------------|---------|--|--|
| Responsible Party: Cimarex Energy Co. of Colorado      |                                   |                                   |                                 |             | OGRID: 162683                               |                                                                                     |         |  |  |
| Contact Name: Laci Luig                                |                                   |                                   |                                 |             | Contact Telephone: (432) 571-7800           |                                                                                     |         |  |  |
| Contact ema                                            | il: lluig@cir                     | narex.com                         |                                 |             | Incident # (assigned by OCD) nAPP2116730492 |                                                                                     |         |  |  |
| Contact mail<br>Midland, TX                            |                                   | 600 N Marienfel                   | d Street, Ste. 600              | )           |                                             |                                                                                     |         |  |  |
|                                                        |                                   |                                   | Locatio                         | n of R      | elease S                                    | ource                                                                               |         |  |  |
| Latitude 32.6                                          | (8828                             |                                   |                                 |             | Longitude                                   | -103.59607                                                                          |         |  |  |
| Latitude 52.0                                          | 00020                             |                                   | (NAD 83 in 6                    | decimal de  | grees to 5 decin                            | mal places)                                                                         |         |  |  |
| Site Name: P                                           | ipeline Deep                      | 6 Federal 1                       |                                 |             | Site Type:                                  | Battery                                                                             |         |  |  |
| Date Release                                           | Discovered                        | : 6/14/2021                       |                                 |             | API# (if app                                | plicable)                                                                           |         |  |  |
| Unit Letter   Section   Township   Range               |                                   |                                   |                                 |             | Cour                                        | ntv                                                                                 |         |  |  |
| J                                                      | 6                                 | 19S                               | 34E                             | Lea         | •                                           |                                                                                     |         |  |  |
|                                                        |                                   |                                   |                                 |             |                                             |                                                                                     |         |  |  |
| Surface Owne                                           | er: State                         |                                   | ribal 🗌 Private                 | (Name:      |                                             |                                                                                     | _)      |  |  |
|                                                        |                                   |                                   | Nature ar                       | ad Wal      | luma af l                                   | Dologo                                                                              |         |  |  |
|                                                        |                                   |                                   | Nature at                       | iu voi      | iuiiie oi i                                 | Release                                                                             |         |  |  |
|                                                        |                                   |                                   |                                 | ch calculat | ions or specific                            | c justification for the volumes provided below)                                     |         |  |  |
| Crude Oi                                               |                                   | Volume Releas                     |                                 |             |                                             | Volume Recovered (bbls)                                                             |         |  |  |
| Produced                                               | Water                             | Volume Releas                     | ed (bbls) 118                   |             |                                             | Volume Recovered (bbls) 116                                                         |         |  |  |
|                                                        |                                   | Is the concentrate produced water | tion of dissolved >10,000 mg/l? | l chloride  | in the                                      | Yes No                                                                              |         |  |  |
| Condensa                                               | ate                               | Volume Releas                     |                                 |             |                                             | Volume Recovered (bbls)                                                             |         |  |  |
| Natural C                                              | Natural Gas Volume Released (Mcf) |                                   |                                 |             |                                             | Volume Recovered (Mcf)                                                              |         |  |  |
| Other (describe) Volume/Weight Released (provide units |                                   |                                   |                                 | ide units)  | ts) Volume/Weight Recovered (provide units) |                                                                                     |         |  |  |
|                                                        |                                   |                                   |                                 |             |                                             |                                                                                     |         |  |  |
| Cause of Rel                                           |                                   |                                   | . 4 1' '                        | . 1         |                                             |                                                                                     | 441411. |  |  |
|                                                        |                                   |                                   |                                 |             |                                             | om the pipeline to back flow into the wa<br>ed 118 barrels water. A vacuum truck re |         |  |  |
|                                                        |                                   |                                   |                                 |             |                                             | orly dispose. A liner inspection will be s                                          |         |  |  |
|                                                        |                                   |                                   |                                 |             |                                             |                                                                                     |         |  |  |
|                                                        |                                   |                                   |                                 |             |                                             |                                                                                     |         |  |  |
|                                                        |                                   |                                   |                                 |             |                                             |                                                                                     |         |  |  |