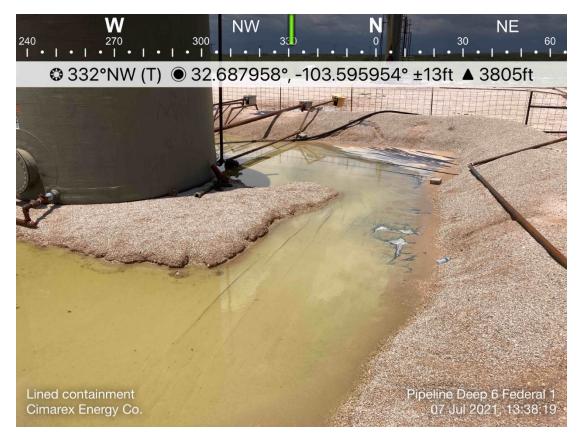

#### **Responsible Party**

| D :1-1 -                                               | Danton Cinna                      | E C.                              | C-11-                           |             | OCDID. 1                                    | 162692                                                                              |         |  |  |
|--------------------------------------------------------|-----------------------------------|-----------------------------------|---------------------------------|-------------|---------------------------------------------|-------------------------------------------------------------------------------------|---------|--|--|
| Responsible Party: Cimarex Energy Co. of Colorado      |                                   |                                   |                                 |             | OGRID: 162683                               |                                                                                     |         |  |  |
| Contact Name: Laci Luig                                |                                   |                                   |                                 |             | Contact Telephone: (432) 571-7800           |                                                                                     |         |  |  |
| Contact ema                                            | il: lluig@cir                     | narex.com                         |                                 |             | Incident # (assigned by OCD) nAPP2116730492 |                                                                                     |         |  |  |
| Contact mail<br>Midland, TX                            |                                   | 600 N Marienfel                   | d Street, Ste. 600              | )           |                                             |                                                                                     |         |  |  |
|                                                        |                                   |                                   | Locatio                         | n of R      | elease S                                    | ource                                                                               |         |  |  |
| Latitude 32.6                                          | (8828                             |                                   |                                 |             | Longitude                                   | -103.59607                                                                          |         |  |  |
| Latitude 52.0                                          | 00020                             |                                   | (NAD 83 in 6                    | decimal de  | grees to 5 decin                            | mal places)                                                                         |         |  |  |
| Site Name: P                                           | ipeline Deep                      | 6 Federal 1                       |                                 |             | Site Type:                                  | Battery                                                                             |         |  |  |
| Date Release                                           | Discovered                        | : 6/14/2021                       |                                 |             | API# (if app                                | plicable)                                                                           |         |  |  |
| Unit Letter   Section   Township   Range               |                                   |                                   |                                 |             | Cour                                        | ntv                                                                                 |         |  |  |
| J                                                      | 6                                 | 19S                               | 34E                             | Lea         | •                                           |                                                                                     |         |  |  |
|                                                        |                                   |                                   |                                 |             |                                             |                                                                                     |         |  |  |
| Surface Owne                                           | er: State                         |                                   | ribal 🗌 Private                 | (Name:      |                                             |                                                                                     | _)      |  |  |
|                                                        |                                   |                                   | Nature ar                       | ad Wal      | luma af l                                   | Dologo                                                                              |         |  |  |
|                                                        |                                   |                                   | Nature at                       | iu voi      | iuiiie oi i                                 | Release                                                                             |         |  |  |
|                                                        |                                   |                                   |                                 | ch calculat | ions or specific                            | c justification for the volumes provided below)                                     |         |  |  |
| Crude Oi                                               |                                   | Volume Releas                     |                                 |             |                                             | Volume Recovered (bbls)                                                             |         |  |  |
| Produced                                               | Water                             | Volume Releas                     | ed (bbls) 118                   |             |                                             | Volume Recovered (bbls) 116                                                         |         |  |  |
|                                                        |                                   | Is the concentrate produced water | tion of dissolved >10,000 mg/l? | l chloride  | in the                                      | Yes No                                                                              |         |  |  |
| Condensa                                               | ate                               | Volume Releas                     |                                 |             |                                             | Volume Recovered (bbls)                                                             |         |  |  |
| Natural C                                              | Natural Gas Volume Released (Mcf) |                                   |                                 |             |                                             | Volume Recovered (Mcf)                                                              |         |  |  |
| Other (describe) Volume/Weight Released (provide units |                                   |                                   |                                 | ide units)  | ts) Volume/Weight Recovered (provide units) |                                                                                     |         |  |  |
|                                                        |                                   |                                   |                                 |             |                                             |                                                                                     |         |  |  |
| Cause of Rel                                           |                                   |                                   | . 4 1' '                        | . 1         |                                             |                                                                                     | 441411. |  |  |
|                                                        |                                   |                                   |                                 |             |                                             | om the pipeline to back flow into the wa<br>ed 118 barrels water. A vacuum truck re |         |  |  |
|                                                        |                                   |                                   |                                 |             |                                             | orly dispose. A liner inspection will be s                                          |         |  |  |
|                                                        |                                   |                                   |                                 |             |                                             |                                                                                     |         |  |  |
|                                                        |                                   |                                   |                                 |             |                                             |                                                                                     |         |  |  |
|                                                        |                                   |                                   |                                 |             |                                             |                                                                                     |         |  |  |