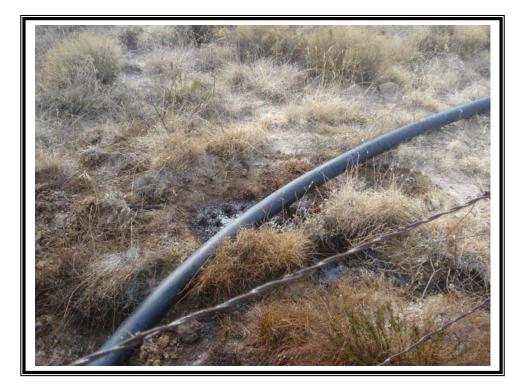

| District II Energy Mi                                                                                                                                                                                                                                                                                                                                                                                   |                                      | New Mex<br>and Natura                        | ico<br>1 Resources                                              |                                                                                     | Rev                                                    | Form C-141<br>nsed October 10, 2003                    |
|---------------------------------------------------------------------------------------------------------------------------------------------------------------------------------------------------------------------------------------------------------------------------------------------------------------------------------------------------------------------------------------------------------|--------------------------------------|----------------------------------------------|-----------------------------------------------------------------|-------------------------------------------------------------------------------------|--------------------------------------------------------|--------------------------------------------------------|
| 1000 Rio Brazos Road. Aztec NM 87410<br><u>Distinct IV</u><br>1220                                                                                                                                                                                                                                                                                                                                      | vision<br>is Dr.<br>505              |                                              | District C                                                      | opies to appropriate<br>Office in accordance<br>th Rule 116 on back<br>side of form |                                                        |                                                        |
| Release Notific                                                                                                                                                                                                                                                                                                                                                                                         | cation                               | and Co                                       | orrective A                                                     | ction                                                                               |                                                        |                                                        |
|                                                                                                                                                                                                                                                                                                                                                                                                         |                                      | OPERA <sup>*</sup>                           |                                                                 |                                                                                     | itial Report                                           | X Final Report                                         |
| Name of Company CHESAPEAKE OPERATING, INC.<br>Address P. O. BOX 190 HOBBS, NM 88241                                                                                                                                                                                                                                                                                                                     |                                      |                                              | RADLEY BLE                                                      |                                                                                     |                                                        |                                                        |
| Facility Name Moby #2 30-025-28960-0                                                                                                                                                                                                                                                                                                                                                                    |                                      |                                              |                                                                 |                                                                                     |                                                        |                                                        |
| Surface Owner Mineral O                                                                                                                                                                                                                                                                                                                                                                                 | Owner                                |                                              |                                                                 | Leas                                                                                | e No.                                                  |                                                        |
| LOCATION OI                                                                                                                                                                                                                                                                                                                                                                                             | FRFL                                 | FASE A                                       | PI # <del>30-025-2</del>                                        | 10717 ···                                                                           |                                                        |                                                        |
| Unit Letter Section Township Range Feet from the                                                                                                                                                                                                                                                                                                                                                        | -                                    | South Line                                   | Feet from the                                                   | East/West Lir                                                                       | e County                                               |                                                        |
| 7 20S 38E 830                                                                                                                                                                                                                                                                                                                                                                                           | NOR                                  | тн                                           | 1980                                                            | WEST                                                                                | LEA                                                    |                                                        |
| Latitude                                                                                                                                                                                                                                                                                                                                                                                                | Inon                                 | Longitue                                     |                                                                 | ,,,,,,,,,,,,,,,,,,,,,,,,,,,,,,,,,,,,,,,                                             | Durt                                                   |                                                        |
| •                                                                                                                                                                                                                                                                                                                                                                                                       |                                      |                                              |                                                                 | <u> </u>                                                                            |                                                        |                                                        |
| Type of Release OIL                                                                                                                                                                                                                                                                                                                                                                                     | URE                                  | OF REL<br>Volume o                           |                                                                 | IS Volun                                                                            | e Recovered 2                                          | BBIS                                                   |
| Source of Release A valve froze and popped the ball valve                                                                                                                                                                                                                                                                                                                                               | e                                    | 2/1/08 11                                    |                                                                 |                                                                                     | 8 11.00 A.M.                                           | . BBL5                                                 |
| Was Immediate Notice Given?                                                                                                                                                                                                                                                                                                                                                                             |                                      | Date and I<br>If YES, To                     | Hour of Occurrence                                              | e Date a                                                                            | nd Hour of Dis                                         | covery                                                 |
| Yas Inniculate House Given X Yes No Not R                                                                                                                                                                                                                                                                                                                                                               | equired                              |                                              |                                                                 |                                                                                     |                                                        |                                                        |
| By Whom <sup>9</sup> CLIFF BRUNSON                                                                                                                                                                                                                                                                                                                                                                      |                                      | CHRIS WILLIAMS Date and Hour 2/1/08 12:45 PM |                                                                 |                                                                                     |                                                        |                                                        |
| Was a Watercourse Reached?                                                                                                                                                                                                                                                                                                                                                                              |                                      |                                              | olume Impacting                                                 |                                                                                     |                                                        |                                                        |
| If a Watercourse was Impacted, Describe Fully *                                                                                                                                                                                                                                                                                                                                                         |                                      |                                              |                                                                 |                                                                                     | ·                                                      |                                                        |
|                                                                                                                                                                                                                                                                                                                                                                                                         |                                      |                                              | K                                                               | Pacil a                                                                             | 3/3/0                                                  | 4 e-mai                                                |
| Describe Cause of Problem and Remedial Action Taken.*<br>A flow line ruptured releasing oil into the roadside bar dite                                                                                                                                                                                                                                                                                  | h and fl                             | owed acros                                   | s Billy Walker r                                                | ord A vacuum                                                                        | truck was us                                           | ed to pick up the                                      |
| free oil. The roadway was washed down by the Hobbs Fire                                                                                                                                                                                                                                                                                                                                                 |                                      |                                              | s billy walker i                                                | oau. A vacuun                                                                       | THUCK Was us                                           | ed to pick up the                                      |
| Describe Area Affected and Cleanup Action Taken.*<br>2 BBLS of oil was recovered. Soil remediation activities of<br>disposal facility, the site sampled, and then backfilled upor<br>backfill and close                                                                                                                                                                                                 |                                      |                                              |                                                                 |                                                                                     |                                                        |                                                        |
| I hereby certify that the information given above is true and comp<br>regulations all operators are required to report and/or file certain<br>public health or the environment. The acceptance of a C-141 rep<br>should their operations have failed to adequately investigate and<br>or the environment. In addition, NMOCD acceptance of a C-141<br>federal, state, or local laws and/or regulations. | release n<br>ort by the<br>remediate | otifications a<br>e NMOCD n<br>e contaminat  | nd perform correct<br>narked as "Final R<br>ion that pose a thr | ctive actions for<br>eport" does not<br>eat to ground w                             | releases which<br>relieve the oper<br>ater, surface wa | may endanger<br>ator of liability<br>ter, human health |
|                                                                                                                                                                                                                                                                                                                                                                                                         | _                                    |                                              | OIL CON                                                         | SERVATIC                                                                            | N DIVISIC                                              | <u>N</u>                                               |
| Signature: Cliff P Trunon for Chesapeake Operating,                                                                                                                                                                                                                                                                                                                                                     |                                      | Approved by                                  | District Supervis                                               | or: 11-                                                                             | 4.0                                                    | * <                                                    |
| Printed Name. CLIFF P. BRUNSON                                                                                                                                                                                                                                                                                                                                                                          |                                      |                                              |                                                                 | And                                                                                 | Villes                                                 | epes                                                   |
| Title: PRESIDENT                                                                                                                                                                                                                                                                                                                                                                                        |                                      | Approval Da                                  | te: 3/3/0                                                       | 8 Expirati                                                                          | on Date: 3                                             | 13/08                                                  |
| E-mail Address: CBRUNSON@BBCINTERNATIONAL.                                                                                                                                                                                                                                                                                                                                                              | СОМ                                  | Conditions o                                 | f Approval:                                                     |                                                                                     | Attached                                               |                                                        |
| Date: 3/02/08 Phone: 505-397-638                                                                                                                                                                                                                                                                                                                                                                        |                                      |                                              |                                                                 |                                                                                     | RP #                                                   | 1806                                                   |
| * Attach Additional Sheets If Necessary                                                                                                                                                                                                                                                                                                                                                                 | 080                                  | 0643                                         | 7083                                                            |                                                                                     |                                                        |                                                        |