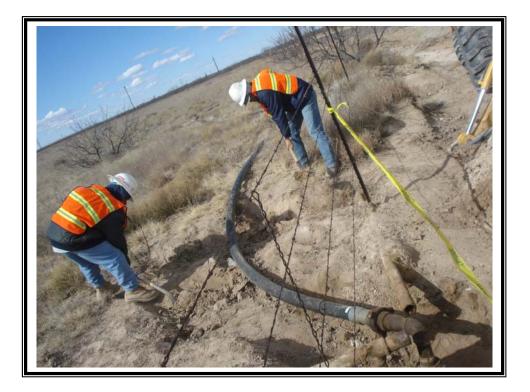

| District II Energy Mi                                                                                                                                                                                                                                                                                                                                                                                   |                                      | New Mex<br>and Natura                        | ico<br>1 Resources                                              |                                                                                     | Rev                                                    | Form C-141<br>nsed October 10, 2003                    |
|---------------------------------------------------------------------------------------------------------------------------------------------------------------------------------------------------------------------------------------------------------------------------------------------------------------------------------------------------------------------------------------------------------|--------------------------------------|----------------------------------------------|-----------------------------------------------------------------|-------------------------------------------------------------------------------------|--------------------------------------------------------|--------------------------------------------------------|
| 1000 Rio Brazos Road. Aztec NM 87410<br><u>Distinct IV</u><br>1220                                                                                                                                                                                                                                                                                                                                      | vision<br>is Dr.<br>505              |                                              | District C                                                      | opies to appropriate<br>Office in accordance<br>th Rule 116 on back<br>side of form |                                                        |                                                        |
| Release Notific                                                                                                                                                                                                                                                                                                                                                                                         | cation                               | and Co                                       | orrective A                                                     | ction                                                                               |                                                        |                                                        |
|                                                                                                                                                                                                                                                                                                                                                                                                         |                                      | OPERA <sup>*</sup>                           |                                                                 |                                                                                     | itial Report                                           | X Final Report                                         |
| Name of Company CHESAPEAKE OPERATING, INC.<br>Address P. O. BOX 190 HOBBS, NM 88241                                                                                                                                                                                                                                                                                                                     |                                      |                                              | RADLEY BLE                                                      |                                                                                     |                                                        |                                                        |
| Facility Name Moby #2 30-025-28960-0                                                                                                                                                                                                                                                                                                                                                                    |                                      |                                              |                                                                 |                                                                                     |                                                        |                                                        |
| Surface Owner Mineral O                                                                                                                                                                                                                                                                                                                                                                                 | Owner                                |                                              |                                                                 | Leas                                                                                | e No.                                                  |                                                        |
| LOCATION OI                                                                                                                                                                                                                                                                                                                                                                                             | FRFL                                 | FASE A                                       | PI # <del>30-025-2</del>                                        | 10717 ···                                                                           |                                                        |                                                        |
| Unit Letter Section Township Range Feet from the                                                                                                                                                                                                                                                                                                                                                        | -                                    | South Line                                   | Feet from the                                                   | East/West Lir                                                                       | e County                                               |                                                        |
| 7 20S 38E 830                                                                                                                                                                                                                                                                                                                                                                                           | NOR                                  | тн                                           | 1980                                                            | WEST                                                                                | LEA                                                    |                                                        |
| Latitude                                                                                                                                                                                                                                                                                                                                                                                                | Inon                                 | Longitue                                     |                                                                 | ,,,,,,,,,,,,,,,,,,,,,,,,,,,,,,,,,,,,,,,                                             | Durt                                                   |                                                        |
| •                                                                                                                                                                                                                                                                                                                                                                                                       |                                      |                                              |                                                                 | <u> </u>                                                                            |                                                        |                                                        |
| Type of Release OIL                                                                                                                                                                                                                                                                                                                                                                                     | URE                                  | OF REL<br>Volume o                           |                                                                 | IS Volun                                                                            | e Recovered 2                                          | BBIS                                                   |
| Source of Release A valve froze and popped the ball valve                                                                                                                                                                                                                                                                                                                                               | e                                    | 2/1/08 11                                    |                                                                 |                                                                                     | 8 11.00 A.M.                                           | . BBL5                                                 |
| Was Immediate Notice Given?                                                                                                                                                                                                                                                                                                                                                                             |                                      | Date and I<br>If YES, To                     | Hour of Occurrence                                              | e Date a                                                                            | nd Hour of Dis                                         | covery                                                 |
| Yas Inniculate House Given X Yes No Not R                                                                                                                                                                                                                                                                                                                                                               | equired                              |                                              |                                                                 |                                                                                     |                                                        |                                                        |
| By Whom <sup>9</sup> CLIFF BRUNSON                                                                                                                                                                                                                                                                                                                                                                      |                                      | CHRIS WILLIAMS Date and Hour 2/1/08 12:45 PM |                                                                 |                                                                                     |                                                        |                                                        |
| Was a Watercourse Reached?                                                                                                                                                                                                                                                                                                                                                                              |                                      |                                              | olume Impacting                                                 |                                                                                     |                                                        |                                                        |
| If a Watercourse was Impacted, Describe Fully *                                                                                                                                                                                                                                                                                                                                                         |                                      |                                              |                                                                 |                                                                                     | ·                                                      |                                                        |
|                                                                                                                                                                                                                                                                                                                                                                                                         |                                      |                                              | K                                                               | Pacil a                                                                             | 3/3/0                                                  | 4 e-mai                                                |
| Describe Cause of Problem and Remedial Action Taken.*<br>A flow line ruptured releasing oil into the roadside bar dite                                                                                                                                                                                                                                                                                  | h and fl                             | owed acros                                   | s Billy Walker r                                                | ord A vacuum                                                                        | truck was us                                           | ed to pick up the                                      |
| free oil. The roadway was washed down by the Hobbs Fire                                                                                                                                                                                                                                                                                                                                                 |                                      |                                              | s billy walker i                                                | oau. A vacuun                                                                       | THUCK Was us                                           | ed to pick up the                                      |
| Describe Area Affected and Cleanup Action Taken.*<br>2 BBLS of oil was recovered. Soil remediation activities of<br>disposal facility, the site sampled, and then backfilled upor<br>backfill and close                                                                                                                                                                                                 |                                      |                                              |                                                                 |                                                                                     |                                                        |                                                        |
| I hereby certify that the information given above is true and comp<br>regulations all operators are required to report and/or file certain<br>public health or the environment. The acceptance of a C-141 rep<br>should their operations have failed to adequately investigate and<br>or the environment. In addition, NMOCD acceptance of a C-141<br>federal, state, or local laws and/or regulations. | release n<br>ort by the<br>remediate | otifications a<br>e NMOCD n<br>e contaminat  | nd perform correct<br>narked as "Final R<br>ion that pose a thr | ctive actions for<br>eport" does not<br>eat to ground w                             | releases which<br>relieve the oper<br>ater, surface wa | may endanger<br>ator of liability<br>ter, human health |
|                                                                                                                                                                                                                                                                                                                                                                                                         | _                                    |                                              | OIL CON                                                         | SERVATIC                                                                            | N DIVISIC                                              | <u>N</u>                                               |
| Signature: Cliff P Trunon for Chesapeake Operating,                                                                                                                                                                                                                                                                                                                                                     |                                      | Approved by                                  | District Supervis                                               | or: 11-                                                                             | 4.0                                                    | * <                                                    |
| Printed Name. CLIFF P. BRUNSON                                                                                                                                                                                                                                                                                                                                                                          |                                      |                                              |                                                                 | And                                                                                 | Villes                                                 | epes                                                   |
| Title: PRESIDENT                                                                                                                                                                                                                                                                                                                                                                                        |                                      | Approval Da                                  | te: 3/3/0                                                       | 8 Expirati                                                                          | on Date: 3                                             | 13/08                                                  |
| E-mail Address: CBRUNSON@BBCINTERNATIONAL.                                                                                                                                                                                                                                                                                                                                                              | СОМ                                  | Conditions o                                 | f Approval:                                                     |                                                                                     | Attached                                               |                                                        |
| Date: 3/02/08 Phone: 505-397-638                                                                                                                                                                                                                                                                                                                                                                        |                                      |                                              |                                                                 |                                                                                     | RP #                                                   | 1806                                                   |
| * Attach Additional Sheets If Necessary                                                                                                                                                                                                                                                                                                                                                                 | 080                                  | 0643                                         | 7083                                                            |                                                                                     |                                                        |                                                        |