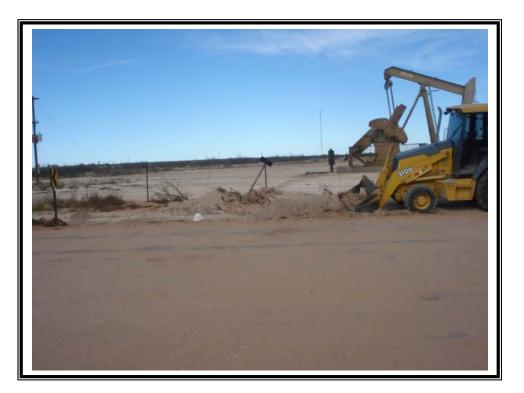

| District II Energy Mi                                                                                                                                                                                                                                                                                                                                                                                   |                                      | New Mex<br>and Natura                        | ico<br>1 Resources                                              |                                                                                     | Rev                                                    | Form C-141<br>nsed October 10, 2003                    |
|---------------------------------------------------------------------------------------------------------------------------------------------------------------------------------------------------------------------------------------------------------------------------------------------------------------------------------------------------------------------------------------------------------|--------------------------------------|----------------------------------------------|-----------------------------------------------------------------|-------------------------------------------------------------------------------------|--------------------------------------------------------|--------------------------------------------------------|
| 1000 Rio Brazos Road. Aztec NM 87410<br><u>Distinct IV</u><br>1220                                                                                                                                                                                                                                                                                                                                      | vision<br>is Dr.<br>505              |                                              | District C                                                      | opies to appropriate<br>Office in accordance<br>th Rule 116 on back<br>side of form |                                                        |                                                        |
| Release Notific                                                                                                                                                                                                                                                                                                                                                                                         | cation                               | and Co                                       | orrective A                                                     | ction                                                                               |                                                        |                                                        |
|                                                                                                                                                                                                                                                                                                                                                                                                         |                                      | OPERA <sup>*</sup>                           |                                                                 |                                                                                     | itial Report                                           | X Final Report                                         |
| Name of Company CHESAPEAKE OPERATING, INC.<br>Address P. O. BOX 190 HOBBS, NM 88241                                                                                                                                                                                                                                                                                                                     |                                      |                                              | RADLEY BLE                                                      |                                                                                     |                                                        |                                                        |
| Facility Name Moby #2 30-025-28960-0                                                                                                                                                                                                                                                                                                                                                                    |                                      |                                              |                                                                 |                                                                                     |                                                        |                                                        |
| Surface Owner Mineral O                                                                                                                                                                                                                                                                                                                                                                                 | Owner                                |                                              |                                                                 | Leas                                                                                | e No.                                                  |                                                        |
| LOCATION OI                                                                                                                                                                                                                                                                                                                                                                                             | FRFL                                 | FASE A                                       | PI # <del>30-025-2</del>                                        | 10717 ···                                                                           |                                                        |                                                        |
| Unit Letter Section Township Range Feet from the                                                                                                                                                                                                                                                                                                                                                        | -                                    | South Line                                   | Feet from the                                                   | East/West Lir                                                                       | e County                                               |                                                        |
| 7 20S 38E 830                                                                                                                                                                                                                                                                                                                                                                                           | NOR                                  | тн                                           | 1980                                                            | WEST                                                                                | LEA                                                    |                                                        |
| Latitude                                                                                                                                                                                                                                                                                                                                                                                                | Inon                                 | Longitue                                     |                                                                 | ,,,,,,,,,,,,,,,,,,,,,,,,,,,,,,,,,,,,,,,                                             | Durt                                                   |                                                        |
| •                                                                                                                                                                                                                                                                                                                                                                                                       |                                      |                                              |                                                                 | <u> </u>                                                                            |                                                        |                                                        |
| Type of Release OIL                                                                                                                                                                                                                                                                                                                                                                                     | URE                                  | OF REL<br>Volume o                           |                                                                 | IS Volun                                                                            | e Recovered 2                                          | BBIS                                                   |
| Source of Release A valve froze and popped the ball valve                                                                                                                                                                                                                                                                                                                                               | e                                    | 2/1/08 11                                    |                                                                 |                                                                                     | 8 11.00 A.M.                                           | . BBL5                                                 |
| Was Immediate Notice Given?                                                                                                                                                                                                                                                                                                                                                                             |                                      | Date and I<br>If YES, To                     | Hour of Occurrence                                              | e Date a                                                                            | nd Hour of Dis                                         | covery                                                 |
| Yas Inniculate House Given X Yes No Not R                                                                                                                                                                                                                                                                                                                                                               | equired                              |                                              |                                                                 |                                                                                     |                                                        |                                                        |
| By Whom <sup>9</sup> CLIFF BRUNSON                                                                                                                                                                                                                                                                                                                                                                      |                                      | CHRIS WILLIAMS Date and Hour 2/1/08 12:45 PM |                                                                 |                                                                                     |                                                        |                                                        |
| Was a Watercourse Reached?                                                                                                                                                                                                                                                                                                                                                                              |                                      |                                              | olume Impacting                                                 |                                                                                     |                                                        |                                                        |
| If a Watercourse was Impacted, Describe Fully *                                                                                                                                                                                                                                                                                                                                                         |                                      |                                              |                                                                 |                                                                                     | ·                                                      |                                                        |
|                                                                                                                                                                                                                                                                                                                                                                                                         |                                      |                                              | K                                                               | Pacil a                                                                             | 3/3/0                                                  | 4 e-mai                                                |
| Describe Cause of Problem and Remedial Action Taken.*<br>A flow line ruptured releasing oil into the roadside bar dite                                                                                                                                                                                                                                                                                  | h and fl                             | owed acros                                   | s Billy Walker r                                                | ord A vacuum                                                                        | truck was us                                           | ed to pick up the                                      |
| free oil. The roadway was washed down by the Hobbs Fire                                                                                                                                                                                                                                                                                                                                                 |                                      |                                              | s billy walker i                                                | oau. A vacuun                                                                       | THUCK Was us                                           | ed to pick up the                                      |
| Describe Area Affected and Cleanup Action Taken.*<br>2 BBLS of oil was recovered. Soil remediation activities of<br>disposal facility, the site sampled, and then backfilled upor<br>backfill and close                                                                                                                                                                                                 |                                      |                                              |                                                                 |                                                                                     |                                                        |                                                        |
| I hereby certify that the information given above is true and comp<br>regulations all operators are required to report and/or file certain<br>public health or the environment. The acceptance of a C-141 rep<br>should their operations have failed to adequately investigate and<br>or the environment. In addition, NMOCD acceptance of a C-141<br>federal, state, or local laws and/or regulations. | release n<br>ort by the<br>remediate | otifications a<br>e NMOCD n<br>e contaminat  | nd perform correct<br>narked as "Final R<br>ion that pose a thr | ctive actions for<br>eport" does not<br>eat to ground w                             | releases which<br>relieve the oper<br>ater, surface wa | may endanger<br>ator of liability<br>ter, human health |
|                                                                                                                                                                                                                                                                                                                                                                                                         | _                                    |                                              | OIL CON                                                         | SERVATIC                                                                            | N DIVISIC                                              | <u>N</u>                                               |
| Signature: Cliff P Trunon for Chesapeake Operating,                                                                                                                                                                                                                                                                                                                                                     |                                      | Approved by                                  | District Supervis                                               | or: 11-                                                                             | 4.0                                                    | * <                                                    |
| Printed Name. CLIFF P. BRUNSON                                                                                                                                                                                                                                                                                                                                                                          |                                      |                                              |                                                                 | And                                                                                 | Villes                                                 | epes                                                   |
| Title: PRESIDENT                                                                                                                                                                                                                                                                                                                                                                                        |                                      | Approval Da                                  | te: 3/3/0                                                       | 8 Expirati                                                                          | on Date: 3                                             | 13/08                                                  |
| E-mail Address: CBRUNSON@BBCINTERNATIONAL.                                                                                                                                                                                                                                                                                                                                                              | СОМ                                  | Conditions o                                 | f Approval:                                                     |                                                                                     | Attached                                               |                                                        |
| Date: 3/02/08 Phone: 505-397-638                                                                                                                                                                                                                                                                                                                                                                        |                                      |                                              |                                                                 |                                                                                     | RP #                                                   | 1806                                                   |
| * Attach Additional Sheets If Necessary                                                                                                                                                                                                                                                                                                                                                                 | 080                                  | 0643                                         | 7083                                                            |                                                                                     |                                                        |                                                        |