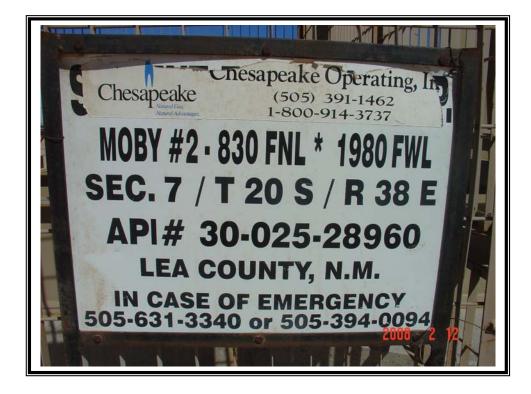

| District II Energy Mi                                                                                                                                                                                                                                                                                                                                                                                   |                                      | New Mex<br>and Natura                        | ico<br>1 Resources                                              |                                                                                     | Rev                                                    | Form C-141<br>nsed October 10, 2003                    |
|---------------------------------------------------------------------------------------------------------------------------------------------------------------------------------------------------------------------------------------------------------------------------------------------------------------------------------------------------------------------------------------------------------|--------------------------------------|----------------------------------------------|-----------------------------------------------------------------|-------------------------------------------------------------------------------------|--------------------------------------------------------|--------------------------------------------------------|
| 1000 Rio Brazos Road. Aztec NM 87410<br><u>Distinct IV</u><br>1220                                                                                                                                                                                                                                                                                                                                      | vision<br>is Dr.<br>505              |                                              | District C                                                      | opies to appropriate<br>Office in accordance<br>th Rule 116 on back<br>side of form |                                                        |                                                        |
| Release Notific                                                                                                                                                                                                                                                                                                                                                                                         | cation                               | and Co                                       | orrective A                                                     | ction                                                                               |                                                        |                                                        |
|                                                                                                                                                                                                                                                                                                                                                                                                         |                                      | OPERA <sup>*</sup>                           |                                                                 |                                                                                     | itial Report                                           | X Final Report                                         |
| Name of Company CHESAPEAKE OPERATING, INC.<br>Address P. O. BOX 190 HOBBS, NM 88241                                                                                                                                                                                                                                                                                                                     |                                      |                                              | RADLEY BLE                                                      |                                                                                     |                                                        |                                                        |
| Facility Name Moby #2 30-025-28960-0                                                                                                                                                                                                                                                                                                                                                                    |                                      |                                              |                                                                 |                                                                                     |                                                        |                                                        |
| Surface Owner Mineral O                                                                                                                                                                                                                                                                                                                                                                                 | Owner                                |                                              |                                                                 | Leas                                                                                | e No.                                                  |                                                        |
| LOCATION OI                                                                                                                                                                                                                                                                                                                                                                                             | FRFL                                 | FASE A                                       | PI # <del>30-025-2</del>                                        | 10717 ···                                                                           |                                                        |                                                        |
| Unit Letter Section Township Range Feet from the                                                                                                                                                                                                                                                                                                                                                        | -                                    | South Line                                   | Feet from the                                                   | East/West Lir                                                                       | e County                                               |                                                        |
| 7 20S 38E 830                                                                                                                                                                                                                                                                                                                                                                                           | NOR                                  | тн                                           | 1980                                                            | WEST                                                                                | LEA                                                    |                                                        |
| Latitude                                                                                                                                                                                                                                                                                                                                                                                                | Inon                                 | Longitue                                     |                                                                 | ,,,,,,,,,,,,,,,,,,,,,,,,,,,,,,,,,,,,,,,                                             | Durt                                                   |                                                        |
| •                                                                                                                                                                                                                                                                                                                                                                                                       |                                      |                                              |                                                                 | <u> </u>                                                                            |                                                        |                                                        |
| Type of Release OIL                                                                                                                                                                                                                                                                                                                                                                                     | URE                                  | OF REL<br>Volume o                           |                                                                 | IS Volun                                                                            | e Recovered 2                                          | BBIS                                                   |
| Source of Release A valve froze and popped the ball valve                                                                                                                                                                                                                                                                                                                                               | e                                    | 2/1/08 11                                    |                                                                 |                                                                                     | 8 11.00 A.M.                                           | . BBL5                                                 |
| Was Immediate Notice Given?                                                                                                                                                                                                                                                                                                                                                                             |                                      | Date and I<br>If YES, To                     | Hour of Occurrence                                              | e Date a                                                                            | nd Hour of Dis                                         | covery                                                 |
| Yas Inniculate House Given X Yes No Not R                                                                                                                                                                                                                                                                                                                                                               | equired                              |                                              |                                                                 |                                                                                     |                                                        |                                                        |
| By Whom <sup>9</sup> CLIFF BRUNSON                                                                                                                                                                                                                                                                                                                                                                      |                                      | CHRIS WILLIAMS Date and Hour 2/1/08 12:45 PM |                                                                 |                                                                                     |                                                        |                                                        |
| Was a Watercourse Reached?                                                                                                                                                                                                                                                                                                                                                                              |                                      |                                              | olume Impacting                                                 |                                                                                     |                                                        |                                                        |
| If a Watercourse was Impacted, Describe Fully *                                                                                                                                                                                                                                                                                                                                                         |                                      |                                              |                                                                 |                                                                                     | ·                                                      |                                                        |
|                                                                                                                                                                                                                                                                                                                                                                                                         |                                      |                                              | K                                                               | Pacil a                                                                             | 3/3/0                                                  | 4 e-mai                                                |
| Describe Cause of Problem and Remedial Action Taken.*<br>A flow line ruptured releasing oil into the roadside bar dite                                                                                                                                                                                                                                                                                  | h and fl                             | owed acros                                   | s Billy Walker r                                                | ord A vacuum                                                                        | truck was us                                           | ed to pick up the                                      |
| free oil. The roadway was washed down by the Hobbs Fire                                                                                                                                                                                                                                                                                                                                                 |                                      |                                              | s billy walker i                                                | oau. A vacuun                                                                       | THUCK Was us                                           | ed to pick up the                                      |
| Describe Area Affected and Cleanup Action Taken.*<br>2 BBLS of oil was recovered. Soil remediation activities of<br>disposal facility, the site sampled, and then backfilled upor<br>backfill and close                                                                                                                                                                                                 |                                      |                                              |                                                                 |                                                                                     |                                                        |                                                        |
| I hereby certify that the information given above is true and comp<br>regulations all operators are required to report and/or file certain<br>public health or the environment. The acceptance of a C-141 rep<br>should their operations have failed to adequately investigate and<br>or the environment. In addition, NMOCD acceptance of a C-141<br>federal, state, or local laws and/or regulations. | release n<br>ort by the<br>remediate | otifications a<br>e NMOCD n<br>e contaminat  | nd perform correct<br>narked as "Final R<br>ion that pose a thr | ctive actions for<br>eport" does not<br>eat to ground w                             | releases which<br>relieve the oper<br>ater, surface wa | may endanger<br>ator of liability<br>ter, human health |
|                                                                                                                                                                                                                                                                                                                                                                                                         | _                                    |                                              | OIL CON                                                         | SERVATIC                                                                            | N DIVISIC                                              | <u>N</u>                                               |
| Signature: Cliff P Trunon for Chesapeake Operating,                                                                                                                                                                                                                                                                                                                                                     |                                      | Approved by                                  | District Supervis                                               | or: 11-                                                                             | 4.0                                                    | * <                                                    |
| Printed Name. CLIFF P. BRUNSON                                                                                                                                                                                                                                                                                                                                                                          |                                      |                                              |                                                                 | And                                                                                 | Villes                                                 | epes                                                   |
| Title: PRESIDENT                                                                                                                                                                                                                                                                                                                                                                                        |                                      | Approval Da                                  | te: 3/3/0                                                       | 8 Expirati                                                                          | on Date: 3                                             | 13/08                                                  |
| E-mail Address: CBRUNSON@BBCINTERNATIONAL.                                                                                                                                                                                                                                                                                                                                                              | СОМ                                  | Conditions o                                 | f Approval:                                                     |                                                                                     | Attached                                               |                                                        |
| Date: 3/02/08 Phone: 505-397-638                                                                                                                                                                                                                                                                                                                                                                        |                                      |                                              |                                                                 |                                                                                     | RP #                                                   | 1806                                                   |
| * Attach Additional Sheets If Necessary                                                                                                                                                                                                                                                                                                                                                                 | 080                                  | 0643                                         | 7083                                                            |                                                                                     |                                                        |                                                        |