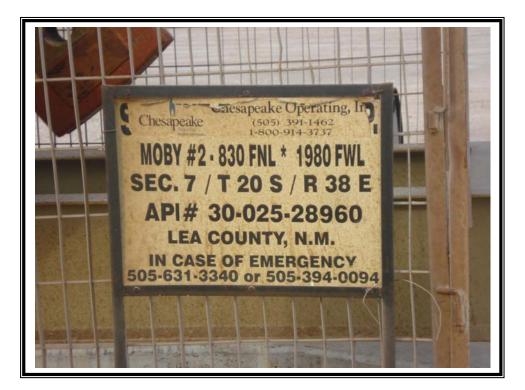

| District II Energy Mi                                                                                                                                                                                                                                                                                                                                                                                   |                                      | New Mex<br>and Natura                        | ico<br>1 Resources                                              |                                                                                     | Rev                                                    | Form C-141<br>nsed October 10, 2003                    |
|---------------------------------------------------------------------------------------------------------------------------------------------------------------------------------------------------------------------------------------------------------------------------------------------------------------------------------------------------------------------------------------------------------|--------------------------------------|----------------------------------------------|-----------------------------------------------------------------|-------------------------------------------------------------------------------------|--------------------------------------------------------|--------------------------------------------------------|
| 1000 Rio Brazos Road. Aztec NM 87410<br><u>Distinct IV</u><br>1220                                                                                                                                                                                                                                                                                                                                      | vision<br>is Dr.<br>505              |                                              | District C                                                      | opies to appropriate<br>Office in accordance<br>th Rule 116 on back<br>side of form |                                                        |                                                        |
| Release Notific                                                                                                                                                                                                                                                                                                                                                                                         | cation                               | and Co                                       | orrective A                                                     | ction                                                                               |                                                        |                                                        |
|                                                                                                                                                                                                                                                                                                                                                                                                         |                                      | OPERA <sup>*</sup>                           |                                                                 |                                                                                     | itial Report                                           | X Final Report                                         |
| Name of Company CHESAPEAKE OPERATING, INC.<br>Address P. O. BOX 190 HOBBS, NM 88241                                                                                                                                                                                                                                                                                                                     |                                      |                                              | RADLEY BLE                                                      |                                                                                     |                                                        |                                                        |
| Facility Name Moby #2 30-025-28960-0                                                                                                                                                                                                                                                                                                                                                                    |                                      |                                              |                                                                 |                                                                                     |                                                        |                                                        |
| Surface Owner Mineral O                                                                                                                                                                                                                                                                                                                                                                                 | Owner                                |                                              |                                                                 | Leas                                                                                | e No.                                                  |                                                        |
| LOCATION OI                                                                                                                                                                                                                                                                                                                                                                                             | FRFL                                 | FASE A                                       | PI # <del>30-025-2</del>                                        | 10717 ···                                                                           |                                                        |                                                        |
| Unit Letter Section Township Range Feet from the                                                                                                                                                                                                                                                                                                                                                        | -                                    | South Line                                   | Feet from the                                                   | East/West Lir                                                                       | e County                                               |                                                        |
| 7 20S 38E 830                                                                                                                                                                                                                                                                                                                                                                                           | NOR                                  | тн                                           | 1980                                                            | WEST                                                                                | LEA                                                    |                                                        |
| Latitude                                                                                                                                                                                                                                                                                                                                                                                                | Inon                                 | Longitue                                     |                                                                 | ,,,,,,,,,,,,,,,,,,,,,,,,,,,,,,,,,,,,,,,                                             | Durt                                                   |                                                        |
| •                                                                                                                                                                                                                                                                                                                                                                                                       |                                      |                                              |                                                                 | <u> </u>                                                                            |                                                        |                                                        |
| Type of Release OIL                                                                                                                                                                                                                                                                                                                                                                                     | URE                                  | OF REL<br>Volume o                           |                                                                 | IS Volun                                                                            | e Recovered 2                                          | BBIS                                                   |
| Source of Release A valve froze and popped the ball valve                                                                                                                                                                                                                                                                                                                                               | e                                    | 2/1/08 11                                    |                                                                 |                                                                                     | 8 11.00 A.M.                                           | . BBL5                                                 |
| Was Immediate Notice Given?                                                                                                                                                                                                                                                                                                                                                                             |                                      | Date and I<br>If YES, To                     | Hour of Occurrence                                              | e Date a                                                                            | nd Hour of Dis                                         | covery                                                 |
| Yas Inniculate House Given X Yes No Not R                                                                                                                                                                                                                                                                                                                                                               | equired                              |                                              |                                                                 |                                                                                     |                                                        |                                                        |
| By Whom <sup>9</sup> CLIFF BRUNSON                                                                                                                                                                                                                                                                                                                                                                      |                                      | CHRIS WILLIAMS Date and Hour 2/1/08 12:45 PM |                                                                 |                                                                                     |                                                        |                                                        |
| Was a Watercourse Reached?                                                                                                                                                                                                                                                                                                                                                                              |                                      |                                              | olume Impacting                                                 |                                                                                     |                                                        |                                                        |
| If a Watercourse was Impacted, Describe Fully *                                                                                                                                                                                                                                                                                                                                                         |                                      |                                              |                                                                 |                                                                                     | ·                                                      |                                                        |
|                                                                                                                                                                                                                                                                                                                                                                                                         |                                      |                                              | K                                                               | Pacil a                                                                             | 3/3/0                                                  | 4 e-mai                                                |
| Describe Cause of Problem and Remedial Action Taken.*<br>A flow line ruptured releasing oil into the roadside bar dite                                                                                                                                                                                                                                                                                  | h and fl                             | owed acros                                   | s Billy Walker r                                                | ord A vacuum                                                                        | truck was us                                           | ed to pick up the                                      |
| free oil. The roadway was washed down by the Hobbs Fire                                                                                                                                                                                                                                                                                                                                                 |                                      |                                              | s billy walker i                                                | oau. A vacuun                                                                       | THUCK Was us                                           | ed to pick up the                                      |
| Describe Area Affected and Cleanup Action Taken.*<br>2 BBLS of oil was recovered. Soil remediation activities of<br>disposal facility, the site sampled, and then backfilled upor<br>backfill and close                                                                                                                                                                                                 |                                      |                                              |                                                                 |                                                                                     |                                                        |                                                        |
| I hereby certify that the information given above is true and comp<br>regulations all operators are required to report and/or file certain<br>public health or the environment. The acceptance of a C-141 rep<br>should their operations have failed to adequately investigate and<br>or the environment. In addition, NMOCD acceptance of a C-141<br>federal, state, or local laws and/or regulations. | release n<br>ort by the<br>remediate | otifications a<br>e NMOCD n<br>e contaminat  | nd perform correct<br>narked as "Final R<br>ion that pose a thr | ctive actions for<br>eport" does not<br>eat to ground w                             | releases which<br>relieve the oper<br>ater, surface wa | may endanger<br>ator of liability<br>ter, human health |
|                                                                                                                                                                                                                                                                                                                                                                                                         | _                                    |                                              | OIL CON                                                         | SERVATIC                                                                            | N DIVISIC                                              | <u>N</u>                                               |
| Signature: Cliff P Trunon for Chesapeake Operating,                                                                                                                                                                                                                                                                                                                                                     |                                      | Approved by                                  | District Supervis                                               | or: 11-                                                                             | 4.0                                                    | * <                                                    |
| Printed Name. CLIFF P. BRUNSON                                                                                                                                                                                                                                                                                                                                                                          |                                      |                                              |                                                                 | And                                                                                 | Villes                                                 | epes                                                   |
| Title: PRESIDENT                                                                                                                                                                                                                                                                                                                                                                                        |                                      | Approval Da                                  | te: 3/3/0                                                       | 8 Expirati                                                                          | on Date: 3                                             | 13/08                                                  |
| E-mail Address: CBRUNSON@BBCINTERNATIONAL.                                                                                                                                                                                                                                                                                                                                                              | СОМ                                  | Conditions o                                 | f Approval:                                                     |                                                                                     | Attached                                               |                                                        |
| Date: 3/02/08 Phone: 505-397-638                                                                                                                                                                                                                                                                                                                                                                        |                                      |                                              |                                                                 |                                                                                     | RP #                                                   | 1806                                                   |
| * Attach Additional Sheets If Necessary                                                                                                                                                                                                                                                                                                                                                                 | 080                                  | 0643                                         | 7083                                                            |                                                                                     |                                                        |                                                        |