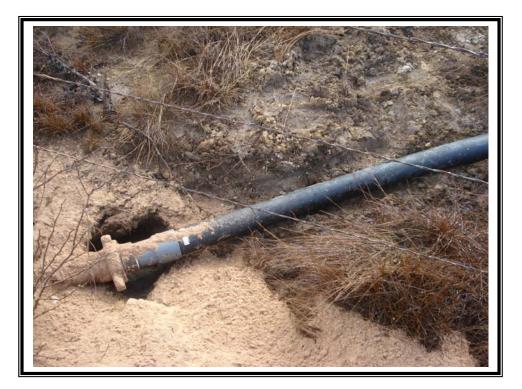

| District II Energy Mi                                                                                                                                                                                                                                                                                                                                                                                   |                                      | New Mex<br>and Natura                        | ico<br>1 Resources                                              |                                                                                     | Rev                                                    | Form C-141<br>nsed October 10, 2003                    |
|---------------------------------------------------------------------------------------------------------------------------------------------------------------------------------------------------------------------------------------------------------------------------------------------------------------------------------------------------------------------------------------------------------|--------------------------------------|----------------------------------------------|-----------------------------------------------------------------|-------------------------------------------------------------------------------------|--------------------------------------------------------|--------------------------------------------------------|
| 1000 Rio Brazos Road. Aztec NM 87410<br><u>Distinct IV</u><br>1220                                                                                                                                                                                                                                                                                                                                      | vision<br>is Dr.<br>505              |                                              | District C                                                      | opies to appropriate<br>Office in accordance<br>th Rule 116 on back<br>side of form |                                                        |                                                        |
| Release Notific                                                                                                                                                                                                                                                                                                                                                                                         | cation                               | and Co                                       | orrective A                                                     | ction                                                                               |                                                        |                                                        |
|                                                                                                                                                                                                                                                                                                                                                                                                         |                                      | OPERA <sup>*</sup>                           |                                                                 |                                                                                     | itial Report                                           | X Final Report                                         |
| Name of Company CHESAPEAKE OPERATING, INC.<br>Address P. O. BOX 190 HOBBS, NM 88241                                                                                                                                                                                                                                                                                                                     |                                      |                                              | RADLEY BLE                                                      |                                                                                     |                                                        |                                                        |
| Facility Name Moby #2 30-025-28960-0                                                                                                                                                                                                                                                                                                                                                                    |                                      |                                              |                                                                 |                                                                                     |                                                        |                                                        |
| Surface Owner Mineral O                                                                                                                                                                                                                                                                                                                                                                                 | Owner                                |                                              |                                                                 | Leas                                                                                | e No.                                                  |                                                        |
| LOCATION OI                                                                                                                                                                                                                                                                                                                                                                                             | FRFL                                 | FASE A                                       | PI # <del>30-025-2</del>                                        | 10717 ···                                                                           |                                                        |                                                        |
| Unit Letter Section Township Range Feet from the                                                                                                                                                                                                                                                                                                                                                        | -                                    | South Line                                   | Feet from the                                                   | East/West Lir                                                                       | e County                                               |                                                        |
| 7 20S 38E 830                                                                                                                                                                                                                                                                                                                                                                                           | NOR                                  | тн                                           | 1980                                                            | WEST                                                                                | LEA                                                    |                                                        |
| Latitude                                                                                                                                                                                                                                                                                                                                                                                                | Inon                                 | Longitue                                     |                                                                 | ,,,,,,,,,,,,,,,,,,,,,,,,,,,,,,,,,,,,,,,                                             | Durt                                                   |                                                        |
| •                                                                                                                                                                                                                                                                                                                                                                                                       |                                      |                                              |                                                                 | <u> </u>                                                                            |                                                        |                                                        |
| Type of Release OIL                                                                                                                                                                                                                                                                                                                                                                                     | URE                                  | OF REL<br>Volume o                           |                                                                 | IS Volun                                                                            | e Recovered 2                                          | BBIS                                                   |
| Source of Release A valve froze and popped the ball valve                                                                                                                                                                                                                                                                                                                                               | e                                    | 2/1/08 11                                    |                                                                 |                                                                                     | 8 11.00 A.M.                                           | . BBL5                                                 |
| Was Immediate Notice Given?                                                                                                                                                                                                                                                                                                                                                                             |                                      | Date and I<br>If YES, To                     | Hour of Occurrence                                              | e Date a                                                                            | nd Hour of Dis                                         | covery                                                 |
| Yas Inniculate House Given X Yes No Not R                                                                                                                                                                                                                                                                                                                                                               | equired                              |                                              |                                                                 |                                                                                     |                                                        |                                                        |
| By Whom <sup>9</sup> CLIFF BRUNSON                                                                                                                                                                                                                                                                                                                                                                      |                                      | CHRIS WILLIAMS Date and Hour 2/1/08 12:45 PM |                                                                 |                                                                                     |                                                        |                                                        |
| Was a Watercourse Reached?                                                                                                                                                                                                                                                                                                                                                                              |                                      |                                              | olume Impacting                                                 |                                                                                     |                                                        |                                                        |
| If a Watercourse was Impacted, Describe Fully *                                                                                                                                                                                                                                                                                                                                                         |                                      |                                              |                                                                 |                                                                                     | ·                                                      |                                                        |
|                                                                                                                                                                                                                                                                                                                                                                                                         |                                      |                                              | K                                                               | Pacil a                                                                             | 3/3/0                                                  | 4 e-mai                                                |
| Describe Cause of Problem and Remedial Action Taken.*<br>A flow line ruptured releasing oil into the roadside bar dite                                                                                                                                                                                                                                                                                  | h and fl                             | owed acros                                   | s Billy Walker r                                                | ord A vacuum                                                                        | truck was us                                           | ed to pick up the                                      |
| free oil. The roadway was washed down by the Hobbs Fire                                                                                                                                                                                                                                                                                                                                                 |                                      |                                              | s billy walker i                                                | oau. A vacuun                                                                       | THUCK Was us                                           | ed to pick up the                                      |
| Describe Area Affected and Cleanup Action Taken.*<br>2 BBLS of oil was recovered. Soil remediation activities of<br>disposal facility, the site sampled, and then backfilled upor<br>backfill and close                                                                                                                                                                                                 |                                      |                                              |                                                                 |                                                                                     |                                                        |                                                        |
| I hereby certify that the information given above is true and comp<br>regulations all operators are required to report and/or file certain<br>public health or the environment. The acceptance of a C-141 rep<br>should their operations have failed to adequately investigate and<br>or the environment. In addition, NMOCD acceptance of a C-141<br>federal, state, or local laws and/or regulations. | release n<br>ort by the<br>remediate | otifications a<br>e NMOCD n<br>e contaminat  | nd perform correct<br>narked as "Final R<br>ion that pose a thr | ctive actions for<br>eport" does not<br>eat to ground w                             | releases which<br>relieve the oper<br>ater, surface wa | may endanger<br>ator of liability<br>ter, human health |
|                                                                                                                                                                                                                                                                                                                                                                                                         | _                                    |                                              | OIL CON                                                         | SERVATIC                                                                            | N DIVISIC                                              | <u>N</u>                                               |
| Signature: Cliff P Trunon for Chesapeake Operating,                                                                                                                                                                                                                                                                                                                                                     |                                      | Approved by                                  | District Supervis                                               | or: 11-                                                                             | 4.0                                                    | * <                                                    |
| Printed Name. CLIFF P. BRUNSON                                                                                                                                                                                                                                                                                                                                                                          |                                      |                                              |                                                                 | And                                                                                 | Villes                                                 | epes                                                   |
| Title: PRESIDENT                                                                                                                                                                                                                                                                                                                                                                                        |                                      | Approval Da                                  | te: 3/3/0                                                       | 8 Expirati                                                                          | on Date: 3                                             | 13/08                                                  |
| E-mail Address: CBRUNSON@BBCINTERNATIONAL.                                                                                                                                                                                                                                                                                                                                                              | СОМ                                  | Conditions o                                 | f Approval:                                                     |                                                                                     | Attached                                               |                                                        |
| Date: 3/02/08 Phone: 505-397-638                                                                                                                                                                                                                                                                                                                                                                        |                                      |                                              |                                                                 |                                                                                     | RP #                                                   | 1806                                                   |
| * Attach Additional Sheets If Necessary                                                                                                                                                                                                                                                                                                                                                                 | 080                                  | 0643                                         | 7083                                                            |                                                                                     |                                                        |                                                        |