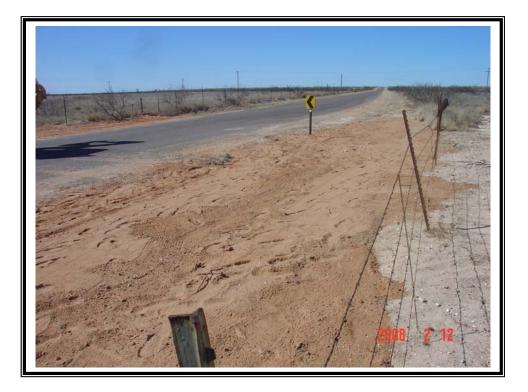

| District II Energy Mi                                                                                                                                                                                                                                                                                                                                                                                   |                                      | New Mex<br>and Natura                        | ico<br>1 Resources                                              |                                                                                     | Rev                                                    | Form C-141<br>nsed October 10, 2003                    |
|---------------------------------------------------------------------------------------------------------------------------------------------------------------------------------------------------------------------------------------------------------------------------------------------------------------------------------------------------------------------------------------------------------|--------------------------------------|----------------------------------------------|-----------------------------------------------------------------|-------------------------------------------------------------------------------------|--------------------------------------------------------|--------------------------------------------------------|
| 1000 Rio Brazos Road. Aztec NM 87410<br><u>Distinct IV</u><br>1220                                                                                                                                                                                                                                                                                                                                      | vision<br>is Dr.<br>505              |                                              | District C                                                      | opies to appropriate<br>Office in accordance<br>th Rule 116 on back<br>side of form |                                                        |                                                        |
| Release Notific                                                                                                                                                                                                                                                                                                                                                                                         | cation                               | and Co                                       | orrective A                                                     | ction                                                                               |                                                        |                                                        |
|                                                                                                                                                                                                                                                                                                                                                                                                         |                                      | OPERA <sup>*</sup>                           |                                                                 |                                                                                     | itial Report                                           | X Final Report                                         |
| Name of Company CHESAPEAKE OPERATING, INC.<br>Address P. O. BOX 190 HOBBS, NM 88241                                                                                                                                                                                                                                                                                                                     |                                      |                                              | RADLEY BLE                                                      |                                                                                     |                                                        |                                                        |
| Facility Name Moby #2 30-025-28960-0                                                                                                                                                                                                                                                                                                                                                                    |                                      |                                              |                                                                 |                                                                                     |                                                        |                                                        |
| Surface Owner Mineral O                                                                                                                                                                                                                                                                                                                                                                                 | Owner                                |                                              |                                                                 | Leas                                                                                | e No.                                                  |                                                        |
| LOCATION OI                                                                                                                                                                                                                                                                                                                                                                                             | FRFL                                 | FASE A                                       | PI # <del>30-025-2</del>                                        | 10717 ···                                                                           |                                                        |                                                        |
| Unit Letter Section Township Range Feet from the                                                                                                                                                                                                                                                                                                                                                        | -                                    | South Line                                   | Feet from the                                                   | East/West Lir                                                                       | e County                                               |                                                        |
| 7 20S 38E 830                                                                                                                                                                                                                                                                                                                                                                                           | NOR                                  | тн                                           | 1980                                                            | WEST                                                                                | LEA                                                    |                                                        |
| Latitude                                                                                                                                                                                                                                                                                                                                                                                                | Inon                                 | Longitue                                     |                                                                 | ,,,,,,,,,,,,,,,,,,,,,,,,,,,,,,,,,,,,,,,                                             | Durt                                                   |                                                        |
| •                                                                                                                                                                                                                                                                                                                                                                                                       |                                      |                                              |                                                                 | <u> </u>                                                                            |                                                        |                                                        |
| Type of Release OIL                                                                                                                                                                                                                                                                                                                                                                                     | URE                                  | OF REL<br>Volume o                           |                                                                 | IS Volun                                                                            | e Recovered 2                                          | BBIS                                                   |
| Source of Release A valve froze and popped the ball valve                                                                                                                                                                                                                                                                                                                                               | e                                    | 2/1/08 11                                    |                                                                 |                                                                                     | 8 11.00 A.M.                                           | . BBL5                                                 |
| Was Immediate Notice Given?                                                                                                                                                                                                                                                                                                                                                                             |                                      | Date and I<br>If YES, To                     | Hour of Occurrence                                              | e Date a                                                                            | nd Hour of Dis                                         | covery                                                 |
| Yas Inniculate House Given X Yes No Not R                                                                                                                                                                                                                                                                                                                                                               | equired                              |                                              |                                                                 |                                                                                     |                                                        |                                                        |
| By Whom <sup>9</sup> CLIFF BRUNSON                                                                                                                                                                                                                                                                                                                                                                      |                                      | CHRIS WILLIAMS Date and Hour 2/1/08 12:45 PM |                                                                 |                                                                                     |                                                        |                                                        |
| Was a Watercourse Reached?                                                                                                                                                                                                                                                                                                                                                                              |                                      |                                              | olume Impacting                                                 |                                                                                     |                                                        |                                                        |
| If a Watercourse was Impacted, Describe Fully *                                                                                                                                                                                                                                                                                                                                                         |                                      |                                              |                                                                 |                                                                                     | ·                                                      |                                                        |
|                                                                                                                                                                                                                                                                                                                                                                                                         |                                      |                                              | K                                                               | Pacil a                                                                             | 3/3/0                                                  | 4 e-mai                                                |
| Describe Cause of Problem and Remedial Action Taken.*<br>A flow line ruptured releasing oil into the roadside bar dite                                                                                                                                                                                                                                                                                  | h and fl                             | owed acros                                   | s Billy Walker r                                                | ord A vacuum                                                                        | truck was us                                           | ed to pick up the                                      |
| free oil. The roadway was washed down by the Hobbs Fire                                                                                                                                                                                                                                                                                                                                                 |                                      |                                              | s billy walker i                                                | oau. A vacuun                                                                       | THUCK Was us                                           | ed to pick up the                                      |
| Describe Area Affected and Cleanup Action Taken.*<br>2 BBLS of oil was recovered. Soil remediation activities of<br>disposal facility, the site sampled, and then backfilled upor<br>backfill and close                                                                                                                                                                                                 |                                      |                                              |                                                                 |                                                                                     |                                                        |                                                        |
| I hereby certify that the information given above is true and comp<br>regulations all operators are required to report and/or file certain<br>public health or the environment. The acceptance of a C-141 rep<br>should their operations have failed to adequately investigate and<br>or the environment. In addition, NMOCD acceptance of a C-141<br>federal, state, or local laws and/or regulations. | release n<br>ort by the<br>remediate | otifications a<br>e NMOCD n<br>e contaminat  | nd perform correct<br>narked as "Final R<br>ion that pose a thr | ctive actions for<br>eport" does not<br>eat to ground w                             | releases which<br>relieve the oper<br>ater, surface wa | may endanger<br>ator of liability<br>ter, human health |
|                                                                                                                                                                                                                                                                                                                                                                                                         | _                                    |                                              | OIL CON                                                         | SERVATIC                                                                            | N DIVISIC                                              | <u>N</u>                                               |
| Signature: Cliff P Trunon for Chesapeake Operating,                                                                                                                                                                                                                                                                                                                                                     |                                      | Approved by                                  | District Supervis                                               | or: 11-                                                                             | 4.0                                                    | * <                                                    |
| Printed Name. CLIFF P. BRUNSON                                                                                                                                                                                                                                                                                                                                                                          |                                      |                                              |                                                                 | And                                                                                 | Villes                                                 | epes                                                   |
| Title: PRESIDENT                                                                                                                                                                                                                                                                                                                                                                                        |                                      | Approval Da                                  | te: 3/3/0                                                       | 8 Expirati                                                                          | on Date: 3                                             | 13/08                                                  |
| E-mail Address: CBRUNSON@BBCINTERNATIONAL.                                                                                                                                                                                                                                                                                                                                                              | СОМ                                  | Conditions o                                 | f Approval:                                                     |                                                                                     | Attached                                               |                                                        |
| Date: 3/02/08 Phone: 505-397-638                                                                                                                                                                                                                                                                                                                                                                        |                                      |                                              |                                                                 |                                                                                     | RP #                                                   | 1806                                                   |
| * Attach Additional Sheets If Necessary                                                                                                                                                                                                                                                                                                                                                                 | 080                                  | 0643                                         | 7083                                                            |                                                                                     |                                                        |                                                        |