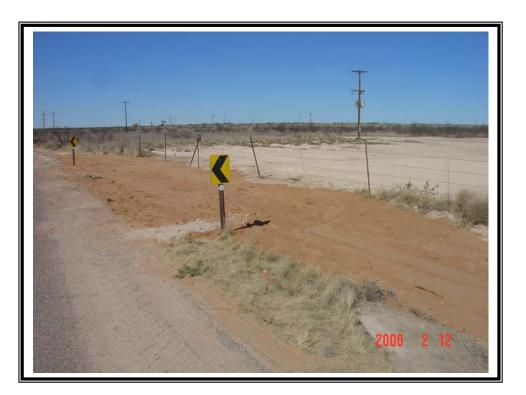

| District II Energy Mi                                                                                                                                                                                                                                                                                                                                                                                   |                                      | New Mex<br>and Natura                        | ico<br>1 Resources                                              |                                                                                     | Rev                                                    | Form C-141<br>nsed October 10, 2003                    |
|---------------------------------------------------------------------------------------------------------------------------------------------------------------------------------------------------------------------------------------------------------------------------------------------------------------------------------------------------------------------------------------------------------|--------------------------------------|----------------------------------------------|-----------------------------------------------------------------|-------------------------------------------------------------------------------------|--------------------------------------------------------|--------------------------------------------------------|
| 1000 Rio Brazos Road. Aztec NM 87410<br><u>Distinct IV</u><br>1220                                                                                                                                                                                                                                                                                                                                      | vision<br>is Dr.<br>505              |                                              | District C                                                      | opies to appropriate<br>Office in accordance<br>th Rule 116 on back<br>side of form |                                                        |                                                        |
| Release Notific                                                                                                                                                                                                                                                                                                                                                                                         | cation                               | and Co                                       | orrective A                                                     | ction                                                                               |                                                        |                                                        |
|                                                                                                                                                                                                                                                                                                                                                                                                         |                                      | OPERA <sup>*</sup>                           |                                                                 |                                                                                     | itial Report                                           | X Final Report                                         |
| Name of Company CHESAPEAKE OPERATING, INC.<br>Address P. O. BOX 190 HOBBS, NM 88241                                                                                                                                                                                                                                                                                                                     |                                      |                                              | RADLEY BLE                                                      |                                                                                     |                                                        |                                                        |
| Facility Name Moby #2 30-025-28960-0                                                                                                                                                                                                                                                                                                                                                                    |                                      |                                              |                                                                 |                                                                                     |                                                        |                                                        |
| Surface Owner Mineral O                                                                                                                                                                                                                                                                                                                                                                                 | Owner                                |                                              |                                                                 | Leas                                                                                | e No.                                                  |                                                        |
| LOCATION OI                                                                                                                                                                                                                                                                                                                                                                                             | FRFL                                 | FASE A                                       | PI # <del>30-025-2</del>                                        | 10717 ···                                                                           |                                                        |                                                        |
| Unit Letter Section Township Range Feet from the                                                                                                                                                                                                                                                                                                                                                        | -                                    | South Line                                   | Feet from the                                                   | East/West Lir                                                                       | e County                                               |                                                        |
| 7 20S 38E 830                                                                                                                                                                                                                                                                                                                                                                                           | NOR                                  | тн                                           | 1980                                                            | WEST                                                                                | LEA                                                    |                                                        |
| Latitude                                                                                                                                                                                                                                                                                                                                                                                                | Inon                                 | Longitue                                     |                                                                 | ,,,,,,,,,,,,,,,,,,,,,,,,,,,,,,,,,,,,,,,                                             | Durt                                                   |                                                        |
| •                                                                                                                                                                                                                                                                                                                                                                                                       |                                      |                                              |                                                                 | <u> </u>                                                                            |                                                        |                                                        |
| Type of Release OIL                                                                                                                                                                                                                                                                                                                                                                                     | URE                                  | OF REL<br>Volume o                           |                                                                 | IS Volun                                                                            | e Recovered 2                                          | BBIS                                                   |
| Source of Release A valve froze and popped the ball valve                                                                                                                                                                                                                                                                                                                                               | e                                    | 2/1/08 11                                    |                                                                 |                                                                                     | 8 11.00 A.M.                                           | . BBL5                                                 |
| Was Immediate Notice Given?                                                                                                                                                                                                                                                                                                                                                                             |                                      | Date and I<br>If YES, To                     | Hour of Occurrence                                              | e Date a                                                                            | nd Hour of Dis                                         | covery                                                 |
| Yas Inniculate House Given X Yes No Not R                                                                                                                                                                                                                                                                                                                                                               | equired                              |                                              |                                                                 |                                                                                     |                                                        |                                                        |
| By Whom <sup>9</sup> CLIFF BRUNSON                                                                                                                                                                                                                                                                                                                                                                      |                                      | CHRIS WILLIAMS Date and Hour 2/1/08 12:45 PM |                                                                 |                                                                                     |                                                        |                                                        |
| Was a Watercourse Reached?                                                                                                                                                                                                                                                                                                                                                                              |                                      |                                              | olume Impacting                                                 |                                                                                     |                                                        |                                                        |
| If a Watercourse was Impacted, Describe Fully *                                                                                                                                                                                                                                                                                                                                                         |                                      |                                              |                                                                 |                                                                                     | ·                                                      |                                                        |
|                                                                                                                                                                                                                                                                                                                                                                                                         |                                      |                                              | K                                                               | Pacil a                                                                             | 3/3/0                                                  | 4 e-mai                                                |
| Describe Cause of Problem and Remedial Action Taken.*<br>A flow line ruptured releasing oil into the roadside bar dite                                                                                                                                                                                                                                                                                  | h and fl                             | owed acros                                   | s Billy Walker r                                                | ord A vacuum                                                                        | truck was us                                           | ed to pick up the                                      |
| free oil. The roadway was washed down by the Hobbs Fire                                                                                                                                                                                                                                                                                                                                                 |                                      |                                              | s billy walker i                                                | oau. A vacuun                                                                       | THUCK Was us                                           | ed to pick up the                                      |
| Describe Area Affected and Cleanup Action Taken.*<br>2 BBLS of oil was recovered. Soil remediation activities of<br>disposal facility, the site sampled, and then backfilled upor<br>backfill and close                                                                                                                                                                                                 |                                      |                                              |                                                                 |                                                                                     |                                                        |                                                        |
| I hereby certify that the information given above is true and comp<br>regulations all operators are required to report and/or file certain<br>public health or the environment. The acceptance of a C-141 rep<br>should their operations have failed to adequately investigate and<br>or the environment. In addition, NMOCD acceptance of a C-141<br>federal, state, or local laws and/or regulations. | release n<br>ort by the<br>remediate | otifications a<br>e NMOCD n<br>e contaminat  | nd perform correct<br>narked as "Final R<br>ion that pose a thr | ctive actions for<br>eport" does not<br>eat to ground w                             | releases which<br>relieve the oper<br>ater, surface wa | may endanger<br>ator of liability<br>ter, human health |
|                                                                                                                                                                                                                                                                                                                                                                                                         | _                                    |                                              | OIL CON                                                         | SERVATIC                                                                            | N DIVISIC                                              | <u>N</u>                                               |
| Signature: Cliff P Trunon for Chesapeake Operating,                                                                                                                                                                                                                                                                                                                                                     |                                      | Approved by                                  | District Supervis                                               | or: 11-                                                                             | 4.0                                                    | * <                                                    |
| Printed Name. CLIFF P. BRUNSON                                                                                                                                                                                                                                                                                                                                                                          |                                      |                                              |                                                                 | And                                                                                 | Villes                                                 | epes                                                   |
| Title: PRESIDENT                                                                                                                                                                                                                                                                                                                                                                                        |                                      | Approval Da                                  | te: 3/3/0                                                       | 8 Expirati                                                                          | on Date: 3                                             | 13/08                                                  |
| E-mail Address: CBRUNSON@BBCINTERNATIONAL.                                                                                                                                                                                                                                                                                                                                                              | СОМ                                  | Conditions o                                 | f Approval:                                                     |                                                                                     | Attached                                               |                                                        |
| Date: 3/02/08 Phone: 505-397-638                                                                                                                                                                                                                                                                                                                                                                        |                                      |                                              |                                                                 |                                                                                     | RP #                                                   | 1806                                                   |
| * Attach Additional Sheets If Necessary                                                                                                                                                                                                                                                                                                                                                                 | 080                                  | 0643                                         | 7083                                                            |                                                                                     |                                                        |                                                        |