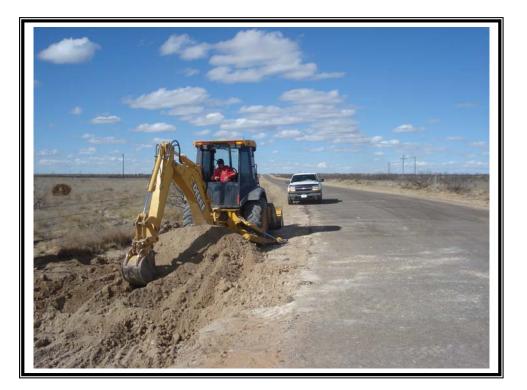

| District II Energy Mi                                                                                                                                                                                                                                                                                                                                                                                   |                                      | New Mex<br>and Natura                        | ico<br>1 Resources                                              |                                                                                     | Rev                                                    | Form C-141<br>nsed October 10, 2003                    |
|---------------------------------------------------------------------------------------------------------------------------------------------------------------------------------------------------------------------------------------------------------------------------------------------------------------------------------------------------------------------------------------------------------|--------------------------------------|----------------------------------------------|-----------------------------------------------------------------|-------------------------------------------------------------------------------------|--------------------------------------------------------|--------------------------------------------------------|
| 1000 Rio Brazos Road. Aztec NM 87410<br><u>Distinct IV</u><br>1220                                                                                                                                                                                                                                                                                                                                      | vision<br>is Dr.<br>505              |                                              | District C                                                      | opies to appropriate<br>Office in accordance<br>th Rule 116 on back<br>side of form |                                                        |                                                        |
| Release Notific                                                                                                                                                                                                                                                                                                                                                                                         | cation                               | and Co                                       | orrective A                                                     | ction                                                                               |                                                        |                                                        |
|                                                                                                                                                                                                                                                                                                                                                                                                         |                                      | OPERA <sup>*</sup>                           |                                                                 |                                                                                     | itial Report                                           | X Final Report                                         |
| Name of Company CHESAPEAKE OPERATING, INC.<br>Address P. O. BOX 190 HOBBS, NM 88241                                                                                                                                                                                                                                                                                                                     |                                      |                                              | RADLEY BLE                                                      |                                                                                     |                                                        |                                                        |
| Facility Name Moby #2 30-025-28960-0                                                                                                                                                                                                                                                                                                                                                                    |                                      |                                              |                                                                 |                                                                                     |                                                        |                                                        |
| Surface Owner Mineral O                                                                                                                                                                                                                                                                                                                                                                                 | Owner                                |                                              |                                                                 | Leas                                                                                | e No.                                                  |                                                        |
| LOCATION OI                                                                                                                                                                                                                                                                                                                                                                                             | FRFL                                 | FASE A                                       | PI # <del>30-025-2</del>                                        | 10717 ···                                                                           |                                                        |                                                        |
| Unit Letter Section Township Range Feet from the                                                                                                                                                                                                                                                                                                                                                        | -                                    | South Line                                   | Feet from the                                                   | East/West Lir                                                                       | e County                                               |                                                        |
| 7 20S 38E 830                                                                                                                                                                                                                                                                                                                                                                                           | NOR                                  | тн                                           | 1980                                                            | WEST                                                                                | LEA                                                    |                                                        |
| Latitude                                                                                                                                                                                                                                                                                                                                                                                                | Inon                                 | Longitue                                     |                                                                 | ,,,,,,,,,,,,,,,,,,,,,,,,,,,,,,,,,,,,,,,                                             | Durt                                                   |                                                        |
| •                                                                                                                                                                                                                                                                                                                                                                                                       |                                      |                                              |                                                                 | <u> </u>                                                                            |                                                        |                                                        |
| Type of Release OIL                                                                                                                                                                                                                                                                                                                                                                                     | URE                                  | OF REL<br>Volume o                           |                                                                 | IS Volun                                                                            | e Recovered 2                                          | BBIS                                                   |
| Source of Release A valve froze and popped the ball valve                                                                                                                                                                                                                                                                                                                                               | e                                    | 2/1/08 11                                    |                                                                 |                                                                                     | 8 11.00 A.M.                                           | . BBL5                                                 |
| Was Immediate Notice Given?                                                                                                                                                                                                                                                                                                                                                                             |                                      | Date and I<br>If YES, To                     | Hour of Occurrence                                              | e Date a                                                                            | nd Hour of Dis                                         | covery                                                 |
| Yas Inniculate House Given X Yes No Not R                                                                                                                                                                                                                                                                                                                                                               | equired                              |                                              |                                                                 |                                                                                     |                                                        |                                                        |
| By Whom <sup>9</sup> CLIFF BRUNSON                                                                                                                                                                                                                                                                                                                                                                      |                                      | CHRIS WILLIAMS Date and Hour 2/1/08 12:45 PM |                                                                 |                                                                                     |                                                        |                                                        |
| Was a Watercourse Reached?                                                                                                                                                                                                                                                                                                                                                                              |                                      |                                              | olume Impacting                                                 |                                                                                     |                                                        |                                                        |
| If a Watercourse was Impacted, Describe Fully *                                                                                                                                                                                                                                                                                                                                                         |                                      |                                              |                                                                 |                                                                                     | ·                                                      |                                                        |
|                                                                                                                                                                                                                                                                                                                                                                                                         |                                      |                                              | K                                                               | Pacil a                                                                             | 3/3/0                                                  | 4 e-mai                                                |
| Describe Cause of Problem and Remedial Action Taken.*<br>A flow line ruptured releasing oil into the roadside bar dite                                                                                                                                                                                                                                                                                  | h and fl                             | owed acros                                   | s Billy Walker r                                                | ord A vacuum                                                                        | truck was us                                           | ed to pick up the                                      |
| free oil. The roadway was washed down by the Hobbs Fire                                                                                                                                                                                                                                                                                                                                                 |                                      |                                              | s billy walker i                                                | oau. A vacuun                                                                       | THUCK Was us                                           | ed to pick up the                                      |
| Describe Area Affected and Cleanup Action Taken.*<br>2 BBLS of oil was recovered. Soil remediation activities of<br>disposal facility, the site sampled, and then backfilled upor<br>backfill and close                                                                                                                                                                                                 |                                      |                                              |                                                                 |                                                                                     |                                                        |                                                        |
| I hereby certify that the information given above is true and comp<br>regulations all operators are required to report and/or file certain<br>public health or the environment. The acceptance of a C-141 rep<br>should their operations have failed to adequately investigate and<br>or the environment. In addition, NMOCD acceptance of a C-141<br>federal, state, or local laws and/or regulations. | release n<br>ort by the<br>remediate | otifications a<br>e NMOCD n<br>e contaminat  | nd perform correct<br>narked as "Final R<br>ion that pose a thr | ctive actions for<br>eport" does not<br>eat to ground w                             | releases which<br>relieve the oper<br>ater, surface wa | may endanger<br>ator of liability<br>ter, human health |
|                                                                                                                                                                                                                                                                                                                                                                                                         | _                                    |                                              | OIL CON                                                         | SERVATIC                                                                            | N DIVISIC                                              | <u>N</u>                                               |
| Signature: Cliff P Trunon for Chesapeake Operating,                                                                                                                                                                                                                                                                                                                                                     |                                      | Approved by                                  | District Supervis                                               | or: 11-                                                                             | 4.0                                                    | * <                                                    |
| Printed Name. CLIFF P. BRUNSON                                                                                                                                                                                                                                                                                                                                                                          |                                      |                                              |                                                                 | And                                                                                 | Villes                                                 | epes                                                   |
| Title: PRESIDENT                                                                                                                                                                                                                                                                                                                                                                                        |                                      | Approval Da                                  | te: 3/3/0                                                       | 8 Expirati                                                                          | on Date: 3                                             | 13/08                                                  |
| E-mail Address: CBRUNSON@BBCINTERNATIONAL.                                                                                                                                                                                                                                                                                                                                                              | СОМ                                  | Conditions o                                 | f Approval:                                                     |                                                                                     | Attached                                               |                                                        |
| Date: 3/02/08 Phone: 505-397-638                                                                                                                                                                                                                                                                                                                                                                        |                                      |                                              |                                                                 |                                                                                     | RP #                                                   | 1806                                                   |
| * Attach Additional Sheets If Necessary                                                                                                                                                                                                                                                                                                                                                                 | 080                                  | 0643                                         | 7083                                                            |                                                                                     |                                                        |                                                        |