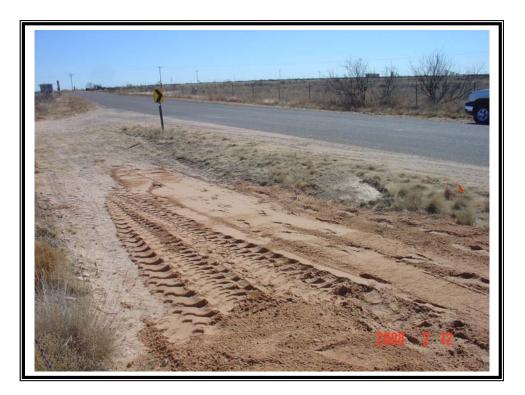

| District II Energy Mi                                                                                                                                                                                                                                                                                                                                                                                   |                                      | New Mex<br>and Natura                        | ico<br>1 Resources                                              |                                                                                     | Rev                                                    | Form C-141<br>nsed October 10, 2003                    |
|---------------------------------------------------------------------------------------------------------------------------------------------------------------------------------------------------------------------------------------------------------------------------------------------------------------------------------------------------------------------------------------------------------|--------------------------------------|----------------------------------------------|-----------------------------------------------------------------|-------------------------------------------------------------------------------------|--------------------------------------------------------|--------------------------------------------------------|
| 1000 Rio Brazos Road. Aztec NM 87410<br><u>Distinct IV</u><br>1220                                                                                                                                                                                                                                                                                                                                      | vision<br>is Dr.<br>505              |                                              | District C                                                      | opies to appropriate<br>Office in accordance<br>th Rule 116 on back<br>side of form |                                                        |                                                        |
| Release Notific                                                                                                                                                                                                                                                                                                                                                                                         | cation                               | and Co                                       | orrective A                                                     | ction                                                                               |                                                        |                                                        |
|                                                                                                                                                                                                                                                                                                                                                                                                         |                                      | OPERA <sup>*</sup>                           |                                                                 |                                                                                     | itial Report                                           | X Final Report                                         |
| Name of Company CHESAPEAKE OPERATING, INC.<br>Address P. O. BOX 190 HOBBS, NM 88241                                                                                                                                                                                                                                                                                                                     |                                      |                                              | RADLEY BLE                                                      |                                                                                     |                                                        |                                                        |
| Facility Name Moby #2 30-025-28960-0                                                                                                                                                                                                                                                                                                                                                                    |                                      |                                              |                                                                 |                                                                                     |                                                        |                                                        |
| Surface Owner Mineral O                                                                                                                                                                                                                                                                                                                                                                                 | Owner                                |                                              |                                                                 | Leas                                                                                | e No.                                                  |                                                        |
| LOCATION OI                                                                                                                                                                                                                                                                                                                                                                                             | FRFL                                 | FASE A                                       | PI # <del>30-025-2</del>                                        | 10717 ···                                                                           |                                                        |                                                        |
| Unit Letter Section Township Range Feet from the                                                                                                                                                                                                                                                                                                                                                        | -                                    | South Line                                   | Feet from the                                                   | East/West Lir                                                                       | e County                                               |                                                        |
| 7 20S 38E 830                                                                                                                                                                                                                                                                                                                                                                                           | NOR                                  | тн                                           | 1980                                                            | WEST                                                                                | LEA                                                    |                                                        |
| Latitude                                                                                                                                                                                                                                                                                                                                                                                                | Inon                                 | Longitue                                     |                                                                 | ,,,,,,,,,,,,,,,,,,,,,,,,,,,,,,,,,,,,,,,                                             | Durt                                                   |                                                        |
| •                                                                                                                                                                                                                                                                                                                                                                                                       |                                      |                                              |                                                                 | <u> </u>                                                                            |                                                        |                                                        |
| Type of Release OIL                                                                                                                                                                                                                                                                                                                                                                                     | URE                                  | OF REL<br>Volume o                           |                                                                 | IS Volun                                                                            | e Recovered 2                                          | BBIS                                                   |
| Source of Release A valve froze and popped the ball valve                                                                                                                                                                                                                                                                                                                                               | e                                    | 2/1/08 11                                    |                                                                 |                                                                                     | 8 11.00 A.M.                                           | . BBL5                                                 |
| Was Immediate Notice Given?                                                                                                                                                                                                                                                                                                                                                                             |                                      | Date and I<br>If YES, To                     | Hour of Occurrence                                              | e Date a                                                                            | nd Hour of Dis                                         | covery                                                 |
| Yas Inniculate House Given X Yes No Not R                                                                                                                                                                                                                                                                                                                                                               | equired                              |                                              |                                                                 |                                                                                     |                                                        |                                                        |
| By Whom <sup>9</sup> CLIFF BRUNSON                                                                                                                                                                                                                                                                                                                                                                      |                                      | CHRIS WILLIAMS Date and Hour 2/1/08 12:45 PM |                                                                 |                                                                                     |                                                        |                                                        |
| Was a Watercourse Reached?                                                                                                                                                                                                                                                                                                                                                                              |                                      |                                              | olume Impacting                                                 |                                                                                     |                                                        |                                                        |
| If a Watercourse was Impacted, Describe Fully *                                                                                                                                                                                                                                                                                                                                                         |                                      |                                              |                                                                 |                                                                                     | ·                                                      |                                                        |
|                                                                                                                                                                                                                                                                                                                                                                                                         |                                      |                                              | K                                                               | Pacil a                                                                             | 3/3/0                                                  | 4 e-mai                                                |
| Describe Cause of Problem and Remedial Action Taken.*<br>A flow line ruptured releasing oil into the roadside bar dite                                                                                                                                                                                                                                                                                  | h and fl                             | owed acros                                   | s Billy Walker r                                                | ord A vacuum                                                                        | truck was us                                           | ed to pick up the                                      |
| free oil. The roadway was washed down by the Hobbs Fire                                                                                                                                                                                                                                                                                                                                                 |                                      |                                              | s billy walker i                                                | oau. A vacuun                                                                       | THUCK Was us                                           | ed to pick up the                                      |
| Describe Area Affected and Cleanup Action Taken.*<br>2 BBLS of oil was recovered. Soil remediation activities of<br>disposal facility, the site sampled, and then backfilled upor<br>backfill and close                                                                                                                                                                                                 |                                      |                                              |                                                                 |                                                                                     |                                                        |                                                        |
| I hereby certify that the information given above is true and comp<br>regulations all operators are required to report and/or file certain<br>public health or the environment. The acceptance of a C-141 rep<br>should their operations have failed to adequately investigate and<br>or the environment. In addition, NMOCD acceptance of a C-141<br>federal, state, or local laws and/or regulations. | release n<br>ort by the<br>remediate | otifications a<br>e NMOCD n<br>e contaminat  | nd perform correct<br>narked as "Final R<br>ion that pose a thr | ctive actions for<br>eport" does not<br>eat to ground w                             | releases which<br>relieve the oper<br>ater, surface wa | may endanger<br>ator of liability<br>ter, human health |
|                                                                                                                                                                                                                                                                                                                                                                                                         | _                                    |                                              | OIL CON                                                         | SERVATIC                                                                            | N DIVISIC                                              | <u>N</u>                                               |
| Signature: Cliff P Trunon for Chesapeake Operating,                                                                                                                                                                                                                                                                                                                                                     |                                      | Approved by                                  | District Supervis                                               | or: 11-                                                                             | 4.0                                                    | * <                                                    |
| Printed Name. CLIFF P. BRUNSON                                                                                                                                                                                                                                                                                                                                                                          |                                      |                                              |                                                                 | And                                                                                 | Villes                                                 | epes                                                   |
| Title: PRESIDENT                                                                                                                                                                                                                                                                                                                                                                                        |                                      | Approval Da                                  | te: 3/3/0                                                       | 8 Expirati                                                                          | on Date: 3                                             | 13/08                                                  |
| E-mail Address: CBRUNSON@BBCINTERNATIONAL.                                                                                                                                                                                                                                                                                                                                                              | СОМ                                  | Conditions o                                 | f Approval:                                                     |                                                                                     | Attached                                               |                                                        |
| Date: 3/02/08 Phone: 505-397-638                                                                                                                                                                                                                                                                                                                                                                        |                                      |                                              |                                                                 |                                                                                     | RP #                                                   | 1806                                                   |
| * Attach Additional Sheets If Necessary                                                                                                                                                                                                                                                                                                                                                                 | 080                                  | 0643                                         | 7083                                                            |                                                                                     |                                                        |                                                        |