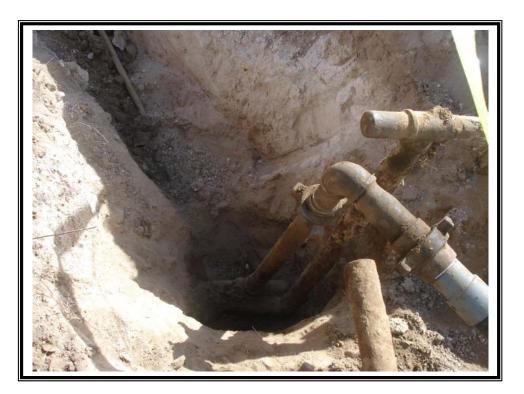

| District II Energy Mi                                                                                                                                                                                                                                                                                                                                                                                   |                                      | New Mex<br>and Natura                        | ico<br>1 Resources                                              |                                                                                     | Rev                                                    | Form C-141<br>nsed October 10, 2003                    |
|---------------------------------------------------------------------------------------------------------------------------------------------------------------------------------------------------------------------------------------------------------------------------------------------------------------------------------------------------------------------------------------------------------|--------------------------------------|----------------------------------------------|-----------------------------------------------------------------|-------------------------------------------------------------------------------------|--------------------------------------------------------|--------------------------------------------------------|
| 1000 Rio Brazos Road. Aztec NM 87410<br><u>Distinct IV</u><br>1220                                                                                                                                                                                                                                                                                                                                      | vision<br>is Dr.<br>505              |                                              | District C                                                      | opies to appropriate<br>Office in accordance<br>th Rule 116 on back<br>side of form |                                                        |                                                        |
| Release Notific                                                                                                                                                                                                                                                                                                                                                                                         | cation                               | and Co                                       | orrective A                                                     | ction                                                                               |                                                        |                                                        |
|                                                                                                                                                                                                                                                                                                                                                                                                         |                                      | OPERA <sup>*</sup>                           |                                                                 |                                                                                     | itial Report                                           | X Final Report                                         |
| Name of Company CHESAPEAKE OPERATING, INC.<br>Address P. O. BOX 190 HOBBS, NM 88241                                                                                                                                                                                                                                                                                                                     |                                      |                                              | RADLEY BLE                                                      |                                                                                     |                                                        |                                                        |
| Facility Name Moby #2 30-025-28960-0                                                                                                                                                                                                                                                                                                                                                                    |                                      |                                              |                                                                 |                                                                                     |                                                        |                                                        |
| Surface Owner Mineral O                                                                                                                                                                                                                                                                                                                                                                                 | Owner                                |                                              |                                                                 | Leas                                                                                | e No.                                                  |                                                        |
| LOCATION OI                                                                                                                                                                                                                                                                                                                                                                                             | FRFL                                 | FASE A                                       | PI # <del>30-025-2</del>                                        | 10717 ···                                                                           |                                                        |                                                        |
| Unit Letter Section Township Range Feet from the                                                                                                                                                                                                                                                                                                                                                        | -                                    | South Line                                   | Feet from the                                                   | East/West Lir                                                                       | e County                                               |                                                        |
| 7 20S 38E 830                                                                                                                                                                                                                                                                                                                                                                                           | NOR                                  | тн                                           | 1980                                                            | WEST                                                                                | LEA                                                    |                                                        |
| Latitude                                                                                                                                                                                                                                                                                                                                                                                                | Inon                                 | Longitue                                     |                                                                 | ,,,,,,,,,,,,,,,,,,,,,,,,,,,,,,,,,,,,,,,                                             | Durt                                                   |                                                        |
| •                                                                                                                                                                                                                                                                                                                                                                                                       |                                      |                                              |                                                                 | <u> </u>                                                                            |                                                        |                                                        |
| Type of Release OIL                                                                                                                                                                                                                                                                                                                                                                                     | URE                                  | OF REL<br>Volume o                           |                                                                 | IS Volun                                                                            | e Recovered 2                                          | BBIS                                                   |
| Source of Release A valve froze and popped the ball valve                                                                                                                                                                                                                                                                                                                                               | e                                    | 2/1/08 11                                    |                                                                 |                                                                                     | 8 11.00 A.M.                                           | . BBL5                                                 |
| Was Immediate Notice Given?                                                                                                                                                                                                                                                                                                                                                                             |                                      | Date and I<br>If YES, To                     | Hour of Occurrence                                              | e Date a                                                                            | nd Hour of Dis                                         | covery                                                 |
| Yas Inniculate House Given X Yes No Not R                                                                                                                                                                                                                                                                                                                                                               | equired                              |                                              |                                                                 |                                                                                     |                                                        |                                                        |
| By Whom <sup>9</sup> CLIFF BRUNSON                                                                                                                                                                                                                                                                                                                                                                      |                                      | CHRIS WILLIAMS Date and Hour 2/1/08 12:45 PM |                                                                 |                                                                                     |                                                        |                                                        |
| Was a Watercourse Reached?                                                                                                                                                                                                                                                                                                                                                                              |                                      |                                              | olume Impacting                                                 |                                                                                     |                                                        |                                                        |
| If a Watercourse was Impacted, Describe Fully *                                                                                                                                                                                                                                                                                                                                                         |                                      |                                              |                                                                 |                                                                                     | ·                                                      |                                                        |
|                                                                                                                                                                                                                                                                                                                                                                                                         |                                      |                                              | K                                                               | Pacil a                                                                             | 3/3/0                                                  | 4 e-mai                                                |
| Describe Cause of Problem and Remedial Action Taken.*<br>A flow line ruptured releasing oil into the roadside bar dite                                                                                                                                                                                                                                                                                  | h and fl                             | owed acros                                   | s Billy Walker r                                                | ord A vacuum                                                                        | truck was us                                           | ed to pick up the                                      |
| free oil. The roadway was washed down by the Hobbs Fire                                                                                                                                                                                                                                                                                                                                                 |                                      |                                              | s billy walker i                                                | oau. A vacuun                                                                       | THUCK Was us                                           | ed to pick up the                                      |
| Describe Area Affected and Cleanup Action Taken.*<br>2 BBLS of oil was recovered. Soil remediation activities of<br>disposal facility, the site sampled, and then backfilled upor<br>backfill and close                                                                                                                                                                                                 |                                      |                                              |                                                                 |                                                                                     |                                                        |                                                        |
| I hereby certify that the information given above is true and comp<br>regulations all operators are required to report and/or file certain<br>public health or the environment. The acceptance of a C-141 rep<br>should their operations have failed to adequately investigate and<br>or the environment. In addition, NMOCD acceptance of a C-141<br>federal, state, or local laws and/or regulations. | release n<br>ort by the<br>remediate | otifications a<br>e NMOCD n<br>e contaminat  | nd perform correct<br>narked as "Final R<br>ion that pose a thr | ctive actions for<br>eport" does not<br>eat to ground w                             | releases which<br>relieve the oper<br>ater, surface wa | may endanger<br>ator of liability<br>ter, human health |
|                                                                                                                                                                                                                                                                                                                                                                                                         | _                                    |                                              | OIL CON                                                         | SERVATIC                                                                            | N DIVISIC                                              | <u>N</u>                                               |
| Signature: Cliff P Trunon for Chesapeake Operating,                                                                                                                                                                                                                                                                                                                                                     |                                      | Approved by                                  | District Supervis                                               | or: 11-                                                                             | 4.0                                                    | * <                                                    |
| Printed Name. CLIFF P. BRUNSON                                                                                                                                                                                                                                                                                                                                                                          |                                      |                                              |                                                                 | And                                                                                 | Villes                                                 | epes                                                   |
| Title: PRESIDENT                                                                                                                                                                                                                                                                                                                                                                                        |                                      | Approval Da                                  | te: 3/3/0                                                       | 8 Expirati                                                                          | on Date: 3                                             | 13/08                                                  |
| E-mail Address: CBRUNSON@BBCINTERNATIONAL.                                                                                                                                                                                                                                                                                                                                                              | СОМ                                  | Conditions o                                 | f Approval:                                                     |                                                                                     | Attached                                               |                                                        |
| Date: 3/02/08 Phone: 505-397-638                                                                                                                                                                                                                                                                                                                                                                        |                                      |                                              |                                                                 |                                                                                     | RP #                                                   | 1806                                                   |
| * Attach Additional Sheets If Necessary                                                                                                                                                                                                                                                                                                                                                                 | 080                                  | 0643                                         | 7083                                                            |                                                                                     |                                                        |                                                        |