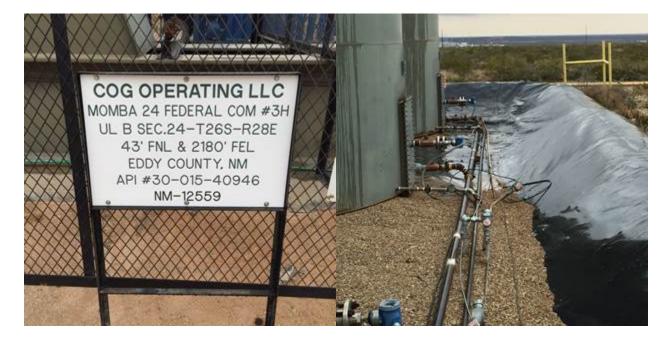

Ms. Weaver/Ms. Tucker,

A final inspection has been conducted regarding the clean-up efforts made at the above mentioned lined facility. Free fluids were removed and if present the impacted gravel was removed from the liner and taken to a NMOCD approved disposal facility. The liner was inspected for damage and found to have liner integrity to contain free fluids. There was precipitation falling during the final inspection pictures. Please see the attached Final C-141 and picture taken during the final inspection conducted by a COG HSE representative.