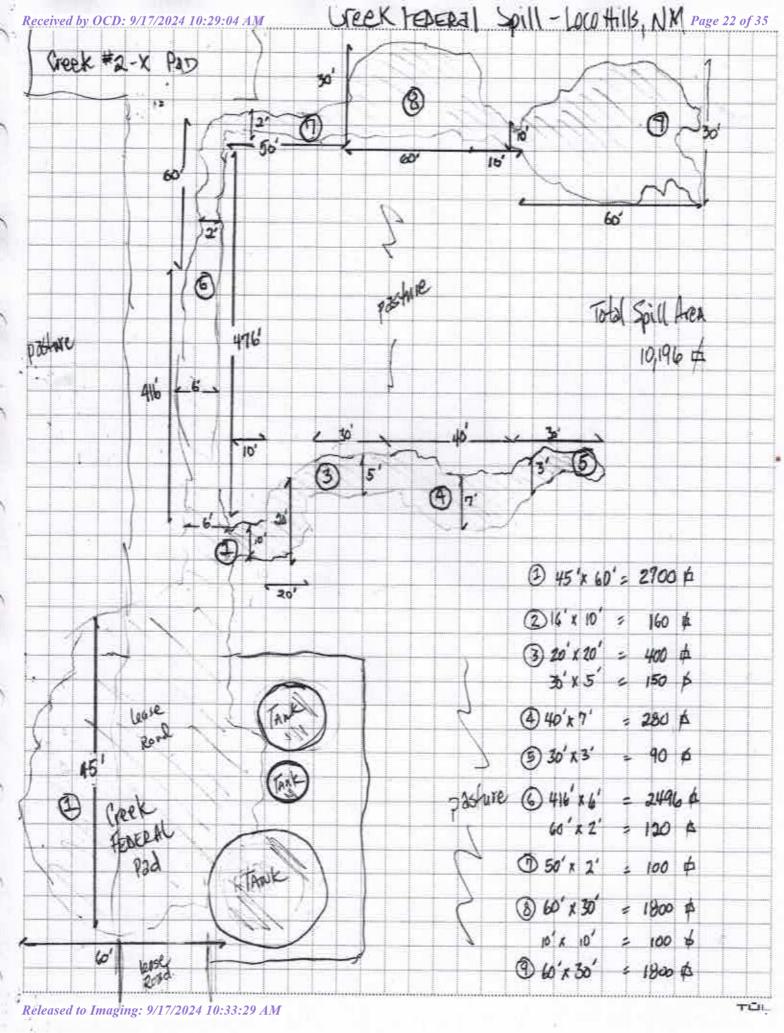

k.freeman@aspengrow.us

Attached you will find Tandem Energy's work plan for remediation of the Creek

Federal #2 Spill, as well as a site diagram of the impacted area & the initial analyticals. Please review and notify me of approval.

Mike,

Attached you will find Tandem Energy's work plan for remediation of the Creek Federal #2 Spill, as well as a site diagram of the impacted area & the initial analyticals. Please review and notify me of approval.

#### Mike,

Attached you will find Tandem Energy's work plan for remediation of the Creek Federal #2 Spill, as well as a site diagram of the impacted area & the initial analyticals. Please review and notify me of approval.

On Thu, Feb 16, 2017 at 10:34 AM, Tony Tucker < tonyt@t5energy.com > wrote:

Mike,

Attached you will find Tandem Energy's work plan for remediation of the Creek Federal #2 Spill, as well as a site diagram of the impacted area & the initial analyticals. Please review and notify me of approval.

#### BLM approves your submitted proposal with the following stipulations:

- 1. The top 4' of surface will need to reach RRALs or below before closure will be granted.
- 2. The area of impact is located in Lessor Prairie Chicken (Habitat Evaluation Area) and Sand Dune Lizard habitat, timing stipulations will apply.
- 3. A corrected C-141 and Sundry needs to be submitted stating the release impacted the pasture. It currently states that it "did not" impact pasture. According to the diagram and submitted pictures, off location was impacted.
- 4. The impacted area will need to be reseeded with BLM Seed Mix 2 LPC, if vegetation does not reestablish.
- 5. Due to Tandem not being a member of the PA, and the area not having a recorded survey, the area will need to be surveyed for the presence of archaeology artifacts. That survey will need to be submitted to the BLM for record.