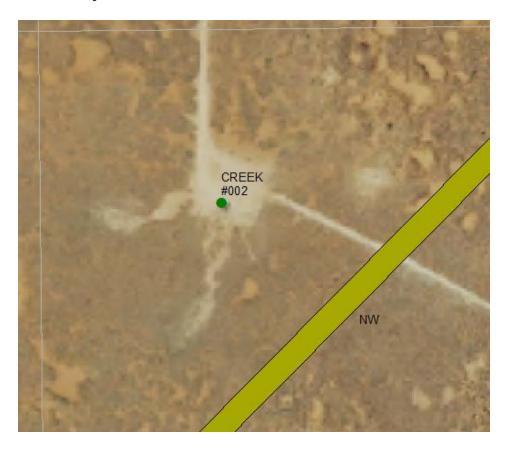

k.freeman@aspengrow.us

Attached you will find Tandem Energy's work plan for remediation of the Creek

Federal #2 Spill, as well as a site diagram of the impacted area & the initial analyticals. Please review and notify me of approval.

Mike,

Attached you will find Tandem Energy's work plan for remediation of the Creek Federal #2 Spill, as well as a site diagram of the impacted area & the initial analyticals. Please review and notify me of approval.

#### Mike,

Attached you will find Tandem Energy's work plan for remediation of the Creek Federal #2 Spill, as well as a site diagram of the impacted area & the initial analyticals. Please review and notify me of approval.

On Thu, Feb 16, 2017 at 10:34 AM, Tony Tucker < tonyt@t5energy.com > wrote:

Mike,

Attached you will find Tandem Energy's work plan for remediation of the Creek Federal #2 Spill, as well as a site diagram of the impacted area & the initial analyticals. Please review and notify me of approval.