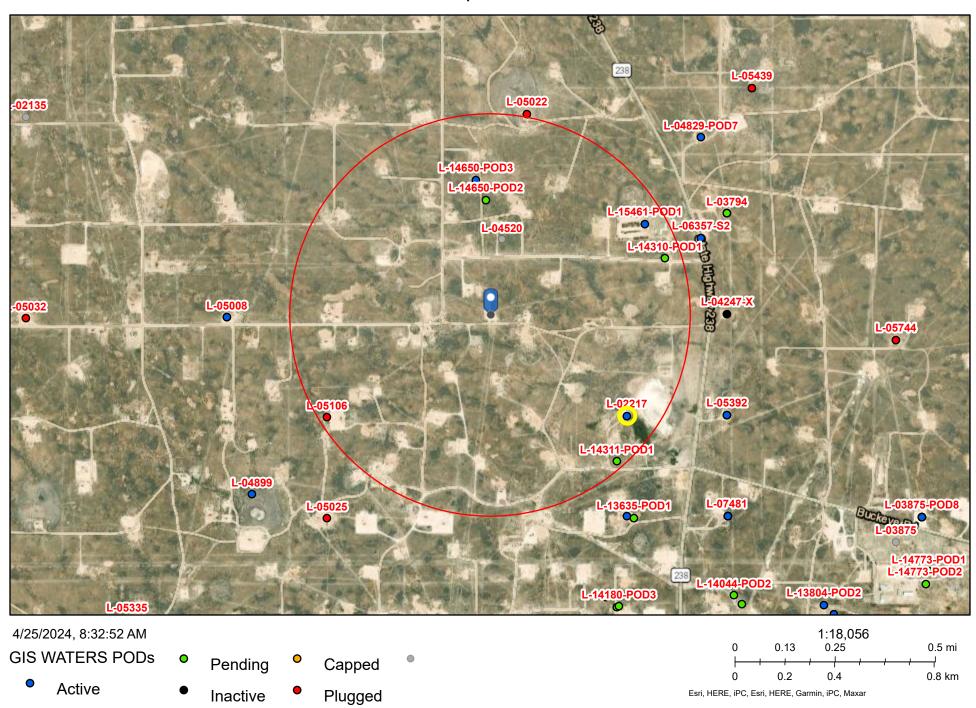

#### **Depth to Groundwater/Wellhead Protection:**

| Data Source | Well Number  | Data Date  | Depth (ft.) |
|-------------|--------------|------------|-------------|
| NM OSE      | L-15461-POD1 | 05/18/2023 | 95'         |
| Soil Bore   | DTW 4        | 02/06/2023 | 105'        |

Per the guidelines outlined in section 19.15.29.11(A)(2), the depth to groundwater must be determined where the release occurred. Following this criterion, the release will be treated within the 51 feet - 100 feet range to groundwater, as indicated in Table I of 19.15.29.12 NMAC. This classification is based on the assessment of well NM OSE POD L-15464-POD1, which is deemed to accurately represent the groundwater conditions at the release site. This determination is further supported by the accompanying "Groundwater Trend Map" provided.

On 02/06/2023, Kane Environmental Engineering along with Scarborough Drilling was onsite to drill a groundwater determination borehole (DTW 4) to 105' below ground surface within a ½ mile radius of the incident location. The borehole was left open for 96 hours and checked for the presence of groundwater. As a result, no water was detected at 105' below surface at the borehole location (32.80587, -103.52021). The driller log is attached for reference.