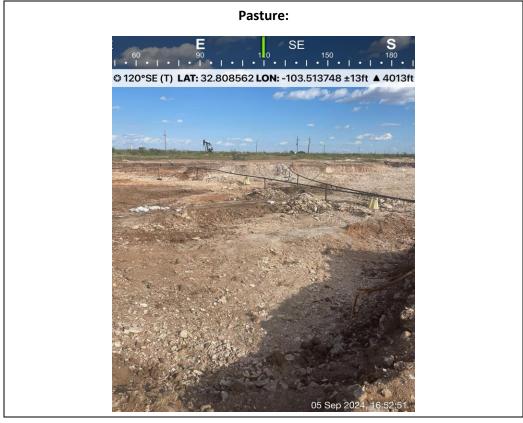

#### REQUEST FOR REMEDIATION CLOSURE APPROVAL

| Supporting Documentation             |          |  |  |  |  |  |  |  |  |  |  |
|--------------------------------------|----------|--|--|--|--|--|--|--|--|--|--|
| Delineation and Remediation Maps     | Attached |  |  |  |  |  |  |  |  |  |  |
| Depth to Groundwater Maps and Source | Attached |  |  |  |  |  |  |  |  |  |  |
| US NWI Map                           | Attached |  |  |  |  |  |  |  |  |  |  |
| FEMA Flood Hazard Map                | Attached |  |  |  |  |  |  |  |  |  |  |
| USDA Soil Survey                     | Attached |  |  |  |  |  |  |  |  |  |  |
| Site Photography                     | Attached |  |  |  |  |  |  |  |  |  |  |
| Laboratory Analytics with COCs       | Attached |  |  |  |  |  |  |  |  |  |  |