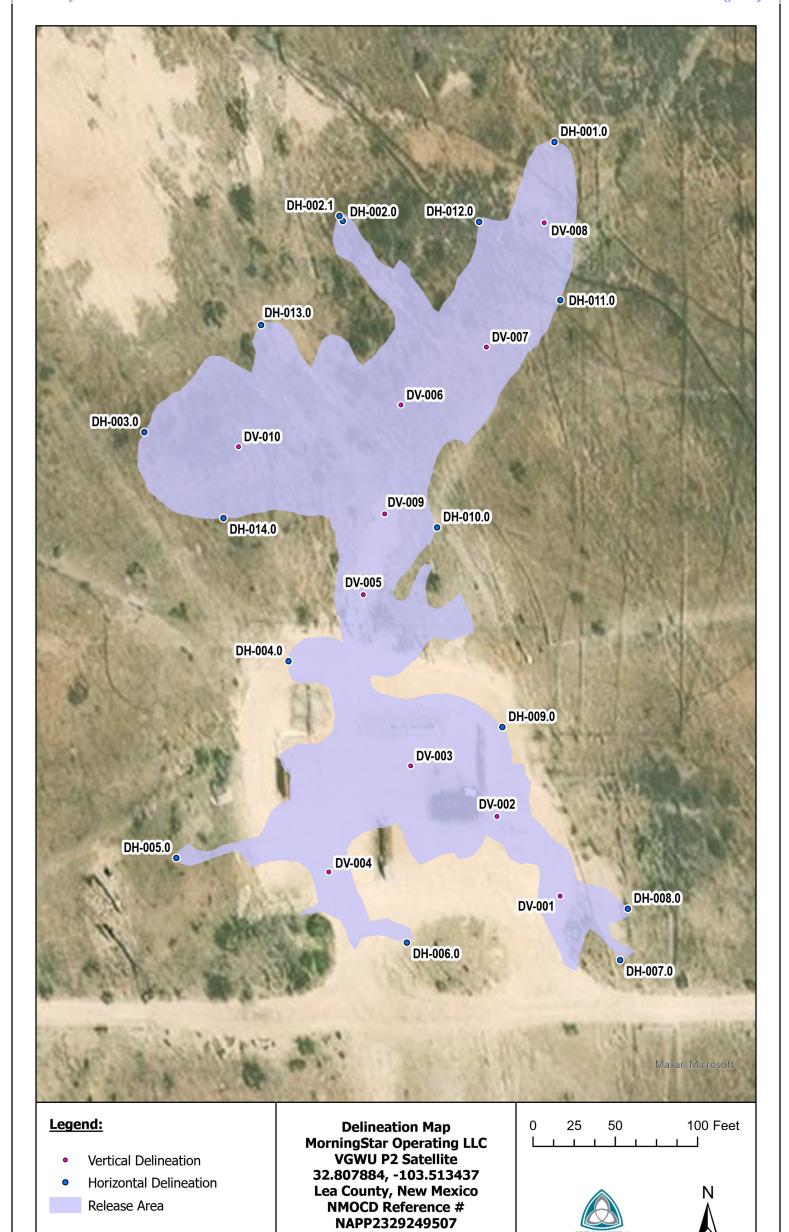

#### **Initial Sample Activities:**

| Delineation Summary |                         |  |  |  |  |  |  |  |  |  |
|---------------------|-------------------------|--|--|--|--|--|--|--|--|--|
| Delineation Dates   | 03/08/2024 - 03/29/2024 |  |  |  |  |  |  |  |  |  |
| Depths Sampled      | 0' - 4'                 |  |  |  |  |  |  |  |  |  |
| Delineation Map     | Attached                |  |  |  |  |  |  |  |  |  |
| Laboratory Results  | Table 1                 |  |  |  |  |  |  |  |  |  |

Impacted soil within the release margins were excavated and temporarily stockpiled on-site on a 6-mil plastic sheeting, pending final disposition. Unless a Variance Request has been approved, all Floor and On-Site Walls of the excavated area were advanced until laboratory analytical results from confirmation soil samples indicate Chloride, Benzene, BTEX, and TPH concentrations are below the RRAL NMOCD Closure Criteria listed in the Table above, and all Off-Site Walls were advanced to meet reclamation standards. Confirmation soil samples (five-point composites representing no more than 400 sqft. of the excavated area) were collected from the floor and sidewalls.