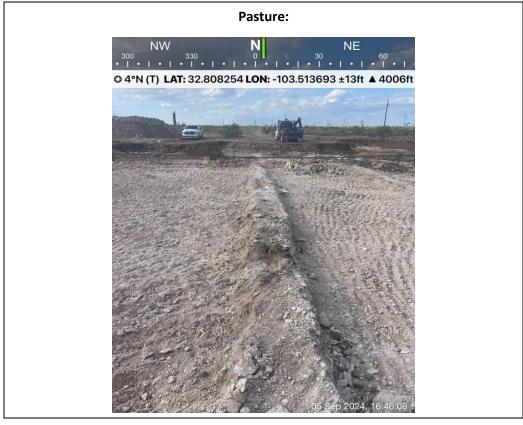

#### REQUEST FOR REMEDIATION CLOSURE APPROVAL

| Supporting Documentation             |          |  |  |  |  |  |  |  |  |  |  |
|--------------------------------------|----------|--|--|--|--|--|--|--|--|--|--|
| Delineation and Remediation Maps     | Attached |  |  |  |  |  |  |  |  |  |  |
| Depth to Groundwater Maps and Source | Attached |  |  |  |  |  |  |  |  |  |  |
| US NWI Map                           | Attached |  |  |  |  |  |  |  |  |  |  |
| FEMA Flood Hazard Map                | Attached |  |  |  |  |  |  |  |  |  |  |
| USDA Soil Survey                     | Attached |  |  |  |  |  |  |  |  |  |  |
| Site Photography                     | Attached |  |  |  |  |  |  |  |  |  |  |
| Laboratory Analytics with COCs       | Attached |  |  |  |  |  |  |  |  |  |  |