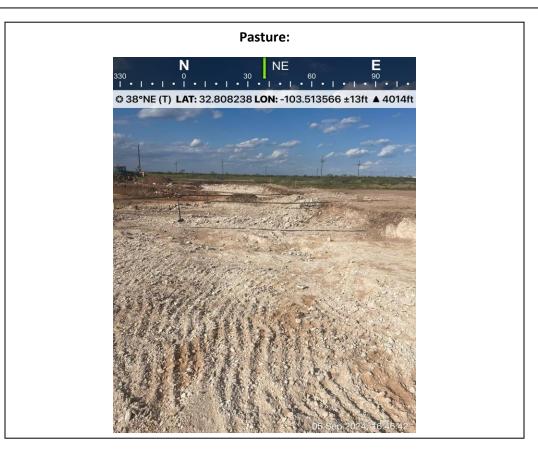

#### REQUEST FOR REMEDIATION CLOSURE APPROVAL

| Supporting Documentation             |          |  |  |  |  |  |  |  |  |  |  |
|--------------------------------------|----------|--|--|--|--|--|--|--|--|--|--|
| Delineation and Remediation Maps     | Attached |  |  |  |  |  |  |  |  |  |  |
| Depth to Groundwater Maps and Source | Attached |  |  |  |  |  |  |  |  |  |  |
| US NWI Map                           | Attached |  |  |  |  |  |  |  |  |  |  |
| FEMA Flood Hazard Map                | Attached |  |  |  |  |  |  |  |  |  |  |
| USDA Soil Survey                     | Attached |  |  |  |  |  |  |  |  |  |  |
| Site Photography                     | Attached |  |  |  |  |  |  |  |  |  |  |
| Laboratory Analytics with COCs       | Attached |  |  |  |  |  |  |  |  |  |  |