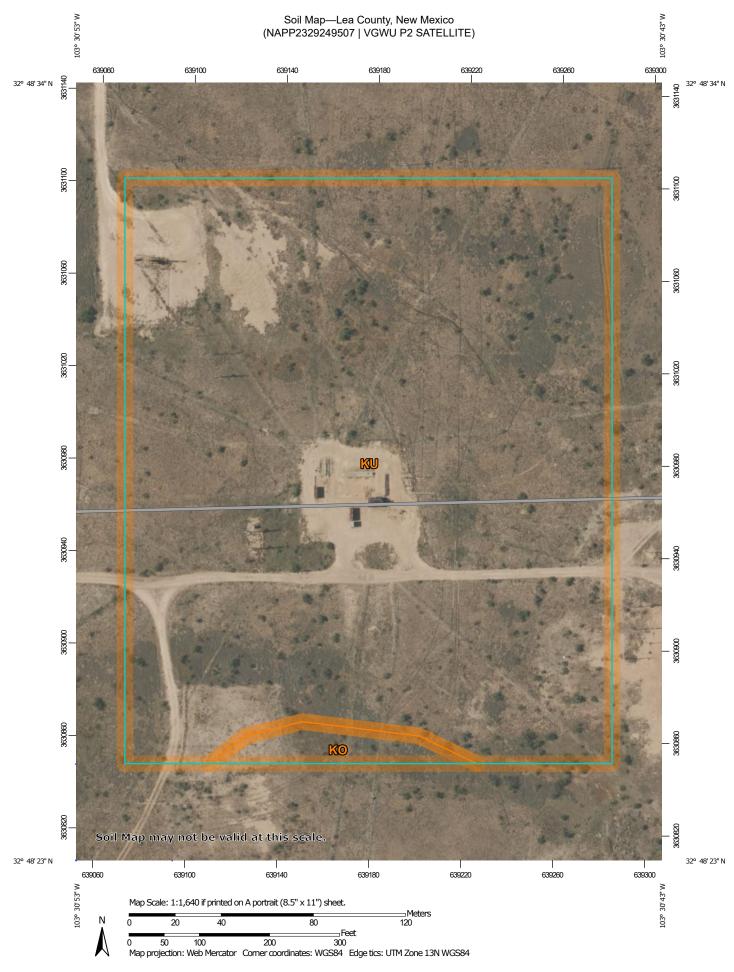

| Site Inform              | nation                    |
|--------------------------|---------------------------|
| Incident ID              | NAPP2329249507            |
| Site Name                | VGWU P2 Satellite         |
| Facility ID              | fAPP2134146802            |
| Lease ID                 | B015200005                |
| Company                  | MorningStar Operating LLC |
| Contact Name             | Samanntha Avarello        |
| Contact Email            | SAVARELLO@TXOPARTNERS.COM |
| Contact Telephone        | 817-334-7747              |
| County                   | Lea                       |
| ULSTR                    | G-25-17S-34E              |
| GPS Coordinates (NAD 83) | 32.807884, -103.513437    |
| Landowner                | Private                   |

#### RELEASE BACKGROUND

On 10/19/2023, MorningStar Operating LLC reported a release at the VGWU P2 Satellite. The release was caused by equipment failure. Approximately 36,174 sqft. of the Pad and Pasture was found to be damp upon initial inspection.

| Release I                         | nformation                                   |
|-----------------------------------|----------------------------------------------|
| Date of Release                   | 10/13/2023                                   |
| Type of Release                   | Crude Oil and Produced Water                 |
| Source of Release                 | Equipment Failure                            |
| Volume Released – Produced Water  | 15 bbls                                      |
| Volume Recovered – Produced Water | 15 bbls                                      |
| Volume Released – Crude Oil       | 2 bbls                                       |
| Volume Recovered – Crude Oil      | 2 bbls                                       |
| Affected Area – Damp Soil         | Pad and Pasture – Approximately 36,174 sqft. |
| Site Location Map                 | Attached                                     |