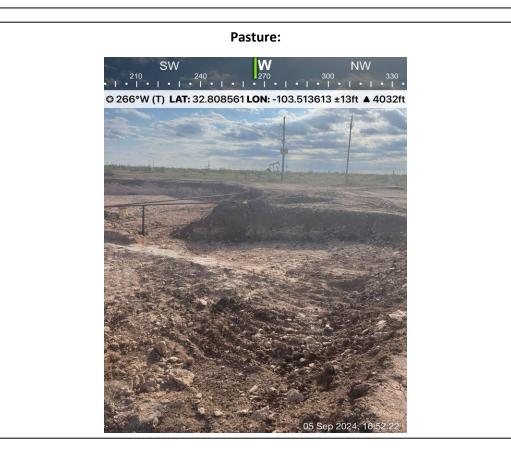

#### REQUEST FOR REMEDIATION CLOSURE APPROVAL

| Supporting Documentation             |          |  |  |  |  |  |  |  |  |  |  |
|--------------------------------------|----------|--|--|--|--|--|--|--|--|--|--|
| Delineation and Remediation Maps     | Attached |  |  |  |  |  |  |  |  |  |  |
| Depth to Groundwater Maps and Source | Attached |  |  |  |  |  |  |  |  |  |  |
| US NWI Map                           | Attached |  |  |  |  |  |  |  |  |  |  |
| FEMA Flood Hazard Map                | Attached |  |  |  |  |  |  |  |  |  |  |
| USDA Soil Survey                     | Attached |  |  |  |  |  |  |  |  |  |  |
| Site Photography                     | Attached |  |  |  |  |  |  |  |  |  |  |
| Laboratory Analytics with COCs       | Attached |  |  |  |  |  |  |  |  |  |  |