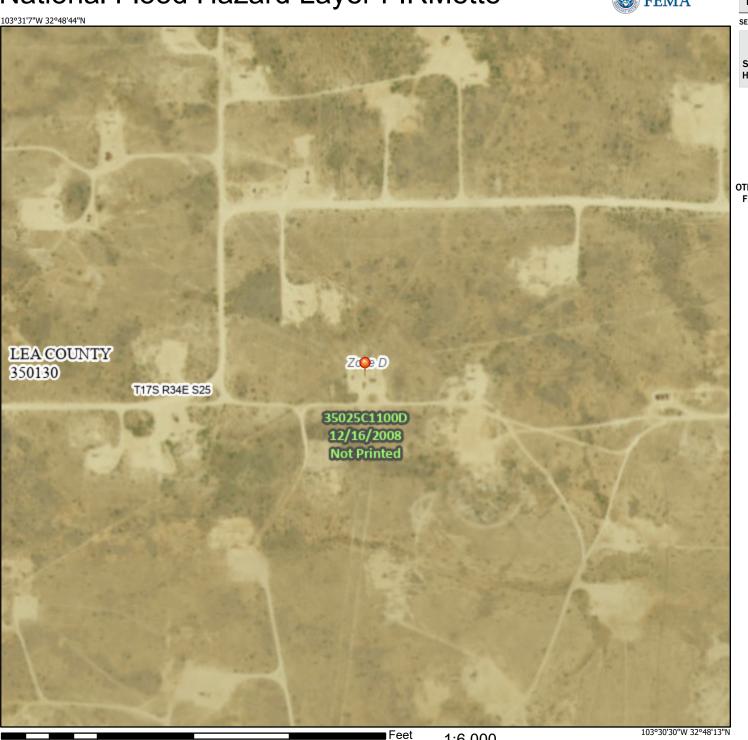

#### **General Site Characterization:**

| Site Assess              | sment       |
|--------------------------|-------------|
| Karst Potential          | Low         |
| Distance to Watercourse  | > 1,000 ft. |
| Within 100 yr Floodplain | No          |
| Pasture Impact           | Yes         |

#### REQUEST FOR REMEDIATION CLOSURE APPROVAL

| Supporting Documentation             |          |  |  |  |  |  |  |  |  |  |  |
|--------------------------------------|----------|--|--|--|--|--|--|--|--|--|--|
| Delineation and Remediation Maps     | Attached |  |  |  |  |  |  |  |  |  |  |
| Depth to Groundwater Maps and Source | Attached |  |  |  |  |  |  |  |  |  |  |
| US NWI Map                           | Attached |  |  |  |  |  |  |  |  |  |  |
| FEMA Flood Hazard Map                | Attached |  |  |  |  |  |  |  |  |  |  |
| USDA Soil Survey                     | Attached |  |  |  |  |  |  |  |  |  |  |
| Site Photography                     | Attached |  |  |  |  |  |  |  |  |  |  |
| Laboratory Analytics with COCs       | Attached |  |  |  |  |  |  |  |  |  |  |