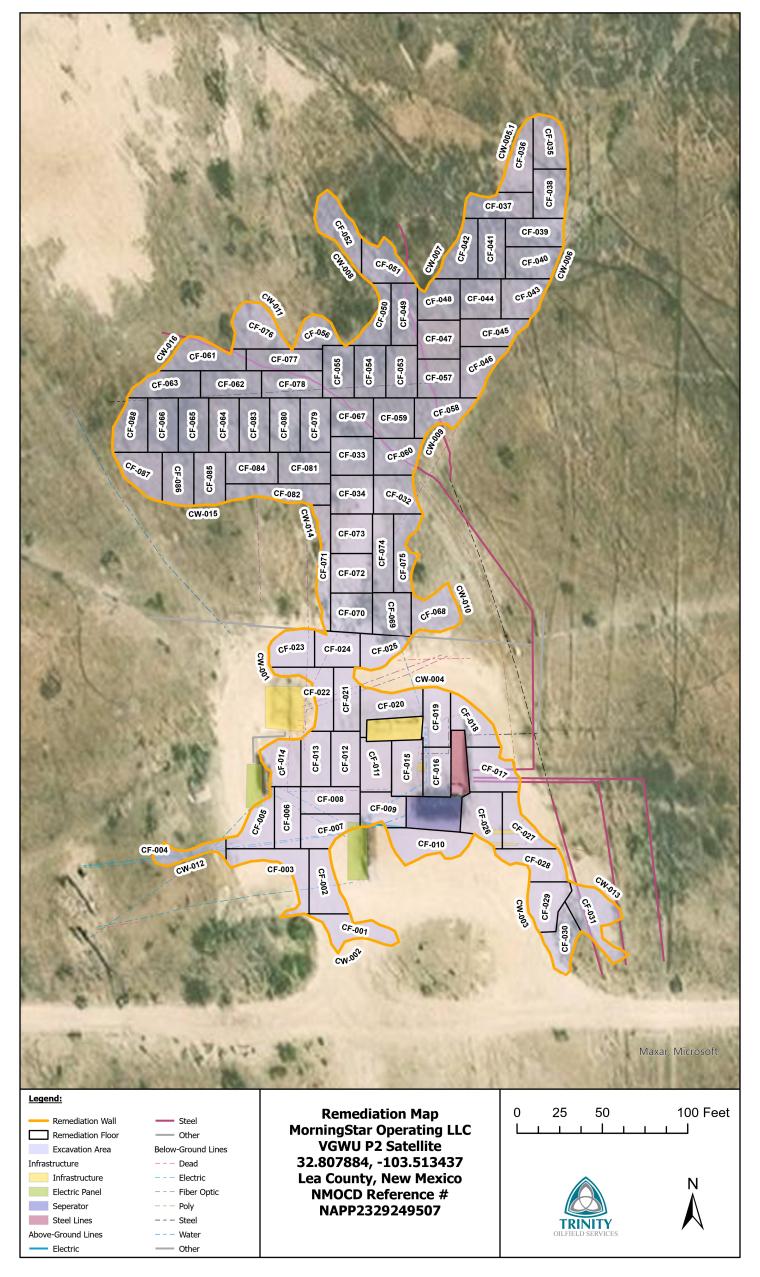

#### **Confirmation Activities:**

| Remediation Summary                      |                         |  |  |  |  |  |  |  |  |  |
|------------------------------------------|-------------------------|--|--|--|--|--|--|--|--|--|
| Remediation Dates                        | 07/01/2024 - 09/17/2024 |  |  |  |  |  |  |  |  |  |
| Workplan Approval                        | 05/28/2024              |  |  |  |  |  |  |  |  |  |
| Liner Variance Request                   | None                    |  |  |  |  |  |  |  |  |  |
| Deferral Request                         | None                    |  |  |  |  |  |  |  |  |  |
| Depths Excavated                         | 0.1' - 4'               |  |  |  |  |  |  |  |  |  |
| Area Represented by the required 5-point | 400 sqft.               |  |  |  |  |  |  |  |  |  |
| Confirmation Samples – Floors and Walls  | 400 Sq1t.               |  |  |  |  |  |  |  |  |  |
| Total Volume of Excavated Soil           | 4,944 yards             |  |  |  |  |  |  |  |  |  |
| Remediation Map                          | Attached                |  |  |  |  |  |  |  |  |  |
| Laboratory Results                       | Table 2                 |  |  |  |  |  |  |  |  |  |

Impacted soil within the release margins were excavated and temporarily stockpiled on-site on a 6-mil plastic sheeting, pending final disposition. Unless a Variance Request has been approved, all Floor and On-Site Walls of the excavated area were advanced until laboratory analytical results from confirmation soil samples indicate Chloride, Benzene, BTEX, and TPH concentrations are below the RRAL NMOCD Closure Criteria listed in the Table above, and all Off-Site Walls were advanced to meet reclamation standards. Confirmation soil samples (five-point composites representing no more than 400 sqft. of the excavated area) were collected from the floor and sidewalls.

Upon receiving laboratory analytical data showing that confirmation soil samples from the excavated areas yield results below the selected NMOCD Table 1 Closure Criteria; the impacted soil was transported under manifest to an NMOCD-approved disposal facility. Upon approval, the excavated area will be backfilled with locally sourced, non-impacted "like" material.