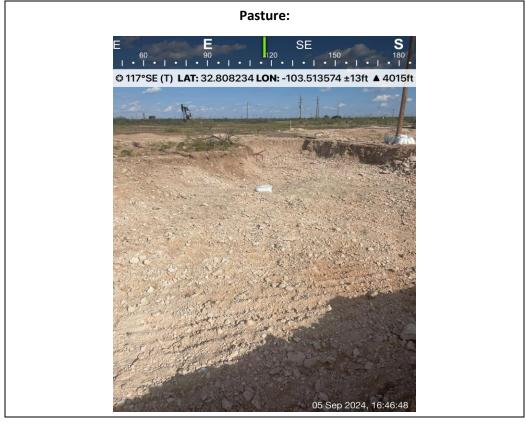

#### REQUEST FOR REMEDIATION CLOSURE APPROVAL

| Supporting Documentation             |          |  |  |  |  |  |  |  |  |  |  |
|--------------------------------------|----------|--|--|--|--|--|--|--|--|--|--|
| Delineation and Remediation Maps     | Attached |  |  |  |  |  |  |  |  |  |  |
| Depth to Groundwater Maps and Source | Attached |  |  |  |  |  |  |  |  |  |  |
| US NWI Map                           | Attached |  |  |  |  |  |  |  |  |  |  |
| FEMA Flood Hazard Map                | Attached |  |  |  |  |  |  |  |  |  |  |
| USDA Soil Survey                     | Attached |  |  |  |  |  |  |  |  |  |  |
| Site Photography                     | Attached |  |  |  |  |  |  |  |  |  |  |
| Laboratory Analytics with COCs       | Attached |  |  |  |  |  |  |  |  |  |  |