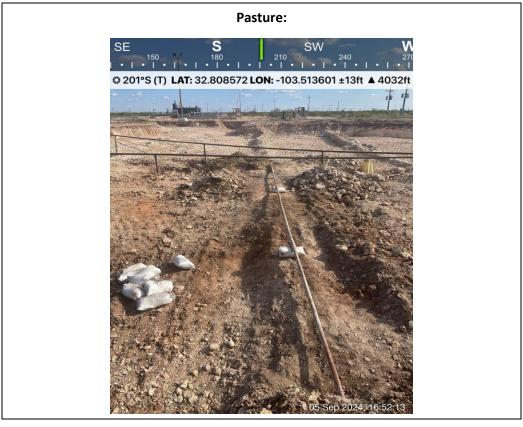

#### REQUEST FOR REMEDIATION CLOSURE APPROVAL

| Supporting Documentation             |          |  |  |  |  |  |  |  |  |  |  |
|--------------------------------------|----------|--|--|--|--|--|--|--|--|--|--|
| Delineation and Remediation Maps     | Attached |  |  |  |  |  |  |  |  |  |  |
| Depth to Groundwater Maps and Source | Attached |  |  |  |  |  |  |  |  |  |  |
| US NWI Map                           | Attached |  |  |  |  |  |  |  |  |  |  |
| FEMA Flood Hazard Map                | Attached |  |  |  |  |  |  |  |  |  |  |
| USDA Soil Survey                     | Attached |  |  |  |  |  |  |  |  |  |  |
| Site Photography                     | Attached |  |  |  |  |  |  |  |  |  |  |
| Laboratory Analytics with COCs       | Attached |  |  |  |  |  |  |  |  |  |  |