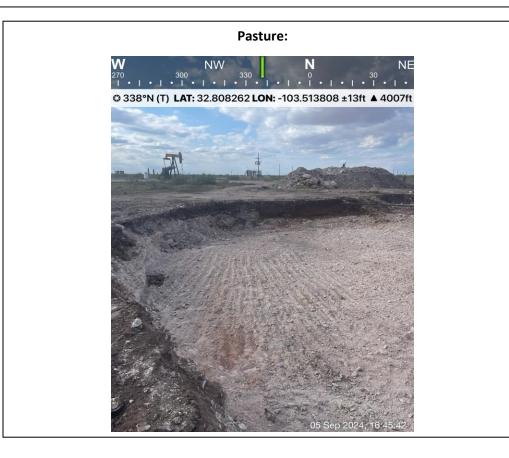

#### REQUEST FOR REMEDIATION CLOSURE APPROVAL

| Supporting Documentation             |          |  |  |  |  |  |  |  |  |  |  |
|--------------------------------------|----------|--|--|--|--|--|--|--|--|--|--|
| Delineation and Remediation Maps     | Attached |  |  |  |  |  |  |  |  |  |  |
| Depth to Groundwater Maps and Source | Attached |  |  |  |  |  |  |  |  |  |  |
| US NWI Map                           | Attached |  |  |  |  |  |  |  |  |  |  |
| FEMA Flood Hazard Map                | Attached |  |  |  |  |  |  |  |  |  |  |
| USDA Soil Survey                     | Attached |  |  |  |  |  |  |  |  |  |  |
| Site Photography                     | Attached |  |  |  |  |  |  |  |  |  |  |
| Laboratory Analytics with COCs       | Attached |  |  |  |  |  |  |  |  |  |  |