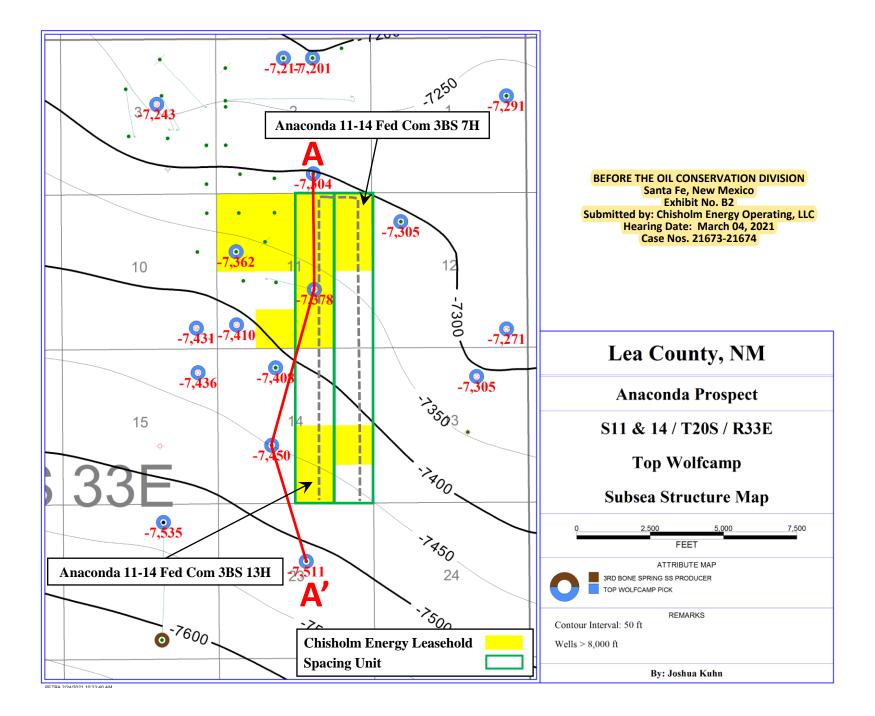

 In <u>Case No. 21673</u>, Chisholm seeks to form and initially dedicate the E/2 E/2 of Sections 11 and 14 to the Anaconda 11-14 Fed 3BS Com #7H well to be horizontally drilled from a surface location in the NW/4 NE/4 (Unit B) of Section 11 to a bottom hole location in the SE/4 SE/4 (Unit P) of Section 14.

> BEFORE THE OIL CONSERVATION DIVISION Santa Fe, New Mexico Exhibit No. A Submitted by: Chisholm Energy Operating, LLC Hearing Date: March 04, 2021 Case Nos. 21673-21674

In <u>Case No. 21674</u>, Chisholm seeks to form and initially dedicate the W/2 E/2 of Sections 11 and 14 to the Anaconda 11-14 Fed 3BS Com #13H well to be horizontally drilled from a surface location in the NW/4 NE/4 (Unit B) of Section 11 to a bottom hole location in the SW/4 SE/4 (Unit O) of Section 14.