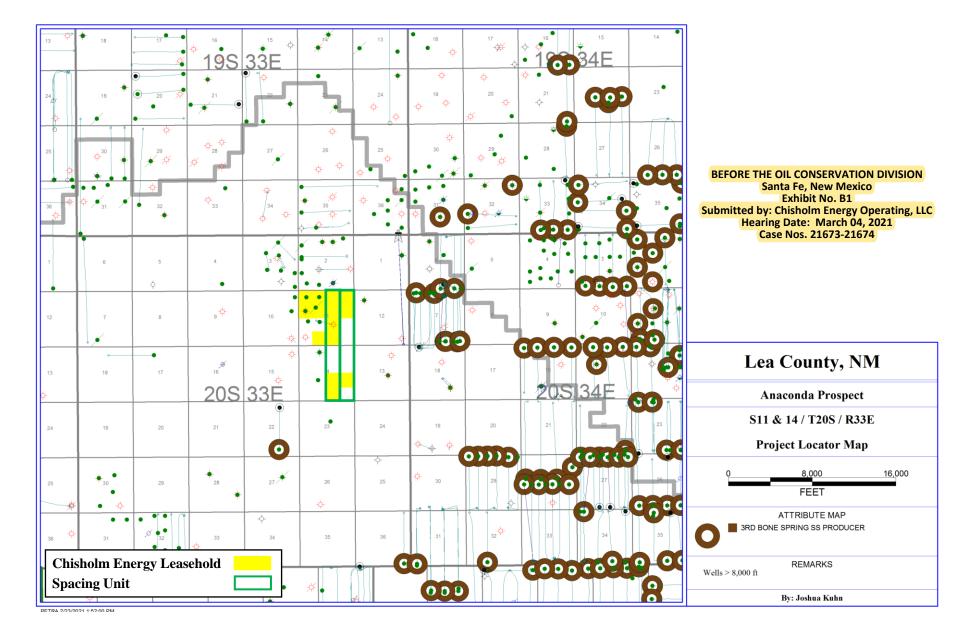

 In <u>Case No. 21673</u>, Chisholm seeks to form and initially dedicate the E/2 E/2 of Sections 11 and 14 to the Anaconda 11-14 Fed 3BS Com #7H well to be horizontally drilled from a surface location in the NW/4 NE/4 (Unit B) of Section 11 to a bottom hole location in the SE/4 SE/4 (Unit P) of Section 14.

> BEFORE THE OIL CONSERVATION DIVISION Santa Fe, New Mexico Exhibit No. A Submitted by: Chisholm Energy Operating, LLC Hearing Date: March 04, 2021 Case Nos. 21673-21674

In <u>Case No. 21674</u>, Chisholm seeks to form and initially dedicate the W/2 E/2 of Sections 11 and 14 to the Anaconda 11-14 Fed 3BS Com #13H well to be horizontally drilled from a surface location in the NW/4 NE/4 (Unit B) of Section 11 to a bottom hole location in the SW/4 SE/4 (Unit O) of Section 14.

9. **Chisholm Exhibit A-2** identifies the tracts of lands comprising each proposed spacing unit, the working interests in each tract and their respective percentage interest in the horizontal spacing unit. I have highlighted on this exhibit the working interest owners and the overriding royalty interest owners that remain to be pooled for each spacing unit.