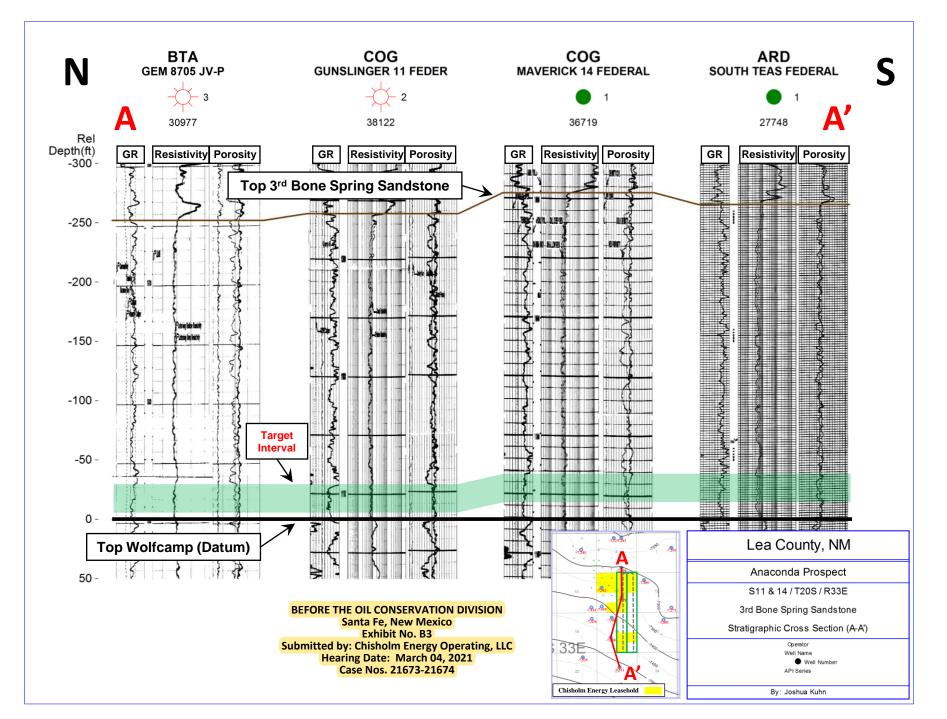

5. In these consolidated cases, Chisholm seeks orders pooling all uncommitted interests in the Bone Spring formation [Teas; Bone Spring Pool (58960)] underlying two standard 320-acre, more or less, horizontal spacing unit comprised of the E/2 E/2 and the W/2 E/2 of Sections 11 and 14, Township 20 South, Range 33 East, NMPM, Lea County, New Mexico.

 In <u>Case No. 21673</u>, Chisholm seeks to form and initially dedicate the E/2 E/2 of Sections 11 and 14 to the Anaconda 11-14 Fed 3BS Com #7H well to be horizontally drilled from a surface location in the NW/4 NE/4 (Unit B) of Section 11 to a bottom hole location in the SE/4 SE/4 (Unit P) of Section 14.

> BEFORE THE OIL CONSERVATION DIVISION Santa Fe, New Mexico Exhibit No. A Submitted by: Chisholm Energy Operating, LLC Hearing Date: March 04, 2021 Case Nos. 21673-21674

In <u>Case No. 21674</u>, Chisholm seeks to form and initially dedicate the W/2 E/2 of Sections 11 and 14 to the Anaconda 11-14 Fed 3BS Com #13H well to be horizontally drilled from a surface location in the NW/4 NE/4 (Unit B) of Section 11 to a bottom hole location in the SW/4 SE/4 (Unit O) of Section 14.