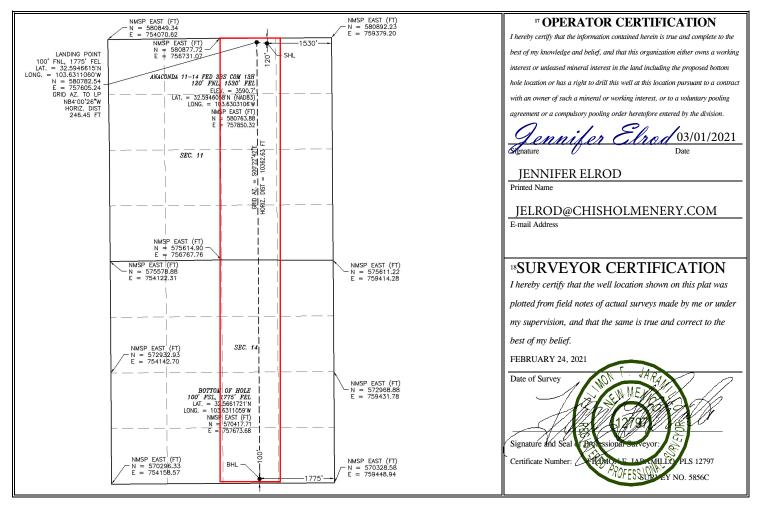

8. **Chisholm Exhibit A-1** contains Form C-102s for the proposed initial wells for each spacing unit in numerical order. They reflect that each well will comply with the standard setback requirements for horizontal oil wells.

BEFORE THE OIL CONSERVATION DIVISION Santa Fe, New Mexico Exhibit No. A1 Submitted by: Chisholm Energy Operating, LLC

X AMENDED REPORT

| WELL LOCATION AND ACREAGE DEDICATION PLAT |                       |                         |                                               |         |                        |                  |                         |         |          |                        |  |
|-------------------------------------------|-----------------------|-------------------------|-----------------------------------------------|---------|------------------------|------------------|-------------------------|---------|----------|------------------------|--|
| <sup>1</sup> A                            | API Number            | •                       | <sup>2</sup> Pool Code <sup>3</sup> Pool Name |         |                        |                  |                         |         |          |                        |  |
|                                           |                       |                         | 58                                            | 3960    |                        | TEAS             | <u>S; BONE SPRIN</u>    | JG      |          |                        |  |
| <sup>4</sup> Property C                   | Code                  |                         |                                               |         | <sup>5</sup> Property  | Name             |                         |         | 6        | Well Number            |  |
|                                           |                       |                         |                                               | ANA     | CONDA 11-14            | FED 3BS COM      |                         |         |          | 7H                     |  |
| <sup>7</sup> OGRID N                      | No.                   |                         |                                               |         | <sup>8</sup> Operator  | Name             |                         |         |          | <sup>9</sup> Elevation |  |
| 37213                                     | 7                     |                         | (                                             | CHISHOI | LM ENERGY              | OPERATING, I     | LLC                     |         |          | 3590.7                 |  |
|                                           |                       |                         |                                               |         | <sup>™</sup> Surface   | e Location       |                         |         |          |                        |  |
| UL or lot no.                             | Section               | Township                | Range                                         | Lot Idn | Feet from the          | North/South line | Feet from the           | East/We | est line | County                 |  |
| В                                         | 11                    | 20 S                    | 33 E                                          |         | 120                    | NORTH            | 1500                    | EAST I  |          | LEA                    |  |
|                                           |                       |                         | п В                                           | ottom H | ole Location           | If Different Fr  | om Surface              |         |          | ·                      |  |
| UL or lot no.                             | Section               | Township                | Range                                         | Lot Idn | Feet from the          | North/South line | Feet from the           | East/We | est line | County                 |  |
| Р                                         | 14                    | 20 S                    | 33 E                                          |         | 100 SOUTH 400 EAST LEA |                  |                         |         | LEA      |                        |  |
| <sup>12</sup> Dedicated Acre              | s <sup>13</sup> Joint | or Infill <sup>14</sup> | Consolidation                                 | n Code  | •                      | •                | <sup>15</sup> Order No. |         |          | •                      |  |
| 320                                       |                       |                         |                                               |         |                        |                  |                         |         |          |                        |  |

No allowable will be assigned to this completion until all interests have been consolidated or a non-standard unit has been approved by the division.

| NMSP EAST (FT)<br>N = 580849.34                      | 1                                                | NMSP EAST (FT)                                                | <sup>17</sup> OPERATOR CERTIFICATION                                                    |
|------------------------------------------------------|--------------------------------------------------|---------------------------------------------------------------|-----------------------------------------------------------------------------------------|
| E = 754070.62<br>NM\$P EAST (FT)                     | <u>≠</u> = <u>1500</u> ,                         | E = 759379.20                                                 | I hereby certify that the information contained herein is true and complete to the      |
| N                                                    | <li>. i∖ i</li>                                  |                                                               | best of my knowledge and belief, and that this organization either owns a working       |
|                                                      | 120                                              | LANDING POINT<br>100' FNL, 400' FEL                           | interest or unleased mineral interest in the land including the proposed bottom         |
| ANACONDA 11-14 FED 3B<br>120' FNL, 1500' FEL         | s сом 7н                                         | LAT. = 32.5946572'N<br>LONG. = 103.6266424'W<br>N = 580790.06 | hole location or has a right to drill this well at this location pursuant to a contract |
| ELEV. = 3590/7'                                      | 3)                                               | E = 758979.94<br>GRID AZ. TO LP                               | with an owner of such a mineral or working interest, or to a voluntary pooling          |
| LONG. = 103.6302132 <sup>°</sup> W<br>NMSP EAST (FT) | Ť İ                                              | N88'37'06"E<br>HORIZ. DIST                                    | agreement or a compulsory pooling order heretofore entered by the division.             |
| N = 580764.04<br>E = 757880.32                       |                                                  | 1098.18 FT                                                    | Genniler Elrod 03/01/2021                                                               |
|                                                      |                                                  |                                                               | Date Date                                                                               |
| SEC. 11                                              | = 10366.23                                       |                                                               |                                                                                         |
|                                                      | = 10                                             |                                                               | JENNIFER ELROD                                                                          |
|                                                      | AZ. = .<br>DIST = .                              |                                                               | Printed Name                                                                            |
| +                                                    |                                                  |                                                               | JELROD@CHISHOLMENERGY.COM                                                               |
|                                                      |                                                  |                                                               | E-mail Address                                                                          |
| NMSP EAST (FT)                                       |                                                  |                                                               |                                                                                         |
| N = 575614.90<br>E = 756767.76                       |                                                  |                                                               |                                                                                         |
| NMSP EAST (FT)<br>N = 575578.88<br>E = 754122.31     | NMSP EAST (FT)<br>N = 575611.22<br>E = 759414.28 |                                                               | <sup>18</sup> SURVEYOR CERTIFICATION                                                    |
|                                                      | L 7 700414.20                                    |                                                               | I hereby certify that the well location shown on this plat was                          |
|                                                      |                                                  |                                                               | plotted from field notes of actual surveys made by me or under                          |
|                                                      |                                                  |                                                               | my supervision, and that the same is true and correct to the                            |
| NMSP EAST (FT) SEC. 14                               |                                                  |                                                               | best of my belief.                                                                      |
| N = 572932.93<br>E = 754142.70                       |                                                  |                                                               | FEBRUARY 24, 2021                                                                       |
|                                                      |                                                  | NMSP EAST (FT)                                                | Date of Survey                                                                          |
|                                                      |                                                  | N = 572968.88<br>E = 759431.78                                |                                                                                         |
| воттом о                                             |                                                  |                                                               |                                                                                         |
|                                                      | 400' FEL +                                       |                                                               |                                                                                         |
| NMSP EAST                                            |                                                  |                                                               | Signature and Seal of Depressional Serveyor:                                            |
| NMSP EAST (FT) E = 75904                             | 8.38                                             | NMSP EAST (FT)                                                | Certificate Number:                                                                     |
| N = 570296.33<br>E = 754158.57                       | BHL 400                                          | N = 570328.58<br>E = 759448.94                                | POFESSUBJEY NO. 5853C                                                                   |
|                                                      | 1                                                |                                                               |                                                                                         |