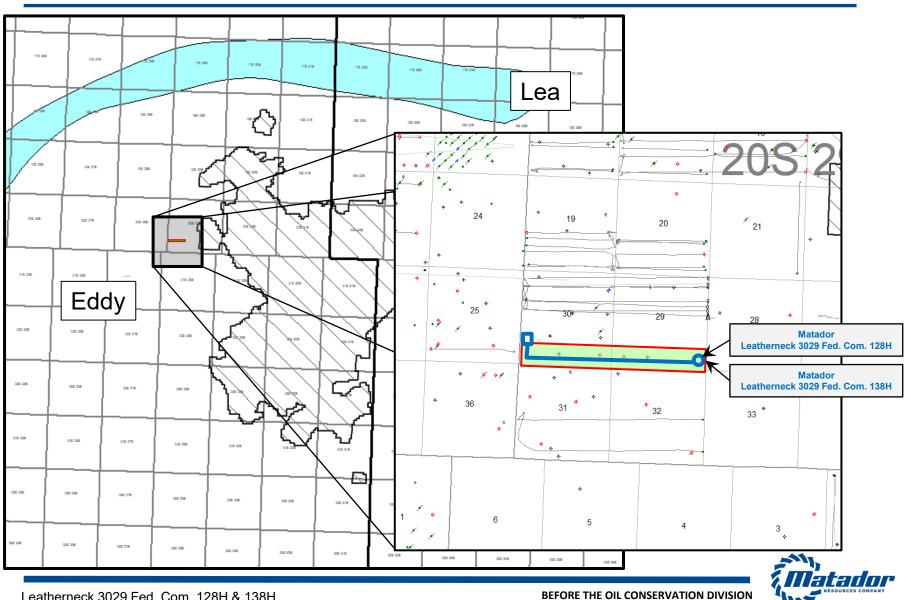

6. The completed intervals for the proposed wells will remain within the standard offset required by the statewide rules set forth in 19.15.16.15 NMAC.

7. **Matador Exhibit C-2** identifies the tracts of land comprising the proposed horizontal spacing units. The proposed wellbores are marked in blue inside the proposed horizontal spacing units which are outlined in red.