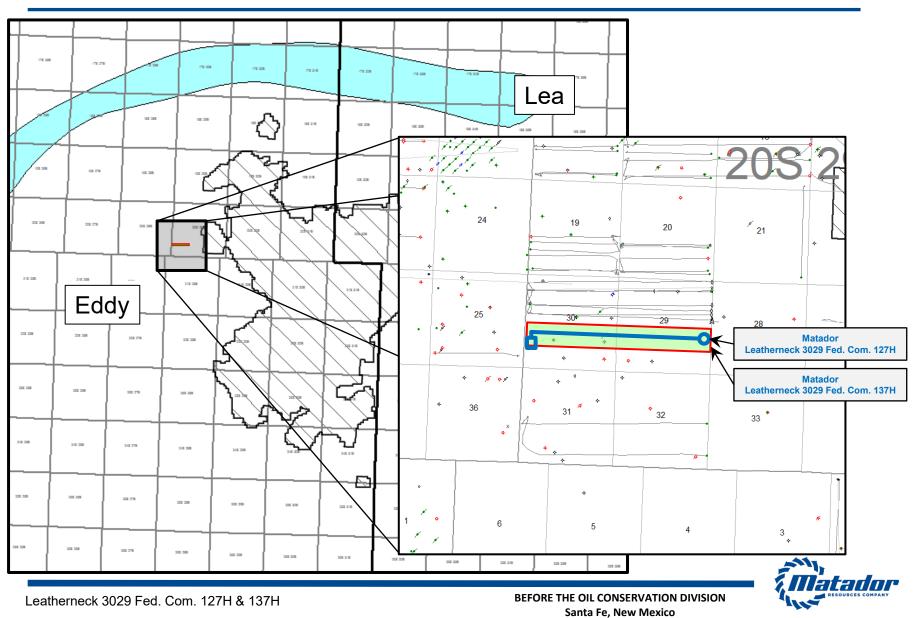

6. The completed intervals for the proposed wells will remain within the standard offset required by the statewide rules set forth in 19.15.16.15 NMAC.

7. **Matador Exhibit C-2** identifies the tracts of land comprising the proposed horizontal spacing units. The proposed wellbores are marked in blue inside the proposed horizontal spacing units which are outlined in red.