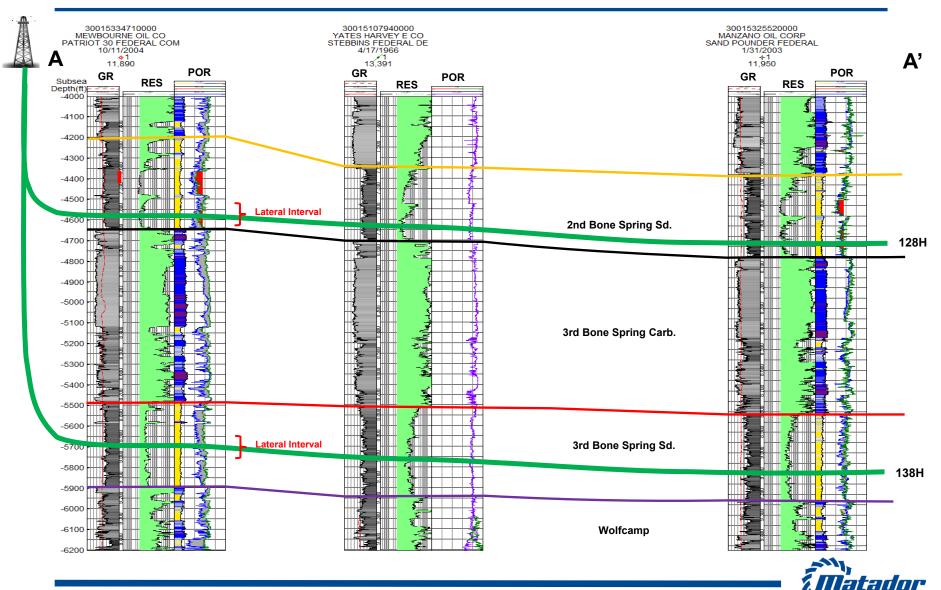

6. The completed intervals for the proposed wells will remain within the standard offset required by the statewide rules set forth in 19.15.16.15 NMAC.

7. **Matador Exhibit C-2** identifies the tracts of land comprising the proposed horizontal spacing units. The proposed wellbores are marked in blue inside the proposed horizontal spacing units which are outlined in red.