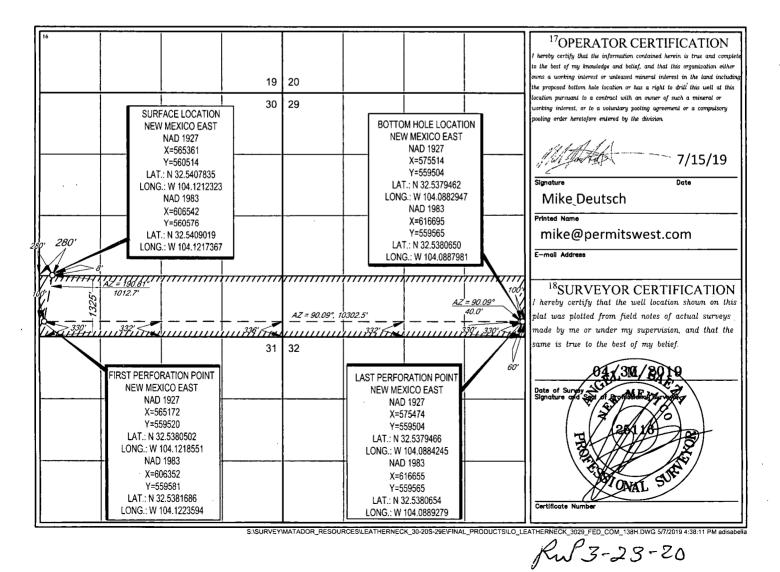

5. **Matador Exhibit C-1** contains the Form C-102 for each of the four proposed wells, and reflect that these wells are assigned to the Avalon; Bone Spring, East Pool (Pool code 3713). The land in the proposed spacing unit is comprised of federal lands.

6. The completed intervals for the proposed wells will remain within the standard offset required by the statewide rules set forth in 19.15.16.15 NMAC.

7. **Matador Exhibit C-2** identifies the tracts of land comprising the proposed horizontal spacing units. The proposed wellbores are marked in blue inside the proposed horizontal spacing units which are outlined in red.