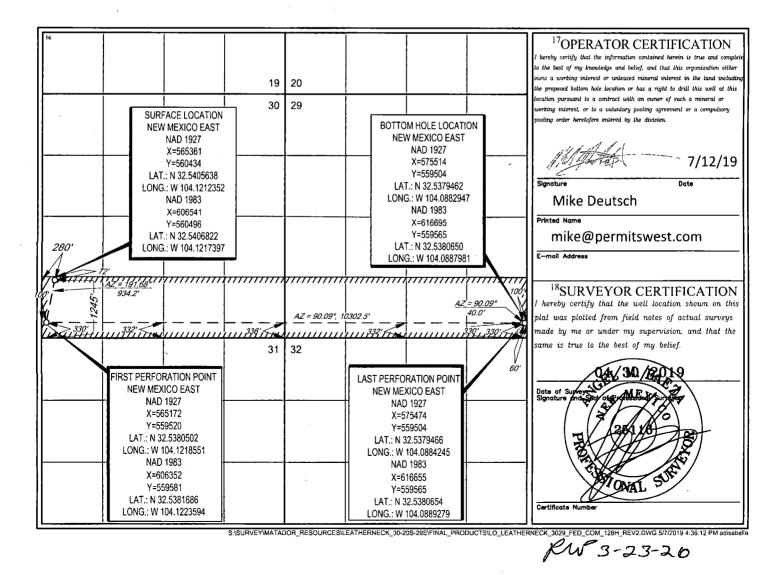

5. **Matador Exhibit C-1** contains the Form C-102 for each of the four proposed wells, and reflect that these wells are assigned to the Avalon; Bone Spring, East Pool (Pool code 3713). The land in the proposed spacing unit is comprised of federal lands.

6. The completed intervals for the proposed wells will remain within the standard offset required by the statewide rules set forth in 19.15.16.15 NMAC.

7. **Matador Exhibit C-2** identifies the tracts of land comprising the proposed horizontal spacing units. The proposed wellbores are marked in blue inside the proposed horizontal spacing units which are outlined in red.