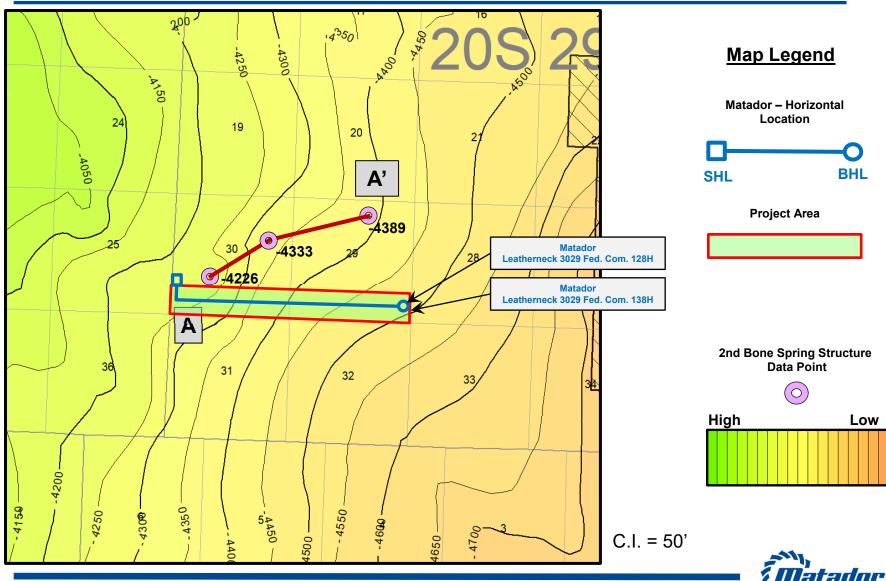

6. The completed intervals for the proposed wells will remain within the standard offset required by the statewide rules set forth in 19.15.16.15 NMAC.

7. **Matador Exhibit C-2** identifies the tracts of land comprising the proposed horizontal spacing units. The proposed wellbores are marked in blue inside the proposed horizontal spacing units which are outlined in red.