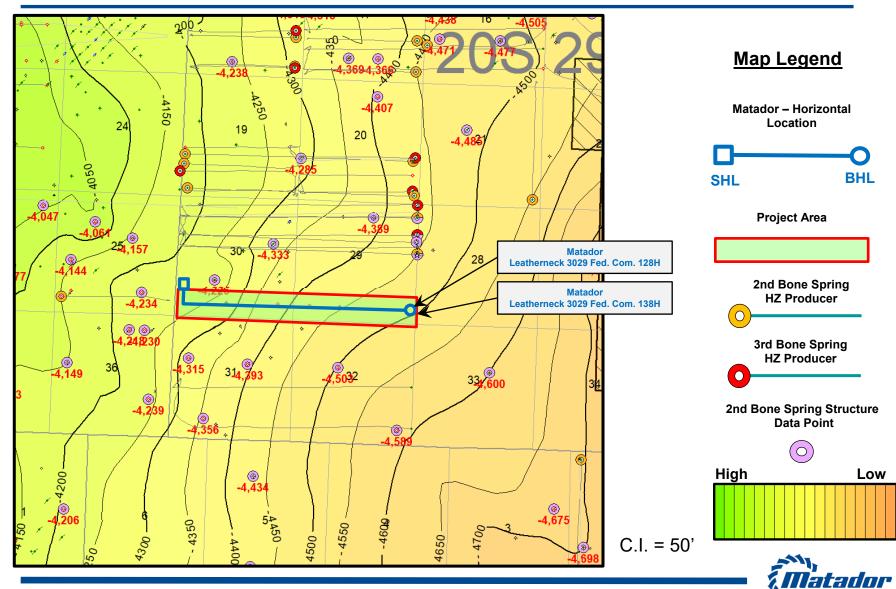

6. The completed intervals for the proposed wells will remain within the standard offset required by the statewide rules set forth in 19.15.16.15 NMAC.

7. **Matador Exhibit C-2** identifies the tracts of land comprising the proposed horizontal spacing units. The proposed wellbores are marked in blue inside the proposed horizontal spacing units which are outlined in red.

8. **Matador Exhibit C-3** identifies for each well the working interest owners that Matador is seeking to pool along with their respective ownership interest in each of the proposed horizontal spacing units. **Matador Exhibit C-3** also identifies the record title owners that Matador seeks to pool in these cases.