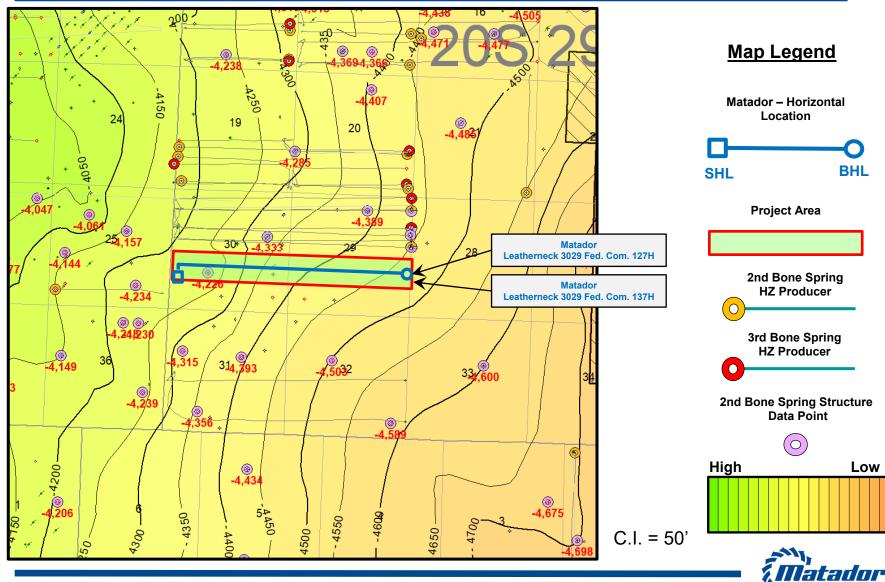

6. The completed intervals for the proposed wells will remain within the standard offset required by the statewide rules set forth in 19.15.16.15 NMAC.

7. **Matador Exhibit C-2** identifies the tracts of land comprising the proposed horizontal spacing units. The proposed wellbores are marked in blue inside the proposed horizontal spacing units which are outlined in red.

8. **Matador Exhibit C-3** identifies for each well the working interest owners that Matador is seeking to pool along with their respective ownership interest in each of the proposed horizontal spacing units. **Matador Exhibit C-3** also identifies the record title owners that Matador seeks to pool in these cases.