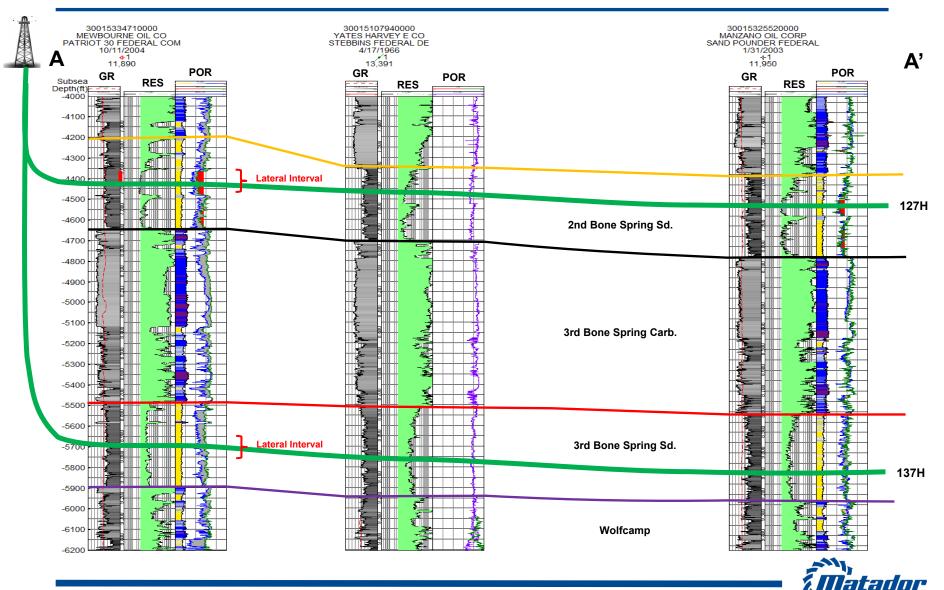

5. **Matador Exhibit C-1** contains the Form C-102 for each of the four proposed wells, and reflect that these wells are assigned to the Avalon; Bone Spring, East Pool (Pool code 3713). The land in the proposed spacing unit is comprised of federal lands.

6. The completed intervals for the proposed wells will remain within the standard offset required by the statewide rules set forth in 19.15.16.15 NMAC.

7. **Matador Exhibit C-2** identifies the tracts of land comprising the proposed horizontal spacing units. The proposed wellbores are marked in blue inside the proposed horizontal spacing units which are outlined in red.