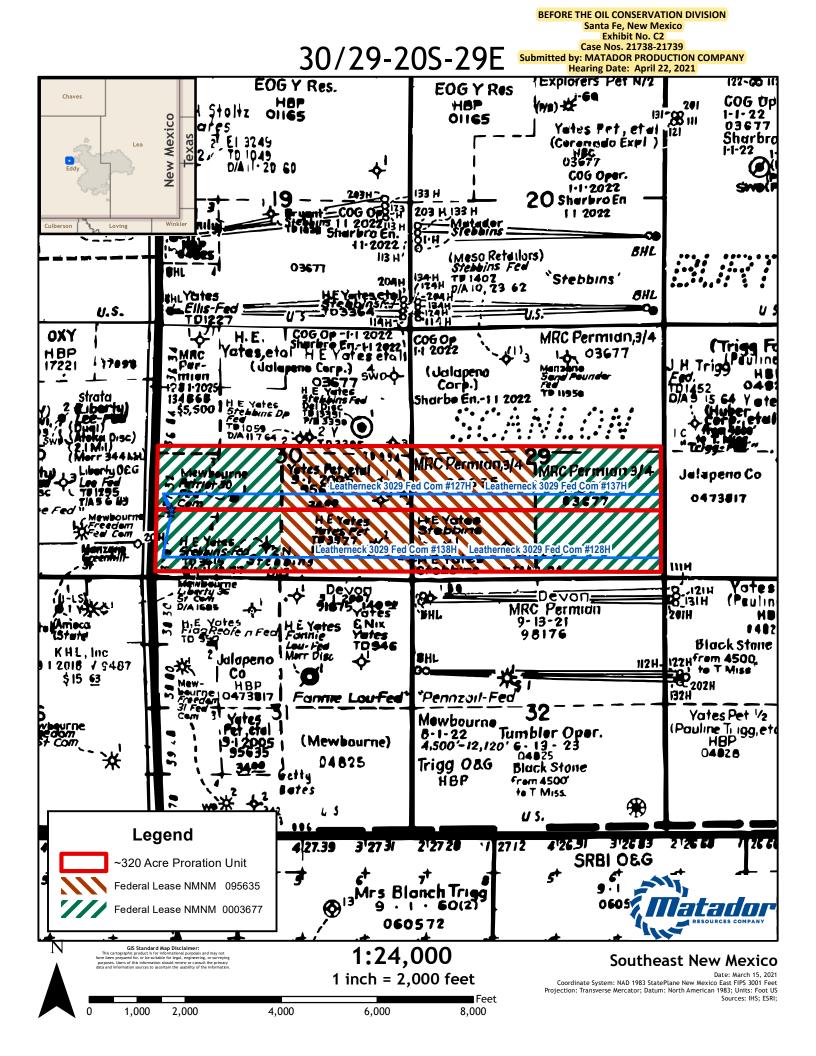

6. The completed intervals for the proposed wells will remain within the standard offset required by the statewide rules set forth in 19.15.16.15 NMAC.

7. **Matador Exhibit C-2** identifies the tracts of land comprising the proposed horizontal spacing units. The proposed wellbores are marked in blue inside the proposed horizontal spacing units which are outlined in red.