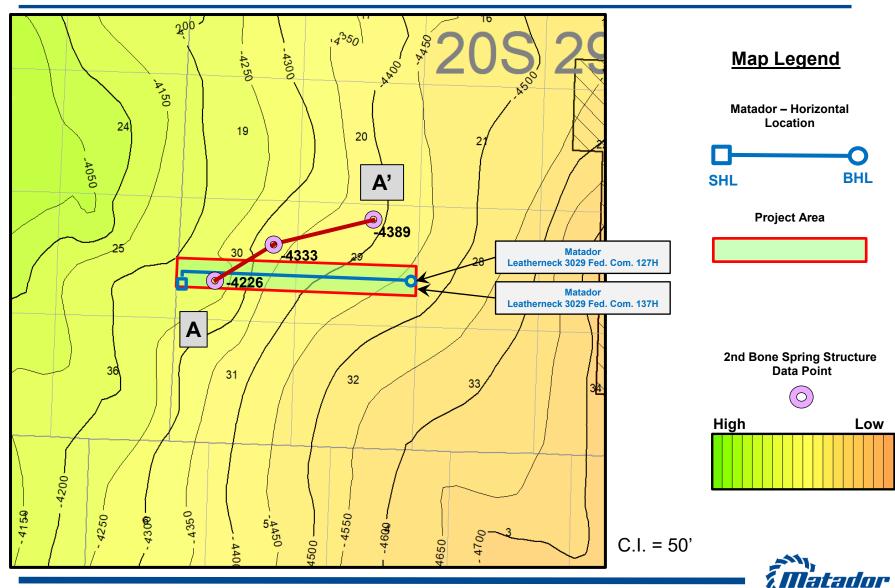

6. The completed intervals for the proposed wells will remain within the standard offset required by the statewide rules set forth in 19.15.16.15 NMAC.

7. **Matador Exhibit C-2** identifies the tracts of land comprising the proposed horizontal spacing units. The proposed wellbores are marked in blue inside the proposed horizontal spacing units which are outlined in red.