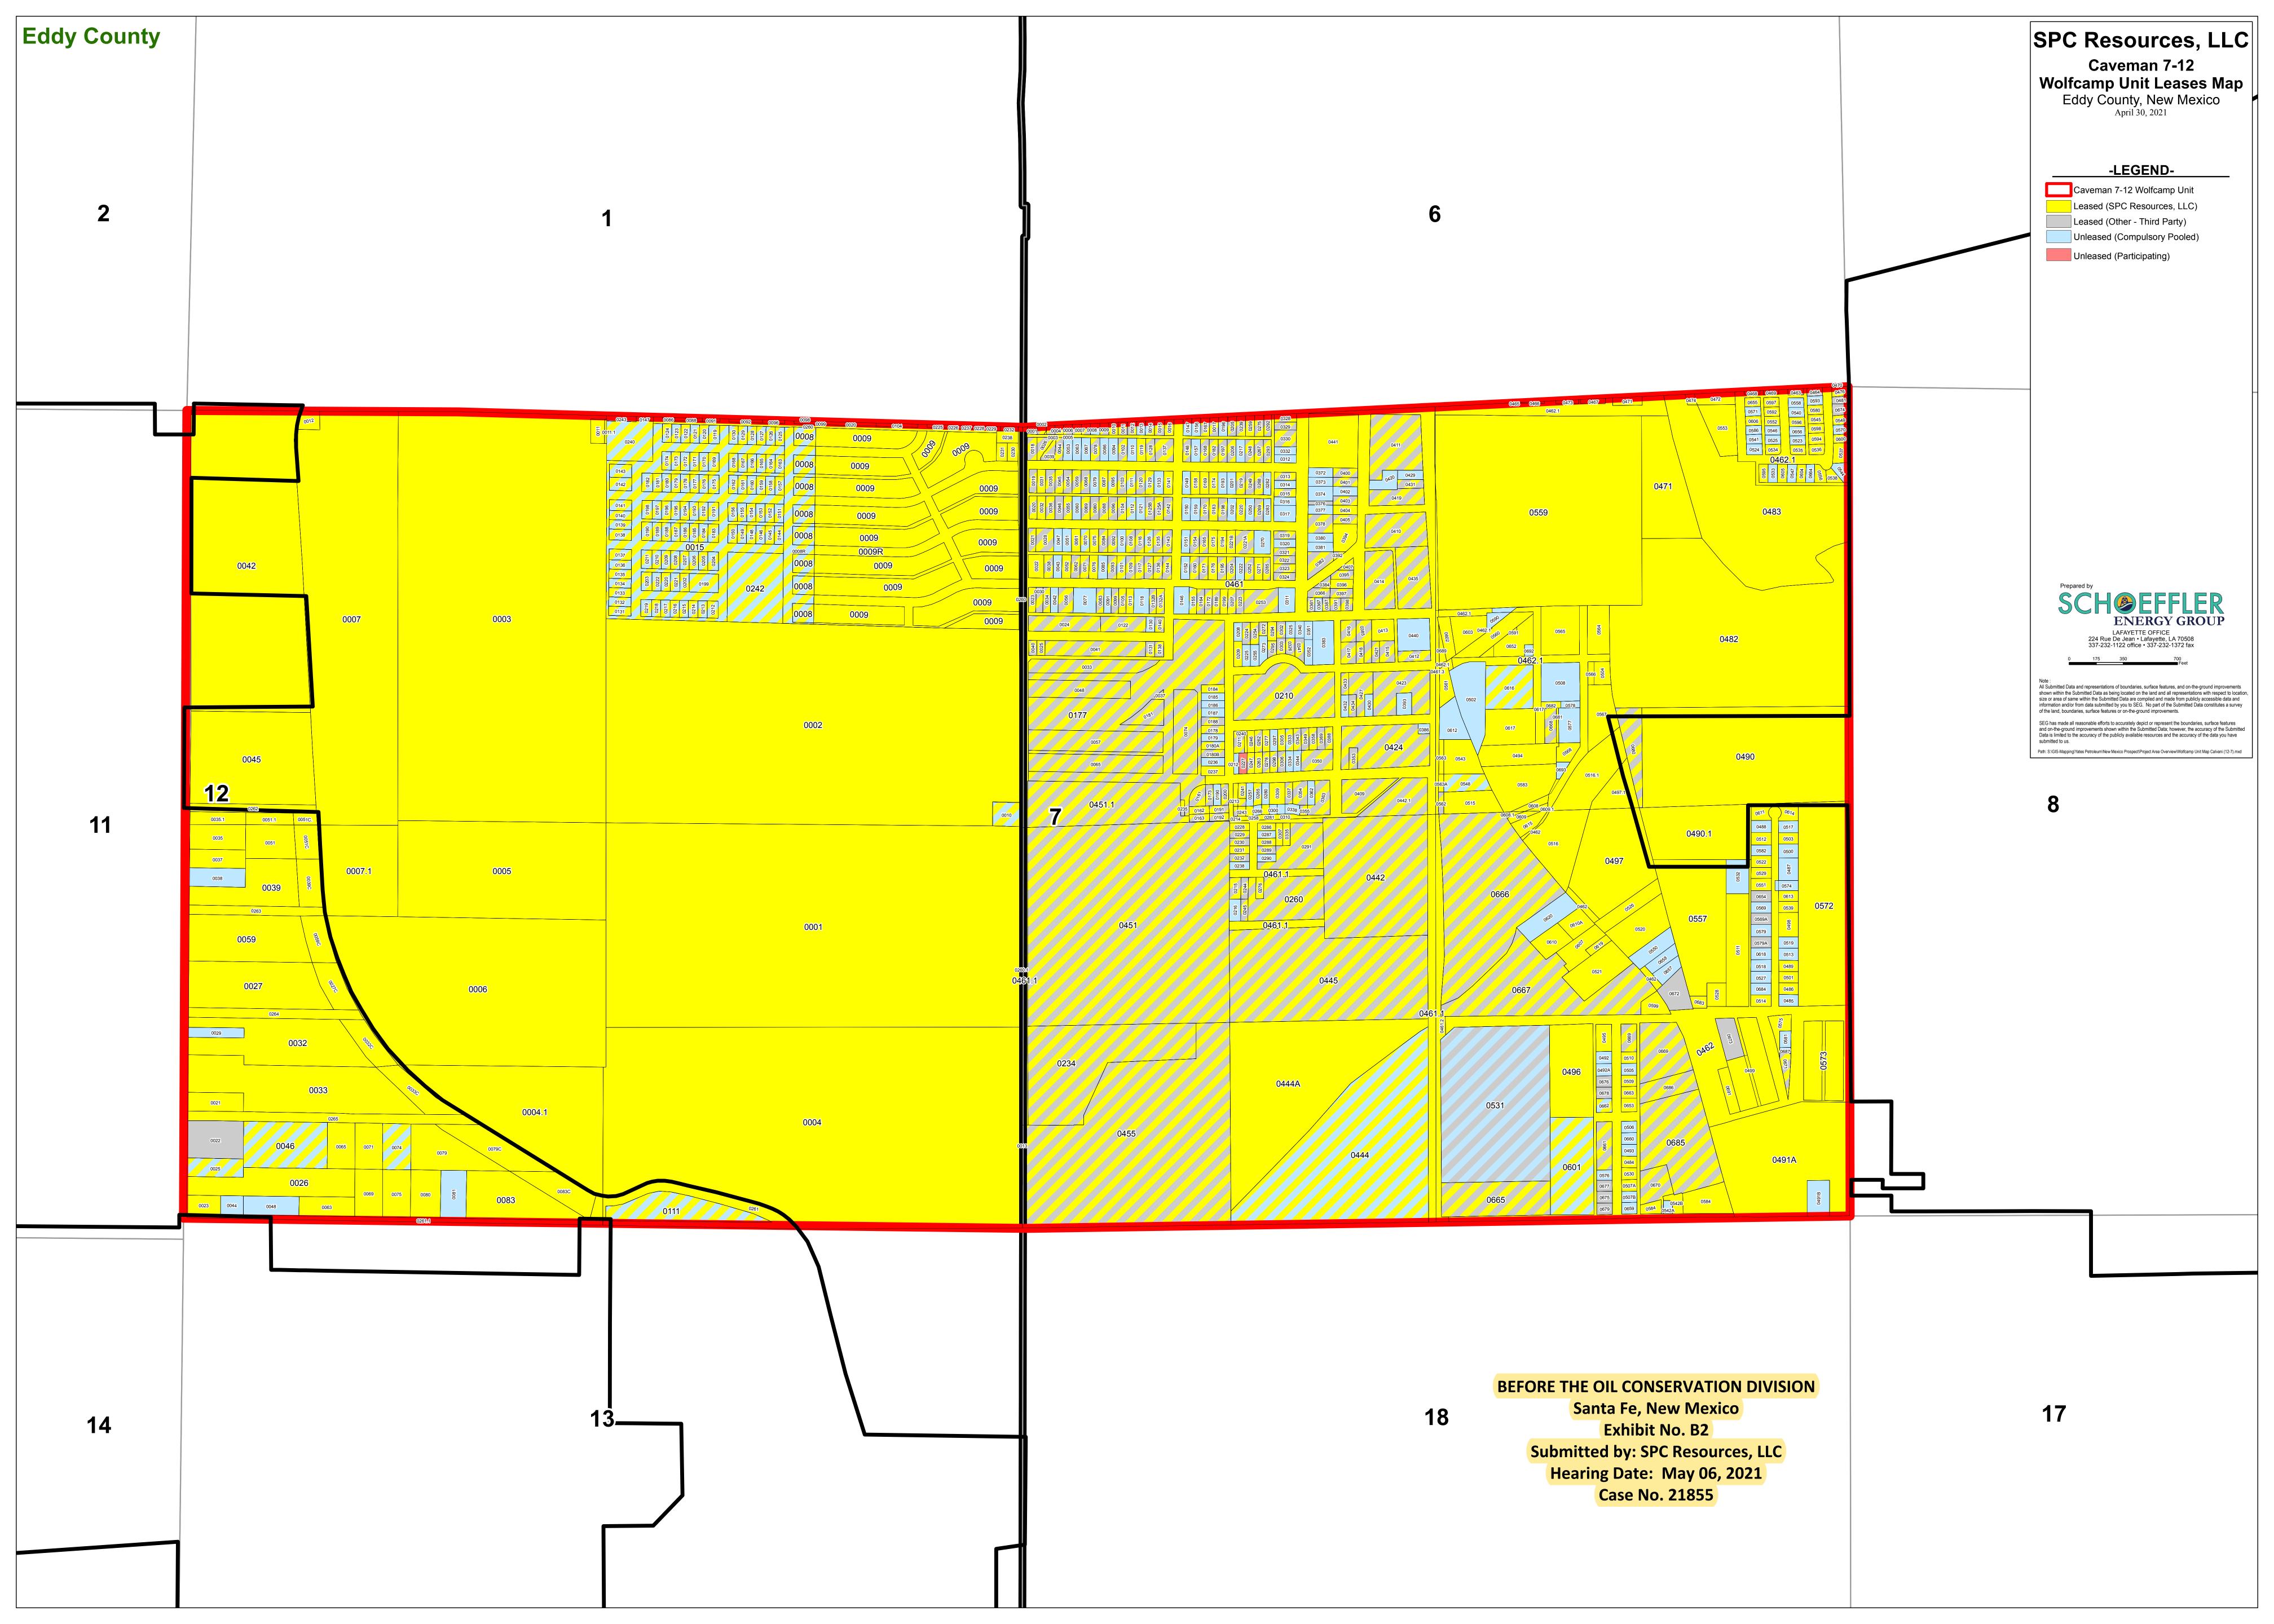

- 7. A true and correct copy of Division Order Nos. R-21096 and R-21096-A are attached hereto as SPC Exhibit B-1.
- 8. Order No. R-21096-A, entered on April 12, 2021, in Case No. 21577, amended Order R-21096: (1) to pool additional interest owners under the terms of Order No. R-21096; (2) to allow for an extension of time for drilling a well under Order No. R-21096; (3) to update the names and locations (if necessary) of the Proposed Wells, and (4) to conform Order No. R-21096 to the amended order template ("Amended Order") described in the Division Director's April 9, 2020 Letter to Counsel Regarding Amended CP Order Template.
- 9. Since the entry of the Orders, SPC has determined there are additional interest owners in the Unit who were not provided notice of the hearings in Case Nos. 20762 and 21577, and as result, whose interests were not pooled by the terms of the Orders.
- Orders. SPC Exhibit B-2 is a unit recap and map reflecting that SPC seeks to pool all interest owners in unleased tracts (as indicated in blue on the map, Exhibit B-2), the lands within Santo leases (as indicated in yellow on the map, Exhibit B-2). SPC respectfully requests that these additional interest owners be pooled pursuant to the terms of the Order Nos. R-21096 and R-21096-A.