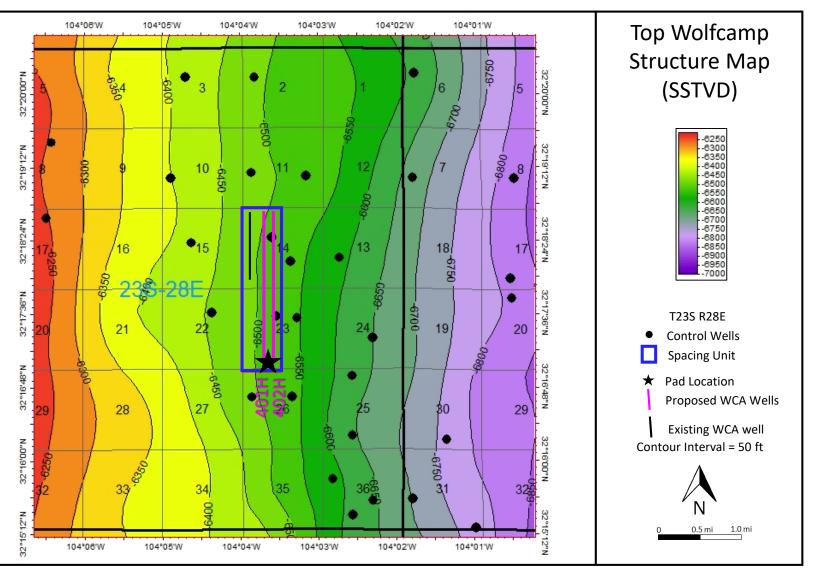

development area.
- Chevron's plan minimizes surface impacts through:
  - Use of multi-well pads and,
  - Utilizing existing centralized facilities.
- Existing WCA 1-mile well on pad

BEFORE THE OIL CONSERVATION DIVISION Santa Fe, New Mexico Exhibit No. D1 Submitted by: Chevron U.S.A. Inc. Hearing Date: June 03, 2021 Case No. 21920



## CB MOTHMA 23 14 FEE 10 (401H, 402H)

Top Wolfcamp A Structure Map (SSTVD)

- The Wolfcamp A structure dips gently ~1.2° down to the East and is very consistent across the proposed area.
- Planned wells will be drilled from South to North parallel to the strike of the structure, minimizing well complexity.

BEFORE THE OIL CONSERVATION DIVISION Santa Fe, New Mexico Exhibit No. D2 Submitted by: Chevron U.S.A. Inc. Hearing Date: June 03, 2021 Case No. 21920



BEFORE THE OIL CONSERVATION DIVISION Santa Fe, New Mexico Exhibit No. D3 Submitted by: Chevron U.S.A. Inc. Hearing Date: June 03, 2021 Case No. 21920

## CB MOTHMA 23 14 FEE 10 (401H, 402H)

Location Map of Stratigraphic Well Section



BEFORE THE OIL CONSERVATION DIVISION Santa Fe, New Mexico Exhibit No. D4 Submitted by: Chevron U.S.A. Inc. Hearing Date: June 03, 2021 Case No. 21920

# CB MOTHMA 23 14 FEE 10 (401H, 402H)

Stratigraphic Well Section (TVD)

- The well section is flattened on the top of the Wolfcamp A.
- The target interval is defined by the green arrow.
- This stratigraphic well section demonstrates the Wolfcamp A target interval to be consistent in thickness and quality across the proposed area.



## STATE OF NEW MEXICO ENERGY, MINERALS AND NATURAL RESOURCES DEPARTMENT