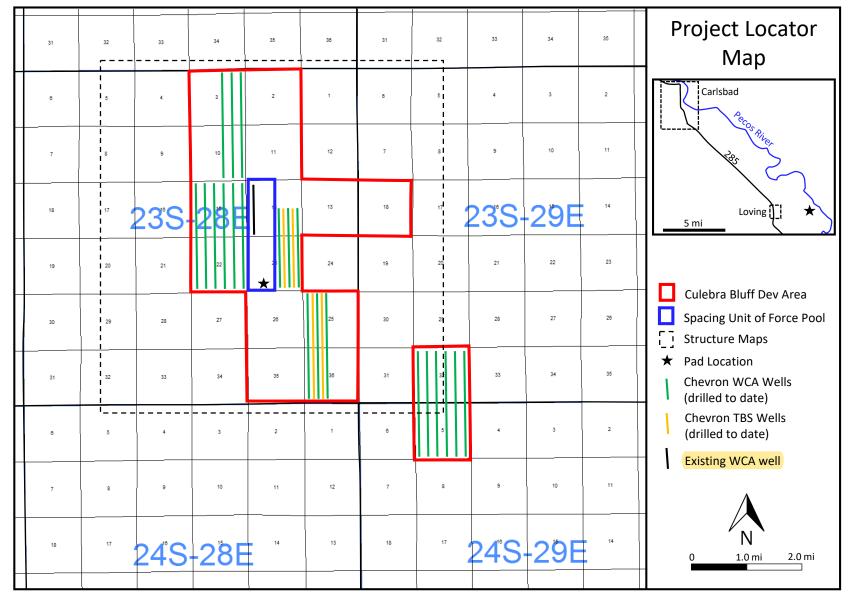

D-1 through D-4** were either prepared by me or compiled under my direction and supervision.

FURTHER AFFIANT SAYETH NOT.

2

KARL BLOOR

STATE OF TEXAS

## COUNTY OF HARRIS

SUBSCRIBED and SWORN to before me this <u>al. Swee</u>, day of May 2021 by Karl Bloor.

))))

Rabf1

NOTARY PUBLIC

My Commission Expires:

09-23-2021



## CB MOTHMA 23 14 FEE 10 (401H, 402H)

**Project Locator Map** 

- Chevron has experience drilling the Wolfcamp A in the Culebra Bluff development area.
- Chevron's plan minimizes surface impacts through:
  - Use of multi-well pads and,
  - Utilizing existing centralized facilities.
- Existing WCA 1-mile well on pad

BEFORE THE OIL CONSERVATION DIVISION Santa Fe, New Mexico Exhibit No. D1 Submitted by: Chevron U.S.A. Inc. Hearing Date: June 03, 2021 Case No. 21920



## CB MOTHMA 23 14 FEE 10 (401H, 402H)

Top Wolfcamp A Structure Map (SSTVD)

- The Wolfcamp A structure dips gently ~1.2° down to the East and is very consistent across the proposed area.
- Planned wells will be drilled from South to North parallel to the strike of the structure, minimizing well complexity.

BEFORE THE OIL CONSERVATION DIVISION Santa Fe, New Mexico Exhibit No. D2 Submitted by: Chevron U.S.A. Inc. Hearing Date: June 03, 2021 Case No. 21920



BEFORE THE OIL CONSERVATION DIVISION Santa Fe, New Mexico Exhibit No. D3 Submitted by: Chevron U.S.A. Inc. Hearing Date: June 03, 2021 Case No. 21920

## CB MOTHMA 23 14 FEE 10 (401H, 402H)

Location Map of Stratigraphic Well Section



BEFORE THE OIL CONSERVATION DIVISION Santa Fe, New Mexico Exhibit No. D4 Submitted by: Chevron U.