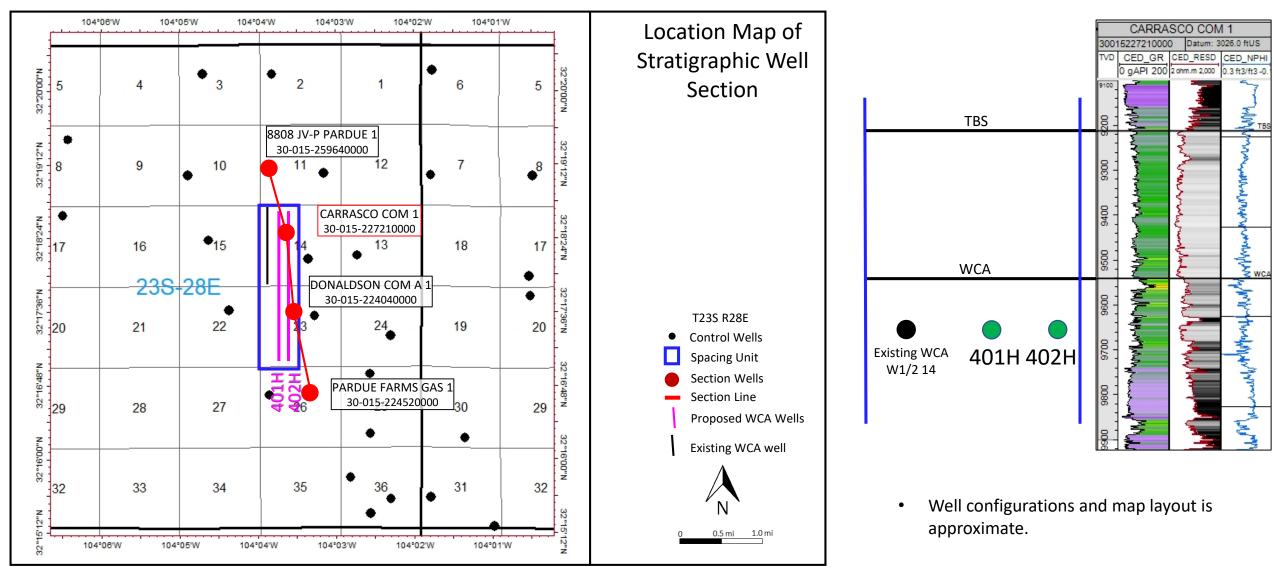

exico Exhibit No. D1 Submitted by: Chevron U.S.A. Inc. Hearing Date: June 03, 2021 Case No. 21920



## CB MOTHMA 23 14 FEE 10 (401H, 402H)

Top Wolfcamp A Structure Map (SSTVD)

- The Wolfcamp A structure dips gently ~1.2° down to the East and is very consistent across the proposed area.
- Planned wells will be drilled from South to North parallel to the strike of the structure, minimizing well complexity.

BEFORE THE OIL CONSERVATION DIVISION Santa Fe, New Mexico Exhibit No. D2 Submitted by: Chevron U.S.A. Inc. Hearing Date: June 03, 2021 Case No. 21920



BEFORE THE OIL CONSERVATION DIVISION Santa Fe, New Mexico Exhibit No. D3 Submitted by: Chevron U.S.A. Inc. Hearing Date: June 03, 2021 Case No. 21920

## CB MOTHMA 23 14 FEE 10 (401H, 402H)

Location Map of Stratigraphic Well Section



BEFORE THE OIL CONSERVATION DIVISION Santa Fe, New Mexico Exhibit No. D4 Submitted by: Chevron U.S.A. Inc. Hearing Date: June 03, 2021 Case No. 21920

# CB MOTHMA 23 14 FEE 10 (401H, 402H)

Stratigraphic Well Section (TVD)

- The well section is flattened on the top of the Wolfcamp A.
- The target interval is defined by the green arrow.
- This stratigraphic well section demonstrates the Wolfcamp A target interval to be consistent in thickness and quality across the proposed area.



## STATE OF NEW MEXICO ENERGY, MINERALS AND NATURAL RESOURCES DEPARTMENT OIL CONSERVATION DIVISION

## APPLICATION OF CHEVRON U.S.A. INC. FOR COMPULSORY POOLING, EDDY COUNTY, NEW MEXICO.

**CASE NO. 21920** 

### **AFFIDAVIT**

STATE OF NEW MEXICO ) ) ss. COUNTY OF SANTA FE )

Adam G. Rankin, attorney in fact