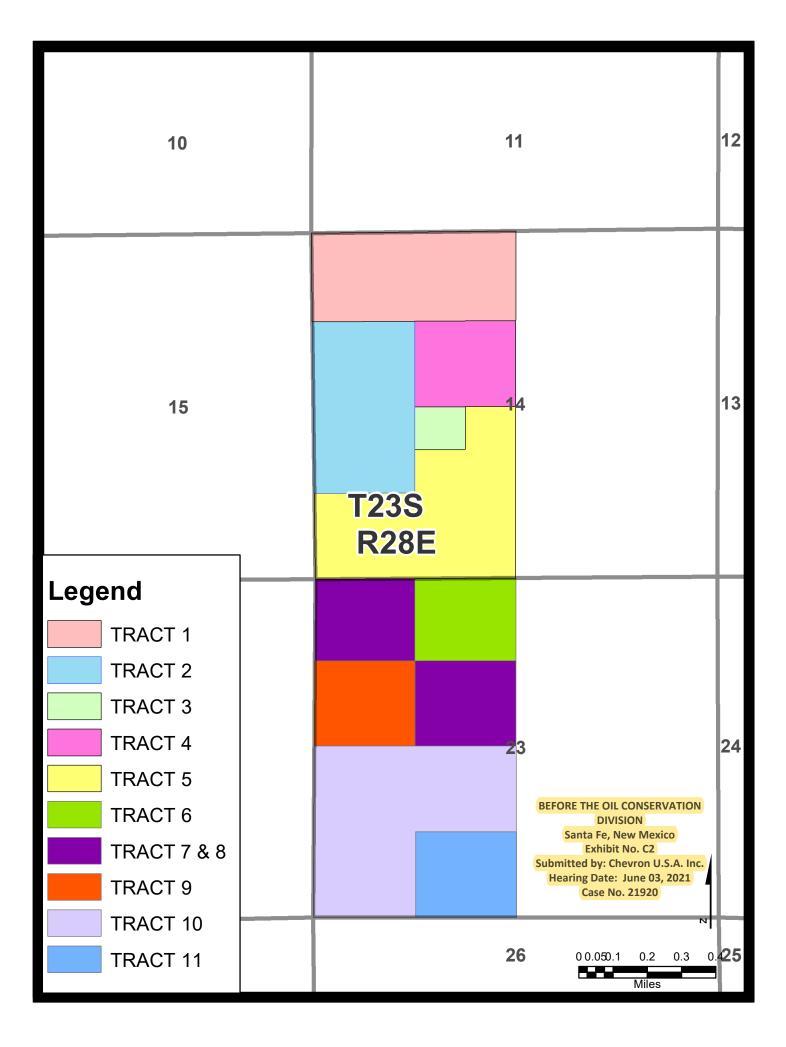

9. There are no depth severances in the Wolfcamp formation underlying the proposed spacing unit.

10. Chevron Exhibit C-2 contains a plat outlining the unit being pooled and identifies the tracts of land comprising the proposed horizontal spacing unit. This proposed spacing unit includes fee lands.

#### Proposed Bone Springs/Wolfcamp Unit Unit By Tract W/2 of Section 14 and W/2 of Section 23, T23SR28E 640.000 acres

TRGWI = Tract Gross Working Interest UGWI = Unit Gross Working Interest TRNRI = Tract Net Revenue Interest URI = Unit Revenue Interest Bold Italic = Party subject to compulsory pooling