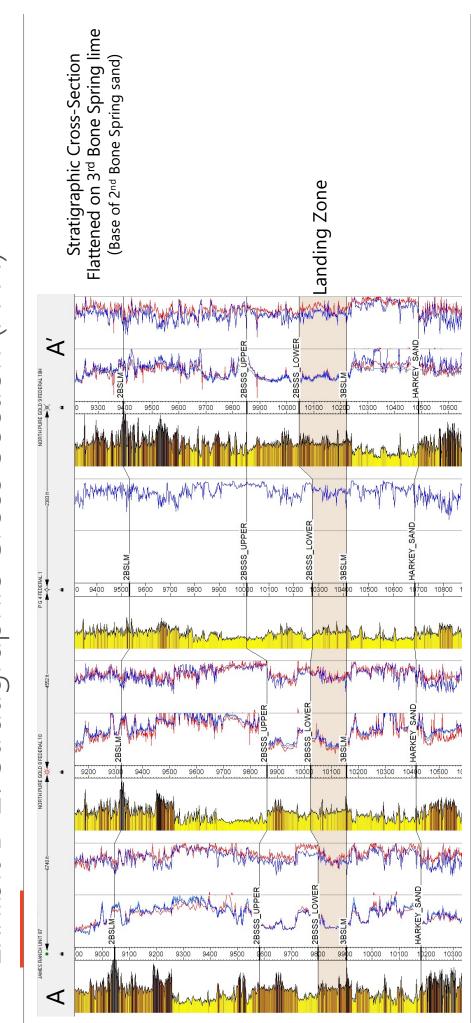

ferred well orientation in this area is North-South so that the wells run subperpendicular to the inferred orientation of the maximum horizontal stress.

10. The Exhibits to this Affidavit were prepared by me or compiled from Devon's company business records under my direct supervision.

2

11. The granting of this Application is in the interests of conservation, the prevention of waste and the drilling of unnecessary wells, and the protection of correlative rights.

12. The foregoing is correct and complete to the best of my knowledge and belief.

[Signature page follows]

# FURTHER AFFIANT SAYETH NAUGHT

Kaam Mulan

Kasmira Workman

Subscribed to and sworn before me this 27 day of May 27, 2021.

01

4 07004034 EXP. 05/07/23

Notary Public



Exhibit B-1: Structure Map

ехнівіт **B-1** 



Exhibit B-2: Stratigraphic Cross Section (A-A')

ехнівіт **B-2** 

 $\sim$ 



Exhibit B-3: Gross Isochore

ехнівіт **В-3** 

 $\sim$ 

8

° •

8

o

8 0

я **О** 

8

000

0

0

" O 🗡

8

0

O Control Points

\_\_<sup>®</sup>♦♦

Exhibit B-4: Gun Barrel View



4

ехнівіт **В-4** 

# Exhibit B-5: Structural Cross Section (B-B')



ехнівіт **B-5** 



Base Map with Cross-Section Lines

# TAB 4

- Exhibit C: Affidavit of Notice, Darin C. SavageExhibit C-1: Notice Letters (WI & ORRI)Exhibit C-2: Mailing ListExhibit C-3: Affidavit of Publication

# STATE OF NEW MEXICO DEPARTMENT OF ENERGY, MINERALS AND NATURAL RESOURCES OIL CONSERVATION DIVISION

# APPLICATIONS OF DEVON ENERGY PRODUCTION COMPANY LP FOR A HORIZONTAL SPACING UNIT AND COMPULSORY POOLING, EDDY COUNTY, NEW MEXICO

Case Nos 21924