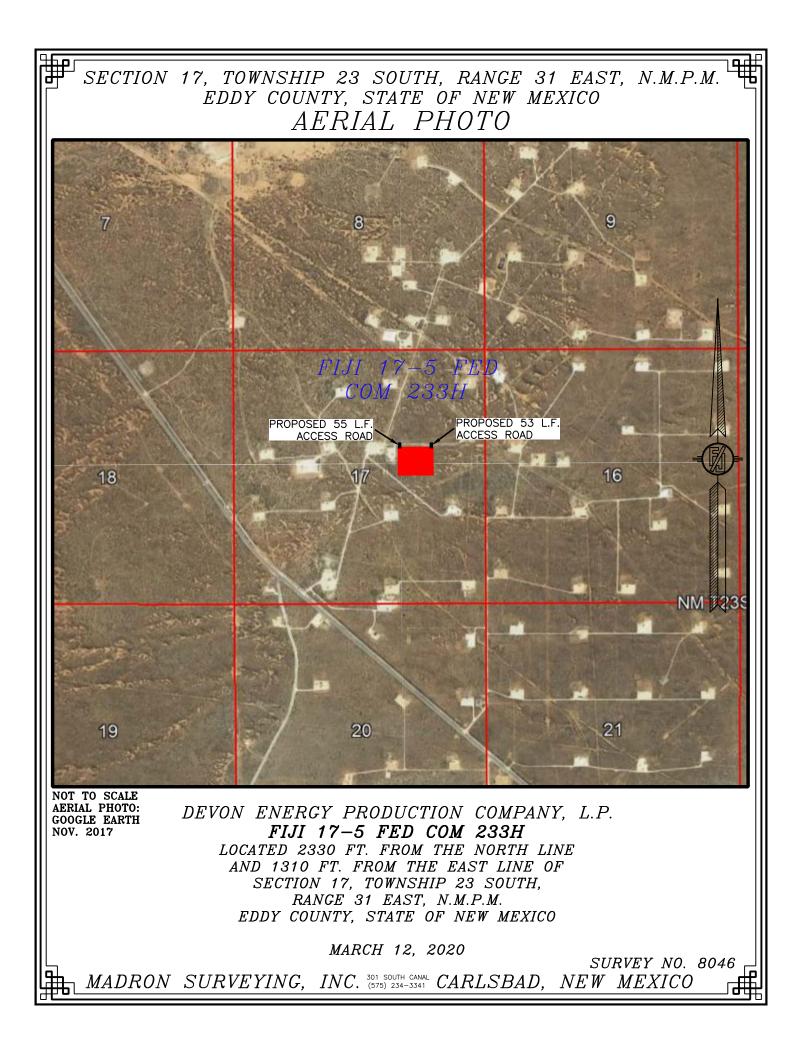

- Under <u>Case No. 21924</u>, Devon seeks to pool the W/2 E/2 of Section 5, the W/2 E/2 of Section 8, and the W/2 NE/4 of Section 17 (approx. 399.88 ac) for the Fiji 17-5
  Fed Com 233H well (API No. 30-015-47632), to be horizontally drilled from a surface location in SE/4 NE/4 (Unit H) of Section 17 to a bottom hole location in Lot 2 (NW/4 NE/4) of Section 5; TVD 9993'; TMD 22978'; FTP Section 17: 2540' FNL, 1980' FEL; LTP Section 5: 100' FNL, 1980' FEL; and
- Under <u>Case No. 21925</u>, Devon seeks to pool the E/2 E/2 of Section 5, the E/2 E/2 of Section 8, and the E/2 NE/4 of Section 17 (approx. 399.82 ac) for the Fiji 17-5
  Fed Com 234H well (API No. 30-015-47633), to be horizontally drilled from a surface location in SE/4 NE/4 (Unit H) of Section 17 to a bottom hole location in Lot 1 (NE/4 NE/4) of Section 5; TVD 10065'; TMD 22696'; FTP Section 17: 2540'
  FNL, 660' FEL; LTP Section 5: 100' FNL, 660' FEL.
- 5. The proposed C-102 for each well is attached as Exhibit A-1.

6. A general location plat and a plat outlining the units being pooled is attached hereto as **Exhibit A-2**, which show the location of the proposed well within the unit. The location of each well is orthodox, and it meets the Division's offset requirements.