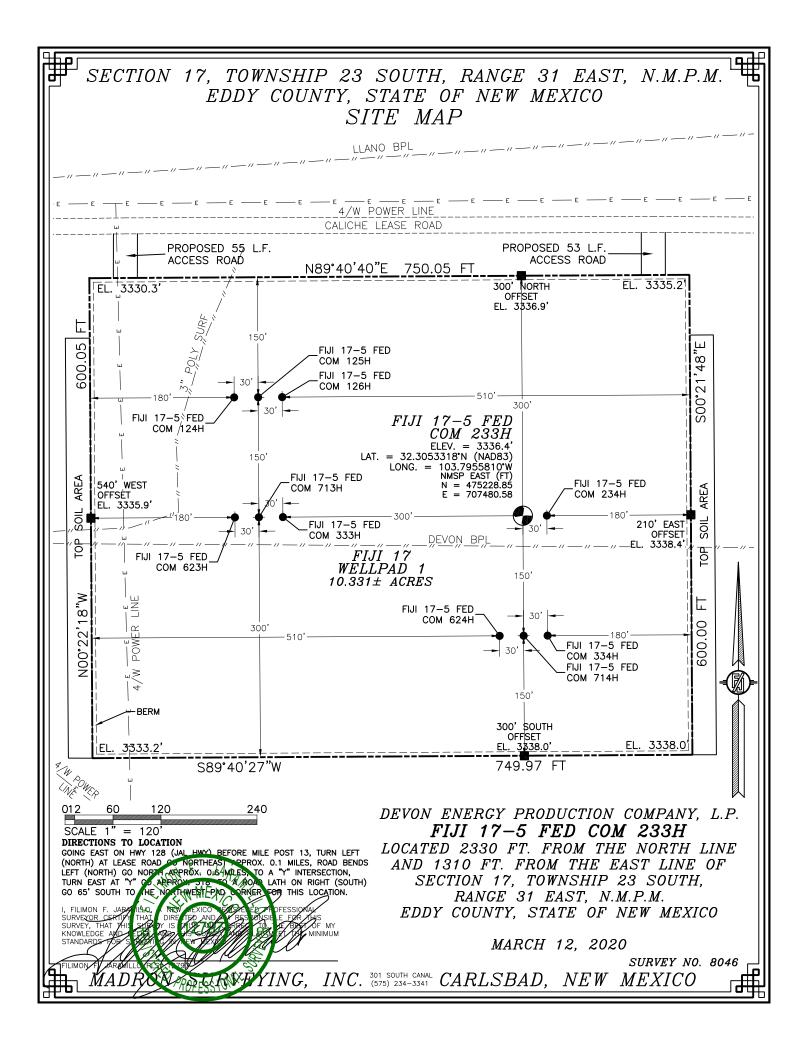

6. A general location plat and a plat outlining the units being pooled is attached hereto as **Exhibit A-2**, which show the location of the proposed well within the unit. The location of each well is orthodox, and it meets the Division's offset requirements.

7. The parties being pooled, the nature of their interests, and their last known addresses are listed on **Exhibit A-2** attached hereto. **Exhibit A-2** includes information regarding working interest owners and overriding royalty interest owners.