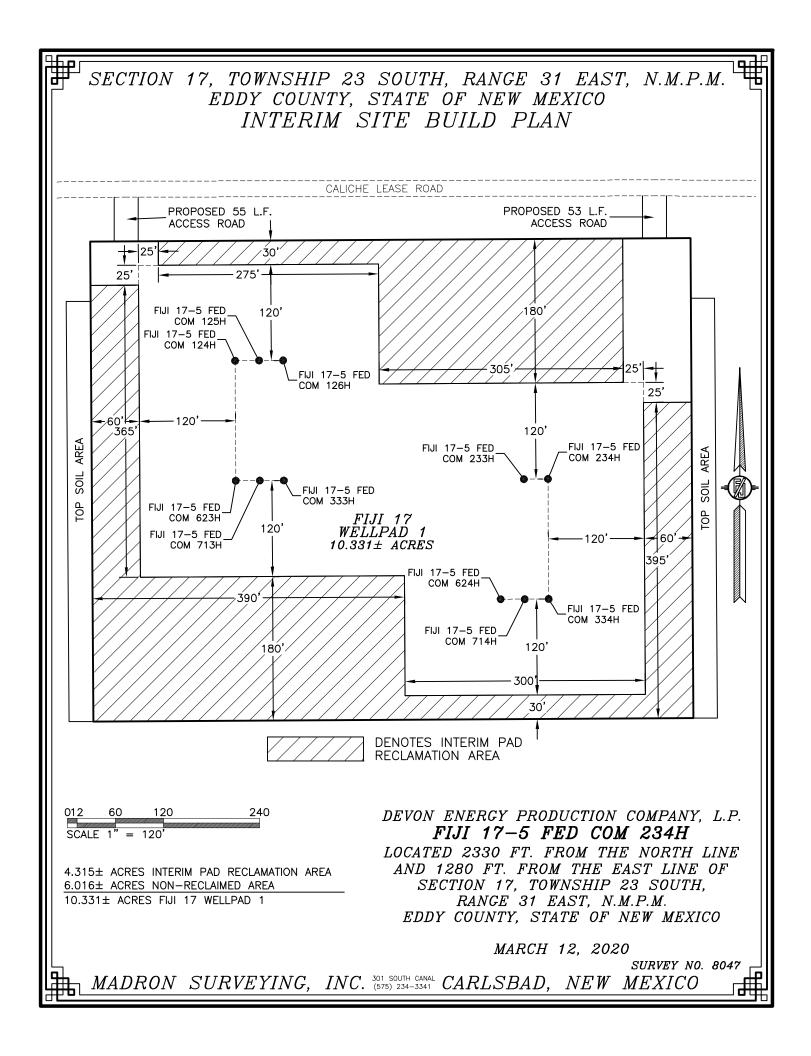

---------|----------------|
| Latitude   |              |                 |              | Longitud    | Longitude   |                   |             | NAD              |                |
| 32.3404763 |              |                 | 103.7        | 103.7935045 |             |                   | 83          |                  |                |

Is this well the defining well for the Horizontal Spacing Unit? YES

Is this well an infill well?

NO

If infill is yes please provide API if available, Operator Name and well number for Defining well for Horizontal Spacing Unit.

| API #          |                |             |
|----------------|----------------|-------------|
| Operator Name: | Property Name: | Well Number |
|                |                |             |

KZ 06/29/2018









### DIRECTIONS TO LOCATION

GOING EAST ON HWY 128 (JAL HWY) BEFORE MILE POST 13, TURN LEFT (NORTH) AT LÉASE ROAD GO NORTHEAST APPROX. 0.1 MILES, ROAD BENDS LEFT (NORTH) GO NORTH APPROX. 0.6 MILES, TO A "Y" INTERSECTION, TURN EAST AT "Y" GO APPROX. 318' TO A ROAD LATH ON RIGHT (SOUTH) GO 65' SOUTH TO THE NORTHWEST PAD CORNER FOR THIS LOCATION.

DEVON ENERGY PRODUCTION COMPANY, L.P. FIJI 17-5 FED COM 234H LOCATED 2330 FT. FROM THE NORTH LINE AND 1280 FT. FROM THE EAST LINE OF SECTION 17, TOWNSHIP 23 SOUTH, RANGE 31 EAST, N.M.P.M. EDDY COUNTY, STATE OF NEW MEXICO

MARCH 12, 2020













### ACCESS ROAD PLAT (7660252R)

ACCESS ROAD FOR FIJI 17 WELLPAD 1

(FIJI 17-5 FED COM 124H, 125H, 126H, 623H, 713H, 333H, 624H, 714H, 334H, 233H, & 234H)

DEVON ENERGY PRODUCTION COMPANY, L.P. CENT