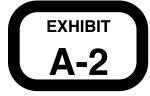

- Under <u>Case No. 21924</u>, Devon seeks to pool the W/2 E/2 of Section 5, the W/2 E/2 of Section 8, and the W/2 NE/4 of Section 17 (approx. 399.88 ac) for the Fiji 17-5
  Fed Com 233H well (API No. 30-015-47632), to be horizontally drilled from a surface location in SE/4 NE/4 (Unit H) of Section 17 to a bottom hole location in Lot 2 (NW/4 NE/4) of Section 5; TVD 9993'; TMD 22978'; FTP Section 17: 2540' FNL, 1980' FEL; LTP Section 5: 100' FNL, 1980' FEL; and
- Under <u>Case No. 21925</u>, Devon seeks to pool the E/2 E/2 of Section 5, the E/2 E/2 of Section 8, and the E/2 NE/4 of Section 17 (approx. 399.82 ac) for the Fiji 17-5
  Fed Com 234H well (API No. 30-015-47633), to be horizontally drilled from a surface location in SE/4 NE/4 (Unit H) of Section 17 to a bottom hole location in Lot 1 (NE/4 NE/4) of Section 5; TVD 10065'; TMD 22696'; FTP Section 17: 2540'
  FNL, 660' FEL; LTP Section 5: 100' FNL, 660' FEL.
- 5. The proposed C-102 for each well is attached as Exhibit A-1.

6. A general location plat and a plat outlining the units being pooled is attached hereto as **Exhibit A-2**, which show the location of the proposed well within the unit. The location of each well is orthodox, and it meets the Division's offset requirements.

7. The parties being pooled, the nature of their interests, and their last known addresses are listed on **Exhibit A-2** attached hereto. **Exhibit A-2** includes information regarding working interest owners and overriding royalty interest owners.