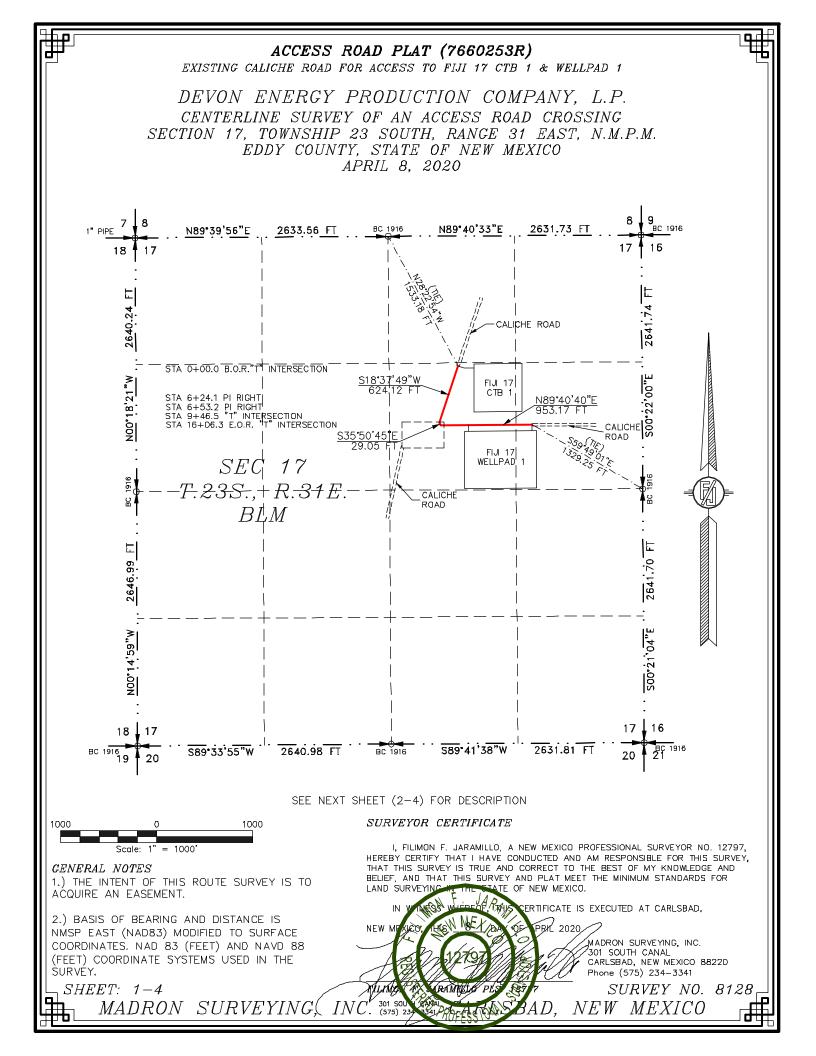

.037 ACRES

#### SURVEYOR CERTIFICATE

I, FILIMON F. JARAMILLO, A NEW MEXICO PROFESSIONAL SURVEYOR NO. 12797, HEREBY CERTIFY THAT I HAVE CONDUCTED AND AM RESPONSIBLE FOR THIS SURVEY, GENERAL NOTES THAT THIS SURVEY IS TRUE AND CORRECT TO THE BEST OF MY KNOWLEDGE AND BELIEF, AND THAT THIS SURVEY AND PLAT MEET THE MINIMUM STANDARDS FOR LAND 1.) THE INTENT OF THIS ROUTE SURVEY IS TO SURVEYING IN NEW MEXICO. ACQUIRE AN EASEMENT. CERTIFICATE IS EXECUTED AT CARLSBAD, 2.) BASIS OF BEARING AND DISTANCE IS NMSP NEW M IABCH 2020 EAST (NAD83) MODIFIED TO SURFACE MADRON SURVEYING, INC. 301 SOUTH CANAL CARLSBAD, NEW MEXICO 88220 COORDINATES. NAD 83 (FEET) AND NAVD 88 (FEET) COORDINATE SYSTEMS USED IN THE SURVEY. Phone (575) 234-3341 SHEET: 2-2SURVEY NO. 8047 MADRON SURVEYING, INC. (575) NEW MEXICO AD.



### ACCESS ROAD PLAT (7660253R)

EXISTING CALICHE ROAD FOR ACCESS TO FIJI 17 CTB 1 & WELLPAD 1

DEVON ENERGY PRODUCTION COMPANY, L.P. CENTERLINE SURVEY OF AN ACCESS ROAD CROSSING SECTION 17, TOWNSHIP 23 SOUTH, RANGE 31 EAST, N.M.P.M. EDDY COUNTY, STATE OF NEW MEXICO APRIL 8, 2020

### DESCRIPTION

A STRIP OF LAND 30 FEET WIDE CROSSING BUREAU OF LAND MANAGEMENT LAND IN SECTION 17, TOWNSHIP 23 SOUTH, RANGE 31 EAST, N.M.P.M., EDDY COUNTY, STATE OF NEW MEXICO AND BEING 15 FEET EACH SIDE OF THE FOLLOWING DESCRIBED CENTERLINE SURVEY:

BEGINNING AT A POINT WITHIN THE SW/4 NE/4 OF SAID SECTION 17, TOWNSHIP 23 SOUTH, RANGE 31 EAST, N.M.P.M., WHENCE THE NORTH QUARTER CORNER OF SAID SECTION 17, TOWNSHIP 23 SOUTH, RANGE 31 EAST, N.M.P.M. BEARS N28'22'54"W, A DISTANCE OF 1533.18 FEET; THENCE S18'37'4