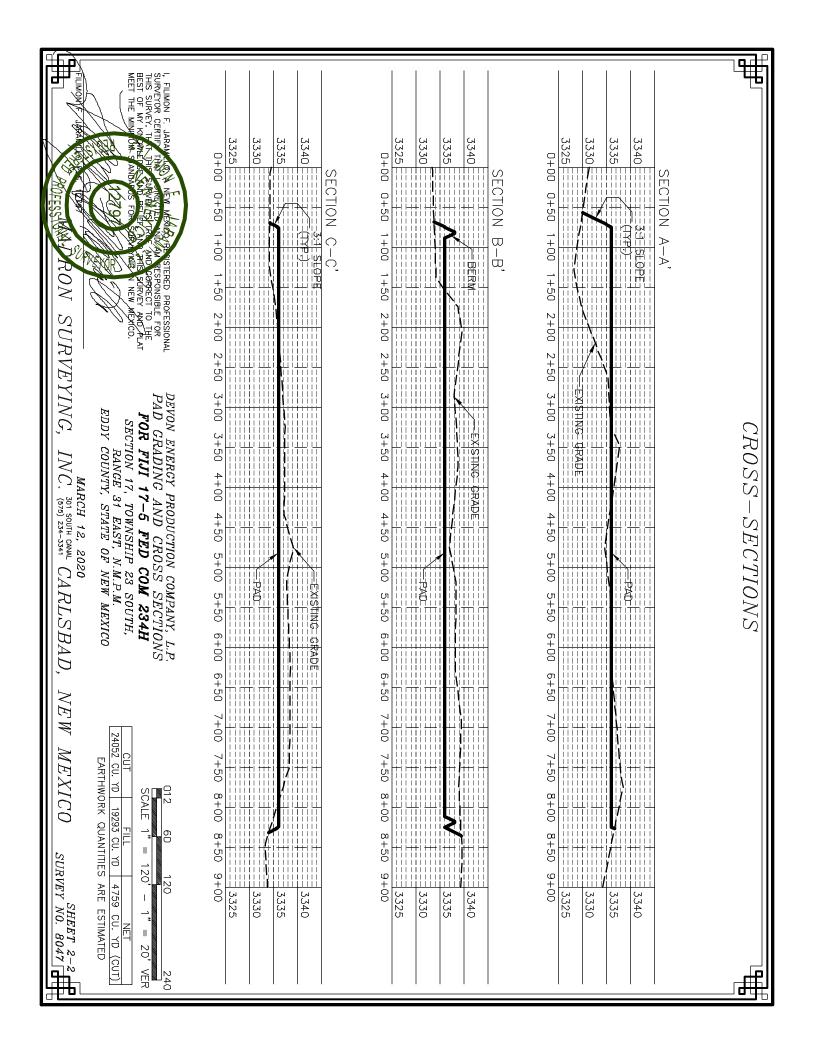

|                |             |
|----------------|----------------|-------------|
| Operator Name: | Property Name: | Well Number |
|                |                |             |

KZ 06/29/2018









### DIRECTIONS TO LOCATION

GOING EAST ON HWY 128 (JAL HWY) BEFORE MILE POST 13, TURN LEFT (NORTH) AT LÉASE ROAD GO NORTHEAST APPROX. 0.1 MILES, ROAD BENDS LEFT (NORTH) GO NORTH APPROX. 0.6 MILES, TO A "Y" INTERSECTION, TURN EAST AT "Y" GO APPROX. 318' TO A ROAD LATH ON RIGHT (SOUTH) GO 65' SOUTH TO THE NORTHWEST PAD CORNER FOR THIS LOCATION.

DEVON ENERGY PRODUCTION COMPANY, L.P. FIJI 17-5 FED COM 234H LOCATED 2330 FT. FROM THE NORTH LINE AND 1280 FT. FROM THE EAST LINE OF SECTION 17, TOWNSHIP 23 SOUTH, RANGE 31 EAST, N.M.P.M. EDDY COUNTY, STATE OF NEW MEXICO

MARCH 12, 2020













### ACCESS ROAD PLAT (7660252R)

ACCESS ROAD FOR FIJI 17 WELLPAD 1

(FIJI 17-5 FED COM 124H, 125H, 126H, 623H, 713H, 333H, 624H, 714H, 334H, 233H, & 234H)

DEVON ENERGY PRODUCTION COMPANY, L.P. CENTERLINE SURVEY OF AN ACCESS ROAD CROSSING SECTION 17, TOWNSHIP 23 SOUTH, RANGE 31 EAST, N.M.P.M. EDDY COUNTY, STATE OF NEW MEXICO MARCH 12, 2020

### DESCRIPTION

A STRIP OF LAND 30 FEET WIDE CROSSING BUREAU OF LAND MANAGEMENT LAND IN SECTION 17, TOWNSHIP 23 SOUTH, RANGE 31 EAST, N.M.P.M., EDDY COUNTY, STATE OF NEW MEXICO AND BEING 15 FEET EACH SIDE OF THE FOLLOWING DESCRIBED CENTERLINE SURVEY:

WEST ACCESS

BEGINNING AT A POINT WITHIN THE SW/4 NE/4 OF SAID SECTION 17, TOWNSHIP 23 SOUTH, RANGE 31 EAST, N.M.P.M., WHENCE THE EAST QUARTER CORNER OF SAID SECTION 17, TOWNSHIP 23 SOUTH, RANGE 31 EA