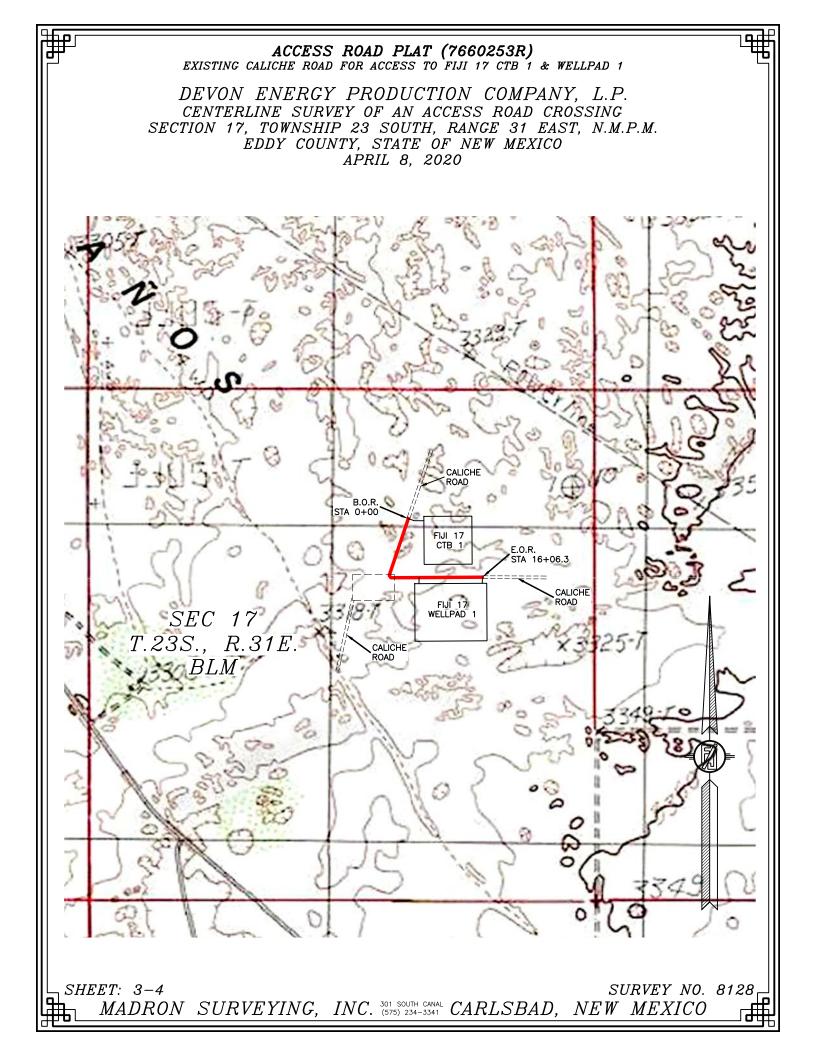

RES |

#### SURVEYOR CERTIFICATE

I, FILIMON F. JARAMILLO, A NEW MEXICO PROFESSIONAL SURVEYOR NO. 12797, HEREBY CERTIFY THAT I HAVE CONDUCTED AND AM RESPONSIBLE FOR THIS SURVEY, GENERAL NOTES THAT THIS SURVEY IS TRUE AND CORRECT TO THE BEST OF MY KNOWLEDGE AND BELIEF, AND THAT THIS SURVEY AND PLAT MEET THE MINIMUM STANDARDS FOR 1.) THE INTENT OF THIS ROUTE SURVEY IS TO LAND SURVEYIN TE OF NEW MEXICO. ACQUIRE AN EASEMENT. ERTIFICATE IS EXECUTED AT CARLSBAD, 2.) BASIS OF BEARING AND DISTANCE IS NEW M 2020 RH NMSP EAST (NAD83) MODIFIED TO SURFACE MADRON SURVEYING, INC. 301 SOUTH CANAL CARLSBAD, NEW MEXICO 88220 COORDINATES. NAD 83 (FEET) AND NAVD 88 (FEET) COORDINATE SYSTEMS USED IN THE SURVEY. Phone (575) 234-3341 SHEET: 2-4SURVEY NO. 8128 301 S( MADRON SURVEYING (INC. 301 S NEW MEXICO AD.





<u>District I</u> 1625 N. French Dr., Hobbs, NM 88240 Phone: (575) 393-6161 Fax: (575) 393-0720 <u>District II</u>

811 S. First St., Artesia, NM 88210 Phone: (575) 748-1283 Fax: (575) 748-9720 District III

1000 Rio Brazos Road, Aztec, NM 87410

Phone: (505) 334-6178 Fax: (505) 334-6170 District IV 1220 S. St. Francis Dr., Santa Fe, NM 87505

1220 S. St. Francis Dr., Santa Fe, NM 8/505 Phone: (505) 476-3460 Fax: (505) 476-3462 State of New Mexico Energy, Minerals & Natural Resources Department OIL CONSERVATION DIVISION 1220 South St. Francis Dr. Santa Fe, NM 87505

Form C-102 Revised August 1, 2011 Submit one copy to appropriate District Office

AMENDED REPORT

| WELL LOCATION AND ACREAGE DEDICATION PLAT |                                                      |