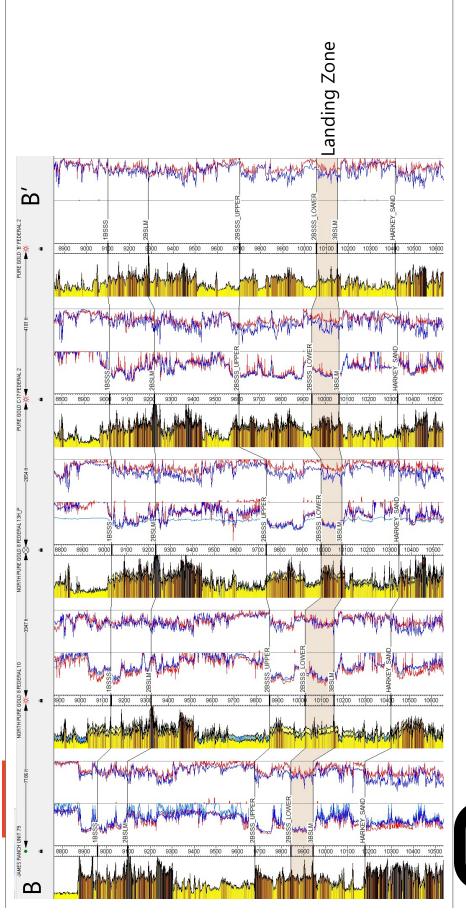

| Target Formation                                   | Exhibit B, B-2                                                                                                                                                                                                                |
|----------------------------------------------------|-------------------------------------------------------------------------------------------------------------------------------------------------------------------------------------------------------------------------------|
| HSU Cross Section                                  | Exhibit B-2, B-4, B-5                                                                                                                                                                                                         |
| Depth Severance Discussion                         | Exhibit B                                                                                                                                                                                                                     |
| Forms, Figures and Tables                          | 사람 사람들은 것 같은 것이 가지 않는 것이 있는 것이 가지 않는 것이 있는 것이 같은 것이 있다.<br>같은 것은 사람이 있는 것이 같이 있는 것이 같은 것이 가지 않는 것이 것 같은 것이 같이 있다. 것이 같은 것이 같이 있다.<br>같은 것은 사람이 있는 것이 같이 있는 것이 같은 것이 있는 것이 것 같은 것이 같이 있다. 것이 같이 있다. |
| C-102                                              | Exhibit A-1                                                                                                                                                                                                                   |
| Tracts                                             | Exhibit A-1, A-2, B-1                                                                                                                                                                                                         |
| Summary of Interests, Unit Recapitulation (Tracts) | Exhibit A-2                                                                                                                                                                                                                   |
| General Location Map (including basin)             | Exhibit A-2                                                                                                                                                                                                                   |
| Well Bore Location Map                             | Exhibit B-1, B-4                                                                                                                                                                                                              |
| Structure Contour Map - Subsea Depth               | Exhibit B-1                                                                                                                                                                                                                   |
| Cross Section Location Map (including wells)       | Exhibit B-2, B-5                                                                                                                                                                                                              |
| Cross Section (including Landing Zone)             | Exhibit B-2, B-4, B-5                                                                                                                                                                                                         |
| Additional Information                             |                                                                                                                                                                                                                               |
|                                                    |                                                                                                                                                                                                                               |

| Target Formation                                   | Exhibit B, B-2        |
|----------------------------------------------------|-----------------------|
| HSU Cross Section                                  | Exhibit B-2, B-4, B-5 |
| Depth Severance Discussion                         | Exhibit B             |
| Forms, Figures and Tables                          |                       |
| C-102                                              | Exhibit A-1           |
| Tracts                                             | Exhibit A-1, A-2, B-1 |
| Summary of Interests, Unit Recapitulation (Tracts) | Exhibit A-2           |
| General Location Map (including basin)             | Exhibit A-2           |
| Well Bore Location Map                             | Exhibit B-1, B-4      |
| Structure Contour Map - Subsea Depth               | Exhibit B-1           |
| Cross Section Location Map (including wells)       | Exhibit B-2, B-5      |
| Cross Section (including Landing Zone)             | Exhibit B-2, B-4, B-5 |
| Additional Information                             |                       |