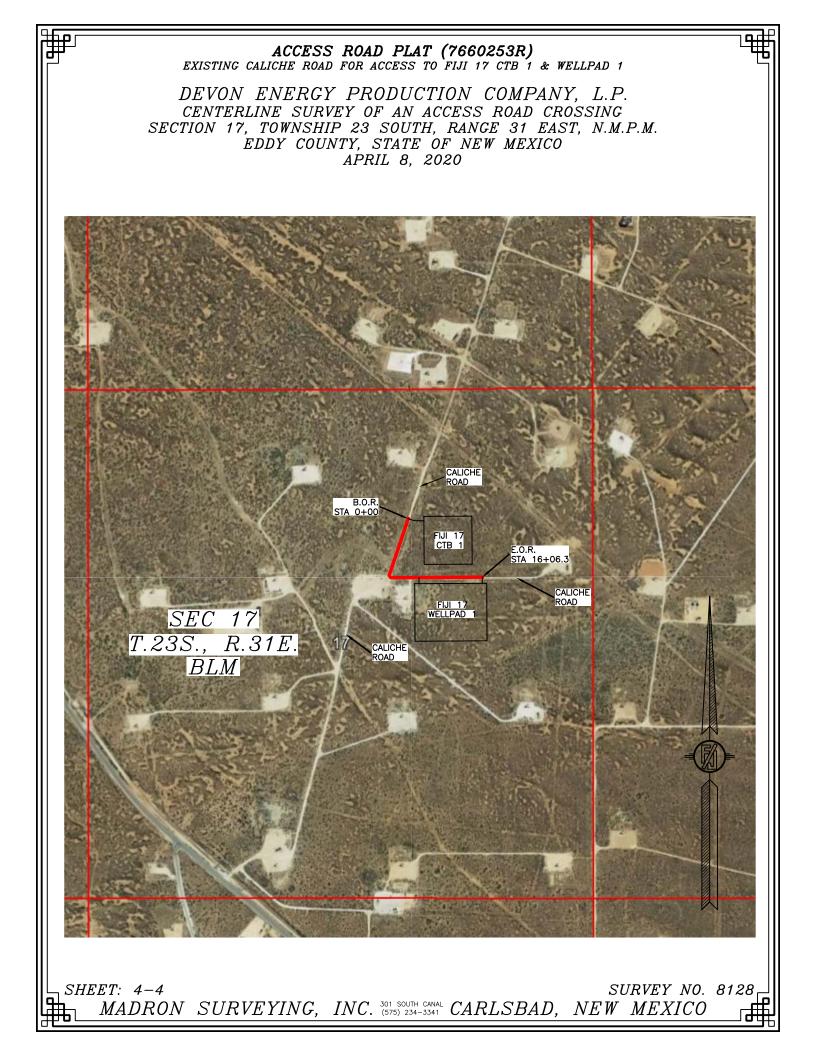

6. A general location plat and a plat outlining the units being pooled is attached hereto as **Exhibit A-2**, which show the location of the proposed well within the unit. The location of each well is orthodox, and it meets the Division's offset requirements.

7. The parties being pooled, the nature of their interests, and their last known addresses are listed on **Exhibit A-2** attached hereto. **Exhibit A-2** includes information regarding working interest owners and overriding royalty interest owners.