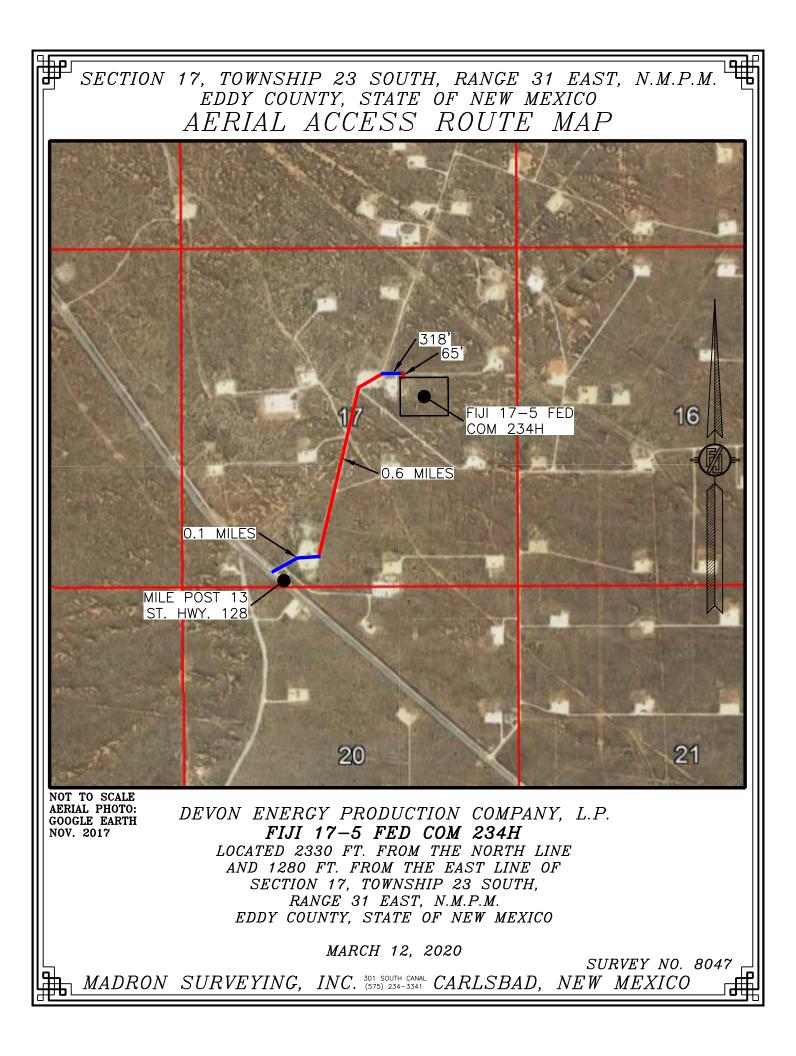

- Under <u>Case No. 21924</u>, Devon seeks to pool the W/2 E/2 of Section 5, the W/2 E/2 of Section 8, and the W/2 NE/4 of Section 17 (approx. 399.88 ac) for the Fiji 17-5
  Fed Com 233H well (API No. 30-015-47632), to be horizontally drilled from a surface location in SE/4 NE/4 (Unit H) of Section 17 to a bottom hole location in Lot 2 (NW/4 NE/4) of Section 5; TVD 9993'; TMD 22978'; FTP Section 17: 2540' FNL, 1980' FEL; LTP Section 5: 100' FNL, 1980' FEL; and
- Under <u>Case No. 21925</u>, Devon seeks to pool the E/2 E/2 of Section 5, the E/2 E/2 of Section 8, and the E/2 NE/4 of Section 17 (approx. 399.82 ac) for the Fiji 17-5
  Fed Com 234H well (API No. 30-015-47633), to be horizontally drilled from a surface location in SE/4 NE/4 (Unit H) of Section 17 to a bottom hole location in Lot 1 (NE/4 NE/4) of Section 5; TVD 10065'; TMD 22696'; FTP Section 17: 2540'
  FNL, 660' FEL; LTP Section 5: 100' FNL, 660' FEL.
- 5. The proposed C-102 for each well is attached as Exhibit A-1.

6. A general location plat and a plat outlining the units being pooled is attached hereto as **Exhibit A-2**, which show the location of the proposed well within the unit. The location of each well is orthodox, and it meets the Division's offset requirements.