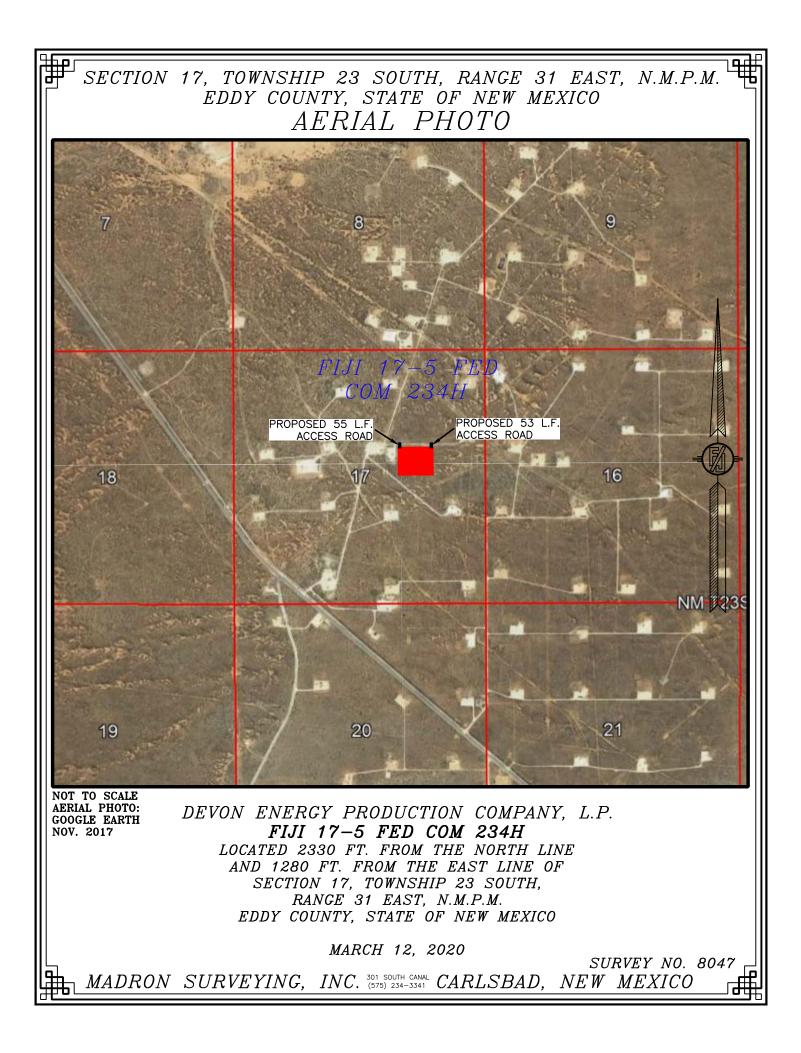

- Under <u>Case No. 21924</u>, Devon seeks to pool the W/2 E/2 of Section 5, the W/2 E/2 of Section 8, and the W/2 NE/4 of Section 17 (approx. 399.88 ac) for the Fiji 17-5
  Fed Com 233H well (API No. 30-015-47632), to be horizontally drilled from a surface location in SE/4 NE/4 (Unit H) of Section 17 to a bottom hole location in Lot 2 (NW/4 NE/4) of Section 5; TVD 9993'; TMD 22978'; FTP Section 17: 2540' FNL, 1980' FEL; LTP Section 5: 100' FNL, 1980' FEL; and
- Under <u>Case No. 21925</u>, Devon seeks to pool the E/2 E/2 of Section 5, the E/2 E/2 of Section 8, and the E/2 NE/4 of Section 17 (approx. 399.82 ac) for the Fiji 17-5
  Fed Com 234H well (API No. 30-015-47633), to be horizontally drilled from a surface location in SE/4 NE/4 (Unit H) of Section 17 to a bottom hole location in Lot 1 (NE/4 NE/4) of Section 5; TVD 10065'; TMD 22696'; FTP Section 17: 2540'
  FNL, 660' FEL; LTP Section 5: 100' FNL, 660' FEL.
- 5. The proposed C-102 for each well is attached as Exhibit A-1.

6. A general location plat and a plat outlining the units being pooled is attached hereto as **Exhibit A-2**, which show the location of the proposed well within the unit. The location of each well is orthodox, and it meets the Division's offset requirements.