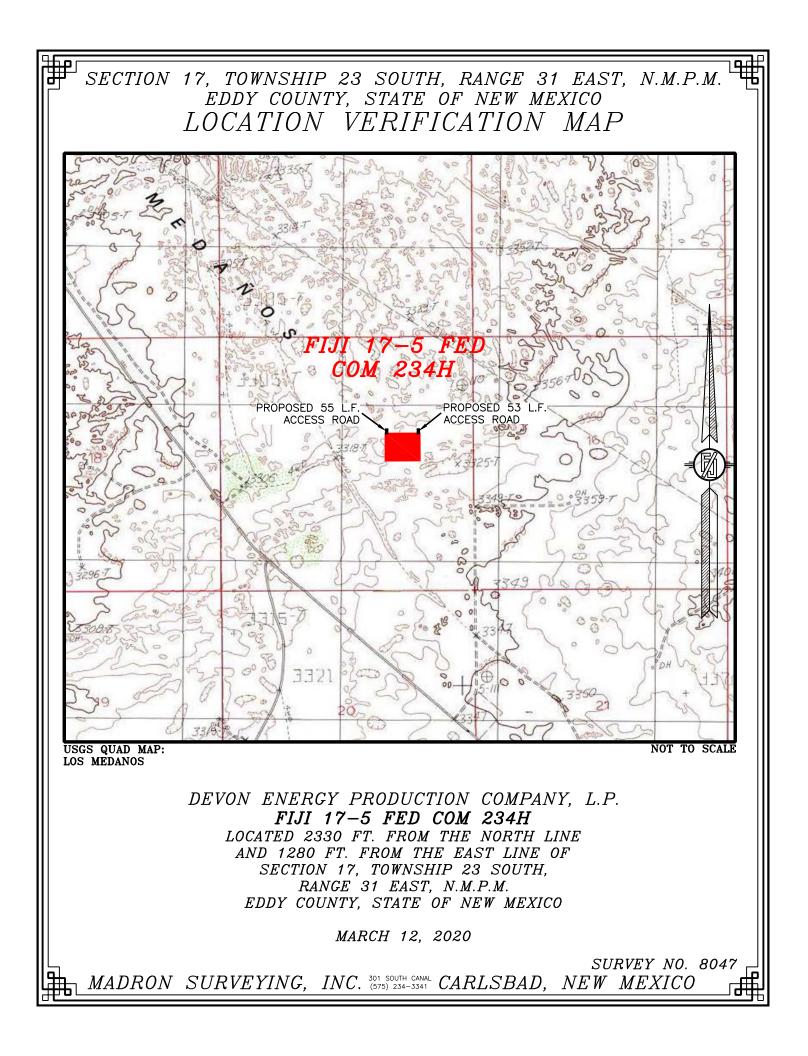

- Under <u>Case No. 21924</u>, Devon seeks to pool the W/2 E/2 of Section 5, the W/2 E/2 of Section 8, and the W/2 NE/4 of Section 17 (approx. 399.88 ac) for the Fiji 17-5
  Fed Com 233H well (API No. 30-015-47632), to be horizontally drilled from a surface location in SE/4 NE/4 (Unit H) of Section 17 to a bottom hole location in Lot 2 (NW/4 NE/4) of Section 5; TVD 9993'; TMD 22978'; FTP Section 17: 2540' FNL, 1980' FEL; LTP Section 5: 100' FNL, 1980' FEL; and
- Under <u>Case No. 21925</u>, Devon seeks to pool the E/2 E/2 of Section 5, the E/2 E/2 of Section 8, and the E/2 NE/4 of Section 17 (approx. 399.82 ac) for the Fiji 17-5
  Fed Com 234H well (API No. 30-015-47633), to be horizontally drilled from a surface location in SE/4 NE/4 (Unit H) of Section 17 to a bottom hole location in Lot 1 (NE/4 NE/4) of Section 5; TVD 10065'; TMD 22696'; FTP Section 17: 2540'
  FNL, 660' FEL; LTP Section 5: 100' FNL, 660' FEL.
- 5. The proposed C-102 for each well is attached as Exhibit A-1.

6. A general location plat and a plat outlining the units being pooled is attached hereto as **Exhibit A-2**, which show the location of the proposed well within the unit. The location of each well is orthodox, and it meets the Division's offset requirements.