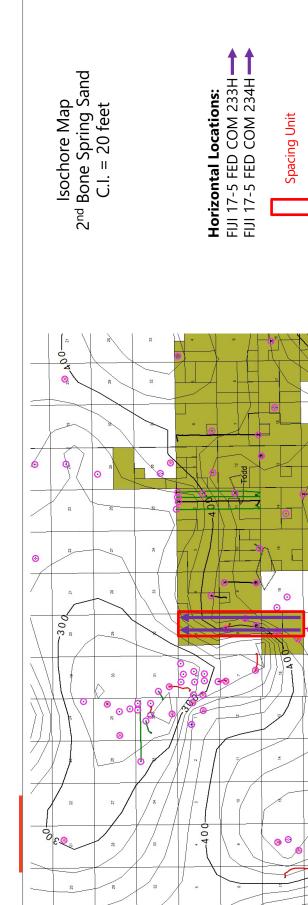

6. A general location plat and a plat outlining the units being pooled is attached hereto as **Exhibit A-2**, which show the location of the proposed well within the unit. The location of each well is orthodox, and it meets the Division's offset requirements.