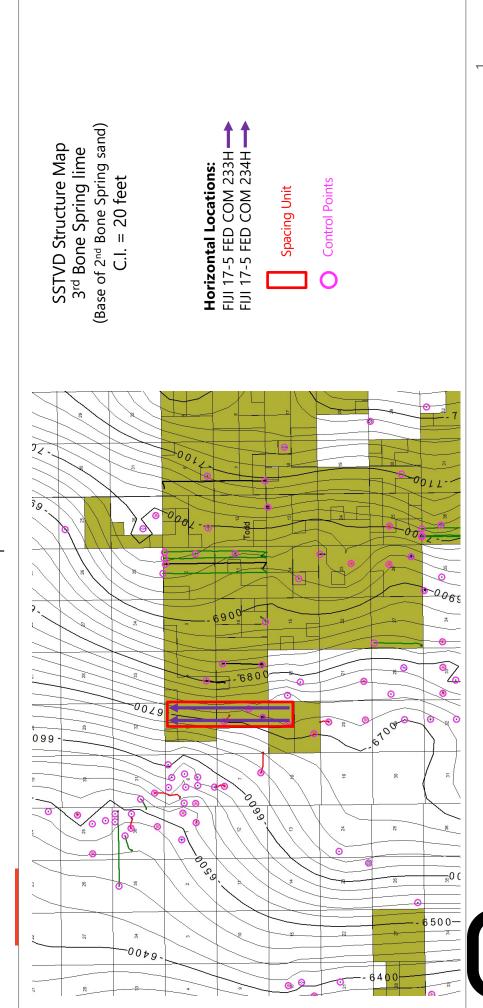

6. A general location plat and a plat outlining the units being pooled is attached hereto as **Exhibit A-2**, which show the location of the proposed well within the unit. The location of each well is orthodox, and it meets the Division's offset requirements.

7. The parties being pooled, the nature of their interests, and their last known addresses are listed on **Exhibit A-2** attached hereto. **Exhibit A-2** includes information regarding working interest owners and overriding royalty interest owners.