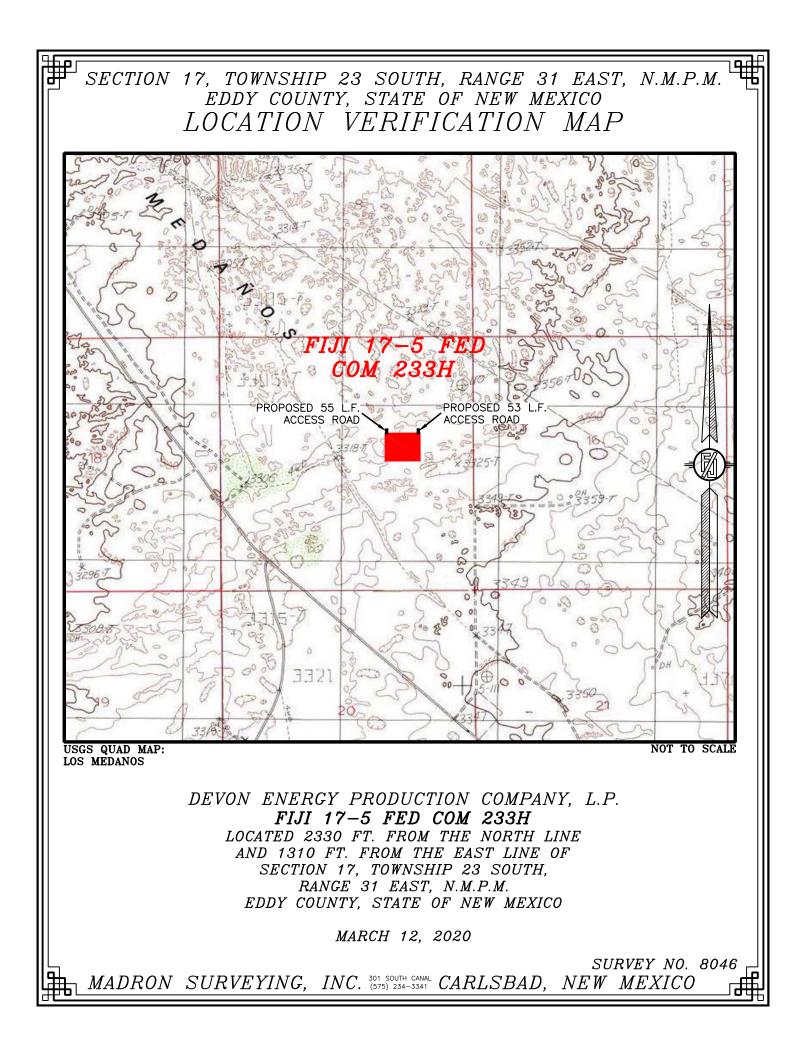

6. A general location plat and a plat outlining the units being pooled is attached hereto as **Exhibit A-2**, which show the location of the proposed well within the unit. The location of each well is orthodox, and it meets the Division's offset requirements.