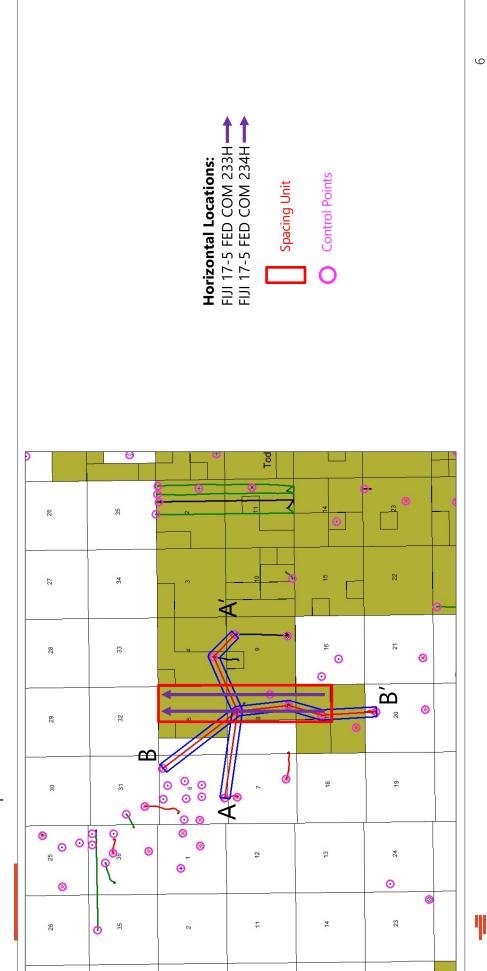

6. A general location plat and a plat outlining the units being pooled is attached hereto as **Exhibit A-2**, which show the location of the proposed well within the unit. The location of each well is orthodox, and it meets the Division's offset requirements.

7. The parties being pooled, the nature of their interests, and their last known addresses are listed on **Exhibit A-2** attached hereto. **Exhibit A-2** includes information regarding working interest owners and overriding royalty interest owners.