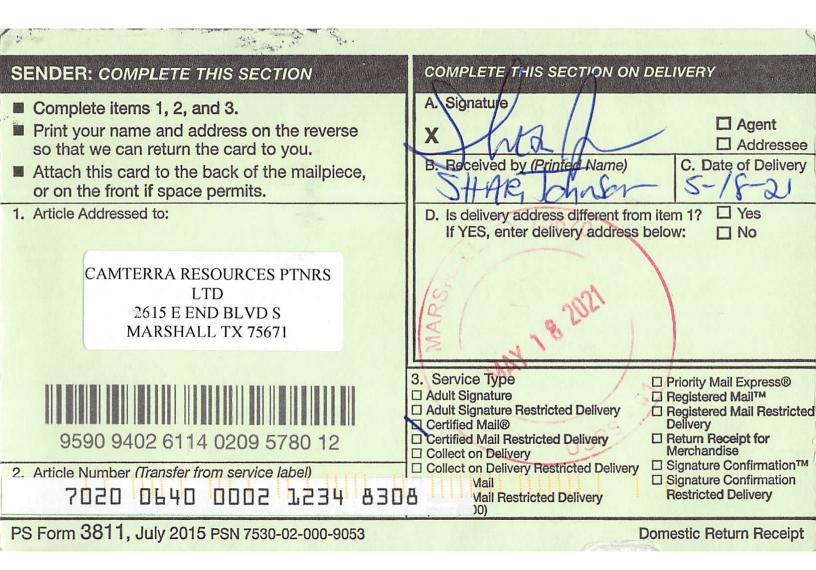

the well is located, and of phone directories and did computer searches to locate the contact information for parties entitled to notification. All working interest owners were locatable and noticed; there were only two unlocatable parties who were overriding interest owners: John R. McConn and Khody Land & Minerals. Devon published notice in the Carlsbad Current Argus, a newspaper of general circulation in Eddy County, New Mexico.