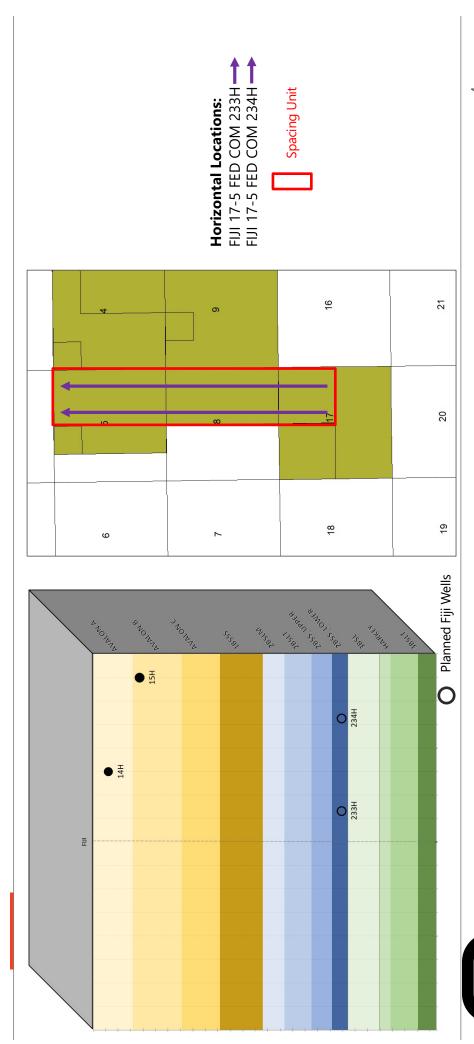

### **APPLICATION**

Devon Energy Production Company, L.P., ("Devon"), OGRID No. 6137, through its undersigned attorneys, hereby files this Application with the Oil Conservation Division pursuant to the provisions of NMSA 1978, Section 70-2-17, for an order (1) creating a standard 399.88acre, more or less, spacing and proration unit comprised of the W/2 E/2 of Section 5, the W/2 E/2 of Section 8, and the W/2 NE/4 of Section 17, Township 23 South, Range 31 East, NMPM, Eddy County, New Mexico, and (2) pooling all uncommitted mineral interests in the Bone Spring formation, designated as an oil pool, underlying said unit.

### **APPLICATION**

Devon Energy Production Company, L.P., ("Devon"), OGRID No. 6137, through its undersigned attorneys, hereby files this Application with the Oil Conservation Division pursuant to the provisions of NMSA 1978, Section 70-2-17, for an order (1) creating a standard 399.82acre, more or less, spacing and proration unit comprised of the E/2 E/2 of Section 5, the E/2 E/2 of Section 8, and the E/2 NE/4 of Section 17, Township 23 South, Range 31 East, NMPM, Eddy County, New Mexico, and (2) pooling all uncommitted mineral interests in the Bone Spring formation, designated as an oil pool, underlying said unit.