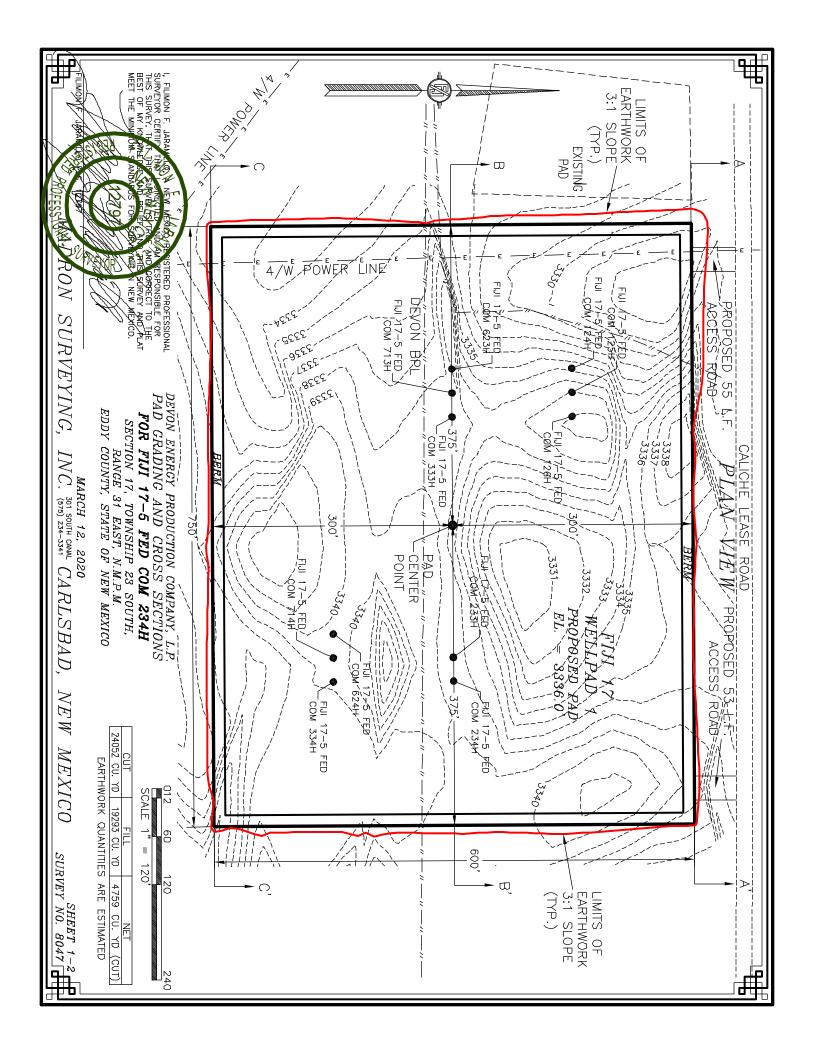

|                |             |
|----------------|----------------|-------------|
| Operator Name: | Property Name: | Well Number |
|                |                |             |

KZ 06/29/2018









### DIRECTIONS TO LOCATION

GOING EAST ON HWY 128 (JAL HWY) BEFORE MILE POST 13, TURN LEFT (NORTH) AT LÉASE ROAD GO NORTHEAST APPROX. 0.1 MILES, ROAD BENDS LEFT (NORTH) GO NORTH APPROX. 0.6 MILES, TO A "Y" INTERSECTION, TURN EAST AT "Y" GO APPROX. 318' TO A ROAD LATH ON RIGHT (SOUTH) GO 65' SOUTH TO THE NORTHWEST PAD CORNER FOR THIS LOCATION.

DEVON ENERGY PRODUCTION COMPANY, L.P. FIJI 17-5 FED COM 234H LOCATED 2330 FT. FROM THE NORTH LINE AND 1280 FT. FROM THE EAST LINE OF SECTION 17, TOWNSHIP 23 SOUTH, RANGE 31 EAST, N.M.P.M. EDDY COUNTY, STATE OF NEW MEXICO

MARCH 12, 2020













### ACCESS ROAD PLAT (7660252R)

ACCESS ROAD FOR FIJI 17 WELLPAD 1

(FIJI 17-5 FED COM 124H, 125H, 126H, 623H, 713H, 333H, 624H, 714H, 334H, 233H, & 234H)

DEVON ENERGY PRODUCTION COMPANY, L.P. CENTERLINE SURVEY OF AN ACCESS ROAD CROSSING SECTION 17, TOWNSHIP 23 SOUTH, RANGE 31 EAST, N.M.P.M. EDDY COUNTY, STATE OF NEW MEXICO MARCH 12, 2020

### DESCRIPTION

A STRIP OF LAND 30 FEET WIDE CROSSING BUREAU OF LAND MANAGEMENT LAND IN SECTION 17, TOWNSHIP 23 SOUTH, RANGE 31 EAST, N.M.P.M., EDDY COUNTY, STATE OF NEW MEXICO AND BEING 15 FEET EACH SIDE OF THE FOLLOWING DESCRIBED CENTERLINE SURVEY:

WEST ACCESS

BEGINNING AT A POINT WITHIN THE SW/4 NE/4 OF SAID SECTION 17, TOWNSHIP 23 SOUTH, RANGE 31 EAST, N.M.P.M., WHENCE THE EAST QUARTER CORNER OF SAID SECTION 17, TOWNSHIP 23 SOUTH, RANGE 31