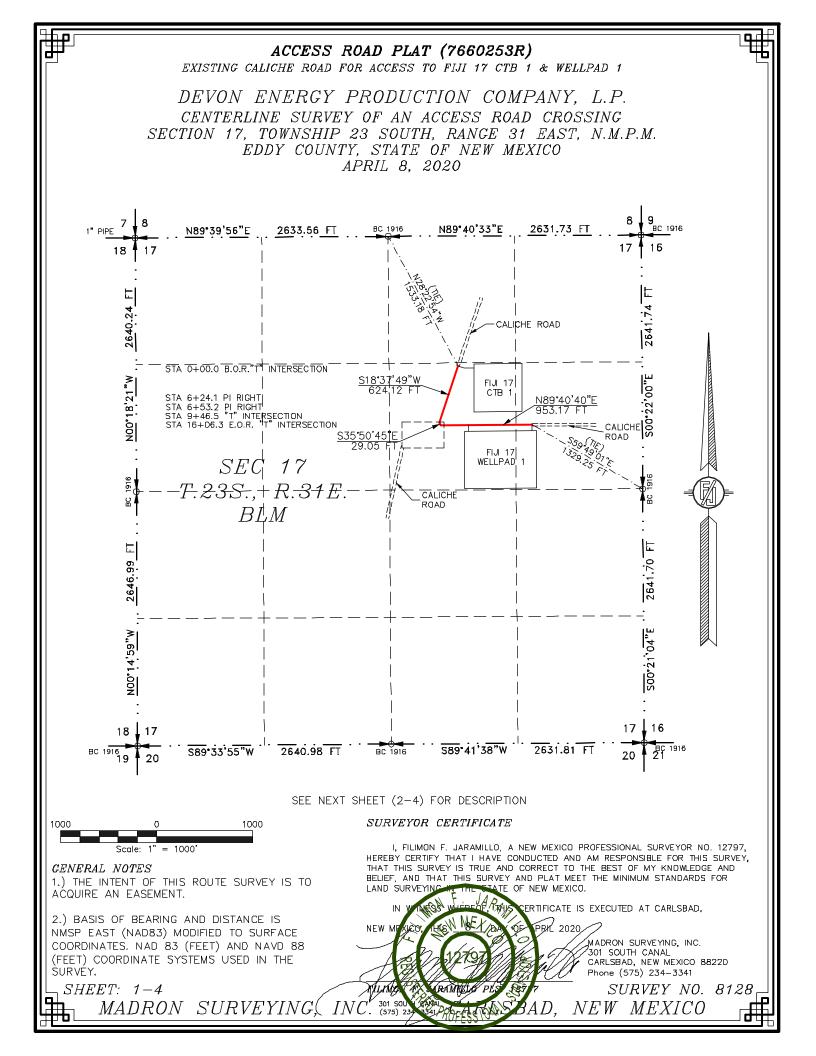

- Under <u>Case No. 21924</u>, Devon seeks to pool the W/2 E/2 of Section 5, the W/2 E/2 of Section 8, and the W/2 NE/4 of Section 17 (approx. 399.88 ac) for the Fiji 17-5
  Fed Com 233H well (API No. 30-015-47632), to be horizontally drilled from a surface location in SE/4 NE/4 (Unit H) of Section 17 to a bottom hole location in Lot 2 (NW/4 NE/4) of Section 5; TVD 9993'; TMD 22978'; FTP Section 17: 2540' FNL, 1980' FEL; LTP Section 5: 100' FNL, 1980' FEL; and
- Under <u>Case No. 21925</u>, Devon seeks to pool the E/2 E/2 of Section 5, the E/2 E/2 of Section 8, and the E/2 NE/4 of Section 17 (approx. 399.82 ac) for the Fiji 17-5
  Fed Com 234H well (API No. 30-015-47633), to be horizontally drilled from a surface location in SE/4 NE/4 (Unit H) of Section 17 to a bottom hole location in Lot 1 (NE/4 NE/4) of Section 5; TVD 10065'; TMD 22696'; FTP Section 17: 2540'
  FNL, 660' FEL; LTP Section 5: 100' FNL, 660' FEL.
- 5. The proposed C-102 for each well is attached as Exhibit A-1.

6. A general location plat and a plat outlining the units being pooled is attached hereto as **Exhibit A-2**, which show the location of the proposed well within the unit. The location of each well is orthodox, and it meets the Division's offset requirements.