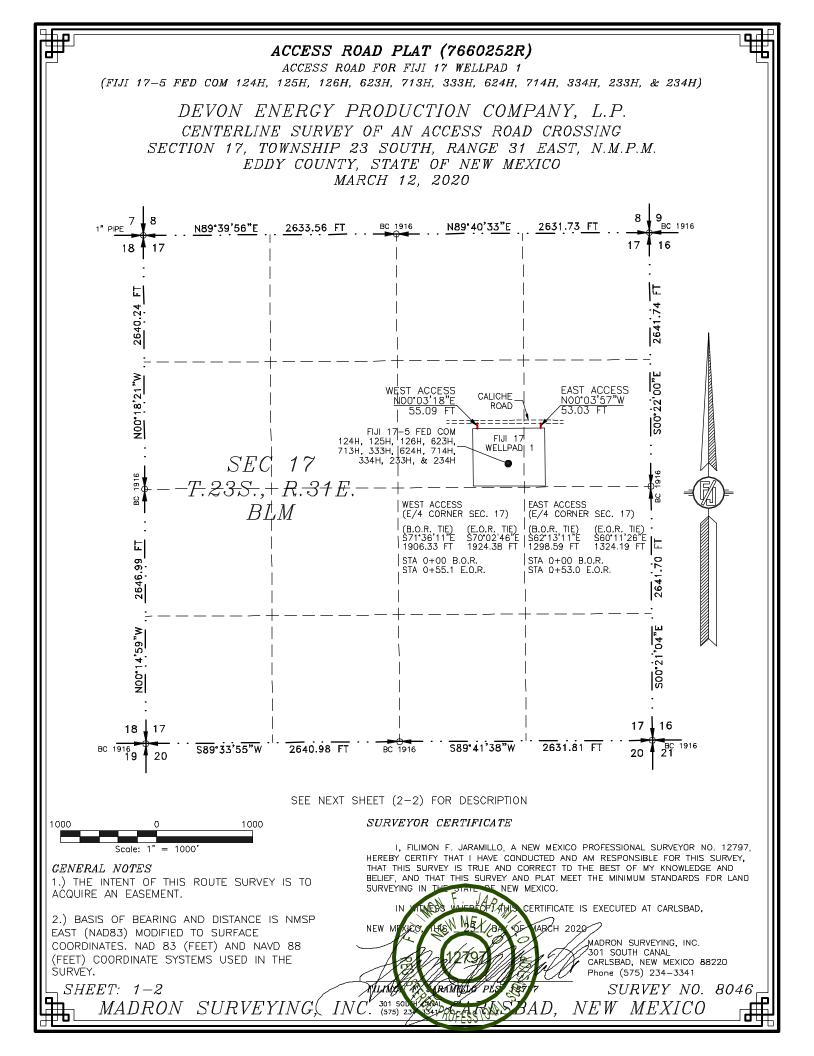

- Under <u>Case No. 21924</u>, Devon seeks to pool the W/2 E/2 of Section 5, the W/2 E/2 of Section 8, and the W/2 NE/4 of Section 17 (approx. 399.88 ac) for the Fiji 17-5
  Fed Com 233H well (API No. 30-015-47632), to be horizontally drilled from a surface location in SE/4 NE/4 (Unit H) of Section 17 to a bottom hole location in Lot 2 (NW/4 NE/4) of Section 5; TVD 9993'; TMD 22978'; FTP Section 17: 2540' FNL, 1980' FEL; LTP Section 5: 100' FNL, 1980' FEL; and
- Under <u>Case No. 21925</u>, Devon seeks to pool the E/2 E/2 of Section 5, the E/2 E/2 of Section 8, and the E/2 NE/4 of Section 17 (approx. 399.82 ac) for the Fiji 17-5
  Fed Com 234H well (API No. 30-015-47633), to be horizontally drilled from a surface location in SE/4 NE/4 (Unit H) of Section 17 to a bottom hole location in Lot 1 (NE/4 NE/4) of Section 5; TVD 10065'; TMD 22696'; FTP Section 17: 2540'
  FNL, 660' FEL; LTP Section 5: 100' FNL, 660' FEL.
- 5. The proposed C-102 for each well is attached as Exhibit A-1.

6. A general location plat and a plat outlining the units being pooled is attached hereto as **Exhibit A-2**, which show the location of the proposed well within the unit. The location of each well is orthodox, and it meets the Division's offset requirements.