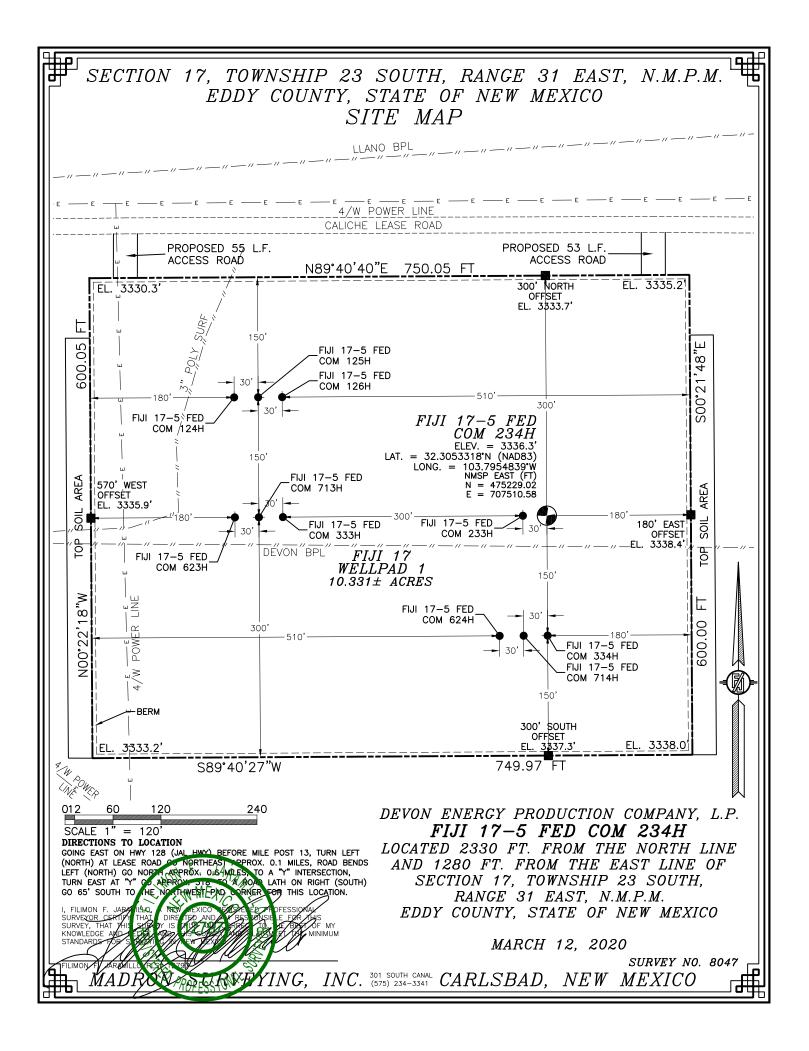

-----------|----------------|
| Latitude   |              |                 |              | Longitud    | Longitude   |                   |             | NAD              |                |
| 32.3404763 |              |                 | 103.7        | 103.7935045 |             |                   | 83          |                  |                |

Is this well the defining well for the Horizontal Spacing Unit? YES

Is this well an infill well?

NO

If infill is yes please provide API if available, Operator Name and well number for Defining well for Horizontal Spacing Unit.

| API #          |                |             |
|----------------|----------------|-------------|
| Operator Name: | Property Name: | Well Number |
|                |                |             |

KZ 06/29/2018









### DIRECTIONS TO LOCATION

GOING EAST ON HWY 128 (JAL HWY) BEFORE MILE POST 13, TURN LEFT (NORTH) AT LÉASE ROAD GO NORTHEAST APPROX. 0.1 MILES, ROAD BENDS LEFT (NORTH) GO NORTH APPROX. 0.6 MILES, TO A "Y" INTERSECTION, TURN EAST AT "Y" GO APPROX. 318' TO A ROAD LATH ON RIGHT (SOUTH) GO 65' SOUTH TO THE NORTHWEST PAD CORNER FOR THIS LOCATION.

DEVON ENERGY PRODUCTION COMPANY, L.P. FIJI 17-5 FED COM 234H LOCATED 2330 FT. FROM THE NORTH LINE AND 1280 FT. FROM THE EAST LINE OF SECTION 17, TOWNSHIP 23 SOUTH, RANGE 31 EAST, N.M.P.M. EDDY COUNTY, STATE OF NEW MEXICO

MARCH 12, 2020













### ACCESS ROAD PLAT (7660252R)

ACCESS ROAD FOR FIJI 17 WELLPAD 1

(FIJI 17-5 FED COM 124H, 125H, 126H, 623H, 713H, 333H, 624H, 714H, 334H, 233H, & 234H)

DEVON ENERGY PRODUCTION COMPANY, L.P. CE