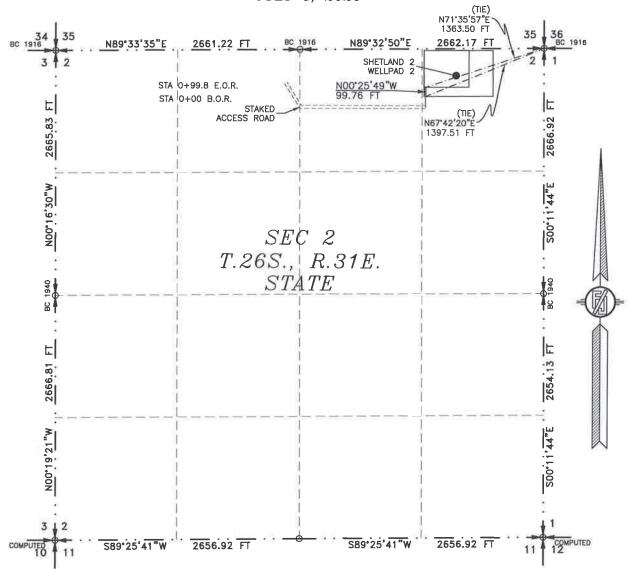

### **DESCRIPTION**

A STRIP OF LAND 30 FEET WIDE CROSSING STATE OF NEW MEXICO LAND IN SECTION 2, TOWNSHIP 26 SOUTH, RANGE 31 EAST, N.M.P.M., EDDY COUNTY, STATE OF NEW MEXICO AND BEING 15 FEET EACH SIDE OF THE FOLLOWING DESCRIBED CENTERLINE SURVEY:

BEGINNING AT A POINT WITHIN THE NE/4 NE/4 OF SAID SECTION 2, TOWNSHIP 26 SOUTH, RANGE 31 EAST, N.M.P.M., WHENCE THE NORTHEAST CORNER OF SAID SECTION 2, TOWNSHIP 26 SOUTH, RANGE 31 EAST, N.M.P.M. BEARS N67'42'20"E, A DISTANCE OF 1397.51 FEET;

THENCE NO0"25'49"W A DISTANCE OF 99.76 FEET THE TERMINUS OF THIS CENTERLINE SURVEY, WHENCE THE NORTHEAST CORNER OF SAID SECTION 2, TOWNSHIP 26 SOUTH, RANGE 31 EAST, N.M.P.M. BEARS N71°35'57"E, A DISTANCE OF 1363.50 FEET;

SAID STRIP OF LAND BEING 99.76 FEET OR 6.05 RODS IN LENGTH, CONTAINING 0.069 ACRES MORE OR LESS AND BEING ALLOCATED BY FORTIES AS FOLLOWS:

NE/4 NE/4 99.76 L.F. 6.05 RODS 0.069 ACRES