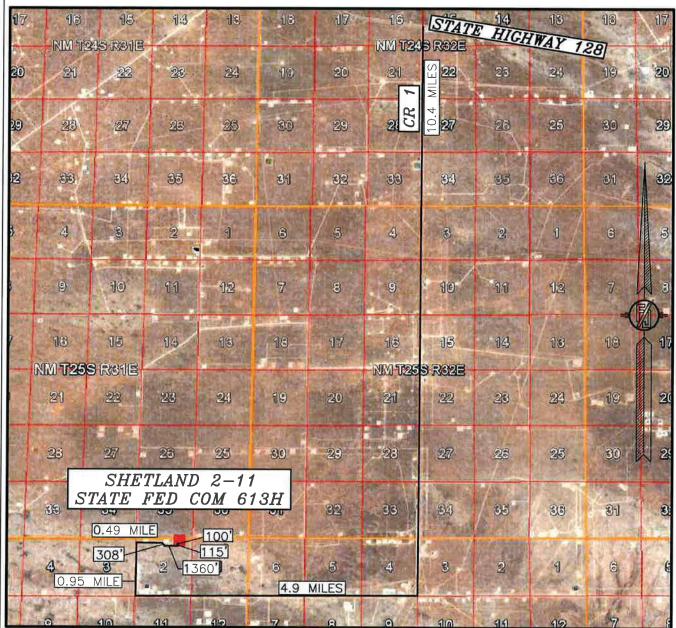

### TOWNSHIP 26 SOUTH, RANGE 31 EAST, N.M.P.M. SECTION 2, EDDY COUNTY, STATE OF NEW MEXICO ACCESS AERIAL ROUTEMAP

NOT TO SCALE AERIAL PHOTO: GOOGLE EARTH FEBRUARY 2019 DEVON ENERGY PRODUCTION COMPANY, L.P. SHETLAND 2-11 STATE FED COM 613H LOCATED 170 FT. FROM THE NORTH LINE AND 1130 FT. FROM THE EAST LINE OF SECTION 2, TOWNSHIP 26 SOUTH, RANGE 31 EAST, N.M.P.M. EDDY COUNTY, STATE OF NEW MEXICO

LAND STATUS: STATE

JULY 6, 2020