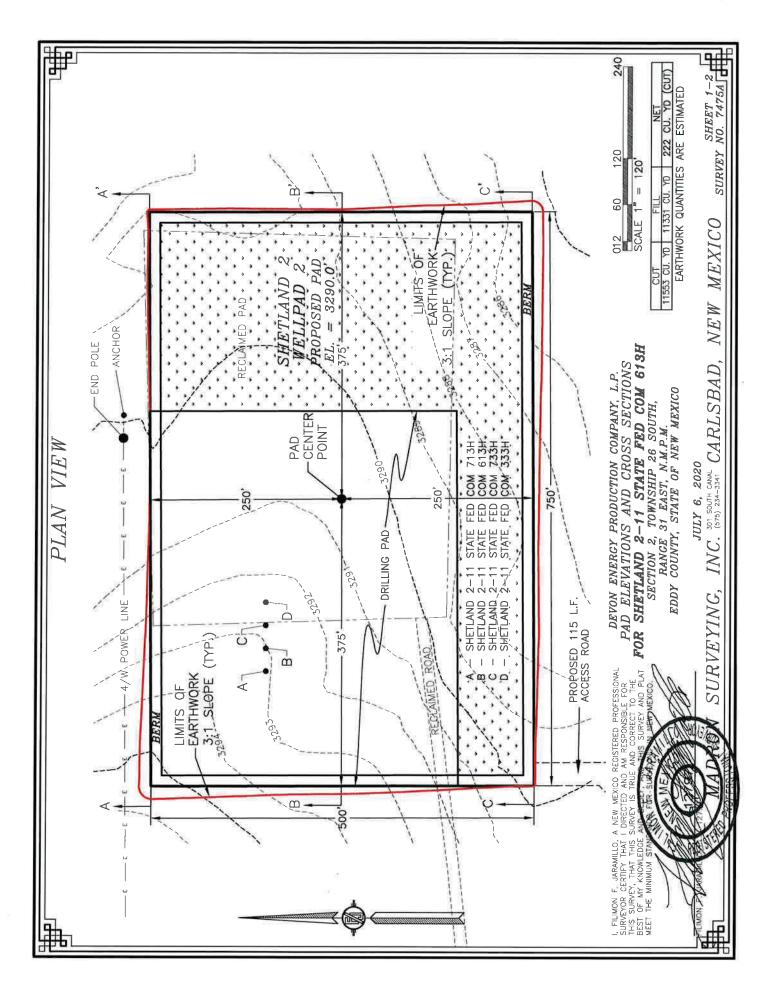

### ACCESS ROAD PLAT (7600264R)

ACCESS ROAD TO THE SHETLAND 2 WELLPAD 2 (SHETLAND 2-11 STATE FED COM 713H, 613H, 7333H, 333H)

DEVON ENERGY PRODUCTION COMPANY, L.P.
CENTERLINE SURVEY OF AN ACCESS ROAD CROSSING
SECTION 2, TOWNSHIP 26 SOUTH, RANGE 31 EAST, N.M.P.M.
EDDY COUNTY, STATE OF NEW MEXICO
JULY 6, 2020

### GENERAL NOTES

1.) THE INTENT OF THIS ROUTE SURVEY IS TO ACQUIRE AN EASEMENT.

2.) BASIS OF BEARING AND DISTANCE IS NMSP EAST (NAD83) MODIFIED TO SURFACE COORDINATES. NAD 83 (FEET) AND NAVD 88 (FEET) COORDINATE SYSTEMS USED IN THE SURVEY.