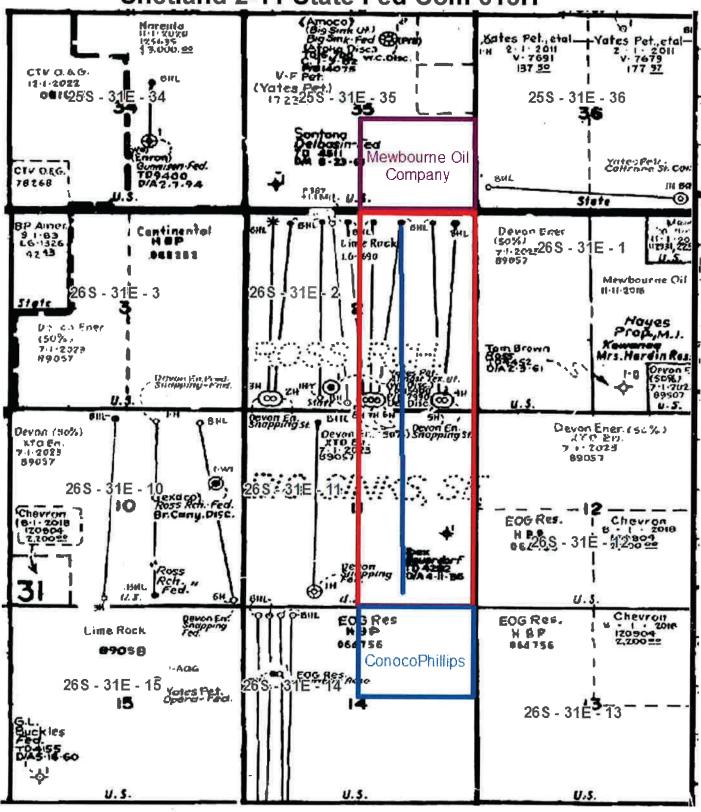

**Exhibit A** is a Well Location and Acreage Dedication Plat (Form C-102), which shows that the completed interval of the proposed **Shetland 2-11 State Fed Com #613H** encroaches on the drilling and spacing unit to the north in Section 35, Township 25 South, Range 31 East, and to the south in Section 14, Township 26 South, Range 31 East.

**Exhibit B** is a land plat for Sections 2 and 11 that shows the proposed **Shetland 2-11 State Fed Com #613H** in relation to the adjoining spacing unit to the north in Section 35 and to the south in Section 14.

Ownership is diverse between the subject spacing unit and the affected spacing units to the north and south. **Exhibit C** reflects that a copy of this application with all attachments has been sent by certified mail to each affected person advising that any objections must be filed in writing with the Division within 20 days from the date the Division receives the application.