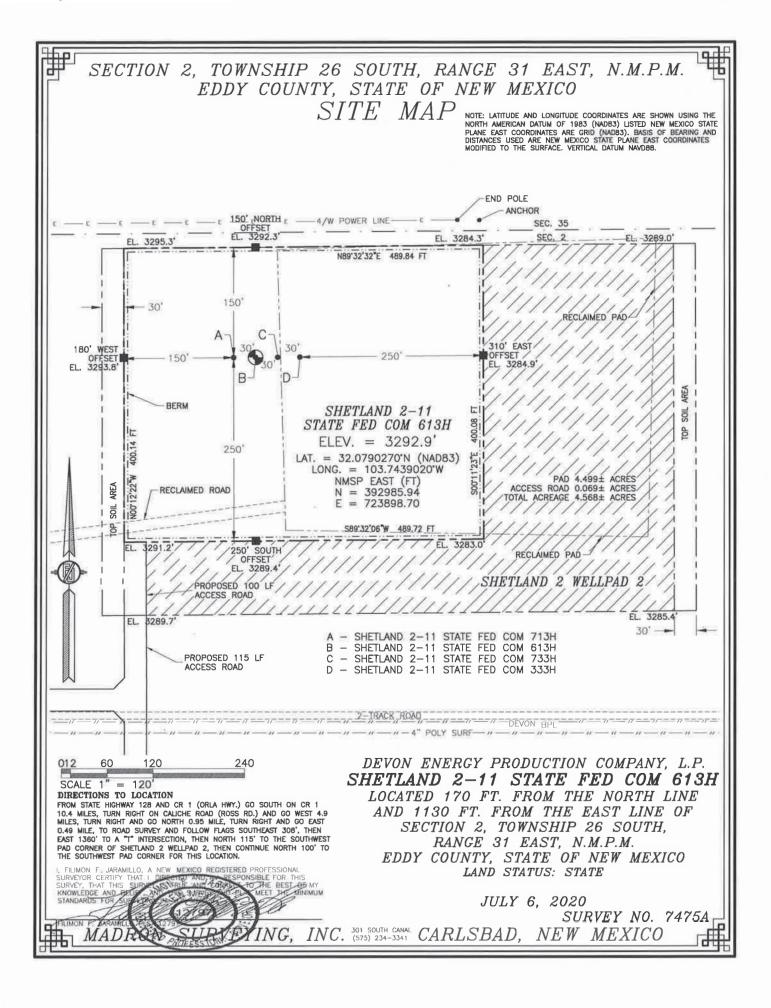

### SECTION 2, TOWNSHIP 26 SOUTH, RANGE 31 EAST, N.M.P.M. EDDY COUNTY, STATE OF NEW MEXICO LOCATION VERIFICATION MAP

DEVON ENERGY PRODUCTION COMPANY, L.P.
SHETLAND 2-11 STATE FED COM 613H
LOCATED 170 FT. FROM THE NORTH LINE
AND 1130 FT. FROM THE EAST LINE OF
SECTION 2, TOWNSHIP 26 SOUTH,
RANGE 31 EAST, N.M.P.M.
EDDY COUNTY, STATE OF NEW MEXICO
LAND STATUS: STATE

JULY 6, 2020