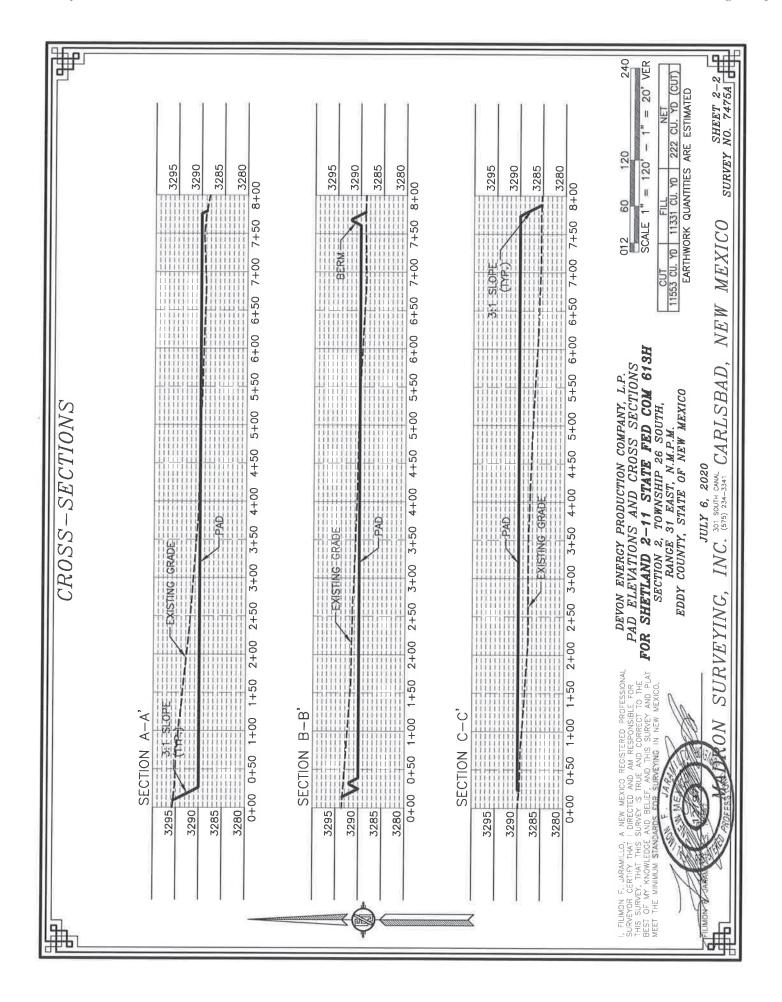

### ACCESS ROAD PLAT (7600264R)

ACCESS ROAD TO THE SHETLAND 2 WELLPAD 2 (SHETLAND 2-11 STATE FED COM 713H, 613H, 7333H, 333H)

DEVON ENERGY PRODUCTION COMPANY, L.P.
CENTERLINE SURVEY OF AN ACCESS ROAD CROSSING
SECTION 2, TOWNSHIP 26 SOUTH, RANGE 31 EAST, N.M.P.M.
EDDY COUNTY, STATE OF NEW MEXICO
JULY 6, 2020

SEE NEXT SHEET (2-2) FOR DESCRIPTION

### GENERAL NOTES

1.) THE INTENT OF THIS ROUTE SURVEY IS TO ACQUIRE AN EASEMENT.

2.) BASIS OF BEARING AND DISTANCE IS NMSP EAST (NAD83) MODIFIED TO SURFACE COORDINATES. NAD 83 (FEET) AND NAVD 88 (FEET) COORDINATE SYSTEMS USED IN THE SURVEY.

SURVEY NO. 7475A

GENERAL NOTES

1.) THE INTENT OF THIS ROUTE SURVEY IS TO ACQUIRE AN EASEMENT.

2.) BASIS OF BEARING AND DISTANCE IS NMSP EAST (NAD83) MODIFIED TO SURFACE COORDINATES. NAD 83 (FEET) AND NAVD 88 (FEET) COORDINATE SYSTEMS USED IN THE SURVÉY.