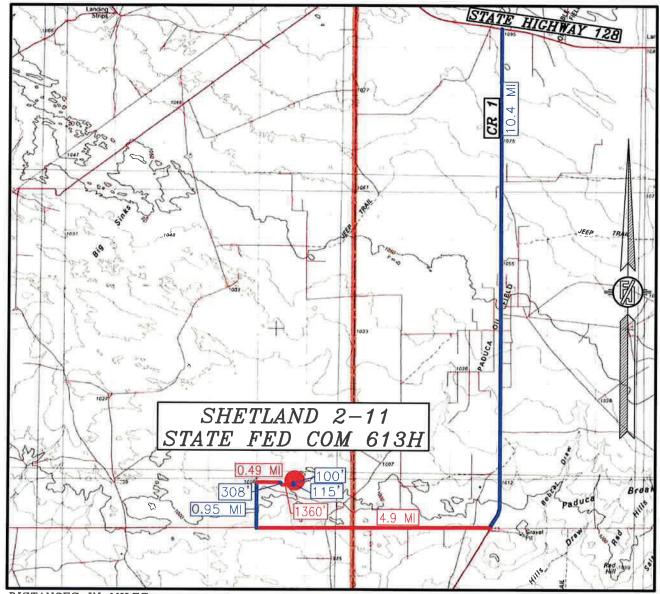

### SECTION 2, TOWNSHIP 26 SOUTH, RANGE 31 EAST, N.M.P.M. EDDY COUNTY, STATE OF NEW MEXICO VICINITY MAP

DISTANCES IN MILES

RD.) AND GO WEST 4.9 MILES, TURN RIGHT AND GO NORTH 0.95 MILE, TURN RIGHT AND GO EAST 0.49 MILE, TO ROAD

SURVEY AND FOLLOW FLAGS SOUTHEAST 308', THEN EAST 1360' TO A "T" INTERSECTION, THEN NORTH 115' TO THE SOUTHWEST PAD CORNER OF SHETLAND 2 WELLPAD 2, THEN

CONTINUE NORTH 100' TO THE SOUTHWEST PAD CORNER FOR

DIRECTIONS TO LOCATION

THIS LOCATION.

NOT TO SCALE

DEVON ENERGY PRODUCTION COMPANY, L.P. SHETLAND 2-11 STATE FED COM 613H LOCATED 170 FT. FROM THE NORTH LINE AND 1130 FT. FROM THE EAST LINE OF FROM STATE HIGHWAY 128 AND CR 1 (ORLA HWY.) GO SOUTH ON CR 1 10.4 MILES, TURN RIGHT ON CALICHE ROAD (ROSS SECTION 2, TOWNSHIP 26 SOUTH, RANGE 31 EAST, N.M.P.M. EDDY COUNTY, STATE OF NEW MEXICO LAND STATUS: STATE