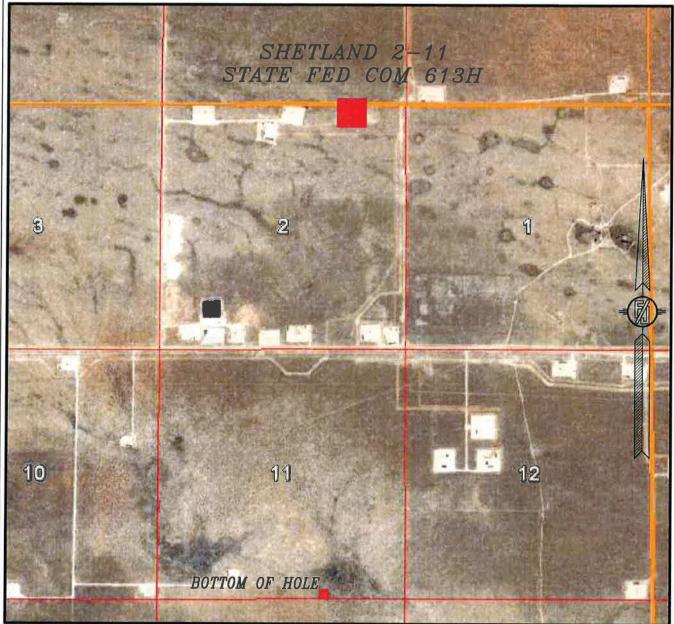

JULY 6, 2020

SECTION 2, TOWNSHIP 26 SOUTH, RANGE 31 EAST, N.M.P.M. EDDY COUNTY, STATE OF NEW MEXICO AERIAL PHOTO

NOT TO SCALE AERIAL PHOTO: GOOGLE EARTH FEBRUARY 2019 DEVON ENERGY PRODUCTION COMPANY, L.P. SHETLAND 2-11 STATE FED COM 613H LOCATED 170 FT. FROM THE NORTH LINE AND 1130 FT. FROM THE EAST LINE OF SECTION 2, TOWNSHIP 26 SOUTH, RANGE 31 EAST, N.M.P.M. EDDY COUNTY, STATE OF NEW MEXICO LAND STATUS: STATE