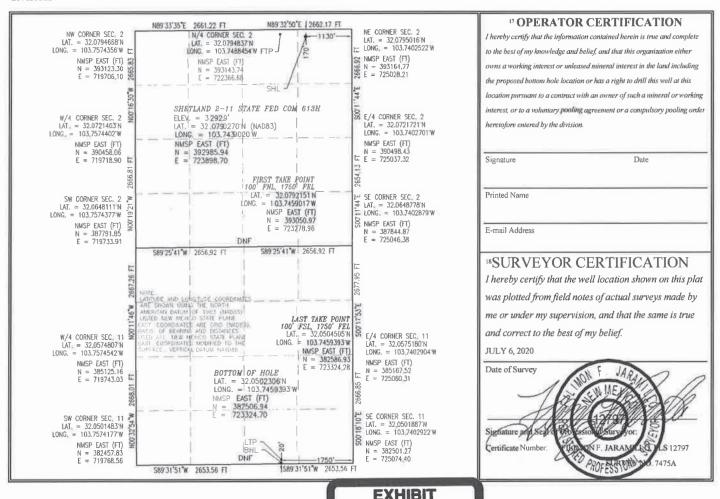

This well will be drilled from a <u>surface location</u> 170 feet from the north line and 1130 feet from the east line (Unit A) of Section 2 to a <u>bottom hole location</u> 20 feet from the south line and 1750 feet from the east line (Unit O) of Section 11. The <u>first take point</u> will be located 100 feet from the north line and 1750 feet from the east line (Unit A) of Section 2, and the <u>last take point</u> will be 100 feet from the south line and 1750 feet from the east line (Unit O) of Section 11.

**Exhibit A** is a Well Location and Acreage Dedication Plat (Form C-102), which shows that the completed interval of the proposed **Shetland 2-11 State Fed Com #613H** encroaches on the drilling and spacing unit to the north in Section 35, Township 25 South, Range 31 East, and to the south in Section 14, Township 26 South, Range 31 East.

<sup>2</sup> Pool Code

| 4 Property C       | Code     |           |                  |         | 5 Property            | Name             |               |         | 6 1     | Well Number            |
|--------------------|----------|-----------|------------------|---------|-----------------------|------------------|---------------|---------|---------|------------------------|
|                    |          |           |                  | SHET    | <b>LAND 2-11 ST</b>   | TATE FED COM     |               |         |         | 613H                   |
| OGRID N            | No.      |           |                  |         | <sup>8</sup> Operator | Name             |               |         |         | <sup>9</sup> Elevation |
| 6137               |          |           | DEV              | ON ENEI | RGY PRODUC            | CTION COMPA      | NY, L.P.      |         | 25      | 3292.9                 |
|                    |          |           |                  |         | <sup>10</sup> Surface | e Location       |               |         | "       |                        |
| UL or lot no.      | Section  | Townshi   | p Range          | Lot ldn | Feet from the         | North/South line | Feet from the | East/We | st line | County                 |
| A                  | 2        | 26 S      | 31 E             |         | 170                   | NORTH            | 1130          | EAS     | ST      | EDDY                   |
|                    |          |           | 11 B             | ottom H | ole Location          | If Different Fro | om Surface    |         |         |                        |
| UL or lot no.      | Section  | Townshi   | p Range          | Lot Idn | Feet from the         | North/South line | Feet from the | East/We | st line | County                 |
| 0                  | 11       | 26 S      | 31 E             |         | 20                    | SOUTH            | 1750          | EAS     | ST      | EDDY                   |
| 12 Dedicated Acres | 13 Joint | or Infill | 14 Consolidation | Code    |                       |                  | 15 Order No.  |         |         |                        |

No allowable will be assigned to this completion until all interests have been consolidated or a non-standard unit has been approved by the division.

|                           | erator Nar                                                         | me:                             | ,                   |          |                         | Property N                  | lame:              |              |                          |                    |                    | Well Numbe    |
|---------------------------|--------------------------------------------------------------------|---------------------------------|---------------------|----------|-------------------------|-----------------------------|--------------------|--------------|--------------------------|--------------------|--------------------|---------------|
| DE                        | VON ENE                                                            | RGY PRO                         | DUCTIO              | N CO.,   | L.P.                    | SHE                         | ETLAN              | ID 2-1       | 1 STATE                  | FED C              | OM                 | 613H          |
|                           |                                                                    |                                 |                     |          |                         |                             |                    |              |                          |                    |                    |               |
| ick (                     | Off Point (                                                        | KOP)                            |                     |          |                         |                             |                    |              |                          |                    |                    |               |
| UL                        | Section                                                            | Township                        | Range               | Lot      | Feet                    | From N                      | N/S                | Feet         | Fror                     | n E/W              | County             |               |
| Latit                     | ude                                                                |                                 |                     |          | Longitu                 | de                          |                    |              |                          |                    | NAD                |               |
|                           |                                                                    |                                 |                     |          |                         |                             |                    |              |                          |                    |                    |               |
|                           | Take Poin                                                          |                                 |                     |          |                         |                             |                    |              |                          |                    |                    |               |
| UL<br><b>B</b>            | Section 2                                                          | Township<br>26S                 | Range<br>31E        | Lot      | Feet<br><b>100</b>      | From N<br>NOR               | I/S<br><b>TH</b>   | Feet<br>1750 | Fror <b>EA</b> S         | n E/W<br><b>ST</b> | County <b>EDDY</b> |               |
| Latit                     | 32.079                                                             | 2151                            |                     |          | Longitu                 | de<br><b>103.745</b> 9      | 9017               |              |                          |                    | NAD<br>83          | }             |
|                           |                                                                    |                                 |                     |          |                         |                             |                    |              |                          |                    |                    |               |
| est 7                     | Take Point                                                         | :(LTP)                          |                     |          |                         |                             |                    |              |                          |                    |                    |               |
| JL                        | Section                                                            | Township 26S                    | Range<br><b>31E</b> | Lot      | Feet<br>100             | From N/S<br>SOUTH           | Feet<br><b>175</b> | 0            | From E/W<br>E <b>AST</b> | Count <b>EDD</b>   | Y<br>Y             |               |
| JL<br>O                   | Section 11                                                         | Township                        | Range<br>31E        | Lot      | Feet<br>100<br>Longitud | SOUTH                       | 175                | 0   1        |                          | Count <b>EDD</b>   | ў<br><b>ў</b>      |               |
| UL<br><b>O</b>            | Section 11                                                         | Township <b>26S</b>             | Range<br><b>31E</b> | Lot      | 100                     | SOUTH<br>de                 | 175                | 0   1        |                          | EDD                | Ý                  |               |
| UL<br><b>O</b><br>Latit   | Section 11 ude 32.0                                                | Township <b>26S</b>             | 31E                 |          | Longitud                | SOUTH<br>  de<br>  103.745  | 175                | 0   1        |                          | EDD                | Ý                  |               |
| UL<br><b>O</b><br>Latit   | Section 11 ude 32.0                                                | Township <b>26S</b>             | 31E                 |          | Longitud                | SOUTH<br>  de<br>  103.745  | 175                | 0   1        |                          | EDD                | Ý                  |               |
| UL<br>O<br>Latito         | Section 11 ude 32.0                                                | Township 26S 504505             | 31E                 |          | Longitud                | SOUTH<br>  de<br>  103.745  | 175                | 0   1        |                          | EDD                | Ý                  |               |
| UL<br>O<br>Latitu         | Section 11 32.0!                                                   | Township 26S 504505             | 31E                 |          | Longitud                | SOUTH<br>  de<br>  103.745  | 175                | 0   1        |                          | EDD                | Ý                  |               |
| UL<br>O<br>Latitu<br>this | Section 11  ade 32.0!  s well the swell an in                      | Township 26S 504505 defining we | ell for the         | e Horizo | Longitud                | de<br>103.745<br>cing Unit? | 9393               | 3            | EAST                     | NAD                | <u>ү</u><br>83     | for Horizonta |
| UL<br>O<br>Latitu<br>this | Section 11  ade 32.0!  s well the swell an in II is yes pong Unit. | Township 26S 504505 defining we | ell for the         | e Horizo | Longitud                | de<br>103.745<br>cing Unit? | 9393               | 3            | EAST                     | NAD                | <u>ү</u><br>83     |               |