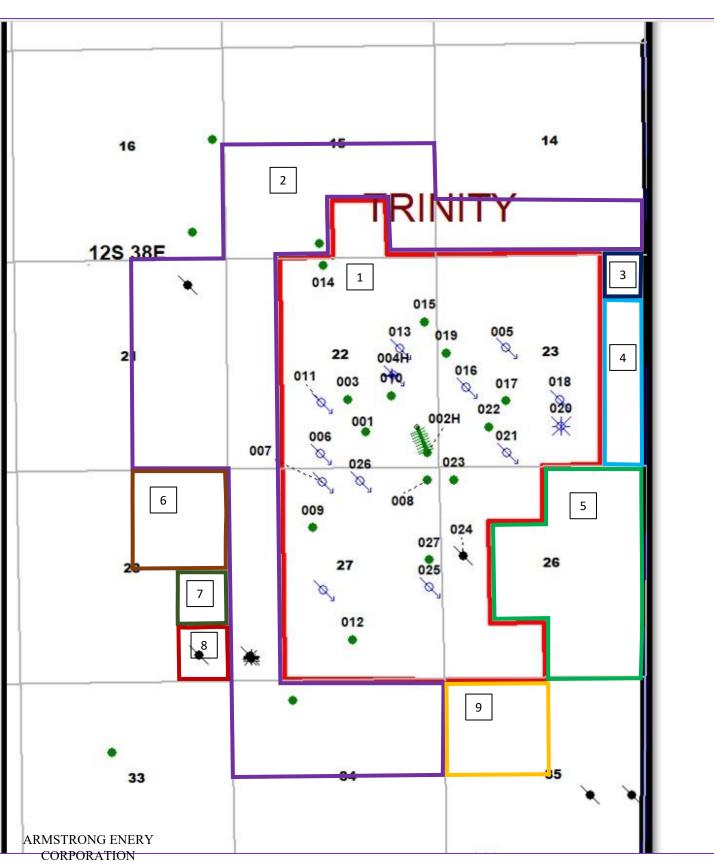

#### Trinity Burrus Abo Unit: Tract 1

| Depths       | Owner type<br>(WI/RT/SIT/UL) | Name                         | Street Address | City    | State | Zip   | Date of Address | County<br>Posting Date | State/Fed<br>Posting Date | Comments |
|--------------|------------------------------|------------------------------|----------------|---------|-------|-------|-----------------|------------------------|---------------------------|----------|
| Abo/Wolfcamp | Operator/WI                  | Armstrong Energy Corporation | P.O. Box 1973  | Roswell | NM    | 88202 | 2021            | 4/01/2021              | 4/21/2021                 |          |