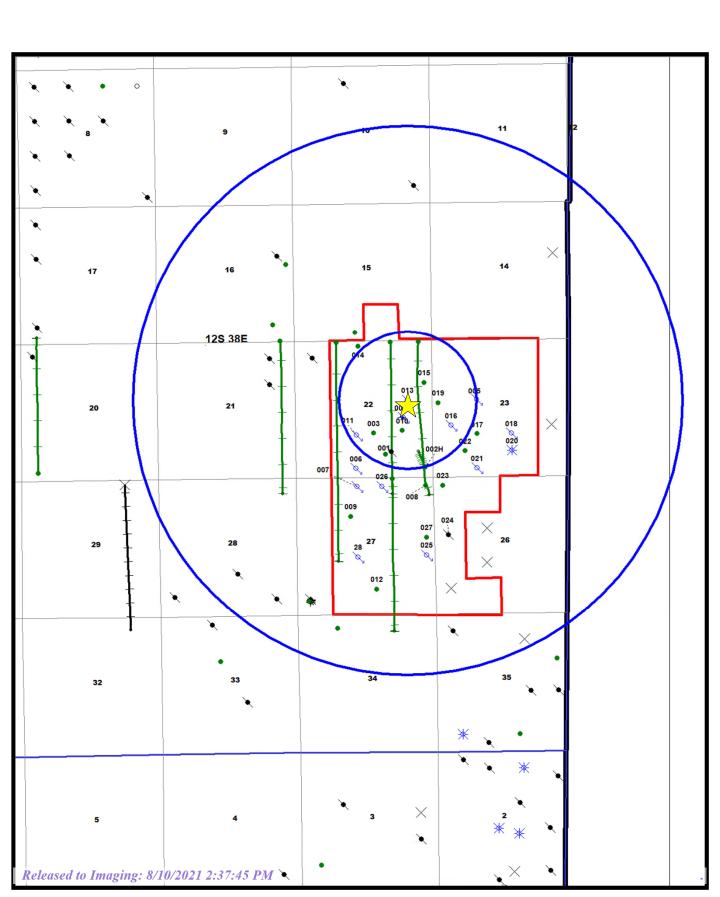

# STATE OF NEW MEXICO DEPARTMENT OF ENERGY, MINERALS AND NATURAL RESOURCES OIL CONSERVATION DIVISION

APPLICATION OF ARMSTRONG ENERGY CORPORATION FOR REINSTATEMENT OF AUTHORIZATION TO INJECT FOR WATERFLOOD OPERATIONS, LEA COUNTY, NEW MEXICO

**CASE NO. 22080** 

#### **SUPPLEMENTAL EXHIBIT INDEX**

Exhibit D Area of Review Maps (GIS-generated)

Exhibit E Unit Plat with Ownership by Tract

Exhibit F Well History Log of Trinity Burrus Abo Unit #004H WIW

Exhibit G Location Map of Existing Injectors and Producers

Wellbore Diagrams (High Resolution)

#### TBAU 4H AOI 0.5 mile radius & 2 mile radius



# TBAU 5 AOI 0.5 mile radius & 2 mile radius



# TBAU 6 AOI 0.5 mile radius & 2 mile radius



# TBAU 11 AOI 0.5 mile radius & 2 mile radius



### TBAU 13 AOI 0.5 mile radius & 2 mile radius



# TBAU 16 AOI 0.5 mile radius & 2 mile radius



### TBAU 18 AOI 0.5 mile radius & 2 mile radius



### TBAU 21 AOI 0.5 mile radius & 2 mile radius



### TBAU 25 AOI 0.5 mile radius & 2 mile radius



# TBAU 26 AOI 0.5 mile radius & 2 mile radius



# TBAU 28 AOI 0.5 mile radius & 2 mile radius





CASE NO. 22080

#### Trinity Burrus Abo Unit: Tract 1

| Depths       | Owner type<br>(WI/RT/SIT/UL) | Name                         | Street Address | City    | State | Zip   | Date of Address | County<br>Posting Date | State/Fed<br>Posting Date | Comments |
|--------------|------------------------------|------------------------------|----------------|---------|-------|-------|-----------------|------------------------|---------------------------|----------|
| Abo/Wolfcamp | Operator/WI