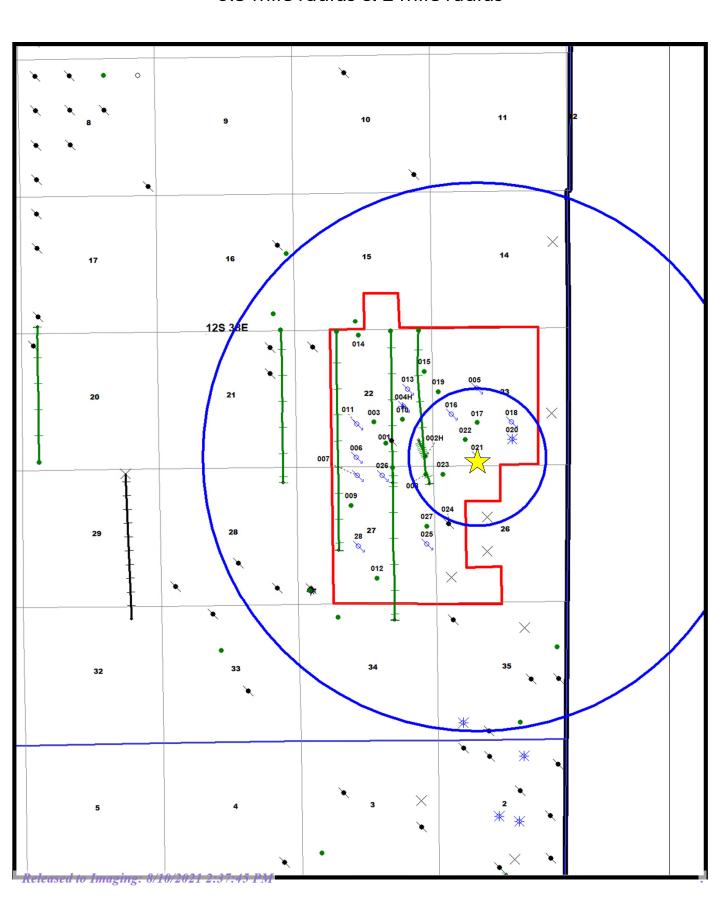

EINSTATEMENT OF AUTHORIZATION TO INJECT FOR WATERFLOOD OPERATIONS, LEA COUNTY, NEW MEXICO

**CASE NO. 22080** 

#### **SUPPLEMENTAL EXHIBIT INDEX**

Exhibit D Area of Review Maps (GIS-generated)

Exhibit E Unit Plat with Ownership by Tract

Exhibit F Well History Log of Trinity Burrus Abo Unit #004H WIW

Exhibit G Location Map of Existing Injectors and Producers

Wellbore Diagrams (High Resolution)

#### TBAU 4H AOI 0.5 mile radius & 2 mile radius



# TBAU 5 AOI 0.5 mile radius & 2 mile radius



# TBAU 6 AOI 0.5 mile radius & 2 mile radius



# TBAU 11 AOI 0.5 mile radius & 2 mile radius



### TBAU 13 AOI 0.5 mile radius & 2 mile radius



# TBAU 16 AOI 0.5 mile radius & 2 mile radius



### TBAU 18 AOI 0.5 mile radius & 2 mile radius



### TBAU 21 AOI 0.5 mile radius & 2 mile radius



### TBAU 25 AOI 0.5 mile radius & 2 mile radius



# TBAU 26 AOI 0.5 mile radius & 2 mile radius



# TBAU 28 AOI 0.5 mile radius & 2 mile radius





CASE NO. 22080

#### Trinity Burrus Abo Unit: Tract 1

| Depths       | Owner type<br>(WI/RT/SIT/UL) | Name                         | Street Address | City    | State | Zip   | Date of Address | County<br>Posting Date | State/Fed<br>Posting Date | Comments |
|--------------|------------------------------|------------------------------|----------------|---------|-------|-------|-----------------|------------------------|---------------------------|----------|
| Abo/Wolfcamp | Operator/WI                  | Armstrong Energy Corporation | P.O. Box 1973  | Roswell | NM    | 88202 | 2021            | 4/01/2021              | 4/21/2021