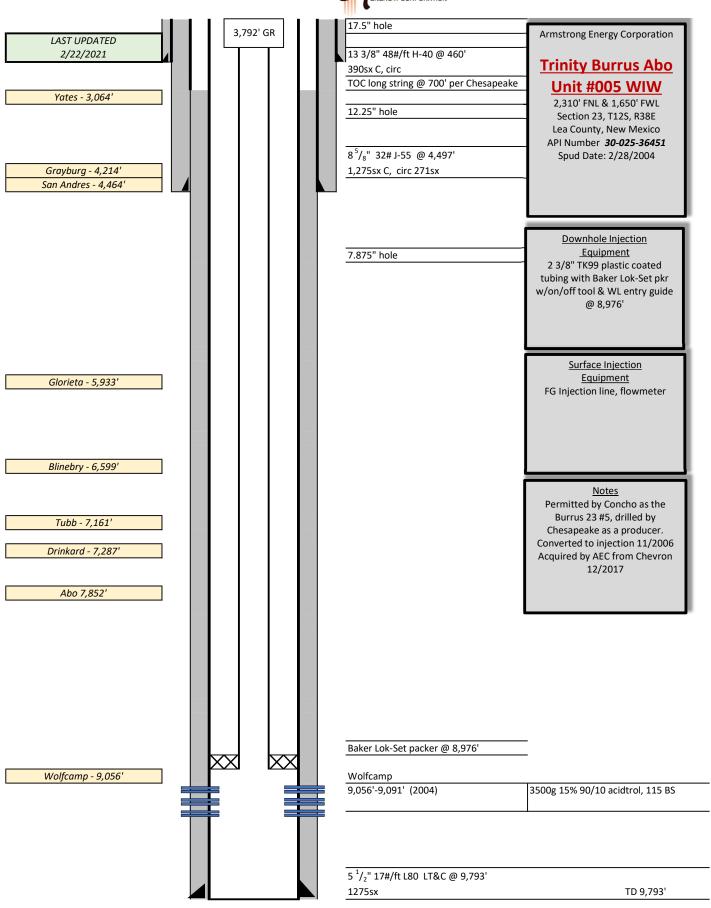

#### **SUPPLEMENTAL EXHIBIT INDEX**

Exhibit D Area of Review Maps (GIS-generated)

Exhibit E Unit Plat with Ownership by Tract

Exhibit F Well History Log of Trinity Burrus Abo Unit #004H WIW

Exhibit G Location Map of Existing Injectors and Producers

Wellbore Diagrams (High Resolution)