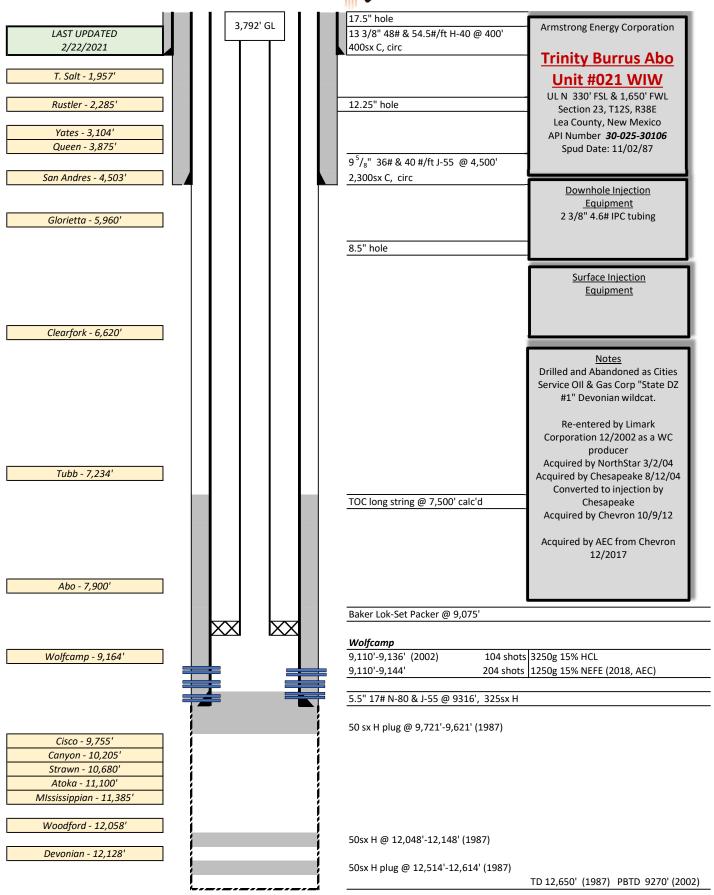

began to build the curve. Horizontal was achieved at a depth near 9,371', according to surveys, from which the well was drilled to a measured depth of 10,015' or a vertical section of 1,234.49' in the direction of 149.71° (SE of SL). 5.5" casing was run to bottom in the new wellbore and cemented in place with 380 sacks class H cement.

Pre-perforated production casing was run in the 5.5" string from 9,360'-10,015', and this interval was subsequently acidized. 2 3/8" coated injection tubing and packer were then run in the well and it was put on injection. The well has remained an injector since this work was completed.

Armstrong Energy Corporation Case No. 22080

Exhibit F



ARMSTRONG ENERGY CORPORATION CASE NO. 22080

EXHIBIT G



CASE NO. 22080 EXHIBIT H