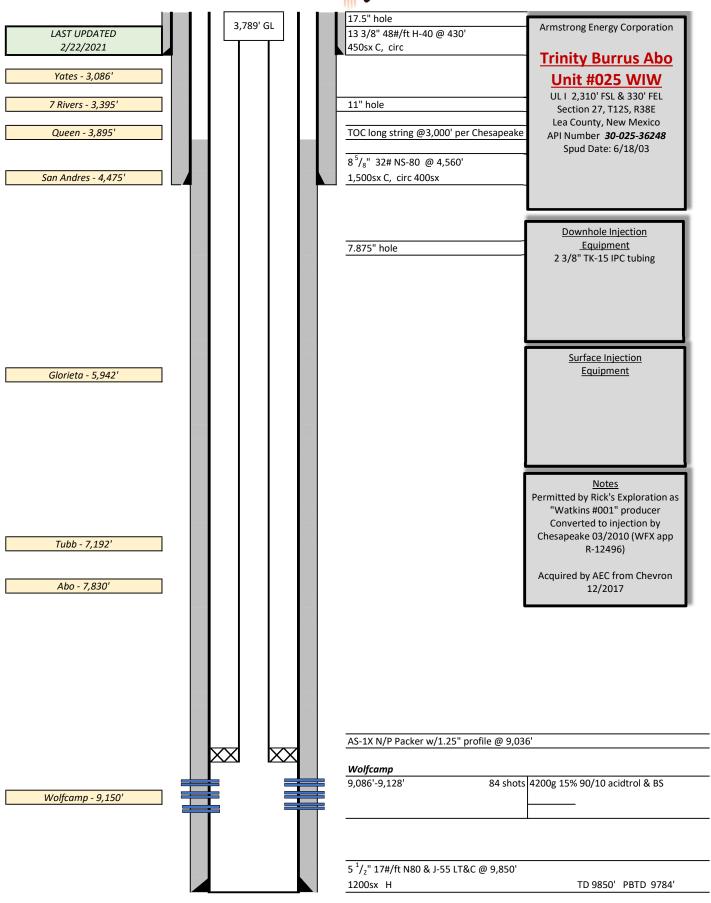

they began to build the curve. Horizontal was achieved at a depth near 9,371', according to surveys, from which the well was drilled to a measured depth of 10,015' or a vertical section of 1,234.49' in the direction of 149.71° (SE of SL). 5.5" casing was run to bottom in the new wellbore and cemented in place with 380 sacks class H cement.

Pre-perforated production casing was run in the 5.5" string from 9,360'-10,015', and this interval was subsequently acidized. 2 3/8" coated injection tubing and packer were then run in the well and it was put on injection. The well has remained an injector since this work was completed.

Armstrong Energy Corporation Case No. 22080

Exhibit F



ARMSTRONG ENERGY CORPORATION CASE NO. 22080

EXHIBIT G



CASE NO. 22080 EXHIBIT H