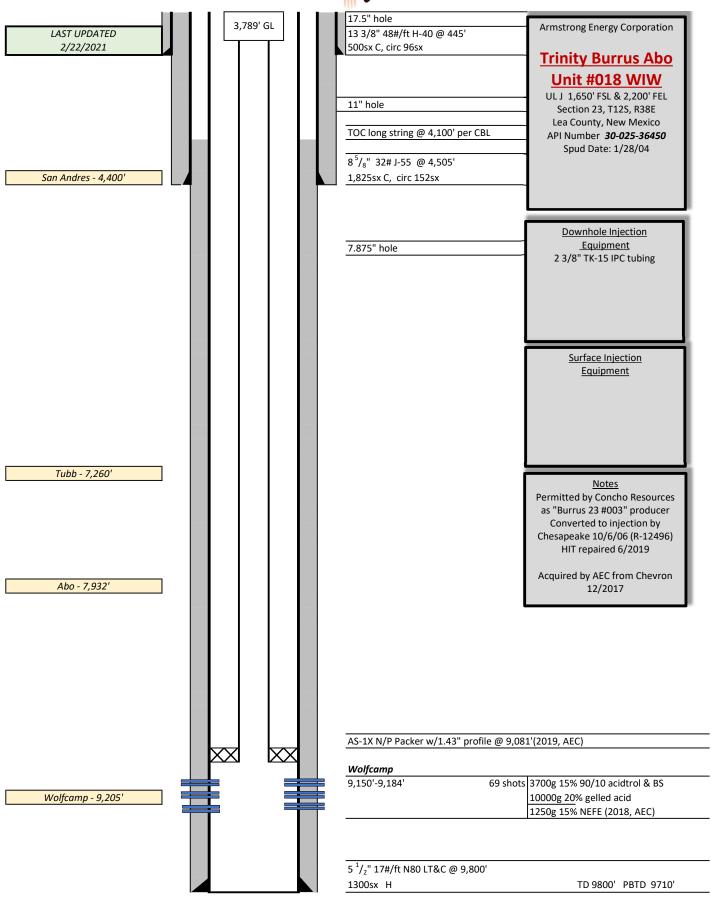

ere they began to build the curve. Horizontal was achieved at a depth near 9,371', according to surveys, from which the well was drilled to a measured depth of 10,015' or a vertical section of 1,234.49' in the direction of 149.71° (SE of SL). 5.5" casing was run to bottom in the new wellbore and cemented in place with 380 sacks class H cement.

Pre-perforated production casing was run in the 5.5" string from 9,360'-10,015', and this interval was subsequently acidized. 2 3/8" coated injection tubing and packer were then run in the well and it was put on injection. The well has remained an injector since this work was completed.

Armstrong Energy Corporation Case No. 22080

Exhibit F



ARMSTRONG ENERGY CORPORATION CASE NO. 22080

EXHIBIT G



CASE NO. 22080 EXHIBIT H