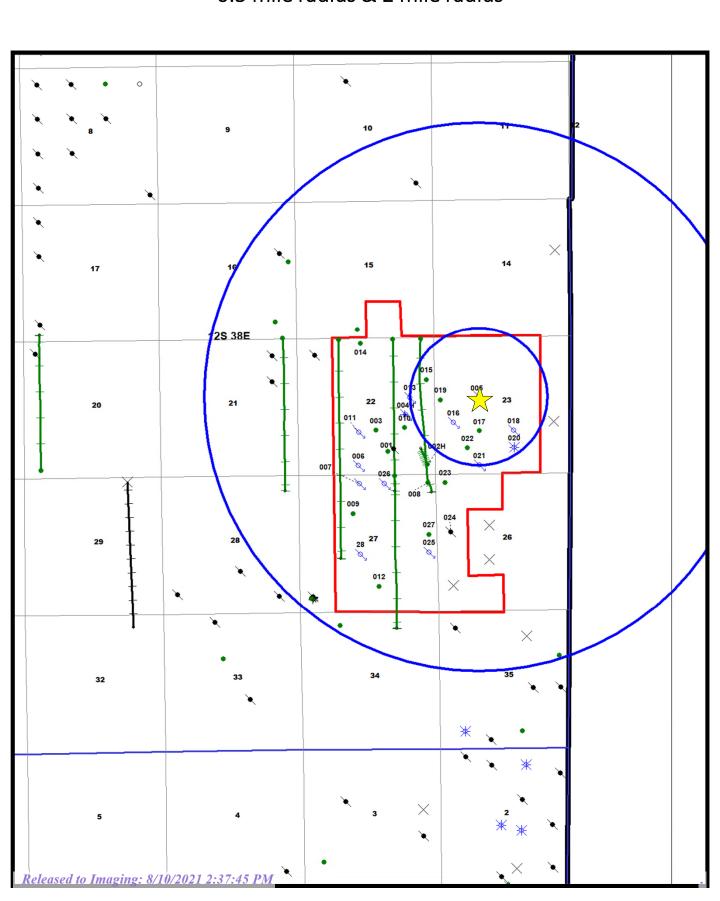

Exhibit H

# STATE OF NEW MEXICO DEPARTMENT OF ENERGY, MINERALS AND NATURAL RESOURCES OIL CONSERVATION DIVISION

APPLICATION OF ARMSTRONG ENERGY CORPORATION FOR REINSTATEMENT OF AUTHORIZATION TO INJECT FOR WATERFLOOD OPERATIONS, LEA COUNTY, NEW MEXICO

**CASE NO. 22080** 

#### **SUPPLEMENTAL EXHIBIT INDEX**

Exhibit D Area of Review Maps (GIS-generated)

Exhibit E Unit Plat with Ownership by Tract

Exhibit F Well History Log of Trinity Burrus Abo Unit #004H WIW

Exhibit G Location Map of Existing Injectors and Producers

Wellbore Diagrams (High Resolution)

#### TBAU 4H AOI 0.5 mile radius & 2 mile radius



# TBAU 5 AOI 0.5 mile radius & 2 mile radius



# TBAU 6 AOI 0.5 mile radius & 2 mile radius



# TBAU 11 AOI 0.5 mile radius & 2 mile radius



### TBAU 13 AOI 0.5 mile radius & 2 mile radius



# TBAU 16 AOI 0.5 mile radius & 2 mile radius



### TBAU 18 AOI 0.5 mile radius & 2 mile radius



### TBAU 21 AOI 0.5 mile radius & 2 mile radius



### TBAU 25 AOI 0.5 mile radius & 2 mile radius



# TBAU 26 AOI 0.5 mile radius & 2 mile radius



# TBAU 28 AOI 0.5 mile radius & 2 mile radius





CASE NO. 22080

#### Trinity Burrus Abo Unit: Tract 1

| Depths       | Owner type<br>(WI/RT/SIT/UL) | Name                         | Street Address | City    | State | Zip   | Date of Address | County<br>Posting Date | State/Fed<br>Posting Date | Comments |
|--------------|------------------------------|------------------------------|-----------