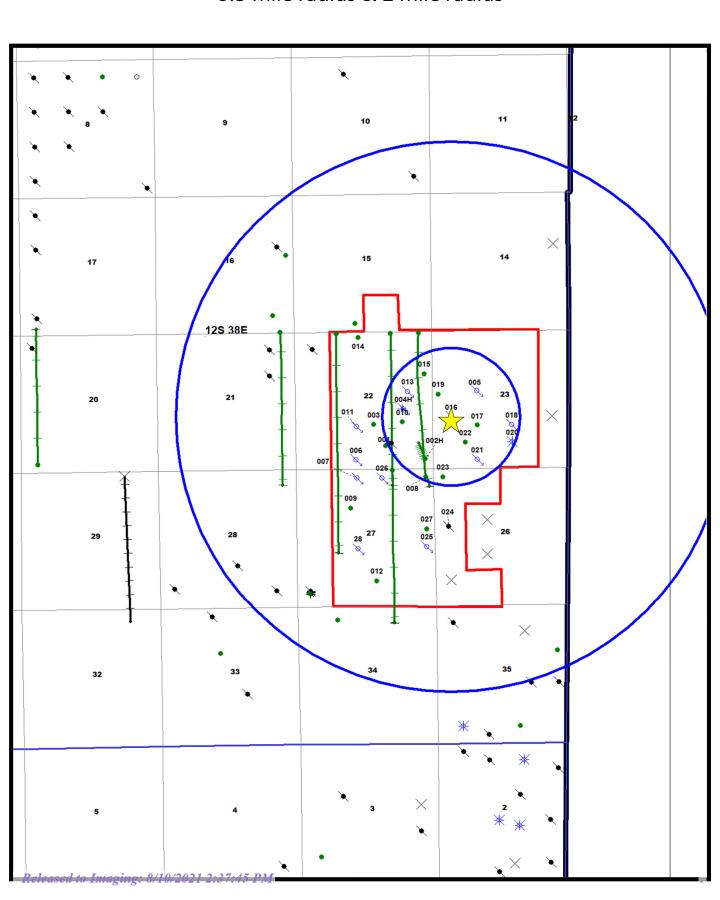

ALS AND NATURAL RESOURCES OIL CONSERVATION DIVISION

APPLICATION OF ARMSTRONG ENERGY CORPORATION FOR REINSTATEMENT OF AUTHORIZATION TO INJECT FOR WATERFLOOD OPERATIONS, LEA COUNTY, NEW MEXICO

**CASE NO. 22080** 

#### **SUPPLEMENTAL EXHIBIT INDEX**

Exhibit D Area of Review Maps (GIS-generated)

Exhibit E Unit Plat with Ownership by Tract

Exhibit F Well History Log of Trinity Burrus Abo Unit #004H WIW

Exhibit G Location Map of Existing Injectors and Producers

Wellbore Diagrams (High Resolution)

#### TBAU 4H AOI 0.5 mile radius & 2 mile radius



# TBAU 5 AOI 0.5 mile radius & 2 mile radius



# TBAU 6 AOI 0.5 mile radius & 2 mile radius



# TBAU 11 AOI 0.5 mile radius & 2 mile radius



### TBAU 13 AOI 0.5 mile radius & 2 mile radius



# TBAU 16 AOI 0.5 mile radius & 2 mile radius



### TBAU 18 AOI 0.5 mile radius & 2 mile radius



### TBAU 21 AOI 0.5 mile radius & 2 mile radius



### TBAU 25 AOI 0.5 mile radius & 2 mile radius



# TBAU 26 AOI 0.5 mile radius & 2 mile radius



# TBAU 28 AOI 0.5 mile radius & 2 mile radius





CASE NO. 22080

#### Trinity Burrus Abo Unit: Tract 1

| Depths       | Owner type<br>(WI/RT/SIT/UL) | Name                         | Street Address | City    | State | Zip   | Date of Address | County<br>Posting Date | State/Fed<br>Posting Date | Comments |
|--------------|------------------------------|------------------------------|----------------|---------|-------|-------|-----------------|------------------------|---------------------------|----------|
| Abo/Wolfcamp | Operator/WI                  | Armstrong Energy Corporation | P.O