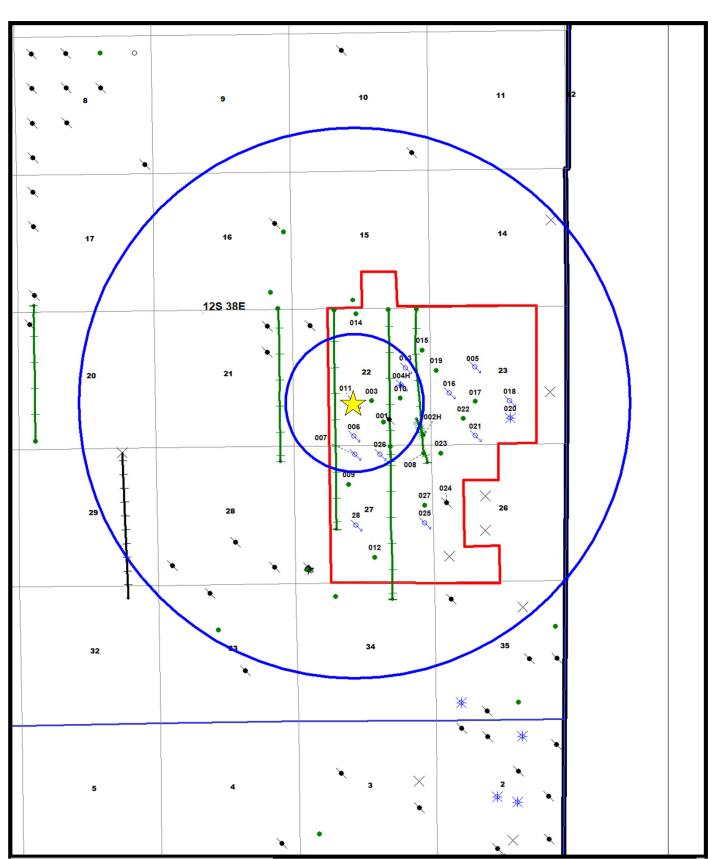

Exhibit H

# STATE OF NEW MEXICO DEPARTMENT OF ENERGY, MINERALS AND NATURAL RESOURCES OIL CONSERVATION DIVISION

APPLICATION OF ARMSTRONG ENERGY CORPORATION FOR REINSTATEMENT OF AUTHORIZATION TO INJECT FOR WATERFLOOD OPERATIONS, LEA COUNTY, NEW MEXICO

**CASE NO. 22080** 

#### **SUPPLEMENTAL EXHIBIT INDEX**

Exhibit D Area of Review Maps (GIS-generated)

Exhibit E Unit Plat with Ownership by Tract

Exhibit F Well History Log of Trinity Burrus Abo Unit #004H WIW

Exhibit G Location Map of Existing Injectors and Producers

Wellbore Diagrams (High Resolution)

#### TBAU 4H AOI 0.5 mile radius & 2 mile radius



# TBAU 5 AOI 0.5 mile radius & 2 mile radius



# TBAU 6 AOI 0.5 mile radius & 2 mile radius



# TBAU 11 AOI 0.5 mile radius & 2 mile radius



### TBAU 13 AOI 0.5 mile radius & 2 mile radius



# TBAU 16 AOI 0.5 mile radius & 2 mile radius



### TBAU 18 AOI 0.5 mile radius & 2 mile radius



### TBAU 21 AOI 0.5 mile radius & 2 mile radius



### TBAU 25 AOI 0.5 mile radius & 2 mile radius



# TBAU 26 AOI 0.5 mile radius & 2 mile radius



# TBAU 28 AOI 0.5 mile radius & 2 mile radius





CASE NO. 22080

#### Trinity Burrus Abo Unit: Tract 1

| Depths       | Owner type<br>(WI/RT/SIT/UL) | Name                         | Street Address | City    | State | Zip   | Date of Address | County<br>Posting Date | State/Fed<br>Posting Date | Comments |
|--------------|------------------------------|------------------------------|----------------|---------|-------|-------|-----------------|------------------------|----------------------