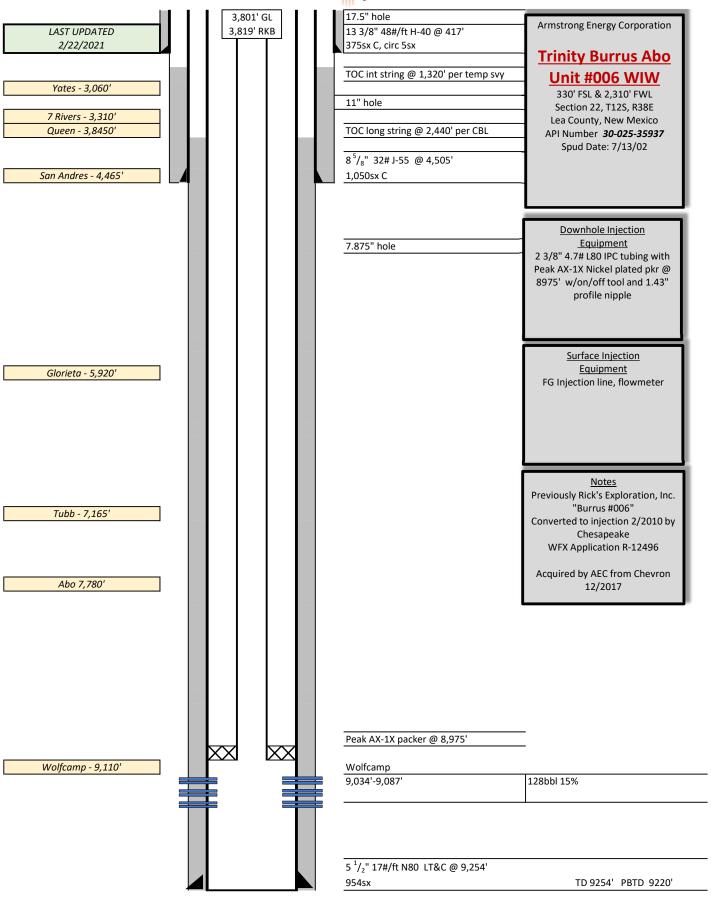

#### **SUPPLEMENTAL EXHIBIT INDEX**

Exhibit D Area of Review Maps (GIS-generated)

Exhibit E Unit Plat with Ownership by Tract

Exhibit F Well History Log of Trinity Burrus Abo Unit #004H WIW

Exhibit G Location Map of Existing Injectors and Producers

Wellbore Diagrams (High Resolution)