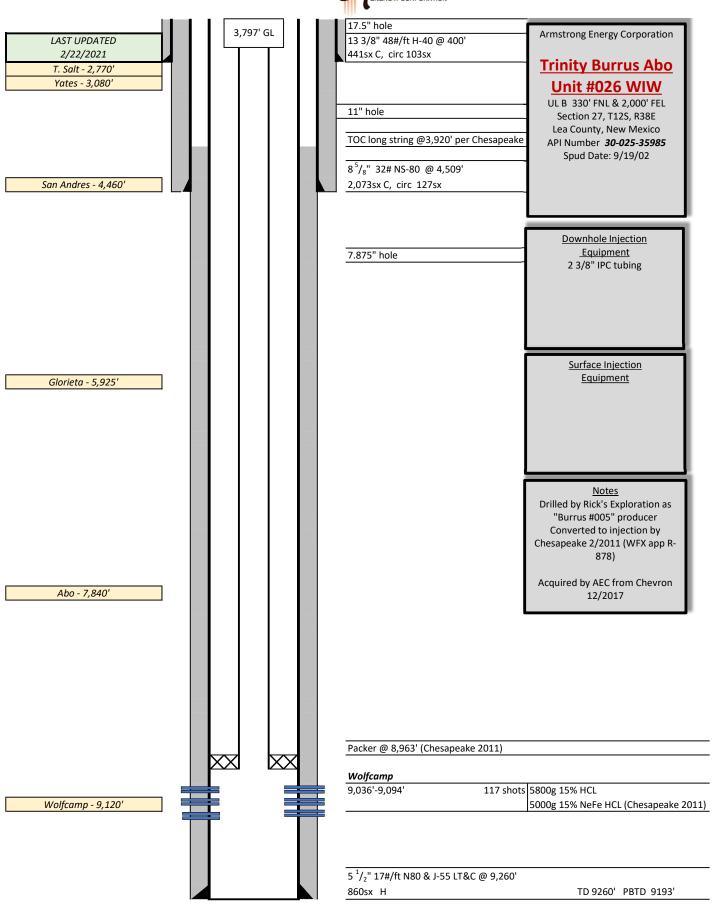

an to build the curve. Horizontal was achieved at a depth near 9,371', according to surveys, from which the well was drilled to a measured depth of 10,015' or a vertical section of 1,234.49' in the direction of 149.71° (SE of SL). 5.5" casing was run to bottom in the new wellbore and cemented in place with 380 sacks class H cement.

Pre-perforated production casing was run in the 5.5" string from 9,360'-10,015', and this interval was subsequently acidized. 2 3/8" coated injection tubing and packer were then run in the well and it was put on injection. The well has remained an injector since this work was completed.

Armstrong Energy Corporation Case No. 22080

Exhibit F



ARMSTRONG ENERGY CORPORATION CASE NO. 22080

EXHIBIT G



CASE NO. 22080 EXHIBIT H