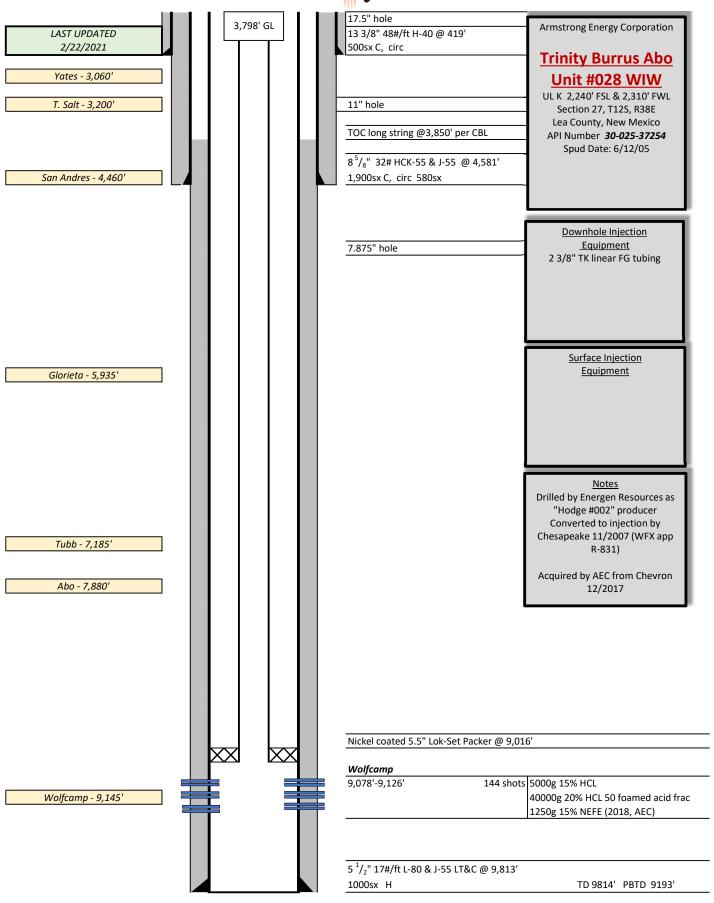

o build the curve. Horizontal was achieved at a depth near 9,371', according to surveys, from which the well was drilled to a measured depth of 10,015' or a vertical section of 1,234.49' in the direction of 149.71° (SE of SL). 5.5" casing was run to bottom in the new wellbore and cemented in place with 380 sacks class H cement.

Pre-perforated production casing was run in the 5.5" string from 9,360'-10,015', and this interval was subsequently acidized. 2 3/8" coated injection tubing and packer were then run in the well and it was put on injection. The well has remained an injector since this work was completed.

Armstrong Energy Corporation Case No. 22080

Exhibit F



ARMSTRONG ENERGY CORPORATION CASE NO. 22080

EXHIBIT G



CASE NO. 22080 EXHIBIT H