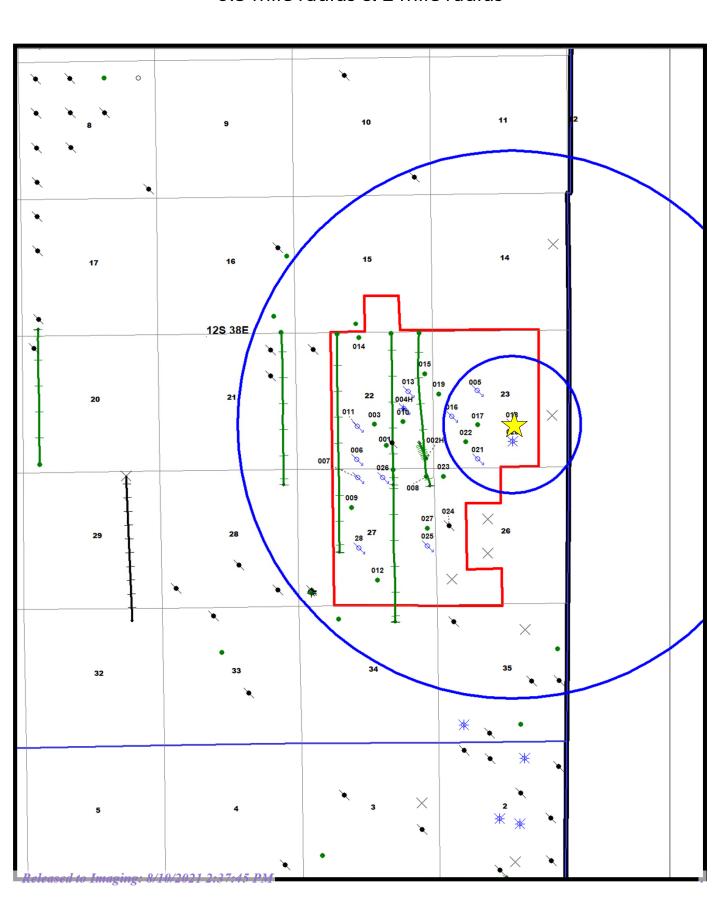

APPLICATION OF ARMSTRONG ENERGY CORPORATION FOR REINSTATEMENT OF AUTHORIZATION TO INJECT FOR WATERFLOOD OPERATIONS, LEA COUNTY, NEW MEXICO

**CASE NO. 22080** 

#### **SUPPLEMENTAL EXHIBIT INDEX**

Exhibit D Area of Review Maps (GIS-generated)

Exhibit E Unit Plat with Ownership by Tract

Exhibit F Well History Log of Trinity Burrus Abo Unit #004H WIW

Exhibit G Location Map of Existing Injectors and Producers

Wellbore Diagrams (High Resolution)

#### TBAU 4H AOI 0.5 mile radius & 2 mile radius



# TBAU 5 AOI 0.5 mile radius & 2 mile radius



# TBAU 6 AOI 0.5 mile radius & 2 mile radius



# TBAU 11 AOI 0.5 mile radius & 2 mile radius



### TBAU 13 AOI 0.5 mile radius & 2 mile radius



# TBAU 16 AOI 0.5 mile radius & 2 mile radius



### TBAU 18 AOI 0.5 mile radius & 2 mile radius



### TBAU 21 AOI 0.5 mile radius & 2 mile radius



### TBAU 25 AOI 0.5 mile radius & 2 mile radius



# TBAU 26 AOI 0.5 mile radius & 2 mile radius



# TBAU 28 AOI 0.5 mile radius & 2 mile radius





CASE NO. 22080

#### Trinity Burrus Abo Unit: Tract 1

| Depths       | Owner type<br>(WI/RT/SIT/UL) | Name                         | Street Address | City    | State | Zip   | Date of Address | County<br>Posting Date | State/Fed<br>Posting Date | Comments |
|--------------|------------------------------|------------------------------|----------------|---------|-------|-------|-----------------|------------------------|---------------------------|----------|
| Abo/Wolfcamp | Operator/WI                  | Armstrong Energy Corporation | P.O. Box 1973  | Roswell | NM    | 88202 | 2021