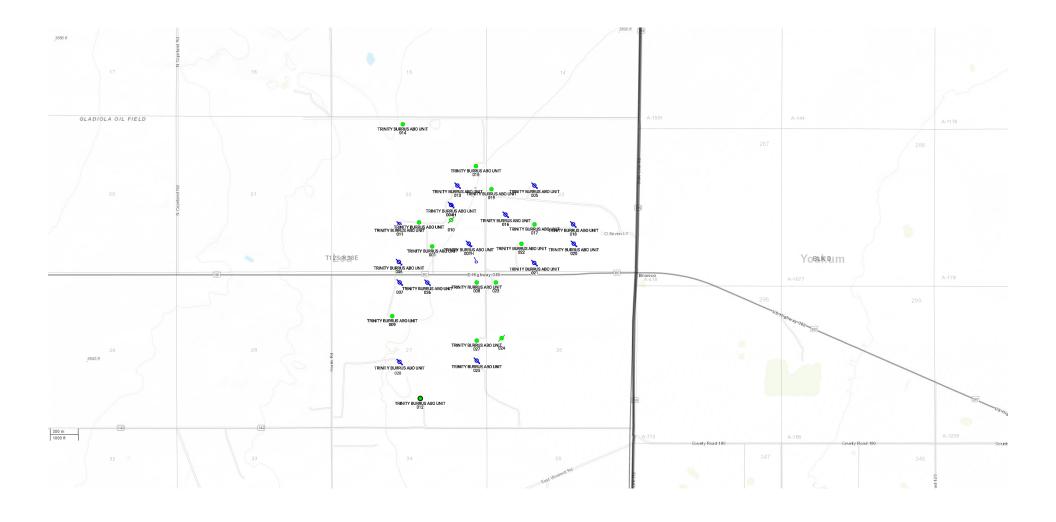

#### **SUPPLEMENTAL EXHIBIT INDEX**

Exhibit D Area of Review Maps (GIS-generated)

Exhibit E Unit Plat with Ownership by Tract

Exhibit F Well History Log of Trinity Burrus Abo Unit #004H WIW

Exhibit G Location Map of Existing Injectors and Producers