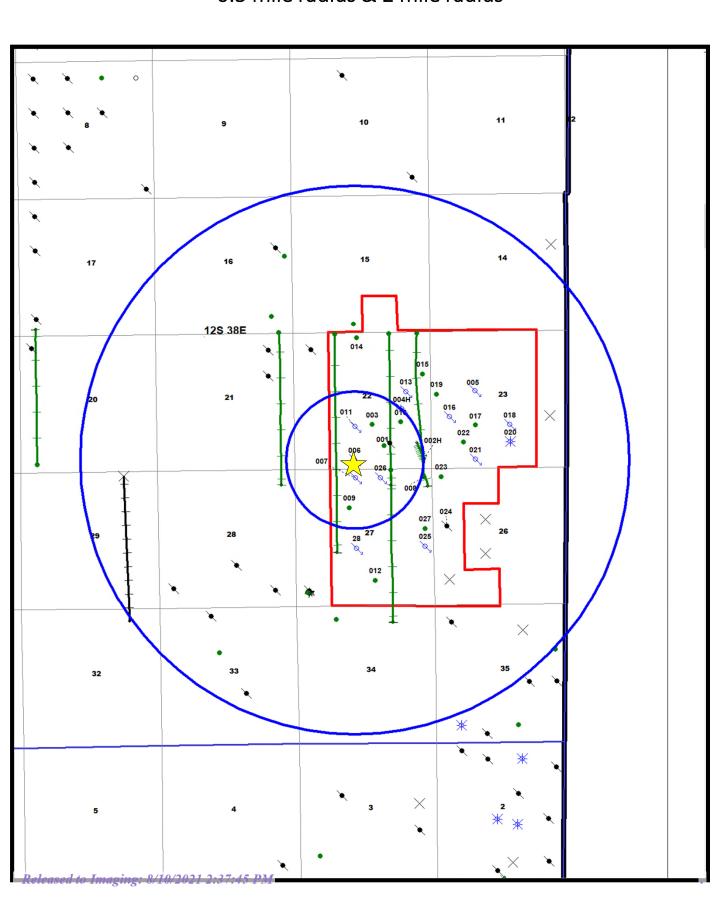

Exhibit H

# STATE OF NEW MEXICO DEPARTMENT OF ENERGY, MINERALS AND NATURAL RESOURCES OIL CONSERVATION DIVISION

APPLICATION OF ARMSTRONG ENERGY CORPORATION FOR REINSTATEMENT OF AUTHORIZATION TO INJECT FOR WATERFLOOD OPERATIONS, LEA COUNTY, NEW MEXICO

**CASE NO. 22080** 

#### **SUPPLEMENTAL EXHIBIT INDEX**

Exhibit D Area of Review Maps (GIS-generated)

Exhibit E Unit Plat with Ownership by Tract

Exhibit F Well History Log of Trinity Burrus Abo Unit #004H WIW

Exhibit G Location Map of Existing Injectors and Producers

Wellbore Diagrams (High Resolution)

#### TBAU 4H AOI 0.5 mile radius & 2 mile radius



# TBAU 5 AOI 0.5 mile radius & 2 mile radius



# TBAU 6 AOI 0.5 mile radius & 2 mile radius



# TBAU 11 AOI 0.5 mile radius & 2 mile radius



### TBAU 13 AOI 0.5 mile radius & 2 mile radius



# TBAU 16 AOI 0.5 mile radius & 2 mile radius



### TBAU 18 AOI 0.5 mile radius & 2 mile radius



### TBAU 21 AOI 0.5 mile radius & 2 mile radius



### TBAU 25 AOI 0.5 mile radius & 2 mile radius



# TBAU 26 AOI 0.5 mile radius & 2 mile radius



# TBAU 28 AOI 0.5 mile radius & 2 mile radius





CASE NO. 22080

#### Trinity Burrus Abo Unit: Tract 1

| Depths       | Owner type<br>(WI/RT/SIT/UL) | Name                         | Street Address | City    | State | Zip   | Date of Address | County<br>Posting Date | State/Fed<br>Posting Date | Comments |
|--------------|------------------------------|------------------------------|----------------|---------|-------|-------|----------------