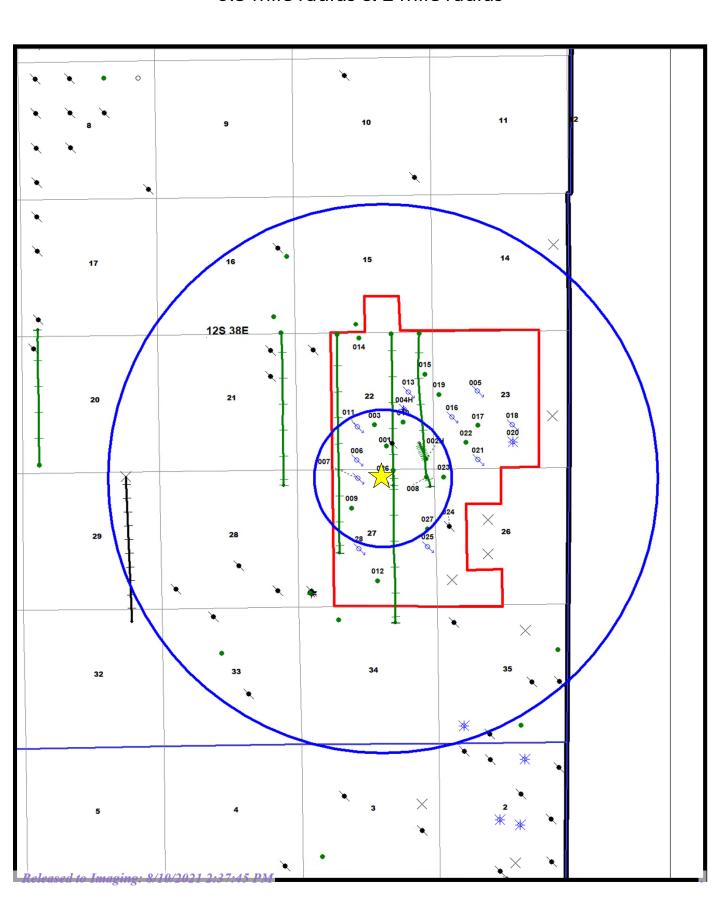

. 22080** 

#### **SUPPLEMENTAL EXHIBIT INDEX**

Exhibit D Area of Review Maps (GIS-generated)

Exhibit E Unit Plat with Ownership by Tract

Exhibit F Well History Log of Trinity Burrus Abo Unit #004H WIW

Exhibit G Location Map of Existing Injectors and Producers

Wellbore Diagrams (High Resolution)

#### TBAU 4H AOI 0.5 mile radius & 2 mile radius



# TBAU 5 AOI 0.5 mile radius & 2 mile radius



# TBAU 6 AOI 0.5 mile radius & 2 mile radius



# TBAU 11 AOI 0.5 mile radius & 2 mile radius



### TBAU 13 AOI 0.5 mile radius & 2 mile radius



# TBAU 16 AOI 0.5 mile radius & 2 mile radius



### TBAU 18 AOI 0.5 mile radius & 2 mile radius



### TBAU 21 AOI 0.5 mile radius & 2 mile radius



### TBAU 25 AOI 0.5 mile radius & 2 mile radius



# TBAU 26 AOI 0.5 mile radius & 2 mile radius



# TBAU 28 AOI 0.5 mile radius & 2 mile radius





CASE NO. 22080

#### Trinity Burrus Abo Unit: Tract 1

| Depths       | Owner type<br>(WI/RT/SIT/UL) | Name                         | Street Address | City    | State | Zip   | Date of Address | County<br>Posting Date | State/Fed<br>Posting Date | Comments |
|--------------|------------------------------|------------------------------|----------------|---------|-------|-------|-----------------|------------------------|---------------------------|----------|
| Abo/Wolfcamp | Operator/WI                  | Armstrong Energy Corporation | P.O. Box 1973  | Roswell | NM    | 88202 | 2021            | 4/01/2021              | 4/21/2021                 |          |

Tract 2: Section 14: S2S2; Section 15: E2SE, NWSE, SW; Section 21: E2; Section