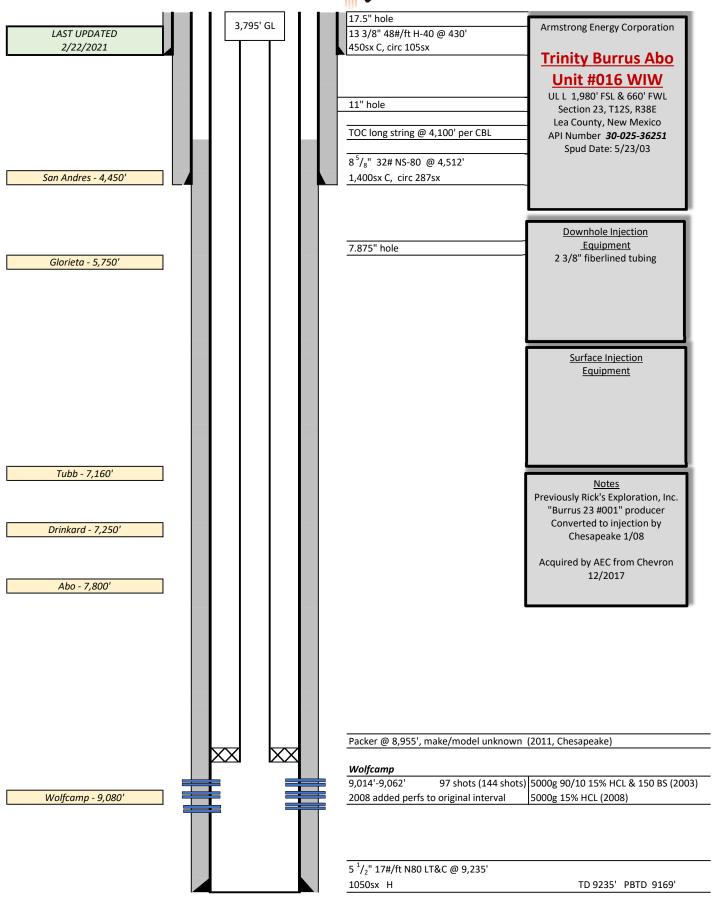

, where they began to build the curve. Horizontal was achieved at a depth near 9,371', according to surveys, from which the well was drilled to a measured depth of 10,015' or a vertical section of 1,234.49' in the direction of 149.71° (SE of SL). 5.5" casing was run to bottom in the new wellbore and cemented in place with 380 sacks class H cement.

Pre-perforated production casing was run in the 5.5" string from 9,360'-10,015', and this interval was subsequently acidized. 2 3/8" coated injection tubing and packer were then run in the well and it was put on injection. The well has remained an injector since this work was completed.

Armstrong Energy Corporation Case No. 22080

Exhibit F



ARMSTRONG ENERGY CORPORATION CASE NO. 22080

EXHIBIT G



CASE NO. 22080 EXHIBIT H