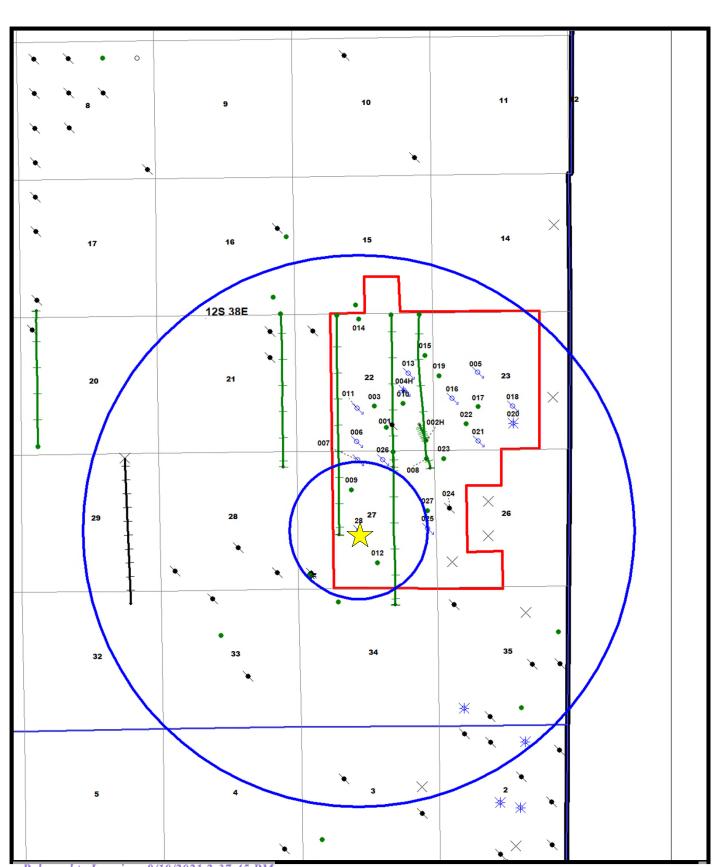

Exhibit D Area of Review Maps (GIS-generated)

Exhibit E Unit Plat with Ownership by Tract

Exhibit F Well History Log of Trinity Burrus Abo Unit #004H WIW

Exhibit G Location Map of Existing Injectors and Producers

Wellbore Diagrams (High Resolution)

#### TBAU 4H AOI 0.5 mile radius & 2 mile radius



# TBAU 5 AOI 0.5 mile radius & 2 mile radius



# TBAU 6 AOI 0.5 mile radius & 2 mile radius



# TBAU 11 AOI 0.5 mile radius & 2 mile radius



### TBAU 13 AOI 0.5 mile radius & 2 mile radius



# TBAU 16 AOI 0.5 mile radius & 2 mile radius



### TBAU 18 AOI 0.5 mile radius & 2 mile radius



### TBAU 21 AOI 0.5 mile radius & 2 mile radius



### TBAU 25 AOI 0.5 mile radius & 2 mile radius



# TBAU 26 AOI 0.5 mile radius & 2 mile radius



# TBAU 28 AOI 0.5 mile radius & 2 mile radius





CASE NO. 22080

#### Trinity Burrus Abo Unit: Tract 1

| Depths       | Owner type<br>(WI/RT/SIT/UL) | Name                         | Street Address | City    | State | Zip   | Date of Address | County<br>Posting Date | State/Fed<br>Posting Date | Comments |
|--------------|------------------------------|------------------------------|----------------|---------|-------|-------|-----------------|------------------------|---------------------------|----------|
| Abo/Wolfcamp | Operator/WI                  | Armstrong Energy Corporation | P.O. Box 1973  | Roswell | NM    | 88202 | 2021            | 4/01/2021              | 4/21/2021                 |          |

Tract 2: Section 14: S2S2; Section 15: E2SE, NWSE, SW; Section 21: E2; Section 22: W2W2; Section 27: W2W2; Section 34: N2

| Dep