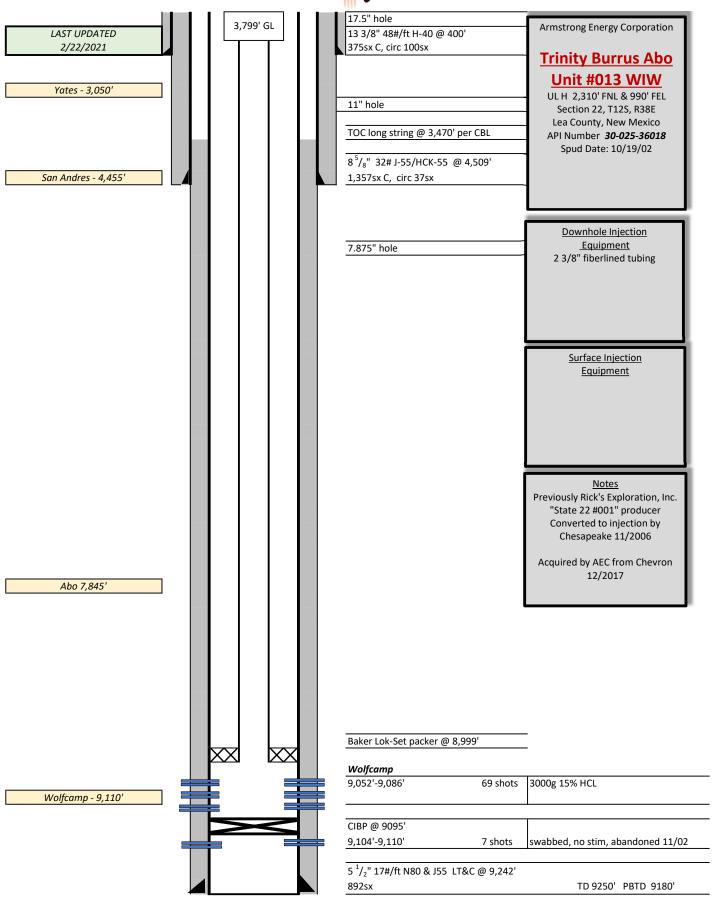

f 8,573', where they began to build the curve. Horizontal was achieved at a depth near 9,371', according to surveys, from which the well was drilled to a measured depth of 10,015' or a vertical section of 1,234.49' in the direction of 149.71° (SE of SL). 5.5" casing was run to bottom in the new wellbore and cemented in place with 380 sacks class H cement.

Pre-perforated production casing was run in the 5.5" string from 9,360'-10,015', and this interval was subsequently acidized. 2 3/8" coated injection tubing and packer were then run in the well and it was put on injection. The well has remained an injector since this work was completed.

Armstrong Energy Corporation Case No. 22080

Exhibit F



ARMSTRONG ENERGY CORPORATION CASE NO. 22080

EXHIBIT G



CASE NO. 22080 EXHIBIT H