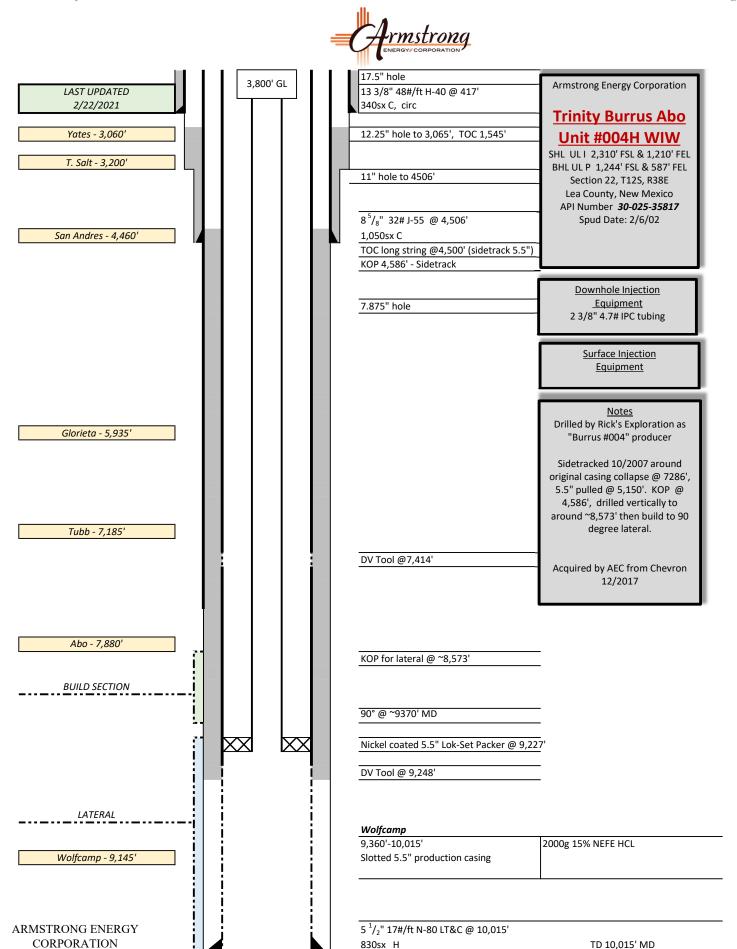

#### **SUPPLEMENTAL EXHIBIT INDEX**

Exhibit D Area of Review Maps (GIS-generated)

Exhibit E Unit Plat with Ownership by Tract

Exhibit F Well History Log of Trinity Burrus Abo Unit #004H WIW

Exhibit G Location Map of Existing Injectors and Producers

Wellbore Diagrams (High Resolution)