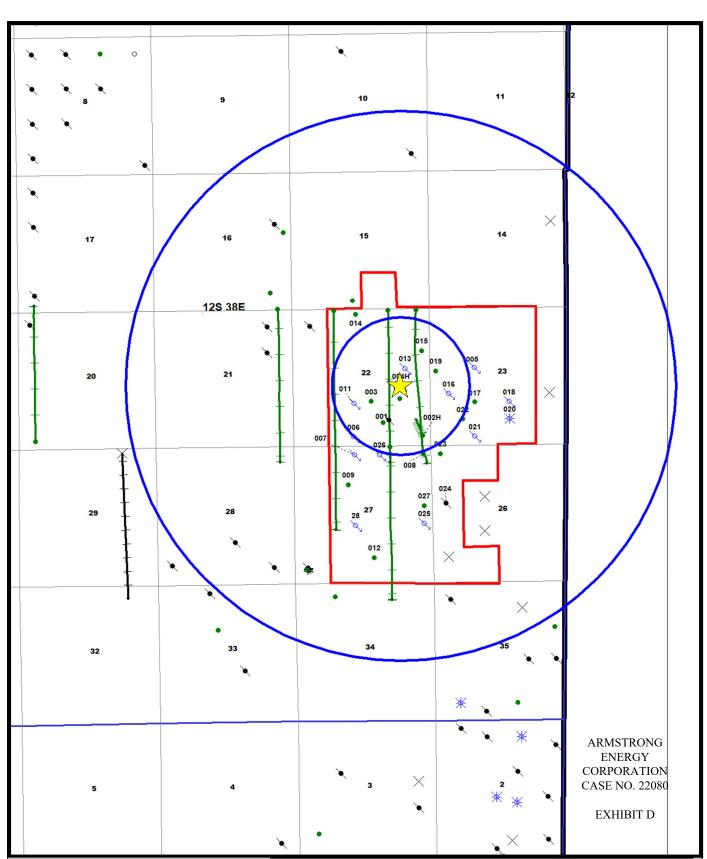

#### **SUPPLEMENTAL EXHIBIT INDEX**

Exhibit D Area of Review Maps (GIS-generated)

Exhibit E Unit Plat with Ownership by Tract

Exhibit F Well History Log of Trinity Burrus Abo Unit #004H WIW

Exhibit G Location Map of Existing Injectors and Producers