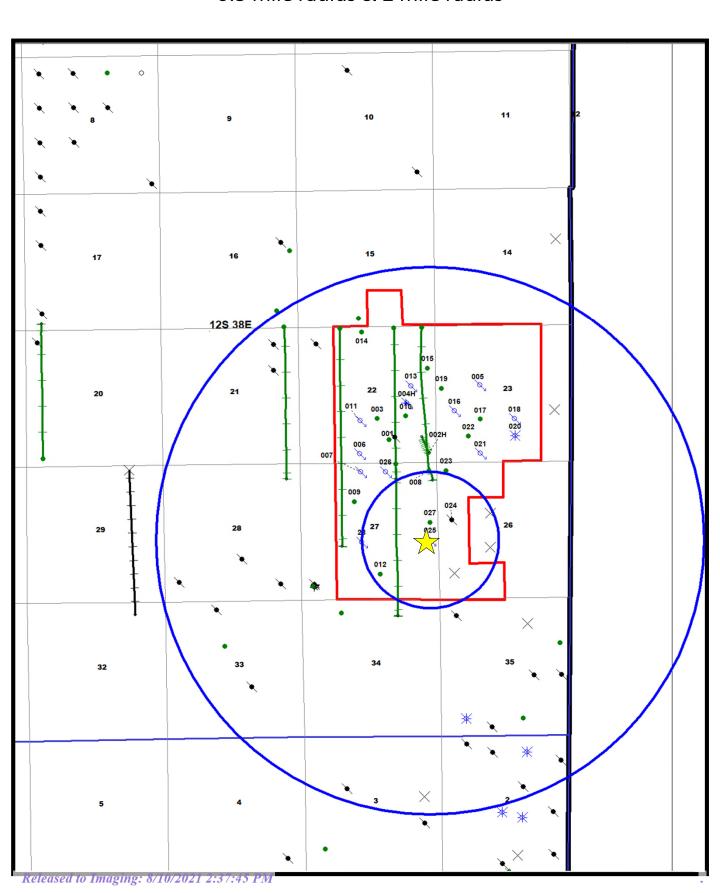

OOD OPERATIONS, LEA COUNTY, NEW MEXICO

**CASE NO. 22080** 

#### **SUPPLEMENTAL EXHIBIT INDEX**

Exhibit D Area of Review Maps (GIS-generated)

Exhibit E Unit Plat with Ownership by Tract

Exhibit F Well History Log of Trinity Burrus Abo Unit #004H WIW

Exhibit G Location Map of Existing Injectors and Producers

Wellbore Diagrams (High Resolution)

#### TBAU 4H AOI 0.5 mile radius & 2 mile radius



# TBAU 5 AOI 0.5 mile radius & 2 mile radius



# TBAU 6 AOI 0.5 mile radius & 2 mile radius



# TBAU 11 AOI 0.5 mile radius & 2 mile radius



### TBAU 13 AOI 0.5 mile radius & 2 mile radius



# TBAU 16 AOI 0.5 mile radius & 2 mile radius



### TBAU 18 AOI 0.5 mile radius & 2 mile radius



### TBAU 21 AOI 0.5 mile radius & 2 mile radius



### TBAU 25 AOI 0.5 mile radius & 2 mile radius



# TBAU 26 AOI 0.5 mile radius & 2 mile radius



# TBAU 28 AOI 0.5 mile radius & 2 mile radius





CASE NO. 22080

#### Trinity Burrus Abo Unit: Tract 1

| Depths       | Owner type<br>(WI/RT/SIT/UL) | Name                         | Street Address | City    | State | Zip   | Date of Address | County<br>Posting Date | State/Fed<br>Posting Date | Comments |
|--------------|------------------------------|------------------------------|----------------|---------|-------|-------|-----------------|------------------------|---------------------------|----------|
| Abo/Wolfcamp | Operator/WI                  | Armstrong Energy Corporation | P.O. Box 1973  | Roswell | NM    | 88202 | 2021            | 4/01/2021              | 4/21/2021                 |          |

Tract 2: Section 14: S2S2; Sec