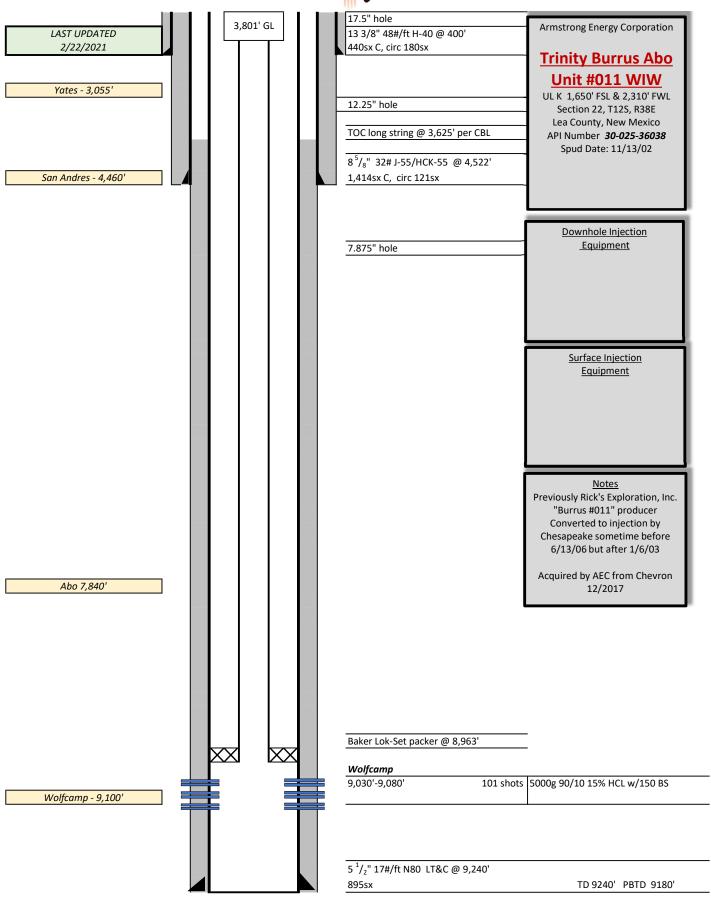

573', where they began to build the curve. Horizontal was achieved at a depth near 9,371', according to surveys, from which the well was drilled to a measured depth of 10,015' or a vertical section of 1,234.49' in the direction of 149.71° (SE of SL). 5.5" casing was run to bottom in the new wellbore and cemented in place with 380 sacks class H cement.

Pre-perforated production casing was run in the 5.5" string from 9,360'-10,015', and this interval was subsequently acidized. 2 3/8" coated injection tubing and packer were then run in the well and it was put on injection. The well has remained an injector since this work was completed.

Armstrong Energy Corporation Case No. 22080

Exhibit F



ARMSTRONG ENERGY CORPORATION CASE NO. 22080

EXHIBIT G



CASE NO. 22080 EXHIBIT H