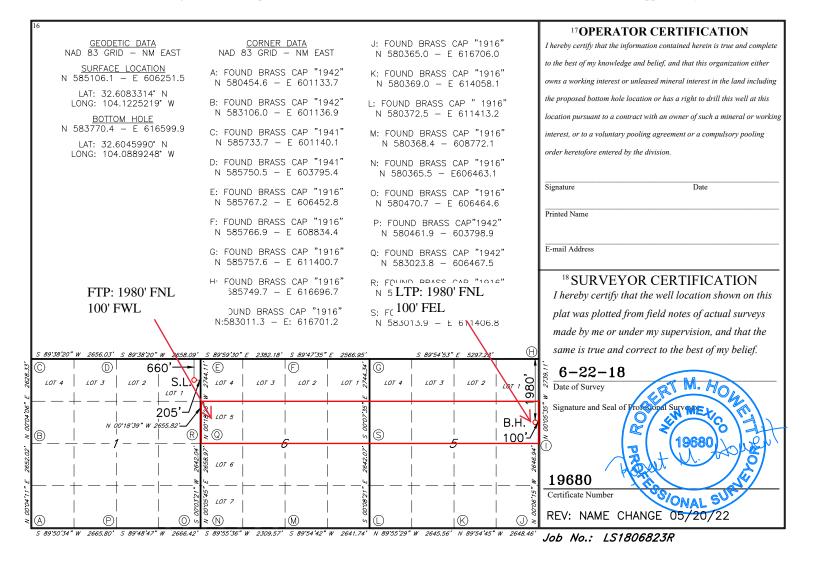

6127/22

Date

19173738\_v1

3

| Phon<br>Distr<br>811 S<br>Phon<br>Distr<br>1000 | N. French Dr., Hobbs<br>e: (575) 393-6161 Fa             | x: (575) 393-(<br>M 88210<br>x: (575) 748-9<br>ttec, NM 87410 | 720<br>0    | Energ           |                                                                          | rals & Natura<br>CONSERVA            | ew Mexico<br>Il Resources De<br>ATION DIVISIO<br>St. Francis Dr.<br>NM 87505 | Ex<br>Submitted by:<br>Hearing<br>Case N<br>partment | Fe, New M<br>chibit No. A<br>Mewbourn<br>Date: July<br>Ios. 22869- | lexico<br>1<br>e Oil Com<br>7, 2022<br>22870<br>Rev |                     |
|-------------------------------------------------|----------------------------------------------------------|---------------------------------------------------------------|-------------|-----------------|--------------------------------------------------------------------------|--------------------------------------|------------------------------------------------------------------------------|------------------------------------------------------|--------------------------------------------------------------------|-----------------------------------------------------|---------------------|
| Distr<br>1220                                   | ict IV<br>S. St. Francis Dr., Sa<br>e: (505) 476-3460 Fa | nta Fe, NM 87                                                 | 505<br>462  |                 |                                                                          |                                      |                                                                              |                                                      | т                                                                  |                                                     | MENDED REPORT       |
| г                                               |                                                          |                                                               |             | WELL L          |                                                                          |                                      | REAGE DEDIC                                                                  |                                                      |                                                                    |                                                     |                     |
|                                                 | <sup>1</sup> API Number<br><b>PENDING</b>                |                                                               |             |                 | <sup>2</sup> Pool Code <sup>3</sup> Pool Name65010WINCHESTER BONE SPRING |                                      |                                                                              |                                                      |                                                                    |                                                     |                     |
|                                                 | 4Property Co                                             | de                                                            |             | ·               | SIG                                                                      | <sup>5</sup> Property N<br>6/5 B2EH  | Name<br>I FED COM                                                            |                                                      |                                                                    | (                                                   | 5 Well Number<br>1H |
|                                                 |                                                          |                                                               |             |                 |                                                                          | <sup>8</sup> Operator M<br>BOURNE OI | Name<br>L COMPANY                                                            |                                                      |                                                                    | 9                                                   | Elevation 3292'     |
|                                                 |                                                          |                                                               |             |                 |                                                                          | <sup>10</sup> Surface                | Location                                                                     |                                                      |                                                                    |                                                     |                     |
| Γ                                               | UL or lot no.                                            | Section                                                       | Township    | Range           | Lot Idn                                                                  | Feet from the                        | North/South line                                                             | Feet From the                                        | East/W                                                             | est line                                            | County              |
|                                                 | 1                                                        | 1                                                             | 20S         | 28E             |                                                                          | 660                                  | NORTH                                                                        | 205                                                  | EAS                                                                | ST                                                  | EDDY                |
|                                                 |                                                          |                                                               |             | 11 ]            | Bottom H                                                                 | Iole Locatior                        | n If Different Fro                                                           | om Surface                                           |                                                                    |                                                     |                     |
| Γ                                               | UL or lot no.                                            | Section                                                       | Township    | Range           | Lot Idn                                                                  | Feet from the                        | North/South line                                                             | Feet from the                                        | East/W                                                             | est line                                            | County              |
|                                                 | H                                                        | 5                                                             | 205         | 29E             |                                                                          | 1980                                 | NORTH                                                                        | 100                                                  | EAS                                                                | ST                                                  | EDDY                |
|                                                 | <sup>12</sup> Dedicated Acres<br>309.88                  | s 13 Joint                                                    | or Infill 1 | 4 Consolidation | Code 15                                                                  | Order No.                            |                                                                              |                                                      |                                                                    |                                                     |                     |

No allowable will be assigned to this completion until all interest have been consolidated or a non-standard unit has been approved by the division.

District I 1625 N. French Dr., Hobbs, NM 88240 Phone: (575) 393-6161 Fax: (575) 393-0720

# SIG 6-5 B2EH FED COM #1H

BEFORE THE OIL CONSERVATION DIVISION Santa Fe, New Mexico Exhibit No. A3 Submitted by: Mewbourne Oil Company Hearing Date: July 7, 2022 Case Nos. 22869-22870

### Tract 1: Lot 5 (SW4NW4) and SE4NW4 of Section 6 - NMNM 13237

Mewbourne Oil Company COG Operating LLC

#### Tract 2: S2NE4 of Section 6 - NMNM 13237

Mewbourne Oil Company COG Operating LLC Marathon Oil Permian LLC

#### Tract 3: S2NW4 of Section 5 - NMNM 0144698

Mewbourne Oil Company Magnum Hunter Production, Inc. Dean Family Trust

#### Tract 4: S2NE4 of Section 5 - NMNM 0144698

Mewbourne Oil Company Magnum Hunter Production, Inc. Camterra Resources Partners, Ltd. Alpha Energy Partners LLC

#### **RECAPITULATION FOR SIG 6-5 B2EH FED COM #1H**

| Tract Number | Number of Acres Committeed | Percentage of Interst in Communitized Area |
|--------------|----------------------------|--------------------------------------------|
| 1 69.88      |                            | 22.550665%                                 |
| 2            | 80                         | 25.816445%                                 |
| 3            | 80                         | 25.816445%                                 |
| 4            | 80                         | 25.816445%                                 |
| TOTAL        | 309.88                     | 100.00000%                                 |