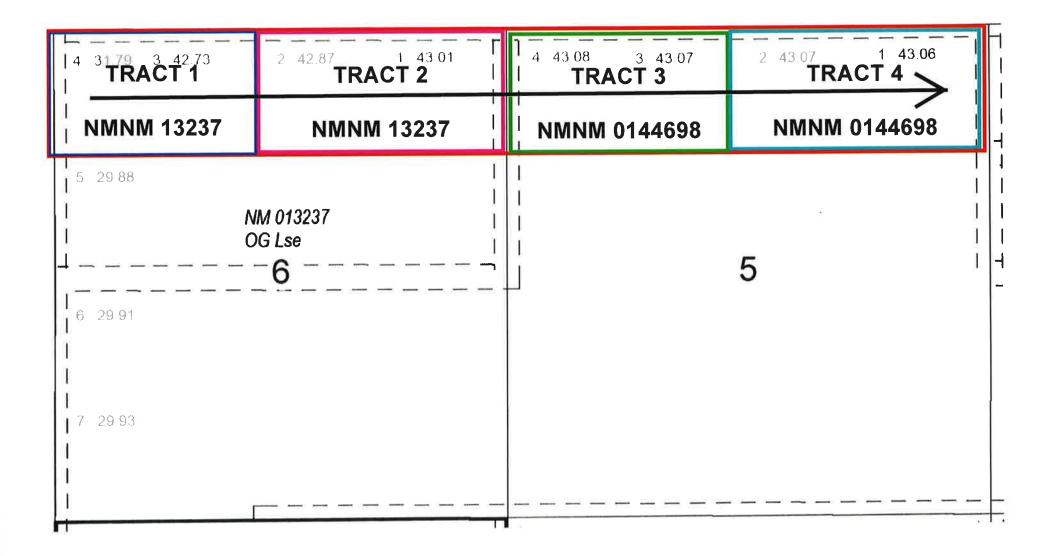

6. **Exhibit A-3** identifies the tracts of land comprising the proposed spacing units, the working interest ownership in each tract and their respective interest in the horizontal spacing units. Mewbourne has identified the "uncommitted" working interest owners that remain to be pooled in red.

#### Tract 1: Lot 4 and Lot 3 (N2NW4) of Section 6 - NMNM 13237

Mewbourne Oil Company COG Operating LLC

#### Tract 2: Lot 2 and Lot 1 (N2NE4) of Section 6 - NMNM 13237

Mewbourne Oil Company COG Operating LLC Marathon Oil Permian LLC

# Tract 3: Lot 4 and Lot 3 (N2NW4) of Section 5 - NMNM 0144698

Mewbourne Oil Company Magnum Hunter Production, Inc. Dean Family Trust

#### Tract 4: Lot 2 and Lot 1 (N2NE4) of Section 5 - NMNM 0144698

Mewbourne Oil Company Magnum Hunter Production, Inc. Camterra Resources Partners, Ltd. Alpha Energy Partners LLC

#### **RECAPITULATION FOR SIG 6-5 B2DA FED COM #1H**

| Tract Number | Number of Acres Committeed | Percentage of Interst in Communitized Area |  |  |  |  |
|--------------|----------------------------|--------------------------------------------|--|--|--|--|
| 1 74.52      |                            | 22.399904%                                 |  |  |  |  |
| 2            | 85.88                      | 25.814597%                                 |  |  |  |  |
| 3            | 86.15                      | 25.895756%                                 |  |  |  |  |
| 4 86.13      |                            | 25.889744%                                 |  |  |  |  |
| TOTAL 332.68 |                            | 100.00000%                                 |  |  |  |  |