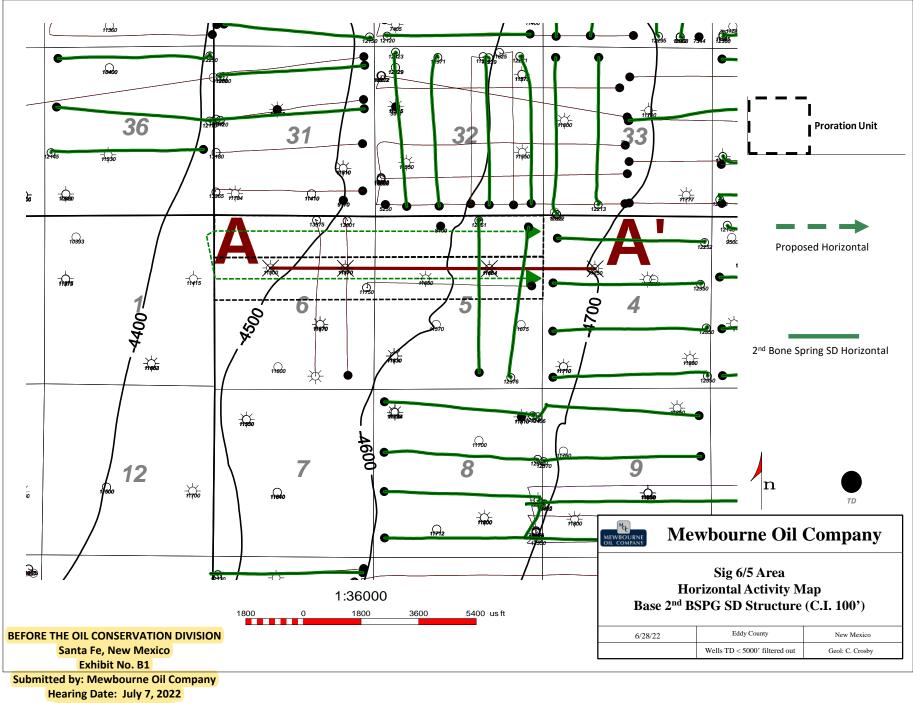

4. **Exhibit A-1** contains the Form C-102s for the proposed initial wells. They reflect that the wells will be at standard locations under the Division's statewide rules for oil wells.

5. **Exhibit A-2** is a general location map noting the location of the acreage being pooled and the lateral trajectory of the proposed wells. The acreage is comprised of federal lands.

6. **Exhibit A-3** identifies the tracts of land comprising the proposed spacing units, the working interest ownership in each tract and their respective interest in the horizontal spacing units. Mewbourne has identified the "uncommitted" working interest owners that remain to be pooled in red.

7. There are existing spacing units in the Bone Spring formation underlying the subject acreage. Mewbourne has apprised the affected working interest owners of the proposed overlapping spacing units, and no one has objected to them.