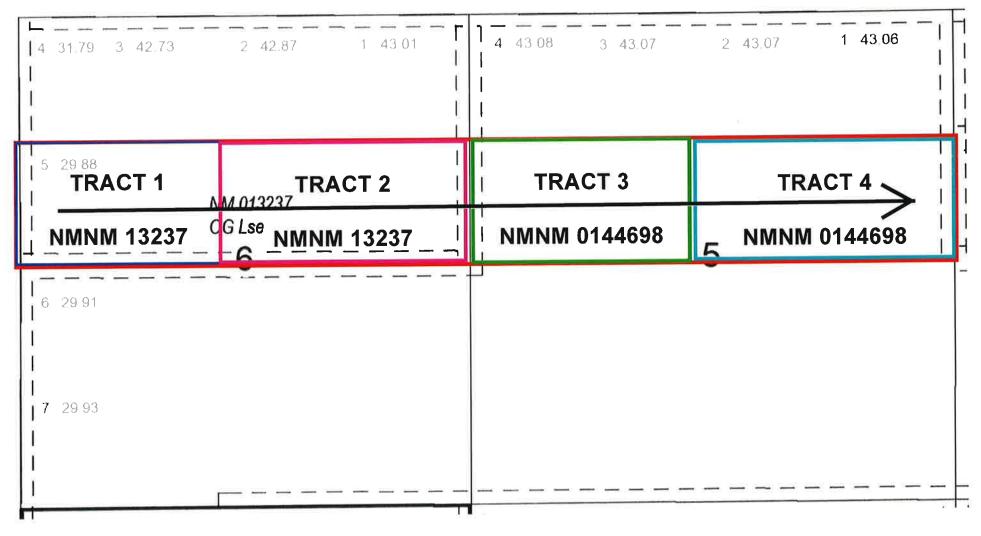

6. **Exhibit A-3** identifies the tracts of land comprising the proposed spacing units, the working interest ownership in each tract and their respective interest in the horizontal spacing units. Mewbourne has identified the "uncommitted" working interest owners that remain to be pooled in red.

### Tract 1: Lot 5 (SW4NW4) and SE4NW4 of Section 6 - NMNM 13237

Mewbourne Oil Company COG Operating LLC

#### Tract 2: S2NE4 of Section 6 - NMNM 13237

Mewbourne Oil Company COG Operating LLC Marathon Oil Permian LLC

#### Tract 3: S2NW4 of Section 5 - NMNM 0144698

Mewbourne Oil Company Magnum Hunter Production, Inc. Dean Family Trust

#### Tract 4: S2NE4 of Section 5 - NMNM 0144698

Mewbourne Oil Company Magnum Hunter Production, Inc. Camterra Resources Partners, Ltd. Alpha Energy Partners LLC

#### **RECAPITULATION FOR SIG 6-5 B2EH FED COM #1H**

| Tract Number | Number of Acres Committeed | Percentage of Interst in Communitized Area |
|--------------|----------------------------|--------------------------------------------|
| 1 69.88      |                            | 22.550665%                                 |
| 2            | 80                         | 25.816445%                                 |
| 3            | 80                         | 25.816445%                                 |
| 4            | 80                         | 25.816445%                                 |
| TOTAL        | 309.88                     | 100.00000%                                 |