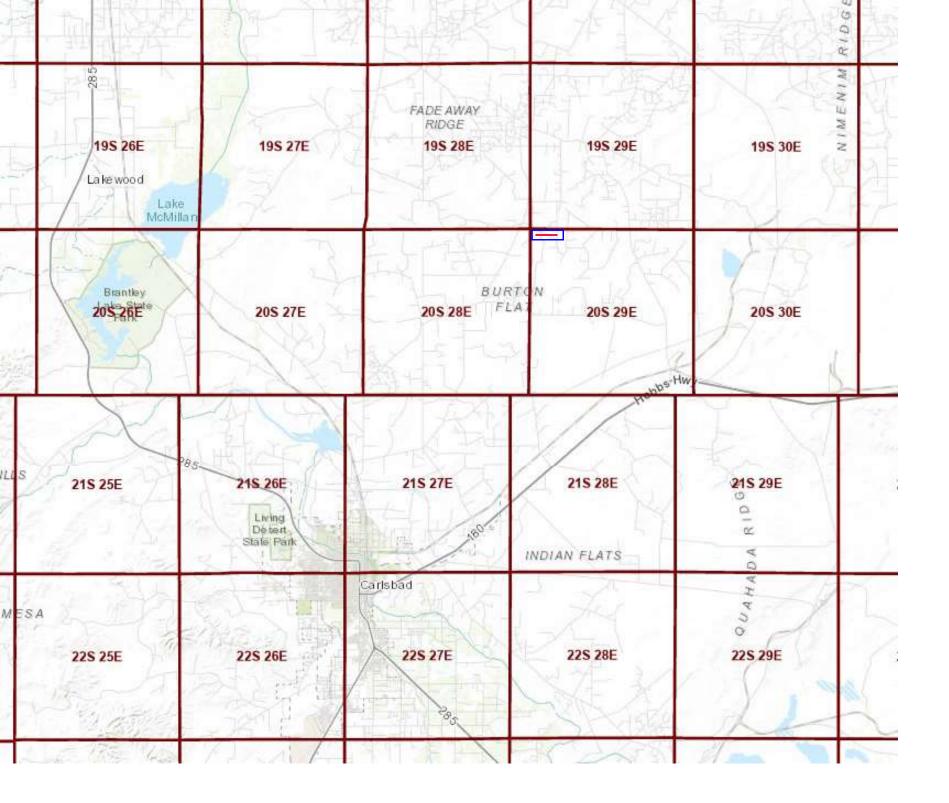

4. **Exhibit A-1** contains the Form C-102s for the proposed initial wells. They reflect that the wells will be at standard locations under the Division's statewide rules for oil wells.

5. **Exhibit A-2** is a general location map noting the location of the acreage being pooled and the lateral trajectory of the proposed wells. The acreage is comprised of federal lands.