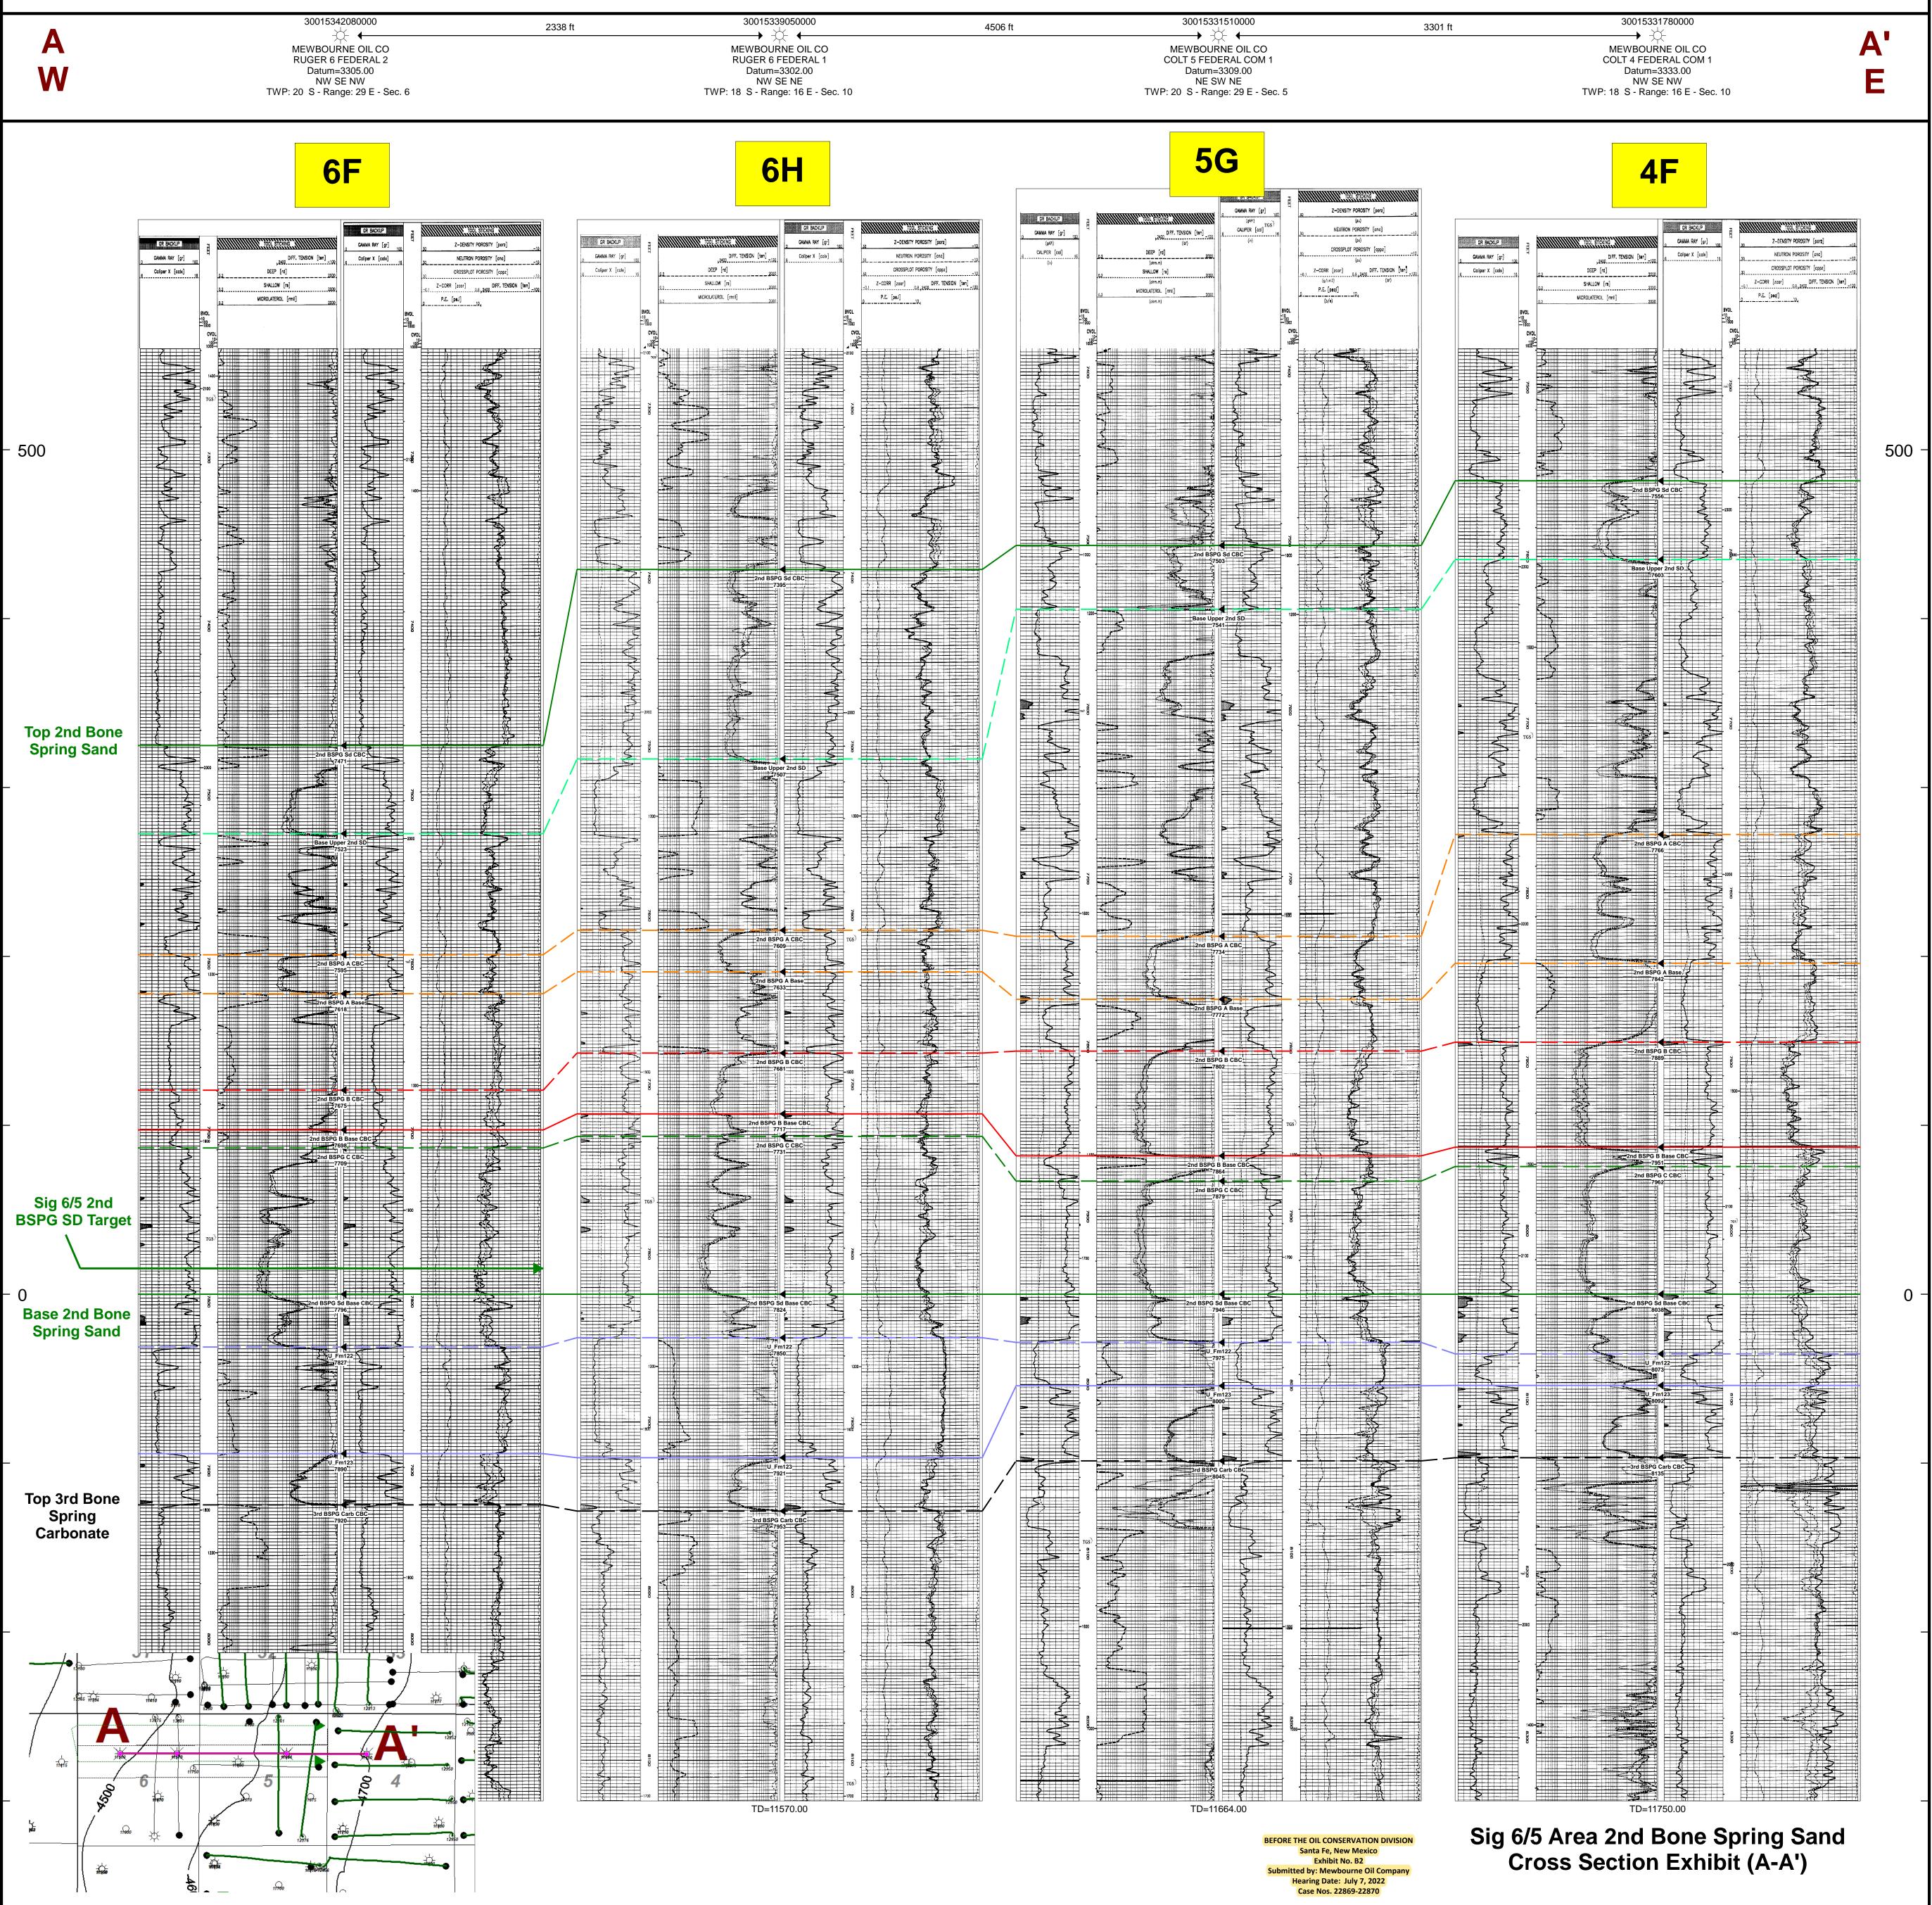

4. **Exhibit A-1** contains the Form C-102s for the proposed initial wells. They reflect that the wells will be at standard locations under the Division's statewide rules for oil wells.

5. **Exhibit A-2** is a general location map noting the location of the acreage being pooled and the lateral trajectory of the proposed wells. The acreage is comprised of federal lands.

6. **Exhibit A-3** identifies the tracts of land comprising the proposed spacing units, the working interest ownership in each tract and their respective interest in the horizontal spacing units. Mewbourne has identified the "uncommitted" working interest owners that remain to be pooled in red.

7. There are existing spacing units in the Bone Spring formation underlying the subject acreage. Mewbourne has apprised the affected working interest owners of the proposed overlapping spacing units, and no one has objected to them.