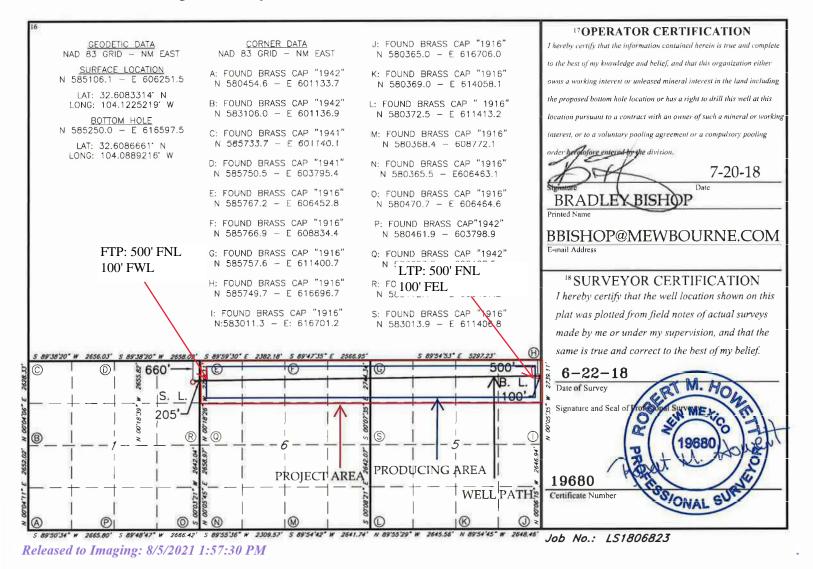

AMENDED REPORT

|                                           |            | W                                                                              | ELL L                                                                            | OCATIO                          | N AND AC              | REAGE DEDIC                                      | ATION PLA     | .Т                                    |      |
|-------------------------------------------|------------|--------------------------------------------------------------------------------|----------------------------------------------------------------------------------|---------------------------------|-----------------------|--------------------------------------------------|---------------|---------------------------------------|------|
| 30 015 488                                | 65         |                                                                                |                                                                                  | <sup>2</sup> Pool Code<br>65010 |                       | <sup>3</sup> Pool Name<br>WINCHESTER BONE SPRING |               |                                       |      |
| <sup>4</sup> Property Co<br><b>331331</b> |            | <sup>5</sup> Property Name <sup>6</sup> Well Nu<br>SIG 6/5 B2DA FEDERAL COM 1H |                                                                                  |                                 |                       |                                                  |               | <sup>6</sup> Well Number<br><b>1H</b> |      |
| 70grid<br>14744                           |            |                                                                                | <sup>8 Operator Name</sup> <sup>9 Elevation</sup><br>MEWBOURNE OIL COMPANY 3292' |                                 |                       |                                                  |               |                                       |      |
|                                           |            |                                                                                |                                                                                  |                                 | <sup>10</sup> Surface | e Location                                       |               |                                       |      |
| UL or lot no.                             | Section    | Township                                                                       | Range                                                                            | Lot Idn                         | Feet from the         | North/South line                                 | Feet From the | East/West line Count                  |      |
| 1                                         | 1          | 20S                                                                            | 28E                                                                              |                                 | 660                   | NORTH                                            | 205           | EAST                                  | EDDY |
|                                           |            |                                                                                | 11 ]                                                                             | Bottom H                        | ole Locatio           | n If Different Fr                                | om Surface    |                                       | -    |
| UL or lot no.                             | Section    | Township                                                                       | Range                                                                            | Lot Idn                         | Feet from the         | North/South line                                 | Feet from the | East/West line Cour                   |      |
| 1                                         | 5          | 20S                                                                            | 29E                                                                              |                                 | 500                   | NORTH                                            | 100           | EAST EDDY                             |      |
| <sup>2</sup> Dedicated Acre<br>332.68     | s 13 Joint | or Infill 4 (                                                                  | lonsolidation                                                                    | Code 15 C                       | Drder No.             |                                                  |               |                                       | 46   |

No allowable will be assigned to this completion until all interest have been consolidated or a non-standard unit has been approved by the division.

BEFORE THE OIL CONSERVATION DIVISION Santa Fe, New Mexico Exhibit No. A2 Submitted by: Mewbourne Oil Company Hearing Date: July 7, 2022 Case Nos. 22869-22870

# SIG 6-5 B2DA FED COM #1H

#### Tract 1: Lot 4 and Lot 3 (N2NW4) of Section 6 - NMNM 13237

Mewbourne Oil Company COG Operating LLC

#### Tract 2: Lot 2 and Lot 1 (N2NE4) of Section 6 - NMNM 13237

Mewbourne Oil Company COG Operating LLC Marathon Oil Permian LLC

# Tract 3: Lot 4 and Lot 3 (N2NW4) of Section 5 - NMNM 0144698

Mewbourne Oil Company Magnum Hunter Production, Inc. Dean Family Trust

#### Tract 4: Lot 2 and Lot 1 (N2NE4) of Section 5 - NMNM 0144698

Mewbourne Oil Company Magnum Hunter Production, Inc. Camterra Resources Partners, Ltd. Alpha Energy Partners LLC

#### **RECAPITULATION FOR SIG 6-5 B2DA FED COM #1H**

| Tract Number | Number of Acres Committeed | Percentage of Interst in Communitized Area |  |  |  |  |
|--------------|----------------------------|--------------------------------------------|--|--|--|--|
| 1 74.52      |                            | 22.399904%                                 |  |  |  |  |
| 2            | 85.88                      | 25.814597%                                 |  |  |  |  |
| 3            | 86.15                      | 25.895756%                                 |  |  |  |  |
| 4 86.13      |                            | 25.889744%                                 |  |  |  |  |
| TOTAL 332.68 |                            | 100.00000%                                 |  |  |  |  |