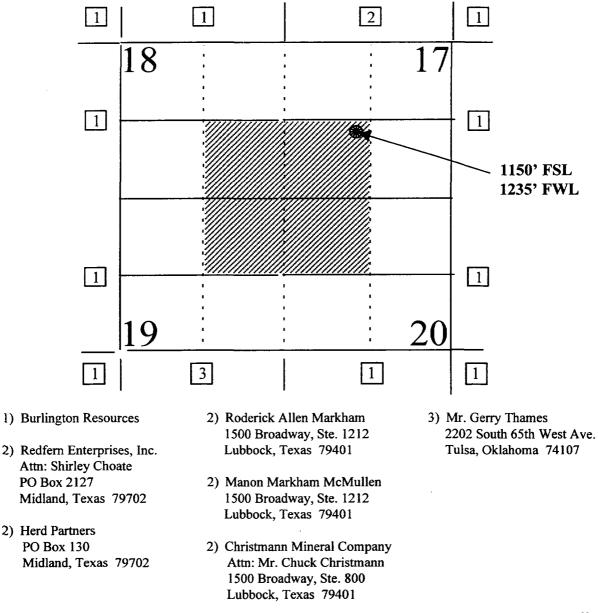

### Re: Application of Burlington Resources Oil & Gas Company for a non-standard proration and spacing unit and unorthodox well location, San Juan County, New Mexico.

On behalf of Burlington Resources Oil & Gas Company, please find enclosed our a copy of its referenced application which seeks approval of a nonstandard unit and unorthodox well location for its McDaniel #1R well to be located 1150 feet FSL and 1235 feet FWL, Section 17, T29N, R11W, San Juan County, New Mexico. This case has been set for hearing on the New Mexico Oil Conservation Division Examiner's docket now scheduled for October 7, 1999. The hearing will be held at the Division hearing room located at 2040 South Pacheco, Santa Fe, New Mexico.

Production from the Pictured Cliffs pool is to be included in a 160 acre gas spacing and proration unit for the SWSW/4 of Section 17, the SESE/4 of Section 18, the NENE/4 of Section 19, and the NWNW/4 of Section 20 as established under Order R-666 (attached).

## BURLINGTON RESOURCES OIL AND GAS COMPANY

McDaniel #1R OFFSET OPERATOR / OWNER PLAT Nonstandard Location

**Pictured Cliffs Formation Well** 

Township 29 North, Range 11 West

Dear Mr. Kellahin:

Per our meeting today, I am setting this application to hearing since the issues involved do not allow this application to be processed administratively. The 160-acre unit that Burlington is proposing to dedicate to this well [the SW/4 SW/4 (Unit M) of Section 17, the SE/4 SE/4 (Unit P) of Section 18, the NE/4 NE/4 (Unit A) of Section 19, and the NW/4 NW/4 (Unit D) of Section 20, all in Township 29 North, Range 11 West, NMPM, San Juan County, New Mexico] crosses section lines. Further, the old Order No. R-666 that formed a non-standard 160-acre unit with this same acreage for the McDaniel Well No. 1, located 230 feet from the North line and 280 feet from the East line (Unit A) of Section 19 ceased to exist when this well was plugged and abandoned in 1984. It also appears that notice in this matter was inadequate since no reference was made to the ownership of the N/2 NW/4 and SE/4 NE/4 of Section 17.