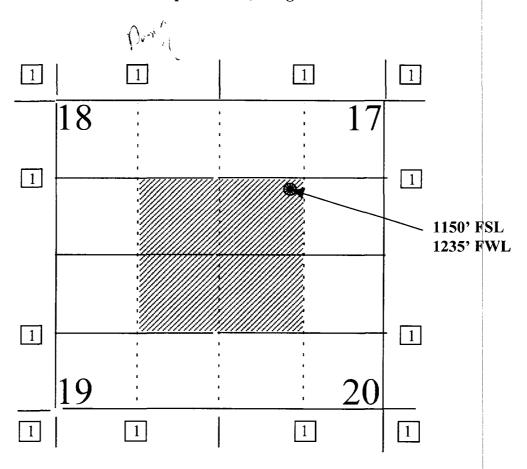

30-045-not assigned

Dear Mr. Stogner:

Burlington Resources is applying for administrative approval of an unorthodox gas well location for the Fulcher Kutz Pictured Cliffs pool. This application for the referenced location is because there is a housing subdivision which covers most of the legal windows, and a large sand wash which runs through the center of those windows. The proposed location also utilizes part of an existing pad for the McDaniel B #1 (30-045-08232) located at 1080'FSL, 1185'FWL in Section 17.

Production from the Pictured Cliffs pool is to be included in a 160 acre gas spacing and proration unit for the SWSW/4 of Section 17, the SESE/4 of Section 18, the NENE/4 of Section 19, and the NWNW/4 of Section 20 as established under Order R-666 (attached).

### McDaniel #1R OFFSET OPERATOR / OWNER PLAT Nonstandard Location

### **Pictured Cliffs Formation Well**

Township 29 North, Range 11 West

1) Burlington Resources