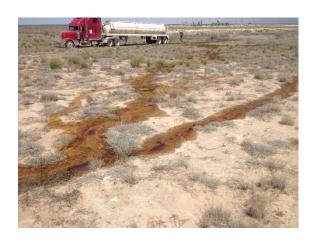

# **Photo Page** 3/9/15

The site is located east of Carlsbad NM, in Eddy County. The leak site resulted from a hydrocarbon and produced water leak. The source of the leak was due to a compressor separator venting fluid onto the ground. A C-141 was submitted to the NMOCD on March 9th, 2015.

### Site Assessment and Delineation

On March 10th, 2015 DFSI personnel obtained surface and below grade surface (BGS) samples of the leak area. Field samples were taken on eight sample points, each sample was tested for chlorides levels as well as BTEX. The BTEX samples were performed using a Mini Rae Photoionization Detector (PID). All clean field samples found under the BLM/NMOCD standards, were taken to Cardinal Lab of Hobbs to obtain confirmation samples. The results will be provided once obtained from the lab. The field data is attached.