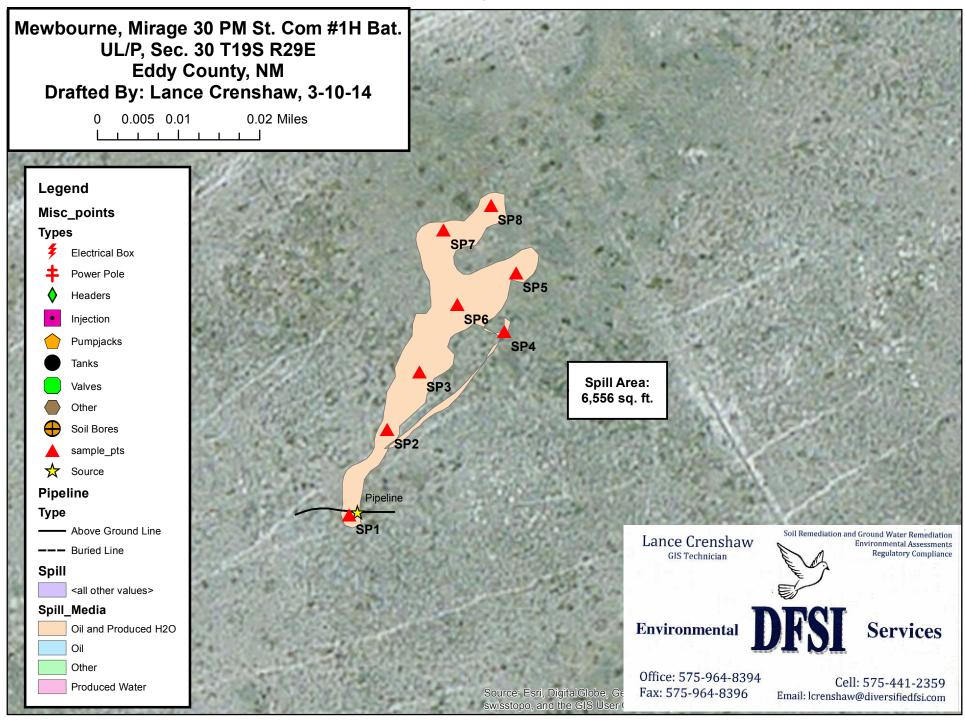

### Site Assessment and Delineation

On March 10th, 2015 DFSI personnel obtained surface and below grade surface (BGS) samples of the leak area. Field samples were taken on eight sample points, each sample was tested for chlorides levels as well as BTEX. The BTEX samples were performed using a Mini Rae Photoionization Detector (PID). All clean field samples found under the BLM/NMOCD standards, were taken to Cardinal Lab of Hobbs to obtain confirmation samples. The results will be provided once obtained from the lab. The field data is attached.

### Conclusion

After careful review DFSI on behalf of Mewbourne would like to propose the following:

DFSI proposes to remove the contaminated soil in the areas of Sp #1, #2, #3, #7 to 4' bgs. We will remove the contaminated soil in the areas of SP #6 and #8 to 3' bgs, We will remove contaminated soil in the areas of SP #4 and #5 to 2' bgs. All contaminated soil will be hauled to a NM approved disposal facility. Before backfill we will take samples of the bottom of the excavation and send to the lab for confirmation. Once approved we will backfill with clean native soil and reseed to NMOCD/BLM standards.

## **Site Diagram**