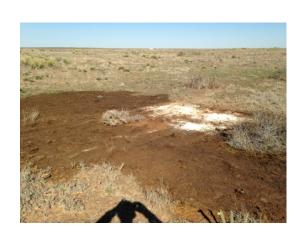

# **Photo Page** 3/9/15

The site is located east of Carlsbad NM, in Eddy County. The leak site resulted from a hydrocarbon and produced water leak. The source of the leak was due to a compressor separator venting fluid onto the ground. A C-141 was submitted to the NMOCD on March 9th, 2015.

### Site Assessment and Delineation

On March 10th, 2015 DFSI personnel obtained surface and below grade surface (BGS) samples of the leak area. Field samples were taken on eight sample points, each sample was tested for chlorides levels as well as BTEX. The BTEX samples were performed using a Mini Rae Photoionization Detector (PID). All clean field samples found under the BLM/NMOCD standards, were taken to Cardinal Lab of Hobbs to obtain confirmation samples. The results will be provided once obtained from the lab. The field data is attached.