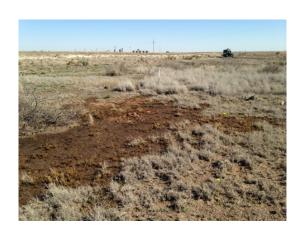

# **Photo Page** 3/9/15

The site is located east of Carlsbad NM, in Eddy County. The leak site resulted from a hydrocarbon and produced water leak. The source of the leak was due to a compressor separator venting fluid onto the ground. A C-141 was submitted to the NMOCD on March 9th, 2015.

### Site Assessment and Delineation

On March 10th, 2015 DFSI personnel obtained surface and below grade surface (BGS) samples of the leak area. Field samples were taken on eight sample points, each sample was tested for chlorides levels as well as BTEX. The BTEX samples were performed using a Mini Rae Photoionization Detector (PID). All clean field samples found under the BLM/NMOCD standards, were taken to Cardinal Lab of Hobbs to obtain confirmation samples. The results will be provided once obtained from the lab. The field data is attached.