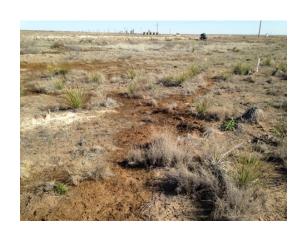

# **Photo Page** 3/9/15

The site is located east of Carlsbad NM, in Eddy County. The leak site resulted from a hydrocarbon and produced water leak. The source of the leak was due to a compressor separator venting fluid onto the ground. A C-141 was submitted to the NMOCD on March 9th, 2015.

### Site Assessment and Delineation

On March 10th, 2015 DFSI personnel obtained surface and below grade surface (BGS) samples of the leak area. Field samples were taken on eight sample points, each sample was tested for chlorides levels as well as BTEX. The BTEX samples were performed using a Mini Rae Photoionization Detector (PID). All clean field samples found under the BLM/NMOCD standards, were taken to Cardinal Lab of Hobbs to obtain confirmation samples. The results will be provided once obtained from the lab. The field data is attached.