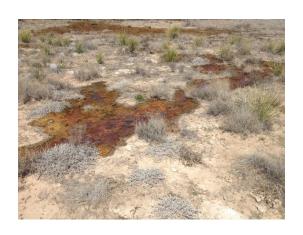

# **Photo Page** 3/9/15

### Site Assessment and Delineation

On March 10th, 2015 DFSI personnel obtained surface and below grade surface (BGS) samples of the leak area. Field samples were taken on eight sample points, each sample was tested for chlorides levels as well as BTEX. The BTEX samples were performed using a Mini Rae Photoionization Detector (PID). All clean field samples found under the BLM/NMOCD standards, were taken to Cardinal Lab of Hobbs to obtain confirmation samples. The results will be provided once obtained from the lab. The field data is attached.