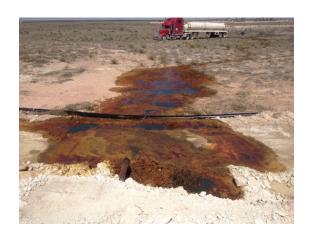

# **Photo Page** 3/9/15

The site is located east of Carlsbad NM, in Eddy County. The leak site resulted from a hydrocarbon and produced water leak. The source of the leak was due to a compressor separator venting fluid onto the ground. A C-141 was submitted to the NMOCD on March 9th, 2015.

### Site Assessment and Delineation

On March 10th, 2015 DFSI personnel obtained surface and below grade surface (BGS) samples of the leak area. Field samples were taken on eight sample points, each sample was tested for chlorides levels as well as BTEX. The BTEX samples were performed using a Mini Rae Photoionization Detector (PID). All clean field samples found under the BLM/NMOCD standards, were taken to Cardinal Lab of Hobbs to obtain confirmation samples. The results will be provided once obtained from the lab. The field data is attached.