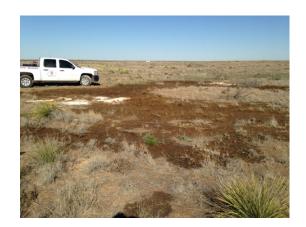

# **Photo Page** 3/9/15

The site is located east of Carlsbad NM, in Eddy County. The leak site resulted from a hydrocarbon and produced water leak. The source of the leak was due to a compressor separator venting fluid onto the ground. A C-141 was submitted to the NMOCD on March 9th, 2015.

### Site Assessment and Delineation

On March 10th, 2015 DFSI personnel obtained surface and below grade surface (BGS) samples of the leak area. Field samples were taken on eight sample points, each sample was tested for chlorides levels as well as BTEX. The BTEX samples were performed using a Mini Rae Photoionization Detector (PID). All clean field samples found under the BLM/NMOCD standards, were taken to Cardinal Lab of Hobbs to obtain confirmation samples. The results will be provided once obtained from the lab. The field data is attached.