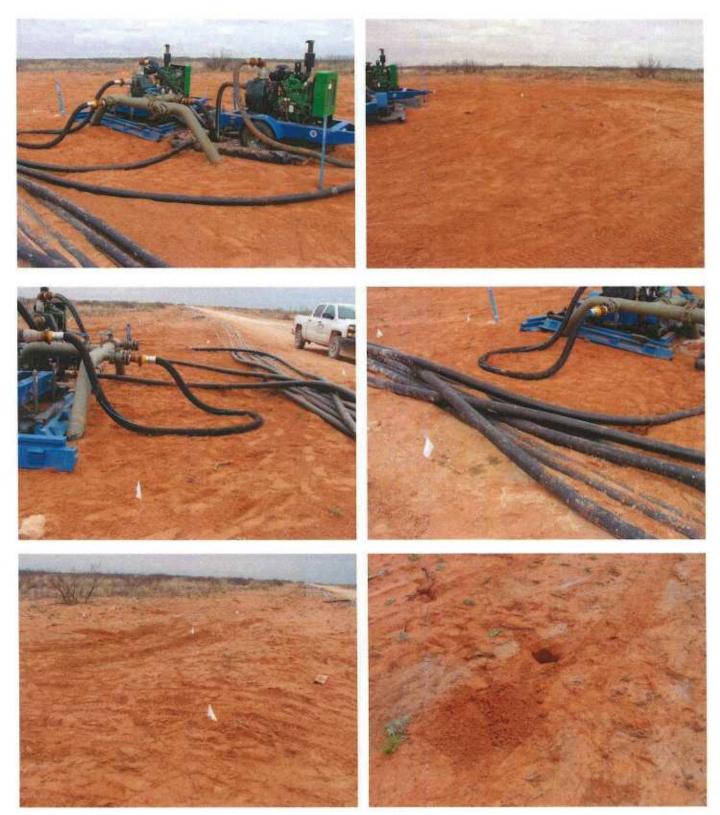

## IV. Work Performed

On May 21, 2015, SESI was onsite with Alfredos Trucking to begin delineation efforts and assess the impacted area on the site. Five (5) test trenches were dug for intermittent sampling. Whereby, it was determined that 45 cubic yards of impacted soil was removed to Lea Land, a NMOCD approved facility, for disposal.