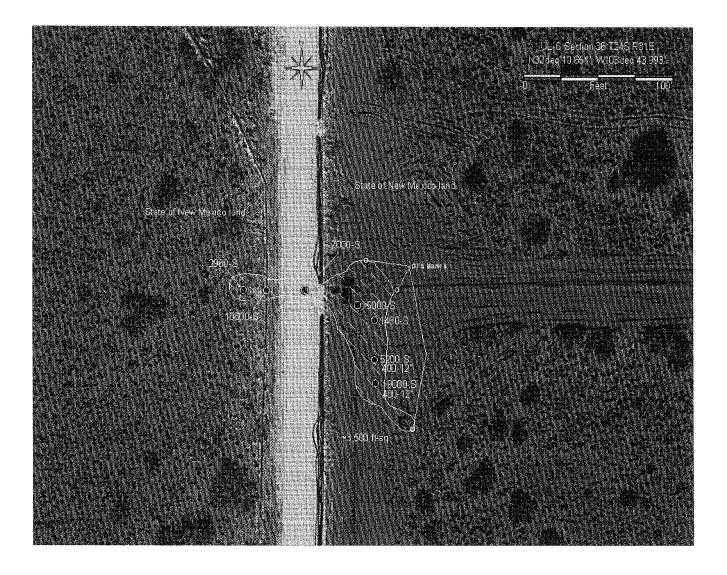

| Bottom          | 64.0                           |
| SP8                   | Bottom          | 48.0                           |
| *West of<br>Lease Rd. |                 |                                |

## V. Conclusion

Based on the above confirmation of field analysis; the excavated area was backfilled with fresh topsoil and the area returned to grade. All impacted soils were removed to an NMOCD approved facility.

SESI respectfully submits this closure report for your consideration and approval.

## VI. Figures & Appendices

Figure 1 – Vicinity Map Figure 2 – Site Plan Appendix A – Groundwater Appendix B – Analytical Appendix C – Photo Documentation Appendix D – Final C-141

# Figure 1 Vicinity Map



Devon Cotton Draw 214 PW Flowline Release

## Figure 2 Site Plan



## Appendix A Groundwater Research



## New Mexico Office of the State Engineer Water Column/Average Depth to Water

| (A CLW###### in the<br>POD suffix indicates the<br>POD has been replaced<br>& no longer serves a<br>water right file.) | (R=POD has<br>been replaced<br>O=orphaned,<br>C=the file is<br>closed) | (quai  |              |   |    |     | IE 3=SW |        | 3 UTM in meters) |          | (In feet | )               |
|------------------------------------------------------------------------------------------------------------------------|------------------------------------------------------------------------|--------|--------------|---|----|-----|---------|--------|------------------|----------|----------|-----------------|
| POD Number