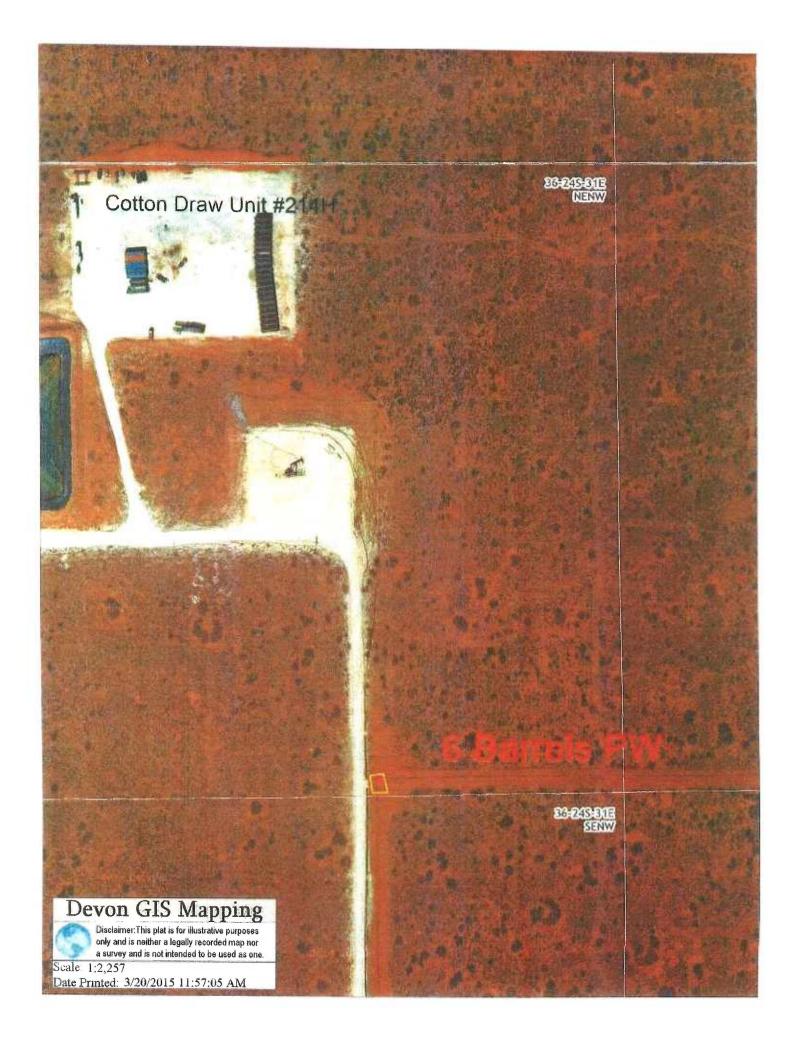

| Attached []                                                                                                                                                |  |



## **Bratcher, Mike, EMNRD**

| From:        | Menoud, Denise <denise.menoud@dvn.com></denise.menoud@dvn.com> |
|--------------|----------------------------------------------------------------|
| Sent:        | Friday, March 20, 2015 1:41 PM                                 |
| То:          | Bratcher, Mike, EMNRD; jamos@blm.gov                           |
| Cc:          | Menoud, Denise; Kuh, Brian                                     |
| Subject:     | C141 - Cotton Draw Unit 214H 3/18/15                           |
| Attachments: | C141 and map Spill 6 BPW - Bosque 3_18_15 CDU 214H.pdf         |

Please see attached C141 and map of 6 BPW spill on the Cotton Draw Unit 214H on 3/18/2015.

Thanks!

## Denise Menoud

Admin Field Support 4 / Completions Devon Energy Production Co. LP/Artesia