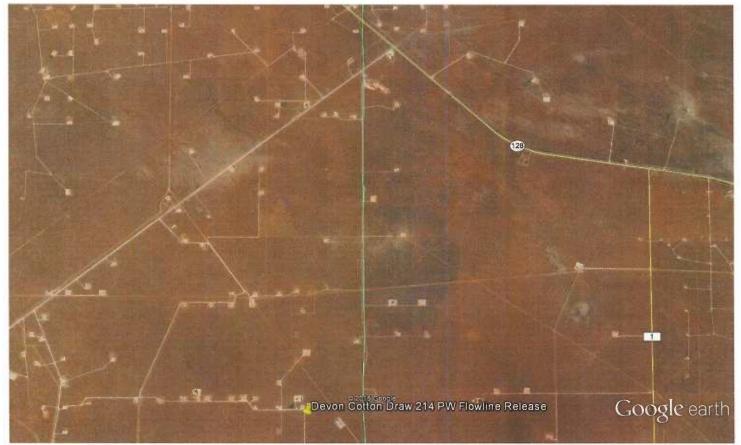

| South Wall      | 80.0                           |
| SP7                   | Bottom          | 64.0                           |
| SP8                   | Bottom          | 48.0                           |
| *West of<br>Lease Rd. |                 |                                |

## V. Conclusion

Based on the above confirmation of field analysis; the excavated area was backfilled with fresh topsoil and the area returned to grade. All impacted soils were removed to an NMOCD approved facility.

SESI respectfully submits this closure report for your consideration and approval.

## VI. Figures & Appendices

Figure 1 – Vicinity Map Figure 2 – Site Plan Appendix A – Groundwater Appendix B – Analytical Appendix C – Photo Documentation Appendix D – Final C-141

# Figure 1 Vicinity Map



Devon Cotton Draw 214 PW Flowline Release

## Figure 2 Site Plan



## Appendix A Groundwater Research



## New Mexico Office of the State Engineer Water Column/Average Depth to Water

| (A CLW###### in the<br>POD suffix indicates the<br>POD has been replaced<br>& no longer serves a<br>water right file.) | (R=POD has<br>been replaced<br>O=orphaned,<br>C=the file is<br>closed) | (quai  |              |   |    |     | IE 3=SW |        | 3 UTM in meters) |          | (In feet | )               |
|------------------------------------------------------------------------------------------------------------------------|------------------------------------------------------------------------|--------|--------------|---|----|-----|---------|--------|------------------|----------|----------|-----