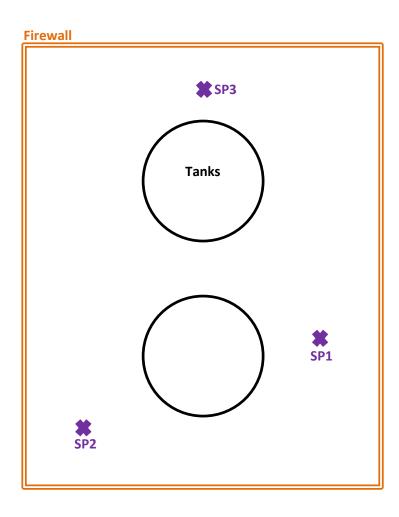

# **Closure Report**

|                    | Site Description              |
|--------------------|-------------------------------|
| Site Name:         | Catclaw Draw Unit #18         |
| Company:           | Chevron USA                   |
| Legal Description: | U/L D, Section 23, T21S, R25E |
| County:            | Eddy County, NM               |
| GPS Coordinates:   | N 32.46819° W 104.36961°      |

## **Release Data**

| Date of Release:   | 12/02/2012                              |
|--------------------|-----------------------------------------|
| Type of Release:   | Oil and produced water                  |
| Source of Release: | Tank Valve                              |
| Volume of Release: | 3.18 bbls oil, 4.77 bbls produced water |
| Volume Recovered:  | 5 bbls total fluids                     |

| Plan Sent to OCD:     | n/a | n/a |
|-----------------------|-----|-----|
| OCD Approval of Plan: | n/a | n/a |
| Plan Sent to BLM:     | n/a | n/a |
| BLM Approval of Plan: | n/a | n/a |

| Supporting Documentation |                                                    |  |  |  |
|--------------------------|----------------------------------------------------|--|--|--|
| Initial C-141            | Signed 12/03/2012                                  |  |  |  |
| Final C-141              | Signed 08/30/2016                                  |  |  |  |
| Site Diagram             | May 2016                                           |  |  |  |
| Groundwater Plot         | <50'                                               |  |  |  |
| TOPO Maps                | May 2016                                           |  |  |  |
| Lab Summary              | 05/16/2016                                         |  |  |  |
| Lab Analysis             | 05/16/2016                                         |  |  |  |
| Correspondence           | Request and approval of remediation plan via email |  |  |  |