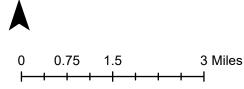

On behalf of Mewbourne Oil Company, Souder, Miller & Associates (SMA) has prepared this WORK PLAN that describes the assessment, initial delineation and proposed remediation for the release associated with the Flower Draw 2 ST SWD #1. The site is in Unit G SECTION 2, TOWNSHIP 26S, RANGE 28E, NMPM, Eddy County, New Mexico, on State of New Mexico land. Figure 1 illustrates the vicinity and location of the site.

Recommended Remediation Action Levels (RRALs) are determined by the site ranking according to the NMOCD *Guidelines for Remediation of Leaks, Spills, and Releases* (1993). Below in Table 2 are the remediation standards and the site ranking for this location. Justification for this site ranking is found in Figure 1 and Appendix B.

# FIGURE 1: SITE VICINITY AND NMOSE WELL LOCATION MAP