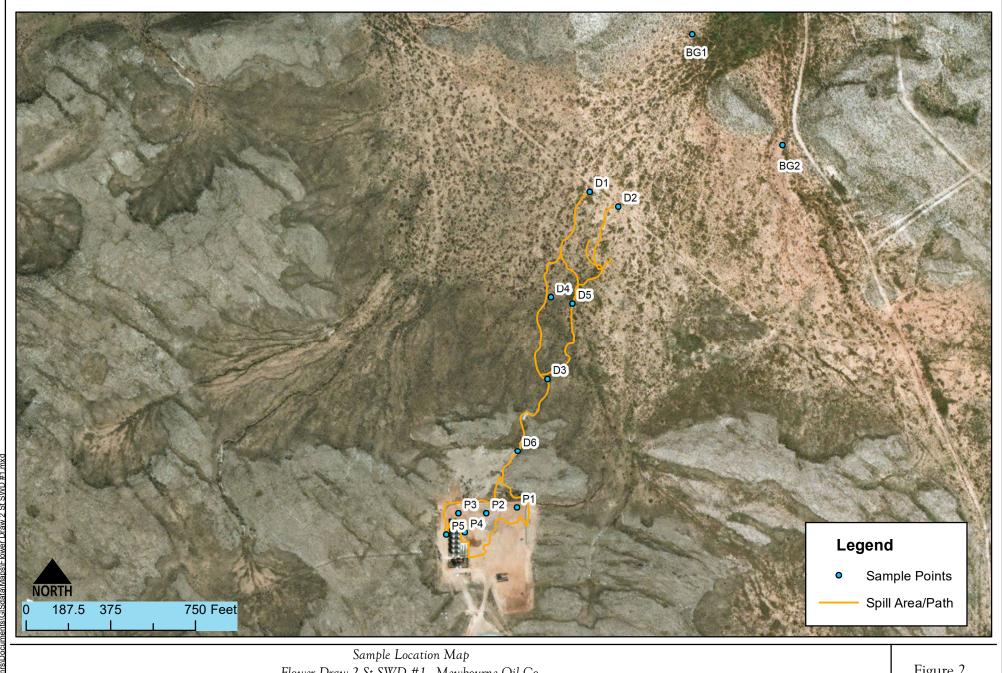

# 1.0 Background

Injection pump failed and filled storage tanks. Tank alarm did not send notification. Inlet valve to facility was shut and trucks used to pick up standing fluid. Vacuum trucks were used to recover 5400 bbls of produced water. The release area is shown in Figure 2.

# 3.0 Release Characterization

On January 15/16, 2018 SMA personnel evaluated the release area. The release occurred starting at the tank batter on pad moved north off pad, over the reserve pit and down in to the pasture. Soil samples were collected and field-screened with a mobile titration unit (EPA 4500) to characterize the extent of the release. Samples were collected using a backhoe. Delineation occurred on pad (Sample Locations P) and off pad (Sample Locations). All sample location was sampled till bedrock was reached. Further delineation cannot occur once bedrock is reached. For the pad area bedrock was reached at 5'-9' bgs. For the of pad area bedrock was reached between 10'-12' bgs. A minimum of two samples collected for laboratory analysis, and field screened at least once per two feet. Two

backgrounds samples were taken within the same soil types that the release occurred in. BG1 sample shows the soil to be elevated in chloride than other soils types. All samples were collected and processed according to NMOCD soil sampling procedures. The samples were sent under chain-of-custody protocols to Hall Environmental Analysis Laboratory for analyses including chlorides by Method 300.0, volatile organics (BTEX) by Method 8021B, and MRO, DRO, and GRO by EPA Method 8015D. Sample locations are depicted on Figure 2. All field screening and laboratory results are summarized in Table 3. Laboratory reports are included in Appendix C.

Sample locations taken on the well pad are represented by sample numbers P1-P5 (Figure 2) with an estimated volume of 5,637 cubic yards of affected soil. Each sample location was performed until a confining layer of bedrock was encountered to ensure the entire amount of affected soil was accounted for. Area around sample location P1 will scraped 1 feet bgs. For sample locations P3 and P4 the area will be excavated 3 feet bgs. The area represented by sample number P2 will be excavated to 4 ft bgs then plastic 40 mill liner will be placed in the open excavation to act as a cap. Bottom hole confirmation samples will be collected.

Sample locations taken in the pasture are represented by sample numbers D1-D5 (Figure 2) with an estimated volume of 1,935 cubic yards of affected soil. Again, each sample location was performed until a confining layer of bedrock was encountered to ensure the entire amount of affected soil was accounted for. The area represented by sample numbers D1, D2, and D3 will be excavated to a depth of 4 feet bgs. Excavation more than four feet bgs would create more surface damage within the small unmade draw without any added benefit. In addition, we do not believe a liner would be useful in this area since impact is no more than 12 inches wide. The area represented by D4 will be excavated to 4feet bgs. The main pooling area off pad pooling area thought to be around D5. In this area excavation will occur to 4 feet bgs and a plastic 40 mill liner will be placed in the open excavation and clean material will be added on top of the liner to act as a cap. Sidewall confirmation samples will be collected. D6 sample location is taken from exposed solid bedrock. Delineation cannot occur past the surface solid bedrock. A flushing using fresh water over the exposed bed rock into a sump to wash the chloride that are on top of the bedrock. The waste water then will be properly disposed at a NMOCD permitted facility.

# FIGURE 2: SAMPLE LOCATION MAP

Flower Draw 2 St SWD #1 - Mewbourne Oil Co. Eddy County, New Mexico

Figure 2

Revisions Descr: Date: Descr: Copyright 2015 Souder, Miller & Associates - All Rights Reserved