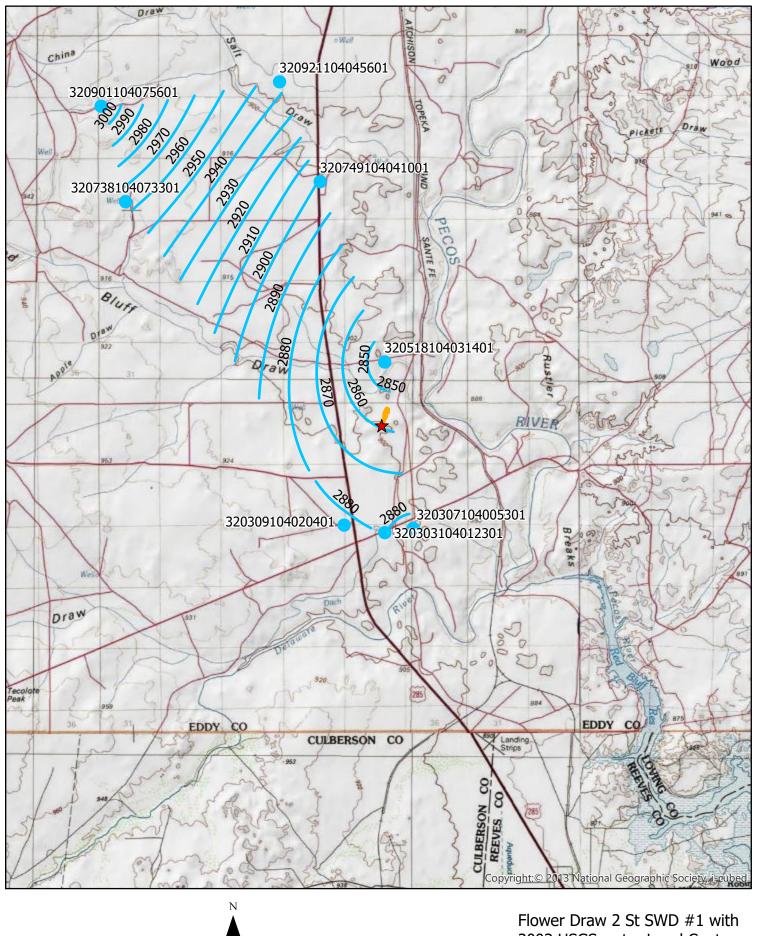

On behalf of Mewbourne Oil Company, Souder, Miller & Associates (SMA) has prepared this WORK PLAN that describes the assessment, initial delineation and proposed remediation for the release associated with the Flower Draw 2 ST SWD #1. The site is in Unit G SECTION 2, TOWNSHIP 26S, RANGE 28E, NMPM, Eddy County, New Mexico, on State of New Mexico land. Figure 1 illustrates the vicinity and location of the site.

Recommended Remediation Action Levels (RRALs) are determined by the site ranking according to the NMOCD *Guidelines for Remediation of Leaks, Spills, and Releases* (1993). Below in Table 2 are the remediation standards and the site ranking for this location. Justification for this site ranking is found in Figure 1 and Appendix B.

# FIGURE 1: SITE VICINITY AND NMOSE WELL LOCATION MAP