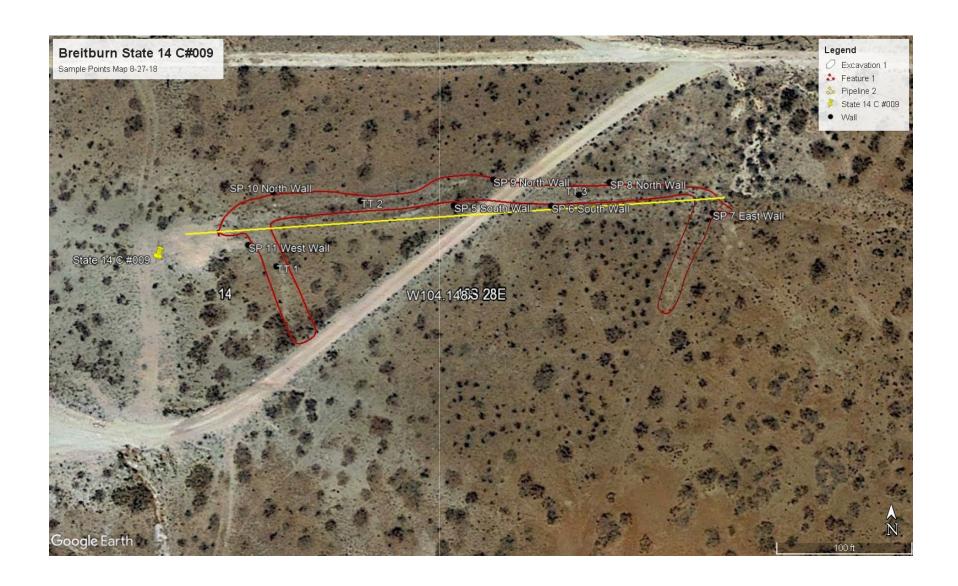

### Figure 2 Site Plan

Appendix A C-141

District I
1625 N. French Dr., Hobbs, NM 88240
District II
811 S. First St., Artesia, NM 88210
District III
1000 Rio Brazos Road, Aztec, NM 87410
District IV
1220 S. St. Francis Dr., Santa Fe, NM 87505

On August 27, 2018, SESI personnel was onsite at the Breitburn State 14 C #009 with Breituburn personnel and JC Services backhoe personnel to install test trenches to determine vertical extent of contamination. Three test trenches and sample pointswere installed in the excavated area and field tested. All soil samples were properly packaged, preserved and transported to Cardinal Laboratories of Hobbs, NM by chain of custody, and analyzed for TPH(total petroleum hydrocarbons)(Method 8015M), BTEX, and Chlorides (Method SM4500CI-B). The lab results are recapped in the following table:

The horizontal extent of contamination was determined by the side wall samples taken on August 27, 2018. The excavation will be backfilled with uncontaminated soil and all contaminated soil will be transported to an NMOCD approved facility. Upon completion of all approved remediation activity, all necessary closure documentation will be submitted to the appropriate regulatory agencies.