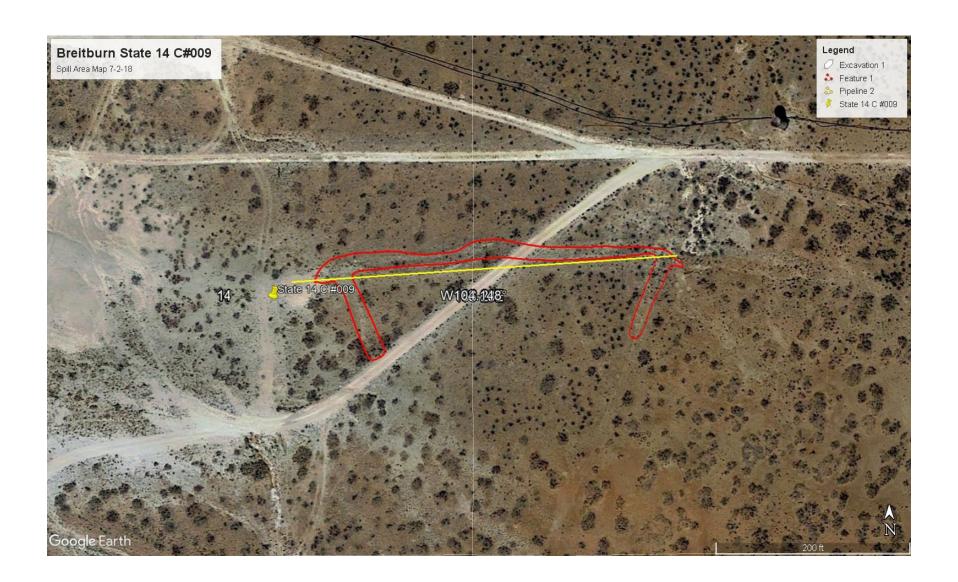

### Figure 1 Vicinity Map

### V. Work Performed

On July 2, 2018, SESI personnel was onsite at the Breitburn State 14 C #009 to begin delineation of the release. Breitburn personnel stated that the release had already be excavated by the use of a bull dozer. The release area was observed to had been excavated to the depth of one foot, with some small areas of hydrocarbon staining. Four bottom surface soil samples were obtained from the excavated area and field tested for TPH and Chlorides. Due to levels above delineation requirements, the samples were not sent to the lab for analysis. The excavation was mapped using the Juno 3B and site photos were taken. Aerial photos of the location, release area, and excavation were also taken using the drone.