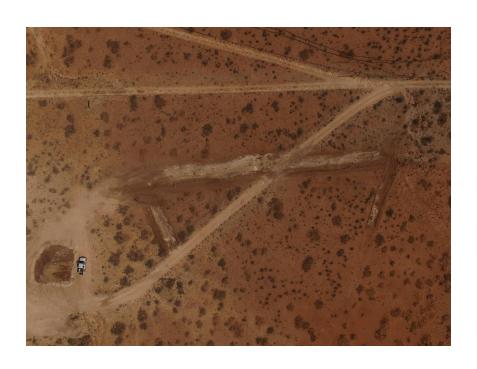

### V. Work Performed

On July 2, 2018, SESI personnel was onsite at the Breitburn State 14 C #009 to begin delineation of the release. Breitburn personnel stated that the release had already be excavated by the use of a bull dozer. The release area was observed to had been excavated to the depth of one foot, with some small areas of hydrocarbon staining. Four bottom surface soil samples were obtained from the excavated area and field tested for TPH and Chlorides. Due to levels above delineation requirements, the samples were not sent to the lab for analysis. The excavation was mapped using the Juno 3B and site photos were taken. Aerial photos of the location, release area, and excavation were also taken using the drone.